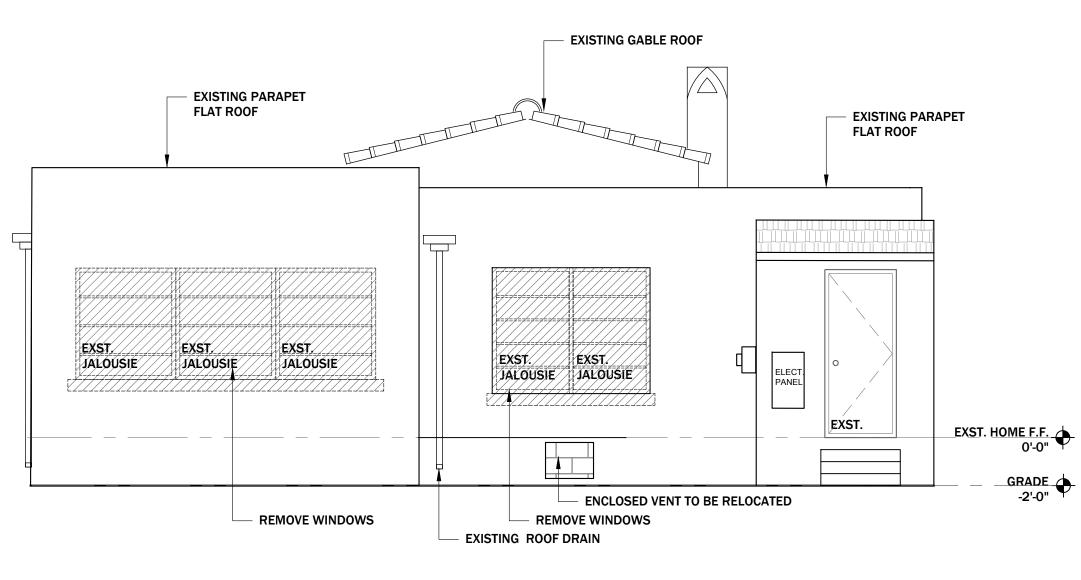

|

© 2020

Sheet No.

- EXISTING GABLE ROOF

F

EXISTING ROOF DRAIN

EXISTING HOME

# 3 EXISTING SIDE ELEVATION