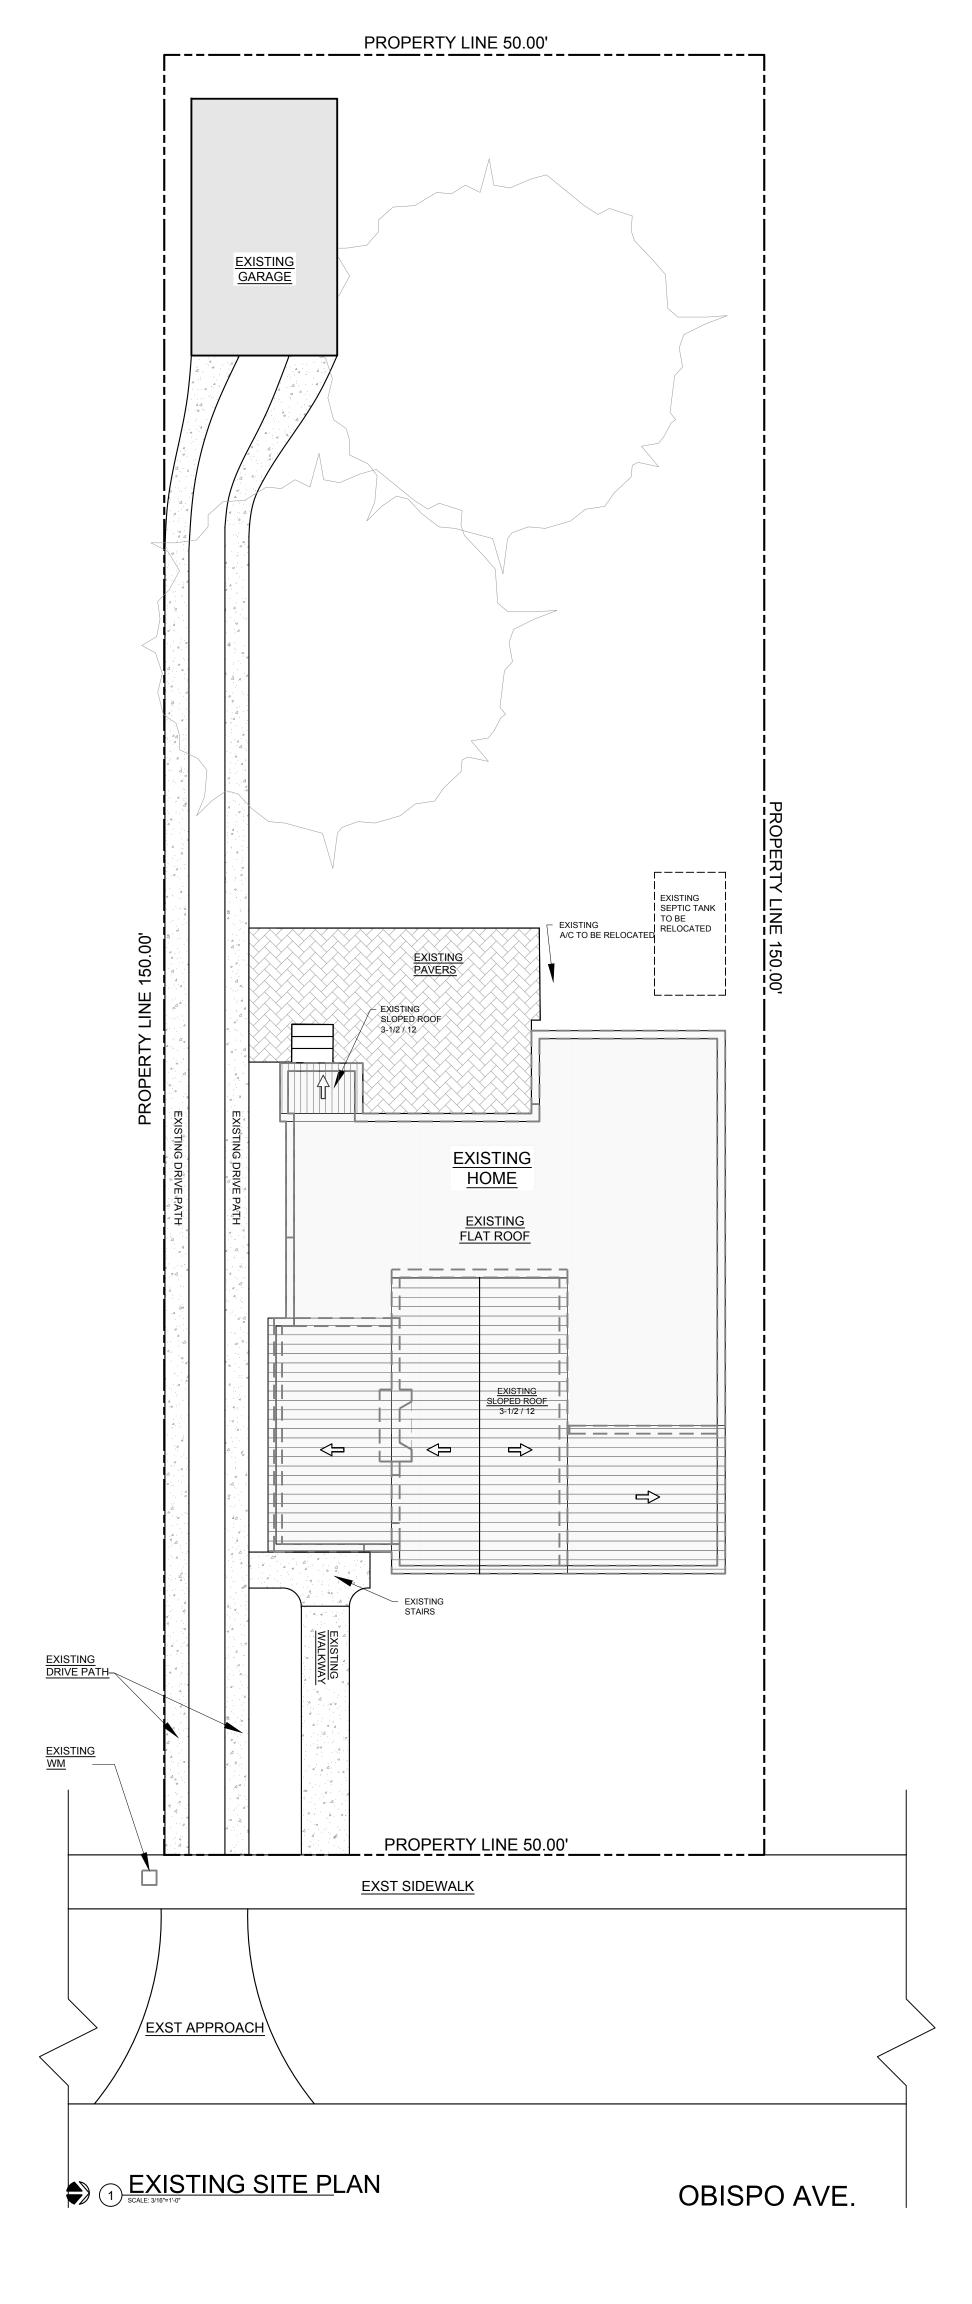

|
|            |                                                                        |

REMOVE NONE LOAD-BEARING PARTITION WALL REMOVE EXISTING WINDOW.

| DEMO LEGEND |                                            |  |  |  |  |  |
|-------------|--------------------------------------------|--|--|--|--|--|
| ſAG         | DESCRIPTION                                |  |  |  |  |  |
| ====        | REMOVE/ DEMO WALL, DOOR, WINDOW, EQUIPMENT |  |  |  |  |  |
|             | EXISTING CBS TO BE DEMOLISHED AND REMOVED. |  |  |  |  |  |
|             |                                            |  |  |  |  |  |



2525 PONCE DE LEON, SUITE #300 CORAL GABLES, 33134 PH:305-200-8718 FX:305-200-8701 RAHALARCHITECTS.COM 21-0011 Project No.



Date Issued

3-14-2022

Revisions 

Notes

1. —













1 PROPOSED FLOOR PLAN



SCOPE OF WORK

| MARK  | SIZE     |       |        | R.O. (VERIFY) |   | TYPE   | DOOR     | FRAME    | DESIGN            | HDW | REMARKS                  |
|-------|----------|-------|--------|---------------|---|--------|----------|----------|-------------------|-----|--------------------------|
| WARK  | W        | Н     | THK    | W             | Н |        | MATERIAL | MATERIAL | MATERIAL LOAD +/- | ΠΟΨ | REMARKS                  |
| 1     | 6'-0"    | 6'-8" | 1-3/4" |               |   | FRENCH | ALUMN    | ALUMN    | -                 |     | SUBMIT NOA FOR APPROVAL. |
| 2     | 3'-0"    | 6'-8" | 1-3/4" |               |   | SWING  | WOOD     | WOOD     |                   |     |                          |
| 3     | 2'-6"    | 6'-8" | 1-3/4" |