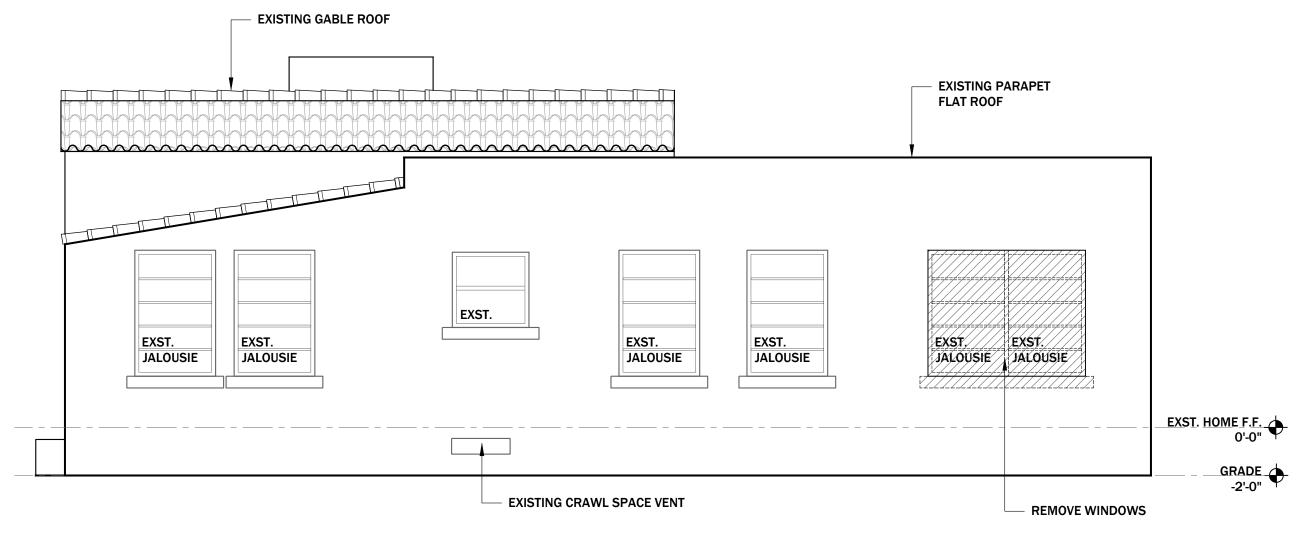

|

© 2020

Sheet No.

- EXISTING GABLE ROOF

F

EXISTING ROOF DRAIN

EXISTING HOME

# 3 EXISTING SIDE ELEVATION