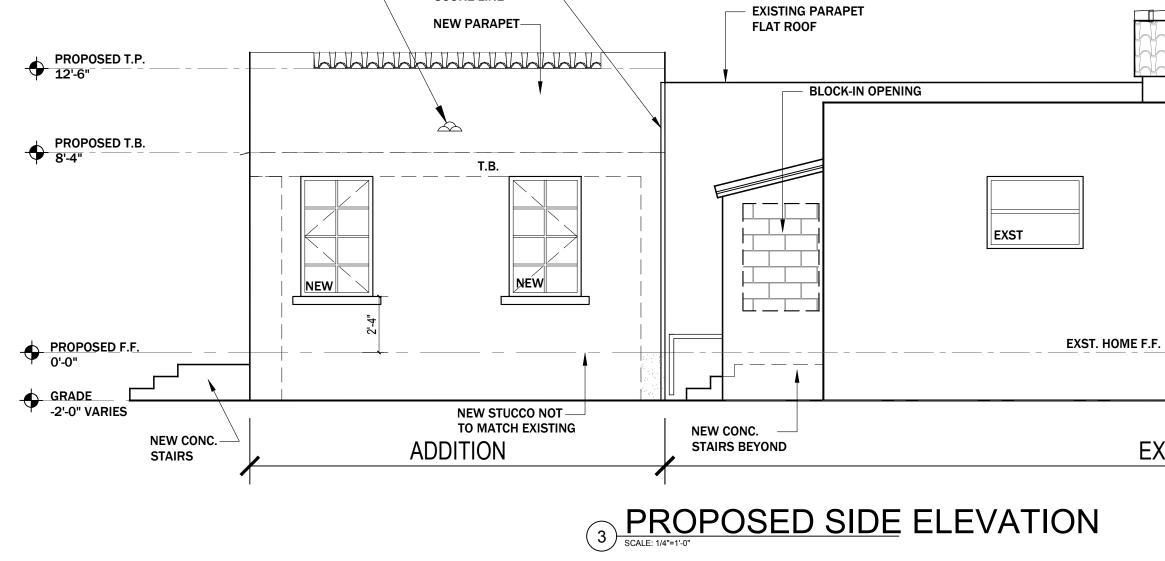

### NOTE:

1- NEW DOORS AND WINDOWS TO BE HAVE CLEAR HIGH PROFILE WITH MUNTINS. 2- WINDOWS AND EXTERIOR DOORS INSTALLATION UNDER SEPARATE PERMITS.

| WALL LEGEND |        |                                                                         |  |  |  |  |
|-------------|--------|-------------------------------------------------------------------------|--|--|--|--|
| TAG         | SYMBOL | DESCRIPTION                                                             |  |  |  |  |
|             |        | EXISTING 8" CONC. BLOCK WALL                                            |  |  |  |  |
|             |        | NEW 8" CONC. BLOCK WALL                                                 |  |  |  |  |
|             |        | EXISTING                                                                |  |  |  |  |
|             |        | NEW PARTITION 2X4 STUD (UNLESS NOTED<br>OTHERWISE) 24" O.C. W/ GYP. BRD |  |  |  |  |
|             |        |                                                                         |  |  |  |  |

# 2 EXISTING SIDE ELEVATION