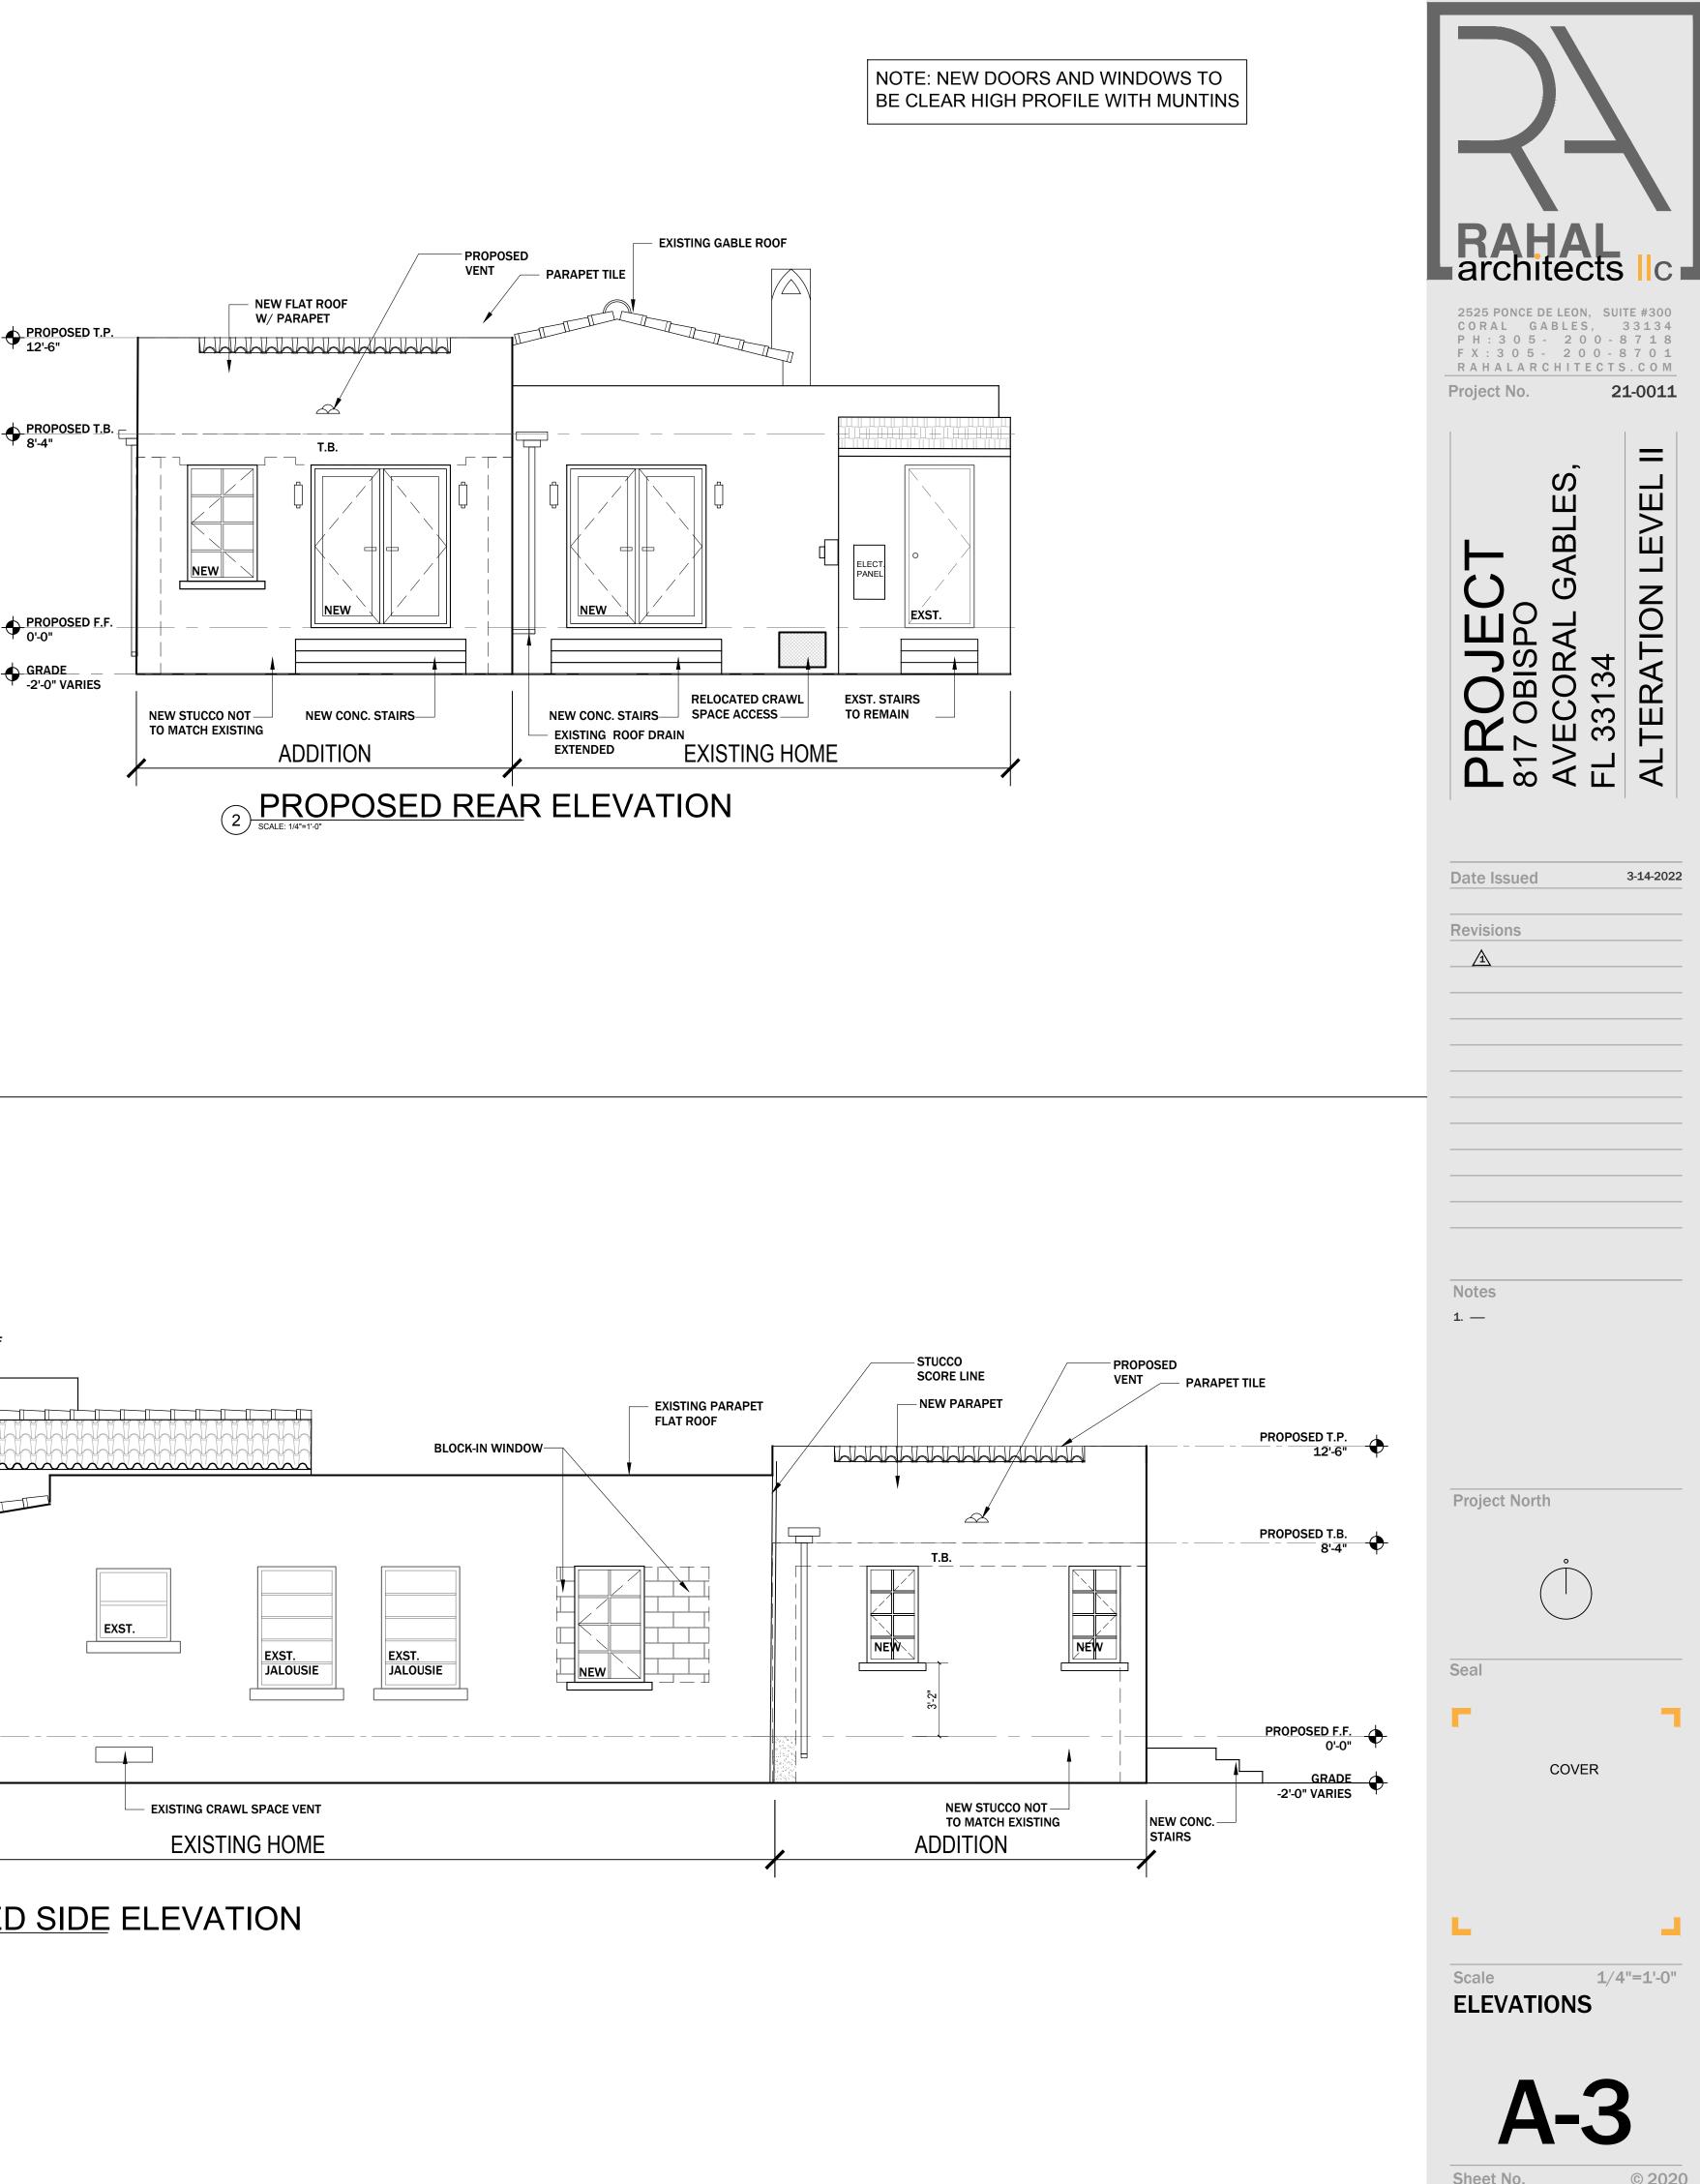

### NOTE:

1- NEW DOORS AND WINDOWS TO BE HAVE CLEAR HIGH PROFILE WITH MUNTINS. 2- WINDOWS AND EXTERIOR DOORS INSTALLATION UNDER SEPARATE PERMITS.

| WALL LEGEND |        |                                                                         |  |  |  |  |
|-------------|--------|-------------------------------------------------------------------------|--|--|--|--|
| TAG         | SYMBOL | DESCRIPTION                                                             |  |  |  |  |
|             |        | EXISTING 8" CONC. BLOCK WALL                                            |  |  |  |  |
|             |        | NEW 8" CONC. BLOCK WALL                                                 |  |  |  |  |
|             |        | EXISTING                                                                |  |  |  |  |
|             |        | NEW PARTITION 2X4 STUD (UNLESS NOTED<br>OTHERWISE) 24" O.C. W/ GYP. BRD |  |  |  |  |
|             |        |                                                                         |  |  |  |  |

# 2 EXISTING SIDE ELEVATION