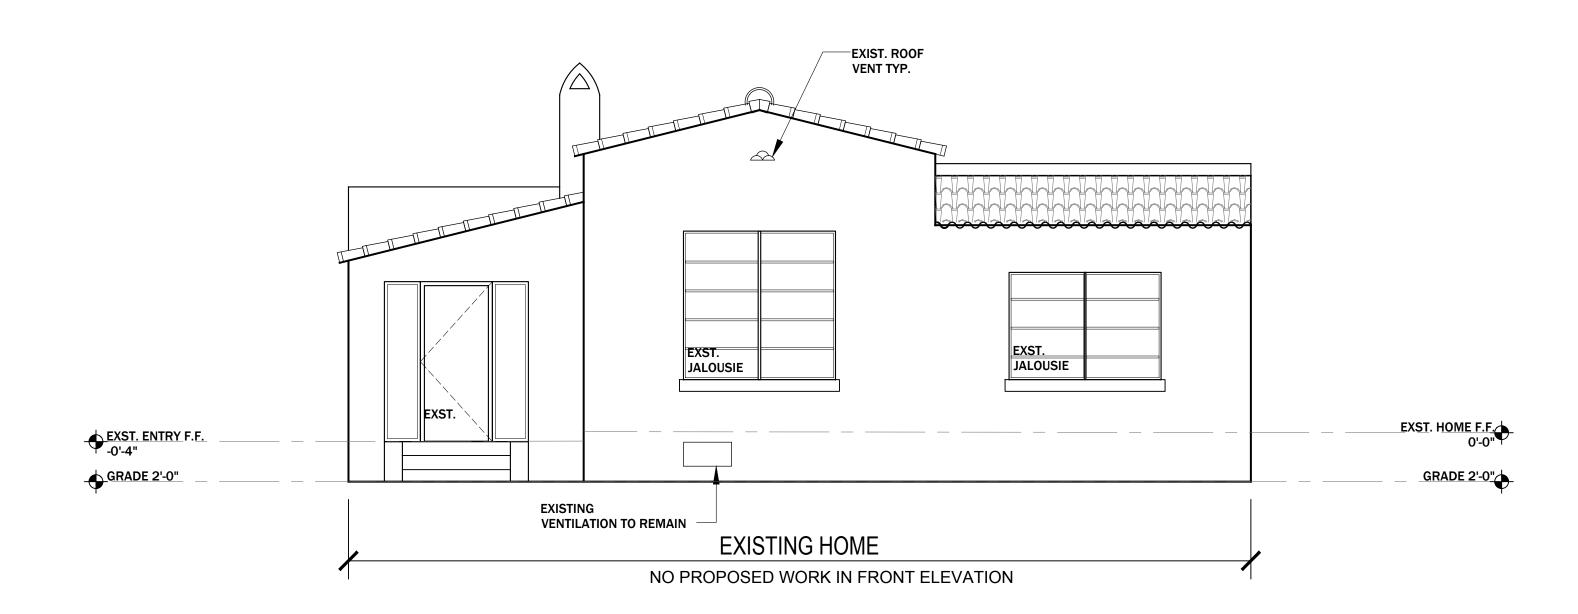

|
| 6   | TILE FLOORING. (SELECTED BY OWNER)                                                                                                                                                               |
| 7   | MIN 22"X30" CEILING ACCESS                                                                                                                                                                       |
| 8   | NEW A/C LOCATION                                                                                                                                                                                 |



Sheet No.

© 2020

# 2 EXISTING SIDE ELEVATION



# 1 EXISTING FRONT ELEVATION





PROPOSED

STUCCO SCORE LINE

| NOTE: NEW DOORS AND WINDOWS TO<br>BE CLEAR HIGH PROFILE WITH MUNTINS |