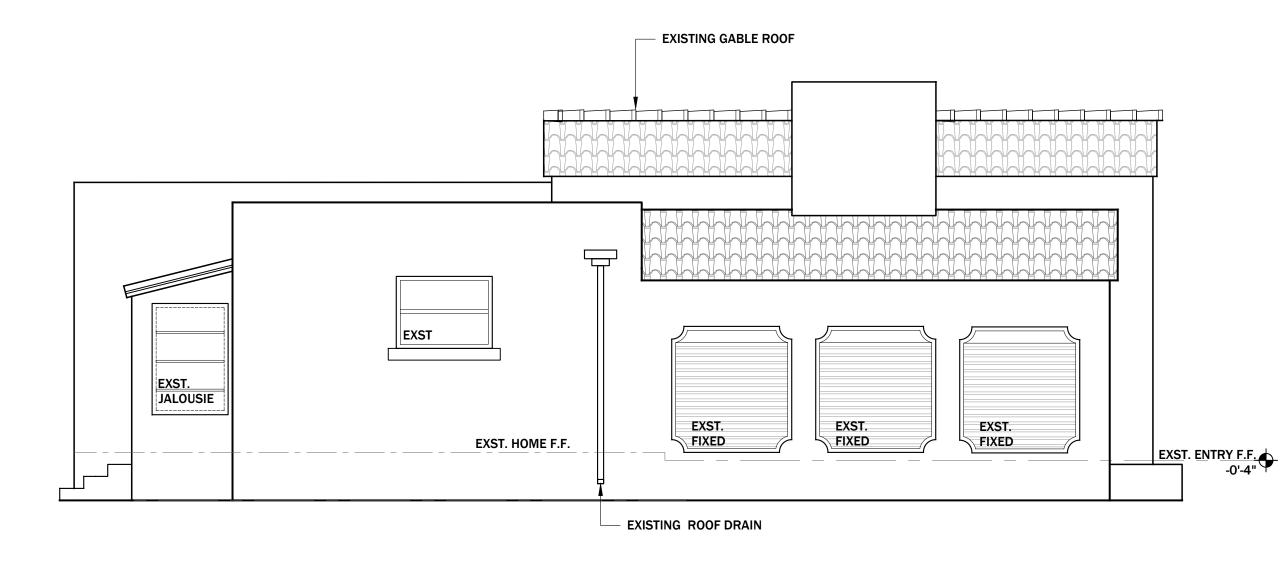

II SAFETY GLAZING PER FBC 2406.                                                                                                           |
| 6   | TILE FLOORING. (SELECTED BY OWNER)                                                                                                                                                               |
| 7   | MIN 22"X30" CEILING ACCESS                                                                                                                                                                       |
| 8   | NEW A/C LOCATION                                                                                                                                                                                 |



Sheet No.

© 2020

# 2 EXISTING SIDE ELEVATION



# 1 EXISTING FRONT ELEVATION





PROPOSED

STUCCO SCORE LINE

| NOTE: NEW DOORS AND WINDOWS TO<br>BE CLEAR HIGH PROFILE WITH MUNTINS |