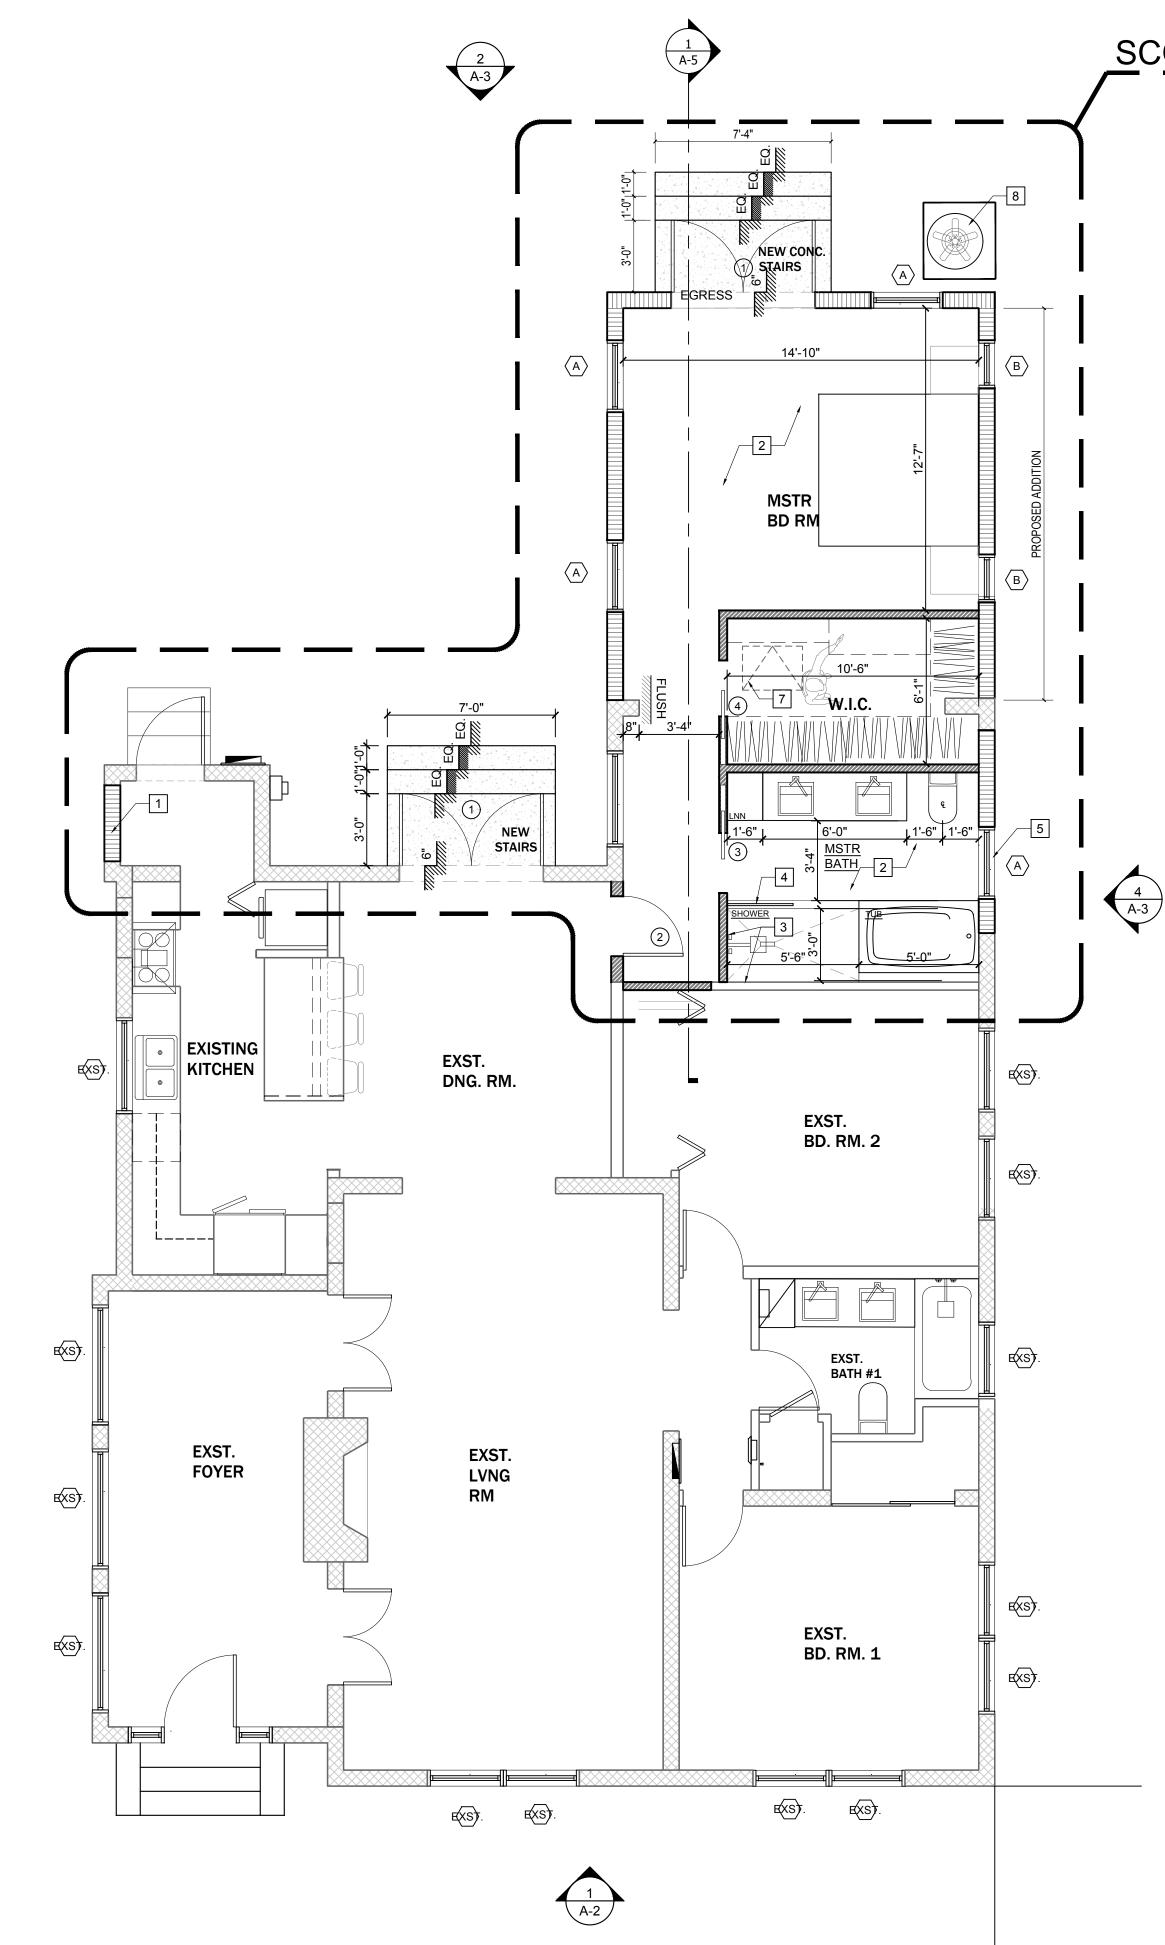

2525 PONCE DE LEON, SUITE #300 CORAL GABLES, 33134 PH:305-200-8718 FX:305-200-8701 RAHALARCHITECTS.COM 21-0011 Project No.

Date Issued

3-14-2022

Revisions 

Notes

1. —

1 PROPOSED FLOOR PLAN

SCOPE OF WORK

## FLOOR PLAN TAGS

| TAG | DESCRIPTION                                                                                                                                                                                      |
|-----|--------------------------------------------------------------------------------------------------------------------------------------------------------------------------------------------------|
| 1   | BLOCK-IN OPENING WITH CMU                                                                                                                                                                        |
| 2   | WOOD OR TILE FLOORING. (SELECTED BY OWNER)                                                                                                                                                       |
| 3   | WATERPROOFING MEMBRANE, DRYSET MORTAR, CERAMIC TILE SELECTED BY OWNER.<br>TILE WALLS TO CEILING ADJACENT TO TUB                                                                                  |
| 4   | SHOWER ENCLOSURES TO BE FRAMLESS TEMPERED GLASS. ENCLOSURES TO BE<br>SELECTED BY OWNER AND APPROVED BY ARCHITECT. SUBMIT SHOP DRAWINGS<br>FOR APPROVAL. GLAZING SHALL BE PER F.B.C. SECTION 2406 |
| 5   | WINDOWS ADJACENT TO TUBS OR SHOWERS SHALL BE CATERGORY II SAFETY GLAZING PER FBC 2406.                                                                                                           |
| 6   | TILE FLOORING. (SELECTED BY OWNER)                                                                                                                                                               |
| 7   | MIN 22"X30" CEILING ACCESS                                                                                                                                                                       |
| 8   | NEW A/C LOCATION                                                                                                                                                                                 |

### NOTE:

1- NEW DOORS AND WINDOWS TO BE HAVE CLEAR HIGH PROFILE WITH MUNTINS. 2- WINDOWS AND EXTERIOR DOORS INSTALLATION UNDER SEPARATE PERMITS.

| WALL LEGEND |        |                                                                         |  |  |  |  |
|-------------|--------|-------------------------------------------------------------------------|--|--|--|--|
| TAG         | SYMBOL | DESCRIPTION                                                             |  |  |  |  |
|             |        | EXISTING 8" CONC. BLOCK WALL                                            |  |  |  |  |
|             |        | NEW 8" CONC. BLOCK WALL                                                 |  |  |  |  |
|             |        | EXISTING                                                                |  |  |  |  |
|             |        | NEW PARTITION 2X4 STUD (UNLESS NOTED<br>OTHERWISE) 24" O.C. W/ GYP. BRD |  |  |  |  |
|             |        |                                                                         |  |  |  |  |