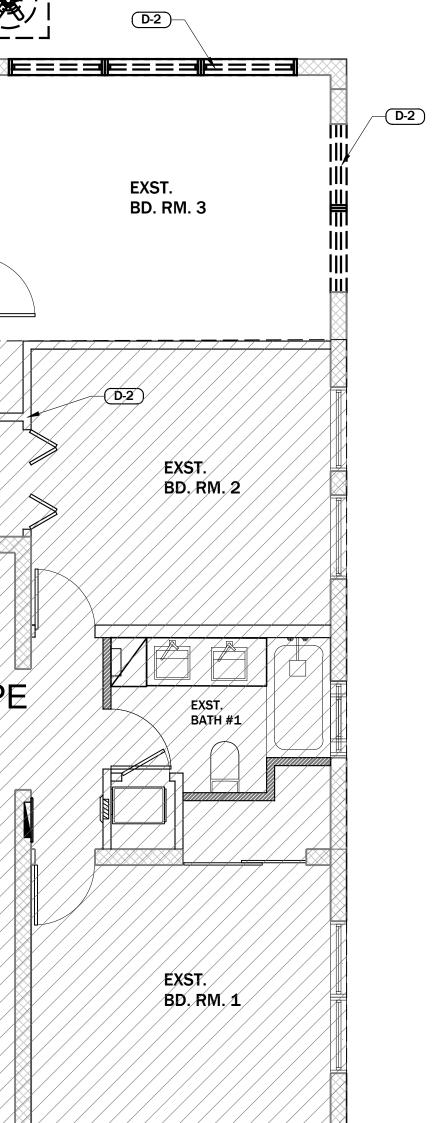

## DEMO NOTES

- 1. ALL DEMOLITION SHALL BE PERFORMED BY A LICENSED DEMOLITION CONTRACTOR. 2. CONTRACTOR SHALL OBTAIN AND POST AT JOBSITE ALL NECESSARY PERMITS PRIOR TO START OF DEMOLITION.
- 3. CONTRACTOR SHALL LOCATE ALL UTILITY LINES PRIOR TO START OF DEMOLITION AND SHALL BE RESPONSIBLE FOR THEIR DISCONNECTION AS REQUIRED FOR THE SAFETY OF ALL WORKERS.
- ALL CONTRACTORS SHALL EXERCISE EXTREME CARE AND TAKE ALL NECESSARY
- PRECAUTIONS TO PROTECT AGAINST INJURY DURING DEMOLITION. . GENERAL CONTRACTOR SHALL SECURE JOBSITE AT ALL TIMES AND PROHIBIT GENERAL PUBLIC BY RESTRICTING ACCESS.
- 6. COORDINATE WITH CITY AS NECESSARY TO LOCATE AND PROPERLY PROTECT WATER METER AND SEWER TAP.
- ALL REMAINING PLUMBING SHALL BE PROPERLY CAPPED AND TESTED.
- 8. CONTRACTOR SHALL MAINTAIN TEMPORARY ELECTRICAL, WATER AND SANITARY FACILITIES FOR THE DURATION OF THE WORK. 9. ALL TREE REMOVAL REQUIRES A SEPARATE TREE REMOVAL PERMIT.

| DEMC       | D TAGS                                                                 |
|------------|------------------------------------------------------------------------|
| ĀG         | DESCRIPTION                                                            |
| <b>D-1</b> | REMOVE A/C AND PAD                                                     |
| D-2        | REMOVE WINDOW(S)                                                       |
| D-3        | REMOVE WINDOW AND CMU BELOW AND COORDINATE WITH FLOOR PLAN FOR OPENING |
| D-4        |                                                                        |
|            |                                                                        |
|            |                                                                        |
|            |                                                                        |

REMOVE NONE LOAD-BEARING PARTITION WALL REMOVE EXISTING WINDOW.

| DEMO LEGEND |                                            |  |  |  |  |  |
|-------------|--------------------------------------------|--|--|--|--|--|
| ſAG         | DESCRIPTION                                |  |  |  |  |  |
| ====        | REMOVE/ DEMO WALL, DOOR, WINDOW, EQUIPMENT |  |  |  |  |  |
|             | EXISTING CBS TO BE DEMOLISHED AND REMOVED. |  |  |  |  |  |
|             |                                            |  |  |  |  |  |