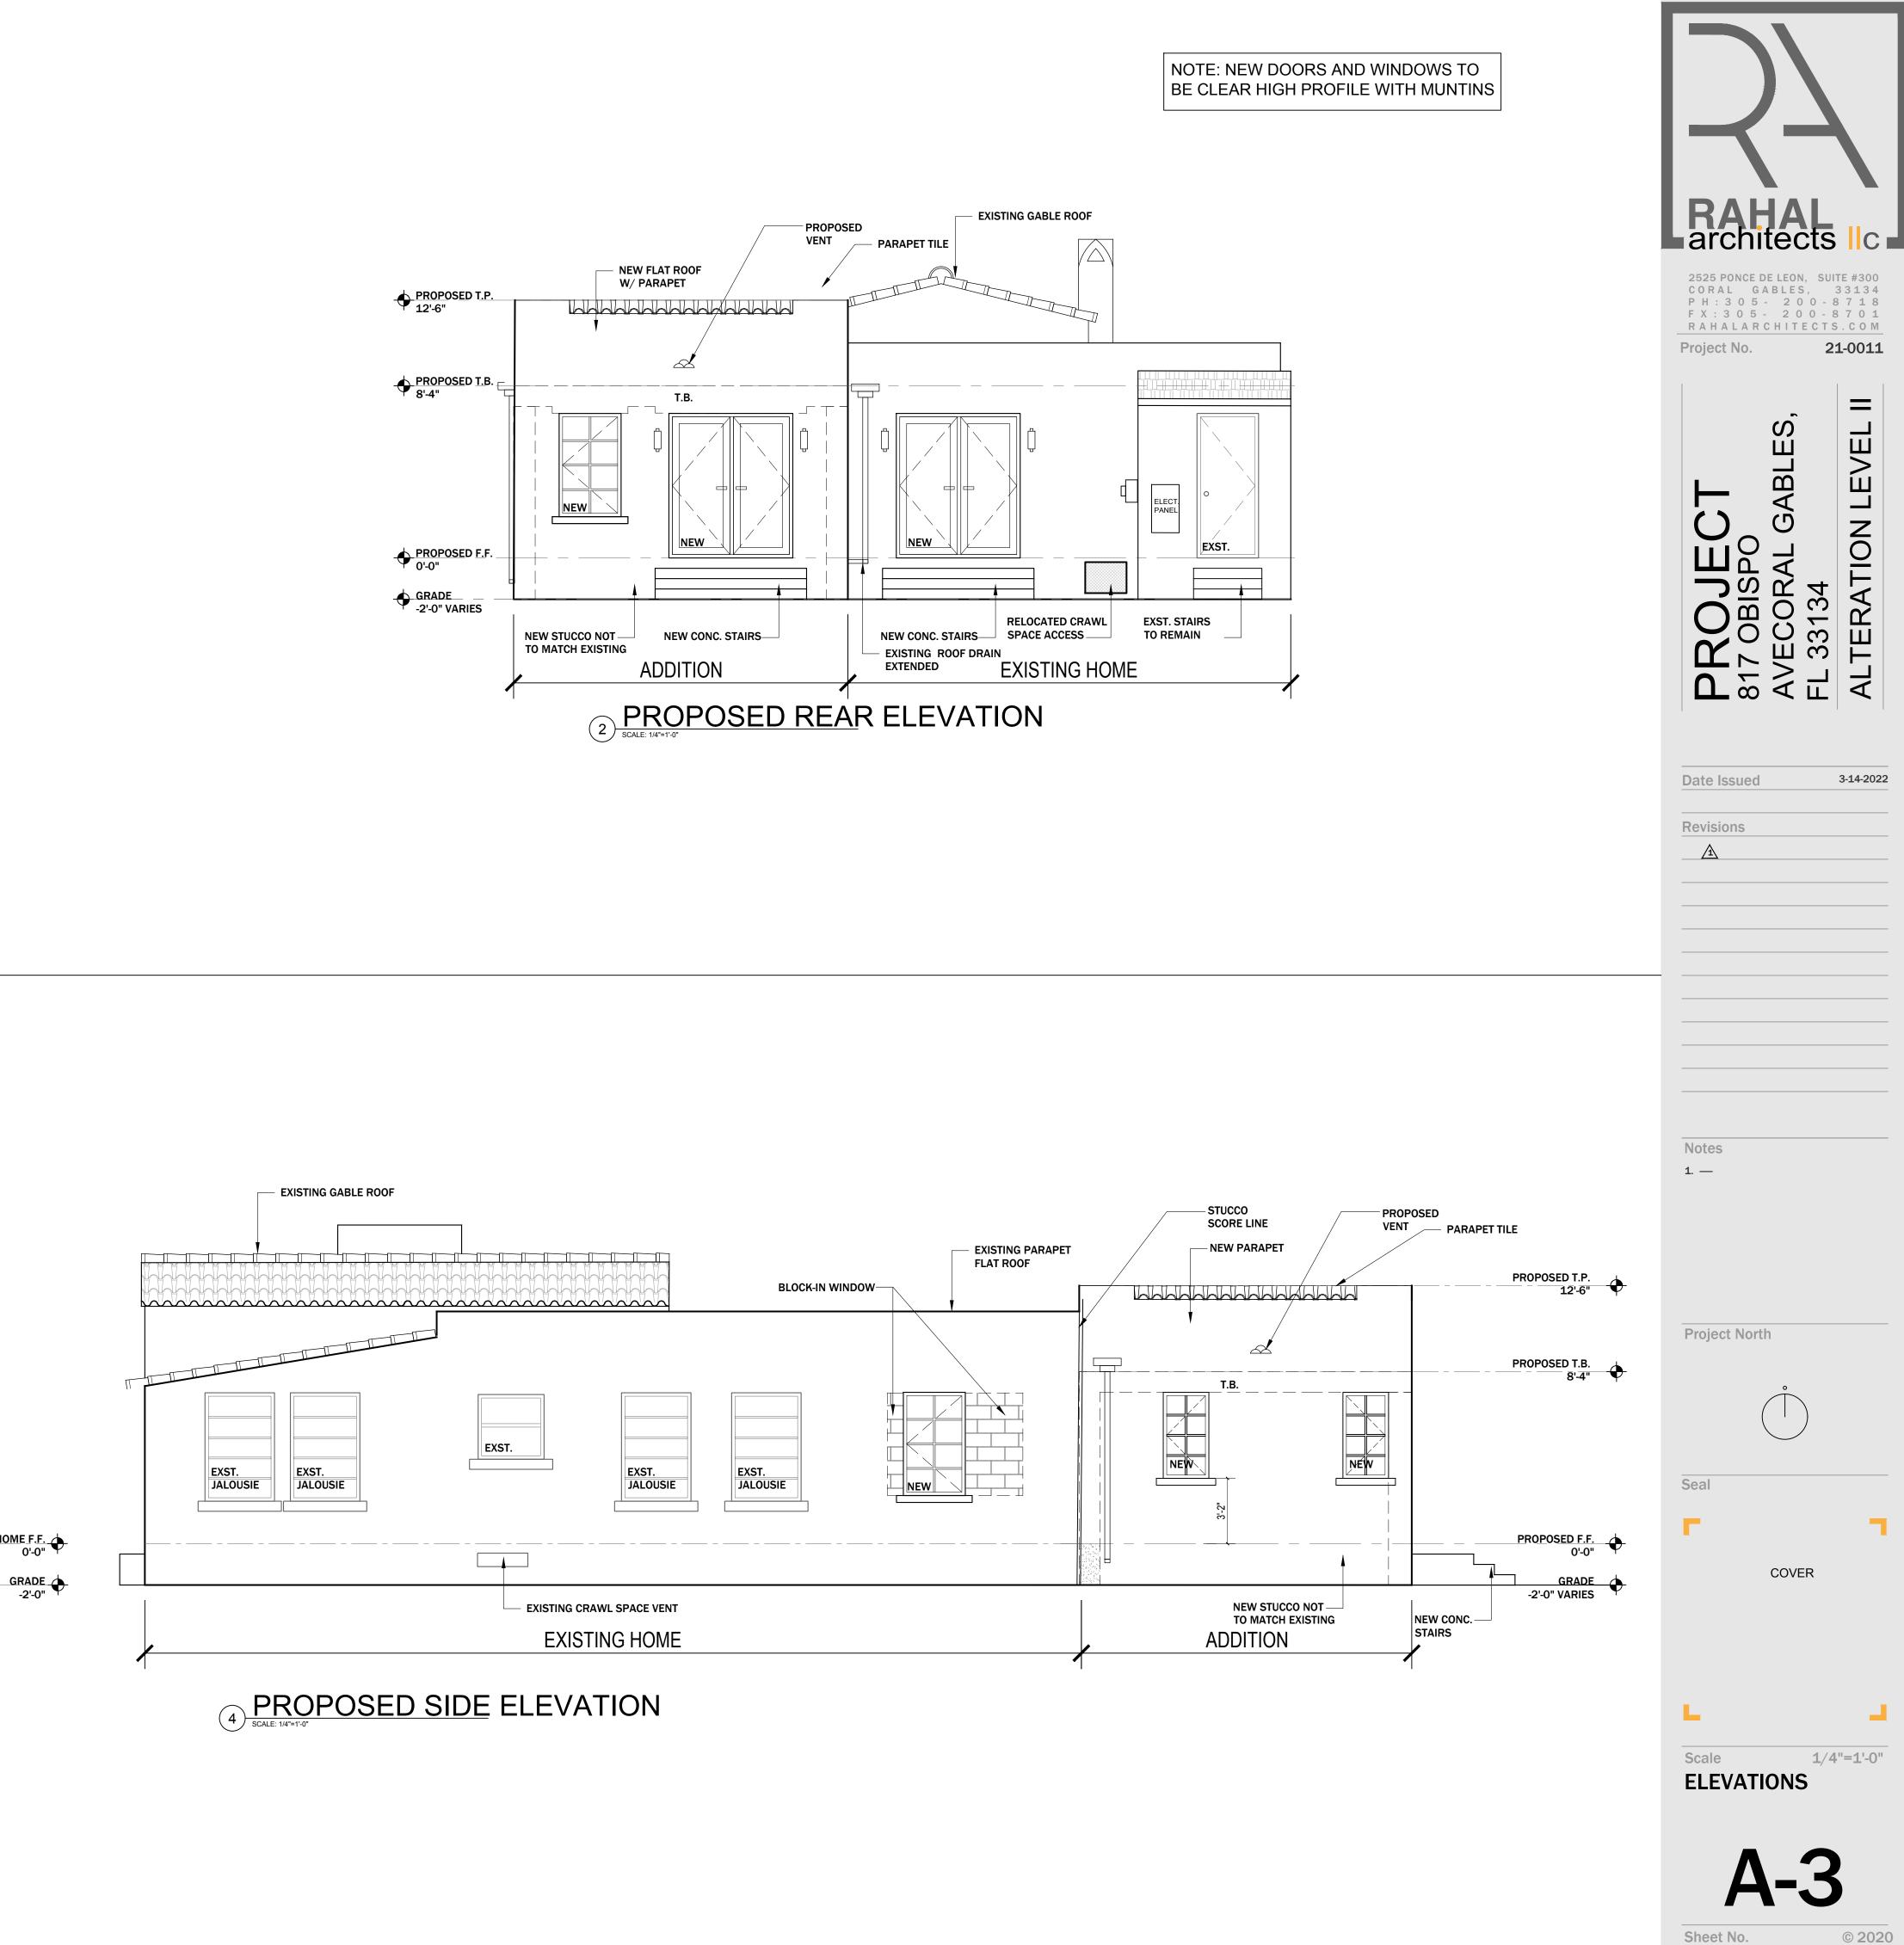

### NOTE:

1- NEW DOORS AND WINDOWS TO BE HAVE CLEAR HIGH PROFILE WITH MUNTINS. 2- WINDOWS AND EXTERIOR DOORS INSTALLATION UNDER SEPARATE PERMITS.

| WALL LEGEND |        |                                                                         |  |  |  |  |
|-------------|--------|-------------------------------------------------------------------------|--|--|--|--|
| TAG         | SYMBOL | DESCRIPTION                                                             |  |  |  |  |
|             |        | EXISTING 8" CONC. BLOCK WALL                                            |  |  |  |  |
|             |        | NEW 8" CONC. BLOCK WALL                                                 |  |  |  |  |
|             |        | EXISTING                                                                |  |  |  |  |
|             |        | NEW PARTITION 2X4 STUD (UNLESS NOTED<br>OTHERWISE) 24" O.C. W/ GYP. BRD |  |  |  |  |
|             |        |                                                                         |  |  |  |  |

# 2 EXISTING SIDE ELEVATION