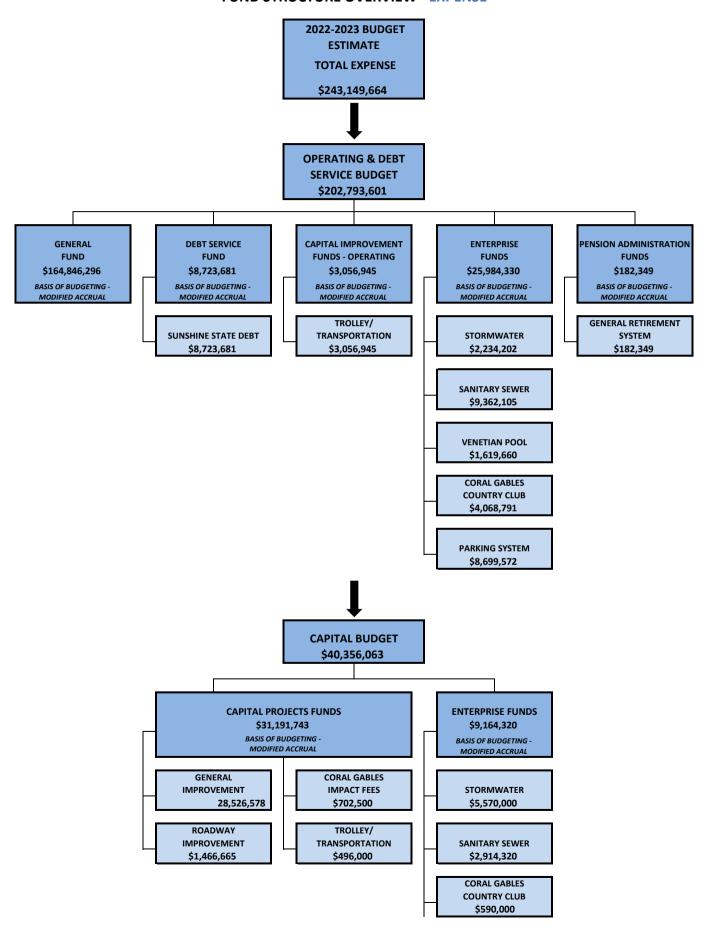

574   | 556,017               |   |         |
| Tree Trust Fund                                                         |                     | _                |                     | -          | - 41,               |             | <br><u>-</u>          |   |         |
| <b>Total - Transfers From Reserves</b>                                  | 3,176               | 5,355            |                     |            |                     | 7,912,027   | <br>3,104,627         |   |         |
| Total General Fund Revenue                                              | \$ 172,459          | 9,959            | \$ 177,256,722      |            | \$                  | 175,778,052 | \$<br>189,022,295     |   |         |

#### **CITY OF CORAL GABLES**

#### **FUND STRUCTURE OVERVIEW - EXPENSE**



#### 2022-2023 BUDGET ESTIMATE EXPENDITURES CLASSIFIED BY FUNCTION

| DEPTS/DIVISIONS BY FUNCTION                       |              | 22 BUDGET  |              | IDGET ESTIMATE |              |         | DIFFERENCE                                                                                                                                            |
|---------------------------------------------------|--------------|------------|--------------|----------------|--------------|---------|-------------------------------------------------------------------------------------------------------------------------------------------------------|
| •                                                 | DIV. AMT.    | FUNC. TTL. | DIV. AMT.    | FUNC. TTL.     | VARIANCE     | %       | DETAIL