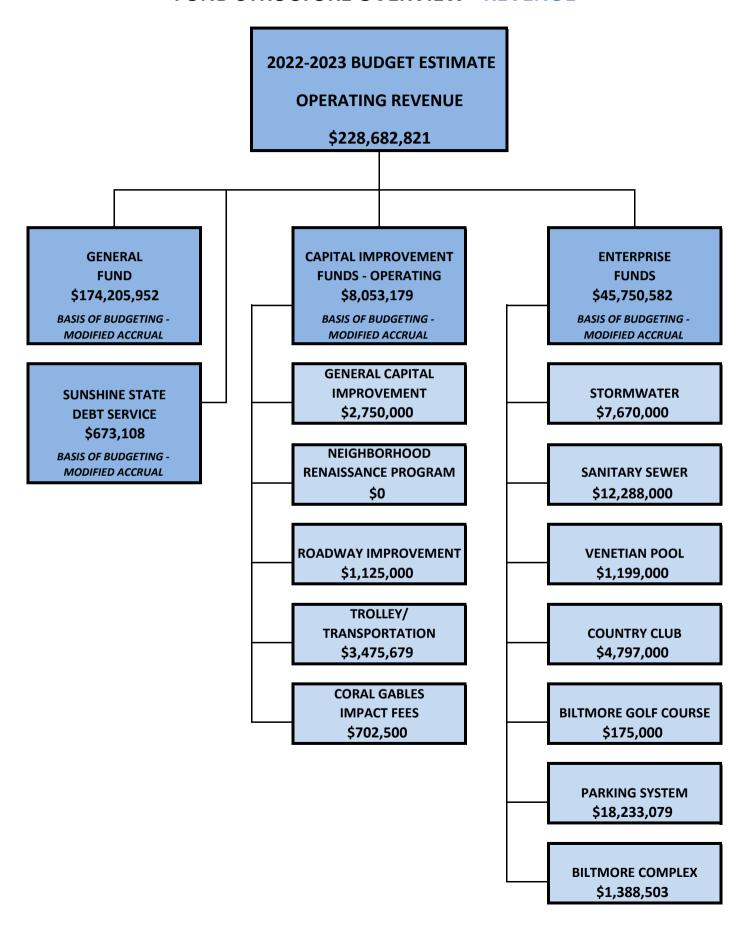

|             |
| 7) Transfer to Fund Balance - Sanitary Sewer                           | 4,868     |             |
| 8) Community Risk Reduction Operations                                 | 271       |             |
| 9) Country Club Operations                                             | (7,250)   |             |
| 10) Transfer to Fund Balance - Trolley                                 | (75,000)  |             |
| 11) Salary/Benefit adjustments due to ongoing personnel updates        | (397,945) |             |
| Total Changes to Expense Estimate                                      |           | 490,863     |
| Revised Expense Estimate - September 28, 2022                          | \$        | 246,087,023 |

#### **CITY OF CORAL GABLES**

#### **FUND STRUCTURE OVERVIEW - REVENUE**



### 2022-2023 BUDGET ESTIMATE REVENUES CLASSIFIED BY SOURCE

| REVENUE TYPE                     | 2021-2022 BUDGET CATEGORY DETAIL | 2021-2022 BUDGET CATEGORY TOTAL | 2022-2023 BUDGET EST. CATEGORY DETAIL | 2022-2023 BUDGET EST. CATEGORY TOTAL |
|----------------------------------|----------------------------------|---------------------------------|---------------------------------------|--------------------------------------|
| Property Taxes                   | \$ 95,894,690                    | \$ 95,894,690                   | \$ 106,279,437                        | \$ 106,279,437                       |
| Other Taxes                      |                                  |                                 |                                       |