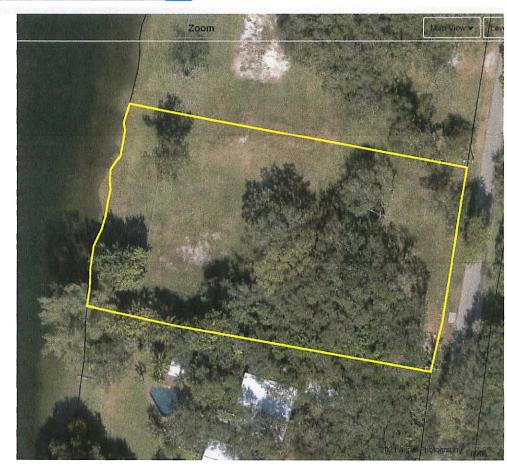

Below is a map of the affected area of Snapper Creek Lakes Subdivision:

The proposed text amendment would apply to all properties within Snapper Creek. Below includes all 124 platted lots and shows properties with multiple lots.