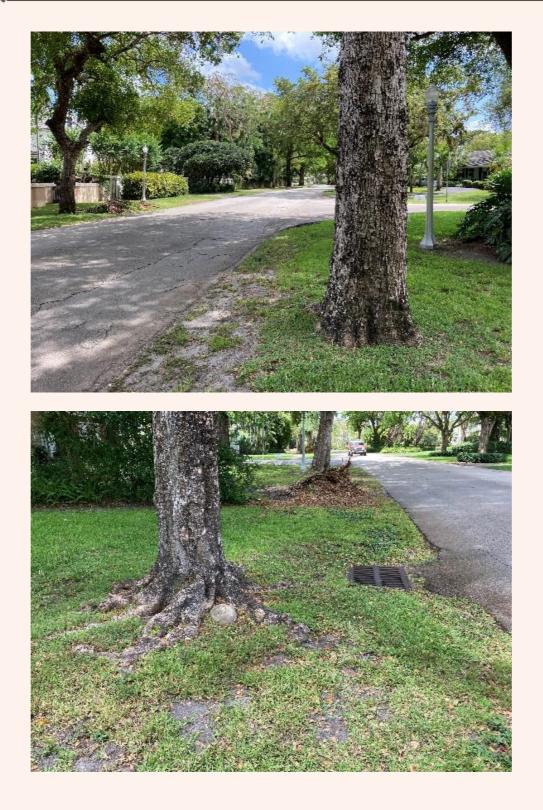

## SUMMARY

- NO TREES WILL BE REMOVED OR RELOCATED
  - Two (2) driveways will be impacted
    - Two (2) Asphalt Driveways
    - DRAINAGE WILL BE IMPACTED
      - NEW CURB
  - ONE (1) CATCH BASIN TO BE RELOCATED
- PAVEMENT WILL BE NARROWED AND RESURFACED
  - CONSTRUCTION ESTIMATE (NOT ESCALATED)
  - SIDEWALK \$56,000 (50% OWNER EXPENSE)
    - PAVING \$25,000
    - DRAINAGE TO BE DETERMINED