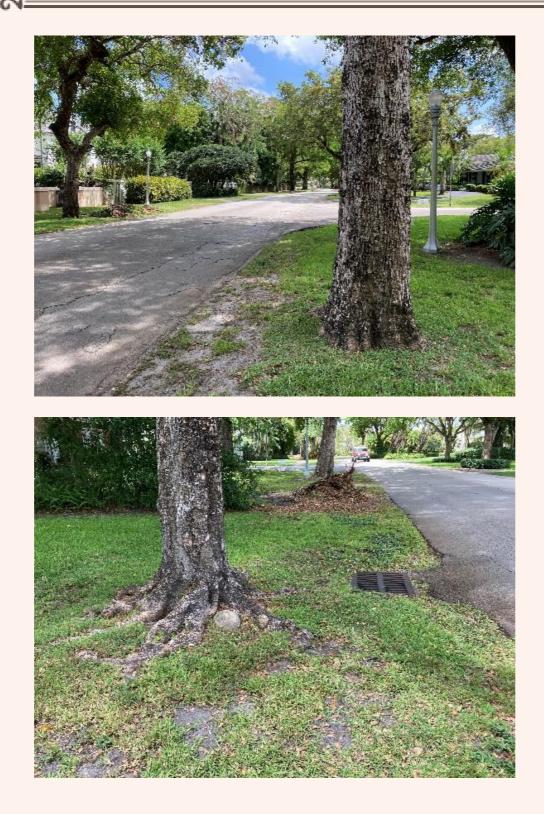

#### **TREVINO AVE TO SAN RAFAEL AVE**

- 3310 AND 3304 ALHAMBRA CIRCLE
- 6-FOOT PROPOSED CONCRETE SIDEWALK
- HIGH EMPHASIS CROSSWALKS

# 3310 ALHAMBRA CIRCLE

# 3304 Alhambra Circle