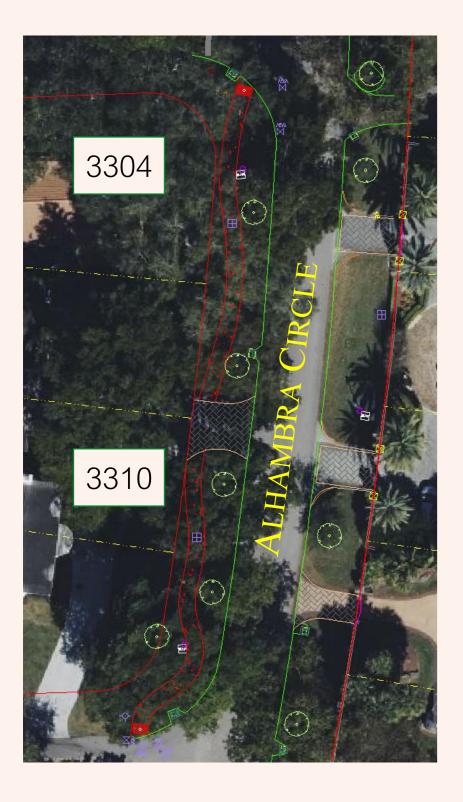

#### **TREVINO AVE TO SAN RAFAEL AVE**

- 3310 AND 3304 ALHAMBRA CIRCLE
- 6-FOOT PROPOSED CONCRETE SIDEWALK
- HIGH EMPHASIS CROSSWALKS

# 3310 ALHAMBRA CIRCLE

# 3304 Alhambra Circle