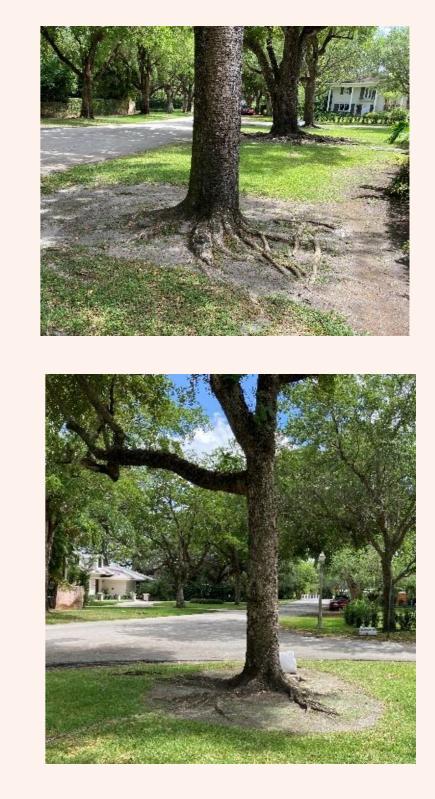

### BACKGROUND

# **PROJECT LIMITS:** ALHAMBRA CIRCLE FROM SALVATIERRA DRIVE TO SAN RAFAEL DRIVE

#### PROJECT LENGTH APPROXIMATELY 0.12 MILES

#### **THREE INTERSECTIONS**

Salvatierra Drive Trevino Avenue San Rafael Avenue <u>\_\_</u>N





### BACKGROUND

SIDEWALK CONNECTION FROM CORAL GABLES WATERWAY BRIDGE TO LE JEUNE ROAD ٠

ፍ

- TRAFFIC CALMING PROJECT ON SALVATIERRA DRIVE WILL INCLUDE SIDEWALK ON WEST SIDE OF THE PROJECT TO • PROVIDE ACCESS TO BRIDGE
- COMPLETE MISSING CONNECTION FOR APPROXIMATELY 2.93 MILES OF CONTINUOUS SIDEWALK ALONG ALHAMBRA • CIRCLE







PROPOSED SIDEWALK

### **SALVATIERRA DRIVE TO TREVINO AVE** 3416 AND 3400 ALHAMBRA CIRCLE 6-FOOT PROPOSED CONCRETE SIDEWALK CONCRETE CURB PAVEMENT NARROWING HIGH EMPHASIS CROSSWALKS







# 3416 ALHAMBRA CIRCLE











# 3400 Alhambra Circle











PROPOSED SIDEWALK

#### **TREVINO AVE TO SAN RAFAEL AVE**

- 3310 AND 3304 ALHAMBRA CIRCLE
- 6-FOOT PROPOSED CONCRETE SIDEWALK
- HIGH EMPHASIS CROSSWALKS







# 3310 ALHAMBRA CIRCLE











# 3304 Alhambra Circle











## SUMMARY

- NO TREES WILL BE REMOVED OR RELOCATED
  - Two (2) driveways will be impacted
    - Two (2) Asphalt Driveways
    - DRAINAGE WILL BE IMPACTED
      - NEW CURB
  - ONE (1) CATCH BASIN TO BE RELOCATED
- PAVEMENT WILL BE NARROWED AND RESURFACED
  - CONSTRUCTION ESTIMATE (NOT ESCALATED)
  - SIDEWALK \$56,000 (50% OWNER EXPENSE)
    - PAVING \$25,000
    - DRAINAGE TO BE DETERMINED





# THANK YOU