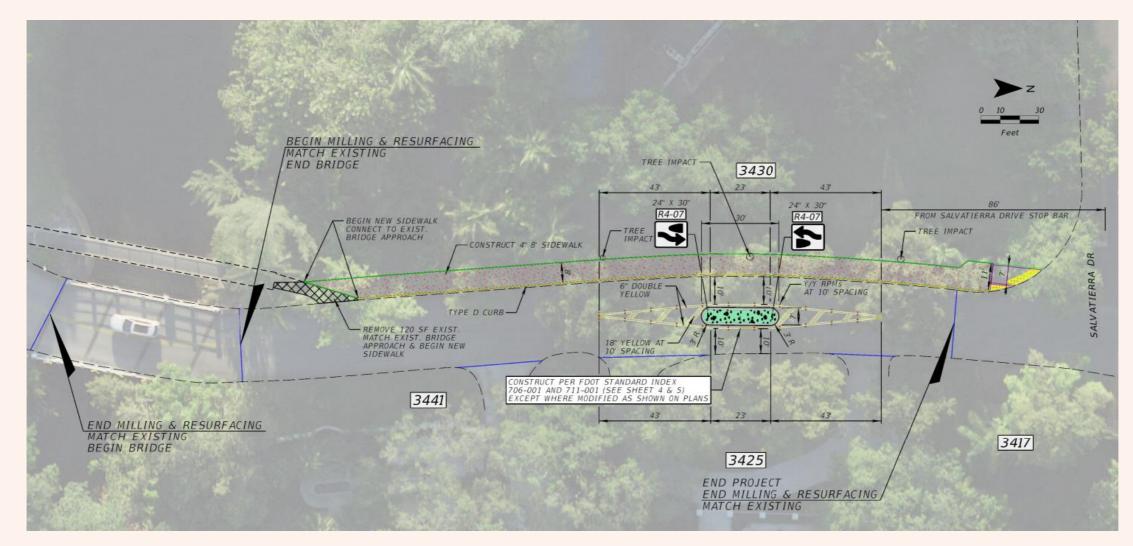

#### **TREVINO AVE TO SAN RAFAEL AVE**

- 3310 AND 3304 ALHAMBRA CIRCLE
- 6-FOOT PROPOSED CONCRETE SIDEWALK
- HIGH EMPHASIS CROSSWALKS

# 3310 ALHAMBRA CIRCLE

# 3304 Alhambra Circle