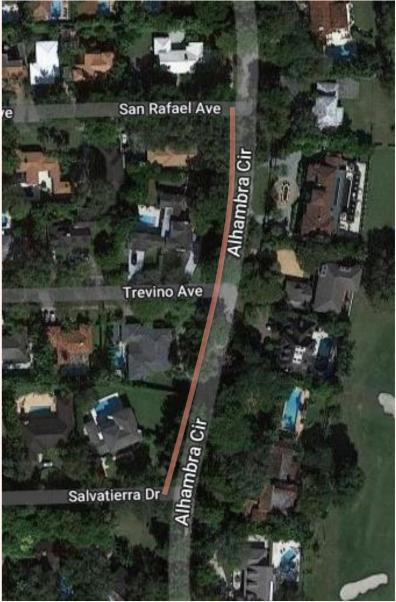

# **PROJECT LIMITS:** ALHAMBRA CIRCLE FROM SALVATIERRA DRIVE TO SAN RAFAEL DRIVE

#### PROJECT LENGTH APPROXIMATELY 0.12 MILES

#### **THREE INTERSECTIONS**

Salvatierra Drive Trevino Avenue San Rafael Avenue <u>\_\_</u>N

### BACKGROUND

SIDEWALK CONNECTION FROM CORAL GABLES WATERWAY BRIDGE TO LE JEUNE ROAD ٠

ፍ

- TRAFFIC CALMING PROJECT ON SALVATIERRA DRIVE WILL INCLUDE SIDEWALK ON WEST SIDE OF THE PROJECT TO • PROVIDE ACCESS TO BRIDGE
- COMPLETE MISSING CONNECTION FOR APPROXIMATELY 2.93 MILES OF CONTINUOUS SIDEWALK ALONG ALHAMBRA • CIRCLE