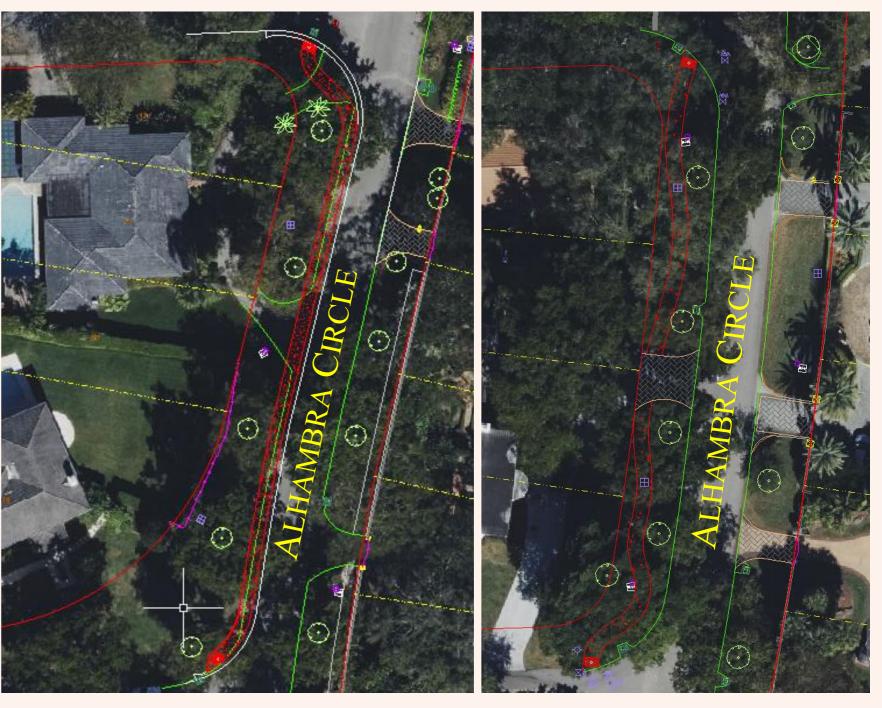

RA CIRCLE 6-FOOT PROPOSED CONCRETE SIDEWALK CONCRETE CURB PAVEMENT NARROWING HIGH EMPHASIS CROSSWALKS







# 3416 ALHAMBRA CIRCLE











# 3400 Alhambra Circle











PROPOSED SIDEWALK

#### **TREVINO AVE TO SAN RAFAEL AVE**

- 3310 AND 3304 ALHAMBRA CIRCLE
- 6-FOOT PROPOSED CONCRETE SIDEWALK
- HIGH EMPHASIS CROSSWALKS







# 3310 ALHAMBRA CIRCLE











# 3304 Alhambra Circle











## SUMMARY

- NO TREES WILL BE REMOVED OR RELOCATED
  - Two (2) driveways will be impacted
    - Two (2) Asphalt Driveways
    - DRAINAGE WILL BE IMPACTED
      - NEW CURB
  - ONE (1) CATCH BASIN TO BE RELOCATED
- PAVEMENT WILL BE NARROWED AND RESURFACED
  - CONSTRUCTION ESTIMATE (NOT ESCALATED)
  - SIDEWALK \$56,000 (50% OWNER EXPENSE)
    - PAVING \$25,000
    - DRAINAGE TO BE DETERMINED





# THANK YOU