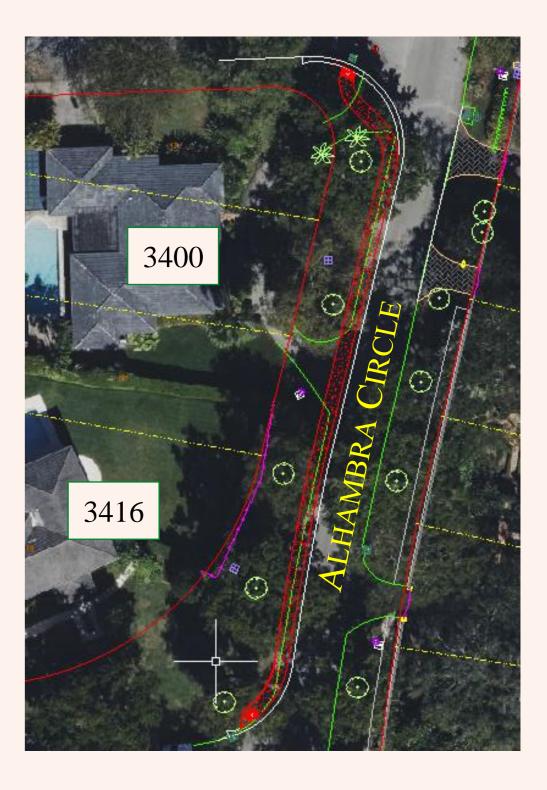

### **SALVATIERRA DRIVE TO TREVINO AVE** 3416 AND 3400 ALHAMBRA CIRCLE 6-FOOT PROPOSED CONCRETE SIDEWALK CONCRETE CURB PAVEMENT NARROWING HIGH EMPHASIS CROSSWALKS

# 3416 ALHAMBRA CIRCLE