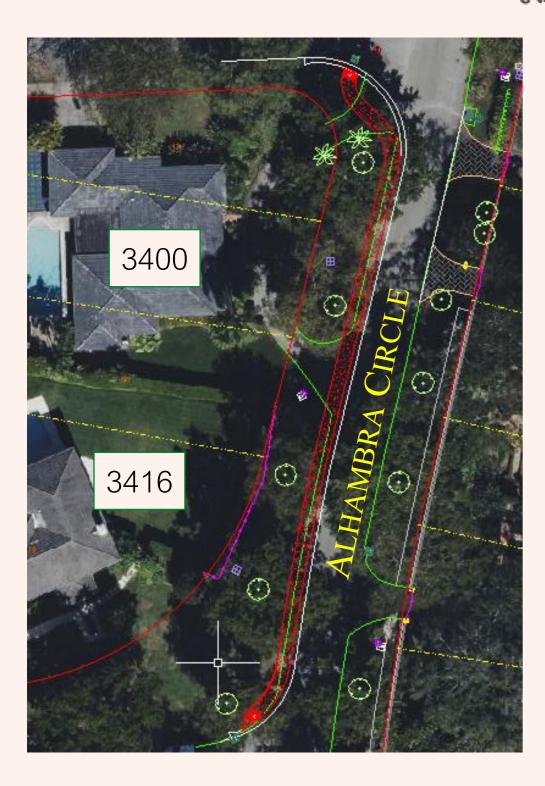

### **SALVATIERRA DRIVE TO TREVINO AVE** 3416 AND 3400 ALHAMBRA CIRCLE 6-FOOT PROPOSED CONCRETE SIDEWALK CONCRETE CURB PAVEMENT NARROWING HIGH EMPHASIS CROSSWALKS

# 3416 ALHAMBRA CIRCLE

# 3400 Alhambra Circle

PROPOSED SIDEWALK