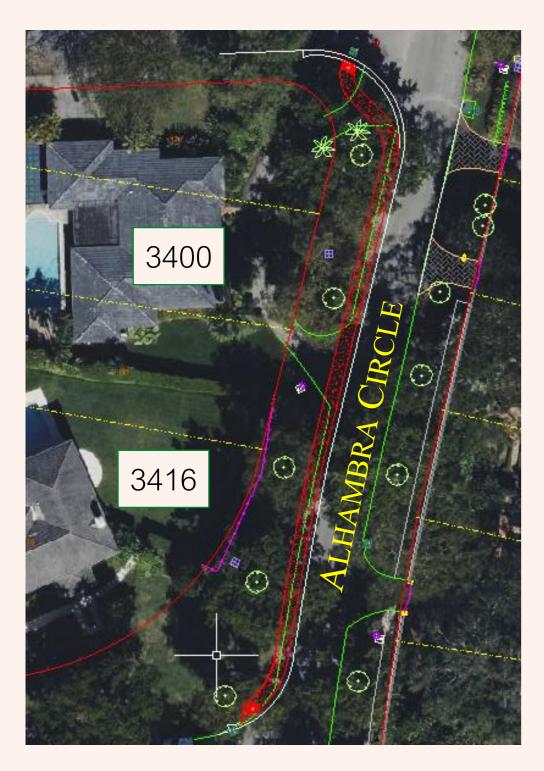

### **SALVATIERRA DRIVE TO TREVINO AVE** 3416 AND 3400 ALHAMBRA CIRCLE 6-FOOT PROPOSED CONCRETE SIDEWALK CONCRETE CURB PAVEMENT NARROWING HIGH EMPHASIS CROSSWALKS

# 3400 Alhambra Circle

PROPOSED SIDEWALK