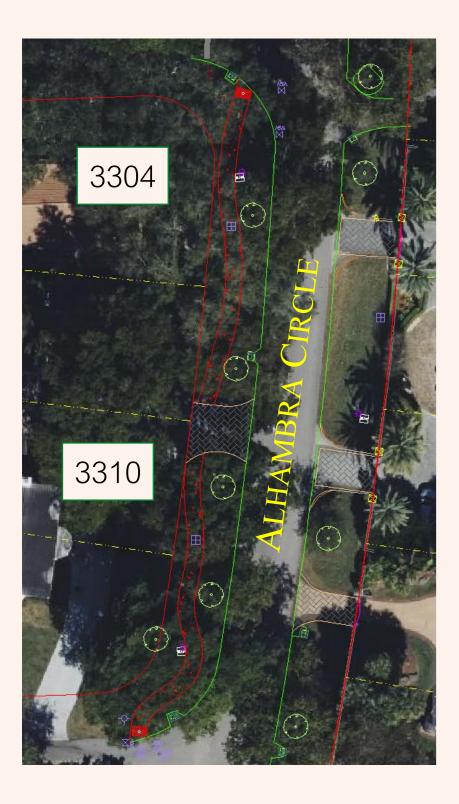

#### **TREVINO AVE TO SAN RAFAEL AVE**

- 3310 AND 3304 ALHAMBRA CIRCLE
- 6-FOOT PROPOSED CONCRETE SIDEWALK
- HIGH EMPHASIS CROSSWALKS

# 3310 ALHAMBRA CIRCLE

# 3304 Alhambra Circle