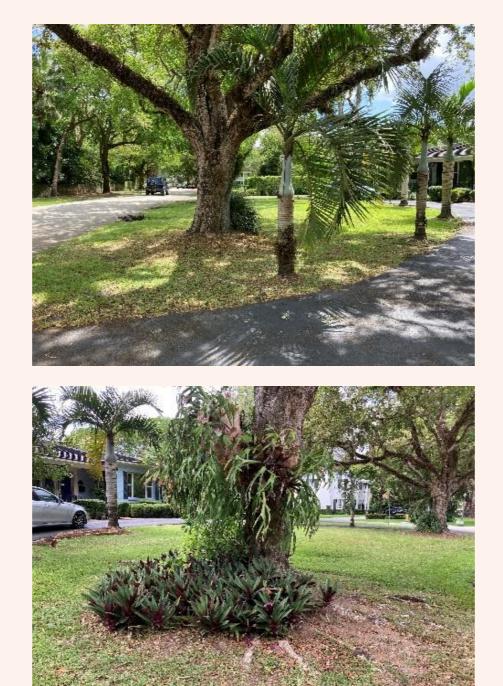

CT LIMITS:** ALHAMBRA CIRCLE FROM SALVATIERRA DRIVE TO SAN RAFAEL DRIVE

#### PROJECT LENGTH APPROXIMATELY 0.12 MILES

#### **THREE INTERSECTIONS**

Salvatierra Drive Trevino Avenue San Rafael Avenue <u>\_\_</u>N





### BACKGROUND

SIDEWALK CONNECTION FROM CORAL GABLES WATERWAY BRIDGE TO LE JEUNE ROAD ٠

ፍ

- TRAFFIC CALMING PROJECT ON SALVATIERRA DRIVE WILL INCLUDE SIDEWALK ON WEST SIDE OF THE PROJECT TO • PROVIDE ACCESS TO BRIDGE
- COMPLETE MISSING CONNECTION FOR APPROXIMATELY 2.93 MILES OF CONTINUOUS SIDEWALK ALONG ALHAMBRA • CIRCLE







PROPOSED SIDEWALK

### **SALVATIERRA DRIVE TO TREVINO AVE** 3416 AND 3400 ALHAMBRA CIRCLE 6-FOOT PROPOSED CONCRETE SIDEWALK CONCRETE CURB PAVEMENT NARROWING HIGH EMPHASIS CROSSWALKS







# 3416 ALHAMBRA CIRCLE











# 3400 Alhambra Circle











PROPOSED SIDEWALK

#### **TREVINO AVE TO SAN RAFAEL AVE**

- 3310 AND 3304 ALHAMBRA CIRCLE
- 6-FOOT PROPOSED CONCRETE SIDEWALK
- HIGH EMPHASIS CROSSWALKS







# 3310 ALHAMBRA CIRCLE











# 3304 Alhambra Circle











## SUMMARY

- NO TREES WILL BE REMOVED OR RELOCATED
  - Two (2) driveways will be impacted
    - Two (2) Asphalt Driveways
    - DRAINAGE WILL BE IMPACTED
      - NEW CURB
  - ONE (1) CATCH BASIN TO BE RELOCATED
- PAVEMENT WILL BE NARROWED AND RESURFACED
  - CONSTRUCTION ESTIMATE (NOT ESCALATED)
  - SIDEWALK \$56,000 (50% OWNER EXPENSE)
    - PAVING \$25,000
    - DRAINAGE TO BE DETERMINED





# THANK YOU