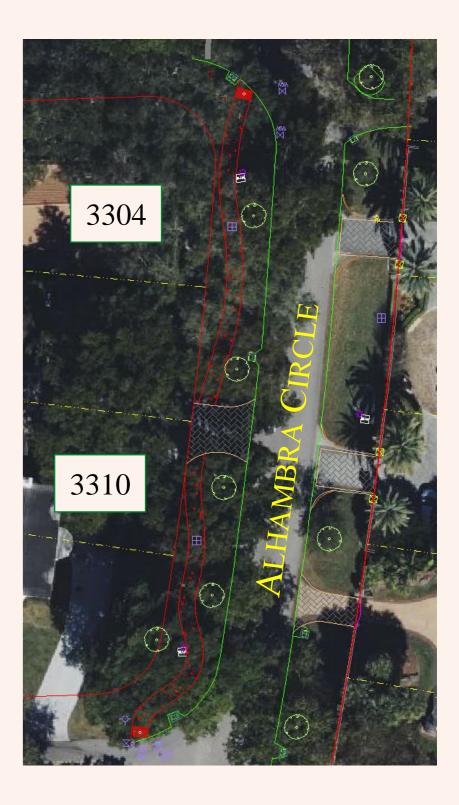

#### **TREVINO AVE TO SAN RAFAEL AVE**

- 3310 AND 3304 ALHAMBRA CIRCLE
- 6-FOOT PROPOSED CONCRETE SIDEWALK
- HIGH EMPHASIS CROSSWALKS

# 3310 ALHAMBRA CIRCLE

# 3304 Alhambra Circle