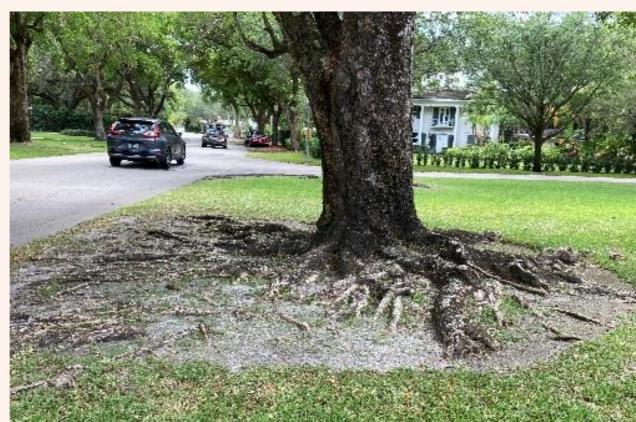

G4





### BACKGROUND

# **PROJECT LIMITS:** ALHAMBRA CIRCLE FROM SALVATIERRA DRIVE TO SAN RAFAEL DRIVE

#### PROJECT LENGTH APPROXIMATELY 0.12 MILES

#### **THREE INTERSECTIONS**

Salvatierra Drive Trevino Avenue San Rafael Avenue <u>\_\_</u>N





### BACKGROUND

SIDEWALK CONNECTION FROM CORAL GABLES WATERWAY BRIDGE TO LE JEUNE ROAD ٠

ፍ

- TRAFFIC CALMING PROJECT ON SALVATIERRA DRIVE WILL INCLUDE SIDEWALK ON WEST SIDE OF THE PROJECT TO • PROVIDE ACCESS TO BRIDGE
- COMPLETE MISSING CONNECTION FOR APPROXIMATELY 2.93 MILES OF CONTINUOUS SIDEWALK ALONG ALHAMBRA • CIRCLE







PROPOSED SIDEWALK

### **SALVATIERRA DRIVE TO TREVINO AVE** 3416 AND 3400 ALHAMBRA CIRCLE 6-FOOT PROPOSED CONCRETE SIDEWALK CONCRETE CURB PAVEMENT NARROWING HIGH EMPHASIS CROSSWALKS







# 3416 ALHAMBRA CIRCLE











# 3400 Alhambra Circle











PROPOSED SIDEWALK

#### **TREVINO AVE TO SAN RAFAEL AVE**

- 3310 AND 3304 ALHAMBRA CIRCLE
- 6-FOOT PROPOSED CONCRETE SIDEWALK
- HIGH EMPHASIS CROSSWALKS







# 3310 ALHAMBRA CIRCLE











# 3304 Alhambra Circle











## SUMMARY

- NO TREES WILL BE REMOVED OR RELOCATED
  - Two (2) driveways will be impacted
    - Two (2) Asphalt Driveways
    - DRAINAGE WILL BE IMPACTED
      - NEW CURB
  - ONE (1) CATCH BASIN TO BE RELOCATED
- PAVEMENT WILL BE NARROWED AND RESURFACED
  - CONSTRUCTION ESTIMATE (NOT ESCALATED)
  - SIDEWALK \$56,000 (50% OWNER EXPENSE)
    - PAVING \$25,000
    - DRAINAGE TO BE DETERMINED





# THANK YOU