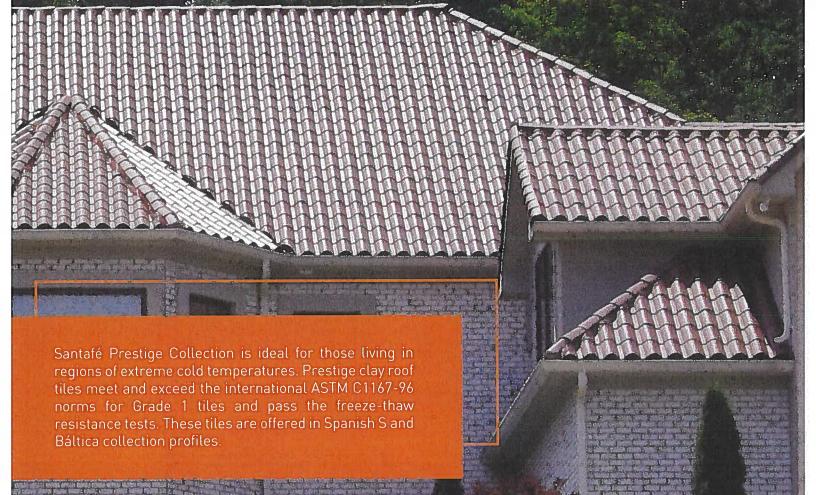

# **SPANISH "S"**

Spanish "S" Coffee, Coffee Fumé and Cocoa

Influenced by Spanish and Mediterranean architecture, the Spanish S tile emulates a traditional clay roof tile with only one piece. This makes it an affordable and easy to install product.

Santafé The Masters in Clay offers one of the widest color selections in this profile, enabling the creation of unique roof tile designs. Options include single colors or exclusive pre-blends.

Red

Red Fumé