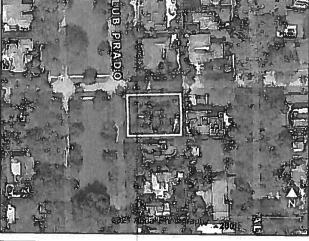

## **Summary Report**

Generated On : 6/22/2022

| Property Information                           |                                       |          | _             |             |          |          |                            |
|------------------------------------------------|---------------------------------------|----------|---------------|-------------|----------|----------|----------------------------|
| Folio:                                         |                                       |          | 03-410        | 7-017-0560  |          | .5.      |                            |
| Property Address:                              |                                       |          | 2103 C        | OUNTRY CL   | UB PRA   |          |                            |
|                                                |                                       | Coral C  | Sables, FL 33 | 134-212     | 8        | C'EI     |                            |
| Dwner                                          |                                       | JUAN I   | EORAMAS       |             |          |          |                            |
| Mailing Address                                | ddress                                |          |               | OUNTRY CL   |          |          | Sul .                      |
| PA Deimens Zone                                |                                       |          |               | GABLES, FI  |          |          | Sugar 1                    |
| PA Primary Zone                                |                                       |          |               | INGLE FAMIL |          |          | - MBET                     |
| Primary Land Use                               |                                       |          |               | ESIDENTIAL  | - SINGL  | E        |                            |
| Beds / Baths / Half                            |                                       | —ł       | 5/3/0         |             |          |          | 1911 - 192<br>1911 - 192   |
| Floors                                         |                                       |          | 2             |             |          |          |                            |
| Living Units                                   | -                                     |          | 1             |             |          |          | Q. se                      |
| Actual Area                                    |                                       |          | 3,573 5       | Sq.Ft       |          |          | 为臣                         |
| Living Area                                    | _                                     |          | 3,067 \$      | Sq.Ft       |          |          |                            |
| Adjusted Area                                  | · · · · · · · · · · · · · · · · · · · |          | 3,037 5       | iq.Ft       |          |          |                            |
| Lot Size                                       |                                       |          | 13,000        | Sq.Ft       |          |          | Taxable Va                 |
| Year Built                                     |                                       | -        | 1925          |             |          |          |                            |
| A                                              |                                       |          |               |             |          |          | County                     |
| Assessment Informat                            | lon                                   |          |               |             |          |          | Exemption V                |
| Year                                           |                                       | 20       |               | 2021        |          | 2020     | Taxable Valu<br>School Boa |
| Land Value                                     |                                       | \$546,0  |               | \$507,000   |          | 507,000  | Exemption V                |
| Building Value                                 |                                       | \$757,6  | _             | \$512,494   |          | 519,327  | Taxable Valu               |
| XF Value                                       |                                       | \$28,0   |               | \$28,350    |          | \$28,650 | City                       |
| Market Value                                   |                                       | 61,331,7 | _             | \$1,047,844 | \$1      | ,054,977 | Exemption V                |
| Assessed Value                                 | \$                                    | 51,331,7 | 21            | \$1,047,844 | \$1      | ,054,977 | Taxable Valu               |
| Benefits Information                           |                                       |          |               |             |          |          | Regional                   |
| Benefit                                        | ŀ                                     | Туре     |               | 2022        | 2021     | 2020     | Exemption Va               |
| Homestead                                      |                                       | Exemptio | on .          | \$25,000    |          | 2020     | Taxable Valu               |
| Second Homestead                               |                                       | Exemptio |               | \$25,000    |          |          |                            |
| Note: Not all benefits are                     |                                       |          |               |             | . County | School   | Sales Infor                |
| Board, City, Regional).                        |                                       |          |               |             |          |          | Previous                   |
| Short Legal Description                        |                                       |          |               |             |          |          | Sale                       |
|                                                |                                       | 00       |               |             |          |          | 10/15/2021                 |
| CORAL GABLES SEC E<br>LOTS 26 & 27 BLK 23      | -B 9-9                                | 00       |               |             |          |          | 04/14/2021                 |
| LOT SIZE 100.000 X 130                         |                                       |          |               |             |          |          | 40/00/0045                 |
| OR 20439-2002 05/2002<br>COC 22788-3459 10 200 |                                       |          |               |             |          |          | 12/28/2015                 |
| 500 22/00-3459 10 200                          | 41                                    |          |               |             |          |          | 04/29/2015                 |