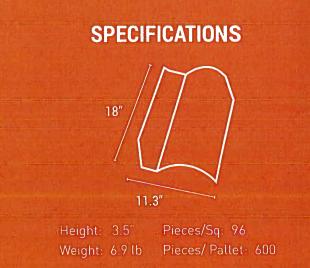

### 2. PRODUCT DESCRIPTION

| <u>Manufactured by</u><br><u>Applicant</u> | <b>Dimensions</b>                             | Test<br><u>Specifications</u> | Product<br><u>Description</u>                                                                                                                                 |
|--------------------------------------------|-----------------------------------------------|-------------------------------|---------------------------------------------------------------------------------------------------------------------------------------------------------------|
| Santafé 'S' Clay Roof<br>Tile              | L = 18"<br>W = 11.1"<br>Thickness = 0.39"     | TAS 112<br>Type I<br>Grade 1  | One piece high profile clay roof tile equipped with<br>two nail holes. For nail-on, batten (4/12 min slope);<br>and mortar set and adhesive set applications. |
| Trim Pieces                                | l = varies<br>w = varies<br>varying thickness | TAS 112                       | Accessory trim, clay roof pieces for use at hips, rakes, ridges and valley terminations. Manufactured for each tile profile.                                  |