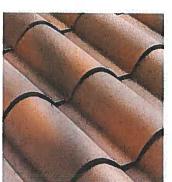

## **TERRA-MATTE COLORS**

Inspired by Mother Nature, this particular color palette is a costumer favorite in both traditional and contemporary styles.

Red

Red Fumé

Terra Nova

Peach

Peach Fumé

Coffee

Coffee Fumé

Galeras

Galeras Fumé

0ak

Red Matte

Cocoa

Pewter

**River Rock** 