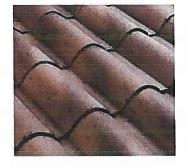

## **TERRA-MATTE COLORS**

Inspired by Mother Nature, this particular color palette is a costumer favorite in both traditional and contemporary styles.

Red

Red Fumé

Terra Nova

Peach

Peach Fumé

Coffee

Coffee Fumé

Galeras

Galeras Fumé

0ak

Red Matte

Cocoa

Pewter

**River Rock** 