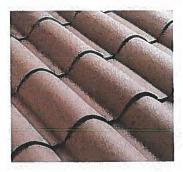

# **SPANISH "S"**

Spanish "S" Coffee, Coffee Fumé and Cocoa

Influenced by Spanish and Mediterranean architecture, the Spanish S tile emulates a traditional clay roof tile with only one piece. This makes it an affordable and easy to install product.

Santafé The Masters in Clay offers one of the widest color selections in this profile, enabling the creation of unique roof tile designs. Options include single colors or exclusive pre-blends.

Red

Red Fumé

Cocoa

Coffee

Galeras

Galeras Fumé