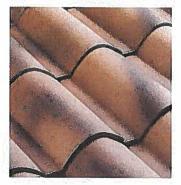

Santafé The Masters in Clay offers one of the widest color selections in this profile, enabling the creation of unique roof tile designs. Options include single colors or exclusive pre-blends.

Red

Red Fumé

Cocoa

Coffee

Galeras

Galeras Fumé