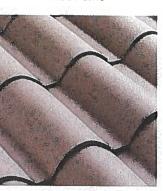

## **TERRA-MATTE COLORS**

Inspired by Mother Nature, this particular color palette is a costumer favorite in both traditional and contemporary styles.

Red

Red Fumé

Terra Nova

Peach

Peach Fumé

Coffee

Coffee Fumé

Galeras

Galeras Fumé

0ak

Red Matte

Cocoa

Pewter

**River Rock** 