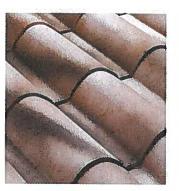

Santafé The Masters in Clay offers one of the widest color selections in this profile, enabling the creation of unique roof tile designs. Options include single colors or exclusive pre-blends.

Red

Red Fumé

Cocoa

Coffee

Galeras

Galeras Fumé