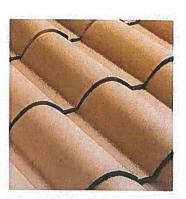

# **SPANISH "S"**

Spanish "S" Coffee, Coffee Fumé and Cocoa

Influenced by Spanish and Mediterranean architecture, the Spanish S tile emulates a traditional clay roof tile with only one piece. This makes it an affordable and easy to install product.

Santafé The Masters in Clay offers one of the widest color selections in this profile, enabling the creation of unique roof tile designs. Options include single colors or exclusive pre-blends.

Red

Red Fumé