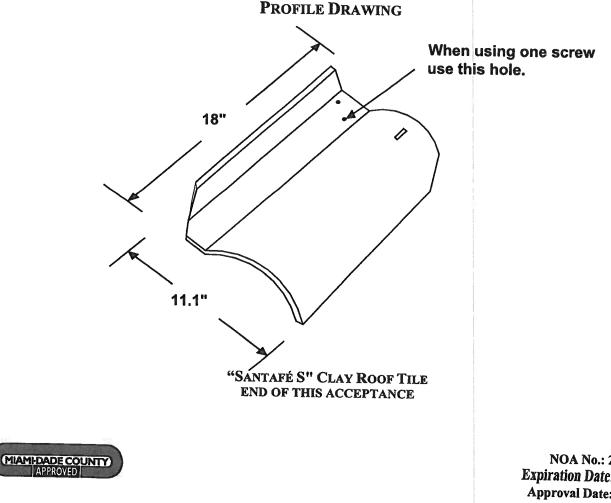

### 2. PRODUCT DESCRIPTION

| <u>Manufactured by</u><br><u>Applicant</u> | <b>Dimensions</b>                             | Test<br><u>Specifications</u> | Product<br><u>Description</u>                                                                                                                                 |
|--------------------------------------------|-----------------------------------------------|-------------------------------|---------------------------------------------------------------------------------------------------------------------------------------------------------------|
| Santafé 'S' Clay Roof<br>Tile              | L = 18"<br>W = 11.1"<br>Thickness = 0.39"     | TAS 112<br>Type I<br>Grade 1  | One piece high profile clay roof tile equipped with<br>two nail holes. For nail-on, batten (4/12 min slope);<br>and mortar set and adhesive set applications. |
| Trim Pieces                                | l = varies<br>w = varies<br>varying thickness | TAS 112                       | Accessory trim, clay roof pieces for use at hips, rakes, ridges and valley terminations. Manufactured for each tile profile.                                  |

| Table        | 4: Attachment Resistance Expresse<br>for Nail-On System | ed as a Moment - M <sub>f</sub> (ftIbf)<br>ns |                    |
|--------------|---------------------------------------------------------|-----------------------------------------------|--------------------|
| Tile Profile | Fastener Type                                           | Direct Deck                                   | Battens            |
| Santafe 'S'  | 2-10d Ring Shank Nails                                  | 21.8                                          | N/A                |
|              | One #8 Screw                                            | 29.16 <sup>1,2</sup>                          | <u>N/A</u>         |
|              | Two #8 Screws                                           | 38.281                                        | N/A                |
|              | One #8 Screw w/ Clip                                    | 57.31 <sup>1,2</sup>                          | N/A                |
|              | Two #8 Screws w/ Clip                                   | 57.60 <sup>1</sup>                            | 61.77 <sup>1</sup> |

1. Approved screws as noted 'Product manufactured by others'.

2. When using one screw it must be installed in the inside hole located nearest to the hump of the tile.