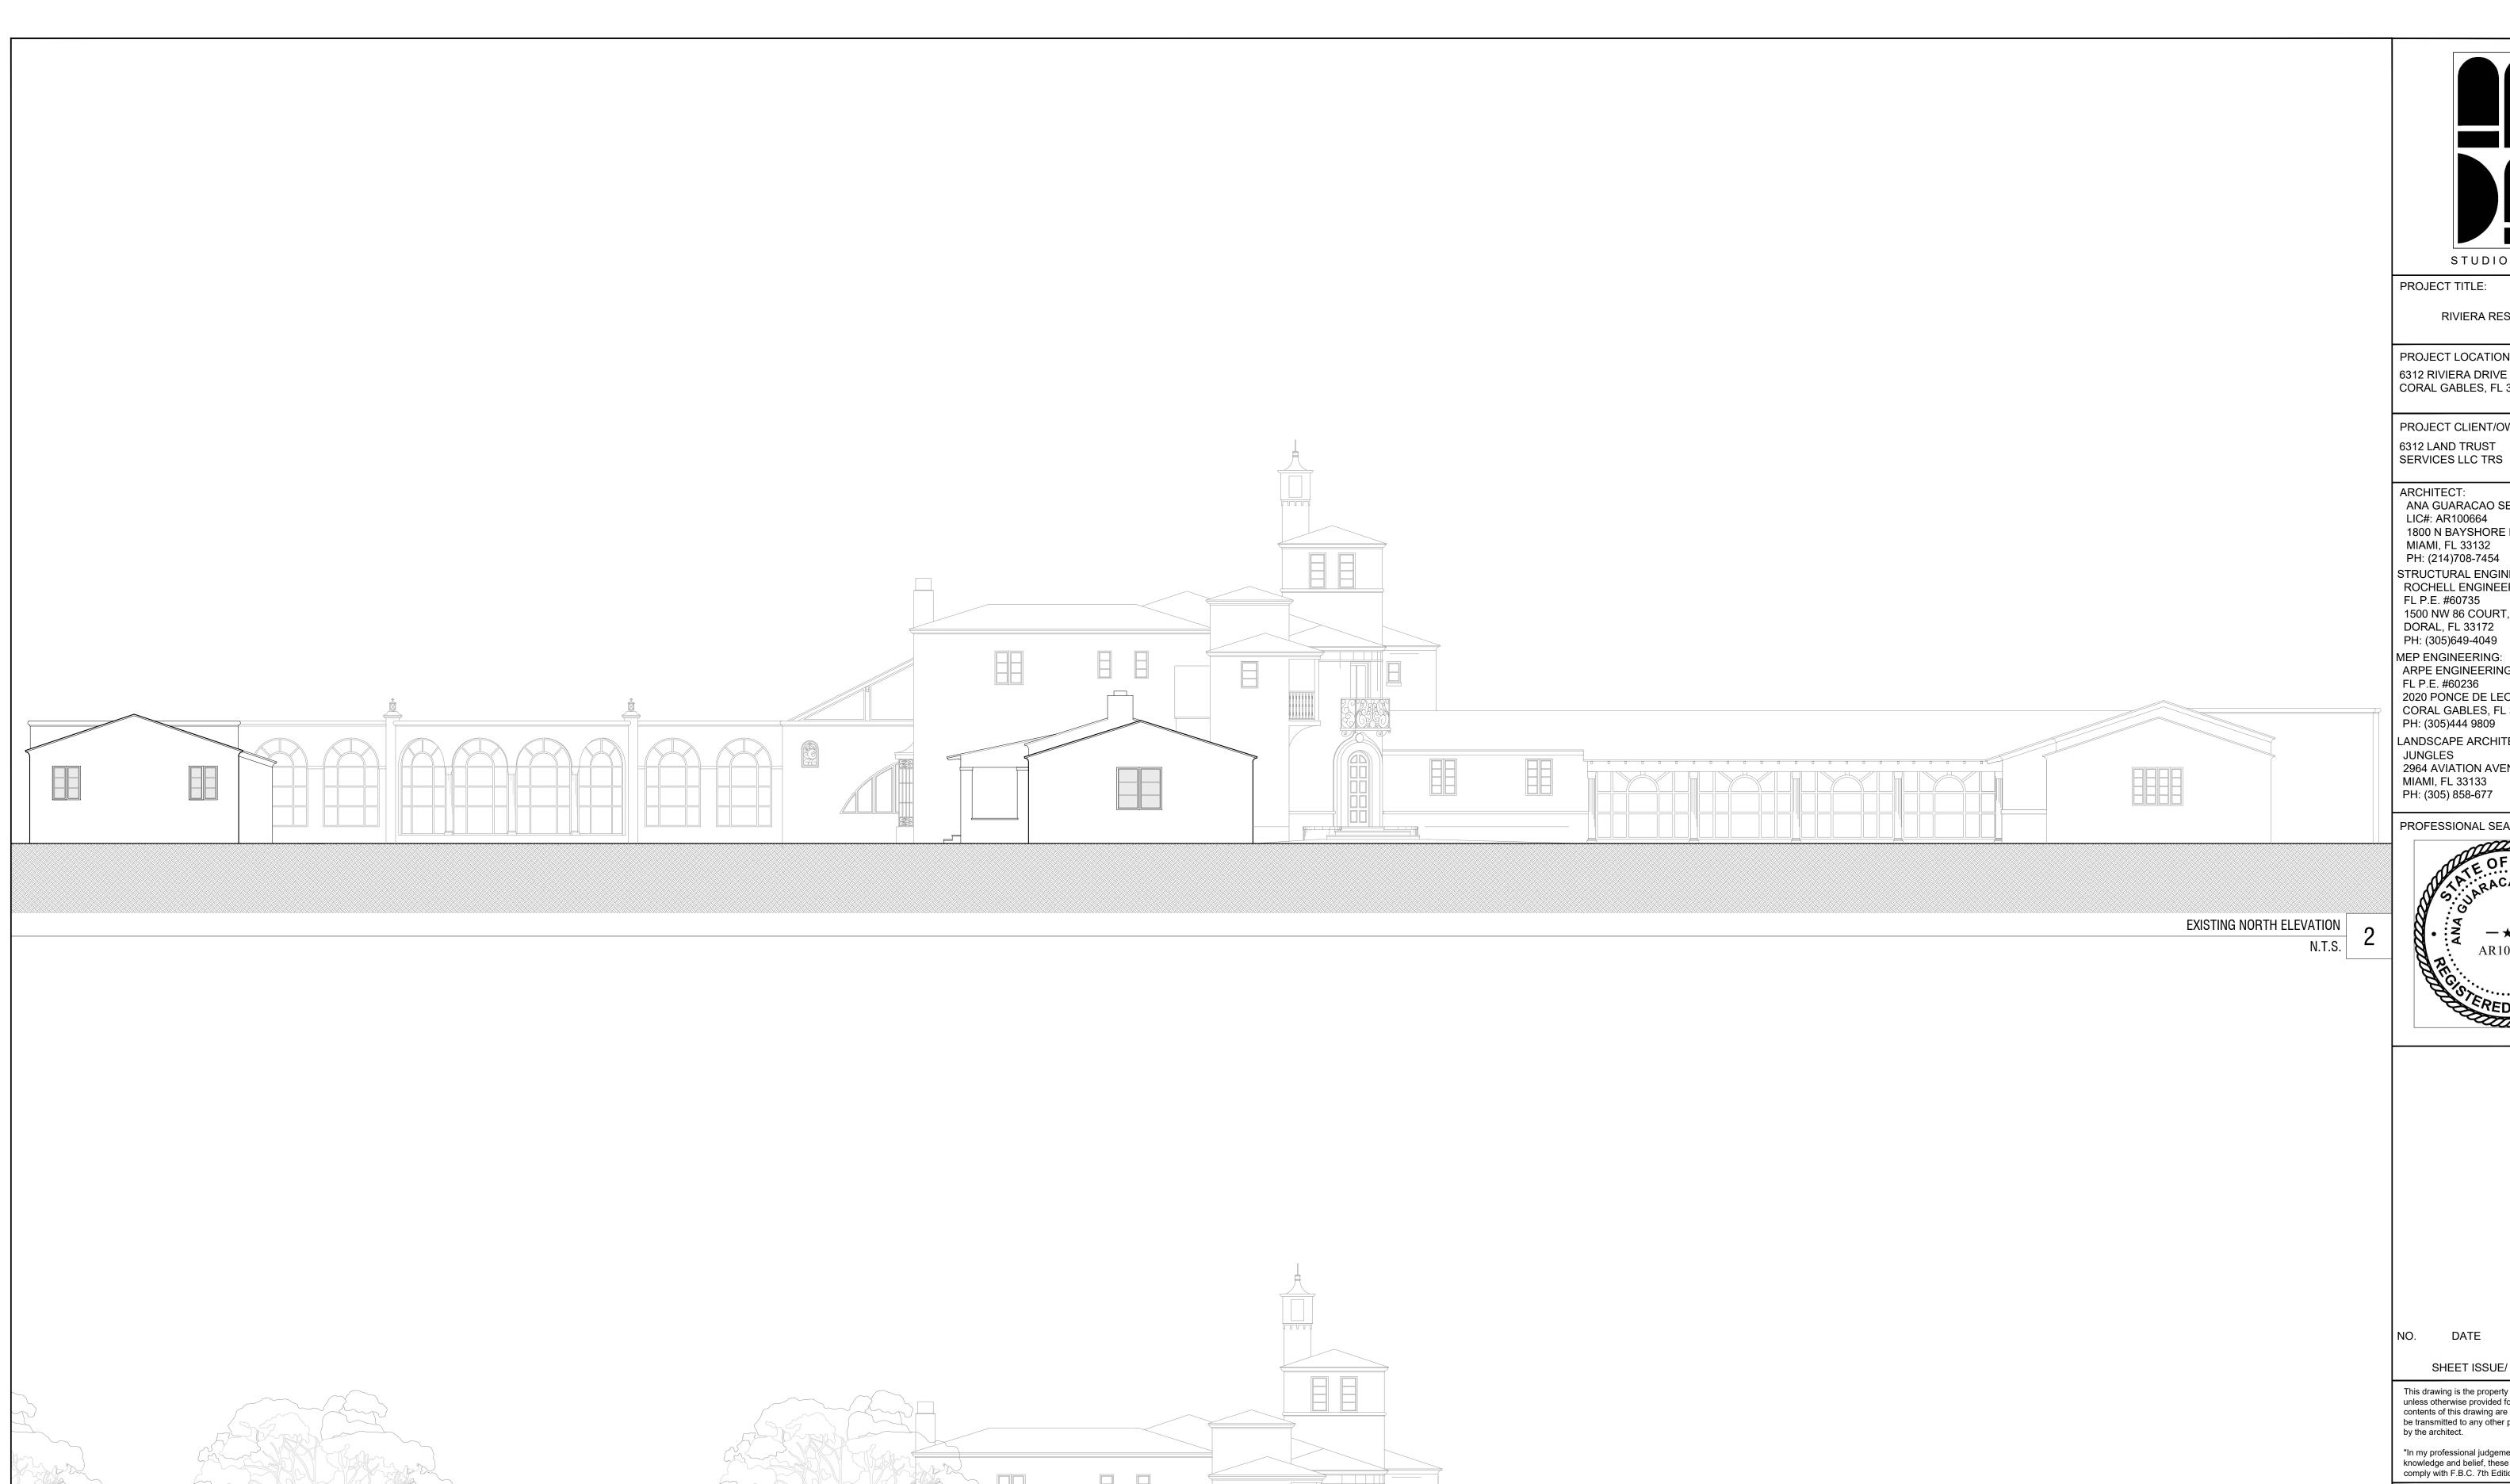

EXISTING & PROPOSED ELEVATIONS

STUDIO ANDA

PROJECT TITLE:

RIVIERA RESIDENCE

PROJECT LOCATION: 6312 RIVIERA DRIVE CORAL GABLES, FL 33146

PROJECT CLIENT/OWNER(S): 6312 LAND TRUST SERVICES LLC TRS

ARCHITECT: ANA GUARACAO SERRANO LIC#: AR100664 1800 N BAYSHORE DR #402, MIAMI, FL 33132 PH: (214)708-7454

STRUCTURAL ENGINEERING: ROCHELL ENGINEERING, INC FL P.E. #60735 1500 NW 86 COURT, SUITE 212 DORAL, FL 33172

PH: (305)649-4049 MEP ENGINEERING: ARPE ENGINEERING INC.

FL P.E. #60236

CORAL GABLES, FL 33134 PH: (305)444 9809 LANDSCAPE ARCHITECT: JUNGLES 2964 AVIATION AVENUE, MIAMI, FL 33133

PH: (305) 858-677

2020 PONCE DE LEONBLVD SUITE 1002

SHEET ISSUE/ REVISION LOG

DESCRIPTION

This drawing is the property of Studio Anda LLC unless otherwise provided for by contract. The contents of this drawing are confidential and shall not be transmitted to any other party except as agreed to by the architect.

"In my professional judgement and to the best of my knowledge and belief, these plans and specifications comply with F.B.C. 7th Edition (2020).

PROJECT ID: DRAWN BY: PRINT DATE: SCALE: 06/30/22

DRAWING TITLE:

INDEX & DATA

SHEET NO.