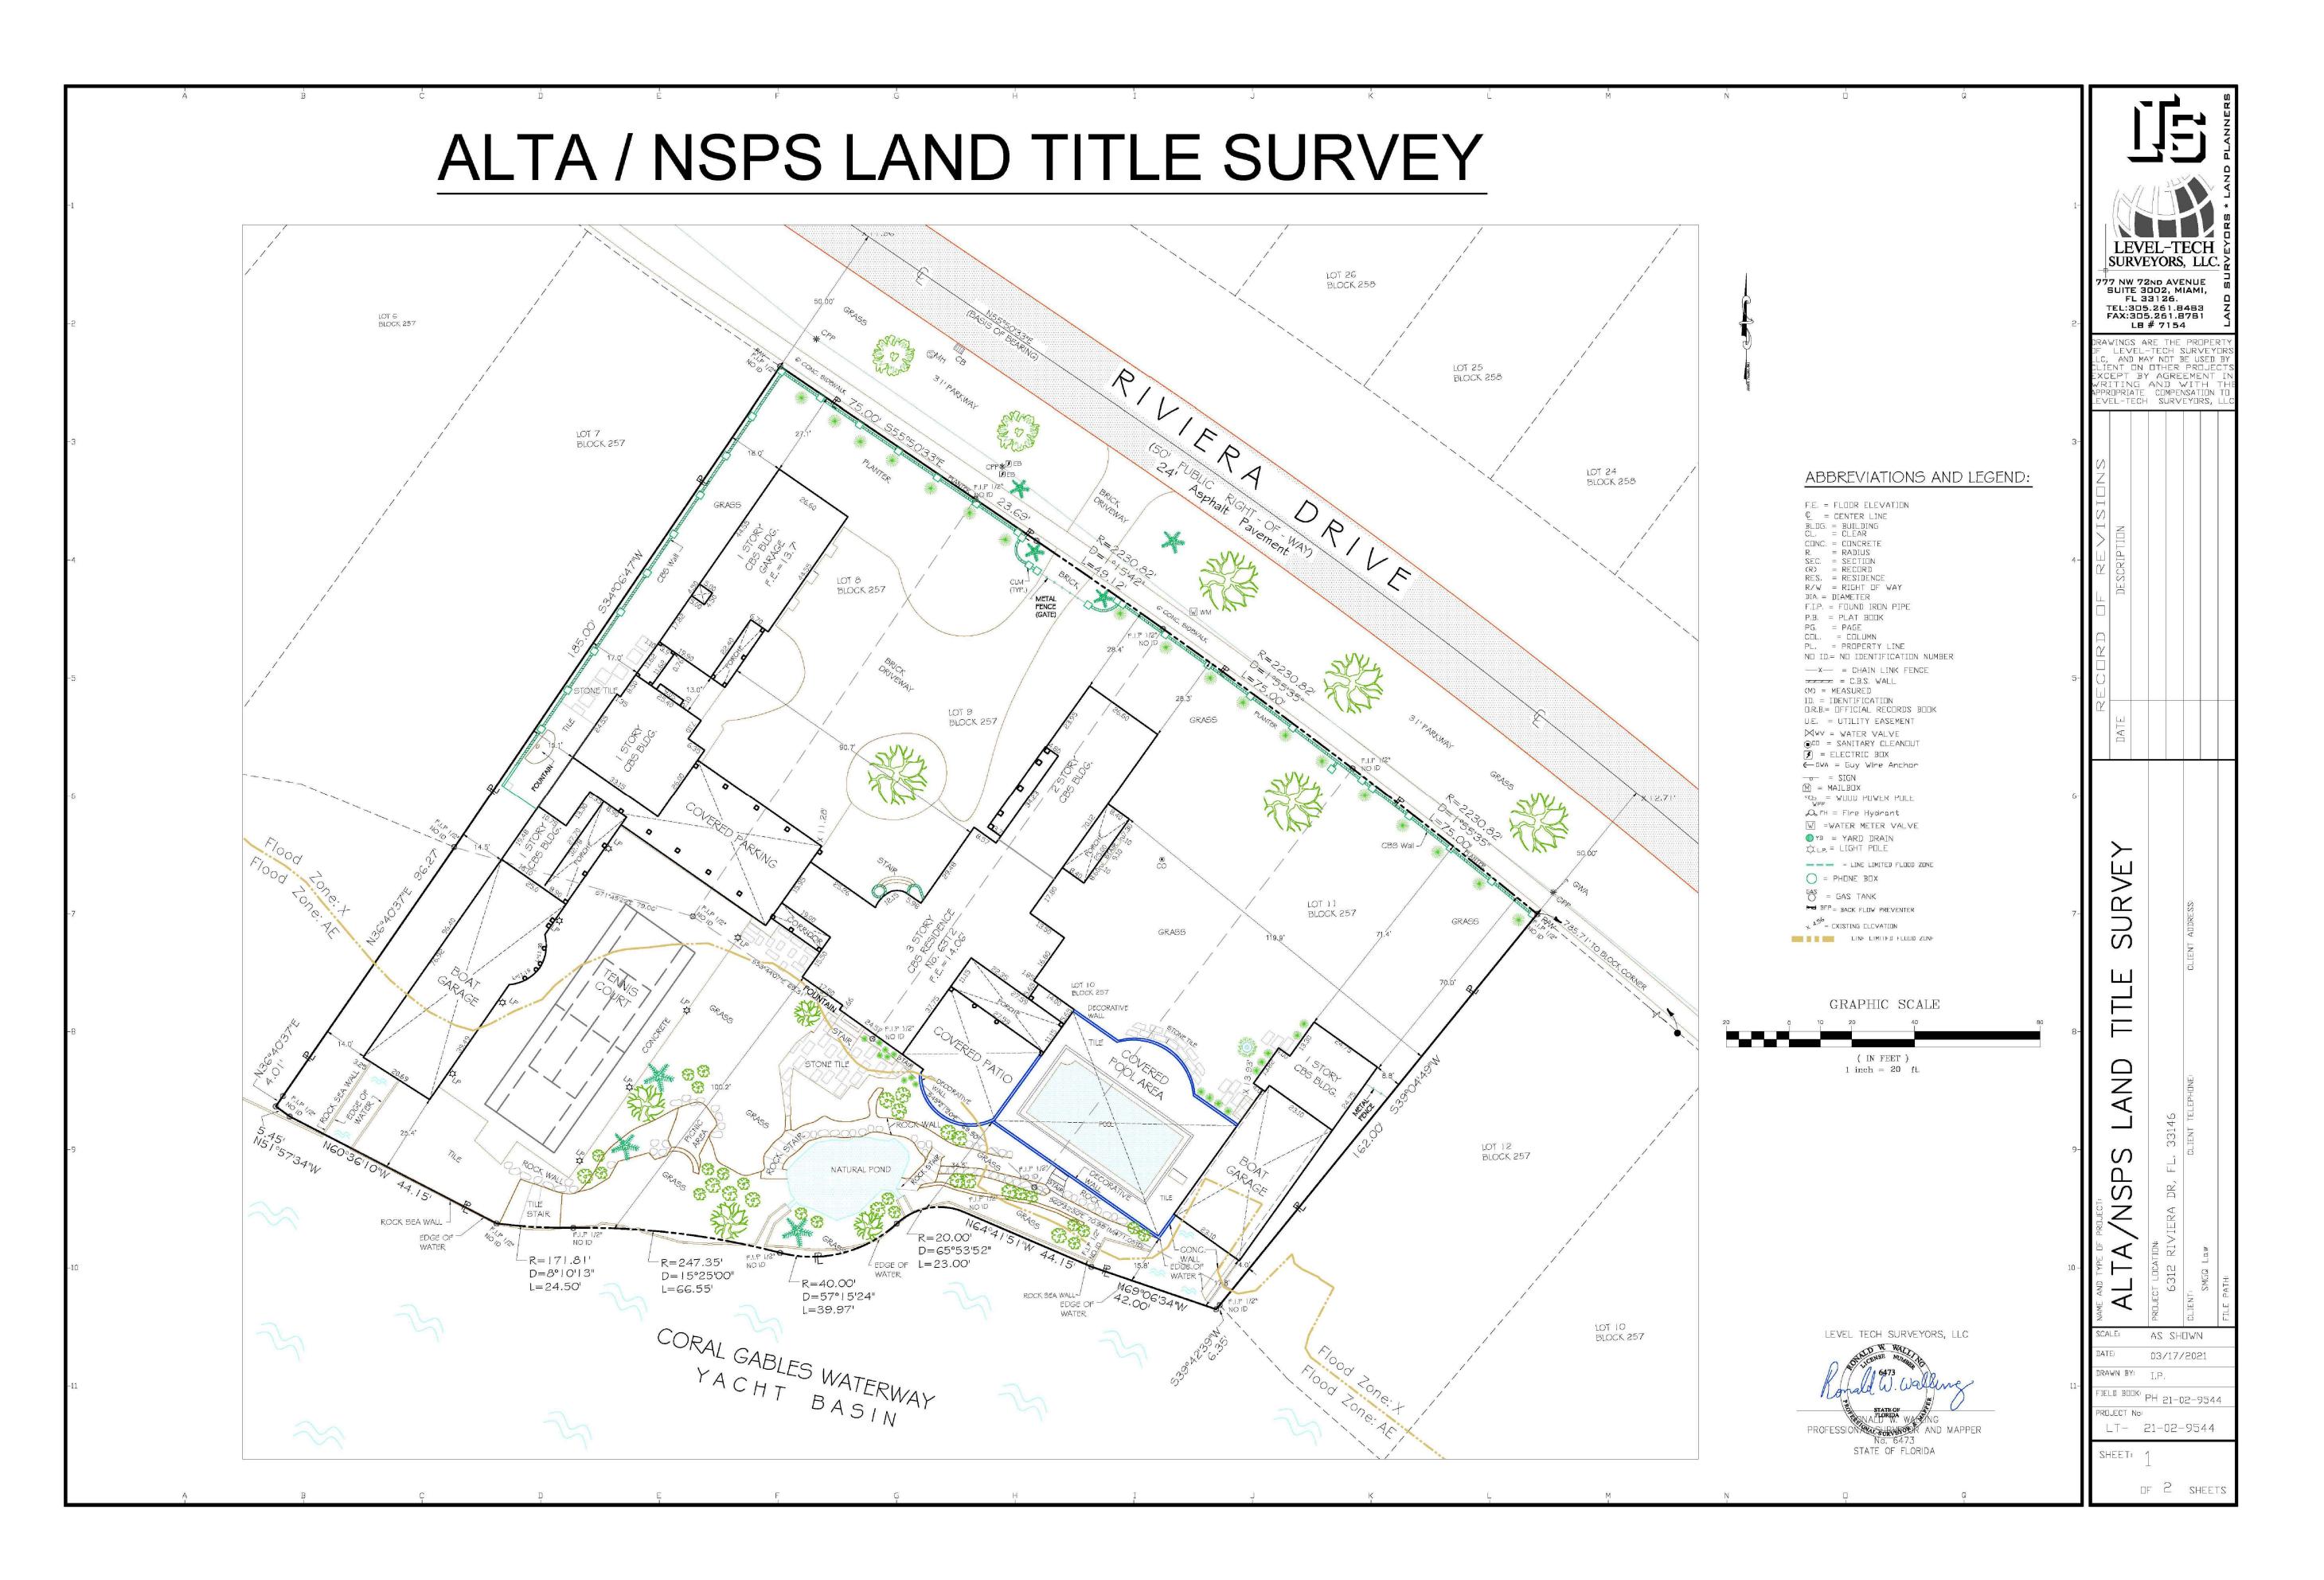

DRAWING TITLE:

SURVEY

SHEET NO.

4004

#### SITE INFORMATION:

TYPE

:03-4129-028-0920 FOLIO NUMBER LOT AREA :66,649 Sq.Ft

LEGAL DESCRIPTION

Lot 8, 9, 10, and 11, Block 257, Revised Plat of Coral Gables Riviera Section Part 11, according to the Plat thereof, as recorded in Plat Book 28, Page 23, of the Public Records of Miami-Dade County, Florida, together with all the land lying between the Southwest boundary of Lots 8, 9, 10 and 11, and between the Northwestern boundary line of Lot 8 and the Southeastern Boundary line of Lot 11, these last two

lines projected to the water's edge of channel of the Coral Gables Waterway Yacht Basin;

FEMA FIRM ZONE

: X - BASE FLOOR ELEVATION 0'-0"

AE - BASE FLOOD ELEVATION 11-'0"

EXISTING TO REMAIN

|   | <b>GROUND COVERAGE:</b> | MAX ALL   | .OWED       | EXISTING      | PROPOSED           |
|---|-------------------------|-----------|-------------|---------------|--------------------|
|   | MAIN STRUCTURE          | :35% (23, | ,327 Sq.FT) | :14,421 Sq.FT | EXISTING TO REMAIN |
|   | AUX. STRUCTURE          | :45% (10, | ,497 Sq.FT) | :1,761 Sq.FT  | :1,136 Sq.FT       |
|   | TENNIS COURT            |           |             | :5,516 Sq.FT  | EXISTING TO REMAIN |
|   | TOTAL                   | :33,824 S | q.FT        | :21,698 Sq.FT | :22,834 Sq.FT      |
|   |                         |           |             |               |                    |
| _ | F.A.R.                  | MAX ALL   | OWED        | EXISTING      | PROPOSED           |
|   | 48% OF 5,000            | :2,400    | Sq.FT       |               |                    |
|   | 35% OF NEXT 5,000       | :1,750    | Sq.FT       |               |                    |
|   | 30% OF REMAINING        | :16,995   | Sq.FT       |               |                    |
|   | TOTAL                   | :21,145   | Sq.FT Max   | :17,819 Sq.FT | :20,753 Sq.FT      |