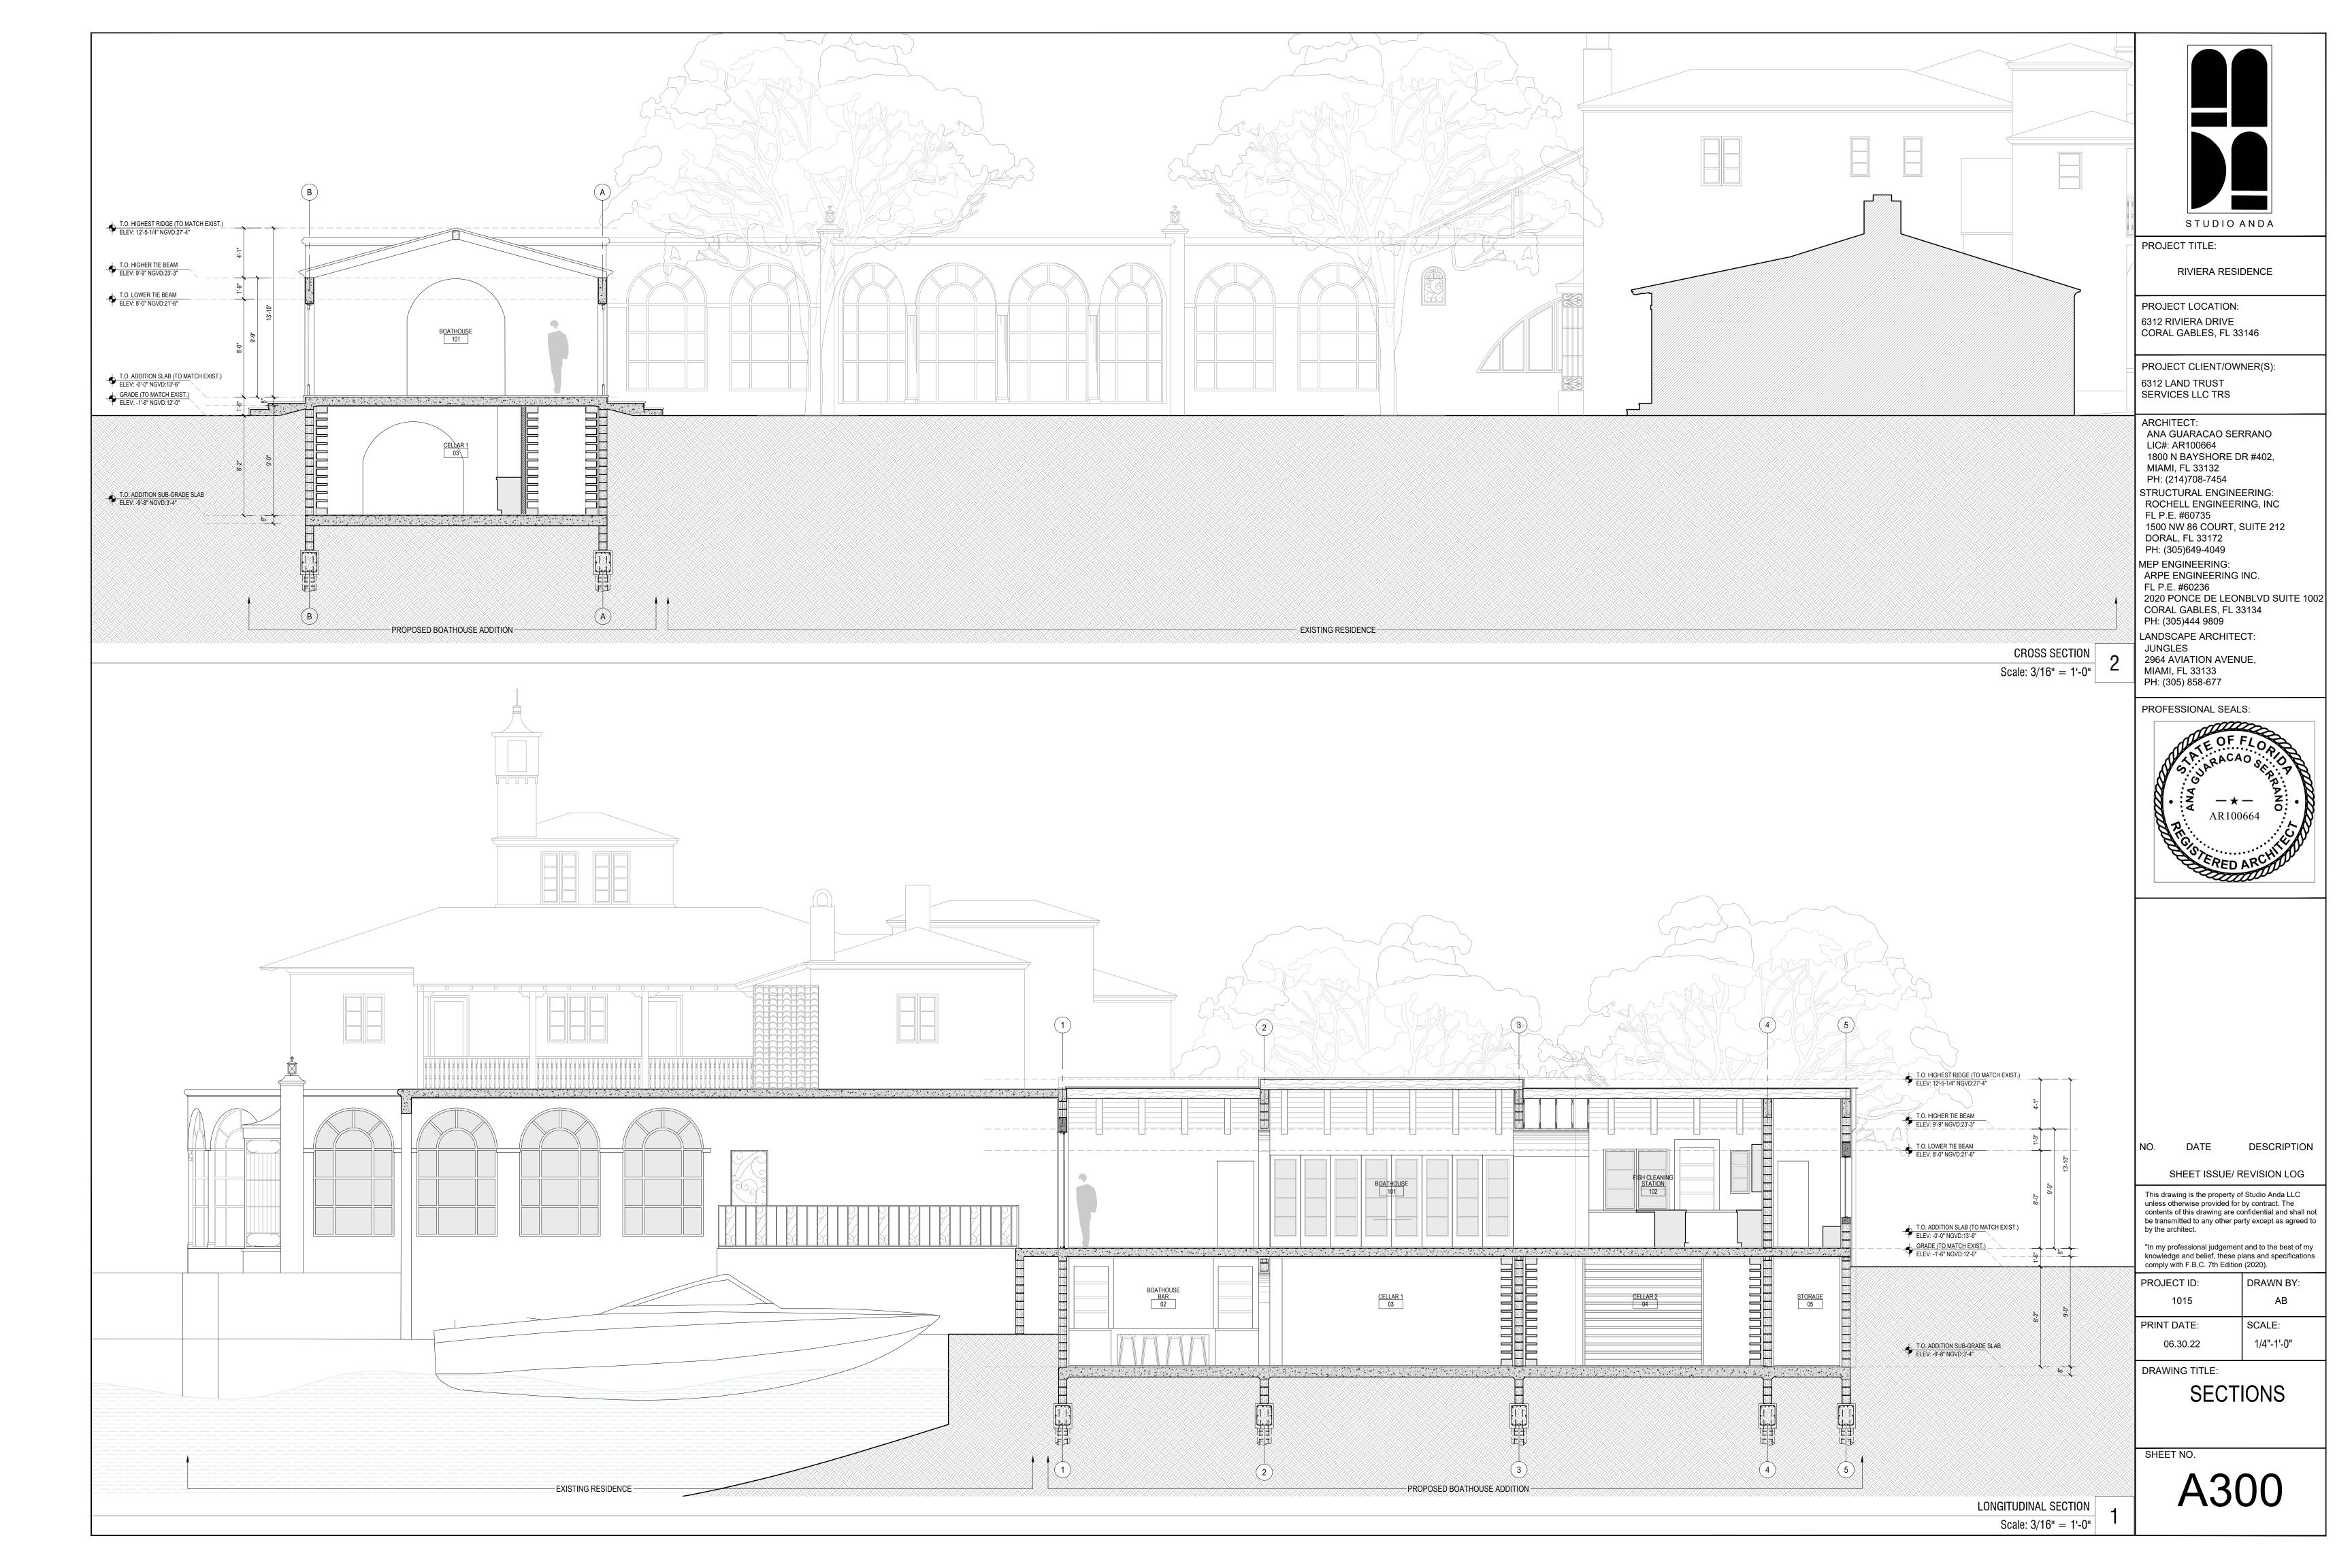

DRAWING TITLE:

SHEET NO.

SITE PLAN Scale: 1/16" = 1'-0"

FLOOR AREA CALCULATIONS - FIRST FLOOR

Scale: 1/32" = 1'-0"

OPEN SPACE DIAGRAMS Scale: 1/32" = 1'-0"

Scale: 1/32'' = 1'-0''