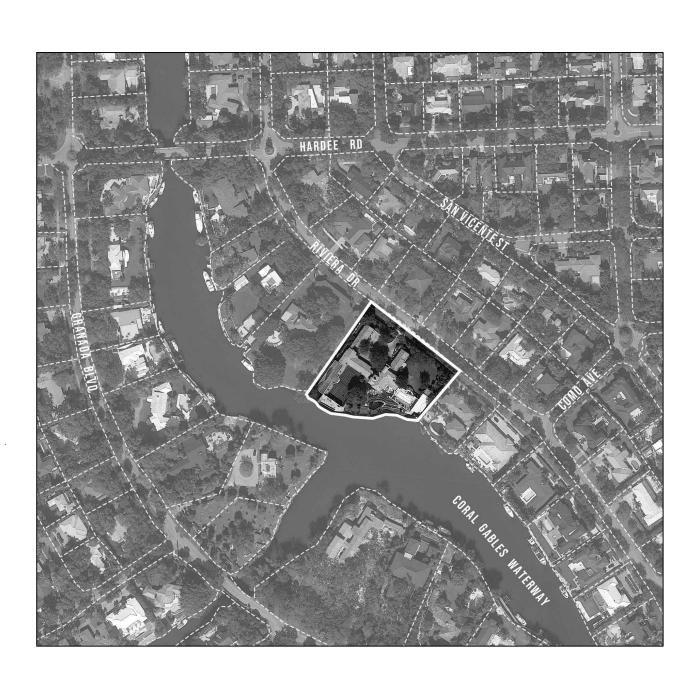

# KEY MAP:

6300 RIVIERA DRIVE Scale: N.T.S. STUDIO ANDA

PROJECT TITLE:

RIVIERA RESIDENCE

PROJECT LOCATION: 6312 RIVIERA DRIVE CORAL GABLES, FL 33146

PROJECT CLIENT/OWNER(S): 6312 LAND TRUST SERVICES LLC TRS

CONTEXT IMAGES

SHEET NO.

6319 RIVIERA DRIVE Scale: N.T.S.

6312 RIVIERA DRIVE Scale: N.T.S.

6312 RIVIERA DRIVE Scale: N.T.S.

6312 RIVIERA DRIVE Scale: N.T.S.

6312 RIVIERA DRIVE Scale: N.T.S.

6312 RIVIERA DRIVE Scale: N.T.S.