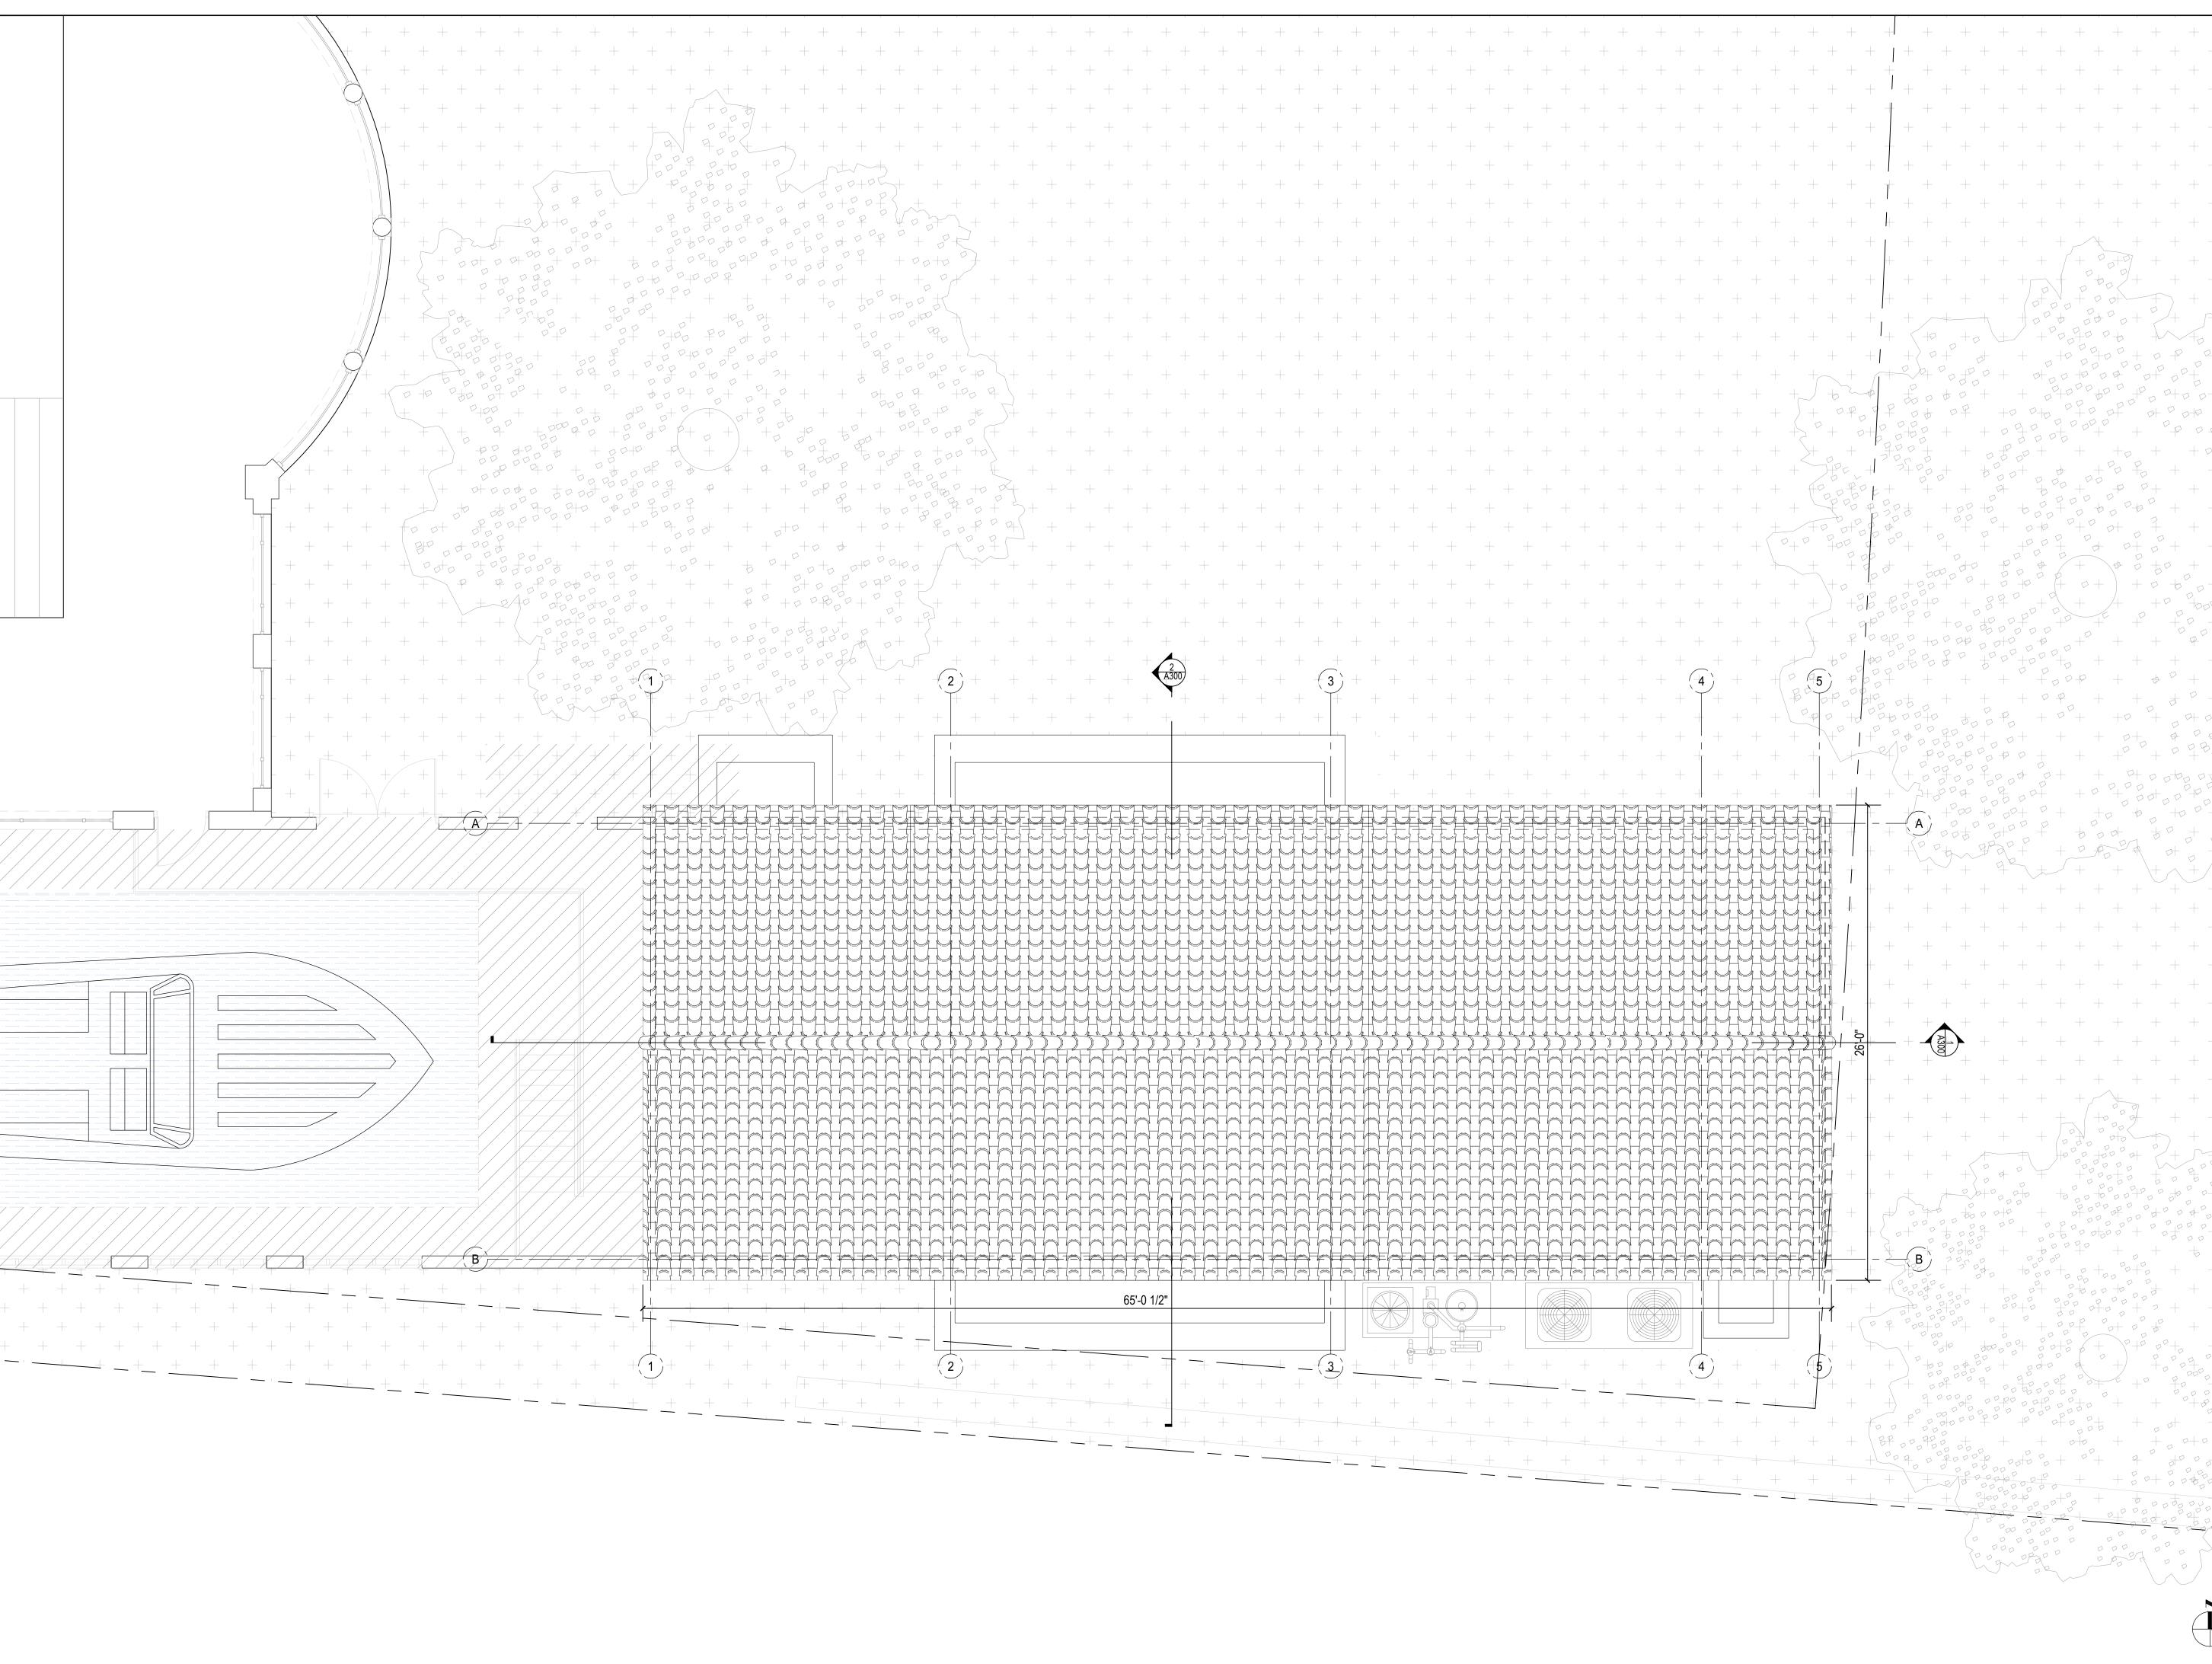

PROJECT ID: DRAWN BY:

1015 AB

PRINT DATE: SCALE:

06.30.22 3/16"-1'-0"

DRAWING TITLE:

ROOF PLAN

SHEET NO.

A102