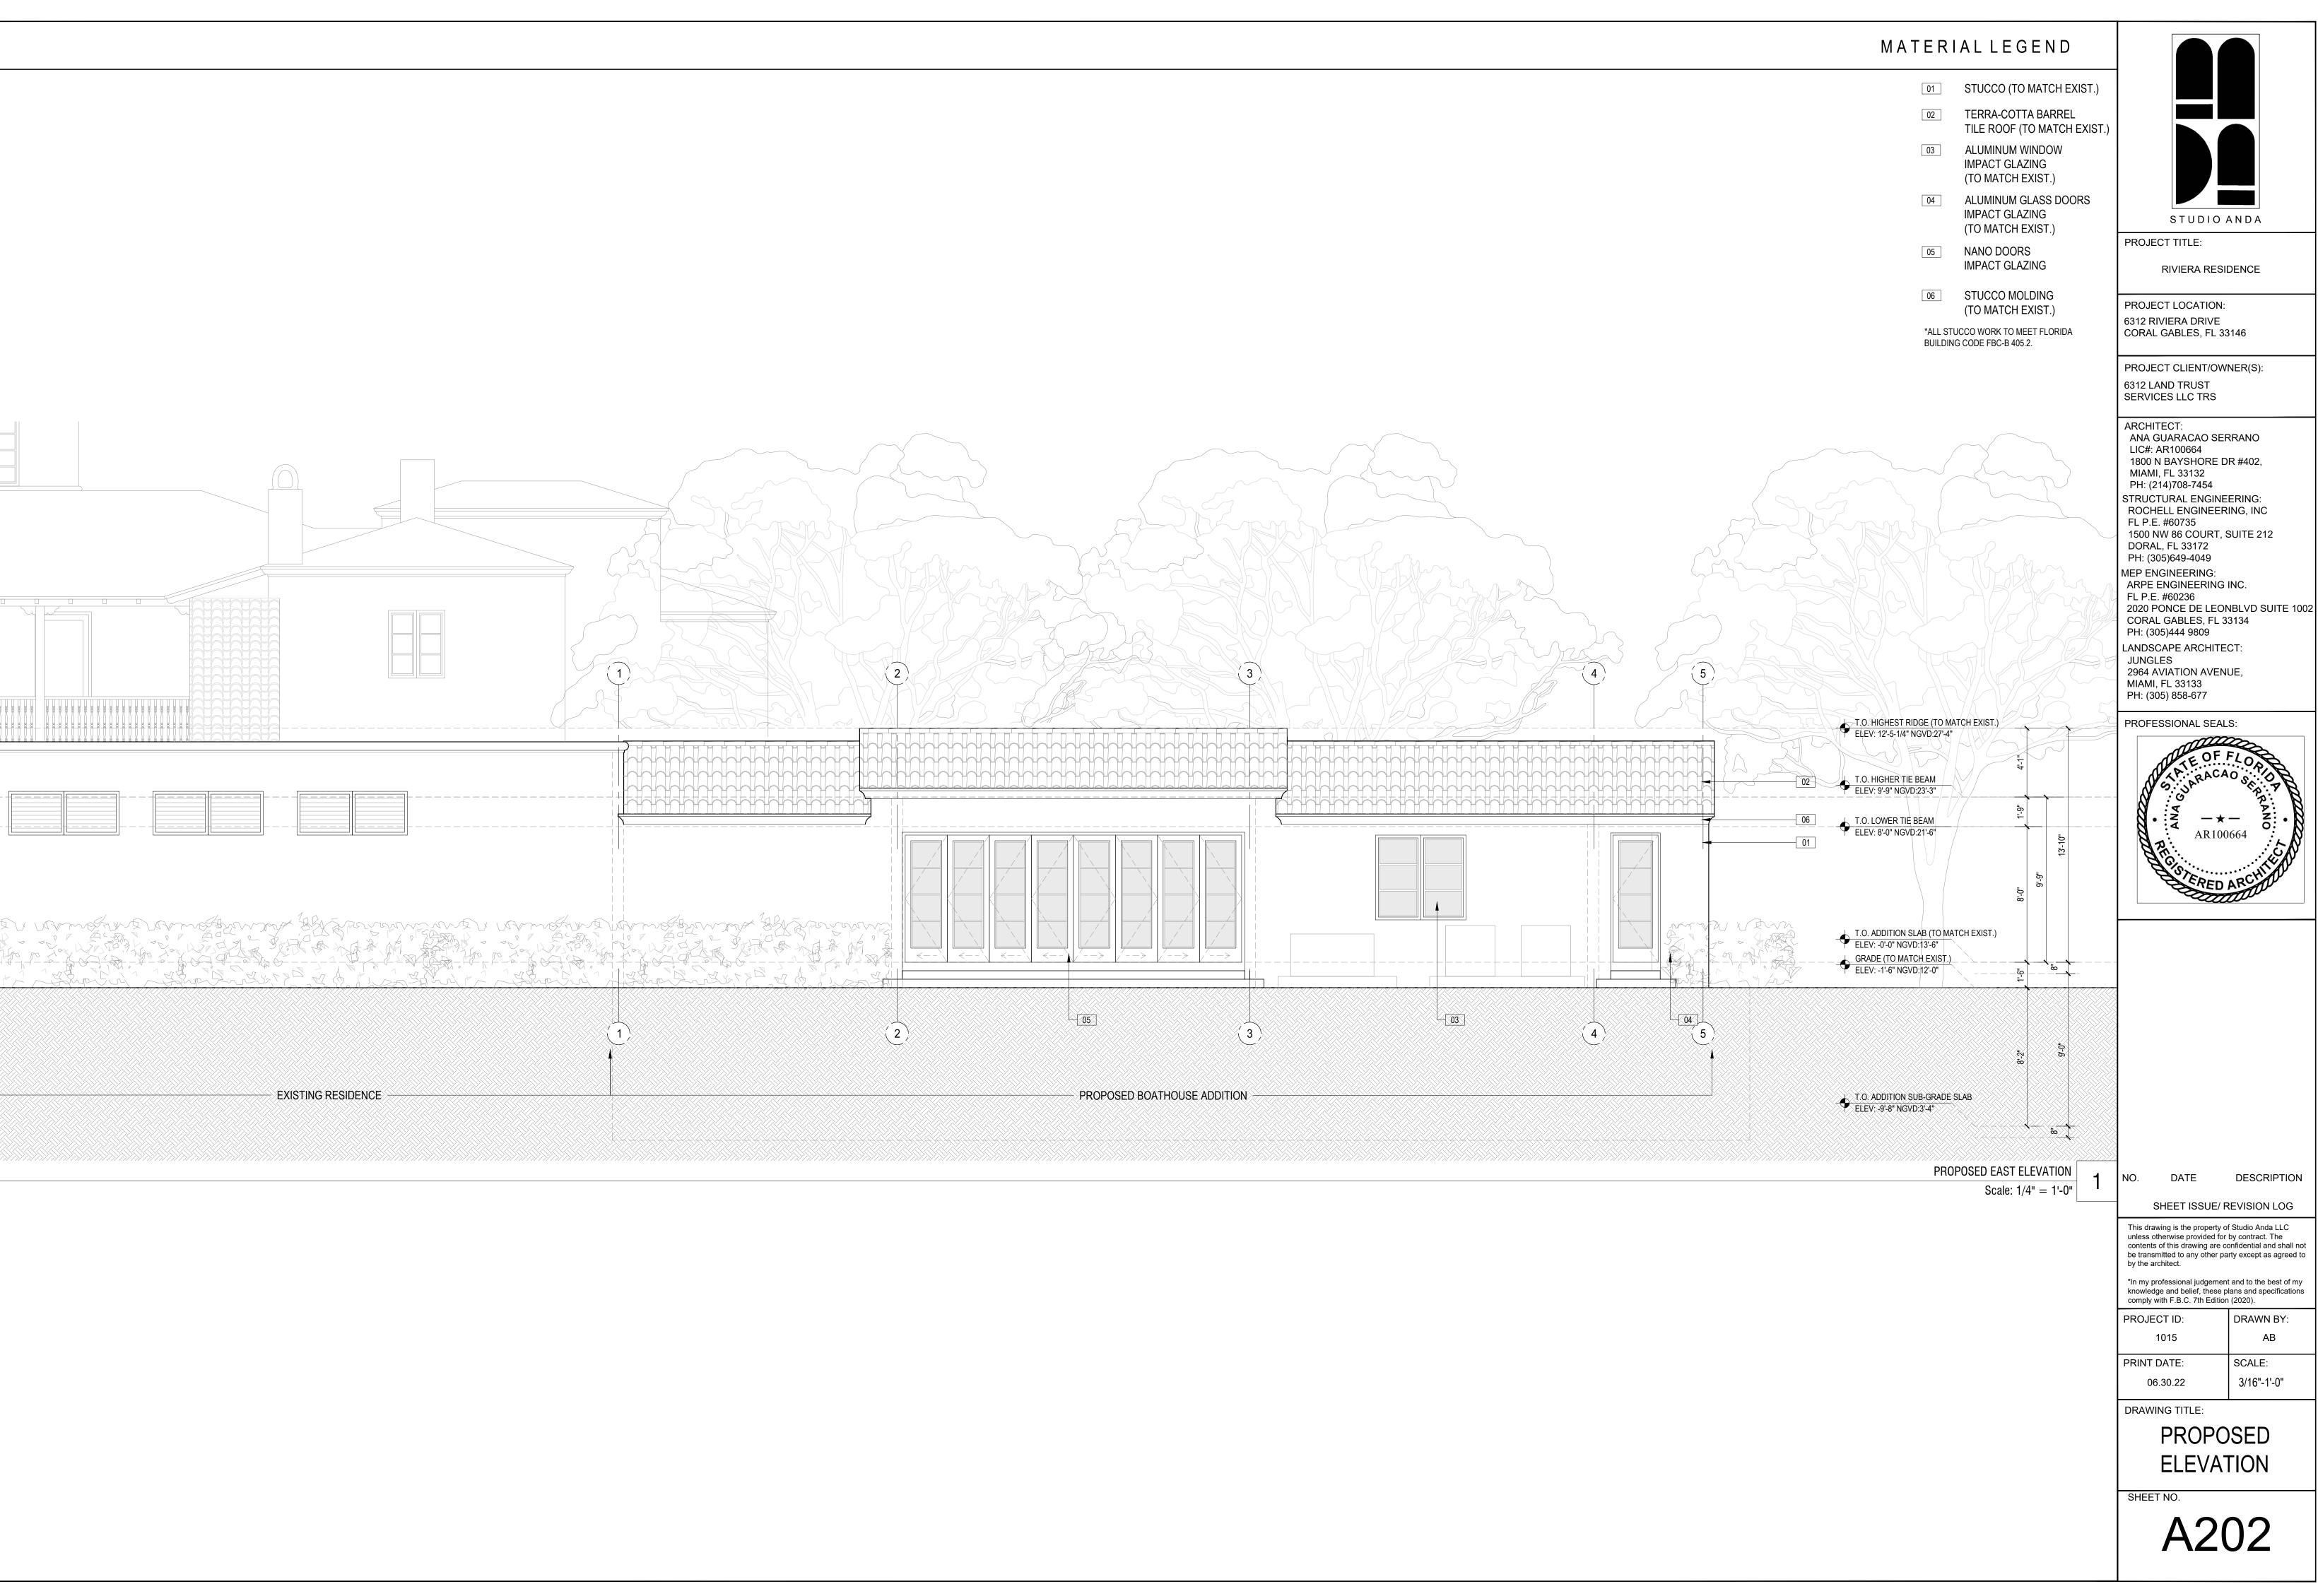

DRAWING TITLE:

EXIST. & PROPOSED **ELEVATIONS** 

STUDIO ANDA

PROJECT TITLE:

RIVIERA RESIDENCE

PROJECT LOCATION: 6312 RIVIERA DRIVE CORAL GABLES, FL 33146

PROJECT CLIENT/OWNER(S): 6312 LAND TRUST

ANA GUARACAO SERRANO LIC#: AR100664 1800 N BAYSHORE DR #402,

EXIST. & PROPOSED **ELEVATION** 

AR202