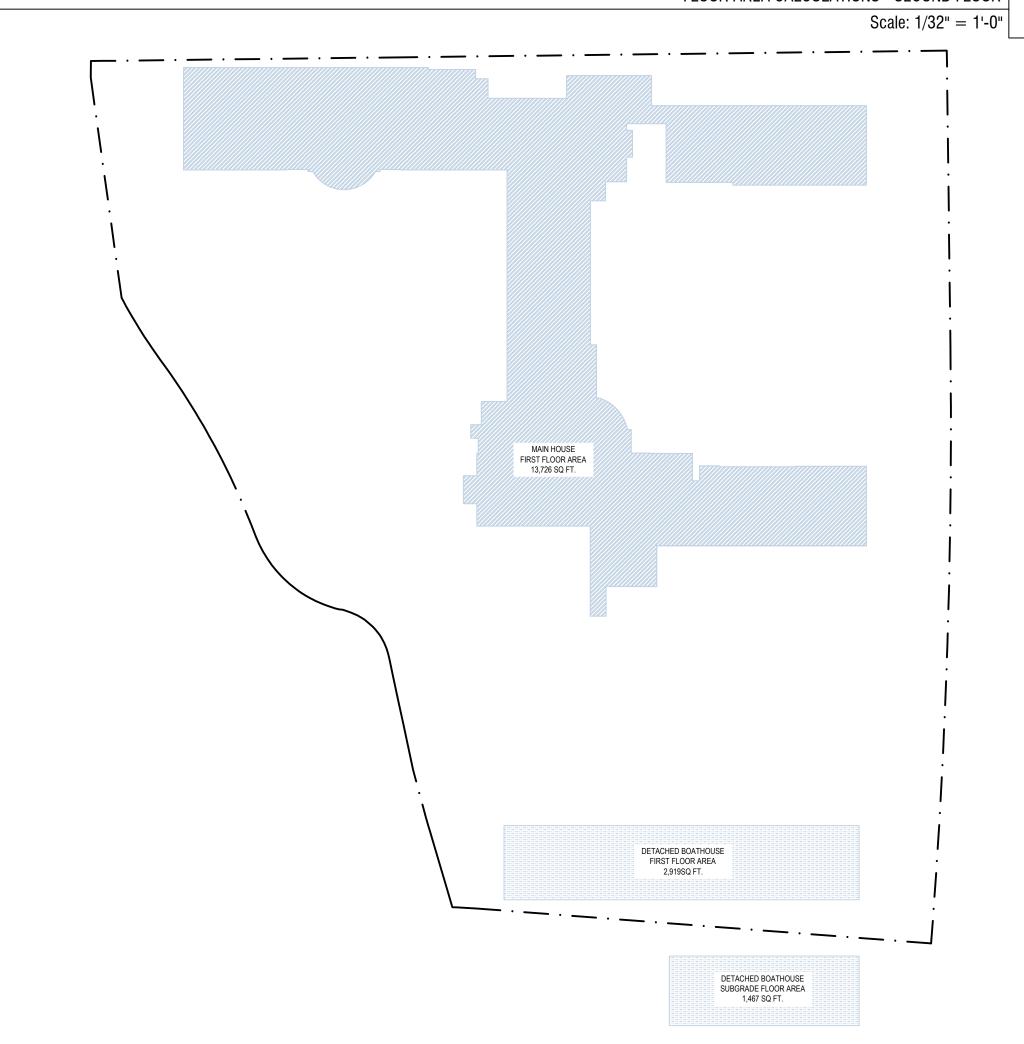

DRAWING TITLE:

SHEET NO.

SITE PLAN Scale: 1/16" = 1'-0"

FLOOR AREA CALCULATIONS - FIRST FLOOR

Scale: 1/32" = 1'-0"

OPEN SPACE DIAGRAMS Scale: 1/32" = 1'-0"

Scale: 1/32'' = 1'-0''