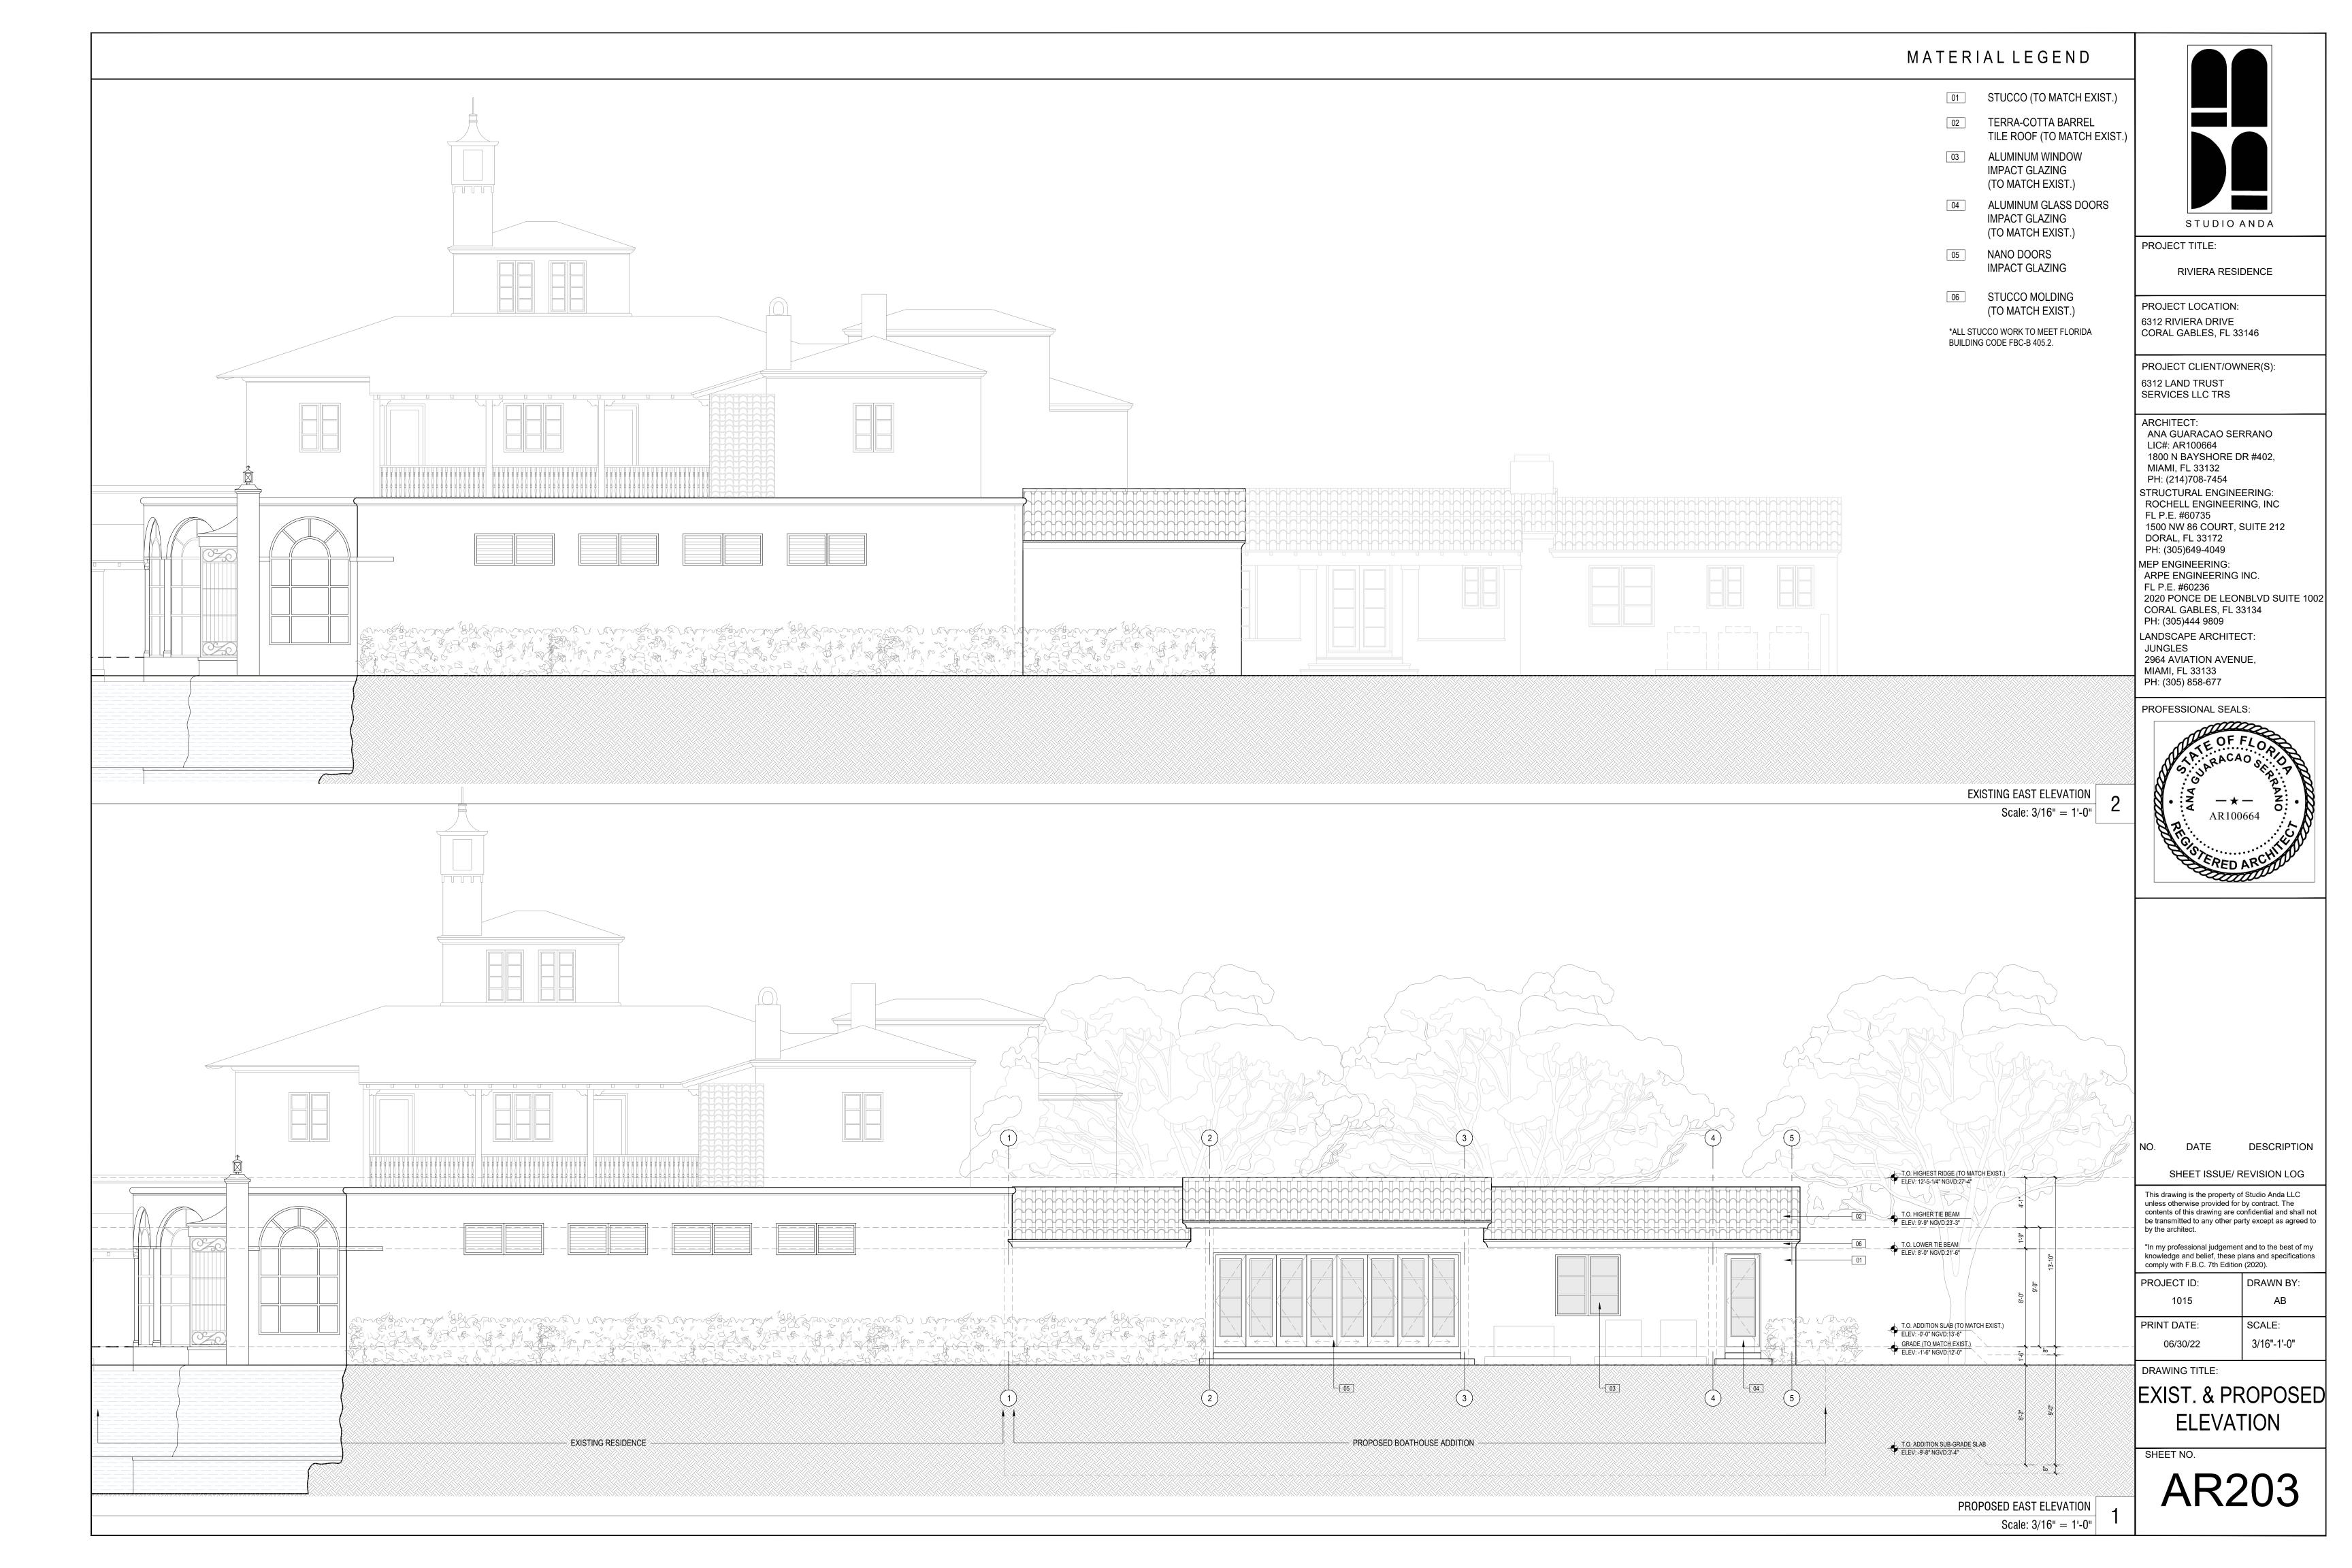

EXISTING & PROPOSED ELEVATIONS

STUDIO ANDA

PROJECT TITLE:

RIVIERA RESIDENCE

PROJECT LOCATION: 6312 RIVIERA DRIVE CORAL GABLES, FL 33146

PROJECT CLIENT/OWNER(S): 6312 LAND TRUST SERVICES LLC TRS

ARCHITECT: ANA GUARACAO SERRANO LIC#: AR100664 1800 N BAYSHORE DR #402, MIAMI, FL 33132 PH: (214)708-7454

STRUCTURAL ENGINEERING: ROCHELL ENGINEERING, INC FL P.E. #60735 1500 NW 86 COURT, SUITE 212 DORAL, FL 33172

PH: (305)649-4049 MEP ENGINEERING: ARPE ENGINEERING INC.

FL P.E. #60236

CORAL GABLES, FL 33134 PH: (305)444 9809 LANDSCAPE ARCHITECT: JUNGLES 2964 AVIATION AVENUE, MIAMI, FL 33133

PH: (305) 858-677

2020 PONCE DE LEONBLVD SUITE 1002

SHEET ISSUE/ REVISION LOG

DESCRIPTION

This drawing is the property of Studio Anda LLC unless otherwise provided for by contract. The contents of this drawing are confidential and shall not be transmitted to any other party except as agreed to by the architect.

"In my professional judgement and to the best of my knowledge and belief, these plans and specifications comply with F.B.C. 7th Edition (2020).

PROJECT ID: DRAWN BY: PRINT DATE: SCALE: 06/30/22

DRAWING TITLE:

INDEX & DATA

SHEET NO.