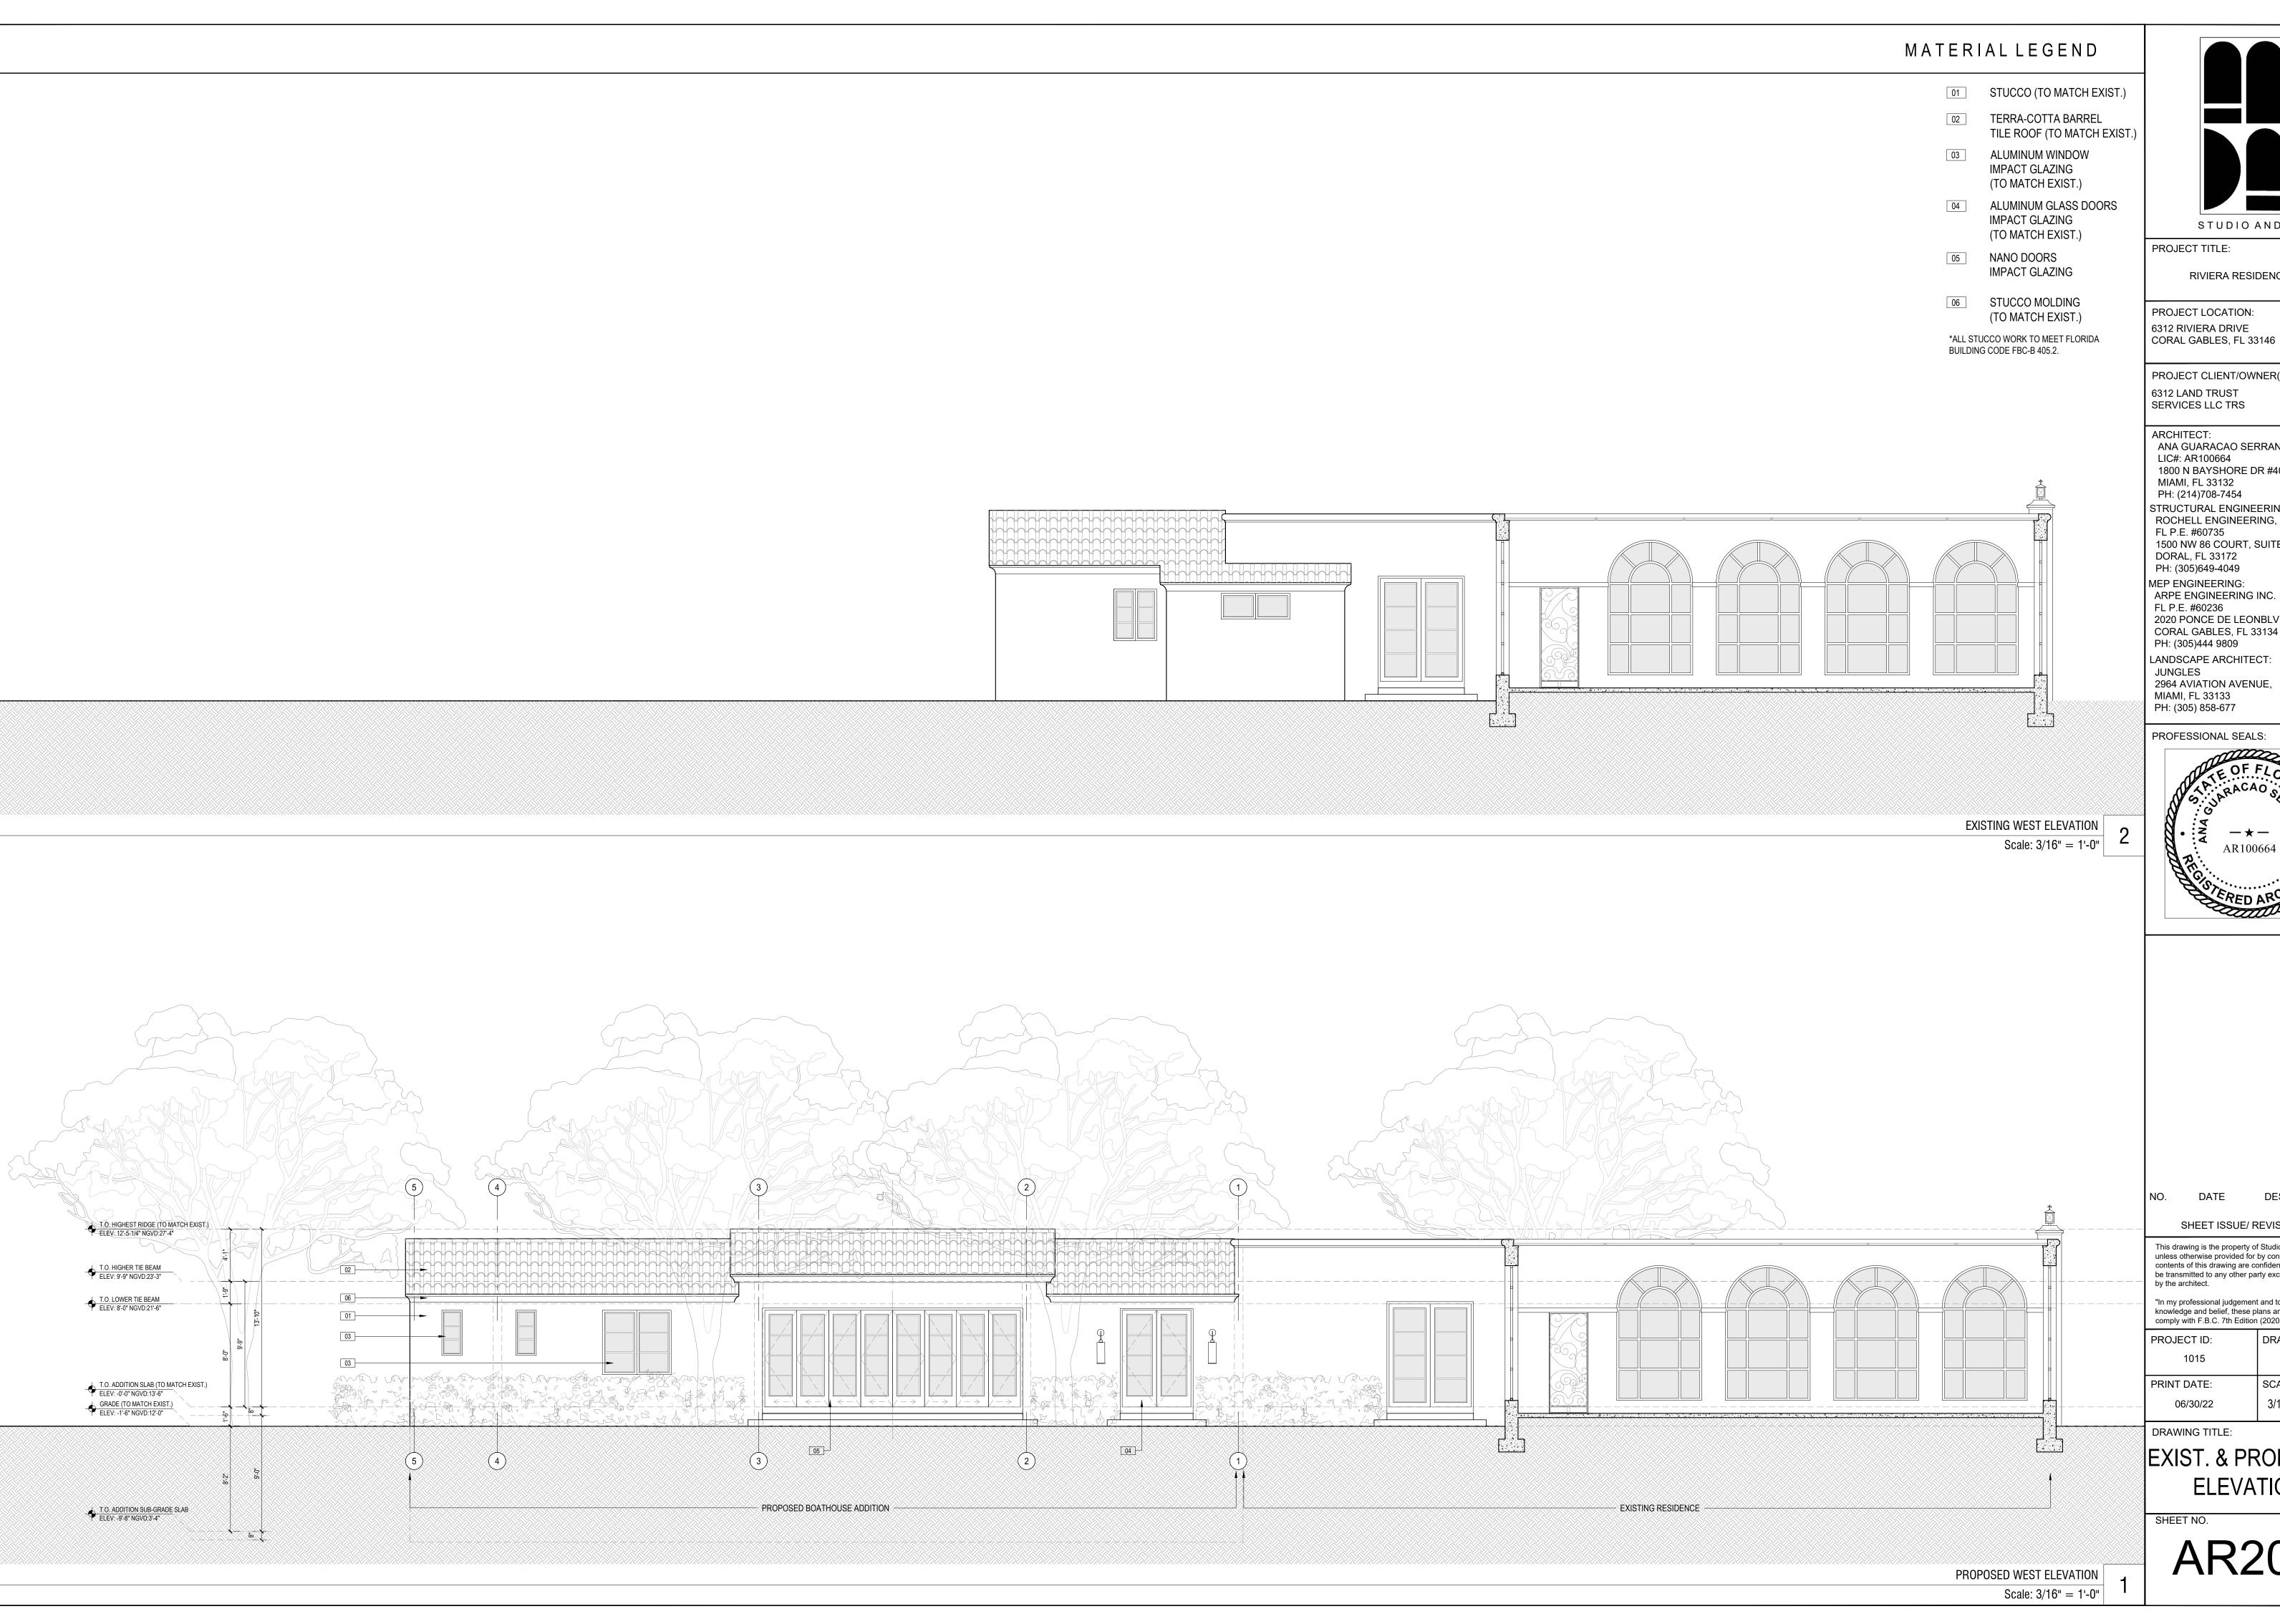

"In my professional judgement and to the best of my knowledge and belief, these plans and specifications comply with F.B.C. 7th Edition (2020).

DRAWN BY: AB SCALE:

3/16"-1'-0"

PROPOSED **ELEVATION** 

PROPOSED AREA OF WORK

STUDIO ANDA

RIVIERA RESIDENCE

PROJECT LOCATION: 6312 RIVIERA DRIVE CORAL GABLES, FL 33146

PROJECT CLIENT/OWNER(S): 6312 LAND TRUST

ANA GUARACAO SERRANO LIC#: AR100664 1800 N BAYSHORE DR #402, MIAMI, FL 33132 PH: (214)708-7454 STRUCTURAL ENGINEERING: ROCHELL ENGINEERING, INC

FL P.E. #60735 1500 NW 86 COURT, SUITE 212 DORAL, FL 33172 PH: (305)649-4049

ARPE ENGINEERING INC. FL P.E. #60236 2020 PONCE DE LEONBLVD SUITE 1002 CORAL GABLES, FL 33134 PH: (305)444 9809 LANDSCAPE ARCHITECT:

2964 AVIATION AVENUE, MIAMI, FL 33133 PH: (305) 858-677

PROFESSIONAL SEALS:

DESCRIPTION

SHEET ISSUE/ REVISION LOG

This drawing is the property of Studio Anda LLC unless otherwise provided for by contract. The contents of this drawing are confidential and shall not be transmitted to any other party except as agreed to by the architect.

"In my professional judgement and to the best of my knowledge and belief, these plans and specifications comply with F.B.C. 7th Edition (2020).

PROJECT ID: DRAWN BY: 1015 PRINT DATE: SCALE: 3/16"-1'-0" 06/30/22

DRAWING TITLE:

EXIST. & PROPOSED **ELEVATIONS** 

STUDIO ANDA

PROJECT TITLE:

RIVIERA RESIDENCE

PROJECT LOCATION: 6312 RIVIERA DRIVE CORAL GABLES, FL 33146

PROJECT CLIENT/OWNER(S): 6312 LAND TRUST

ANA GUARACAO SERRANO LIC#: AR100664 1800 N BAYSHORE DR #402,