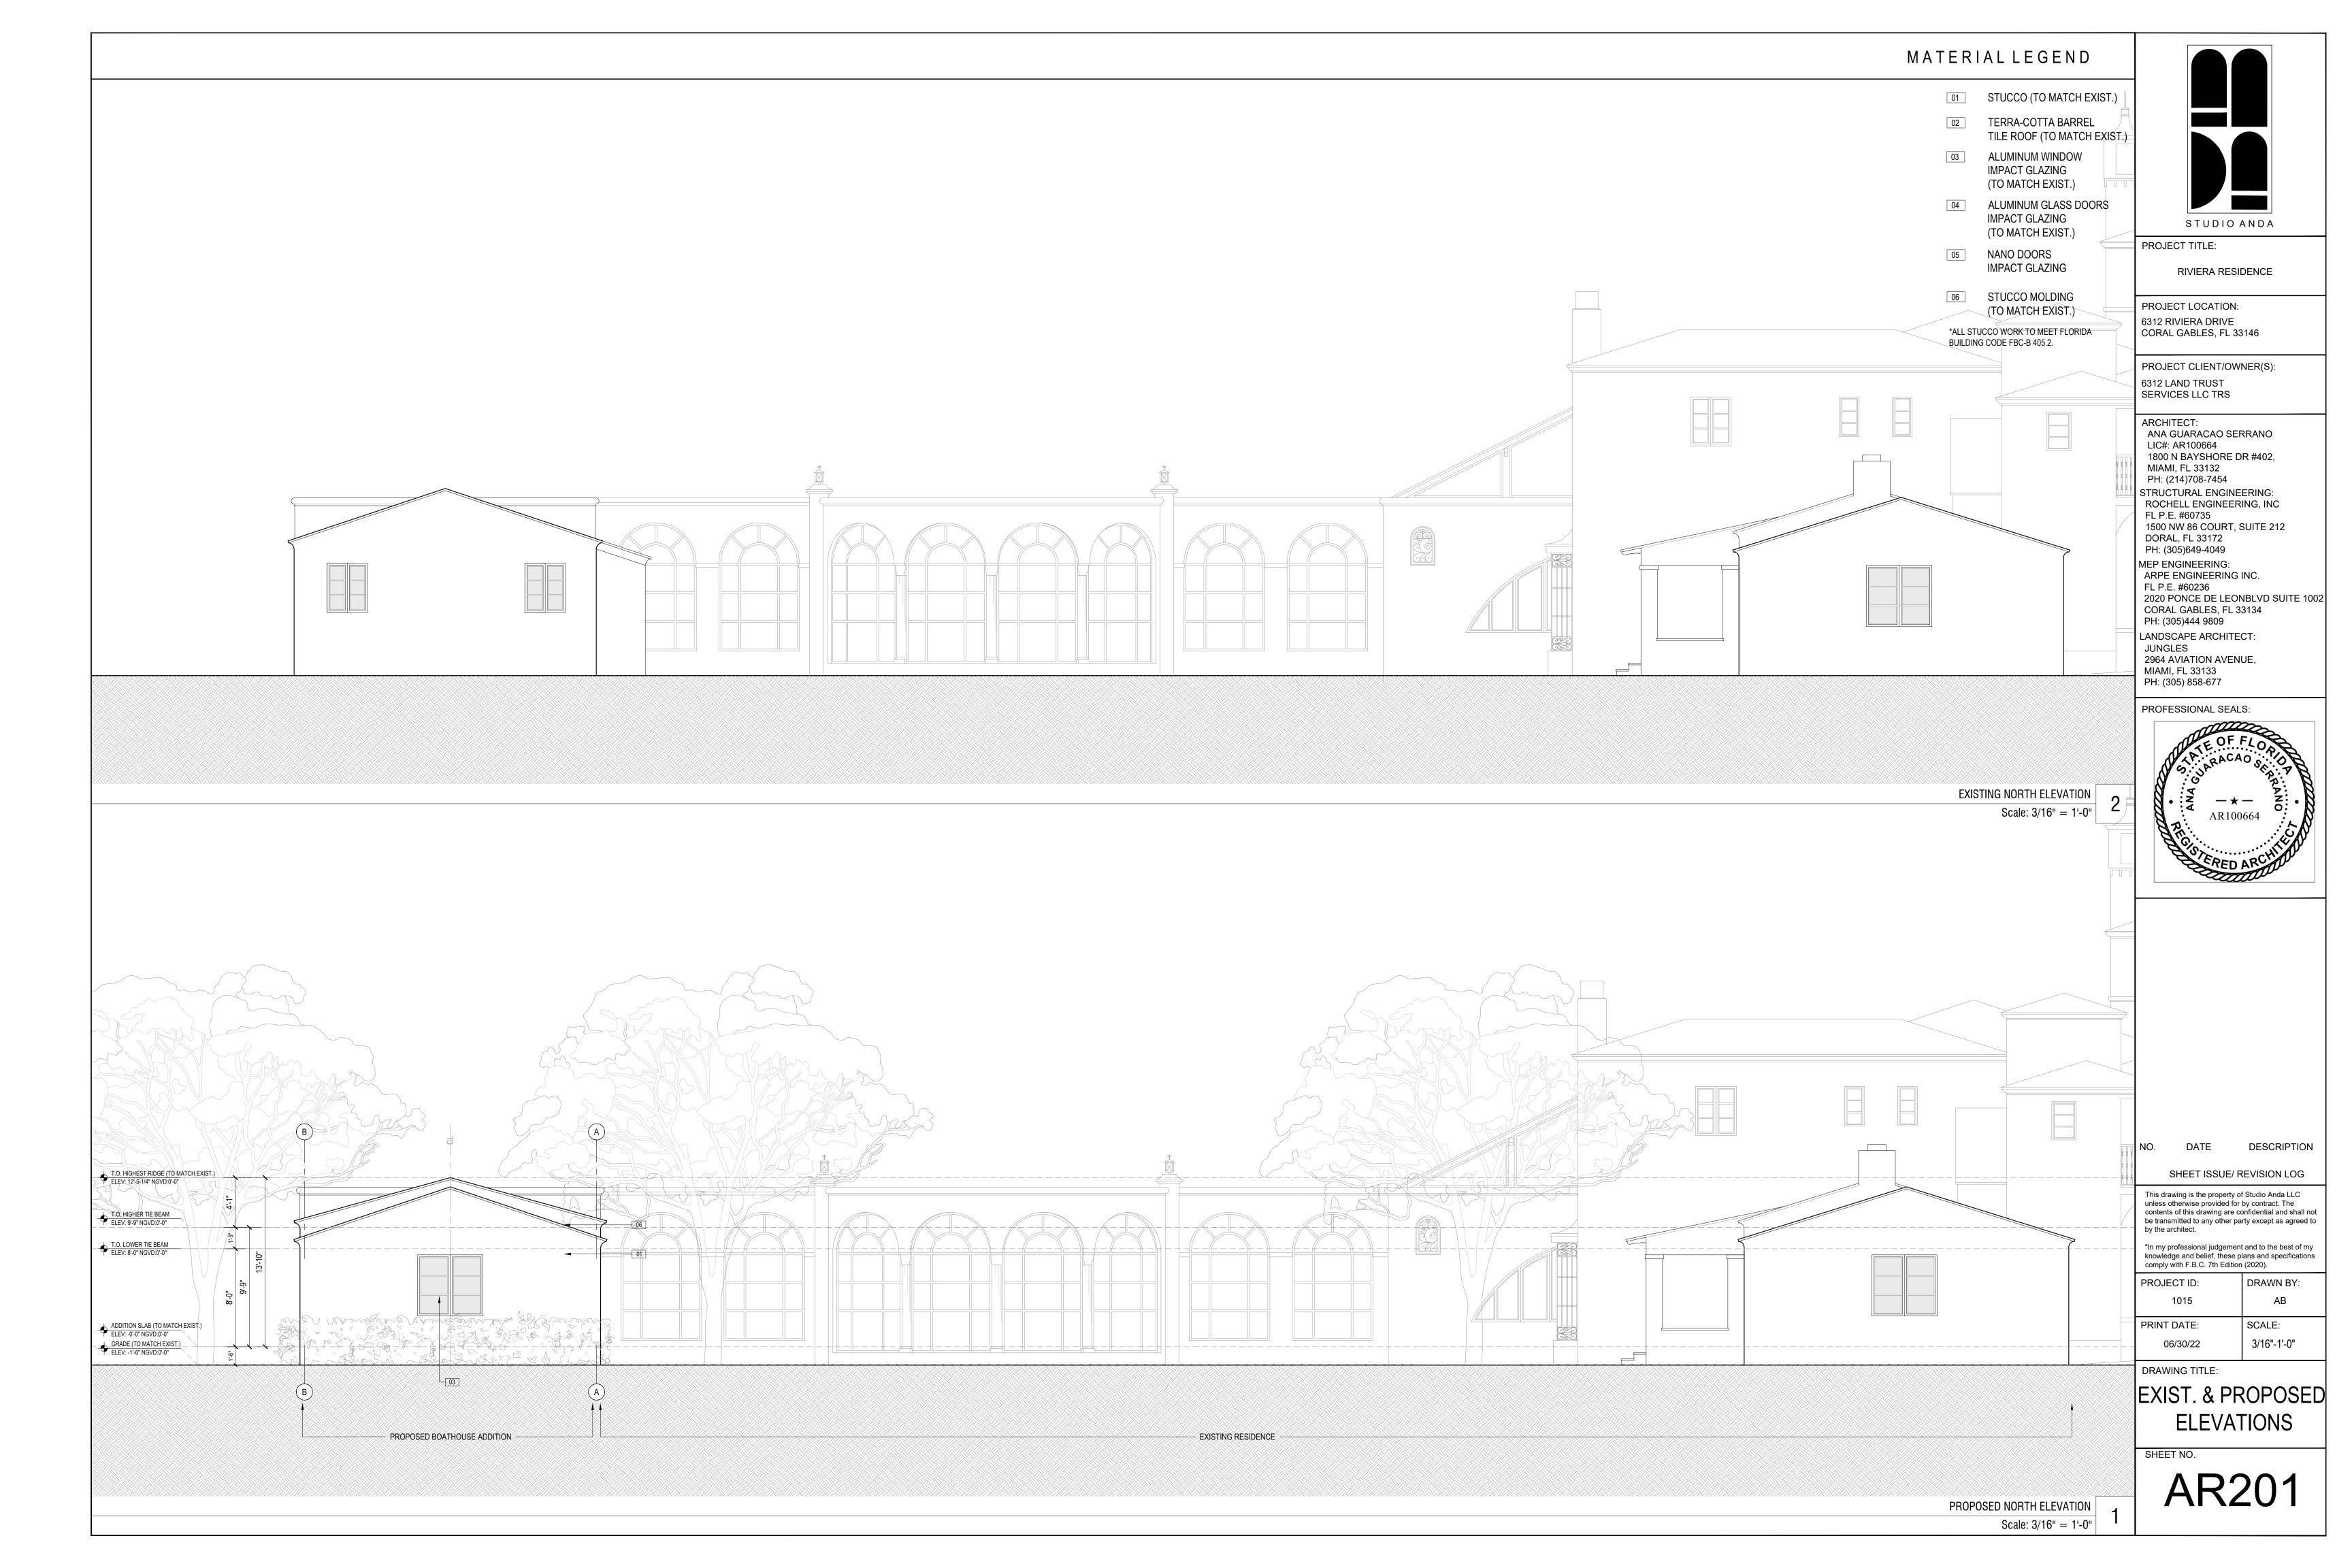

DRAWING TITLE:

EXIST. & PROPOSED **ELEVATIONS** 

STUDIO ANDA

PROJECT TITLE:

RIVIERA RESIDENCE

PROJECT LOCATION: 6312 RIVIERA DRIVE CORAL GABLES, FL 33146

PROJECT CLIENT/OWNER(S): 6312 LAND TRUST

ANA GUARACAO SERRANO LIC#: AR100664 1800 N BAYSHORE DR #402,

PH: (214)708-7454 STRUCTURAL ENGINEERING: ROCHELL ENGINEERING, INC FL P.E. #60735

1500 NW 86 COURT, SUITE 212 DORAL, FL 33172 PH: (305)649-4049 MEP ENGINEERING:

FL P.E. #60236 2020 PONCE DE LEONBLVD SUITE 1002 CORAL GABLES, FL 33134 PH: (305)444 9809

LANDSCAPE ARCHITECT: JUNGLES 2964 AVIATION AVENUE, MIAMI, FL 33133 PH: (305) 858-677

PROFESSIONAL SEALS:

SHEET ISSUE/ REVISION LOG

DESCRIPTION

This drawing is the property of Studio Anda LLC unless otherwise provided for by contract. The contents of this drawing are confidential and shall not be transmitted to any other party except as agreed to by the architect.

"In my professional judgement and to the best of my knowledge and belief, these plans and specifications comply with F.B.C. 7th Edition (2020).

PROJECT ID: DRAWN BY: 1015 AB

SCALE: 3/16"-1'-0" 06/30/22

DRAWING TITLE:

EXIST. & PROPOSED **ELEVATION** 

AR202