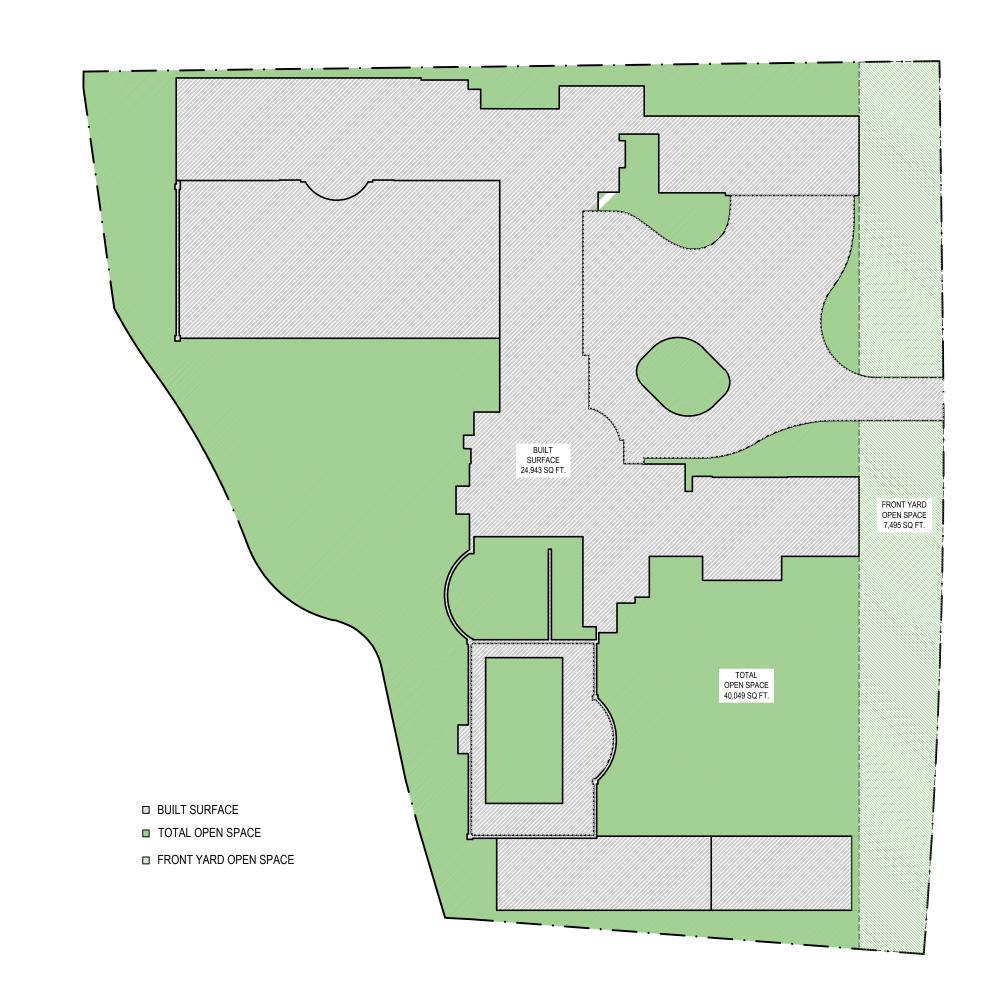

| LANDSCAPE OPEN SPACE | MIN. REQUIRED | PROPOSED      |
|----------------------|---------------|---------------|
| 40% OF BUILDING SITE | :26,660 Sq.FT | :40,049 Sq.FT |
| 20% FRONT YARD SPACE | :5,332 Sq.FT  | :7,495 Sq.FT  |

DRAWING TITLE:

SHEET NO.

SITE PLAN Scale: 1/16" = 1'-0"

FLOOR AREA CALCULATIONS - FIRST FLOOR

Scale: 1/32" = 1'-0"

OPEN SPACE DIAGRAMS Scale: 1/32" = 1'-0"

Scale: 1/32'' = 1'-0''