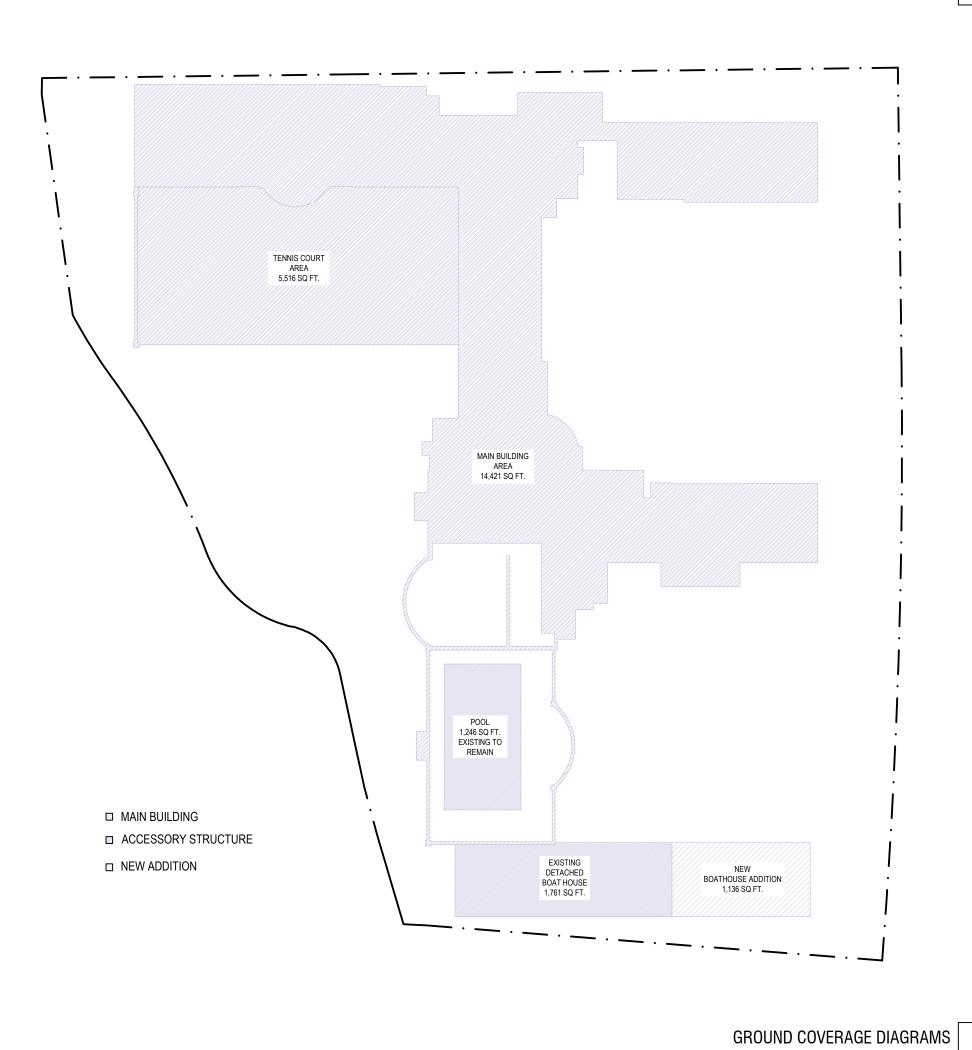

FEMA FIRM ZONE

: X - BASE FLOOR ELEVATION 0'-0"

AE - BASE FLOOD ELEVATION 11-'0"

MAX ALLOWED GROUND COVERAGE: **EXISTING** PROPOSED EXISTING TO REMAIN :35% (23,327 Sq.FT) :14,421 Sq.FT MAIN STRUCTURE :45% (10,497 Sq.FT) :1,761 Sq.FT AUX. STRUCTURE :1,136 Sq.FT **TENNIS COURT EXISTING TO REMAIN** :5,516 Sq.FT TOTAL :33,824 Sq.FT :21,698 Sq.FT :22,834 Sq.FT

#### SITE INFORMATION:

TYPE

:03-4129-028-0920 FOLIO NUMBER LOT AREA :66,649 Sq.Ft

LEGAL DESCRIPTION

Lot 8, 9, 10, and 11, Block 257, Revised Plat of Coral Gables Riviera Section Part 11, according to the Plat thereof, as recorded in Plat Book 28, Page 23, of the Public Records of Miami-Dade County, Florida, together with all the land lying between the Southwest boundary of Lots 8, 9, 10 and 11, and between the Northwestern boundary line of Lot 8 and the Southeastern Boundary line of Lot 11, these last two