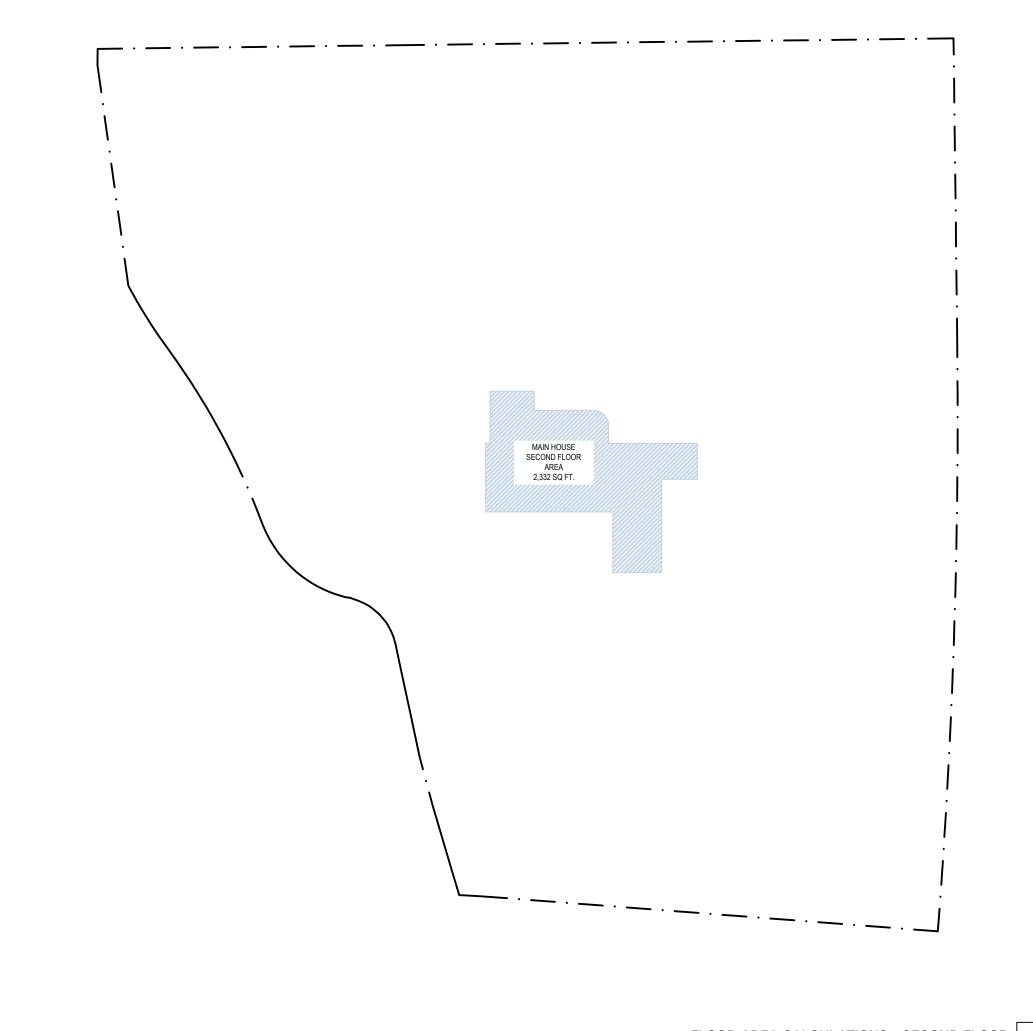

DRAWING TITLE:

SHEET NO.

SITE PLAN Scale: 1/16" = 1'-0"

FLOOR AREA CALCULATIONS - FIRST FLOOR

Scale: 1/32" = 1'-0"

OPEN SPACE DIAGRAMS Scale: 1/32" = 1'-0"

Scale: 1/32'' = 1'-0''