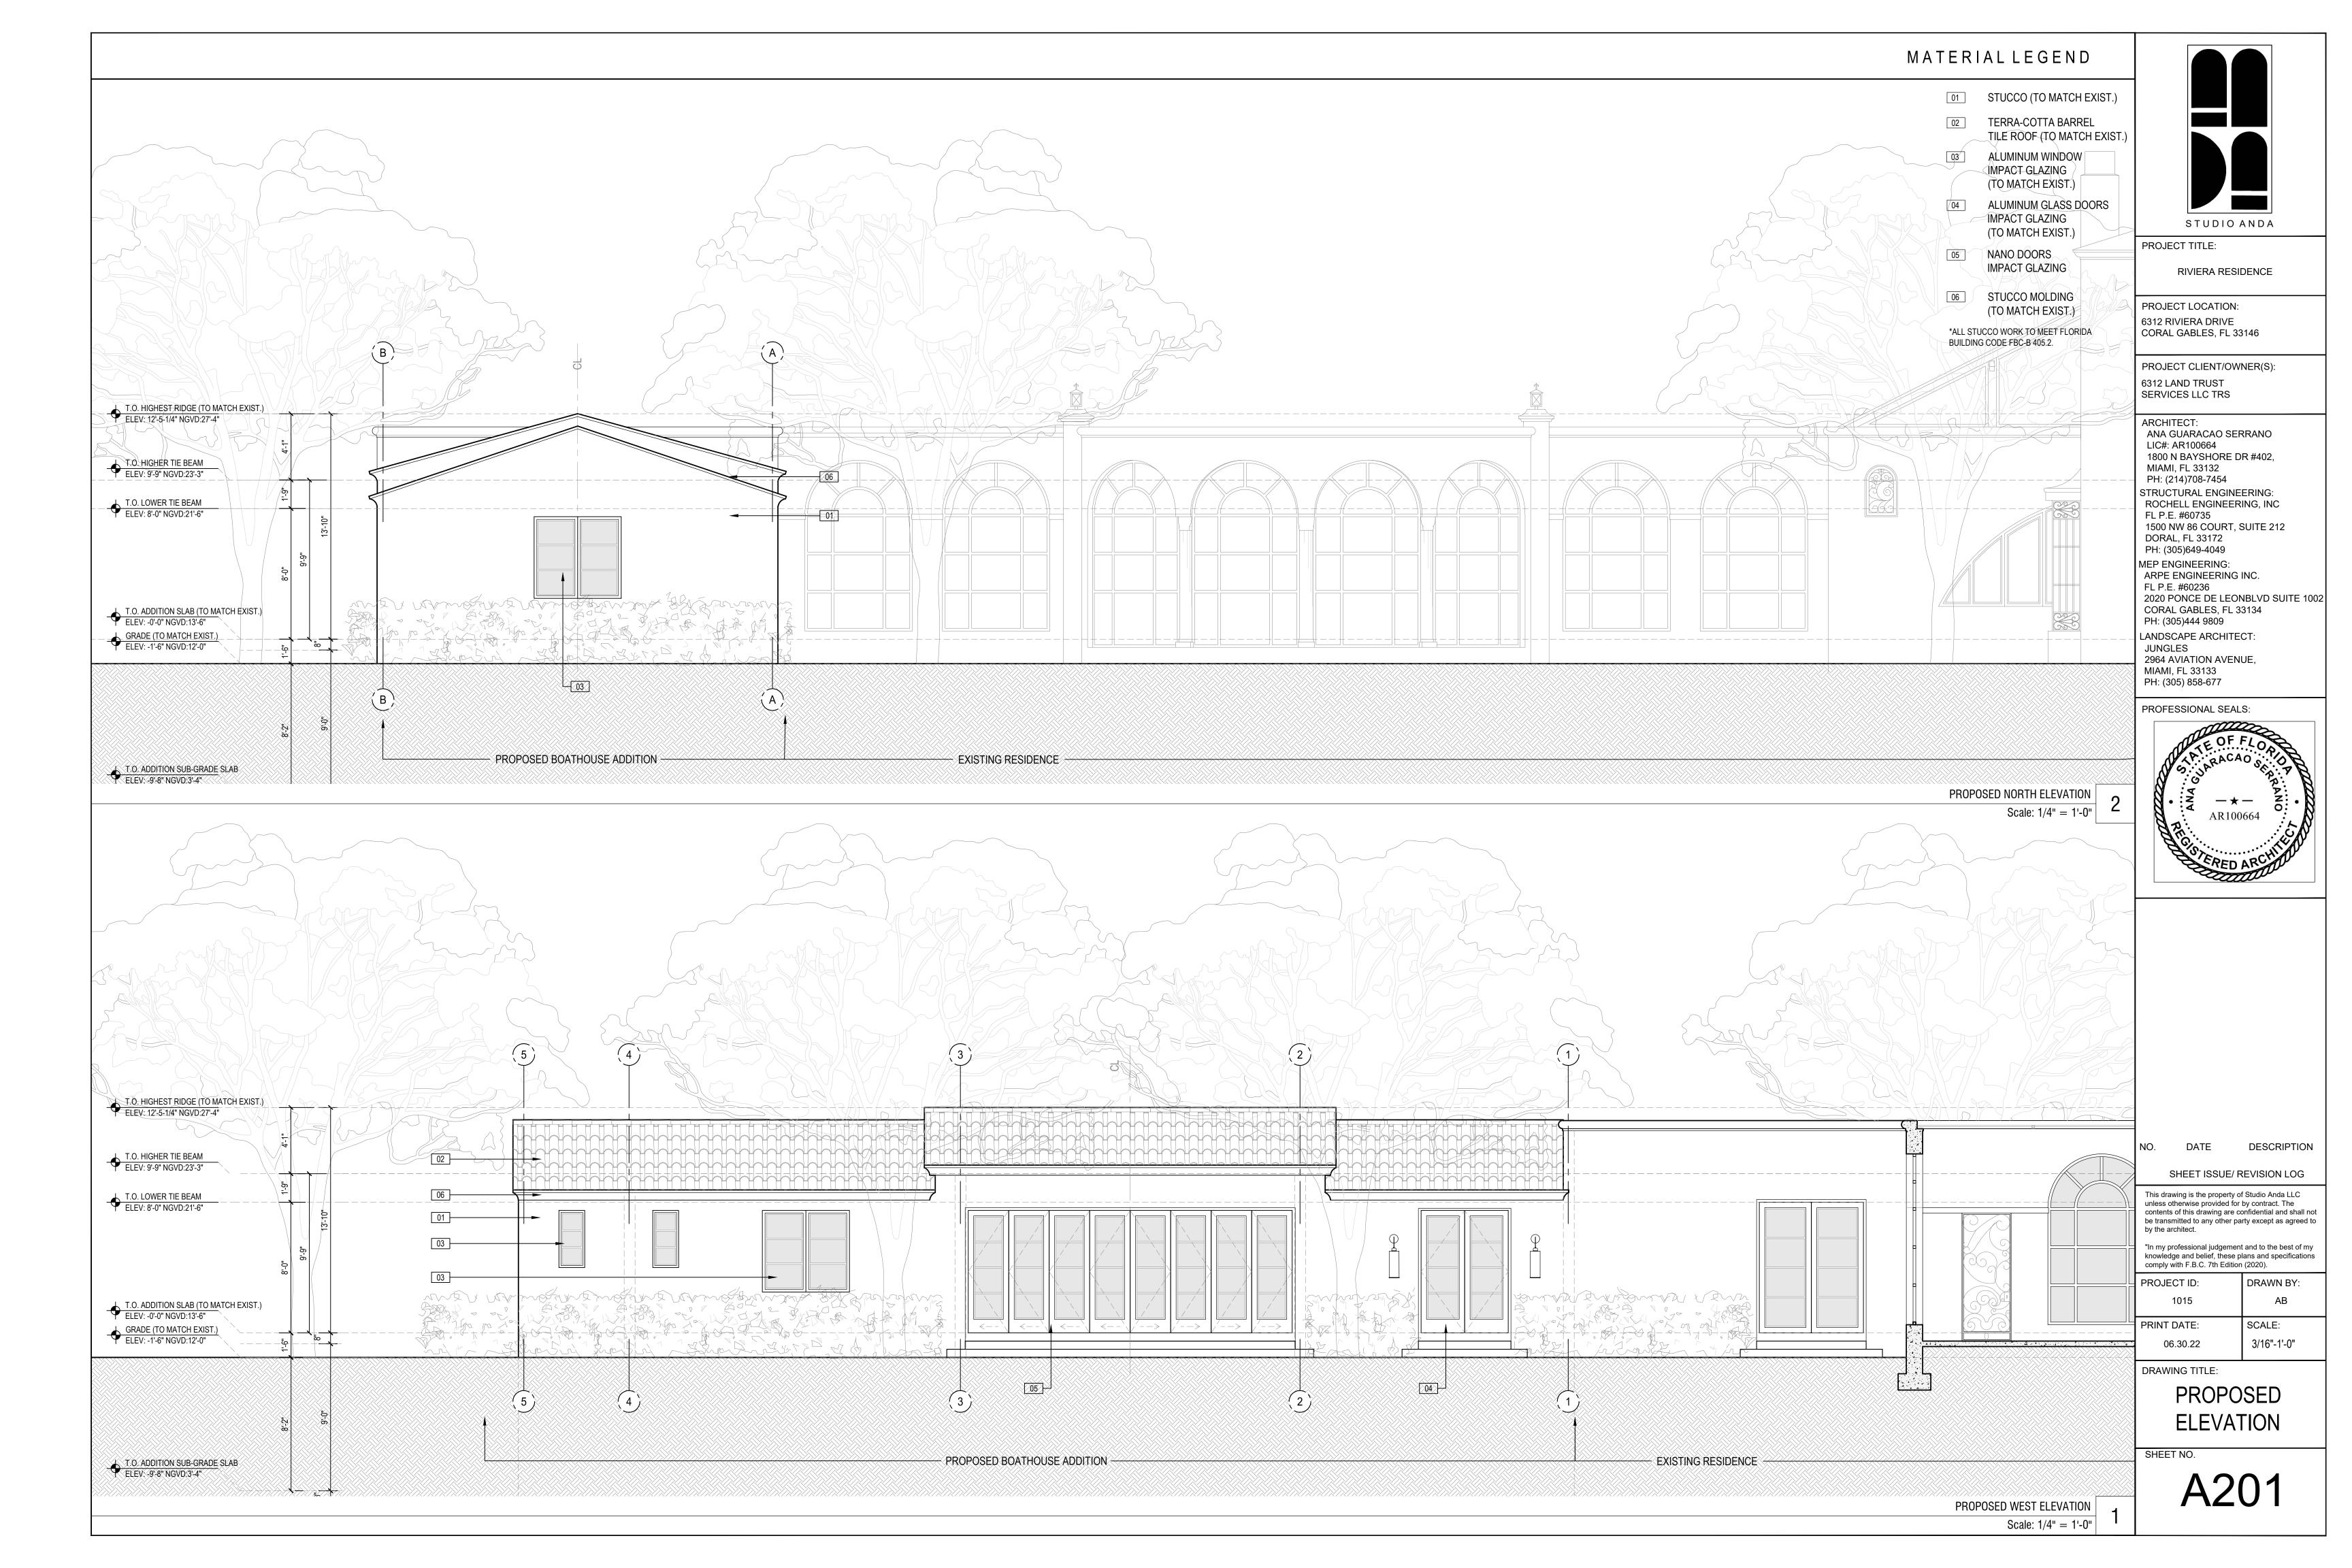

"In my professional judgement and to the best of my knowledge and belief, these plans and specifications comply with F.B.C. 7th Edition (2020).

DRAWN BY: AB SCALE:

3/16"-1'-0"

PROPOSED **ELEVATION** 

PROPOSED AREA OF WORK

DRAWING TITLE:

EXIST. & PROPOSED **ELEVATIONS** 

STUDIO ANDA

PROJECT TITLE:

RIVIERA RESIDENCE

PROJECT LOCATION: 6312 RIVIERA DRIVE CORAL GABLES, FL 33146

PROJECT CLIENT/OWNER(S): 6312 LAND TRUST

ANA GUARACAO SERRANO LIC#: AR100664 1800 N BAYSHORE DR #402,