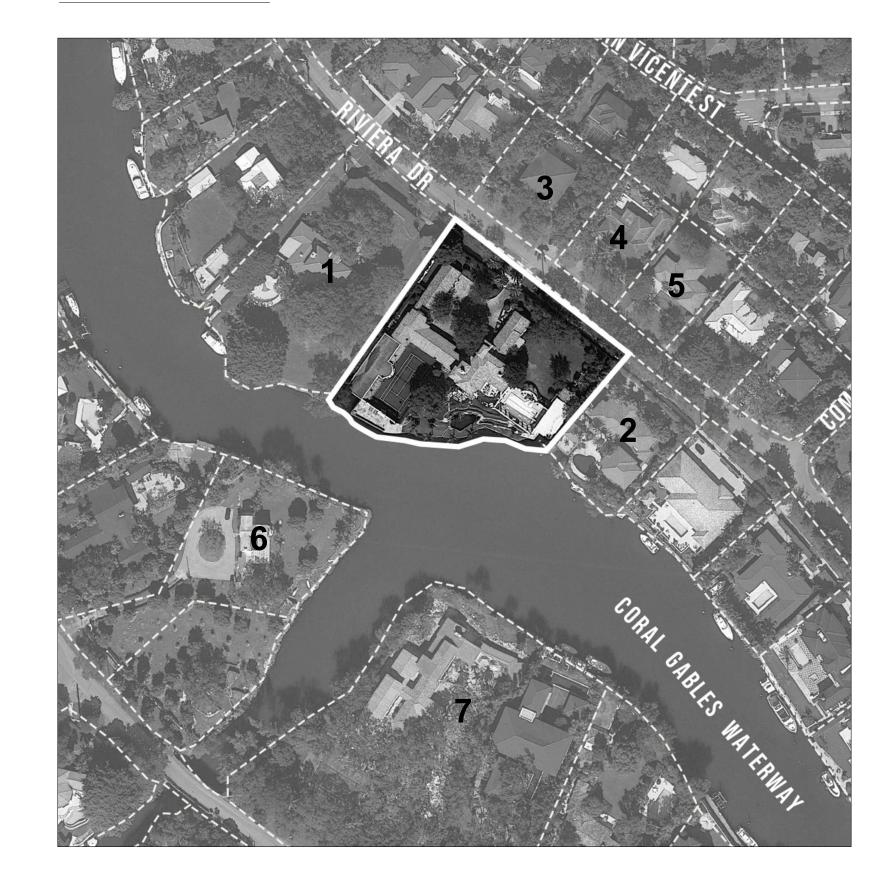

# KEY MAP:

6300 RIVIERA DRIVE Scale: N.T.S. STUDIO ANDA

PROJECT TITLE:

RIVIERA RESIDENCE

PROJECT LOCATION: 6312 RIVIERA DRIVE CORAL GABLES, FL 33146

PROJECT CLIENT/OWNER(S): 6312 LAND TRUST SERVICES LLC TRS