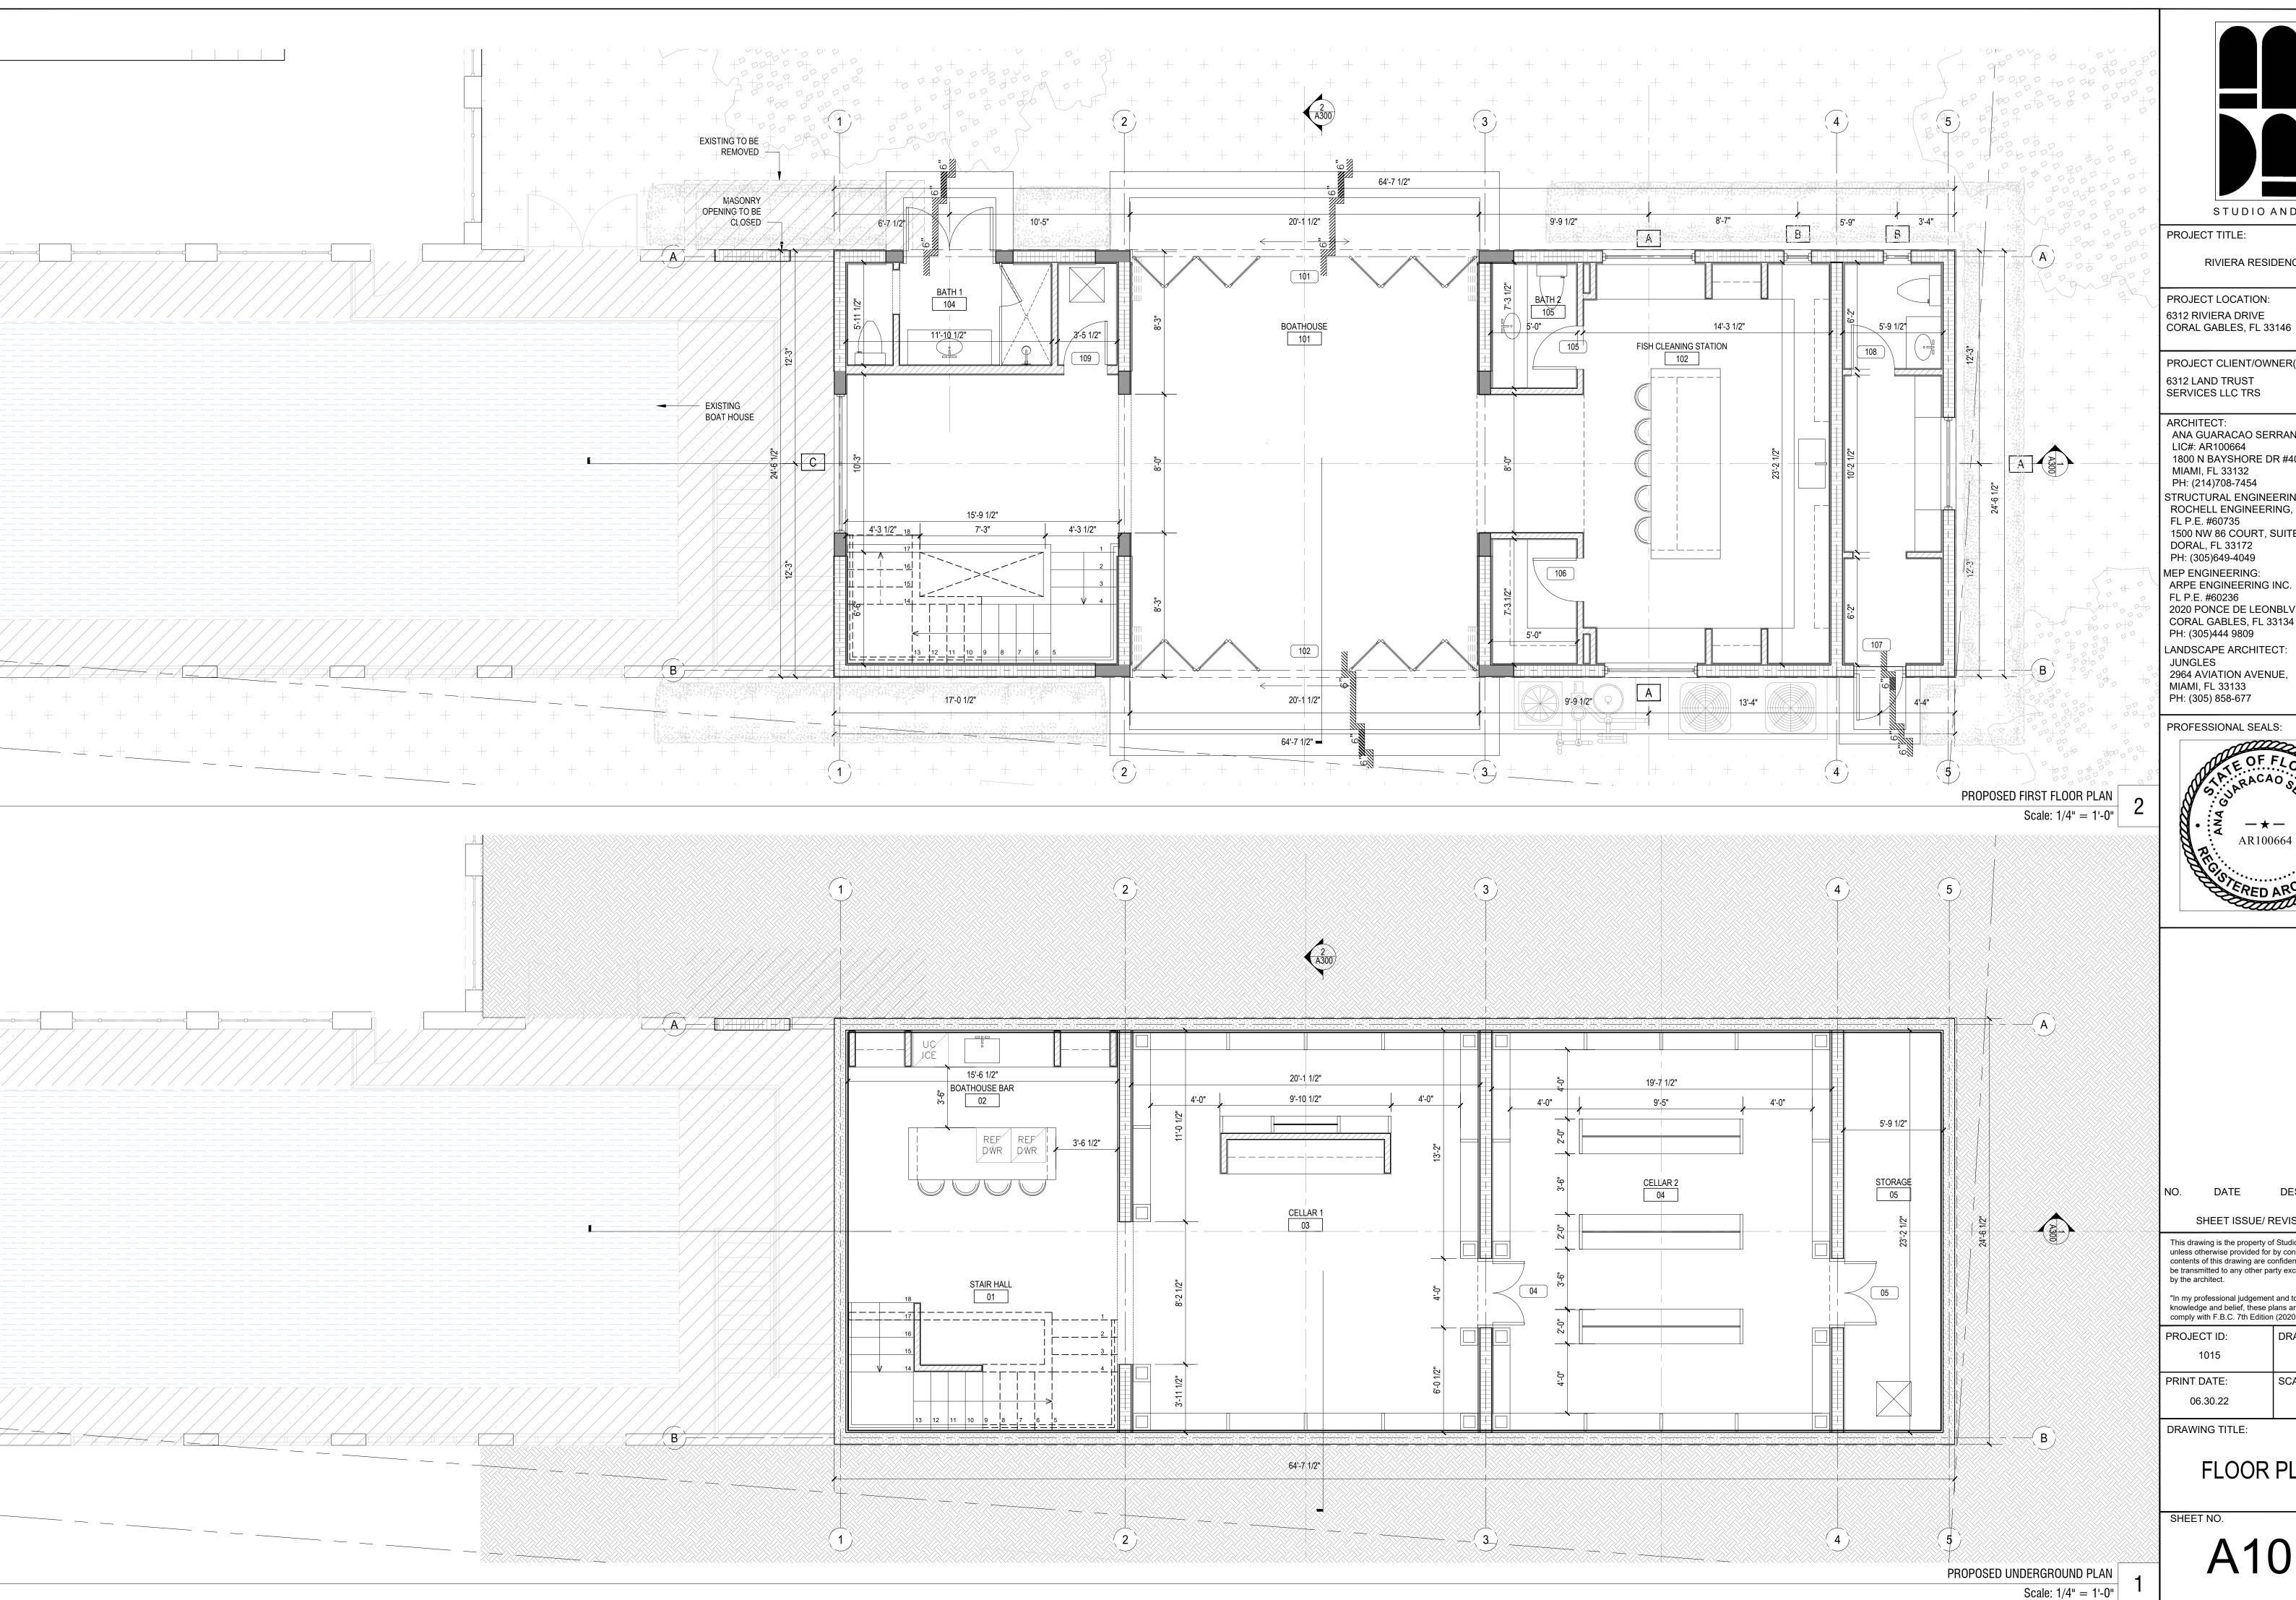

DRAWING TITLE:

FLOOR PLANS

PROJECT TITLE:

RIVIERA RESIDENCE

PROJECT LOCATION: 6312 RIVIERA DRIVE CORAL GABLES, FL 33146

PROJECT CLIENT/OWNER(S): 6312 LAND TRUST SERVICES LLC TRS

ARCHITECT:
ANA GUARACAO SERRANO
LIC#: AR100664