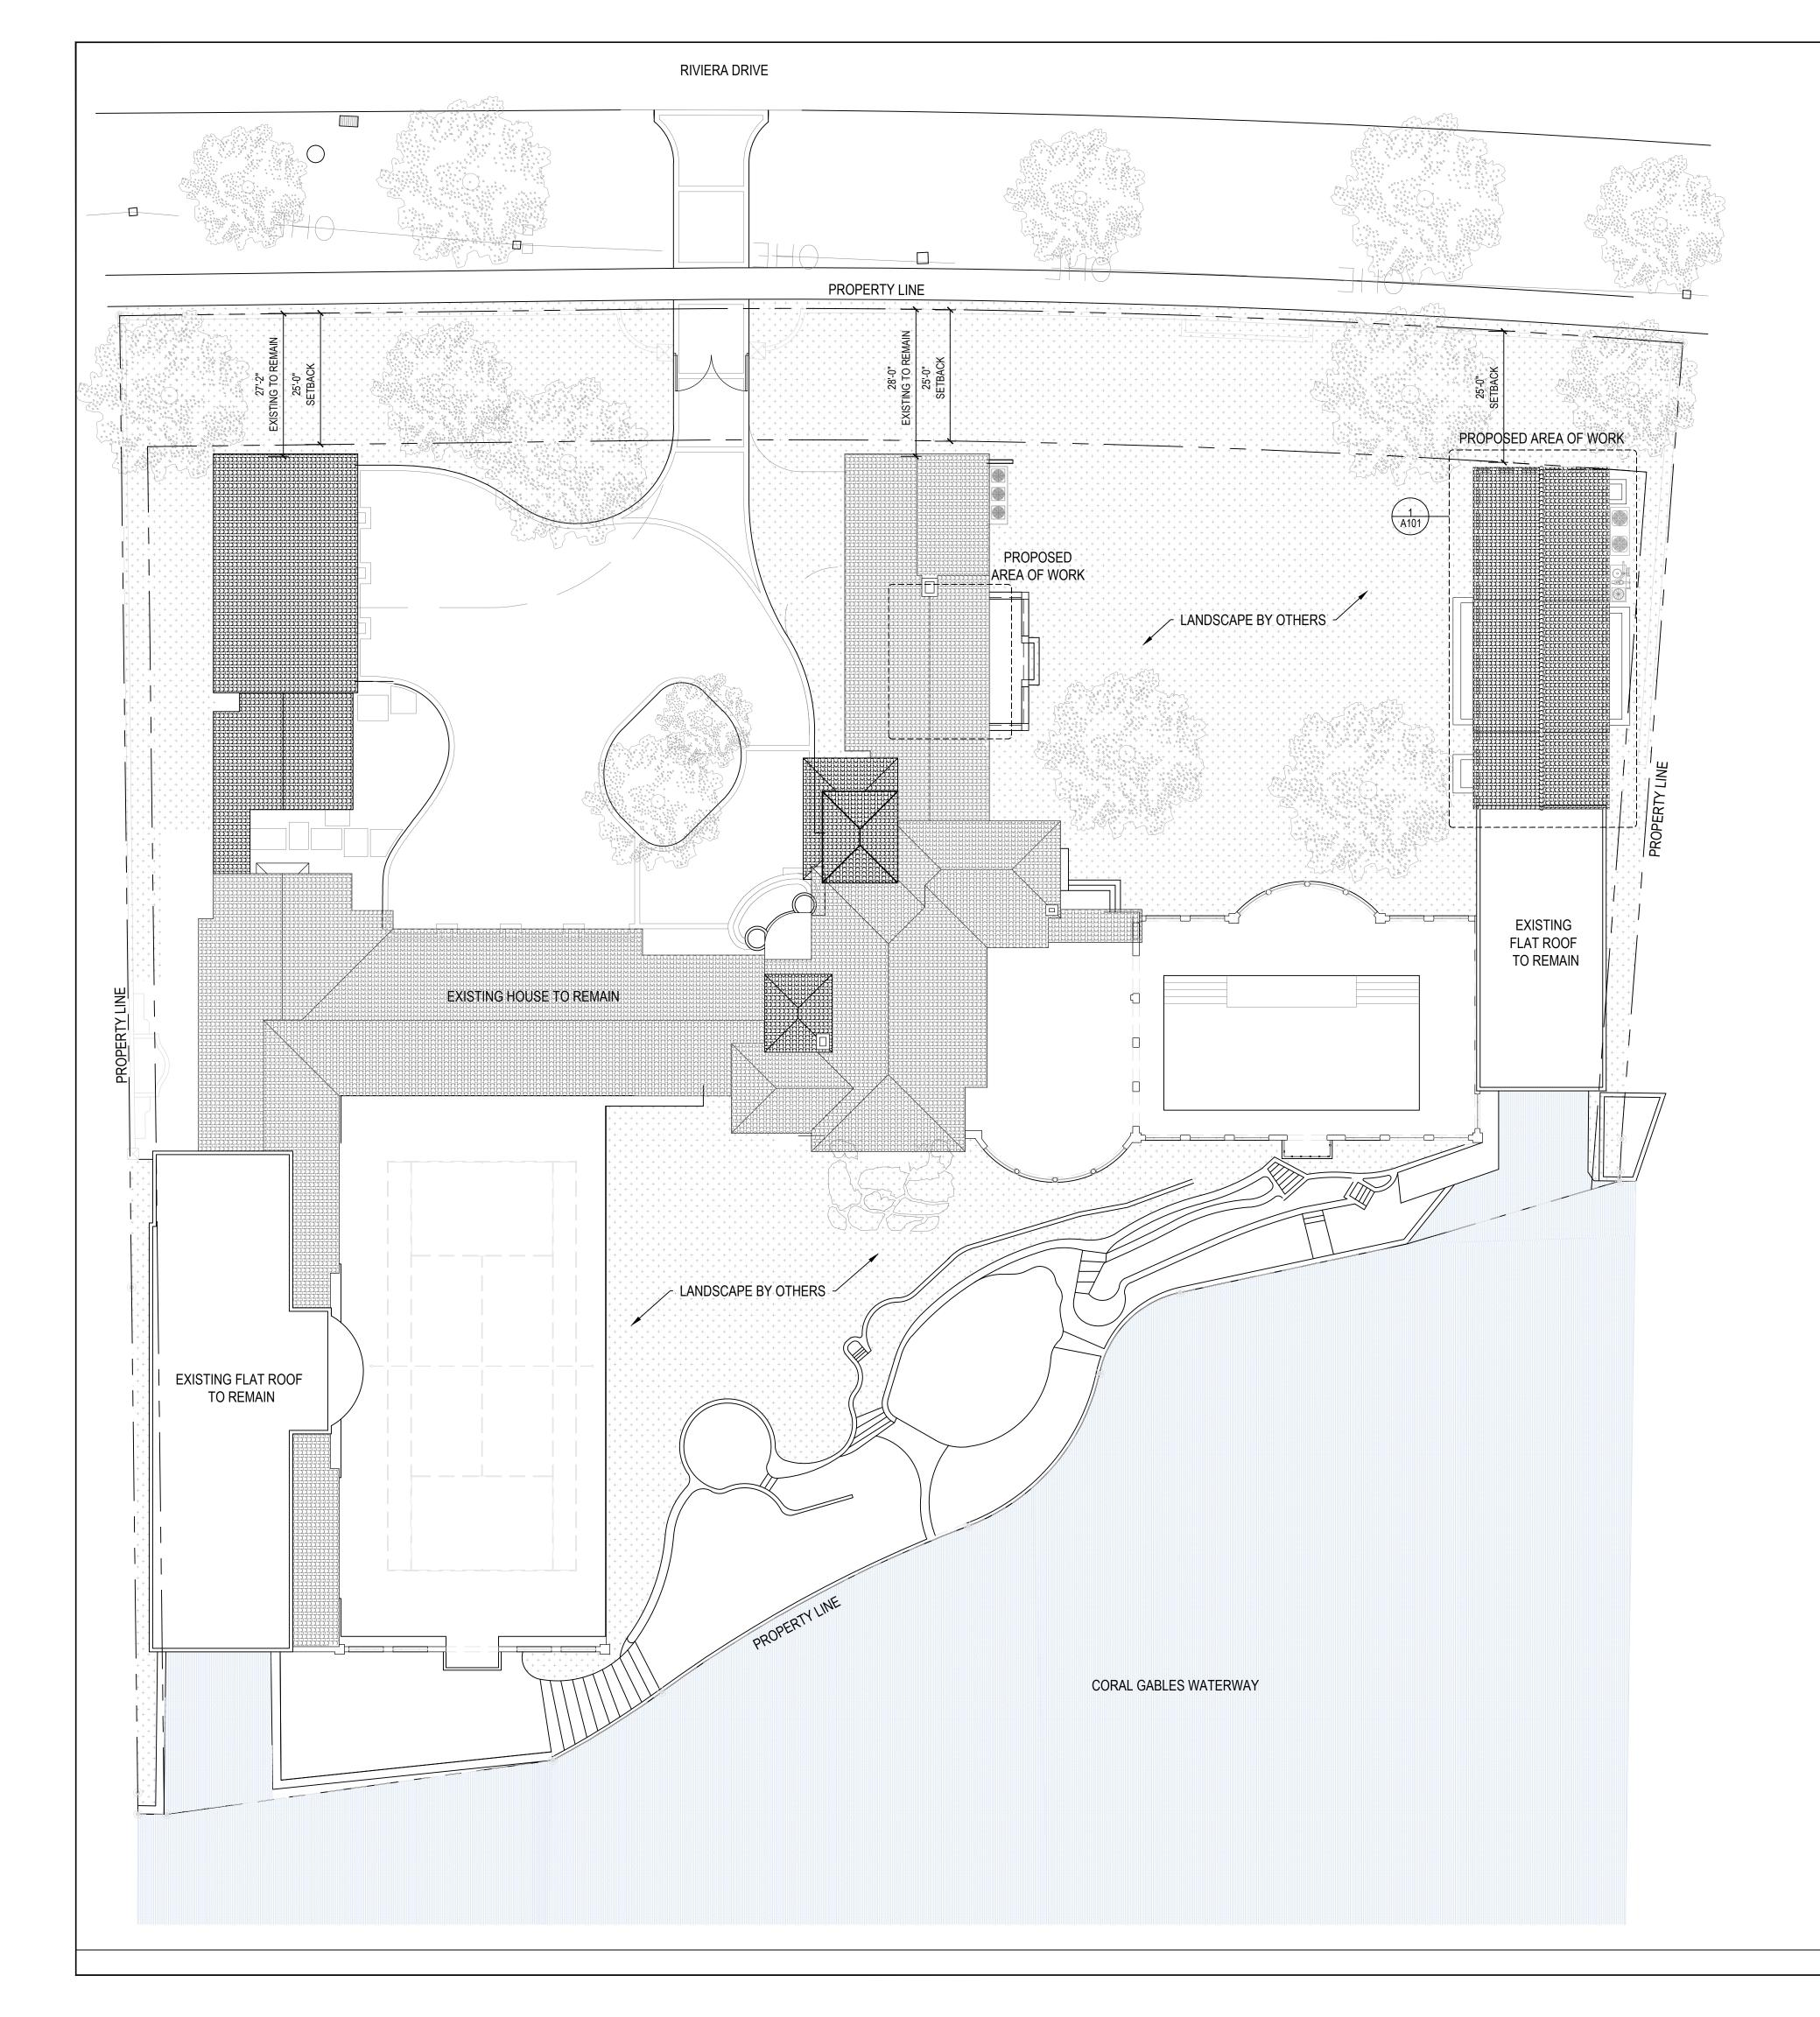

DRAWING TITLE:

SHEET NO.

SITE PLAN Scale: 1/16" = 1'-0"

FLOOR AREA CALCULATIONS - FIRST FLOOR

Scale: 1/32" = 1'-0"

OPEN SPACE DIAGRAMS Scale: 1/32" = 1'-0"

Scale: 1/32'' = 1'-0''

**MAIN BUILDING SETBACKS:** REQUIRED PROPOSED **EXISTING TO REMAIN** FRONT :25' SIDE INTERIOR :20% / 5' **EXISTING TO REMAIN** WATERWAY :35' **EXISTING TO REMAIN** 

MAX PROPOSED **BUILDING HEIGHT:** MAX ALLOWED :25' **EXISTING TO REMAIN** 

(TO EAVE)

RIVIERA RESIDENCE

STUDIO ANDA

PROJECT LOCATION: 6312 RIVIERA DRIVE CORAL GABLES, FL 33146

PROJECT CLIENT/OWNER(S):

6312 LAND TRUST SERVICES LLC TRS

ARCHITECT: ANA GUARACAO SERRANO LIC#: AR100664 1800 N BAYSHORE DR #402, MIAMI, FL 33132