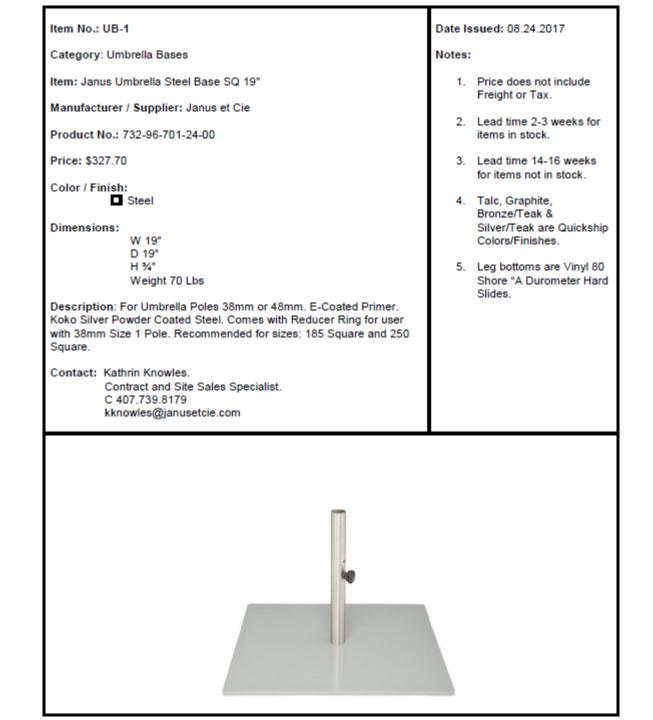

ke structure. Clear plastics or other materials may not be fastened, rolled or otherwise be attached to umbrella edges in order to create an enclosure.

## Section E.1 Business Improvement Overlay (BIOD) District

Umbrella Sign.

- 1. Design Standards.
  - 1. Location: As approved via the Outdoor Dining Permit.
  - 2. Number permitted: Four (4) per umbrella (the total number of umbrellas shall be subject to the Outdoor Dining Permit approval).
  - 3. Sign Area: No limit.
  - 4. Sign Length: Half (½) the umbrella valance length.
  - 5. Signage Placement: Limited to the umbrella valance.
  - 6. Lettering Height: Six (6) inch maximum.
  - 7. Valance Height: Six (6) feet and (8) inches above the sidewalk minimum.
  - 8. Information: Tenant name or logo or both tenant name and logo.























 $\heartsuit$ 



"pool side, swim-under" cantilever

READ MORE



# Astro StarWhite

#### Prodotto futuristico, adatto per ambienti moderni e minimalisti.

Telaio con finitura effetto StarWhite.

#### EN

Futuristic product suitable for modern and minimalist settings.

The frame has a StarWhite powder-coated finish.

#### D

Futuristisches Produkt, geeignet für moderne und minimalistische Bereiche. Gestell mit StarWhite Effekt.

### F

Produit futuriste, adapte aux environnements modernes et minimalistes. Finition structure d'effet StarWhite.

#### Е

Producto futurista, adecuado para ambientes modernos y minimalistas. Estructura acabada efecto StarWhite.















Dual cantilever