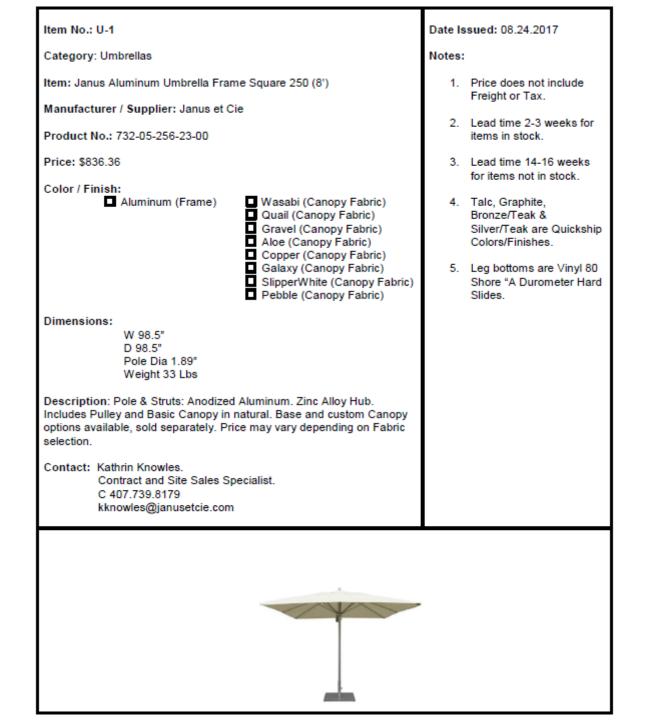

a tent like structure. Clear plastics or other materials may not be fastened, rolled or otherwise be attached to umbrella edges in order to create an enclosure.

## Section E.1 Business Improvement Overlay (BIOD) District

Umbrella Sign.

- 1. Design Standards.
  - 1. Location: As approved via the Outdoor Dining Permit.
  - 2. Number permitted: Four (4) per umbrella (the total number of umbrellas shall be subject to the Outdoor Dining Permit approval).
  - 3. Sign Area: No limit.
  - 4. Sign Length: Half (½) the umbrella valance length.
  - 5. Signage Placement: Limited to the umbrella valance.
  - 6. Lettering Height: Six (6) inch maximum.
  - 7. Valance Height: Six (6) feet and (8) inches above the sidewalk minimum.
  - 8. Information: Tenant name or logo or both tenant name and logo.























 $\heartsuit$ 



"pool side, swim-under" cantilever

READ MORE



# Astro StarWhite

#### Prodotto futuristico, adatto per ambienti moderni e minimalisti.

Telaio con finitura effetto StarWhite.

#### EN

Futuristic product suitable for modern and minimalist settings.

The frame has a StarWhite powder-coated finish.

#### D

Futuristisches Produkt, geeignet für moderne und minimalistische Bereiche. Gestell mit StarWhite Effekt.

### F

Produit futuriste, adapte aux environnements modernes et minimalistes. Finition structure d'effet StarWhite.

#### Е

Producto futurista, adecuado para ambientes modernos y minimalistas. Estructura acabada efecto StarWhite.















Dual cantilever