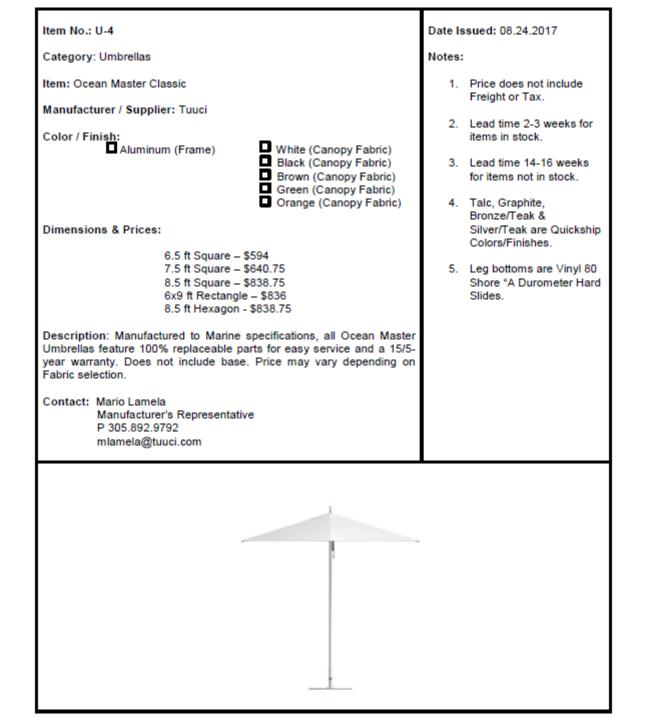

ent like structure. Clear plastics or other materials may not be fastened, rolled or otherwise be attached to umbrella edges in order to create an enclosure.

## Section E.1 Business Improvement Overlay (BIOD) District

Umbrella Sign.

- 1. Design Standards.
  - 1. Location: As approved via the Outdoor Dining Permit.
  - 2. Number permitted: Four (4) per umbrella (the total number of umbrellas shall be subject to the Outdoor Dining Permit approval).
  - 3. Sign Area: No limit.
  - 4. Sign Length: Half (½) the umbrella valance length.
  - 5. Signage Placement: Limited to the umbrella valance.
  - 6. Lettering Height: Six (6) inch maximum.
  - 7. Valance Height: Six (6) feet and (8) inches above the sidewalk minimum.
  - 8. Information: Tenant name or logo or both tenant name and logo.























 $\heartsuit$ 



"pool side, swim-under" cantilever

READ MORE



# Astro StarWhite

#### Prodotto futuristico, adatto per ambienti moderni e minimalisti.

Telaio con finitura effetto StarWhite.

#### EN

Futuristic product suitable for modern and minimalist settings.

The frame has a StarWhite powder-coated finish.

#### D

Futuristisches Produkt, geeignet für moderne und minimalistische Bereiche. Gestell mit StarWhite Effekt.

### F

Produit futuriste, adapte aux environnements modernes et minimalistes. Finition structure d'effet StarWhite.

#### Е

Producto futurista, adecuado para ambientes modernos y minimalistas. Estructura acabada efecto StarWhite.















Dual cantilever