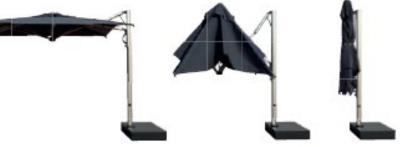

# Astro StarWhite

#### Prodotto futuristico, adatto per ambienti moderni e minimalisti.

Telaio con finitura effetto StarWhite.

#### EN

Futuristic product suitable for modern and minimalist settings.

The frame has a StarWhite powder-coated finish.

#### D

Futuristisches Produkt, geeignet für moderne und minimalistische Bereiche. Gestell mit StarWhite Effekt.

### F

Produit futuriste, adapte aux environnements modernes et minimalistes. Finition structure d'effet StarWhite.

#### Е

Producto futurista, adecuado para ambientes modernos y minimalistas. Estructura acabada efecto StarWhite.

Dual cantilever