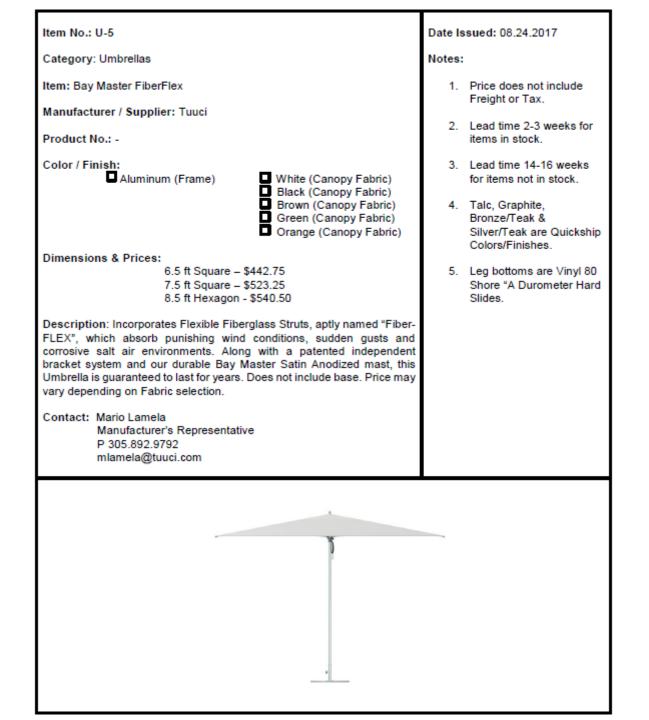

t like structure. Clear plastics or other materials may not be fastened, rolled or otherwise be attached to umbrella edges in order to create an enclosure.

## Section E.1 Business Improvement Overlay (BIOD) District

Umbrella Sign.

- 1. Design Standards.
  - 1. Location: As approved via the Outdoor Dining Permit.
  - 2. Number permitted: Four (4) per umbrella (the total number of umbrellas shall be subject to the Outdoor Dining Permit approval).
  - 3. Sign Area: No limit.
  - 4. Sign Length: Half (½) the umbrella valance length.
  - 5. Signage Placement: Limited to the umbrella valance.
  - 6. Lettering Height: Six (6) inch maximum.
  - 7. Valance Height: Six (6) feet and (8) inches above the sidewalk minimum.
  - 8. Information: Tenant name or logo or both tenant name and logo.























 $\heartsuit$ 



"pool side, swim-under" cantilever

READ MORE



# Astro StarWhite

#### Prodotto futuristico, adatto per ambienti moderni e minimalisti.

Telaio con finitura effetto StarWhite.

#### EN

Futuristic product suitable for modern and minimalist settings.

The frame has a StarWhite powder-coated finish.

#### D

Futuristisches Produkt, geeignet für moderne und minimalistische Bereiche. Gestell mit StarWhite Effekt.

### F

Produit futuriste, adapte aux environnements modernes et minimalistes. Finition structure d'effet StarWhite.

#### Е

Producto futurista, adecuado para ambientes modernos y minimalistas. Estructura acabada efecto StarWhite.















Dual cantilever