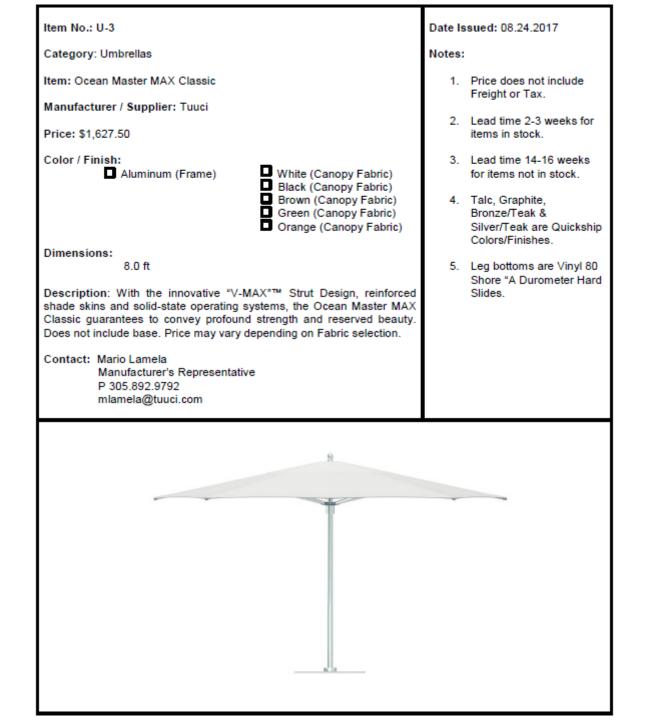

tent like structure. Clear plastics or other materials may not be fastened, rolled or otherwise be attached to umbrella edges in order to create an enclosure.

## Section E.1 Business Improvement Overlay (BIOD) District

Umbrella Sign.

- 1. Design Standards.
  - 1. Location: As approved via the Outdoor Dining Permit.
  - 2. Number permitted: Four (4) per umbrella (the total number of umbrellas shall be subject to the Outdoor Dining Permit approval).
  - 3. Sign Area: No limit.
  - 4. Sign Length: Half (½) the umbrella valance length.
  - 5. Signage Placement: Limited to the umbrella valance.
  - 6. Lettering Height: Six (6) inch maximum.
  - 7. Valance Height: Six (6) feet and (8) inches above the sidewalk minimum.
  - 8. Information: Tenant name or logo or both tenant name and logo.























 $\heartsuit$ 



"pool side, swim-under" cantilever

READ MORE



# Astro StarWhite

#### Prodotto futuristico, adatto per ambienti moderni e minimalisti.

Telaio con finitura effetto StarWhite.

#### EN

Futuristic product suitable for modern and minimalist settings.

The frame has a StarWhite powder-coated finish.

#### D

Futuristisches Produkt, geeignet für moderne und minimalistische Bereiche. Gestell mit StarWhite Effekt.

### F

Produit futuriste, adapte aux environnements modernes et minimalistes. Finition structure d'effet StarWhite.

#### Е

Producto futurista, adecuado para ambientes modernos y minimalistas. Estructura acabada efecto StarWhite.















Dual cantilever