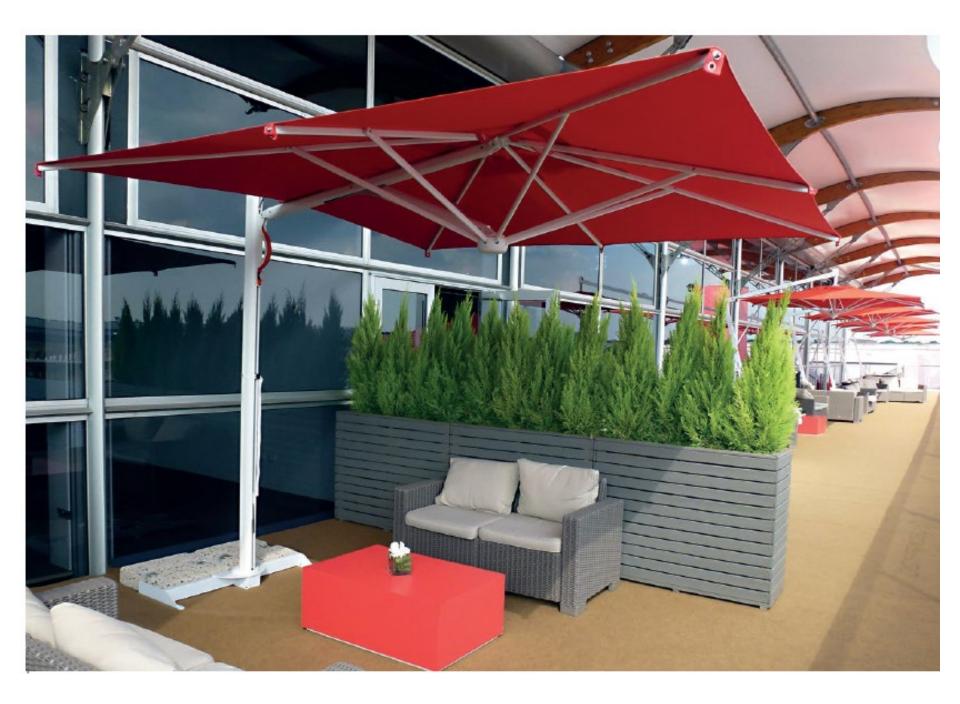

Umbrellas shall be fire-retardant, pressure-treated or manufactured of fire-resistant material. No portion of an umbrella shall be less than six (6) feet eight (8) inches above the right-of-way. Two (2) or more umbrellas may not be clipped, zipped or otherwise fastened together in order to form a tent like structure. Clear plastics or other materials may not be fastened, rolled or otherwise be attached to umbrella edges in order to create an enclosure.

## Section E.1 Business Improvement Overlay (BIOD) District

Umbrella Sign.

- 1. Design Standards.
  - 1. Location: As approved via the Outdoor Dining Permit.
  - 2. Number permitted: Four (4) per umbrella (the total number of umbrellas shall be subject to the Outdoor Dining Permit approval).
  - 3. Sign Area: No limit.
  - 4. Sign Length: Half (½) the umbrella valance length.
  - 5. Signage Placement: Limited to the umbrella valance.
  - 6. Lettering Height: Six (6) inch maximum.
  - 7. Valance Height: Six (6) feet and (8) inches above the sidewalk minimum.
  - 8. Information: Tenant name or logo or both tenant name and logo.