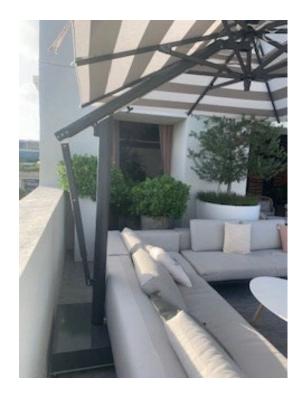

Umbrellas shall be fire-retardant, pressure-treated or manufactured of fire-resistant material. No portion of an umbrella shall be less than six (6) feet eight (8) inches above the right-of-way. Two (2) or more umbrellas may not be clipped, zipped or otherwise fastened together in order to form a tent like structure. Clear plastics or other materials may not be fastened, rolled or otherwise be attached to umbrella edges in order to create an enclosure.

## Section E.1 Business Improvement Overlay (BIOD) District

Umbrella Sign.

- 1. Design Standards.
  - 1. Location: As approved via the Outdoor Dining Permit.
  - 2. Number permitted: Four (4) per umbrella (the total number of umbrellas shall be subject to the Outdoor Dining Permit approval).
  - 3. Sign Area: No limit.
  - 4. Sign Length: Half (½) the umbrella valance length.
  - 5. Signage Placement: Limited to the umbrella valance.
  - 6. Lettering Height: Six (6) inch maximum.
  - 7. Valance Height: Six (6) feet and (8) inches above the sidewalk minimum.
  - 8. Information: Tenant name or logo or both tenant name and logo.