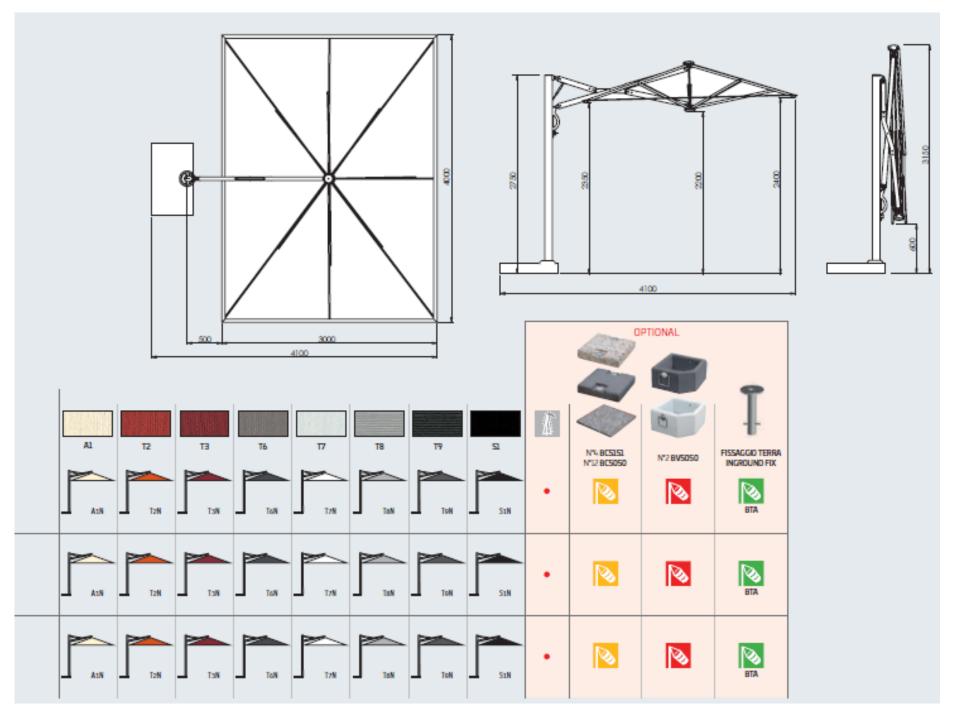

# Astro StarWhite

#### Prodotto futuristico, adatto per ambienti moderni e minimalisti.

Telaio con finitura effetto StarWhite.

#### EN

Futuristic product suitable for modern and minimalist settings.

The frame has a StarWhite powder-coated finish.

#### D

Futuristisches Produkt, geeignet für moderne und minimalistische Bereiche. Gestell mit StarWhite Effekt.

### F

Produit futuriste, adapte aux environnements modernes et minimalistes. Finition structure d'effet StarWhite.

#### Е

Producto futurista, adecuado para ambientes modernos y minimalistas. Estructura acabada efecto StarWhite.

Dual cantilever