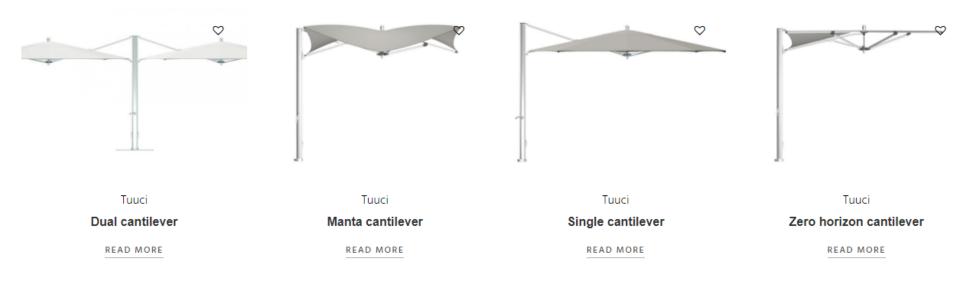

ture. Clear plastics or other materials may not be fastened, rolled or otherwise be attached to umbrella edges in order to create an enclosure.

## Section E.1 Business Improvement Overlay (BIOD) District

Umbrella Sign.

- 1. Design Standards.
  - 1. Location: As approved via the Outdoor Dining Permit.
  - 2. Number permitted: Four (4) per umbrella (the total number of umbrellas shall be subject to the Outdoor Dining Permit approval).
  - 3. Sign Area: No limit.
  - 4. Sign Length: Half (½) the umbrella valance length.
  - 5. Signage Placement: Limited to the umbrella valance.
  - 6. Lettering Height: Six (6) inch maximum.
  - 7. Valance Height: Six (6) feet and (8) inches above the sidewalk minimum.
  - 8. Information: Tenant name or logo or both tenant name and logo.























 $\heartsuit$ 



"pool side, swim-under" cantilever

READ MORE



# Astro StarWhite

#### Prodotto futuristico, adatto per ambienti moderni e minimalisti.

Telaio con finitura effetto StarWhite.

#### EN

Futuristic product suitable for modern and minimalist settings.

The frame has a StarWhite powder-coated finish.

#### D

Futuristisches Produkt, geeignet für moderne und minimalistische Bereiche. Gestell mit StarWhite Effekt.

### F

Produit futuriste, adapte aux environnements modernes et minimalistes. Finition structure d'effet StarWhite.

#### Е

Producto futurista, adecuado para ambientes modernos y minimalistas. Estructura acabada efecto StarWhite.















Dual cantilever