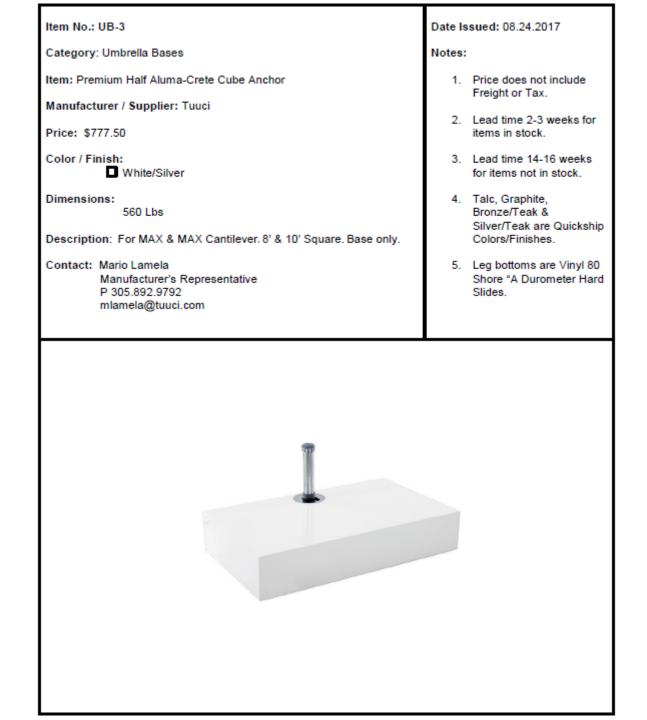

tructure. Clear plastics or other materials may not be fastened, rolled or otherwise be attached to umbrella edges in order to create an enclosure.

## Section E.1 Business Improvement Overlay (BIOD) District

Umbrella Sign.

- 1. Design Standards.
  - 1. Location: As approved via the Outdoor Dining Permit.
  - 2. Number permitted: Four (4) per umbrella (the total number of umbrellas shall be subject to the Outdoor Dining Permit approval).
  - 3. Sign Area: No limit.
  - 4. Sign Length: Half (½) the umbrella valance length.
  - 5. Signage Placement: Limited to the umbrella valance.
  - 6. Lettering Height: Six (6) inch maximum.
  - 7. Valance Height: Six (6) feet and (8) inches above the sidewalk minimum.
  - 8. Information: Tenant name or logo or both tenant name and logo.























 $\heartsuit$ 



"pool side, swim-under" cantilever

READ MORE



# Astro StarWhite

#### Prodotto futuristico, adatto per ambienti moderni e minimalisti.

Telaio con finitura effetto StarWhite.

#### EN

Futuristic product suitable for modern and minimalist settings.

The frame has a StarWhite powder-coated finish.

#### D

Futuristisches Produkt, geeignet für moderne und minimalistische Bereiche. Gestell mit StarWhite Effekt.

### F

Produit futuriste, adapte aux environnements modernes et minimalistes. Finition structure d'effet StarWhite.

#### Е

Producto futurista, adecuado para ambientes modernos y minimalistas. Estructura acabada efecto StarWhite.















Dual cantilever