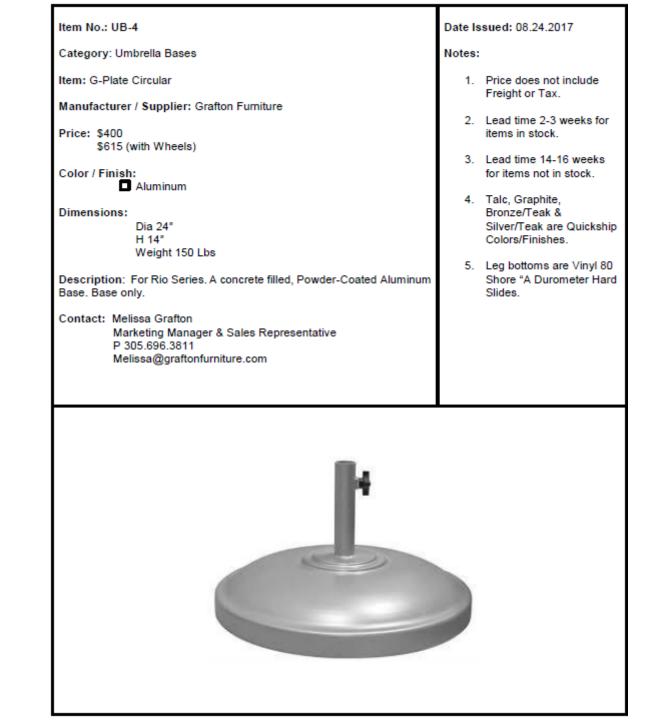

ucture. Clear plastics or other materials may not be fastened, rolled or otherwise be attached to umbrella edges in order to create an enclosure.

## Section E.1 Business Improvement Overlay (BIOD) District

Umbrella Sign.

- 1. Design Standards.
  - 1. Location: As approved via the Outdoor Dining Permit.
  - 2. Number permitted: Four (4) per umbrella (the total number of umbrellas shall be subject to the Outdoor Dining Permit approval).
  - 3. Sign Area: No limit.
  - 4. Sign Length: Half (½) the umbrella valance length.
  - 5. Signage Placement: Limited to the umbrella valance.
  - 6. Lettering Height: Six (6) inch maximum.
  - 7. Valance Height: Six (6) feet and (8) inches above the sidewalk minimum.
  - 8. Information: Tenant name or logo or both tenant name and logo.























 $\heartsuit$ 



"pool side, swim-under" cantilever

READ MORE



# Astro StarWhite

#### Prodotto futuristico, adatto per ambienti moderni e minimalisti.

Telaio con finitura effetto StarWhite.

#### EN

Futuristic product suitable for modern and minimalist settings.

The frame has a StarWhite powder-coated finish.

#### D

Futuristisches Produkt, geeignet für moderne und minimalistische Bereiche. Gestell mit StarWhite Effekt.

### F

Produit futuriste, adapte aux environnements modernes et minimalistes. Finition structure d'effet StarWhite.

#### Е

Producto futurista, adecuado para ambientes modernos y minimalistas. Estructura acabada efecto StarWhite.















Dual cantilever