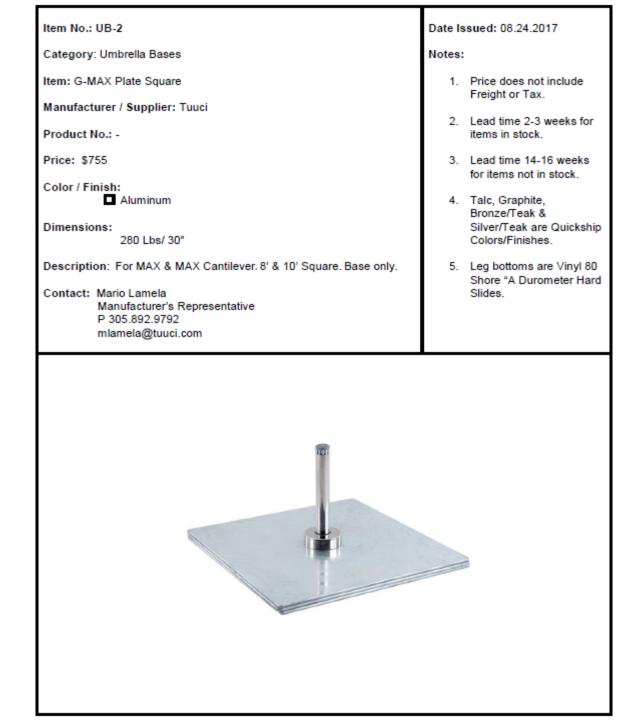

structure. Clear plastics or other materials may not be fastened, rolled or otherwise be attached to umbrella edges in order to create an enclosure.

## Section E.1 Business Improvement Overlay (BIOD) District

Umbrella Sign.

- 1. Design Standards.
  - 1. Location: As approved via the Outdoor Dining Permit.
  - 2. Number permitted: Four (4) per umbrella (the total number of umbrellas shall be subject to the Outdoor Dining Permit approval).
  - 3. Sign Area: No limit.
  - 4. Sign Length: Half (½) the umbrella valance length.
  - 5. Signage Placement: Limited to the umbrella valance.
  - 6. Lettering Height: Six (6) inch maximum.
  - 7. Valance Height: Six (6) feet and (8) inches above the sidewalk minimum.
  - 8. Information: Tenant name or logo or both tenant name and logo.























 $\heartsuit$ 



"pool side, swim-under" cantilever

READ MORE



# Astro StarWhite

#### Prodotto futuristico, adatto per ambienti moderni e minimalisti.

Telaio con finitura effetto StarWhite.

#### EN

Futuristic product suitable for modern and minimalist settings.

The frame has a StarWhite powder-coated finish.

#### D

Futuristisches Produkt, geeignet für moderne und minimalistische Bereiche. Gestell mit StarWhite Effekt.

### F

Produit futuriste, adapte aux environnements modernes et minimalistes. Finition structure d'effet StarWhite.

#### Е

Producto futurista, adecuado para ambientes modernos y minimalistas. Estructura acabada efecto StarWhite.















Dual cantilever