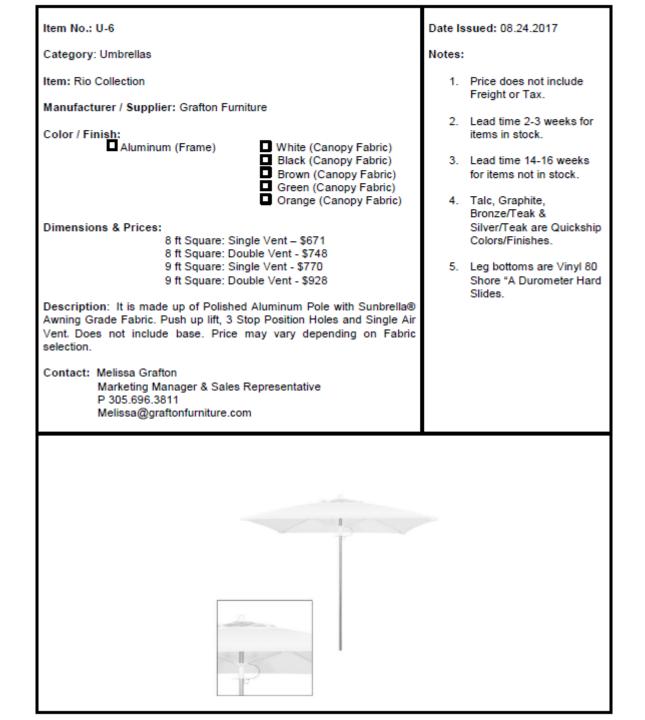

like structure. Clear plastics or other materials may not be fastened, rolled or otherwise be attached to umbrella edges in order to create an enclosure.

## Section E.1 Business Improvement Overlay (BIOD) District

Umbrella Sign.

- 1. Design Standards.
  - 1. Location: As approved via the Outdoor Dining Permit.
  - 2. Number permitted: Four (4) per umbrella (the total number of umbrellas shall be subject to the Outdoor Dining Permit approval).
  - 3. Sign Area: No limit.
  - 4. Sign Length: Half (½) the umbrella valance length.
  - 5. Signage Placement: Limited to the umbrella valance.
  - 6. Lettering Height: Six (6) inch maximum.
  - 7. Valance Height: Six (6) feet and (8) inches above the sidewalk minimum.
  - 8. Information: Tenant name or logo or both tenant name and logo.























 $\heartsuit$ 



"pool side, swim-under" cantilever

READ MORE



# Astro StarWhite

#### Prodotto futuristico, adatto per ambienti moderni e minimalisti.

Telaio con finitura effetto StarWhite.

#### EN

Futuristic product suitable for modern and minimalist settings.

The frame has a StarWhite powder-coated finish.

#### D

Futuristisches Produkt, geeignet für moderne und minimalistische Bereiche. Gestell mit StarWhite Effekt.

### F

Produit futuriste, adapte aux environnements modernes et minimalistes. Finition structure d'effet StarWhite.

#### Е

Producto futurista, adecuado para ambientes modernos y minimalistas. Estructura acabada efecto StarWhite.















Dual cantilever