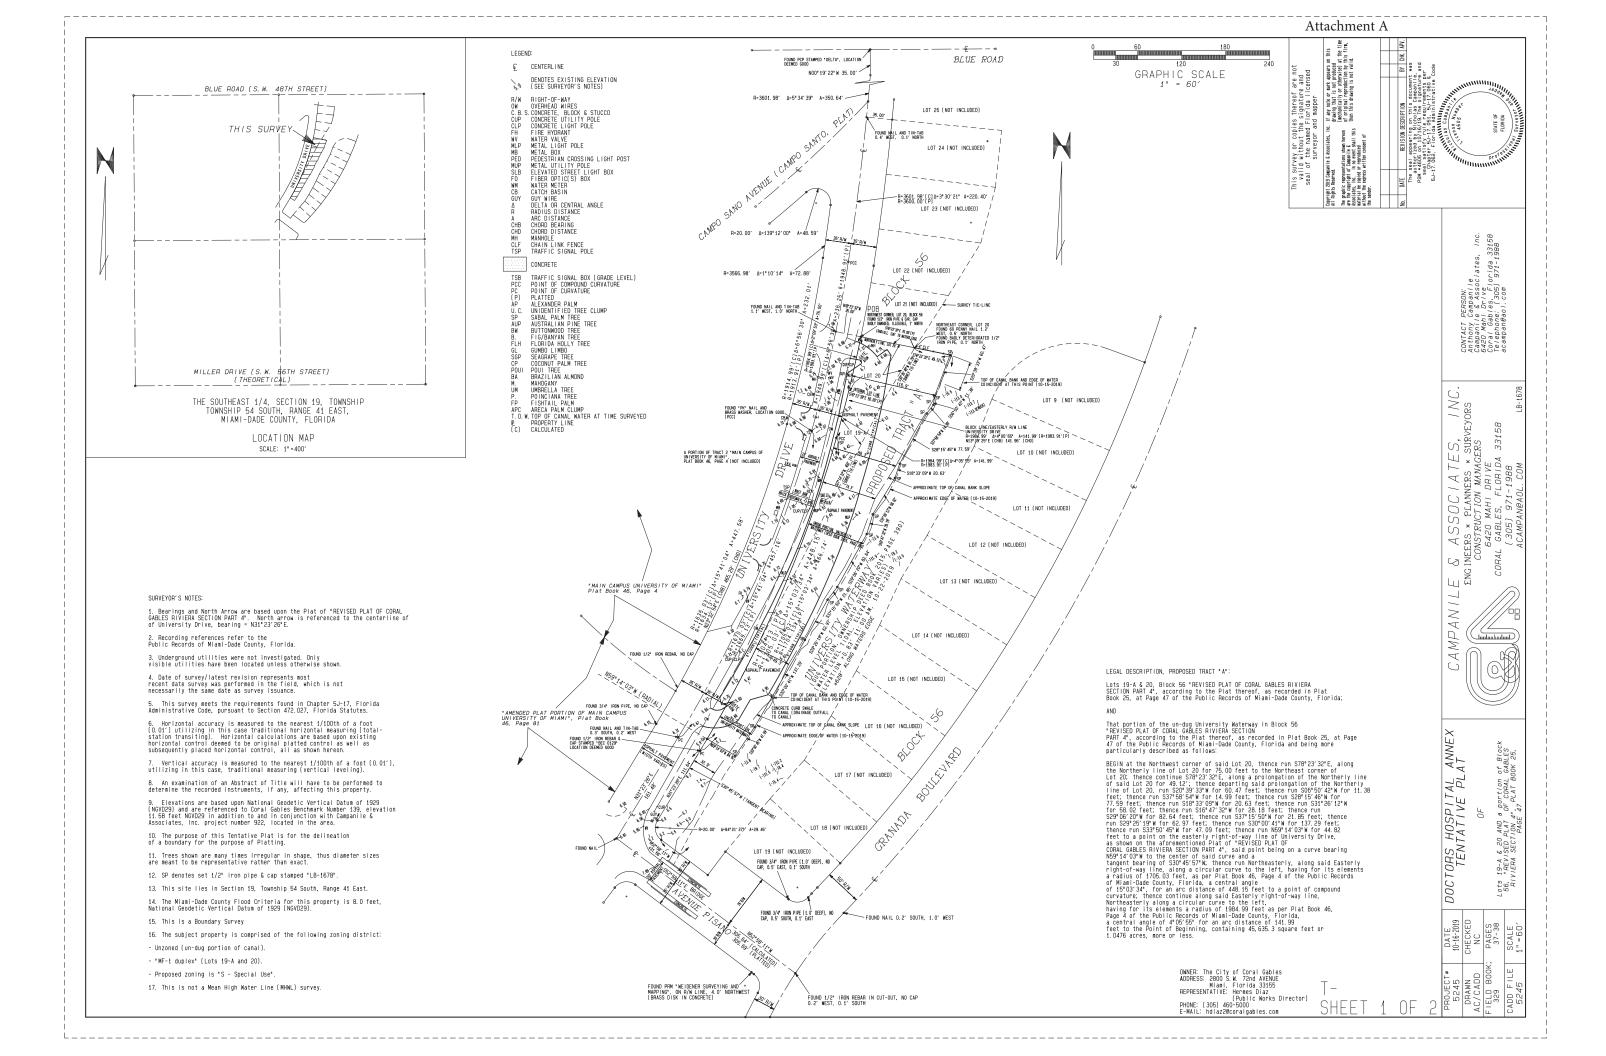

4. A Resolution of the City Commission of Coral Gables, Florida approving the Tentative Plat entitled "Doctors Hospital Annex" pursuant to Zoning Code Article 14, Section 14-210, "Platting/Subdivision," being a re-plat of approximately 45,635 square feet on the property legally as Lots 19A & 20 and that portion of the un-dug University Waterway in Block 56 of the Revised Plat of Coral Gables Riviera Section Part 4, Coral Gables, Florida (5151 University Drive) providing for a repealer provision, severability clause, and providing for an effective date. (LEGAL DESCRIPTION ON FILE)

## Request #4: Replat

The re-plat proposed reflects the existing parking lot that is currently located on the platted lots of 19A and 20, as well as the undug portion of the waterway which is deeded to the City of Coral Gables.

The procedure for reviewing and recommending a tentative plat is contained in Sections 14-210.1 through 14-210.4 of the Zoning Code. The Planning and Zoning Board provides a recommendation on tentative plats to the City Commission. The final plat is prepared from the tentative plat, with a final review and approval in resolution form by the City Commission. Administrative review and approval of the final plat by the Miami-Dade County Subdivision Department is required prior to the City Commission hearing. The tentative plat is provided in the submitted Application (see Attachment A).