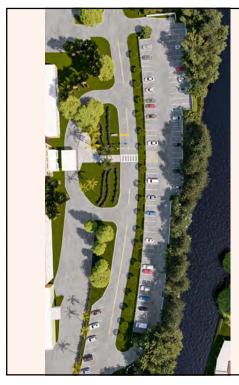

# Request #3: Conditional Use for Accessory Use to Hospital

The proposed parking lot is allowed in the Special Use (S) District zoning as a conditional use when it is an accessory use to a hospital. The proposed configuration of the parking lot will be approximately 70 headin spaces and 16 tandem parking spaces, which totals to 102 valet spaces. The total landscaped open space is 35% landscaped open space, as required for Special Use District. The site also includes a 2'-4" picket fence on top of a 2-foot concrete wall, with 18" of landscape buffer at University Drive. A 6-foot perimeter wall is also provided facing the canal and the north side of the property. Landscape is provided along the perimeter as a buffer to conceal parking from canal and adjacent property. The parking lot will be solely used as a valet lot to offer free valet parking for visitors and patrons of Doctors Hospital. No structure is proposed to be erected on the site, and this will be a condition of approval if the Conditional Use is

## Request #4: Replat

The re-plat proposed reflects the existing parking lot that is currently located on the platted lots of 19A and 20, as well as the undug portion of the waterway which is deeded to the City of Coral Gables.