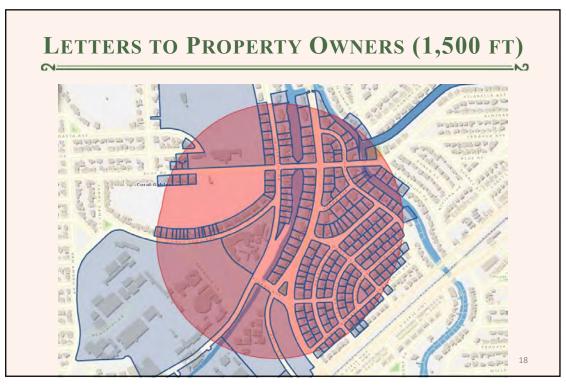

## **Public Notification and Comments**

The City of Coral Gables completed the required mailing notification to all property owners within 1,500 feet of the subject property as required for applications requesting a change of land use or change of zoning. The Zoning Code requires that a courtesy notification be provided to all property owners within 1,500 feet of the subject property. The notice indicates the following: applications filed; public hearing dates/time/location; where the application files can be reviewed and provides for an opportunity to submit comments. Approximately 265 notices were mailed.

In addition, the School Community Relations Committee (SCRC) was also notified, as well as additional notice provided to Henry S. West Laboratory School per Resolutions 2020-245 and 2020-265. A copy of the legal advertisement and courtesy notice are attached. A map of the notice radius is provided below.