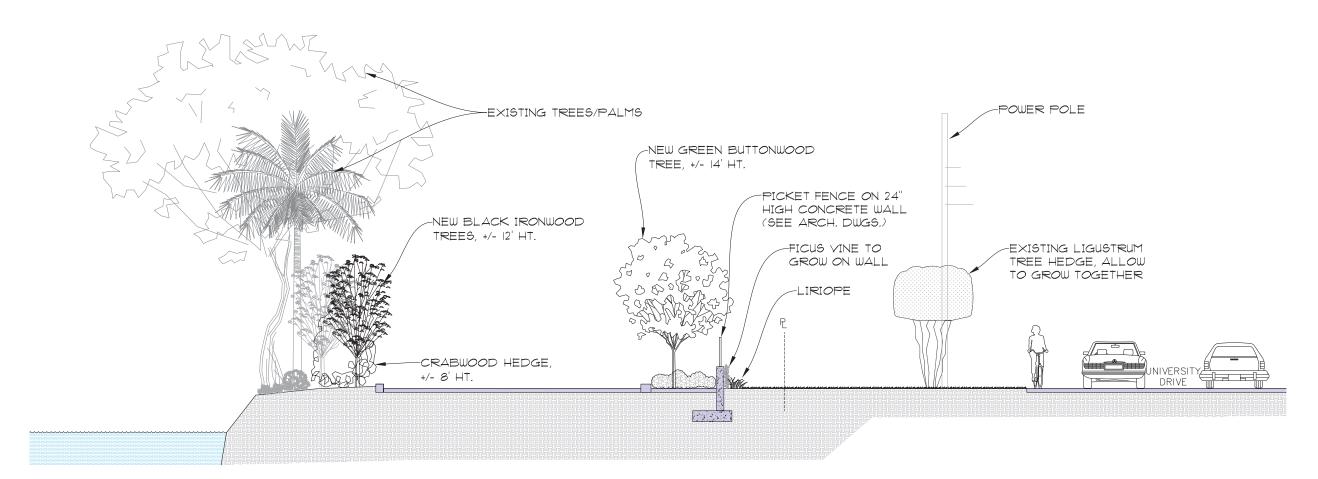

# Request #3: Conditional Use for Accessory Use to Hospital

The proposed parking lot is allowed in the Special Use (S) District zoning as a conditional use when it is an accessory use to a hospital. The proposed configuration of the parking lot will be approximately 70 headin spaces and 16 tandem parking spaces, which totals to 102 valet spaces. The total landscaped open space is 35% landscaped open space, as required for Special Use District. The site also includes a 2'-4" picket fence on top of a 2-foot concrete wall, with 18" of landscape buffer at University Drive. A 6-foot perimeter wall is also provided facing the canal and the north side of the property. Landscape is provided along the perimeter as a buffer to conceal parking from canal and adjacent property. The parking lot will be solely used as a valet lot to offer free valet parking for visitors and patrons of Doctors Hospital. No structure is proposed to be erected on the site, and this will be a condition of approval if the Conditional Use is