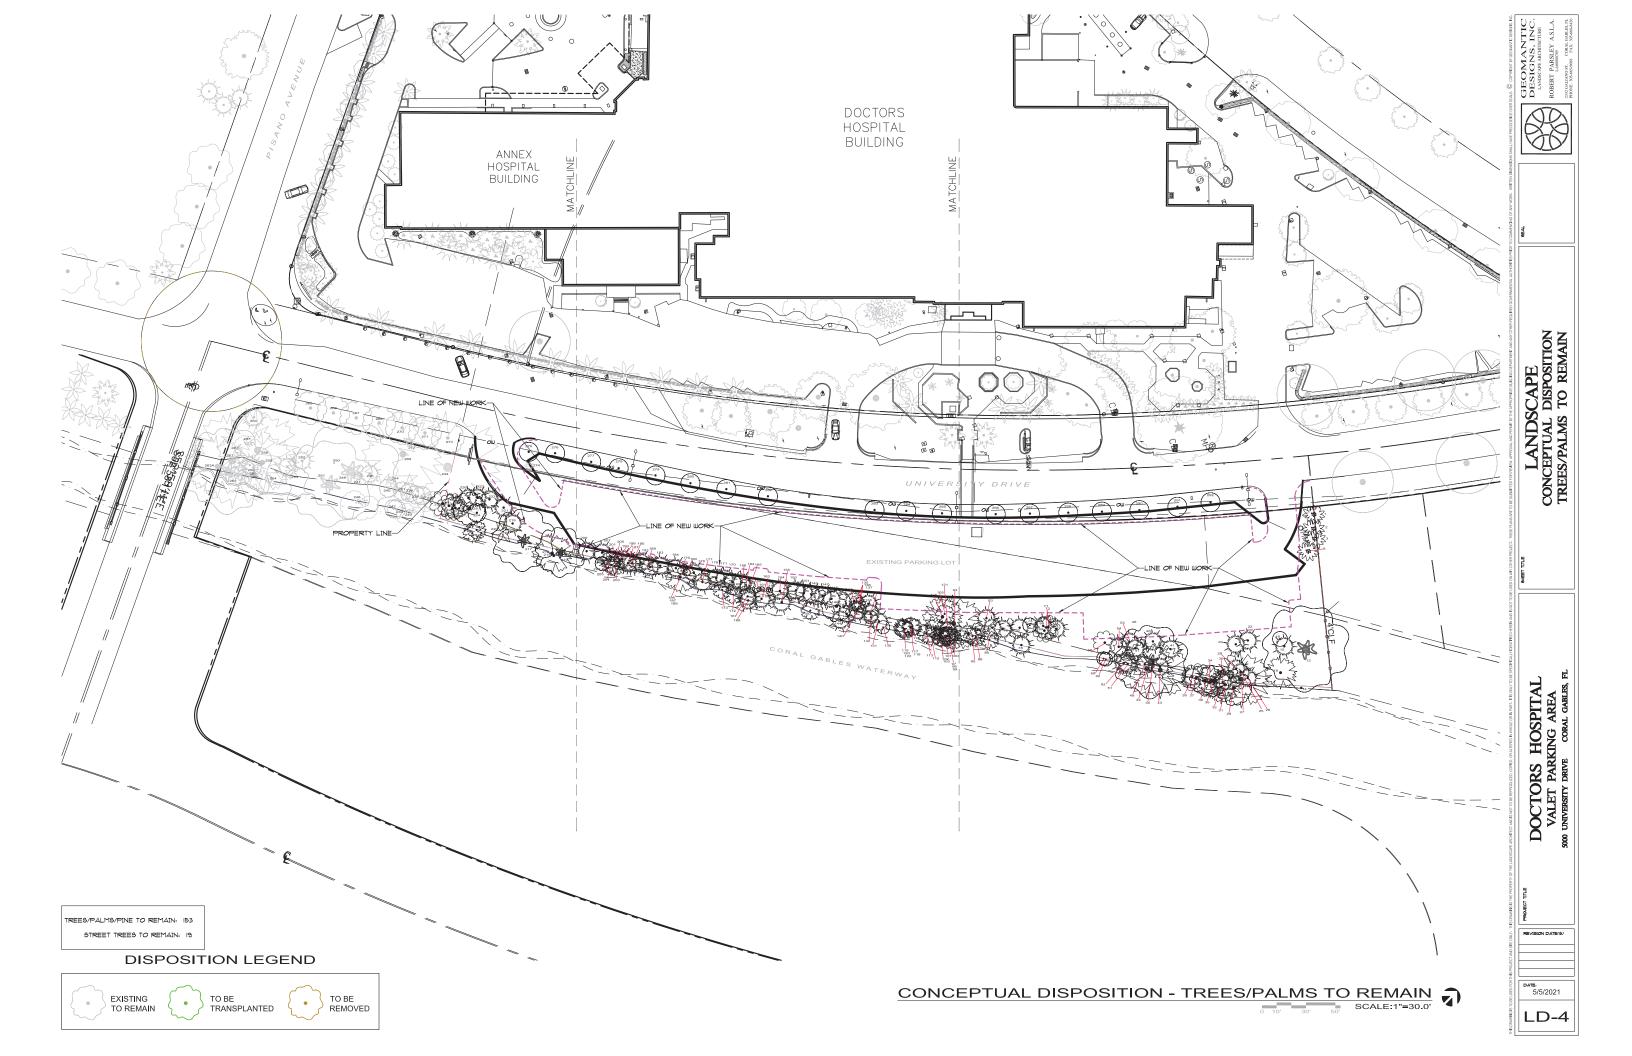

# Request #3: Conditional Use for Accessory Use to Hospital

The proposed parking lot is allowed in the Special Use (S) District zoning as a conditional use when it is an accessory use to a hospital. The proposed configuration of the parking lot will be approximately 70 headin spaces and 16 tandem parking spaces, which totals to 102 valet spaces. The total landscaped open space is 35% landscaped open space, as required for Special Use District. The site also includes a 2'-4" picket fence on top of a 2-foot concrete wall, with 18" of landscape buffer at University Drive. A 6-foot perimeter wall is also provided facing the canal and the north side of the property. Landscape is provided along the perimeter as a buffer to conceal parking from canal and adjacent property. The parking lot will be solely used as a valet lot to offer free valet parking for visitors and patrons of Doctors Hospital. No structure is proposed to be erected on the site, and this will be a condition of approval if the Conditional Use is

## The recommended Conditionals of Approval are summarized below:

- 1. Property shall remain as a surface parking lot. No structure shall be built on the site.
- 2. Construction of the proposed project shall be in conformance with the site plan and landscape plans prepared by NELSON Worldwide. Any changes to the approved plans and drawings shall require Planning and Zoning Board review and City Commission review and final approval.