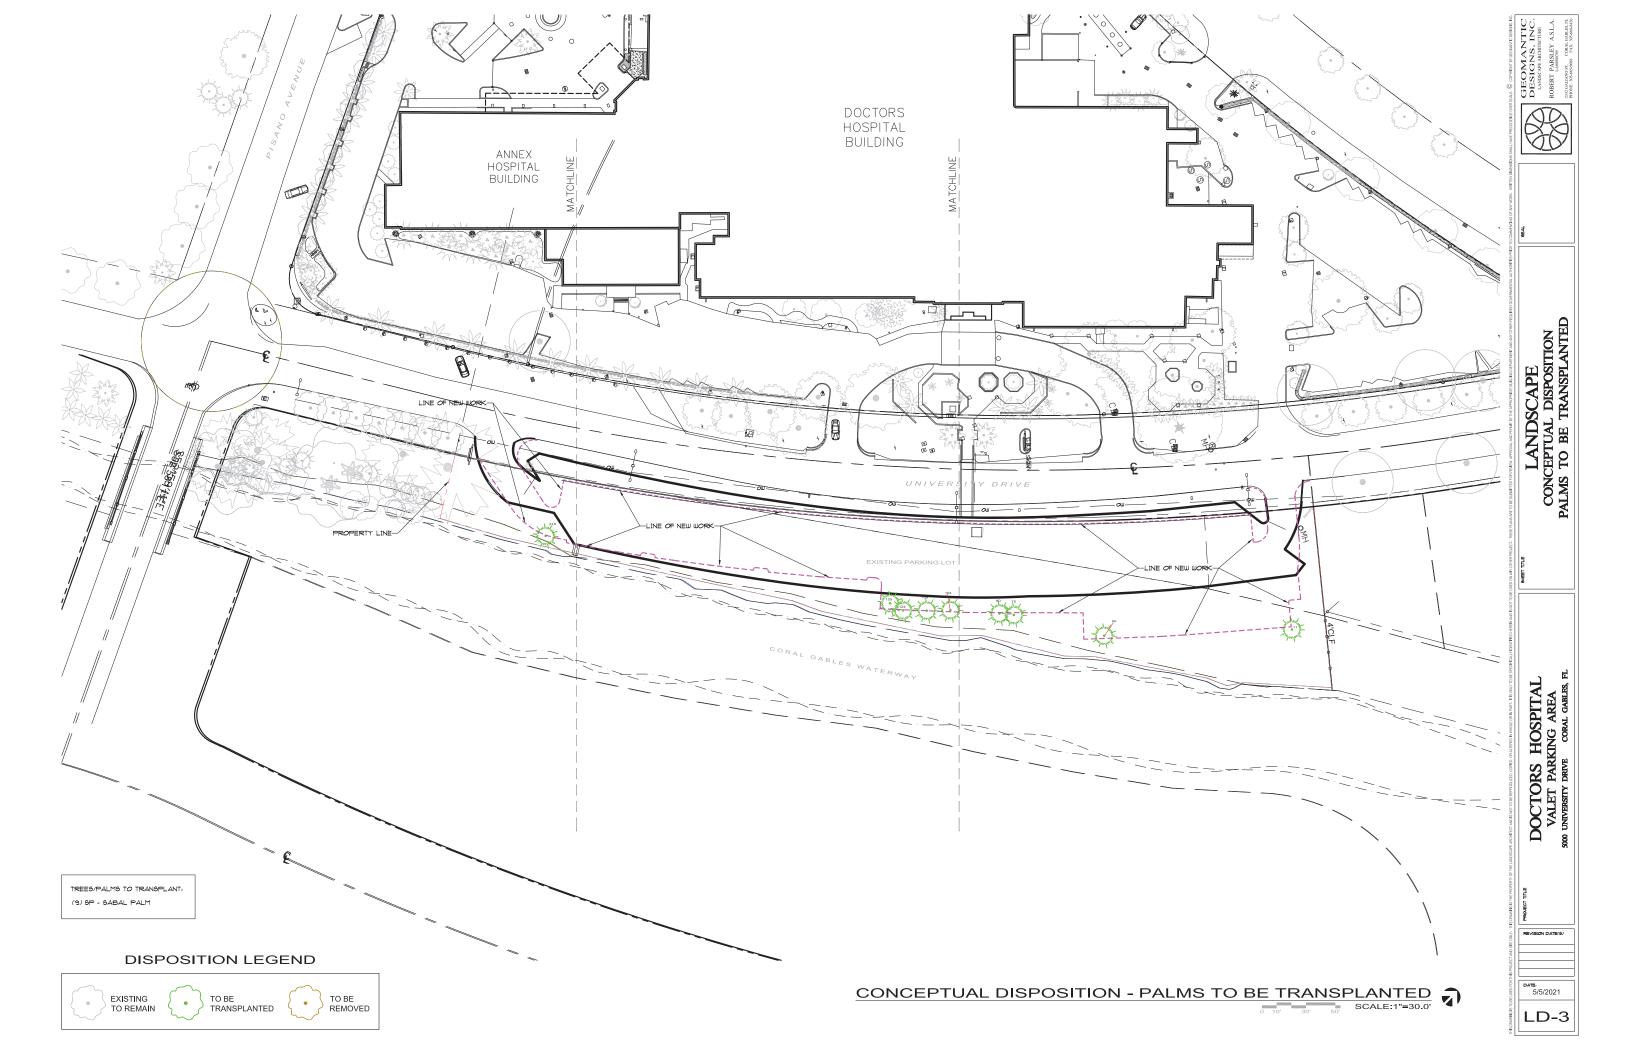

# Request #3: Conditional Use for Accessory Use to Hospital

The proposed parking lot is allowed in the Special Use (S) District zoning as a conditional use when it is an accessory use to a hospital. The proposed configuration of the parking lot will be approximately 70 headin spaces and 16 tandem parking spaces, which totals to 102 valet spaces. The total landscaped open space is 35% landscaped open space, as required for Special Use District. The site also includes a 2'-4" picket fence on top of a 2-foot concrete wall, with 18" of landscape buffer at University Drive. A 6-foot perimeter wall is also provided facing the canal and the north side of the property. Landscape is provided along the perimeter as a buffer to conceal parking from canal and adjacent property. The parking lot will be solely used as a valet lot to offer free valet parking for visitors and patrons of Doctors Hospital. No structure is proposed to be erected on the site, and this will be a condition of approval if the Conditional Use is

## The recommended Conditionals of Approval are summarized below:

- 1. Property shall remain as a surface parking lot. No structure shall be built on the site.
- 2. Construction of the proposed project shall be in conformance with the site plan and landscape plans prepared by NELSON Worldwide. Any changes to the approved plans and drawings shall require Planning and Zoning Board review and City Commission review and final approval.