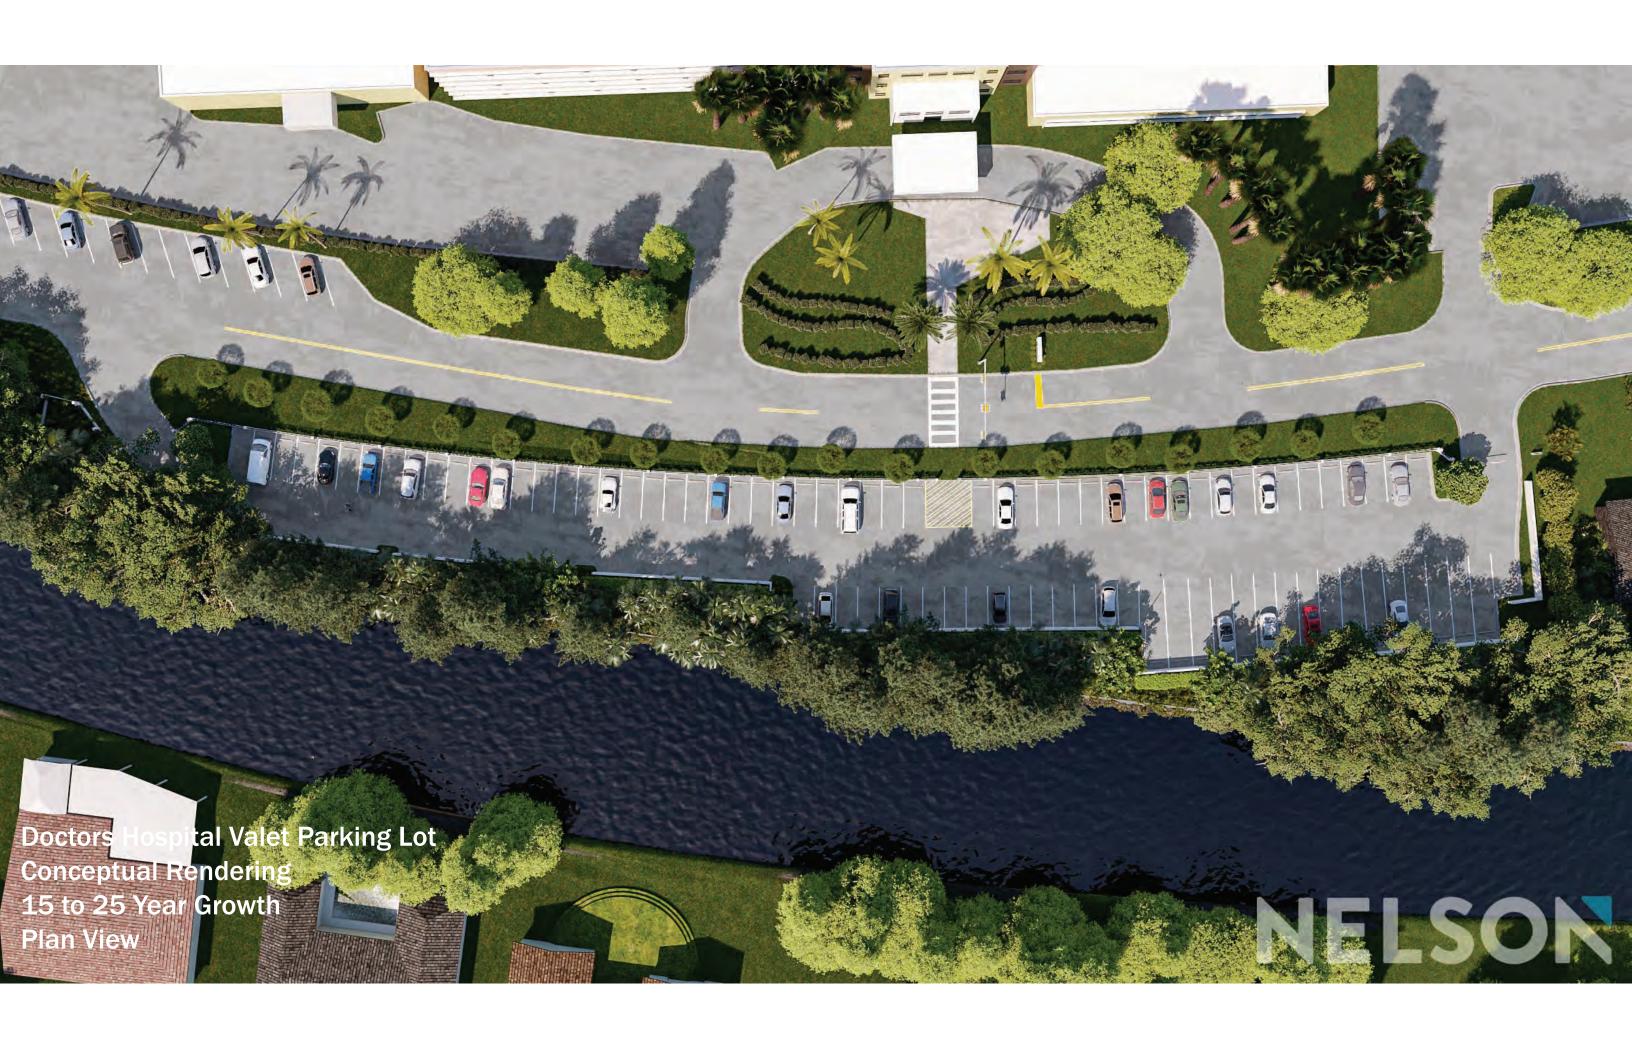

# Request #3: Conditional Use for Accessory Use to Hospital

The proposed parking lot is allowed in the Special Use (S) District zoning as a conditional use when it is an accessory use to a hospital. The proposed configuration of the parking lot will be approximately 70 headin spaces and 16 tandem parking spaces, which totals to 102 valet spaces. The total landscaped open space is 35% landscaped open space, as required for Special Use District. The site also includes a 2'-4" picket fence on top of a 2-foot concrete wall, with 18" of landscape buffer at University Drive. A 6-foot perimeter wall is also provided facing the canal and the north side of the property. Landscape is provided along the perimeter as a buffer to conceal parking from canal and adjacent property. The parking lot will be solely used as a valet lot to offer free valet parking for visitors and patrons of Doctors Hospital. No structure is proposed to be erected on the site, and this will be a condition of approval if the Conditional Use is

## Request #4: Replat

The re-plat proposed reflects the existing parking lot that is currently located on the platted lots of 19A and 20, as well as the undug portion of the waterway which is deeded to the City of Coral Gables.