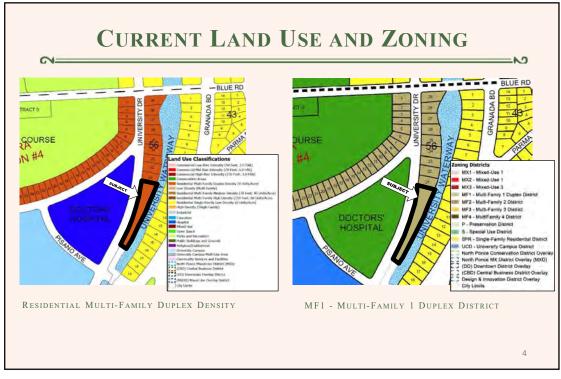

# Property Existing and Proposed Land Use and Zoning Designations

The following tables provide the subject property's existing designations:

## **Surrounding Land Uses**

| Location | Existing Land Uses        | Existing Land Uses CP Designations |                           |  |  |
|----------|---------------------------|------------------------------------|---------------------------|--|--|
| North    | Duplex Residential        | Duplex Density (Multi-Family)      | Multi-Family 1 (MF1)      |  |  |
| South    | Waterway                  | (none)                             | (none)                    |  |  |
| East     | Single-Family Residential | Single-Family Low-Rise Density     | Single-Family Residential |  |  |
| West     | Doctors Hospital          | Hospital                           | Special Use (S)           |  |  |

The surrounding properties existing land use and zoning designations is illustrated as follows: