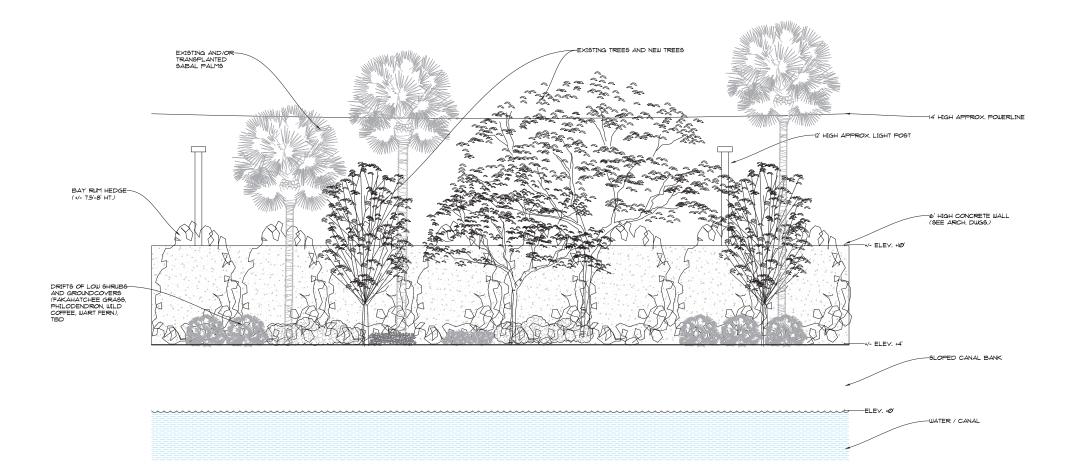

# Request #3: Conditional Use for Accessory Use to Hospital

The proposed parking lot is allowed in the Special Use (S) District zoning as a conditional use when it is an accessory use to a hospital. The proposed configuration of the parking lot will be approximately 70 headin spaces and 16 tandem parking spaces, which totals to 102 valet spaces. The total landscaped open space is 35% landscaped open space, as required for Special Use District. The site also includes a 2'-4" picket fence on top of a 2-foot concrete wall, with 18" of landscape buffer at University Drive. A 6-foot perimeter wall is also provided facing the canal and the north side of the property. Landscape is provided along the perimeter as a buffer to conceal parking from canal and adjacent property. The parking lot will be solely used as a valet lot to offer free valet parking for visitors and patrons of Doctors Hospital. No structure is proposed to be erected on the site, and this will be a condition of approval if the Conditional Use is