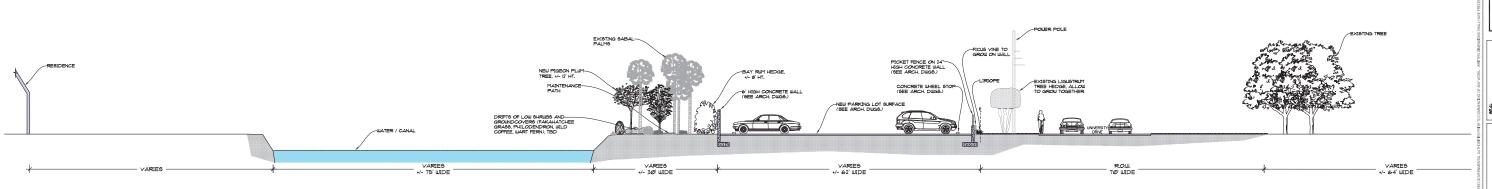

# Request #3: Conditional Use for Accessory Use to Hospital

The proposed parking lot is allowed in the Special Use (S) District zoning as a conditional use when it is an accessory use to a hospital. The proposed configuration of the parking lot will be approximately 70 headin spaces and 16 tandem parking spaces, which totals to 102 valet spaces. The total landscaped open space is 35% landscaped open space, as required for Special Use District. The site also includes a 2'-4" picket fence on top of a 2-foot concrete wall, with 18" of landscape buffer at University Drive. A 6-foot perimeter wall is also provided facing the canal and the north side of the property. Landscape is provided along the perimeter as a buffer to conceal parking from canal and adjacent property. The parking lot will be solely used as a valet lot to offer free valet parking for visitors and patrons of Doctors Hospital. No structure is proposed to be erected on the site, and this will be a condition of approval if the Conditional Use is

## The recommended Conditionals of Approval are summarized below:

- 1. Property shall remain as a surface parking lot. No structure shall be built on the site.
- 2. Construction of the proposed project shall be in conformance with the site plan and landscape plans prepared by NELSON Worldwide. Any changes to the approved plans and drawings shall require Planning and Zoning Board review and City Commission review and final approval.