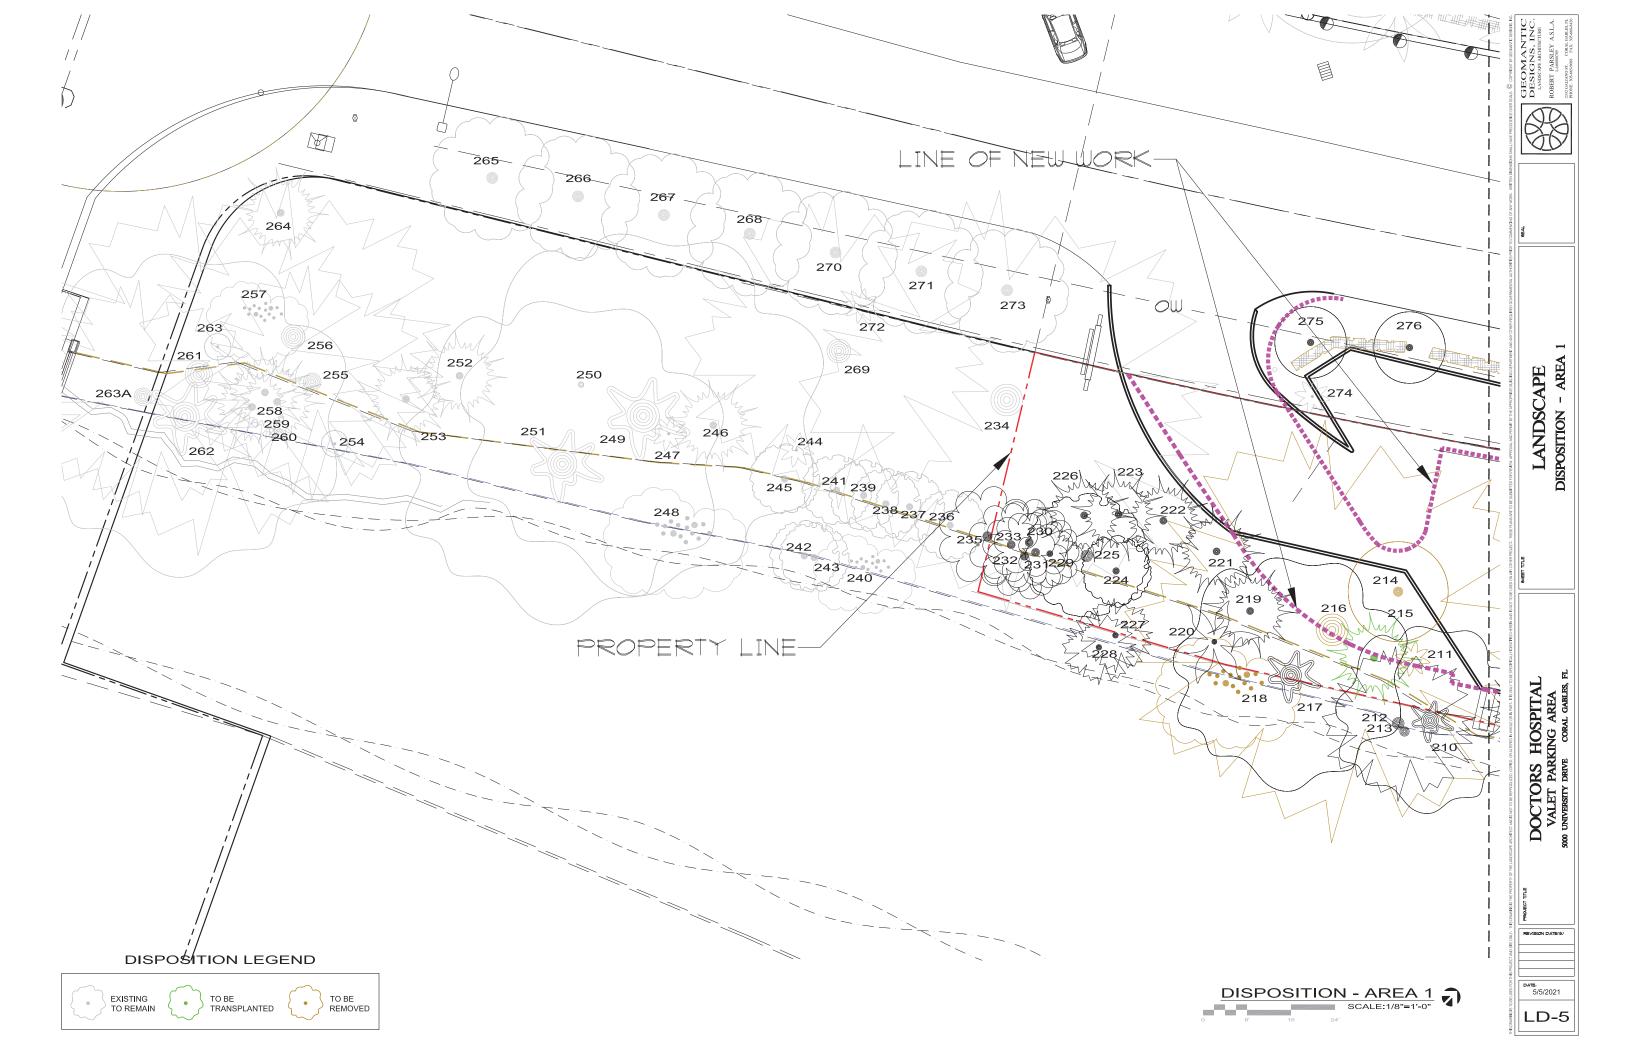

# Request #3: Conditional Use for Accessory Use to Hospital

The proposed parking lot is allowed in the Special Use (S) District zoning as a conditional use when it is an accessory use to a hospital. The proposed configuration of the parking lot will be approximately 70 headin spaces and 16 tandem parking spaces, which totals to 102 valet spaces. The total landscaped open space is 35% landscaped open space, as required for Special Use District. The site also includes a 2'-4" picket fence on top of a 2-foot concrete wall, with 18" of landscape buffer at University Drive. A 6-foot perimeter wall is also provided facing the canal and the north side of the property. Landscape is provided along the perimeter as a buffer to conceal parking from canal and adjacent property. The parking lot will be solely used as a valet lot to offer free valet parking for visitors and patrons of Doctors Hospital. No structure is proposed to be erected on the site, and this will be a condition of approval if the Conditional Use is

## The recommended Conditionals of Approval are summarized below:

- 1. Property shall remain as a surface parking lot. No structure shall be built on the site.
- 2. Construction of the proposed project shall be in conformance with the site plan and landscape plans prepared by NELSON Worldwide. Any changes to the approved plans and drawings shall require Planning and Zoning Board review and City Commission review and final approval.