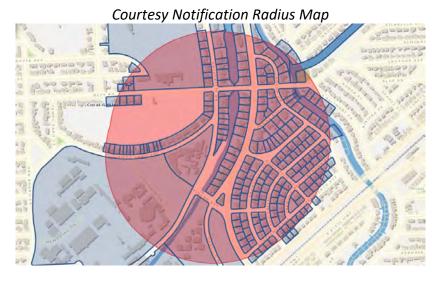

## **Public Notification and Comments**

The City of Coral Gables completed the required mailing notification to all property owners within 1,500 feet of the subject property as required for applications requesting a change of land use or change of zoning. The Zoning Code requires that a courtesy notification be provided to all property owners within 1,500 feet of the subject property. The notice indicates the following: applications filed; public hearing dates/time/location; where the application files can be reviewed and provides for an opportunity to submit comments. Approximately 265 notices were mailed.

In addition, the School Community Relations Committee (SCRC) was also notified, as well as additional notice provided to Henry S. West Laboratory School per Resolutions 2020-245 and 2020-265. A copy of the legal advertisement and courtesy notice are attached. A map of the notice radius is provided below.