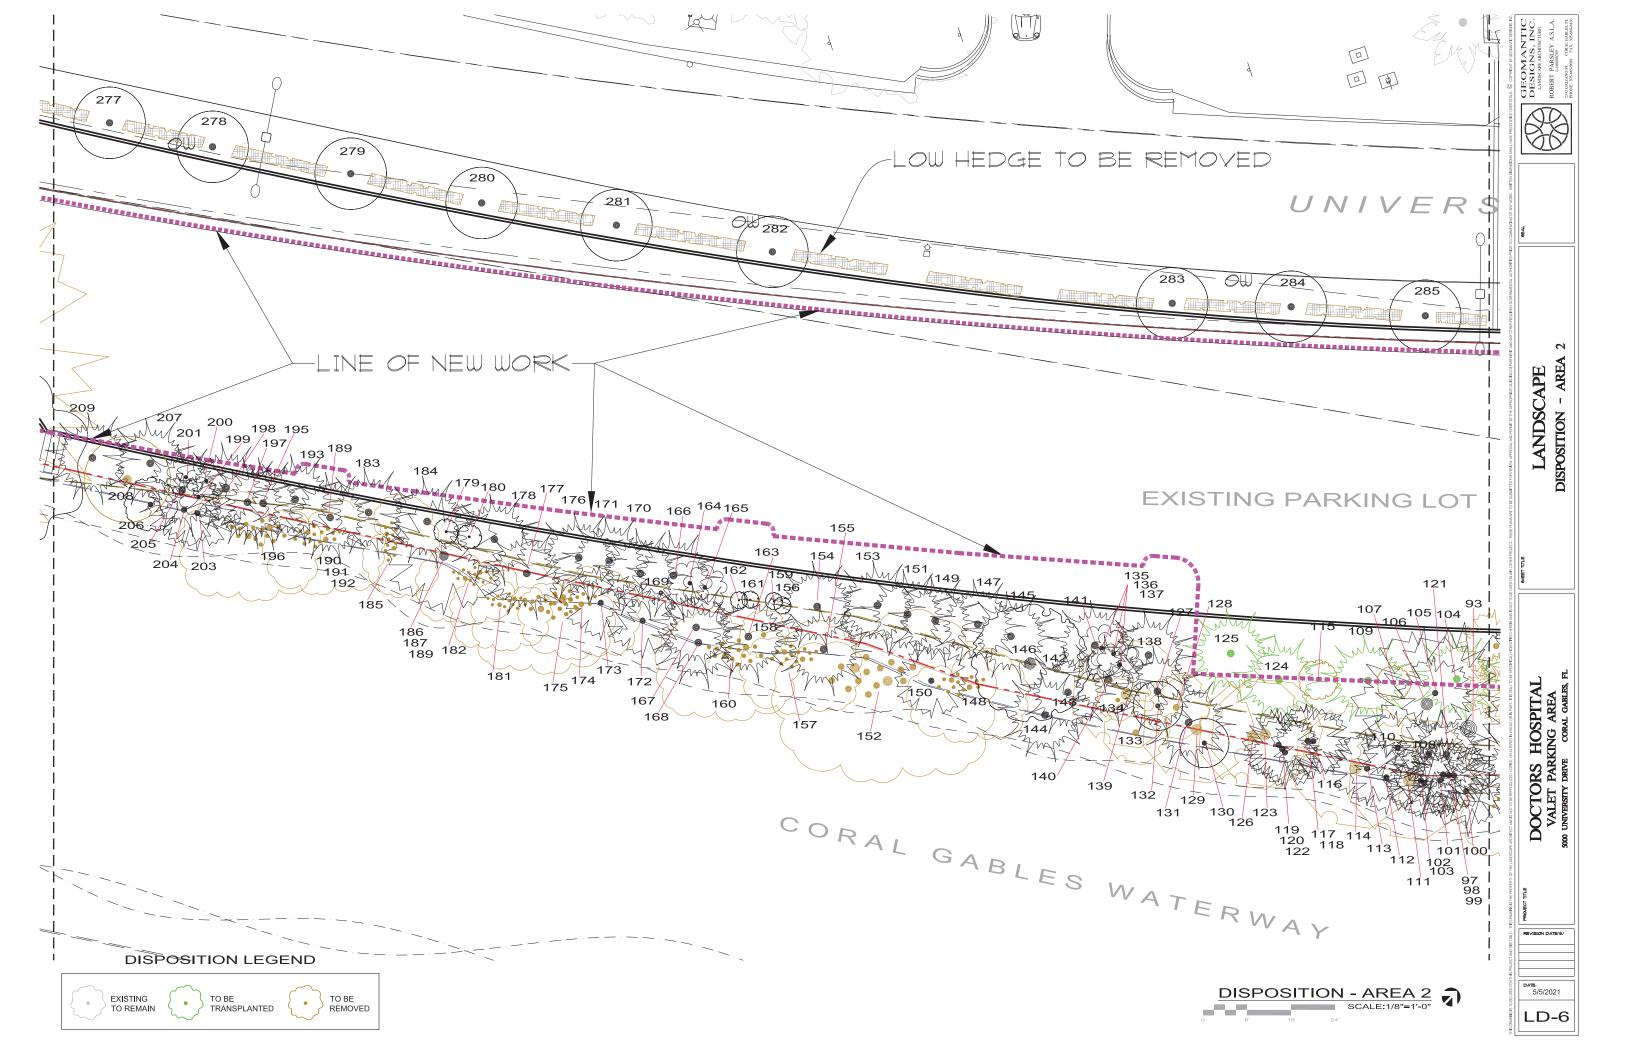

# Request #3: Conditional Use for Accessory Use to Hospital

The proposed parking lot is allowed in the Special Use (S) District zoning as a conditional use when it is an accessory use to a hospital. The proposed configuration of the parking lot will be approximately 70 headin spaces and 16 tandem parking spaces, which totals to 102 valet spaces. The total landscaped open space is 35% landscaped open space, as required for Special Use District. The site also includes a 2'-4" picket fence on top of a 2-foot concrete wall, with 18" of landscape buffer at University Drive. A 6-foot perimeter wall is also provided facing the canal and the north side of the property. Landscape is provided along the perimeter as a buffer to conceal parking from canal and adjacent property. The parking lot will be solely used as a valet lot to offer free valet parking for visitors and patrons of Doctors Hospital. No structure is proposed to be erected on the site, and this will be a condition of approval if the Conditional Use is

## The recommended Conditionals of Approval are summarized below:

- 1. Property shall remain as a surface parking lot. No structure shall be built on the site.
- 2. Construction of the proposed project shall be in conformance with the site plan and landscape plans prepared by NELSON Worldwide. Any changes to the approved plans and drawings shall require Planning and Zoning Board review and City Commission review and final approval.