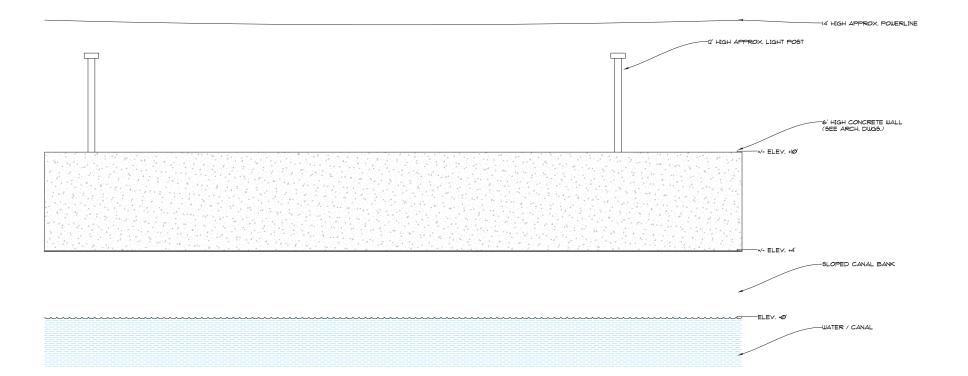

# Request #3: Conditional Use for Accessory Use to Hospital

The proposed parking lot is allowed in the Special Use (S) District zoning as a conditional use when it is an accessory use to a hospital. The proposed configuration of the parking lot will be approximately 70 headin spaces and 16 tandem parking spaces, which totals to 102 valet spaces. The total landscaped open space is 35% landscaped open space, as required for Special Use District. The site also includes a 2'-4" picket fence on top of a 2-foot concrete wall, with 18" of landscape buffer at University Drive. A 6-foot perimeter wall is also provided facing the canal and the north side of the property. Landscape is provided along the perimeter as a buffer to conceal parking from canal and adjacent property. The parking lot will be solely used as a valet lot to offer free valet parking for visitors and patrons of Doctors Hospital. No structure is proposed to be erected on the site, and this will be a condition of approval if the Conditional Use is