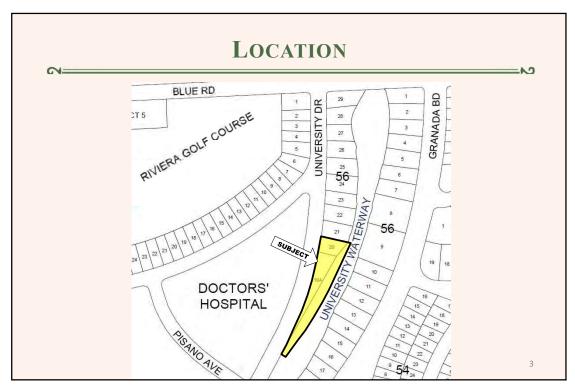

The subject area is generally bounded by University Drive and University Waterway, near Pisano Avenue, as shown in the following location map: