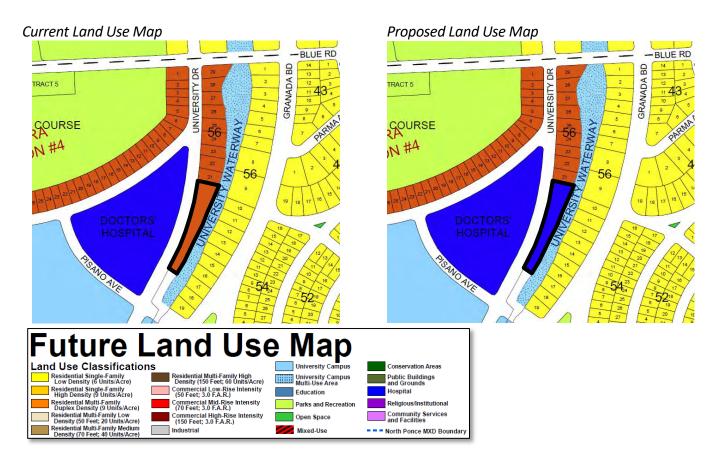

The proposed replat will incorporate lots 19A and 20 with the currently undug portion of the waterway to create a single tract of land. The Future Land Use classification for the current lots 19A and 20 is proposed to be changed from Multi-Family Duplex Density to Hospital, and assign the Hospital classification to the newly platted undug portion of the waterway.

# Request #1: Future Land Use Map Amendment

The request is to change the Future Land Use Map from Multi-Family Duplex Density for Lots 19A and 20, Block 56, Riviera Section Part 4.

The Zoning Code Section 14-213.6 provides review standards for Comprehensive Plan amendments:

Staff comments: The proposed land use map amendment to "Hospital" is appropriate for this location near other civic uses, such as the Doctors Hospital and the University of Miami. The block on the west of University Drive of the proposed district are currently designated "Hospital" as it is the current site of Doctors Hospital. The proposed designation would support the existing parking as an accessory use to Doctors Hospital. The standards identified in Section 14-13.6 for the proposed Comprehensive Plan land use map amendment are <u>satisfied</u>.