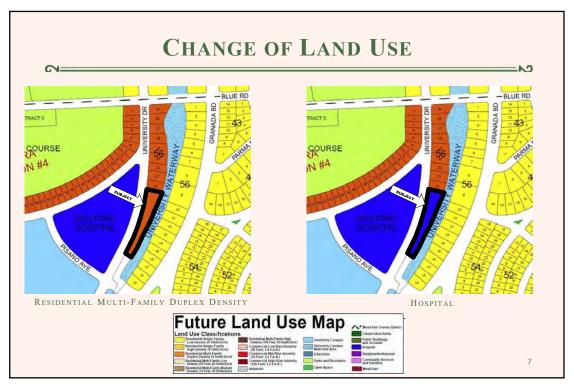

The proposed replat will incorporate lots 19A and 20 with the currently undug portion of the waterway to create a single tract of land. The Future Land Use classification for the current lots 19A and 20 is proposed to be changed from Multi-Family Duplex Density to Hospital, and assign the Hospital classification to the newly platted undug portion of the waterway.

The Zoning District designation for lots 19A and 20 is proposed to be changed from Multi-Family 1 Duplex (MF1) District to Special Use (S) District, and assign Special Use (S) District to the newly platted undug portion of the waterway. The purpose of the Special Use (S) District is to provide a zoning classification which would require uses that have the potential of adversely impacting adjacent uses to only be approved by the Commission through the Conditional Use public review process. As such, the current rezoning application also includes a request for Conditional Use for the accessory use of the parking to the Hospital. The Conditional Use review process allows the imposition of conditions to mitigate any identified concerns from the community. The requests do not propose any changes to the current use.