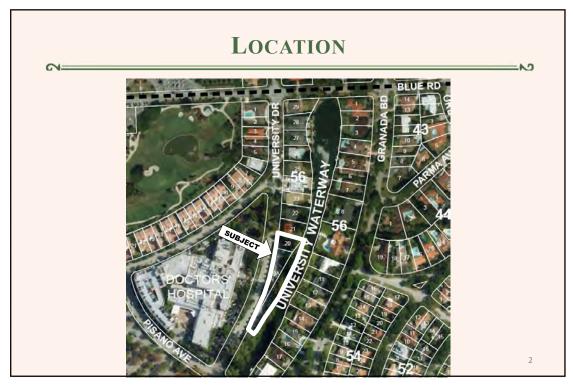

The subject area is generally bounded by University Drive and University Waterway, near Pisano Avenue, as shown in the following location map: