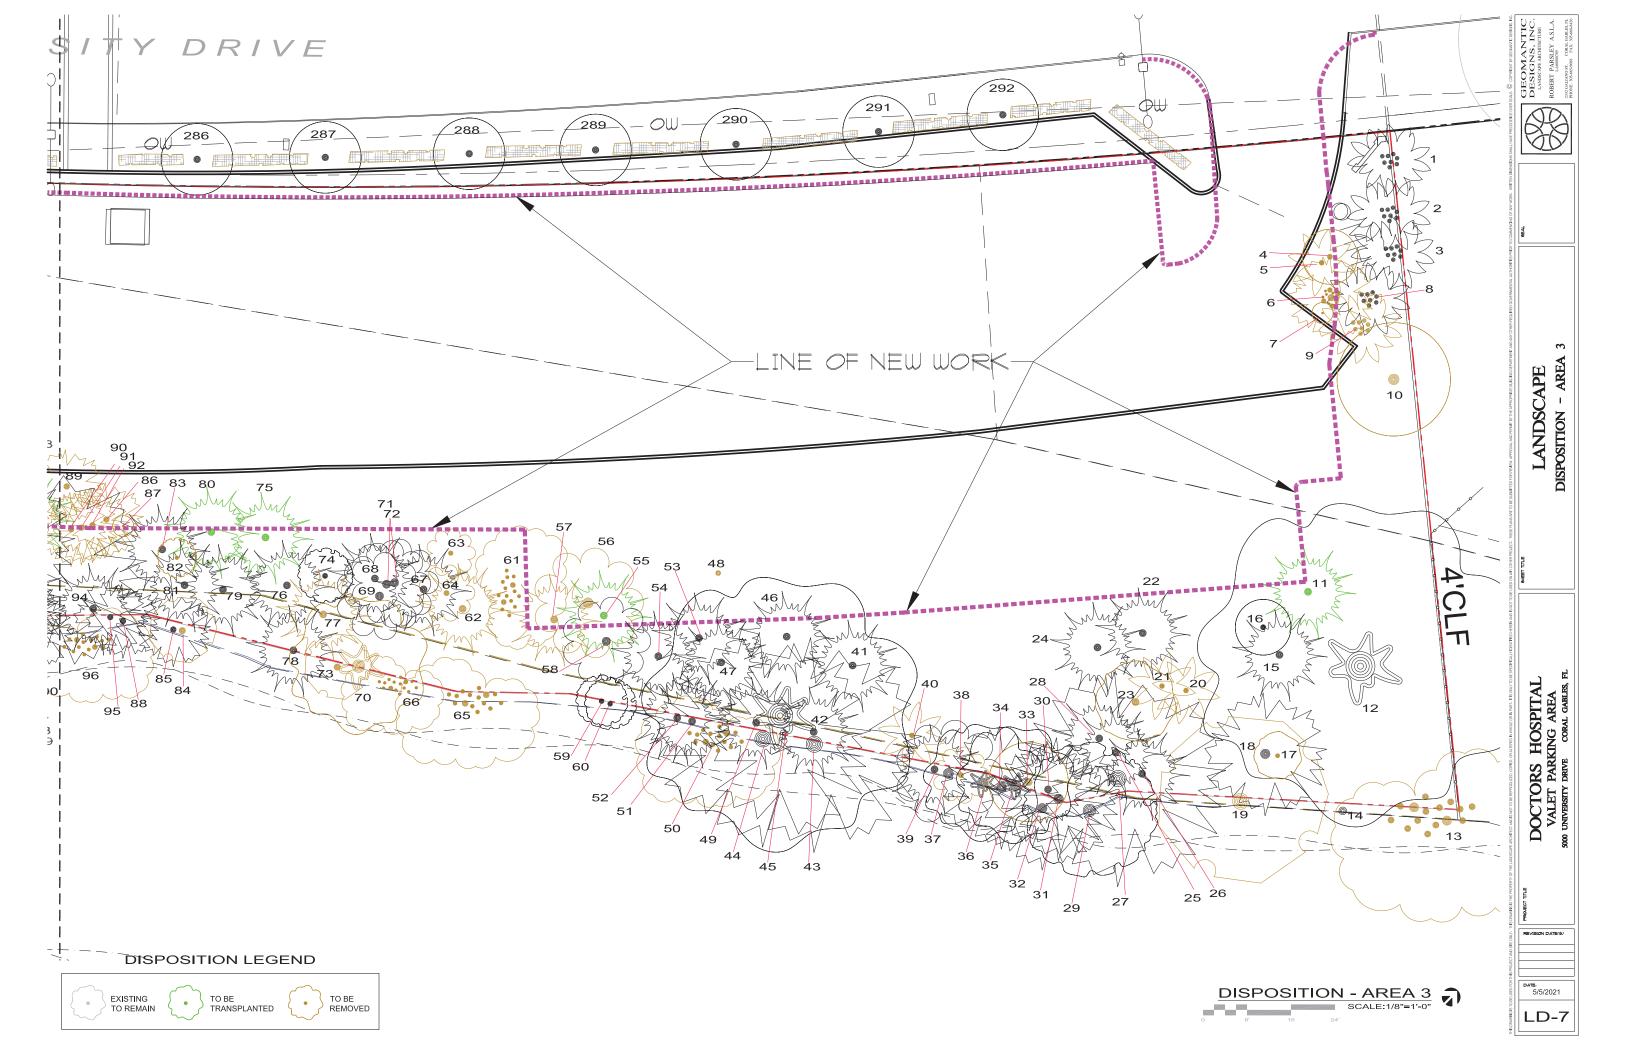

# Request #3: Conditional Use for Accessory Use to Hospital

The proposed parking lot is allowed in the Special Use (S) District zoning as a conditional use when it is an accessory use to a hospital. The proposed configuration of the parking lot will be approximately 70 headin spaces and 16 tandem parking spaces, which totals to 102 valet spaces. The total landscaped open space is 35% landscaped open space, as required for Special Use District. The site also includes a 2'-4" picket fence on top of a 2-foot concrete wall, with 18" of landscape buffer at University Drive. A 6-foot perimeter wall is also provided facing the canal and the north side of the property. Landscape is provided along the perimeter as a buffer to conceal parking from canal and adjacent property. The parking lot will be solely used as a valet lot to offer free valet parking for visitors and patrons of Doctors Hospital. No structure is proposed to be erected on the site, and this will be a condition of approval if the Conditional Use is

## The recommended Conditionals of Approval are summarized below:

- 1. Property shall remain as a surface parking lot. No structure shall be built on the site.
- 2. Construction of the proposed project shall be in conformance with the site plan and landscape plans prepared by NELSON Worldwide. Any changes to the approved plans and drawings shall require Planning and Zoning Board review and City Commission review and final approval.