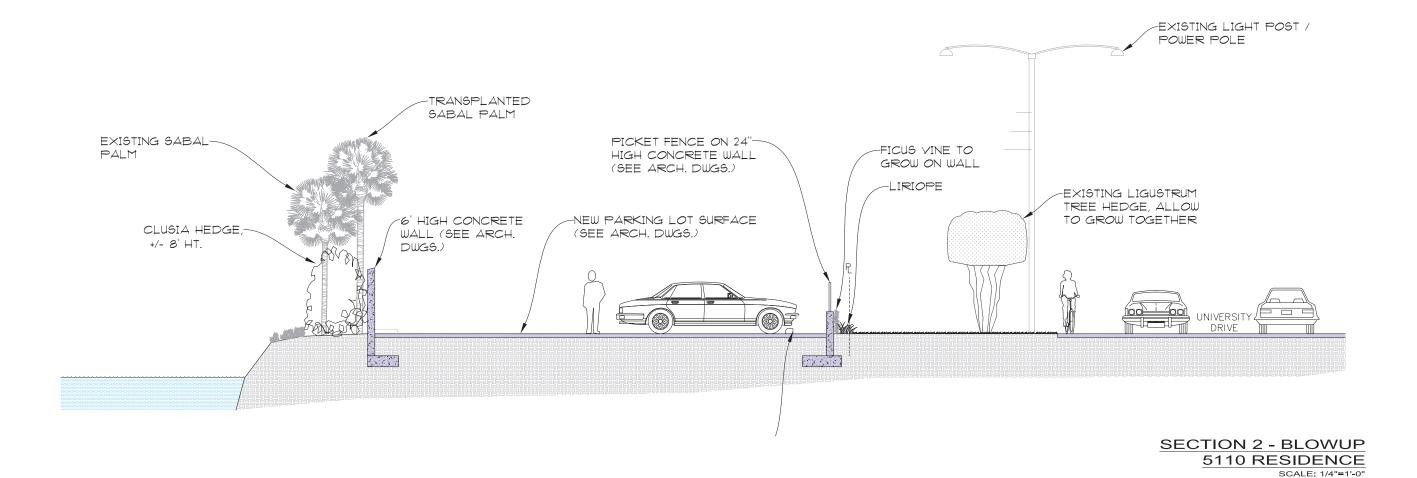

# Request #3: Conditional Use for Accessory Use to Hospital

The proposed parking lot is allowed in the Special Use (S) District zoning as a conditional use when it is an accessory use to a hospital. The proposed configuration of the parking lot will be approximately 70 headin spaces and 16 tandem parking spaces, which totals to 102 valet spaces. The total landscaped open space is 35% landscaped open space, as required for Special Use District. The site also includes a 2'-4" picket fence on top of a 2-foot concrete wall, with 18" of landscape buffer at University Drive. A 6-foot perimeter wall is also provided facing the canal and the north side of the property. Landscape is provided along the perimeter as a buffer to conceal parking from canal and adjacent property. The parking lot will be solely used as a valet lot to offer free valet parking for visitors and patrons of Doctors Hospital. No structure is proposed to be erected on the site, and this will be a condition of approval if the Conditional Use is