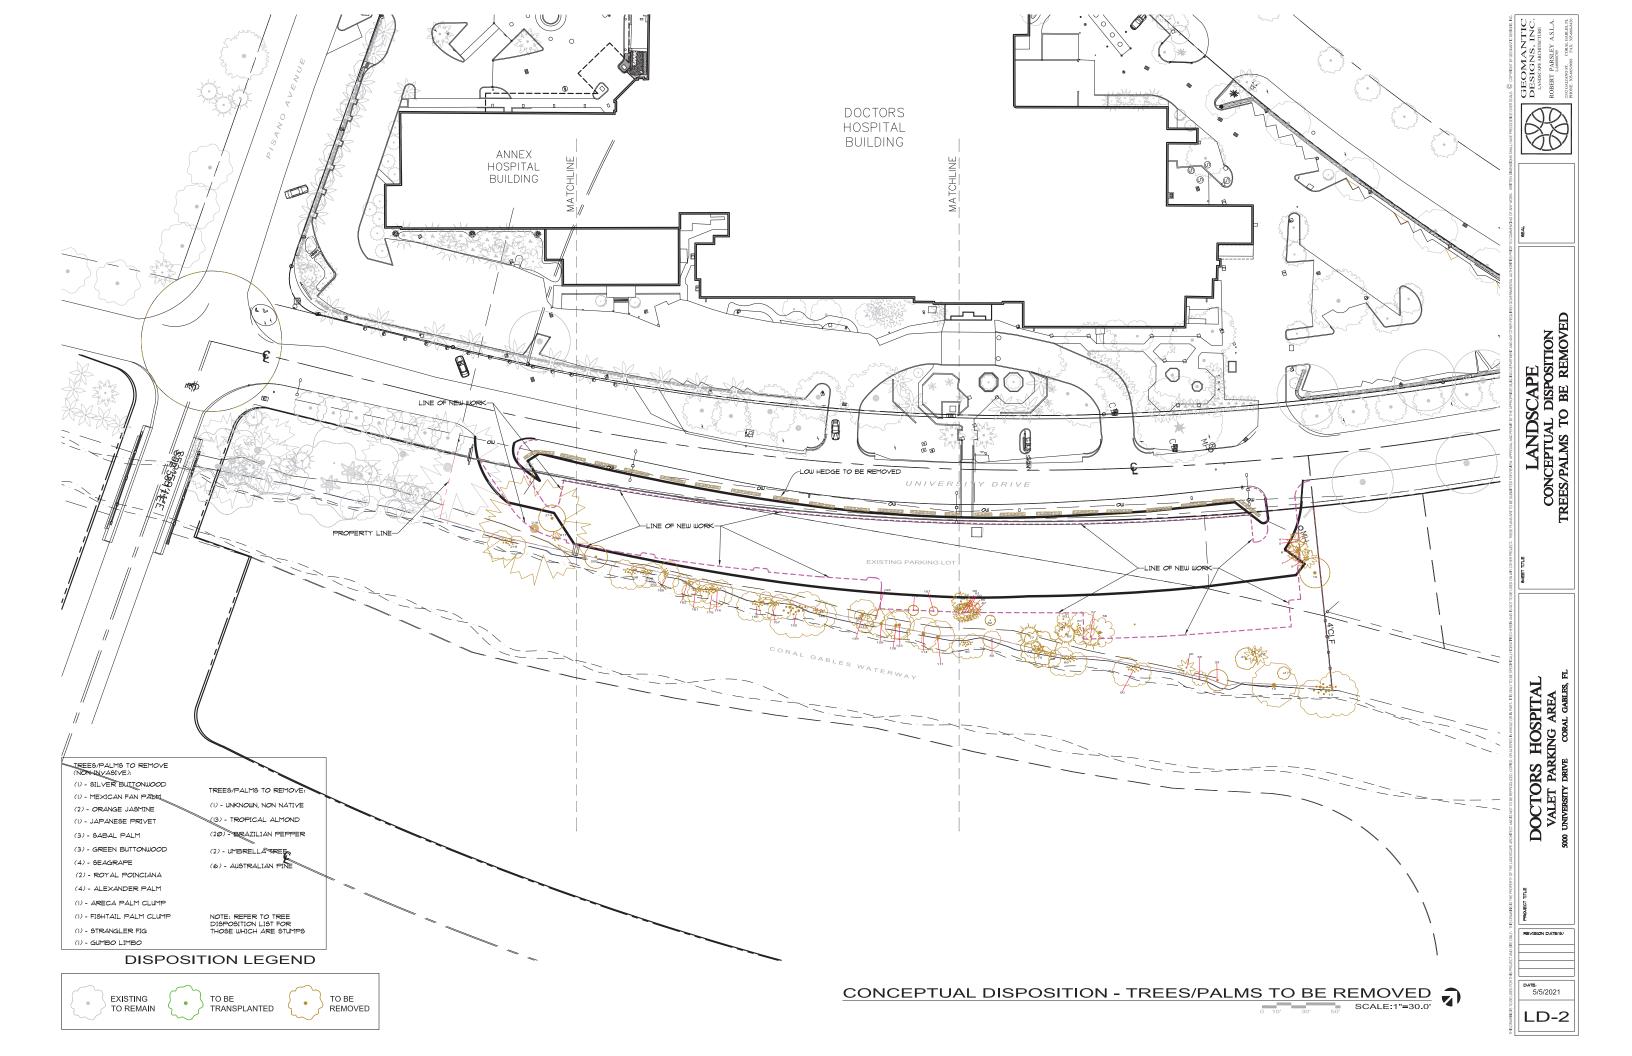

# Request #3: Conditional Use for Accessory Use to Hospital

The proposed parking lot is allowed in the Special Use (S) District zoning as a conditional use when it is an accessory use to a hospital. The proposed configuration of the parking lot will be approximately 70 headin spaces and 16 tandem parking spaces, which totals to 102 valet spaces. The total landscaped open space is 35% landscaped open space, as required for Special Use District. The site also includes a 2'-4" picket fence on top of a 2-foot concrete wall, with 18" of landscape buffer at University Drive. A 6-foot perimeter wall is also provided facing the canal and the north side of the property. Landscape is provided along the perimeter as a buffer to conceal parking from canal and adjacent property. The parking lot will be solely used as a valet lot to offer free valet parking for visitors and patrons of Doctors Hospital. No structure is proposed to be erected on the site, and this will be a condition of approval if the Conditional Use is

## The recommended Conditionals of Approval are summarized below:

- 1. Property shall remain as a surface parking lot. No structure shall be built on the site.
- 2. Construction of the proposed project shall be in conformance with the site plan and landscape plans prepared by NELSON Worldwide. Any changes to the approved plans and drawings shall require Planning and Zoning Board review and City Commission review and final approval.