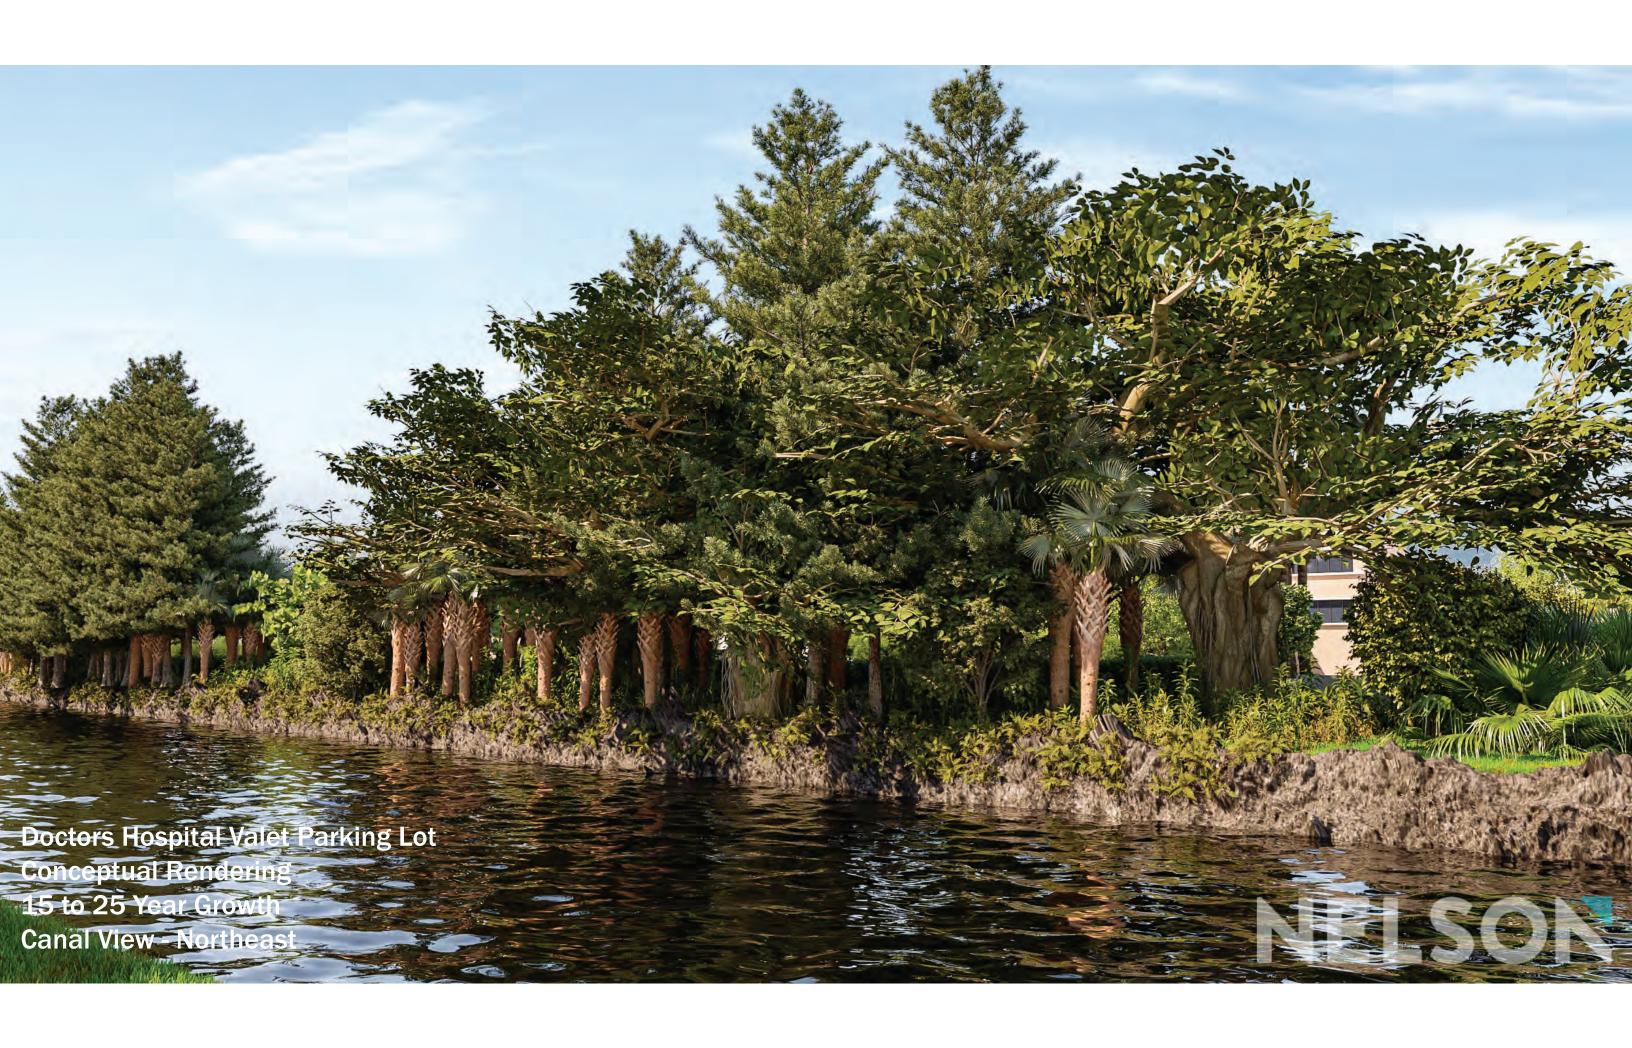

# Request #3: Conditional Use for Accessory Use to Hospital

The proposed parking lot is allowed in the Special Use (S) District zoning as a conditional use when it is an accessory use to a hospital. The proposed configuration of the parking lot will be approximately 70 headin spaces and 16 tandem parking spaces, which totals to 102 valet spaces. The total landscaped open space is 35% landscaped open space, as required for Special Use District. The site also includes a 2'-4" picket fence on top of a 2-foot concrete wall, with 18" of landscape buffer at University Drive. A 6-foot perimeter wall is also provided facing the canal and the north side of the property. Landscape is provided along the perimeter as a buffer to conceal parking from canal and adjacent property. The parking lot will be solely used as a valet lot to offer free valet parking for visitors and patrons of Doctors Hospital. No structure is proposed to be erected on the site, and this will be a condition of approval if the Conditional Use is