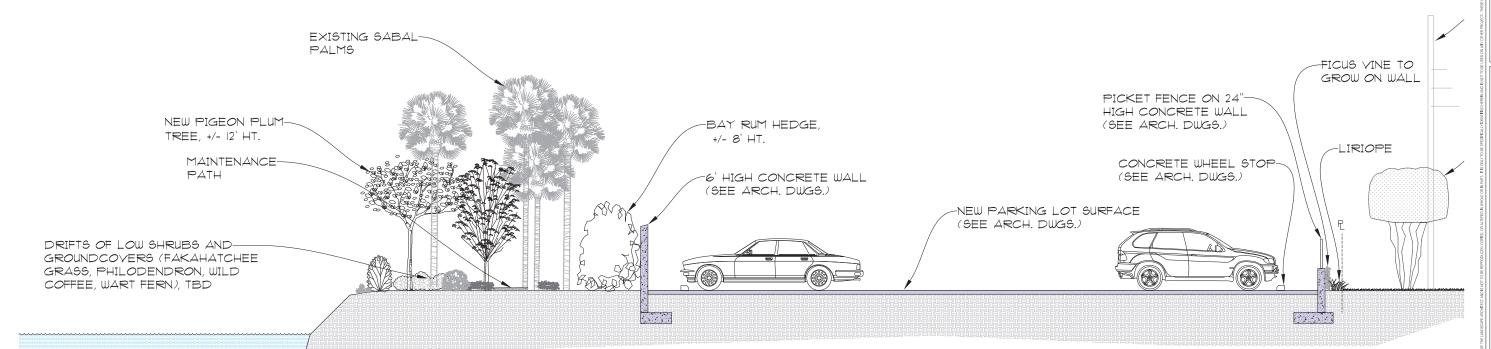

# Request #3: Conditional Use for Accessory Use to Hospital

The proposed parking lot is allowed in the Special Use (S) District zoning as a conditional use when it is an accessory use to a hospital. The proposed configuration of the parking lot will be approximately 70 headin spaces and 16 tandem parking spaces, which totals to 102 valet spaces. The total landscaped open space is 35% landscaped open space, as required for Special Use District. The site also includes a 2'-4" picket fence on top of a 2-foot concrete wall, with 18" of landscape buffer at University Drive. A 6-foot perimeter wall is also provided facing the canal and the north side of the property. Landscape is provided along the perimeter as a buffer to conceal parking from canal and adjacent property. The parking lot will be solely used as a valet lot to offer free valet parking for visitors and patrons of Doctors Hospital. No structure is proposed to be erected on the site, and this will be a condition of approval if the Conditional Use is

## The recommended Conditionals of Approval are summarized below:

- 1. Property shall remain as a surface parking lot. No structure shall be built on the site.
- 2. Construction of the proposed project shall be in conformance with the site plan and landscape plans prepared by NELSON Worldwide. Any changes to the approved plans and drawings shall require Planning and Zoning Board review and City Commission review and final approval.