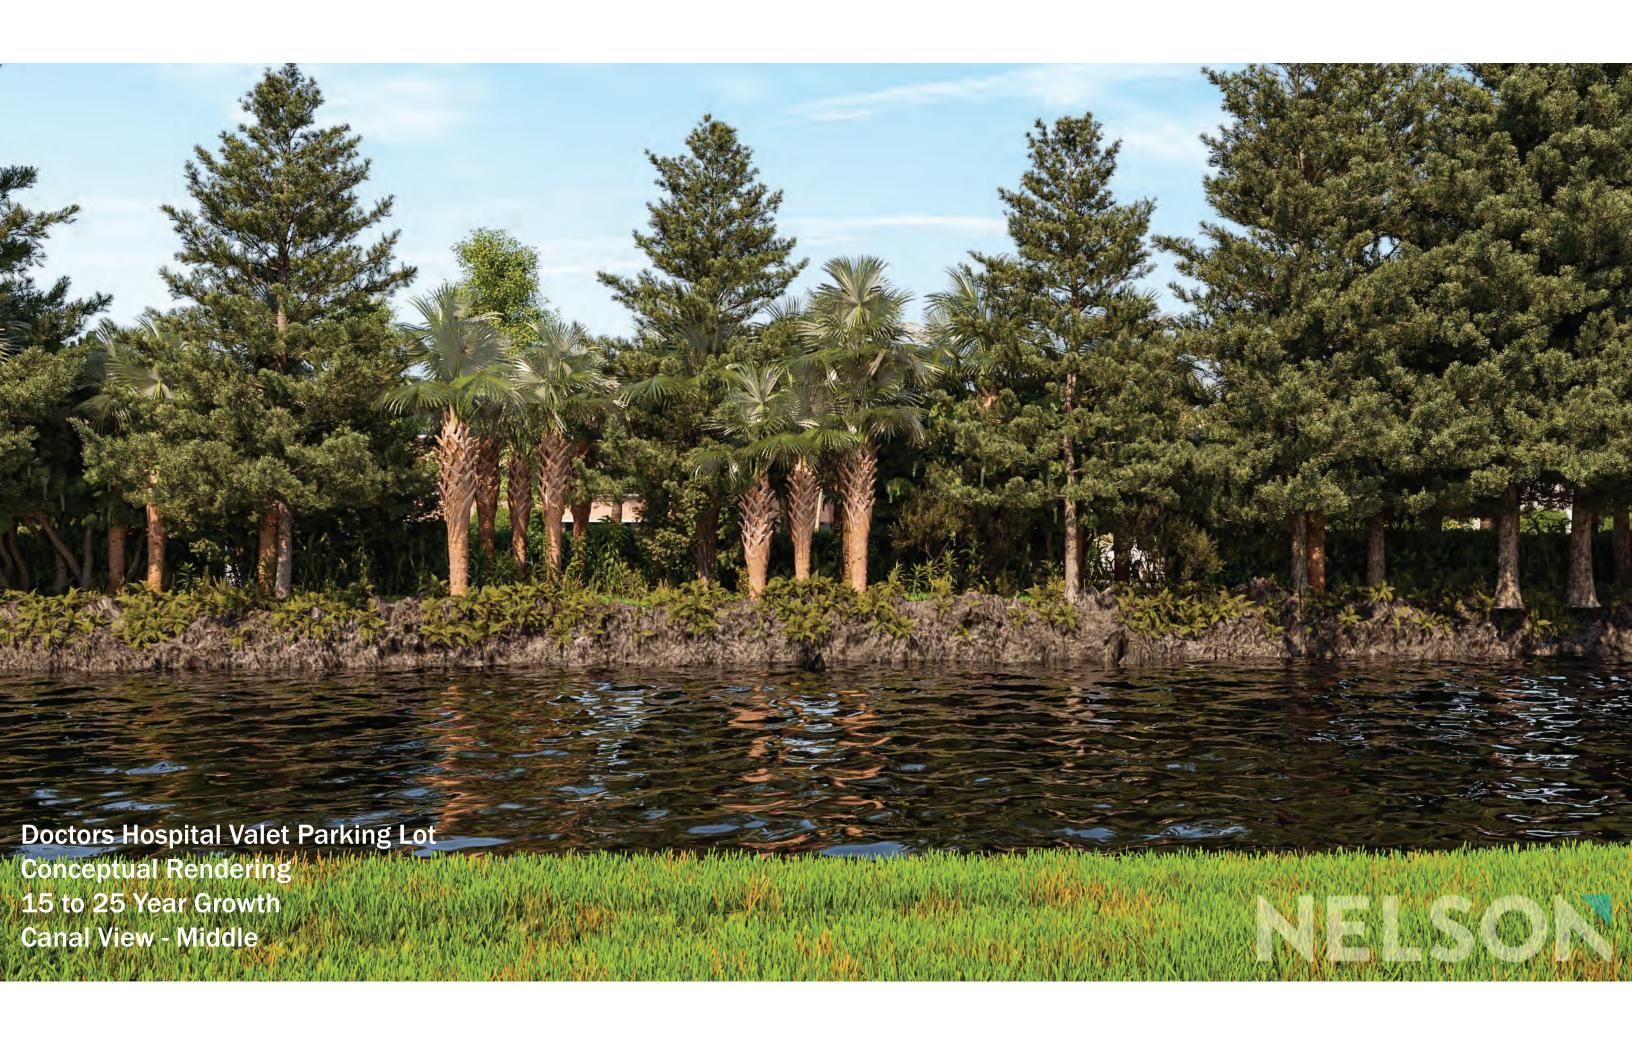

# Request #3: Conditional Use for Accessory Use to Hospital

The proposed parking lot is allowed in the Special Use (S) District zoning as a conditional use when it is an accessory use to a hospital. The proposed configuration of the parking lot will be approximately 70 headin spaces and 16 tandem parking spaces, which totals to 102 valet spaces. The total landscaped open space is 35% landscaped open space, as required for Special Use District. The site also includes a 2'-4" picket fence on top of a 2-foot concrete wall, with 18" of landscape buffer at University Drive. A 6-foot perimeter wall is also provided facing the canal and the north side of the property. Landscape is provided along the perimeter as a buffer to conceal parking from canal and adjacent property. The parking lot will be solely used as a valet lot to offer free valet parking for visitors and patrons of Doctors Hospital. No structure is proposed to be erected on the site, and this will be a condition of approval if the Conditional Use is