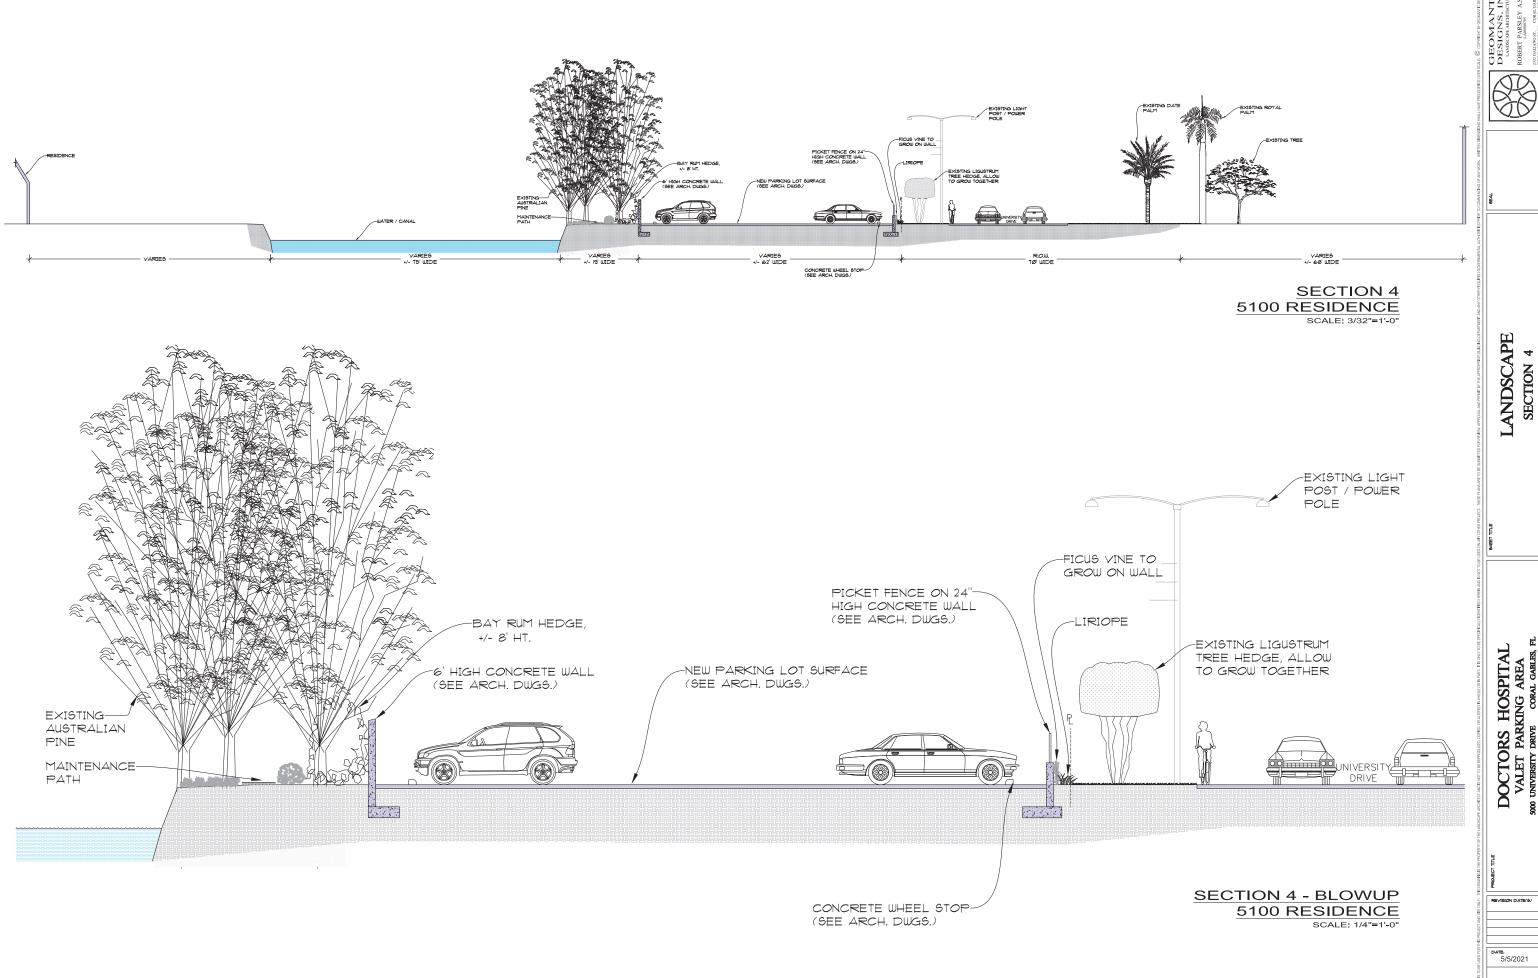

# Request #3: Conditional Use for Accessory Use to Hospital

The proposed parking lot is allowed in the Special Use (S) District zoning as a conditional use when it is an accessory use to a hospital. The proposed configuration of the parking lot will be approximately 70 headin spaces and 16 tandem parking spaces, which totals to 102 valet spaces. The total landscaped open space is 35% landscaped open space, as required for Special Use District. The site also includes a 2'-4" picket fence on top of a 2-foot concrete wall, with 18" of landscape buffer at University Drive. A 6-foot perimeter wall is also provided facing the canal and the north side of the property. Landscape is provided along the perimeter as a buffer to conceal parking from canal and adjacent property. The parking lot will be solely used as a valet lot to offer free valet parking for visitors and patrons of Doctors Hospital. No structure is proposed to be erected on the site, and this will be a condition of approval if the Conditional Use is