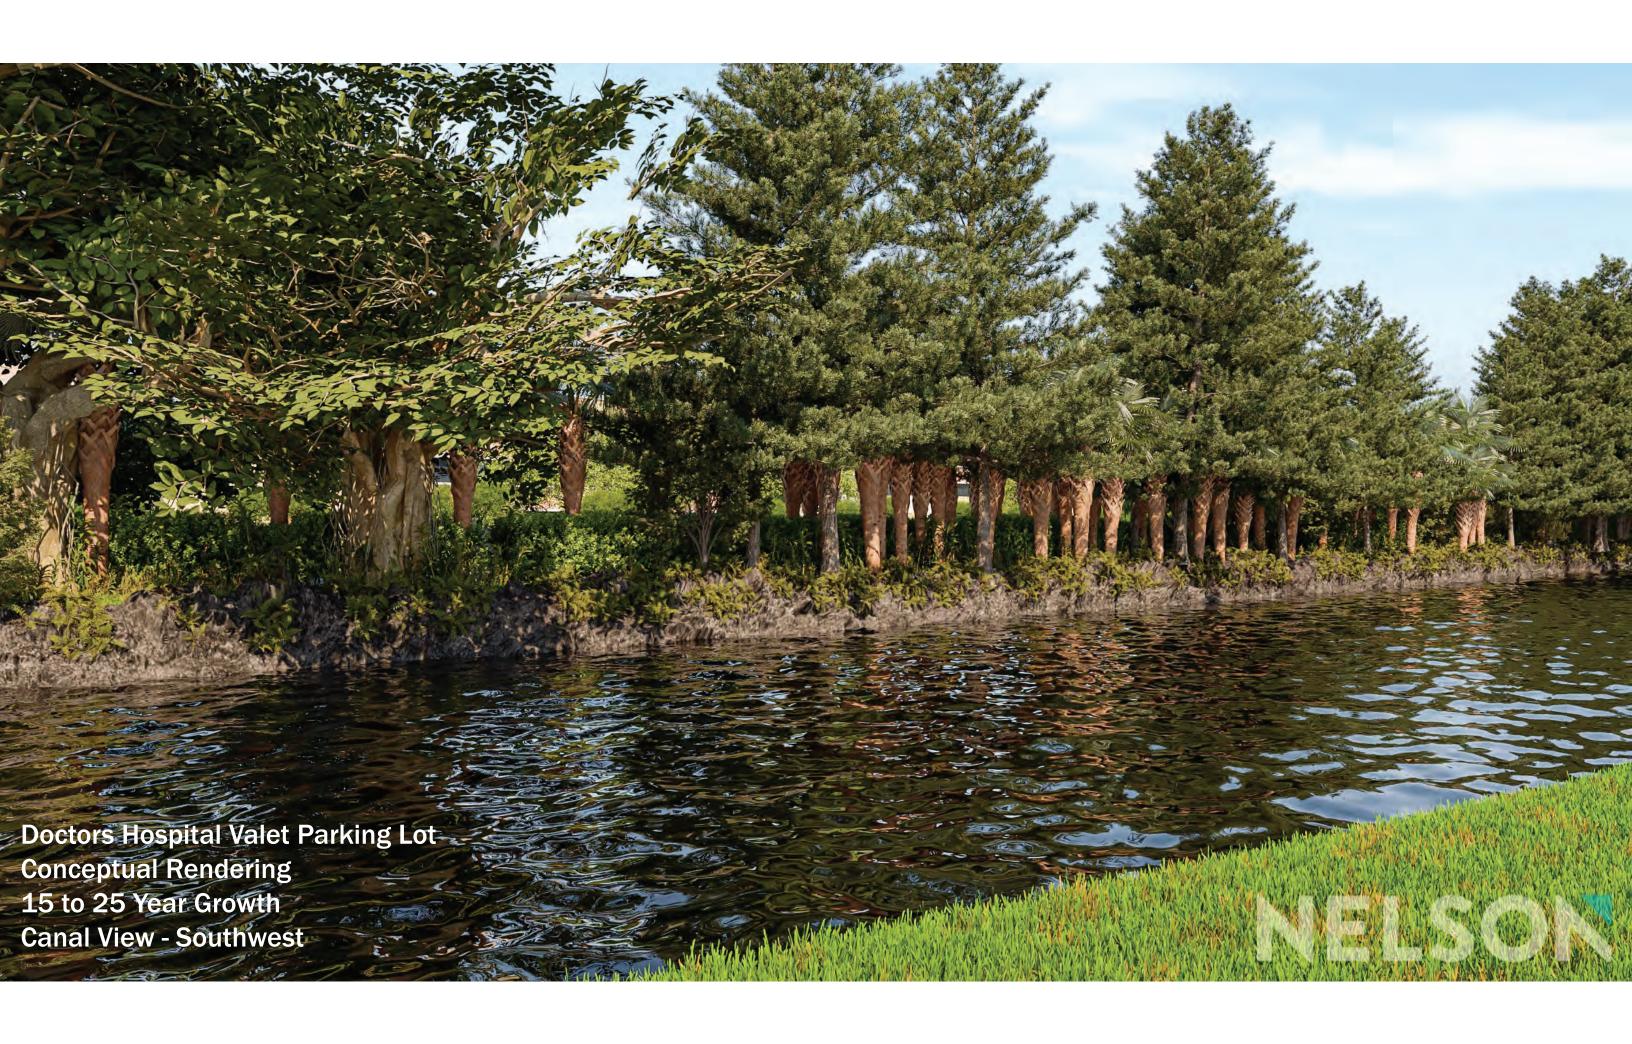

# Request #3: Conditional Use for Accessory Use to Hospital

The proposed parking lot is allowed in the Special Use (S) District zoning as a conditional use when it is an accessory use to a hospital. The proposed configuration of the parking lot will be approximately 70 headin spaces and 16 tandem parking spaces, which totals to 102 valet spaces. The total landscaped open space is 35% landscaped open space, as required for Special Use District. The site also includes a 2'-4" picket fence on top of a 2-foot concrete wall, with 18" of landscape buffer at University Drive. A 6-foot perimeter wall is also provided facing the canal and the north side of the property. Landscape is provided along the perimeter as a buffer to conceal parking from canal and adjacent property. The parking lot will be solely used as a valet lot to offer free valet parking for visitors and patrons of Doctors Hospital. No structure is proposed to be erected on the site, and this will be a condition of approval if the Conditional Use is