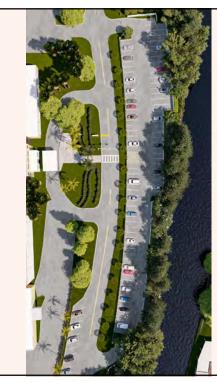

# Request #3: Conditional Use for Accessory Use to Hospital

The proposed parking lot is allowed in the Special Use (S) District zoning as a conditional use when it is an accessory use to a hospital. The proposed configuration of the parking lot will be approximately 70 headin spaces and 16 tandem parking spaces, which totals to 102 valet spaces. The total landscaped open space is 35% landscaped open space, as required for Special Use District. The site also includes a 2'-4" picket fence on top of a 2-foot concrete wall, with 18" of landscape buffer at University Drive. A 6-foot perimeter wall is also provided facing the canal and the north side of the property. Landscape is provided along the perimeter as a buffer to conceal parking from canal and adjacent property. The parking lot will be solely used as a valet lot to offer free valet parking for visitors and patrons of Doctors Hospital. No structure is proposed to be erected on the site, and this will be a condition of approval if the Conditional Use is