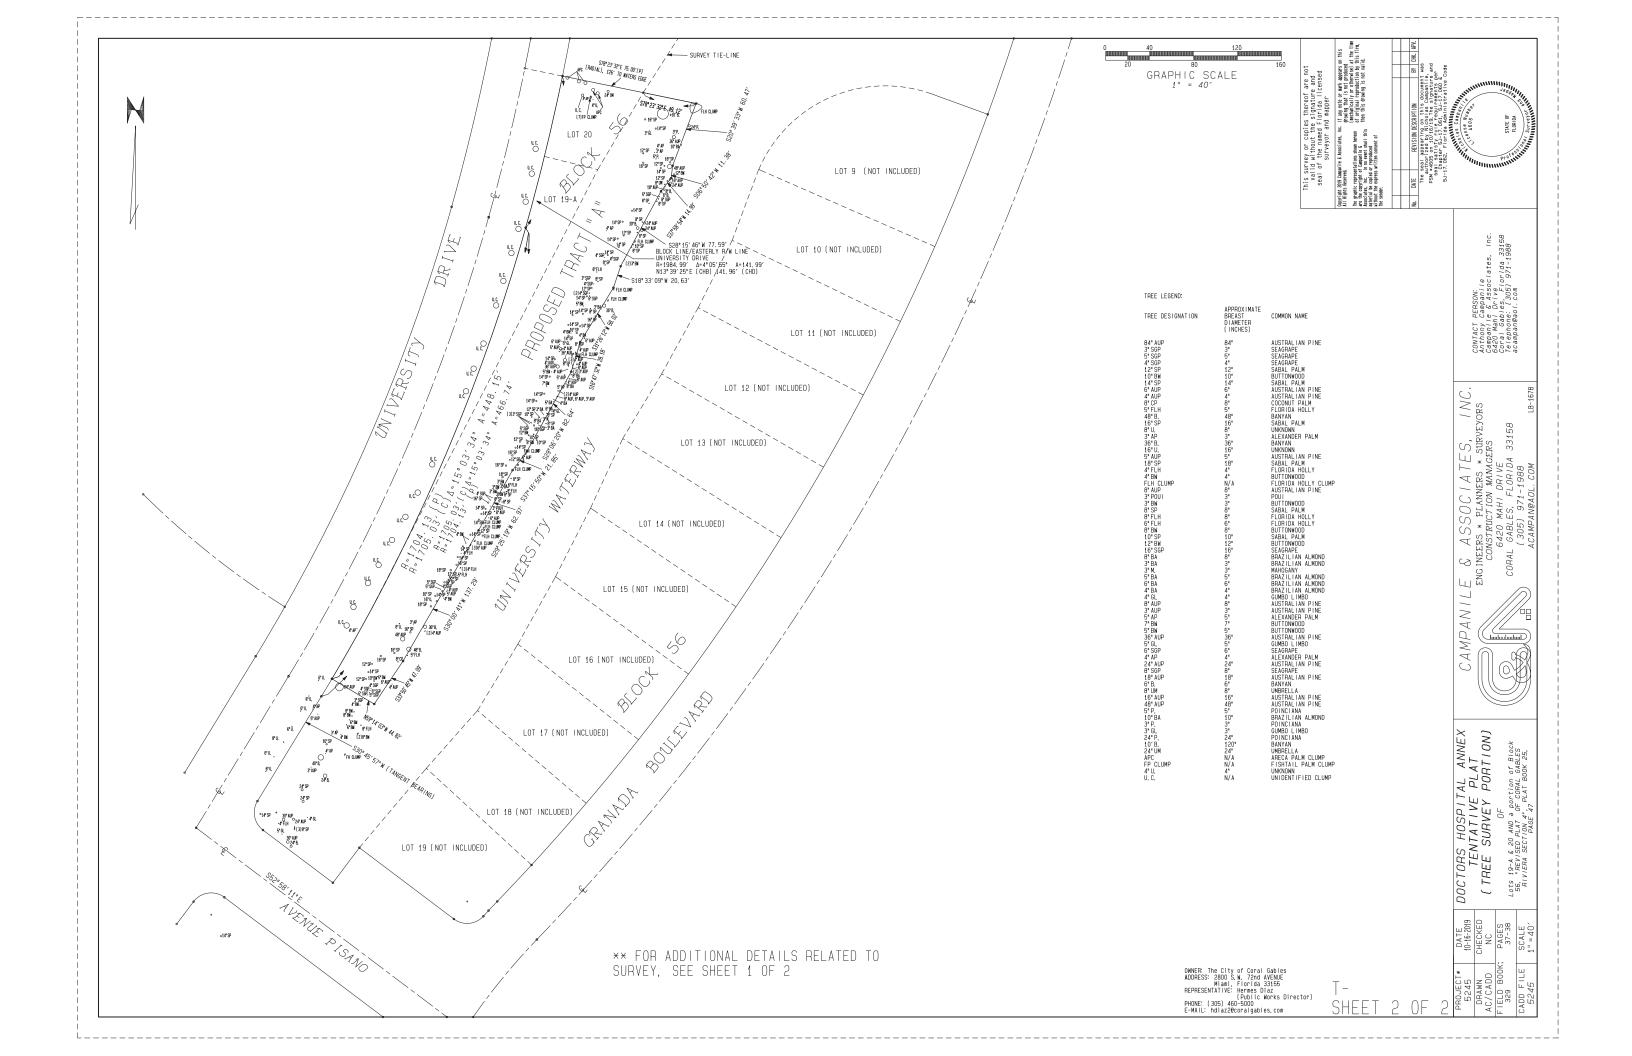

4. A Resolution of the City Commission of Coral Gables, Florida approving the Tentative Plat entitled "Doctors Hospital Annex" pursuant to Zoning Code Article 14, Section 14-210, "Platting/Subdivision," being a re-plat of approximately 45,635 square feet on the property legally as Lots 19A & 20 and that portion of the un-dug University Waterway in Block 56 of the Revised Plat of Coral Gables Riviera Section Part 4, Coral Gables, Florida (5151 University Drive) providing for a repealer provision, severability clause, and providing for an effective date. (LEGAL DESCRIPTION ON FILE)

## Request #4: Replat

The re-plat proposed reflects the existing parking lot that is currently located on the platted lots of 19A and 20, as well as the undug portion of the waterway which is deeded to the City of Coral Gables.

The procedure for reviewing and recommending a tentative plat is contained in Sections 14-210.1 through 14-210.4 of the Zoning Code. The Planning and Zoning Board provides a recommendation on tentative plats to the City Commission. The final plat is prepared from the tentative plat, with a final review and approval in resolution form by the City Commission. Administrative review and approval of the final plat by the Miami-Dade County Subdivision Department is required prior to the City Commission hearing. The tentative plat is provided in the submitted Application (see Attachment A).