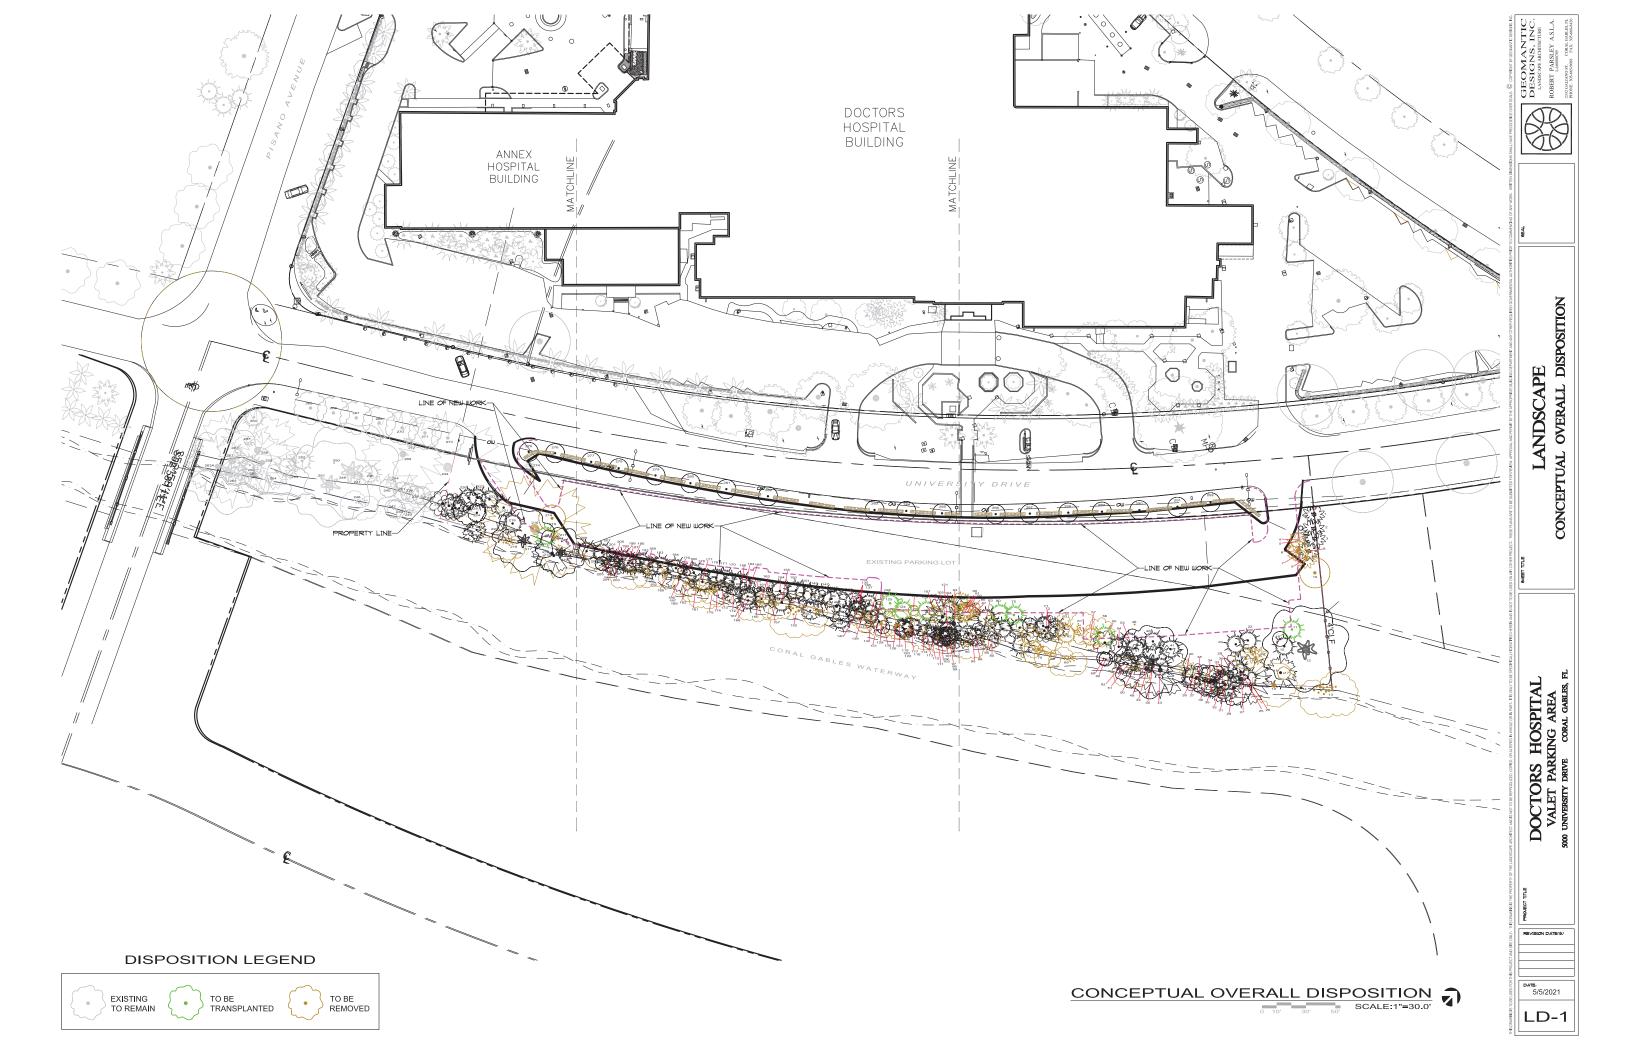

# Request #3: Conditional Use for Accessory Use to Hospital

The proposed parking lot is allowed in the Special Use (S) District zoning as a conditional use when it is an accessory use to a hospital. The proposed configuration of the parking lot will be approximately 70 headin spaces and 16 tandem parking spaces, which totals to 102 valet spaces. The total landscaped open space is 35% landscaped open space, as required for Special Use District. The site also includes a 2'-4" picket fence on top of a 2-foot concrete wall, with 18" of landscape buffer at University Drive. A 6-foot perimeter wall is also provided facing the canal and the north side of the property. Landscape is provided along the perimeter as a buffer to conceal parking from canal and adjacent property. The parking lot will be solely used as a valet lot to offer free valet parking for visitors and patrons of Doctors Hospital. No structure is proposed to be erected on the site, and this will be a condition of approval if the Conditional Use is

## The recommended Conditionals of Approval are summarized below:

- 1. Property shall remain as a surface parking lot. No structure shall be built on the site.
- 2. Construction of the proposed project shall be in conformance with the site plan and landscape plans prepared by NELSON Worldwide. Any changes to the approved plans and drawings shall require Planning and Zoning Board review and City Commission review and final approval.