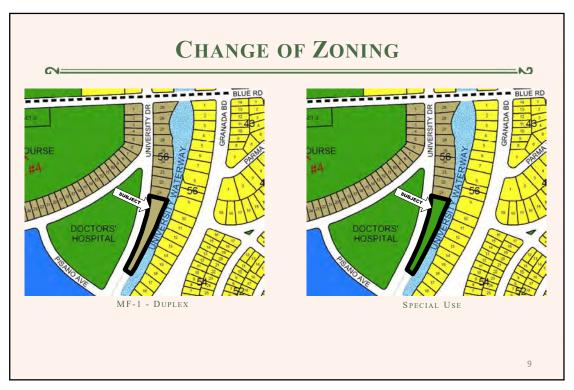

## **Request #2: Zoning Code Map Amendment**

The request is to change the Zoning District Boundary from Multi-Family 1 Duplex (MF1) District to Special Use (S) District on lots 19A and 20, Block 56, Riviera Section Part 4, and assign Special Use (S) District zoning to the undug portion of the University Waterway.

# Zoning Code Section 14-212.4 provides review standards for district boundary changes:

| Standard                                                                                                                                                                                                                  | Staff Evaluation                                                                                                                                                                                                                                                                                |
|---------------------------------------------------------------------------------------------------------------------------------------------------------------------------------------------------------------------------|-------------------------------------------------------------------------------------------------------------------------------------------------------------------------------------------------------------------------------------------------------------------------------------------------|
| 1. It is consistent with the Comprehen                                                                                                                                                                                    | sive Plan in that it:                                                                                                                                                                                                                                                                           |
| <ul> <li>a. Does not permit uses which<br/>are prohibited in the future<br/>land use category of the parcel<br/>proposed for development.</li> </ul>                                                                      | A Comprehensive Plan amendment to change the land use to Hospital is also being proposed as a companion item.                                                                                                                                                                                   |
| <ul> <li>b. Does not allow densities or<br/>intensities in excess of the<br/>densities and intensities which<br/>are permitted by the future<br/>land use category of the parcel<br/>proposed for development.</li> </ul> | If the proposed Comprehensive Plan Amendment is approved, changing the Land Use to Hospital, densities and intensities wi be consistent with the proposed zoning designation of Special Use (S) District.                                                                                       |
| c. Will not cause a decline in the level of service for public infrastructure to a level of service which is less than the minimum requirements of the Comprehensive Plan                                                 | The proposed rezoning will not impact the level of service since the property is currently a parking lot.                                                                                                                                                                                       |
| <ul> <li>d. Does not directly conflict with<br/>any objective or policy of the<br/>Comprehensive Plan.</li> </ul>                                                                                                         | The proposed rezoning would fulfill the objective to discourage parking on-street in residential areas.                                                                                                                                                                                         |
| 2. Will provide a benefit to the City in                                                                                                                                                                                  | that it will achieve two or more of the following objectives:*                                                                                                                                                                                                                                  |
| a. Improve mobility by reducing veradius by:                                                                                                                                                                              | ehicle miles traveled for residents within a one-half (1/2) mile                                                                                                                                                                                                                                |
| <ul><li>i. Balancing land uses in a<br/>manner that reduces<br/>vehicle miles traveled.</li></ul>                                                                                                                         | The proposed rezoning to Special Use (S) District will have no impact on reducing vehicle miles traveled. As such, the proposed will not be increasing any vehicle miles either as the intent of the proposed change of zoning is to formalize the existin conditions of the valet parking lot. |
| <ul><li>ii. Creating a mix of uses that<br/>creates an internal trip<br/>capture rate of greater than<br/>twenty (20%) percent.</li></ul>                                                                                 | The proposed rezoning to Special Use (S) District will have no impact on internal trip capture.                                                                                                                                                                                                 |
| iii. Increasing the share of trips that use alternative modes of transportation, such as transit ridership, walking, or bicycle riding.                                                                                   | The proposed rezoning to Special Use (S) District will have no impact on increasing the use of alternative modes of transportation of walking or bicycle riding.                                                                                                                                |