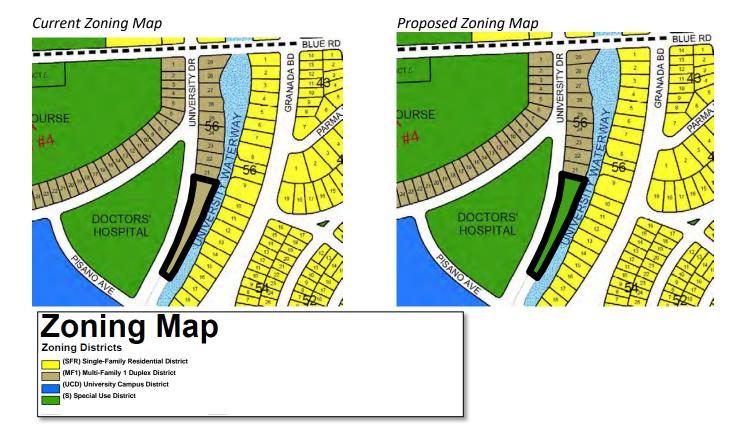

The Zoning District designation for lots 19A and 20 is proposed to be changed from Multi-Family 1 Duplex (MF1) District to Special Use (S) District, and assign Special Use (S) District to the newly platted undug portion of the waterway. The purpose of the Special Use (S) District is to provide a zoning classification which would require uses that have the potential of adversely impacting adjacent uses to only be approved by the Commission through the Conditional Use public review process. As such, the current rezoning application also includes a request for Conditional Use for the accessory use of the parking to the Hospital. The Conditional Use review process allows the imposition of conditions to mitigate any identified concerns from the community. The requests do not propose any changes to the current use.

## **Request #2: Zoning Code Map Amendment**

The request is to change the Zoning District Boundary from Multi-Family 1 Duplex (MF1) District to Special Use (S) District on lots 19A and 20, Block 56, Riviera Section Part 4, and assign Special Use (S) District zoning to the undug portion of the University Waterway.

## Staff comments:

The proposed rezoning from Multi-Family 1 Duplex (MF1) District to Special Use (S) District is appropriate for this area near Doctors Hospital. The standards identified in Section 14-212.4 for the proposed Zoning map amendment are <u>satisfied</u>.