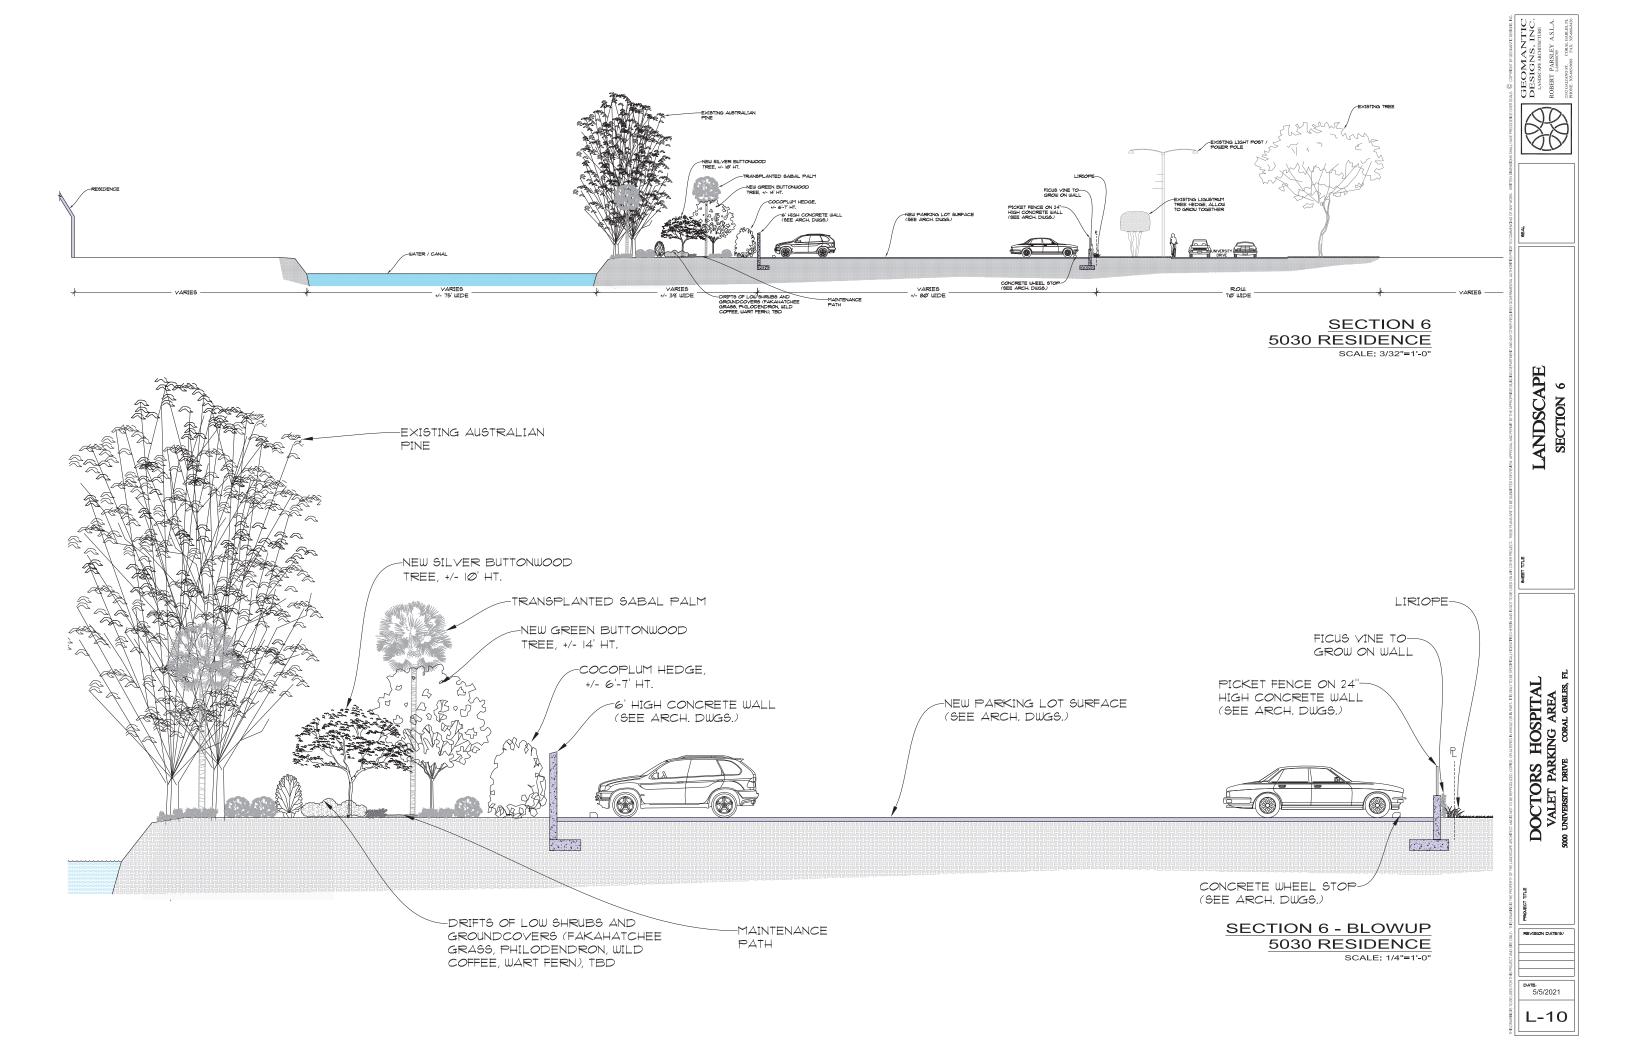

# Request #3: Conditional Use for Accessory Use to Hospital

The proposed parking lot is allowed in the Special Use (S) District zoning as a conditional use when it is an accessory use to a hospital. The proposed configuration of the parking lot will be approximately 70 headin spaces and 16 tandem parking spaces, which totals to 102 valet spaces. The total landscaped open space is 35% landscaped open space, as required for Special Use District. The site also includes a 2'-4" picket fence on top of a 2-foot concrete wall, with 18" of landscape buffer at University Drive. A 6-foot perimeter wall is also provided facing the canal and the north side of the property. Landscape is provided along the perimeter as a buffer to conceal parking from canal and adjacent property. The parking lot will be solely used as a valet lot to offer free valet parking for visitors and patrons of Doctors Hospital. No structure is proposed to be erected on the site, and this will be a condition of approval if the Conditional Use is

# approved.

Conditional Use Review Criteria

Planning Staff's review of the criteria set out in Section 14-203.8, "Standards for Review" is as follows:

| Standard                                                                                                                                                                                     | Staff Evaluation                                                                                                                                                                                                                               |
|----------------------------------------------------------------------------------------------------------------------------------------------------------------------------------------------|------------------------------------------------------------------------------------------------------------------------------------------------------------------------------------------------------------------------------------------------|
| 1. The proposed condition is consistent with and the goals, objective policies of the Compre Land Use Plan and furth purposes of these regions of these regions designed implement the Plan. | urthers Objectives and Policies to protect the single-familes and residential neighborhoods from intrusion of parking from the nensive nonresidential uses nearby.  ers the lations                                                            |
| 2. The available use to whe property may be appropriate to the property that is subject to the property conditional use compatible with exist planned uses in the are                        | out is Drive from Doctors Hospital which currently uses the operty existing parking lot for patron valet. The propose oposed reconfiguration will allow dense landscape to buffer the and view of the parking lot from neighboring residences. |
| 3. The proposed condition does not conflict we needs and character neighborhood and the                                                                                                      | th the properties with Hospital, multi-family duplex, Universit of the Campus, and single-family land use designations. Th                                                                                                                     |
| 4. The proposed condition will not adverse unreasonably affect the other property in the a                                                                                                   | y or surface parking by Doctors Hospital. The dedicated space use of for car storage protects the nearby residential                                                                                                                           |
| 5. The proposed u compatible with the condition and develop adjacent uses, buildin structures and wi adversely affect the a uses, buildings or structures                                    | nature, lot will include dense landscape that will buffer the viewnent of from adjacent residences. The use will solely be for valegs and services, and not public parking, thereby limiting the land impact on nearby residences.             |