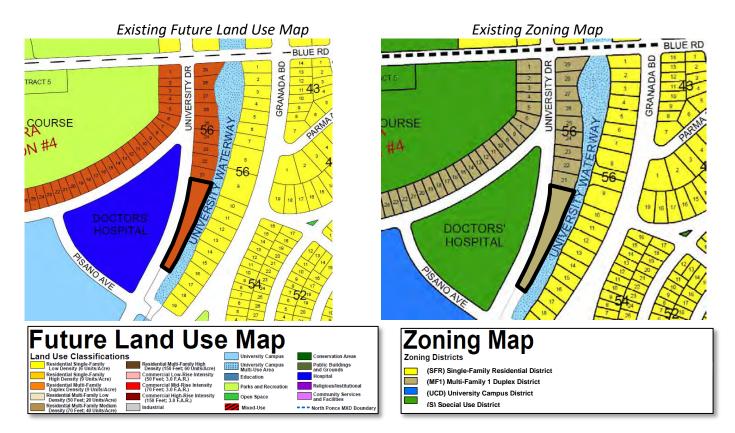

# Property Existing and Proposed Land Use and Zoning Designations

The following tables provide the subject property's existing designations:

## **Surrounding Land Uses**

| Location | Existing Land Uses        | Existing Land Uses CP Designations |                           |  |  |
|----------|---------------------------|------------------------------------|---------------------------|--|--|
| North    | Duplex Residential        | Duplex Density (Multi-Family)      | Multi-Family 1 (MF1)      |  |  |
| South    | Waterway                  | (none)                             | (none)                    |  |  |
| East     | Single-Family Residential | Single-Family Low-Rise Density     | Single-Family Residential |  |  |
| West     | Doctors Hospital          | Hospital                           | Special Use (S)           |  |  |

The surrounding properties existing land use and zoning designations is illustrated as follows: