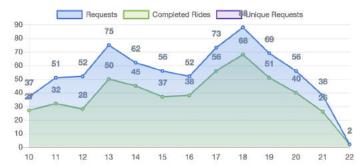

## RIDE REQUEST MONDAY

### RIDE REQUEST WEDNESDAY

### RIDE REQUEST FRIDAY

#### RIDE REQUEST SUNDAY

#### RIDE REQUEST TUESDAY

### RIDE REQUEST THURSDAY

#### RIDE REQUEST SATURDAY