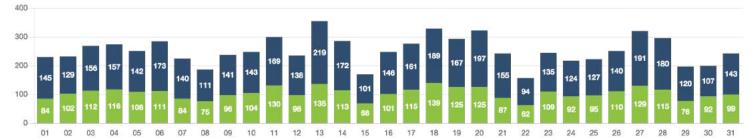

#### PASSENGERS AND RIDES - MAY

PASSENGERS AND RIDES - APRIL

----- ---- -----

PASSENGERS AND RIDES - JUNE

PASSENGERS AND RIDES - JULY