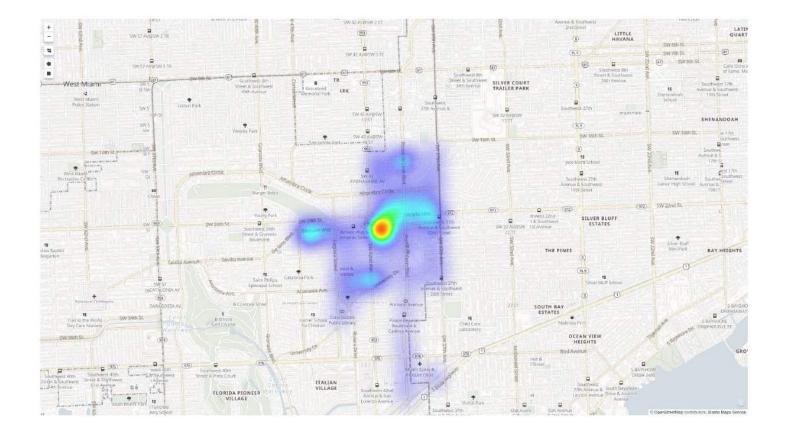

# PASSENGERS AND RIDES BY WEEK (YTD)







#### PASSENGERS AND RIDES - FEBRUARY



#### PASSENGERS AND RIDES - MARCH





#### PASSENGERS AND RIDES - MAY

PASSENGERS AND RIDES - APRIL



----- ---- -----

PASSENGERS AND RIDES - JUNE



PASSENGERS AND RIDES - JULY



#### PASSENGERS AND RIDES - AUGUST







## PASSENGERS AND RIDES - OCTOBER

## RIDE REQUEST MONDAY



### RIDE REQUEST WEDNESDAY



### RIDE REQUEST FRIDAY



#### RIDE REQUEST SUNDAY



#### RIDE REQUEST TUESDAY



### RIDE REQUEST THURSDAY



#### RIDE REQUEST SATURDAY



## TOTAL PASSENGERS MONDAY



#### TOTAL PASSENGERS WEDNESDAY



#### TOTAL PASSENGERS FRIDAY



#### TOTAL PASSENGERS SUNDAY



#### TOTAL PASSENGERS TUESDAY



#### TOTAL PASSENGERS THURSDAY



#### TOTAL PASSENGERS SATURDAY



# RIDES REQUEST PICKUP





# RIDES REQUEST DROPOFF