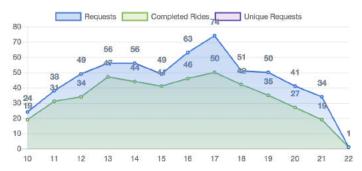

## RIDE REQUEST MONDAY

### RIDE REQUEST WEDNESDAY

### RIDE REQUEST FRIDAY

#### RIDE REQUEST SUNDAY

#### RIDE REQUEST TUESDAY

### RIDE REQUEST THURSDAY

#### RIDE REQUEST SATURDAY