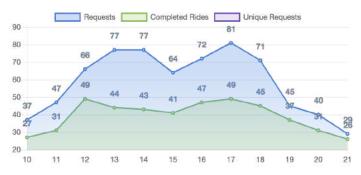

## RIDE REQUEST MONDAY

### RIDE REQUEST WEDNESDAY

### RIDE REQUEST FRIDAY

#### RIDE REQUEST SUNDAY

#### RIDE REQUEST TUESDAY

### RIDE REQUEST THURSDAY

#### RIDE REQUEST SATURDAY