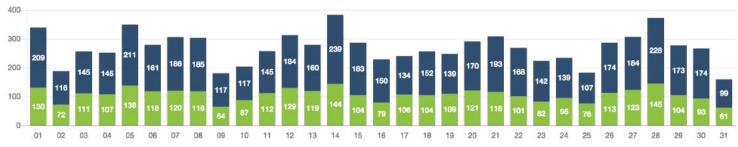

| Ride request to selected                 | 0.26m                            | Ride request to pickup                           | 10.31m              |
| RIDES BY WAITING TIMES                               | 0-10 10-<br>Min <b>2130</b> Min <b>6</b> |                                  | 20-30<br>Min <b>246</b>                          | 30+ Min <b>75</b>   |
| app rides<br>3,004                                   | FLAG DOWN RIDES                          | men driven                       |                                                  | ale driven<br>3,240 |

## PASSENGERS AND RIDES BY MONTH (YTD)



## PASSENGERS AND RIDES BY WEEK (YTD)







#### PASSENGERS AND RIDES - FEBRUARY



#### PASSENGERS AND RIDES - MARCH





#### PASSENGERS AND RIDES - MAY

PASSENGERS AND RIDES - APRIL



----- ---- -----

PASSENGERS AND RIDES - JUNE



PASSENGERS AND RIDES - JULY



#### PASSENGERS AND RIDES - AUGUST







## PASSENGERS AND RIDES - OCTOBER

## RIDE REQUEST MONDAY



### RIDE REQUEST WEDNESDAY



### RIDE REQUEST FRIDAY



#### RIDE REQUEST SUNDAY



#### RIDE REQUEST TUESDAY



### RIDE REQUEST THURSDAY



#### RIDE REQUEST SATURDAY



## TOTAL PASSENGERS MONDAY



#### TOTAL PASSENGERS WEDNESDAY



#### TOTAL PASSENGERS FRIDAY



#### TOTAL PASSENGERS SUNDAY



#### TOTAL PASSENGERS TUESDAY



#### TOTAL PASSENGERS THURSDAY



#### TOTAL PASSENGERS SATURDAY



# RIDES REQUEST PICKUP





# RIDES REQUEST DROPOFF