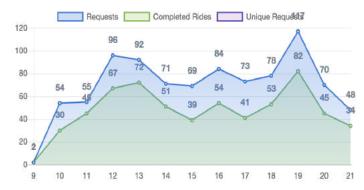

## RIDE REQUEST MONDAY

### RIDE REQUEST WEDNESDAY

### RIDE REQUEST FRIDAY

#### RIDE REQUEST SUNDAY

#### RIDE REQUEST TUESDAY

### RIDE REQUEST THURSDAY

#### RIDE REQUEST SATURDAY