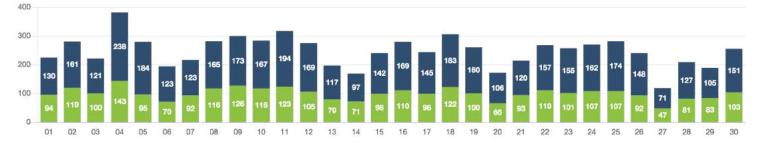

#### PASSENGERS AND RIDES - MAY

PASSENGERS AND RIDES - APRIL

----- ---- -----

PASSENGERS AND RIDES - JUNE

PASSENGERS AND RIDES - JULY