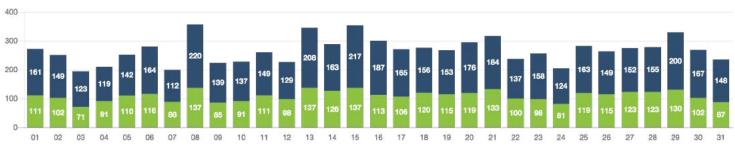

| 10.31m              |
| RIDES BY WAITING TIMES                               | 0-10 10-<br>Min <b>2130</b> Min <b>6</b> |                                  | 20-30<br>Min <b>246</b>                          | 30+ Min <b>75</b>   |
| app rides<br>3,004                                   | FLAG DOWN RIDES                          | men driven                       |                                                  | ale driven<br>3,240 |

## PASSENGERS AND RIDES BY MONTH (YTD)



## PASSENGERS AND RIDES BY WEEK (YTD)







#### PASSENGERS AND RIDES - FEBRUARY



#### PASSENGERS AND RIDES - MARCH





#### PASSENGERS AND RIDES - MAY

PASSENGERS AND RIDES - APRIL



----- ---- -----

PASSENGERS AND RIDES - JUNE



PASSENGERS AND RIDES - JULY



#### PASSENGERS AND RIDES - AUGUST







## PASSENGERS AND RIDES - OCTOBER

## RIDE REQUEST MONDAY



### RIDE REQUEST WEDNESDAY



### RIDE REQUEST FRIDAY



#### RIDE REQUEST SUNDAY



#### RIDE REQUEST TUESDAY



### RIDE REQUEST THURSDAY



#### RIDE REQUEST SATURDAY



## TOTAL PASSENGERS MONDAY



#### TOTAL PASSENGERS WEDNESDAY



#### TOTAL PASSENGERS FRIDAY



#### TOTAL PASSENGERS SUNDAY



#### TOTAL PASSENGERS TUESDAY



#### TOTAL PASSENGERS THURSDAY



#### TOTAL PASSENGERS SATURDAY



# RIDES REQUEST PICKUP





# RIDES REQUEST DROPOFF