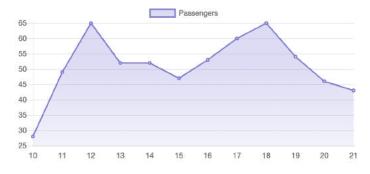

## TOTAL PASSENGERS MONDAY

#### TOTAL PASSENGERS WEDNESDAY

#### TOTAL PASSENGERS FRIDAY

#### TOTAL PASSENGERS SUNDAY

#### TOTAL PASSENGERS TUESDAY

#### TOTAL PASSENGERS THURSDAY

#### TOTAL PASSENGERS SATURDAY