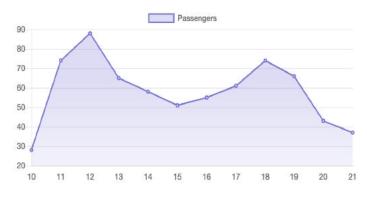

## TOTAL PASSENGERS MONDAY

#### TOTAL PASSENGERS WEDNESDAY

#### TOTAL PASSENGERS FRIDAY

#### TOTAL PASSENGERS SUNDAY

#### TOTAL PASSENGERS TUESDAY

#### TOTAL PASSENGERS THURSDAY

#### TOTAL PASSENGERS SATURDAY