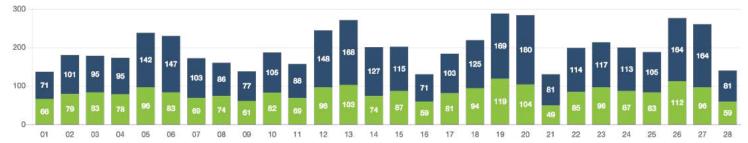

--------------------------|---------------------|
| AVERAGE TIME                                         | Ride request to selected                 | 0.26m                            | Ride request to pickup                           | 10.31m              |
| RIDES BY WAITING TIMES                               | 0-10 10-<br>Min <b>2130</b> Min <b>6</b> |                                  | 20-30<br>Min <b>246</b>                          | 30+ Min <b>75</b>   |
| app rides<br>3,004                                   | FLAG DOWN RIDES                          | men driven                       |                                                  | ale driven<br>3,240 |

## PASSENGERS AND RIDES BY MONTH (YTD)



## PASSENGERS AND RIDES BY WEEK (YTD)







#### PASSENGERS AND RIDES - FEBRUARY



#### PASSENGERS AND RIDES - MARCH





#### PASSENGERS AND RIDES - MAY

PASSENGERS AND RIDES - APRIL



----- ---- -----

PASSENGERS AND RIDES - JUNE



PASSENGERS AND RIDES - JULY



#### PASSENGERS AND RIDES - AUGUST







## PASSENGERS AND RIDES - OCTOBER

## RIDE REQUEST MONDAY



### RIDE REQUEST WEDNESDAY



### RIDE REQUEST FRIDAY



#### RIDE REQUEST SUNDAY



#### RIDE REQUEST TUESDAY



### RIDE REQUEST THURSDAY



#### RIDE REQUEST SATURDAY



## TOTAL PASSENGERS MONDAY



#### TOTAL PASSENGERS WEDNESDAY



#### TOTAL PASSENGERS FRIDAY



#### TOTAL PASSENGERS SUNDAY



#### TOTAL PASSENGERS TUESDAY



#### TOTAL PASSENGERS THURSDAY



#### TOTAL PASSENGERS SATURDAY



# RIDES REQUEST PICKUP





# RIDES REQUEST DROPOFF