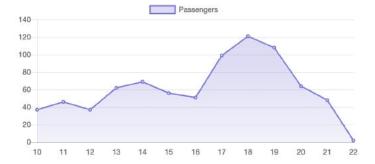

## RIDE REQUEST MONDAY

### RIDE REQUEST WEDNESDAY

### RIDE REQUEST FRIDAY

#### RIDE REQUEST SUNDAY

#### RIDE REQUEST TUESDAY

### RIDE REQUEST THURSDAY

#### RIDE REQUEST SATURDAY