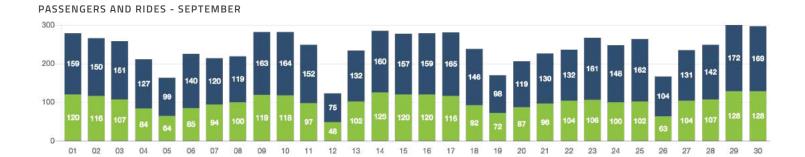

| 10.31m              |
| RIDES BY WAITING TIMES                               | 0-10 10-<br>Min <b>2130</b> Min <b>6</b> |                                  | 20-30<br>Min <b>246</b>                          | 30+ Min <b>75</b>   |
| app rides<br>3,004                                   | FLAG DOWN RIDES                          | men driven                       |                                                  | ale driven<br>3,240 |

## PASSENGERS AND RIDES BY MONTH (YTD)



## PASSENGERS AND RIDES BY WEEK (YTD)







#### PASSENGERS AND RIDES - FEBRUARY



#### PASSENGERS AND RIDES - MARCH





#### PASSENGERS AND RIDES - MAY

PASSENGERS AND RIDES - APRIL



----- ---- -----

PASSENGERS AND RIDES - JUNE



PASSENGERS AND RIDES - JULY



#### PASSENGERS AND RIDES - AUGUST







## PASSENGERS AND RIDES - OCTOBER

## RIDE REQUEST MONDAY



### RIDE REQUEST WEDNESDAY



### RIDE REQUEST FRIDAY



#### RIDE REQUEST SUNDAY



#### RIDE REQUEST TUESDAY



### RIDE REQUEST THURSDAY



#### RIDE REQUEST SATURDAY



## TOTAL PASSENGERS MONDAY



#### TOTAL PASSENGERS WEDNESDAY



#### TOTAL PASSENGERS FRIDAY



#### TOTAL PASSENGERS SUNDAY



#### TOTAL PASSENGERS TUESDAY



#### TOTAL PASSENGERS THURSDAY



#### TOTAL PASSENGERS SATURDAY



# RIDES REQUEST PICKUP





# RIDES REQUEST DROPOFF