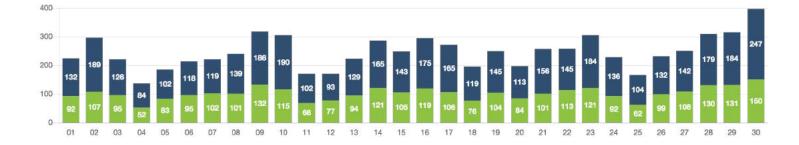

#### PASSENGERS AND RIDES - MAY

PASSENGERS AND RIDES - APRIL

----- ---- -----

PASSENGERS AND RIDES - JUNE

PASSENGERS AND RIDES - JULY