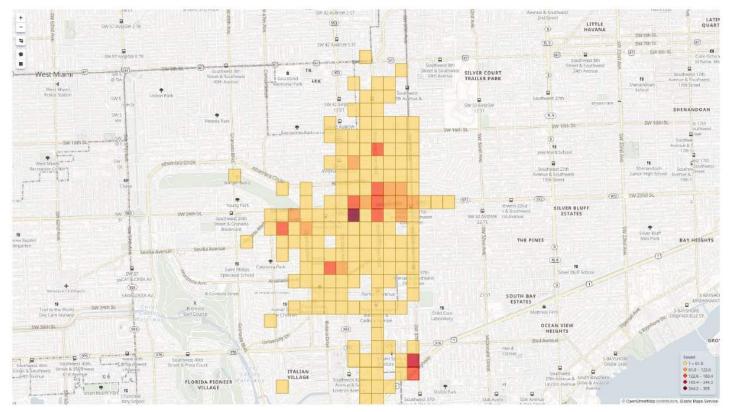

EEK (YTD)







#### PASSENGERS AND RIDES - FEBRUARY



#### PASSENGERS AND RIDES - MARCH





#### PASSENGERS AND RIDES - MAY

PASSENGERS AND RIDES - APRIL



----- ---- -----

PASSENGERS AND RIDES - JUNE



PASSENGERS AND RIDES - JULY



#### PASSENGERS AND RIDES - AUGUST







## PASSENGERS AND RIDES - OCTOBER

## RIDE REQUEST MONDAY



### RIDE REQUEST WEDNESDAY



### RIDE REQUEST FRIDAY



#### RIDE REQUEST SUNDAY



#### RIDE REQUEST TUESDAY



### RIDE REQUEST THURSDAY



#### RIDE REQUEST SATURDAY



## TOTAL PASSENGERS MONDAY



#### TOTAL PASSENGERS WEDNESDAY



#### TOTAL PASSENGERS FRIDAY



#### TOTAL PASSENGERS SUNDAY



#### TOTAL PASSENGERS TUESDAY



#### TOTAL PASSENGERS THURSDAY



#### TOTAL PASSENGERS SATURDAY



# RIDES REQUEST PICKUP





# RIDES REQUEST DROPOFF