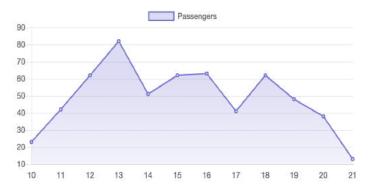

## TOTAL PASSENGERS MONDAY

#### TOTAL PASSENGERS WEDNESDAY

#### TOTAL PASSENGERS FRIDAY

#### TOTAL PASSENGERS SUNDAY

#### TOTAL PASSENGERS TUESDAY

#### TOTAL PASSENGERS THURSDAY

#### TOTAL PASSENGERS SATURDAY