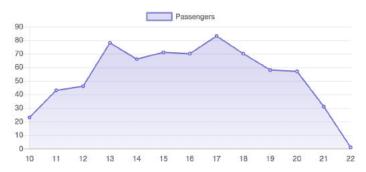

## TOTAL PASSENGERS MONDAY

#### TOTAL PASSENGERS WEDNESDAY

#### TOTAL PASSENGERS FRIDAY

#### TOTAL PASSENGERS SUNDAY

#### TOTAL PASSENGERS TUESDAY

#### TOTAL PASSENGERS THURSDAY

#### TOTAL PASSENGERS SATURDAY