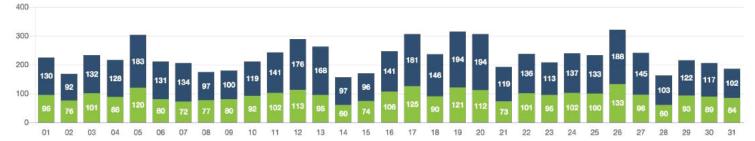

#### PASSENGERS AND RIDES - MAY

PASSENGERS AND RIDES - APRIL

----- ---- -----

PASSENGERS AND RIDES - JUNE

PASSENGERS AND RIDES - JULY