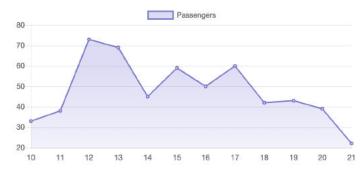

## TOTAL PASSENGERS MONDAY

#### TOTAL PASSENGERS WEDNESDAY

#### TOTAL PASSENGERS FRIDAY

#### TOTAL PASSENGERS SUNDAY

#### TOTAL PASSENGERS TUESDAY

#### TOTAL PASSENGERS THURSDAY

#### TOTAL PASSENGERS SATURDAY