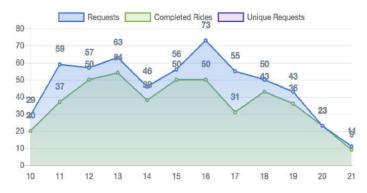

## RIDE REQUEST MONDAY

### RIDE REQUEST WEDNESDAY

### RIDE REQUEST FRIDAY

#### RIDE REQUEST SUNDAY

#### RIDE REQUEST TUESDAY

### RIDE REQUEST THURSDAY

#### RIDE REQUEST SATURDAY