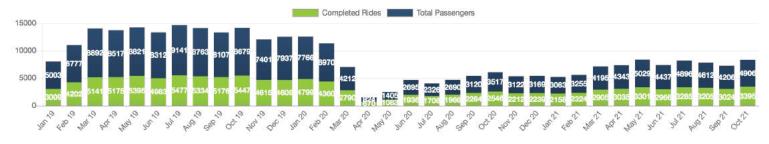

-------------------------|----------------------------------|--------------------------------------------------|---------------------|
| AVERAGE TIME                                         | Ride request to selected                 | 0.26m                            | Ride request to pickup                           | 10.31m              |
| RIDES BY WAITING TIMES                               | 0-10 10-<br>Min <b>2130</b> Min <b>6</b> |                                  | 20-30<br>Min <b>246</b>                          | 30+ Min <b>75</b>   |
| app rides<br>3,004                                   | FLAG DOWN RIDES                          | men driven                       |                                                  | ale driven<br>3,240 |

## PASSENGERS AND RIDES BY MONTH (YTD)



## PASSENGERS AND RIDES BY WEEK (YTD)







#### PASSENGERS AND RIDES - FEBRUARY



#### PASSENGERS AND RIDES - MARCH





#### PASSENGERS AND RIDES - MAY

PASSENGERS AND RIDES - APRIL



----- ---- -----

PASSENGERS AND RIDES - JUNE



PASSENGERS AND RIDES - JULY



#### PASSENGERS AND RIDES - AUGUST







## PASSENGERS AND RIDES - OCTOBER

## RIDE REQUEST MONDAY



### RIDE REQUEST WEDNESDAY



### RIDE REQUEST FRIDAY



#### RIDE REQUEST SUNDAY



#### RIDE REQUEST TUESDAY



### RIDE REQUEST THURSDAY



#### RIDE REQUEST SATURDAY



## TOTAL PASSENGERS MONDAY



#### TOTAL PASSENGERS WEDNESDAY



#### TOTAL PASSENGERS FRIDAY



#### TOTAL PASSENGERS SUNDAY



#### TOTAL PASSENGERS TUESDAY



#### TOTAL PASSENGERS THURSDAY



#### TOTAL PASSENGERS SATURDAY



# RIDES REQUEST PICKUP