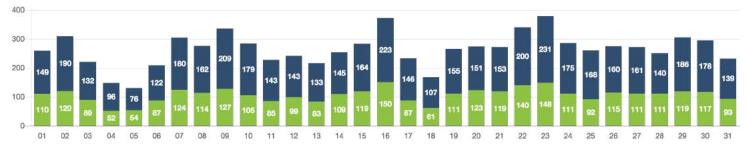

Ride request to pickup                           | 10.31m              |
| RIDES BY WAITING TIMES                               | 0-10 10-<br>Min <b>2130</b> Min <b>6</b> |                                  | 20-30<br>Min <b>246</b>                          | 30+ Min <b>75</b>   |
| app rides<br>3,004                                   | FLAG DOWN RIDES                          | men driven                       |                                                  | ale driven<br>3,240 |

## PASSENGERS AND RIDES BY MONTH (YTD)



## PASSENGERS AND RIDES BY WEEK (YTD)







#### PASSENGERS AND RIDES - FEBRUARY



#### PASSENGERS AND RIDES - MARCH





#### PASSENGERS AND RIDES - MAY

PASSENGERS AND RIDES - APRIL



----- ---- -----

PASSENGERS AND RIDES - JUNE



PASSENGERS AND RIDES - JULY



#### PASSENGERS AND RIDES - AUGUST







## PASSENGERS AND RIDES - OCTOBER

## RIDE REQUEST MONDAY



### RIDE REQUEST WEDNESDAY



### RIDE REQUEST FRIDAY



#### RIDE REQUEST SUNDAY



#### RIDE REQUEST TUESDAY



### RIDE REQUEST THURSDAY



#### RIDE REQUEST SATURDAY



## TOTAL PASSENGERS MONDAY



#### TOTAL PASSENGERS WEDNESDAY



#### TOTAL PASSENGERS FRIDAY



#### TOTAL PASSENGERS SUNDAY



#### TOTAL PASSENGERS TUESDAY



#### TOTAL PASSENGERS THURSDAY



#### TOTAL PASSENGERS SATURDAY



# RIDES REQUEST PICKUP





# RIDES REQUEST DROPOFF