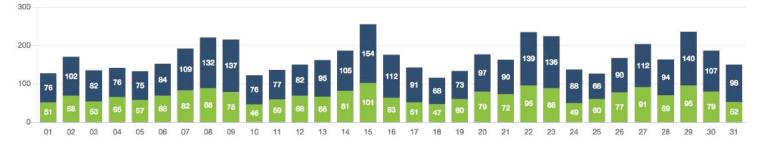

#### PASSENGERS AND RIDES - MAY

PASSENGERS AND RIDES - APRIL

----- ---- -----

PASSENGERS AND RIDES - JUNE

PASSENGERS AND RIDES - JULY