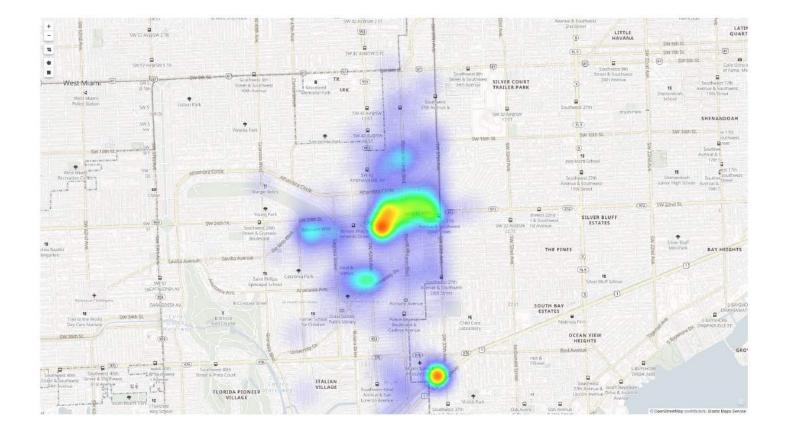

K (YTD)







#### PASSENGERS AND RIDES - FEBRUARY



#### PASSENGERS AND RIDES - MARCH





#### PASSENGERS AND RIDES - MAY

PASSENGERS AND RIDES - APRIL



----- ---- -----

PASSENGERS AND RIDES - JUNE



PASSENGERS AND RIDES - JULY



#### PASSENGERS AND RIDES - AUGUST







## PASSENGERS AND RIDES - OCTOBER

## RIDE REQUEST MONDAY



### RIDE REQUEST WEDNESDAY



### RIDE REQUEST FRIDAY



#### RIDE REQUEST SUNDAY



#### RIDE REQUEST TUESDAY



### RIDE REQUEST THURSDAY



#### RIDE REQUEST SATURDAY



## TOTAL PASSENGERS MONDAY



#### TOTAL PASSENGERS WEDNESDAY



#### TOTAL PASSENGERS FRIDAY



#### TOTAL PASSENGERS SUNDAY



#### TOTAL PASSENGERS TUESDAY



#### TOTAL PASSENGERS THURSDAY



#### TOTAL PASSENGERS SATURDAY



# RIDES REQUEST PICKUP





# RIDES REQUEST DROPOFF