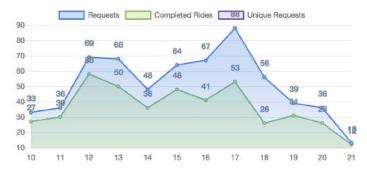

## RIDE REQUEST MONDAY

### RIDE REQUEST WEDNESDAY

### RIDE REQUEST FRIDAY

#### RIDE REQUEST SUNDAY

#### RIDE REQUEST TUESDAY

### RIDE REQUEST THURSDAY

#### RIDE REQUEST SATURDAY