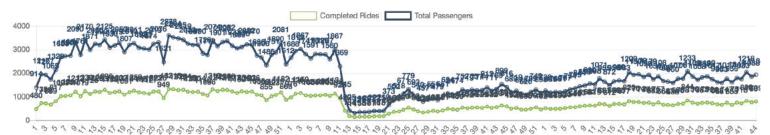

-------------------|--------------------------------------------------|---------------------|
| AVERAGE TIME                                         | Ride request to selected                 | 0.26m                            | Ride request to pickup                           | 10.31m              |
| RIDES BY WAITING TIMES                               | 0-10 10-<br>Min <b>2130</b> Min <b>6</b> |                                  | 20-30<br>Min <b>246</b>                          | 30+ Min <b>75</b>   |
| app rides<br>3,004                                   | FLAG DOWN RIDES                          | men driven                       |                                                  | ale driven<br>3,240 |

## PASSENGERS AND RIDES BY MONTH (YTD)



## PASSENGERS AND RIDES BY WEEK (YTD)







#### PASSENGERS AND RIDES - FEBRUARY



#### PASSENGERS AND RIDES - MARCH





#### PASSENGERS AND RIDES - MAY

PASSENGERS AND RIDES - APRIL



----- ---- -----

PASSENGERS AND RIDES - JUNE



PASSENGERS AND RIDES - JULY



#### PASSENGERS AND RIDES - AUGUST







## PASSENGERS AND RIDES - OCTOBER

## RIDE REQUEST MONDAY



### RIDE REQUEST WEDNESDAY



### RIDE REQUEST FRIDAY



#### RIDE REQUEST SUNDAY



#### RIDE REQUEST TUESDAY



### RIDE REQUEST THURSDAY



#### RIDE REQUEST SATURDAY



## TOTAL PASSENGERS MONDAY



#### TOTAL PASSENGERS WEDNESDAY



#### TOTAL PASSENGERS FRIDAY



#### TOTAL PASSENGERS SUNDAY



#### TOTAL PASSENGERS TUESDAY



#### TOTAL PASSENGERS THURSDAY



#### TOTAL PASSENGERS SATURDAY



# RIDES REQUEST PICKUP





# RIDES REQUEST DROPOFF