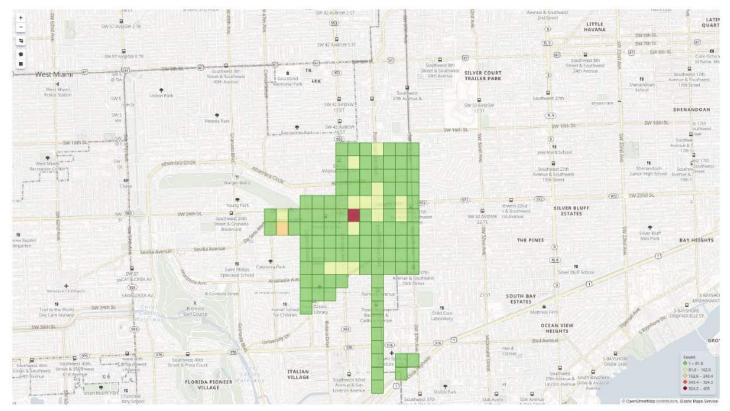

## PASSENGERS AND RIDES BY WEEK (YTD)







#### PASSENGERS AND RIDES - FEBRUARY



#### PASSENGERS AND RIDES - MARCH





#### PASSENGERS AND RIDES - MAY

PASSENGERS AND RIDES - APRIL



----- ---- -----

PASSENGERS AND RIDES - JUNE



PASSENGERS AND RIDES - JULY



#### PASSENGERS AND RIDES - AUGUST







## PASSENGERS AND RIDES - OCTOBER

## RIDE REQUEST MONDAY



### RIDE REQUEST WEDNESDAY



### RIDE REQUEST FRIDAY



#### RIDE REQUEST SUNDAY



#### RIDE REQUEST TUESDAY



### RIDE REQUEST THURSDAY



#### RIDE REQUEST SATURDAY



## TOTAL PASSENGERS MONDAY



#### TOTAL PASSENGERS WEDNESDAY



#### TOTAL PASSENGERS FRIDAY



#### TOTAL PASSENGERS SUNDAY



#### TOTAL PASSENGERS TUESDAY



#### TOTAL PASSENGERS THURSDAY



#### TOTAL PASSENGERS SATURDAY



# RIDES REQUEST PICKUP





# RIDES REQUEST DROPOFF