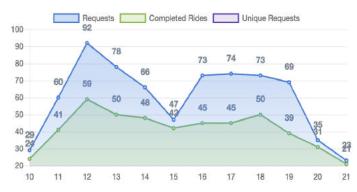

## RIDE REQUEST MONDAY

### RIDE REQUEST WEDNESDAY

### RIDE REQUEST FRIDAY

#### RIDE REQUEST SUNDAY

#### RIDE REQUEST TUESDAY

### RIDE REQUEST THURSDAY

#### RIDE REQUEST SATURDAY