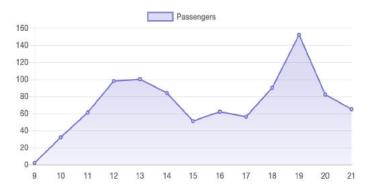

## TOTAL PASSENGERS MONDAY

#### TOTAL PASSENGERS WEDNESDAY

#### TOTAL PASSENGERS FRIDAY

#### TOTAL PASSENGERS SUNDAY

#### TOTAL PASSENGERS TUESDAY

#### TOTAL PASSENGERS THURSDAY

#### TOTAL PASSENGERS SATURDAY