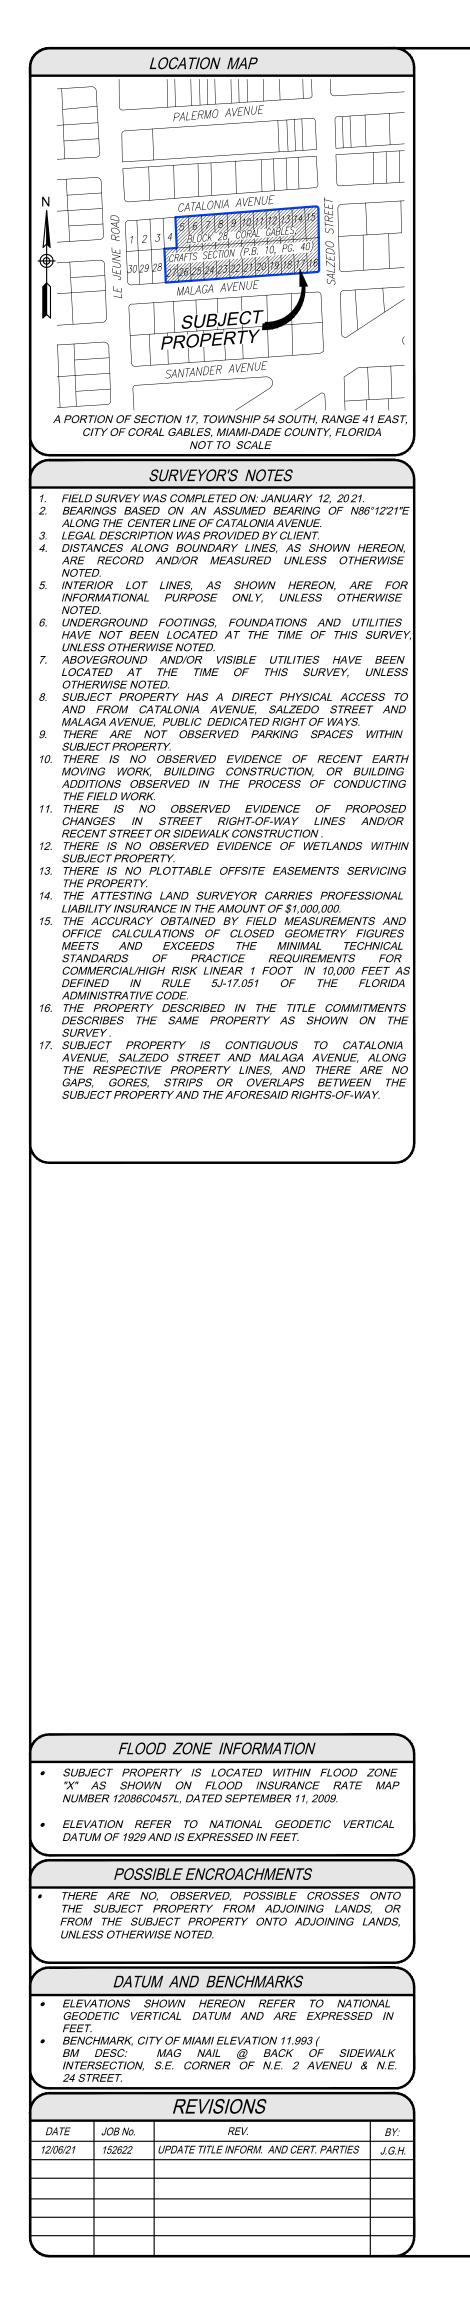

|                                                                                                                                                                                                                                                                                                                                                                     | LOTS 5 AND 6     PROPERTY ADDRESS: 340 CATALONIA A     OPRAL CAPITOR FIL                                                                                                                                              |
|-----------------------------------------------------------------------------------------------------------------------------------------------------------------------------------------------------------------------------