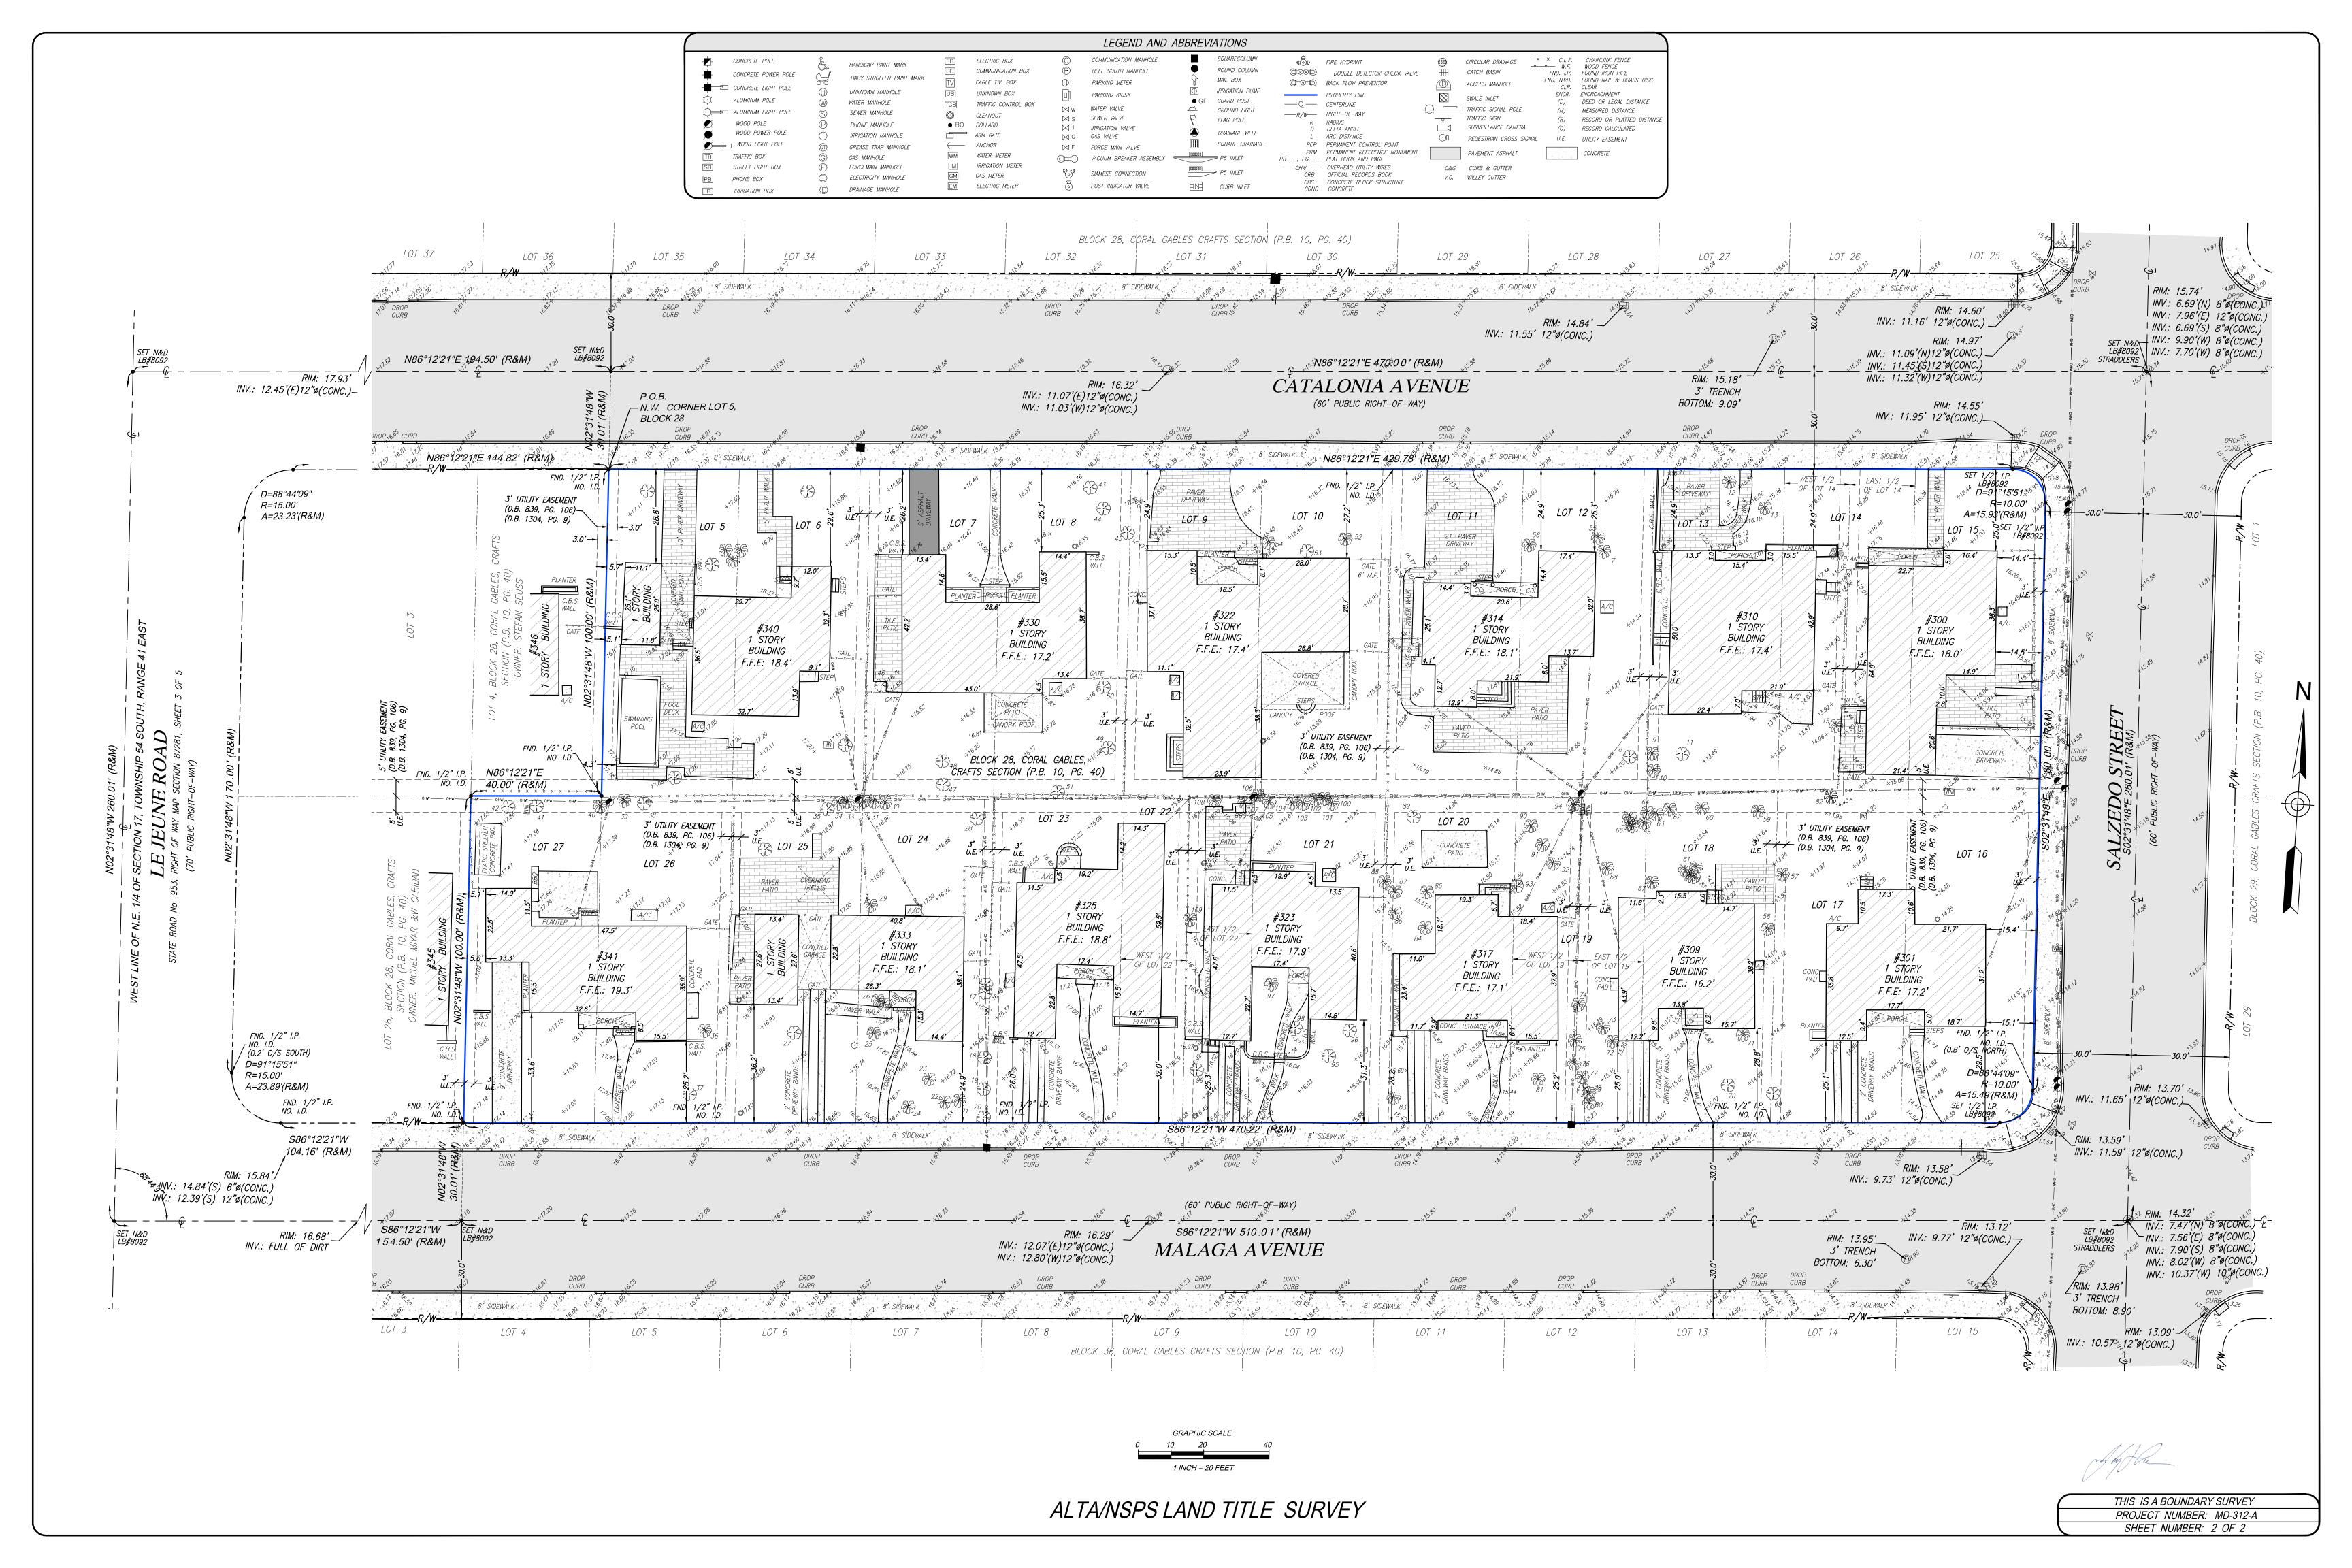

THENCE ALONG SAID CURVE TO THE RIGHT FOR AN ARC DISTANCE OF 15.49 FEET THROUGH A CENTRAL ANGLE OF 88 DEGREES 44 MINUTES 09 SECONDS TO A POINT OF TANGENCY; THENCE SOUTH 86 DEGREES 12 MINUTES 21 SECONDS WEST, ALONG THE SOUTH LINE OF SAID BLOCK 28, FOR 470.22 FEET TO THE SOUTHWEST CORNER OF LOT 27, OF SAID BLOCK 28; THENCE NORTH 02 DEGREES 31 MINUTES 48 SECONDS WEST, ALONG THE WEST LINE OF LOT 27 OF SAID BLOCK 28, FOR 100.00 FEET TO THE NORTHWEST CORNER OF SAID LOT 27; THENCE NORTH 86 DEGREES 12 MINUTES 21 SECONDS EAST, ALONG THE NORTH LINE OF LOT 27 OF SAID BLOCK 28, FOR 40.00 FEET TO THE NORTHEAST CORNER OF SAID LOT 27; THENCE NORTH 02 DEGREES 31 MINUTES 48 SECONDS WEST, ALONG THE WEST LINE OF LOT 5 OF SAID BLOCK 28, FOR 100.00 FEET TO THE POINT OF BEGINNING.

SAID PARCEL OF LAND CONTAINING 91,933 SQUARE FEET (2.110 ACRES)

NOTES REGARDING SCHEDULE B-II

- . RESTRICTIONS, COVENANTS, CONDITIONS, EASEMENTS AND OTHER MATTERS AS CONTAINED ON THE PLAT OF CORAL GABLES CRAFTS SECTION, RECORDED IN PLAT BOOK 10 PAGE 40, OF THE PUBLIC RECORDS OF MIAMI-DADE COUNTY FLORIDA - AFFECTS PROPERTY BUT NOT PLOTTABLE (THIS ITEM IS NOW SHOWN AS "INTENTIONALLY DELETED" IN THE MOST CURRENT TITLE COMMITMENT.
- EASEMENT RECORDED IN DEED BOOK 839, AT PAGE 106, OF THE PUBLIC RECORDS OF MIAMI-DADE COUNTY, FLORIDA -AFFECTS PROPERTY, PLOTTED ON SURVEY.
- . EASEMENTS AND THE TERMS AND CONDITIONS RELATED TO THE EASEMENTS AS SET FORTH IN THOSE INSTRUMENTS RECORDED IN DEED BOOK 1304, AT PAGE 1, DOES NOT AFFECT PROPERTY, AND DEED BOOK 1304, PAGE 9, AS MAY BE SUBSEQUENTLY AMENDED - AFFECTS PROPERTY, PLOTTED ON SURVEY (DEED BOOK 1304 AT PAGE 1 WAS DELETED FROM THE MOST CURRENT TITLE COMMITMENT).