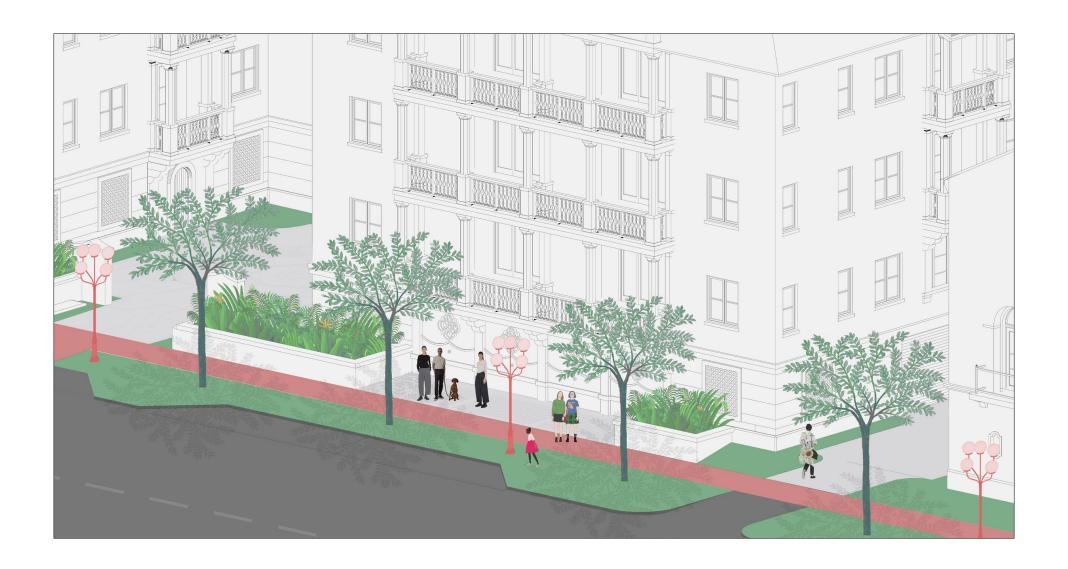

#### CORAL LIGHT WAY

Coral Light Way embraces the exceptional architecture of *The Village* by DLGV Architects & Urbanists and MG Developer with a unique series of 22 light sculptures to create a distinctive and subtle dreamscape within the City of Coral Gables. The project offers residents and visitors a memorable walking experience weaving together public art and everyday life and art, architecture and the City of Coral Gables.

The artwork is inspired by the Coral Gables civic art vision of George Merrick. This vision created and promoted an extensive network of streets, gateways, and plazas as public art. Merrick's vision, also included the city landscape project and functional works of art such as pergolas, benches and street lighting. *Coral Light Way* is created with this unique tradition in mind. The project embraces a city block to highlights a distinct Coral Gables walking experience.

#### ARTIST SCOPE OF WORK:

R&R STUDIOS will create a unique series of 22 light sculptures to be installed around the block embracing "The Village" development located on the Coral Gables block of Segovia Street, Malaga Avenue, Hernando Street, and Santander Avenue. See site plan