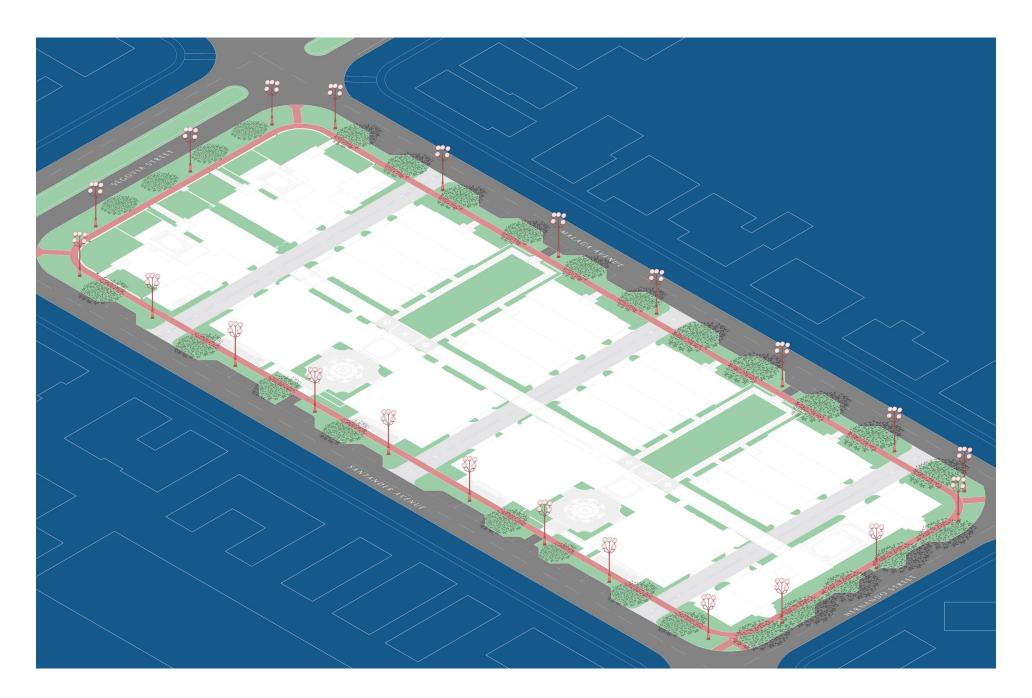

#### ARTIST SCOPE OF WORK AND SITE PLAN SHOWING THE LOCATION OF THE ARTWORK

LOCATION PLAN

SITE PLAN

#### ARTIST SCOPE OF WORK:

R&R STUDIOS will create a unique series of 22 light sculptures to be installed around the block embracing "The Village" development located on the Coral Gables block of Segovia Street, Malaga Avenue, Hernando Street, and Santander Avenue. See site plan