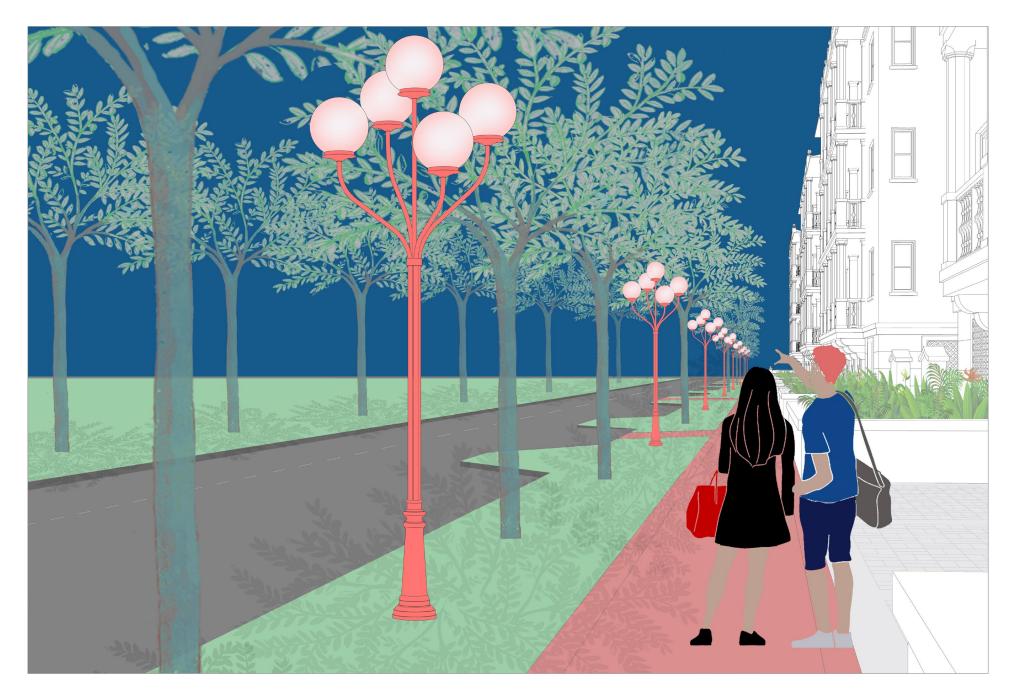

#### CORAL LIGHT WAY

Coral Light Way embraces the exceptional architecture of *The Village* by DLGV Architects & Urbanists and MG Developer with a unique series of 22 light sculptures to create a distinctive and subtle dreamscape within the City of Coral Gables. The project offers residents and visitors a memorable walking experience weaving together public art and everyday life and art, architecture and the City of Coral Gables.

The goal of the artwork is to create a unique and subtle dreamscape within the City of Coral Gables.

Coral Light Way offers residents and visitors a memorable walking experience like no other in Coral Gables weaving together public art as part of the everyday life of the community.