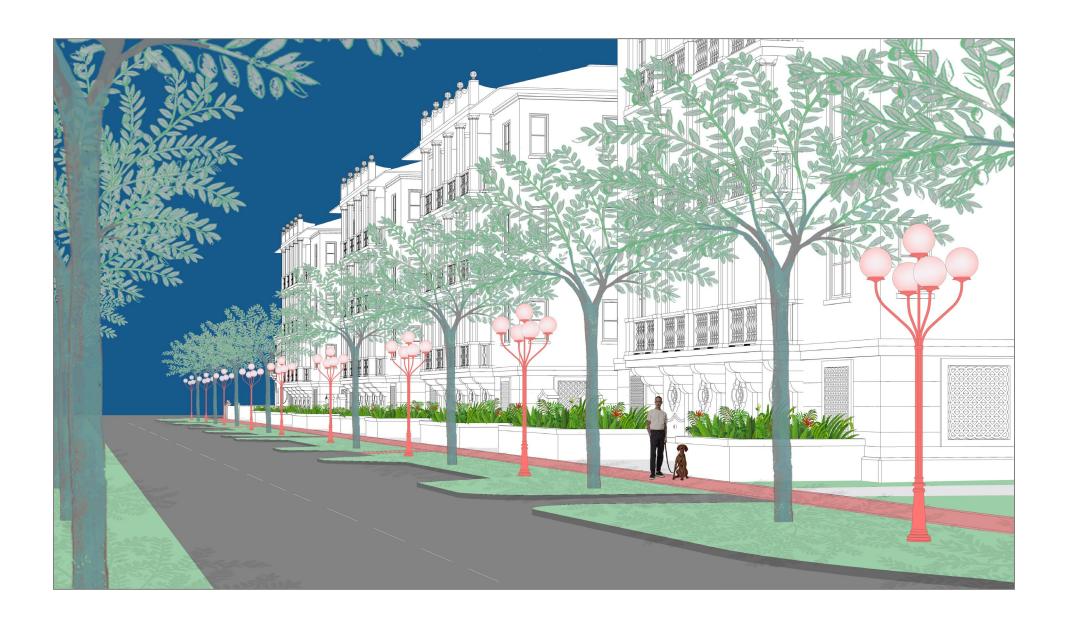

#### CORAL LIGHT WAY

Coral Light Way embraces the exceptional architecture of *The Village* by DLGV Architects & Urbanists and MG Developer with a unique series of 22 light sculptures to create a distinctive and subtle dreamscape within the City of Coral Gables. The project offers residents and visitors a memorable walking experience weaving together public art and everyday life and art, architecture and the City of Coral Gables.

The artwork is inspired by the Coral Gables civic art vision of George Merrick. This vision created and promoted an extensive network of streets, gateways, and plazas as public art. Merrick's vision, also included the city landscape project and functional works of art such as pergolas, benches and street lighting. *Coral Light Way* is created with this unique tradition in mind. The project embraces a city block to highlights a distinct Coral Gables walking experience.

Coral Light Way emulates George Merrick's interventions such as the landscape project of Columbus Avenue where lines of bayan trees on both sides of the street create a singular experience for all. Our intention is to create a gentle and subtle artistic experience that is simultaneously extraordinary and personal and becomes one more surprising feature of the City of Coral Gables.

The goal of the artwork is to create a unique and subtle dreamscape within the City of Coral Gables.

Coral Light Way offers residents and visitors a memorable walking experience like no other in Coral Gables weaving together public art as part of the everyday life of the community.