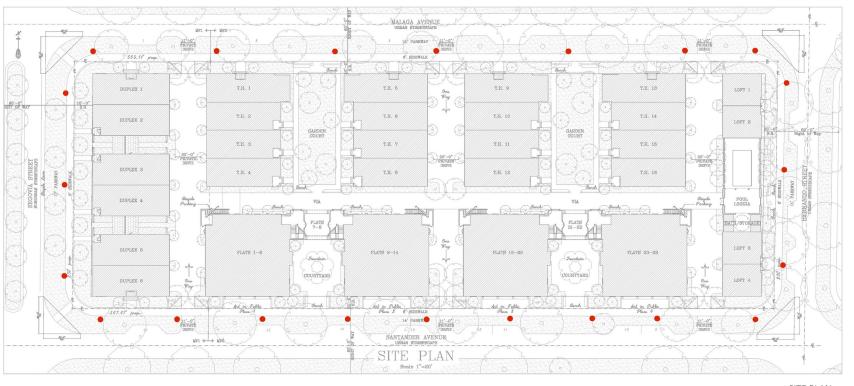

#### ARTIST SCOPE OF WORK AND SITE PLAN SHOWING THE LOCATION OF THE ARTWORK

LOCATION PLAN

SITE PLAN

#### ARTIST SCOPE OF WORK:

R&R STUDIOS will create a unique series of 22 light sculptures to be installed around the block embracing "The Village" development located on the Coral Gables block of Segovia Street, Malaga Avenue, Hernando Street, and Santander Avenue. See site plan