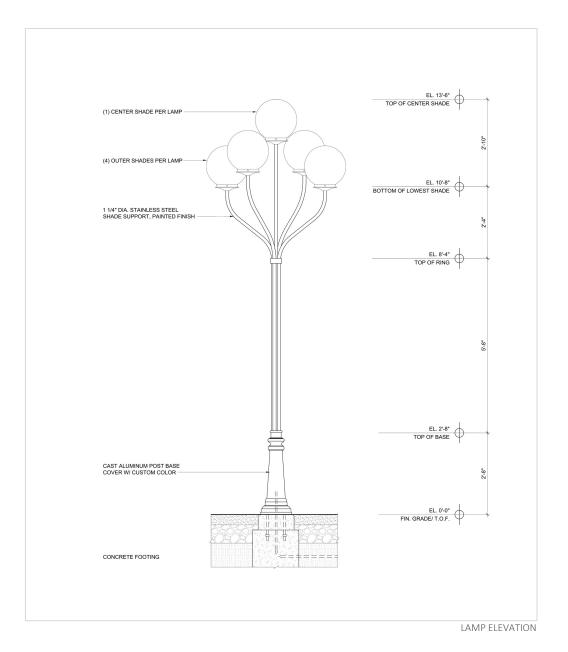

#### ARTIST SCOPE OF WORK:

R&R STUDIOS will create a unique series of 22 light sculptures to be installed around the block embracing "The Village" development located on the Coral Gables block of Segovia Street, Malaga Avenue, Hernando Street, and Santander Avenue. See site plan

#### MATERIALS:

The lamp posts will be constructed using durable, high-quality materials, including stainless steel tubes coated with Acrylic Polyurethane (Mathews Paint MAP: N923SP), painted cast aluminum for the post base cover, and handmade opal glass for the globes. All electrical components used in the lamps will be UL-approved. The materials are resistant to rust and can withstand exposure to the elements, even if the paint is scratched.