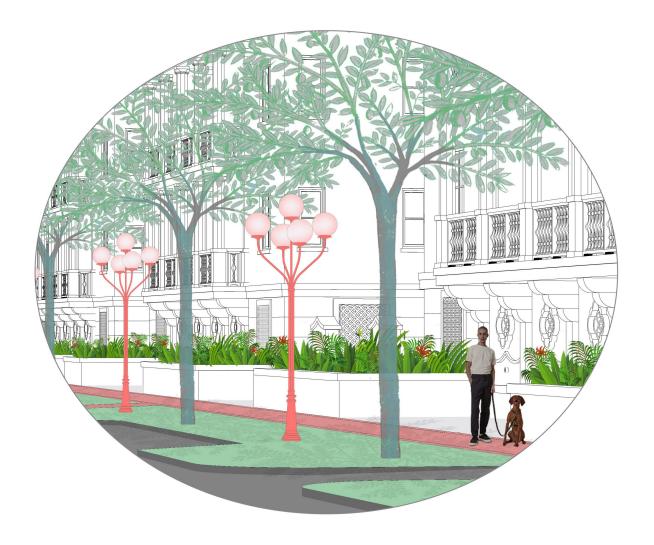

#### CORAL LIGHT WAY

Coral Light Way embraces the exceptional architecture of *The Village* by DLGV Architects & Urbanists and MG Developer with a unique series of 22 light sculptures to create a distinctive and subtle dreamscape within the City of Coral Gables. The project offers residents and visitors a memorable walking experience weaving together public art and everyday life and art, architecture and the City of Coral Gables.

The artwork is inspired by the Coral Gables civic art vision of George Merrick. This vision created and promoted an extensive network of streets, gateways, and plazas as public art. Merrick's vision, also included the city landscape project and functional works of art such as pergolas, benches and street lighting. *Coral Light Way* is created with this unique tradition in mind. The project embraces a city block to highlights a distinct Coral Gables walking experience.

#### ARTIST SCOPE OF WORK:

R&R STUDIOS will create a unique series of 22 light sculptures to be installed around the block embracing "The Village" development located on the Coral Gables block of Segovia Street, Malaga Avenue, Hernando Street, and Santander Avenue. See site plan

White Way Lights

Columbus Boulevard, Coral Gables

The artwork is inspired by the Coral Gables civic art vision of George Merrick. This vision created and promoted an extensive network of streets, gateways, and plazas as public art. Merrick's vision, also included the city landscape project and functional works of art such as pergolas, benches and street lighting. *Coral Light Way* is created with this unique tradition in mind. The project embraces a city block to highlights a distinct Coral Gables walking experience.

The goal of the artwork is to create a unique and subtle dreamscape within the City of Coral Gables.

Coral Light Way offers residents and visitors a memorable walking experience like no other in Coral Gables weaving together public art as part of the everyday life of the community.