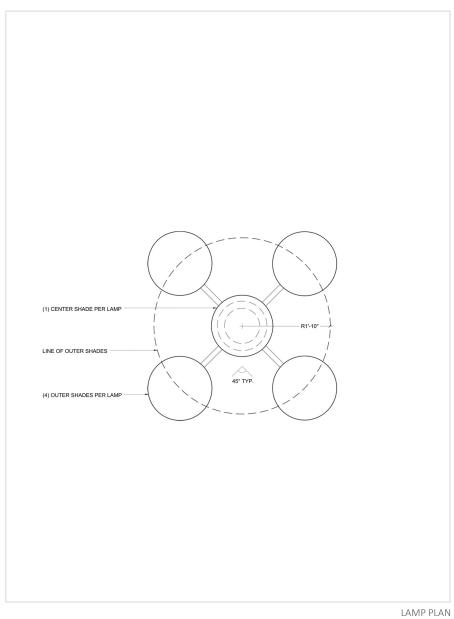

#### ARTIST SCOPE OF WORK:

R&R STUDIOS will create a unique series of 22 light sculptures to be installed around the block embracing "The Village" development located on the Coral Gables block of Segovia Street, Malaga Avenue, Hernando Street, and Santander Avenue. See site plan

#### MATERIALS:

The lamp posts will be constructed using durable, high-quality materials, including stainless steel tubes coated with Acrylic Polyurethane (Mathews Paint MAP: N923SP), painted cast aluminum for the post base cover, and handmade opal glass for the globes. All electrical components used in the lamps will be UL-approved. The materials are resistant to rust and can withstand exposure to the elements, even if the paint is scratched.