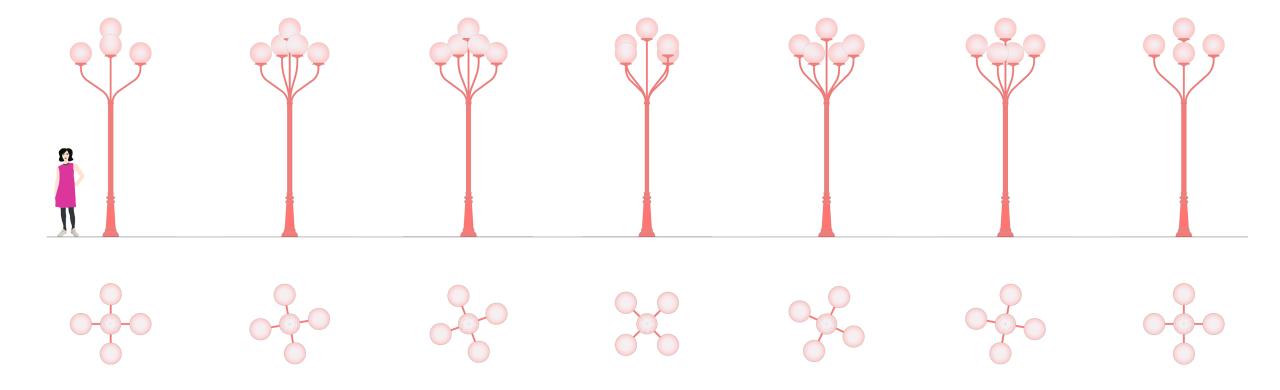

#### ARTIST SCOPE OF WORK:

R&R STUDIOS will create a unique series of 22 light sculptures to be installed around the block embracing "The Village" development located on the Coral Gables block of Segovia Street, Malaga Avenue, Hernando Street, and Santander Avenue. See site plan

#### MATERIALS:

The lamp posts will be constructed using durable, high-quality materials, including stainless steel tubes coated with Acrylic Polyurethane (Mathews Paint MAP: N923SP), painted cast aluminum for the post base cover, and handmade opal glass for the globes. All electrical components used in the lamps will be UL-approved. The materials are resistant to rust and can withstand exposure to the elements, even if the paint is scratched.