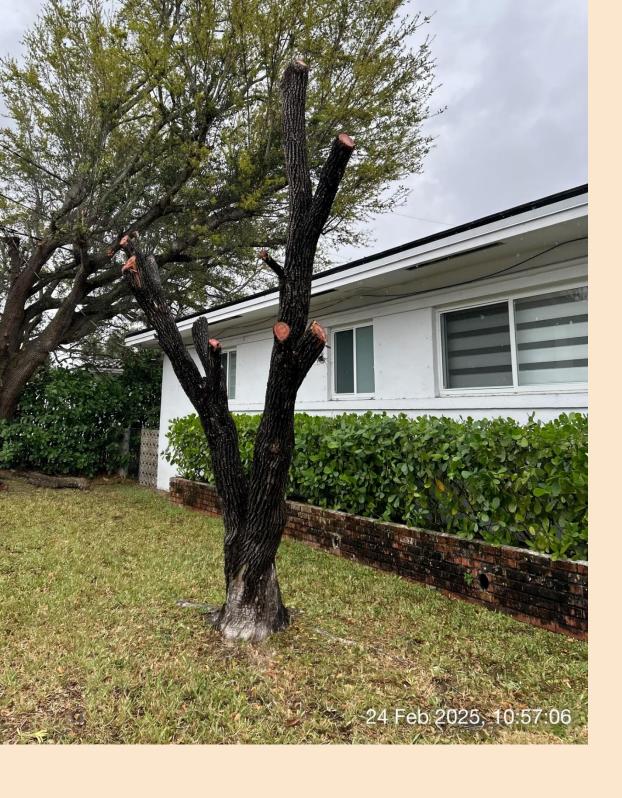

FPL/MASTEC trimming of tree located on 1561 PALERMO AVE

TO WIT: Trees (4) pruned on private property without a permit. Must obtain an after the fact permit for tree cutting/pruning. MUST contact Coral Gables Greenspace and Landscaping Reviewer/Inspector for additional requirements.