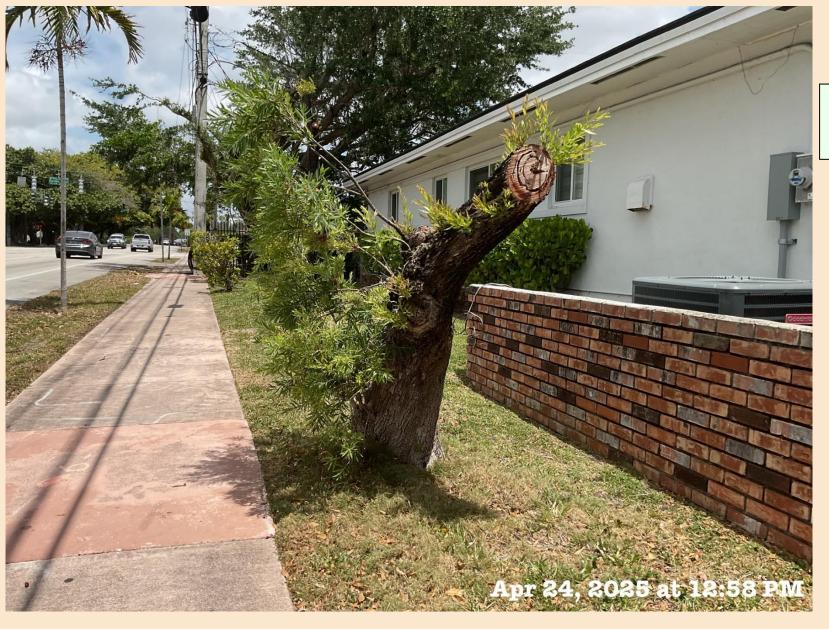

FPL/MASTEC trimming of tree located on 1561 PALERMO AVE

TO WIT: Trees (4) pruned on private property without a permit. Must obtain an after the fact permit for tree cutting/pruning. MUST contact Coral Gables Greenspace and Landscaping Reviewer/Inspector for additional requirements.