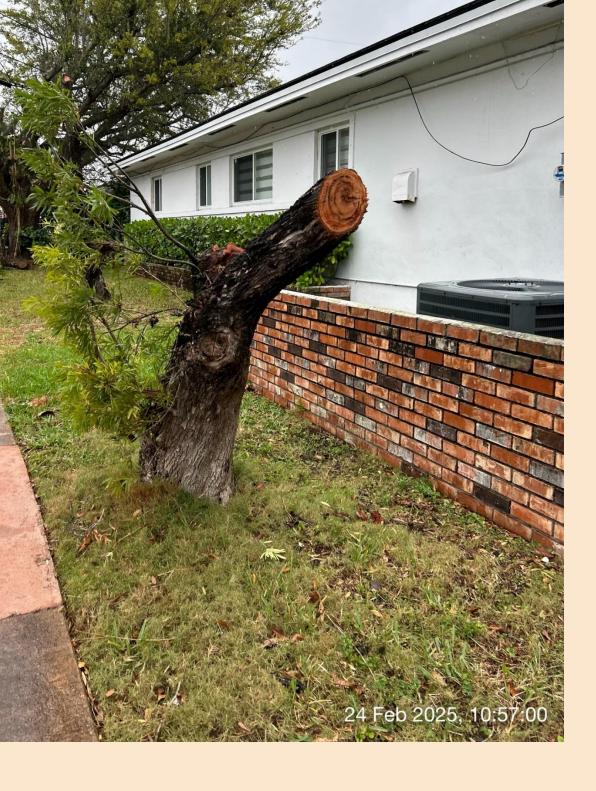

FPL/MASTEC trimming of tree located on 1561 PALERMO AVE

TO WIT: Trees (4) pruned on private property without a permit. Must obtain an after the fact permit for tree cutting/pruning. MUST contact Coral Gables Greenspace and Landscaping Reviewer/Inspector for additional requirements.