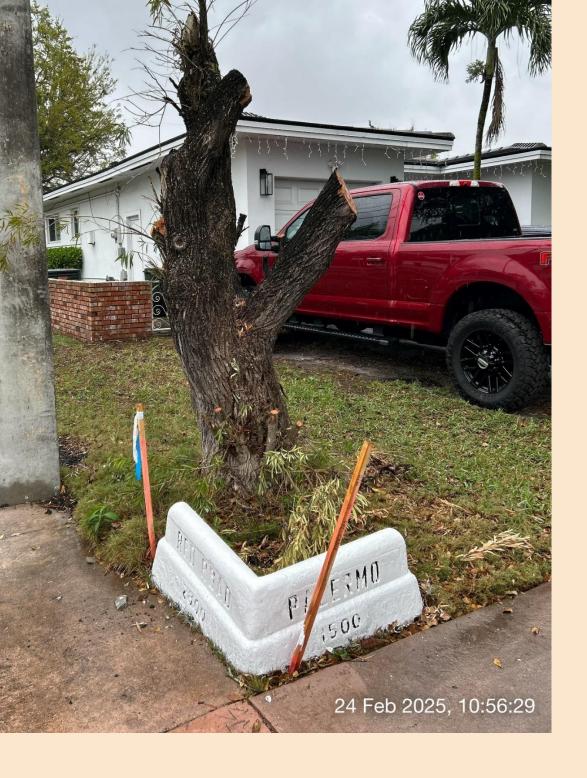

FPL/MASTEC trimming of tree located on 1561 PALERMO AVE

TO WIT: Trees (4) pruned on private property without a permit. Must obtain an after the fact permit for tree cutting/pruning. MUST contact Coral Gables Greenspace and Landscaping Reviewer/Inspector for additional requirements.