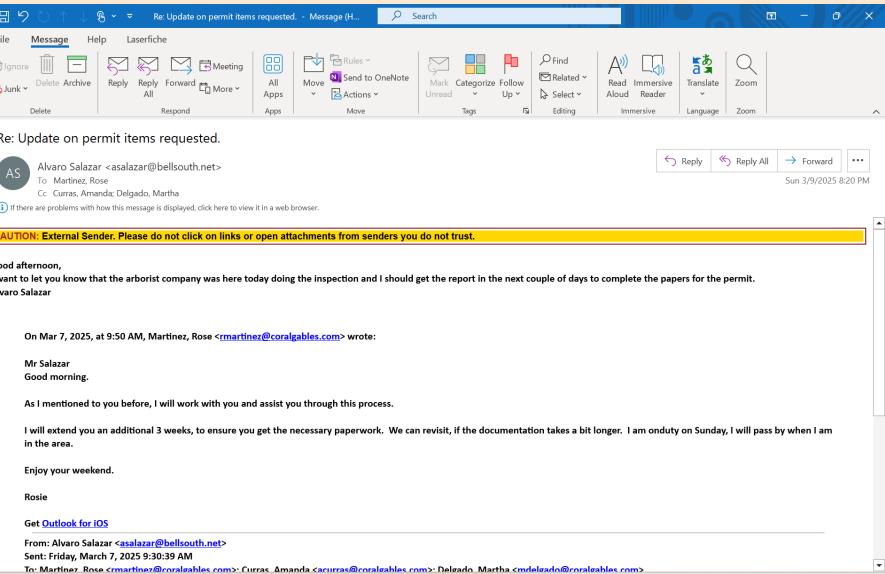

l" and shall compel the owner to fully comply with the terms of this article as if the tree was removed prior to issuance of a permit.
- Pruning of trees on private property. Pruning tree limbs ten inches or more in diameter on private property requires a tree permit from the tree preservation agency. Pruning of branches four inches in diameter or greater must be done by a qualified tree trimmer. Pruning of trees may also be done by the property owner with assistance as needed by assisting labor.



**Officer Notes:** 





**Officer Notes:** 



















**Email Communication** 

Dated: Thursday, February 27, 2025

6:41 PM 4/23/2025



1 item selected 713 KB



**Email Communication** 

Dated: Friday, February 28, 2025







**Email Communication** 

Dated: Friday, March 7, 2025



Q Search



**Email Communication** 

Dated: Friday, March 9, 2025

4/23/2025