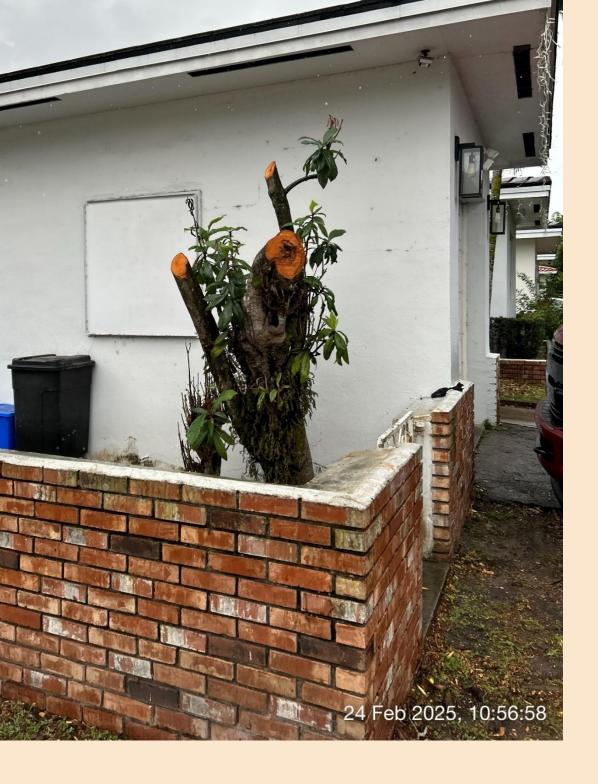

FPL/MASTEC trimming of tree located on 1561 PALERMO AVE

TO WIT: Trees (4) pruned on private property without a permit. Must obtain an after the fact permit for tree cutting/pruning. MUST contact Coral Gables Greenspace and Landscaping Reviewer/Inspector for additional requirements.