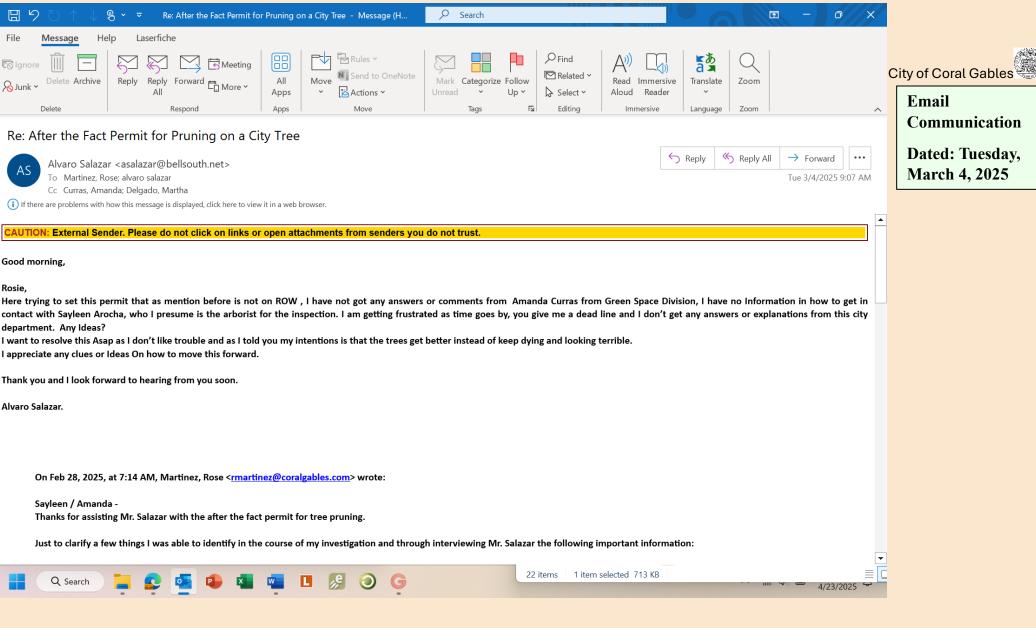

le or effectively destroyed shall constitute "effective removal" and shall compel the owner to fully comply with the terms of this article as if the tree was removed prior to issuance of a permit.
- Pruning of trees on private property. Pruning tree limbs ten inches or more in diameter on private property requires a tree permit from the tree preservation agency. Pruning of branches four inches in diameter or greater must be done by a qualified tree trimmer. Pruning of trees may also be done by the property owner with assistance as needed by assisting labor.



**Officer Notes:** 





**Officer Notes:** 



















**Email Communication** 

Dated: Thursday, February 27, 2025

6:41 PM 4/23/2025



1 item selected 713 KB



**Email Communication** 

Dated: Friday, February 28, 2025







**Email Communication** 

Dated: Friday, March 7, 2025



Q Search



**Email Communication** 

Dated: Friday, March 9, 2025

4/23/2025