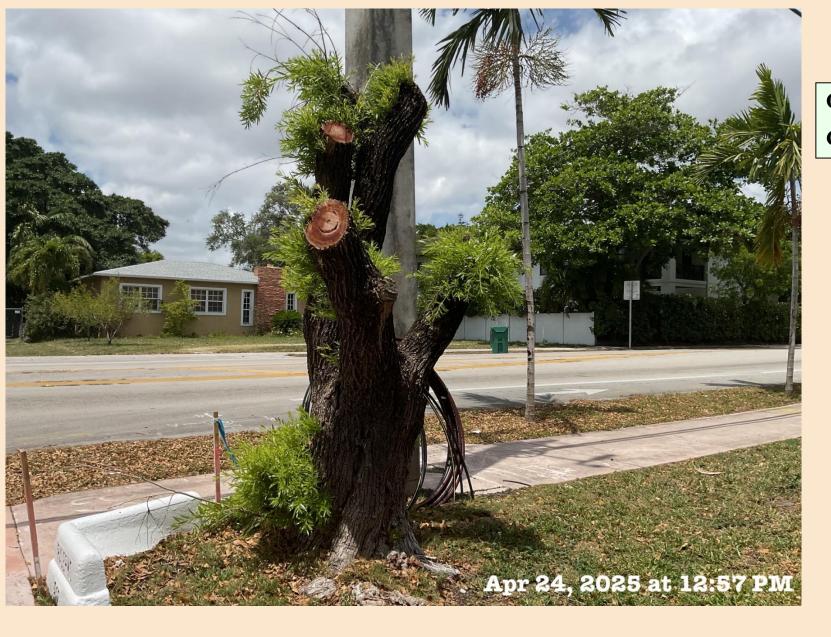

fees pursuant to this article shall be deposited in the general fund.
- (c) Tree abuse. Tree abuse is prohibited and shall constitute a violation of this section. Any act of tree abuse that renders a tree nonviable or effectively destroyed shall constitute "effective removal" and shall compel the owner to fully comply with the terms of this article as if the tree was removed prior to issuance of a permit.
- Pruning of trees on private property. Pruning tree limbs ten inches or more in diameter on private property requires a tree permit from the tree preservation agency. Pruning of branches four inches in diameter or greater must be done by a qualified tree trimmer. Pruning of trees may also be done by the property owner with assistance as needed by assisting labor.



**Officer Notes:** 





**Officer Notes:** 



















**Email Communication** 

Dated: Thursday, February 27, 2025

6:41 PM 4/23/2025



1 item selected 713 KB



**Email Communication** 

Dated: Friday, February 28, 2025







**Email Communication** 

Dated: Friday, March 7, 2025



Q Search



**Email Communication** 

Dated: Friday, March 9, 2025

4/23/2025