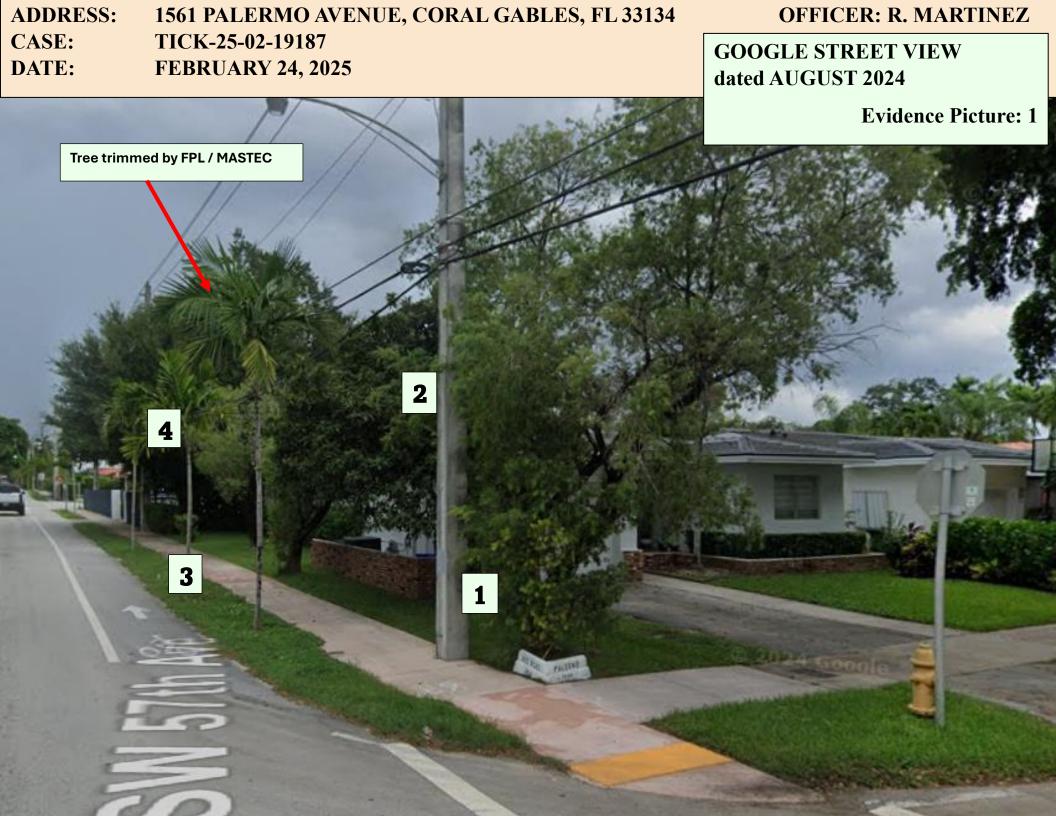

FPL/MASTEC trimming of tree located on 1561 PALERMO AVE

TO WIT: Trees (4) pruned on private property without a permit. Must obtain an after the fact permit for tree cutting/pruning. MUST contact Coral Gables Greenspace and Landscaping Reviewer/Inspector for additional requirements.