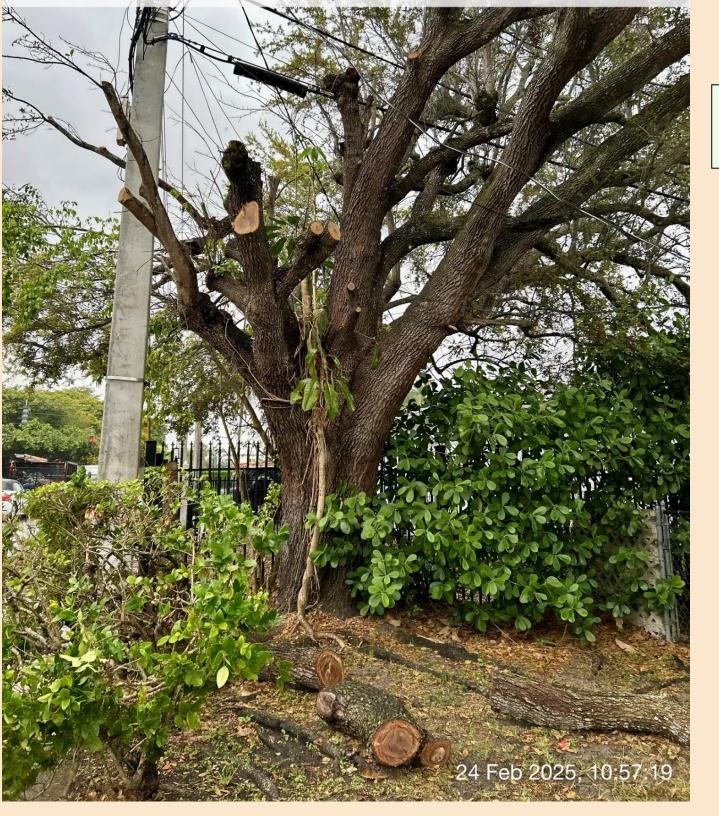

FPL/MASTEC trimming of tree located on 1561 PALERMO AVE

TO WIT: Trees (4) pruned on private property without a permit. Must obtain an after the fact permit for tree cutting/pruning. MUST contact Coral Gables Greenspace and Landscaping Reviewer/Inspector for additional requirements.