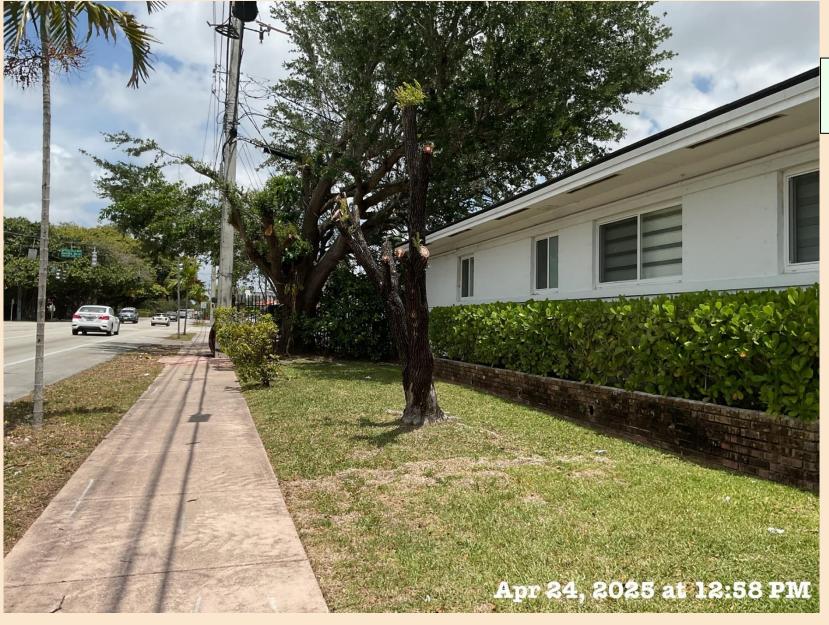

FPL/MASTEC trimming of tree located on 1561 PALERMO AVE

TO WIT: Trees (4) pruned on private property without a permit. Must obtain an after the fact permit for tree cutting/pruning. MUST contact Coral Gables Greenspace and Landscaping Reviewer/Inspector for additional requirements.