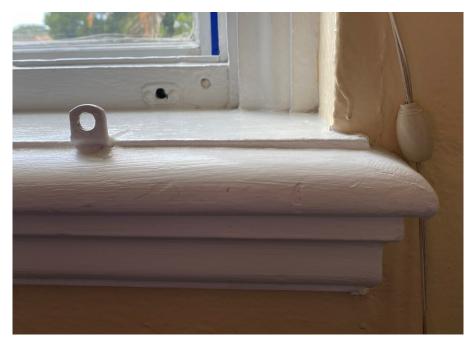

#### Exterior Windows (East Elevation)

Exterior Window (West Elevation)

Exterior Window Detail (West Elevation)

Exterior Window Detail (West Elevation)

Interior Window Detail (West Elevation)

Interior Window Detail (West Elevation)

Interior Window (West Elevation)

Interior Window Detail (West Elevation)

South Elevation

West Elevation

**Record Drawings** 

Typical Window Frame for Sash Opening Out

**Record Drawings** 

Window Types