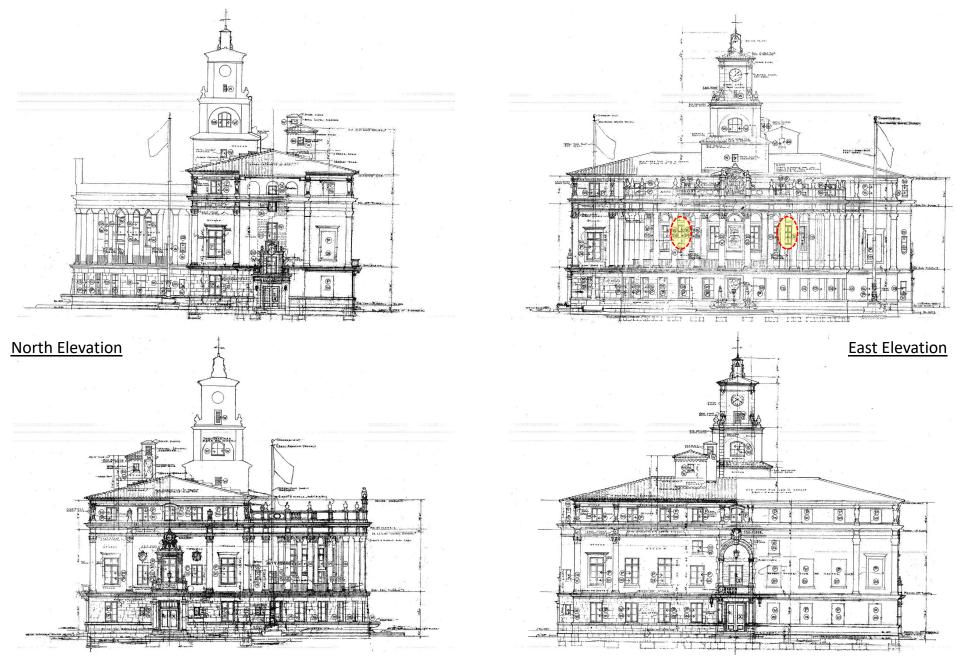

North Elevation

East Elevation

South Elevation

#### Exterior Windows (East Elevation)

Exterior Window (West Elevation)

Exterior Window Detail (West Elevation)

Exterior Window Detail (West Elevation)

Interior Window Detail (West Elevation)

Interior Window Detail (West Elevation)