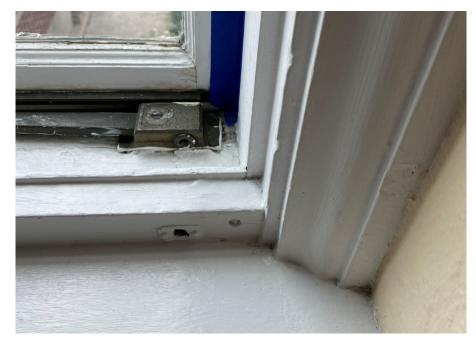

#### Exterior Windows (East Elevation)

Exterior Window (West Elevation)

Exterior Window Detail (West Elevation)

Exterior Window Detail (West Elevation)

Interior Window Detail (West Elevation)

Interior Window Detail (West Elevation)

Interior Window (West Elevation)

Interior Window Detail (West Elevation)

South Elevation

West Elevation

**Record Drawings** 

Typical Window Frame for Sash Opening Out

**Record Drawings** 

Window Types