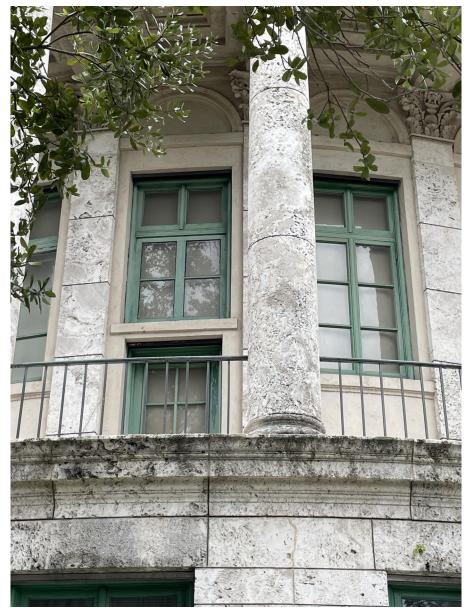

#### Exterior Windows (East Elevation)

Exterior Window (West Elevation)

Exterior Window Detail (West Elevation)

Exterior Window Detail (West Elevation)

Interior Window Detail (West Elevation)

Interior Window Detail (West Elevation)