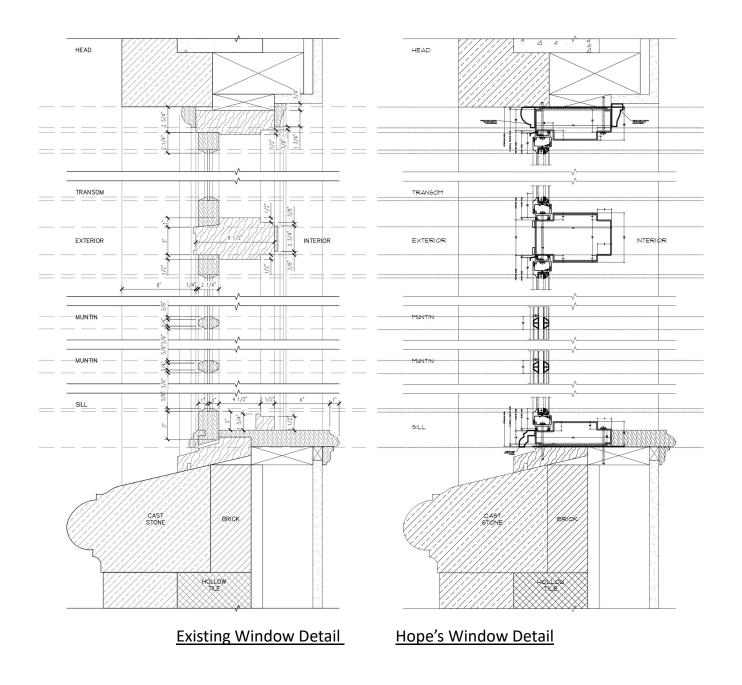

ance.
- 3. Replace with impact resistant wood windows (Luxbaum).
- 4. Replace with impact resistant aluminum windows (Windoor).
- 5. Replace with impact resistant aluminum/wood windows (Marvin).
- 6. Replace with impact resistant steel windows (Hope's).













North Elevation

East Elevation





South Elevation







#### Exterior Windows (East Elevation)

Exterior Window (West Elevation)





Exterior Window Detail (West Elevation)



Exterior Window Detail (West Elevation)





Interior Window Detail (West Elevation)



Interior Window Detail (West Elevation)



Interior Window (West Elevation)



Interior Window Detail (West Elevation)





South Elevation

West Elevation

**Record Drawings** 





Typical Window Frame for Sash Opening Out

**Record Drawings** 

Window Types





Profile Comparison





Hope's Window Detail

Profile Comparison



### City of Coral Gables City Hall Windows Replacement

End of Presentation