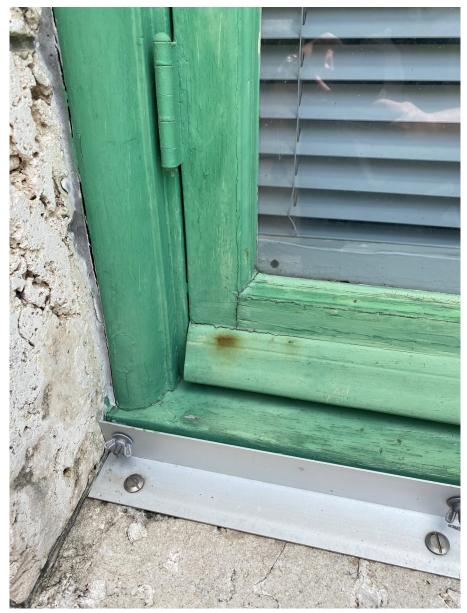

#### Exterior Windows (East Elevation)

Exterior Window (West Elevation)

Exterior Window Detail (West Elevation)

Exterior Window Detail (West Elevation)

Interior Window Detail (West Elevation)

Interior Window Detail (West Elevation)