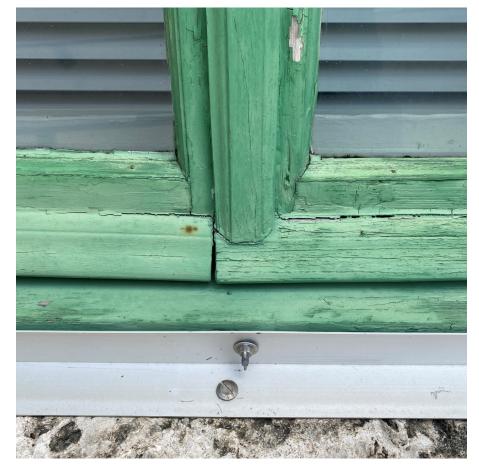

#### Exterior Windows (East Elevation)

Exterior Window (West Elevation)

Exterior Window Detail (West Elevation)

Exterior Window Detail (West Elevation)

Interior Window Detail (West Elevation)

Interior Window Detail (West Elevation)

Interior Window (West Elevation)

Interior Window Detail (West Elevation)

South Elevation

West Elevation

**Record Drawings** 

Typical Window Frame for Sash Opening Out

**Record Drawings** 

Window Types