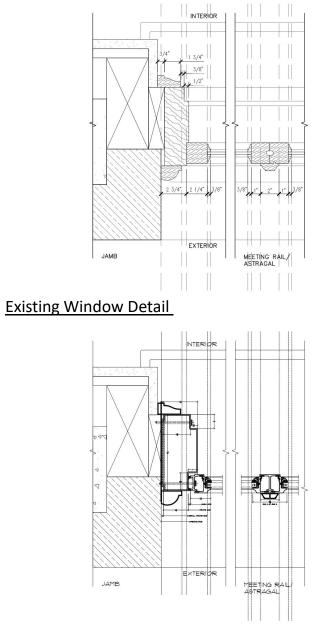

impact resistant wood windows (Luxbaum).
- 4. Replace with impact resistant aluminum windows (Windoor).
- 5. Replace with impact resistant aluminum/wood windows (Marvin).
- 6. Replace with impact resistant steel windows (Hope's).













North Elevation

East Elevation





South Elevation







#### Exterior Windows (East Elevation)

Exterior Window (West Elevation)





Exterior Window Detail (West Elevation)



Exterior Window Detail (West Elevation)





Interior Window Detail (West Elevation)



Interior Window Detail (West Elevation)



Interior Window (West Elevation)



Interior Window Detail (West Elevation)





South Elevation

West Elevation

**Record Drawings** 





Typical Window Frame for Sash Opening Out

**Record Drawings** 

Window Types





Profile Comparison





Hope's Window Detail

Profile Comparison



### City of Coral Gables City Hall Windows Replacement

End of Presentation