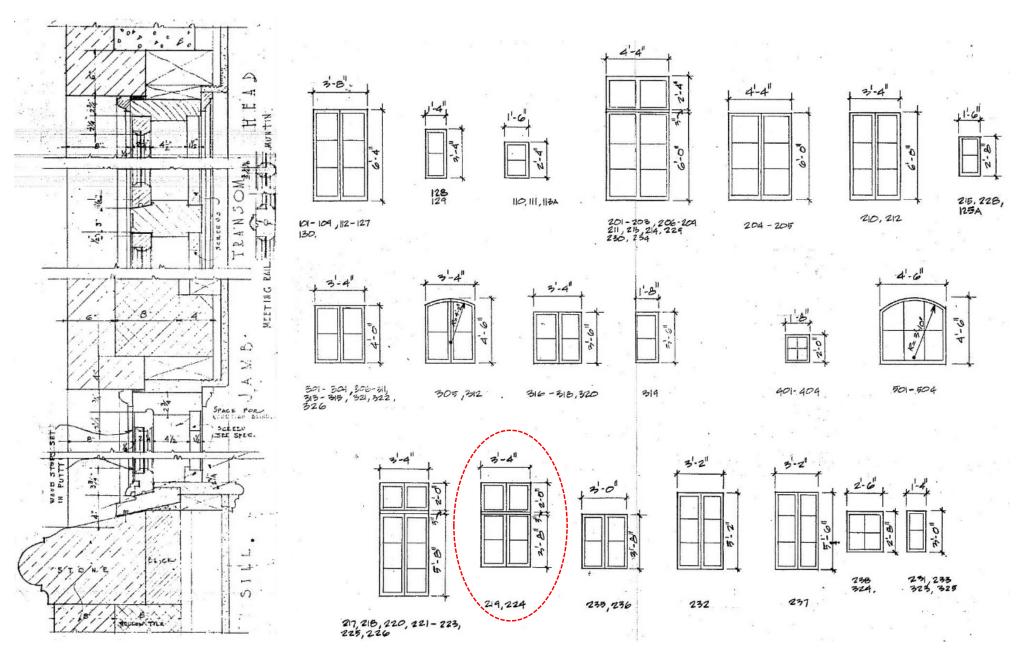

Interior Window (West Elevation)

Interior Window Detail (West Elevation)

South Elevation

West Elevation

**Record Drawings** 

Typical Window Frame for Sash Opening Out

**Record Drawings** 

Window Types