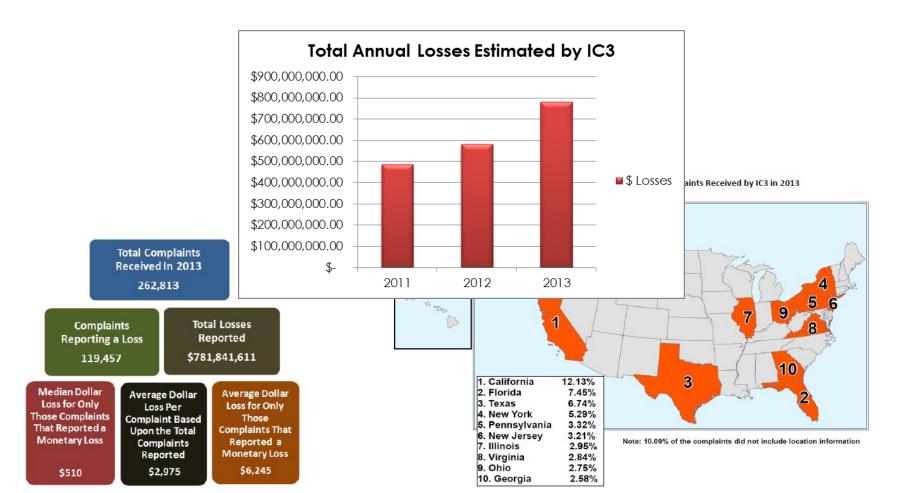

#### **Losses to Fraud Continue to Increase**

Losses from internet crime reported to the Internet Crime Complaint Center (IC3) totaled \$781 million in 2013 - which is a **34%** increase from 2012 and Florida is ranked #2 in complaints.