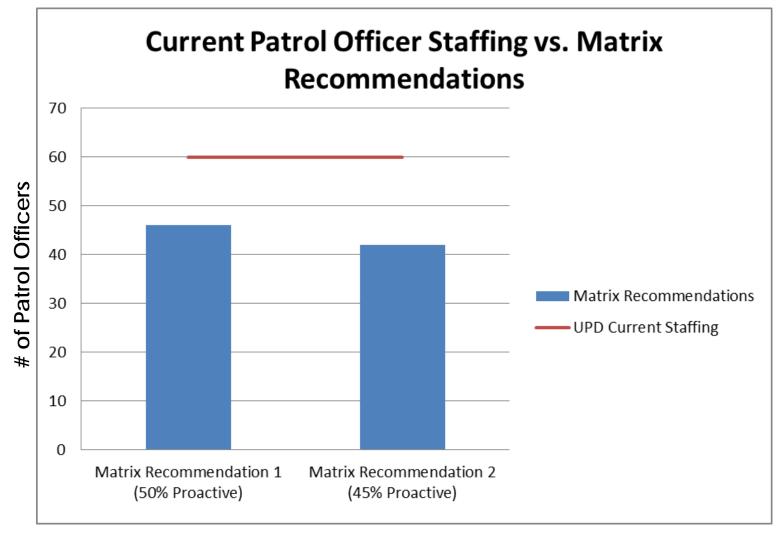

County Robberies**







#### **Coral Gables Focus Crimes**





<sup>\*</sup> Vehicle crime includes: Motor Vehicle Theft (all categories), Theft from Motor Vehicle, and Theft of Motor Vehicle Parts



## **Coral Gables Crashes Reported**







## **Total Arrests per Year**







### **Traffic Citations Issued**







## **Written Warnings Issued**







### **Budgeted vs. Actual Sworn Personnel**





<sup>\*</sup> Current staffing - 177 sworn currently on-board, leaving 14 vacancies



## **Sworn Personnel Vacancy %**







## Total Index Crimes vs. Actual Sworn Personnel



Analysis failed to reveal direct correlation between crime and staff level.



<sup>\*</sup> Current staffing – 177 sworn currently on-board, leaving 14 vacancies



## **Uniform Patrol Division Staffing**







## **Police Patrol GPS Tracking Map for April**







### **UPD/SED Roster Combination**

#### **Typical Monday, Day Shift Rosters**







| Major Ra ul Pedroso<br>UFO Division Commandor |       |                   | CORAL GABLES POLICE DEPARTMENT Monday, June 2, 2014 |              |      | NT    | Ma jor Edward Hudak<br>500 Division Commandor |         |  |
|-----------------------------------------------|-------|-------------------|-----------------------------------------------------|--------------|------|-------|-----------------------------------------------|---------|--|
|                                               |       | UNIFORM PAT       |                                                     | SHIFT: BRAVO |      |       |                                               |