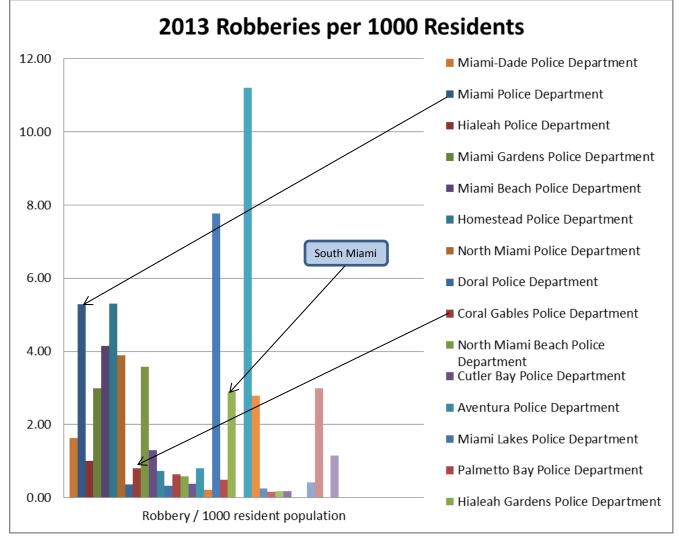

# Coral Gables Police Department



Coral Gables City Commission Presentation
May 2014





#### **2012 FBI Crime Statistics**





<sup>\*</sup> Data from FBI's Crime in the US – 2012 is the most recently released complete dataset

<sup>\*\*</sup> Cities with greater than 18,000 residents in Miami-Dade County



## **Miami-Dade County Robberies**







#### **Coral Gables Focus Crimes**





<sup>\*</sup> Vehicle crime includes: Motor Vehicle Theft (all categories), Theft from Motor Vehicle, and Theft of Motor Vehicle Parts



## **Coral Gables Crashes Reported**







## **Total Arrests per Year**







### **Traffic Citations Issued**







## **Written Warnings Issued**







### **Budgeted vs. Actual Sworn Personnel**





<sup>\*</sup> Current staffing - 177 sworn currently on-board, leaving 14 vacancies



## **Sworn Personnel Vacancy %**







## Total Index Crimes vs. Actual Sworn Personnel



Analysis failed to reveal direct correlation between crime and staff level.



<sup>\*</sup> Current staffing – 177 sworn currently on-board, leaving 14 vacancies



## **Uniform Patrol Division Staffing**







## **Police Patrol