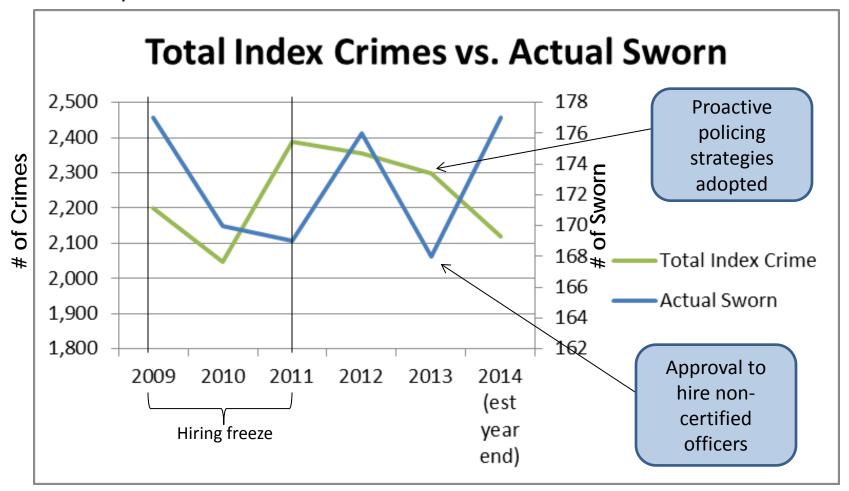

## Total Index Crimes vs. Actual Sworn Personnel

Analysis failed to reveal direct correlation between crime and staff level.

<sup>\*</sup> Current staffing – 177 sworn currently on-board, leaving 14 vacancies