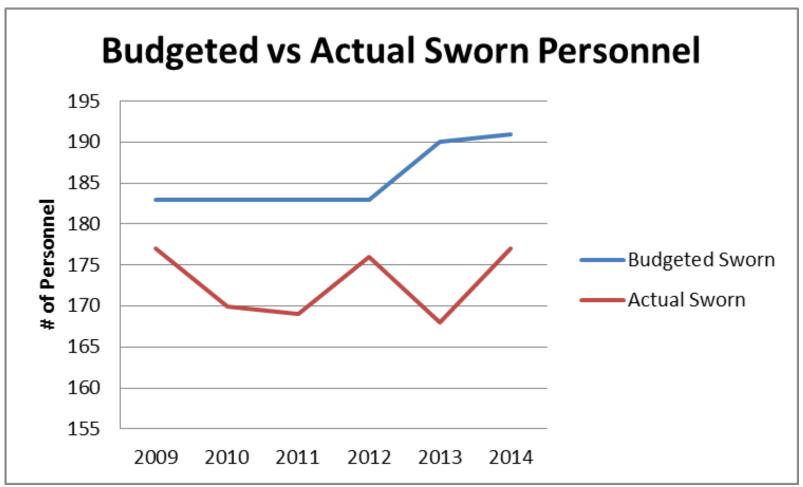

### **Budgeted vs. Actual Sworn Personnel**

<sup>\*</sup> Current staffing - 177 sworn currently on-board, leaving 14 vacancies