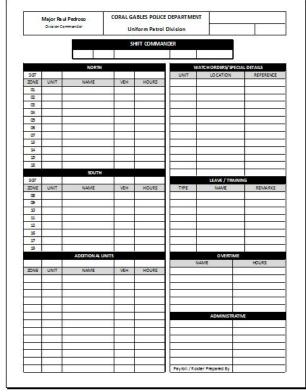

#### **Typical Monday, Day Shift Rosters**

| Major Ra ul Pedroso<br>UFO Division Commandor |       |                   | CORAL GABLES POLICE DEPARTMENT Monday, June 2, 2014 |              |      | NT    | Ma jor Edward Hudak<br>500 Division Commandor |         |  |
|-----------------------------------------------|-------|-------------------|-----------------------------------------------------|--------------|------|-------|-----------------------------------------------|---------|--|
|                                               |       | UNIFORM PAT       |                                                     | SHIFT: BRAVO |      |       |                                               |         |  |
| _                                             |       | SHIFT COMMA       | NDER                                                |              |      | 9     | ECIALIZED ENFORCE                             | VIENT   |  |
| LT                                            | 8 10  |                   |                                                     |              | LT   |       |                                               |         |  |
|                                               | -     | NORTH DISTR       | KT                                                  |              |      |       | TRAFFIC ENFORCEMI                             | NT      |  |
| S/ST<br>ZDNE                                  | UNIT  | NAME              | VEH                                                 | HOURS        | ZONE | UNIT  | NAME                                          | VBH     |  |
| CI                                            | UNII  | NAME              | VEH                                                 | HOURS        | ZONE | UNIT  | NAVE                                          | VEH     |  |
| 02                                            |       |                   |                                                     |              | _    |       |                                               |         |  |
| Œ                                             | 8 8   |                   | -                                                   | -            | -    |       |                                               | -       |  |
| 04                                            | 9 6   |                   |                                                     |              |      |       |                                               | -       |  |
| œ                                             | 8 8   |                   |                                                     |              |      |       |                                               |         |  |
| 06                                            |       |                   |                                                     |              |      |       | CRASH INVESTIGATIO                            | N/S     |  |
| σ                                             |       |                   |                                                     |              | SST  |       |                                               |         |  |
|                                               |       | SOUTH DISTR       | ст                                                  |              | ZONE | UNIT  | NAME                                          | VEH     |  |
| SGT                                           | 8 8   |                   |                                                     |              |      |       |                                               |         |  |
| ZONE                                          | UNIT  | NAME              | VEH                                                 | HOURS        |      |       |                                               |         |  |
| 08                                            | 3 - 3 |                   |                                                     |              |      | - 3   |                                               |         |  |
| 09                                            |       |                   |                                                     |              |      |       |                                               |         |  |
| 10                                            |       |                   | 1 1                                                 |              |      |       | 19,000                                        |         |  |
| 21                                            | _     |                   |                                                     |              |      |       | BICYCLE PATROL                                |         |  |
| 12                                            | 5 E   | IDDITIONAL PATRO  |                                                     |              | 20NE | UNIT  | NAVE                                          | VEH     |  |
| SGT                                           |       | CUITONAL PAIK     | J. UW IS                                            | _            | ZUNE | UNIT  | NAVE                                          | VEN     |  |
| SGT                                           |       |                   |                                                     |              | -    |       |                                               | -       |  |
| ZONE                                          | UNIT  | NAME              | VEH                                                 | HOURS        |      |       |                                               | - 1     |  |
| -                                             |       | VISUA V           |                                                     |              |      |       | MARINEPATROL                                  |         |  |
|                                               | 1 1   |                   |                                                     |              | SST  |       |                                               |         |  |
|                                               |       |                   |                                                     |              | ZONE | UNIT  | NAME                                          | VEH     |  |
|                                               | 1 1   |                   | 1 1                                                 |              |      | - 1   |                                               |         |  |
|                                               |       |                   |                                                     |              |      |       |                                               |         |  |
|                                               |       |                   |                                                     |              | -    |       |                                               |         |  |
| LT                                            | 5     | TRATEGIC INITIATI | VESTEAM                                             |              |      |       | ADMINISTRATIVE                                |         |  |
| SGT                                           | 1     |                   | -                                                   |              |      |       | AUVIINISTRATIVE                               |         |  |
| 2DNE                                          | UNIT  | NAME              | VEH                                                 | HOURS        |      |       |                                               |         |  |
|                                               |       |                   | 72.1                                                |              |      | 1     |                                               | -       |  |
|                                               | 9 8   |                   |                                                     |              |      |       |                                               |         |  |
|                                               |       |                   | 1                                                   |              |      | LEAVE |                                               | OVERTIN |  |
|                                               |       |                   |                                                     |              |      |       | i i                                           |         |  |
|                                               |       |                   |                                                     |              |      |       |                                               |         |  |
|                                               | 3 8   |                   |                                                     |              |      |       | 9                                             |         |  |
|                                               | 8 8   |                   |                                                     |              |      |       |                                               |         |  |
|                                               | _     |                   | -                                                   |              |      |       |                                               |         |  |
|                                               | 8 8   |                   |                                                     |              |      |       |                                               |         |  |