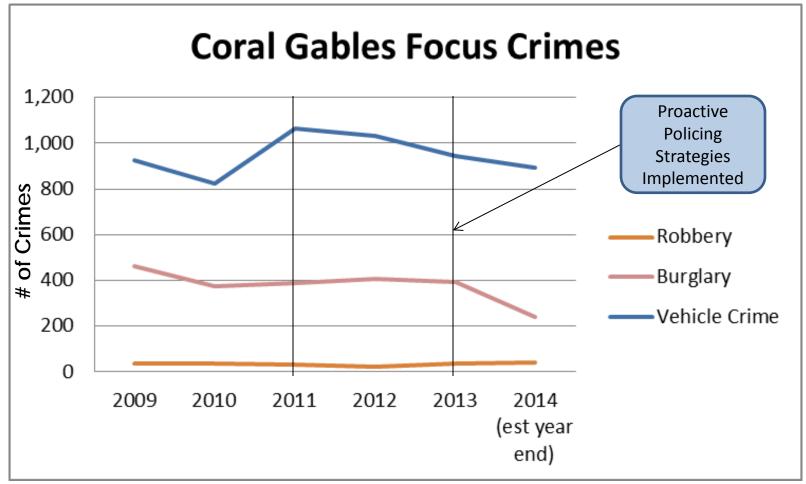

#### **Coral Gables Focus Crimes**

<sup>\*</sup> Vehicle crime includes: Motor Vehicle Theft (all categories), Theft from Motor Vehicle, and Theft of Motor Vehicle Parts