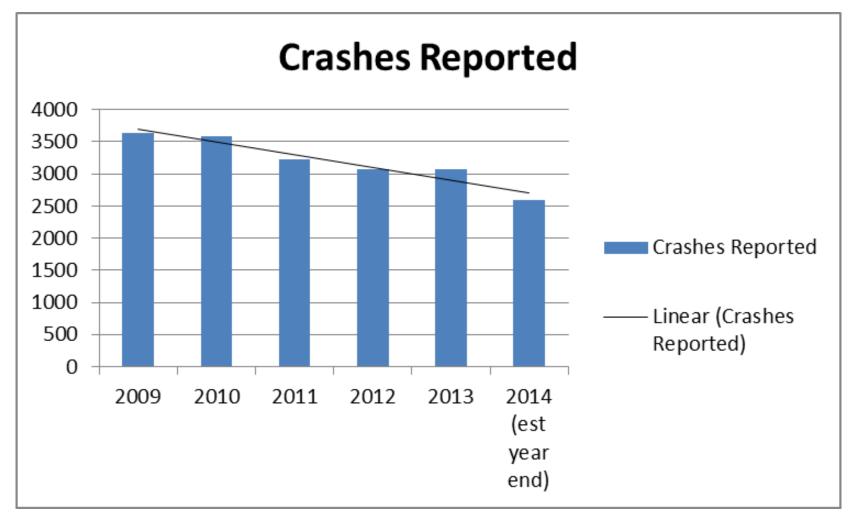

# Coral Gables Police Department



Coral Gables City Commission Presentation
May 2014





#### **2012 FBI Crime Statistics**





<sup>\*</sup> Data from FBI's Crime in the US – 2012 is the most recently released complete dataset

<sup>\*\*</sup> Cities with greater than 18,000 residents in Miami-Dade County



## **Miami-Dade County Robberies**







#### **Coral Gables Focus Crimes**





<sup>\*</sup> Vehicle crime includes: Motor Vehicle Theft (all categories), Theft from Motor Vehicle, and Theft of Motor Vehicle Parts



## **Coral Gables Crashes Reported**







## **Total Arrests per Year**







### **Traffic Citations Issued**







## **Written Warnings Issued**







### **Budgeted vs. Actual Sworn Personnel**





<sup>\*</sup> Current staffing - 177 sworn currently on-board, leaving 14 vacancies



## **Sworn Personnel Vacancy %**







## Total Index Crimes vs. Actual Sworn Personnel



Analysis failed to reveal direct correlation between crime and staff level.



<sup>\*</sup> Current staffing – 177 sworn currently on-board, leaving 14 vacancies



## **Uniform Patrol Division Staffing**







## **Police Patrol GPS Tracking Map for April**







### **UPD/SED Roster Combination**

#### **Typical Monday, Day Shift Rosters**







| Major Ra ul Pedroso<br>UFO Division Commandor |       |                   | CORAL GABLES POLICE D