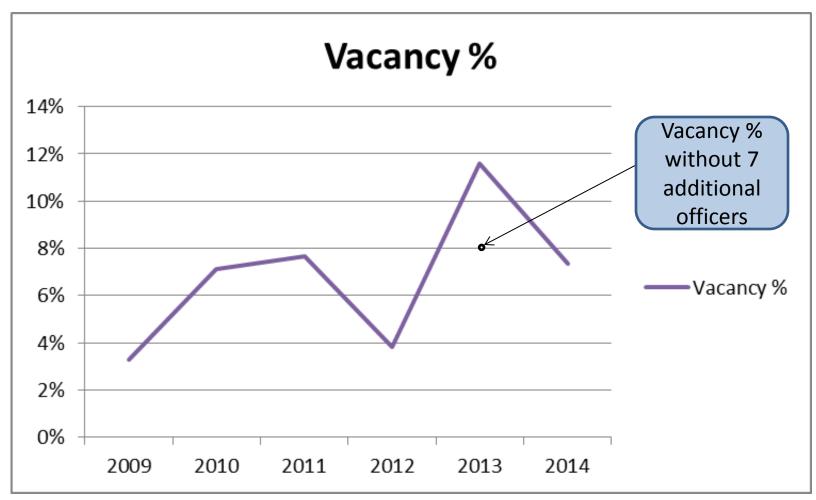

resentation
May 2014





#### **2012 FBI Crime Statistics**





<sup>\*</sup> Data from FBI's Crime in the US – 2012 is the most recently released complete dataset

<sup>\*\*</sup> Cities with greater than 18,000 residents in Miami-Dade County



## **Miami-Dade County Robberies**







#### **Coral Gables Focus Crimes**





<sup>\*</sup> Vehicle crime includes: Motor Vehicle Theft (all categories), Theft from Motor Vehicle, and Theft of Motor Vehicle Parts



## **Coral Gables Crashes Reported**







## **Total Arrests per Year**







### **Traffic Citations Issued**







## **Written Warnings Issued**







### **Budgeted vs. Actual Sworn Personnel**





<sup>\*</sup> Current staffing - 177 sworn currently on-board, leaving 14 vacancies



## **Sworn Personnel Vacancy %**







## Total Index Crimes vs. Actual Sworn Personnel



Analysis failed to reveal direct correlation between crime and staff level.



<sup>\*</sup> Current staffing – 177 sworn currently on-board, leaving 14 vacancies



## **Uniform Patrol Division Staffing**







## **Police Patrol GPS Tracking Map for April**







### **UPD/SED Roster Combination**

#### **Typical Monday, Day Shift Rosters**







| Major Ra ul Pedroso<br>UFO Division Commandor |       |                   | CORAL GABLES POLICE DEPARTMENT Monday, June 2, 2014 |              |      | NT    | Ma jor Edward Hudak<br>500 Division Commandor |         |  |
|-----------------------------------------------|-------|-------------------|-----------------------------------------------------|--------------|------|-------|------