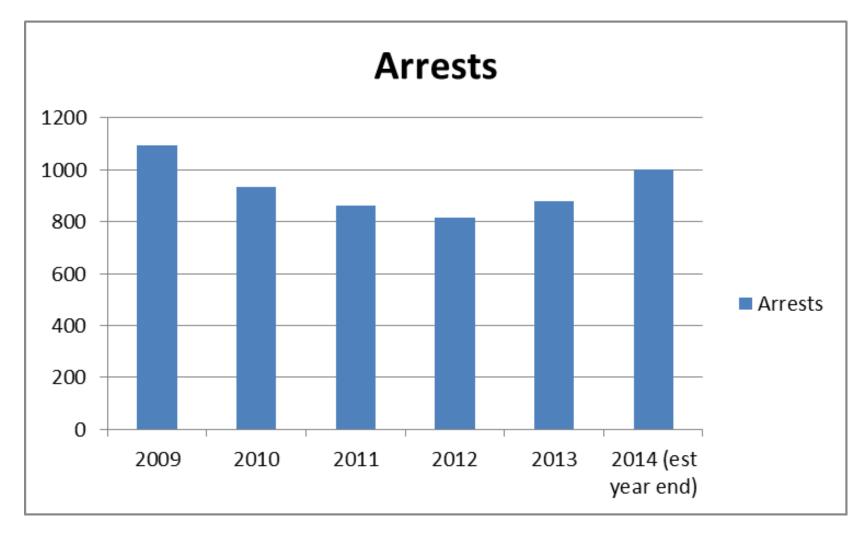

# Coral Gables Police Department



Coral Gables City Commission Presentation
May 2014





#### **2012 FBI Crime Statistics**





<sup>\*</sup> Data from FBI's Crime in the US – 2012 is the most recently released complete dataset

<sup>\*\*</sup> Cities with greater than 18,000 residents in Miami-Dade County



## **Miami-Dade County Robberies**







#### **Coral Gables Focus Crimes**





<sup>\*</sup> Vehicle crime includes: Motor Vehicle Theft (all categories), Theft from Motor Vehicle, and Theft of Motor Vehicle Parts



## **Coral Gables Crashes Reported**







## **Total Arrests per Year**







### **Traffic Citations Issued**







## **Written Warnings Issued**







### **Budgeted vs. Actual Sworn Personnel**





<sup>\*</sup> Current staffing - 177 sworn currently on-board, leaving 14 vacancies



## **Sworn Personnel Vacancy %**







## Total Index Crimes vs. Actual Sworn Personnel



Analysis failed to reveal direct correlation between crime and staff level.



<sup>\*</sup> Current staffing – 177 sworn currently on-board, leaving 14 vacancies



## **Uniform Patrol Division Staffing**







## **Police Patrol GPS Tracking Map for April**







### **UPD/SED Roster Combination**

#### **Typical Monday, Day Shift Rosters**







| Major Ra ul Pedroso<br>UFO Division Commandor |       |                   | CORAL GABLES POLICE DEPARTMENT Monday, June 2, 2014 |