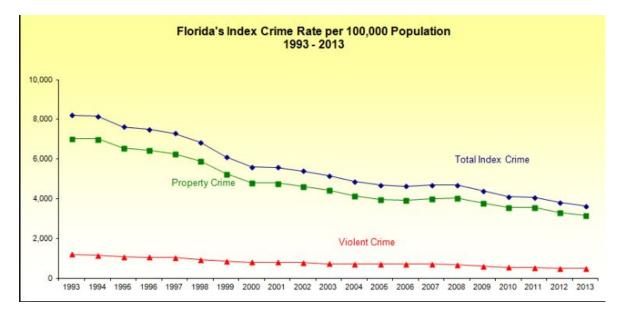

## The Reporting of Crime in the U.S.

The FBI established the Uniform Crime Reporting (UCR) Program in 1930 using the following index crimes:

#### **Violent Crime Includes:**

- Murder
- Forcible Rape
- Aggravated Assault
- Robbery

#### **Property Crime Includes:**

- Burglary
- Larceny (Theft)
- Theft of Motor Vehicles

Do these index crimes represent criminal activity today?

Are criminal moving to lower risk / higher reward crimes that are not captured in these 80+ year old categories?