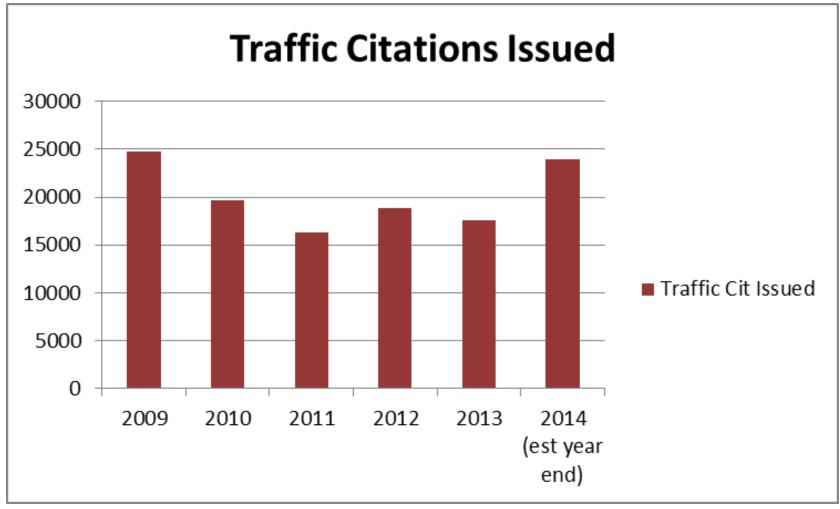

# Coral Gables Police Department



Coral Gables City Commission Presentation
May 2014





#### **2012 FBI Crime Statistics**





<sup>\*</sup> Data from FBI's Crime in the US – 2012 is the most recently released complete dataset

<sup>\*\*</sup> Cities with greater than 18,000 residents in Miami-Dade County



## **Miami-Dade County Robberies**







#### **Coral Gables Focus Crimes**





<sup>\*</sup> Vehicle crime includes: Motor Vehicle Theft (all categories), Theft from Motor Vehicle, and Theft of Motor Vehicle Parts



## **Coral Gables Crashes Reported**







## **Total Arrests per Year**







### **Traffic Citations Issued**







## **Written Warnings Issued**







### **Budgeted vs. Actual Sworn Personnel**





<sup>\*</sup> Current staffing - 177 sworn currently on-board, leaving 14 vacancies



## **Sworn Personnel Vacancy %**







## Total Index Crimes vs. Actual Sworn Personnel



Analysis failed to reveal direct correlation between crime and staff level.



<sup>\*</sup> Current staffing – 177 sworn currently on-board, leaving 14 vacancies



## **Uniform Patrol Division Staffing**







## **Police Patrol GPS Tracking Map for April**







### **UPD/SED Roster Combination**

#### **Typical Monday, Day Shift Rosters**







| Major Ra ul Pedroso<br>UFO Division Commandor |       |                   | CORAL GABLES POLICE DEPARTMENT Monday, June 2, 2014 |              |      | NT    | Ma jor Edward