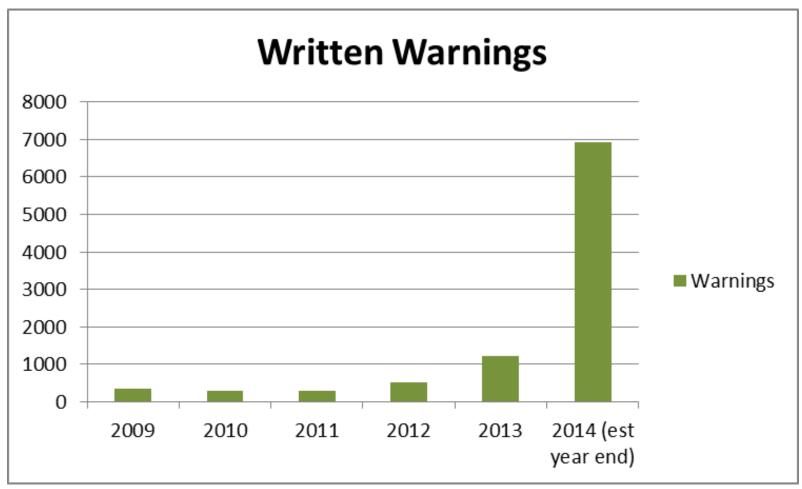

# Coral Gables Police Department



Coral Gables City Commission Presentation
May 2014





#### **2012 FBI Crime Statistics**





<sup>\*</sup> Data from FBI's Crime in the US – 2012 is the most recently released complete dataset

<sup>\*\*</sup> Cities with greater than 18,000 residents in Miami-Dade County



## **Miami-Dade County Robberies**







#### **Coral Gables Focus Crimes**





<sup>\*</sup> Vehicle crime includes: Motor Vehicle Theft (all categories), Theft from Motor Vehicle, and Theft of Motor Vehicle Parts



## **Coral Gables Crashes Reported**







## **Total Arrests per Year**







### **Traffic Citations Issued**







## **Written Warnings Issued**







### **Budgeted vs. Actual Sworn Personnel**





<sup>\*</sup> Current staffing - 177 sworn currently on-board, leaving 14 vacancies



## **Sworn Personnel Vacancy %**







## Total Index Crimes vs. Actual Sworn Personnel



Analysis failed to reveal direct correlation between crime and staff level.



<sup>\*</sup> Current staffing – 177 sworn currently on-board, leaving 14 vacancies



## **Uniform Patrol Division Staffing**







## **Police Patrol GPS Tracking Map for April**







### **UPD/SED Roster Combination**

#### **Typical Monday, Day Shift Rosters**







| Major Ra ul Pedroso<br>UFO Division Commandor |       |                   | CORAL GABLES POLICE DEPARTMENT Monday, June 2, 2014 |              |      | NT    | Ma jor Edward Hudak<br>500 Division Commandor |