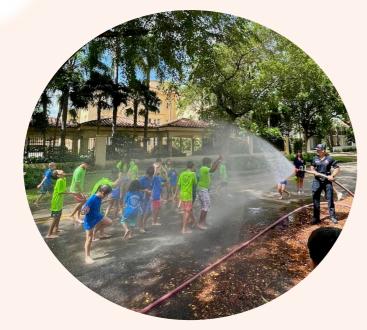

# CITY OF CORAL GABLES HEAT MITIGATION COMMUNITY OUTREACH

Patient monitoring of temperatures (state dashboard).

Partner with Emergency Management & Human Resources for employee notification of high heat conditions.

Training modifications for firefighters to address heat concerns.

Social media campaigns.