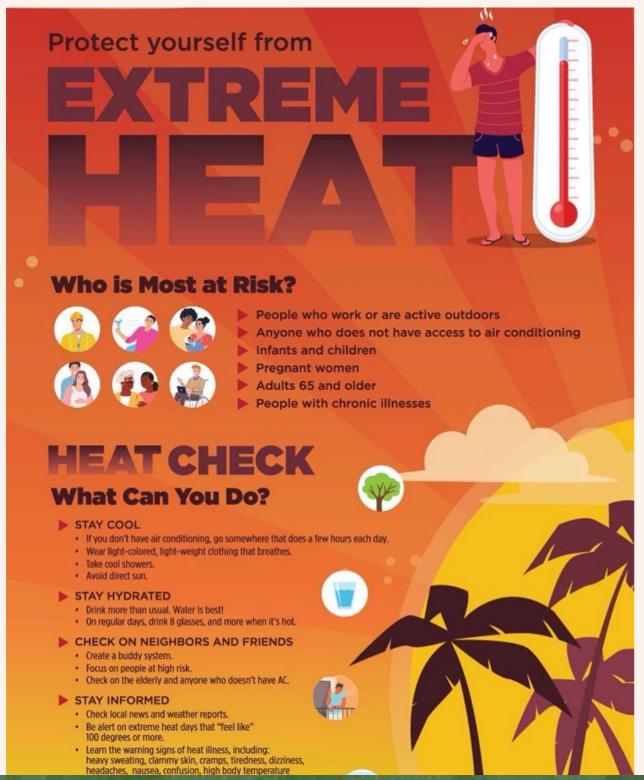

# CITY OF CORAL GABLES HEAT MITIGATION PREVENTION & SAFETY PRECAUTIONS

AVOID HEAVY EXERTION, EXTREME HEAT, SUN EXPOSURE, AND HIGH HUMIDITY WHEN POSSIBLE. WHEN THESE CANNOT BE AVOIDED, SOME OF THE PREVENTATIVE STEPS THAT SHOULD BE TAKEN INCLUDE:

Address outdoor heat exposure safety as part of weekly safety meetings.

Monitor the heat index so that supervisors and workers can also recognize when to implement additional preventive measures. As heat index increases then more water and rest breaks become necessary.

Provide training on symptoms of outdoor heat exposure to prevent heat-related illness.

Closely observe employees not acclimatized to the heat, including new employees, those returning from absences, and all workers during a heat wave.

Use the buddy system to lookout for co-workers and conduct checks for heat illness symptoms.

Wear light-colored, light-weight, loose-fitting, breathable clothing such as cotton and hats.

Schedule heavy work during the coolest parts of day.

Take breaks when needed, and in high heat and humidity; take breaks in the shade or a cool area.

Provide sufficient amounts of water and/or sports drinks; employees encouraged to drink water frequently.