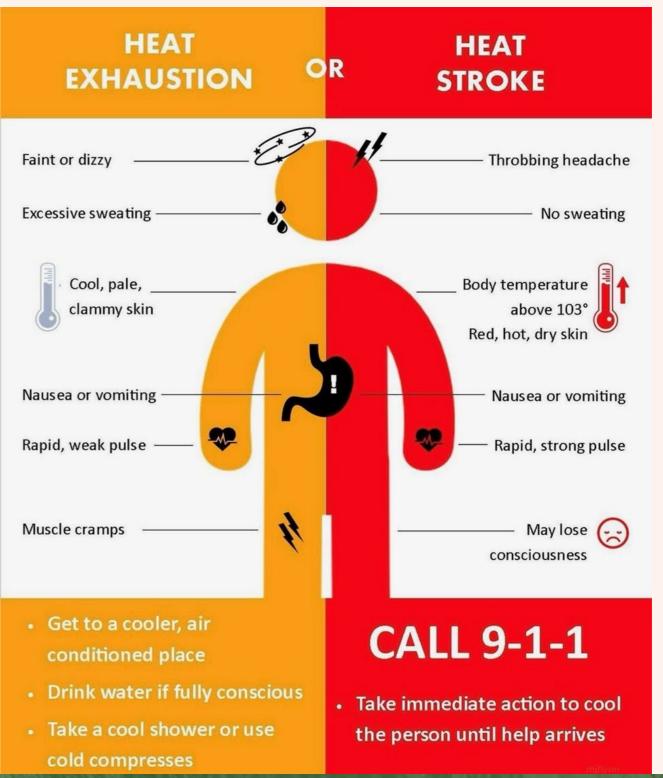

### CITY OF CORAL GABLES HEAT MITIGATION SIGNS OF HEAT STRESS

Heat rash happens when the skin becomes irritated because sweat is not evaporating.

Heat cramps are caused by fluid and electrolyte loss. Sweating causes a loss of body salts, and when levels are low enough, it can lead to muscle cramps or pain in the abdomen, arms or legs.

Heat syncope can happen after standing for extended periods of time or standing up suddenly from a seated position and can cause fainting, dizziness or light-headedness.

Heat exhaustion can happen after heavy sweating causes a loss of water and salt. People with heat exhaustion normally experience a headache, nausea, dizziness, weakness, irritability, thirst, a faster heartbeat and cool or clammy skin.

Heat stroke is the most serious heat-related illness. When a person experiences a heat stroke, they can exhibit signs of confusion and lose consciousness. Their body stops sweating and they may feel chills, exhibit slurred speech or have seizures. Heat stroke is a medical emergency and needs to be treated quickly.

#### CITY OF CORAL GABLES HEAT MITIGATION HEAT ACTION PLAN IF SIGNS OF HEAT STRESS SYMPTOMS OCCUR

Loosen any tight clothing.

Apply cool cloths or cold compresses to help their body's temperature decrease.

Cool down their body by fanning the person with a portable fan or item that can be used to circulate cool air.

Help them drink cool water at a slow but consistent pace. It's important to replenish fluids steadily. For less severe illnesses, such as cramps, sports drinks can also help replenish nutrients.

Get medical assistance if an employee's heat cramps don't subside or if any symptoms worsen. And as with any other injury or illness, don't leave the employee to fend for themselves. Have someone take the employee to get medical attention.

Call 911 immediately if a person shows signs of heat stroke such as confusion, fainting or seizures. While you wait for assistance, follow the other tips mentioned above. Someone should remain with the employee until help arrives.