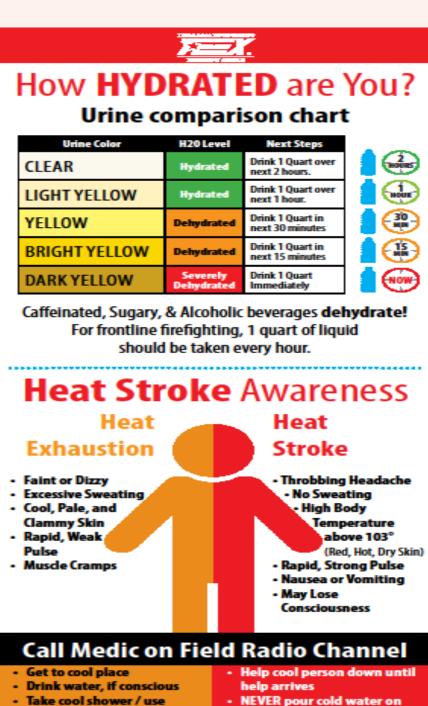

### CITY OF CORAL GABLES HEAT MITIGATION SIGNS OF HEAT STRESS

Heat rash happens when the skin becomes irritated because sweat is not evaporating.

Heat cramps are caused by fluid and electrolyte loss. Sweating causes a loss of body salts, and when levels are low enough, it can lead to muscle cramps or pain in the abdomen, arms or legs.

Heat syncope can happen after standing for extended periods of time or standing up suddenly from a seated position and can cause fainting, dizziness or light-headedness.

Heat exhaustion can happen after heavy sweating causes a loss of water and salt. People with heat exhaustion normally experience a headache, nausea, dizziness, weakness, irritability, thirst, a faster heartbeat and cool or clammy skin.

Heat stroke is the most serious heat-related illness. When a person experiences a heat stroke, they can exhibit signs of confusion and lose consciousness. Their body stops sweating and they may feel chills, exhibit slurred speech or have seizures. Heat stroke is a medical emergency and needs to be treated quickly.

#### CITY OF CORAL GABLES HEAT MITIGATION HEAT ACTION PLAN IF SIGNS OF HEAT STRESS SYMPTOMS OCCUR

Loosen any tight clothing.

Apply cool cloths or cold compresses to help their body's temperature decrease.

Cool down their body by fanning the person with a portable fan or item that can be used to circulate cool air.

Help them drink cool water at a slow but consistent pace. It's important to replenish fluids steadily. For less severe illnesses, such as cramps, sports drinks can also help replenish nutrients.

Get medical assistance if an employee's heat cramps don't subside or if any symptoms worsen. And as with any other injury or illness, don't leave the employee to fend for themselves. Have someone take the employee to get medical attention.

Call 911 immediately if a person shows signs of heat stroke such as confusion, fainting or seizures. While you wait for assistance, follow the other tips mentioned above. Someone should remain with the employee until help arrives.