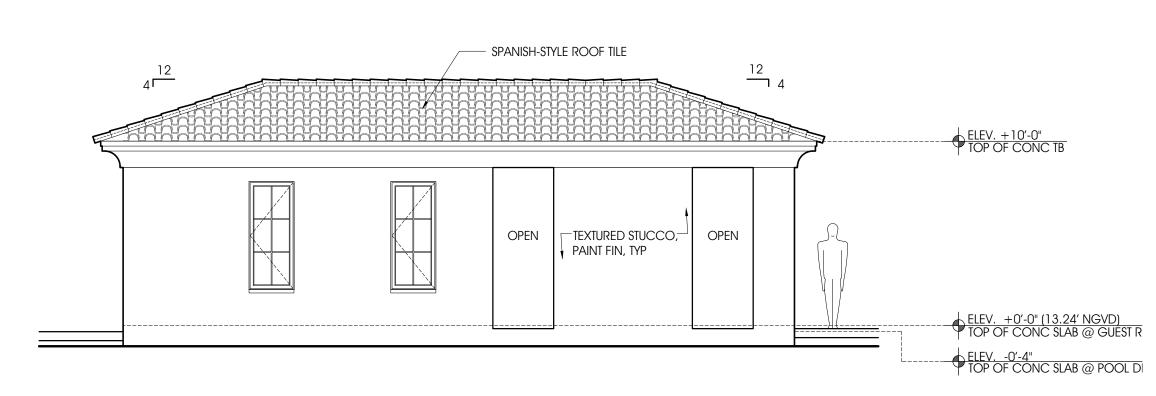

Architectural Style: Spanish-Colonial The design style for the house is influenced by the Spanish-colonial Sevillian manor houses predominately of 17<sup>th</sup> -18<sup>th</sup> century. The style consists of low sloped, red-tiled roofs, projected decorative concrete fascia with relatively small overhangs, windows and doors with decorative stucco or stone surrounds, and varied massing. The material palette consists mostly of smooth or lightly textured stucco, with smooth raised stucco accents.

PROPOSED ROOF PLAN

PROPOSED BUILDING ELEVATIONS

PROPOSED BUILDING ELEVATIONS

PROPOSED PAVILION ELEVATIONS PROPOSED BUILDING SECTIONS: AA & BB

ELECTRICAL

MECHANICAL

STRUCTURAL PLUMBING

LANDSCAPE