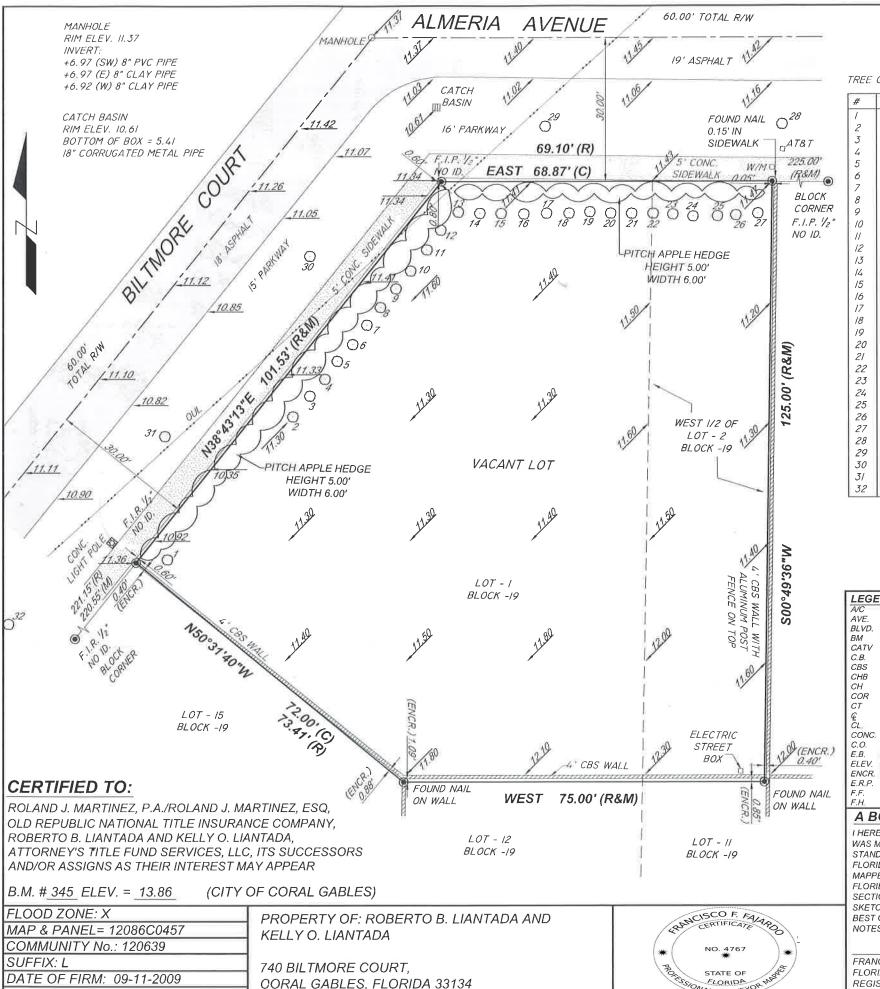

BASE ELEV.= N/A

TREE CHART

| #  | TYPE     | DBH.  | CANOPY | HEIGHT |
|----|----------|-------|--------|--------|
| /  | BAYBERRY | 0,50' | 9.00'  | 12'    |
| 2  | BAYBERRY | 0.50' | 6.00'  | 12"    |
| 3  | BAYBERRY | 0.50' | 6.00'  | 12"    |
| 4  | BAYBERRY | 0.50' | 6.00'  | 12"    |
| 5  | BAYBERRY | 0.50' | 6.00'  | 12'    |
| 6  | BAYBERRY | 0.50' | 6.00'  | 12"    |
| 7  | BAYBERRY | 0.50' | 6.00'  | 121    |
| 8  | BAYBERRY | 0.50' | 6.00'  | 12'    |
| 9  | BAYBERRY | 0.50' | 6.00'  | 12"    |
| 10 | BAYBERRY | 0.50' | 6.00'  | 12"    |
| // | BAYBERRY | 0.50' | 6.00'  | 12"    |
| 12 | BAYBERRY | 0.50' | 6.00'  | 12     |
| 13 | BAYBERRY | 0.50' | 6.00'  | 12"    |
| 14 | BAYBERRY | 0.50' | 6.00'  | 12'    |
| 15 | BAYBERRY | 0.50' | 6.00'  | 12"    |
| 16 | BAYBERRY | 0.50' | 6.00'  | 12'    |
| 17 | BAYBERRY | 0.50' | 6.00'  | 12'    |
| 18 | BAYBERRY | 0.50' | 6.00'  | 12'    |
| 19 | BAYBERRY | 0.50' | 6.00'  | 12'    |
| 20 | BAYBERRY | 0.50' | 6.00'  | 12'    |
| 21 | BAYBERRY | 0.50' | 6.00'  | 12'    |
| 22 | BAYBERRY | 0.50' | 6.00'  | 12'    |
| 23 | BAYBERRY | 0.50' | 6.00'  | 12'    |
| 24 | BAYBERRY | 0.50' | 6.00'  | 12'    |
| 25 | BAYBERRY | 0.50' | 6.00'  | 12'    |
| 26 | BAYBERRY | 0.50' | 6.00'  | 12'    |
| 27 | BAYBERRY | 0.50' | 6.00'  | 12'    |
| 28 | OAK      | 2.50' | 40.0'  | 40"    |
| 29 | OAK      | 2.20' | 40.0'  | 35     |
| 30 | OAK      | 4.00' | 40.0'  | 35"    |
| 3/ | OAK      | 1.20' | 20.0'  | 30"    |
| 32 | OAK      | 2.00' | 35.0'  | 35     |

TREES ADDED: 04/30/2021 ELEVATIONS ADDED: 04/23/2021

### LEGAL DESCRIPTION:

LOT 1 AND THE WEST 1/2 OF LOT 2. BLOCK 19. "CORAL GABLES BILTMORE SECTION", ACCORDING TO THE PLAT THEREOF AS RECORDED IN PLAT BOOK 20, PAGE 28, OF THE PUBLIC RECORDS OF MIAMI-DADE COUNTY, FLORIDA.

### SURVEYOR'S NOTES:

- 1) NOT VALID UNLESS SIGNATURE IS EMBOSSED WITH THE REGISTERED LAND SURVEYOR'S SEAL.
- 2) LEGAL DESCRIPTION PROVIDED BY OTHERS.
- 3) PROPERTIES SHOWN HEREON WERE NOT ABSTRACTED FOR EASEMENTS OR OTHER RECORDED
- ENCUMBRANCES NOT SHOWN ON THE PROPERTY PLAT OF RECORD. 4) MEASUREMENTS TO WOOD FENCES ARE TO OUTSIDE OF WOOD.
- 5) UNDERGROUND UTILITIES, FOUNDATIONS, OR OTHER IMPROVEMENTS, IF ANY, WERE NOT
- 6) ELEVATIONS, IF SHOWN ARE BASED ON NATIONAL GEODETIC VERTICAL DATUM 1929.
- 7) FENCE OWNERSHIP NOT DETERMINED UNLESS OTHERWISE NOTED.
- 8) MEASUREMENTS TO WIRE FENCES ARE TO CENTER OF WIRE.
- 9) WALL MEASUREMENTS ARE TO/FROM FACE OF WALL
- 10) DRAWING DISTANCE BETWEEN WALLS AND/OR FENCES AND PROPERTY LINES MAY BE EXAGGERATED FOR CLARITY.
- 11) FLOOD ZONE INFORMATION WAS DERIVED FROM FEDERAL EMERGENCY MANAGEMENT AGENCY FLOOD INFORMATION RATE MAPS
- 12) BEARINGS IF ANY SHOWN ARE BASED ON ASSUMED PLAT MERIDIAN AT: SOUTH RIGHT OF WAY OF ALMERIA AVENUE = (EAST)

| E | ND .                      | 1.C.V.            | IRRIGATION CONTROL VALVE          | P.C.P. | PERMANENT CONTROL POIN  |
|---|---------------------------|-------------------|-----------------------------------|--------|-------------------------|
|   | AIR CONDITIONER           | I.P.              | IRON PIPE                         | PLS    | PROFESSIONAL LAND SURVE |
|   | AVENUE                    | FPL               | FLORIDA POWER & LIGHT             | PSM    | PROFESSIONAL SURVEYOR   |
|   | BOULEVARD                 | F.I.P.            | FOUND IRON PIPE                   | PL     | PROPERTY LINE           |
|   | BENCH MARK                | F.I.R.            | FOUND IRON ROD                    |        | POINT OF BEGINNING      |
|   | CABLE TELEVISION BOX      | FND.              | FOUND .                           |        | POINT OF COMMENCEMENT   |
|   | CATCH BASIN               | L                 | ARC LENGTH                        |        | POINT OF REVERSE CURVAT |
|   | CONCRETE BLOCK STRUCTURE  | (L)               | LEGAL                             | P.R.M. | PERMANENT REFERENCE M   |
|   | CHORD BEARING             | L.P.              | LIGHT POLE                        | P.T.   | POINT OF TANGENCY       |
|   | CHORD DISTANCE            | LB                | LICENSED BUSINESS                 | R      | RADIUS                  |
|   | CORNER                    | LS                | LAND SURVEYOR                     | (R)    | RECORD                  |
|   | COURT                     | (M)               | MEASURED                          | R.E.   | RIM ELEVATION           |
|   | CENTERLINE                |                   | TOTAL TOTAL PERSON OF THE BOTT OF | R/W    | RIGHT-OF-WAY            |
|   | CLEAR                     | NGVD              | NATIONAL GEODETIC VERTICAL DATUM  |        | SANITARY                |
| b | CONCRETE                  | NO ID.            | NOT IDENTIFIABLE                  | SIP.   | SET IRON PIPE           |
|   | CLEAN OUT                 | NO.               | NUMBER                            | SIR    | SET IRON ROD            |
|   | REATHVORN OF              | NTS               | NOT TO SCALE                      | ST.    | STREET                  |
|   | ELEVATION -               | $O_{i}R_{i}B_{i}$ | OFFICIAL RECORD BOOK              | Τ      | TANGENT                 |
|   | ENCROACHMENT              | ON/PL             | ON PROPERTY LINE                  | T.B.M  | TEMPORARY BENCH MARK    |
|   | ELEVATION REFERENCE POINT | O.U.L             | OVERHEAD UTILITY LINES            | TEL.   | TELEPHONE               |
|   | FINISH FLOOR              | P.C.              | POINT OF CURVATURE                | TYP.   | TYPICAL                 |
|   | FIRE HYDRANT              | P.C.C.            | POINT OF COMPOUND CURVATURE       | U.E.   | UTILITY EASEMENT        |

NENT CONTROL POINT SSIONAL LAND SURVEYOR SSIONAL SURVEYOR AND MAPPER RTYLINE OF BEGINNING OF COMMENCEMENT OF REVERSE CURVATURE NENT REFERENCE MONUMENT OF TANGENCY **EVATION** OF-WAY ON PIPE

OVERHEAD UTILITY LINES -x x WIRE FENCE # # WOOD FENCE PROPERTY CORNER
WATER FLOW
9.60 EXISTING GRADE ELEVATION 9.60 PROPOSED GRADE ELEVATION

W/M WATER METER

W.V. WATER VALVE

SYMBOLS

W.U.P. WOOD UTILITY POLE

M WATER VALVE SIGN DRAINAGE MANHOLE SANITARY MANHOLE FIRE HYDRANT LIGHTING FIXTURE FIRE DEPARMENT CONNECTION

PROFESSIONAL SURVEYING AND MAPPING

#### A BOUNDARY SURVEY

I HEREBY CERTIFY THAT THIS BOUNDARY SURVEY WAS MADE UNDER MY SUPERVISION AND MEETS STANDARDS OF PRACTICE SET FORTH BY THE FLORIDA BOARD OF PROFESSIONAL SURVEYORS AND MAPPERS IN CHAPTER 5J-17.050 THROUGH 5J-17.052, FLORIDA ADMINISTRATIVE CODE, PURSUANT TO SECTION 472.027, FLORIDA STATUTES, AND, THAT THE SKETCH HEREON IS TRUE AND CORRECT TO THE BEST OF MY KNOWLEDGE AND BELIEF, SUBJECT TO NOTES AND NOTATIONS SHOWN HEREON

FRANCISCO F. FAJARDO FLORIDA PROFESSIONAL SURVEYOR AND MAPPER REGISTRATION NO. 4767.

### ANNES AND GARCIA, INC

LB # 2098

FRANCISCO F. FAJARDO PSM # 4767 (QUALIFIER) 4967 SW 75th AVENUE, MIAMI, FLORIDA 33155

PH (305) 666-7909

FAX (305) 442-2530

FIELD DATE:03/23/202

SCALE: 1" = 20'

DRAWN BY: J.L.J. / PB.

DWG. No.: 268558