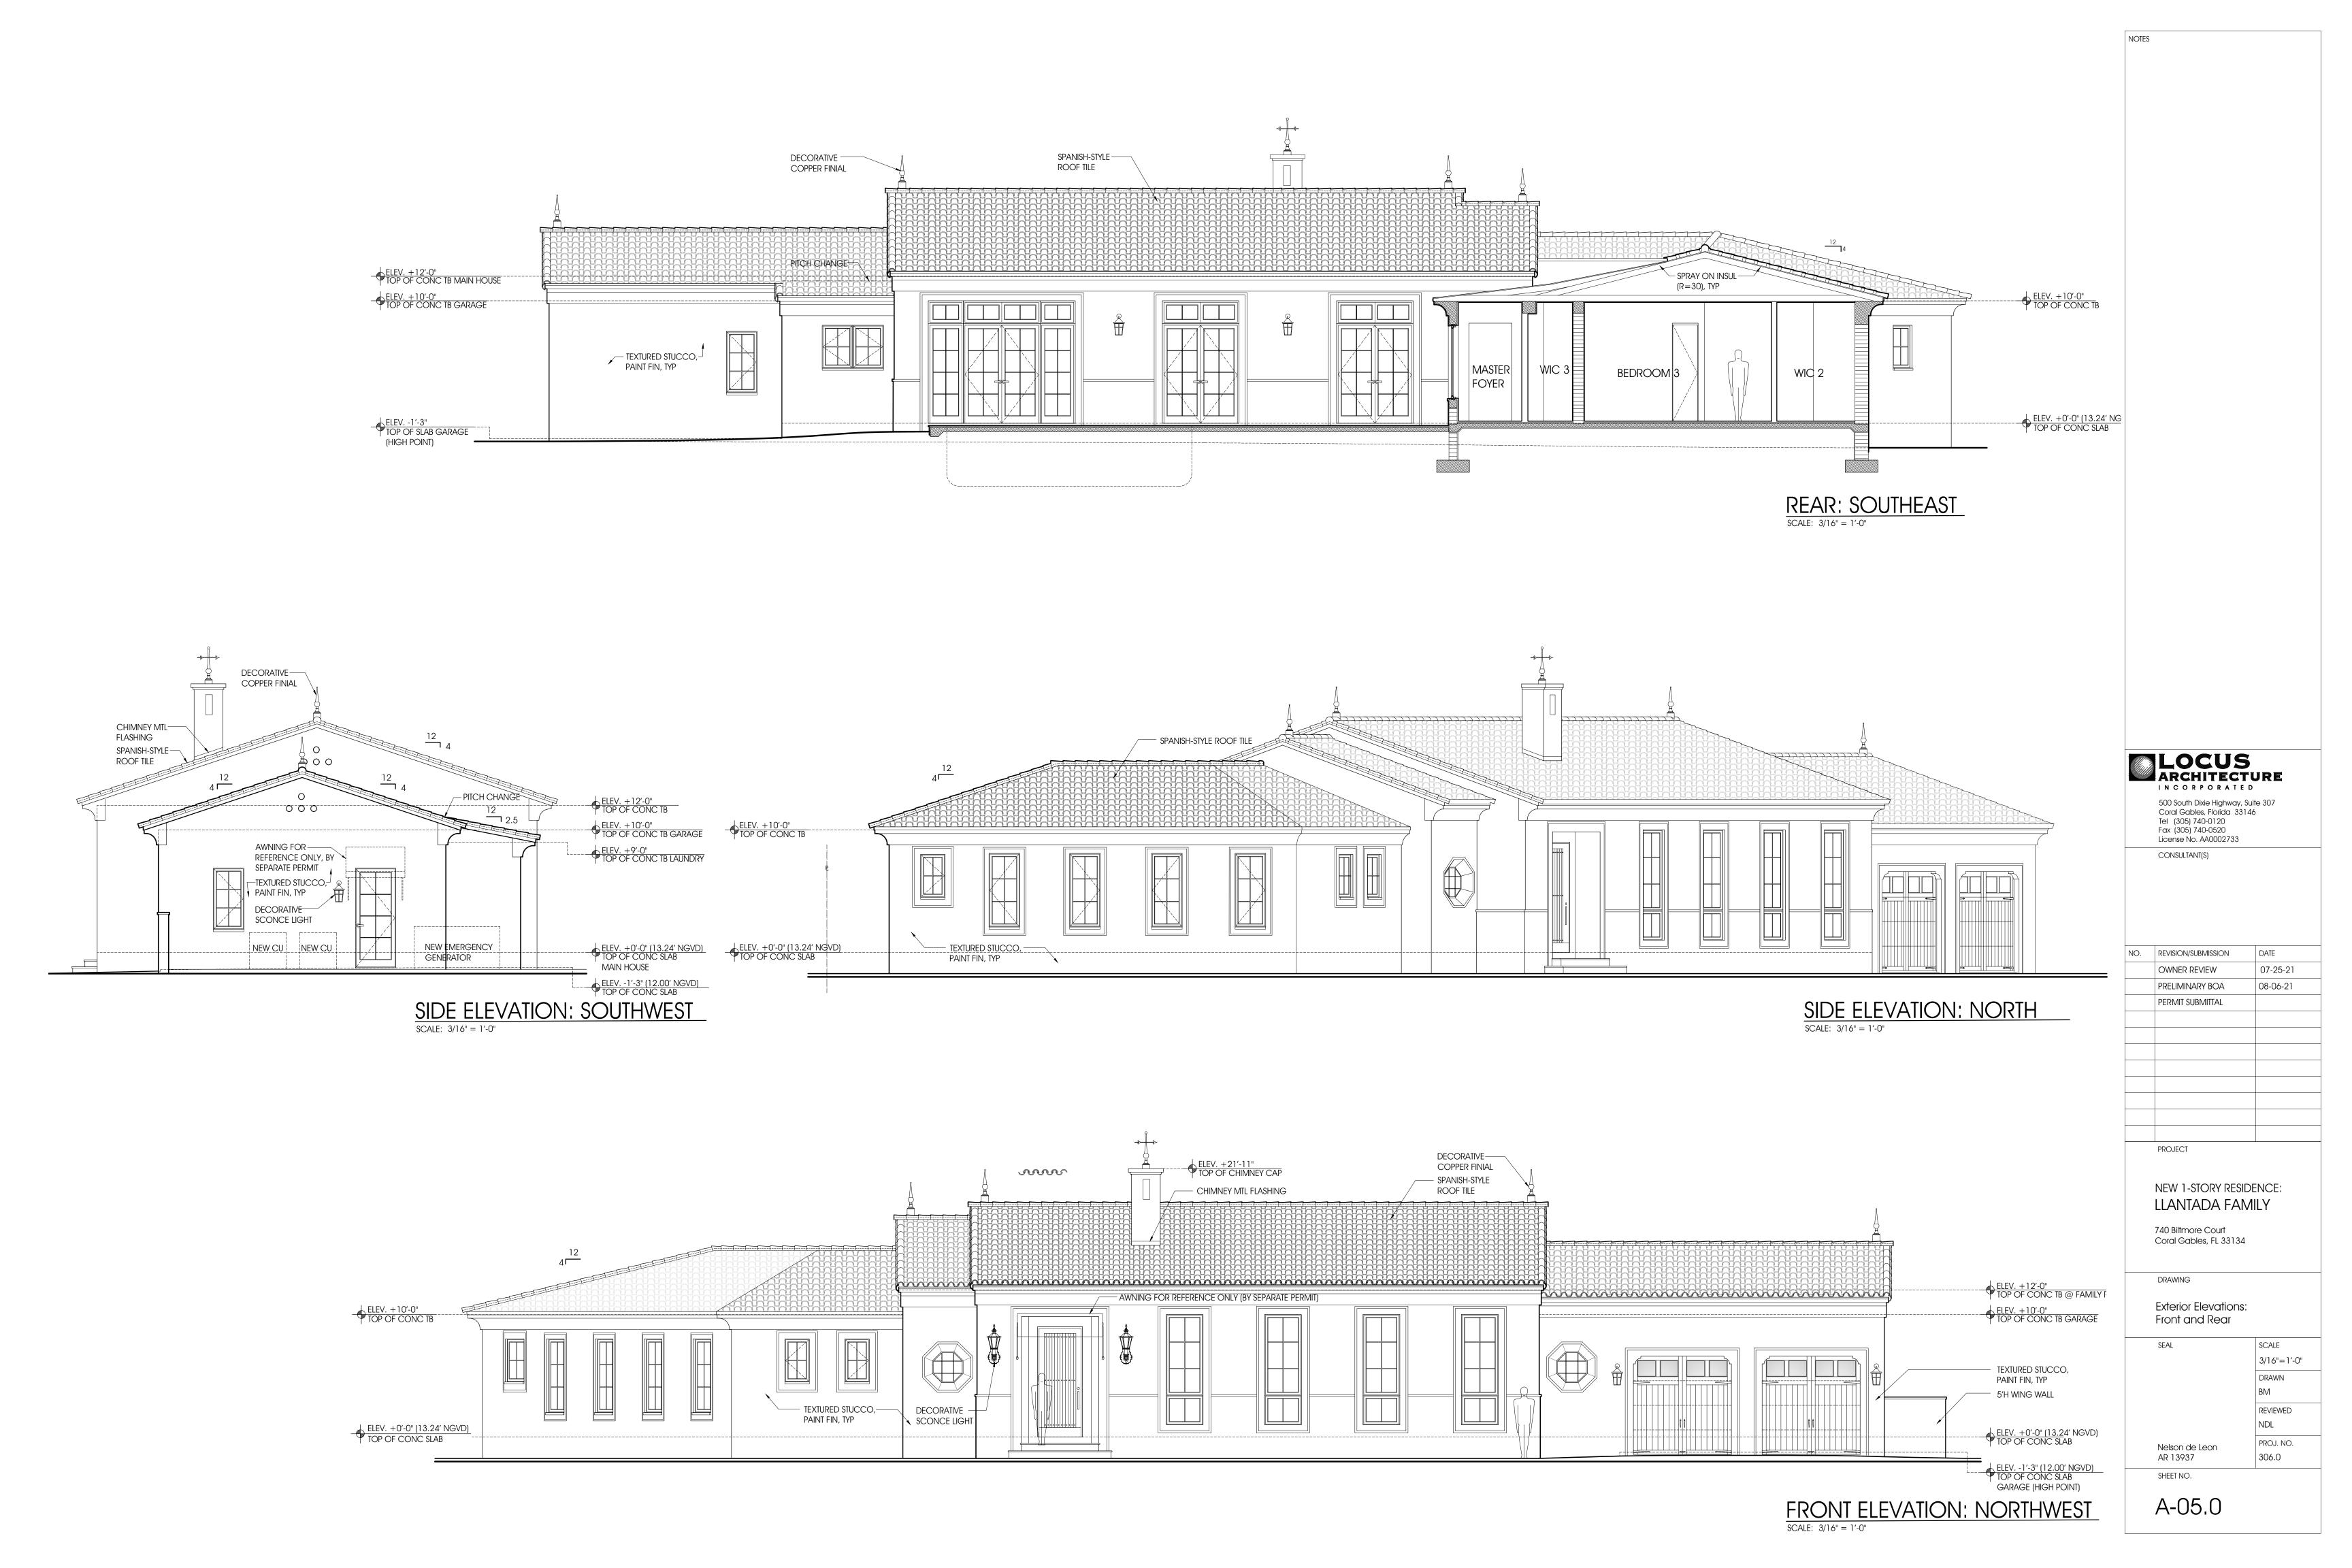

Architectural Style: Spanish-Colonial The design style for the house is influenced by the Spanish-colonial Sevillian manor houses predominately of 17<sup>th</sup> -18<sup>th</sup> century. The style consists of low sloped, red-tiled roofs, projected decorative concrete fascia with relatively small overhangs, windows and doors with decorative stucco or stone surrounds, and varied massing. The material palette consists mostly of smooth or lightly textured stucco, with smooth raised stucco accents.

PROPOSED ROOF PLAN

PROPOSED BUILDING ELEVATIONS

PROPOSED BUILDING ELEVATIONS

PROPOSED PAVILION ELEVATIONS PROPOSED BUILDING SECTIONS: AA & BB

ELECTRICAL

MECHANICAL

STRUCTURAL PLUMBING

LANDSCAPE

SIDE ELEVATION: EAST

SCALE: 3/16" = 1'-0"

SIDE ELEVATION: EAST

SCALE: 3/16" = 1'-0"

SECTION ELEVATION: WEST

SCALE: 3/16" = 1'-0"

LOCUS

INCORPORATED 500 South Dixie Highway, Suite 307 Coral Gables, Florida 33146 Tel (305) 740-0120 Fax (305) 740-0520 License No. AA0002733

CONSULTANT(S)

NOTES

REVISION/SUBMISSION DATE 07-25-21 OWNER REVIEW PRELIMINARY BOA 08-06-21 PERMIT SUBMITTAL

PROJECT

NEW 1-STORY RESIDENCE: LLANTADA FAMILY

740 Biltmore Court Coral Gables, FL 33134

DRAWING

Exterior Elevations: East and West Sides