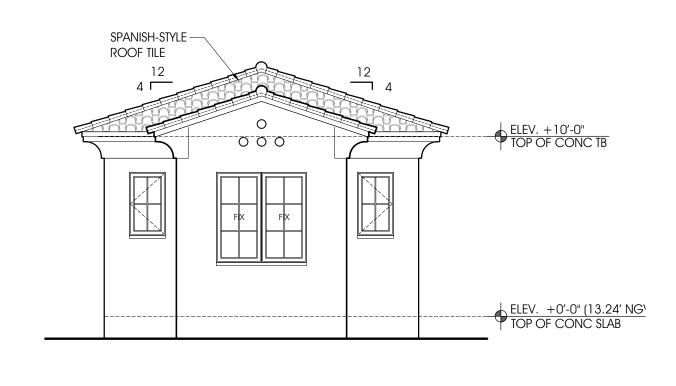

PROPOSED ROOF PLAN

PROPOSED BUILDING ELEVATIONS

PROPOSED BUILDING ELEVATIONS

PROPOSED PAVILION ELEVATIONS PROPOSED BUILDING SECTIONS: AA & BB

ELECTRICAL

MECHANICAL

STRUCTURAL PLUMBING

LANDSCAPE

PROJECT

NEW 1-STORY RESIDENCE:

OWNER REVIEW PRELIMINARY BOA

PERMIT SUBMITTAL

500 South Dixie Highway, Suite 307 Coral Gables, Florida 33146 Tel (305) 740-0120 Fax (305) 740-0520 License No. AA0002733

DATE

07-25-21

NEW 1-STORY RESIDENCE:

740 Biltmore Court Coral Gables, FL 33134

Exterior Building Section Elevations: AA & BB

| Elevalions: AA | X BB        |
|----------------|-------------|
| SEAL           | SCALE       |
|                | 3/16"=1'-0" |
|                | DRAWN       |
|                | BM          |
|                | REVIEWED    |
|                | NDL         |
| Nelson de Leon | PROJ. NO.   |
| AR 13937       | 306.0       |
| OLIEFT NO      | ·           |