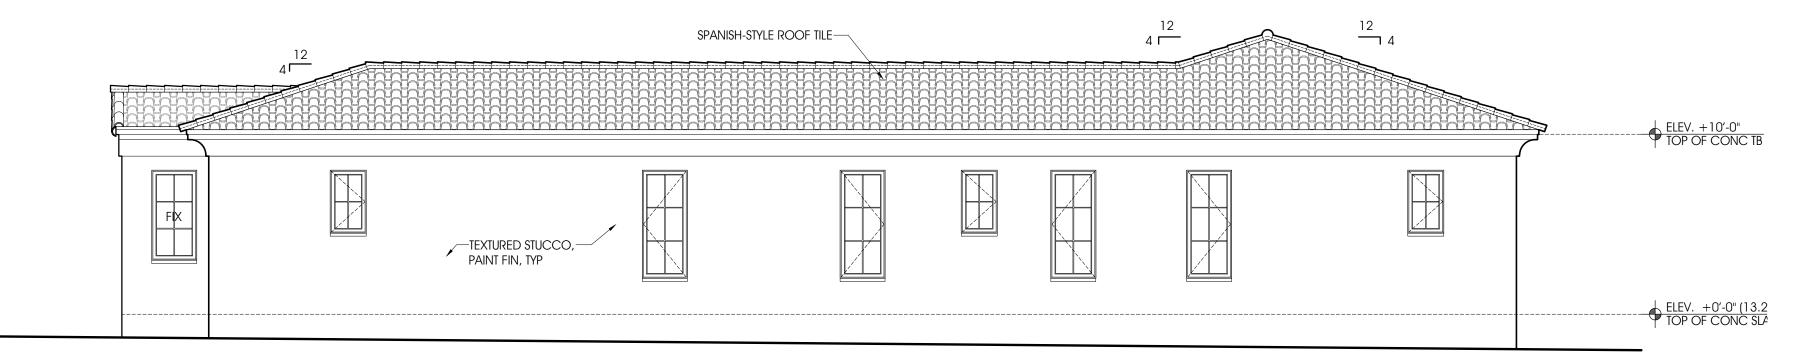

Architectural Style: Spanish-Colonial The design style for the house is influenced by the Spanish-colonial Sevillian manor houses predominately of 17<sup>th</sup> -18<sup>th</sup> century. The style consists of low sloped, red-tiled roofs, projected decorative concrete fascia with relatively small overhangs, windows and doors with decorative stucco or stone surrounds, and varied massing. The material palette consists mostly of smooth or lightly textured stucco, with smooth raised stucco accents.

PROPOSED ROOF PLAN

PROPOSED BUILDING ELEVATIONS

PROPOSED BUILDING ELEVATIONS

PROPOSED PAVILION ELEVATIONS PROPOSED BUILDING SECTIONS: AA & BB

ELECTRICAL

MECHANICAL

STRUCTURAL PLUMBING

LANDSCAPE

SIDE ELEVATION: EAST

SCALE: 3/16" = 1'-0"

SIDE ELEVATION: EAST

SCALE: 3/16" = 1'-0"

SECTION ELEVATION: WEST

SCALE: 3/16" = 1'-0"

LOCUS

INCORPORATED 500 South Dixie Highway, Suite 307 Coral Gables, Florida 33146 Tel (305) 740-0120 Fax (305) 740-0520 License No. AA0002733

CONSULTANT(S)

NOTES

REVISION/SUBMISSION DATE 07-25-21 OWNER REVIEW PRELIMINARY BOA 08-06-21 PERMIT SUBMITTAL

PROJECT

NEW 1-STORY RESIDENCE: LLANTADA FAMILY

740 Biltmore Court Coral Gables, FL 33134

DRAWING

Exterior Elevations: East and West Sides