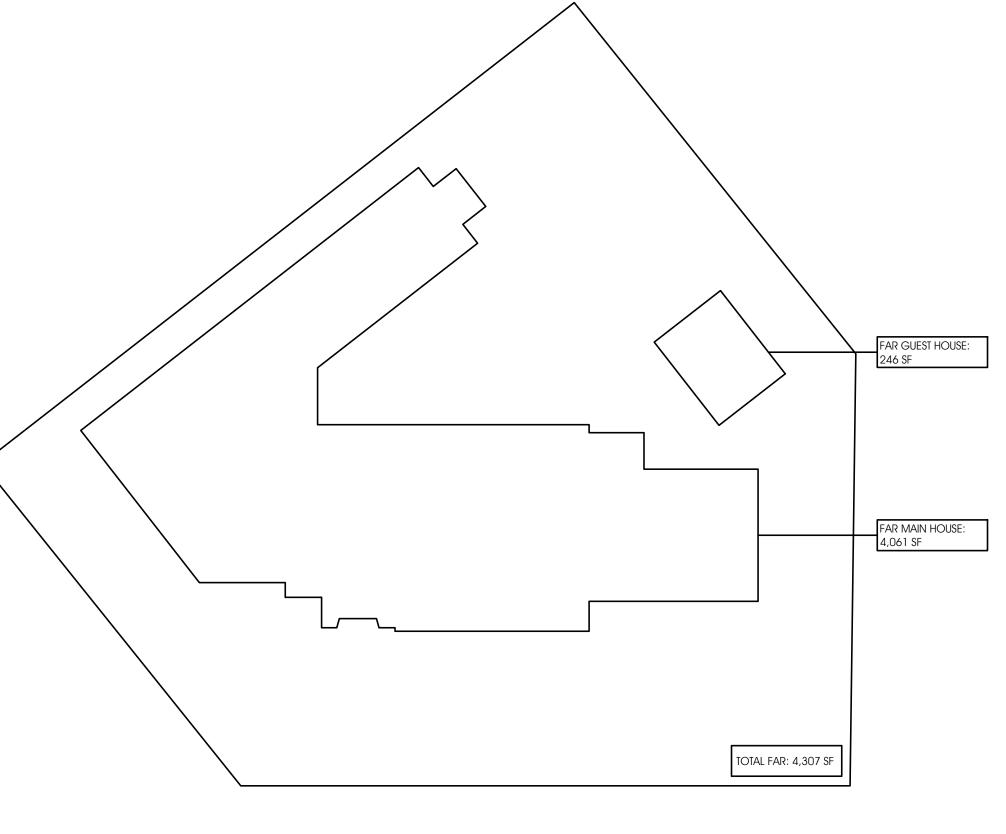

## AREA CALCULATIONS: TOTALS

| FAR CALCULATIONS              | PROPOS   |
|-------------------------------|----------|
| MAIN HOUSE                    | 4,061 SF |
| GUEST HOUSE                   | 246 SF   |
| TOTALS                        | 4,307 SF |
| LOT COVERAGE CALCS: 35%       | PROPOS   |
| MAIN HOUSE COVERED            | 4,339 SF |
| TOTALS                        | 4,339 SF |
| LOT COVERAGE CALCS: 45%       | PROPOS   |
| 1ST FLOOR COVERED             | 4,339 SF |
| GUEST HOUSE & COVERED TERRACE | 565 SF   |
| POOL                          | 200 SF   |
| TOTALS                        | 5,104 SF |
| LANDSCAPE AREAS               | PROPOS   |
| LANDSCAPE: BACKYARD           | 2,646 SF |
| LANDSCAPE: FRONT YARD         | 2,497 SF |
| TOTALS                        | 5,143 SF |
| PAVED AREAS                   | PROPOS   |
| FRONT YARD                    | 1,305 SF |
| BACK YARD                     | 1,571 SF |
| TOTALS                        | 2,876 SF |