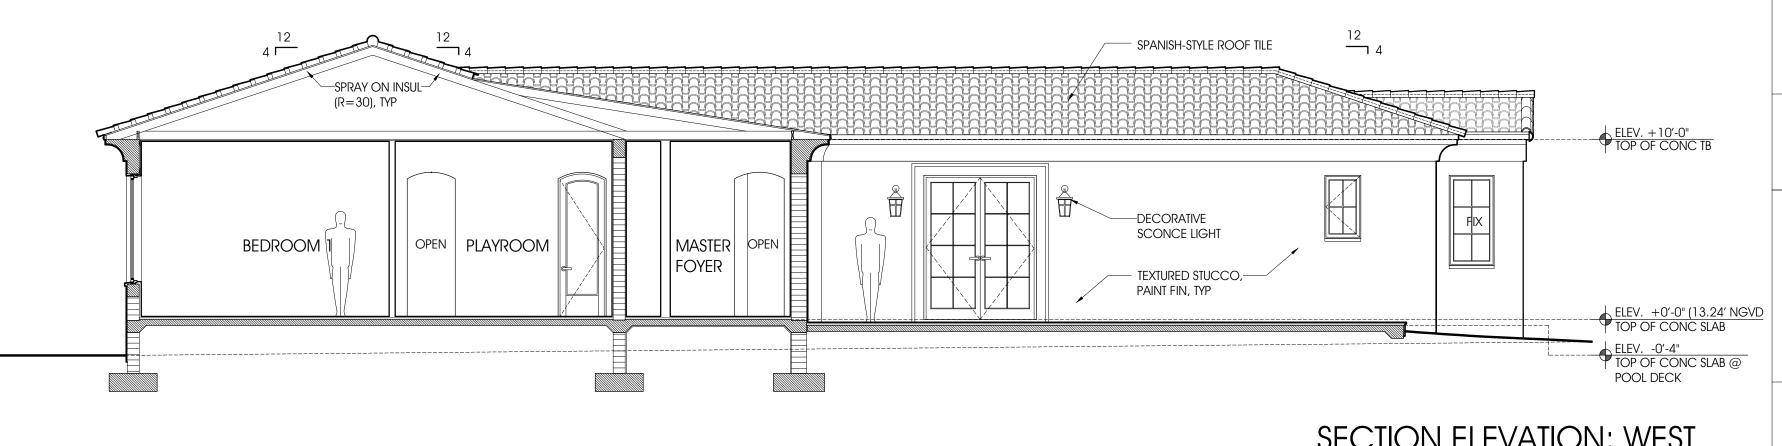

PROPOSED ROOF PLAN

PROPOSED BUILDING ELEVATIONS

PROPOSED BUILDING ELEVATIONS

PROPOSED PAVILION ELEVATIONS PROPOSED BUILDING SECTIONS: AA & BB

ELECTRICAL

MECHANICAL

STRUCTURAL PLUMBING

LANDSCAPE

SIDE ELEVATION: EAST

SCALE: 3/16" = 1'-0"

SIDE ELEVATION: EAST

SCALE: 3/16" = 1'-0"

SECTION ELEVATION: WEST

SCALE: 3/16" = 1'-0"

LOCUS

INCORPORATED 500 South Dixie Highway, Suite 307 Coral Gables, Florida 33146 Tel (305) 740-0120 Fax (305) 740-0520 License No. AA0002733

CONSULTANT(S)

NOTES

REVISION/SUBMISSION DATE 07-25-21 OWNER REVIEW PRELIMINARY BOA 08-06-21 PERMIT SUBMITTAL

PROJECT

NEW 1-STORY RESIDENCE: LLANTADA FAMILY

740 Biltmore Court Coral Gables, FL 33134

DRAWING

Exterior Elevations: East and West Sides