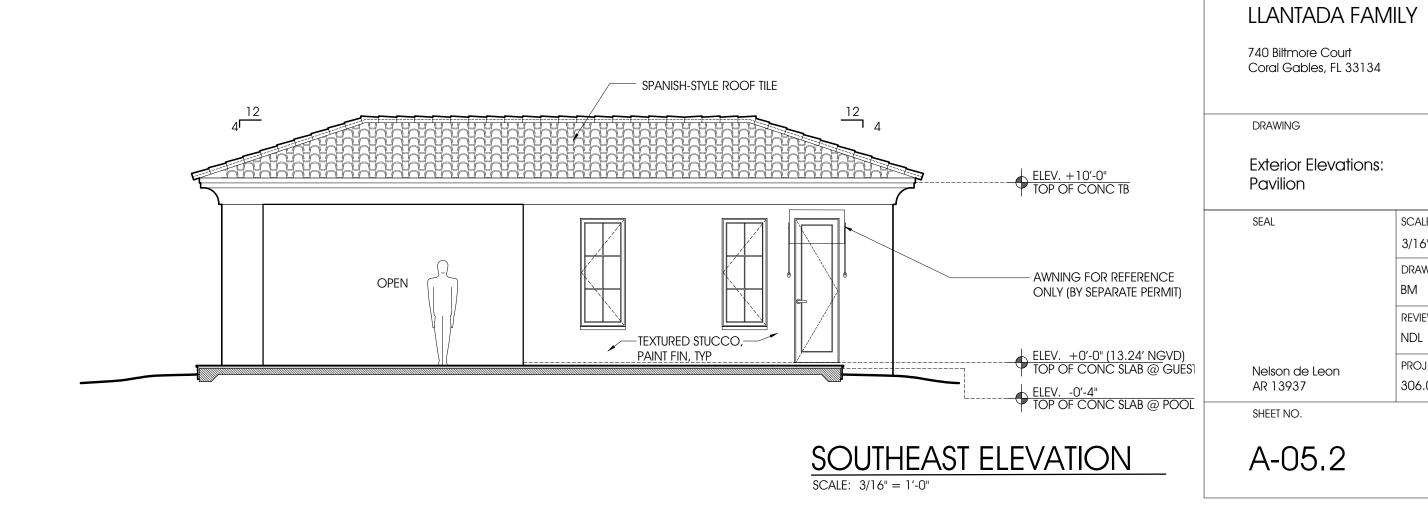

Architectural Style: Spanish-Colonial The design style for the house is influenced by the Spanish-colonial Sevillian manor houses predominately of 17<sup>th</sup> -18<sup>th</sup> century. The style consists of low sloped, red-tiled roofs, projected decorative concrete fascia with relatively small overhangs, windows and doors with decorative stucco or stone surrounds, and varied massing. The material palette consists mostly of smooth or lightly textured stucco, with smooth raised stucco accents.

# New 1-Story Residence: Llantada Family 740 Biltmore Court, Coral Gables, FL 33134

Project Team LOCUS ARCHITECTURE **ARCHITECTURE** 500 South Dixie Highway, Suite 307 Coral Gables, Florida 33146 Tel (305) 740-0120 Email: nel@locusarchitecture.net License No. AA0002733 Robert and Kelly Llantada **OWNER** 727 Jeronimo Dr, Coral Gables, FL 33146 Tel.: 917 232 4568

PROPOSED ROOF PLAN

PROPOSED BUILDING ELEVATIONS

PROPOSED BUILDING ELEVATIONS

PROPOSED PAVILION ELEVATIONS PROPOSED BUILDING SECTIONS: AA & BB

ELECTRICAL

MECHANICAL

STRUCTURAL PLUMBING

LANDSCAPE