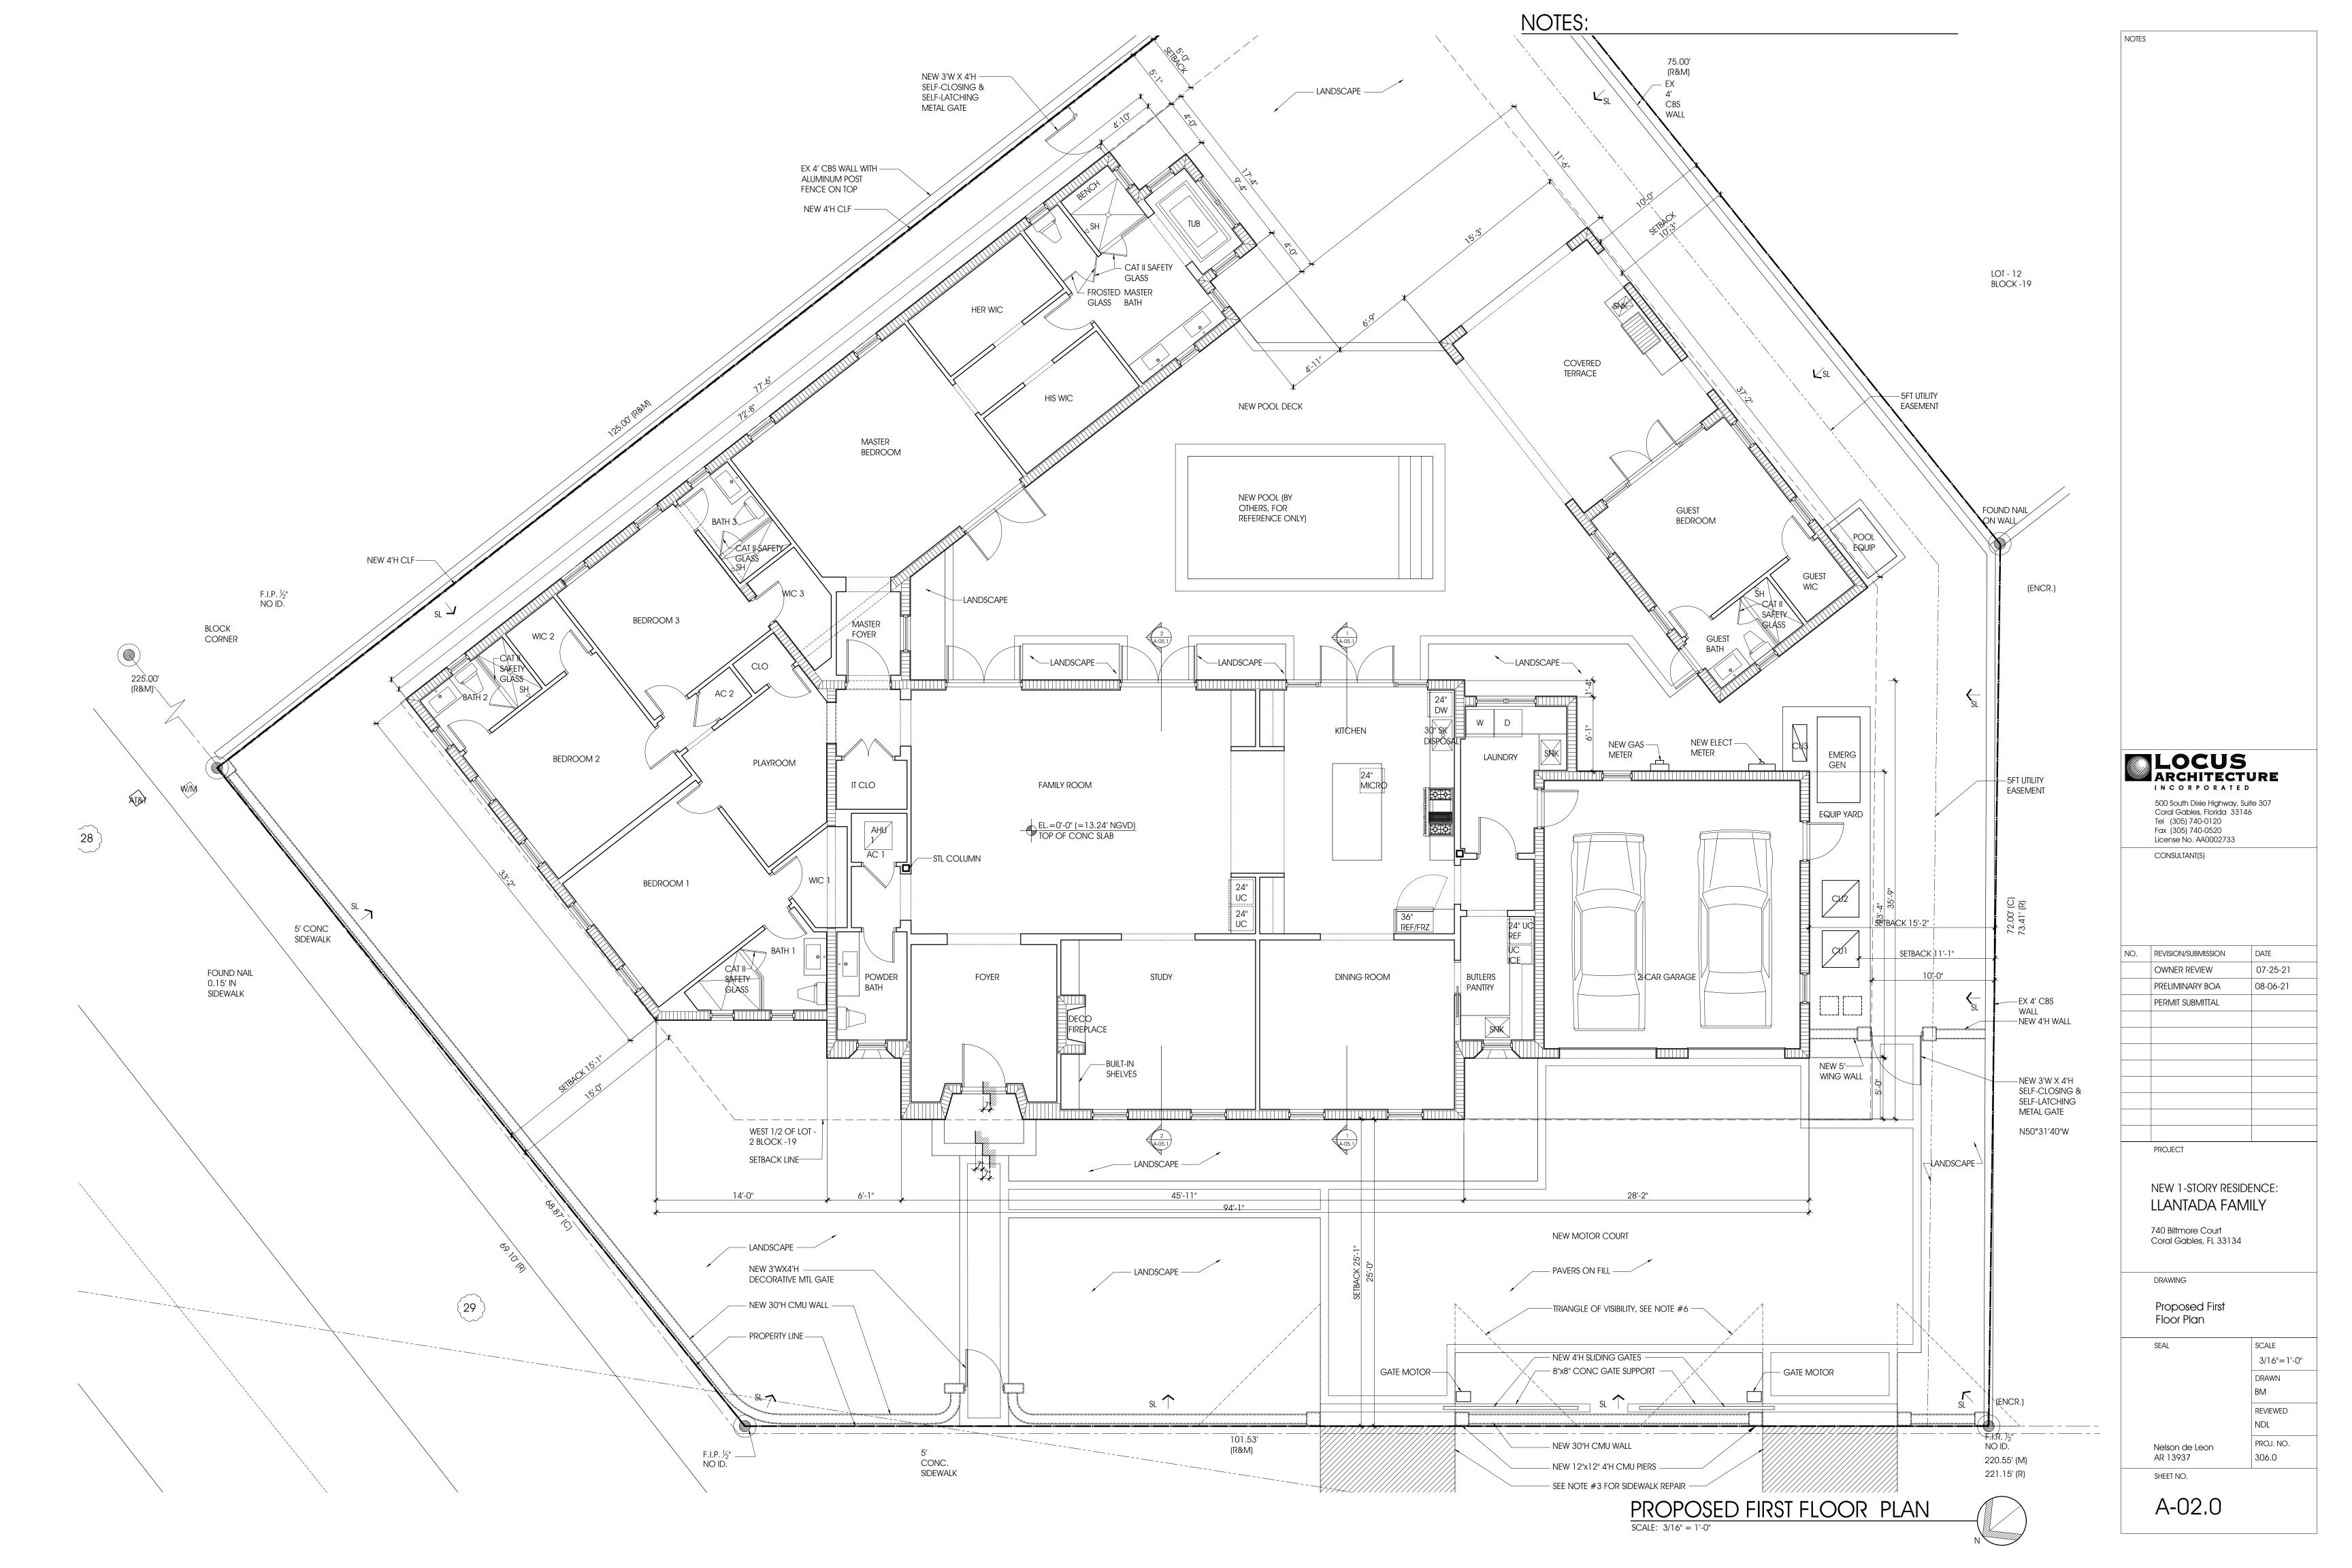

Drawing Contents

Email: rllantadamd@gmail.com

SHEET NO. SHEET CONTENTS

SURVEY CONTEXT PHOTOS CONTEXT ELEVATIONS

ARCHITECTURE

PROPOSED SITE PLAN AND ZONING INFORMATION

AREA DIAGRAMS AND CALCULATIONS PROPOSED FIRST FLOOR PLAN

### SYMBOLS KEY

ALL RAINWATER MUST BE RETAINED ON PROPERTY.

2. LANDSCAPING WILL COMPLY WITH THE CITY OF CORAL GABLES LANDSCAPE REQUIREMENT ORD. 98-13 CHAPTER 18A. LANDSCAPING NOT ALLOWED TO GROW WITHIN TRIANGLE OF VISIBILITY BETWEEN A HEIGHT OF 30" AND 8'.

3. NEW 6 INCHES REINFORCED CORAL GABLES BEIGE CONCRETE SIDEWALK REPLACEMENT AT NEW APPROACH AREA.

4. FILL SHALL NOT BE BROUGHT UNTO SITE.

5. SOIL TERMITE CONTROL: THE ENTIRE SOIL AREA TO BE COVERED BY FOOTINGS, SLABS, PORCHES, ETC...SHALL BE TREATED WITH FUMISEAL OR EQUAL FOR TERMITES IN ACCORDANCE WITH SPECIFICATIONS. PROVIDE OWNER WITH A PRINTED GUARANTEE AGAINST SUBTERRANEAN TERMITES FOR 5 YEARS, AND OTHER TERMITES FOR 2 YEARS, FROM DATE OF COMPLETION.

6. THE TRIANGLE OF VISIBILITY SHALL BE KEPT CLEAR OF VISUAL OBSTRUCTIONS BETWEEN A HEIGHT OF TWO AND A HALF (2 1/2) FEET AND EIGHT (8) FEET ABOVE THE ESTABLISHED GRADE