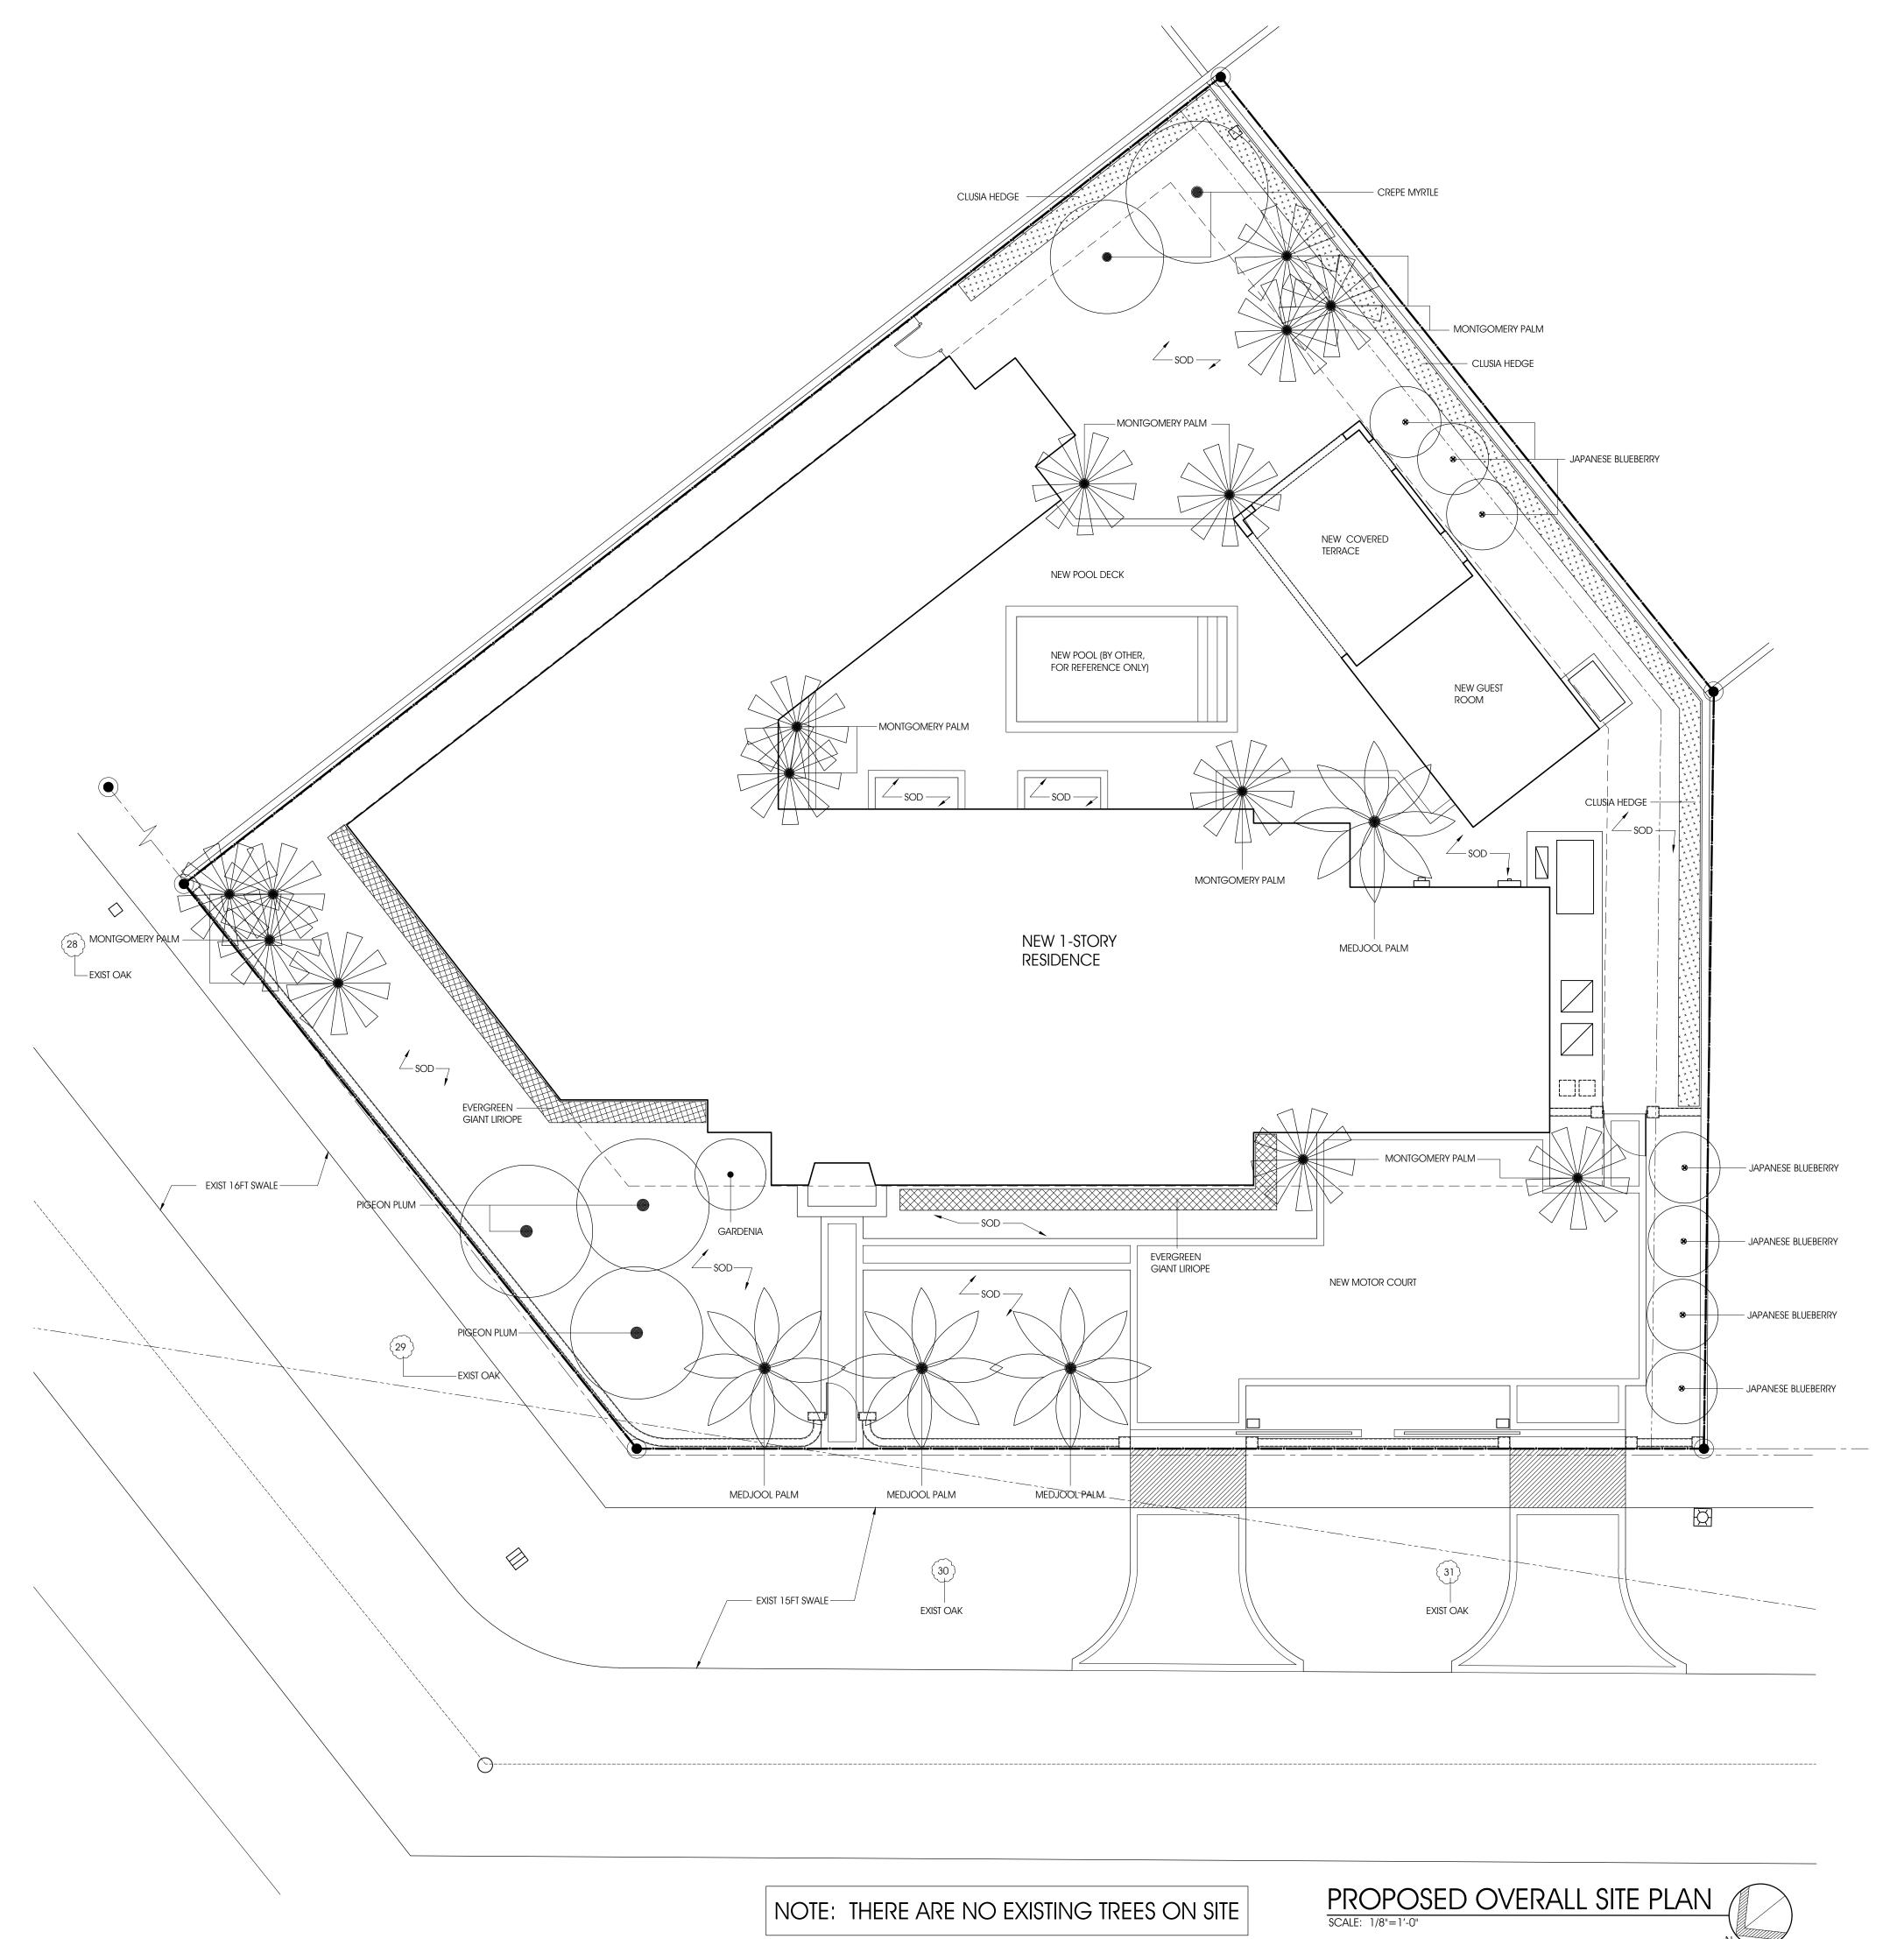

PRELIMINARY BOA 08-06-21
PERMIT SUBMITTAL

NEW 1-STORY RESIDENCE:

740 Biltmore Court Coral Gables, FL 33134

DRAWING

Landscape Plan

SEAL

SCALE

3/32" = 1'-0"

DRAWN

BM

REVIEWED

NDL

Nelson de Leon AR 13937 PROJ. NO. 306.0

LA-01.0