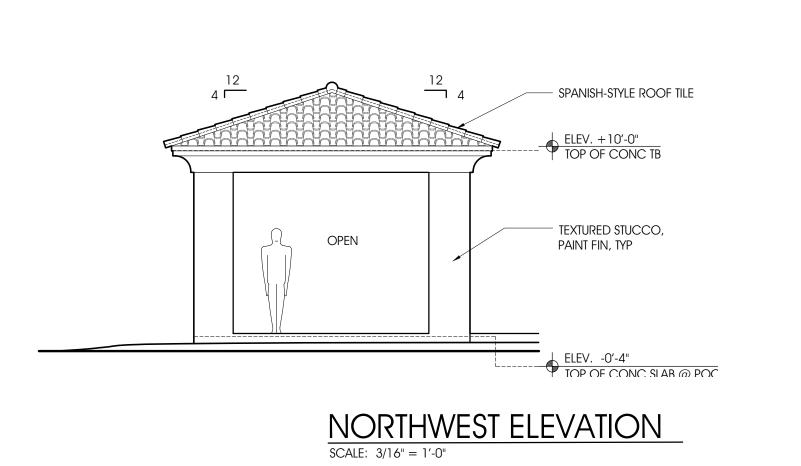

Architectural Style: Spanish-Colonial The design style for the house is influenced by the Spanish-colonial Sevillian manor houses predominately of 17<sup>th</sup> -18<sup>th</sup> century. The style consists of low sloped, red-tiled roofs, projected decorative concrete fascia with relatively small overhangs, windows and doors with decorative stucco or stone surrounds, and varied massing. The material palette consists mostly of smooth or lightly textured stucco, with smooth raised stucco accents.

PROPOSED ROOF PLAN

PROPOSED BUILDING ELEVATIONS

PROPOSED BUILDING ELEVATIONS

PROPOSED PAVILION ELEVATIONS PROPOSED BUILDING SECTIONS: AA & BB

ELECTRICAL

MECHANICAL

STRUCTURAL PLUMBING

LANDSCAPE