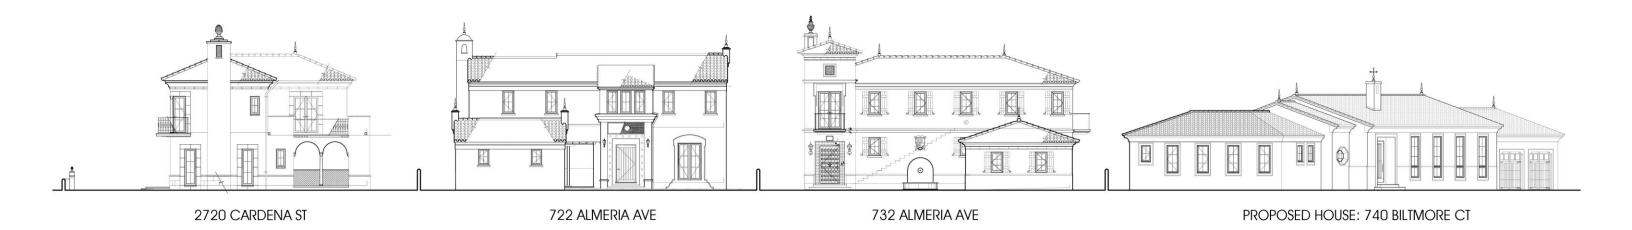

**Neighborhood Context:** The neighborhood context on the block consists of 8 homes designed by Locus in the same Spanish-colonial style. Directly across the street is another Locus designed home currently under construction designed in a Spanish neoclassical style.

Nelson de Leon, AlA

Sincerely,

Lot Behind 740 Biltmore Ct: 725 Sevilla Ave

Across the Street from 740 Biltmore Ct: 733 Biltmore Ct

Across the Street from 740 Biltmore Ct on Almeria Ave: 2600 Cardena St

Adjacent Lot to East: 732 Almeria Ave