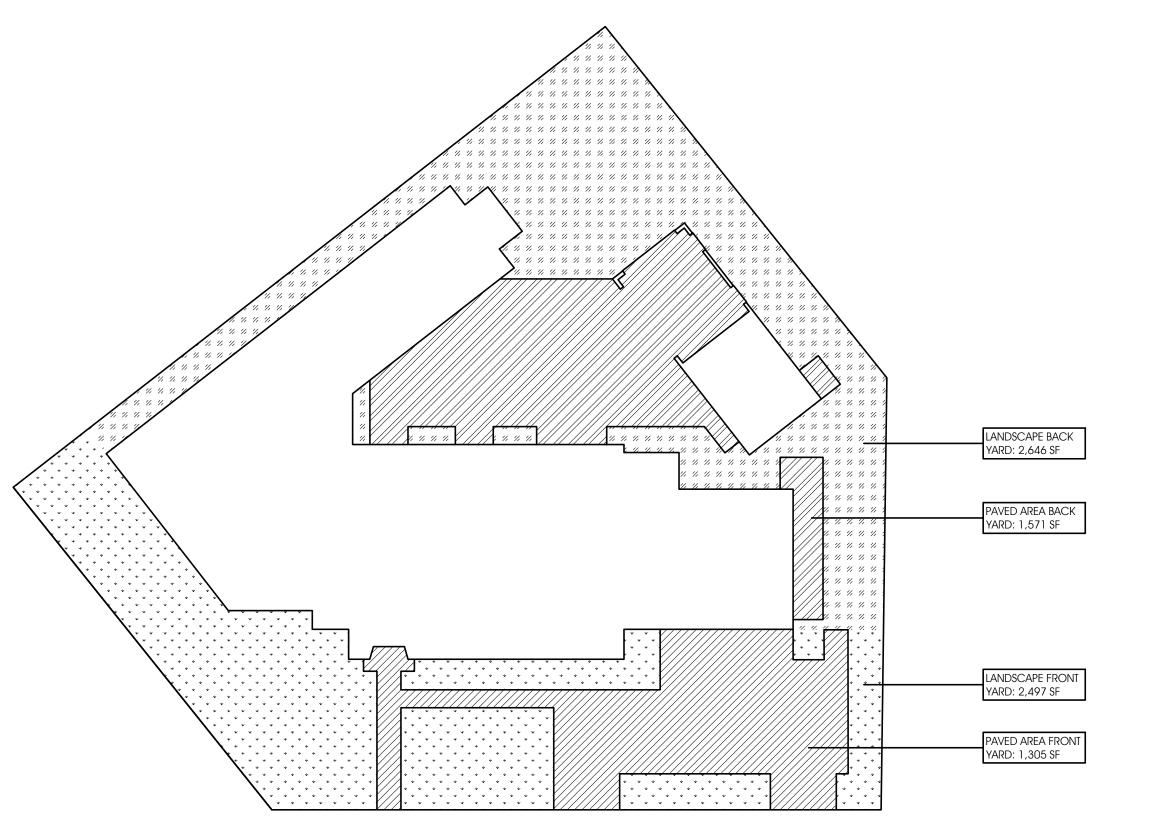

## AREA CALCULATIONS: TOTALS

| FAR CALCULATIONS              | PROPOS   |
|-------------------------------|----------|
| MAIN HOUSE                    | 4,061 SF |
| GUEST HOUSE                   | 246 SF   |
| TOTALS                        | 4,307 SF |
| LOT COVERAGE CALCS: 35%       | PROPOS   |
| MAIN HOUSE COVERED            | 4,339 SF |
| TOTALS                        | 4,339 SF |
| LOT COVERAGE CALCS: 45%       | PROPOS   |
| 1ST FLOOR COVERED             | 4,339 SF |
| GUEST HOUSE & COVERED TERRACE | 565 SF   |
| POOL                          | 200 SF   |
| TOTALS                        | 5,104 SF |
| LANDSCAPE AREAS               | PROPOS   |
| LANDSCAPE: BACKYARD           | 2,646 SF |
| LANDSCAPE: FRONT YARD         | 2,497 SF |
| TOTALS                        | 5,143 SF |
| PAVED AREAS                   | PROPOS   |
| FRONT YARD                    | 1,305 SF |
| BACK YARD                     | 1,571 SF |
| TOTALS                        | 2,876 SF |