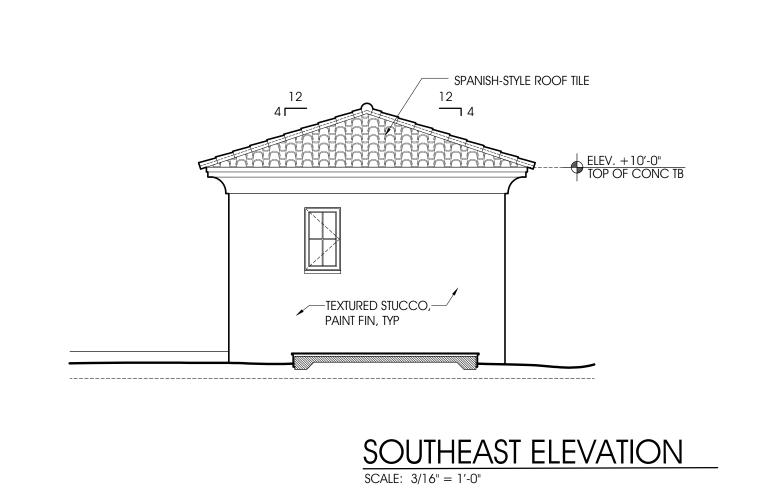

Architectural Style: Spanish-Colonial The design style for the house is influenced by the Spanish-colonial Sevillian manor houses predominately of 17<sup>th</sup> -18<sup>th</sup> century. The style consists of low sloped, red-tiled roofs, projected decorative concrete fascia with relatively small overhangs, windows and doors with decorative stucco or stone surrounds, and varied massing. The material palette consists mostly of smooth or lightly textured stucco, with smooth raised stucco accents.

PROPOSED ROOF PLAN

PROPOSED BUILDING ELEVATIONS

PROPOSED BUILDING ELEVATIONS

PROPOSED PAVILION ELEVATIONS PROPOSED BUILDING SECTIONS: AA & BB

ELECTRICAL

MECHANICAL

STRUCTURAL PLUMBING

LANDSCAPE