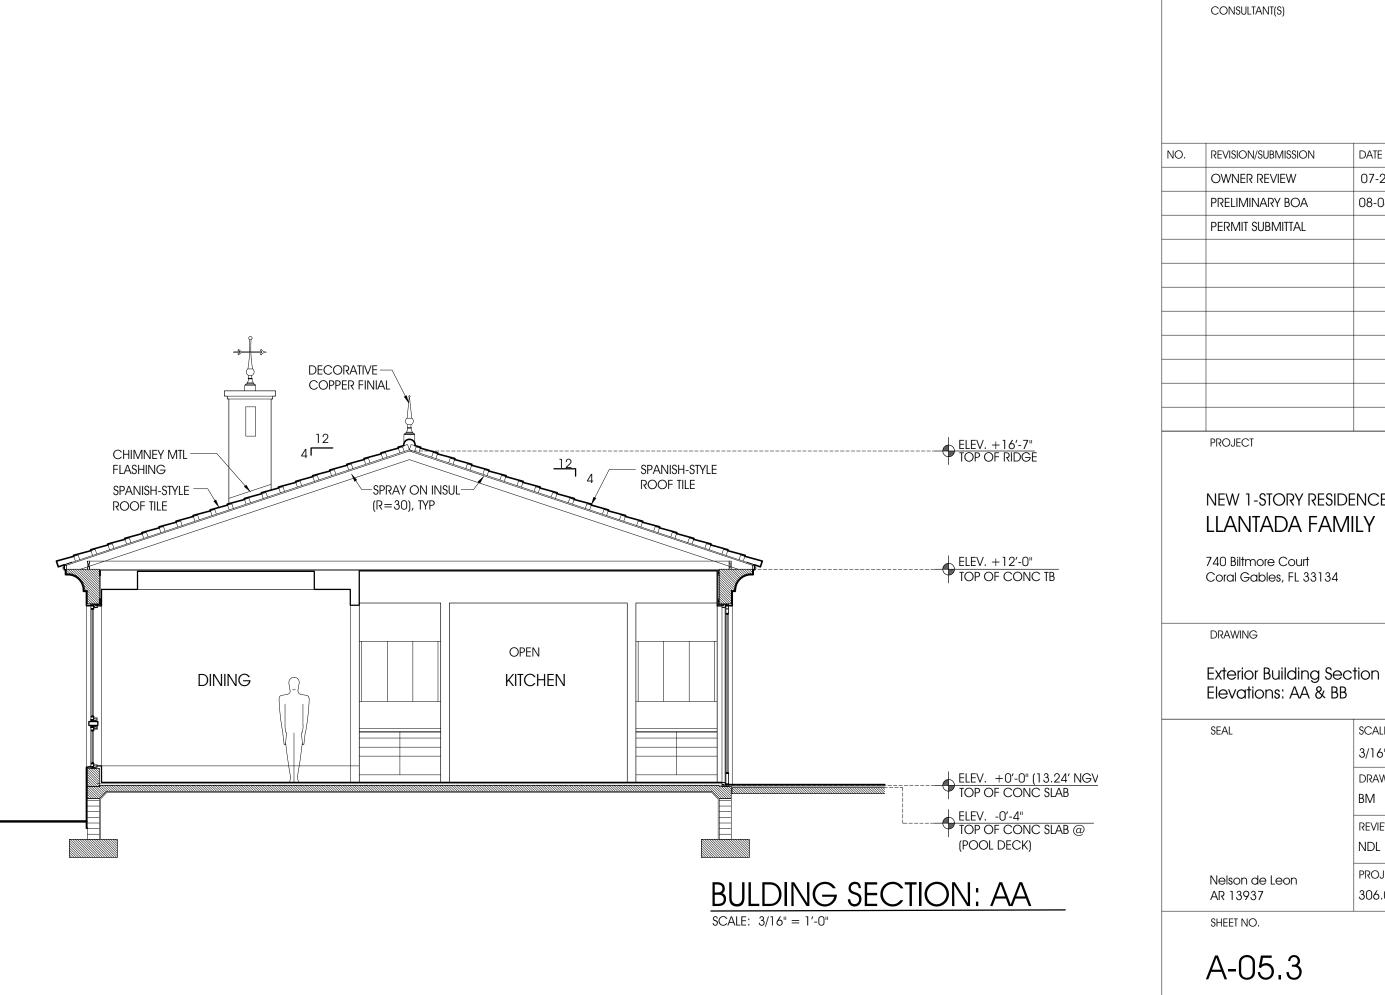

OPEN

STUDY

SPANISH-STYLE ROOF TILE

ELEV. +16'-7"
TOP OF RIDGE

ELEV. +12'-0"
TOP OF CONC TB

BULDING SECTION: BB

SCALE: 3/16" = 1'-0"

500 South Dixie Highway, Suite 307 Coral Gables, Florida 33146 Tel (305) 740-0120 Fax (305) 740-0520 License No. AA0002733

| NO. | REVISION/SUBMISSION | DATE     |
|-----|---------------------|----------|
|     | OWNER REVIEW        | 07-25-21 |
|     | PRELIMINARY BOA     | 08-06-21 |
|     | PERMIT SUBMITTAL    |          |
|     |                     |          |
|     |                     |          |
|     |                     |          |
|     |                     |          |
|     |                     |          |
|     |                     |          |
|     |                     |          |
|     |                     |          |
|     | DDO IECT            |          |

NEW 1-STORY RESIDENCE:

740 Biltmore Court Coral Gables, FL 33134

Exterior Building Section Elevations: AA & BB

| Elevalions: AA | X BB        |
|----------------|-------------|
| SEAL           | SCALE       |
|                | 3/16"=1'-0" |
|                | DRAWN       |
|                | BM          |
|                | REVIEWED    |
|                | NDL         |
| Nelson de Leon | PROJ. NO.   |
| AR 13937       | 306.0       |
| OLIEFT NO      | ·           |