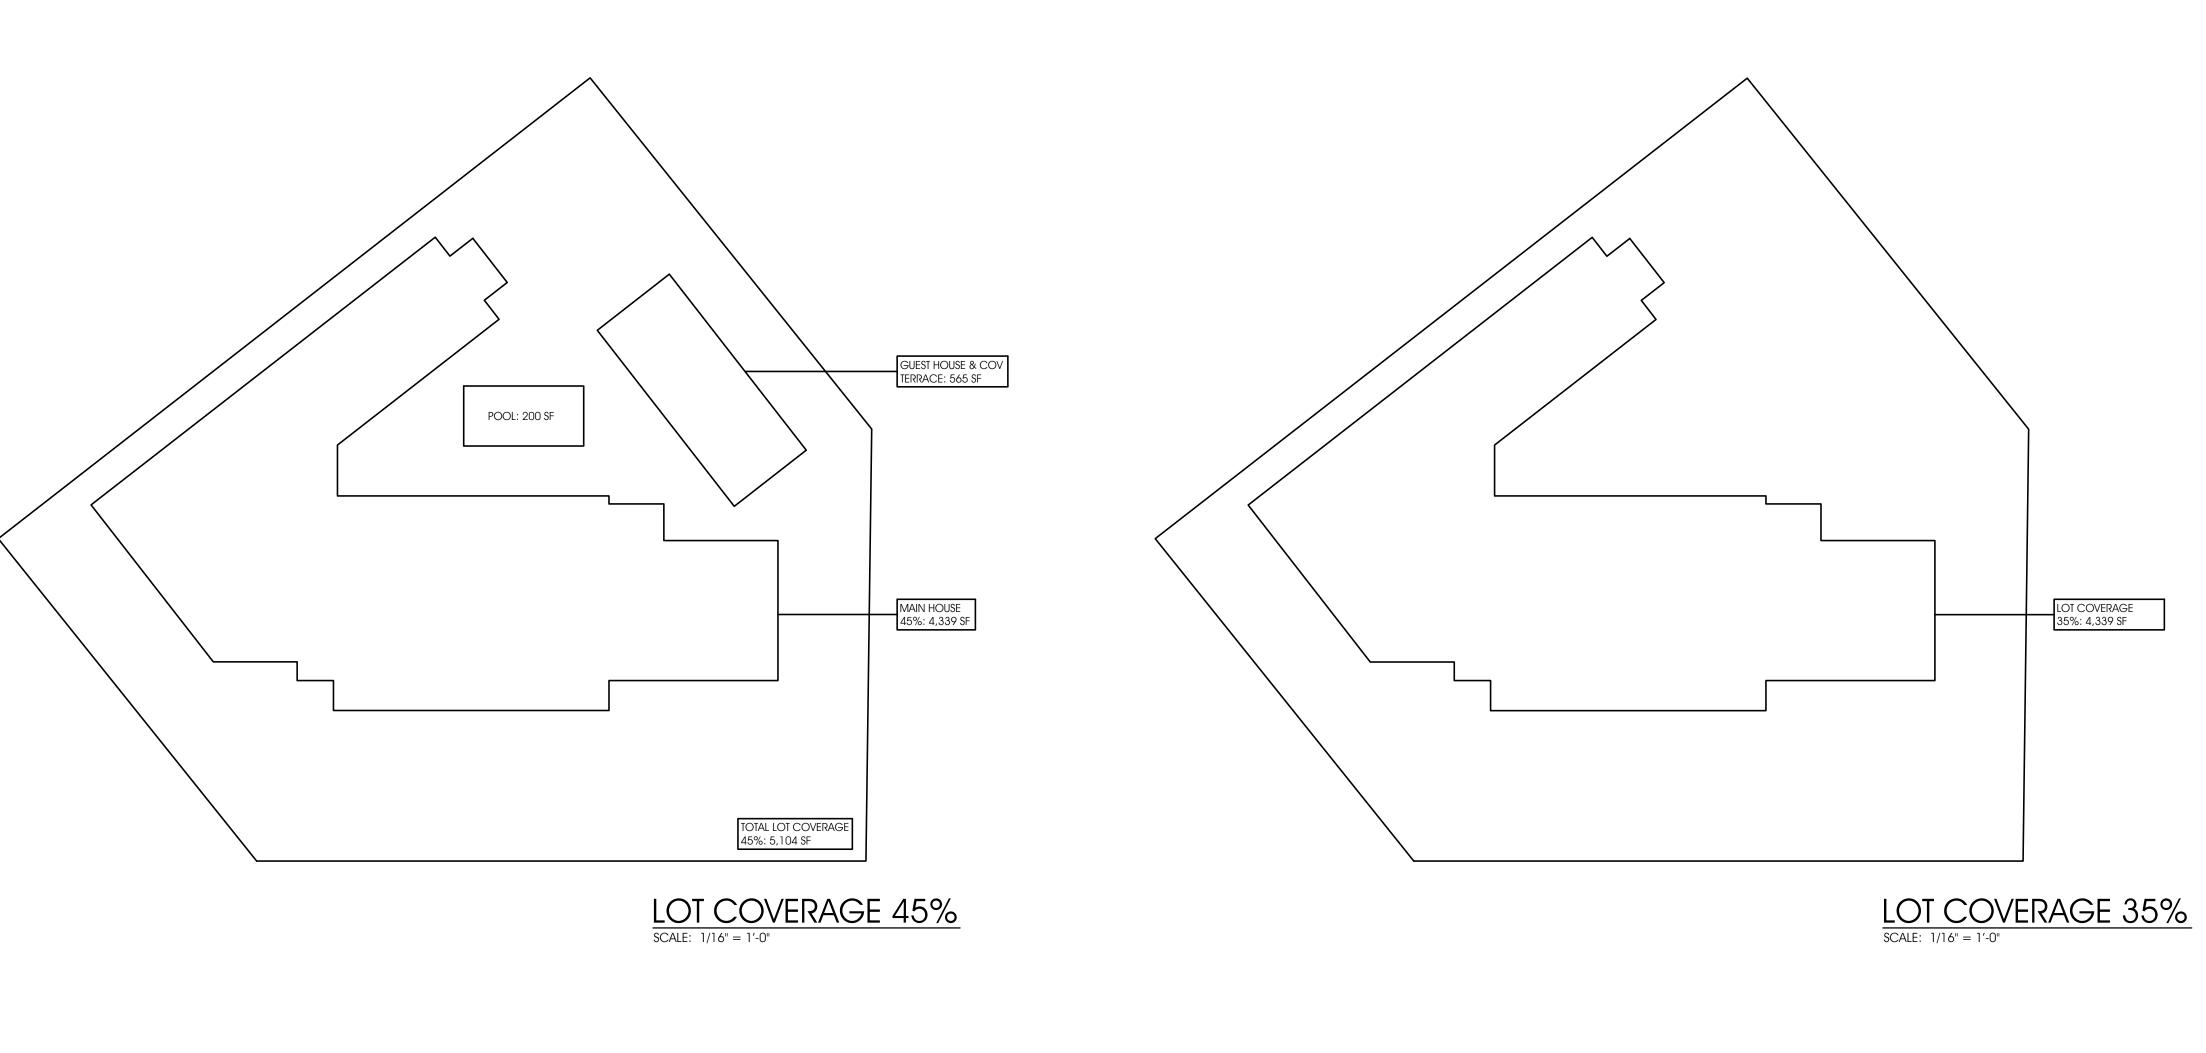

07-25-21

08-06-21

CONSULTANT(S)

License No. AA0002733

FIRST FLOOR FAR

SCALE: 1/16" = 1'-0"

## AREA CALCULATIONS: TOTALS

| FAR CALCULATIONS              | PROPOS   |
|-------------------------------|----------|
| MAIN HOUSE                    | 4,061 SF |
| GUEST HOUSE                   | 246 SF   |
| TOTALS                        | 4,307 SF |
| LOT COVERAGE CALCS: 35%       | PROPOS   |
| MAIN HOUSE COVERED            | 4,339 SF |
| TOTALS                        | 4,339 SF |
| LOT COVERAGE CALCS: 45%       | PROPOS   |
| 1ST FLOOR COVERED             | 4,339 SF |
| GUEST HOUSE & COVERED TERRACE | 565 SF   |
| POOL                          | 200 SF   |
| TOTALS                        | 5,104 SF |
| LANDSCAPE AREAS               | PROPOS   |
| LANDSCAPE: BACKYARD           | 2,646 SF |
| LANDSCAPE: FRONT YARD         | 2,497 SF |
| TOTALS                        | 5,143 SF |
| PAVED AREAS                   | PROPOS   |
| FRONT YARD                    | 1,305 SF |
| BACK YARD                     | 1,571 SF |
| TOTALS                        | 2,876 SF |