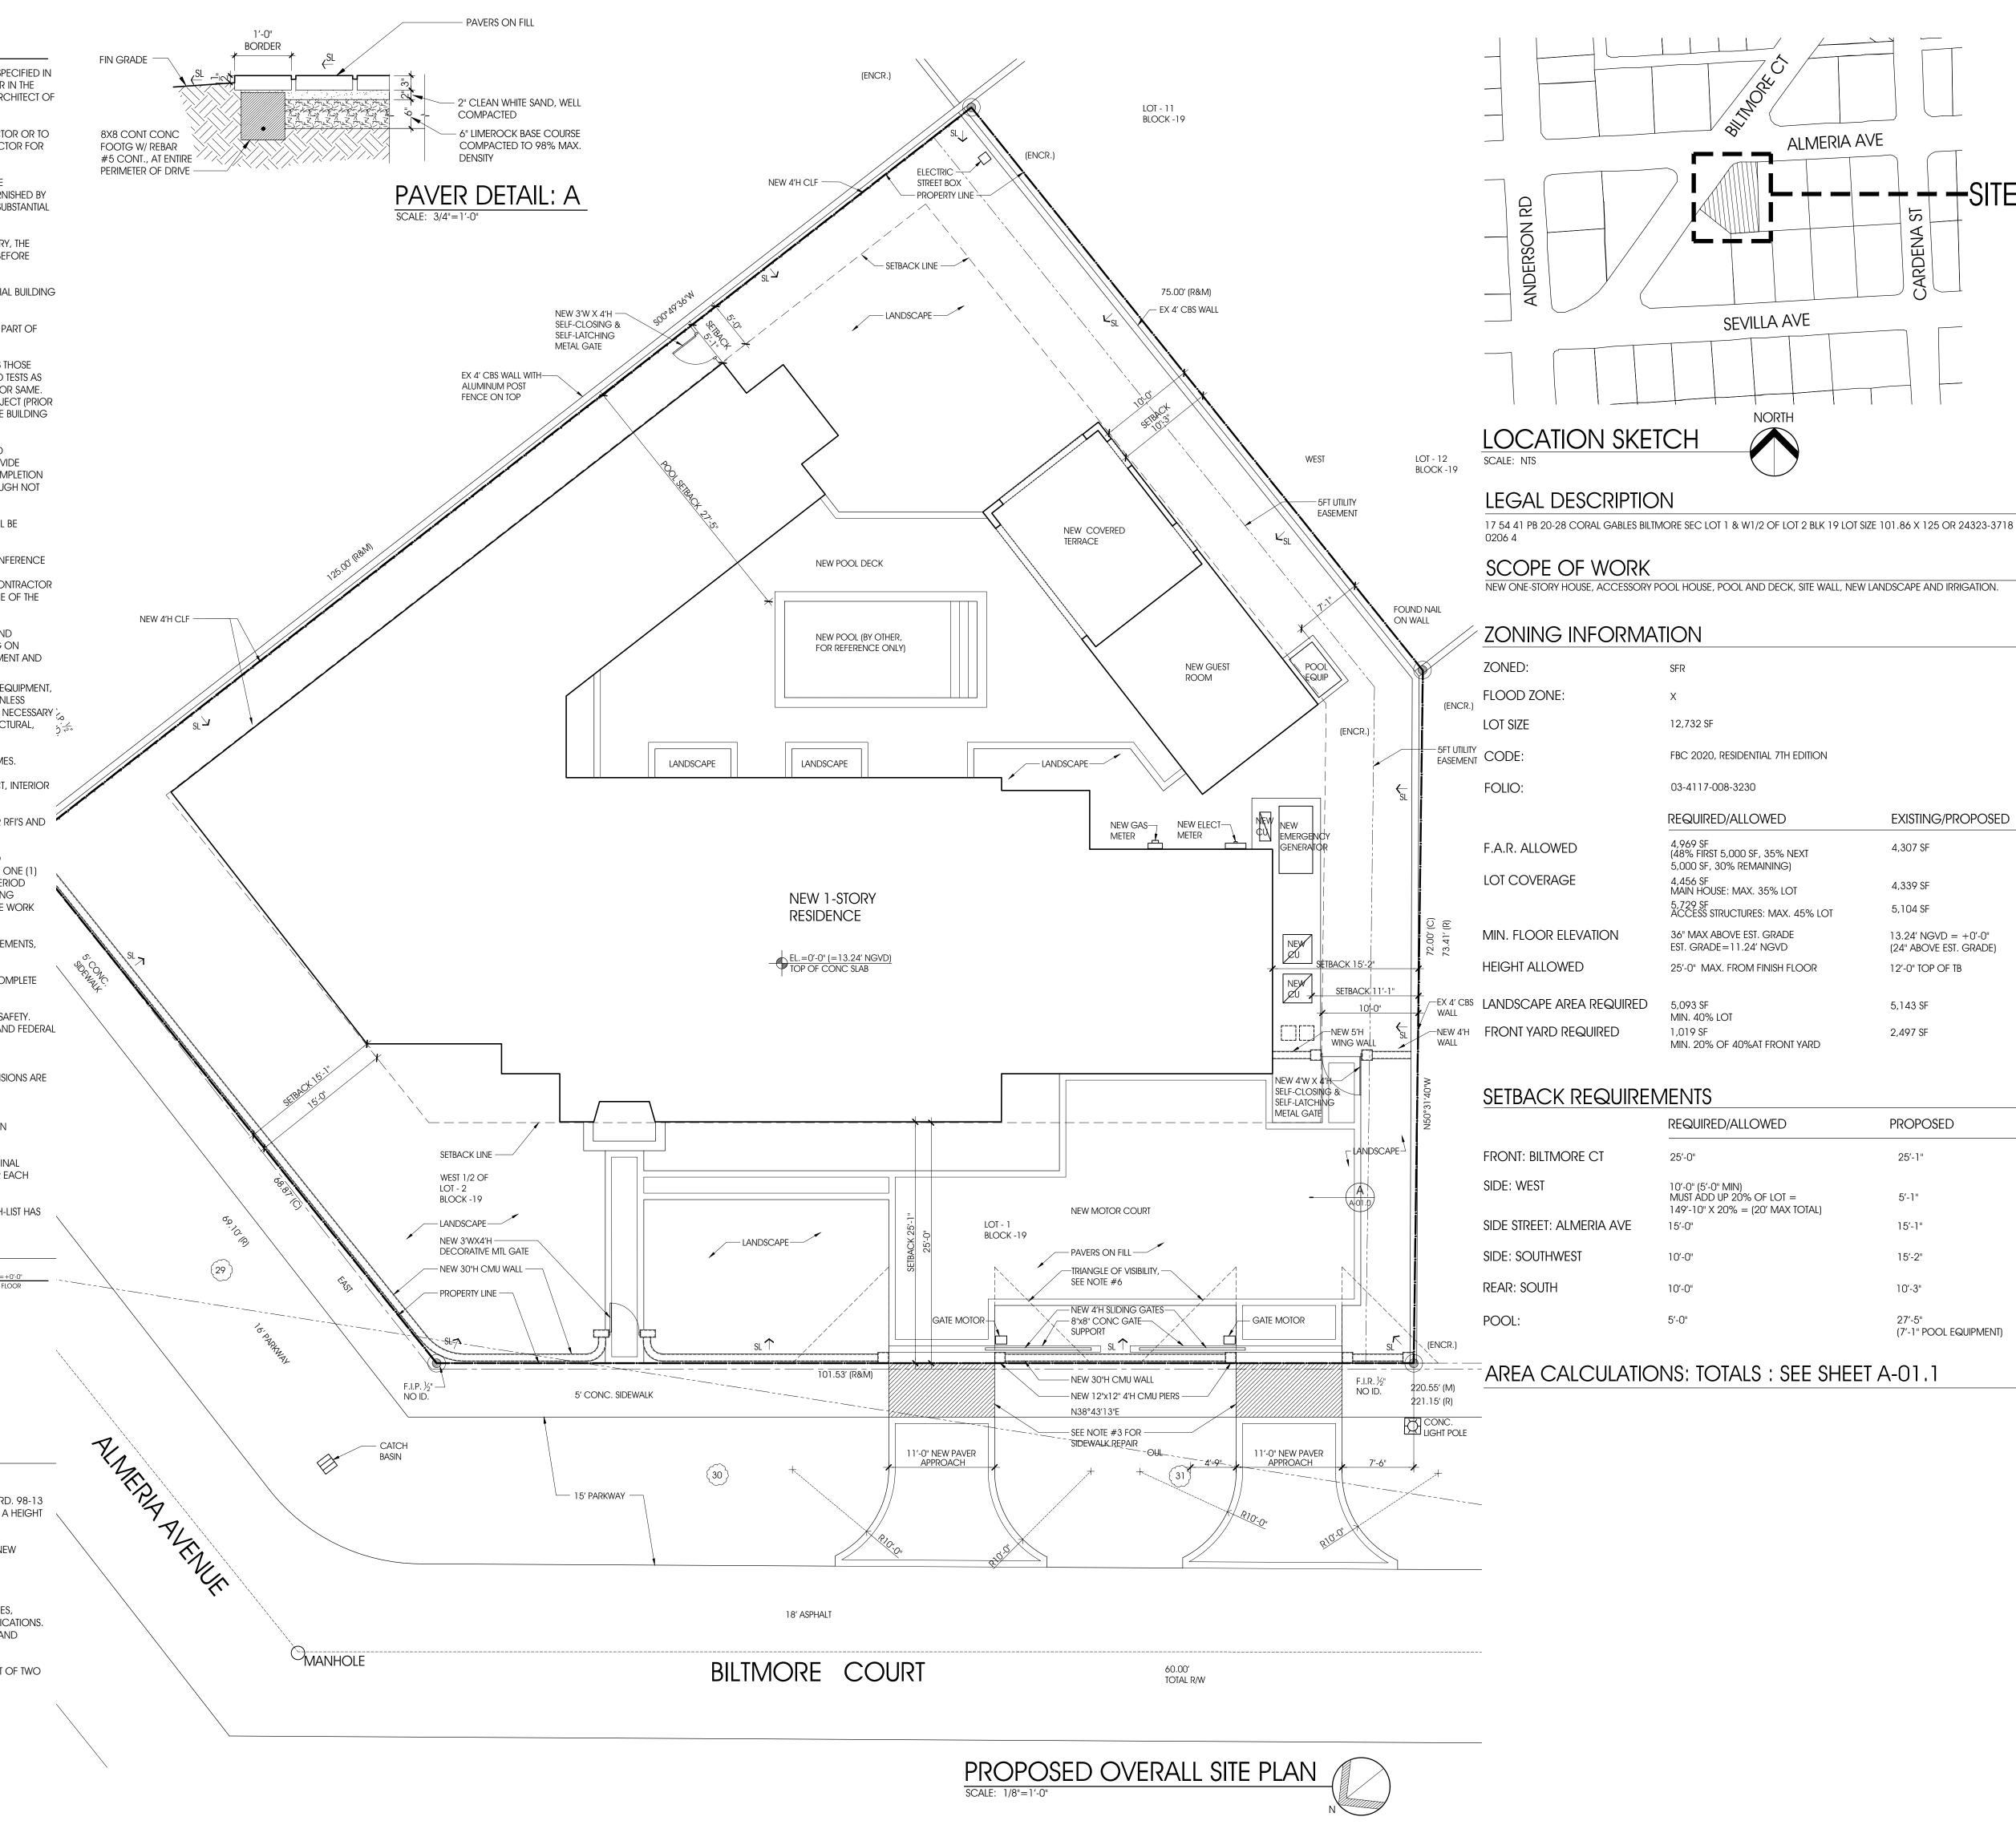

Legal Description: Lot 1 and 1/2 of Lot 2 of Block 19, Coral Gables Biltmore Sect

Folio: 03-4117-008-3230s

Zoning: SFR

Dear BOA and Staff,

Scope of Work: New one-story house, accessory pool house, pool and deck, site wall, new landscape and irrigation. The SF breakdowns are noted on the submittal set.

### LEGAL DESCRIPTION:

LOT 1 AND THE WEST 1/2 OF LOT 2. BLOCK 19. "CORAL GABLES BILTMORE SECTION", ACCORDING TO THE PLAT THEREOF AS RECORDED IN PLAT BOOK 20, PAGE 28, OF THE PUBLIC RECORDS OF MIAMI-DADE COUNTY, FLORIDA.

### SYMBOLS KEY

ALL RAINWATER MUST BE RETAINED ON PROPERTY.

2. LANDSCAPING WILL COMPLY WITH THE CITY OF CORAL GABLES LANDSCAPE REQUIREMENT ORD. 98-13 CHAPTER 18A. LANDSCAPING NOT ALLOWED TO GROW WITHIN TRIANGLE OF VISIBILITY BETWEEN A HEIGHT OF 30" AND 8'.

3. NEW 6 INCHES REINFORCED CORAL GABLES BEIGE CONCRETE SIDEWALK REPLACEMENT AT NEW APPROACH AREA.

4. FILL SHALL NOT BE BROUGHT UNTO SITE.

5. SOIL TERMITE CONTROL: THE ENTIRE SOIL AREA TO BE COVERED BY FOOTINGS, SLABS, PORCHES, ETC...SHALL BE TREATED WITH FUMISEAL OR EQUAL FOR TERMITES IN ACCORDANCE WITH SPECIFICATIONS. PROVIDE OWNER WITH A PRINTED GUARANTEE AGAINST SUBTERRANEAN TERMITES FOR 5 YEARS, AND OTHER TERMITES FOR 2 YEARS, FROM DATE OF COMPLETION.

6. THE TRIANGLE OF VISIBILITY SHALL BE KEPT CLEAR OF VISUAL OBSTRUCTIONS BETWEEN A HEIGHT OF TWO AND A HALF (2 1/2) FEET AND EIGHT (8) FEET ABOVE THE ESTABLISHED GRADE

## CODE:

FBC RESIDENTIAL 2020 7TH EDITION

ARCHITECTURE

500 South Dixie Highway, Suite 307

INCORPORATED

Coral Gables, Florida 33146

Tel (305) 740-0120

Fax (305) 740-0520

REVISION/SUBMISSION

PRELIMINARY BOA

PERMIT SUBMITTAL

PROJECT

**NEW 1-STORY RESIDENCE:** 

Proposed Site Plan and

SCALE

DRAWN

REVIEWED

PROJ. NO.

306.0

NDL

3/32" = 1'-0"

Zoning Information

LLANTADA FAMILY

740 Biltmore Court

DRAWING

SEAL

Nelson de Leon AR 13937

A-01.0

SHEET NO.

Coral Gables, FL 33134

**OWNER REVIEW** 

DATE

07-25-21

08-06-21

CONSULTANT(S)

License No. AA0002733

FIRST FLOOR FAR

SCALE: 1/16" = 1'-0"