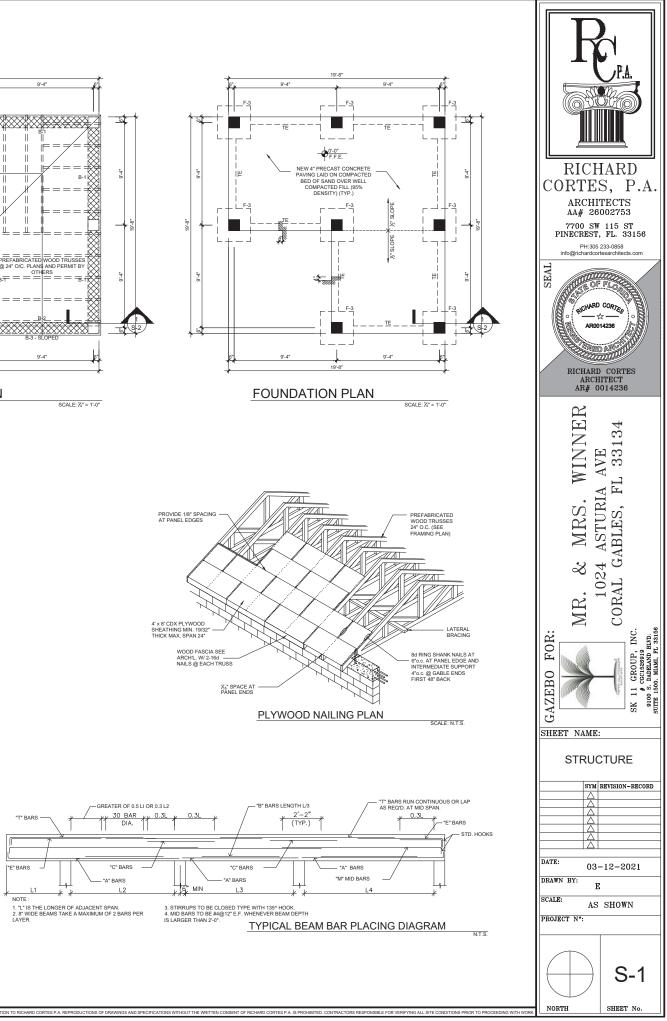

# LEGAL DESCRIPTION AND CERTIFICATION

Lots 6 and 7, Block 8, CORRECTED PLAT OF CORAL GABLES, SECTION C, according to the Plat thereof, as recorded in Plat Book 8, Page 26, of the Public Records of MIAMI-DADE County, Florida.