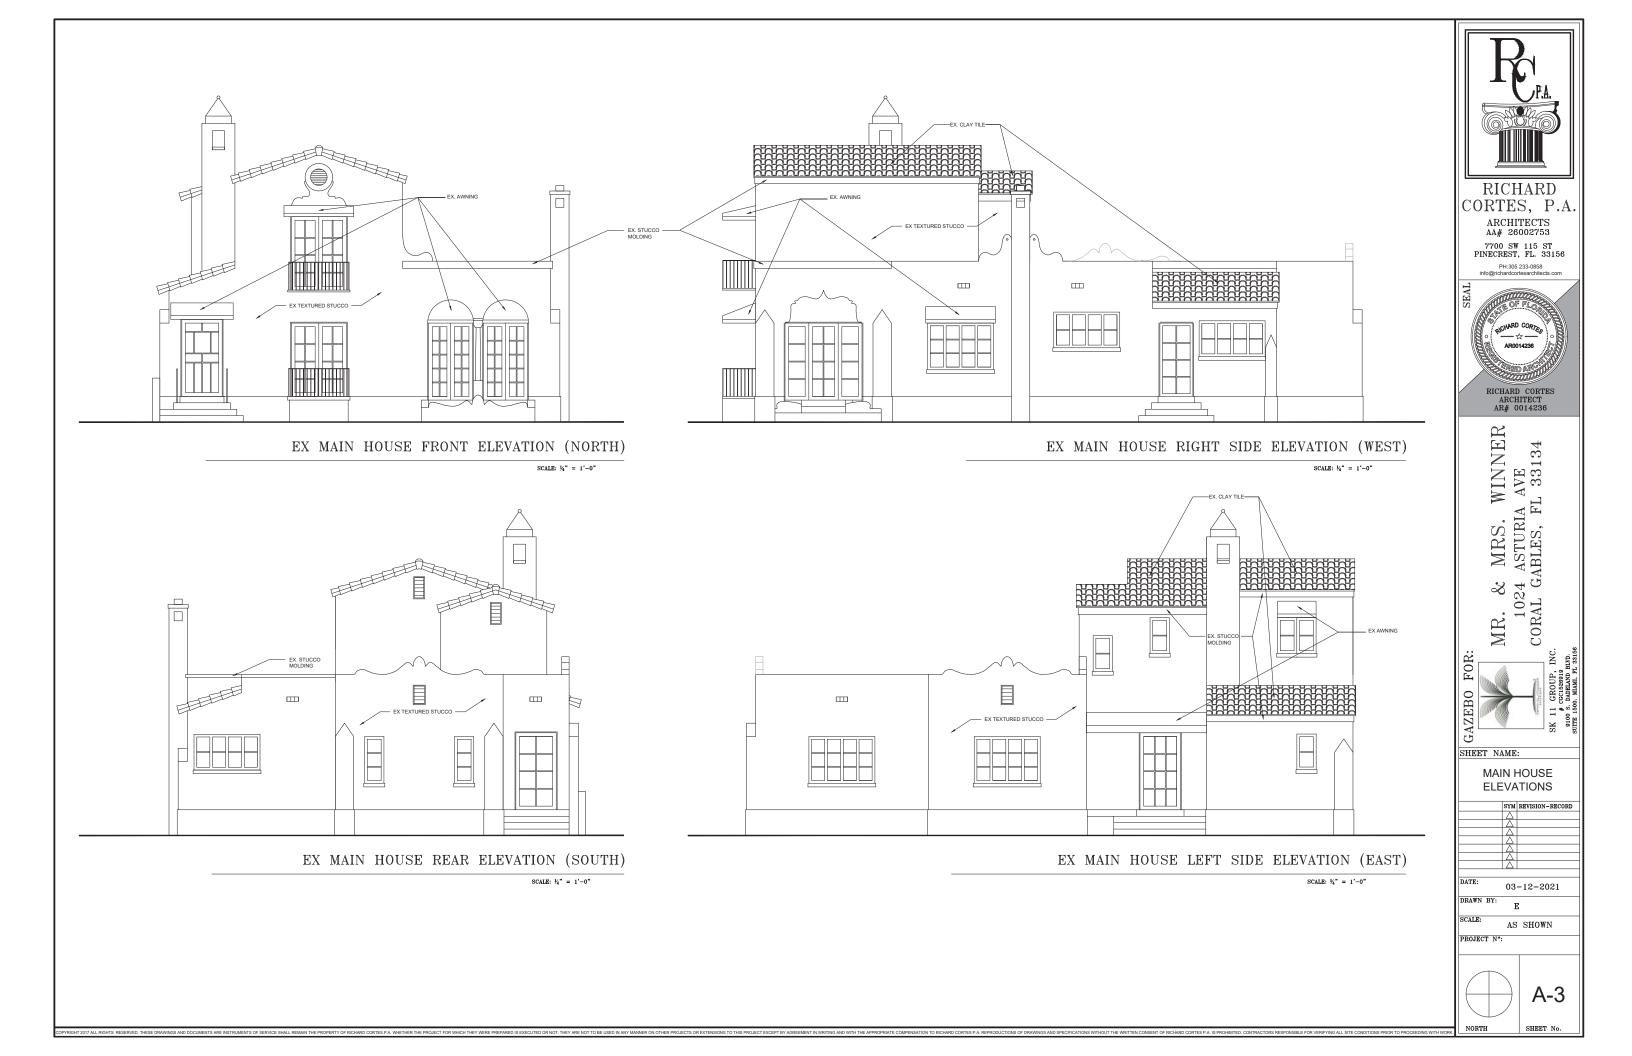

ORM EFFECTIVE FIRE BARRIERS BETWEEN A STORY AND ROO'S FACE.

20. FURRING: 1" X 2" P.T. FURRINGS SHALL BE INSTALLED SPACED 16" O/C WITH AT LEAST ONE CUT NAIL IN ALTERNATE COURSE OF BLOCK.

21. SOFFIT VENTILATION: SHALL BE AN INTERMITTENT VENT WITH BREAKS NOT GREATER THAN

4 FEET. SHALL BE KEPT CLEAR OF OBSTRUCTIONS, INCLUDING INSULATION TO ALLOW PROPER

22. DRIP STRIP ON EAVES AND GABLE SHALL HAVE A ROOF FLANGE NOT LESS THAN 2" WIDE. THE METAL PROFILE SHALL BE NAILED WITH A MINIMUM 12 GAGE ANNULAR RING SHANK NAIL AT 4" O.C. WITH A.

23. PLANS MUST COMPLY WITH THE NEW "FLORIDA BUILDING CODE 2020, 7TH EDITION". THE CONSTRUCTION DOCUMENTS HAVE BEEN PREPARED IN COMPLANCE WITH THE 2020, 7th EDITION OF B.C. INCLUDING THE FLORIDE EXISTING BUILDING CODE IF APPLICABLE.



PROPOSED FLOOR PLAN



















3 TYPICAL GABLE END WALL SECTION

















# LEGEND:

- A. MAIN HOUSE FRONT VIEW (NORTH)
- B. MAIN HOUSE RIGHT SIDE VIEW (WEST)
- C. MAIN HOUSE REAR VIEW (SOUTH) D. MAIN HOUSE LEFT SIDE VIEW (EAST)
- E. GUEST HOUSE FRONT VIEW (NORTH)F. GUEST HOUSE FRONT VIEW FROM RIGHT SIDE VIEW (WEST)
- G. GUEST HOUSE REAR VIEW (SOUTH) H. GUEST HOUSE LEFT SIDE VIEW (EAST)





| RICHARD CORTES<br>RICHARD CORTES<br>ARE DISCOUNTING CORTES<br>RECEIPTION OF FLORE<br>RECEIPTION OF |
|-------------------------------------------------------------------------------------------------------------------------------------------------------------------------------------------------------------------------------------------------------------------------------------------------------------------------