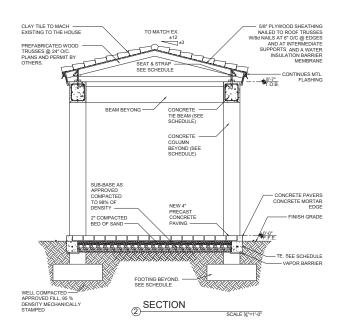

CTIVE FIRE BARRIERS BETWEEN A STORY AND ROO'S FACE.

20. FURRING: 1" X 2" P.T. FURRINGS SHALL BE INSTALLED SPACED 16" O/C WITH AT LEAST ONE CUT NAIL IN ALTERNATE COURSE OF BLOCK.

21. SOFFIT VENTILATION: SHALL BE AN INTERMITTENT VENT WITH BREAKS NOT GREATER THAN

4 FEET. SHALL BE KEPT CLEAR OF OBSTRUCTIONS, INCLUDING INSULATION TO ALLOW PROPER

22. DRIP STRIP ON EAVES AND GABLE SHALL HAVE A ROOF FLANGE NOT LESS THAN 2" WIDE. THE METAL PROFILE SHALL BE NAILED WITH A MINIMUM 12 GAGE ANNULAR RING SHANK NAIL AT 4" O.C. WITH A.

23. PLANS MUST COMPLY WITH THE NEW "FLORIDA BUILDING CODE 2020, 7TH EDITION". THE CONSTRUCTION DOCUMENTS HAVE BEEN PREPARED IN COMPLANCE WITH THE 2020, 7th EDITION OF B.C. INCLUDING THE FLORIDE EXISTING BUILDING CODE IF APPLICABLE.



PROPOSED FLOOR PLAN



















3 TYPICAL GABLE END WALL SECTION

















# LEGEND:

- A. MAIN HOUSE FRONT VIEW (NORTH)
- B. MAIN HOUSE RIGHT SIDE VIEW (WEST)
- C. MAIN HOUSE REAR VIEW (SOUTH) D. MAIN HOUSE LEFT SIDE VIEW (EAST)
- E. GUEST HOUSE FRONT VIEW (NORTH)F. GUEST HOUSE FRONT VIEW FROM RIGHT SIDE VIEW (WEST)
- G. GUEST HOUSE REAR VIEW (SOUTH) H. GUEST HOUSE LEFT SIDE VIEW (EAST)





| RICHARD CORTES<br>RICHARD CORTES<br>ARE DISCOUNTING CORTES<br>RECEIPTION OF FLORE<br>RECEIPTION OF |
|---------------------------------------------------------------------------------------------------------------------------------------------------------------------------------------------------------------------------------------------------------------------------------------------------------------------------------