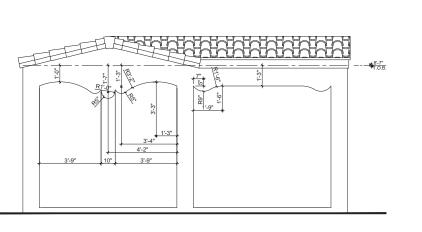

FECTIVE FIRE BARRIERS BETWEEN A STORY AND ROO'S FACE.

20. FURRING: 1" X 2" P.T. FURRINGS SHALL BE INSTALLED SPACED 16" O/C WITH AT LEAST ONE CUT NAIL IN ALTERNATE COURSE OF BLOCK.

21. SOFFIT VENTILATION: SHALL BE AN INTERMITTENT VENT WITH BREAKS NOT GREATER THAN

4 FEET. SHALL BE KEPT CLEAR OF OBSTRUCTIONS, INCLUDING INSULATION TO ALLOW PROPER

22. DRIP STRIP ON EAVES AND GABLE SHALL HAVE A ROOF FLANGE NOT LESS THAN 2" WIDE. THE METAL PROFILE SHALL BE NAILED WITH A MINIMUM 12 GAGE ANNULAR RING SHANK NAIL AT 4" O.C. WITH A.

23. PLANS MUST COMPLY WITH THE NEW "FLORIDA BUILDING CODE 2020, 7TH EDITION". THE CONSTRUCTION DOCUMENTS HAVE BEEN PREPARED IN COMPLANCE WITH THE 2020, 7th EDITION OF B.C. INCLUDING THE FLORIDE EXISTING BUILDING CODE IF APPLICABLE.



PROPOSED FLOOR PLAN



















3 TYPICAL GABLE END WALL SECTION

















# LEGEND:

- A. MAIN HOUSE FRONT VIEW (NORTH)
- B. MAIN HOUSE RIGHT SIDE VIEW (WEST)
- C. MAIN HOUSE REAR VIEW (SOUTH) D. MAIN HOUSE LEFT SIDE VIEW (EAST)
- E. GUEST HOUSE FRONT VIEW (NORTH)F. GUEST HOUSE FRONT VIEW FROM RIGHT SIDE VIEW (WEST)
- G. GUEST HOUSE REAR VIEW (SOUTH) H. GUEST HOUSE LEFT SIDE VIEW (EAST)





| RICHARD CORTES<br>RICHARD CORTES<br>ARE DISCOUNTING CORTES<br>RECEIPTION OF FLORE<br>RECEIPTION OF |
|-------------------------------------------------------------------------------------------------------------------------------------------------------------------------------------------------------------------------------------------------------------------------------------------------------------------------------