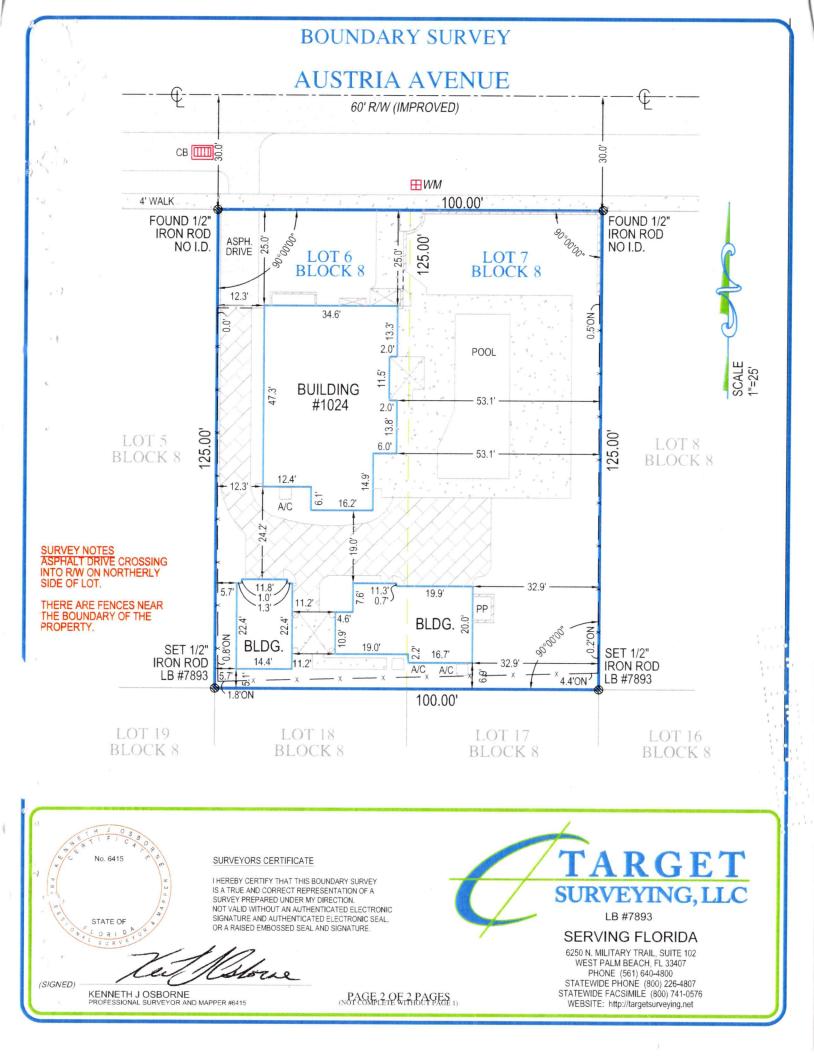

# LEGAL DESCRIPTION AND CERTIFICATION

Lots 6 and 7, Block 8, CORRECTED PLAT OF CORAL GABLES, SECTION C, according to the Plat thereof, as recorded in Plat Book 8, Page 26, of the Public Records of MIAMI-DADE County, Florida.

Property Address: 1024 ASTURIA AVENUE CORAL GABLES. FL 33134

Survey Number: 384845

Client File Number: 782-19-0148

|                                                                                         | 1                                                                                                                                                                                                                                     | ADDREVIA                                                                            | TION DESCRIPTION:                                                                                                                                                                                                                                                       |                                                                            |
|-----------------------------------------------------------------------------------------|---------------------------------------------------------------------------------------------------------------------------------------------------------------------------------------------------------------------------------------|-------------------------------------------------------------------------------------|-------------------------------------------------------------------------------------------------------------------------------------------------------------------------------------------------------------------------------------------------------------------------|----------------------------------------------------------------------------|
| A.E.<br>A/C<br>B.M.<br>B.R.<br>(C)<br>Δ<br>CH<br>(D)<br>D.H.<br>D/W<br>E.O.W.<br>F.C.M. | ANCHOR EASEMENT<br>AR CONDITIONER<br>BENCH MARK<br>BEARING REFERENCE<br>CALCULATED<br>CENTRAL / DELTA ANGLE<br>CHORD<br>DEED / DESCRIPTION<br>DRAINAGE EASEMENT<br>DRILL HOLE<br>DRIVEWAY<br>EDGE OF WATER<br>FOUND CONCRETE MONUMENT | F.I.P.<br>F.I.R.<br>F.P.K.<br>(L)<br>L.A.E.<br>(M)<br>M.H.<br>N&D<br>N.R.<br>N.T.S. | FINISH FLOOR ELEVATION<br>FOUND IRON PIPE<br>FOUND IRON ROD<br>FOUND PARKER-KALON NAIL<br>LENGTH<br>LIMITED ACCESS EASEMENT<br>LAKE MAINTENANCE EASEMENT<br>MEASURED / FIELD VERIFIED<br>MANHOLE<br>NAIL & DISK<br>NOT RADIAL<br>NOT TO SCALE<br>OVERHEAD UTILITY LINES | 0.R<br>P.B.<br>P.C.<br>P.O.<br>P.C.<br>P.C.<br>P.C.<br>P.C.<br>P.C.<br>P.C |