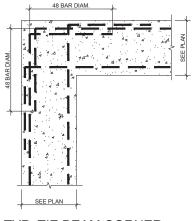

--------------------------------------------------------------------------------------------------|--|--|--|
| 1                         | 35.9 PSF                                                                                                                |  |  |  |
| 2                         | 60.3 PSF                                                                                                                |  |  |  |
| 3                         | 90.8 PSF                                                                                                                |  |  |  |
| BY ANY DEAD<br>PRESSURE A | * DO NOT REDUCE WIND UPLIFT PRESSUR<br>BY ANY DEAD LOAD<br>PRESSURE ARE CALCULATED WITH<br>ALLOWED STRESS DESIGN METHOD |  |  |  |









(2) TYPICAL GABLE END WALL SECTION







|                                                                                                                                     | RICHARD<br>CORTES, P.A.<br>ARCHITECTS<br>AA# 26002753<br>7700 SW 115 ST<br>PINECREST, FL 33156<br>PH:305 233-0858<br>Into@richardcortesarchitects.com