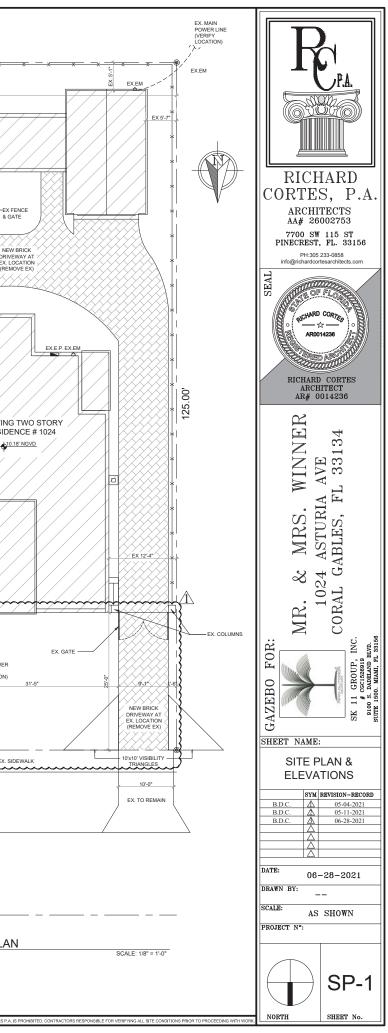

Property Address: 1024 ASTURIA AVENUE CORAL GABLES. FL 33134

Survey Number: 384845

Client File Number: 782-19-0148

|                                                                                         | 1                                                                                                                                                                                                                                     | ADDREVIA                                                                            | TION DESCRIPTION:                                                                                                                                                                                                                                                       |                                                                            |
|-----------------------------------------------------------------------------------------|---------------------------------------------------------------------------------------------------------------------------------------------------------------------------------------------------------------------------------------|-------------------------------------------------------------------------------------|-------------------------------------------------------------------------------------------------------------------------------------------------------------------------------------------------------------------------------------------------------------------------|----------------------------------------------------------------------------|
| A.E.<br>A/C<br>B.M.<br>B.R.<br>(C)<br>Δ<br>CH<br>(D)<br>D.H.<br>D/W<br>E.O.W.<br>F.C.M. | ANCHOR EASEMENT<br>AR CONDITIONER<br>BENCH MARK<br>BEARING REFERENCE<br>CALCULATED<br>CENTRAL / DELTA ANGLE<br>CHORD<br>DEED / DESCRIPTION<br>DRAINAGE EASEMENT<br>DRILL HOLE<br>DRIVEWAY<br>EDGE OF WATER<br>FOUND CONCRETE MONUMENT | F.I.P.<br>F.I.R.<br>F.P.K.<br>(L)<br>L.A.E.<br>(M)<br>M.H.<br>N&D<br>N.R.<br>N.T.S. | FINISH FLOOR ELEVATION<br>FOUND IRON PIPE<br>FOUND IRON ROD<br>FOUND PARKER-KALON NAIL<br>LENGTH<br>LIMITED ACCESS EASEMENT<br>LAKE MAINTENANCE EASEMENT<br>MEASURED / FIELD VERIFIED<br>MANHOLE<br>NAIL & DISK<br>NOT RADIAL<br>NOT TO SCALE<br>OVERHEAD UTILITY LINES | 0.R<br>P.B.<br>P.C.<br>P.O.<br>P.C.<br>P.C.<br>P.C.<br>P.C.<br>P.C.<br>P.C |