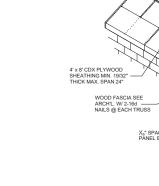

# LEGAL DESCRIPTION AND CERTIFICATION

Lots 6 and 7, Block 8, CORRECTED PLAT OF CORAL GABLES, SECTION C, according to the Plat thereof, as recorded in Plat Book 8, Page 26, of the Public Records of MIAMI-DADE County, Florida.