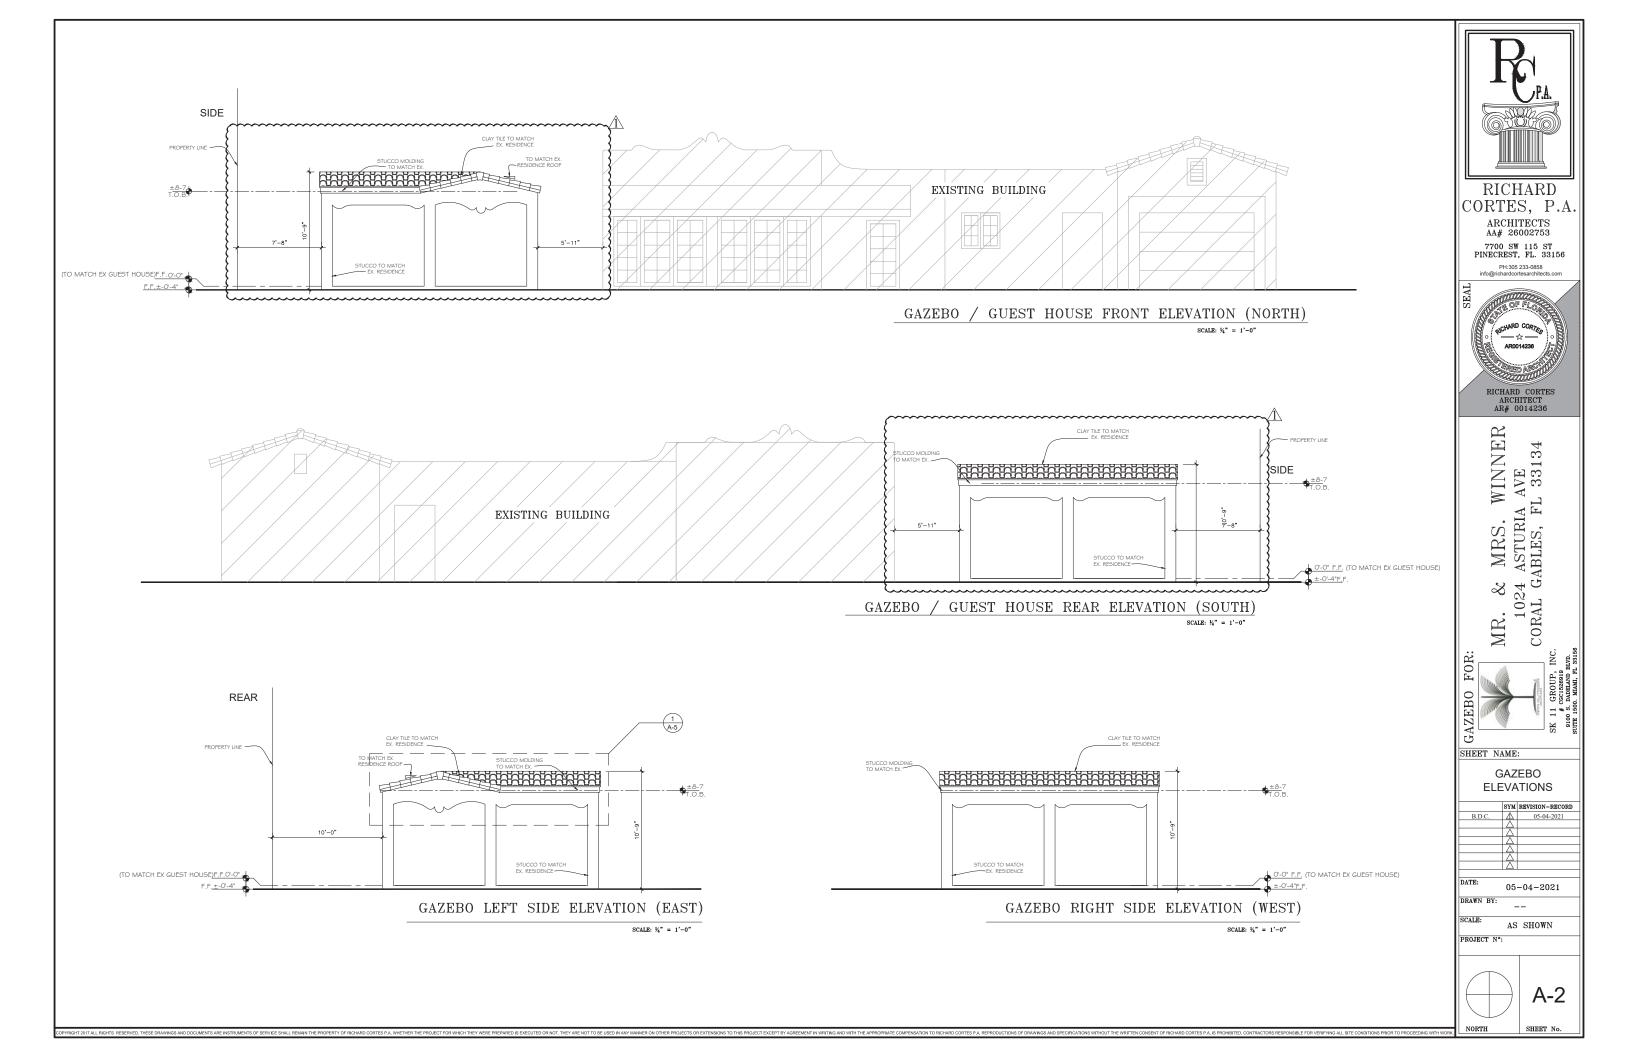

NFORM EFFECTIVE FIRE BARRIERS BETWEEN A STORY AND ROO'S FACE.

20. FURRING: 1" X 2" P.T. FURRINGS SHALL BE INSTALLED SPACED 16" O/C WITH AT LEAST ONE CUT NAIL IN ALTERNATE COURSE OF BLOCK.

21. SOFFIT VENTILATION: SHALL BE AN INTERMITTENT VENT WITH BREAKS NOT GREATER THAN

4 FEET. SHALL BE KEPT CLEAR OF OBSTRUCTIONS, INCLUDING INSULATION TO ALLOW PROPER

22. DRIP STRIP ON EAVES AND GABLE SHALL HAVE A ROOF FLANGE NOT LESS THAN 2" WIDE. THE METAL PROFILE SHALL BE NAILED WITH A MINIMUM 12 GAGE ANNULAR RING SHANK NAIL AT 4" O.C. WITH A.

23. PLANS MUST COMPLY WITH THE NEW "FLORIDA BUILDING CODE 2020, 7TH EDITION". THE CONSTRUCTION DOCUMENTS HAVE BEEN PREPARED IN COMPLANCE WITH THE 2020, 7th EDITION OF B.C. INCLUDING THE FLORIDE EXISTING BUILDING CODE IF APPLICABLE.



PROPOSED FLOOR PLAN



















3 TYPICAL GABLE END WALL SECTION

















# LEGEND:

- A. MAIN HOUSE FRONT VIEW (NORTH)
- B. MAIN HOUSE RIGHT SIDE VIEW (WEST)
- C. MAIN HOUSE REAR VIEW (SOUTH) D. MAIN HOUSE LEFT SIDE VIEW (EAST)
- E. GUEST HOUSE FRONT VIEW (NORTH)F. GUEST HOUSE FRONT VIEW FROM RIGHT SIDE VIEW (WEST)
- G. GUEST HOUSE REAR VIEW (SOUTH) H. GUEST HOUSE LEFT SIDE VIEW (EAST)





| RICHARD CORTES<br>RICHARD CORTES<br>ARE DISCOUNTING CORTES<br>RECEIPTION OF FLORE<br>RECEIPTION OF |
|-----------------------------------------------------------------------------------------------------------------------------------------------------------------------------------------------------------------------------------------------------------------------------------------------------------------------