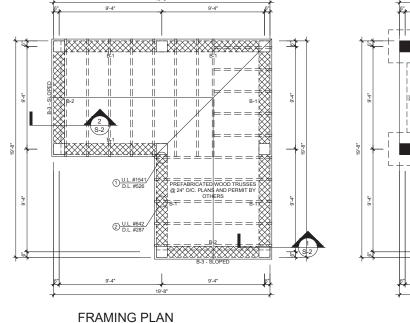

# LEGAL DESCRIPTION AND CERTIFICATION

Lots 6 and 7, Block 8, CORRECTED PLAT OF CORAL GABLES, SECTION C, according to the Plat thereof, as recorded in Plat Book 8, Page 26, of the Public Records of MIAMI-DADE County, Florida.