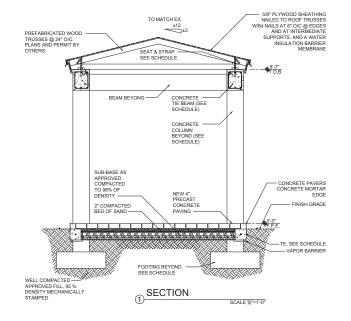

------------------|-------------------------------------------------------------------------------------------------------------------------|--|--|--|
| 1                         | 35.9 PSF                                                                                                                |  |  |  |
| 2                         | 60.3 PSF                                                                                                                |  |  |  |
| 3                         | 90.8 PSF                                                                                                                |  |  |  |
| BY ANY DEAD<br>PRESSURE A | * DO NOT REDUCE WIND UPLIFT PRESSUR<br>BY ANY DEAD LOAD<br>PRESSURE ARE CALCULATED WITH<br>ALLOWED STRESS DESIGN METHOD |  |  |  |









(2) TYPICAL GABLE END WALL SECTION







|                                                                                                                                     | RICHARD<br>CORTES, P.A.<br>ARCHITECTS<br>AA# 26002753<br>7700 SW 115 ST<br>PINECREST, FL 33156<br>PH:305 233-0858<br>Into@richardcortesarchitects.com