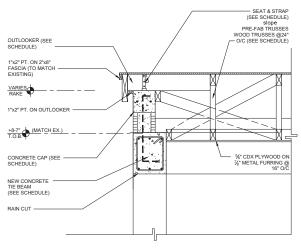

----------------|-------------------------------------------------------------------------------------------------------------------------|--|--|--|
| 1                         | 35.9 PSF                                                                                                                |  |  |  |
| 2                         | 60.3 PSF                                                                                                                |  |  |  |
| 3                         | 90.8 PSF                                                                                                                |  |  |  |
| BY ANY DEAD<br>PRESSURE A | * DO NOT REDUCE WIND UPLIFT PRESSUR<br>BY ANY DEAD LOAD<br>PRESSURE ARE CALCULATED WITH<br>ALLOWED STRESS DESIGN METHOD |  |  |  |









(2) TYPICAL GABLE END WALL SECTION







|                                                                                                                                     | RICHARD<br>CORTES, P.A.<br>ARCHITECTS<br>AA# 26002753<br>7700 SW 115 ST<br>PINECREST, FL 33156<br>PH:305 233-0858<br>Into@richardcortesarchitects.com