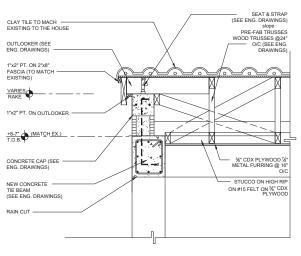

IVE FIRE BARRIERS BETWEEN A STORY AND ROO'S FACE.

20. FURRING: 1" X 2" P.T. FURRINGS SHALL BE INSTALLED SPACED 16" O/C WITH AT LEAST ONE CUT NAIL IN ALTERNATE COURSE OF BLOCK.

21. SOFFIT VENTILATION: SHALL BE AN INTERMITTENT VENT WITH BREAKS NOT GREATER THAN

4 FEET. SHALL BE KEPT CLEAR OF OBSTRUCTIONS, INCLUDING INSULATION TO ALLOW PROPER

22. DRIP STRIP ON EAVES AND GABLE SHALL HAVE A ROOF FLANGE NOT LESS THAN 2" WIDE. THE METAL PROFILE SHALL BE NAILED WITH A MINIMUM 12 GAGE ANNULAR RING SHANK NAIL AT 4" O.C. WITH A.

23. PLANS MUST COMPLY WITH THE NEW "FLORIDA BUILDING CODE 2020, 7TH EDITION". THE CONSTRUCTION DOCUMENTS HAVE BEEN PREPARED IN COMPLANCE WITH THE 2020, 7th EDITION OF B.C. INCLUDING THE FLORIDE EXISTING BUILDING CODE IF APPLICABLE.



PROPOSED FLOOR PLAN



















3 TYPICAL GABLE END WALL SECTION

















# LEGEND:

- A. MAIN HOUSE FRONT VIEW (NORTH)
- B. MAIN HOUSE RIGHT SIDE VIEW (WEST)
- C. MAIN HOUSE REAR VIEW (SOUTH) D. MAIN HOUSE LEFT SIDE VIEW (EAST)
- E. GUEST HOUSE FRONT VIEW (NORTH)F. GUEST HOUSE FRONT VIEW FROM RIGHT SIDE VIEW (WEST)
- G. GUEST HOUSE REAR VIEW (SOUTH) H. GUEST HOUSE LEFT SIDE VIEW (EAST)





| RICHARD CORTES<br>RICHARD CORTES<br>ARE DISCOUNTING CORTES<br>RECEIPTION OF FLORE<br>RECEIPTION OF |
|-----------------------------------------------------------------------------------------------------------------------------------------------------------------------------------------------------------------------------------------------------------------------------------------------------------------------------------