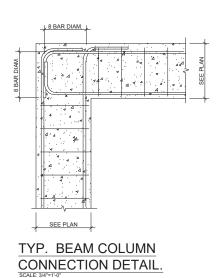

----------------------------------------------------------------------------------------------------|--|--|--|
| 1                         | 35.9 PSF                                                                                                                |  |  |  |
| 2                         | 60.3 PSF                                                                                                                |  |  |  |
| 3                         | 90.8 PSF                                                                                                                |  |  |  |
| BY ANY DEAD<br>PRESSURE A | * DO NOT REDUCE WIND UPLIFT PRESSUR<br>BY ANY DEAD LOAD<br>PRESSURE ARE CALCULATED WITH<br>ALLOWED STRESS DESIGN METHOD |  |  |  |









(2) TYPICAL GABLE END WALL SECTION







|                                                                                                                                     | RICHARD<br>CORTES, P.A.<br>ARCHITECTS<br>AA# 26002753<br>7700 SW 115 ST<br>PINECREST, FL 33156<br>PH:305 233-0858<br>Into@richardcortesarchitects.com