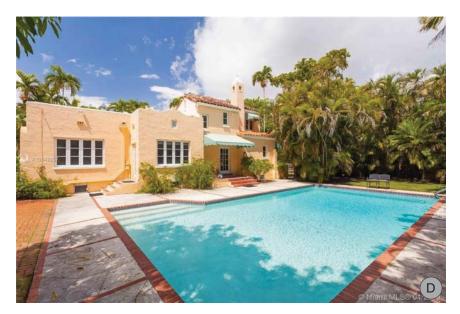

Property Address: 1024 ASTURIA AVENUE CORAL GABLES. FL 33134

Survey Number: 384845

Client File Number: 782-19-0148

|                                                                                         | 1                                                                                                                                                                                                                                     | ADDREVIA                                                                            | TION DESCRIPTION:                                                                                                                                                                                                                                                       |                                                                            |
|-----------------------------------------------------------------------------------------|---------------------------------------------------------------------------------------------------------------------------------------------------------------------------------------------------------------------------------------|-------------------------------------------------------------------------------------|-------------------------------------------------------------------------------------------------------------------------------------------------------------------------------------------------------------------------------------------------------------------------|----------------------------------------------------------------------------|
| A.E.<br>A/C<br>B.M.<br>B.R.<br>(C)<br>Δ<br>CH<br>(D)<br>D.H.<br>D/W<br>E.O.W.<br>F.C.M. | ANCHOR EASEMENT<br>AR CONDITIONER<br>BENCH MARK<br>BEARING REFERENCE<br>CALCULATED<br>CENTRAL / DELTA ANGLE<br>CHORD<br>DEED / DESCRIPTION<br>DRAINAGE EASEMENT<br>DRILL HOLE<br>DRIVEWAY<br>EDGE OF WATER<br>FOUND CONCRETE MONUMENT | F.I.P.<br>F.I.R.<br>F.P.K.<br>(L)<br>L.A.E.<br>(M)<br>M.H.<br>N&D<br>N.R.<br>N.T.S. | FINISH FLOOR ELEVATION<br>FOUND IRON PIPE<br>FOUND IRON ROD<br>FOUND PARKER-KALON NAIL<br>LENGTH<br>LIMITED ACCESS EASEMENT<br>LAKE MAINTENANCE EASEMENT<br>MEASURED / FIELD VERIFIED<br>MANHOLE<br>NAIL & DISK<br>NOT RADIAL<br>NOT TO SCALE<br>OVERHEAD UTILITY LINES | 0.R<br>P.B.<br>P.C.<br>P.O.<br>P.C.<br>P.C.<br>P.C.<br>P.C.<br>P.C.<br>P.C |