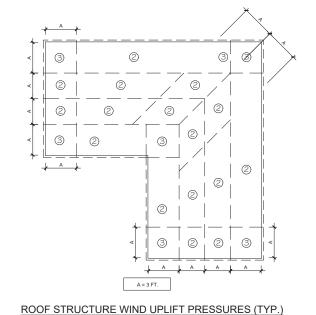

# LEGAL DESCRIPTION AND CERTIFICATION

Lots 6 and 7, Block 8, CORRECTED PLAT OF CORAL GABLES, SECTION C, according to the Plat thereof, as recorded in Plat Book 8, Page 26, of the Public Records of MIAMI-DADE County, Florida.