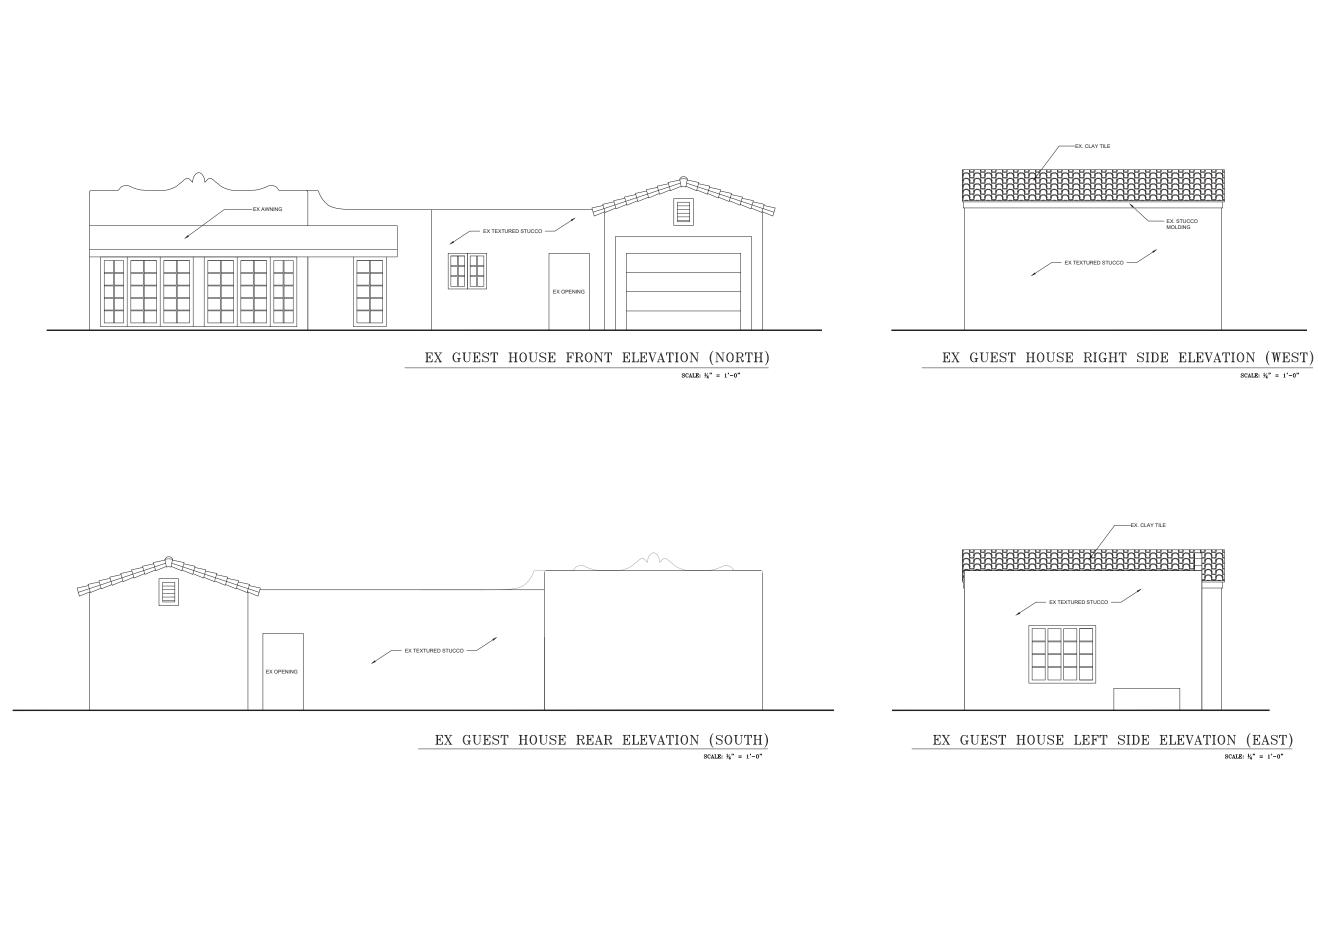

M EFFECTIVE FIRE BARRIERS BETWEEN A STORY AND ROO'S FACE.

20. FURRING: 1" X 2" P.T. FURRINGS SHALL BE INSTALLED SPACED 16" O/C WITH AT LEAST ONE CUT NAIL IN ALTERNATE COURSE OF BLOCK.

21. SOFFIT VENTILATION: SHALL BE AN INTERMITTENT VENT WITH BREAKS NOT GREATER THAN

4 FEET. SHALL BE KEPT CLEAR OF OBSTRUCTIONS, INCLUDING INSULATION TO ALLOW PROPER

22. DRIP STRIP ON EAVES AND GABLE SHALL HAVE A ROOF FLANGE NOT LESS THAN 2" WIDE. THE METAL PROFILE SHALL BE NAILED WITH A MINIMUM 12 GAGE ANNULAR RING SHANK NAIL AT 4" O.C. WITH A.

23. PLANS MUST COMPLY WITH THE NEW "FLORIDA BUILDING CODE 2020, 7TH EDITION". THE CONSTRUCTION DOCUMENTS HAVE BEEN PREPARED IN COMPLANCE WITH THE 2020, 7th EDITION OF B.C. INCLUDING THE FLORIDE EXISTING BUILDING CODE IF APPLICABLE.



PROPOSED FLOOR PLAN



















3 TYPICAL GABLE END WALL SECTION

















# LEGEND:

- A. MAIN HOUSE FRONT VIEW (NORTH)
- B. MAIN HOUSE RIGHT SIDE VIEW (WEST)
- C. MAIN HOUSE REAR VIEW (SOUTH) D. MAIN HOUSE LEFT SIDE VIEW (EAST)
- E. GUEST HOUSE FRONT VIEW (NORTH)F. GUEST HOUSE FRONT VIEW FROM RIGHT SIDE VIEW (WEST)
- G. GUEST HOUSE REAR VIEW (SOUTH) H. GUEST HOUSE LEFT SIDE VIEW (EAST)





| RICHARD CORTES<br>RICHARD CORTES<br>ARE DISCOUNTING CORTES<br>RECEIPTION OF FLORE<br>RECEIPTION OF |
|---------------------------------------------------------------------------------------------------------------------------------------------------------------------------------------------------------------------------------------------------------------------------------------------------------------------------