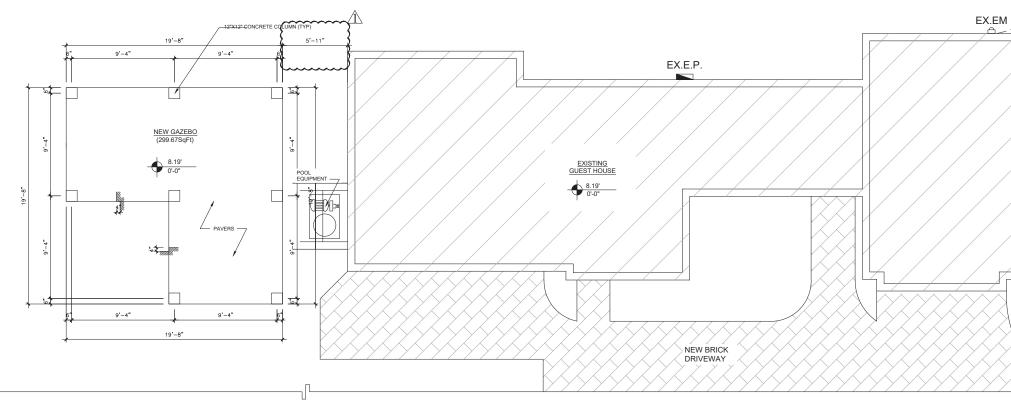

Property Address: 1024 ASTURIA AVENUE CORAL GABLES. FL 33134

Survey Number: 384845

Client File Number: 782-19-0148

|                                                                                         | 1                                                                                                                                                                                                                                     | ADDREVIA                                                                            | TION DESCRIPTION:                                                                                                                                                                                                                                                       |                                                                            |
|-----------------------------------------------------------------------------------------|---------------------------------------------------------------------------------------------------------------------------------------------------------------------------------------------------------------------------------------|-------------------------------------------------------------------------------------|-------------------------------------------------------------------------------------------------------------------------------------------------------------------------------------------------------------------------------------------------------------------------|----------------------------------------------------------------------------|
| A.E.<br>A/C<br>B.M.<br>B.R.<br>(C)<br>Δ<br>CH<br>(D)<br>D.H.<br>D/W<br>E.O.W.<br>F.C.M. | ANCHOR EASEMENT<br>AR CONDITIONER<br>BENCH MARK<br>BEARING REFERENCE<br>CALCULATED<br>CENTRAL / DELTA ANGLE<br>CHORD<br>DEED / DESCRIPTION<br>DRAINAGE EASEMENT<br>DRILL HOLE<br>DRIVEWAY<br>EDGE OF WATER<br>FOUND CONCRETE MONUMENT | F.I.P.<br>F.I.R.<br>F.P.K.<br>(L)<br>L.A.E.<br>(M)<br>M.H.<br>N&D<br>N.R.<br>N.T.S. | FINISH FLOOR ELEVATION<br>FOUND IRON PIPE<br>FOUND IRON ROD<br>FOUND PARKER-KALON NAIL<br>LENGTH<br>LIMITED ACCESS EASEMENT<br>LAKE MAINTENANCE EASEMENT<br>MEASURED / FIELD VERIFIED<br>MANHOLE<br>NAIL & DISK<br>NOT RADIAL<br>NOT TO SCALE<br>OVERHEAD UTILITY LINES | 0.R<br>P.B.<br>P.C.<br>P.O.<br>P.C.<br>P.C.<br>P.C.<br>P.C.<br>P.C.<br>P.C |