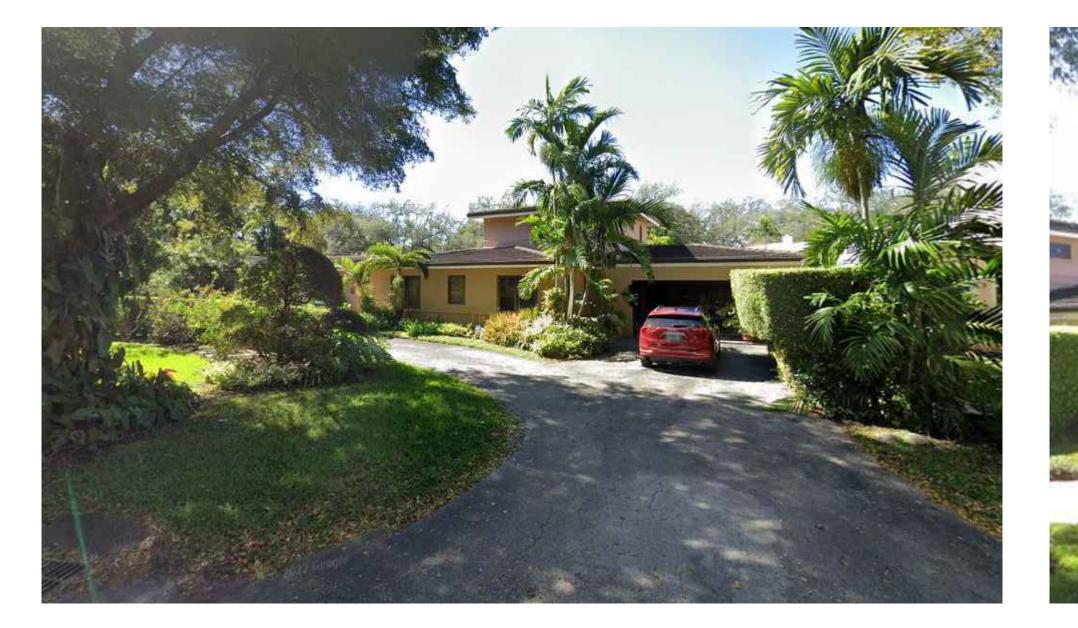

## 1. SOUTH OF SUBJECT PROPERTY



## 4. EAST OF PROPERTY





2. FRONT VIEW OF SUBJECT PROPERTY (3920 Durango Street, Coral Gables, FL 33134)

3. NORTH OF SUBJECT PROPERTY



5. DIRECTLY IN FRONT OF PROPERTY

6. NORTH EAST OF PROPERTY



PROJECT NO .:

ISSUE DATE:

PLOT DATE:

DRAWN BY:

CHECKED BY:

SCALE:

SURROUNDING CONTEXT

SHEET TITLE:

Hamed Rodriguez

275 MINORCA AVE CORAL GABLES, FL 33134 P 305.529.9967 E HAMED@HR-ARCHITECTS-INC.COM WWW.HAMEDRODRIGUEZ.COM

HAMED RODRIGUEZ ARCHITECTS AR93261 AA26002034

COMMENT

**RESTORATION & ADDITION FOR:** 

Dr. Curia Residence

3920 Durango Street Coral Gables, Florida

REV. DATE

OWNERSHIP AND USE OF THESE DOCUMENTS SPECIFICATIONS AS INSTRUMENTS OF ARE AND SHALL REMAIN THE PROPERTY OF ARCHITECT WHETHER THE PROJECT THEY MADE FOR IS EXECUTED