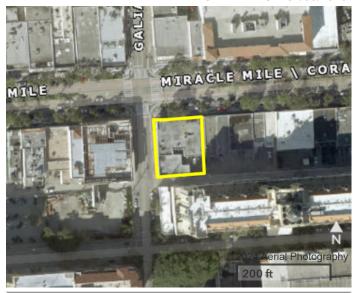

## PROPERTY APPRAISER OF MIAMI-DADE COUNTY

**Summary Report** 

Generated On: 02/05/2025

| PROPERTY INFORMATION |                                                 |  |
|----------------------|-------------------------------------------------|--|
| Folio                | 03-4117-005-0790                                |  |
| Property Address     | 86 CORAL WAY<br>CORAL GABLES, FL 33134-5404     |  |
| Owner                | MIRACLE CENTER                                  |  |
| Mailing Address      | 940 LINCOLN RD #301<br>MIAMI BCH, FL 33139-2619 |  |
| Primary Zone         | 5004 MIXED-USE 2                                |  |
| Primary Land Use     | 1111 STORE : RETAIL OUTLET                      |  |
| Beds / Baths /Half   | 0/0/0                                           |  |
| Floors               | 1                                               |  |
| Living Units         | 0                                               |  |
| Actual Area          | 10,018 Sq.Ft                                    |  |
| Living Area          | 10,018 Sq.Ft                                    |  |
| Adjusted Area        | 8,960 Sq.Ft                                     |  |
| Lot Size             | 12,000 Sq.Ft                                    |  |
| Year Built           | 1948                                            |  |