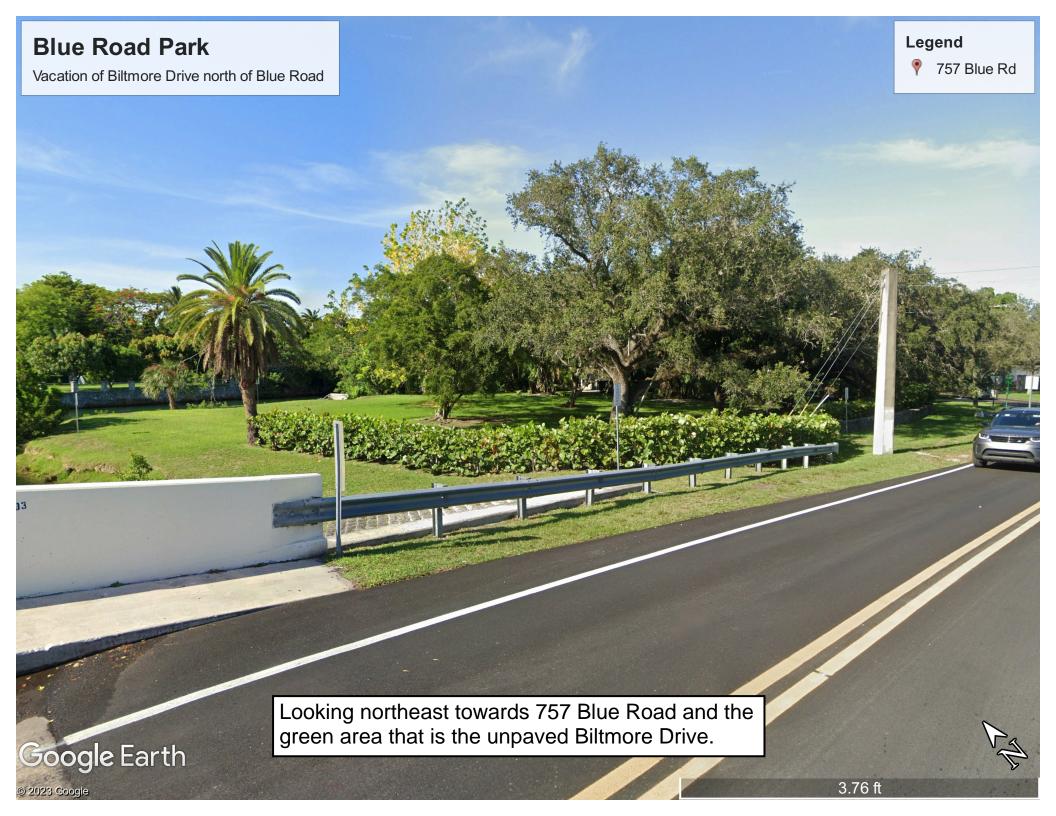

The Property is further identified by Miami-Dade Tax Folio Number: 03-4120-025-0520. The park is 33,100 square feet in size (.76 acres) and is located north of the traffic circle at the intersection of Blue Road with Biltmore Drive. The portion of Biltmore Drive north of the traffic circle has never been paved and continuously used as a greenspace area since the land was platted.

The City is proposing to vacate that portion of Biltmore Drive north of the traffic circle in order to incorporate that area into a park improvement project for 757 Blue Road. The portion of Biltmore Drive in question has never been paved and the City Master Plan has no proposed roadway development there.