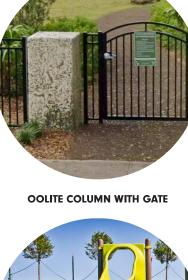

### 3. <u>Aerial</u>

4. Photographs of property

© 2023 Google

Traffic circle at the intersection of Blue Road and Biltmore Drive, looking Eastward.

**Blue Road Park** 

Google Earth

© 2023 Google

Vacation of Biltmore Drive north of Blue Road

### LEGEND

- 1 DUMOR 521 BENCH
- DUMOR 525 (ADA) TABLE ON 10' X10' PAD
- 3 DUMOR 502 LITTER
- (4) LOLL ADIRONDACK LOUNGE
- 5 ADA DRINKING FOUNTAIN
- 6 BIKE REPAIR STATION WITH BOTTLE FILLER
- (7) OBSERVATION DECK
- 8 FUTURE KAYAK PARKING WITH ADA RAMP
- 9 STABILIZED MAINTENANCE ACCESS PATH
- 10 ALUMINUM FENCE
- 1 ACCESS GATE
- vertical oolite wall with Park sign
- 3 OOLITE COLUMN
- (14) CORAL STONE WALL WITH OOLITE CAP AND FENCE EXTENSION
- (15) CAST SHELL CONCRETE SIDEWALK
- (16) STANDARD PINK INTEGRAL COLOR SIDEWALK
- 17 SLIDE ON PLAY MOUND
- (18) GFCR LOG SCRAMBLE
- (19) PINNACLE ROCK CUMBER
- (20) GFCR LOG STEPPER CLUSTER
- 21 GFCR LOG STEPPER
- 22 CUT CAPROCK SEAT WALL
- 23 BOULDER SEAT
- 24 CHEN MOORE FREE LIBRARY

PINNACLE ROCK CLIMBER

GFCR LOG STEPPER CLUSTER

SLIDE ON PLAY MOUND

GFCR LOG SCRAMBLE

EXISTING CORAL STONE WALL WITH **OOLITE CAP AND FENCE EXTENSION** 

**EXISTING BLUE ROAD MONUMENT** 