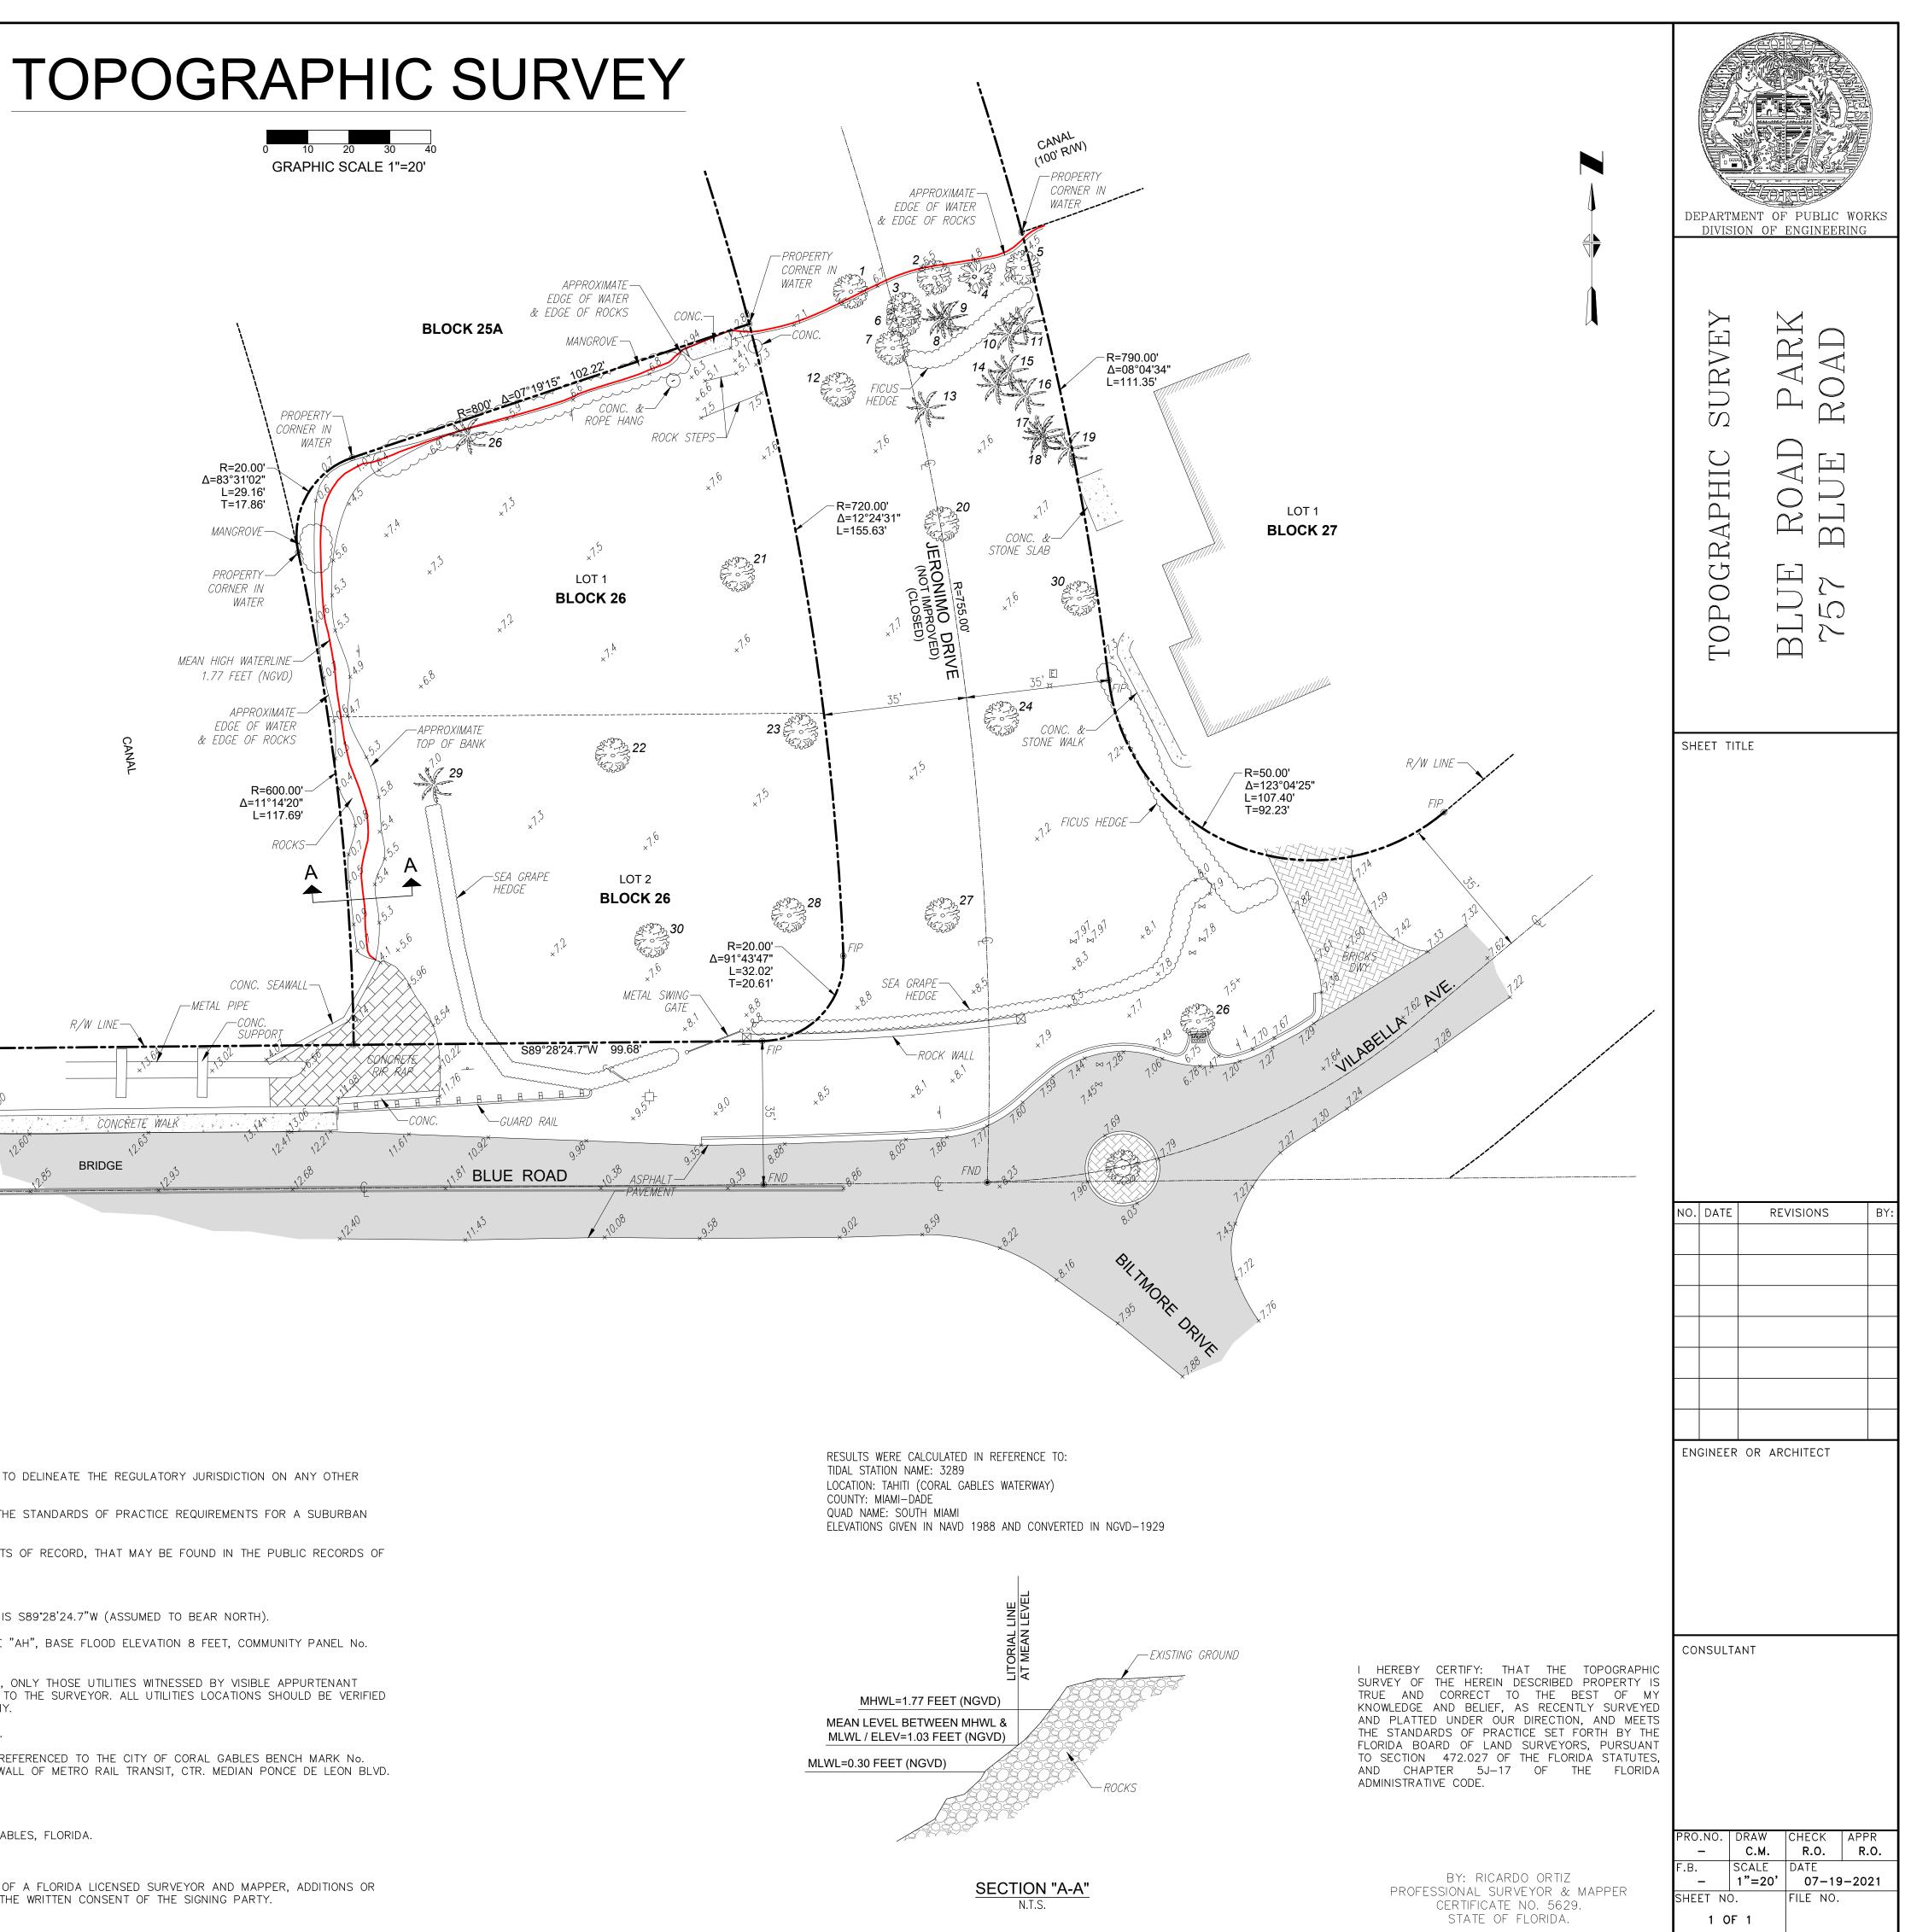

### 5. ALTA survey with legal description

LOCATION MAP N.T.S.

| TREE TABULATION |                      |               |  |
|-----------------|----------------------|---------------|--|
| TREE No.        | DIAMETER<br>(INCHES) | COMMON NAME   |  |
| 1               | 24                   | FIG           |  |
| 2               | 24                   | FIG           |  |
| 3               | 12                   | YUCCAS        |  |
| 4               | 6                    | UMBRELLA      |  |
| 5               | 12                   | SEA GRAPE     |  |
| 6               | 12                   | YUCCAS        |  |
| 7               | _                    | DEAD TREE     |  |
| 8               | 6                    | PALM          |  |
| 9               | 6                    | PALM          |  |
| 10              | 24                   | PALM          |  |
| 11              | 24                   | PALM          |  |
| 12              | 12                   | FIG           |  |
| 13              | 24                   | PALM          |  |
| 14              | 24                   | PALM          |  |
| 15              | 24                   | PALM          |  |
| 16              | 12                   | PALM          |  |
| 17              | 18                   | PALM          |  |
| 18              | 36                   | PALM          |  |
| 19              | 18                   | PALM          |  |
| 20              | 4                    | FIG           |  |
| 21              | 18                   | GOLDEN SHOWER |  |
| 22              | 20                   | FIG           |  |
| 23              | 18                   | FIG           |  |
| 24              | 60                   | FIG           |  |
| 25              | 12                   | OAK           |  |
| 26              | _                    | OAK           |  |
| 27              | 36                   | OAK           |  |
| 28              | 24                   | DEVILWOOD     |  |
| 29              | 24                   | PALM          |  |
| 30              | 18                   | JACARANDAS    |  |
| 31              | 50                   | OAK           |  |
|                 |                      |               |  |

LEGEND:

| E | FXISTING | FIRF | HYDRANT |  |
|---|----------|------|---------|--|

(MH)EXISTING MANHOLE

- EXISTING COMMUNICATION MANHOLE (con)
- EXISTING SANITARY MANHOLE (SAN)
- (STM) EXISTING STORM MANHOLE
- (FPL) EXISTING FPL MANHOLE
- + EXISTING CONCRETE POLE
- ------EXISTING LIGHT POLE
- -O- EXISTING WOOD POLE
- EXISTING CATCH BASIN
- EXISITING ELECTRIC BOX
- E ⋈ EXISTING WATER VALVE
- EXISTING IRRIGATION VALVE  $\otimes$
- RR EXISTING IRRIGATION VALVE BOX

---- EXISTING SIGN

EXISTING CLEAN-OUT

X EXISTING SPOT LIGHT ⇐ EXISTING PARKING METER

© EXISTING GAS VALVE

LO.OU EXISTING ELEVATION

CENTER LINE

FDH FOUND DRILL HOLE

ENC ENCROACHMENT

FIP FOUND IRON PIPE

FND FOUND NAIL & DISC

SND SET NAIL & DISC

WLP WOOD LIGHT POLE

GH GARBAGE HOLE

ELEC ELECTRIC

INV INVERT

ONL ON LINE

R/W LINE **RIGHT OF WAY** 

BOTT BOTTOM

S EXISTING SANITARY VALVE

EXISTING WALK LIGHT

C EXISTING GUY WIRE ANCHOR

EXISTING HEAD SPRINKLER O WM

TSB EXISTING TRAFFIC SIGNAL BOX

- EXISTING WATER METER

EXISTING PRESSURE VACUUM BREAKER

EXISTING TRAFFIC LIGHT POLE

DIAMETER OF THE TRUNK AT 4 FEET FROM THE GROUND ARE SHOWN. TREES SHOWN HEREIN ARE FOR THE INFORMATIONAL PURPOSE ONLY. CONSULT A BOTANIST, ARBORIST AND/OR LANDSCAPE ARCHITECT FOR MORE SPECIFIC INFORMATION ON THE SPECIES.

THERE ARE OTHER SHRUBS ON THE SUBJECT

TREES WITH A MINIMUM OF 4 INCHES IN

PROPERTY NOT SHOWN ON THIS SURVEY. ONLY

PROPERTY ADDRESS:

757 BLUE ROAD CORAL GABLES, FLORIDA

FOLIO NUMBER:

03-4120-022-2650

DESCRIPTION:

LOTS 1 AND 2 OF BLOCK 26 OF CORAL GABLES RIVIERA SEC PART 1, ACCORDING TO THE PLAT THEREOF, AS RECORDED IN PLAT BOOK 28 AT PAGE 31, OF THE PUBLIC RECORDS OF MIAMI-DADE COUNTY, FLORIDA.

## SURVEYOR'S NOTES:

THIS SURVEY WAS CONDUCTED FOR THE PURPOSE OF A TOPOGRAPHIC SURVEY ONLY AND IS NOT INTENDED TO DELINEATE THE REGULATORY JURISDICTION ON ANY OTHER ENTITY. THE ACCURACY OBTAINED BY MEASUREMENTS AND CALCULATIONS ON THIS SURVEY, MEETS AND EXCEEDS THE STANDARDS OF PRACTICE REQUIREMENTS FOR A SUBURBAN AREA (1 FOOT IN 7,500 FEET) AS SPECIFIED IN CHAPTER 5J-17, FLORIDA ADMINISTRATIVE CODE.

LEGAL DESCRIPTION SUBJECT TO ANY DEDICATIONS, LIMITATIONS, RESTRICTIONS, RESERVATIONS, OR EASEMENTS OF RECORD, THAT MAY BE FOUND IN THE PUBLIC RECORDS OF MIAMI-DADE COUNTY OR THE CITY OF CORAL GABLES, AS THE CASE MAY BE.

THIS SURVEY DOES NOT REFLECT OR DETERMINE OWNERSHIP.

NORTH ARROW AND BEARINGS BASED ON A SYSTEM WHERE THE NORTH RIGHT OF WAY LINE OF BLUE ROAD IS S89°28'24.7"W (ASSUMED TO BEAR NORTH). ACCORDING TO THE NATIONAL FLOOD INSURANCE PROGRAM MAPS THIS PROPERTY FALLS WITHIN FLOOD ZONE "AH", BASE FLOOD ELEVATION 8 FEET, COMMUNITY PANEL No.

120639-0457-L (REVISED SEPTEMBER 11, 2011). NO EXCAVATION OR DETERMINATION WAS MADE AS TO HOW THE SUBJECT PROPERTY IS SERVED BY UTILITIES, ONLY THOSE UTILITIES WITNESSED BY VISIBLE APPURTENANT EVIDENCE ARE SHOWN HEREON, THERE MAY BE ADDITIONAL UTILITIES NOT WITNESSED OR OTHERWISE KNOWN TO THE SURVEYOR. ALL UTILITIES LOCATIONS SHOULD BE VERIFIED BY OWNER OR HIS AGENT WITH THE APPROPRIATE UTILITY PROVIDER BEFORE USING OR CONSTRUCTION IF ANY.

SUBSURFACE SOIL CONDITIONS WERE NOT DETERMINED, AS THIS FALLS OUTSIDE THE SCOPE OF THIS SURVEY.

ELEVATIONS SHOWN HERE ON ARE BASED ON THE NATIONAL GEODETIC VERTICAL DATUM OF 1929 AND ARE REFERENCED TO THE CITY OF CORAL GABLES BENCH MARK No. 139. THE SAME BEING U.S.C & G.S. BRASS DISC VERTICAL CONTROL POINT TOP SOUTH END CONC. MEDIAN WALL OF METRO RAIL TRANSIT, CTR. MEDIAN PONCE DE LEON BLVD. N. SIDE SOUTH DIXIE HGWY, ELEVATION 11.58 FEET.

THIS TOPOGRAPHIC SURVEY AND SURVEYOR'S NOTES CONSIST OF ONE (1) SHEET.

THIS TOPOGRAPHIC SURVEY WERE PREPARED FOR THE PUBLIC WORK DEPARTMENT OF THE CITY OF CORAL GABLES, FLORIDA.

IMPROVEMENTS ARE AS SHOWN, ON THIS DATE 07/20/2021.

REPRODUCTION OF THIS DRAWING ARE NOT VALID WITHOUT THE SIGNATURE AND THE ORIGINAL RAISED SEAL OF A FLORIDA LICENSED SURVEYOR AND MAPPER. ADDITIONS OR DELETIONS TO SURVEY MAPS AND REPORTS BY OTHER THAN THE SIGNING PARTY ARE PROHIBITED WITHOUT THE WRITTEN CONSENT OF THE SIGNING PARTY.