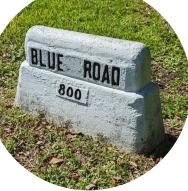

PINNACLE ROCK CLIMBER

GFCR LOG STEPPER CLUSTER

SLIDE ON PLAY MOUND

GFCR LOG SCRAMBLE

EXISTING CORAL STONE WALL WITH **OOLITE CAP AND FENCE EXTENSION** 

**EXISTING BLUE ROAD MONUMENT** 