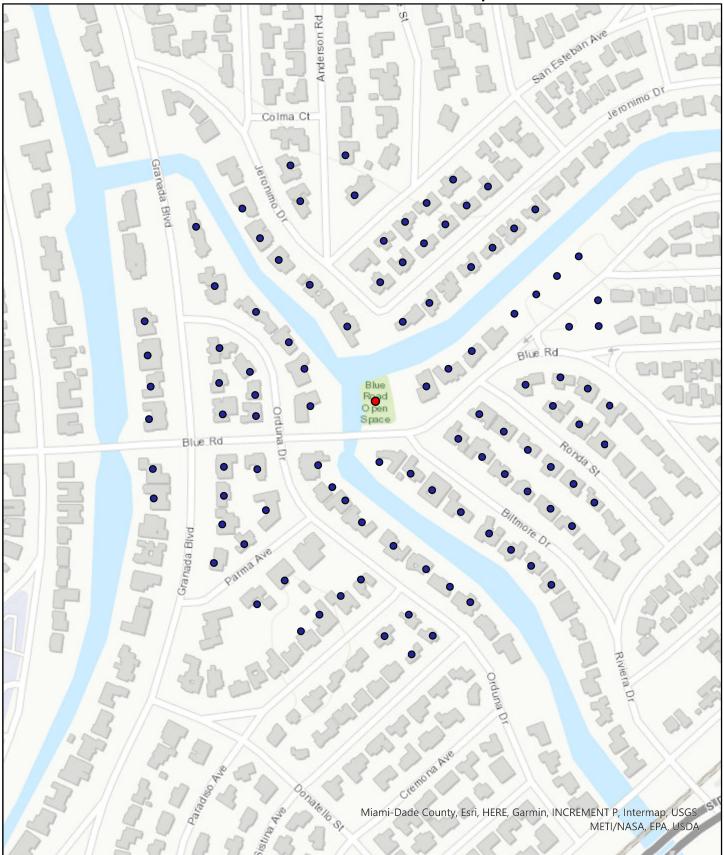

### 8. List of property owners within 1,000 feet of the project.

DANIELA MAFFESSANTI TRS 4700 GRANADA BLVD CORAL GABLES, FL 33146

ELIANA M POVEDA 4710 GRANADA BLVD CORAL GABLES, FL 33146

ROGELIO A DEL PINO &W AMELIA 815 JERONIMO DR CORAL GABLES, FL 33146-1270

# 757 Blue Road - Properties within 1000 Ft Property Owners October 2023 -Public Works Department

Map and List Production: IT GIS Lab, Ana C Arias MDC Property Appraiser Data: Sep 23