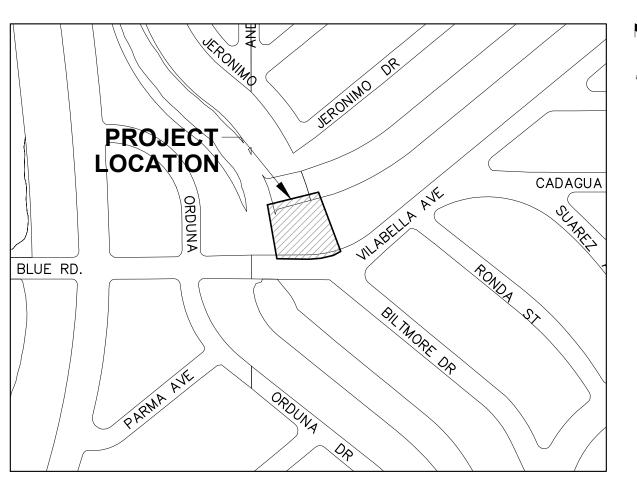

#### Re: <u>757 Blue Road vacation of Biltmore Drive north of Blue Road /</u> Development Review Committee Level 1 Application / Statement of Use

Dear Ms. Garcia:

On behalf of the City of Coral Gables, the owner of the property located at 757 Blue Road and the adjoining right-of-way Biltmore Drive, we respectfully submit this Statement of Use in connection with the enclosed Design Review Committee application.

The Property is further identified by Miami-Dade Tax Folio Number: 03-4120-025-0520. The park is 33,100 square feet in size (.76 acres) and is located north of the traffic circle at the intersection of Blue Road with Biltmore Drive. The portion of Biltmore Drive north of the traffic circle has never been paved and continuously used as a greenspace area since the land was platted.