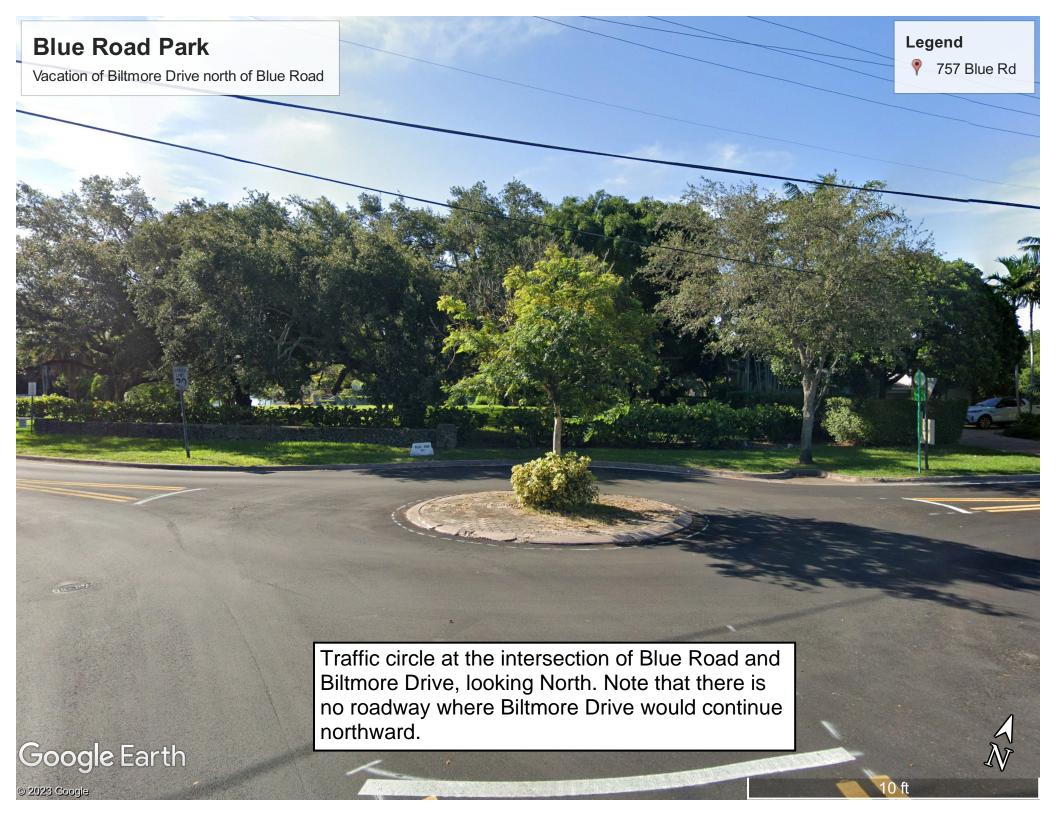

The Property is further identified by Miami-Dade Tax Folio Number: 03-4120-025-0520. The park is 33,100 square feet in size (.76 acres) and is located north of the traffic circle at the intersection of Blue Road with Biltmore Drive. The portion of Biltmore Drive north of the traffic circle has never been paved and continuously used as a greenspace area since the land was platted.

The City is proposing to vacate that portion of Biltmore Drive north of the traffic circle in order to incorporate that area into a park improvement project for 757 Blue Road. The portion of Biltmore Drive in question has never been paved and the City Master Plan has no proposed roadway development there.