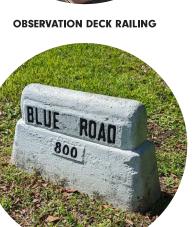

PINNACLE ROCK CLIMBER

GFCR LOG STEPPER CLUSTER

SLIDE ON PLAY MOUND

GFCR LOG SCRAMBLE

EXISTING CORAL STONE WALL WITH **OOLITE CAP AND FENCE EXTENSION** 

**EXISTING BLUE ROAD MONUMENT** 