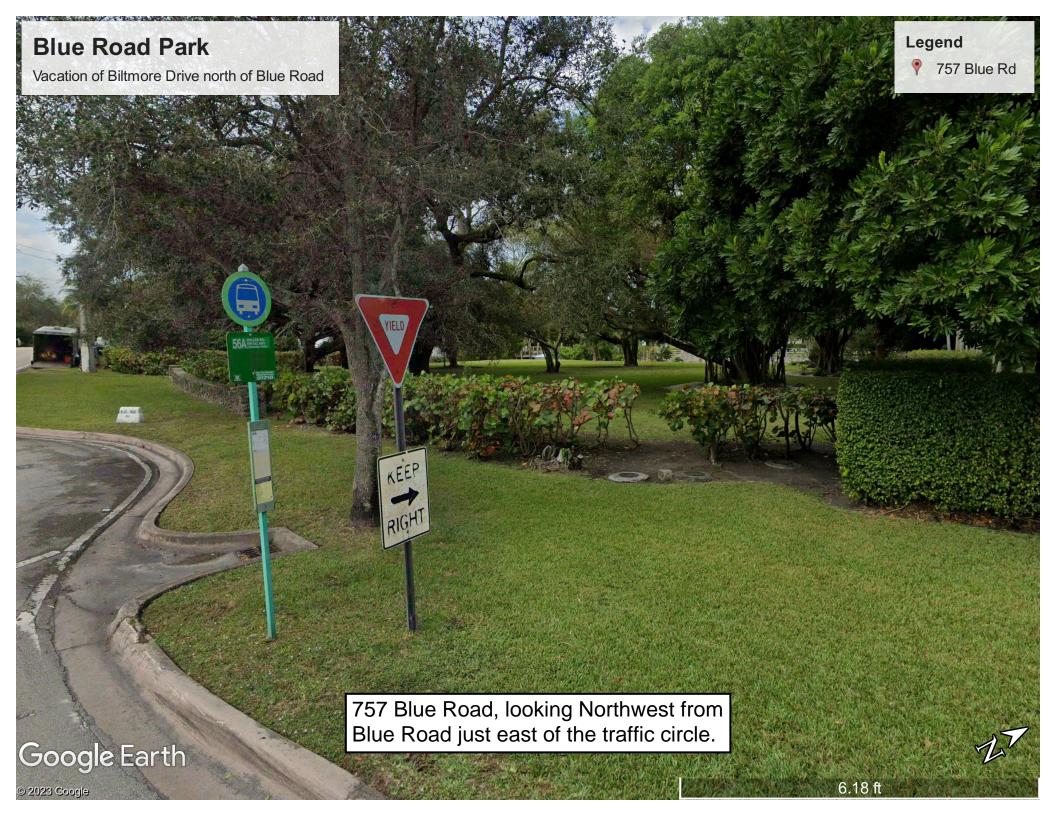

The Property is further identified by Miami-Dade Tax Folio Number: 03-4120-025-0520. The park is 33,100 square feet in size (.76 acres) and is located north of the traffic circle at the intersection of Blue Road with Biltmore Drive. The portion of Biltmore Drive north of the traffic circle has never been paved and continuously used as a greenspace area since the land was platted.

The City is proposing to vacate that portion of Biltmore Drive north of the traffic circle in order to incorporate that area into a park improvement project for 757 Blue Road. The portion of Biltmore Drive in question has never been paved and the City Master Plan has no proposed roadway development there.