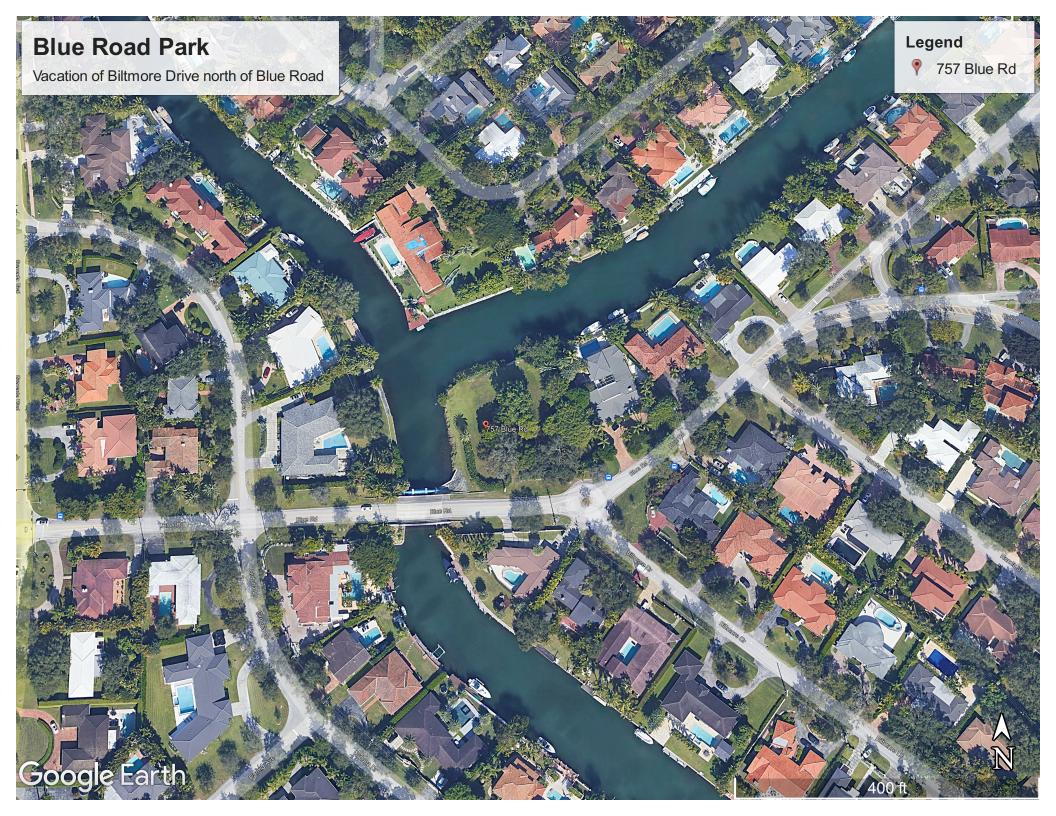

757 Blue Road – Vacation of Biltmore Drive north of Blue Road

### 3. <u>Aerial</u>

4. Photographs of property

© 2023 Google

Traffic circle at the intersection of Blue Road and Biltmore Drive, looking Eastward.

**Blue Road Park** 

Google Earth

© 2023 Google

Vacation of Biltmore Drive north of Blue Road