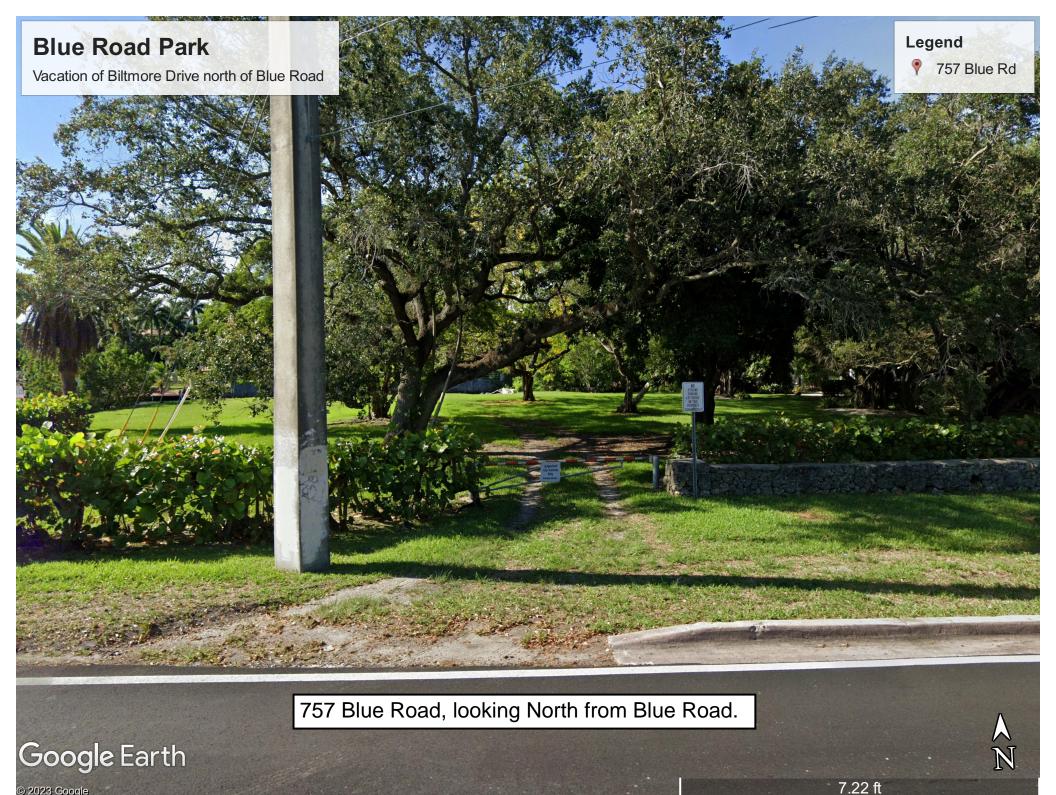

### 3. <u>Aerial</u>

4. Photographs of property

© 2023 Google

Traffic circle at the intersection of Blue Road and Biltmore Drive, looking Eastward.

**Blue Road Park** 

Google Earth

© 2023 Google

Vacation of Biltmore Drive north of Blue Road

7.89 f

Strike Statisty

Legend

757 Blue Rd