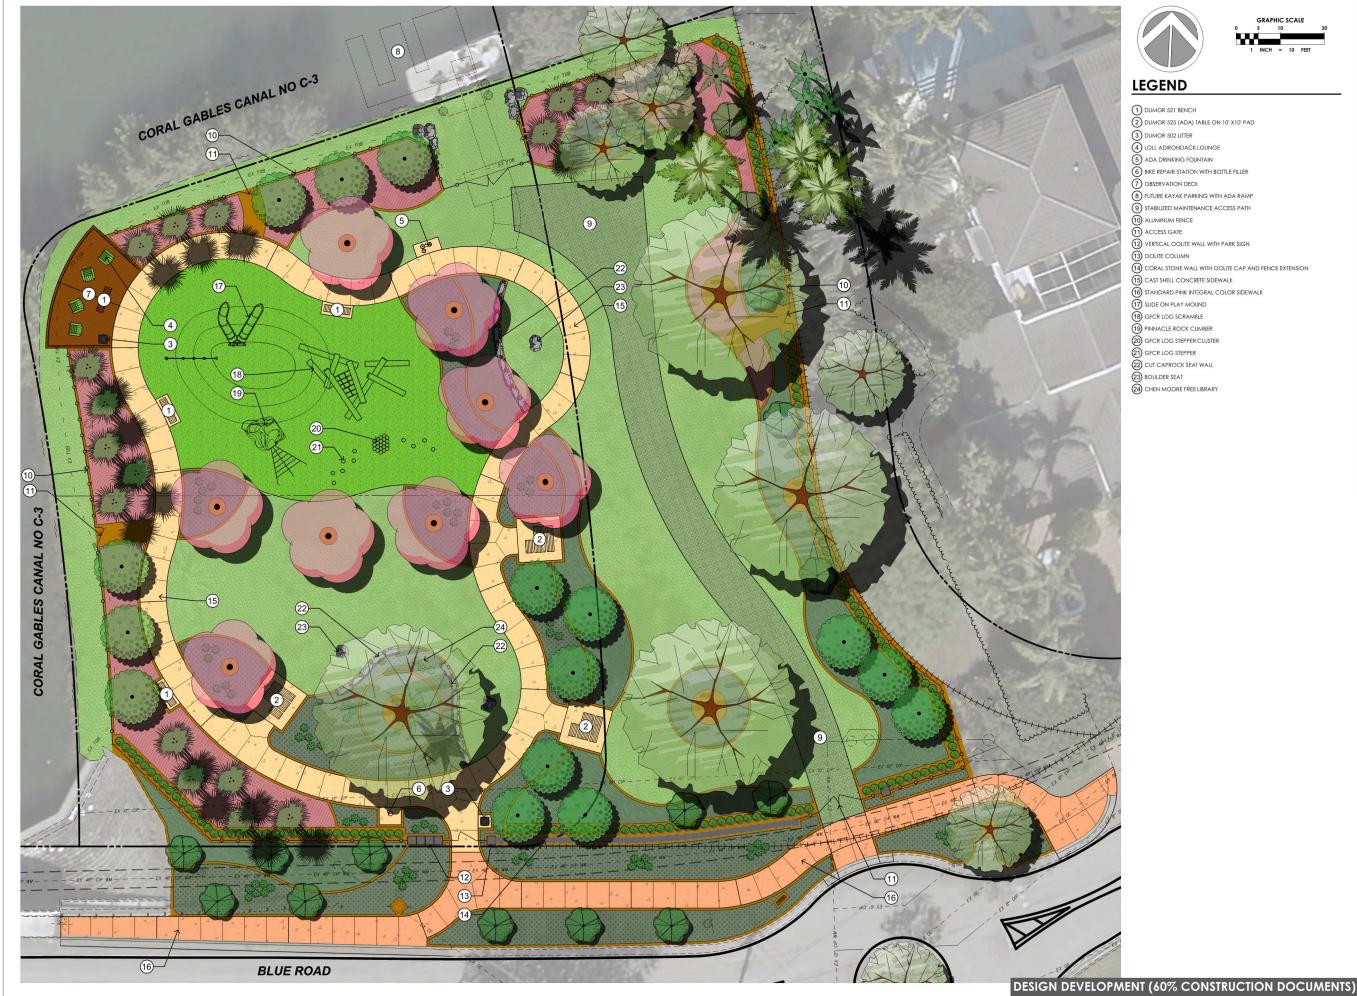

## 6. Conceptual park design

SBortak Layout Name: - Blue Road Park/Design Username: -0352.00001 Plot Date: 3/7/2023 4:09:20 PM Folder Path: V:\Projects\2022\22

### LEGEND

- 1 DUMOR 521 BENCH
- DUMOR 525 (ADA) TABLE ON 10' X10' PAD
- 3 DUMOR 502 LITTER
- (4) LOLL ADIRONDACK LOUNGE
- 5 ADA DRINKING FOUNTAIN
- 6 BIKE REPAIR STATION WITH BOTTLE FILLER
- (7) OBSERVATION DECK
- 8 FUTURE KAYAK PARKING WITH ADA RAMP
- 9 STABILIZED MAINTENANCE ACCESS PATH
- 10 ALUMINUM FENCE
- 1 ACCESS GATE
- vertical oolite wall with Park sign
- 3 OOLITE COLUMN
- (14) CORAL STONE WALL WITH OOLITE CAP AND FENCE EXTENSION
- (15) CAST SHELL CONCRETE SIDEWALK
- (16) STANDARD PINK INTEGRAL COLOR SIDEWALK
- 17 SLIDE ON PLAY MOUND
- (18) GFCR LOG SCRAMBLE
- (19) PINNACLE ROCK CUMBER
- (20) GFCR LOG STEPPER CLUSTER
- 21 GFCR LOG STEPPER
- 22 CUT CAPROCK SEAT WALL
- 23 BOULDER SEAT
- 24 CHEN MOORE FREE LIBRARY

3150 SW 38th Avenue Suite 950 Miami, FL, 33146 **786.497.1500** www.chenmoore.com

#### REGISTRATION

This item has been digitally signed and sealed by M. STEFAN BORTAK, RLA, ASIC, CID, on the date adjacent to the seal. Printed copies of this document are not considered signed and sealed and the signature must be verified on any electronic copies.

CLIENT

PROJECT INFORMATION

#### **BLUE ROAD PARK**

#### 757 BLUE ROAD, CORAL GABLES, FLORIDA 33146

PROJECT NUMBER 22-0352.00001

CLIENT PROJECT NUMBER 21585

VERIFY SCALES

0 🛏 IF NOT ONE INCH ON THIS SHEET, ADJUST SCALES ACCORDINGLY

REVISIONS

#### DATE OF ISSUE 3/1/23

DESIGNED BY

SB

DRAWN BY SB/JC

CHECKED BY

SB

DRAWING TITLE

LANDSCAPE PLAN

L1

DRAWING NUMBER

**DUMOR 502 LITTER** 

**RECYCLED HDPE SLATS** 

STANDARD PINK INTEGRAL COLOR

**GFCR LOG STEPPER** 

**OBSERVATION DECK PATTERN** 

HDPE DECK MATERIALS

PINNACLE ROCK CLIMBER

GFCR LOG STEPPER CLUSTER

SLIDE ON PLAY MOUND

GFCR LOG SCRAMBLE

EXISTING CORAL STONE WALL WITH **OOLITE CAP AND FENCE EXTENSION** 

**EXISTING BLUE ROAD MONUMENT** 