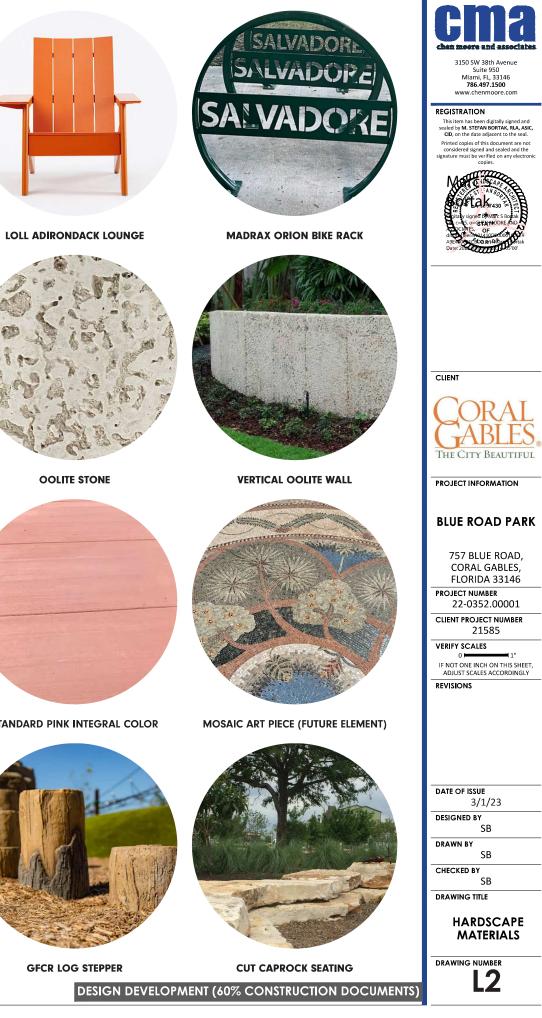

### LEGEND

- 1 DUMOR 521 BENCH
- DUMOR 525 (ADA) TABLE ON 10' X10' PAD
- 3 DUMOR 502 LITTER
- (4) LOLL ADIRONDACK LOUNGE
- 5 ADA DRINKING FOUNTAIN
- 6 BIKE REPAIR STATION WITH BOTTLE FILLER
- (7) OBSERVATION DECK
- 8 FUTURE KAYAK PARKING WITH ADA RAMP
- 9 STABILIZED MAINTENANCE ACCESS PATH
- 10 ALUMINUM FENCE
- 1 ACCESS GATE
- vertical oolite wall with Park sign
- 3 OOLITE COLUMN
- (14) CORAL STONE WALL WITH OOLITE CAP AND FENCE EXTENSION
- (15) CAST SHELL CONCRETE SIDEWALK
- (16) STANDARD PINK INTEGRAL COLOR SIDEWALK
- 17 SLIDE ON PLAY MOUND
- (18) GFCR LOG SCRAMBLE
- (19) PINNACLE ROCK CUMBER
- (20) GFCR LOG STEPPER CLUSTER
- 21 GFCR LOG STEPPER
- 22 CUT CAPROCK SEAT WALL
- 23 BOULDER SEAT
- 24 CHEN MOORE FREE LIBRARY

L1

DRAWING NUMBER

**DUMOR 502 LITTER** 

**RECYCLED HDPE SLATS** 

STANDARD PINK INTEGRAL COLOR

**GFCR LOG STEPPER** 

**OBSERVATION DECK PATTERN** 

HDPE DECK MATERIALS

PINNACLE ROCK CLIMBER

GFCR LOG STEPPER CLUSTER

SLIDE ON PLAY MOUND

GFCR LOG SCRAMBLE

EXISTING CORAL STONE WALL WITH **OOLITE CAP AND FENCE EXTENSION** 

**EXISTING BLUE ROAD MONUMENT** 