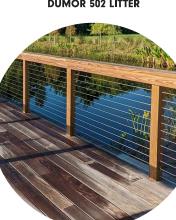

### LEGEND

- 1 DUMOR 521 BENCH
- DUMOR 525 (ADA) TABLE ON 10' X10' PAD
- 3 DUMOR 502 LITTER
- (4) LOLL ADIRONDACK LOUNGE
- 5 ADA DRINKING FOUNTAIN
- 6 BIKE REPAIR STATION WITH BOTTLE FILLER
- (7) OBSERVATION DECK
- 8 FUTURE KAYAK PARKING WITH ADA RAMP
- 9 STABILIZED MAINTENANCE ACCESS PATH
- 10 ALUMINUM FENCE
- 1 ACCESS GATE
- vertical oolite wall with Park sign
- 3 OOLITE COLUMN
- (14) CORAL STONE WALL WITH OOLITE CAP AND FENCE EXTENSION
- (15) CAST SHELL CONCRETE SIDEWALK
- (16) STANDARD PINK INTEGRAL COLOR SIDEWALK
- 17 SLIDE ON PLAY MOUND
- (18) GFCR LOG SCRAMBLE
- (19) PINNACLE ROCK CUMBER
- (20) GFCR LOG STEPPER CLUSTER
- 21 GFCR LOG STEPPER
- 22 CUT CAPROCK SEAT WALL
- 23 BOULDER SEAT
- 24 CHEN MOORE FREE LIBRARY

L1

DRAWING NUMBER

**DUMOR 502 LITTER** 

**RECYCLED HDPE SLATS** 

STANDARD PINK INTEGRAL COLOR

**GFCR LOG STEPPER** 

**OBSERVATION DECK PATTERN** 

HDPE DECK MATERIALS