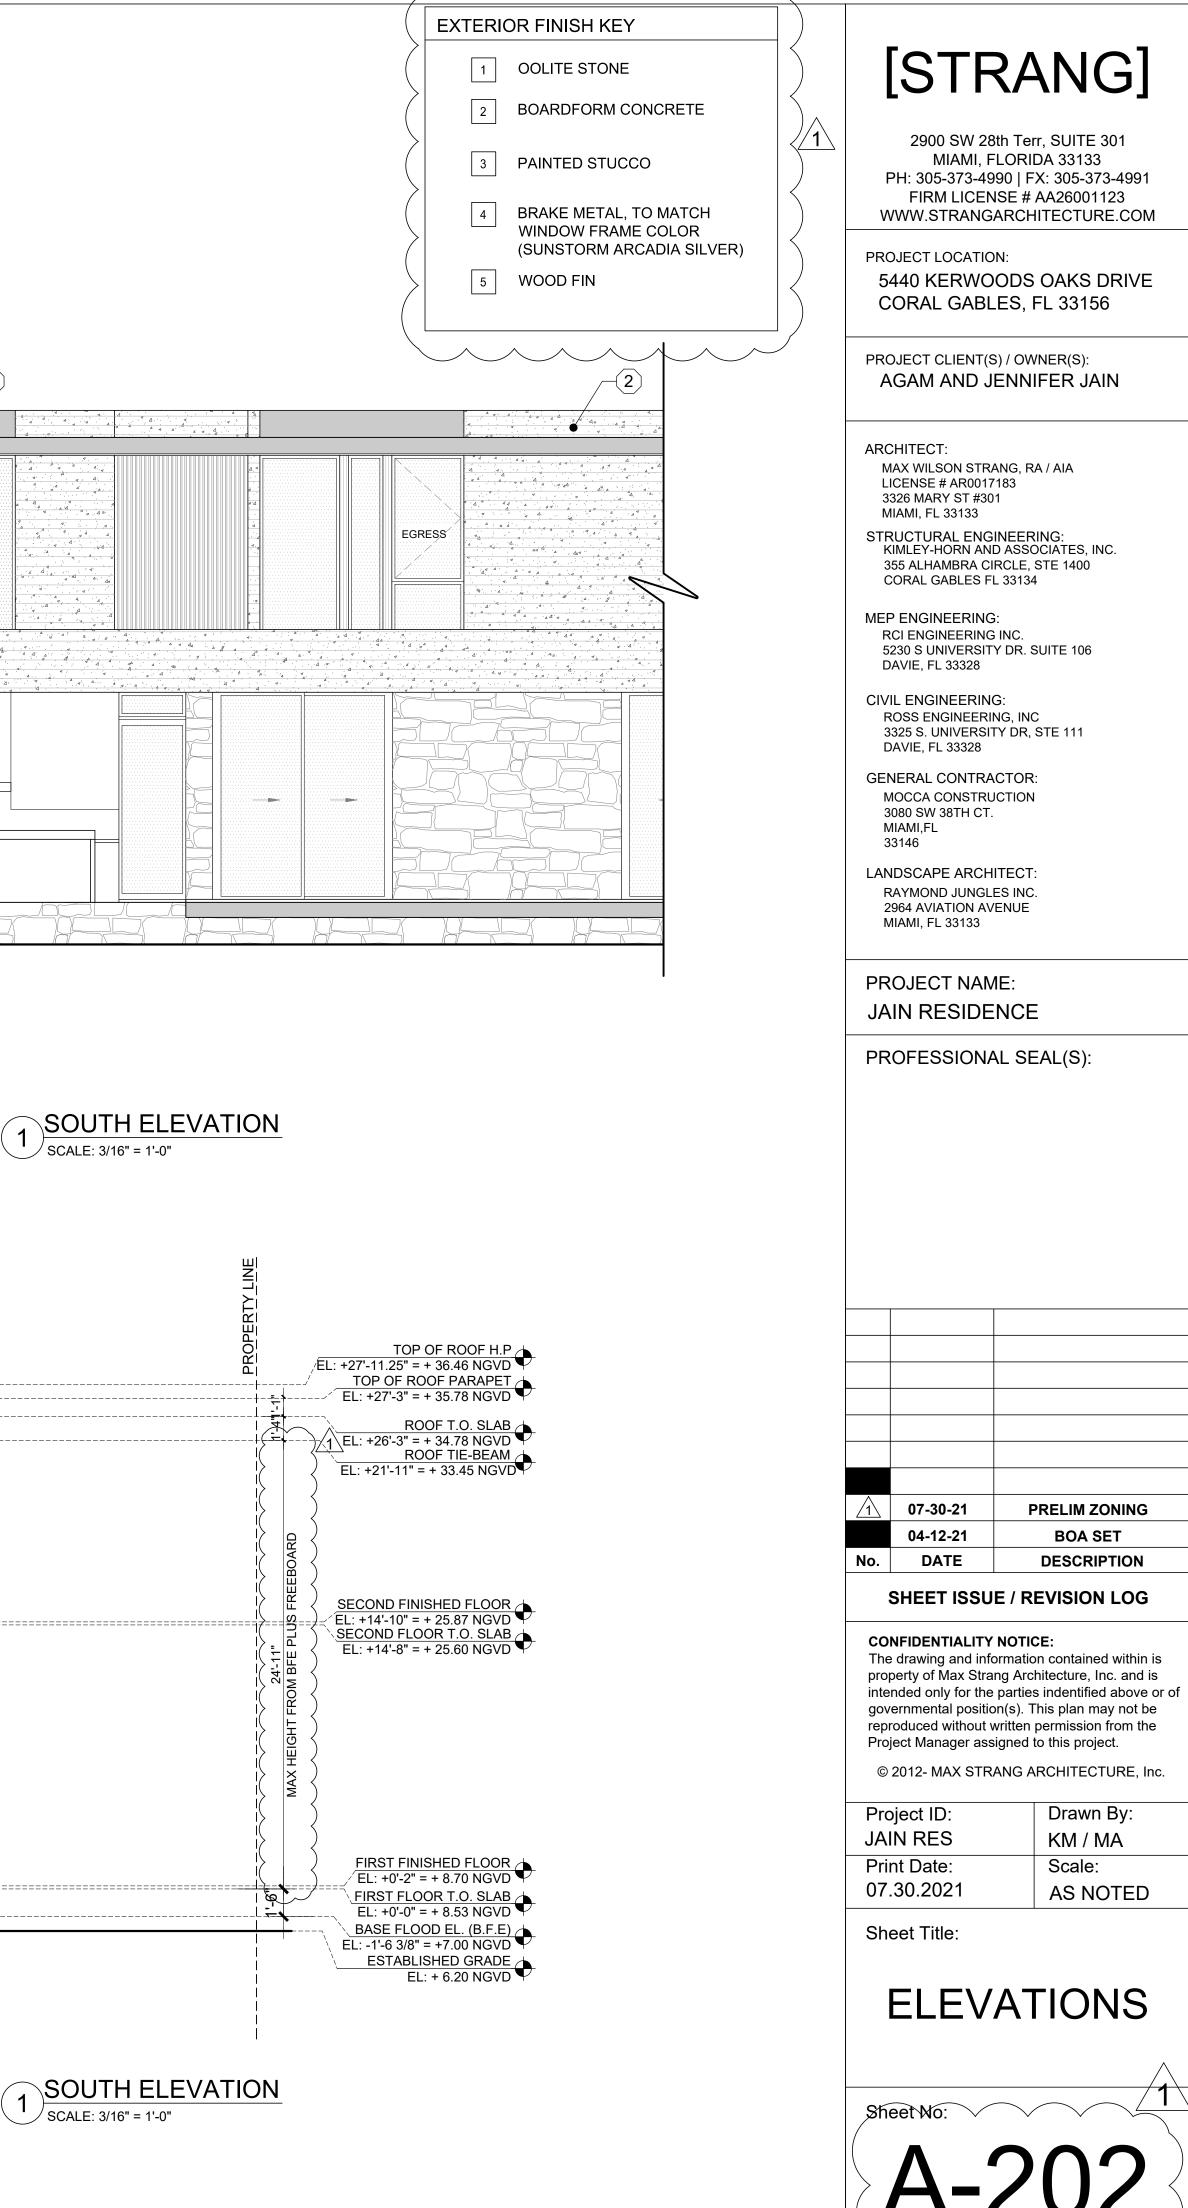

### INDEX OF DRAWINGS

|            |          | COPY OF SURVEY       |
|------------|----------|----------------------|
| A          | -000     | EXISTING CONDITIONS  |
| A          | -001     | EXISTING CONDITIONS  |
| A          | -002     | EXISTING CONDITIONS  |
|            | -003     | CONTEXT PHOTOGRAPHY  |
| A          | -004     | ZONING DATA          |
| Ā          | -005     | ZONING DATA          |
| A          | -100     | SITE PLAN            |
| A          | -101     | FIRST FLOOR PLAN     |
|            | -102     | SECOND FLOOR PLAN    |
|            | -103     | ROOF PLAN            |
| <b>A</b>   | -200     | ELEVATIONS           |
| A          | -201     | ELEVATIONS           |
| A          | -202     | ELEVATIONS           |
| <b>A</b>   | -203     | ELEVATIONS           |
| A          | -204     | ELEVATIONS           |
| A          | -205     | ELEVATIONS           |
| ( _ A      | -206     | ELEVATIONS           |
|            | -207     |                      |
| A          | -208     | ELEVATIONS           |
| A          | -300     | LONGITUDINAL SECTION |
| A          | -900     | PERSPECTIVES         |
| A          | -901     | PERSPECTIVES         |
| A          | -902     | PERSPECTIVES         |
| A          | -903     | PERSPECTIVES         |
| A          | -904     | PERSPECTIVES         |
| ( <u>A</u> | -905     | PERSPECTIVES         |
| A          | -906     | PERSPECTIVES         |
| A          | -907     | PERSPECTIVES         |
|            | $\frown$ |                      |

LANDSCAPE ARCHITECT: RAYMOND JUNGLES INC. 2964 AVIATION AVENUE MIAMI, FL 33133

PROJECT NAME: JAIN RESIDENCE

PROFESSIONAL SEAL(S):

| $\Lambda$ | 07-30-21 | PRELIM ZONING    |
|-----------|----------|------------------|
|           | 04-12-21 | BOA SET          |
| No.       | DATE     | DESCRIPTION      |
|           |          | E / REVISION LOG |