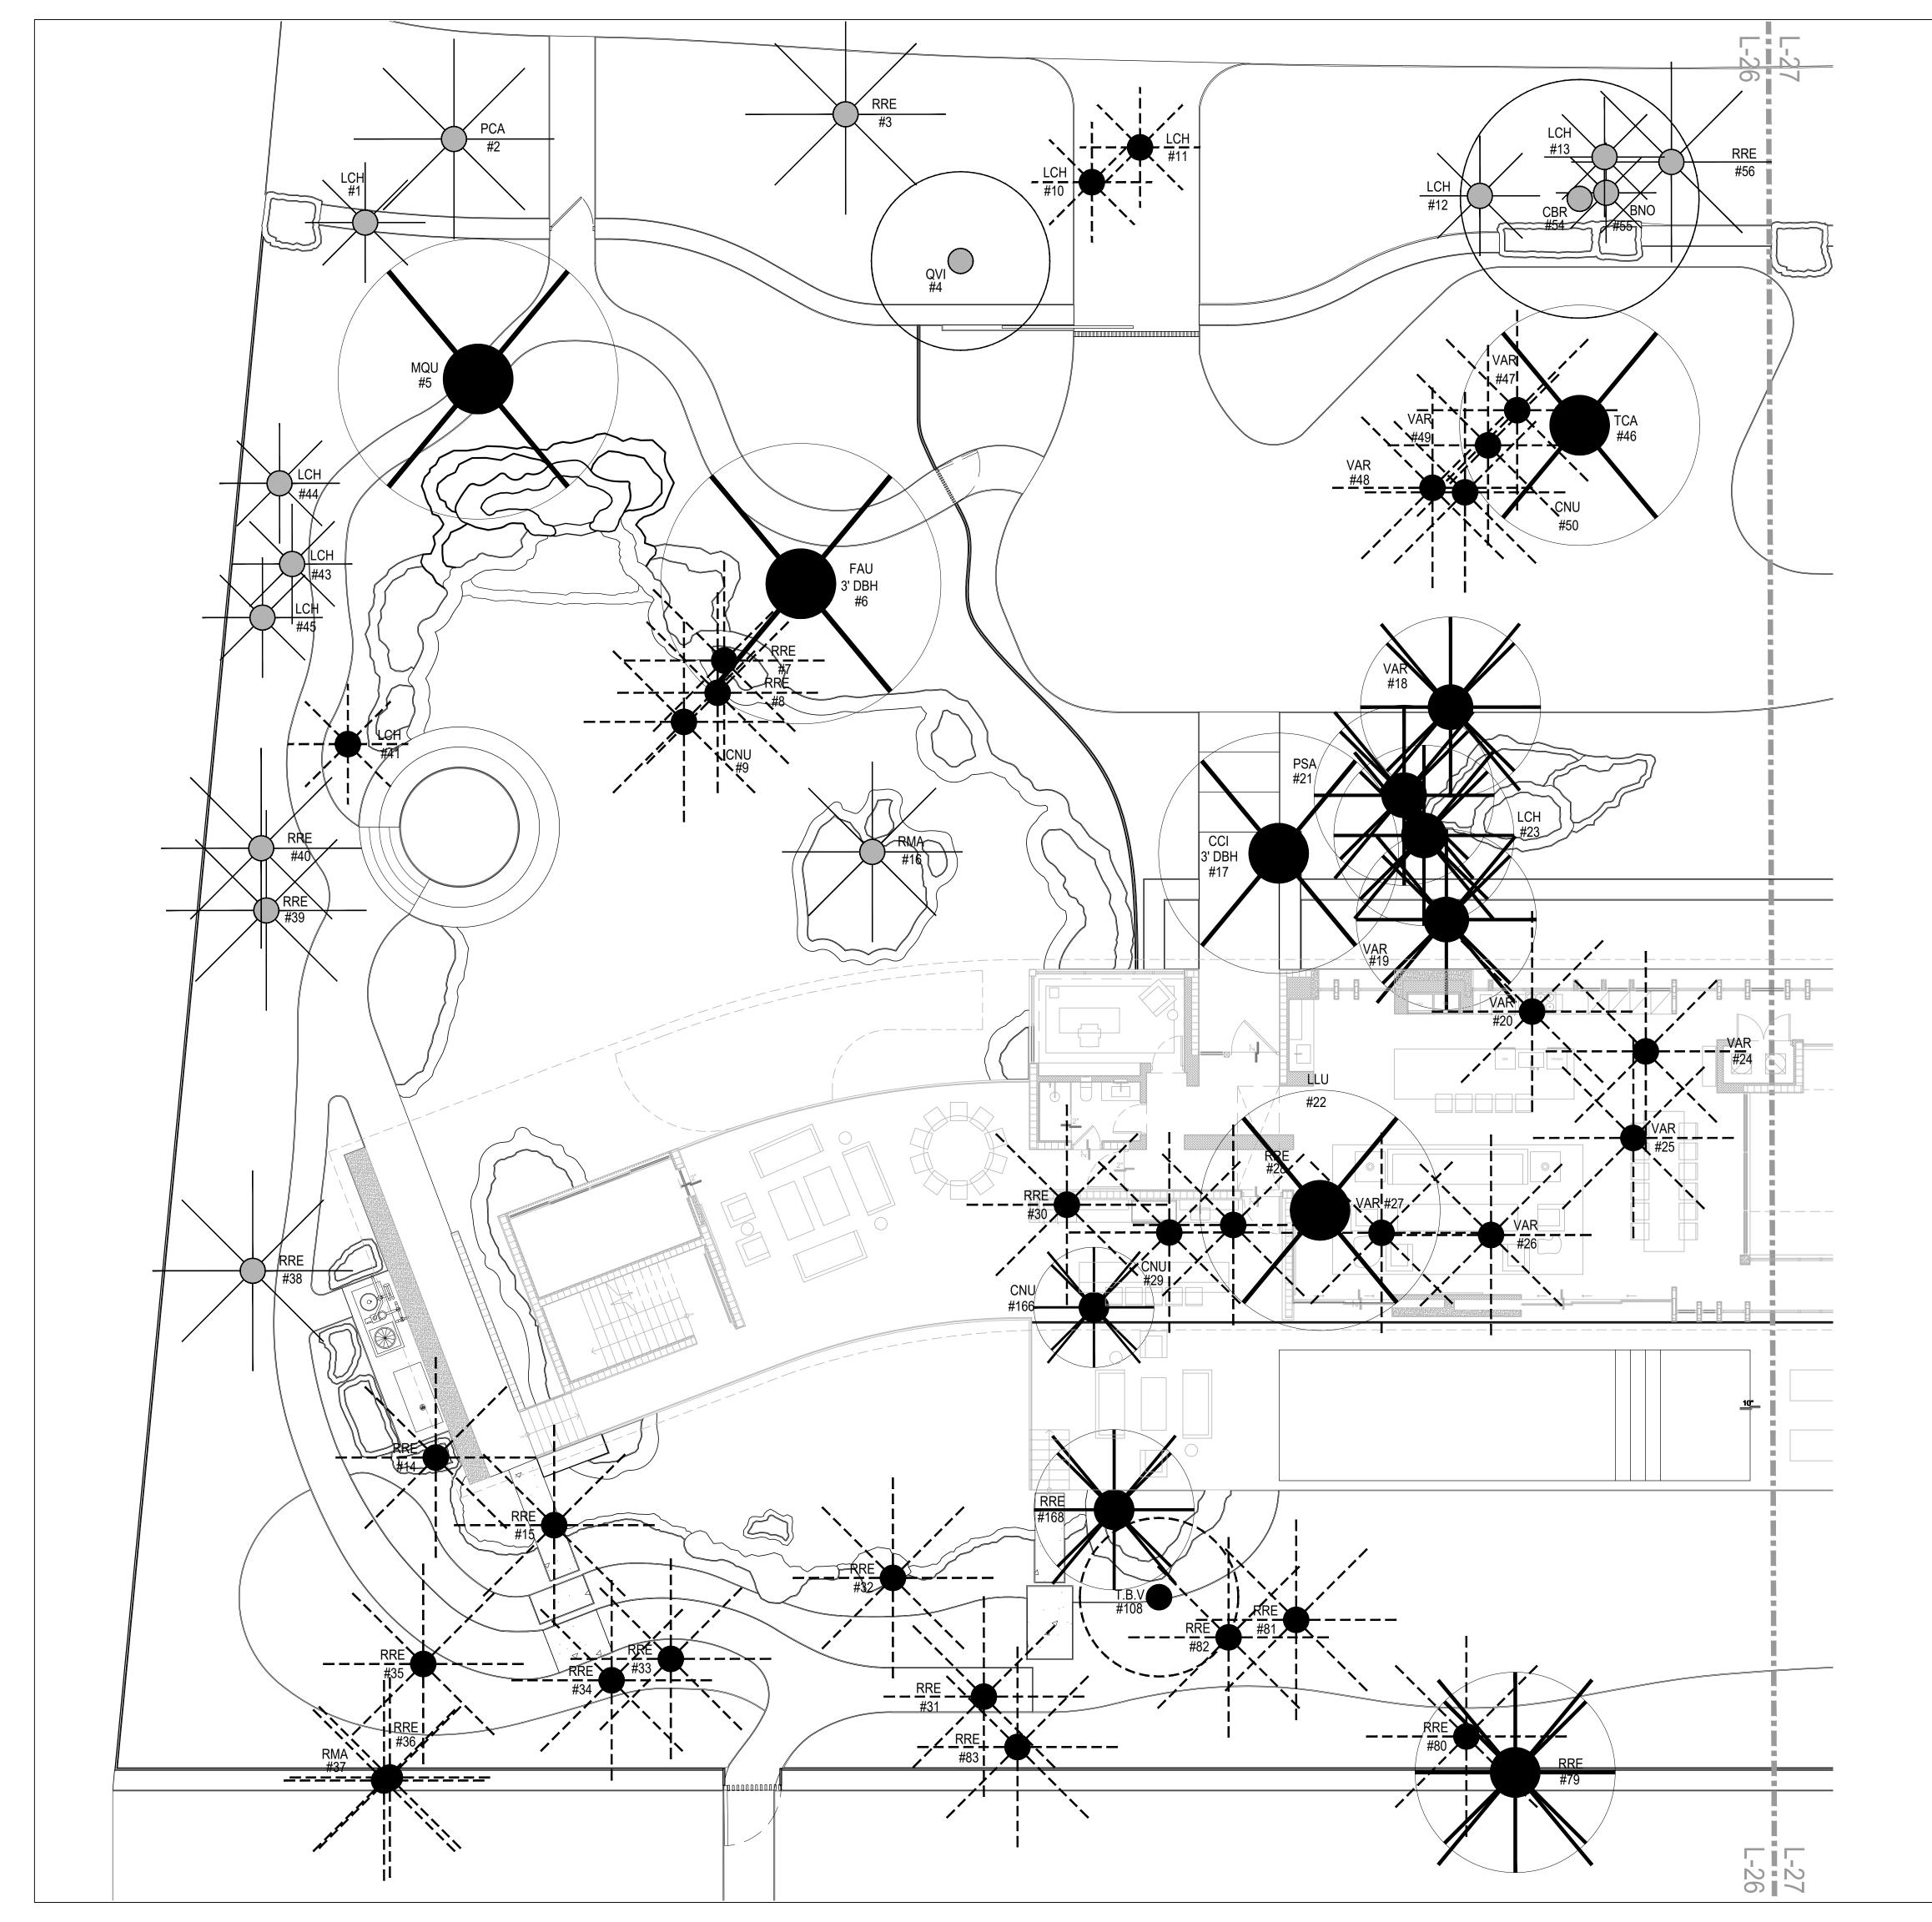

CERTIFIED TO: Agam Jain and Jennifer Jain

Herskowitz Shapiro PLLC Old Republic National Title Insurance Company

|                                                                                                                                                                                                                                                                                                          | TREE T                                                                                                                                      |                                               |                                               |                                               |
|----------------------------------------------------------------------------------------------------------------------------------------------------------------------------------------------------------------------------------------------------------------------------------------------------------|---------------------------------------------------------------------------------------------------------------------------------------------|-----------------------------------------------|-----------------------------------------------|-----------------------------------------------|
| SCIENTIFIC NAME                                                                                                                                                                                                                                                                                          | COMMON NAME                                                                                                                                 |                                               |                                               |                                               |
| 1. Livistonia chinesis                                                                                                                                                                                                                                                                                   | CHINESE FAN PALM TREE                                                                                                                       | 16"                                           | 12'                                           | 20'                                           |
| 2. Phoenix canariensis                                                                                                                                                                                                                                                                                   | CANARY DATE PALM                                                                                                                            | 24"                                           | 20'                                           | 28'                                           |
| 3.Roystonea regia                                                                                                                                                                                                                                                                                        | ROYAL PALM TREE                                                                                                                             | 18"                                           | 20'                                           | 36'                                           |
| 1.Querus virginiana                                                                                                                                                                                                                                                                                      | LIVE OAK TREE                                                                                                                               | 18"                                           | 18'                                           | 22'                                           |
| 5.Melaleuca quinquenervia                                                                                                                                                                                                                                                                                | PAPERBARK TREE                                                                                                                              | 18"                                           | 26'                                           | 30'                                           |
| 5.Ficus aurea                                                                                                                                                                                                                                                                                            | STRANGLER FIG                                                                                                                               | 36"                                           | 24'                                           | 28'                                           |
| 7.Roystonea regia                                                                                                                                                                                                                                                                                        | ROYAL PALM TREE                                                                                                                             | 18"                                           | 20'                                           | 26'                                           |
| 3.Roystonea regia                                                                                                                                                                                                                                                                                        | ROYAL PALM TREE                                                                                                                             | 18"                                           | 20'                                           | 32'                                           |
| ).Coco nucifera                                                                                                                                                                                                                                                                                          | COCONUT PALM                                                                                                                                | 12"                                           | 18'                                           | 18'                                           |
| LO.Livistonia chinesis                                                                                                                                                                                                                                                                                   | CHINESE FAN PALM TREE                                                                                                                       | 16"                                           | 12'                                           | 20'                                           |
| L1.Livistonia chinesis                                                                                                                                                                                                                                                                                   | CHINESE FAN PALM TREE                                                                                                                       | 16"                                           | 12'                                           | 24'                                           |
| 12.Livistonia chinesis                                                                                                                                                                                                                                                                                   | CHINESE FAN PALM TREE                                                                                                                       | 16"                                           | 12'                                           | 20'                                           |
| L3.Livistonia chinesis                                                                                                                                                                                                                                                                                   | CHINESE FAN PALM TREE 16"                                                                                                                   | 16"                                           | 12                                            | 20'                                           |
|                                                                                                                                                                                                                                                                                                          | ROYAL PALM TREE                                                                                                                             | 18                                            | 20'                                           | 20                                            |
| 4.Roystonea regia                                                                                                                                                                                                                                                                                        |                                                                                                                                             |                                               |                                               |                                               |
| 5.Roystonea regia                                                                                                                                                                                                                                                                                        |                                                                                                                                             | 18"                                           | 20'                                           | 26'                                           |
| 6.Ravenala madagascariens                                                                                                                                                                                                                                                                                |                                                                                                                                             | (Multi) 18"                                   | 18'                                           | 24'                                           |
| 7.Callistemon citrinus                                                                                                                                                                                                                                                                                   | BOTTLE BRUSH TREE                                                                                                                           | 36"                                           | 24'                                           | 28'                                           |
| 8.Veitchia arecina                                                                                                                                                                                                                                                                                       | MONTGOMERY PALM                                                                                                                             | 18"                                           | 20'                                           | 26'                                           |
| .9.Veitchia arecina                                                                                                                                                                                                                                                                                      | MONTGOMERY PALM                                                                                                                             | 18"                                           | 20'                                           | 26'                                           |
| 0.Veitchia arecina                                                                                                                                                                                                                                                                                       | MONTGOMERY PALM                                                                                                                             | 18"                                           | 20'                                           | 26'                                           |
| 1.Pseudophoenix sargentii                                                                                                                                                                                                                                                                                | BUCCANEER PALM                                                                                                                              | 18"                                           | 20'                                           | 26'                                           |
| 2.Ligustrum lucidum                                                                                                                                                                                                                                                                                      | LIGUSTRUM TREE                                                                                                                              | 18"                                           | 20'                                           | 26'                                           |
| 3.Livistonia chinesis                                                                                                                                                                                                                                                                                    | CHINESE FAN PALM                                                                                                                            | 16"                                           | 12'                                           | 20'                                           |
| 4.Veitchia arecina                                                                                                                                                                                                                                                                                       | MONTGOMERY PALM                                                                                                                             | 18"                                           | 20'                                           | 26'                                           |
| 5.Veitchia arecina                                                                                                                                                                                                                                                                                       | MONTGOMERY PALM                                                                                                                             | 18                                            | 20'                                           | 26                                            |
|                                                                                                                                                                                                                                                                                                          |                                                                                                                                             |                                               |                                               |                                               |
| 6.Veitchia arecina                                                                                                                                                                                                                                                                                       | MONTGOMERY PALM                                                                                                                             | 18"                                           | 20'                                           | 26'                                           |
| 7.Veitchia arecina                                                                                                                                                                                                                                                                                       | MONTGOMERY PALM+A1B13:G30                                                                                                                   | 18"                                           | 20'                                           | 26'                                           |
| 8.Roystonea regia                                                                                                                                                                                                                                                                                        | ROYAL PALM TREE                                                                                                                             | 18"                                           | 20'                                           | 26'                                           |
| 9.Coco nucifera                                                                                                                                                                                                                                                                                          | COCONUT PALM                                                                                                                                | 12"                                           | 18'                                           | 18'                                           |
| 0.Roystonea regia                                                                                                                                                                                                                                                                                        | ROYAL PALM TREE                                                                                                                             | 18"                                           | 20'                                           | 35'                                           |
| 1.Roystonea regia                                                                                                                                                                                                                                                                                        | ROYAL PALM TREE                                                                                                                             | 18"                                           | 20'                                           | 32'                                           |
| 2.Roystonea regia                                                                                                                                                                                                                                                                                        | ROYAL PALM TREE                                                                                                                             | 18"                                           | 20'                                           | 26'                                           |
| 3.Roystonea regia                                                                                                                                                                                                                                                                                        | ROYAL PALM TREE                                                                                                                             | 18"                                           | 20'                                           | 26'                                           |
| · ·                                                                                                                                                                                                                                                                                                      |                                                                                                                                             | 18"                                           | 20'                                           | 26'                                           |
| 4.Roystonea regia                                                                                                                                                                                                                                                                                        |                                                                                                                                             |                                               |                                               |                                               |
| 5.Roystonea regia                                                                                                                                                                                                                                                                                        |                                                                                                                                             | 18"                                           | 20'                                           | 28'                                           |
| 6.Roystonea regia                                                                                                                                                                                                                                                                                        | ROYAL PALM TREE                                                                                                                             | 18"                                           | 20"                                           | 24'                                           |
| 37.Ravenala madagascariens                                                                                                                                                                                                                                                                               | TRAVELLERS PALM                                                                                                                             | (multi) 18"                                   | 18'                                           | 24'                                           |
| 38.Roystonea regia                                                                                                                                                                                                                                                                                       | ROYAL PALM TREE                                                                                                                             | 18"                                           | 20'                                           | 34'                                           |
| 39.Roystonea regia                                                                                                                                                                                                                                                                                       | ROYAL PALM TREE                                                                                                                             | 18"                                           | 20'                                           | 36'                                           |
| 10. Roystonea regia                                                                                                                                                                                                                                                                                      | ROYAL PALM TREE                                                                                                                             | 18"                                           | 20'                                           | 34'                                           |
| 11.Livistonia chinesis                                                                                                                                                                                                                                                                                   | CHINESE FAN PALM                                                                                                                            | 16"                                           | 12'                                           | 20'                                           |
| 2.Livistonia chinesis                                                                                                                                                                                                                                                                                    | CHINESE FAN PALM                                                                                                                            | 16"                                           | 12'                                           | 18'                                           |
| 13.Livistonia chinesis                                                                                                                                                                                                                                                                                   | CHINESE FAN PALM                                                                                                                            | 16"                                           | 12'                                           | 22'                                           |
| 4.Livistonia chinesis                                                                                                                                                                                                                                                                                    | CHINESE FAN PALM                                                                                                                            | 16"                                           | 12'                                           | 18"                                           |
|                                                                                                                                                                                                                                                                                                          |                                                                                                                                             |                                               |                                               |                                               |
| 15.Livistonia chinesis                                                                                                                                                                                                                                                                                   | CHINESE FAN PALM                                                                                                                            | 16"                                           | 12'                                           | 20'                                           |
| 6.Terminalia catappa                                                                                                                                                                                                                                                                                     | ALMOND TREE                                                                                                                                 | 22"                                           | 24'                                           | 28'                                           |
| 17.Veitchia arecina                                                                                                                                                                                                                                                                                      | MONTGOMERY PALM                                                                                                                             | 18"                                           | 20'                                           | 26'                                           |
| 8.Veitchia arecina                                                                                                                                                                                                                                                                                       | MONTGOMERY PALM                                                                                                                             | 18"                                           | 20'                                           | 26'                                           |
| l9.Veitchia arecina                                                                                                                                                                                                                                                                                      | MONTGOMERY PALM                                                                                                                             | 18'                                           | 20'                                           | 26'                                           |
| 60.Coco nucifera                                                                                                                                                                                                                                                                                         | COCONUT PALM                                                                                                                                | 18"                                           | 20'                                           | 26'                                           |
| 51.Ficus aurea                                                                                                                                                                                                                                                                                           | STRANGLER FIG TREE                                                                                                                          | 60"                                           | 38'                                           | 42'                                           |
| 52.Coco nucifera                                                                                                                                                                                                                                                                                         | COCONUT PALM                                                                                                                                | 12"                                           | 10'                                           | 18'                                           |
| 53.Sabal palmetto                                                                                                                                                                                                                                                                                        | CABBAGE PALM                                                                                                                                | 14"                                           | 10'                                           | 15'                                           |
| 54.Calphyllum brasiliene                                                                                                                                                                                                                                                                                 | BRAZIL BEAUTY LEAF                                                                                                                          | 8"                                            | 10                                            | 22'                                           |
| • •                                                                                                                                                                                                                                                                                                      |                                                                                                                                             | 8"<br>8"                                      |                                               |                                               |
| 5.Bismarkia noblilis                                                                                                                                                                                                                                                                                     |                                                                                                                                             |                                               | 10'                                           | 15'                                           |
| 6.Roystonea regia                                                                                                                                                                                                                                                                                        |                                                                                                                                             | 18"                                           | 20'                                           | 20'                                           |
| 7.Livistonia chinesis                                                                                                                                                                                                                                                                                    | CHINESE FAN PALM                                                                                                                            | 16"                                           | 12'                                           | 24'                                           |
| 8.Livistonia chinesis                                                                                                                                                                                                                                                                                    | CHINESE FAN PALM                                                                                                                            | 16"                                           | 12'                                           | 20'                                           |
| 9.Livistonia chinesis                                                                                                                                                                                                                                                                                    | CHINESE FAN PALM                                                                                                                            | 16"                                           | 12'                                           | 18'                                           |
| 0.Livistonia chinesis                                                                                                                                                                                                                                                                                    | CHINESE FAN PALM                                                                                                                            | 16"                                           | 12'                                           | 20'                                           |
| 1.Quecus virginiana                                                                                                                                                                                                                                                                                      | OAK TREE                                                                                                                                    | 28"                                           | 30'                                           | 35'                                           |
| 2.Veitchia arecina                                                                                                                                                                                                                                                                                       | MONTGOMERY PALM                                                                                                                             | 8"                                            | 20'                                           | 26'                                           |
| 3.Veitchia arecina                                                                                                                                                                                                                                                                                       | MONTGOMERY PALM                                                                                                                             | 8"                                            | 20'                                           | 26'                                           |
| 64.Veitchia arecina                                                                                                                                                                                                                                                                                      |                                                                                                                                             | 8"                                            | 20                                            | 26                                            |
|                                                                                                                                                                                                                                                                                                          |                                                                                                                                             |                                               |                                               |                                               |
| 5.Coco nucifera                                                                                                                                                                                                                                                                                          |                                                                                                                                             | 12"                                           | 18'                                           | 22'                                           |
| 6.Quercus virginiana                                                                                                                                                                                                                                                                                     | OAKTREE                                                                                                                                     | 18"                                           | 20'                                           | 26'                                           |
| 7.Shefflera actinophylla                                                                                                                                                                                                                                                                                 | UMBRELLA TREE                                                                                                                               | 36"                                           | 24'                                           | 26'                                           |
| 8.Roystonea regia                                                                                                                                                                                                                                                                                        | ROYAL PALM TREE                                                                                                                             | 18"                                           | 20'                                           | 28'                                           |
| 9.Roystonea regia                                                                                                                                                                                                                                                                                        | ROYAL PALM TREE                                                                                                                             | 18"                                           | 20'                                           | 36'                                           |
| 0.Roystonea regia                                                                                                                                                                                                                                                                                        | ROYAL PALM TREE                                                                                                                             | 18"                                           | 20'                                           | 34'                                           |
| 0.NUystullea legia                                                                                                                                                                                                                                                                                       | MONTGOMERY PALM                                                                                                                             | 8"                                            | 20'                                           | 26'                                           |
|                                                                                                                                                                                                                                                                                                          | · · · · · · · · · · · · · · · · · · ·                                                                                                       | 18"                                           | 20'                                           | 34'                                           |
| 1.Veitchia arecina                                                                                                                                                                                                                                                                                       | ROYAL PAI M TRFF                                                                                                                            |                                               | 20                                            | 10'                                           |
| 1.Veitchia arecina<br>2.Roystonea regia                                                                                                                                                                                                                                                                  | ROYAL PALM TREE                                                                                                                             | Q''                                           | 10'                                           |                                               |
| 1.Veitchia arecina<br>2.Roystonea regia<br>3.Bismarkia noblilis                                                                                                                                                                                                                                          | BISMARK PALM                                                                                                                                | 8"                                            | 10'                                           |                                               |
| 1.Veitchia arecina<br>2.Roystonea regia<br>3.Bismarkia noblilis<br>4.Roystonea regia                                                                                                                                                                                                                     | BISMARK PALM<br>ROYAL PALM TREE                                                                                                             | 18"                                           | 20'                                           | 22'                                           |
| <ol> <li>Veitchia arecina</li> <li>Roystonea regia</li> <li>Bismarkia noblilis</li> <li>Roystonea regia</li> <li>Roystonea regia</li> </ol>                                                                                                                                                              | BISMARK PALM<br>ROYAL PALM TREE<br>ROYAL PALM TREE                                                                                          | 18"<br>18"                                    | 20'<br>20'                                    | 22'<br>24'                                    |
| 21.Veitchia arecina<br>2.Roystonea regia<br>3.Bismarkia noblilis<br>4.Roystonea regia<br>5.Roystonea regia                                                                                                                                                                                               | BISMARK PALM<br>ROYAL PALM TREE                                                                                                             | 18"<br>18"<br>18"                             | 20'                                           | 22'                                           |
| <ol> <li>Veitchia arecina</li> <li>Roystonea regia</li> <li>Bismarkia noblilis</li> <li>Roystonea regia</li> <li>Roystonea regia</li> <li>Roystonea regia</li> <li>Roystonea regia</li> </ol>                                                                                                            | BISMARK PALM<br>ROYAL PALM TREE<br>ROYAL PALM TREE                                                                                          | 18"<br>18"                                    | 20'<br>20'                                    | 22'<br>24'                                    |
| <ul> <li>71. Veitchia arecina</li> <li>72. Roystonea regia</li> <li>73. Bismarkia noblilis</li> <li>74. Roystonea regia</li> <li>75. Roystonea regia</li> <li>76. Roystonea regia</li> <li>77. Persea americana</li> </ul>                                                                               | BISMARK PALM<br>ROYAL PALM TREE<br>ROYAL PALM TREE<br>ROYAL PALM TREE                                                                       | 18"<br>18"<br>18"                             | 20'<br>20'<br>20'                             | 22'<br>24'<br>24'                             |
| <ul> <li>71.Veitchia arecina</li> <li>72.Roystonea regia</li> <li>73.Bismarkia noblilis</li> <li>74.Roystonea regia</li> <li>75.Roystonea regia</li> <li>76.Roystonea regia</li> <li>77.Persea americana</li> <li>78.Persea americana</li> </ul>                                                         | BISMARK PALM<br>ROYAL PALM TREE<br>ROYAL PALM TREE<br>ROYAL PALM TREE<br>AVOCADO TREE<br>AVOCADO TREE                                       | 18"<br>18"<br>18"<br>20"<br>18"               | 20'<br>20'<br>20'<br>20'<br>15'               | 22'<br>24'<br>24'<br>22'<br>20'               |
| <ul> <li>'1.Veitchia arecina</li> <li>'2.Roystonea regia</li> <li>'3.Bismarkia noblilis</li> <li>'4.Roystonea regia</li> <li>'5.Roystonea regia</li> <li>'6.Roystonea regia</li> <li>'7.Persea americana</li> <li>'8.Persea americana</li> <li>'9.Roystonea regia</li> </ul>                             | BISMARK PALM<br>ROYAL PALM TREE<br>ROYAL PALM TREE<br>ROYAL PALM TREE<br>AVOCADO TREE<br>AVOCADO TREE<br>ROYAL PALM TREE                    | 18"<br>18"<br>18"<br>20"<br>18"<br>18"        | 20'<br>20'<br>20'<br>20'<br>15'<br>15'        | 22'<br>24'<br>24'<br>22'<br>20'<br>15'        |
| <ul> <li>71.Veitchia arecina</li> <li>72.Roystonea regia</li> <li>73.Bismarkia noblilis</li> <li>74.Roystonea regia</li> <li>75.Roystonea regia</li> <li>76.Roystonea regia</li> <li>77.Persea americana</li> <li>78.Persea americana</li> <li>79.Roystonea regia</li> <li>80.Roystonea regia</li> </ul> | BISMARK PALM<br>ROYAL PALM TREE<br>ROYAL PALM TREE<br>ROYAL PALM TREE<br>AVOCADO TREE<br>AVOCADO TREE<br>ROYAL PALM TREE<br>ROYAL PALM TREE | 18"<br>18"<br>18"<br>20"<br>18"<br>18"<br>18" | 20'<br>20'<br>20'<br>20'<br>15'<br>15'<br>15' | 22'<br>24'<br>24'<br>22'<br>20'<br>15'<br>15' |
| <ul> <li>'1.Veitchia arecina</li> <li>'2.Roystonea regia</li> <li>'3.Bismarkia noblilis</li> <li>'4.Roystonea regia</li> <li>'5.Roystonea regia</li> <li>'6.Roystonea regia</li> <li>'7.Persea americana</li> <li>'8.Persea americana</li> <li>'9.Roystonea regia</li> </ul>                             | BISMARK PALM<br>ROYAL PALM TREE<br>ROYAL PALM TREE<br>ROYAL PALM TREE<br>AVOCADO TREE<br>AVOCADO TREE<br>ROYAL PALM TREE                    | 18"<br>18"<br>18"<br>20"<br>18"<br>18"        | 20'<br>20'<br>20'<br>20'<br>15'<br>15'        | 22'<br>24'<br>24'<br>22'<br>20'<br>15'        |

The Tree Table as shown hereon was prepared by certified Arborist Patrick Hannah, I.S.A. C. A. FL-6275 A NOTES:

- Trees as shown hereon were numbered by the arborist on the field drawing page prepared by him.

- Tree No. 50 is shown twice on the arborist's field drawing page. - Tree No. 52 and Tree No. 53 are not shown on the arborist's field drawing page but are noted on the Tree Table/ Matrix

prepared by him.