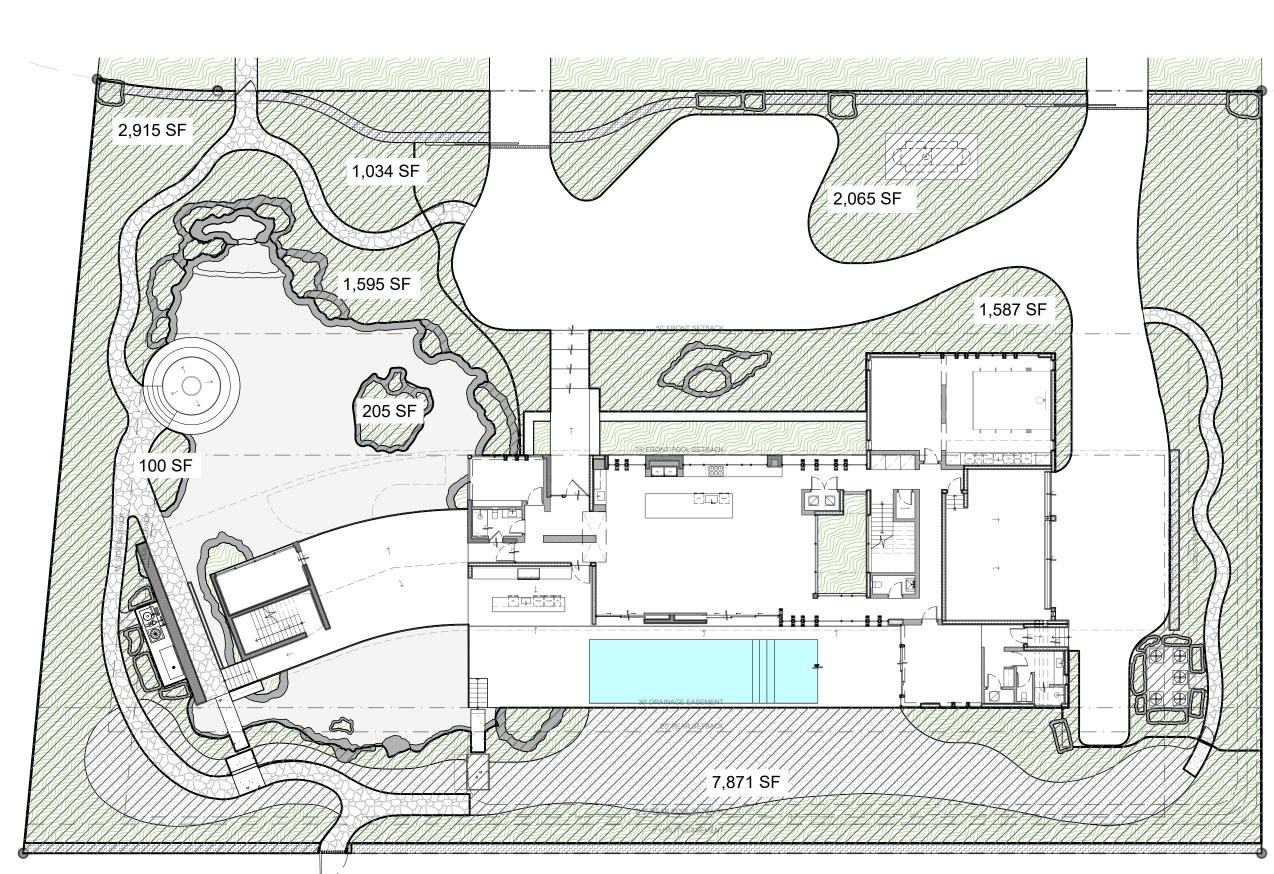

40% MINIMUM LANDSCAPE REQUIREMENT

38,873 X 40% = 15,549.2 SF MINIMUM REQUIRED

### ROPOSED

| GREEN AREA PROPOSED      |
|--------------------------|
| 2,915                    |
| 1,034                    |
| 1,595                    |
| 2,065                    |
| 100                      |
| 1,587                    |
| 7,871                    |
| + 205                    |
| 17,372 PROPOSED (44.69%) |

## 2 40% LANDSCAPE MINIMUM N.T.S.

1 LOT SIZE N.T.S.