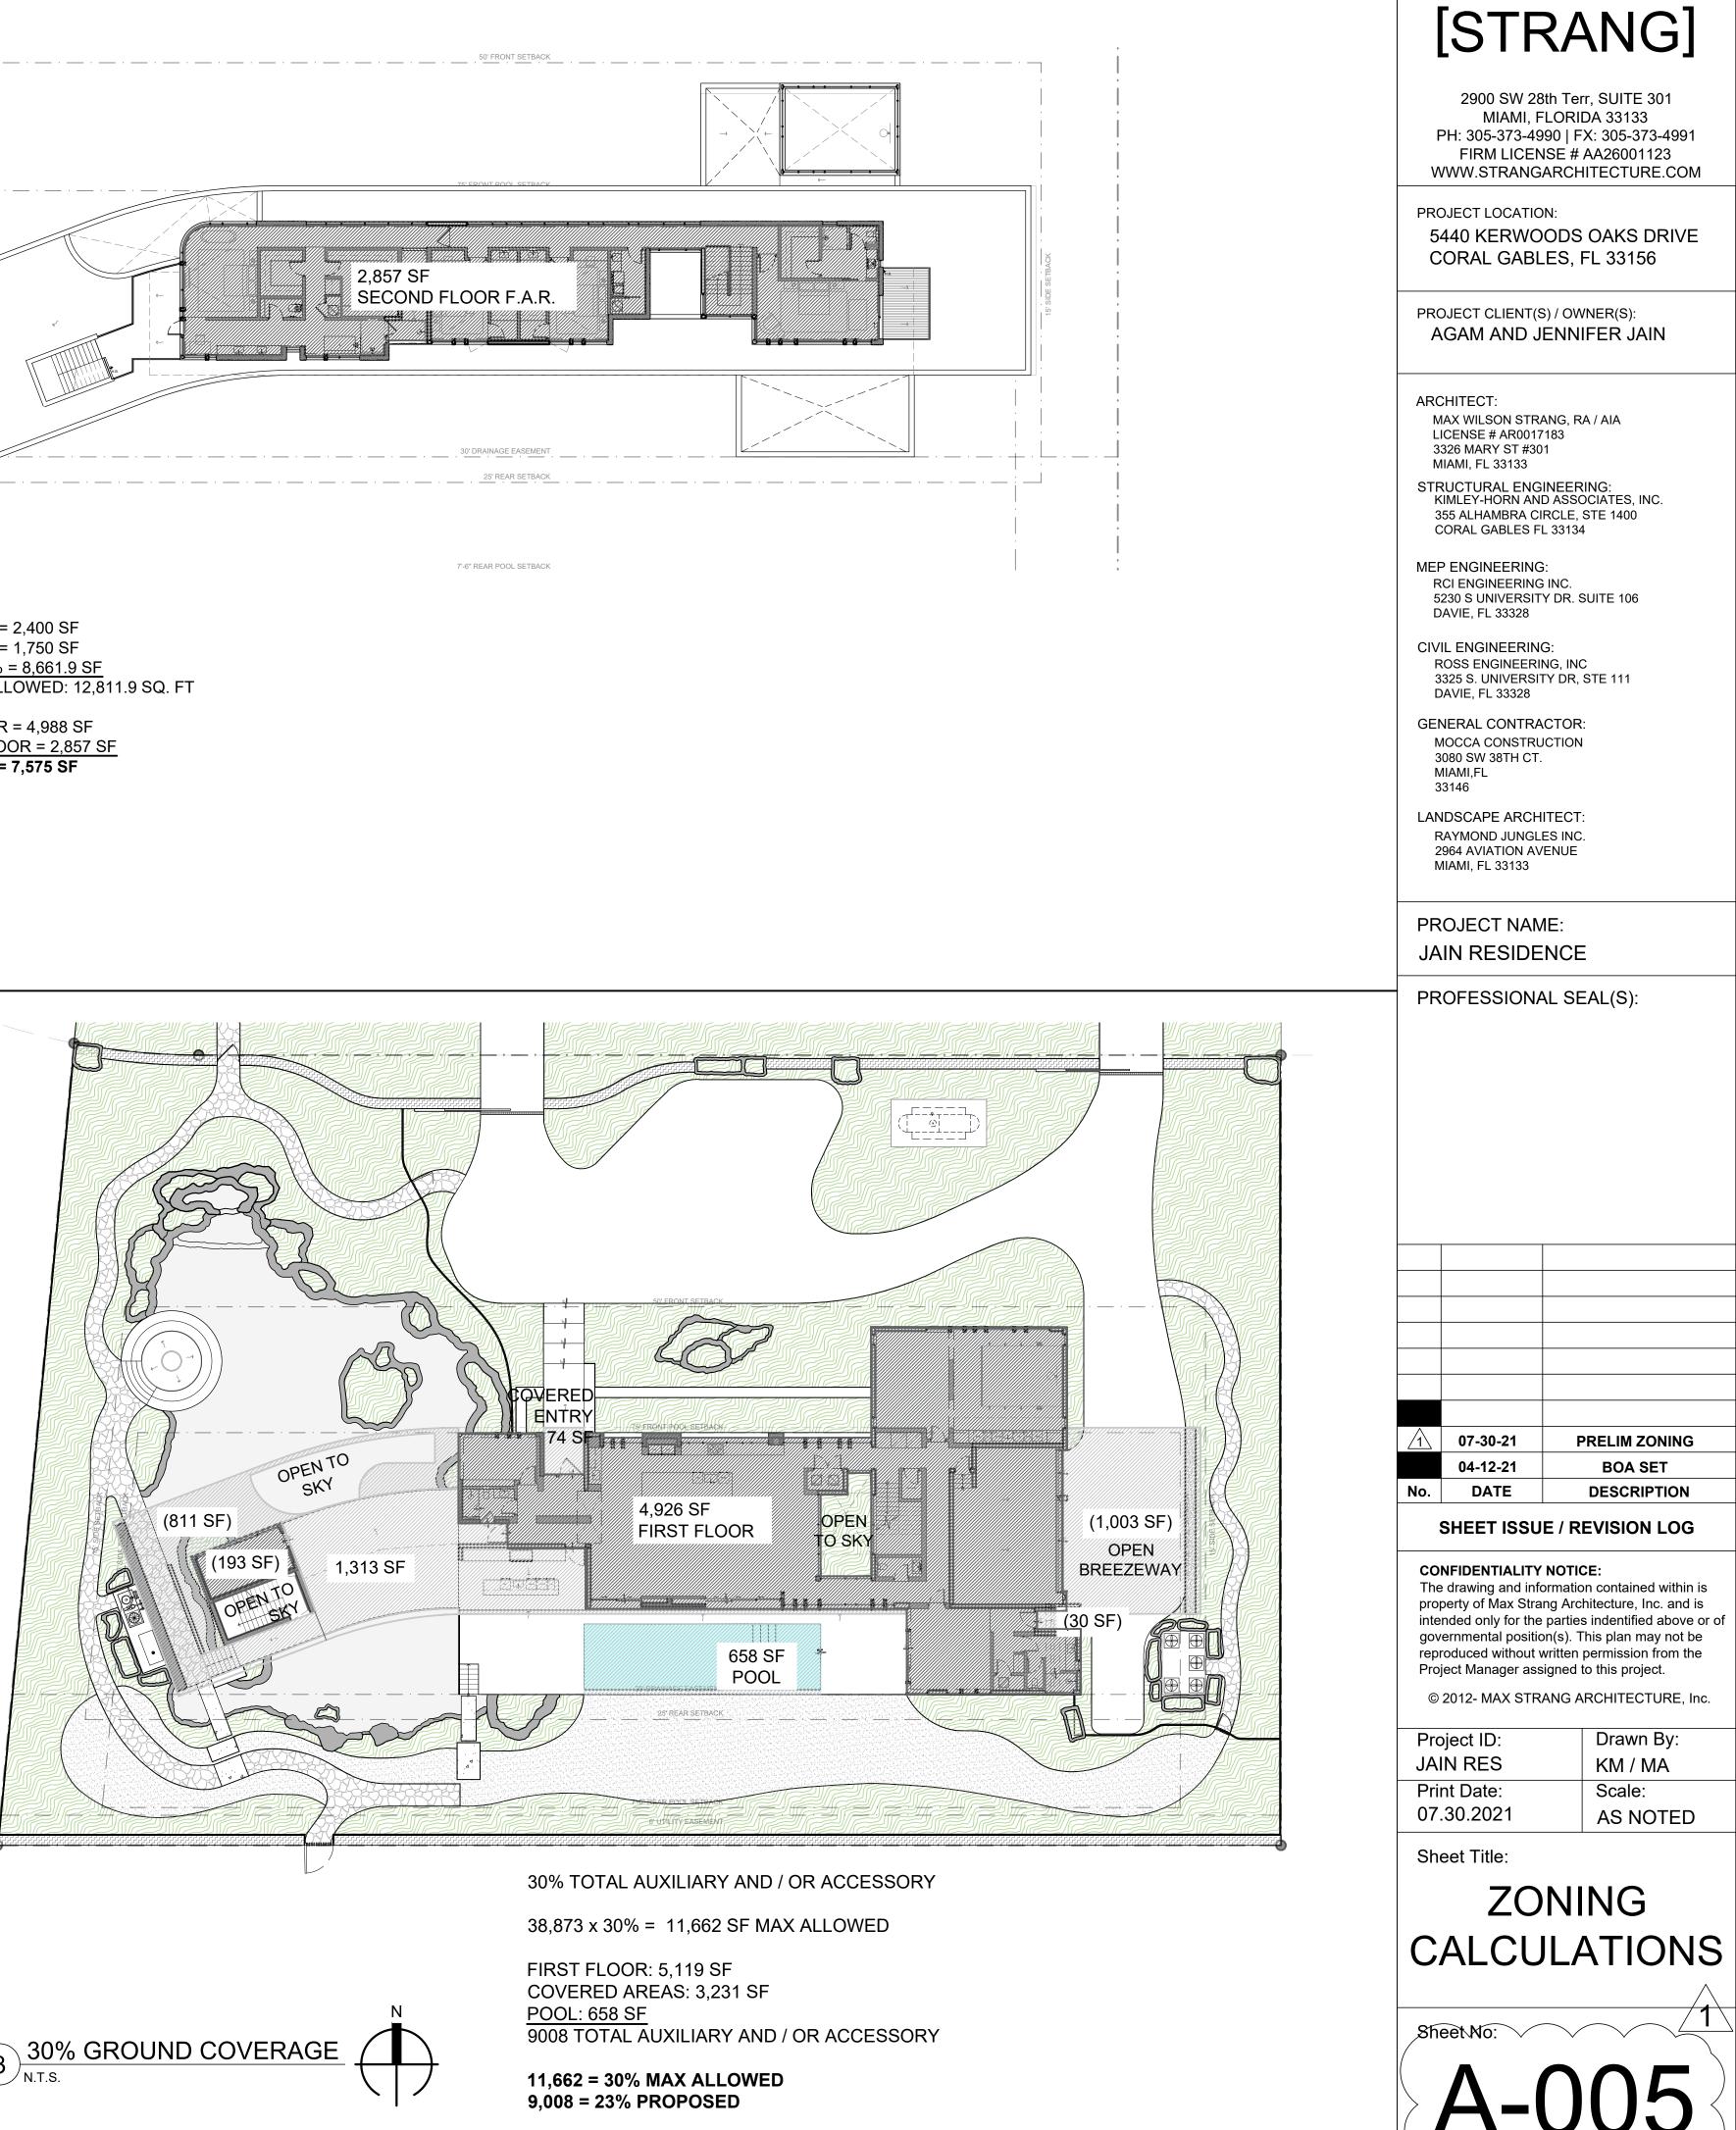

MIAMI,FL 33146

LANDSCAPE ARCHITECT: RAYMOND JUNGLES INC. 2964 AVIATION AVENUE

MIAMI, FL 33133

| ZONING DATA        |                                                                      |                         |          |  |
|--------------------|----------------------------------------------------------------------|-------------------------|----------|--|
| ADDRESS            | 5440 KERWOOD OA                                                      | KS DRIVE, CORAL GABLES, | FL 33156 |  |
| FOLIO NUMBER       | 03 5106 017 0040                                                     | 03 5106 017 0040        |          |  |
| LEGAL              | KERWOOD OAKS, PB<br>LOT SIZE IRREGULAR,<br>OR 19763-2513 07/20       | F/A/U 30-5106-017-0040  |          |  |
| SCOPE OF WORK      | NEW 2 STORY SINGLE FAMILY RESIDENCE WITH<br>COVERED TERRACE AND POOL |                         |          |  |
| ZONING             | SFR - SINGLE FAMILY RESIDENTIAL DISTRICT                             |                         |          |  |
| FLOOD ZONE         | AH / ELEVATION: 7'                                                   |                         |          |  |
| CODES              | CITY OF CORAL GABLES ZONING CODE<br>FLORIDA BUILDING CODE            |                         |          |  |
|                    |                                                                      | REQUIRED                | PROPOSED |  |
| BUILDING HEIGHT:   |                                                                      | 2 STORIES OR 25'**      | 28'-8"   |  |
| SETBACKS:          |                                                                      |                         |          |  |
| FRONT FIRST LEVEL: |                                                                      | 50'                     | 56'      |  |
| FRONT SECOND LEVE  | iL:                                                                  | N/A                     | 56'      |  |
| SIDE 1:            |                                                                      | 15'                     | 15'-5"   |  |
| SIDE 2:            |                                                                      | 15'                     | 16'      |  |
| REAR:              |                                                                      | 25'                     | 30'      |  |

A. THE RESIDENCE HAS A FLAT ROOF WITH A PARAPET AND WITH A PITCHED ROOF AREA THAT IS LESSER IN SIZE AND PROPORTION TO THE FLAT ROOF AREA. FLOOD HAZARD DISTRICTS WITH A MAXIMUM HEIGHT OF THIRTY NINE (39) FEET ABOVE ESTABLISHED GRADE, THE ROOF DECK OF THE FLAT ROOF WITH A MAXIMUM THIRTY (30) INCH HIGH PARAPET SHALL NOT EXCEED THIRTY FOUR (34) FEET ABOVE ESTABLISHED GRADE AND THE TOP OF THE PARAPET SHALL NOT EXCEED THIRTY SIX (36) FEET AND SIX (6) INCHES ABOVE ESTABLISHED GRADE. THE ROOF SHALL BE PITCHED IN ACCORDANCE WITH THE PROVISIONS OF THE FLORIDA BUILDING CODE.

40% MINIMUM LANDSCAPE REQUIREMENT

38,873 X 40% = 15,549.2 SF MINIMUM REQUIRED

### ROPOSED

| GREEN AREA PROPOSED      |
|--------------------------|
| 2,915                    |
| 1,034                    |
| 1,595                    |
| 2,065                    |
| 100                      |
| 1,587                    |
| 7,871                    |
| + 205                    |
| 17,372 PROPOSED (44.69%) |