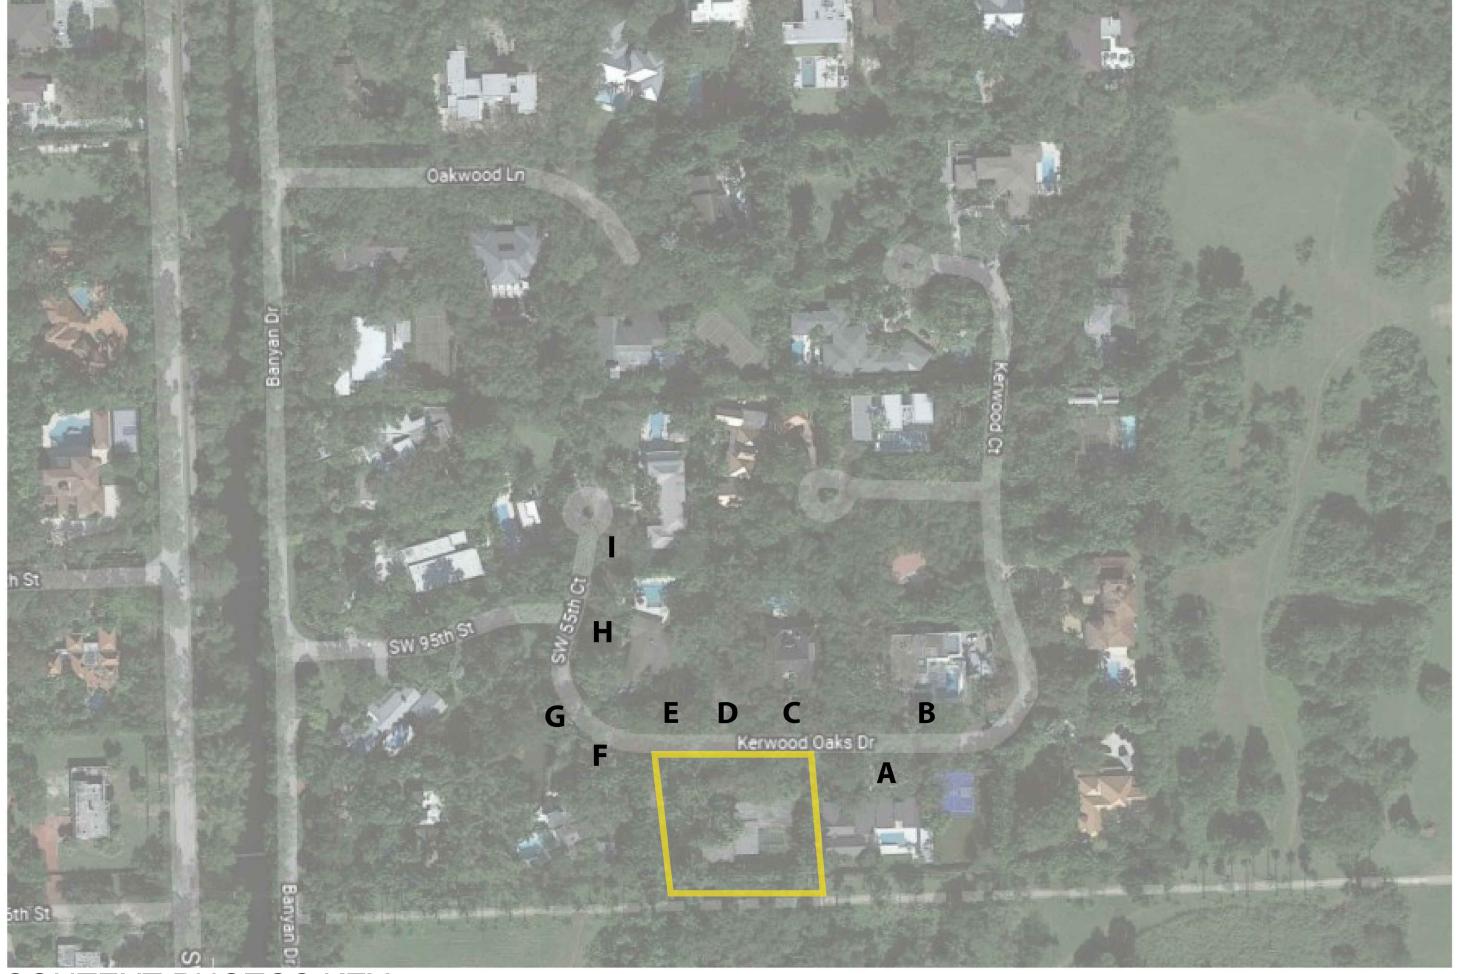

© 2012- MAX STRANG ARCHITECTURE, Inc.

Project ID: JAIN RES Print Date: 07.30.2021 Drawn By: KM / MA Scale: AS NOTED

Sheet Title:

A-002

B

Images taken November 19, 2020 by MSA

CONTEXT PHOTOS KEY