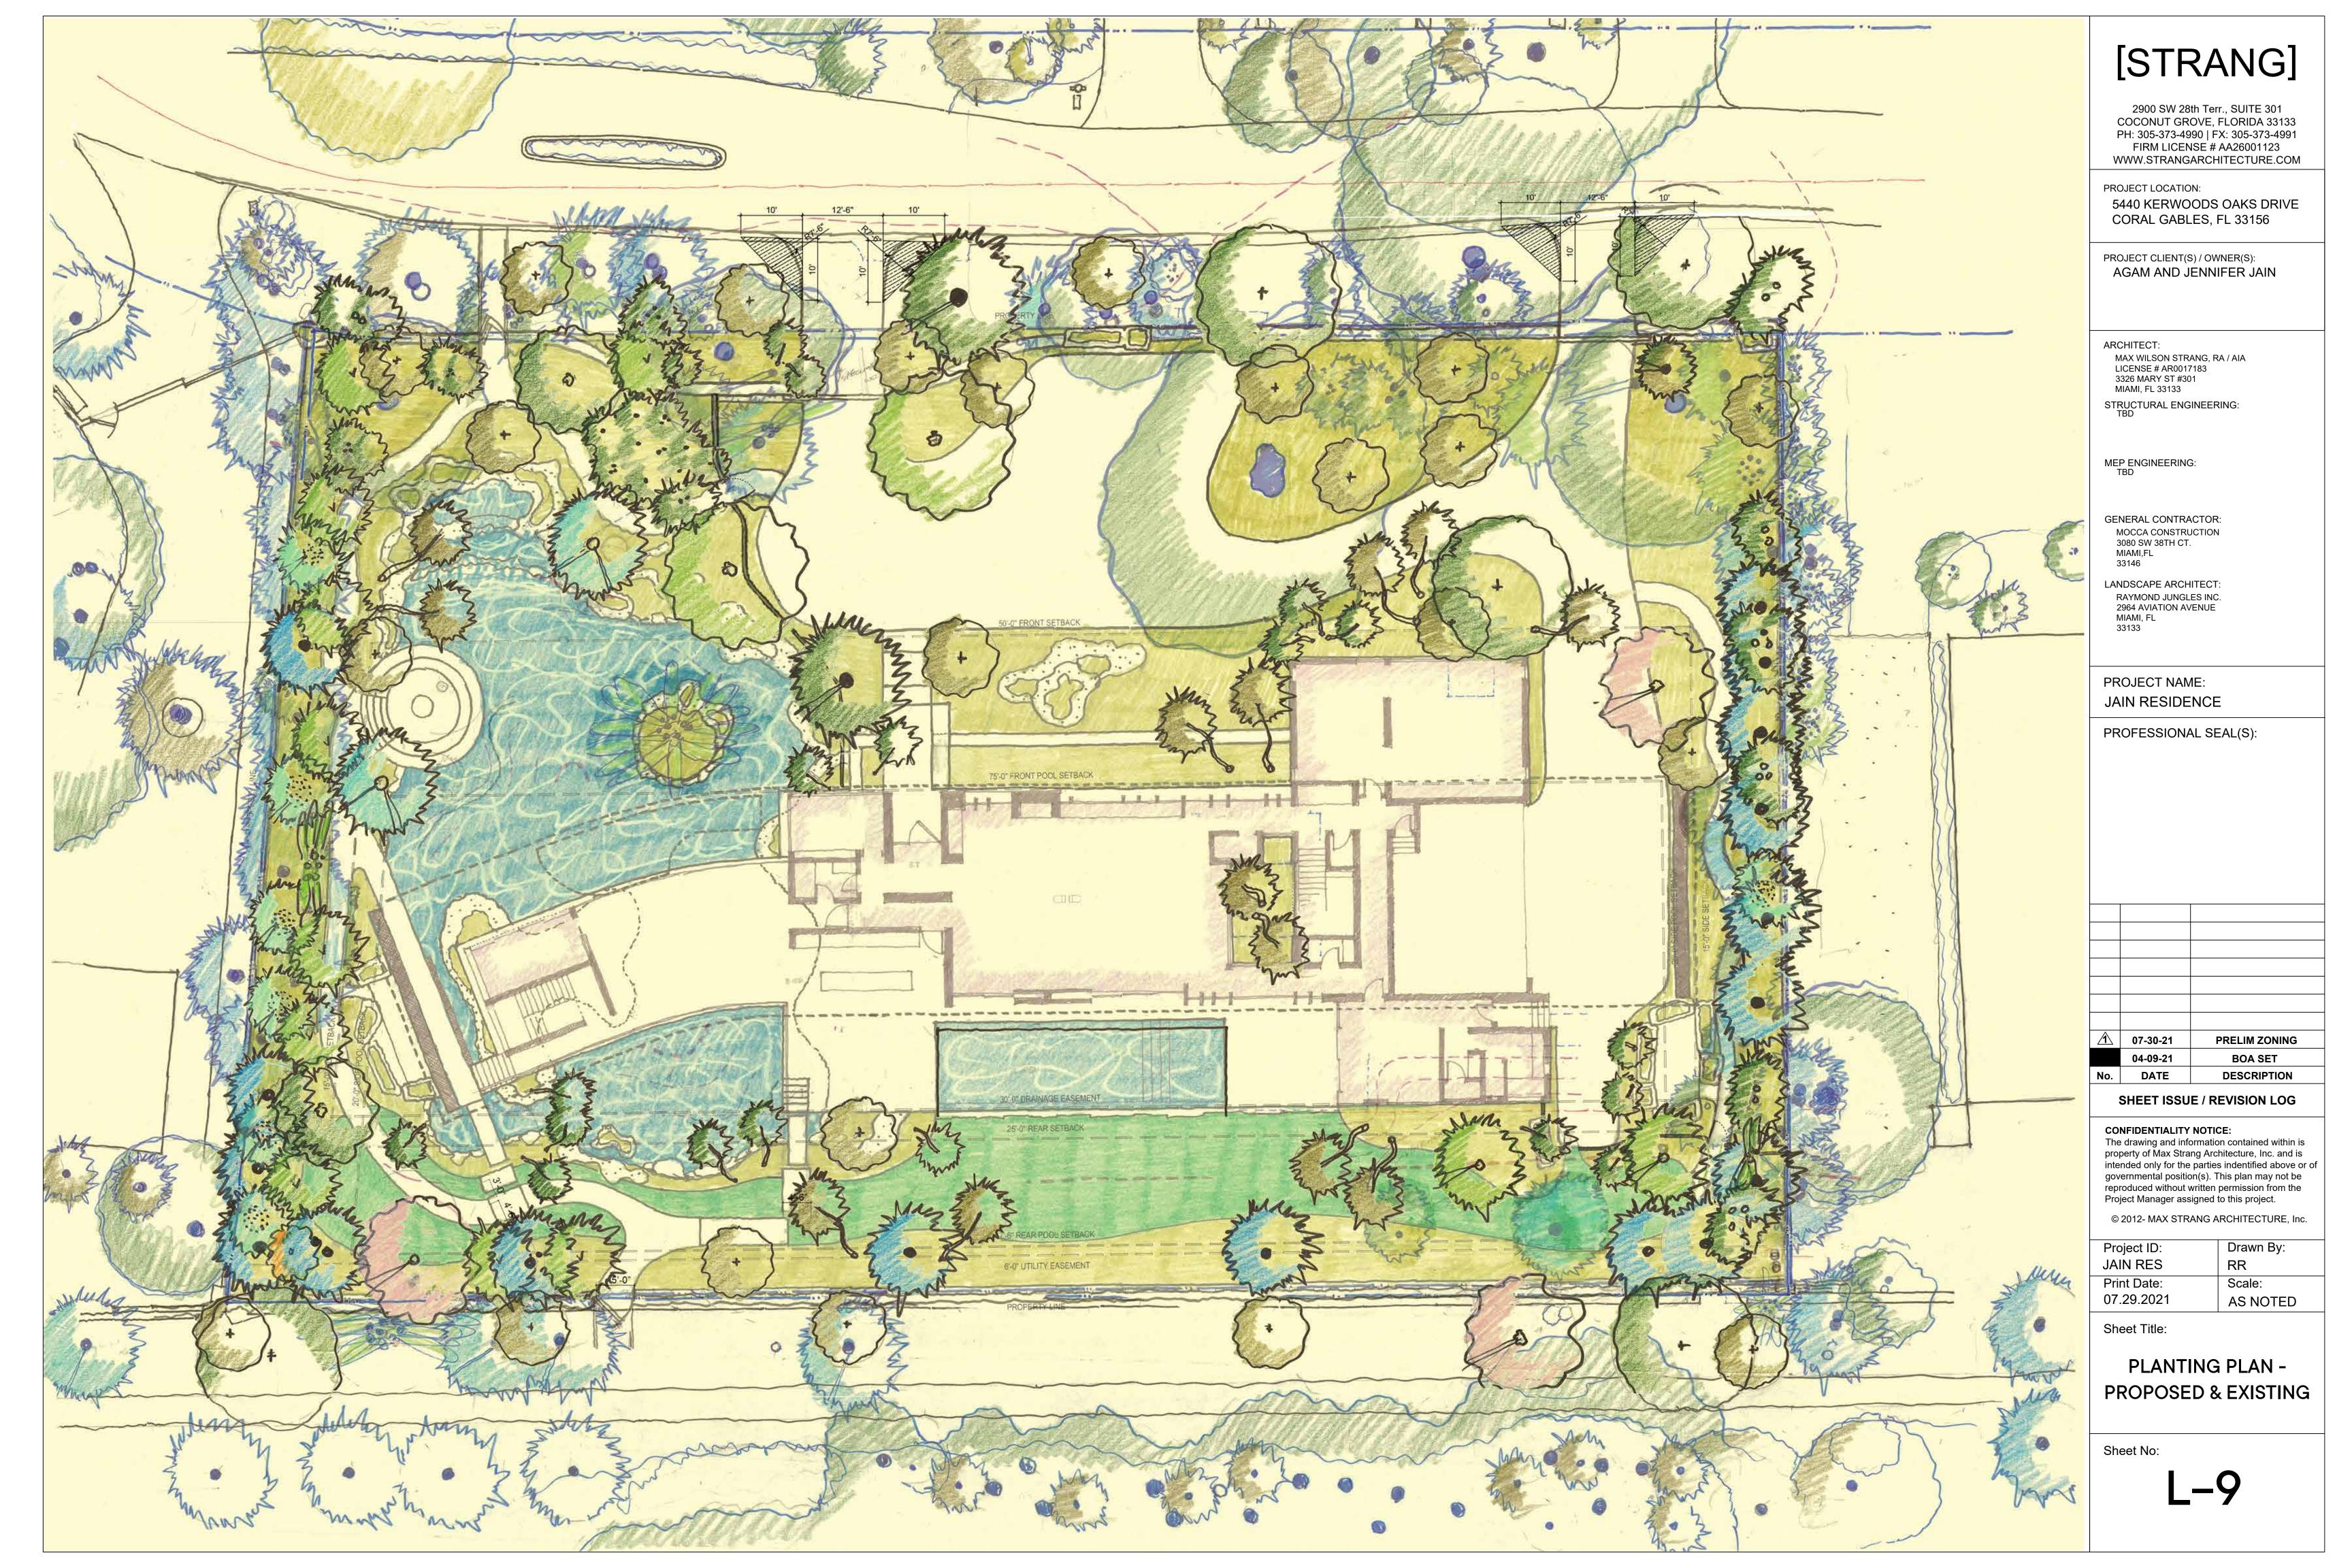

## JAIN RESIDENCE

5440 KERWOOD OAKS DRIVE | CORAL GABLES, FLORIDA, 33156 FOLIO: 03-5106-017-0040

LANDSCAPE ARCHITECT: RAYMOND JUNGLES INC. 2964 AVIATION AVENUE MIAMI, FL 33133

PROJECT NAME: JAIN RESIDENCE

PROFESSIONAL SEAL(S):

| $\Lambda$ | 07-30-21 | PRELIM ZONING    |
|-----------|----------|------------------|
|           | 04-12-21 | BOA SET          |
| No.       | DATE     | DESCRIPTION      |
|           |          | E / REVISION LOG |

© 2012- MAX STRANG ARCHITECTURE, Inc.

Project ID:

Drawn By:

KM / MA Scale: AS NOTED

JAIN RES Print Date: 07.30.2021

Sheet Title:

A-000