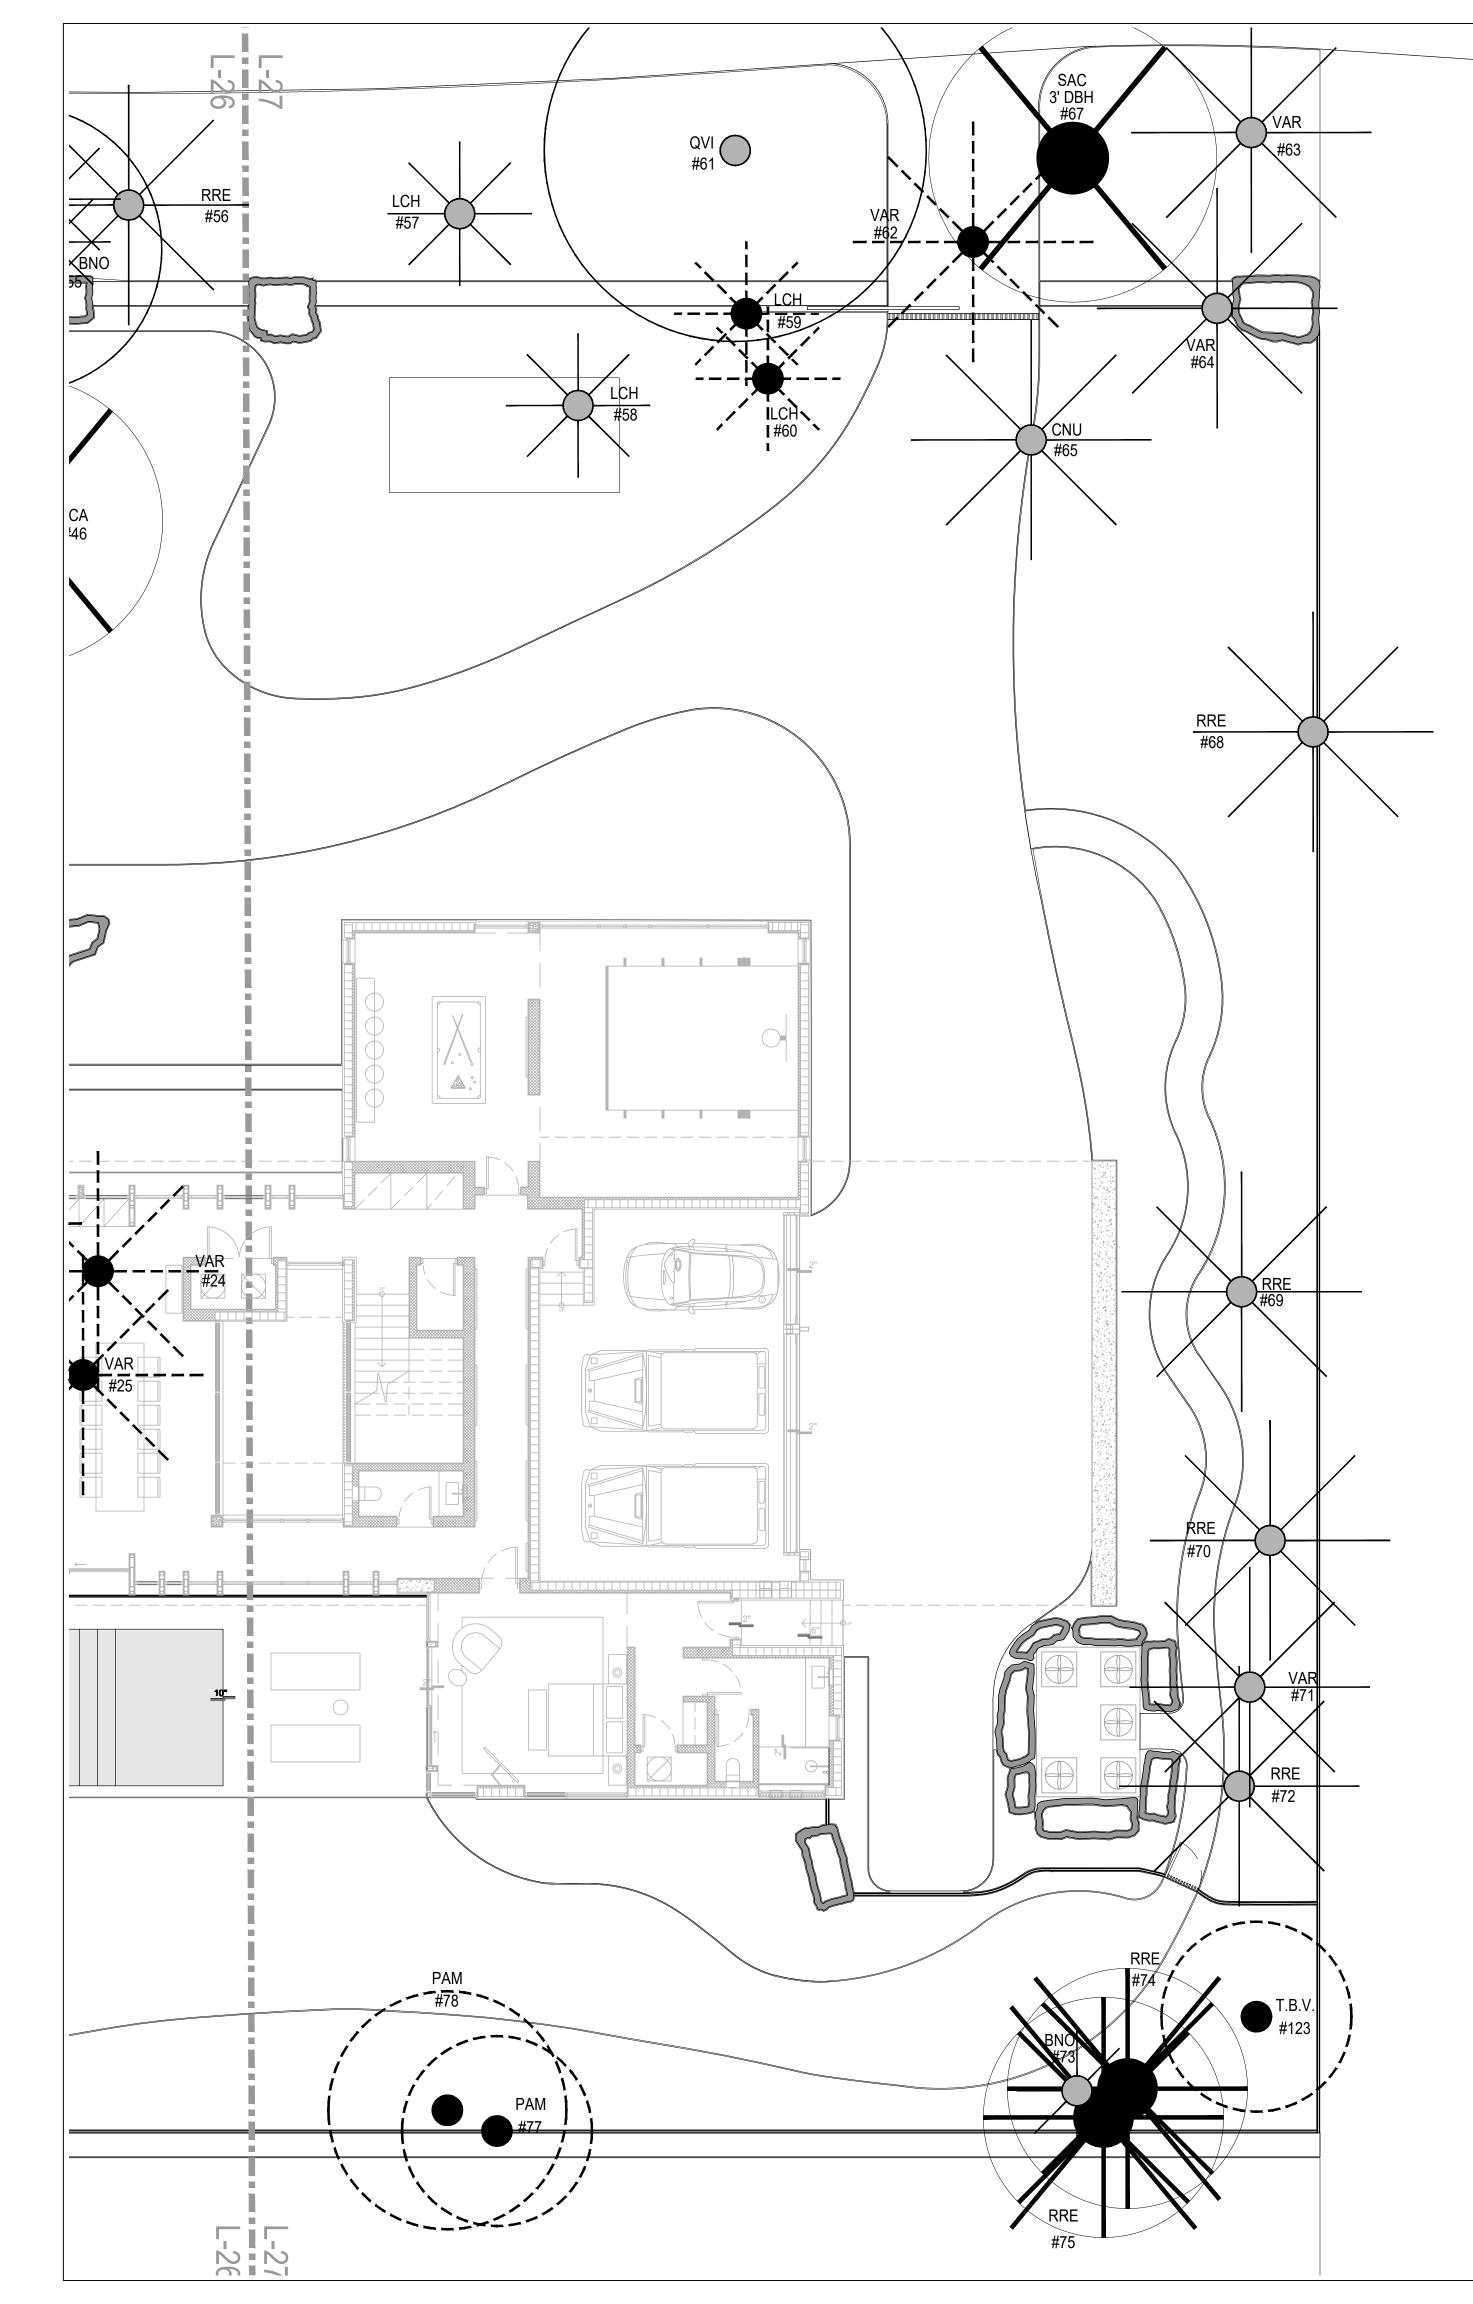

CERTIFIED TO: Agam Jain and Jennifer Jain

Herskowitz Shapiro PLLC Old Republic National Title Insurance Company

|                                                                                                                                                                                                                                                                                                          | TREE T                                                                                                                                      |                                               |                                               |                                               |
|----------------------------------------------------------------------------------------------------------------------------------------------------------------------------------------------------------------------------------------------------------------------------------------------------------|---------------------------------------------------------------------------------------------------------------------------------------------|-----------------------------------------------|-----------------------------------------------|-----------------------------------------------|
| SCIENTIFIC NAME                                                                                                                                                                                                                                                                                          | COMMON NAME                                                                                                                                 |                                               |                                               |                                               |
| 1. Livistonia chinesis                                                                                                                                                                                                                                                                                   | CHINESE FAN PALM TREE                                                                                                                       | 16"                                           | 12'                                           | 20'                                           |
| 2. Phoenix canariensis                                                                                                                                                                                                                                                                                   | CANARY DATE PALM                                                                                                                            | 24"                                           | 20'                                           | 28'                                           |
| 3.Roystonea regia                                                                                                                                                                                                                                                                                        | ROYAL PALM TREE                                                                                                                             | 18"                                           | 20'                                           | 36'                                           |
| 1.Querus virginiana                                                                                                                                                                                                                                                                                      | LIVE OAK TREE                                                                                                                               | 18"                                           | 18'                                           | 22'                                           |
| 5.Melaleuca quinquenervia                                                                                                                                                                                                                                                                                | PAPERBARK TREE                                                                                                                              | 18"                                           | 26'                                           | 30'                                           |
| 5.Ficus aurea                                                                                                                                                                                                                                                                                            | STRANGLER FIG                                                                                                                               | 36"                                           | 24'                                           | 28'                                           |
| 7.Roystonea regia                                                                                                                                                                                                                                                                                        | ROYAL PALM TREE                                                                                                                             | 18"                                           | 20'                                           | 26'                                           |
| 3.Roystonea regia                                                                                                                                                                                                                                                                                        | ROYAL PALM TREE                                                                                                                             | 18"                                           | 20'                                           | 32'                                           |
| ).Coco nucifera                                                                                                                                                                                                                                                                                          | COCONUT PALM                                                                                                                                | 12"                                           | 18'                                           | 18'                                           |
| LO.Livistonia chinesis                                                                                                                                                                                                                                                                                   | CHINESE FAN PALM TREE                                                                                                                       | 16"                                           | 12'                                           | 20'                                           |
| L1.Livistonia chinesis                                                                                                                                                                                                                                                                                   | CHINESE FAN PALM TREE                                                                                                                       | 16"                                           | 12'                                           | 24'                                           |
| 12.Livistonia chinesis                                                                                                                                                                                                                                                                                   | CHINESE FAN PALM TREE                                                                                                                       | 16"                                           | 12'                                           | 20'                                           |
| L3.Livistonia chinesis                                                                                                                                                                                                                                                                                   | CHINESE FAN PALM TREE 16"                                                                                                                   | 16"                                           | 12                                            | 20'                                           |
|                                                                                                                                                                                                                                                                                                          | ROYAL PALM TREE                                                                                                                             | 18                                            | 20'                                           | 20                                            |
| 4.Roystonea regia                                                                                                                                                                                                                                                                                        |                                                                                                                                             |                                               |                                               |                                               |
| 5.Roystonea regia                                                                                                                                                                                                                                                                                        |                                                                                                                                             | 18"                                           | 20'                                           | 26'                                           |
| 6.Ravenala madagascariens                                                                                                                                                                                                                                                                                |                                                                                                                                             | (Multi) 18"                                   | 18'                                           | 24'                                           |
| 7.Callistemon citrinus                                                                                                                                                                                                                                                                                   | BOTTLE BRUSH TREE                                                                                                                           | 36"                                           | 24'                                           | 28'                                           |
| 8.Veitchia arecina                                                                                                                                                                                                                                                                                       | MONTGOMERY PALM                                                                                                                             | 18"                                           | 20'                                           | 26'                                           |
| .9.Veitchia arecina                                                                                                                                                                                                                                                                                      | MONTGOMERY PALM                                                                                                                             | 18"                                           | 20'                                           | 26'                                           |
| 0.Veitchia arecina                                                                                                                                                                                                                                                                                       | MONTGOMERY PALM                                                                                                                             | 18"                                           | 20'                                           | 26'                                           |
| 1.Pseudophoenix sargentii                                                                                                                                                                                                                                                                                | BUCCANEER PALM                                                                                                                              | 18"                                           | 20'                                           | 26'                                           |
| 2.Ligustrum lucidum                                                                                                                                                                                                                                                                                      | LIGUSTRUM TREE                                                                                                                              | 18"                                           | 20'                                           | 26'                                           |
| 3.Livistonia chinesis                                                                                                                                                                                                                                                                                    | CHINESE FAN PALM                                                                                                                            | 16"                                           | 12'                                           | 20'                                           |
| 4.Veitchia arecina                                                                                                                                                                                                                                                                                       | MONTGOMERY PALM                                                                                                                             | 18"                                           | 20'                                           | 26'                                           |
| 5.Veitchia arecina                                                                                                                                                                                                                                                                                       | MONTGOMERY PALM                                                                                                                             | 18                                            | 20'                                           | 26                                            |
|                                                                                                                                                                                                                                                                                                          |                                                                                                                                             |                                               |                                               |                                               |
| 6.Veitchia arecina                                                                                                                                                                                                                                                                                       | MONTGOMERY PALM                                                                                                                             | 18"                                           | 20'                                           | 26'                                           |
| 7.Veitchia arecina                                                                                                                                                                                                                                                                                       | MONTGOMERY PALM+A1B13:G30                                                                                                                   | 18"                                           | 20'                                           | 26'                                           |
| 8.Roystonea regia                                                                                                                                                                                                                                                                                        | ROYAL PALM TREE                                                                                                                             | 18"                                           | 20'                                           | 26'                                           |
| 9.Coco nucifera                                                                                                                                                                                                                                                                                          | COCONUT PALM                                                                                                                                | 12"                                           | 18'                                           | 18'                                           |
| 0.Roystonea regia                                                                                                                                                                                                                                                                                        | ROYAL PALM TREE                                                                                                                             | 18"                                           | 20'                                           | 35'                                           |
| 1.Roystonea regia                                                                                                                                                                                                                                                                                        | ROYAL PALM TREE                                                                                                                             | 18"                                           | 20'                                           | 32'                                           |
| 2.Roystonea regia                                                                                                                                                                                                                                                                                        | ROYAL PALM TREE                                                                                                                             | 18"                                           | 20'                                           | 26'                                           |
| 3.Roystonea regia                                                                                                                                                                                                                                                                                        | ROYAL PALM TREE                                                                                                                             | 18"                                           | 20'                                           | 26'                                           |
| · ·                                                                                                                                                                                                                                                                                                      |                                                                                                                                             | 18"                                           | 20'                                           | 26'                                           |
| 4.Roystonea regia                                                                                                                                                                                                                                                                                        |                                                                                                                                             |                                               |                                               |                                               |
| 5.Roystonea regia                                                                                                                                                                                                                                                                                        |                                                                                                                                             | 18"                                           | 20'                                           | 28'                                           |
| 6.Roystonea regia                                                                                                                                                                                                                                                                                        | ROYAL PALM TREE                                                                                                                             | 18"                                           | 20"                                           | 24'                                           |
| 37.Ravenala madagascariens                                                                                                                                                                                                                                                                               | TRAVELLERS PALM                                                                                                                             | (multi) 18"                                   | 18'                                           | 24'                                           |
| 38.Roystonea regia                                                                                                                                                                                                                                                                                       | ROYAL PALM TREE                                                                                                                             | 18"                                           | 20'                                           | 34'                                           |
| 39.Roystonea regia                                                                                                                                                                                                                                                                                       | ROYAL PALM TREE                                                                                                                             | 18"                                           | 20'                                           | 36'                                           |
| 10. Roystonea regia                                                                                                                                                                                                                                                                                      | ROYAL PALM TREE                                                                                                                             | 18"                                           | 20'                                           | 34'                                           |
| 11.Livistonia chinesis                                                                                                                                                                                                                                                                                   | CHINESE FAN PALM                                                                                                                            | 16"                                           | 12'                                           | 20'                                           |
| 2.Livistonia chinesis                                                                                                                                                                                                                                                                                    | CHINESE FAN PALM                                                                                                                            | 16"                                           | 12'                                           | 18'                                           |
| 13.Livistonia chinesis                                                                                                                                                                                                                                                                                   | CHINESE FAN PALM                                                                                                                            | 16"                                           | 12'                                           | 22'                                           |
| 4.Livistonia chinesis                                                                                                                                                                                                                                                                                    | CHINESE FAN PALM                                                                                                                            | 16"                                           | 12'                                           | 18"                                           |
|                                                                                                                                                                                                                                                                                                          |                                                                                                                                             |                                               |                                               |                                               |
| 15.Livistonia chinesis                                                                                                                                                                                                                                                                                   | CHINESE FAN PALM                                                                                                                            | 16"                                           | 12'                                           | 20'                                           |
| 6.Terminalia catappa                                                                                                                                                                                                                                                                                     | ALMOND TREE                                                                                                                                 | 22"                                           | 24'                                           | 28'                                           |
| 17.Veitchia arecina                                                                                                                                                                                                                                                                                      | MONTGOMERY PALM                                                                                                                             | 18"                                           | 20'                                           | 26'                                           |
| 8.Veitchia arecina                                                                                                                                                                                                                                                                                       | MONTGOMERY PALM                                                                                                                             | 18"                                           | 20'                                           | 26'                                           |
| l9.Veitchia arecina                                                                                                                                                                                                                                                                                      | MONTGOMERY PALM                                                                                                                             | 18'                                           | 20'                                           | 26'                                           |
| 60.Coco nucifera                                                                                                                                                                                                                                                                                         | COCONUT PALM                                                                                                                                | 18"                                           | 20'                                           | 26'                                           |
| 51.Ficus aurea                                                                                                                                                                                                                                                                                           | STRANGLER FIG TREE                                                                                                                          | 60"                                           | 38'                                           | 42'                                           |
| 52.Coco nucifera                                                                                                                                                                                                                                                                                         | COCONUT PALM                                                                                                                                | 12"                                           | 10'                                           | 18'                                           |
| 53.Sabal palmetto                                                                                                                                                                                                                                                                                        | CABBAGE PALM                                                                                                                                | 14"                                           | 10'                                           | 15'                                           |
| 54.Calphyllum brasiliene                                                                                                                                                                                                                                                                                 | BRAZIL BEAUTY LEAF                                                                                                                          | 8"                                            | 10                                            | 22'                                           |
| • •                                                                                                                                                                                                                                                                                                      |                                                                                                                                             | 8"<br>8"                                      |                                               |                                               |
| 5.Bismarkia noblilis                                                                                                                                                                                                                                                                                     |                                                                                                                                             |                                               | 10'                                           | 15'                                           |
| 6.Roystonea regia                                                                                                                                                                                                                                                                                        |                                                                                                                                             | 18"                                           | 20'                                           | 20'                                           |
| 7.Livistonia chinesis                                                                                                                                                                                                                                                                                    | CHINESE FAN PALM                                                                                                                            | 16"                                           | 12'                                           | 24'                                           |
| 8.Livistonia chinesis                                                                                                                                                                                                                                                                                    | CHINESE FAN PALM                                                                                                                            | 16"                                           | 12'                                           | 20'                                           |
| 9.Livistonia chinesis                                                                                                                                                                                                                                                                                    | CHINESE FAN PALM                                                                                                                            | 16"                                           | 12'                                           | 18'                                           |
| 0.Livistonia chinesis                                                                                                                                                                                                                                                                                    | CHINESE FAN PALM                                                                                                                            | 16"                                           | 12'                                           | 20'                                           |
| 1.Quecus virginiana                                                                                                                                                                                                                                                                                      | OAK TREE                                                                                                                                    | 28"                                           | 30'                                           | 35'                                           |
| 2.Veitchia arecina                                                                                                                                                                                                                                                                                       | MONTGOMERY PALM                                                                                                                             | 8"                                            | 20'                                           | 26'                                           |
| 3.Veitchia arecina                                                                                                                                                                                                                                                                                       | MONTGOMERY PALM                                                                                                                             | 8"                                            | 20'                                           | 26'                                           |
| 64.Veitchia arecina                                                                                                                                                                                                                                                                                      |                                                                                                                                             | 8"                                            | 20                                            | 26                                            |
|                                                                                                                                                                                                                                                                                                          |                                                                                                                                             |                                               |                                               |                                               |
| 5.Coco nucifera                                                                                                                                                                                                                                                                                          |                                                                                                                                             | 12"                                           | 18'                                           | 22'                                           |
| 6.Quercus virginiana                                                                                                                                                                                                                                                                                     | OAKTREE                                                                                                                                     | 18"                                           | 20'                                           | 26'                                           |
| 7.Shefflera actinophylla                                                                                                                                                                                                                                                                                 | UMBRELLA TREE                                                                                                                               | 36"                                           | 24'                                           | 26'                                           |
| 8.Roystonea regia                                                                                                                                                                                                                                                                                        | ROYAL PALM TREE                                                                                                                             | 18"                                           | 20'                                           | 28'                                           |
| 9.Roystonea regia                                                                                                                                                                                                                                                                                        | ROYAL PALM TREE                                                                                                                             | 18"                                           | 20'                                           | 36'                                           |
| 0.Roystonea regia                                                                                                                                                                                                                                                                                        | ROYAL PALM TREE                                                                                                                             | 18"                                           | 20'                                           | 34'                                           |
| 0.NUystullea legia                                                                                                                                                                                                                                                                                       | MONTGOMERY PALM                                                                                                                             | 8"                                            | 20'                                           | 26'                                           |
|                                                                                                                                                                                                                                                                                                          | · · · · · · · · · · · · · · · · · · ·                                                                                                       | 18"                                           | 20'                                           | 34'                                           |
| 1.Veitchia arecina                                                                                                                                                                                                                                                                                       | ROYAL PAI M TRFF                                                                                                                            |                                               | 20                                            | 10'                                           |
| 1.Veitchia arecina<br>2.Roystonea regia                                                                                                                                                                                                                                                                  | ROYAL PALM TREE                                                                                                                             | Q''                                           | 10'                                           |                                               |
| 1.Veitchia arecina<br>2.Roystonea regia<br>3.Bismarkia noblilis                                                                                                                                                                                                                                          | BISMARK PALM                                                                                                                                | 8"                                            | 10'                                           |                                               |
| 1.Veitchia arecina<br>2.Roystonea regia<br>3.Bismarkia noblilis<br>4.Roystonea regia                                                                                                                                                                                                                     | BISMARK PALM<br>ROYAL PALM TREE                                                                                                             | 18"                                           | 20'                                           | 22'                                           |
| <ol> <li>Veitchia arecina</li> <li>Roystonea regia</li> <li>Bismarkia noblilis</li> <li>Roystonea regia</li> <li>Roystonea regia</li> </ol>                                                                                                                                                              | BISMARK PALM<br>ROYAL PALM TREE<br>ROYAL PALM TREE                                                                                          | 18"<br>18"                                    | 20'<br>20'                                    | 22'<br>24'                                    |
| 21.Veitchia arecina<br>2.Roystonea regia<br>3.Bismarkia noblilis<br>4.Roystonea regia<br>5.Roystonea regia                                                                                                                                                                                               | BISMARK PALM<br>ROYAL PALM TREE                                                                                                             | 18"<br>18"<br>18"                             | 20'                                           | 22'                                           |
| <ol> <li>Veitchia arecina</li> <li>Roystonea regia</li> <li>Bismarkia noblilis</li> <li>Roystonea regia</li> <li>Roystonea regia</li> <li>Roystonea regia</li> <li>Roystonea regia</li> </ol>                                                                                                            | BISMARK PALM<br>ROYAL PALM TREE<br>ROYAL PALM TREE                                                                                          | 18"<br>18"                                    | 20'<br>20'                                    | 22'<br>24'                                    |
| <ul> <li>71. Veitchia arecina</li> <li>72. Roystonea regia</li> <li>73. Bismarkia noblilis</li> <li>74. Roystonea regia</li> <li>75. Roystonea regia</li> <li>76. Roystonea regia</li> <li>77. Persea americana</li> </ul>                                                                               | BISMARK PALM<br>ROYAL PALM TREE<br>ROYAL PALM TREE<br>ROYAL PALM TREE                                                                       | 18"<br>18"<br>18"                             | 20'<br>20'<br>20'                             | 22'<br>24'<br>24'                             |
| <ul> <li>71.Veitchia arecina</li> <li>72.Roystonea regia</li> <li>73.Bismarkia noblilis</li> <li>74.Roystonea regia</li> <li>75.Roystonea regia</li> <li>76.Roystonea regia</li> <li>77.Persea americana</li> <li>78.Persea americana</li> </ul>                                                         | BISMARK PALM<br>ROYAL PALM TREE<br>ROYAL PALM TREE<br>ROYAL PALM TREE<br>AVOCADO TREE<br>AVOCADO TREE                                       | 18"<br>18"<br>18"<br>20"<br>18"               | 20'<br>20'<br>20'<br>20'<br>15'               | 22'<br>24'<br>24'<br>22'<br>20'               |
| <ul> <li>'1.Veitchia arecina</li> <li>'2.Roystonea regia</li> <li>'3.Bismarkia noblilis</li> <li>'4.Roystonea regia</li> <li>'5.Roystonea regia</li> <li>'6.Roystonea regia</li> <li>'7.Persea americana</li> <li>'8.Persea americana</li> <li>'9.Roystonea regia</li> </ul>                             | BISMARK PALM<br>ROYAL PALM TREE<br>ROYAL PALM TREE<br>ROYAL PALM TREE<br>AVOCADO TREE<br>AVOCADO TREE<br>ROYAL PALM TREE                    | 18"<br>18"<br>18"<br>20"<br>18"<br>18"        | 20'<br>20'<br>20'<br>20'<br>15'<br>15'        | 22'<br>24'<br>24'<br>22'<br>20'<br>15'        |
| <ul> <li>71.Veitchia arecina</li> <li>72.Roystonea regia</li> <li>73.Bismarkia noblilis</li> <li>74.Roystonea regia</li> <li>75.Roystonea regia</li> <li>76.Roystonea regia</li> <li>77.Persea americana</li> <li>78.Persea americana</li> <li>79.Roystonea regia</li> <li>80.Roystonea regia</li> </ul> | BISMARK PALM<br>ROYAL PALM TREE<br>ROYAL PALM TREE<br>ROYAL PALM TREE<br>AVOCADO TREE<br>AVOCADO TREE<br>ROYAL PALM TREE<br>ROYAL PALM TREE | 18"<br>18"<br>18"<br>20"<br>18"<br>18"<br>18" | 20'<br>20'<br>20'<br>20'<br>15'<br>15'<br>15' | 22'<br>24'<br>24'<br>22'<br>20'<br>15'<br>15' |
| <ul> <li>'1.Veitchia arecina</li> <li>'2.Roystonea regia</li> <li>'3.Bismarkia noblilis</li> <li>'4.Roystonea regia</li> <li>'5.Roystonea regia</li> <li>'6.Roystonea regia</li> <li>'7.Persea americana</li> <li>'8.Persea americana</li> <li>'9.Roystonea regia</li> </ul>                             | BISMARK PALM<br>ROYAL PALM TREE<br>ROYAL PALM TREE<br>ROYAL PALM TREE<br>AVOCADO TREE<br>AVOCADO TREE<br>ROYAL PALM TREE                    | 18"<br>18"<br>18"<br>20"<br>18"<br>18"        | 20'<br>20'<br>20'<br>20'<br>15'<br>15'        | 22'<br>24'<br>24'<br>22'<br>20'<br>15'        |

The Tree Table as shown hereon was prepared by certified Arborist Patrick Hannah, I.S.A. C. A. FL-6275 A NOTES:

- Trees as shown hereon were numbered by the arborist on the field drawing page prepared by him.

- Tree No. 50 is shown twice on the arborist's field drawing page. - Tree No. 52 and Tree No. 53 are not shown on the arborist's field drawing page but are noted on the Tree Table/ Matrix

prepared by him.