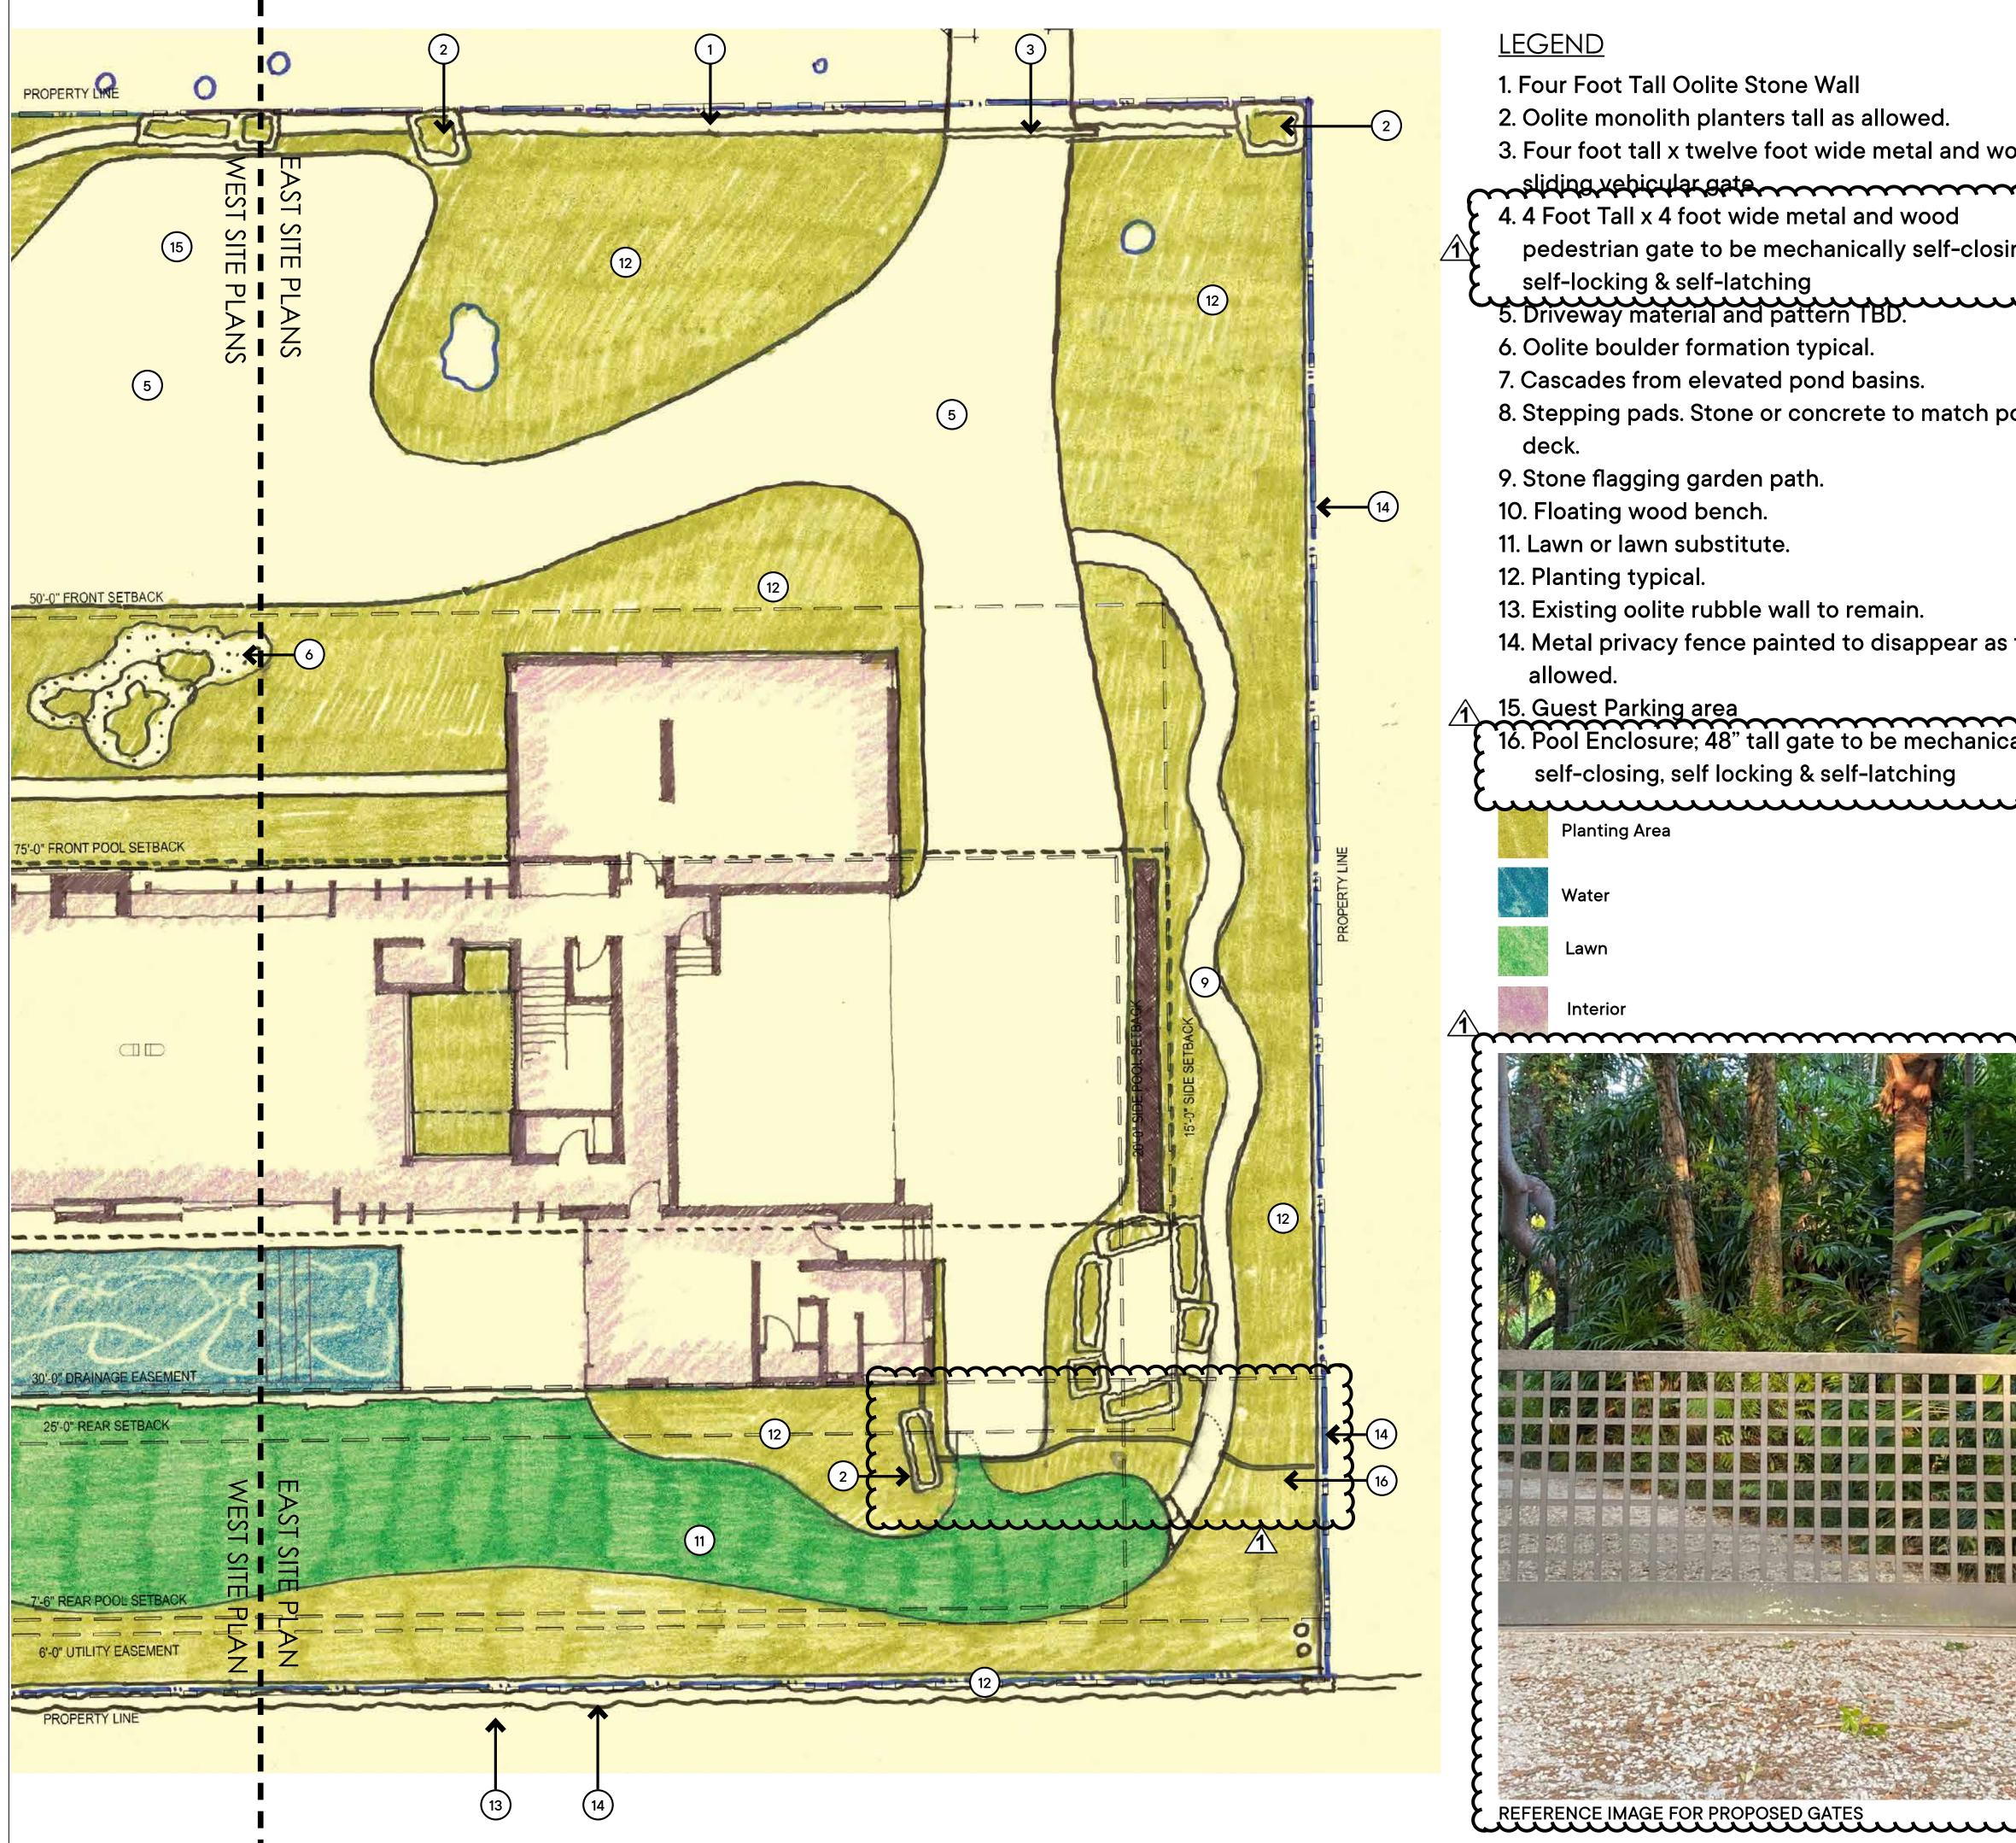

## JAIN RESIDENCE

5440 KERWOOD OAKS DRIVE | CORAL GABLES, FLORIDA, 33156 FOLIO: 03-5106-017-0040

### INDEX OF DRAWINGS

|            |          | COPY OF SURVEY       |
|------------|----------|----------------------|
| A          | -000     | EXISTING CONDITIONS  |
| A          | -001     | EXISTING CONDITIONS  |
| A          | -002     | EXISTING CONDITIONS  |
|            | -003     | CONTEXT PHOTOGRAPHY  |
| A          | -004     | ZONING DATA          |
| Ā          | -005     | ZONING DATA          |
| A          | -100     | SITE PLAN            |
| A          | -101     | FIRST FLOOR PLAN     |
|            | -102     | SECOND FLOOR PLAN    |
|            | -103     | ROOF PLAN            |
| <b>A</b>   | -200     | ELEVATIONS           |
| A          | -201     | ELEVATIONS           |
| A          | -202     | ELEVATIONS           |
| <b>A</b>   | -203     | ELEVATIONS           |
| A          | -204     | ELEVATIONS           |
| A          | -205     | ELEVATIONS           |
| ( _ A      | -206     | ELEVATIONS           |
|            | -207     |                      |
| A          | -208     | ELEVATIONS           |
| A          | -300     | LONGITUDINAL SECTION |
| A          | -900     | PERSPECTIVES         |
| A          | -901     | PERSPECTIVES         |
| A          | -902     | PERSPECTIVES         |
| A          | -903     | PERSPECTIVES         |
| A          | -904     | PERSPECTIVES         |
| ( <u>A</u> | -905     | PERSPECTIVES         |
| A          | -906     | PERSPECTIVES         |
| A          | -907     | PERSPECTIVES         |
|            | $\frown$ |                      |