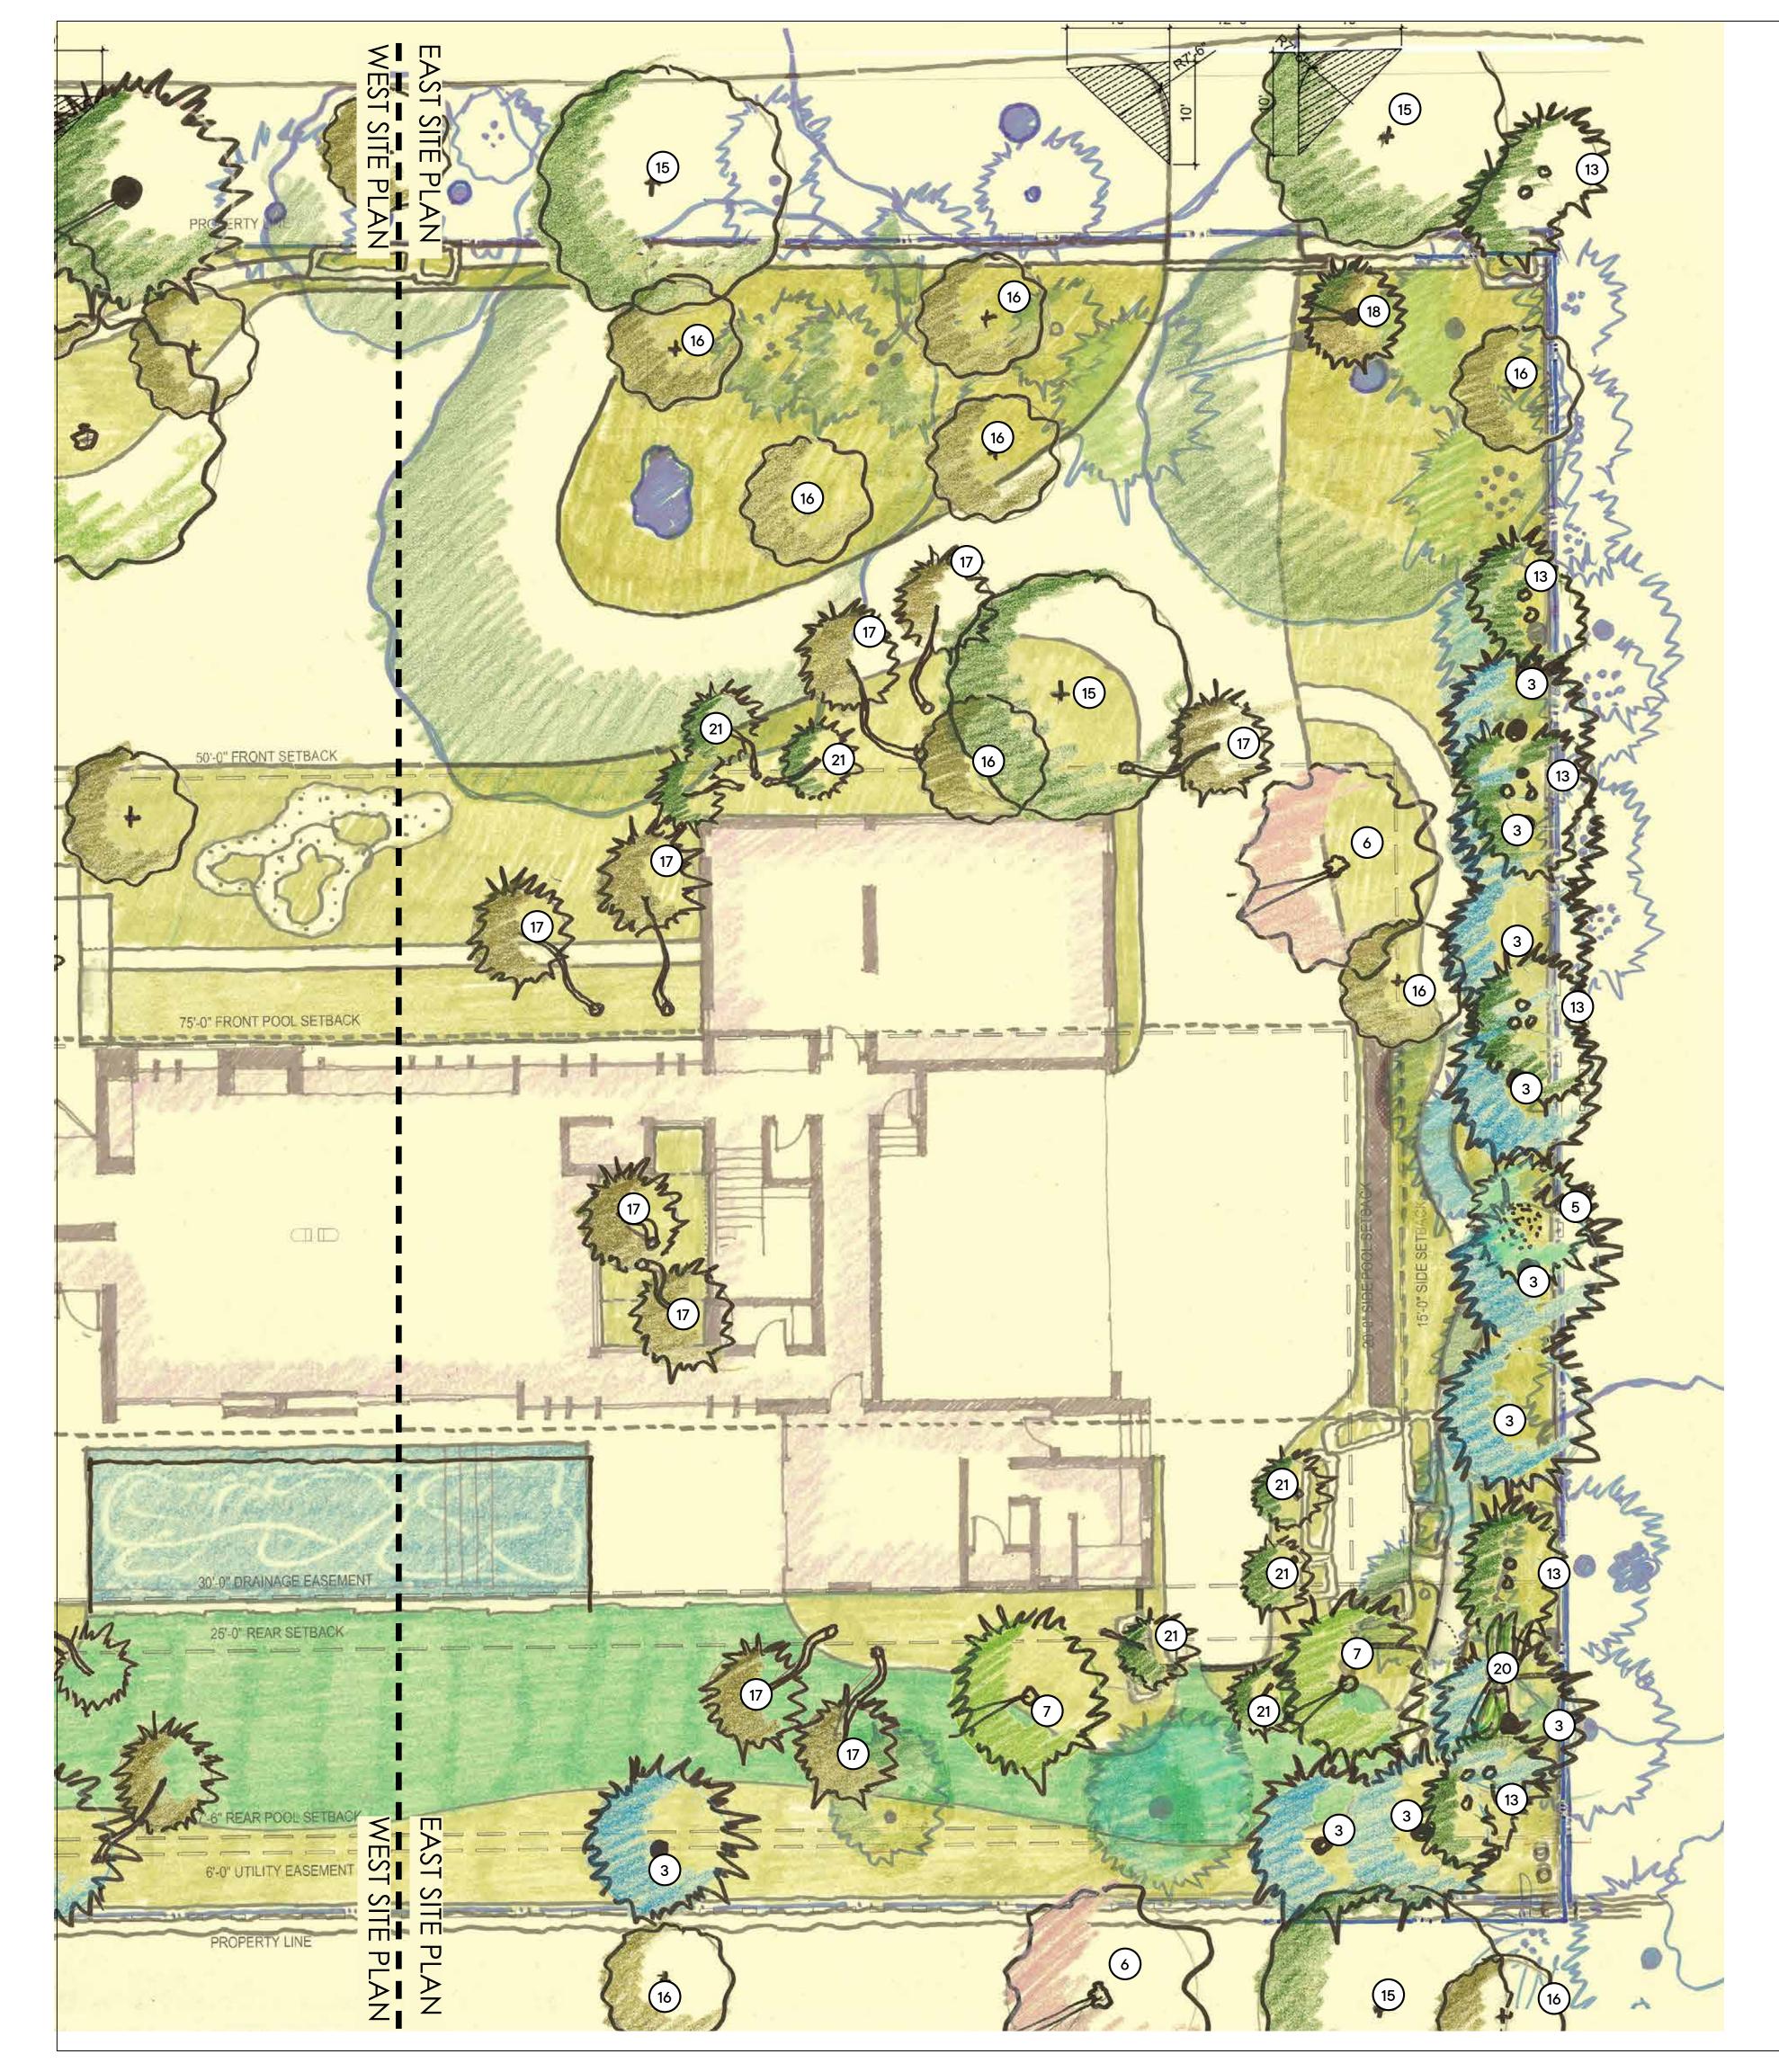

## JAIN RESIDENCE

5440 KERWOOD OAKS DRIVE | CORAL GABLES, FLORIDA, 33156 FOLIO: 03-5106-017-0040

LANDSCAPE ARCHITECT: RAYMOND JUNGLES INC. 2964 AVIATION AVENUE MIAMI, FL 33133

PROJECT NAME: JAIN RESIDENCE

PROFESSIONAL SEAL(S):

| $\Lambda$ | 07-30-21 | PRELIM ZONING    |
|-----------|----------|------------------|
|           | 04-12-21 | BOA SET          |
| No.       | DATE     | DESCRIPTION      |
|           |          | E / REVISION LOG |