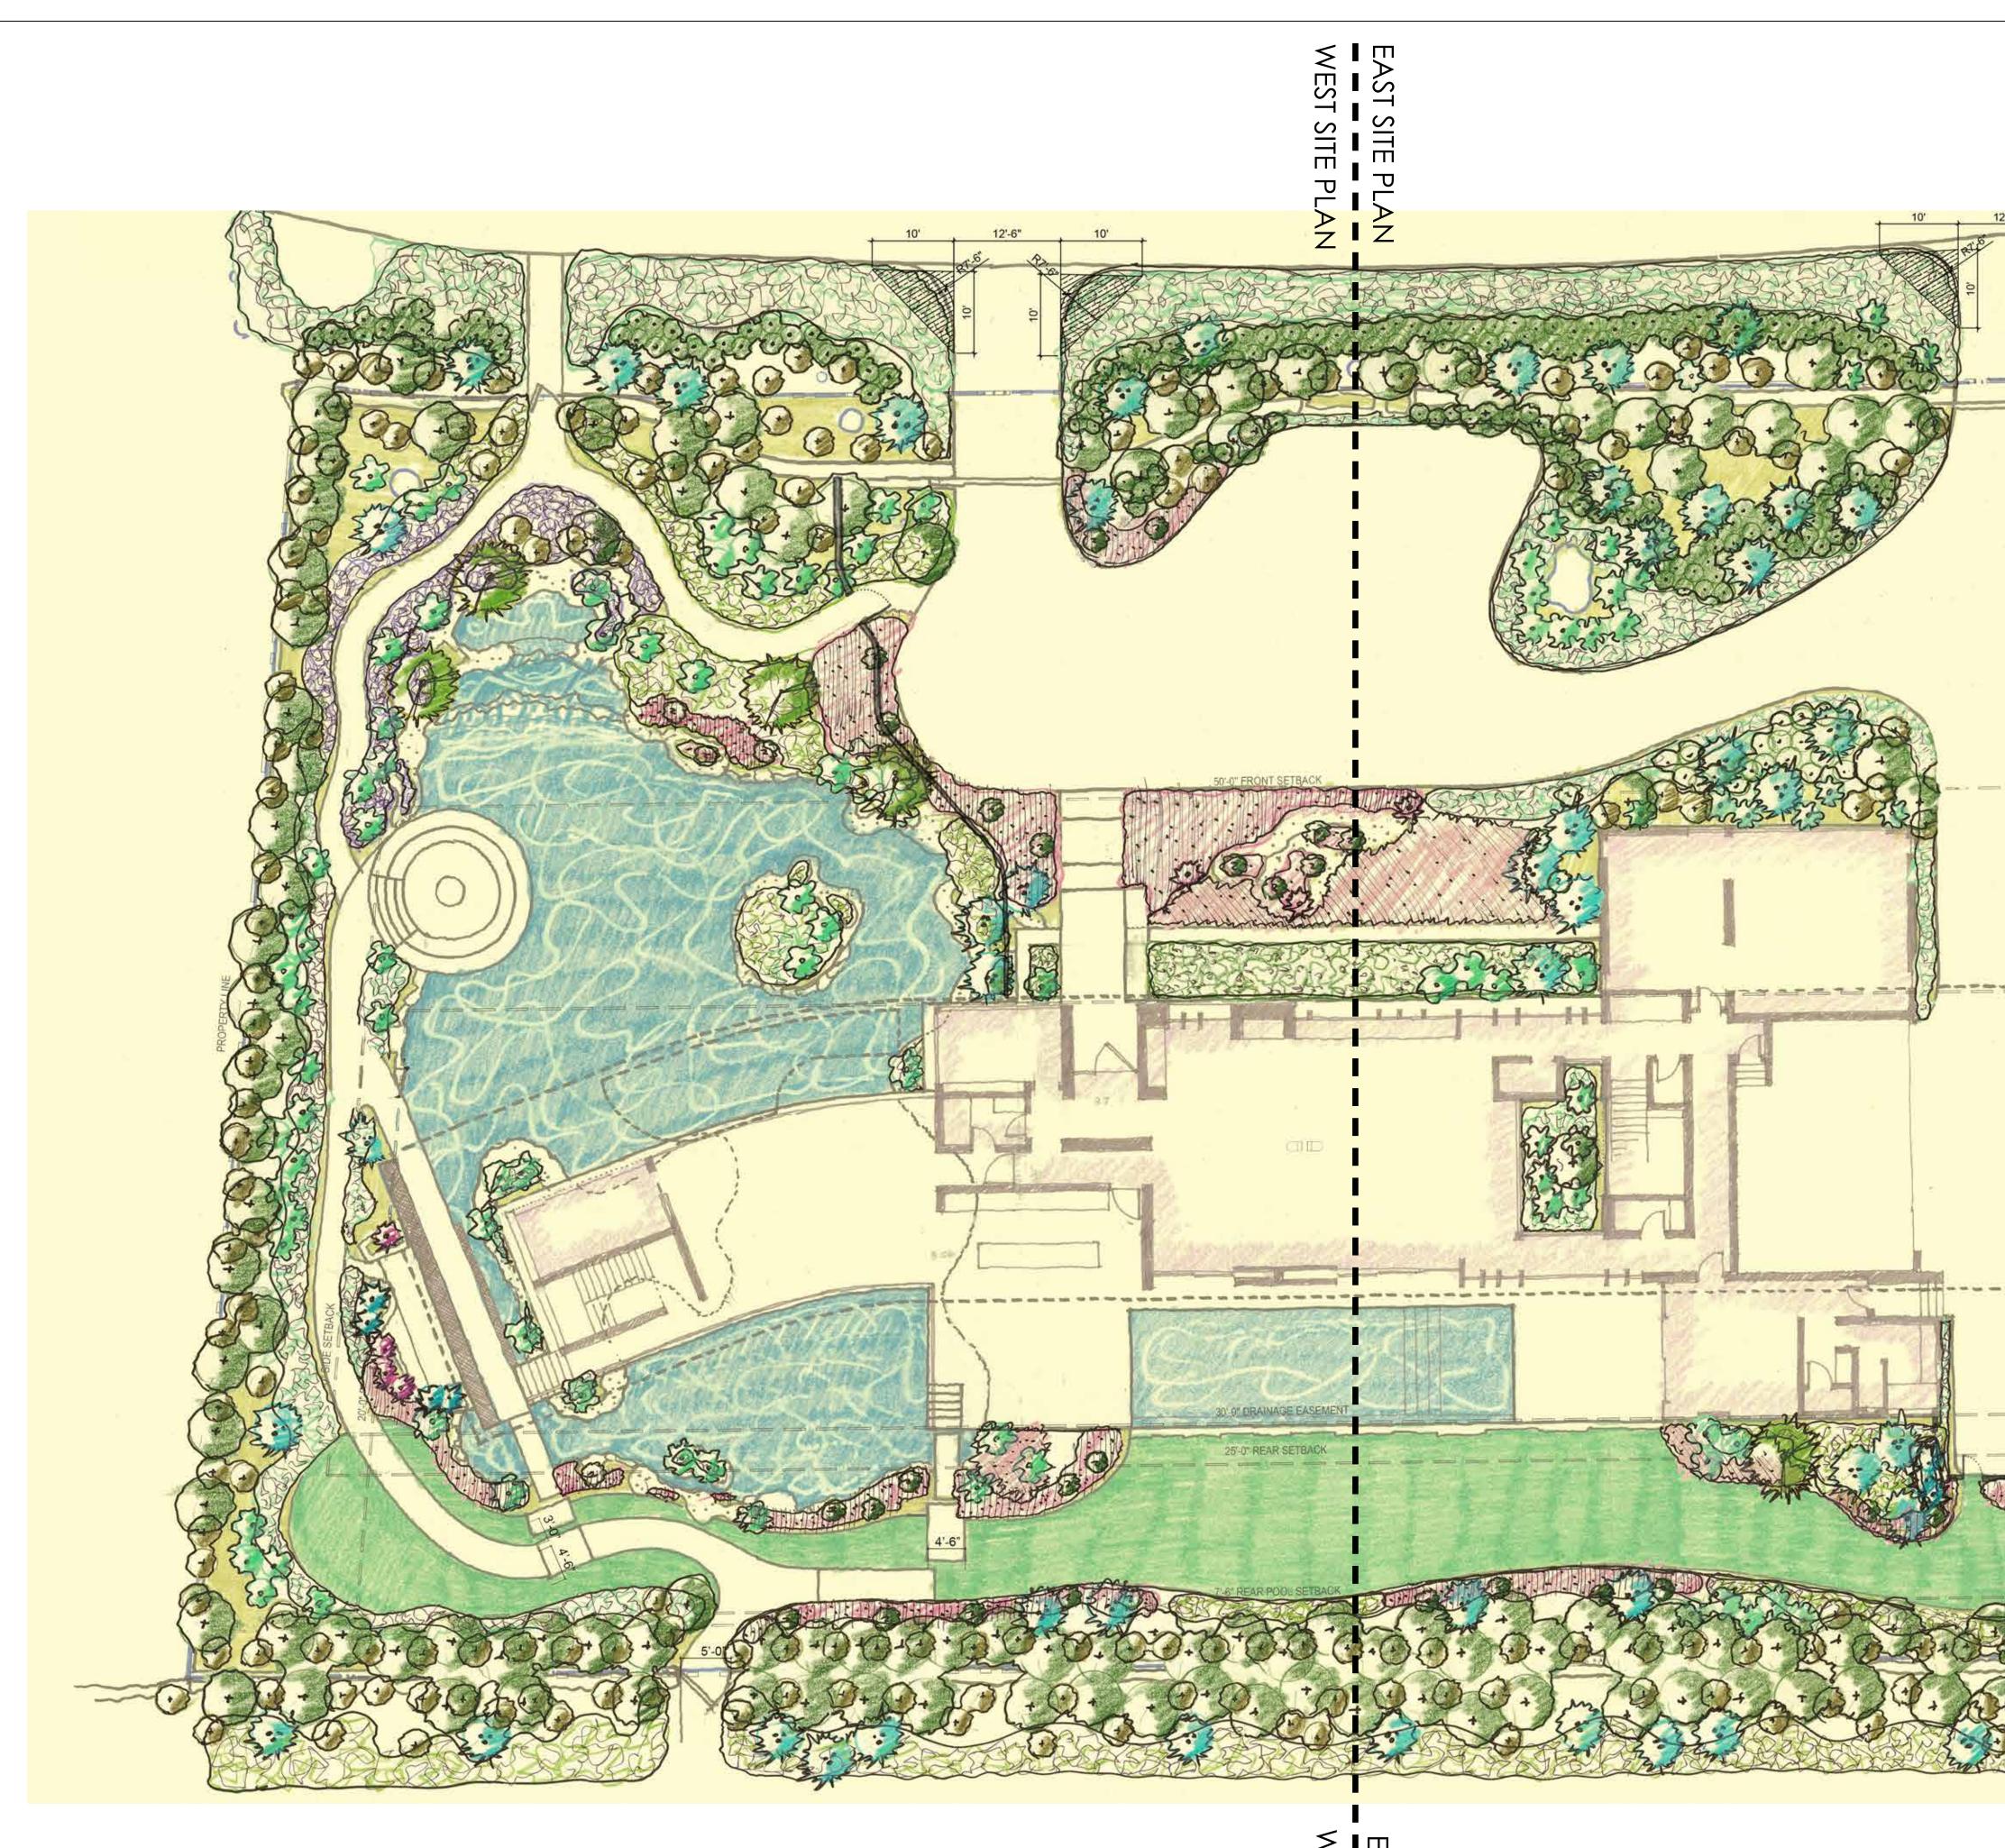

## JAIN RESIDENCE

5440 KERWOOD OAKS DRIVE | CORAL GABLES, FLORIDA, 33156 FOLIO: 03-5106-017-0040

LANDSCAPE ARCHITECT: RAYMOND JUNGLES INC. 2964 AVIATION AVENUE MIAMI, FL 33133

PROJECT NAME: JAIN RESIDENCE

PROFESSIONAL SEAL(S):

| $\Lambda$ | 07-30-21 | PRELIM ZONING    |
|-----------|----------|------------------|
|           | 04-12-21 | BOA SET          |
| No.       | DATE     | DESCRIPTION      |
|           |          | E / REVISION LOG |