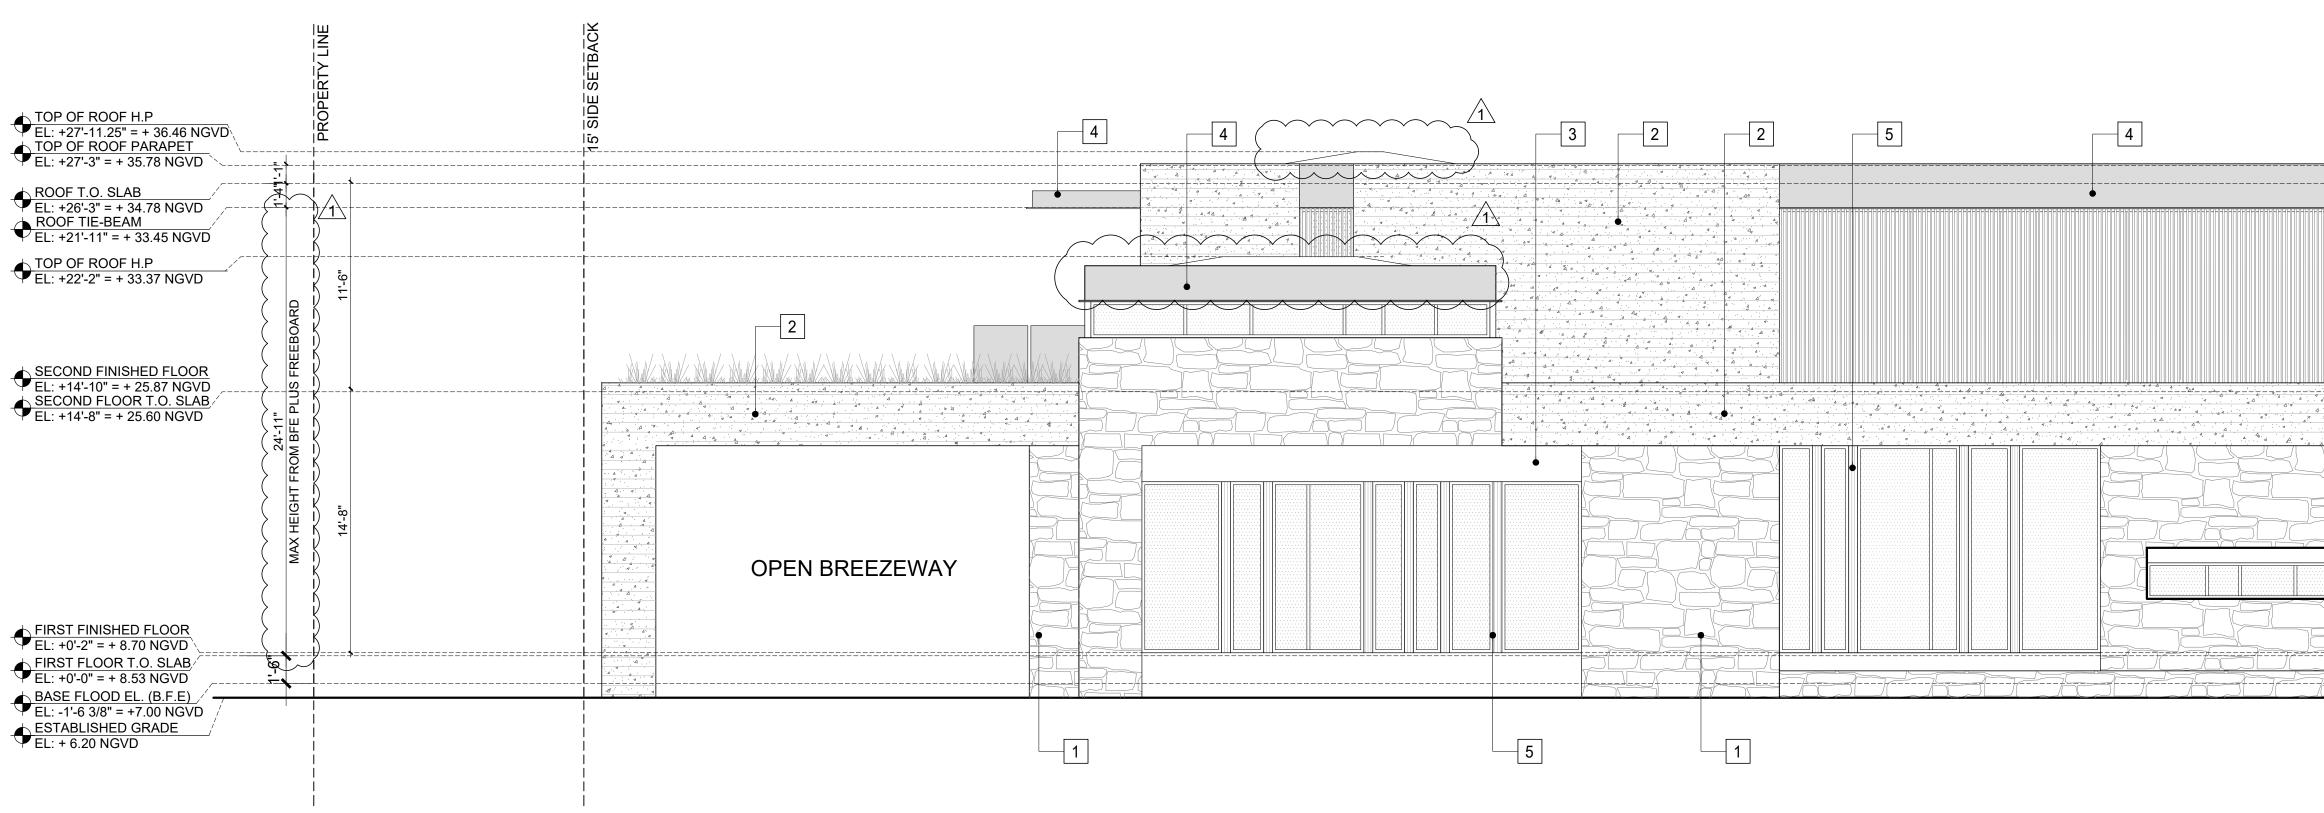

A. THE RESIDENCE HAS A FLAT ROOF WITH A PARAPET AND WITH A PITCHED ROOF AREA THAT IS LESSER IN SIZE AND PROPORTION TO THE FLAT ROOF AREA. FLOOD HAZARD DISTRICTS WITH A MAXIMUM HEIGHT OF THIRTY NINE (39) FEET ABOVE ESTABLISHED GRADE, THE ROOF DECK OF THE FLAT ROOF WITH A MAXIMUM THIRTY (30) INCH HIGH PARAPET SHALL NOT EXCEED THIRTY FOUR (34) FEET ABOVE ESTABLISHED GRADE AND THE TOP OF THE PARAPET SHALL NOT EXCEED THIRTY SIX (36) FEET AND SIX (6) INCHES ABOVE ESTABLISHED GRADE. THE ROOF SHALL BE PITCHED IN ACCORDANCE WITH THE PROVISIONS OF THE FLORIDA BUILDING CODE.