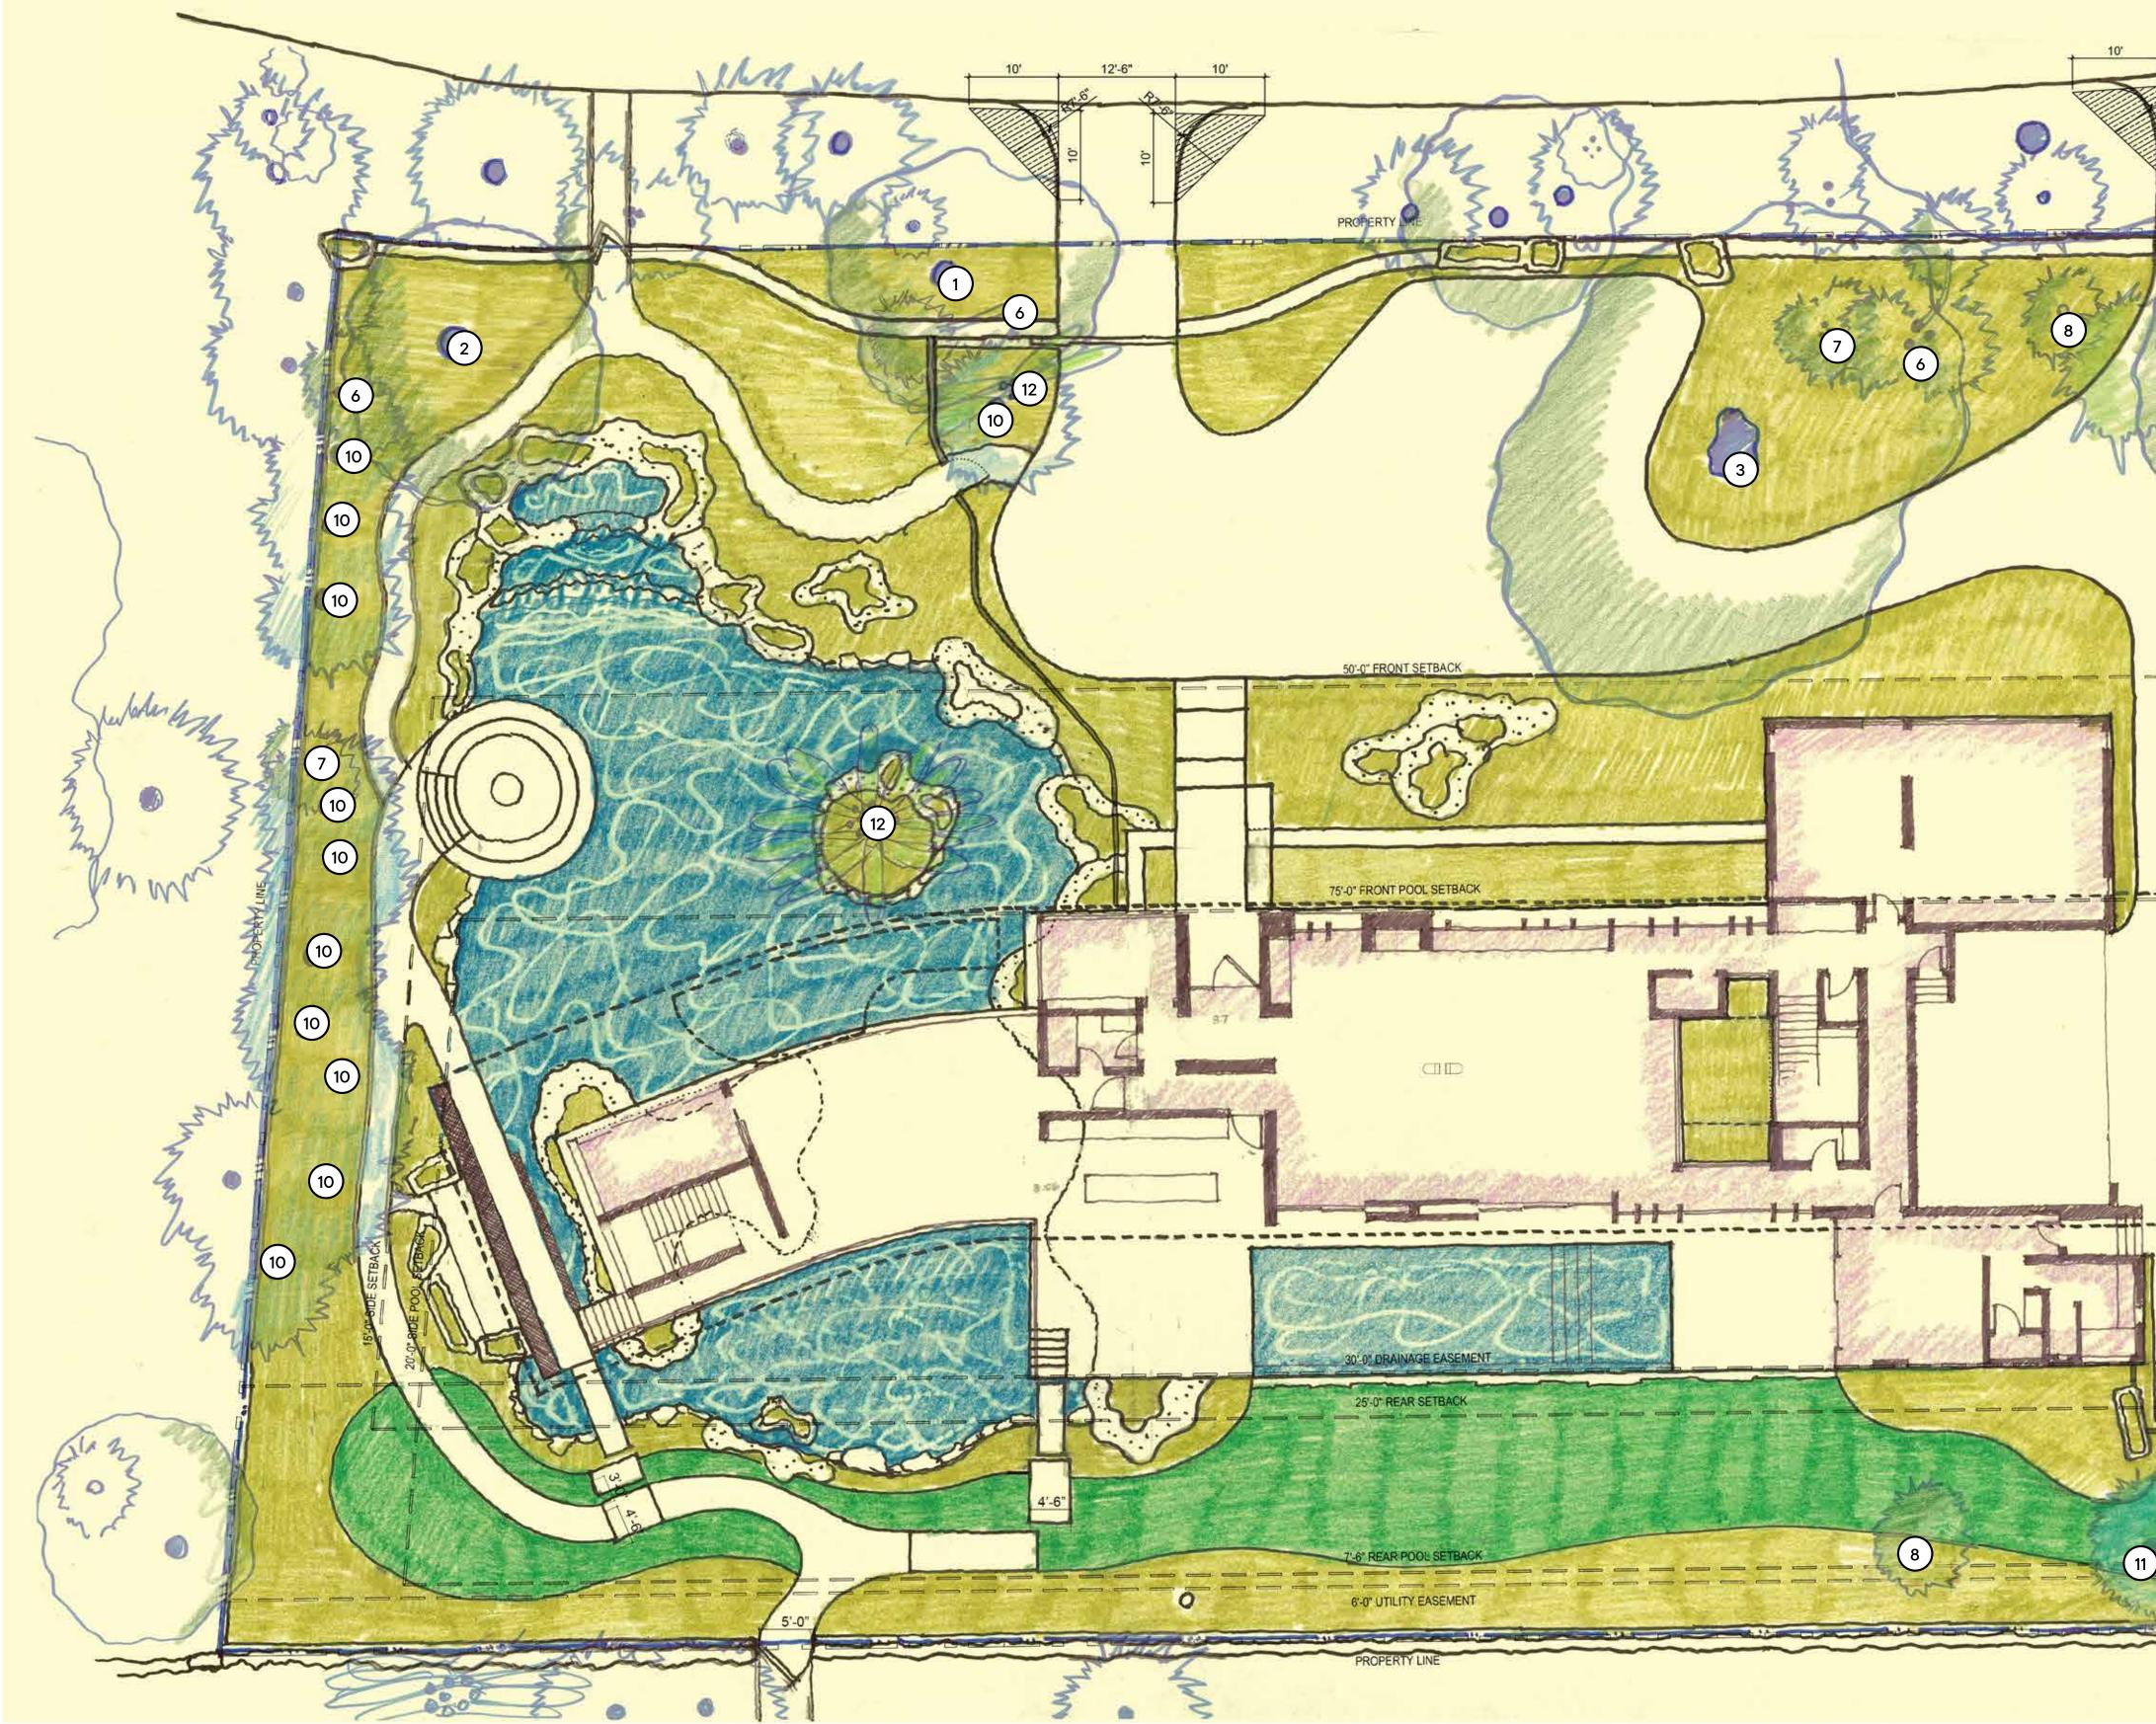

## JAIN RESIDENCE

5440 KERWOOD OAKS DRIVE | CORAL GABLES, FLORIDA, 33156 FOLIO: 03-5106-017-0040

### INDEX OF DRAWINGS

|            |          | COPY OF SURVEY       |
|------------|----------|----------------------|
| A          | -000     | EXISTING CONDITIONS  |
| A          | -001     | EXISTING CONDITIONS  |
| A          | -002     | EXISTING CONDITIONS  |
|            | -003     | CONTEXT PHOTOGRAPHY  |
| A          | -004     | ZONING DATA          |
| Ā          | -005     | ZONING DATA          |
| A          | -100     | SITE PLAN            |
| A          | -101     | FIRST FLOOR PLAN     |
|            | -102     | SECOND FLOOR PLAN    |
|            | -103     | ROOF PLAN            |
| <b>A</b>   | -200     | ELEVATIONS           |
| A          | -201     | ELEVATIONS           |
| A          | -202     | ELEVATIONS           |
| <b>A</b>   | -203     | ELEVATIONS           |
| A          | -204     | ELEVATIONS           |
| A          | -205     | ELEVATIONS           |
| ( _ A      | -206     | ELEVATIONS           |
|            | -207     |                      |
| A          | -208     | ELEVATIONS           |
| A          | -300     | LONGITUDINAL SECTION |
| A          | -900     | PERSPECTIVES         |
| A          | -901     | PERSPECTIVES         |
| A          | -902     | PERSPECTIVES         |
| A          | -903     | PERSPECTIVES         |
| A          | -904     | PERSPECTIVES         |
| ( <u>A</u> | -905     | PERSPECTIVES         |
| A          | -906     | PERSPECTIVES         |
| A          | -907     | PERSPECTIVES         |
|            | $\frown$ |                      |