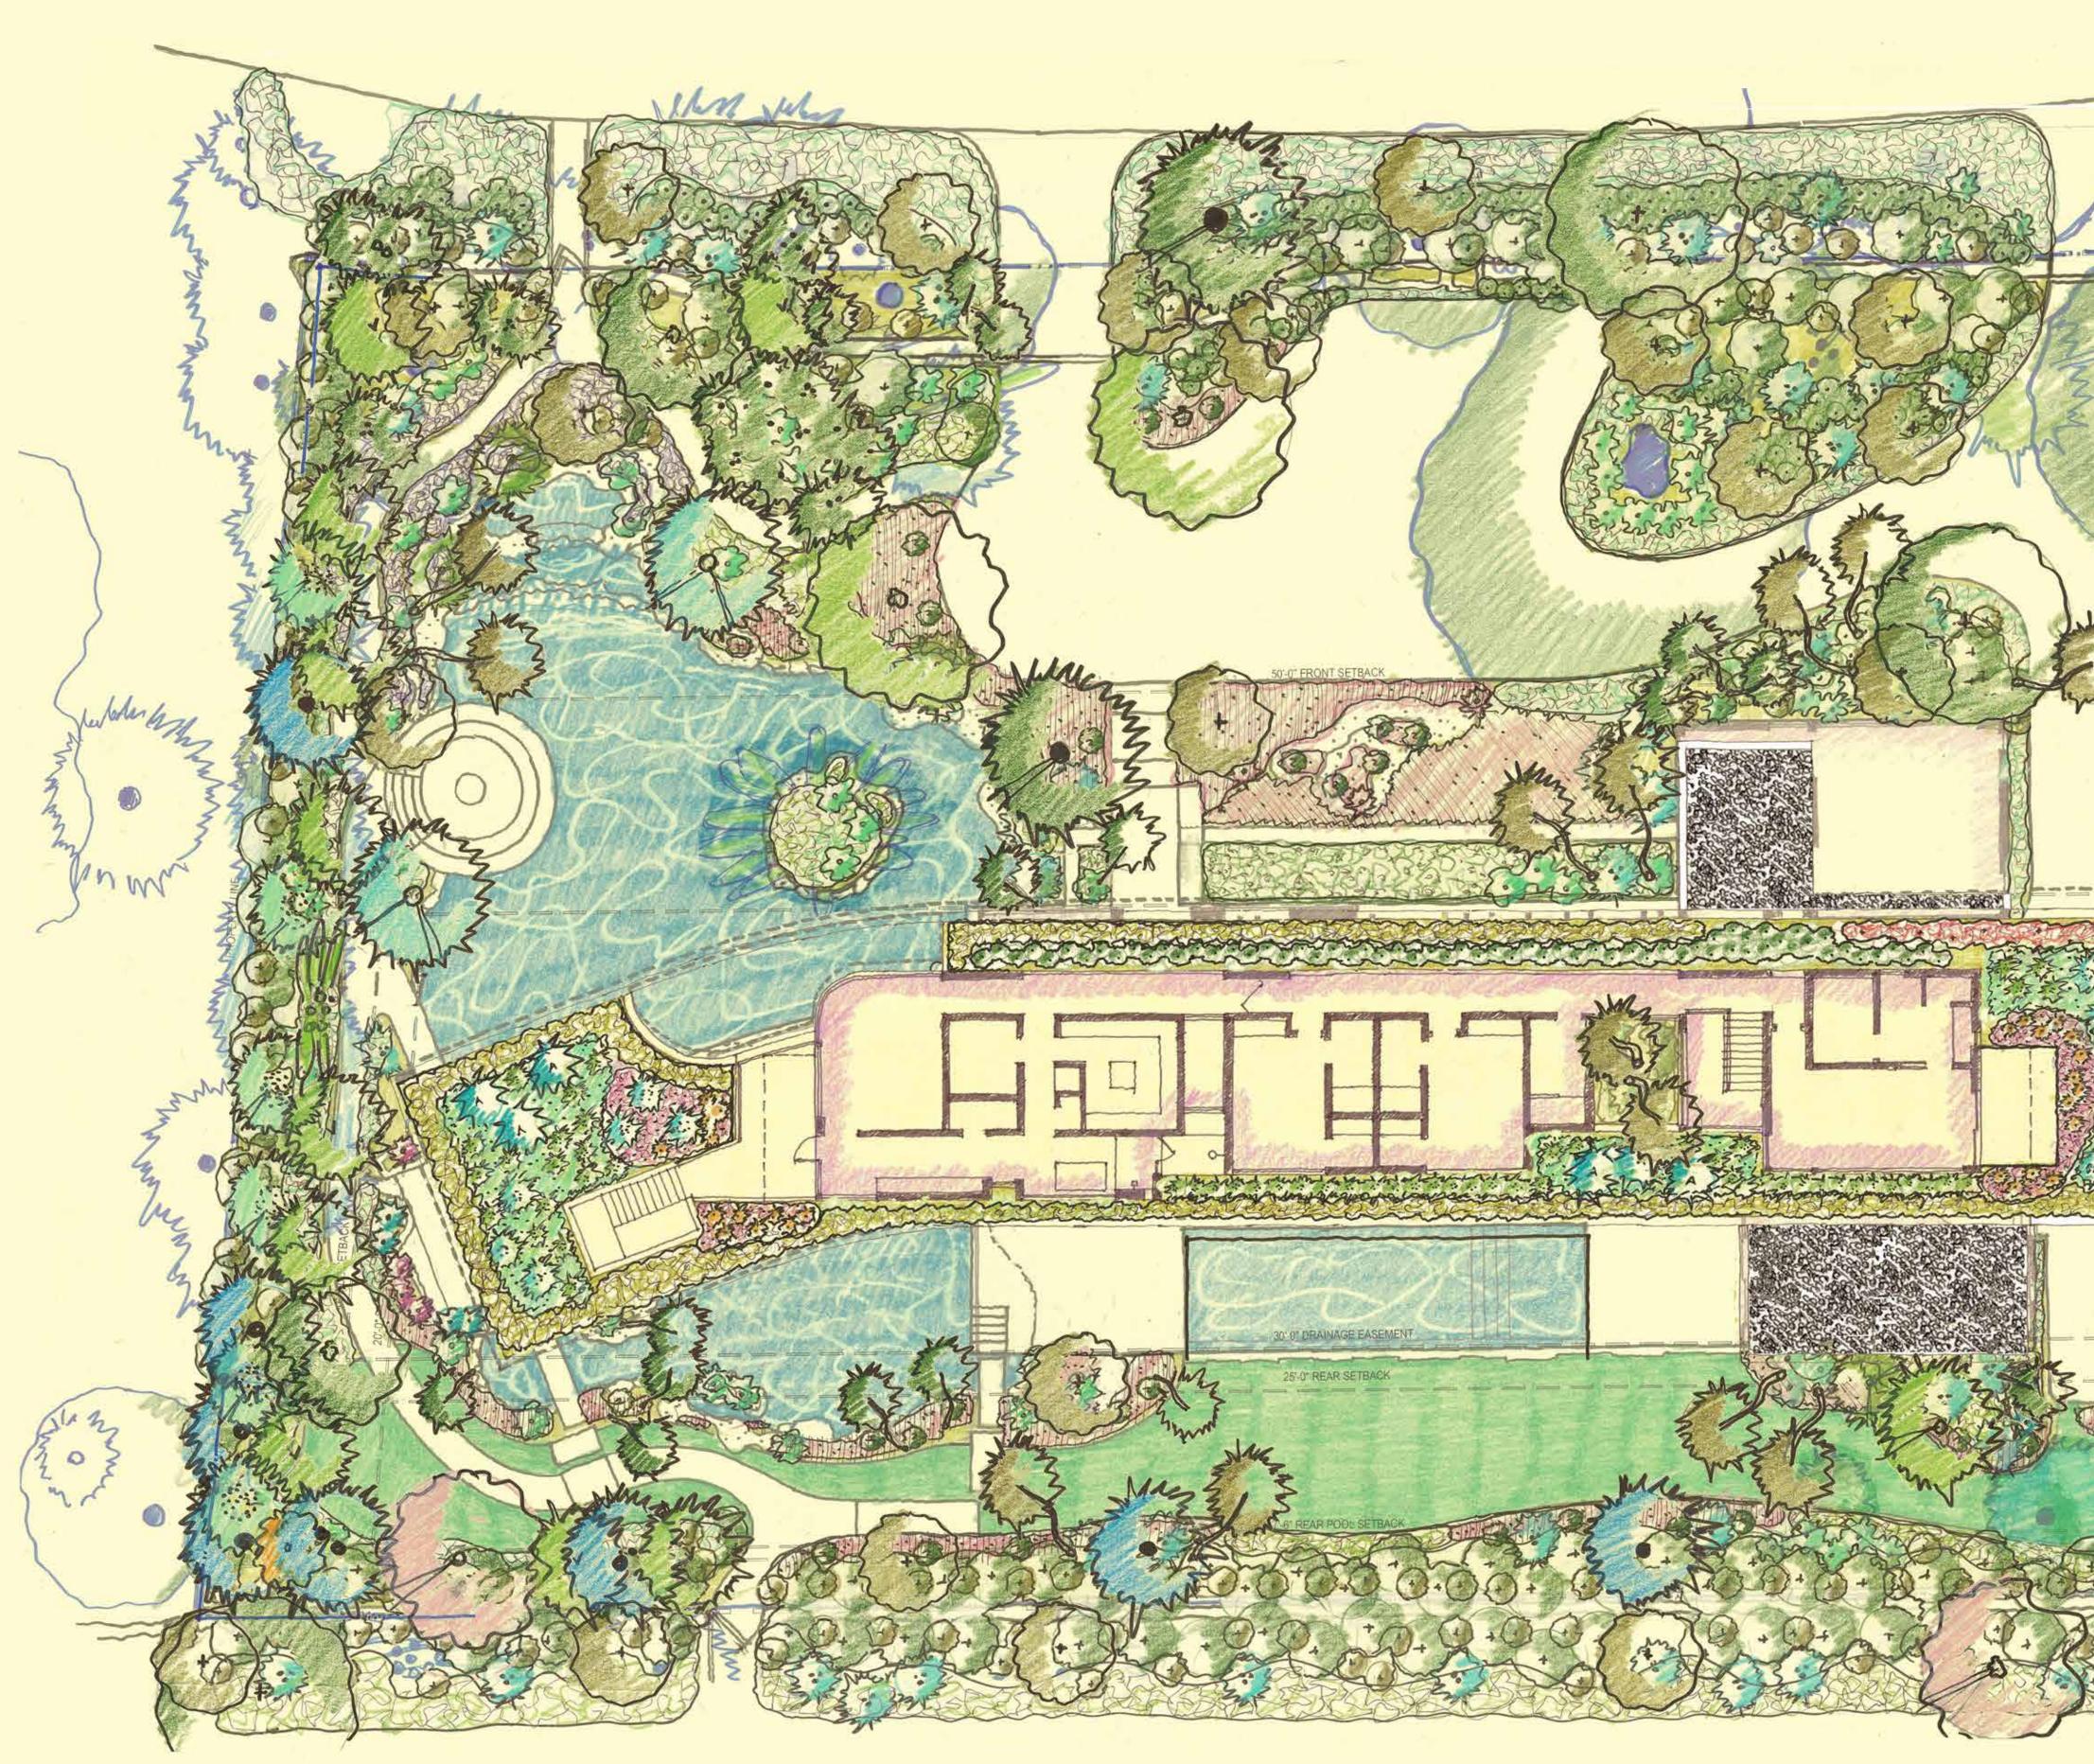

LANDSCAPE ARCHITECT: RAYMOND JUNGLES INC. 2964 AVIATION AVENUE MIAMI, FL 33133

PROJECT NAME: JAIN RESIDENCE

PROFESSIONAL SEAL(S):

| $\Lambda$ | 07-30-21 | PRELIM ZONING    |
|-----------|----------|------------------|
|           | 04-12-21 | BOA SET          |
| No.       | DATE     | DESCRIPTION      |
|           |          | E / REVISION LOG |

LANDSCAPE ARCHITECT: RAYMOND JUNGLES INC. 2964 AVIATION AVENUE MIAMI, FL 33133

PROJECT NAME: JAIN RESIDENCE

PROFESSIONAL SEAL(S):

| $\Lambda$ | 07-30-21                   | PRELIM ZONING |  |
|-----------|----------------------------|---------------|--|
|           | 04-12-21                   | BOA SET       |  |
| No.       | DATE                       | DESCRIPTION   |  |
|           | SHEET ISSUE / REVISION LOG |               |  |

LANDSCAPE ARCHITECT: RAYMOND JUNGLES INC. 2964 AVIATION AVENUE MIAMI, FL 33133

PROJECT NAME: JAIN RESIDENCE

PROFESSIONAL SEAL(S):

|                 | I                          |               |  |  |
|-----------------|----------------------------|---------------|--|--|
|                 |                            |               |  |  |
|                 |                            |               |  |  |
|                 |                            |               |  |  |
|                 |                            |               |  |  |
|                 |                            |               |  |  |
|                 |                            |               |  |  |
| $\underline{1}$ | 07-30-21                   | PRELIM ZONING |  |  |
|                 | 04-12-21                   | BOA SET       |  |  |
| No.             | DATE                       | DESCRIPTION   |  |  |
|                 | SHEET ISSUE / REVISION LOG |               |  |  |