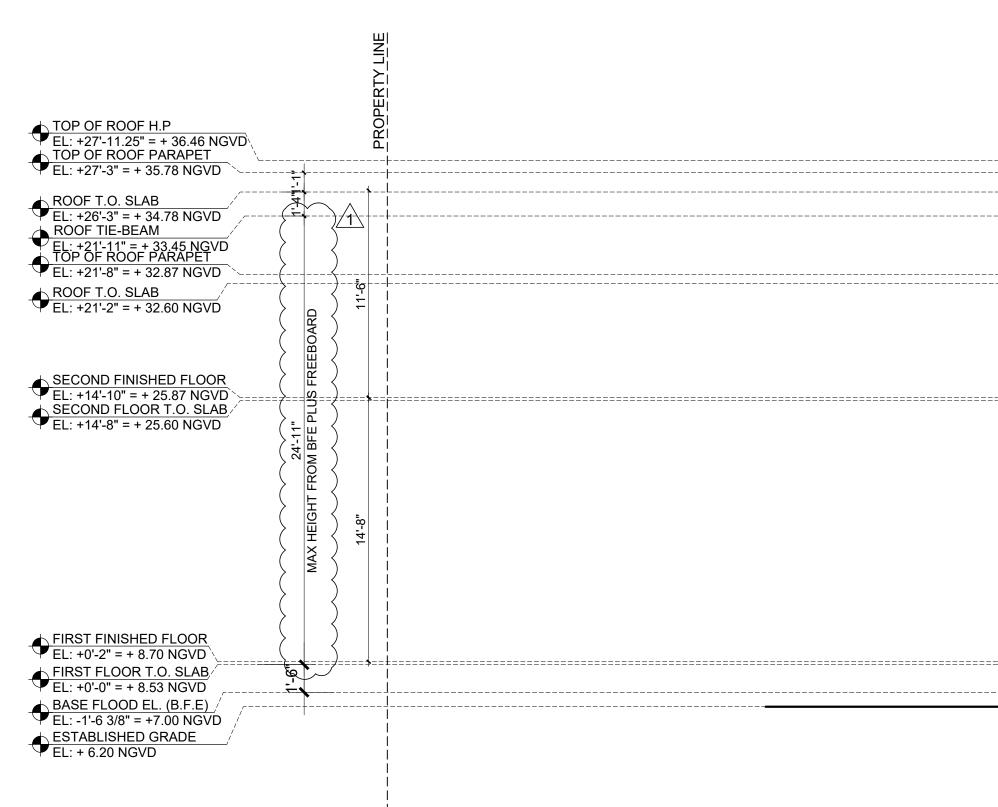

# [STRANG]

2900 SW 28th Terr, SUITE 301 MIAMI, FLORIDA 33133 PH: 305-373-4990 | FX: 305-373-4991 FIRM LICENSE # AA26001123 WWW.STRANGARCHITECTURE.COM

PROJECT LOCATION: 5440 KERWOODS OAKS DRIVE CORAL GABLES, FL 33156

PROJECT CLIENT(S) / OWNER(S): AGAM AND JENNIFER JAIN

ARCHITECT: MAX WILSON STRANG, RA / AIA LICENSE # AR0017183 3326 MARY ST #301 MIAMI, FL 33133

STRUCTURAL ENGINEERING: KIMLEY-HORN AND ASSOCIATES, INC. 355 ALHAMBRA CIRCLE, STE 1400 CORAL GABLES FL 33134

MEP ENGINEERING: RCI ENGINEERING INC. 5230 S UNIVERSITY DR. SUITE 106 DAVIE, FL 33328

CIVIL ENGINEERING: ROSS ENGINEERING, INC 3325 S. UNIVERSITY DR, STE 111 DAVIE, FL 33328

GENERAL CONTRACTOR: MOCCA CONSTRUCTION 3080 SW 38TH CT. MIAMI,FL 33146

LANDSCAPE ARCHITECT: RAYMOND JUNGLES INC. 2964 AVIATION AVENUE MIAMI, FL 33133

PROJECT NAME: JAIN RESIDENCE

PROFESSIONAL SEAL(S):

| $\Lambda$ | 07-30-21 | PRELIM ZONING    |
|-----------|----------|------------------|
|           | 04-12-21 | BOA SET          |
| No.       | DATE     | DESCRIPTION      |
|           |          | E / REVISION LOG |

**CONFIDENTIALITY NOTICE:** The drawing and information contained within is property of Max Strang Architecture, Inc. and is intended only for the parties indentified above or of governmental position(s). This plan may not be reproduced without written permission from the Preject Manager assigned to this project Project Manager assigned to this project.

© 2012- MAX STRANG ARCHITECTURE, Inc.

Project ID:

Drawn By:

KM / MA Scale: AS NOTED

JAIN RES Print Date: 07.30.2021

Sheet Title:

A-000