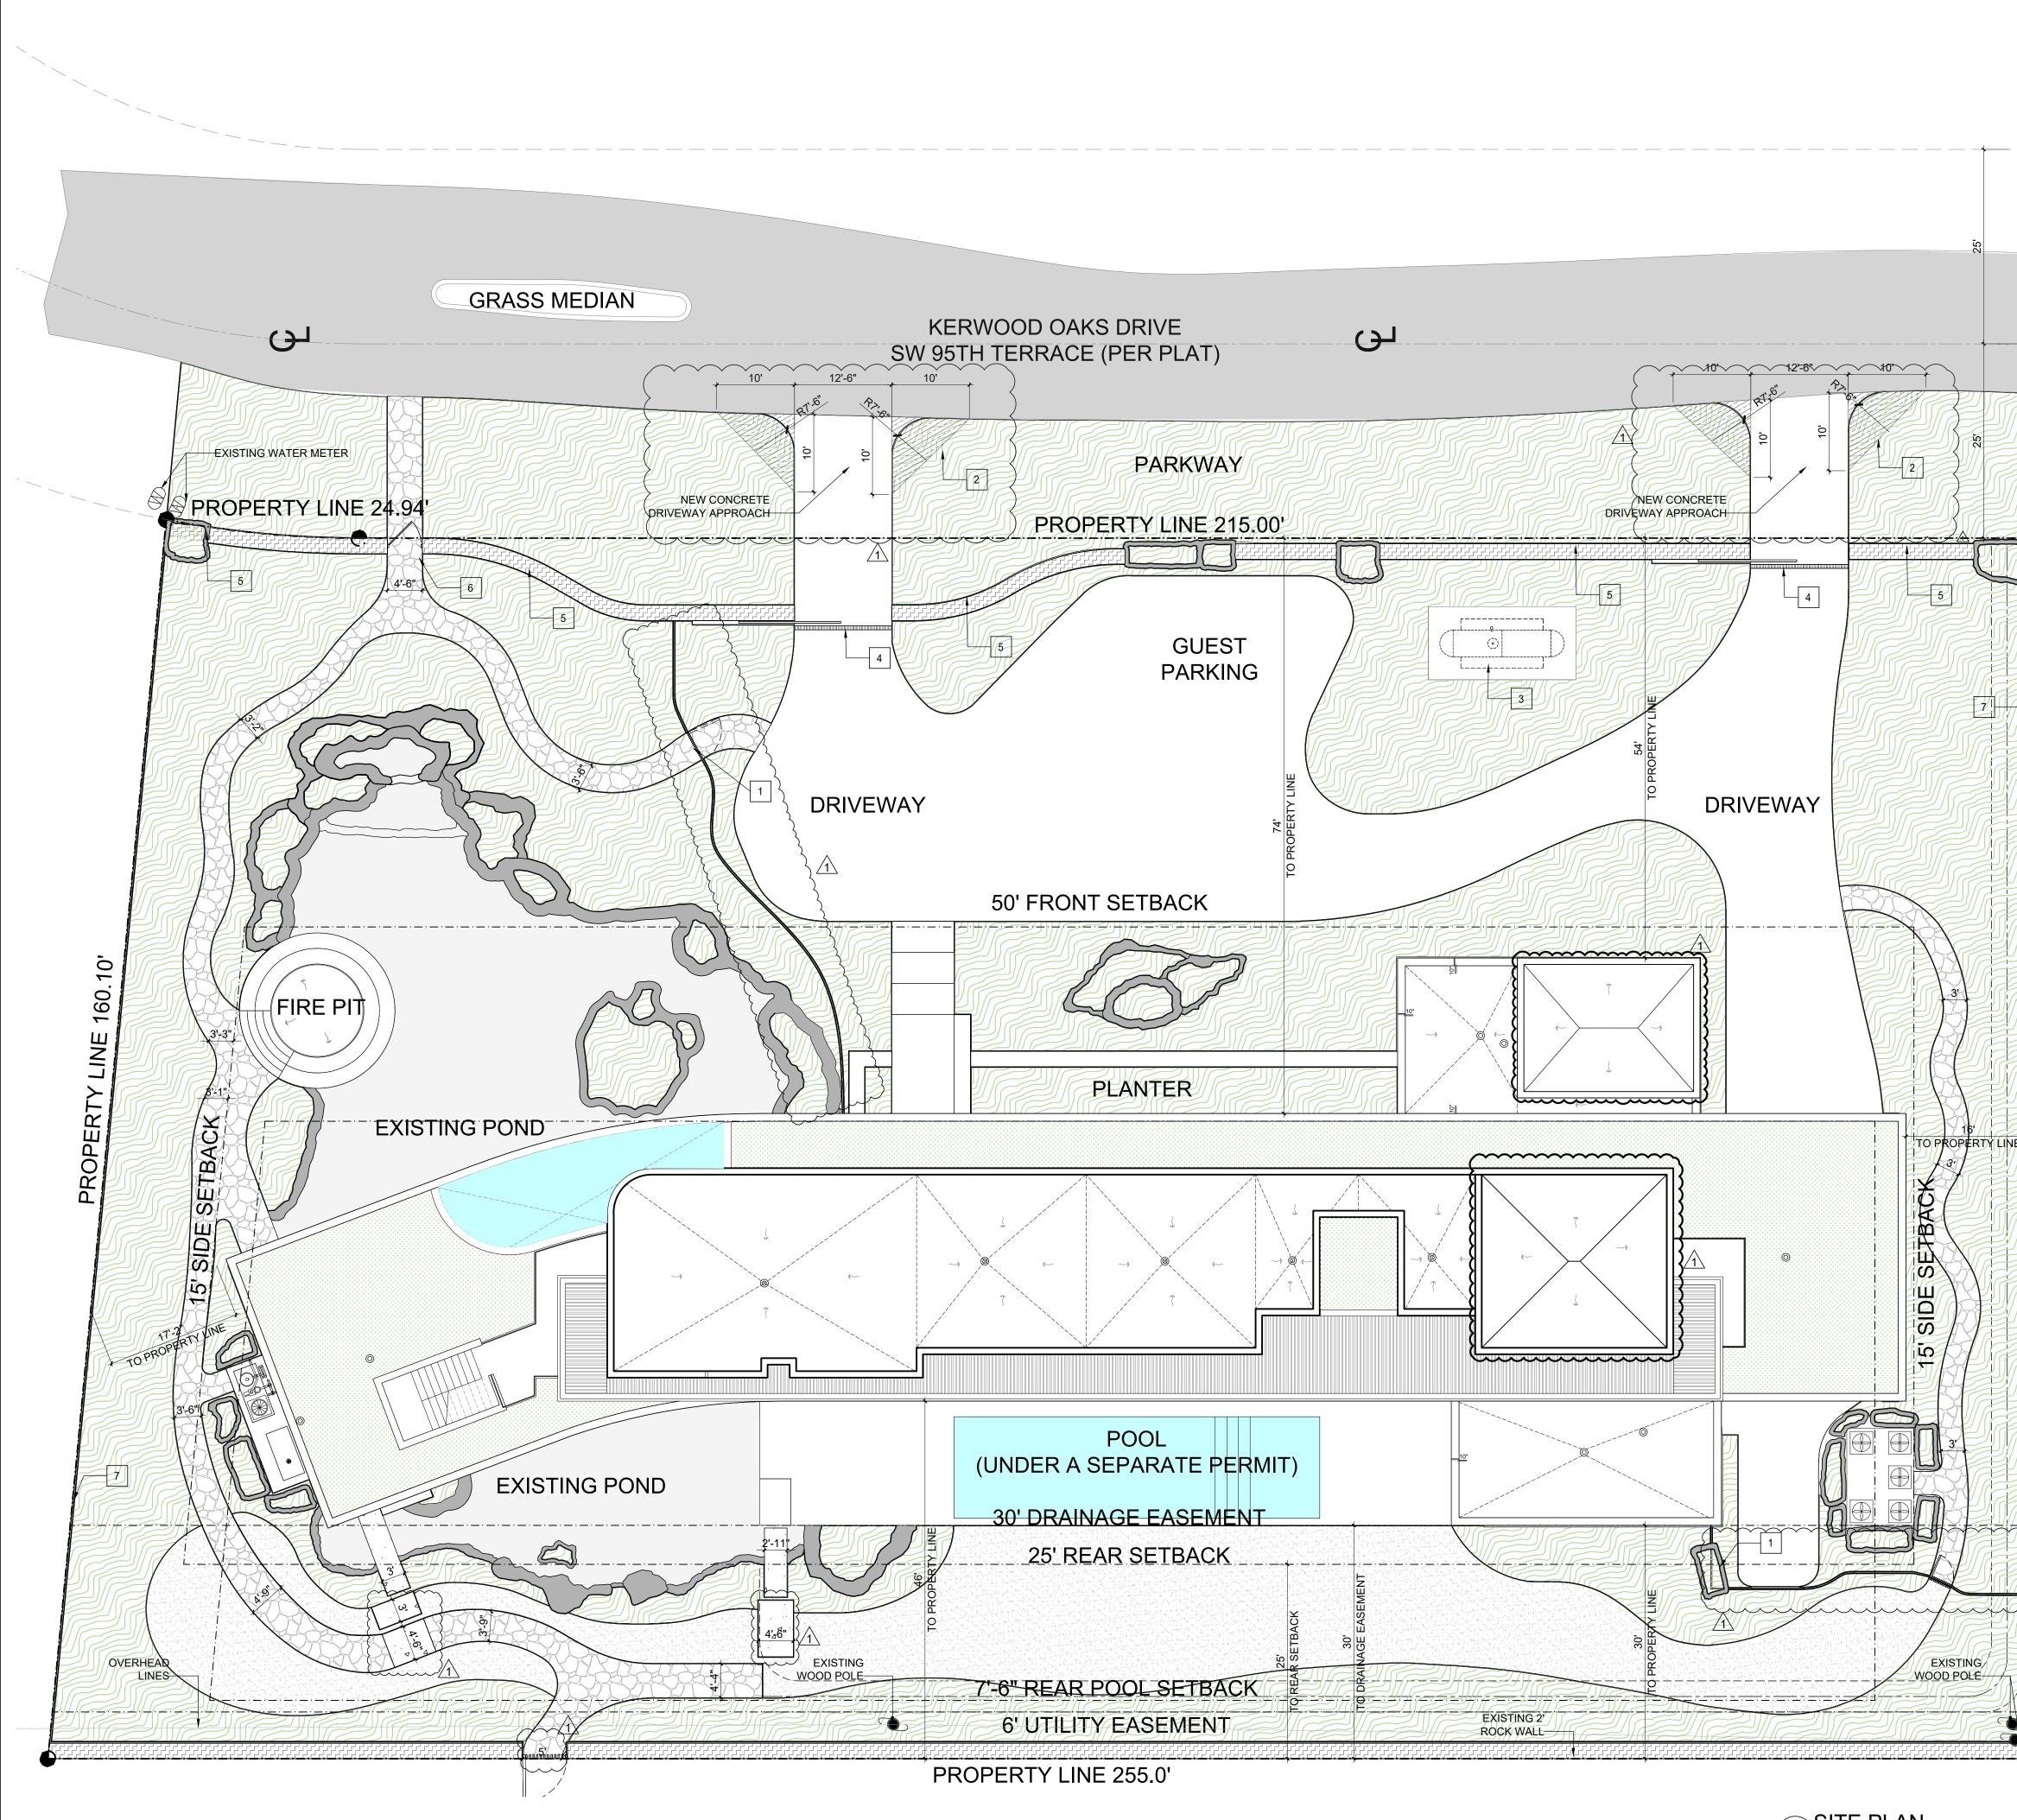

#### PROPERTY ADDRESS: 5440 Kerwood Oaks Drive

Coral Gables, Florida 33156-2143

LEGAL DESCRIPTION: Lot 4, Block 1, of "KERRWOOD OAKS ", according to the Plat thereof, as recorded in Plat Book 78, at Page 16, of the Public Records of Miami-Dade County, Florida.

### INDEX OF DRAWINGS

|            |          | COPY OF SURVEY       |
|------------|----------|----------------------|
| A          | -000     | EXISTING CONDITIONS  |
| A          | -001     | EXISTING CONDITIONS  |
| A          | -002     | EXISTING CONDITIONS  |
|            | -003     | CONTEXT PHOTOGRAPHY  |
| A          | -004     | ZONING DATA          |
| Ā          | -005     | ZONING DATA          |
| A          | -100     | SITE PLAN            |
| A          | -101     | FIRST FLOOR PLAN     |
|            | -102     | SECOND FLOOR PLAN    |
|            | -103     | ROOF PLAN            |
| <b>A</b>   | -200     | ELEVATIONS           |
| A          | -201     | ELEVATIONS           |
| A          | -202     | ELEVATIONS           |
| <b>A</b>   | -203     | ELEVATIONS           |
| A          | -204     | ELEVATIONS           |
| A          | -205     | ELEVATIONS           |
| ( _ A      | -206     | ELEVATIONS           |
|            | -207     |                      |
| A          | -208     | ELEVATIONS           |
| A          | -300     | LONGITUDINAL SECTION |
| A          | -900     | PERSPECTIVES         |
| A          | -901     | PERSPECTIVES         |
| A          | -902     | PERSPECTIVES         |
| A          | -903     | PERSPECTIVES         |
| A          | -904     | PERSPECTIVES         |
| ( <u>A</u> | -905     | PERSPECTIVES         |
| A          | -906     | PERSPECTIVES         |
| A          | -907     | PERSPECTIVES         |
|            | $\frown$ |                      |