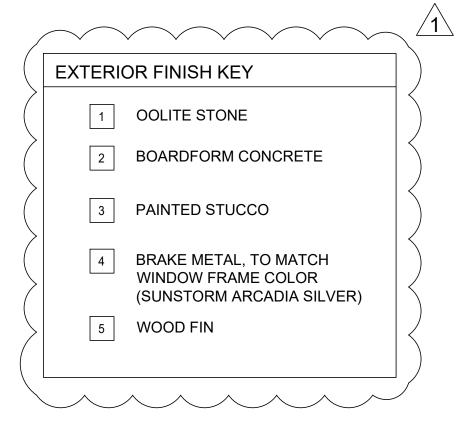

BM SC-38-A - EXISTING BM Name: SC-38-A

Elevation (NGVD 1929): 10.52 feet

The floor and garage elevations as shown on this survey drawing were taken from the outside of the house only. No access was available to the surveyor to the inside of the house at the time of survey. There may be different levels of elevation inside the house not known to the surveyor.