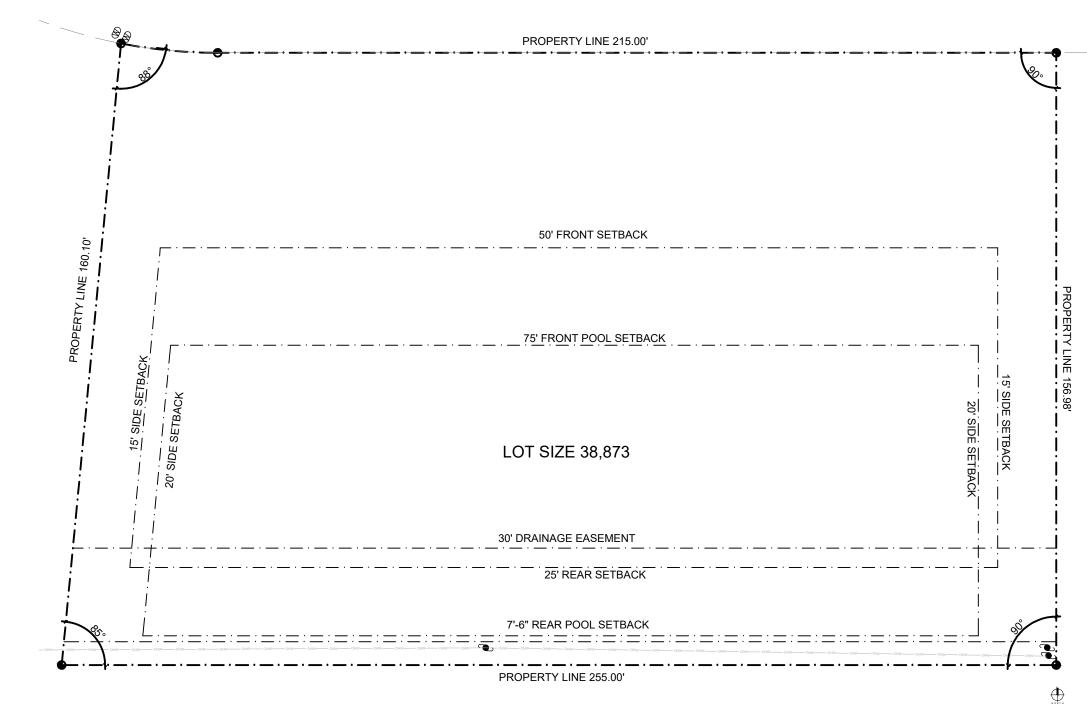

40% MINIMUM LANDSCAPE REQUIREMENT

38,873 X 40% = 15,549.2 SF MINIMUM REQUIRED

### ROPOSED

| GREEN AREA PROPOSED      |
|--------------------------|
| 2,915                    |
| 1,034                    |
| 1,595                    |
| 2,065                    |
| 100                      |
| 1,587                    |
| 7,871                    |
| + 205                    |
| 17,372 PROPOSED (44.69%) |

## 2 40% LANDSCAPE MINIMUM N.T.S.

1 LOT SIZE N.T.S.