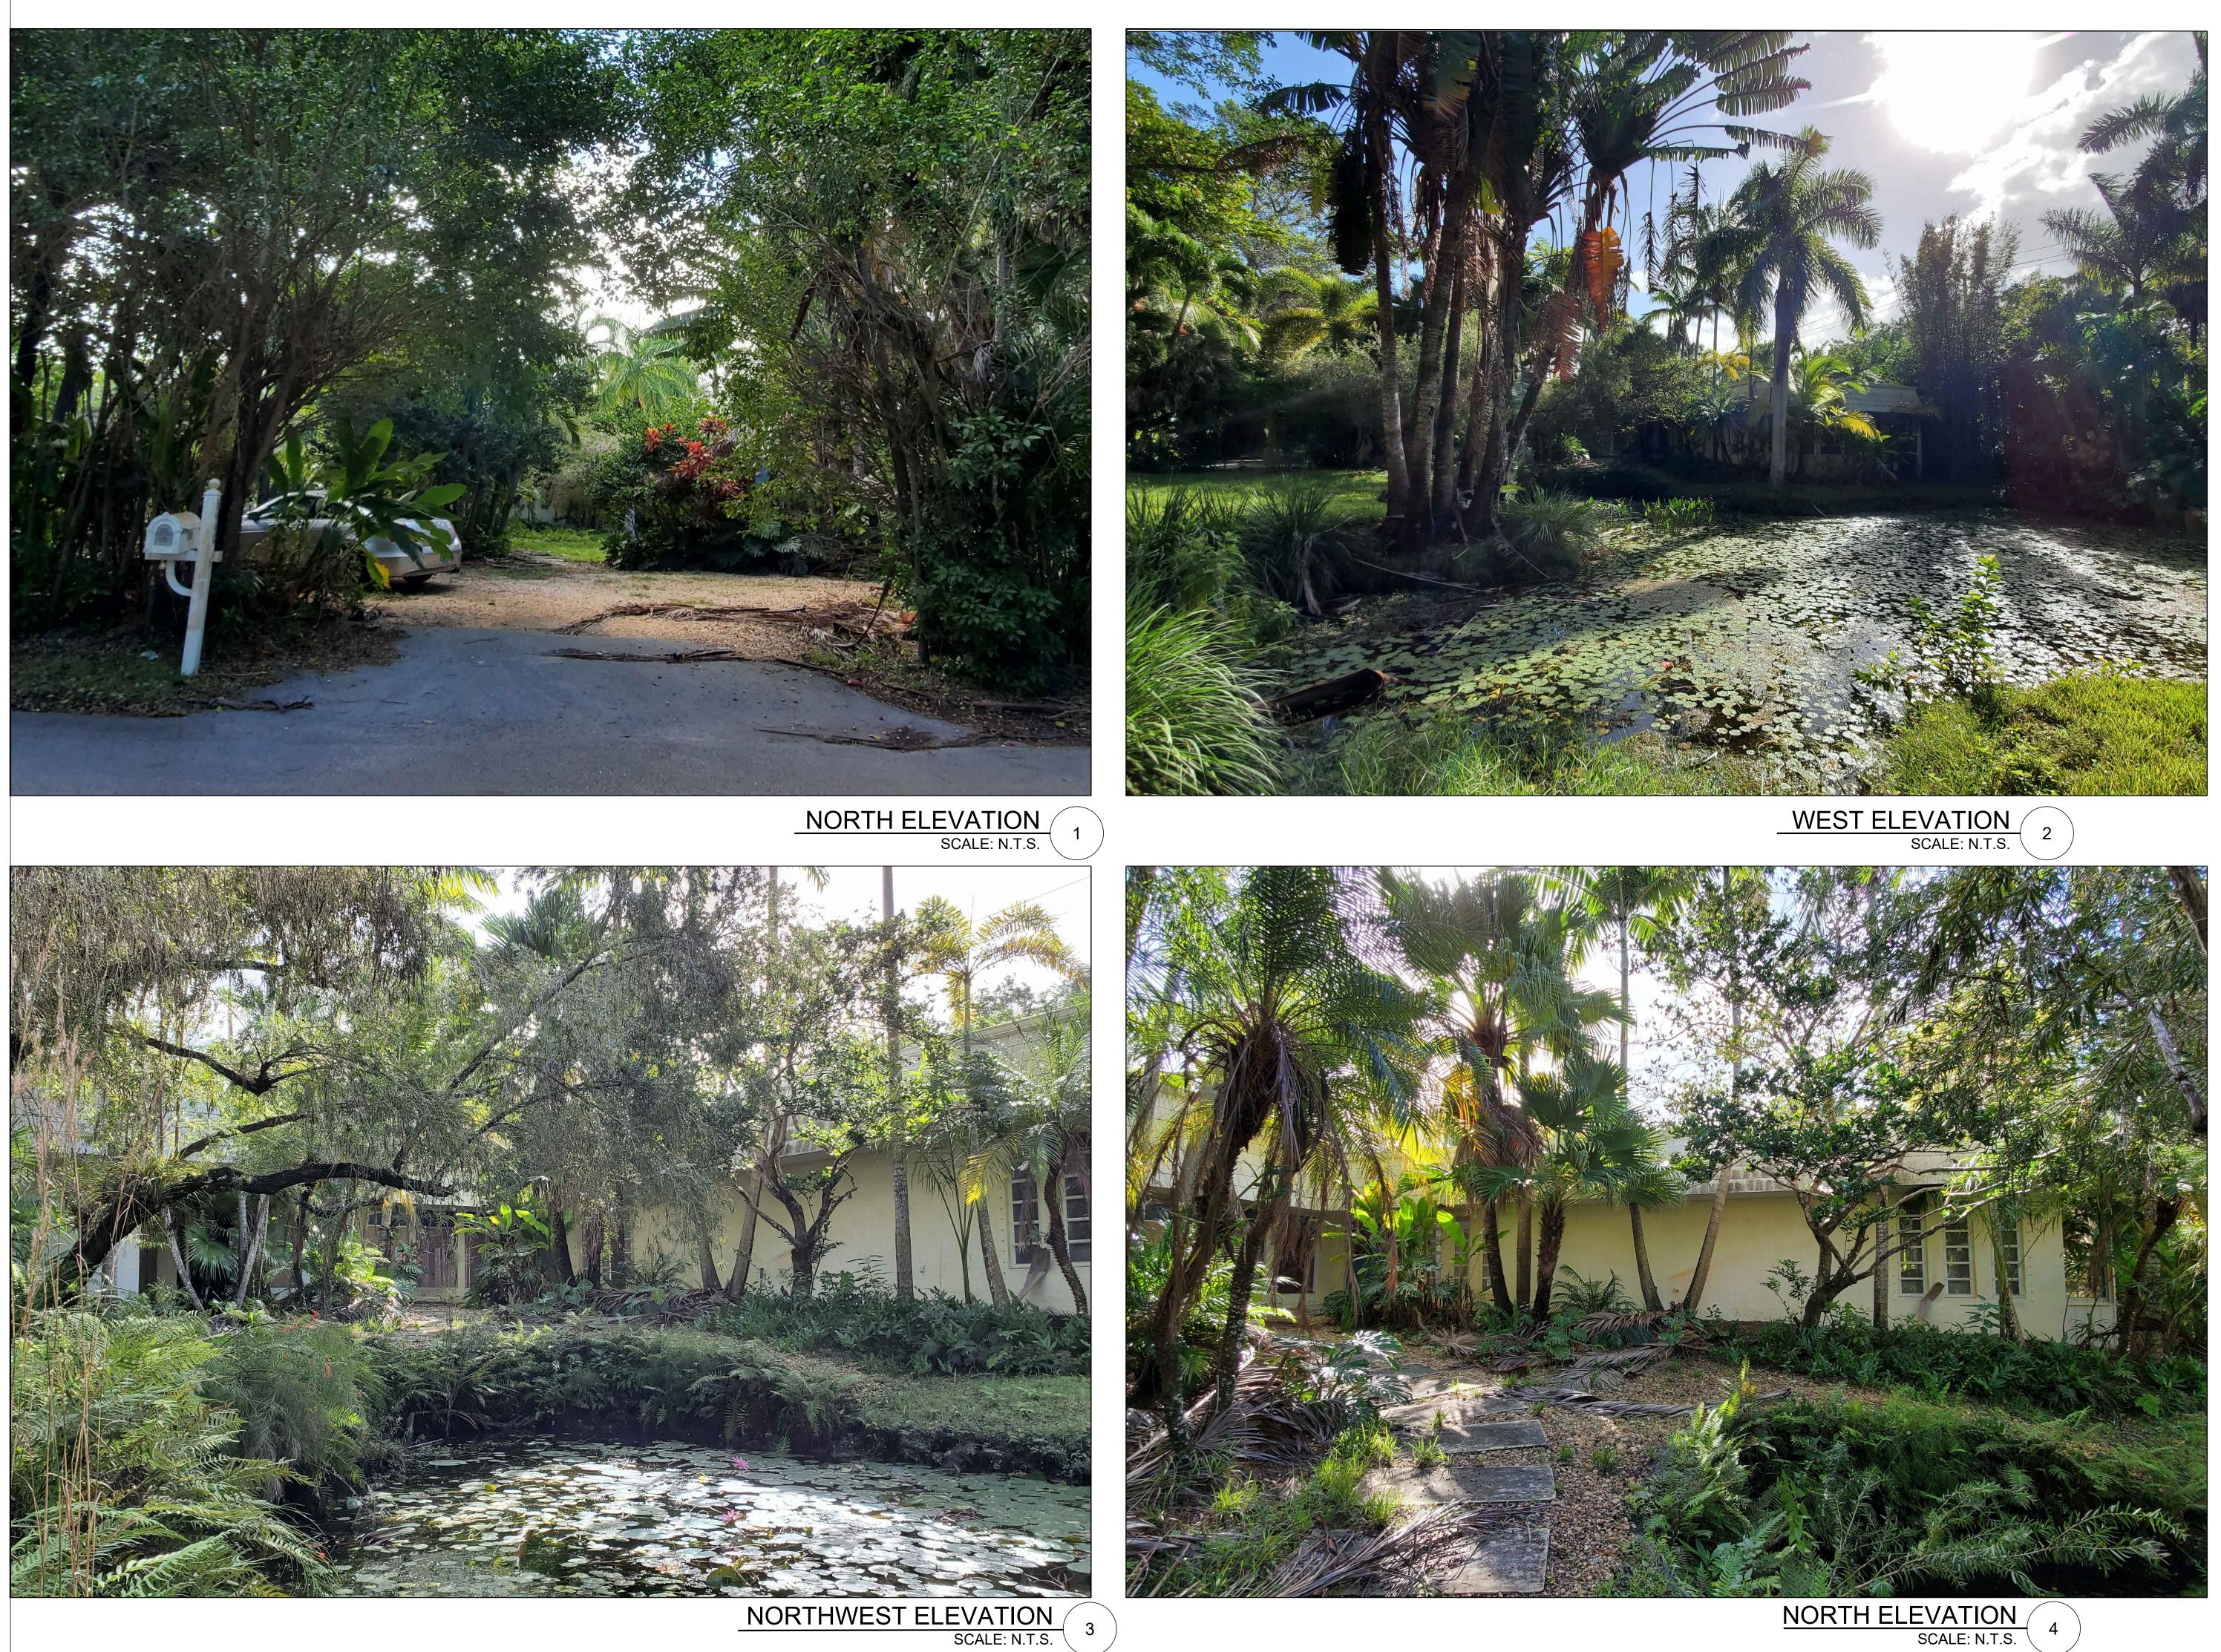

© 2012- MAX STRANG ARCHITECTURE, Inc.

Project ID: JAIN RES Print Date: 07.30.2021 Drawn By: KM / MA Scale: AS NOTED

Sheet Title:

A-002

B

Images taken November 19, 2020 by MSA

CONTEXT PHOTOS KEY

# SURROUNDING CONTEXT

Sheet No:

A-003

Sheet Title:

Project ID: JAIN RES Print Date: 07.30.2021 Drawn By: KM / MA Scale: AS NOTED

© 2012- MAX STRANG ARCHITECTURE, Inc.

CONFIDENTIALITY NOTICE: The drawing and information contained within is property of Max Strang Architecture, Inc. and is intended only for the parties indentified above or of governmental position(s). This plan may not be reproduced without written permission from the Project Manager assigned to this project.