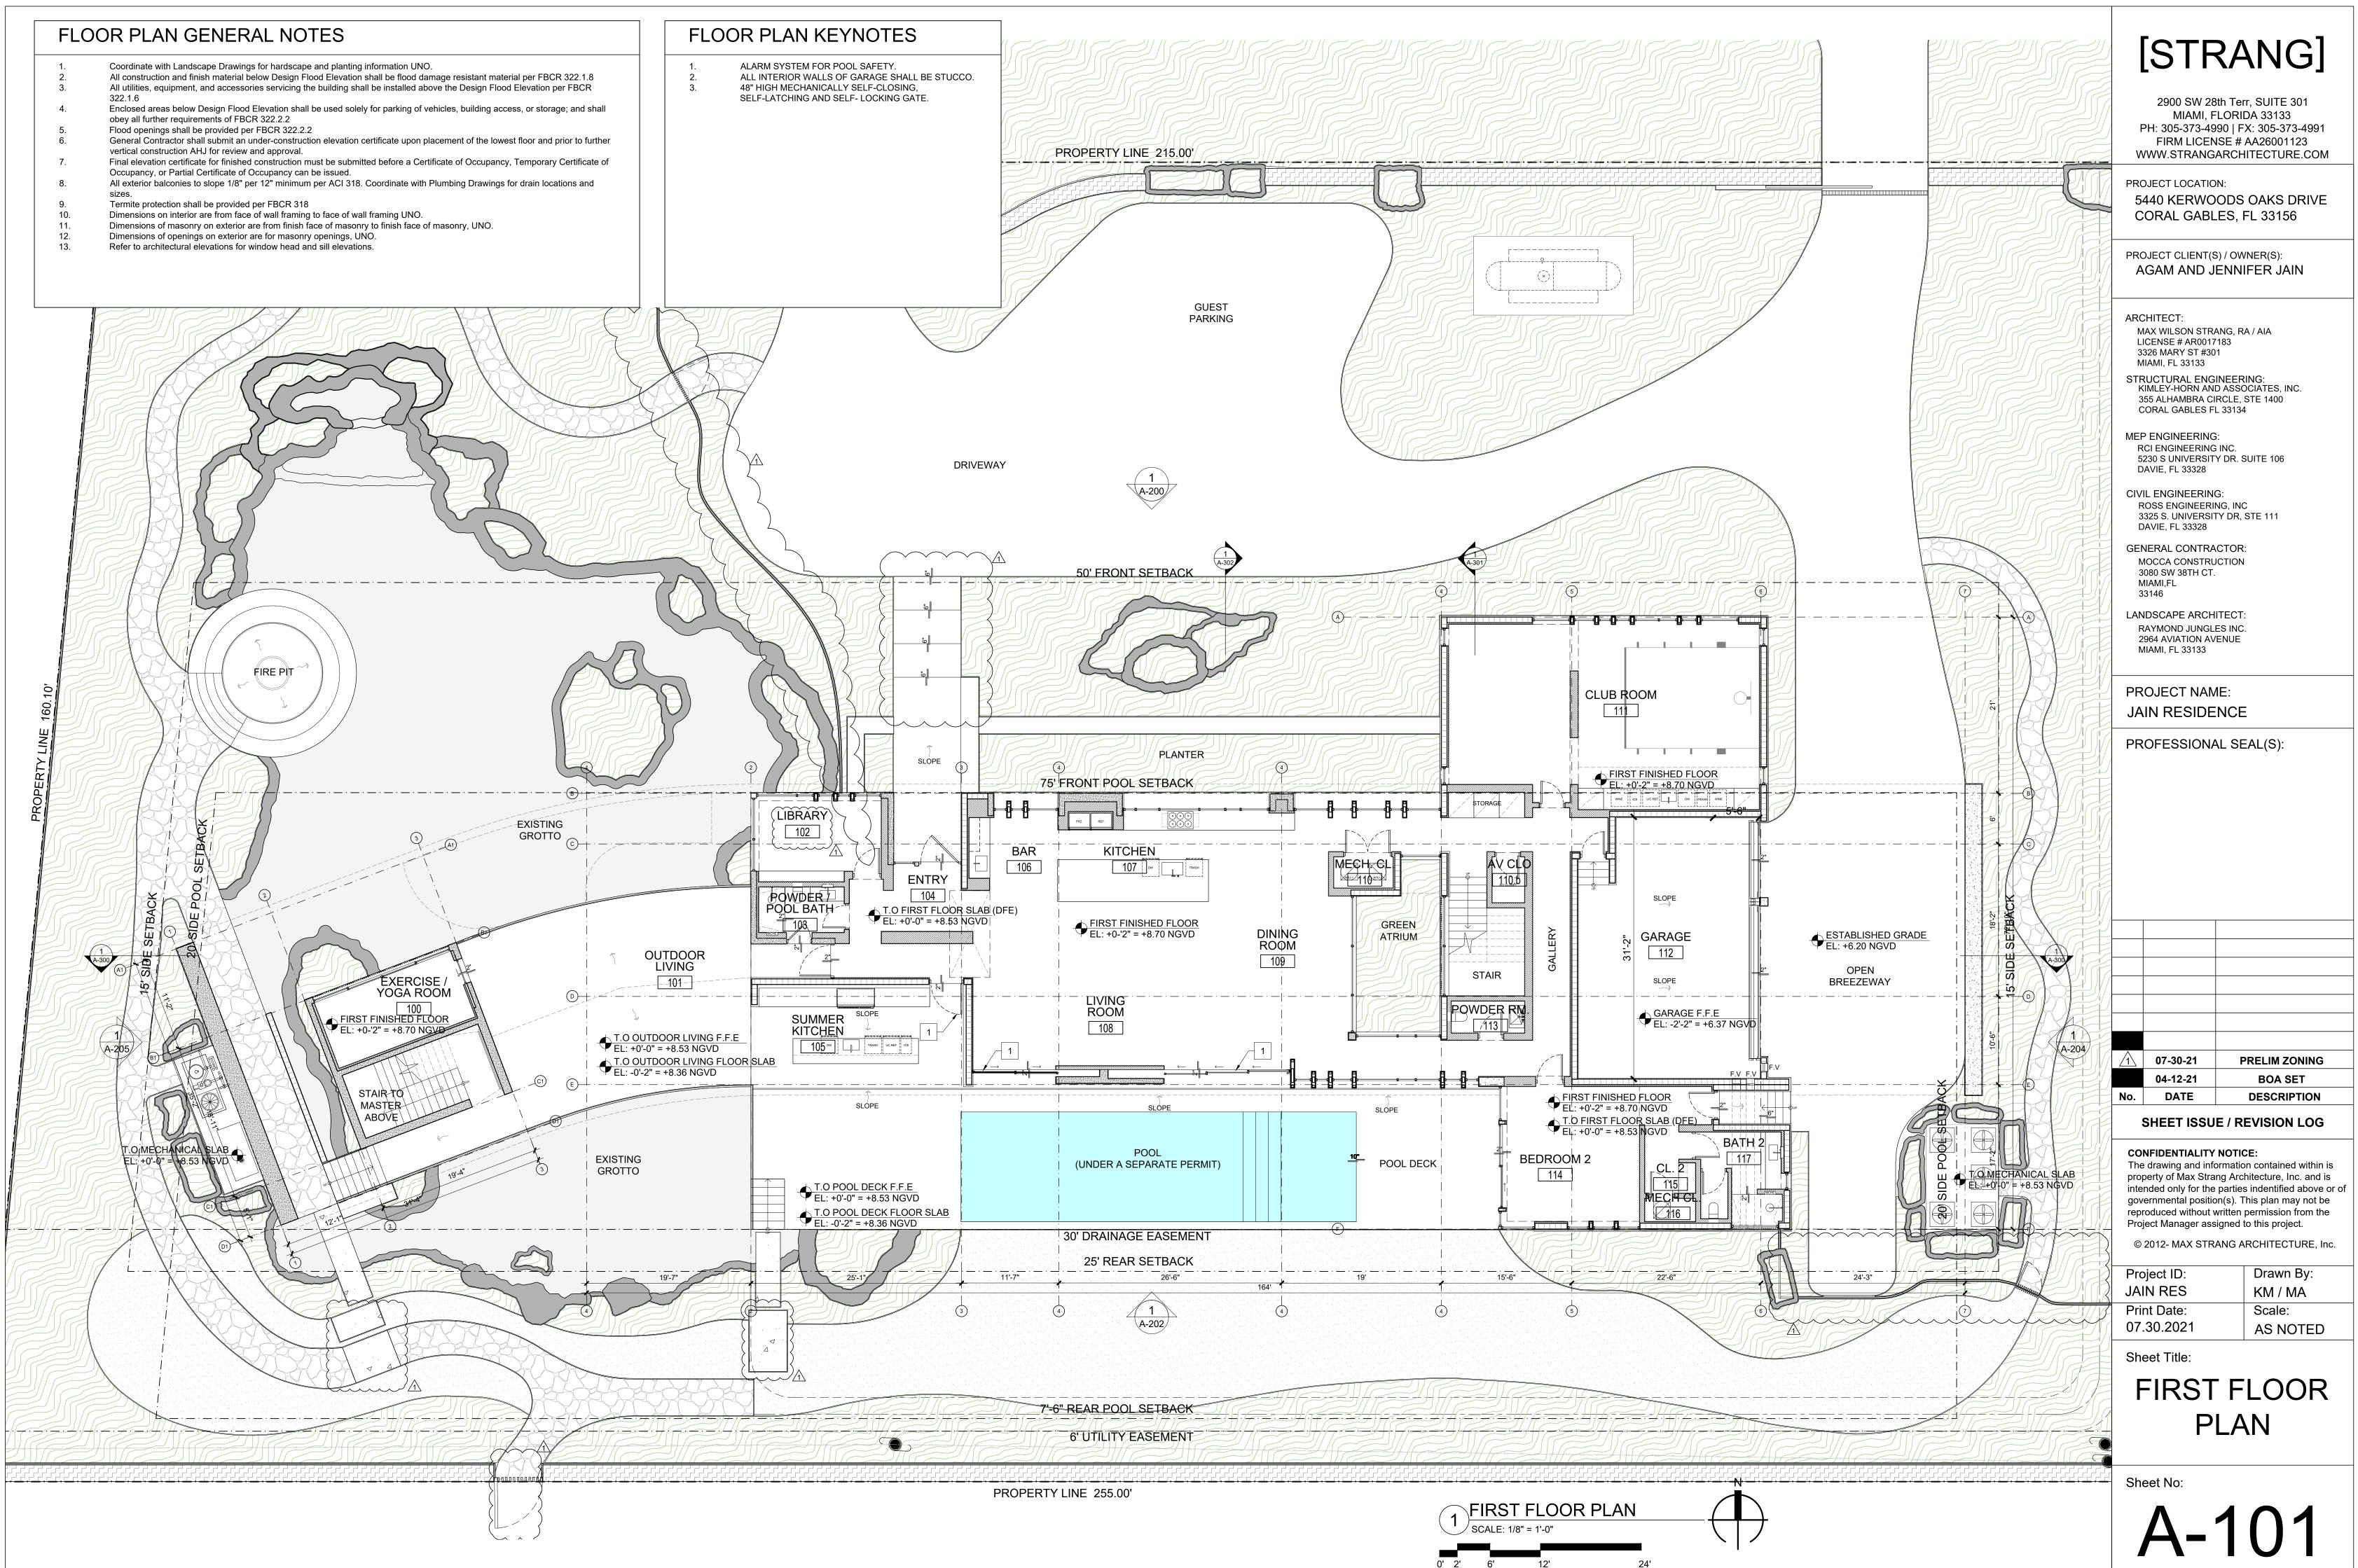

## JAIN RESIDENCE

5440 KERWOOD OAKS DRIVE | CORAL GABLES, FLORIDA, 33156 FOLIO: 03-5106-017-0040

### INDEX OF DRAWINGS

|            |          | COPY OF SURVEY       |
|------------|----------|----------------------|
| A          | -000     | EXISTING CONDITIONS  |
| A          | -001     | EXISTING CONDITIONS  |
| A          | -002     | EXISTING CONDITIONS  |
|            | -003     | CONTEXT PHOTOGRAPHY  |
| A          | -004     | ZONING DATA          |
| Ā          | -005     | ZONING DATA          |
| A          | -100     | SITE PLAN            |
| A          | -101     | FIRST FLOOR PLAN     |
|            | -102     | SECOND FLOOR PLAN    |
|            | -103     | ROOF PLAN            |
| <b>A</b>   | -200     | ELEVATIONS           |
| A          | -201     | ELEVATIONS           |
| A          | -202     | ELEVATIONS           |
| <b>A</b>   | -203     | ELEVATIONS           |
| A          | -204     | ELEVATIONS           |
| A          | -205     | ELEVATIONS           |
| ( _ A      | -206     | ELEVATIONS           |
|            | -207     |                      |
| A          | -208     | ELEVATIONS           |
| A          | -300     | LONGITUDINAL SECTION |
| A          | -900     | PERSPECTIVES         |
| A          | -901     | PERSPECTIVES         |
| A          | -902     | PERSPECTIVES         |
| A          | -903     | PERSPECTIVES         |
| A          | -904     | PERSPECTIVES         |
| ( <u>A</u> | -905     | PERSPECTIVES         |
| A          | -906     | PERSPECTIVES         |
| A          | -907     | PERSPECTIVES         |
|            | $\frown$ |                      |