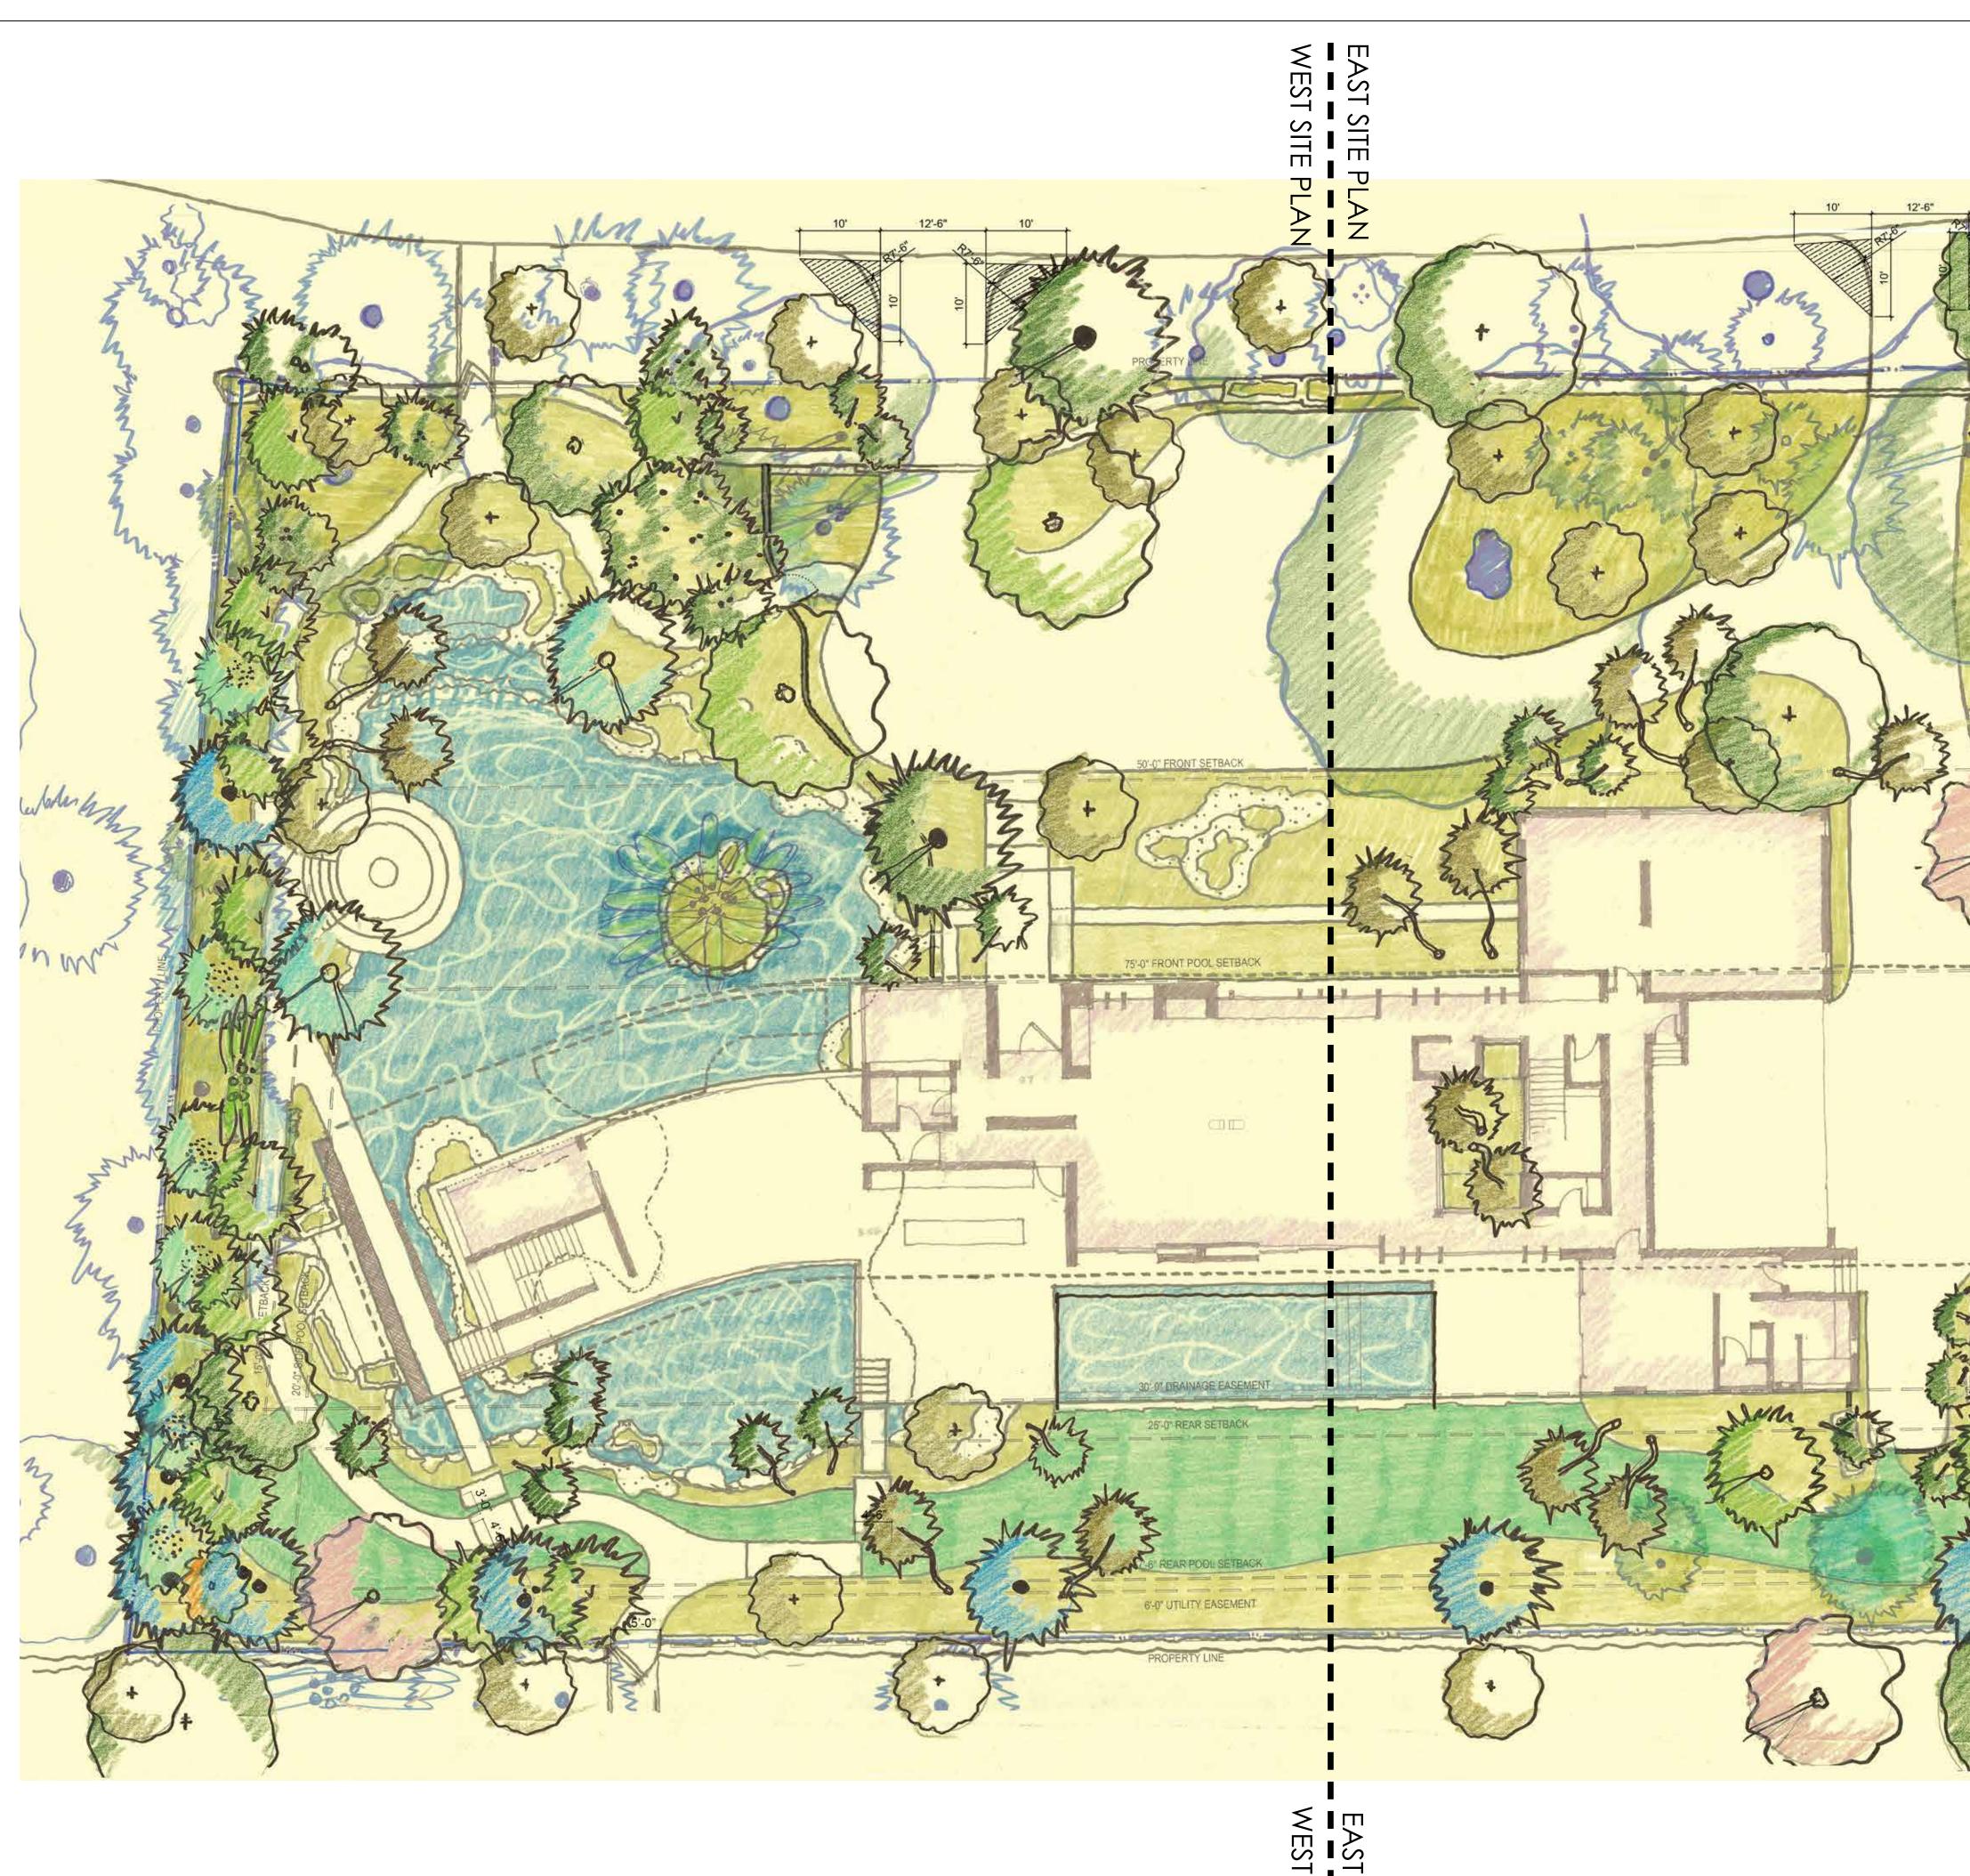

## JAIN RESIDENCE

5440 KERWOOD OAKS DRIVE | CORAL GABLES, FLORIDA, 33156 FOLIO: 03-5106-017-0040

### INDEX OF DRAWINGS

|            |          | COPY OF SURVEY       |
|------------|----------|----------------------|
| A          | -000     | EXISTING CONDITIONS  |
| A          | -001     | EXISTING CONDITIONS  |
| A          | -002     | EXISTING CONDITIONS  |
|            | -003     | CONTEXT PHOTOGRAPHY  |
| A          | -004     | ZONING DATA          |
| Ā          | -005     | ZONING DATA          |
| A          | -100     | SITE PLAN            |
| A          | -101     | FIRST FLOOR PLAN     |
|            | -102     | SECOND FLOOR PLAN    |
|            | -103     | ROOF PLAN            |
| <b>A</b>   | -200     | ELEVATIONS           |
| A          | -201     | ELEVATIONS           |
| A          | -202     | ELEVATIONS           |
| <b>A</b>   | -203     | ELEVATIONS           |
| A          | -204     | ELEVATIONS           |
| A          | -205     | ELEVATIONS           |
| ( _ A      | -206     | ELEVATIONS           |
|            | -207     |                      |
| A          | -208     | ELEVATIONS           |
| A          | -300     | LONGITUDINAL SECTION |
| A          | -900     | PERSPECTIVES         |
| A          | -901     | PERSPECTIVES         |
| A          | -902     | PERSPECTIVES         |
| A          | -903     | PERSPECTIVES         |
| A          | -904     | PERSPECTIVES         |
| ( <u>A</u> | -905     | PERSPECTIVES         |
| A          | -906     | PERSPECTIVES         |
| A          | -907     | PERSPECTIVES         |
|            | $\frown$ |                      |