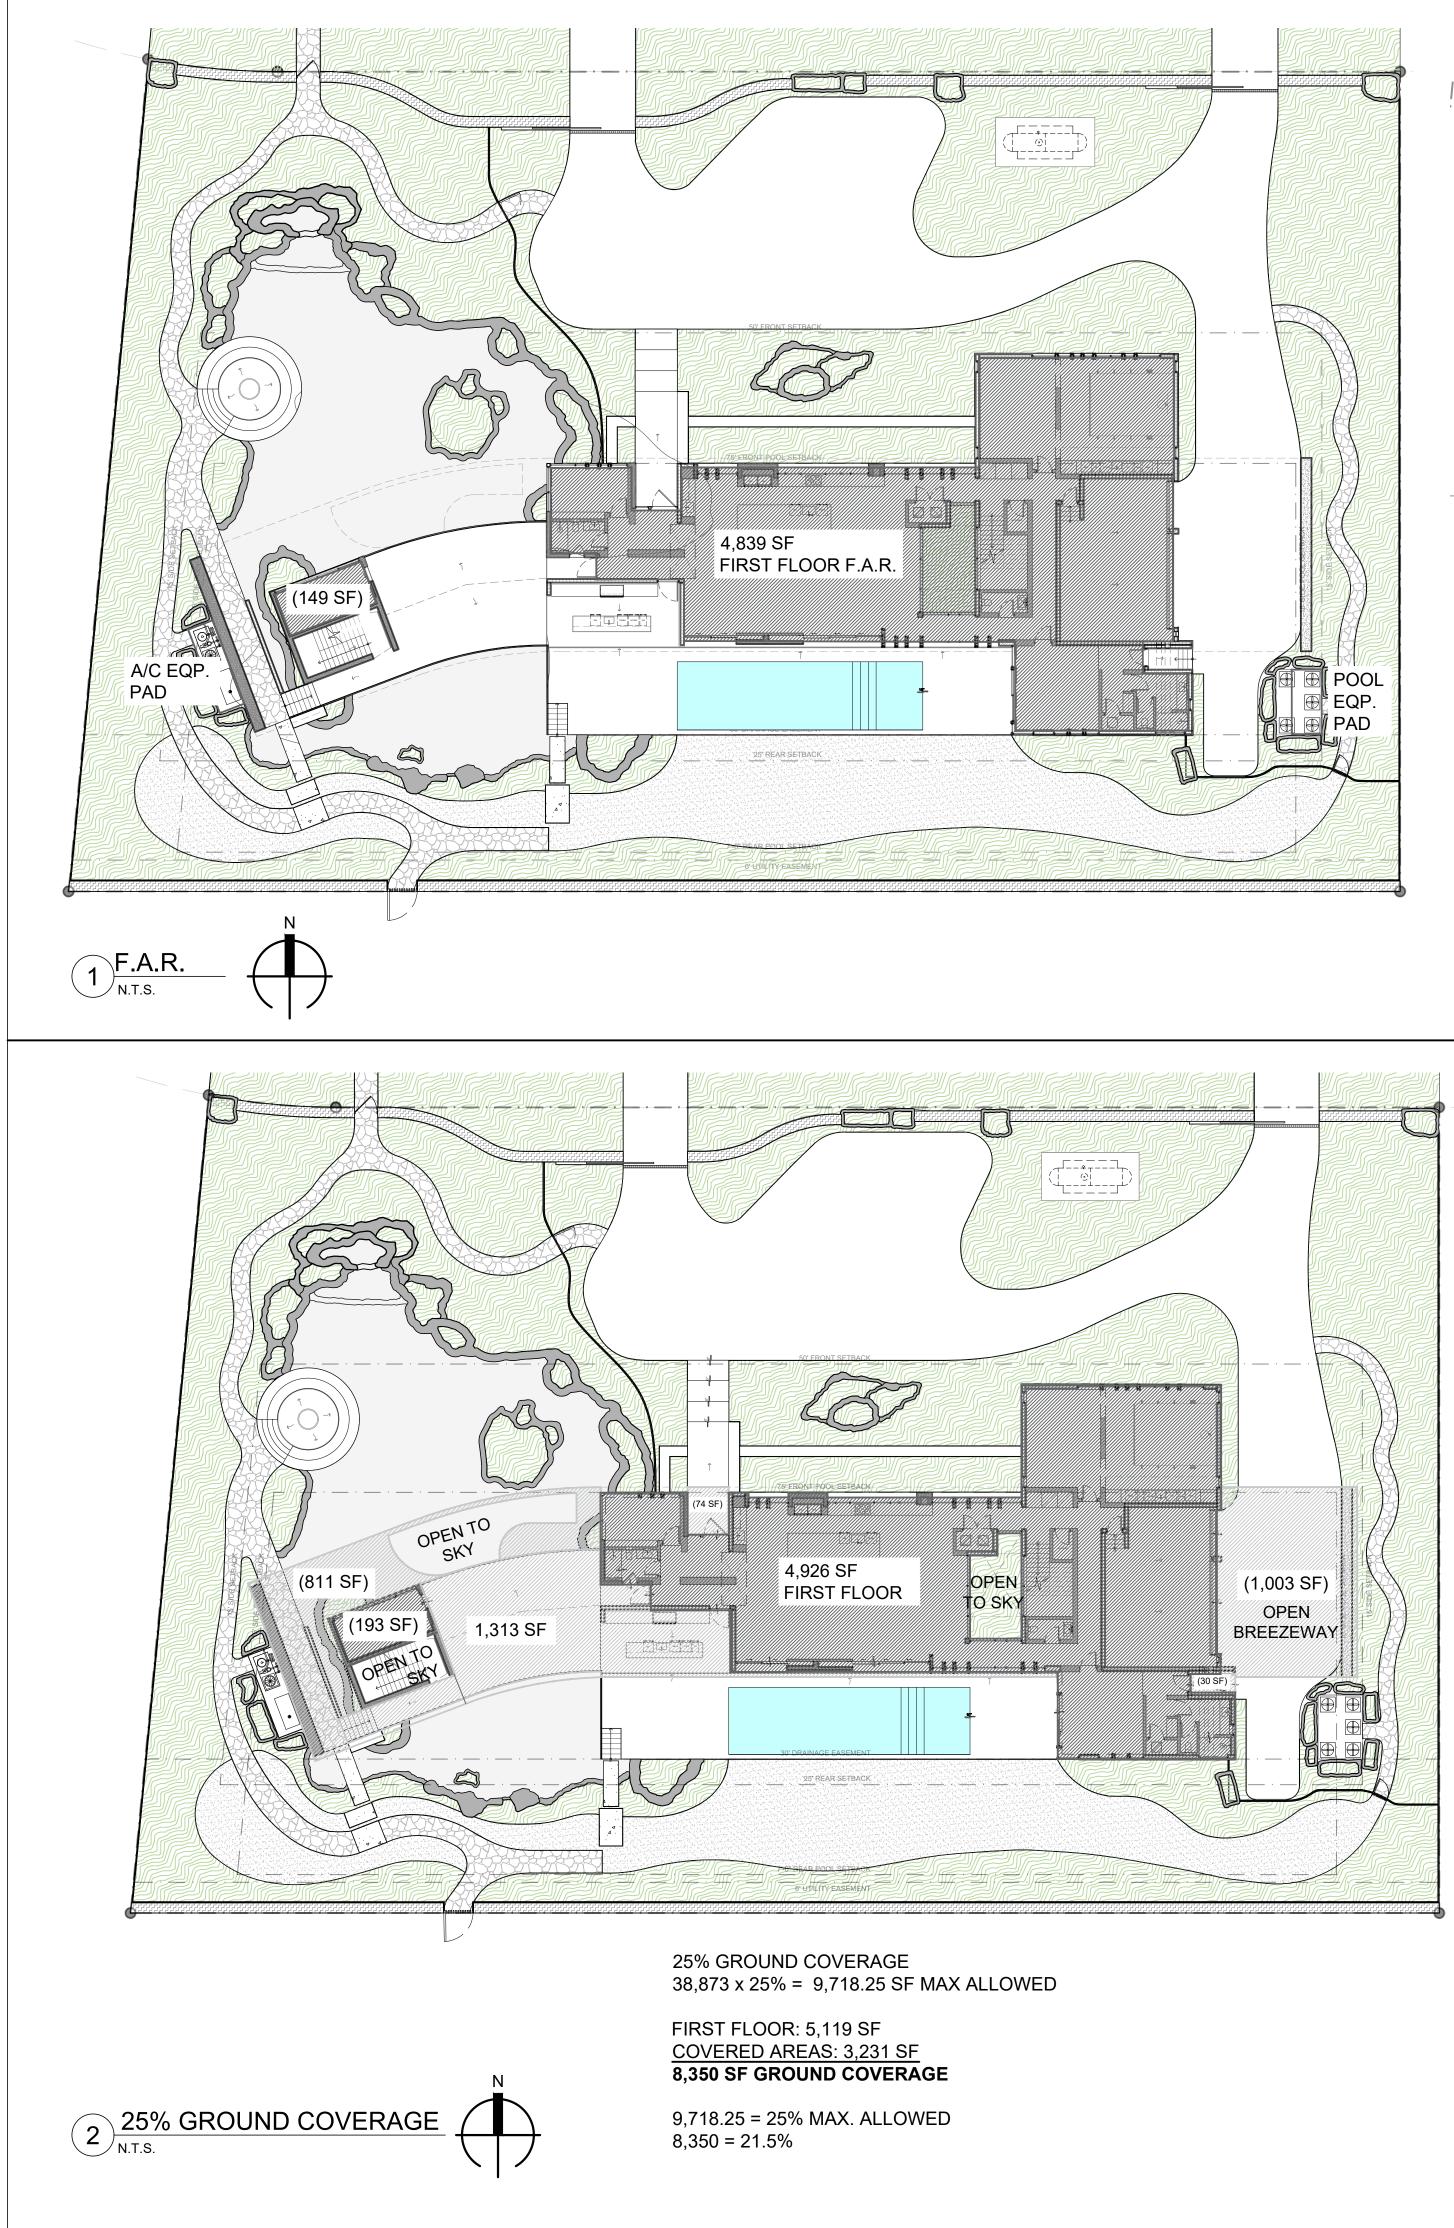

40% MINIMUM LANDSCAPE REQUIREMENT

38,873 X 40% = 15,549.2 SF MINIMUM REQUIRED

### ROPOSED

| GREEN AREA PROPOSED      |
|--------------------------|
| 2,915                    |
| 1,034                    |
| 1,595                    |
| 2,065                    |
| 100                      |
| 1,587                    |
| 7,871                    |
| + 205                    |
| 17,372 PROPOSED (44.69%) |