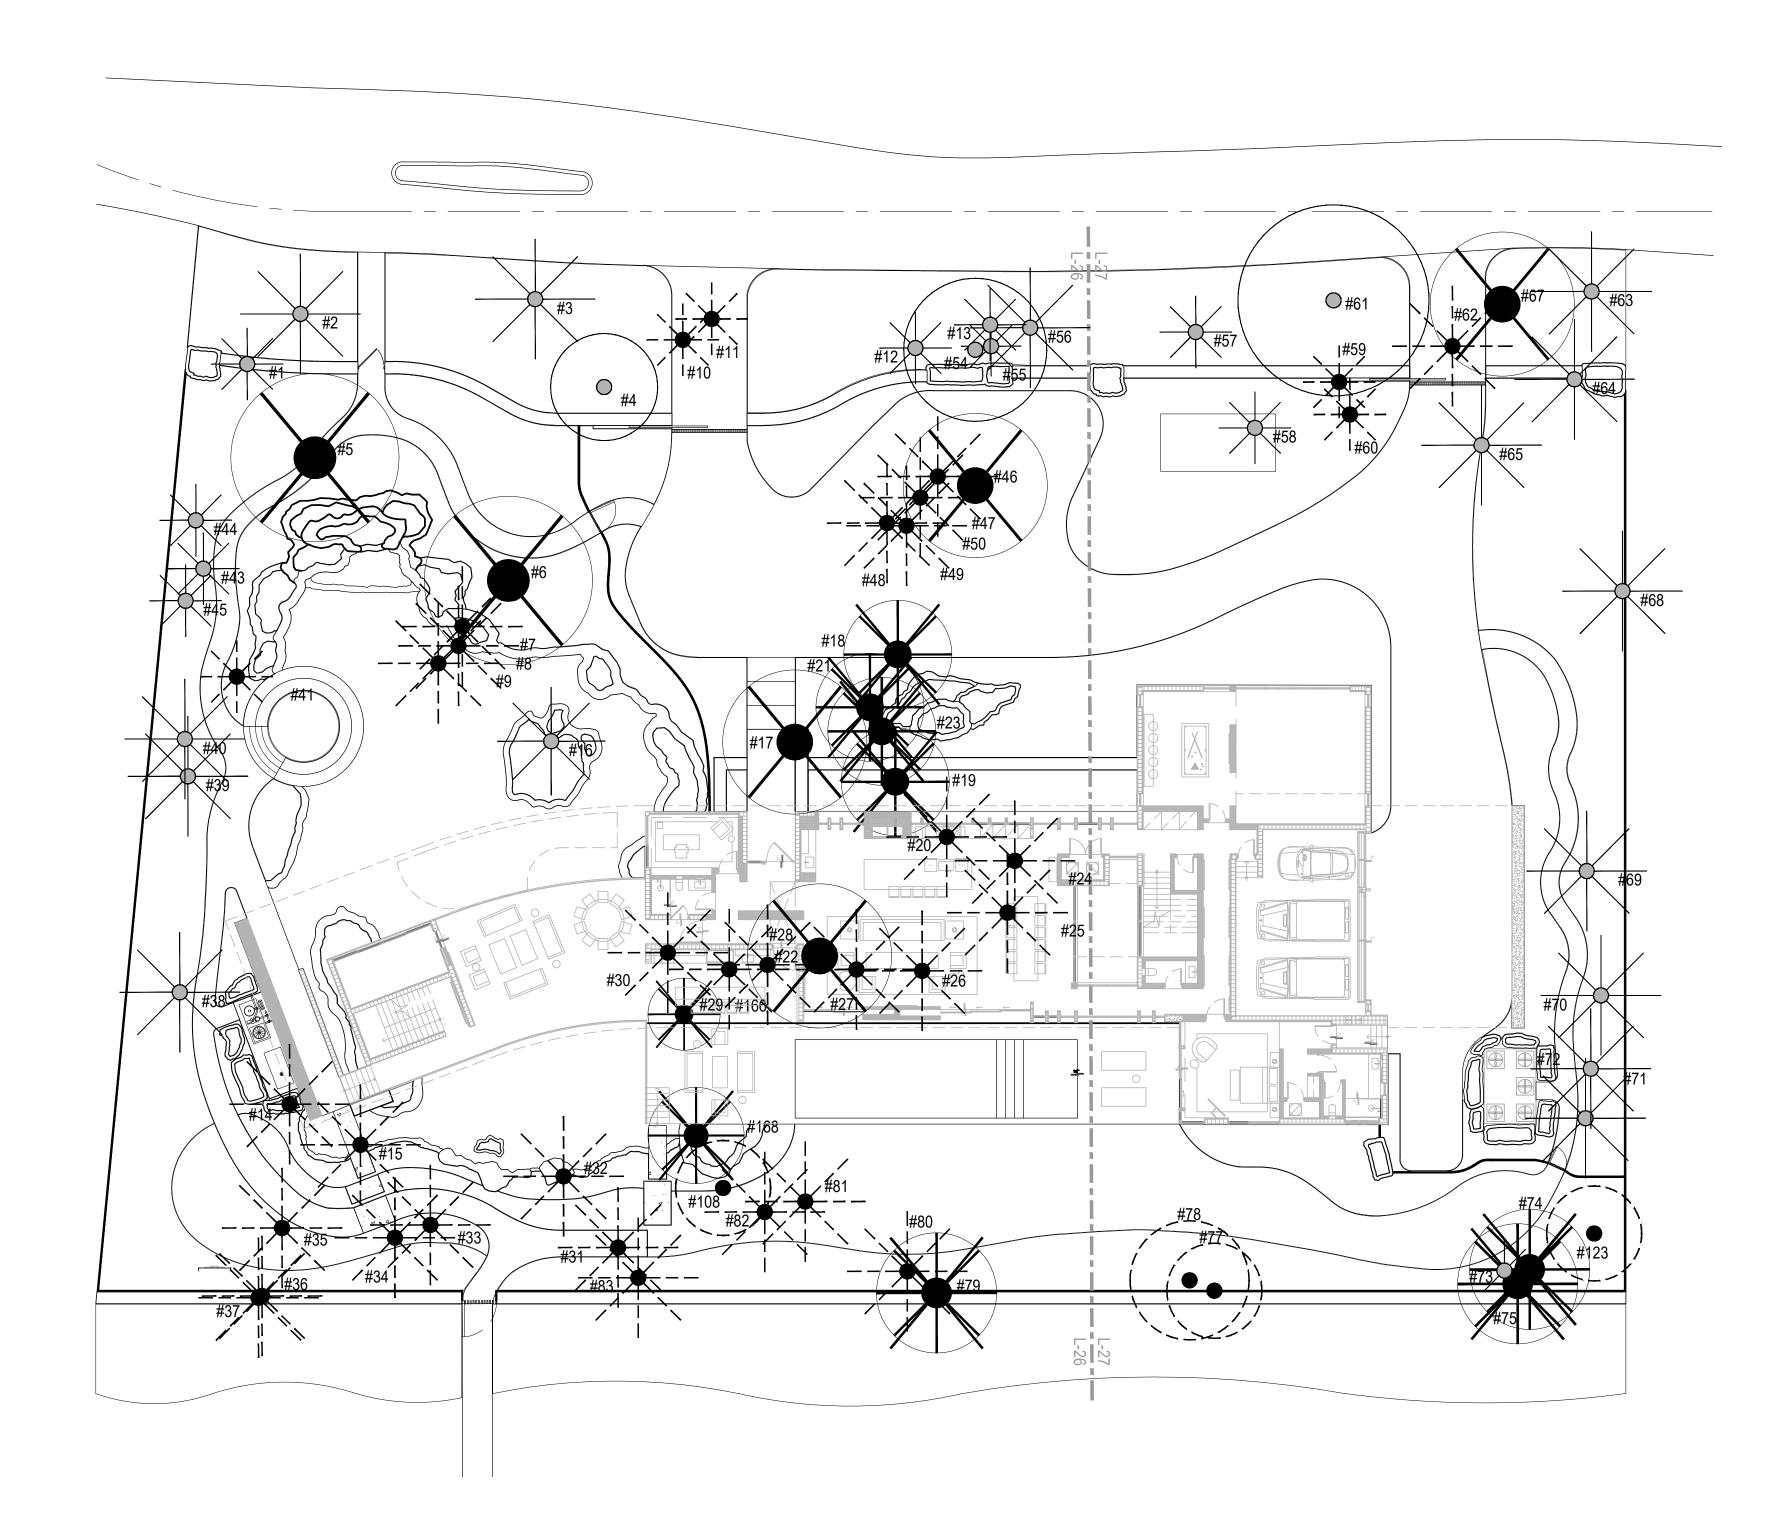

CERTIFIED TO: Agam Jain and Jennifer Jain

Herskowitz Shapiro PLLC Old Republic National Title Insurance Company

|                                                                                                                                                                                                                                                                                                          | TREE T                                                                                                                                      |                                               |                                               |                                               |
|----------------------------------------------------------------------------------------------------------------------------------------------------------------------------------------------------------------------------------------------------------------------------------------------------------|---------------------------------------------------------------------------------------------------------------------------------------------|-----------------------------------------------|-----------------------------------------------|-----------------------------------------------|
| SCIENTIFIC NAME                                                                                                                                                                                                                                                                                          | COMMON NAME                                                                                                                                 |                                               |                                               |                                               |
| 1. Livistonia chinesis                                                                                                                                                                                                                                                                                   | CHINESE FAN PALM TREE                                                                                                                       | 16"                                           | 12'                                           | 20'                                           |
| 2. Phoenix canariensis                                                                                                                                                                                                                                                                                   | CANARY DATE PALM                                                                                                                            | 24"                                           | 20'                                           | 28'                                           |
| 3.Roystonea regia                                                                                                                                                                                                                                                                                        | ROYAL PALM TREE                                                                                                                             | 18"                                           | 20'                                           | 36'                                           |
| 1.Querus virginiana                                                                                                                                                                                                                                                                                      | LIVE OAK TREE                                                                                                                               | 18"                                           | 18'                                           | 22'                                           |
| 5.Melaleuca quinquenervia                                                                                                                                                                                                                                                                                | PAPERBARK TREE                                                                                                                              | 18"                                           | 26'                                           | 30'                                           |
| 5.Ficus aurea                                                                                                                                                                                                                                                                                            | STRANGLER FIG                                                                                                                               | 36"                                           | 24'                                           | 28'                                           |
| 7.Roystonea regia                                                                                                                                                                                                                                                                                        | ROYAL PALM TREE                                                                                                                             | 18"                                           | 20'                                           | 26'                                           |
| 3.Roystonea regia                                                                                                                                                                                                                                                                                        | ROYAL PALM TREE                                                                                                                             | 18"                                           | 20'                                           | 32'                                           |
| ).Coco nucifera                                                                                                                                                                                                                                                                                          | COCONUT PALM                                                                                                                                | 12"                                           | 18'                                           | 18'                                           |
| LO.Livistonia chinesis                                                                                                                                                                                                                                                                                   | CHINESE FAN PALM TREE                                                                                                                       | 16"                                           | 12'                                           | 20'                                           |
| L1.Livistonia chinesis                                                                                                                                                                                                                                                                                   | CHINESE FAN PALM TREE                                                                                                                       | 16"                                           | 12'                                           | 24'                                           |
| 12.Livistonia chinesis                                                                                                                                                                                                                                                                                   | CHINESE FAN PALM TREE                                                                                                                       | 16"                                           | 12'                                           | 20'                                           |
| L3.Livistonia chinesis                                                                                                                                                                                                                                                                                   | CHINESE FAN PALM TREE 16"                                                                                                                   | 16"                                           | 12                                            | 20'                                           |
|                                                                                                                                                                                                                                                                                                          | ROYAL PALM TREE                                                                                                                             | 18                                            | 20'                                           | 20                                            |
| 4.Roystonea regia                                                                                                                                                                                                                                                                                        |                                                                                                                                             |                                               |                                               |                                               |
| 5.Roystonea regia                                                                                                                                                                                                                                                                                        |                                                                                                                                             | 18"                                           | 20'                                           | 26'                                           |
| 6.Ravenala madagascariens                                                                                                                                                                                                                                                                                |                                                                                                                                             | (Multi) 18"                                   | 18'                                           | 24'                                           |
| 7.Callistemon citrinus                                                                                                                                                                                                                                                                                   | BOTTLE BRUSH TREE                                                                                                                           | 36"                                           | 24'                                           | 28'                                           |
| 8.Veitchia arecina                                                                                                                                                                                                                                                                                       | MONTGOMERY PALM                                                                                                                             | 18"                                           | 20'                                           | 26'                                           |
| .9.Veitchia arecina                                                                                                                                                                                                                                                                                      | MONTGOMERY PALM                                                                                                                             | 18"                                           | 20'                                           | 26'                                           |
| 0.Veitchia arecina                                                                                                                                                                                                                                                                                       | MONTGOMERY PALM                                                                                                                             | 18"                                           | 20'                                           | 26'                                           |
| 1.Pseudophoenix sargentii                                                                                                                                                                                                                                                                                | BUCCANEER PALM                                                                                                                              | 18"                                           | 20'                                           | 26'                                           |
| 2.Ligustrum lucidum                                                                                                                                                                                                                                                                                      | LIGUSTRUM TREE                                                                                                                              | 18"                                           | 20'                                           | 26'                                           |
| 3.Livistonia chinesis                                                                                                                                                                                                                                                                                    | CHINESE FAN PALM                                                                                                                            | 16"                                           | 12'                                           | 20'                                           |
| 4.Veitchia arecina                                                                                                                                                                                                                                                                                       | MONTGOMERY PALM                                                                                                                             | 18"                                           | 20'                                           | 26'                                           |
| 5.Veitchia arecina                                                                                                                                                                                                                                                                                       | MONTGOMERY PALM                                                                                                                             | 18                                            | 20'                                           | 26                                            |
|                                                                                                                                                                                                                                                                                                          |                                                                                                                                             |                                               |                                               |                                               |
| 6.Veitchia arecina                                                                                                                                                                                                                                                                                       | MONTGOMERY PALM                                                                                                                             | 18"                                           | 20'                                           | 26'                                           |
| 7.Veitchia arecina                                                                                                                                                                                                                                                                                       | MONTGOMERY PALM+A1B13:G30                                                                                                                   | 18"                                           | 20'                                           | 26'                                           |
| 8.Roystonea regia                                                                                                                                                                                                                                                                                        | ROYAL PALM TREE                                                                                                                             | 18"                                           | 20'                                           | 26'                                           |
| 9.Coco nucifera                                                                                                                                                                                                                                                                                          | COCONUT PALM                                                                                                                                | 12"                                           | 18'                                           | 18'                                           |
| 0.Roystonea regia                                                                                                                                                                                                                                                                                        | ROYAL PALM TREE                                                                                                                             | 18"                                           | 20'                                           | 35'                                           |
| 1.Roystonea regia                                                                                                                                                                                                                                                                                        | ROYAL PALM TREE                                                                                                                             | 18"                                           | 20'                                           | 32'                                           |
| 2.Roystonea regia                                                                                                                                                                                                                                                                                        | ROYAL PALM TREE                                                                                                                             | 18"                                           | 20'                                           | 26'                                           |
| 3.Roystonea regia                                                                                                                                                                                                                                                                                        | ROYAL PALM TREE                                                                                                                             | 18"                                           | 20'                                           | 26'                                           |
| · ·                                                                                                                                                                                                                                                                                                      |                                                                                                                                             | 18"                                           | 20'                                           | 26'                                           |
| 4.Roystonea regia                                                                                                                                                                                                                                                                                        |                                                                                                                                             |                                               |                                               |                                               |
| 5.Roystonea regia                                                                                                                                                                                                                                                                                        |                                                                                                                                             | 18"                                           | 20'                                           | 28'                                           |
| 6.Roystonea regia                                                                                                                                                                                                                                                                                        | ROYAL PALM TREE                                                                                                                             | 18"                                           | 20"                                           | 24'                                           |
| 37.Ravenala madagascariens                                                                                                                                                                                                                                                                               | TRAVELLERS PALM                                                                                                                             | (multi) 18"                                   | 18'                                           | 24'                                           |
| 38.Roystonea regia                                                                                                                                                                                                                                                                                       | ROYAL PALM TREE                                                                                                                             | 18"                                           | 20'                                           | 34'                                           |
| 39.Roystonea regia                                                                                                                                                                                                                                                                                       | ROYAL PALM TREE                                                                                                                             | 18"                                           | 20'                                           | 36'                                           |
| 10. Roystonea regia                                                                                                                                                                                                                                                                                      | ROYAL PALM TREE                                                                                                                             | 18"                                           | 20'                                           | 34'                                           |
| 11.Livistonia chinesis                                                                                                                                                                                                                                                                                   | CHINESE FAN PALM                                                                                                                            | 16"                                           | 12'                                           | 20'                                           |
| 2.Livistonia chinesis                                                                                                                                                                                                                                                                                    | CHINESE FAN PALM                                                                                                                            | 16"                                           | 12'                                           | 18'                                           |
| 13.Livistonia chinesis                                                                                                                                                                                                                                                                                   | CHINESE FAN PALM                                                                                                                            | 16"                                           | 12'                                           | 22'                                           |
| 4.Livistonia chinesis                                                                                                                                                                                                                                                                                    | CHINESE FAN PALM                                                                                                                            | 16"                                           | 12'                                           | 18"                                           |
|                                                                                                                                                                                                                                                                                                          |                                                                                                                                             |                                               |                                               |                                               |
| 15.Livistonia chinesis                                                                                                                                                                                                                                                                                   | CHINESE FAN PALM                                                                                                                            | 16"                                           | 12'                                           | 20'                                           |
| 6.Terminalia catappa                                                                                                                                                                                                                                                                                     | ALMOND TREE                                                                                                                                 | 22"                                           | 24'                                           | 28'                                           |
| 17.Veitchia arecina                                                                                                                                                                                                                                                                                      | MONTGOMERY PALM                                                                                                                             | 18"                                           | 20'                                           | 26'                                           |
| 8.Veitchia arecina                                                                                                                                                                                                                                                                                       | MONTGOMERY PALM                                                                                                                             | 18"                                           | 20'                                           | 26'                                           |
| l9.Veitchia arecina                                                                                                                                                                                                                                                                                      | MONTGOMERY PALM                                                                                                                             | 18'                                           | 20'                                           | 26'                                           |
| 60.Coco nucifera                                                                                                                                                                                                                                                                                         | COCONUT PALM                                                                                                                                | 18"                                           | 20'                                           | 26'                                           |
| 51.Ficus aurea                                                                                                                                                                                                                                                                                           | STRANGLER FIG TREE                                                                                                                          | 60"                                           | 38'                                           | 42'                                           |
| 52.Coco nucifera                                                                                                                                                                                                                                                                                         | COCONUT PALM                                                                                                                                | 12"                                           | 10'                                           | 18'                                           |
| 53.Sabal palmetto                                                                                                                                                                                                                                                                                        | CABBAGE PALM                                                                                                                                | 14"                                           | 10'                                           | 15'                                           |
| 54.Calphyllum brasiliene                                                                                                                                                                                                                                                                                 | BRAZIL BEAUTY LEAF                                                                                                                          | 8"                                            | 10                                            | 22'                                           |
| • •                                                                                                                                                                                                                                                                                                      |                                                                                                                                             | 8"<br>8"                                      |                                               |                                               |
| 5.Bismarkia noblilis                                                                                                                                                                                                                                                                                     |                                                                                                                                             |                                               | 10'                                           | 15'                                           |
| 6.Roystonea regia                                                                                                                                                                                                                                                                                        |                                                                                                                                             | 18"                                           | 20'                                           | 20'                                           |
| 7.Livistonia chinesis                                                                                                                                                                                                                                                                                    | CHINESE FAN PALM                                                                                                                            | 16"                                           | 12'                                           | 24'                                           |
| 8.Livistonia chinesis                                                                                                                                                                                                                                                                                    | CHINESE FAN PALM                                                                                                                            | 16"                                           | 12'                                           | 20'                                           |
| 9.Livistonia chinesis                                                                                                                                                                                                                                                                                    | CHINESE FAN PALM                                                                                                                            | 16"                                           | 12'                                           | 18'                                           |
| 0.Livistonia chinesis                                                                                                                                                                                                                                                                                    | CHINESE FAN PALM                                                                                                                            | 16"                                           | 12'                                           | 20'                                           |
| 1.Quecus virginiana                                                                                                                                                                                                                                                                                      | OAK TREE                                                                                                                                    | 28"                                           | 30'                                           | 35'                                           |
| 2.Veitchia arecina                                                                                                                                                                                                                                                                                       | MONTGOMERY PALM                                                                                                                             | 8"                                            | 20'                                           | 26'                                           |
| 3.Veitchia arecina                                                                                                                                                                                                                                                                                       | MONTGOMERY PALM                                                                                                                             | 8"                                            | 20'                                           | 26'                                           |
| 64.Veitchia arecina                                                                                                                                                                                                                                                                                      |                                                                                                                                             | 8"                                            | 20                                            | 26                                            |
|                                                                                                                                                                                                                                                                                                          |                                                                                                                                             |                                               |                                               |                                               |
| 5.Coco nucifera                                                                                                                                                                                                                                                                                          |                                                                                                                                             | 12"                                           | 18'                                           | 22'                                           |
| 6.Quercus virginiana                                                                                                                                                                                                                                                                                     | OAKTREE                                                                                                                                     | 18"                                           | 20'                                           | 26'                                           |
| 7.Shefflera actinophylla                                                                                                                                                                                                                                                                                 | UMBRELLA TREE                                                                                                                               | 36"                                           | 24'                                           | 26'                                           |
| 8.Roystonea regia                                                                                                                                                                                                                                                                                        | ROYAL PALM TREE                                                                                                                             | 18"                                           | 20'                                           | 28'                                           |
| 9.Roystonea regia                                                                                                                                                                                                                                                                                        | ROYAL PALM TREE                                                                                                                             | 18"                                           | 20'                                           | 36'                                           |
| 0.Roystonea regia                                                                                                                                                                                                                                                                                        | ROYAL PALM TREE                                                                                                                             | 18"                                           | 20'                                           | 34'                                           |
| 0.NUystullea legia                                                                                                                                                                                                                                                                                       | MONTGOMERY PALM                                                                                                                             | 8"                                            | 20'                                           | 26'                                           |
|                                                                                                                                                                                                                                                                                                          | · · · · · · · · · · · · · · · · · · ·                                                                                                       | 18"                                           | 20'                                           | 34'                                           |
| 1.Veitchia arecina                                                                                                                                                                                                                                                                                       | ROYAL PAI M TRFF                                                                                                                            |                                               | 20                                            | 10'                                           |
| 1.Veitchia arecina<br>2.Roystonea regia                                                                                                                                                                                                                                                                  | ROYAL PALM TREE                                                                                                                             | Q''                                           | 10'                                           |                                               |
| 1.Veitchia arecina<br>2.Roystonea regia<br>3.Bismarkia noblilis                                                                                                                                                                                                                                          | BISMARK PALM                                                                                                                                | 8"                                            | 10'                                           |                                               |
| 1.Veitchia arecina<br>2.Roystonea regia<br>3.Bismarkia noblilis<br>4.Roystonea regia                                                                                                                                                                                                                     | BISMARK PALM<br>ROYAL PALM TREE                                                                                                             | 18"                                           | 20'                                           | 22'                                           |
| <ol> <li>Veitchia arecina</li> <li>Roystonea regia</li> <li>Bismarkia noblilis</li> <li>Roystonea regia</li> <li>Roystonea regia</li> </ol>                                                                                                                                                              | BISMARK PALM<br>ROYAL PALM TREE<br>ROYAL PALM TREE                                                                                          | 18"<br>18"                                    | 20'<br>20'                                    | 22'<br>24'                                    |
| 21.Veitchia arecina<br>2.Roystonea regia<br>3.Bismarkia noblilis<br>4.Roystonea regia<br>5.Roystonea regia                                                                                                                                                                                               | BISMARK PALM<br>ROYAL PALM TREE                                                                                                             | 18"<br>18"<br>18"                             | 20'                                           | 22'                                           |
| <ol> <li>Veitchia arecina</li> <li>Roystonea regia</li> <li>Bismarkia noblilis</li> <li>Roystonea regia</li> <li>Roystonea regia</li> <li>Roystonea regia</li> <li>Roystonea regia</li> </ol>                                                                                                            | BISMARK PALM<br>ROYAL PALM TREE<br>ROYAL PALM TREE                                                                                          | 18"<br>18"                                    | 20'<br>20'                                    | 22'<br>24'                                    |
| <ul> <li>71. Veitchia arecina</li> <li>72. Roystonea regia</li> <li>73. Bismarkia noblilis</li> <li>74. Roystonea regia</li> <li>75. Roystonea regia</li> <li>76. Roystonea regia</li> <li>77. Persea americana</li> </ul>                                                                               | BISMARK PALM<br>ROYAL PALM TREE<br>ROYAL PALM TREE<br>ROYAL PALM TREE                                                                       | 18"<br>18"<br>18"                             | 20'<br>20'<br>20'                             | 22'<br>24'<br>24'                             |
| <ul> <li>71.Veitchia arecina</li> <li>72.Roystonea regia</li> <li>73.Bismarkia noblilis</li> <li>74.Roystonea regia</li> <li>75.Roystonea regia</li> <li>76.Roystonea regia</li> <li>77.Persea americana</li> <li>78.Persea americana</li> </ul>                                                         | BISMARK PALM<br>ROYAL PALM TREE<br>ROYAL PALM TREE<br>ROYAL PALM TREE<br>AVOCADO TREE<br>AVOCADO TREE                                       | 18"<br>18"<br>18"<br>20"<br>18"               | 20'<br>20'<br>20'<br>20'<br>15'               | 22'<br>24'<br>24'<br>22'<br>20'               |
| <ul> <li>'1.Veitchia arecina</li> <li>'2.Roystonea regia</li> <li>'3.Bismarkia noblilis</li> <li>'4.Roystonea regia</li> <li>'5.Roystonea regia</li> <li>'6.Roystonea regia</li> <li>'7.Persea americana</li> <li>'8.Persea americana</li> <li>'9.Roystonea regia</li> </ul>                             | BISMARK PALM<br>ROYAL PALM TREE<br>ROYAL PALM TREE<br>ROYAL PALM TREE<br>AVOCADO TREE<br>AVOCADO TREE<br>ROYAL PALM TREE                    | 18"<br>18"<br>18"<br>20"<br>18"<br>18"        | 20'<br>20'<br>20'<br>20'<br>15'<br>15'        | 22'<br>24'<br>24'<br>22'<br>20'<br>15'        |
| <ul> <li>71.Veitchia arecina</li> <li>72.Roystonea regia</li> <li>73.Bismarkia noblilis</li> <li>74.Roystonea regia</li> <li>75.Roystonea regia</li> <li>76.Roystonea regia</li> <li>77.Persea americana</li> <li>78.Persea americana</li> <li>79.Roystonea regia</li> <li>80.Roystonea regia</li> </ul> | BISMARK PALM<br>ROYAL PALM TREE<br>ROYAL PALM TREE<br>ROYAL PALM TREE<br>AVOCADO TREE<br>AVOCADO TREE<br>ROYAL PALM TREE<br>ROYAL PALM TREE | 18"<br>18"<br>18"<br>20"<br>18"<br>18"<br>18" | 20'<br>20'<br>20'<br>20'<br>15'<br>15'<br>15' | 22'<br>24'<br>24'<br>22'<br>20'<br>15'<br>15' |
| <ul> <li>'1.Veitchia arecina</li> <li>'2.Roystonea regia</li> <li>'3.Bismarkia noblilis</li> <li>'4.Roystonea regia</li> <li>'5.Roystonea regia</li> <li>'6.Roystonea regia</li> <li>'7.Persea americana</li> <li>'8.Persea americana</li> <li>'9.Roystonea regia</li> </ul>                             | BISMARK PALM<br>ROYAL PALM TREE<br>ROYAL PALM TREE<br>ROYAL PALM TREE<br>AVOCADO TREE<br>AVOCADO TREE<br>ROYAL PALM TREE                    | 18"<br>18"<br>18"<br>20"<br>18"<br>18"        | 20'<br>20'<br>20'<br>20'<br>15'<br>15'        | 22'<br>24'<br>24'<br>22'<br>20'<br>15'        |

The Tree Table as shown hereon was prepared by certified Arborist Patrick Hannah, I.S.A. C. A. FL-6275 A NOTES:

- Trees as shown hereon were numbered by the arborist on the field drawing page prepared by him.

- Tree No. 50 is shown twice on the arborist's field drawing page. - Tree No. 52 and Tree No. 53 are not shown on the arborist's field drawing page but are noted on the Tree Table/ Matrix

prepared by him.