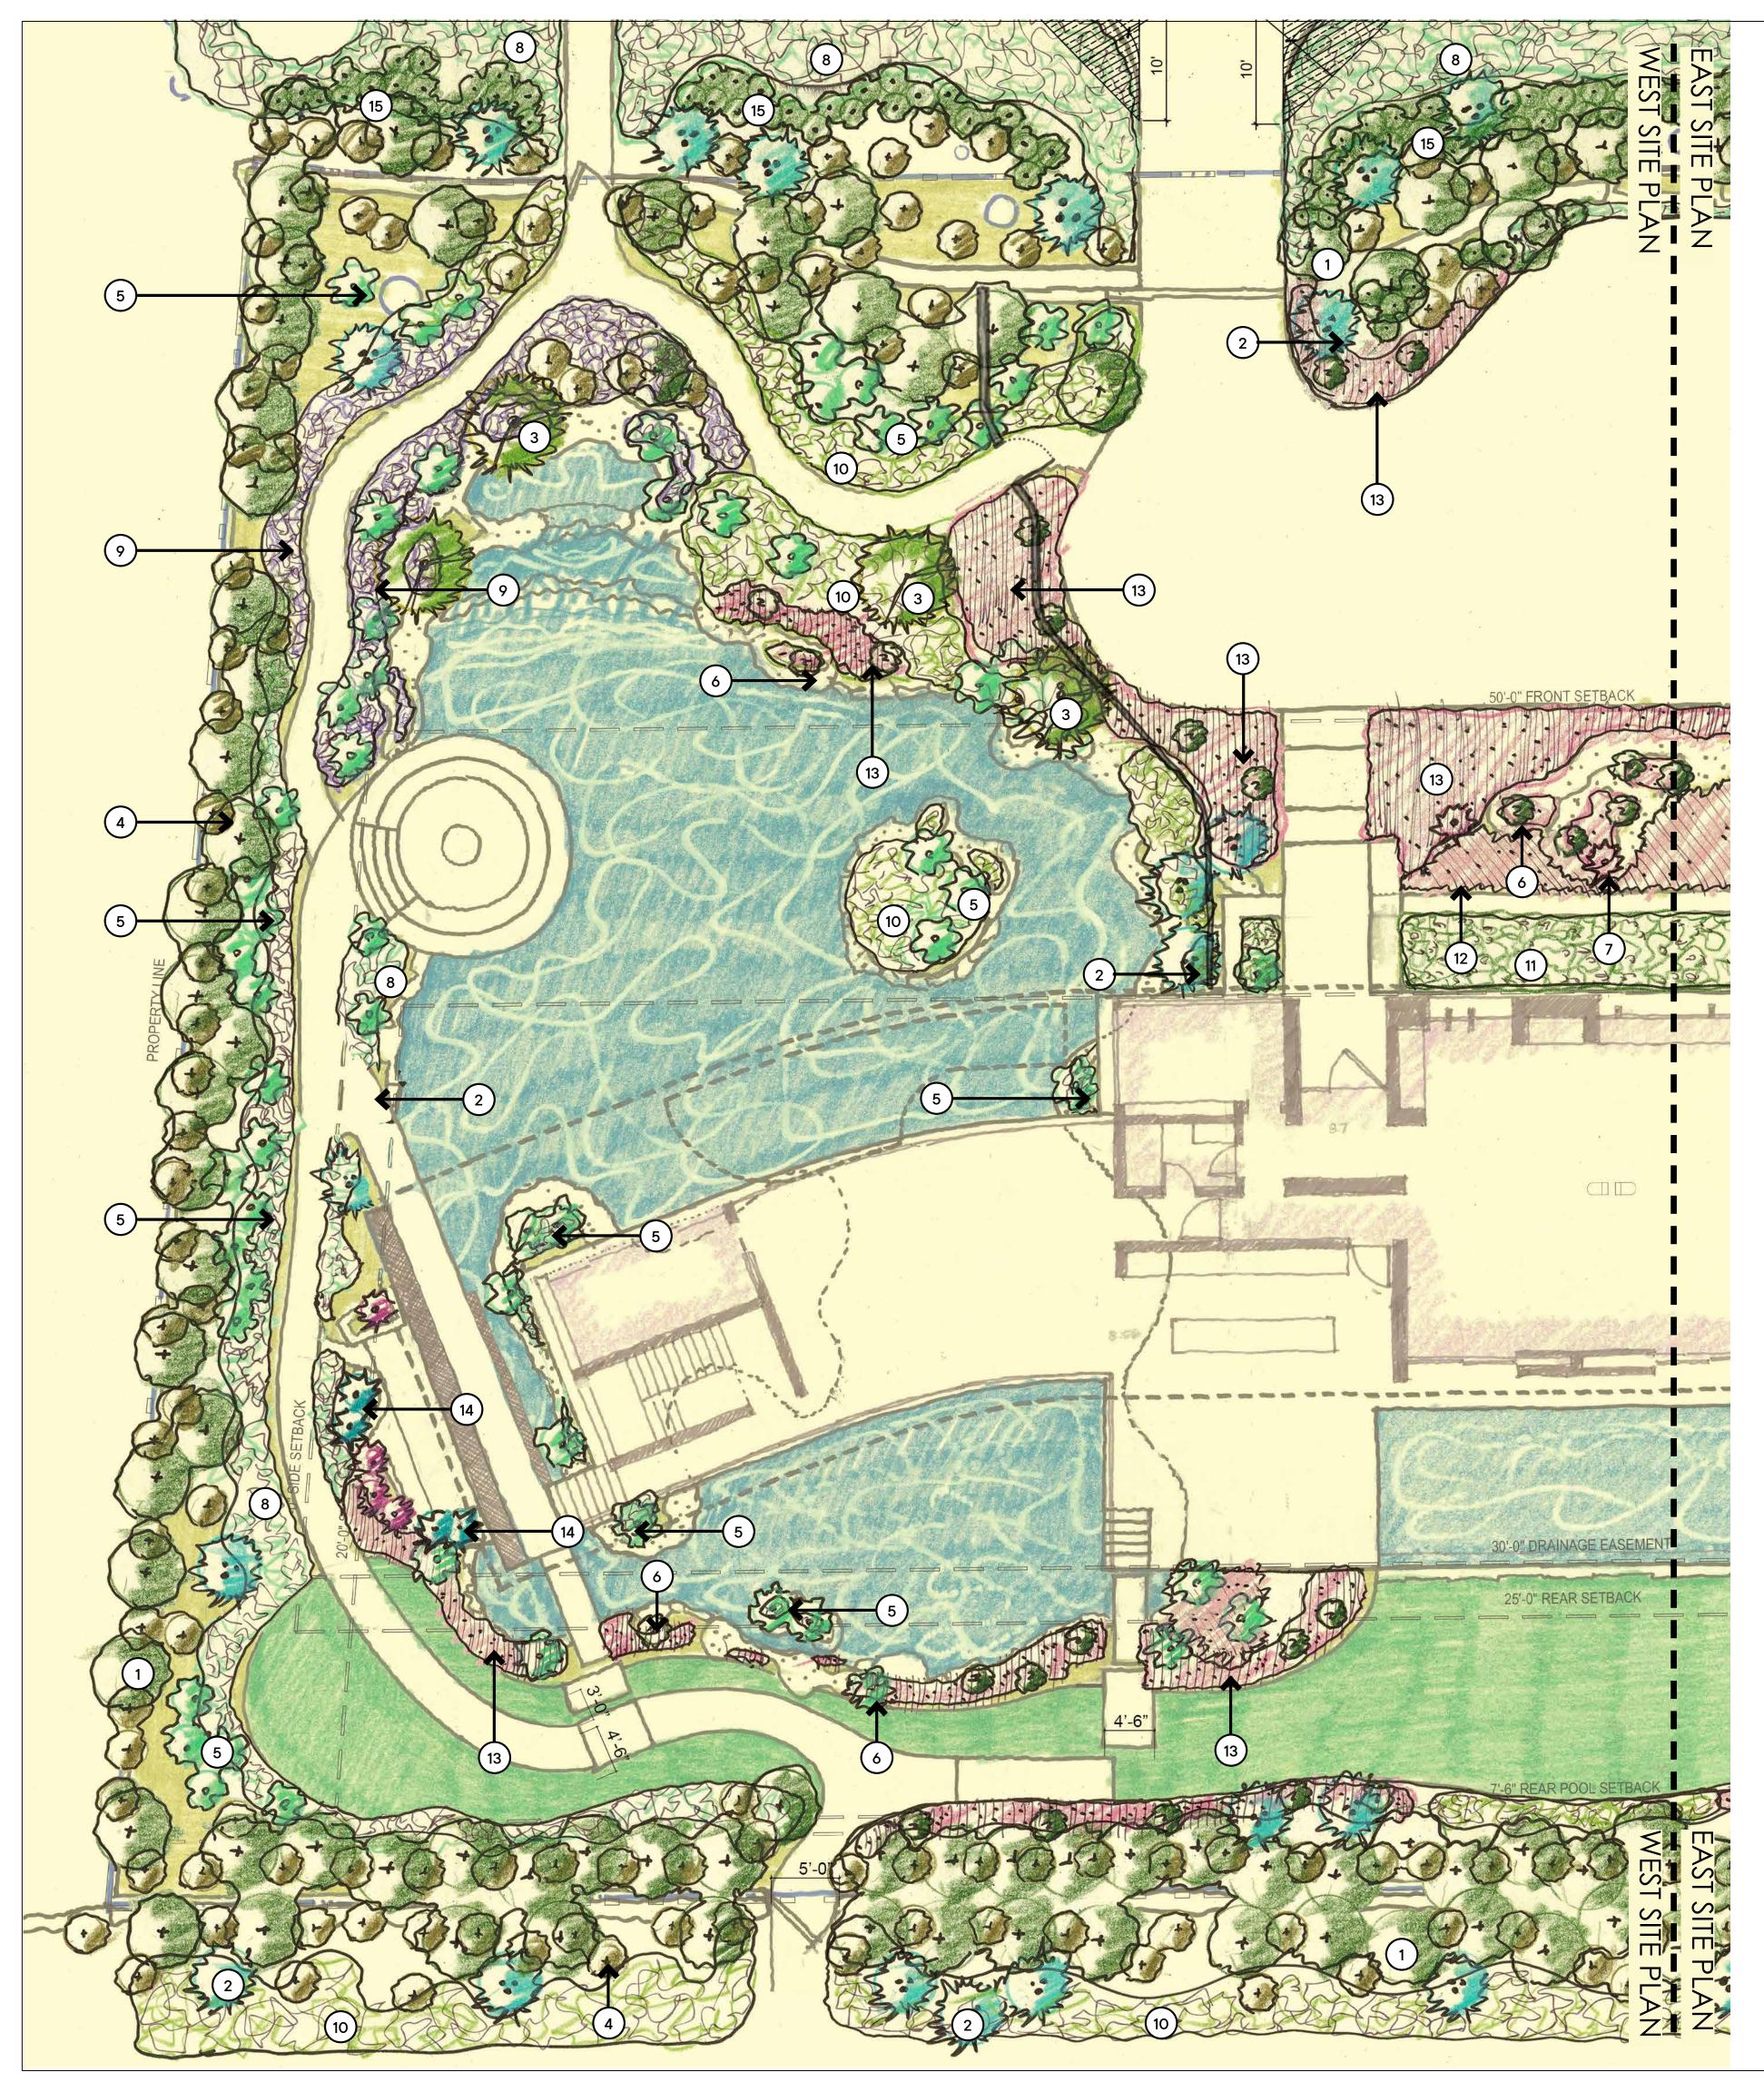

LANDSCAPE ARCHITECT: RAYMOND JUNGLES INC. 2964 AVIATION AVENUE MIAMI, FL 33133

PROJECT NAME: JAIN RESIDENCE

PROFESSIONAL SEAL(S):

| $\Lambda$ | 07-30-21 | PRELIM ZONING    |
|-----------|----------|------------------|
|           | 04-12-21 | BOA SET          |
| No.       | DATE     | DESCRIPTION      |
|           |          | E / REVISION LOG |

LANDSCAPE ARCHITECT: RAYMOND JUNGLES INC. 2964 AVIATION AVENUE MIAMI, FL 33133

PROJECT NAME: JAIN RESIDENCE

PROFESSIONAL SEAL(S):

| $\Lambda$ | 07-30-21                   | PRELIM ZONING |  |
|-----------|----------------------------|---------------|--|
|           | 04-12-21                   | BOA SET       |  |
| No.       | DATE                       | DESCRIPTION   |  |
|           | SHEET ISSUE / REVISION LOG |               |  |

LANDSCAPE ARCHITECT: RAYMOND JUNGLES INC. 2964 AVIATION AVENUE MIAMI, FL 33133

PROJECT NAME: JAIN RESIDENCE

PROFESSIONAL SEAL(S):

|                 | I                          |               |  |  |
|-----------------|----------------------------|---------------|--|--|
|                 |                            |               |  |  |
|                 |                            |               |  |  |
|                 |                            |               |  |  |
|                 |                            |               |  |  |
|                 |                            |               |  |  |
|                 |                            |               |  |  |
| $\underline{1}$ | 07-30-21                   | PRELIM ZONING |  |  |
|                 | 04-12-21                   | BOA SET       |  |  |
| No.             | DATE                       | DESCRIPTION   |  |  |
|                 | SHEET ISSUE / REVISION LOG |               |  |  |