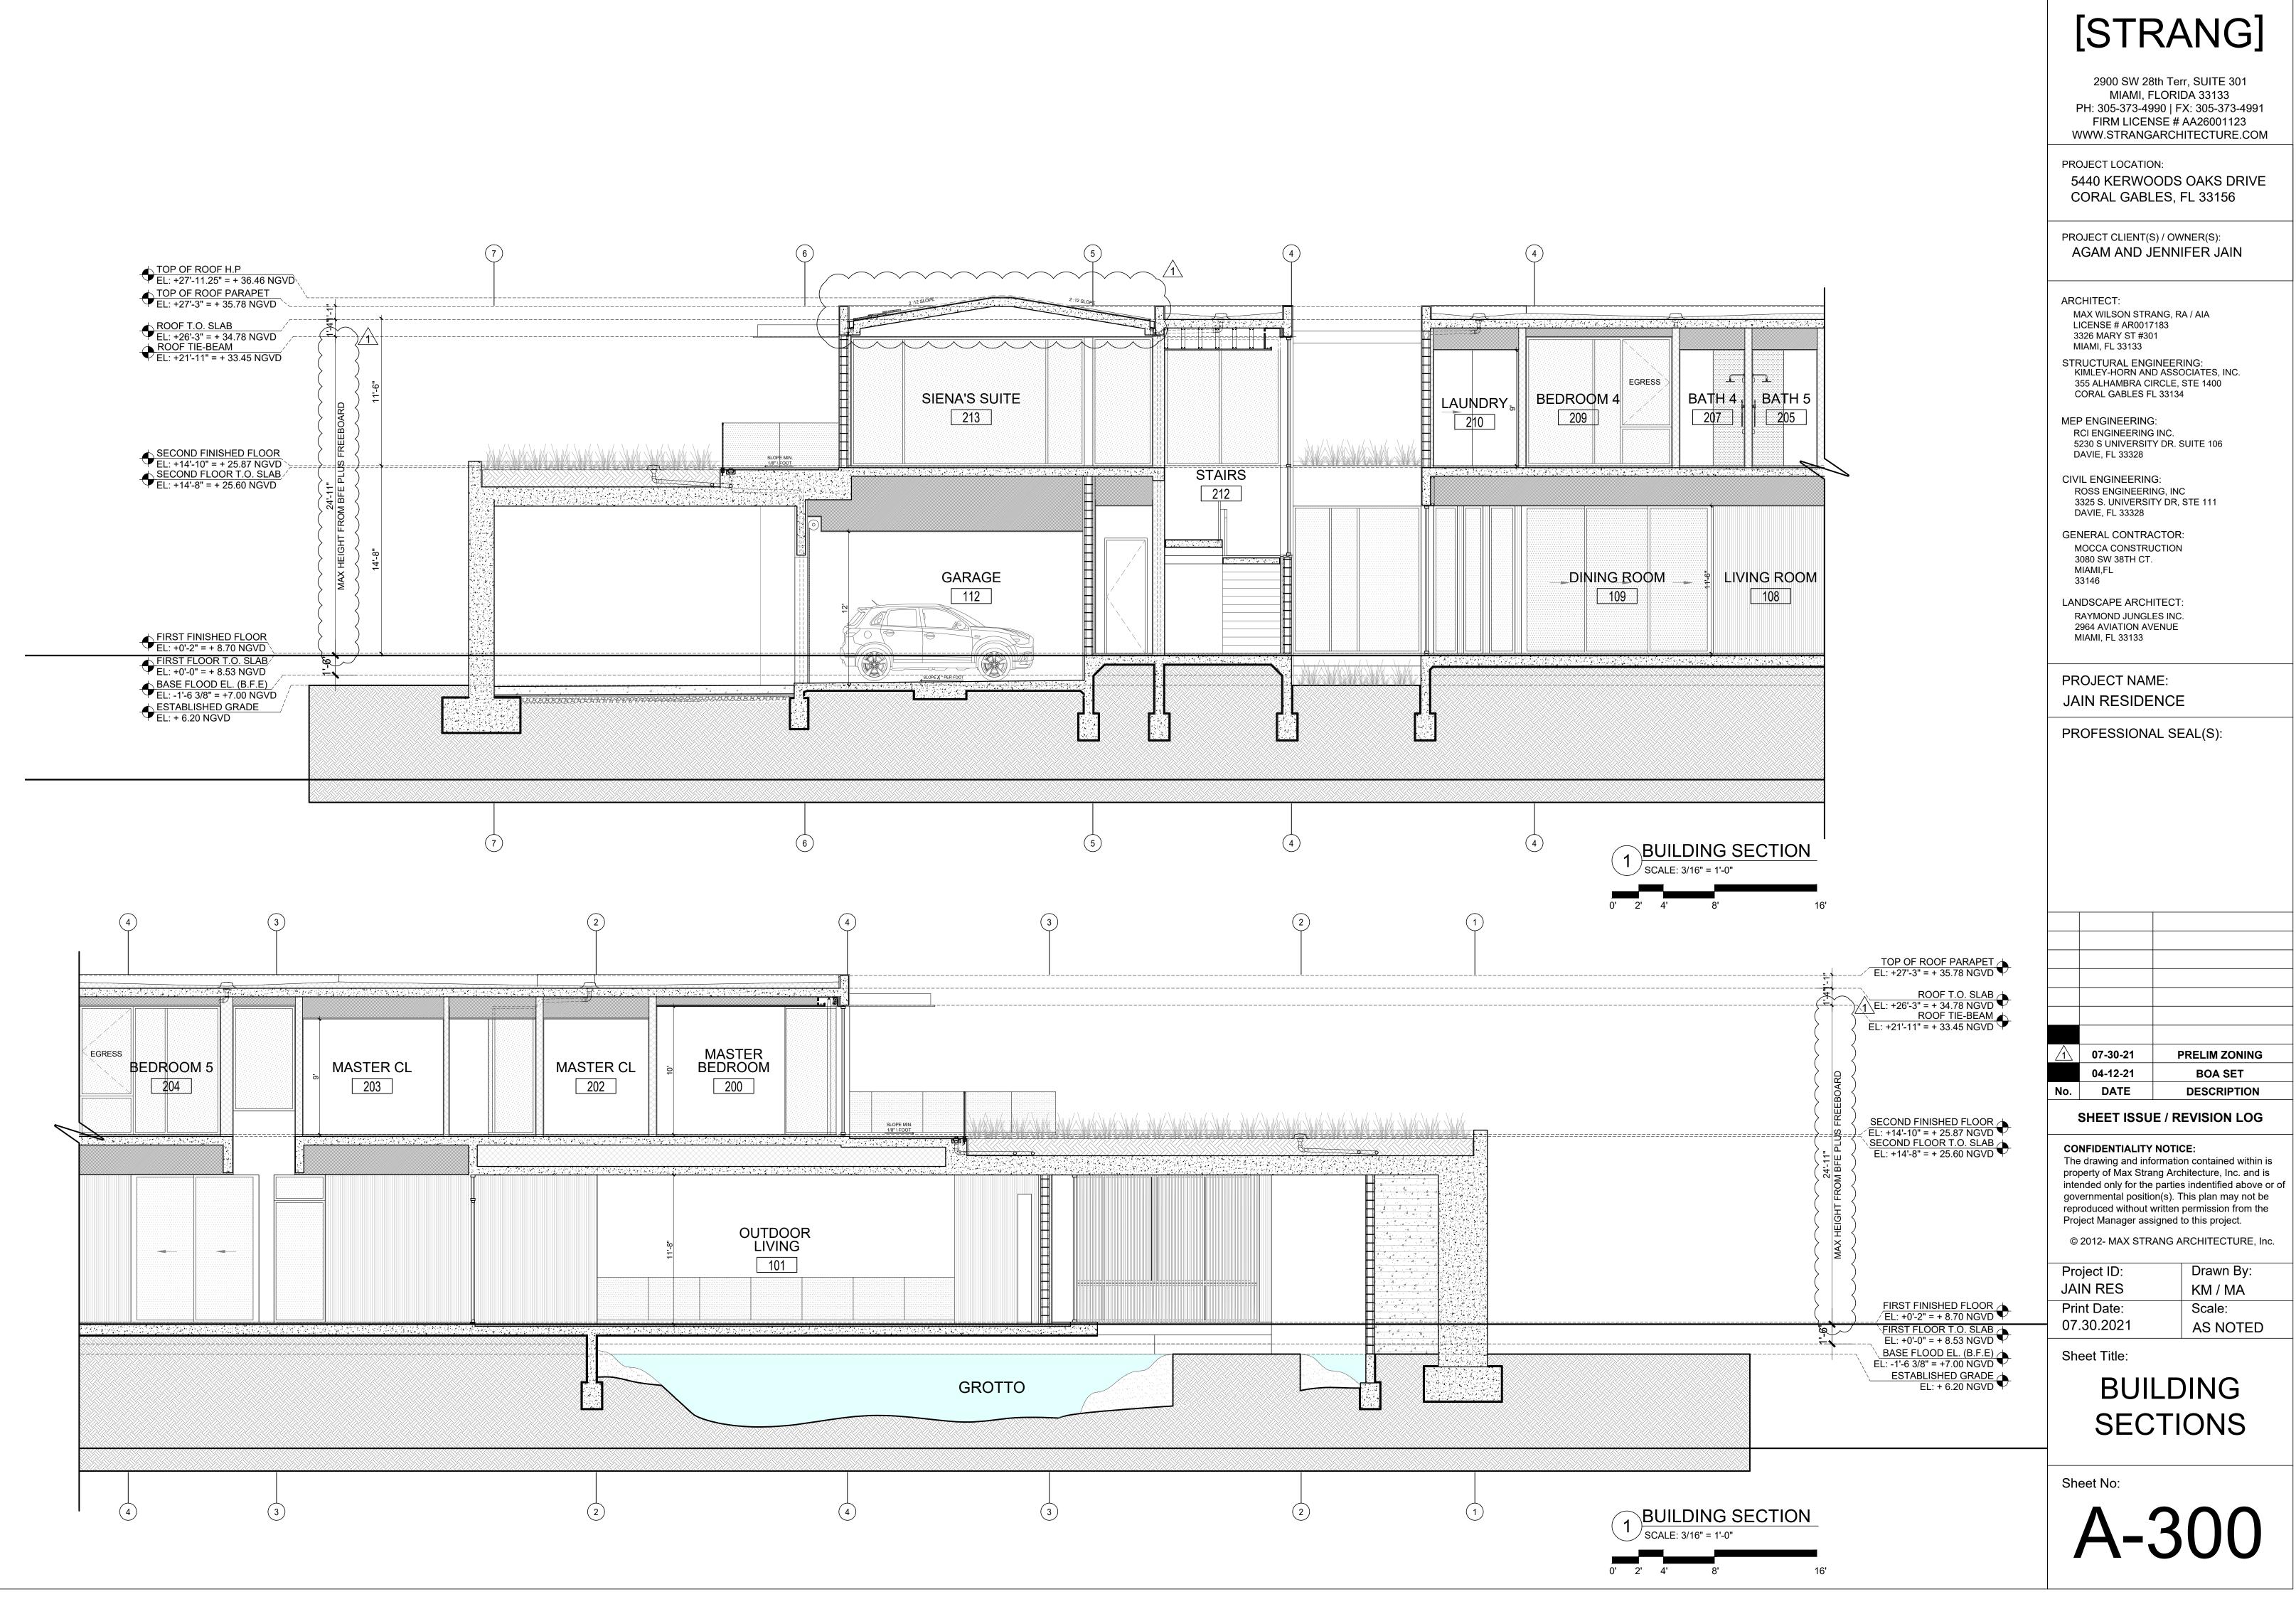

# [STRANG]

2900 SW 28th Terr, SUITE 301 MIAMI, FLORIDA 33133 PH: 305-373-4990 | FX: 305-373-4991 FIRM LICENSE # AA26001123 WWW.STRANGARCHITECTURE.COM

PROJECT LOCATION: 5440 KERWOODS OAKS DRIVE CORAL GABLES, FL 33156

PROJECT CLIENT(S) / OWNER(S): AGAM AND JENNIFER JAIN

ARCHITECT: MAX WILSON STRANG, RA / AIA LICENSE # AR0017183 3326 MARY ST #301 MIAMI, FL 33133

STRUCTURAL ENGINEERING: KIMLEY-HORN AND ASSOCIATES, INC. 355 ALHAMBRA CIRCLE, STE 1400 CORAL GABLES FL 33134

MEP ENGINEERING: RCI ENGINEERING INC. 5230 S UNIVERSITY DR. SUITE 106 DAVIE, FL 33328

CIVIL ENGINEERING: ROSS ENGINEERING, INC 3325 S. UNIVERSITY DR, STE 111 DAVIE, FL 33328

GENERAL CONTRACTOR: MOCCA CONSTRUCTION 3080 SW 38TH CT. MIAMI,FL 33146

LANDSCAPE ARCHITECT: RAYMOND JUNGLES INC. 2964 AVIATION AVENUE MIAMI, FL 33133

PROJECT NAME: JAIN RESIDENCE

PROFESSIONAL SEAL(S):

| $\Lambda$ | 07-30-21 | PRELIM ZONING    |
|-----------|----------|------------------|
|           | 04-12-21 | BOA SET          |
| No.       | DATE     | DESCRIPTION      |
|           |          | E / REVISION LOG |

**CONFIDENTIALITY NOTICE:** The drawing and information contained within is property of Max Strang Architecture, Inc. and is intended only for the parties indentified above or of governmental position(s). This plan may not be reproduced without written permission from the Preject Manager assigned to this project Project Manager assigned to this project.

© 2012- MAX STRANG ARCHITECTURE, Inc.

Project ID:

Drawn By:

KM / MA Scale: AS NOTED

JAIN RES Print Date: 07.30.2021

Sheet Title:

A-000