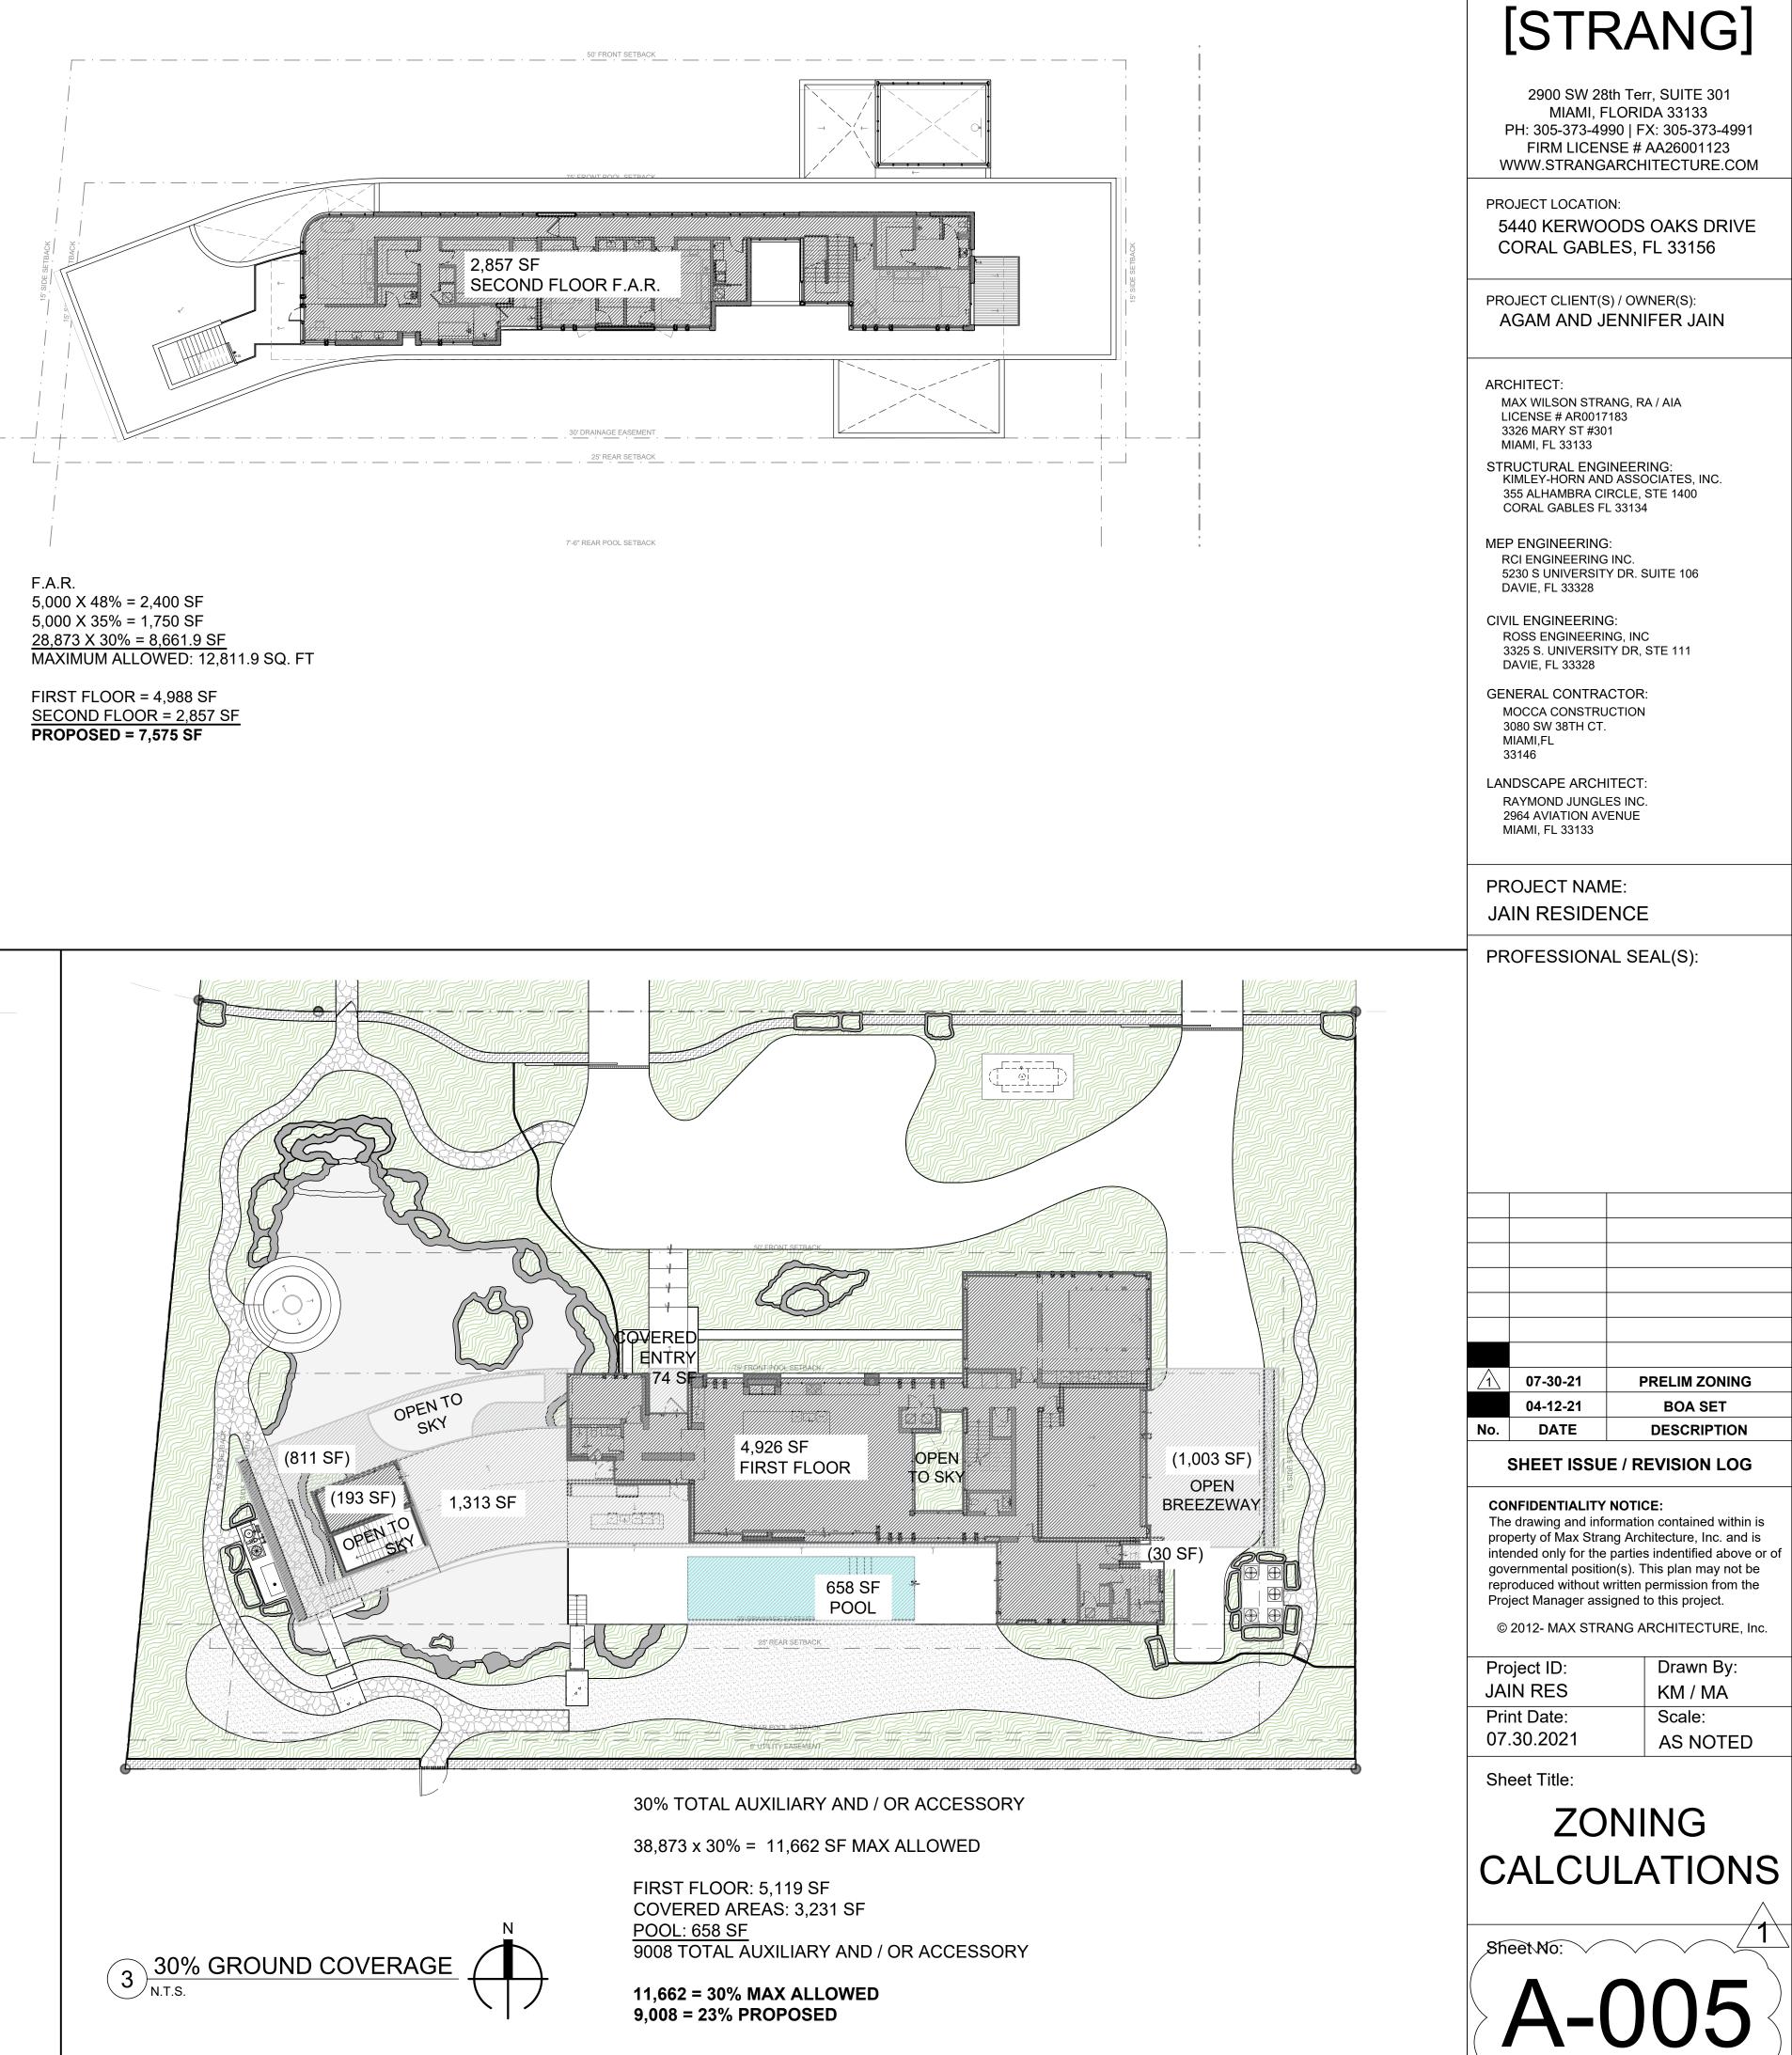

MIAMI,FL 33146

LANDSCAPE ARCHITECT: RAYMOND JUNGLES INC. 2964 AVIATION AVENUE

MIAMI, FL 33133

| ZONING DATA        |                                                                      |                         |          |  |
|--------------------|----------------------------------------------------------------------|-------------------------|----------|--|
| ADDRESS            | 5440 KERWOOD OA                                                      | KS DRIVE, CORAL GABLES, | FL 33156 |  |
| FOLIO NUMBER       | 03 5106 017 0040                                                     | 03 5106 017 0040        |          |  |
| LEGAL              | KERWOOD OAKS, PB<br>LOT SIZE IRREGULAR,<br>OR 19763-2513 07/20       | F/A/U 30-5106-017-0040  |          |  |
| SCOPE OF WORK      | NEW 2 STORY SINGLE FAMILY RESIDENCE WITH<br>COVERED TERRACE AND POOL |                         |          |  |
| ZONING             | SFR - SINGLE FAMILY RESIDENTIAL DISTRICT                             |                         |          |  |
| FLOOD ZONE         | AH / ELEVATION: 7'                                                   |                         |          |  |
| CODES              | CITY OF CORAL GABLES ZONING CODE<br>FLORIDA BUILDING CODE            |                         |          |  |
|                    |                                                                      | REQUIRED                | PROPOSED |  |
| BUILDING HEIGHT:   |                                                                      | 2 STORIES OR 25'**      | 28'-8"   |  |
| SETBACKS:          |                                                                      |                         |          |  |
| FRONT FIRST LEVEL: |                                                                      | 50'                     | 56'      |  |
| FRONT SECOND LEVE  | iL:                                                                  | N/A                     | 56'      |  |
| SIDE 1:            |                                                                      | 15'                     | 15'-5"   |  |
| SIDE 2:            |                                                                      | 15'                     | 16'      |  |
| REAR:              |                                                                      | 25'                     | 30'      |  |