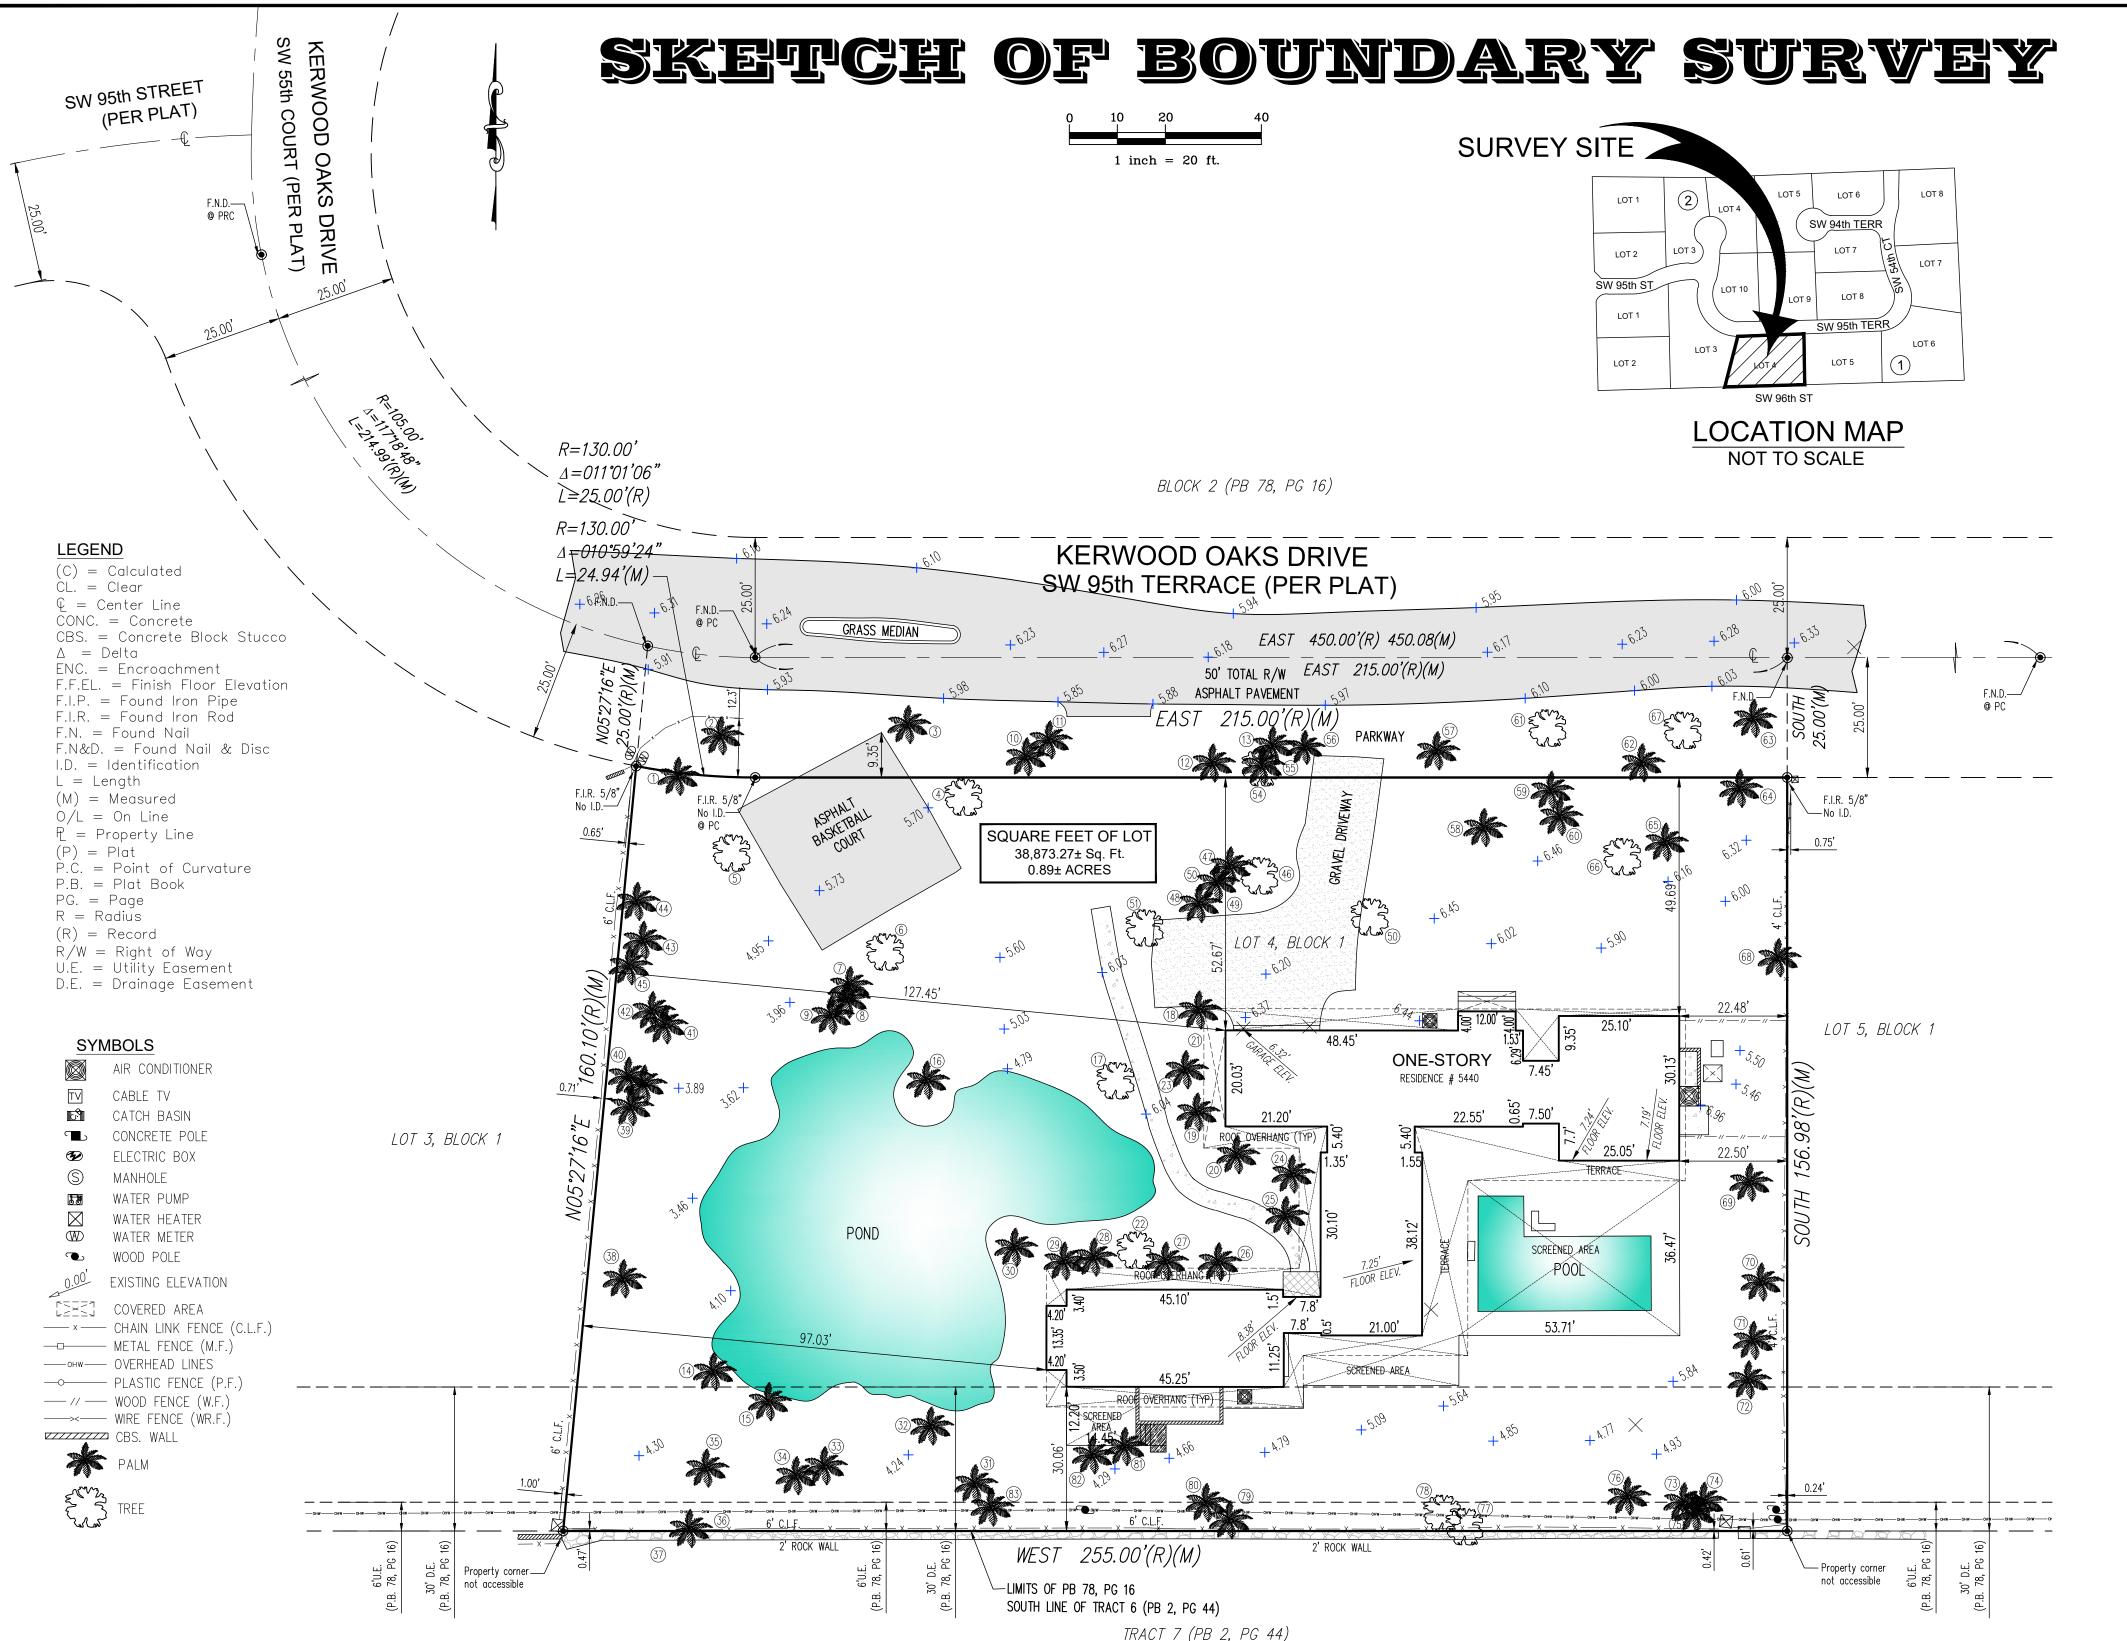

#### PROPERTY ADDRESS: 5440 Kerwood Oaks Drive

Coral Gables, Florida 33156-2143

LEGAL DESCRIPTION: Lot 4, Block 1, of "KERRWOOD OAKS ", according to the Plat thereof, as recorded in Plat Book 78, at Page 16, of the Public Records of Miami-Dade County, Florida.

FOLIO NUMBER: 03 5106 017 0040 (Miami-Dade County Public Records/Property Appraiser's Office)

SURVEYOR'S NOTES: All distances as shown hereon are based on the US Survey foot.

Bearings are based/referred to an assumed meridian where the centerline of Kerrwood Oaks Drive bears EAST as shown on the recorded in Plat Book 78, at Page 16, of the Public Records of Miami-Dade County, Florida.

At the time of Survey, The National Flood Insurance Rate Map for Florida, Community Panel No. 120639 (City of Coral Gables) 12086 C, 0466 L, FIRM Date 09/11/2009 and Revised with an effective date of 09/11/2009, published by the United States Department of Housing and Urban Development, delineates the described parcel land to be situated within the Special Flood Hazard Area designated by the Federal Emergency Management Agency (FEMA) Subject property lies within Flood Hazard Zone "AH", Base Flood Elevation 7 feet. The Base Flood Elevation "AH" 7' refers to the NGVD (1929) Datum.

All elevations as shown on this survey drawing are referred to the National Geodetic Vertical Datum, 1929 (NGVD).

DADE COUNTY BENCHMARK REFERENCES:

BM FRAZIER RM #1 - EXISTING BM Name: FRAZIER RM #1 Elevation (NGVD 1929): 8.96 feet

The scope of this survey is to define the boundary lines as defined by the deed and referenced plats, and show all the visible above ground improvements.

No underground footings were located and no subsurface investigation was performed at the time of survey.