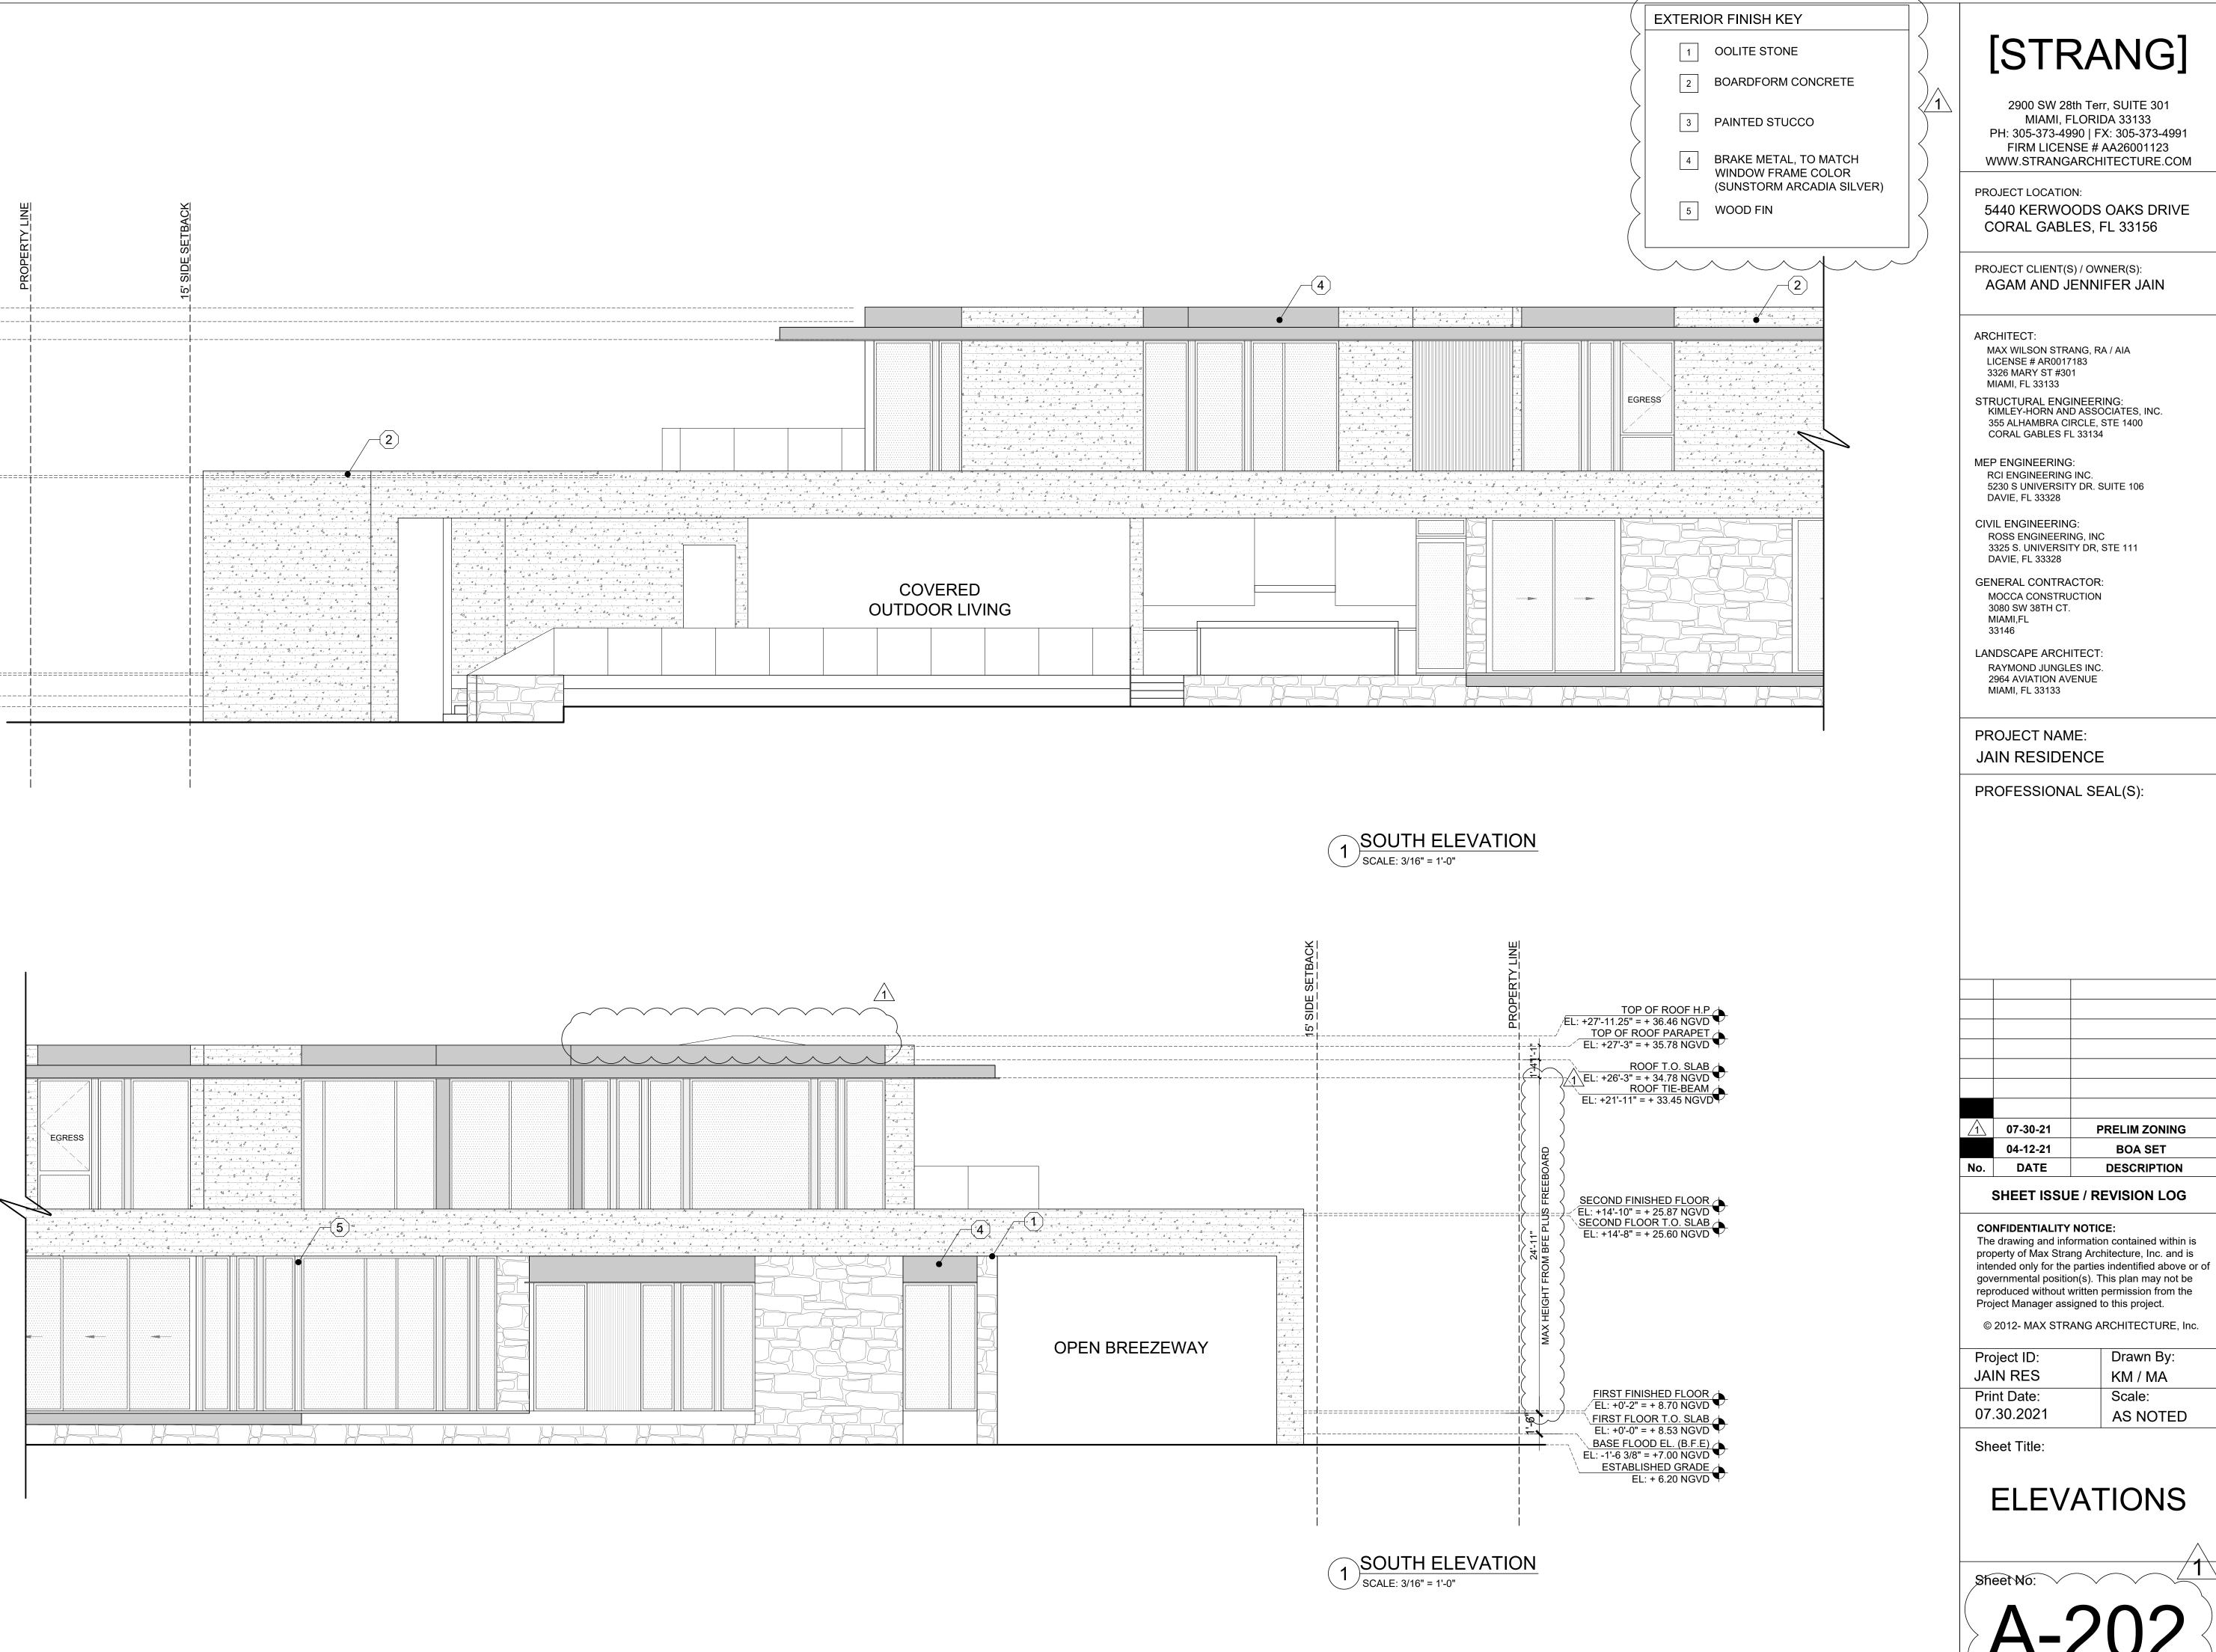

### INDEX OF DRAWINGS

|            |          | COPY OF SURVEY       |
|------------|----------|----------------------|
| A          | -000     | EXISTING CONDITIONS  |
| A          | -001     | EXISTING CONDITIONS  |
| A          | -002     | EXISTING CONDITIONS  |
|            | -003     | CONTEXT PHOTOGRAPHY  |
| A          | -004     | ZONING DATA          |
| Ā          | -005     | ZONING DATA          |
| A          | -100     | SITE PLAN            |
| A          | -101     | FIRST FLOOR PLAN     |
|            | -102     | SECOND FLOOR PLAN    |
|            | -103     | ROOF PLAN            |
| <b>A</b>   | -200     | ELEVATIONS           |
| A          | -201     | ELEVATIONS           |
| A          | -202     | ELEVATIONS           |
| <b>A</b>   | -203     | ELEVATIONS           |
| A          | -204     | ELEVATIONS           |
| A          | -205     | ELEVATIONS           |
| ( _ A      | -206     | ELEVATIONS           |
|            | -207     |                      |
| A          | -208     | ELEVATIONS           |
| A          | -300     | LONGITUDINAL SECTION |
| A          | -900     | PERSPECTIVES         |
| A          | -901     | PERSPECTIVES         |
| A          | -902     | PERSPECTIVES         |
| A          | -903     | PERSPECTIVES         |
| A          | -904     | PERSPECTIVES         |
| ( <u>A</u> | -905     | PERSPECTIVES         |
| A          | -906     | PERSPECTIVES         |
| A          | -907     | PERSPECTIVES         |
|            | $\frown$ |                      |

LANDSCAPE ARCHITECT: RAYMOND JUNGLES INC. 2964 AVIATION AVENUE MIAMI, FL 33133

PROJECT NAME: JAIN RESIDENCE

PROFESSIONAL SEAL(S):

| $\Lambda$ | 07-30-21 | PRELIM ZONING    |
|-----------|----------|------------------|
|           | 04-12-21 | BOA SET          |
| No.       | DATE     | DESCRIPTION      |
|           |          | E / REVISION LOG |