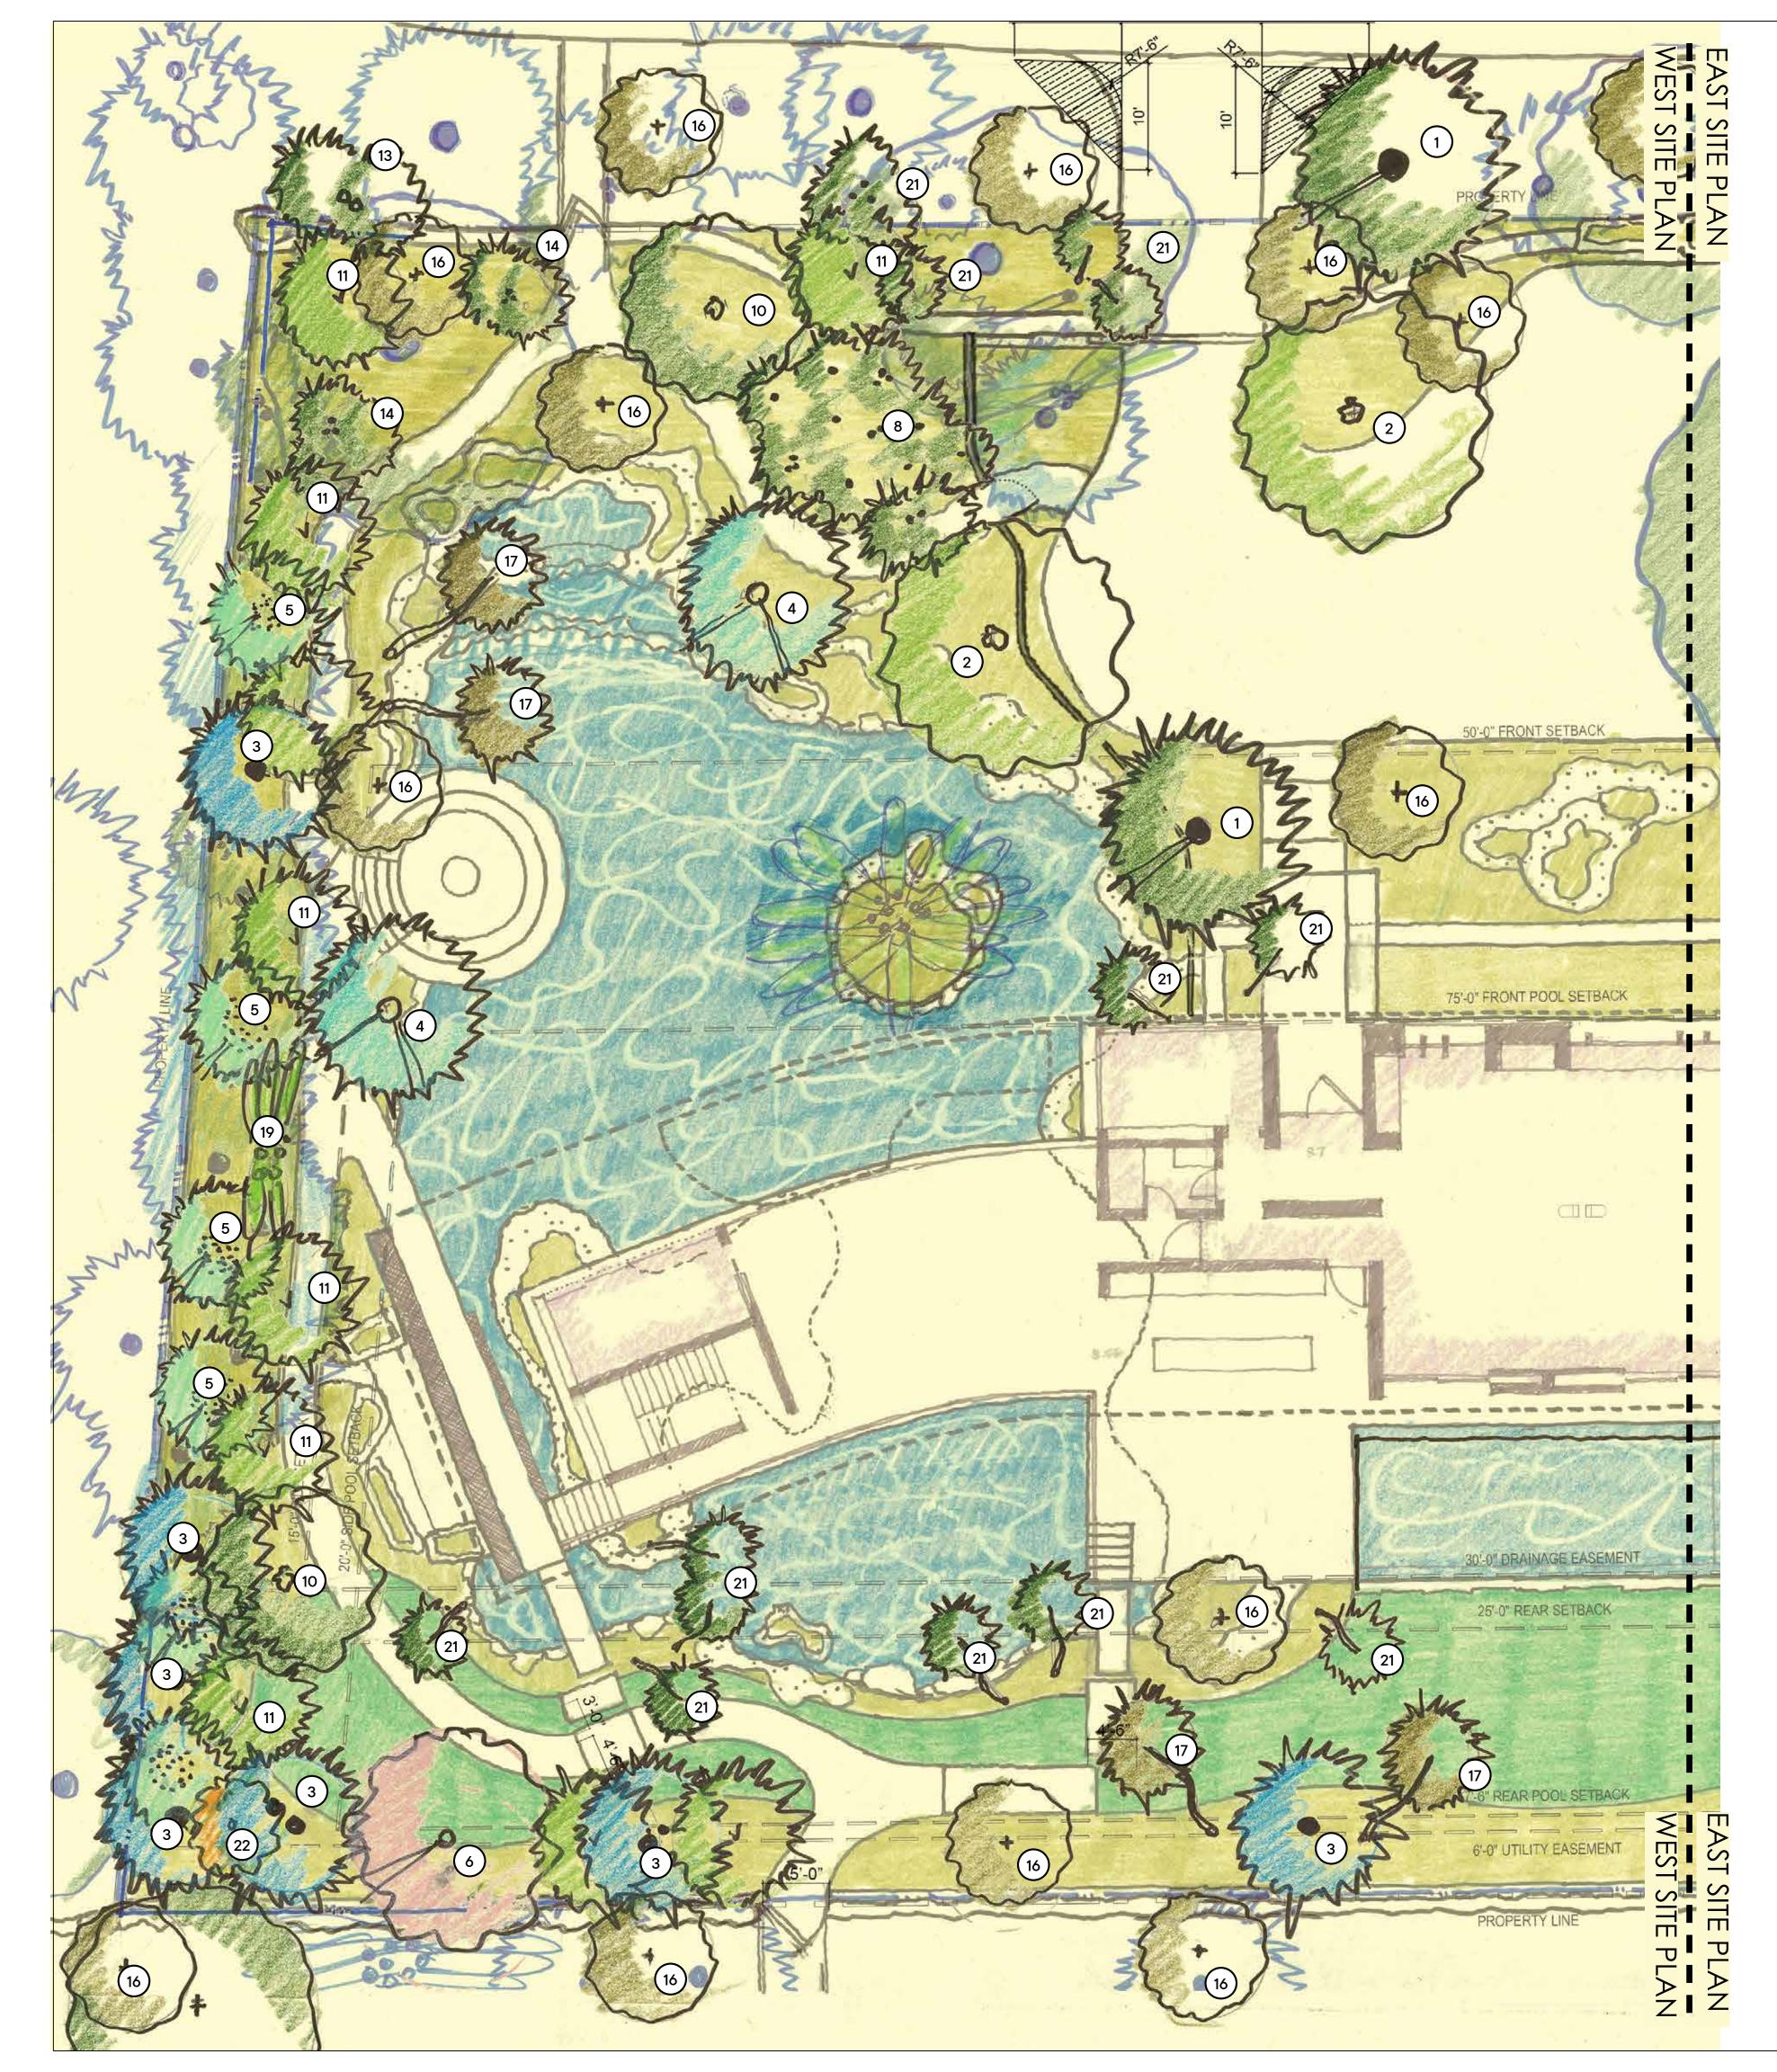

## JAIN RESIDENCE

5440 KERWOOD OAKS DRIVE | CORAL GABLES, FLORIDA, 33156 FOLIO: 03-5106-017-0040

LANDSCAPE ARCHITECT: RAYMOND JUNGLES INC. 2964 AVIATION AVENUE MIAMI, FL 33133

PROJECT NAME: JAIN RESIDENCE

PROFESSIONAL SEAL(S):

| $\Lambda$ | 07-30-21 | PRELIM ZONING    |
|-----------|----------|------------------|
|           | 04-12-21 | BOA SET          |
| No.       | DATE     | DESCRIPTION      |
|           |          | E / REVISION LOG |