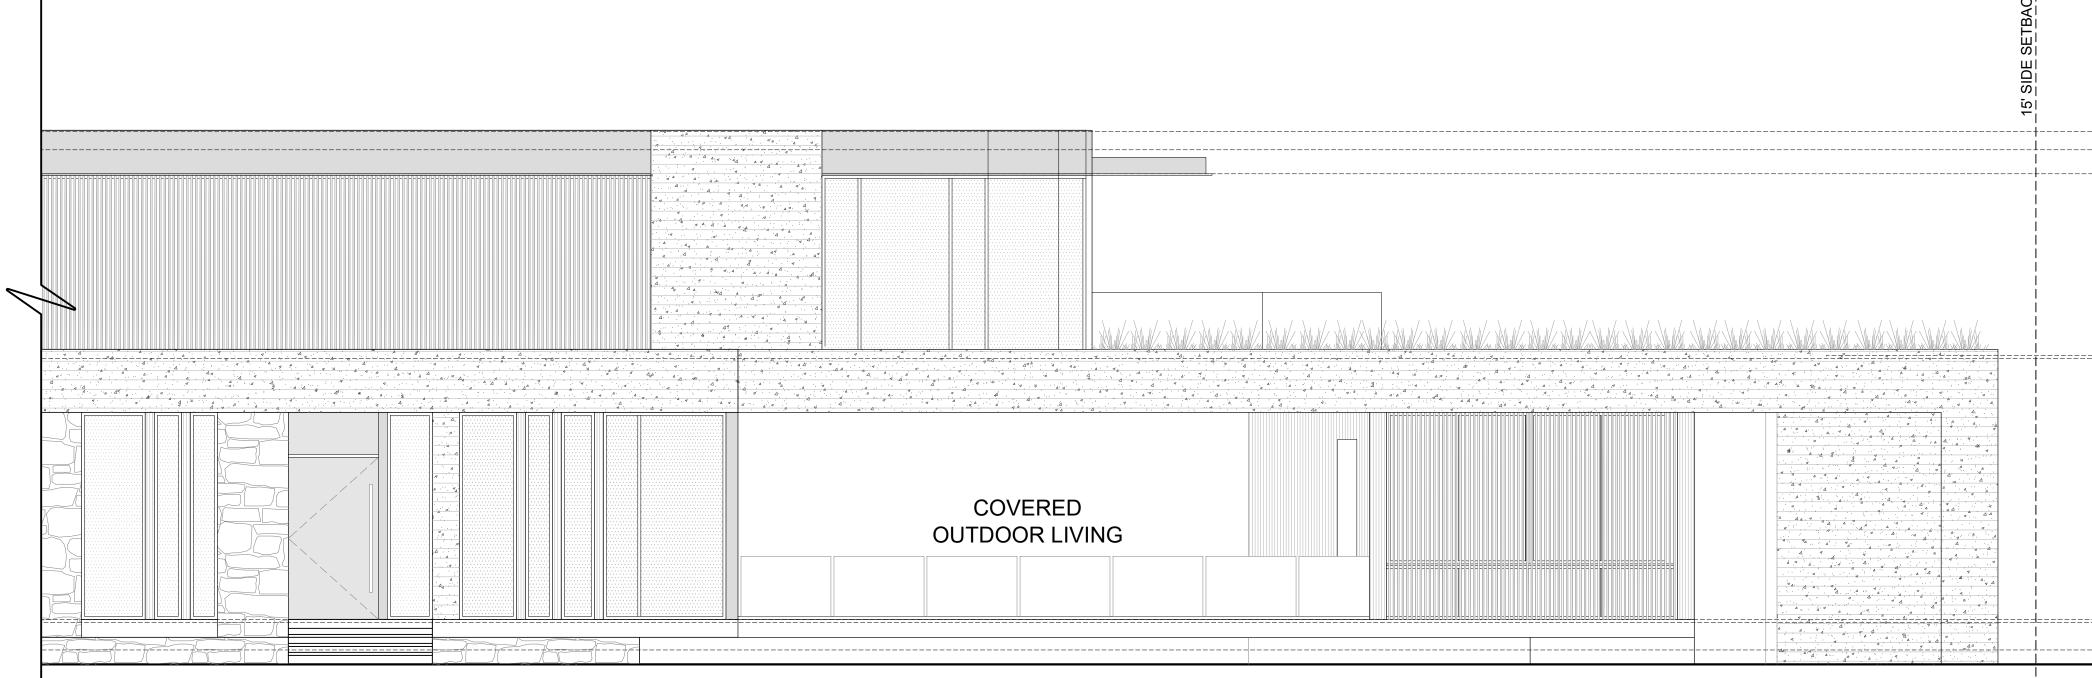

## JAIN RESIDENCE

5440 KERWOOD OAKS DRIVE | CORAL GABLES, FLORIDA, 33156 FOLIO: 03-5106-017-0040

### INDEX OF DRAWINGS

|            |          | COPY OF SURVEY       |
|------------|----------|----------------------|
| A          | -000     | EXISTING CONDITIONS  |
| A          | -001     | EXISTING CONDITIONS  |
| A          | -002     | EXISTING CONDITIONS  |
|            | -003     | CONTEXT PHOTOGRAPHY  |
| A          | -004     | ZONING DATA          |
| Ā          | -005     | ZONING DATA          |
| A          | -100     | SITE PLAN            |
| A          | -101     | FIRST FLOOR PLAN     |
|            | -102     | SECOND FLOOR PLAN    |
|            | -103     | ROOF PLAN            |
| <b>A</b>   | -200     | ELEVATIONS           |
| A          | -201     | ELEVATIONS           |
| A          | -202     | ELEVATIONS           |
| <b>A</b>   | -203     | ELEVATIONS           |
| A          | -204     | ELEVATIONS           |
| A          | -205     | ELEVATIONS           |
| ( _ A      | -206     | ELEVATIONS           |
|            | -207     |                      |
| A          | -208     | ELEVATIONS           |
| A          | -300     | LONGITUDINAL SECTION |
| A          | -900     | PERSPECTIVES         |
| A          | -901     | PERSPECTIVES         |
| A          | -902     | PERSPECTIVES         |
| A          | -903     | PERSPECTIVES         |
| A          | -904     | PERSPECTIVES         |
| ( <u>A</u> | -905     | PERSPECTIVES         |
| A          | -906     | PERSPECTIVES         |
| A          | -907     | PERSPECTIVES         |
|            | $\frown$ |                      |