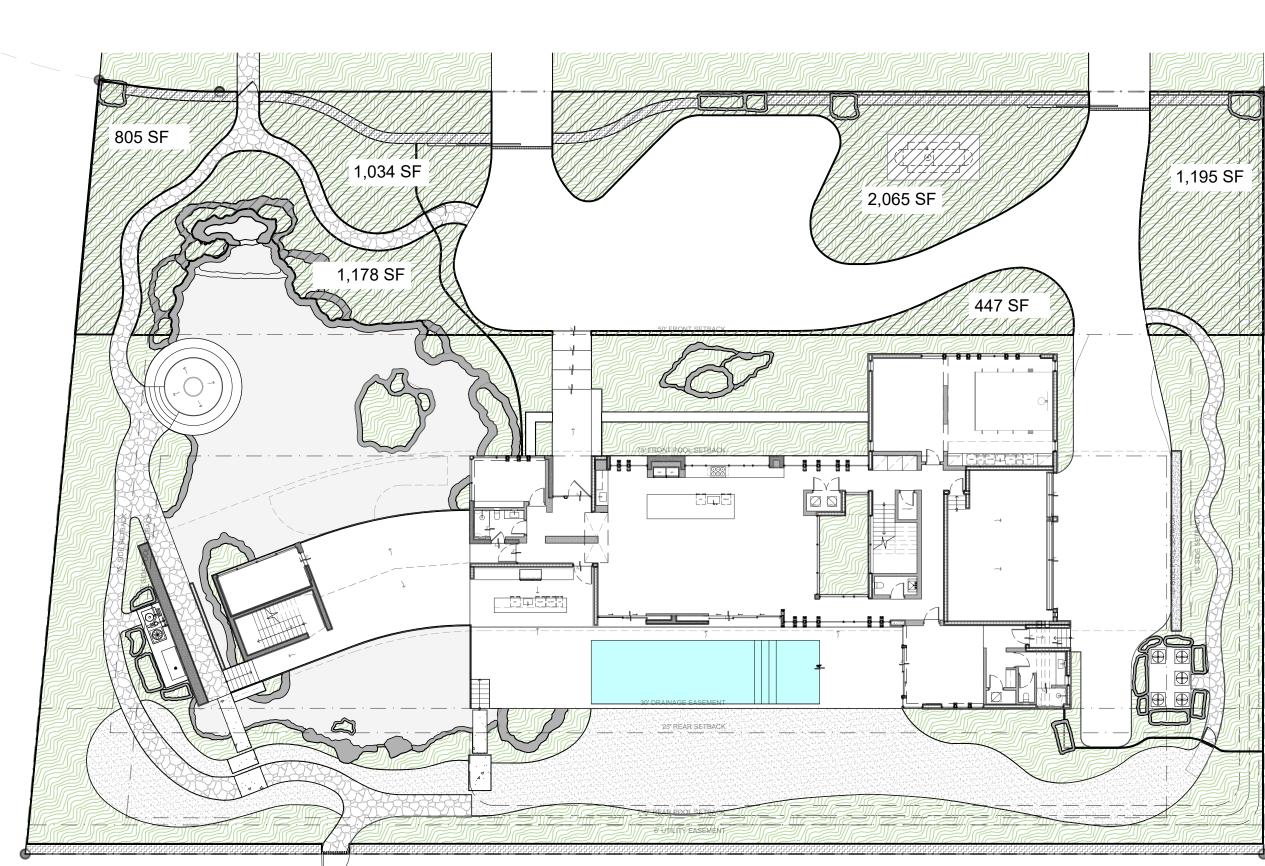

40% MINIMUM LANDSCAPE REQUIREMENT

38,873 X 40% = 15,549.2 SF MINIMUM REQUIRED

### ROPOSED

| GREEN AREA PROPOSED      |
|--------------------------|
| 2,915                    |
| 1,034                    |
| 1,595                    |
| 2,065                    |
| 100                      |
| 1,587                    |
| 7,871                    |
| + 205                    |
| 17,372 PROPOSED (44.69%) |