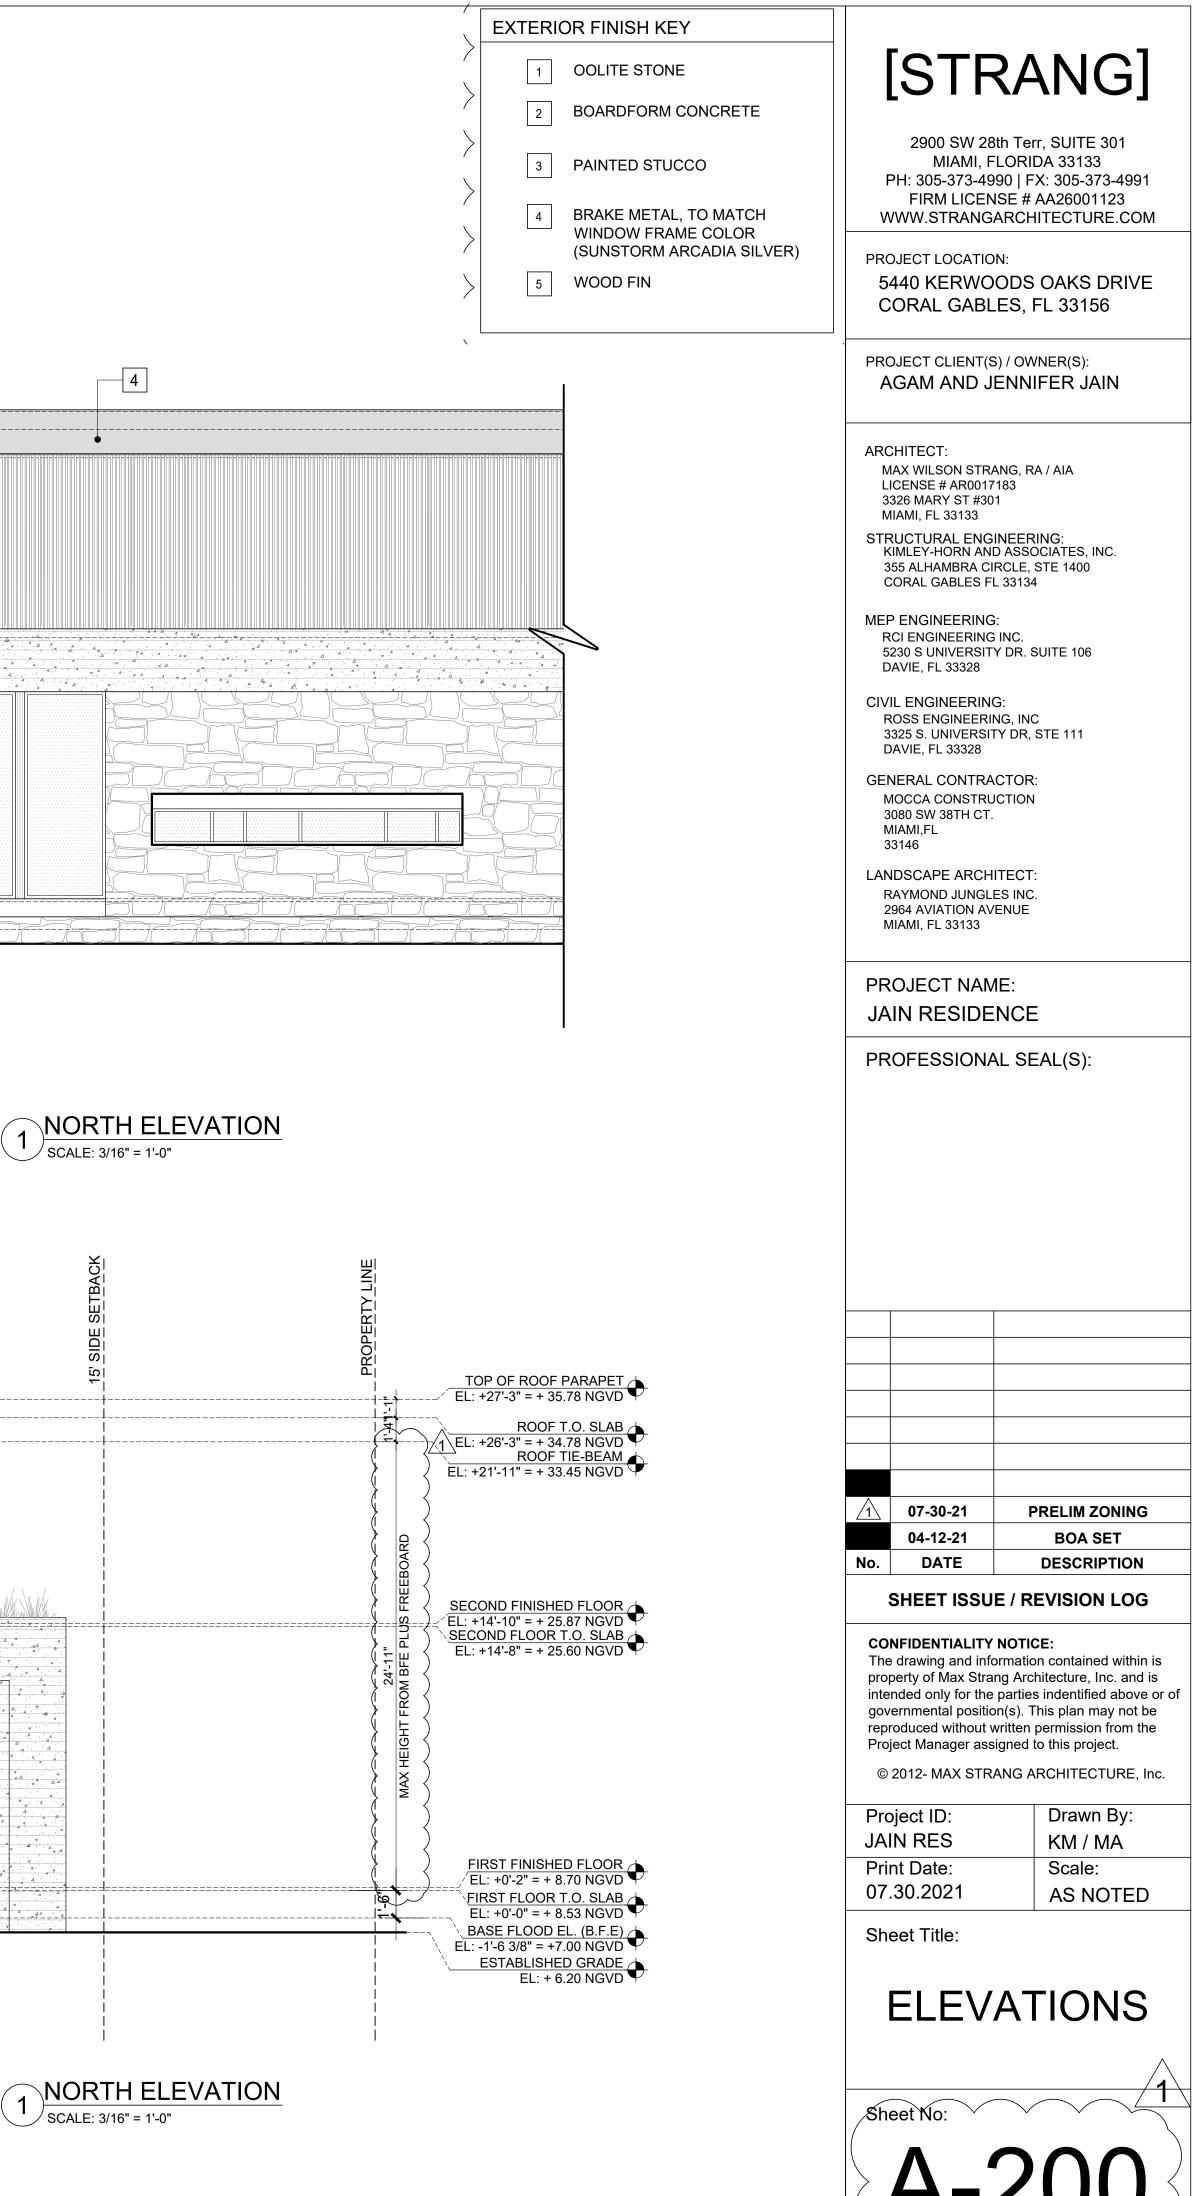

# [STRANG]

2900 SW 28th Terr, SUITE 301 MIAMI, FLORIDA 33133 PH: 305-373-4990 | FX: 305-373-4991 FIRM LICENSE # AA26001123 WWW.STRANGARCHITECTURE.COM

PROJECT LOCATION: 5440 KERWOODS OAKS DRIVE CORAL GABLES, FL 33156

PROJECT CLIENT(S) / OWNER(S): AGAM AND JENNIFER JAIN

ARCHITECT: MAX WILSON STRANG, RA / AIA LICENSE # AR0017183 3326 MARY ST #301 MIAMI, FL 33133

STRUCTURAL ENGINEERING: KIMLEY-HORN AND ASSOCIATES, INC. 355 ALHAMBRA CIRCLE, STE 1400 CORAL GABLES FL 33134

MEP ENGINEERING: RCI ENGINEERING INC. 5230 S UNIVERSITY DR. SUITE 106 DAVIE, FL 33328

CIVIL ENGINEERING: ROSS ENGINEERING, INC 3325 S. UNIVERSITY DR, STE 111 DAVIE, FL 33328

GENERAL CONTRACTOR: MOCCA CONSTRUCTION 3080 SW 38TH CT. MIAMI,FL 33146

LANDSCAPE ARCHITECT: RAYMOND JUNGLES INC. 2964 AVIATION AVENUE MIAMI, FL 33133

PROJECT NAME: JAIN RESIDENCE

PROFESSIONAL SEAL(S):

| $\Lambda$ | 07-30-21 | PRELIM ZONING    |
|-----------|----------|------------------|
|           | 04-12-21 | BOA SET          |
| No.       | DATE     | DESCRIPTION      |
|           |          | E / REVISION LOG |

**CONFIDENTIALITY NOTICE:** The drawing and information contained within is property of Max Strang Architecture, Inc. and is intended only for the parties indentified above or of governmental position(s). This plan may not be reproduced without written permission from the Preject Manager assigned to this project Project Manager assigned to this project.

© 2012- MAX STRANG ARCHITECTURE, Inc.

Project ID:

Drawn By:

KM / MA Scale: AS NOTED

JAIN RES Print Date: 07.30.2021

Sheet Title:

A-000