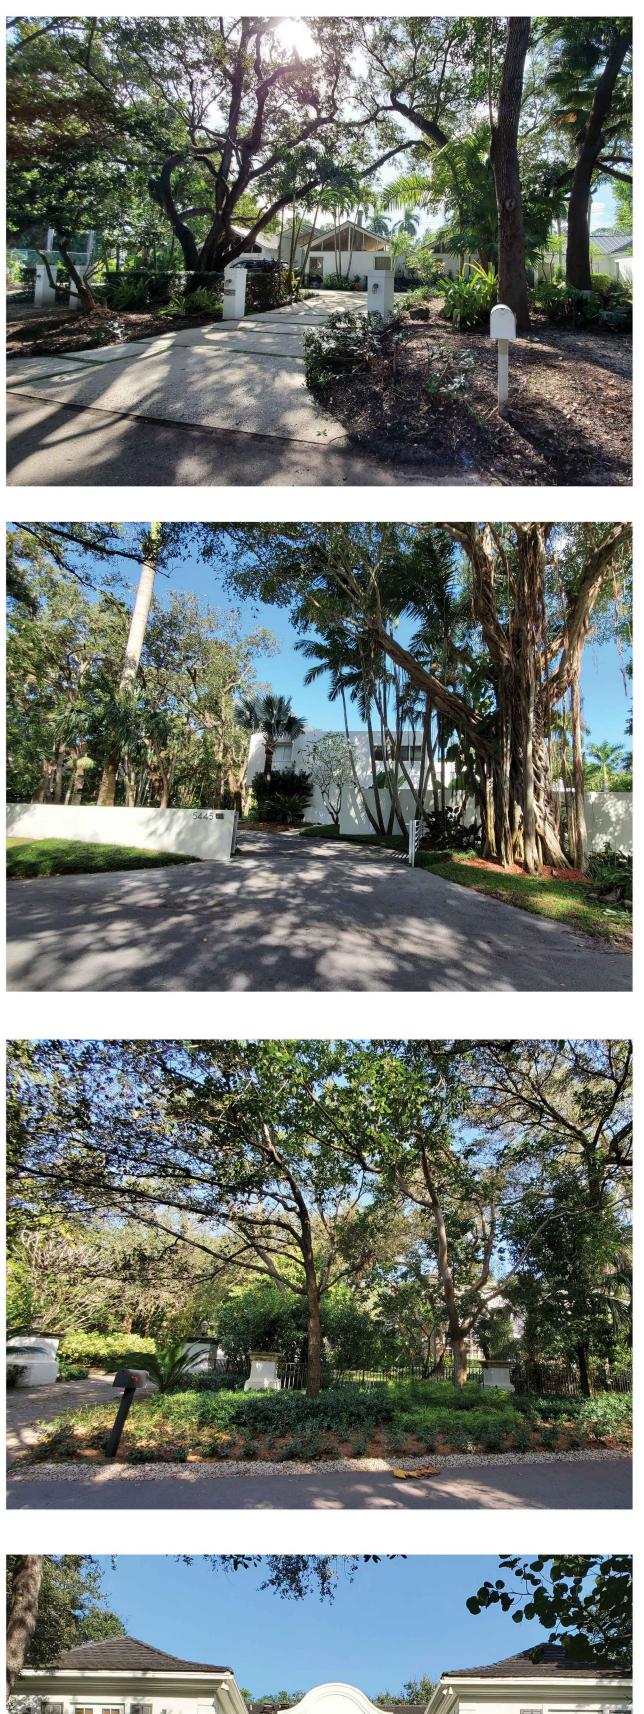

© 2012- MAX STRANG ARCHITECTURE, Inc.

Project ID: JAIN RES Print Date: 07.30.2021 Drawn By: KM / MA Scale: AS NOTED

Sheet Title:

A-002

B

Images taken November 19, 2020 by MSA

CONTEXT PHOTOS KEY

# SURROUNDING CONTEXT

Sheet No:

A-003

Sheet Title:

Project ID: JAIN RES Print Date: 07.30.2021 Drawn By: KM / MA Scale: AS NOTED

© 2012- MAX STRANG ARCHITECTURE, Inc.

CONFIDENTIALITY NOTICE: The drawing and information contained within is property of Max Strang Architecture, Inc. and is intended only for the parties indentified above or of governmental position(s). This plan may not be reproduced without written permission from the Project Manager assigned to this project.