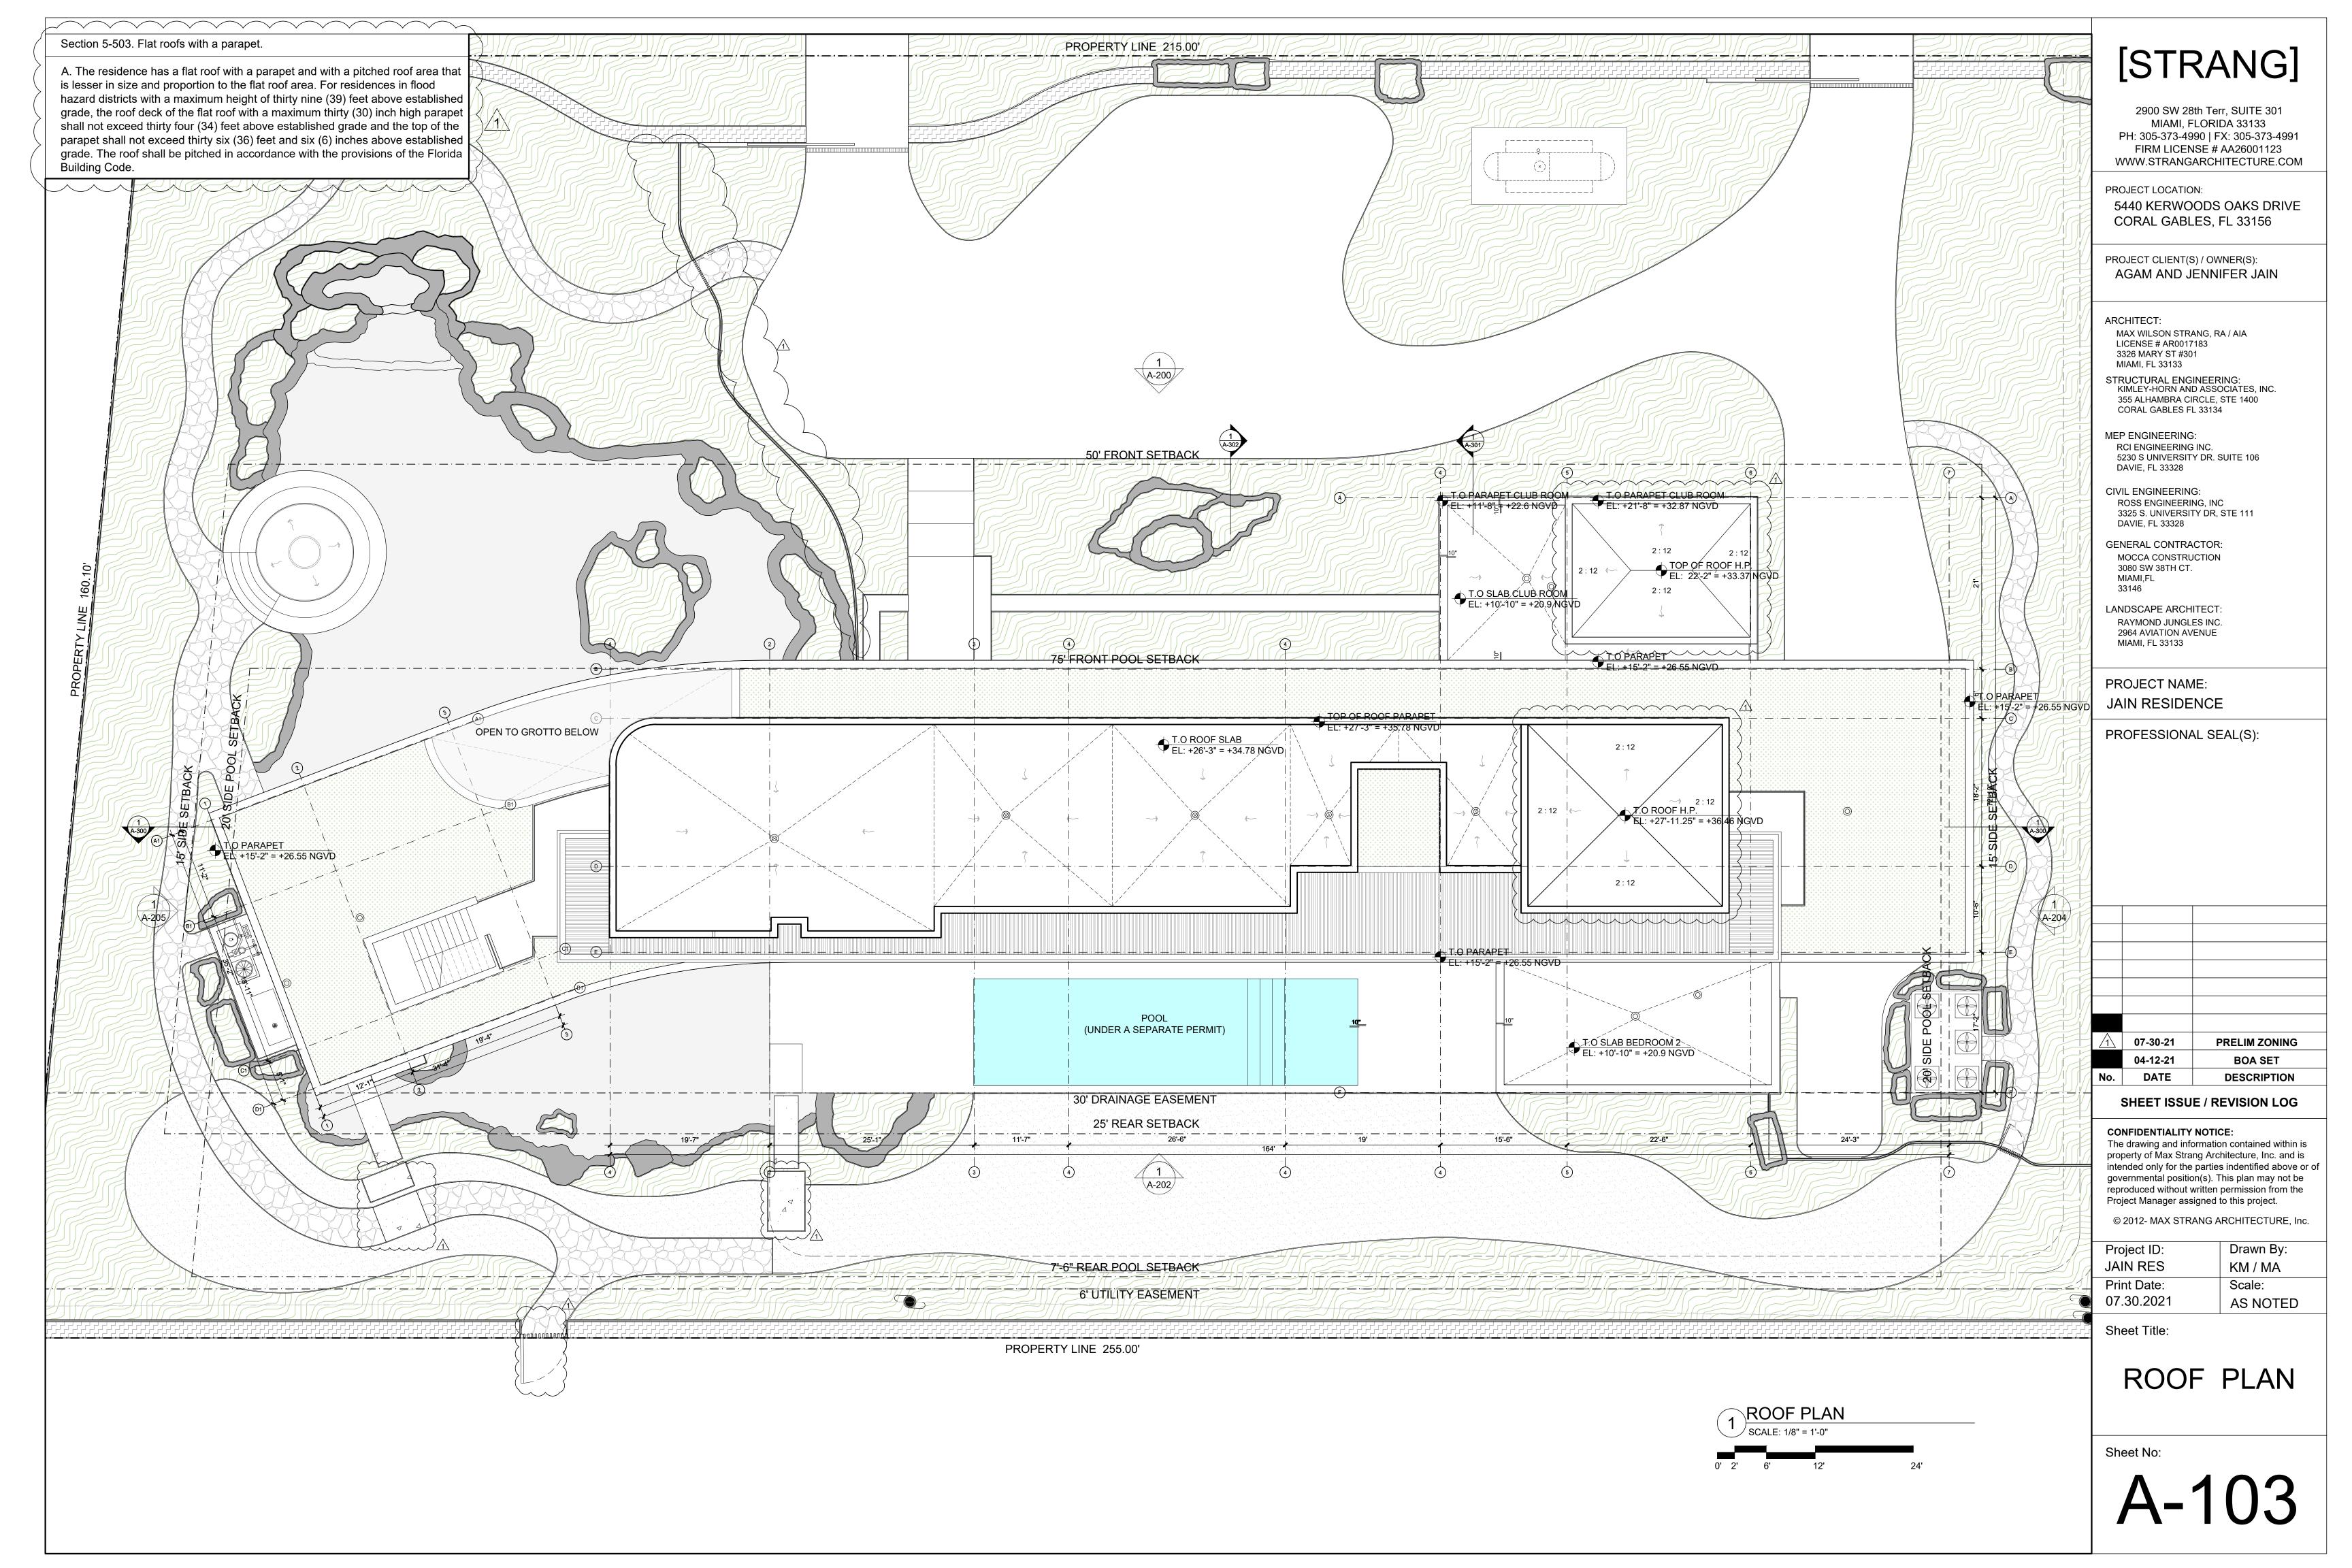

A. THE RESIDENCE HAS A FLAT ROOF WITH A PARAPET AND WITH A PITCHED ROOF AREA THAT IS LESSER IN SIZE AND PROPORTION TO THE FLAT ROOF AREA. FLOOD HAZARD DISTRICTS WITH A MAXIMUM HEIGHT OF THIRTY NINE (39) FEET ABOVE ESTABLISHED GRADE, THE ROOF DECK OF THE FLAT ROOF WITH A MAXIMUM THIRTY (30) INCH HIGH PARAPET SHALL NOT EXCEED THIRTY FOUR (34) FEET ABOVE ESTABLISHED GRADE AND THE TOP OF THE PARAPET SHALL NOT EXCEED THIRTY SIX (36) FEET AND SIX (6) INCHES ABOVE ESTABLISHED GRADE. THE ROOF SHALL BE PITCHED IN ACCORDANCE WITH THE PROVISIONS OF THE FLORIDA BUILDING CODE.

### INDEX OF DRAWINGS

|            |          | COPY OF SURVEY       |
|------------|----------|----------------------|
| A          | -000     | EXISTING CONDITIONS  |
| A          | -001     | EXISTING CONDITIONS  |
| A          | -002     | EXISTING CONDITIONS  |
|            | -003     | CONTEXT PHOTOGRAPHY  |
| A          | -004     | ZONING DATA          |
| Ā          | -005     | ZONING DATA          |
| A          | -100     | SITE PLAN            |
| A          | -101     | FIRST FLOOR PLAN     |
|            | -102     | SECOND FLOOR PLAN    |
|            | -103     | ROOF PLAN            |
| <b>A</b>   | -200     | ELEVATIONS           |
| A          | -201     | ELEVATIONS           |
| A          | -202     | ELEVATIONS           |
| <b>A</b>   | -203     | ELEVATIONS           |
| A          | -204     | ELEVATIONS           |
| A          | -205     | ELEVATIONS           |
| ( _ A      | -206     | ELEVATIONS           |
|            | -207     |                      |
| A          | -208     | ELEVATIONS           |
| A          | -300     | LONGITUDINAL SECTION |
| A          | -900     | PERSPECTIVES         |
| A          | -901     | PERSPECTIVES         |
| A          | -902     | PERSPECTIVES         |
| A          | -903     | PERSPECTIVES         |
| A          | -904     | PERSPECTIVES         |
| ( <u>A</u> | -905     | PERSPECTIVES         |
| A          | -906     | PERSPECTIVES         |
| A          | -907     | PERSPECTIVES         |
|            | $\frown$ |                      |