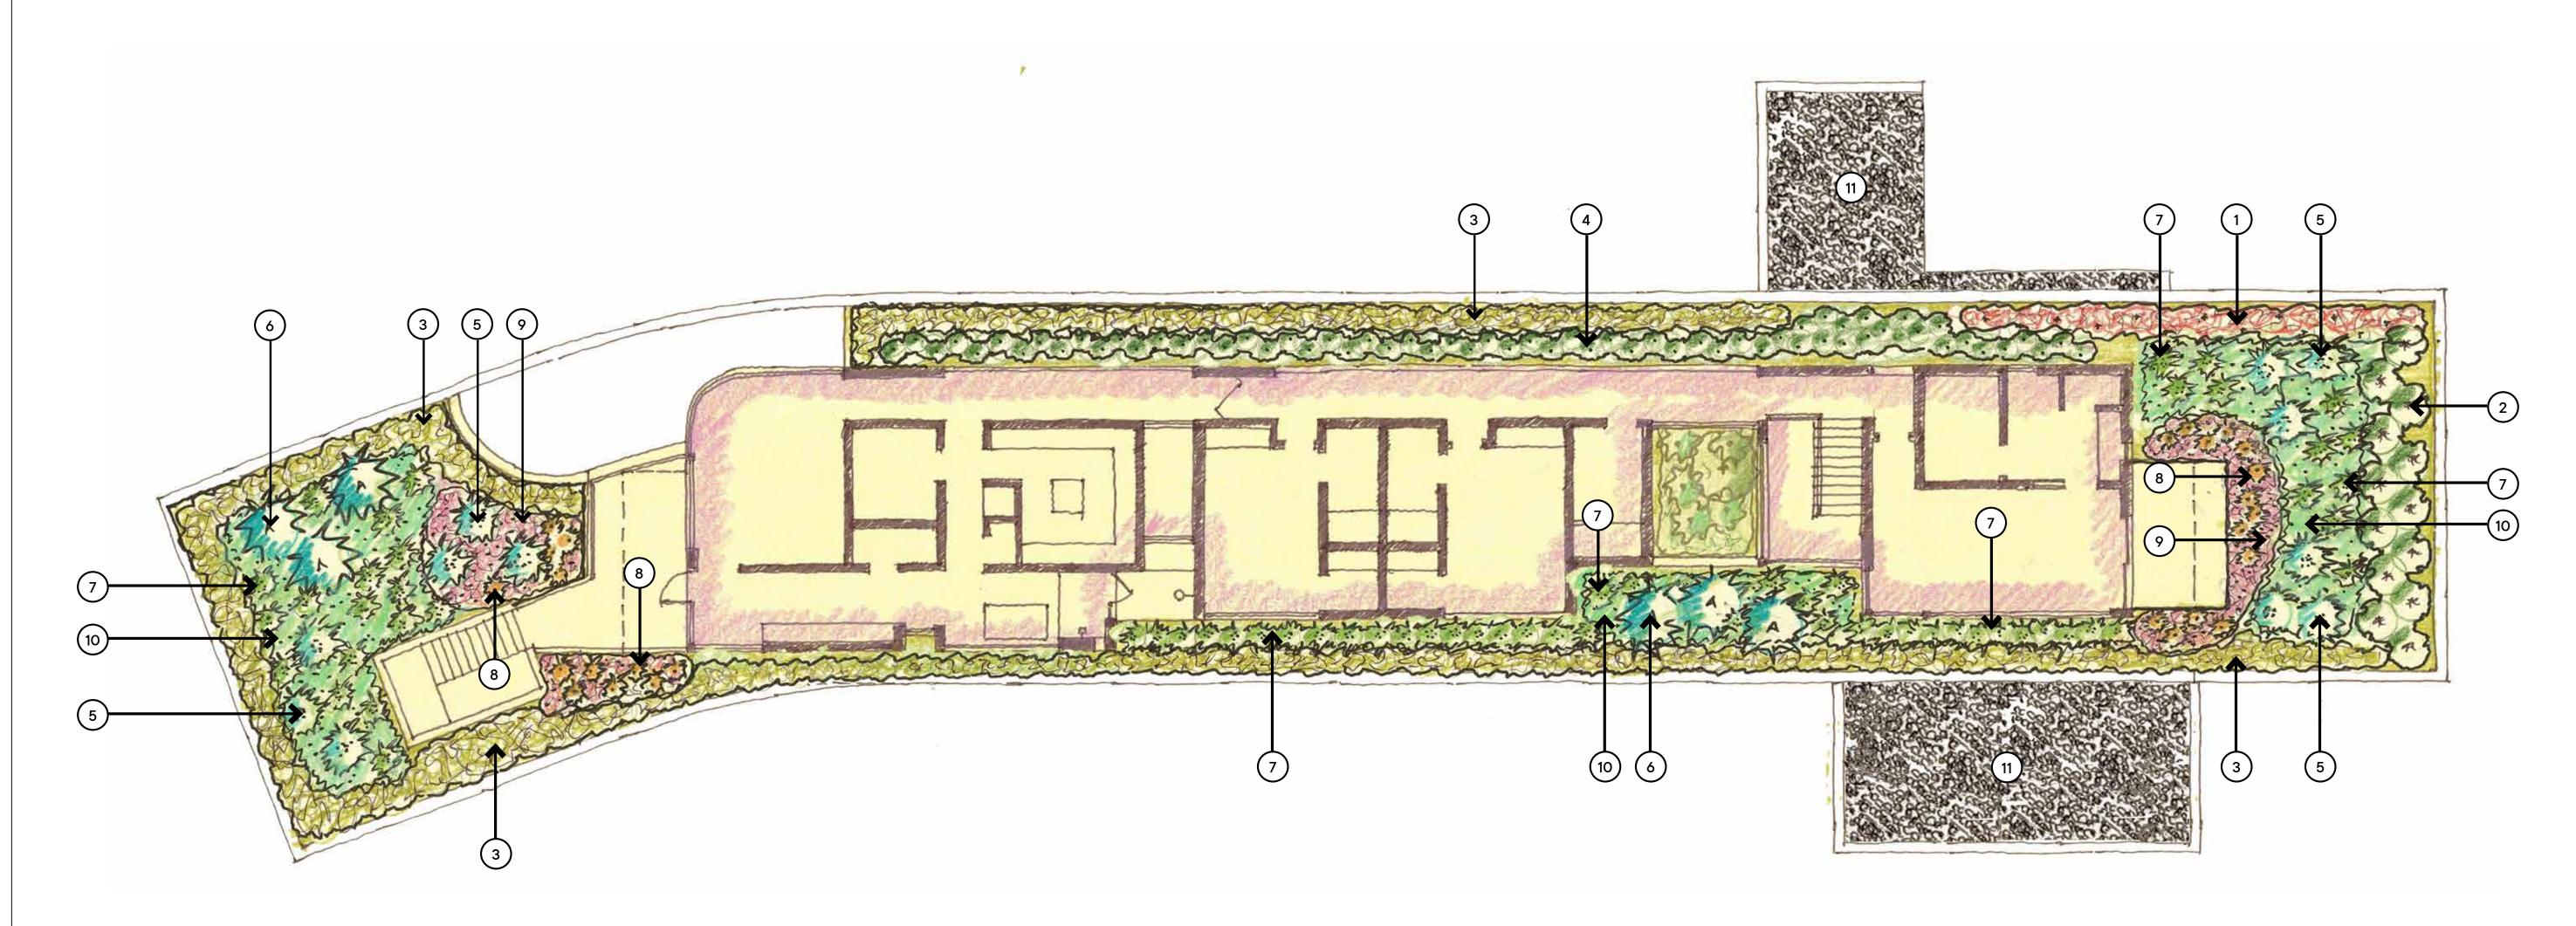

LANDSCAPE ARCHITECT: RAYMOND JUNGLES INC. 2964 AVIATION AVENUE MIAMI, FL 33133

PROJECT NAME: JAIN RESIDENCE

PROFESSIONAL SEAL(S):

| $\Lambda$ | 07-30-21 | PRELIM ZONING    |
|-----------|----------|------------------|
|           | 04-12-21 | BOA SET          |
| No.       | DATE     | DESCRIPTION      |
|           |          | E / REVISION LOG |

LANDSCAPE ARCHITECT: RAYMOND JUNGLES INC. 2964 AVIATION AVENUE MIAMI, FL 33133

PROJECT NAME: JAIN RESIDENCE

PROFESSIONAL SEAL(S):

| $\Lambda$ | 07-30-21                   | PRELIM ZONING |  |
|-----------|----------------------------|---------------|--|
|           | 04-12-21                   | BOA SET       |  |
| No.       | DATE                       | DESCRIPTION   |  |
|           | SHEET ISSUE / REVISION LOG |               |  |

LANDSCAPE ARCHITECT: RAYMOND JUNGLES INC. 2964 AVIATION AVENUE MIAMI, FL 33133

PROJECT NAME: JAIN RESIDENCE

PROFESSIONAL SEAL(S):

|                 | I                          |               |  |  |
|-----------------|----------------------------|---------------|--|--|
|                 |                            |               |  |  |
|                 |                            |               |  |  |
|                 |                            |               |  |  |
|                 |                            |               |  |  |
|                 |                            |               |  |  |
|                 |                            |               |  |  |
| $\underline{1}$ | 07-30-21                   | PRELIM ZONING |  |  |
|                 | 04-12-21                   | BOA SET       |  |  |
| No.             | DATE                       | DESCRIPTION   |  |  |
|                 | SHEET ISSUE / REVISION LOG |               |  |  |