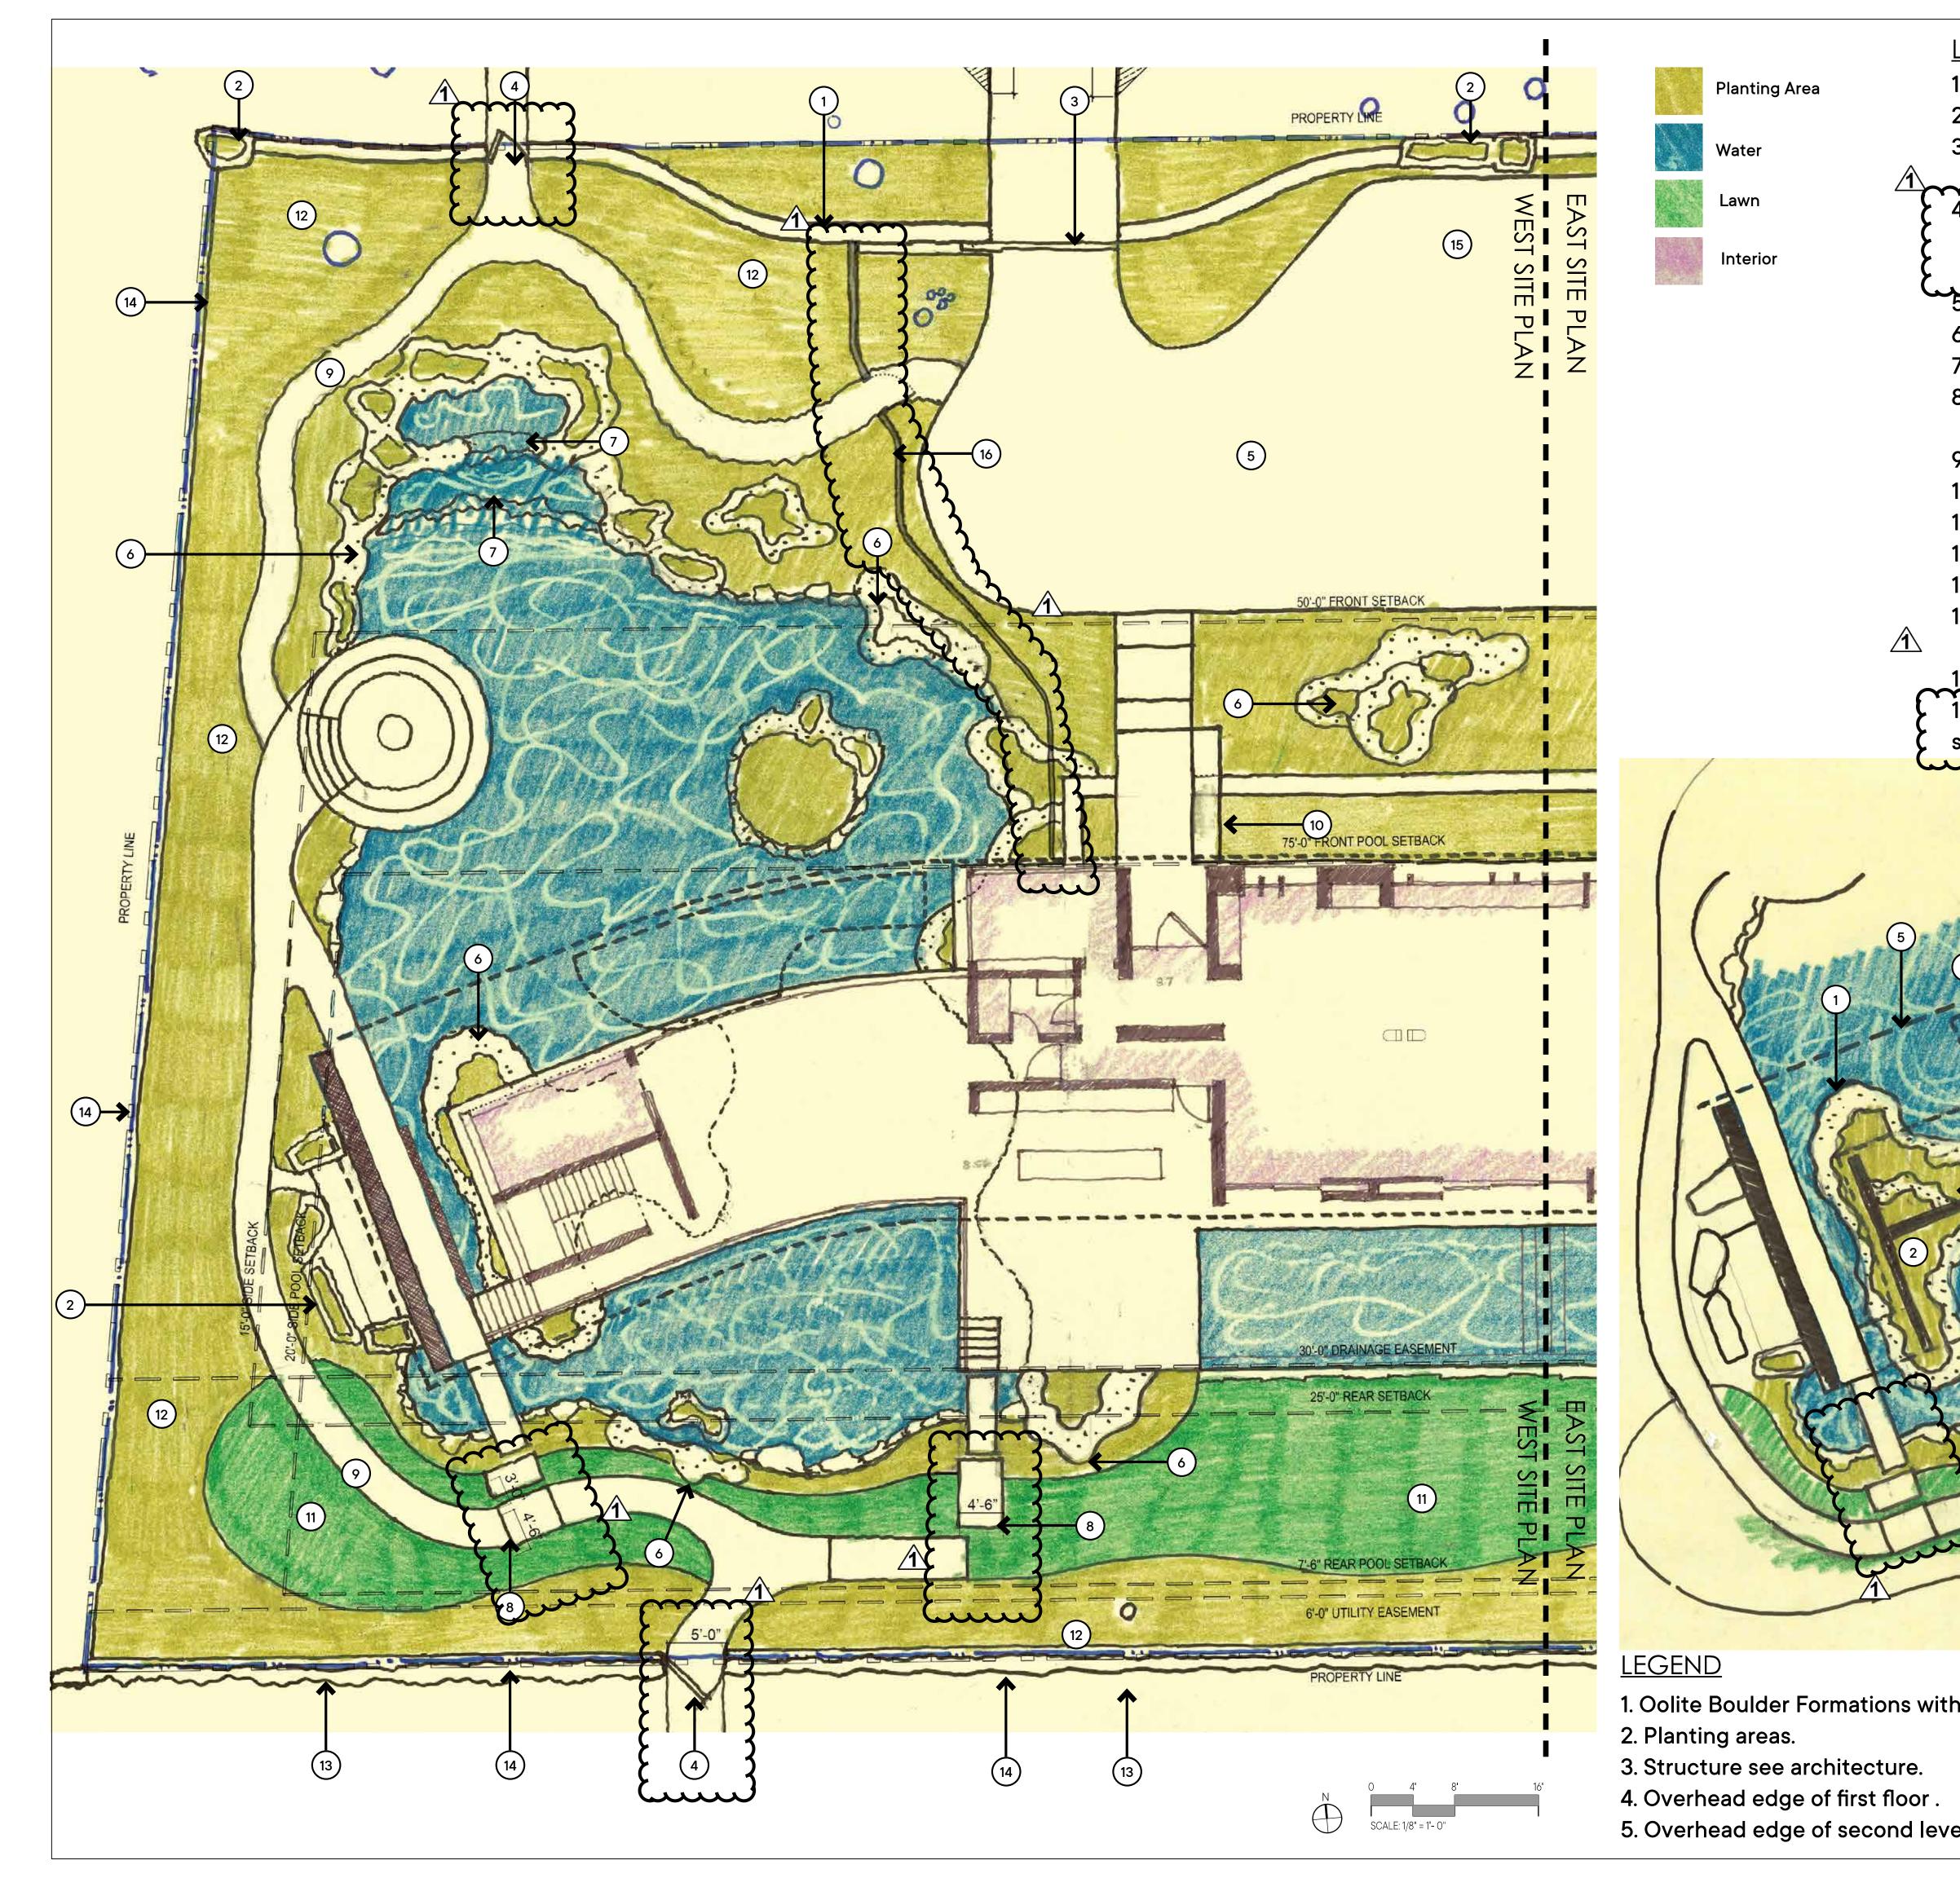

## JAIN RESIDENCE

5440 KERWOOD OAKS DRIVE | CORAL GABLES, FLORIDA, 33156 FOLIO: 03-5106-017-0040

### INDEX OF DRAWINGS

|            |          | COPY OF SURVEY       |
|------------|----------|----------------------|
| A          | -000     | EXISTING CONDITIONS  |
| A          | -001     | EXISTING CONDITIONS  |
| A          | -002     | EXISTING CONDITIONS  |
|            | -003     | CONTEXT PHOTOGRAPHY  |
| A          | -004     | ZONING DATA          |
| Ā          | -005     | ZONING DATA          |
| A          | -100     | SITE PLAN            |
| A          | -101     | FIRST FLOOR PLAN     |
|            | -102     | SECOND FLOOR PLAN    |
|            | -103     | ROOF PLAN            |
| <b>A</b>   | -200     | ELEVATIONS           |
| A          | -201     | ELEVATIONS           |
| A          | -202     | ELEVATIONS           |
| <b>A</b>   | -203     | ELEVATIONS           |
| A          | -204     | ELEVATIONS           |
| A          | -205     | ELEVATIONS           |
| ( _ A      | -206     | ELEVATIONS           |
|            | -207     |                      |
| A          | -208     | ELEVATIONS           |
| A          | -300     | LONGITUDINAL SECTION |
| A          | -900     | PERSPECTIVES         |
| A          | -901     | PERSPECTIVES         |
| A          | -902     | PERSPECTIVES         |
| A          | -903     | PERSPECTIVES         |
| A          | -904     | PERSPECTIVES         |
| ( <u>A</u> | -905     | PERSPECTIVES         |
| A          | -906     | PERSPECTIVES         |
| A          | -907     | PERSPECTIVES         |
|            | $\frown$ |                      |