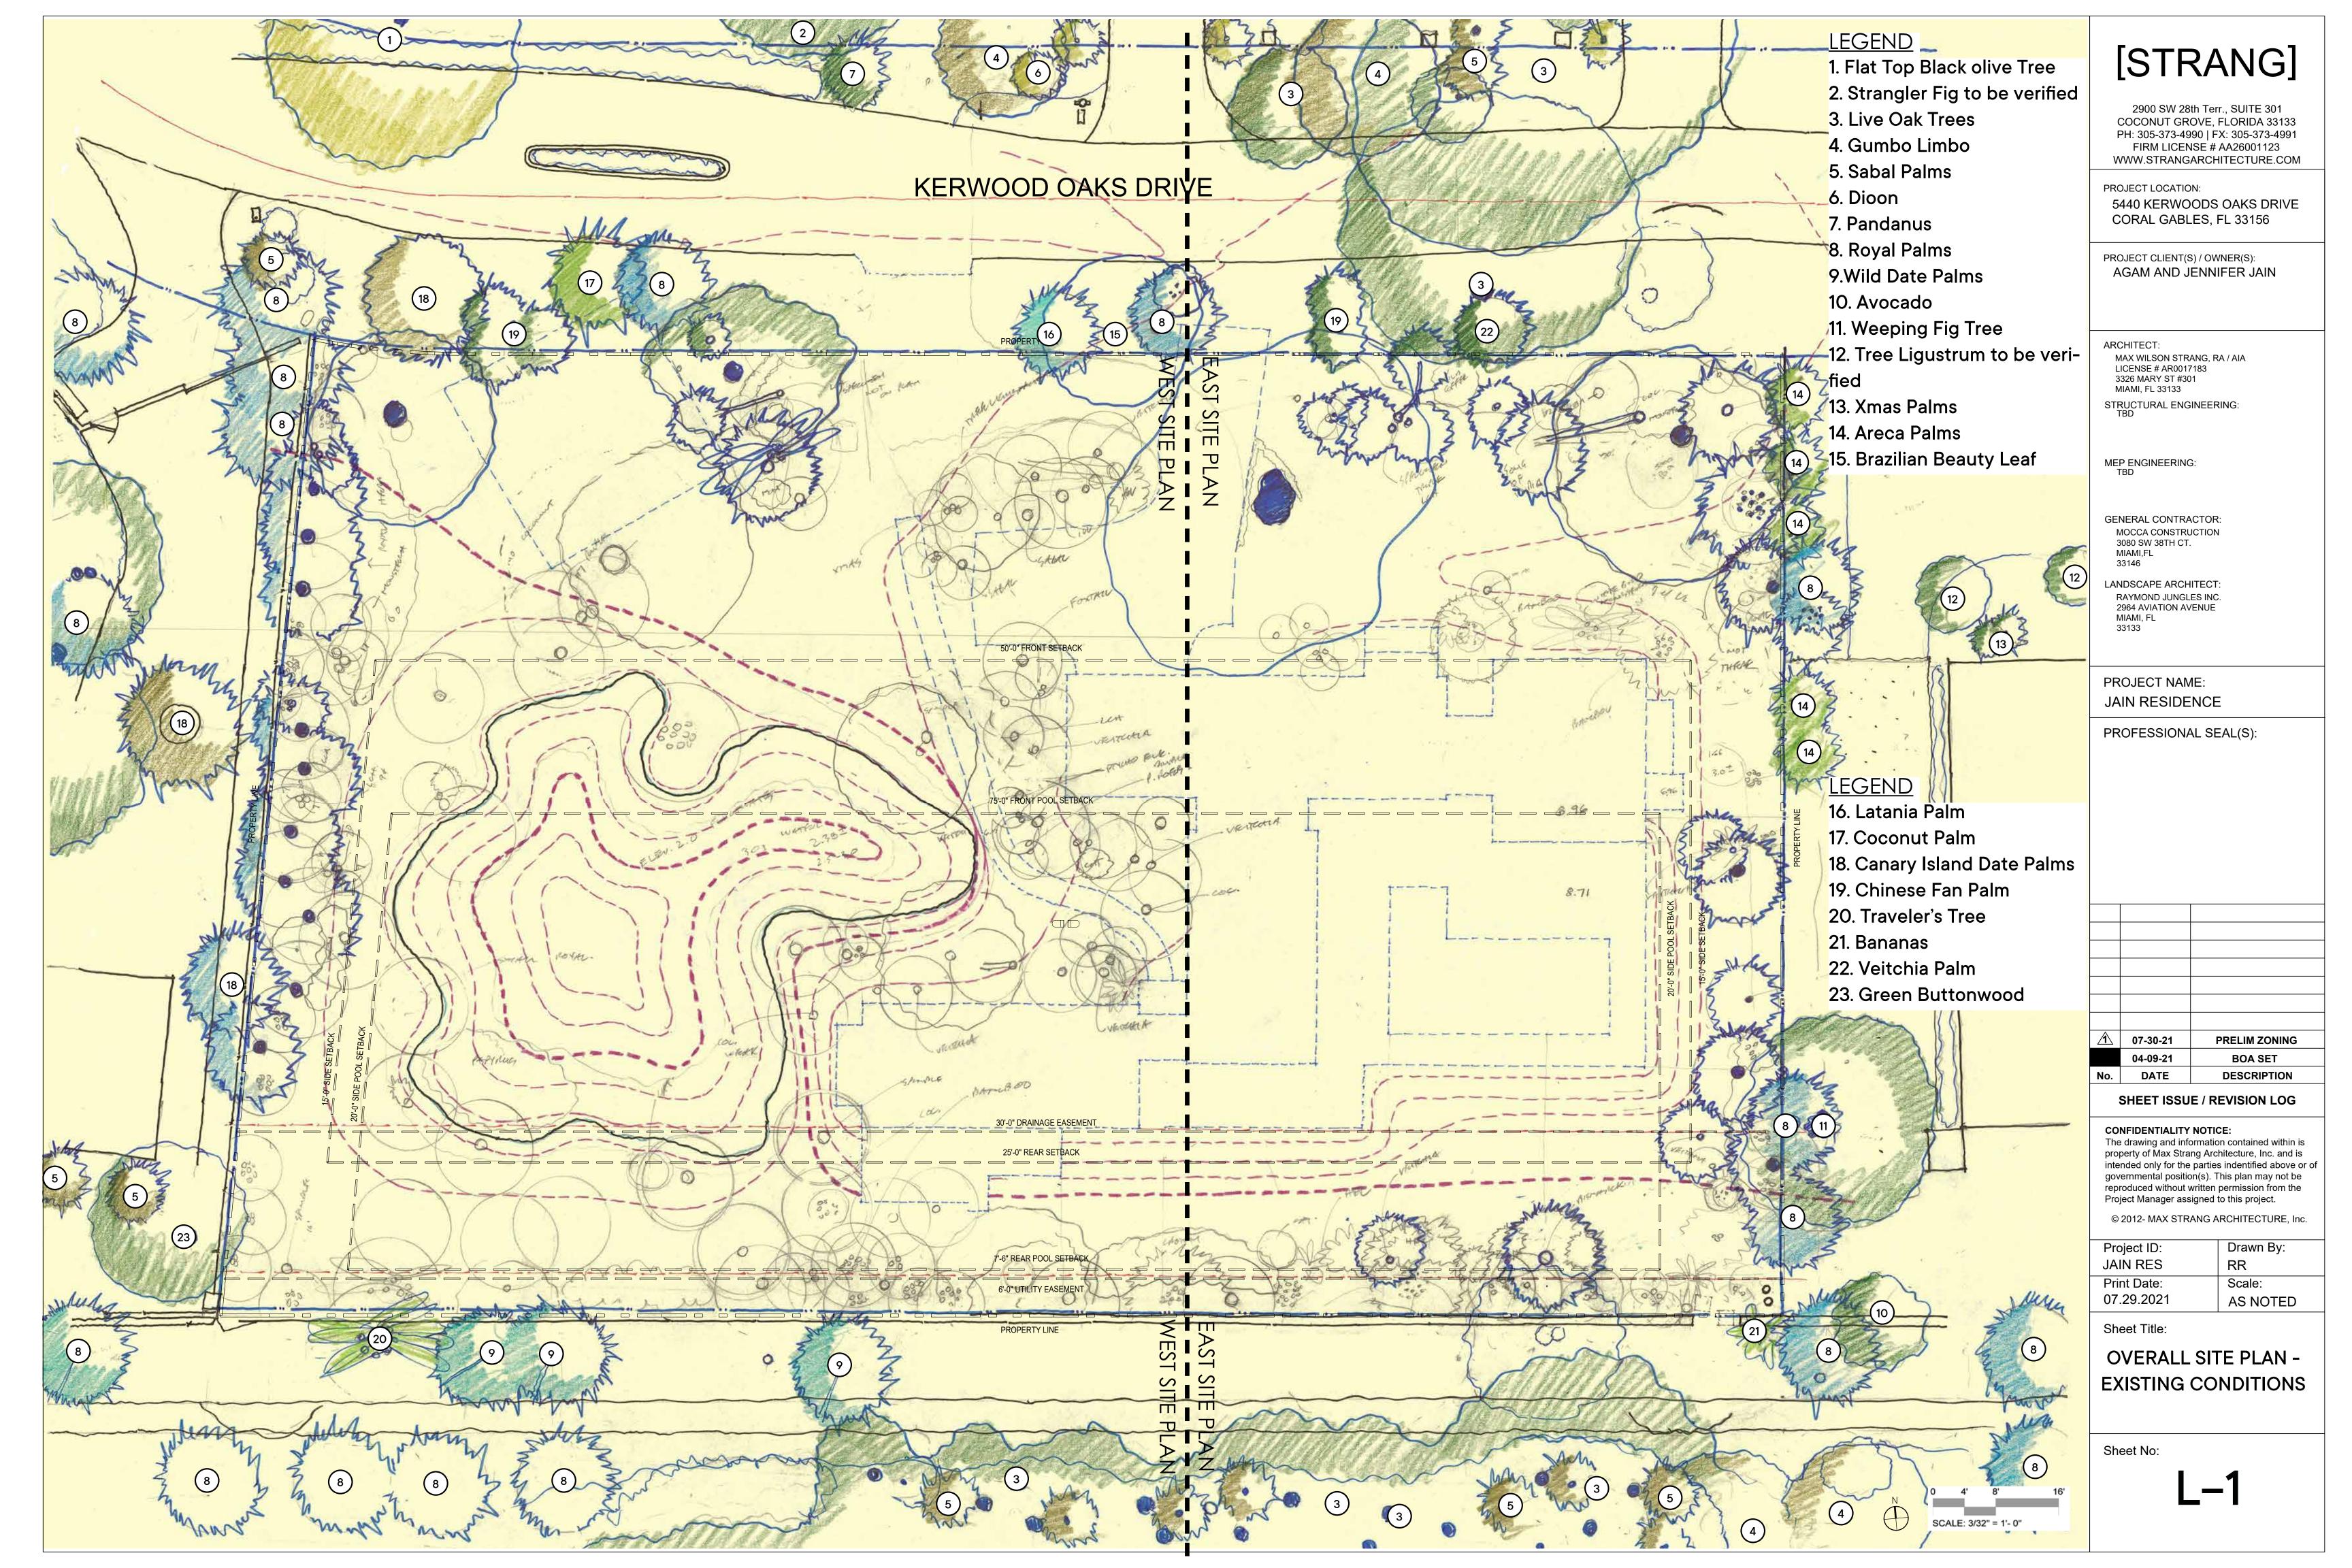

LANDSCAPE ARCHITECT: RAYMOND JUNGLES INC. 2964 AVIATION AVENUE MIAMI, FL 33133

PROJECT NAME: JAIN RESIDENCE

PROFESSIONAL SEAL(S):

| $\Lambda$ | 07-30-21 | PRELIM ZONING    |
|-----------|----------|------------------|
|           | 04-12-21 | BOA SET          |
| No.       | DATE     | DESCRIPTION      |
|           |          | E / REVISION LOG |