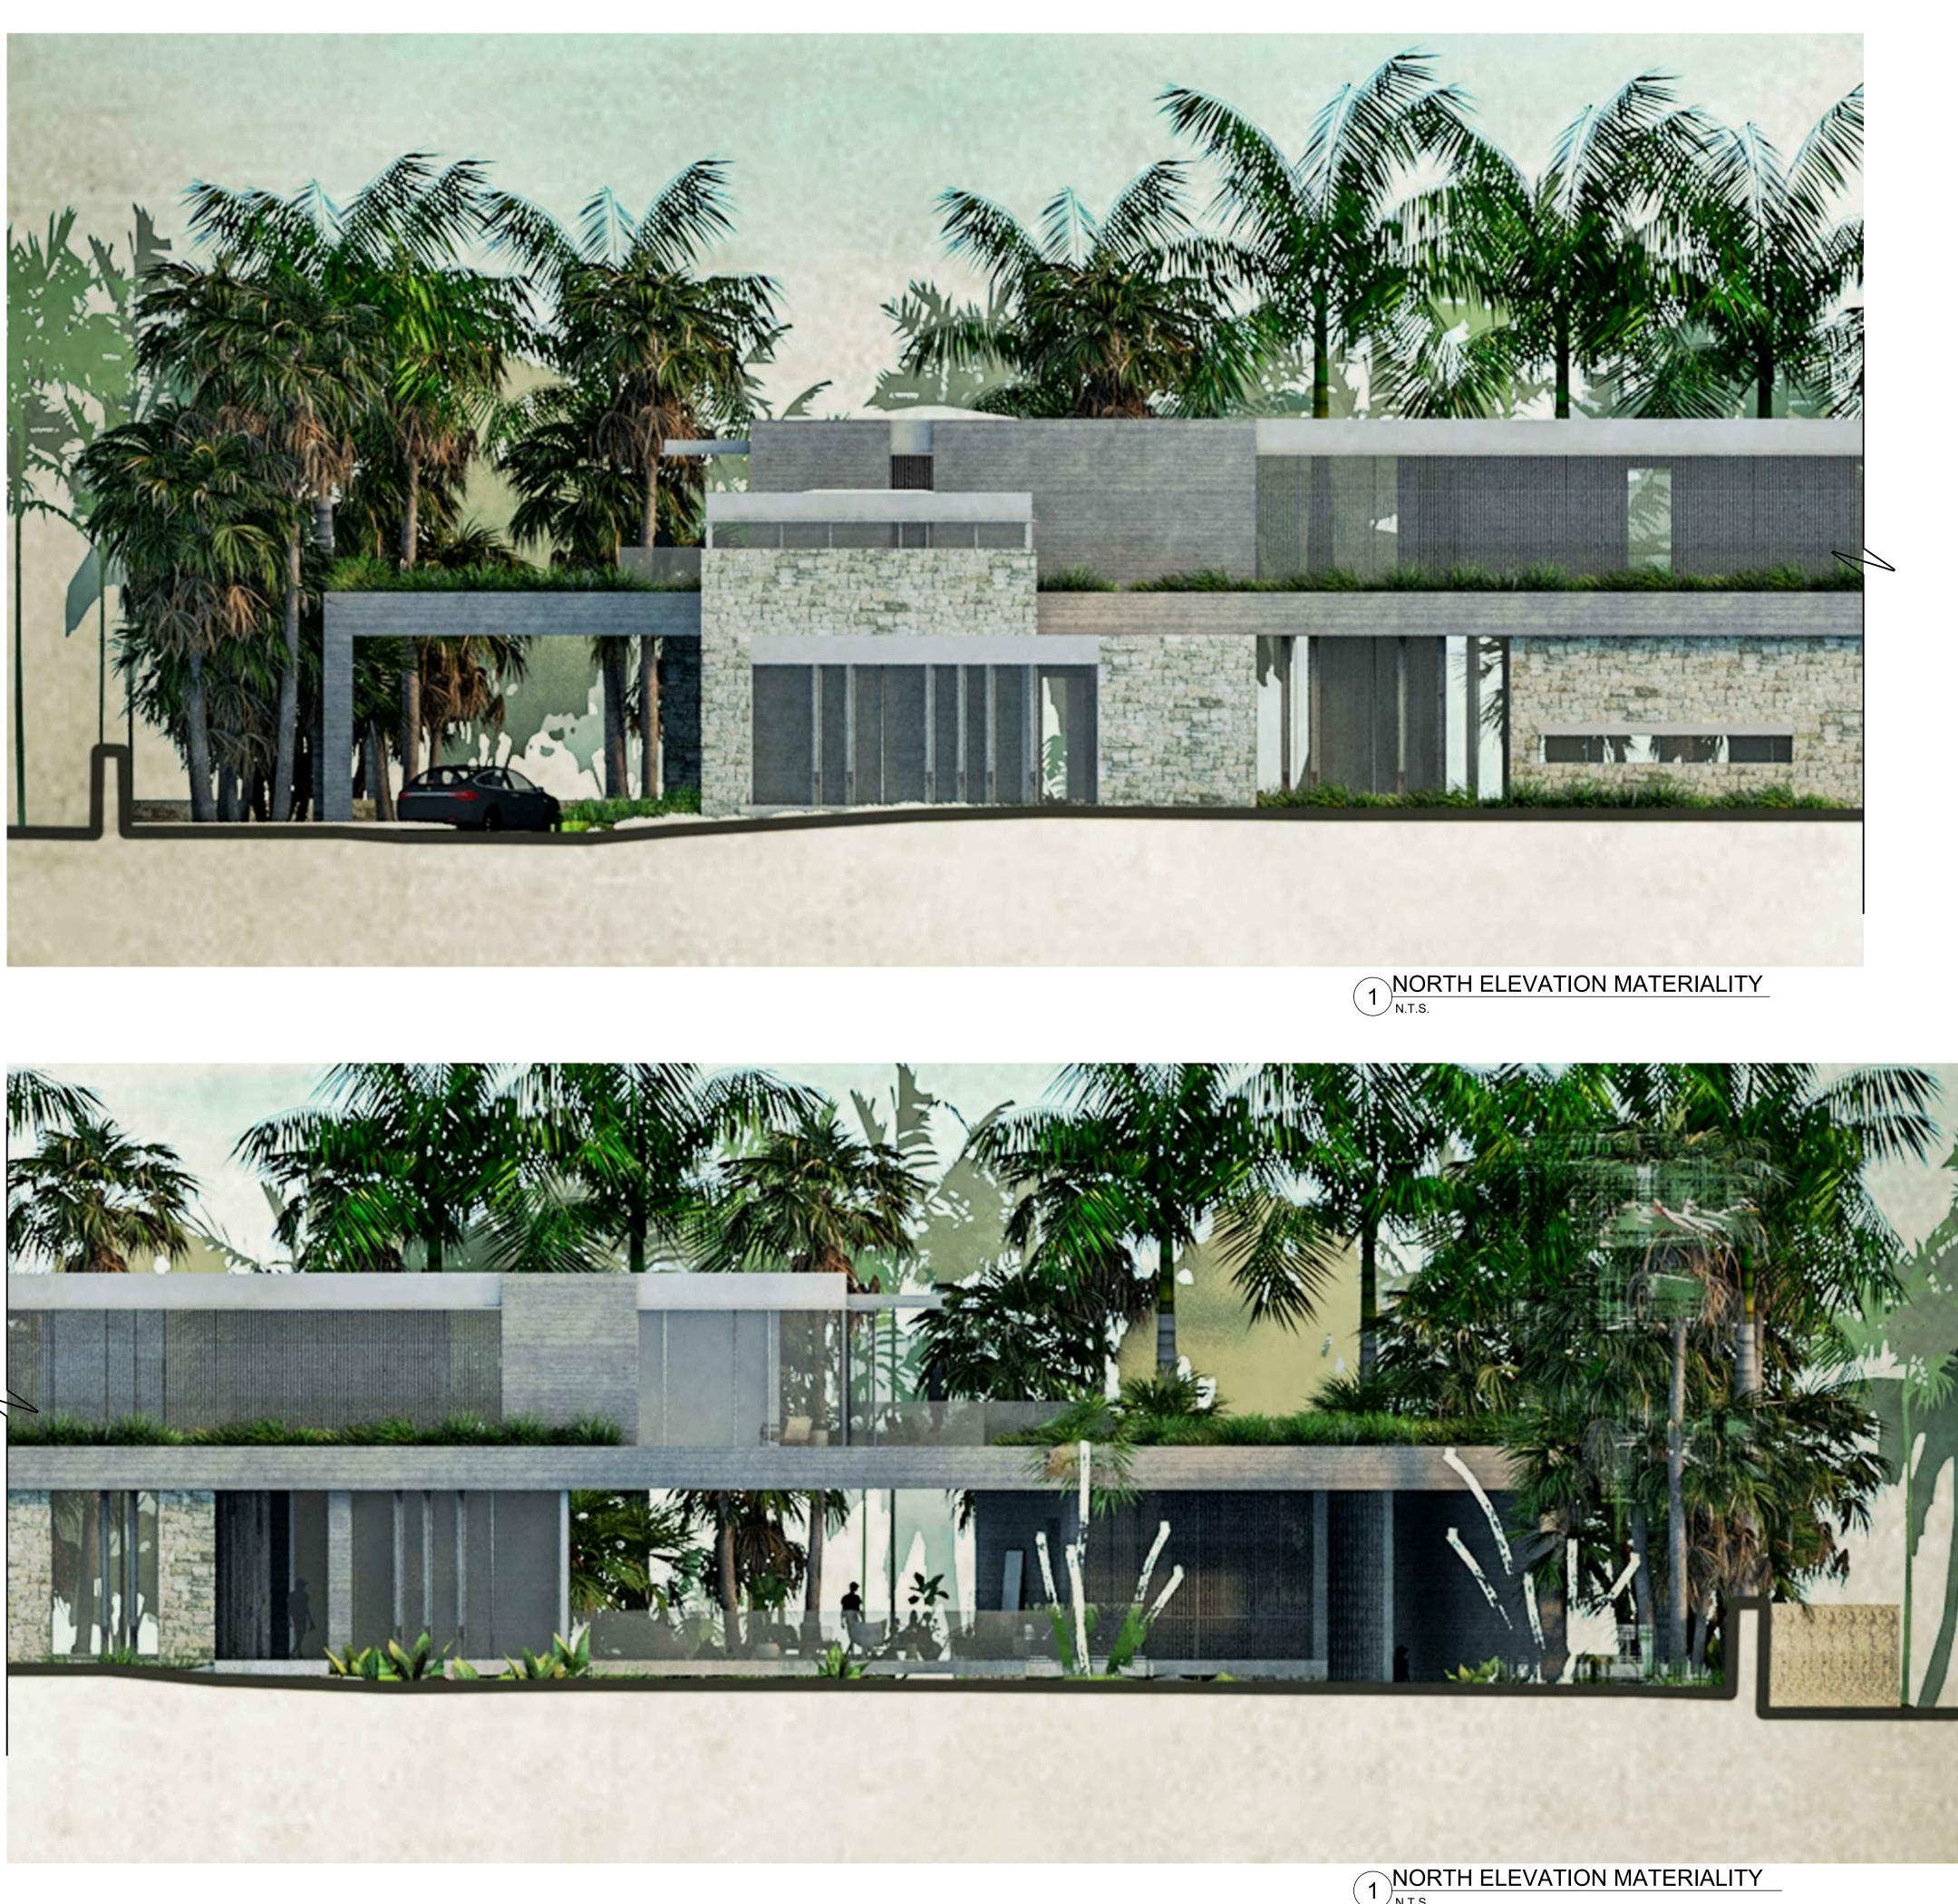

## JAIN RESIDENCE

5440 KERWOOD OAKS DRIVE | CORAL GABLES, FLORIDA, 33156 FOLIO: 03-5106-017-0040

### INDEX OF DRAWINGS

|            |          | COPY OF SURVEY       |
|------------|----------|----------------------|
| A          | -000     | EXISTING CONDITIONS  |
| A          | -001     | EXISTING CONDITIONS  |
| A          | -002     | EXISTING CONDITIONS  |
|            | -003     | CONTEXT PHOTOGRAPHY  |
| A          | -004     | ZONING DATA          |
| Ā          | -005     | ZONING DATA          |
| A          | -100     | SITE PLAN            |
| A          | -101     | FIRST FLOOR PLAN     |
|            | -102     | SECOND FLOOR PLAN    |
|            | -103     | ROOF PLAN            |
| <b>A</b>   | -200     | ELEVATIONS           |
| A          | -201     | ELEVATIONS           |
| A          | -202     | ELEVATIONS           |
| <b>A</b>   | -203     | ELEVATIONS           |
| A          | -204     | ELEVATIONS           |
| A          | -205     | ELEVATIONS           |
| ( _ A      | -206     | ELEVATIONS           |
|            | -207     |                      |
| A          | -208     | ELEVATIONS           |
| A          | -300     | LONGITUDINAL SECTION |
| A          | -900     | PERSPECTIVES         |
| A          | -901     | PERSPECTIVES         |
| A          | -902     | PERSPECTIVES         |
| A          | -903     | PERSPECTIVES         |
| A          | -904     | PERSPECTIVES         |
| ( <u>A</u> | -905     | PERSPECTIVES         |
| A          | -906     | PERSPECTIVES         |
| A          | -907     | PERSPECTIVES         |
|            | $\frown$ |                      |