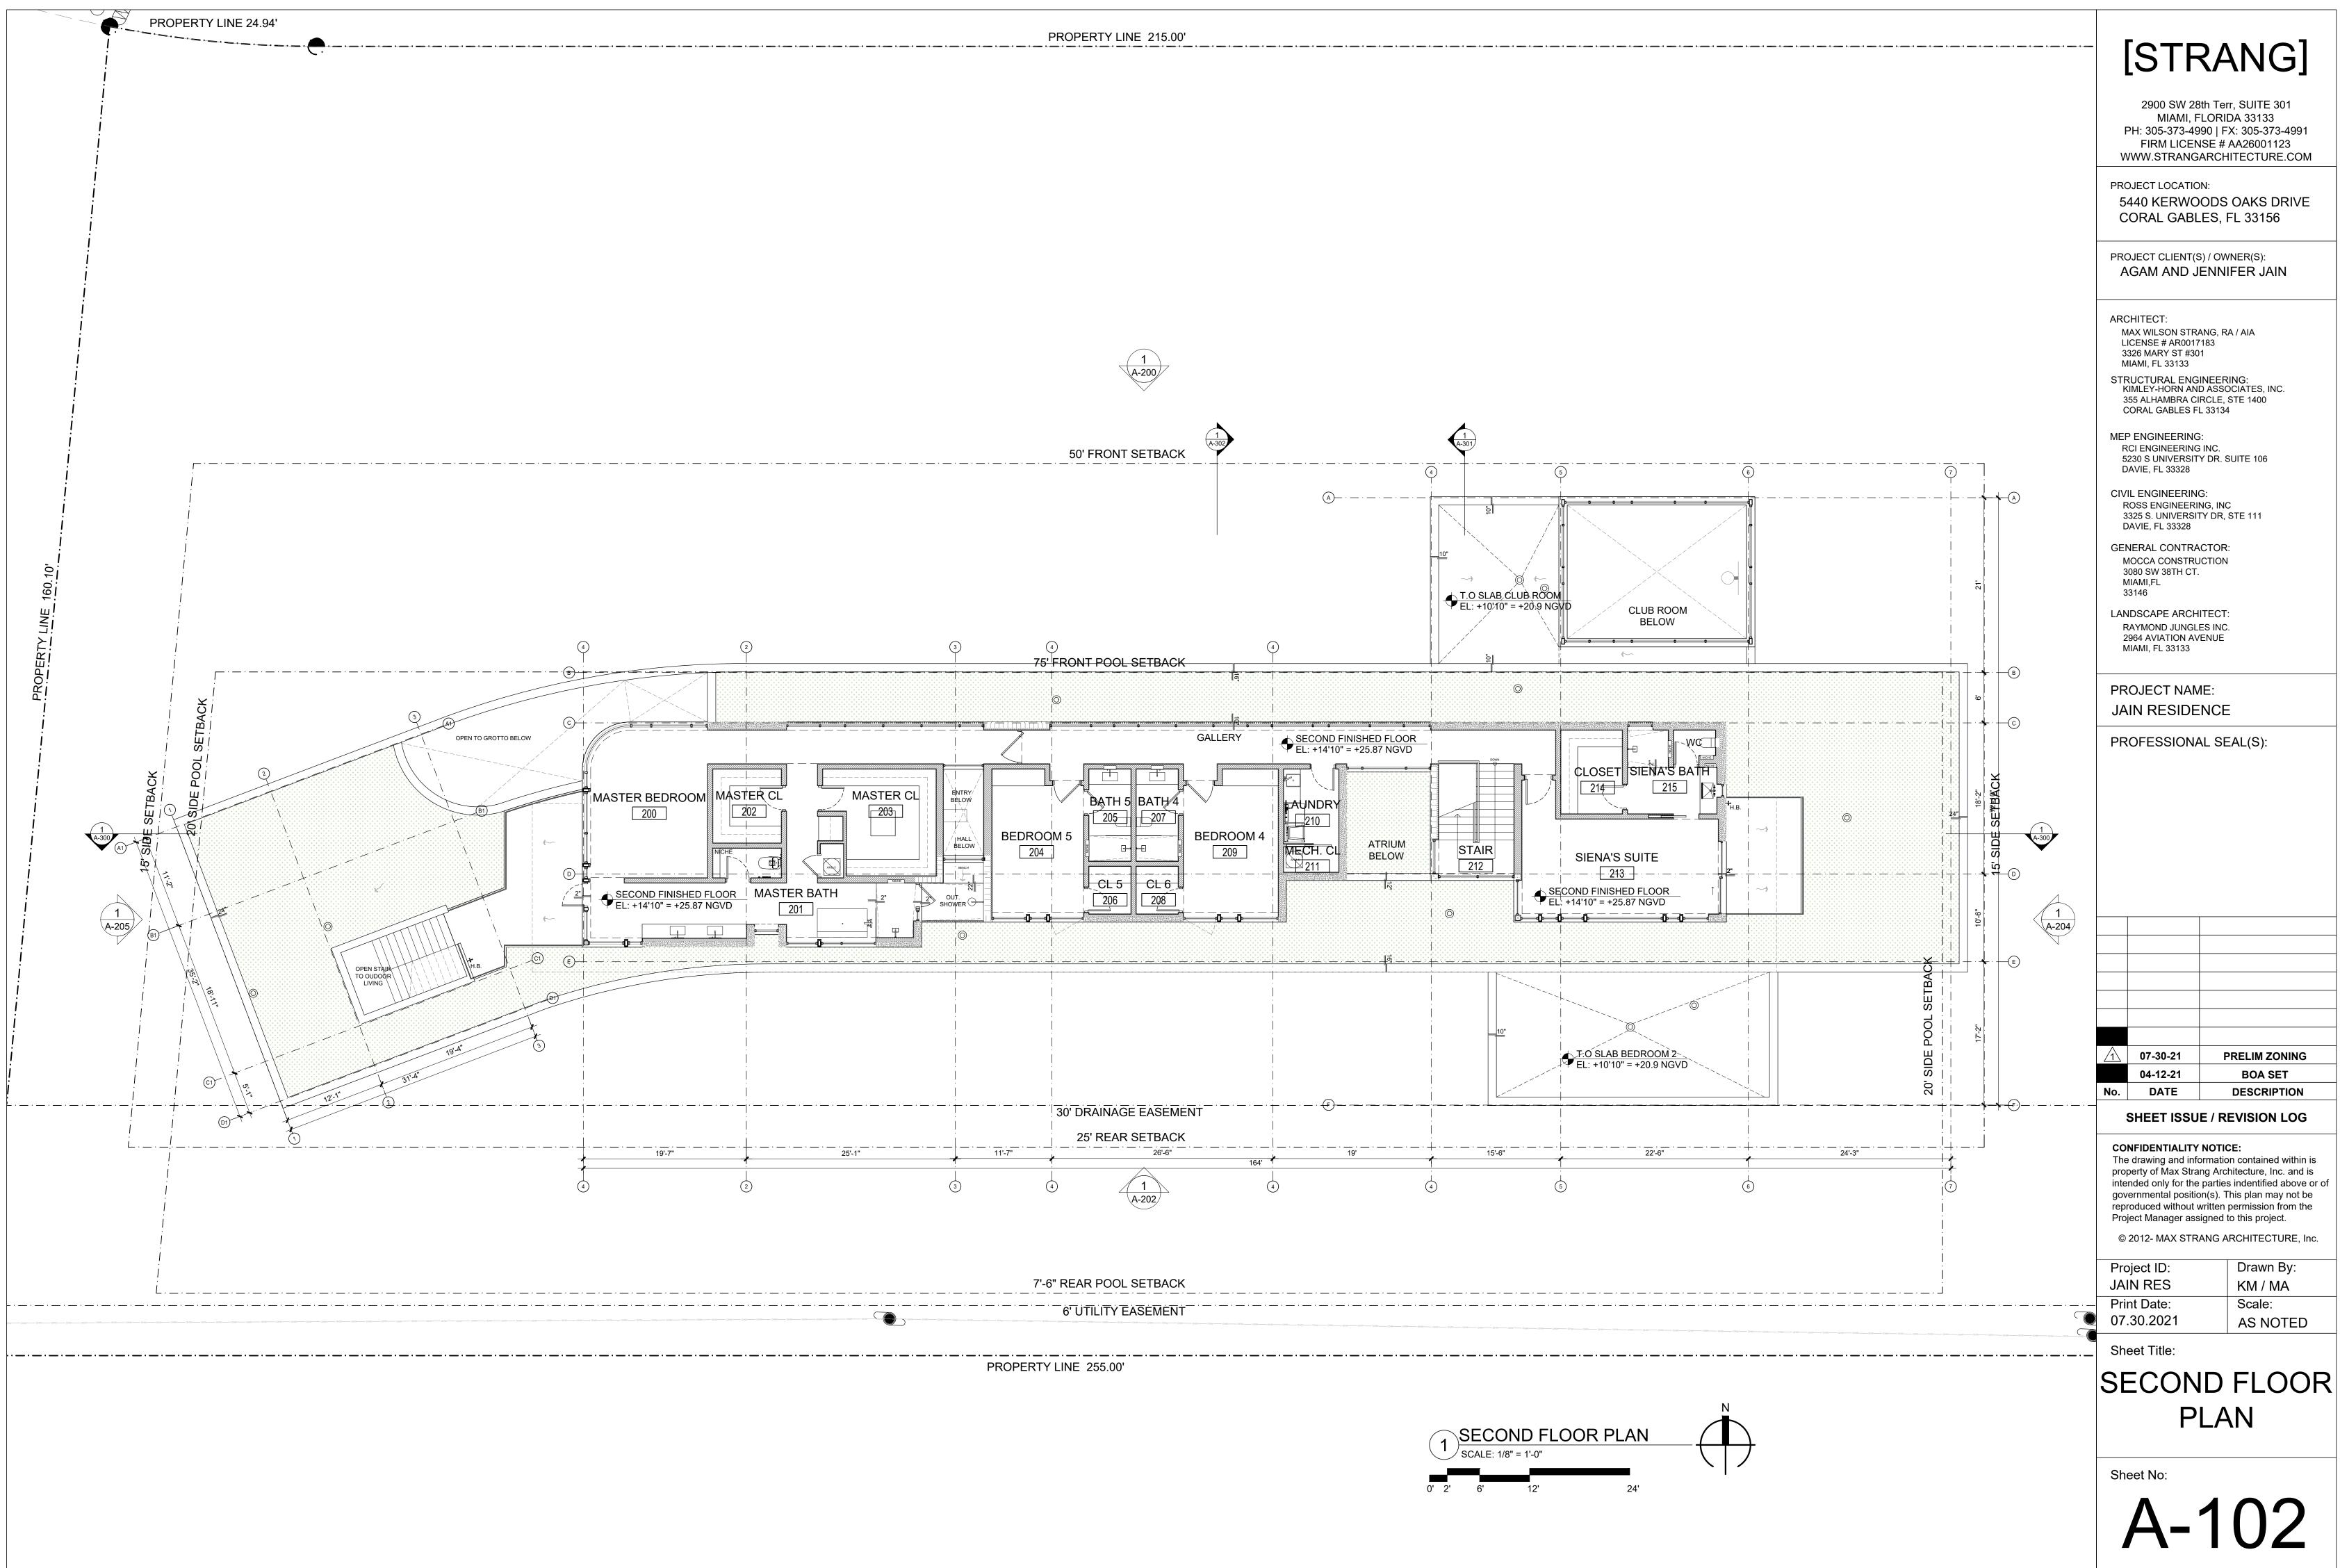

## JAIN RESIDENCE

5440 KERWOOD OAKS DRIVE | CORAL GABLES, FLORIDA, 33156 FOLIO: 03-5106-017-0040

### INDEX OF DRAWINGS

|            |          | COPY OF SURVEY       |
|------------|----------|----------------------|
| A          | -000     | EXISTING CONDITIONS  |
| A          | -001     | EXISTING CONDITIONS  |
| A          | -002     | EXISTING CONDITIONS  |
|            | -003     | CONTEXT PHOTOGRAPHY  |
| A          | -004     | ZONING DATA          |
| Ā          | -005     | ZONING DATA          |
| A          | -100     | SITE PLAN            |
| A          | -101     | FIRST FLOOR PLAN     |
|            | -102     | SECOND FLOOR PLAN    |
|            | -103     | ROOF PLAN            |
| <b>A</b>   | -200     | ELEVATIONS           |
| A          | -201     | ELEVATIONS           |
| A          | -202     | ELEVATIONS           |
| <b>A</b>   | -203     | ELEVATIONS           |
| A          | -204     | ELEVATIONS           |
| A          | -205     | ELEVATIONS           |
| ( _ A      | -206     | ELEVATIONS           |
|            | -207     |                      |
| A          | -208     | ELEVATIONS           |
| A          | -300     | LONGITUDINAL SECTION |
| A          | -900     | PERSPECTIVES         |
| A          | -901     | PERSPECTIVES         |
| A          | -902     | PERSPECTIVES         |
| A          | -903     | PERSPECTIVES         |
| A          | -904     | PERSPECTIVES         |
| ( <u>A</u> | -905     | PERSPECTIVES         |
| A          | -906     | PERSPECTIVES         |
| A          | -907     | PERSPECTIVES         |
|            | $\frown$ |                      |