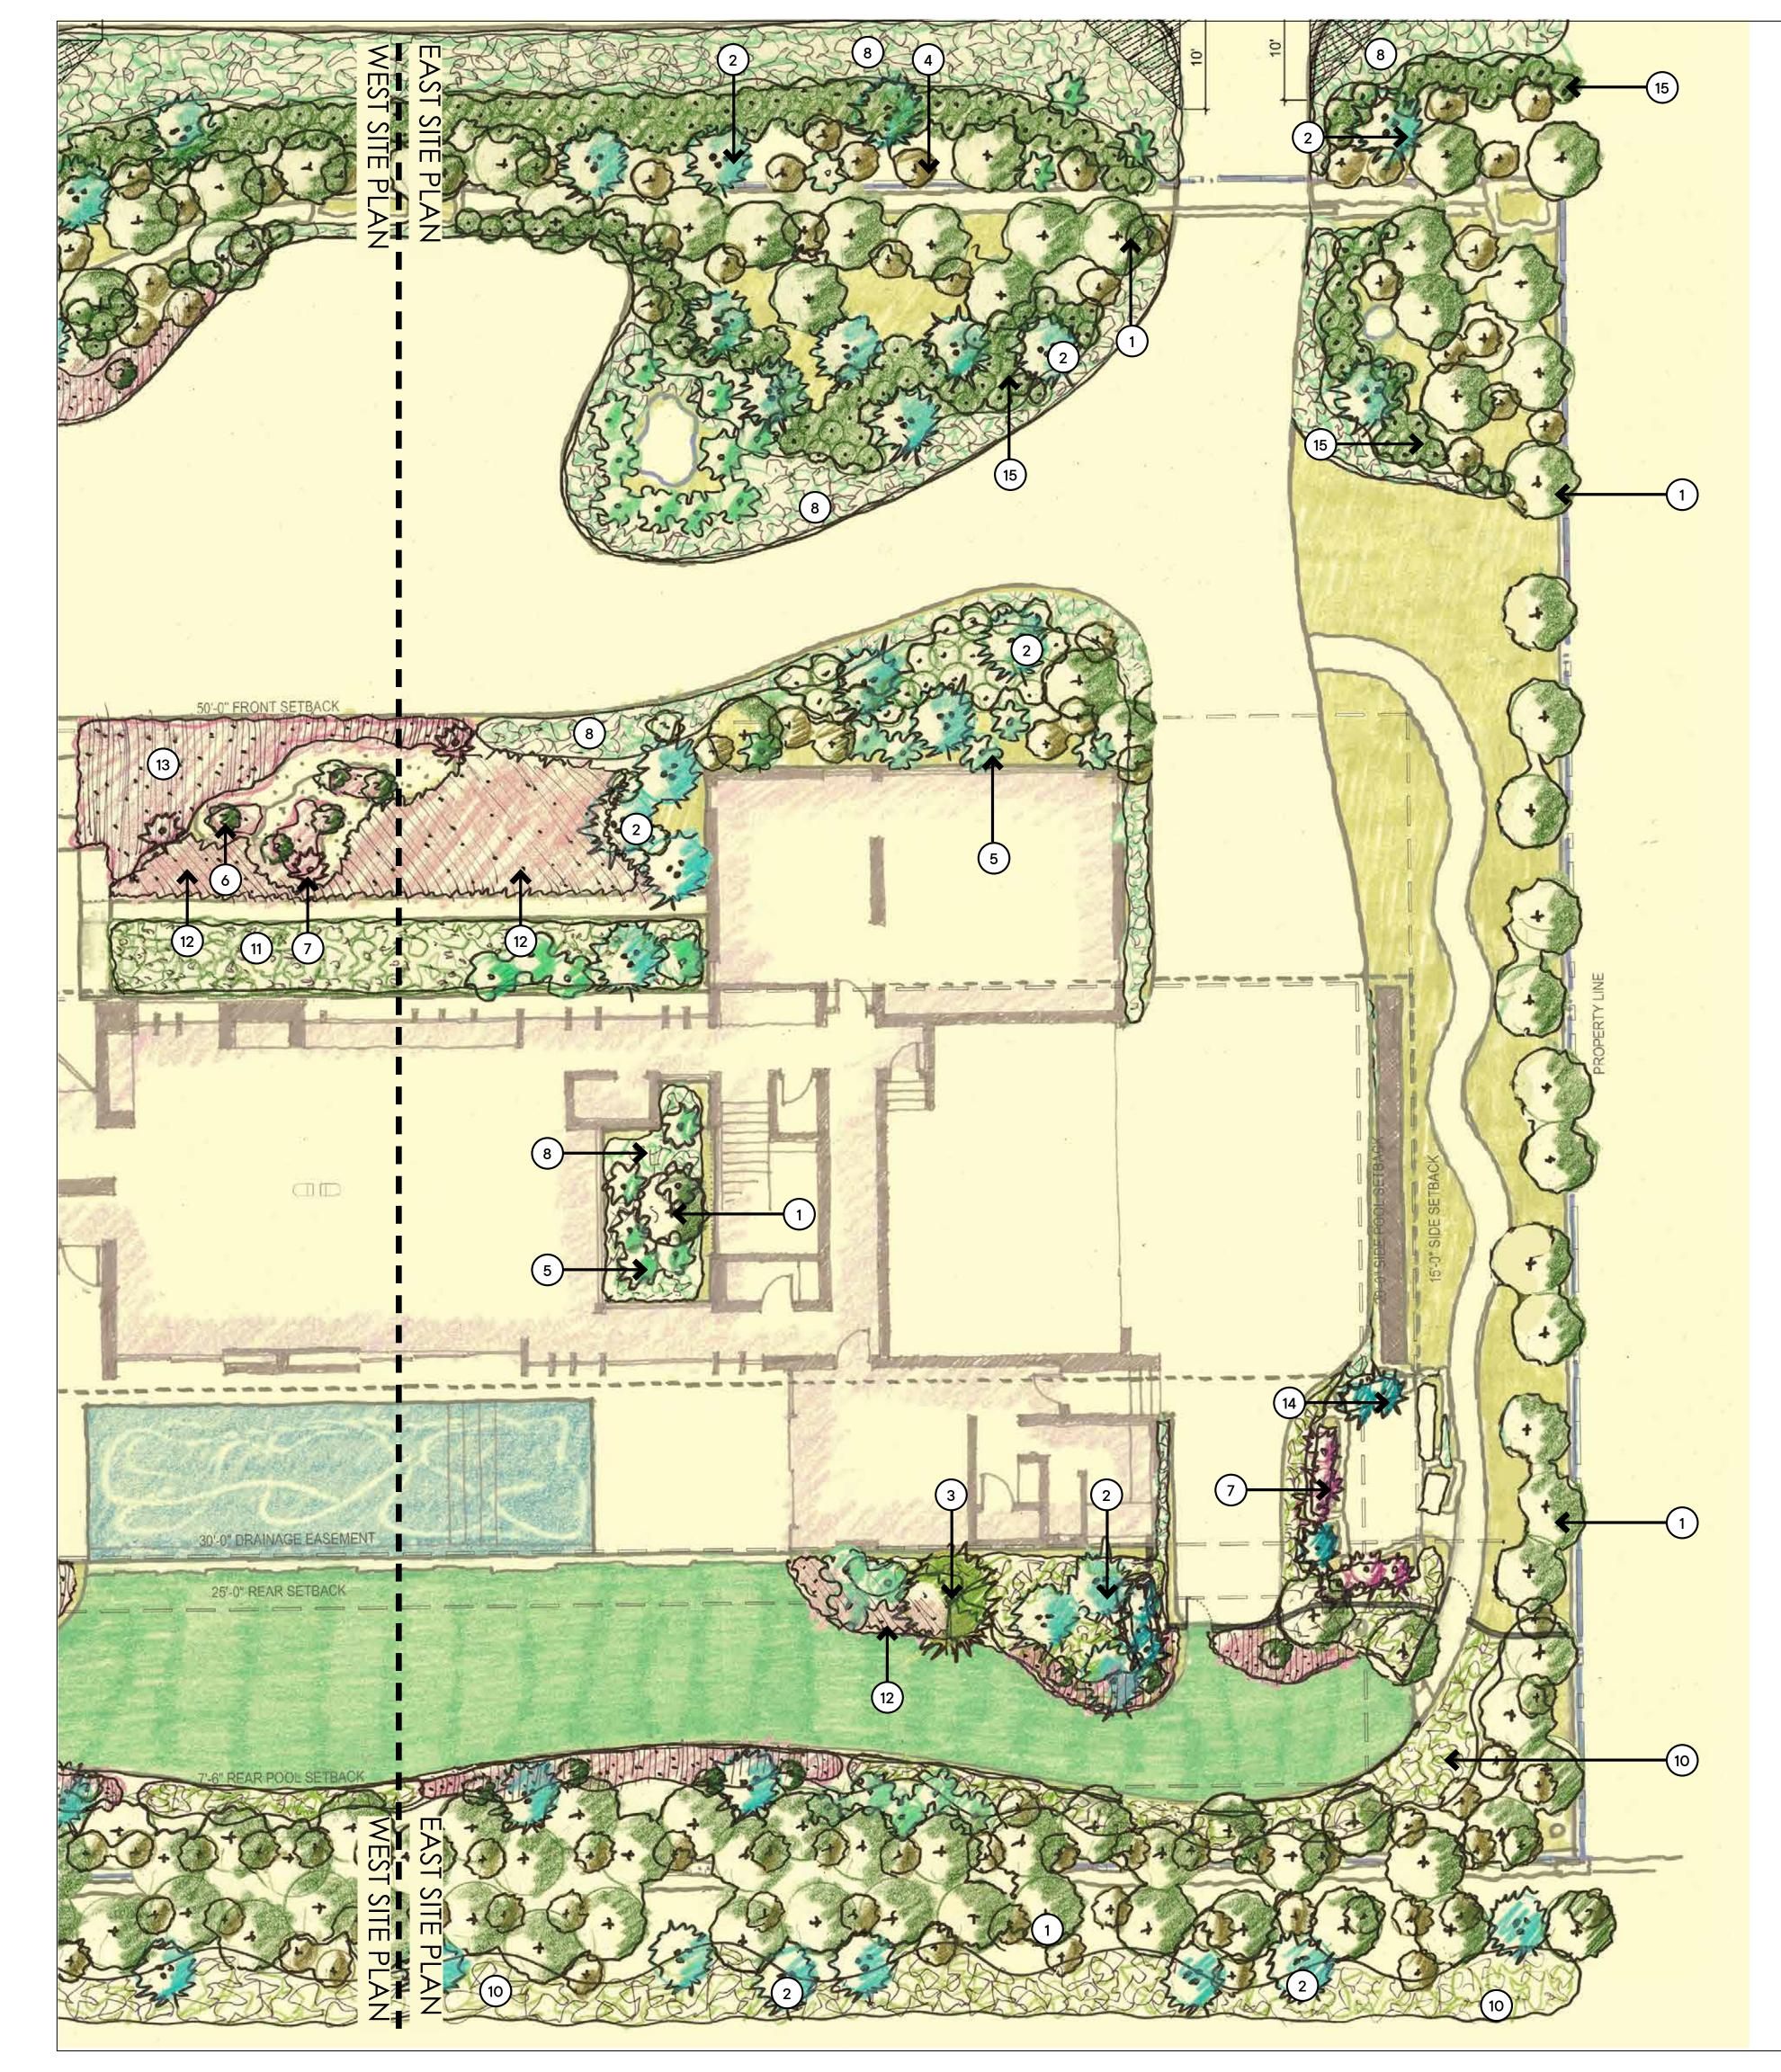

LANDSCAPE ARCHITECT: RAYMOND JUNGLES INC. 2964 AVIATION AVENUE MIAMI, FL 33133

PROJECT NAME: JAIN RESIDENCE

PROFESSIONAL SEAL(S):

| $\Lambda$ | 07-30-21 | PRELIM ZONING    |
|-----------|----------|------------------|
|           | 04-12-21 | BOA SET          |
| No.       | DATE     | DESCRIPTION      |
|           |          | E / REVISION LOG |

LANDSCAPE ARCHITECT: RAYMOND JUNGLES INC. 2964 AVIATION AVENUE MIAMI, FL 33133

PROJECT NAME: JAIN RESIDENCE

PROFESSIONAL SEAL(S):

| $\Lambda$ | 07-30-21                   | PRELIM ZONING |  |
|-----------|----------------------------|---------------|--|
|           | 04-12-21                   | BOA SET       |  |
| No.       | DATE                       | DESCRIPTION   |  |
|           | SHEET ISSUE / REVISION LOG |               |  |

LANDSCAPE ARCHITECT: RAYMOND JUNGLES INC. 2964 AVIATION AVENUE MIAMI, FL 33133

PROJECT NAME: JAIN RESIDENCE

PROFESSIONAL SEAL(S):

|                 | I                          |               |  |  |
|-----------------|----------------------------|---------------|--|--|
|                 |                            |               |  |  |
|                 |                            |               |  |  |
|                 |                            |               |  |  |
|                 |                            |               |  |  |
|                 |                            |               |  |  |
|                 |                            |               |  |  |
| $\underline{1}$ | 07-30-21                   | PRELIM ZONING |  |  |
|                 | 04-12-21                   | BOA SET       |  |  |
| No.             | DATE                       | DESCRIPTION   |  |  |
|                 | SHEET ISSUE / REVISION LOG |               |  |  |