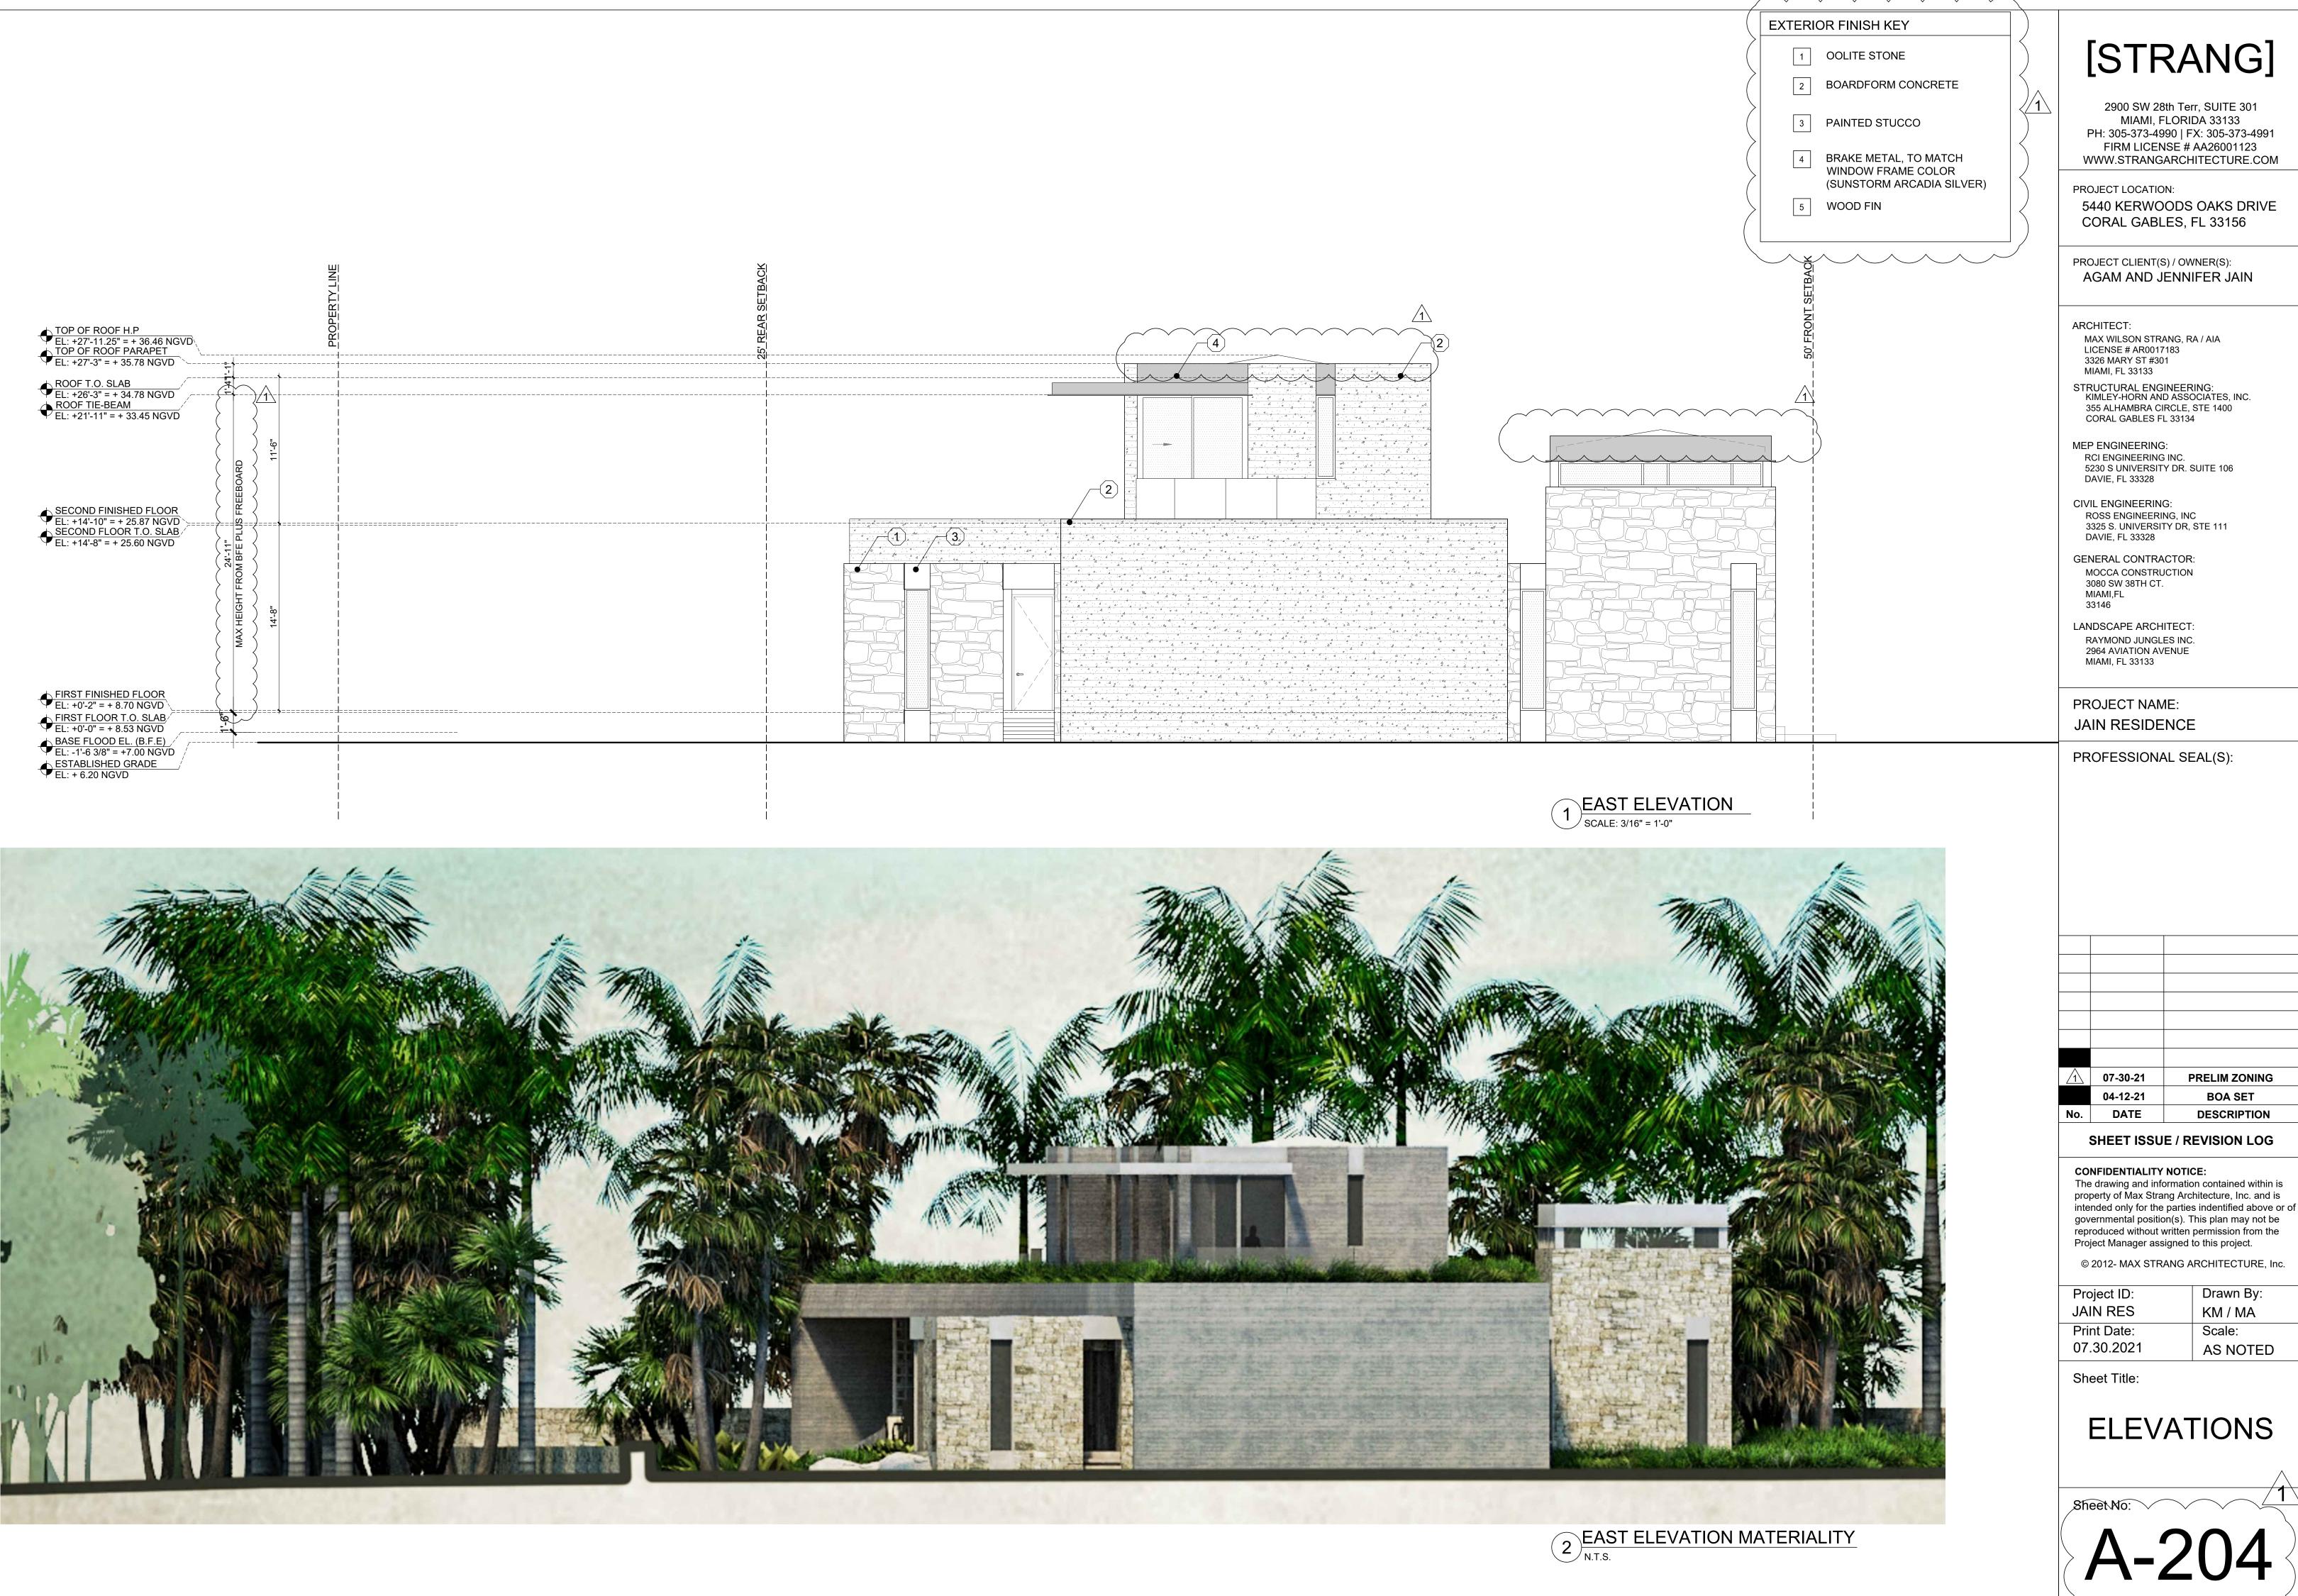

# [STRANG]

2900 SW 28th Terr, SUITE 301 MIAMI, FLORIDA 33133 PH: 305-373-4990 | FX: 305-373-4991 FIRM LICENSE # AA26001123 WWW.STRANGARCHITECTURE.COM

PROJECT LOCATION: 5440 KERWOODS OAKS DRIVE CORAL GABLES, FL 33156

PROJECT CLIENT(S) / OWNER(S): AGAM AND JENNIFER JAIN

ARCHITECT: MAX WILSON STRANG, RA / AIA LICENSE # AR0017183 3326 MARY ST #301 MIAMI, FL 33133

STRUCTURAL ENGINEERING: KIMLEY-HORN AND ASSOCIATES, INC. 355 ALHAMBRA CIRCLE, STE 1400 CORAL GABLES FL 33134

MEP ENGINEERING: RCI ENGINEERING INC. 5230 S UNIVERSITY DR. SUITE 106 DAVIE, FL 33328

CIVIL ENGINEERING: ROSS ENGINEERING, INC 3325 S. UNIVERSITY DR, STE 111 DAVIE, FL 33328

GENERAL CONTRACTOR: MOCCA CONSTRUCTION 3080 SW 38TH CT. MIAMI,FL 33146

LANDSCAPE ARCHITECT: RAYMOND JUNGLES INC. 2964 AVIATION AVENUE MIAMI, FL 33133

PROJECT NAME: JAIN RESIDENCE

PROFESSIONAL SEAL(S):

| $\Lambda$ | 07-30-21 | PRELIM ZONING    |
|-----------|----------|------------------|
|           | 04-12-21 | BOA SET          |
| No.       | DATE     | DESCRIPTION      |
|           |          | E / REVISION LOG |

**CONFIDENTIALITY NOTICE:** The drawing and information contained within is property of Max Strang Architecture, Inc. and is intended only for the parties indentified above or of governmental position(s). This plan may not be reproduced without written permission from the Preject Manager assigned to this project Project Manager assigned to this project.

© 2012- MAX STRANG ARCHITECTURE, Inc.

Project ID:

Drawn By:

KM / MA Scale: AS NOTED

JAIN RES Print Date: 07.30.2021

Sheet Title:

A-000