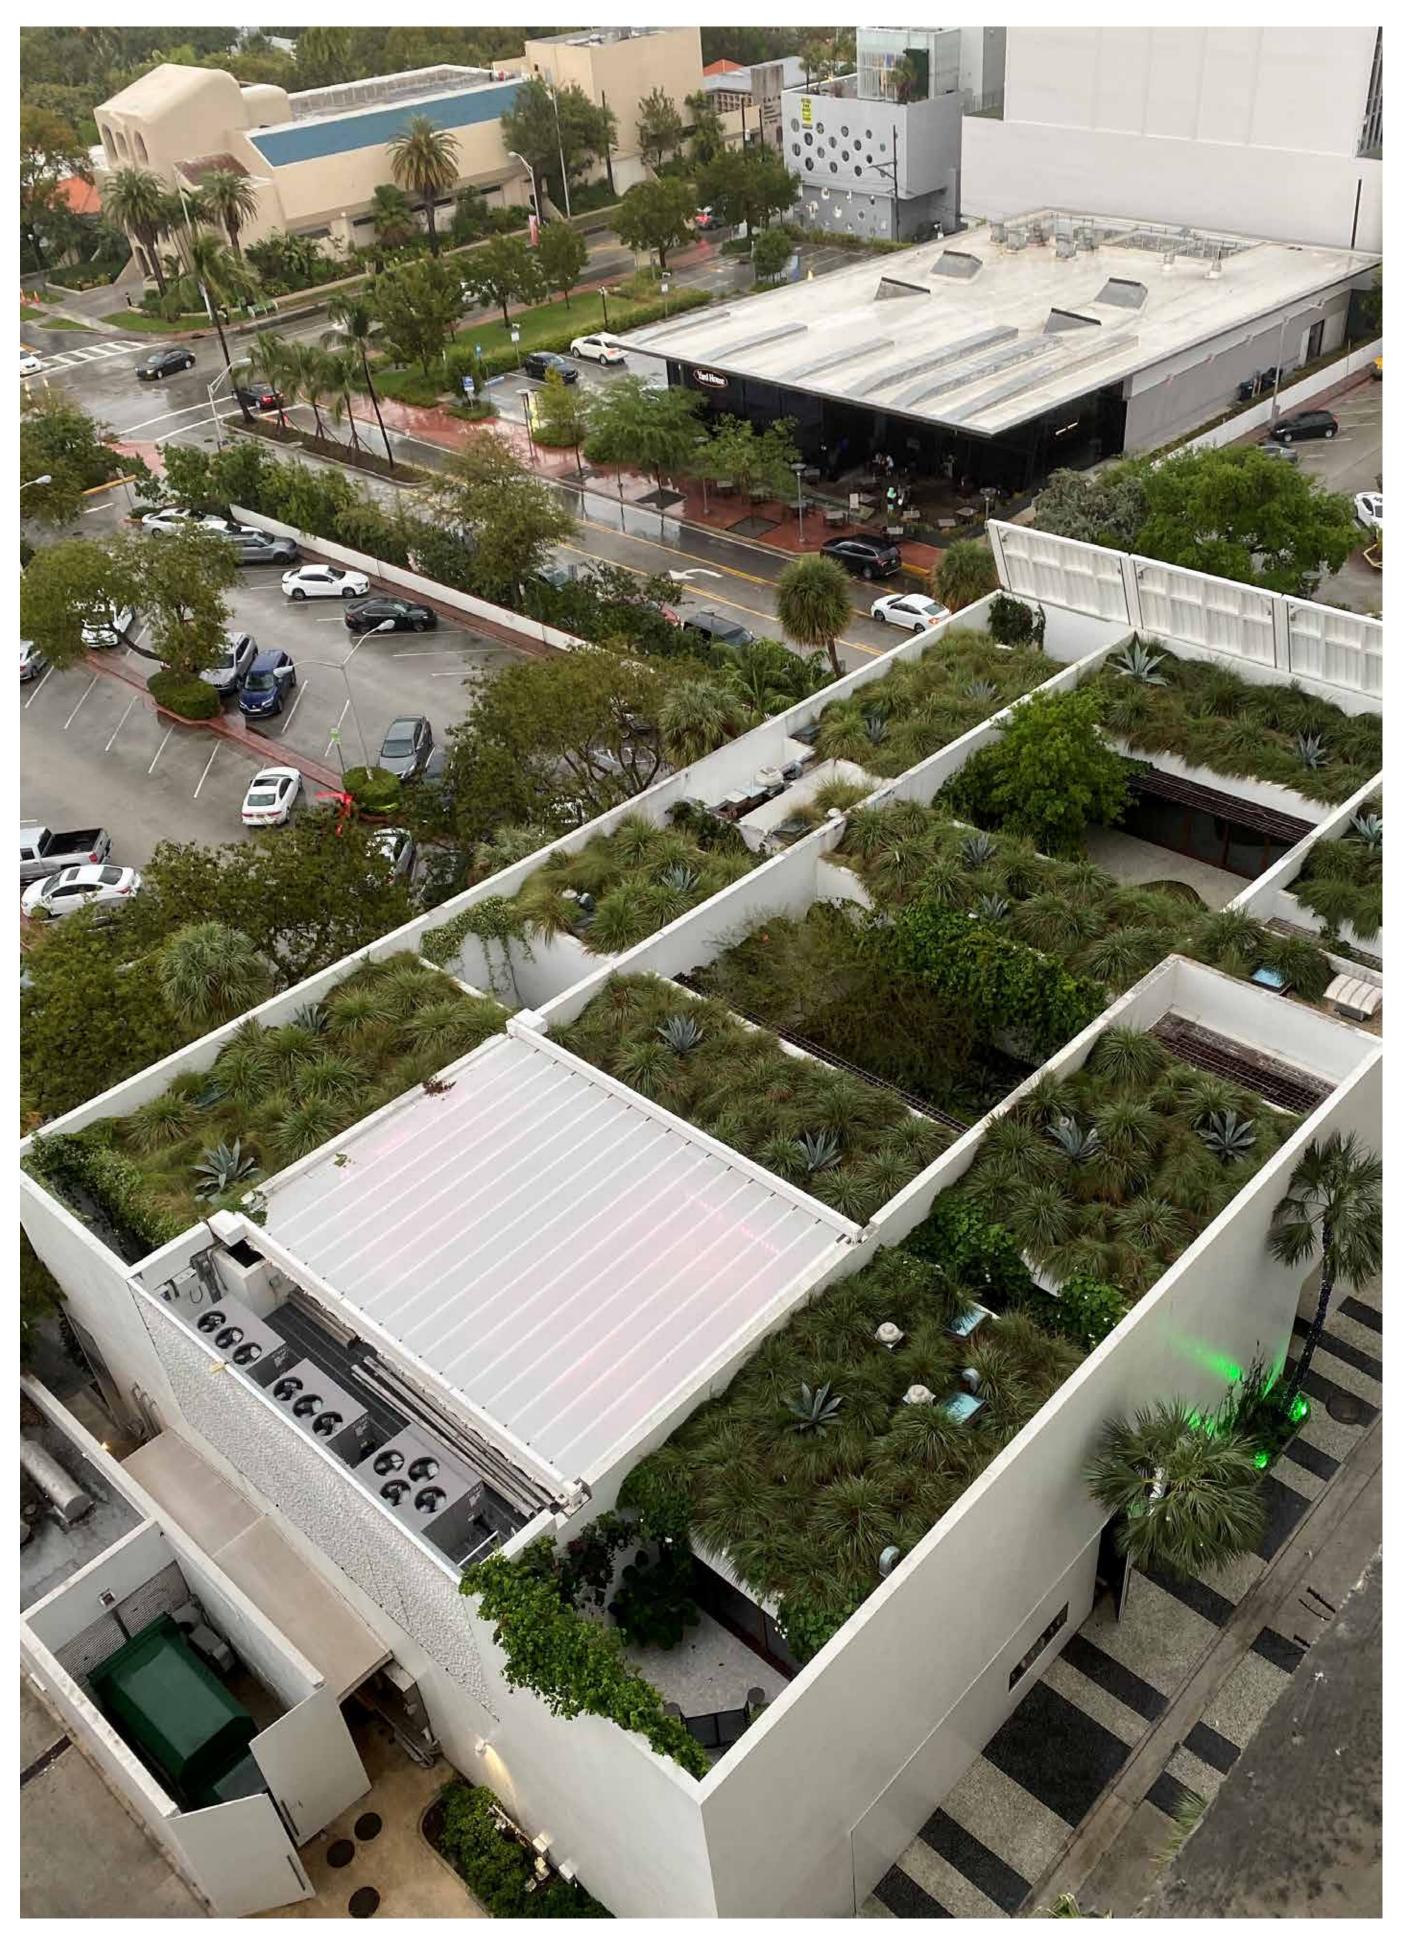

© 2012- MAX STRANG ARCHITECTURE, Inc.

Project ID: JAIN RES Print Date: 07.30.2021 Drawn By: KM / MA Scale: AS NOTED

Sheet Title:

A-002

B

Images taken November 19, 2020 by MSA

CONTEXT PHOTOS KEY