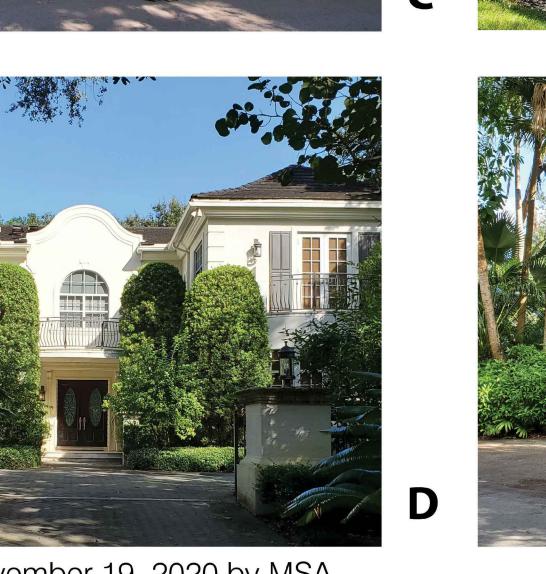

© 2012- MAX STRANG ARCHITECTURE, Inc.

Project ID: JAIN RES Print Date: 07.30.2021 Drawn By: KM / MA Scale: AS NOTED

Sheet Title:

A-002

B

Images taken November 19, 2020 by MSA

CONTEXT PHOTOS KEY