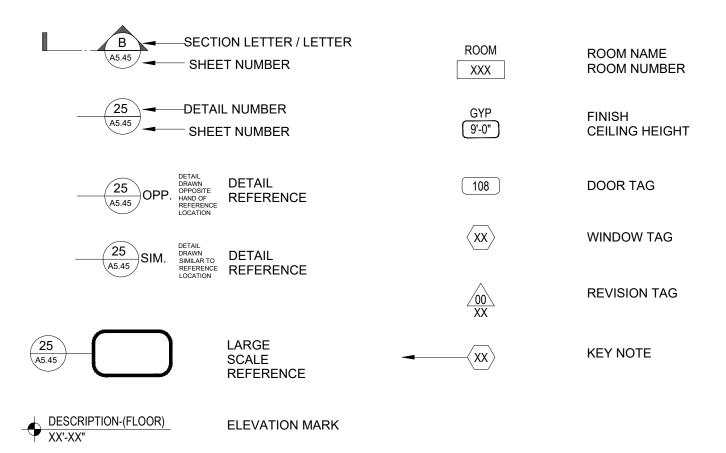

# HAMMOCK RESIDENCE

5200 SW 88TH STREET CORAL GABLES, FL 33156



**STUDIO ANDA** WWW.STUDIOANDA.COM

# ARCHITECTURE SHEET INDEX

### GENERAL

| A001  | INDEX AND DATA              |
|-------|-----------------------------|
| A002  | CONTEXT AND EXISTING PHOTOS |
| A003  | CONTEXT AND EXISTING PHOTOS |
| A004  | SITE IMAGES                 |
| A005  | SURVEY                      |
| A100  | SITE PLAN                   |
| A100B | ZONING DIAGRAMS             |
| A101  | FIRST FLOOR PLAN            |
| A102  | SECOND FLOOR PLAN           |
| A103  | ROOF PLAN                   |
| A200  | ELEVATIONS                  |
| A201  | ELEVATIONS                  |
| A300  | SECTIONS                    |
| A301  | SECTIONS                    |

# **GRAPHICAL SYMBOLS**



# LOCATION:



| STUDIO ANDA STUDIO STUD | PROJECT TITLE:         HAMMOCK RESIDENCE         PROJECT LOCATION:         5200 SW 88TH STREET         CORAL GABLES, FL 33156         PROJECT CLIENT/OWNER(S):            ARCHITECT:         ANA GUARACAO SERRANO         LIC#: AR100664         1800 NORTH BAYSHORE DRIVE, #40         MAMI, FL 33132         PH: (214)708-1454         STRUCTURAL ENGINEERING:         LANDSCAPE ARCHITECT:         PROFESSIONAL SEALS:         VIENCE ARTONIC GUIDANCE ORIVE, #40         MEP ENGINEERING:         STRUCTURAL ENGINEERING:         VIENCE ARCHITECT:         PROFESSIONAL SEALS:         VIENCE ARCHITECT:         STRUET ISSUE/ REVISION LOGE         NO.       DATE         DESCRIPTION         SHEET ISSUE/ REVISION LOG         This drawing is the property of Studio Anda