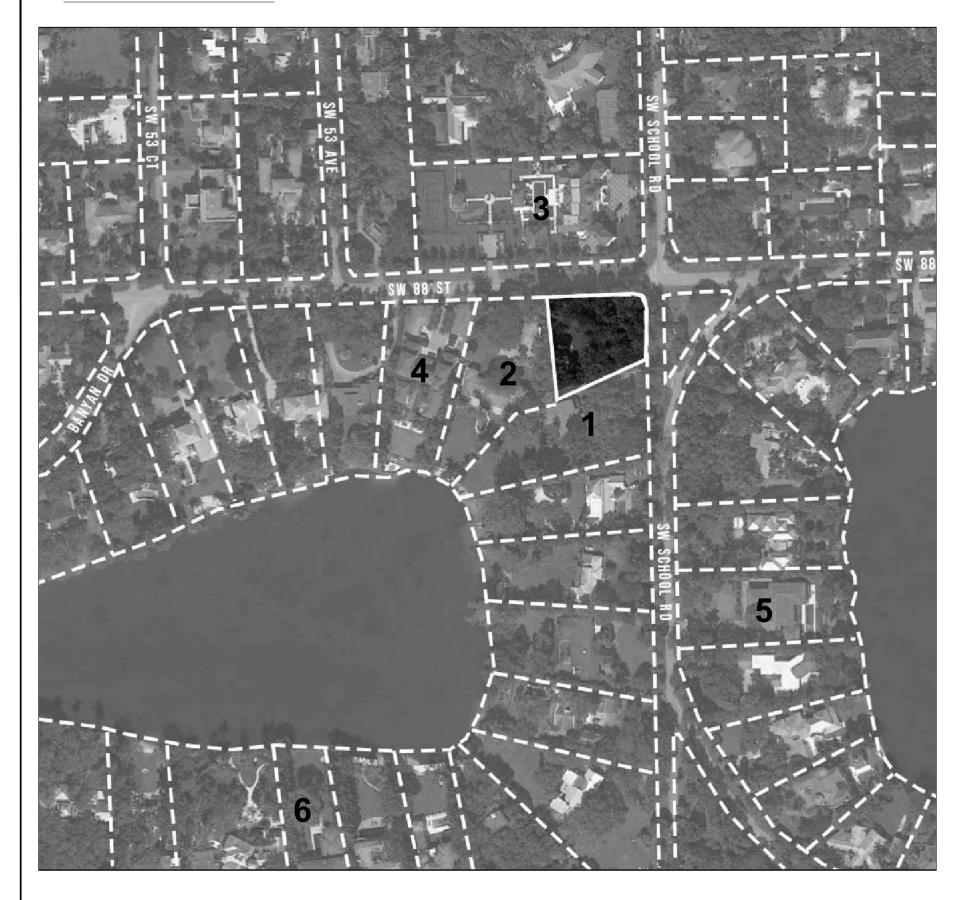

KEY MAP:

-

5299 HAMMOCK DRIVE Scale: N.T.S 6

8995 SCHOOL HOUSE RD Scale: N.T.S 5

5270 SW 88TH ST Scale: N.T.S 8778 SW 52ND AVE Scale: N.T.S 3

8820 SCHOOL HOUSE RD Scale: N.T.S

Scale: N.T.S.

Scale: N.T.S.