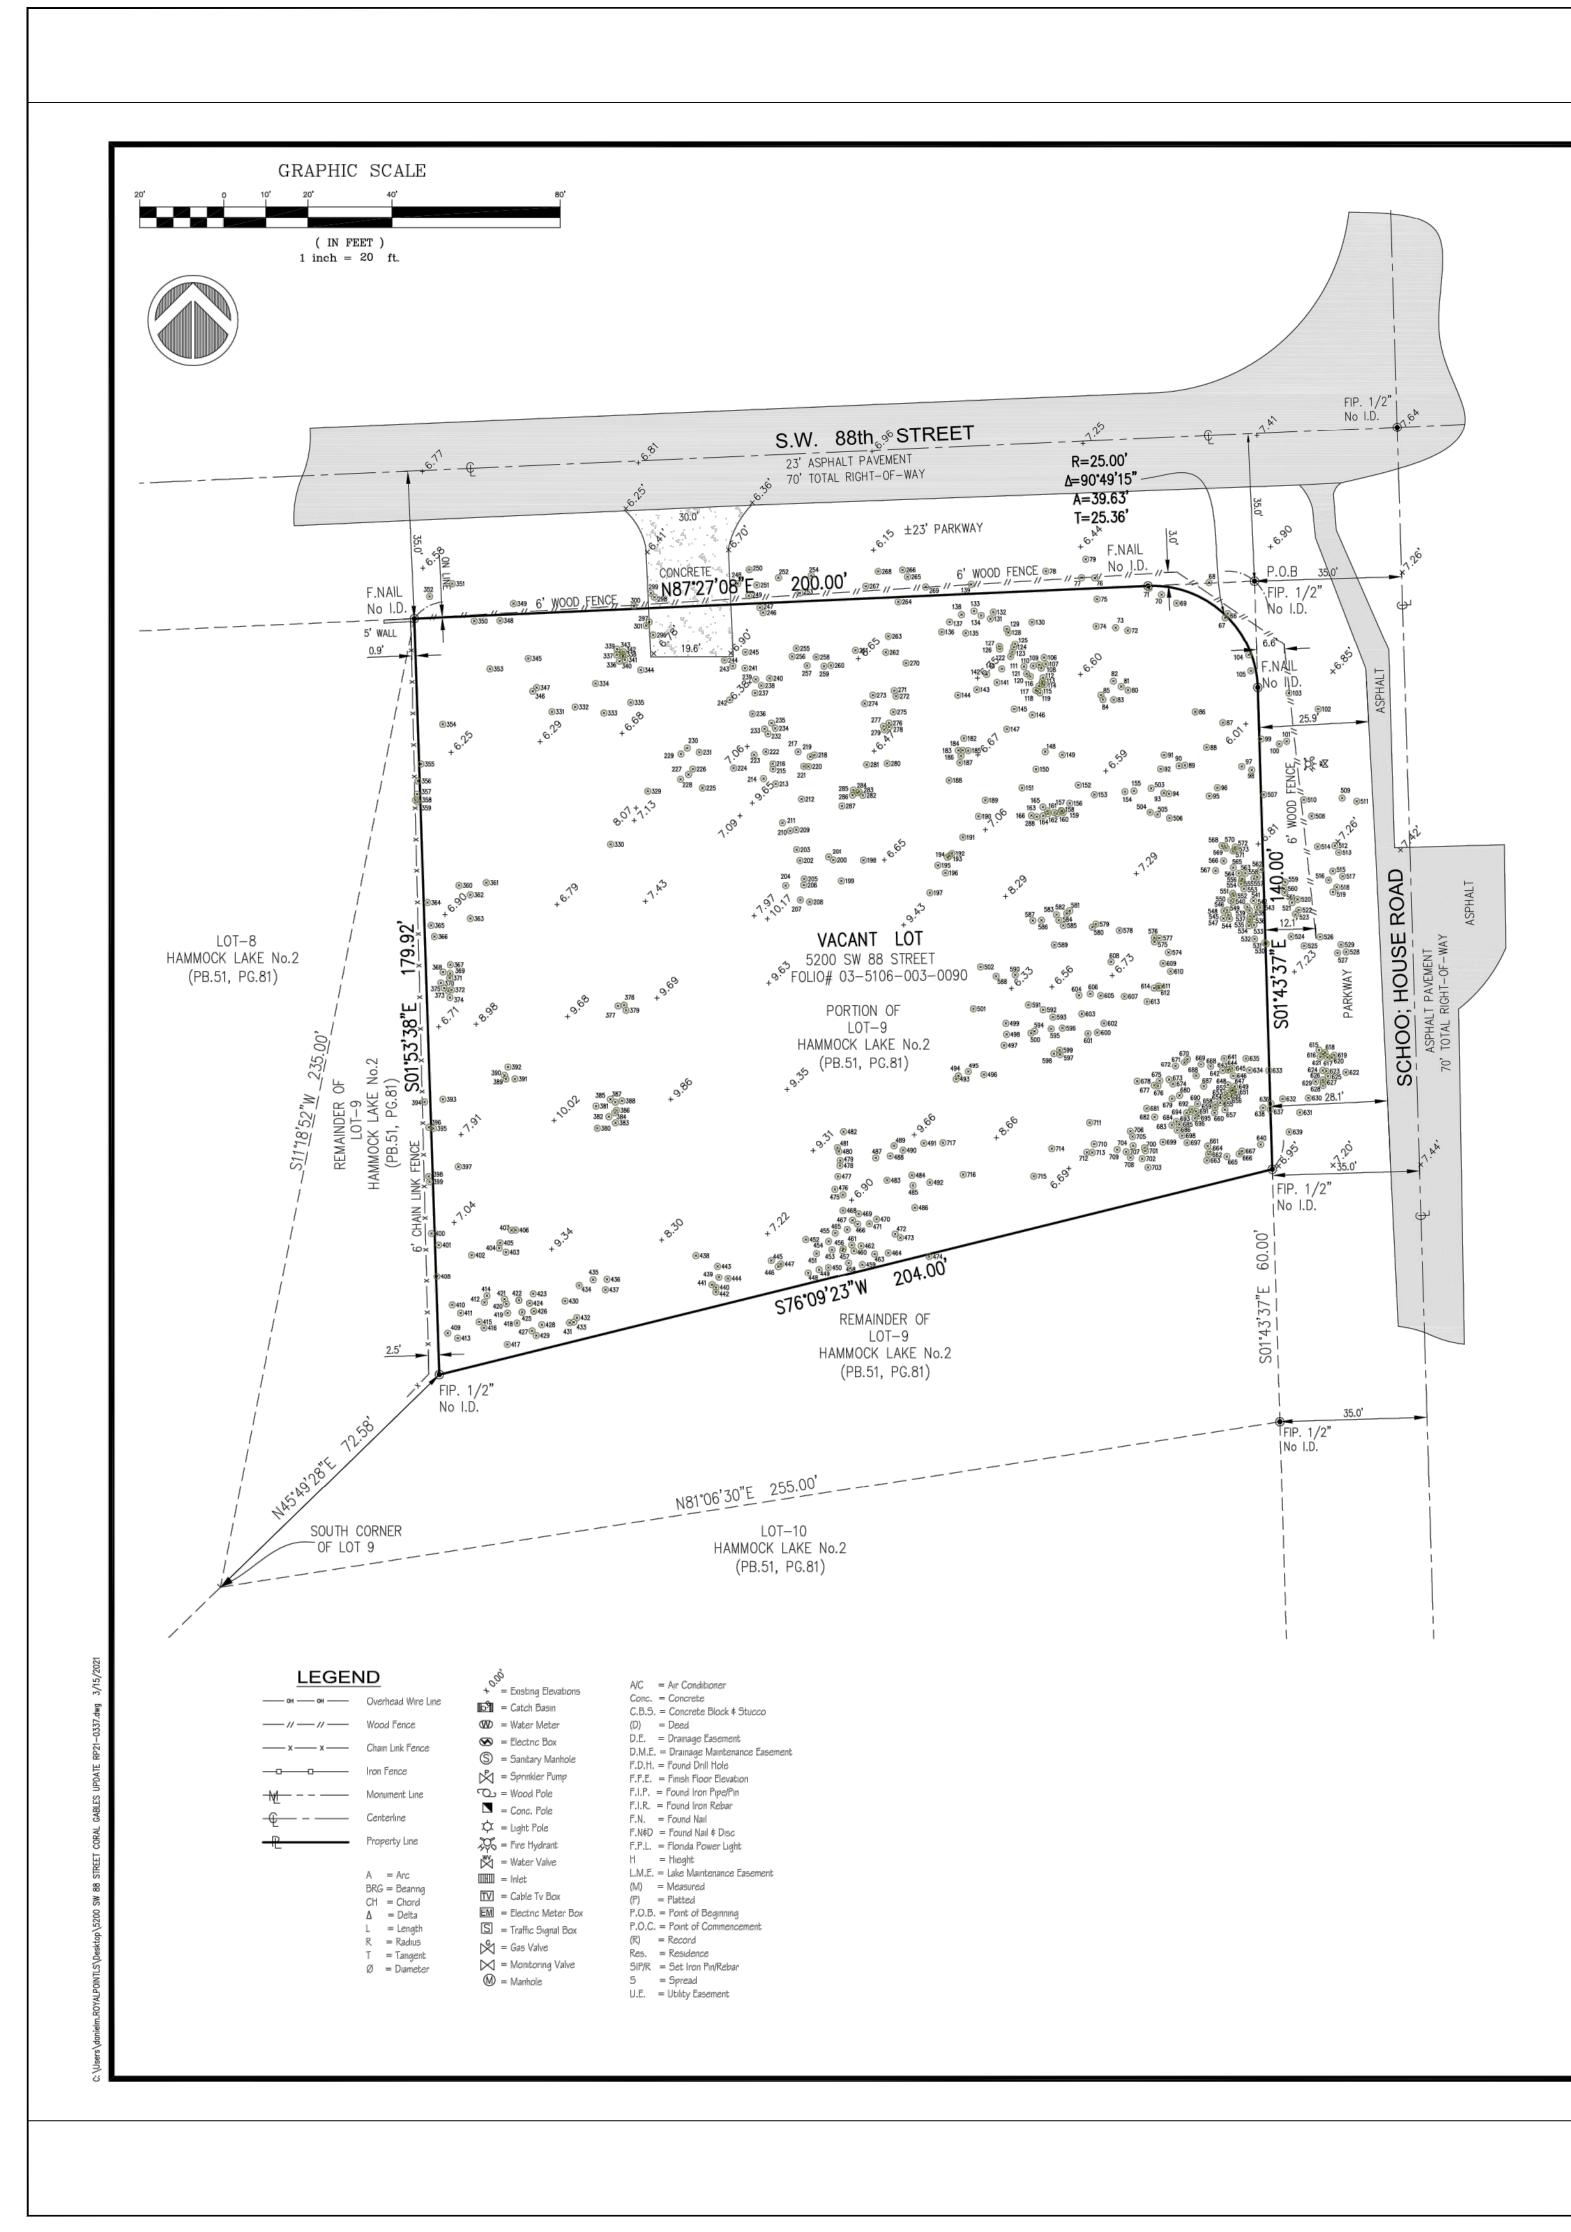

| DRA                                                       |                                                                                                                                     | IAGES                                                                                                                                         |



|                                              | DIAMETER (IN) @ 4.5 | HEIGHT CANOPY             | TREE ID #          | TYPE (COMMON           |             | GHT CANOPY             | TREEID#           | TYPE (COMMON                 | DIAMETER (IN) @ 4.5' | HEIGHT CANOPY              | TREE ID # TYPE (COMMON           | DIAMETER (IN) @ 4.5 | HEIGHT CAN     | OPY -