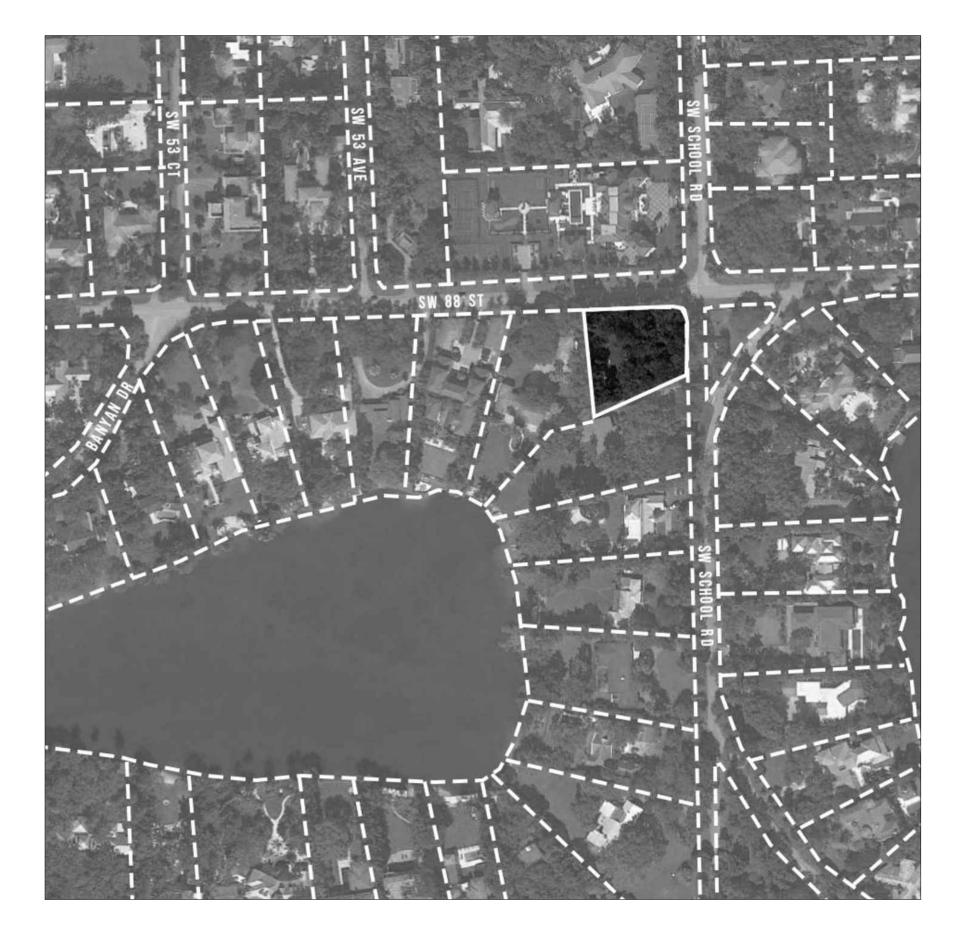

KEY MAP:

-

5299 HAMMOCK DRIVE Scale: N.T.S 6

8995 SCHOOL HOUSE RD Scale: N.T.S 5

5270 SW 88TH ST Scale: N.T.S 8778 SW 52ND AVE Scale: N.T.S 3

8820 SCHOOL HOUSE RD Scale: N.T.S

Scale: N.T.S.

Scale: N.T.S.