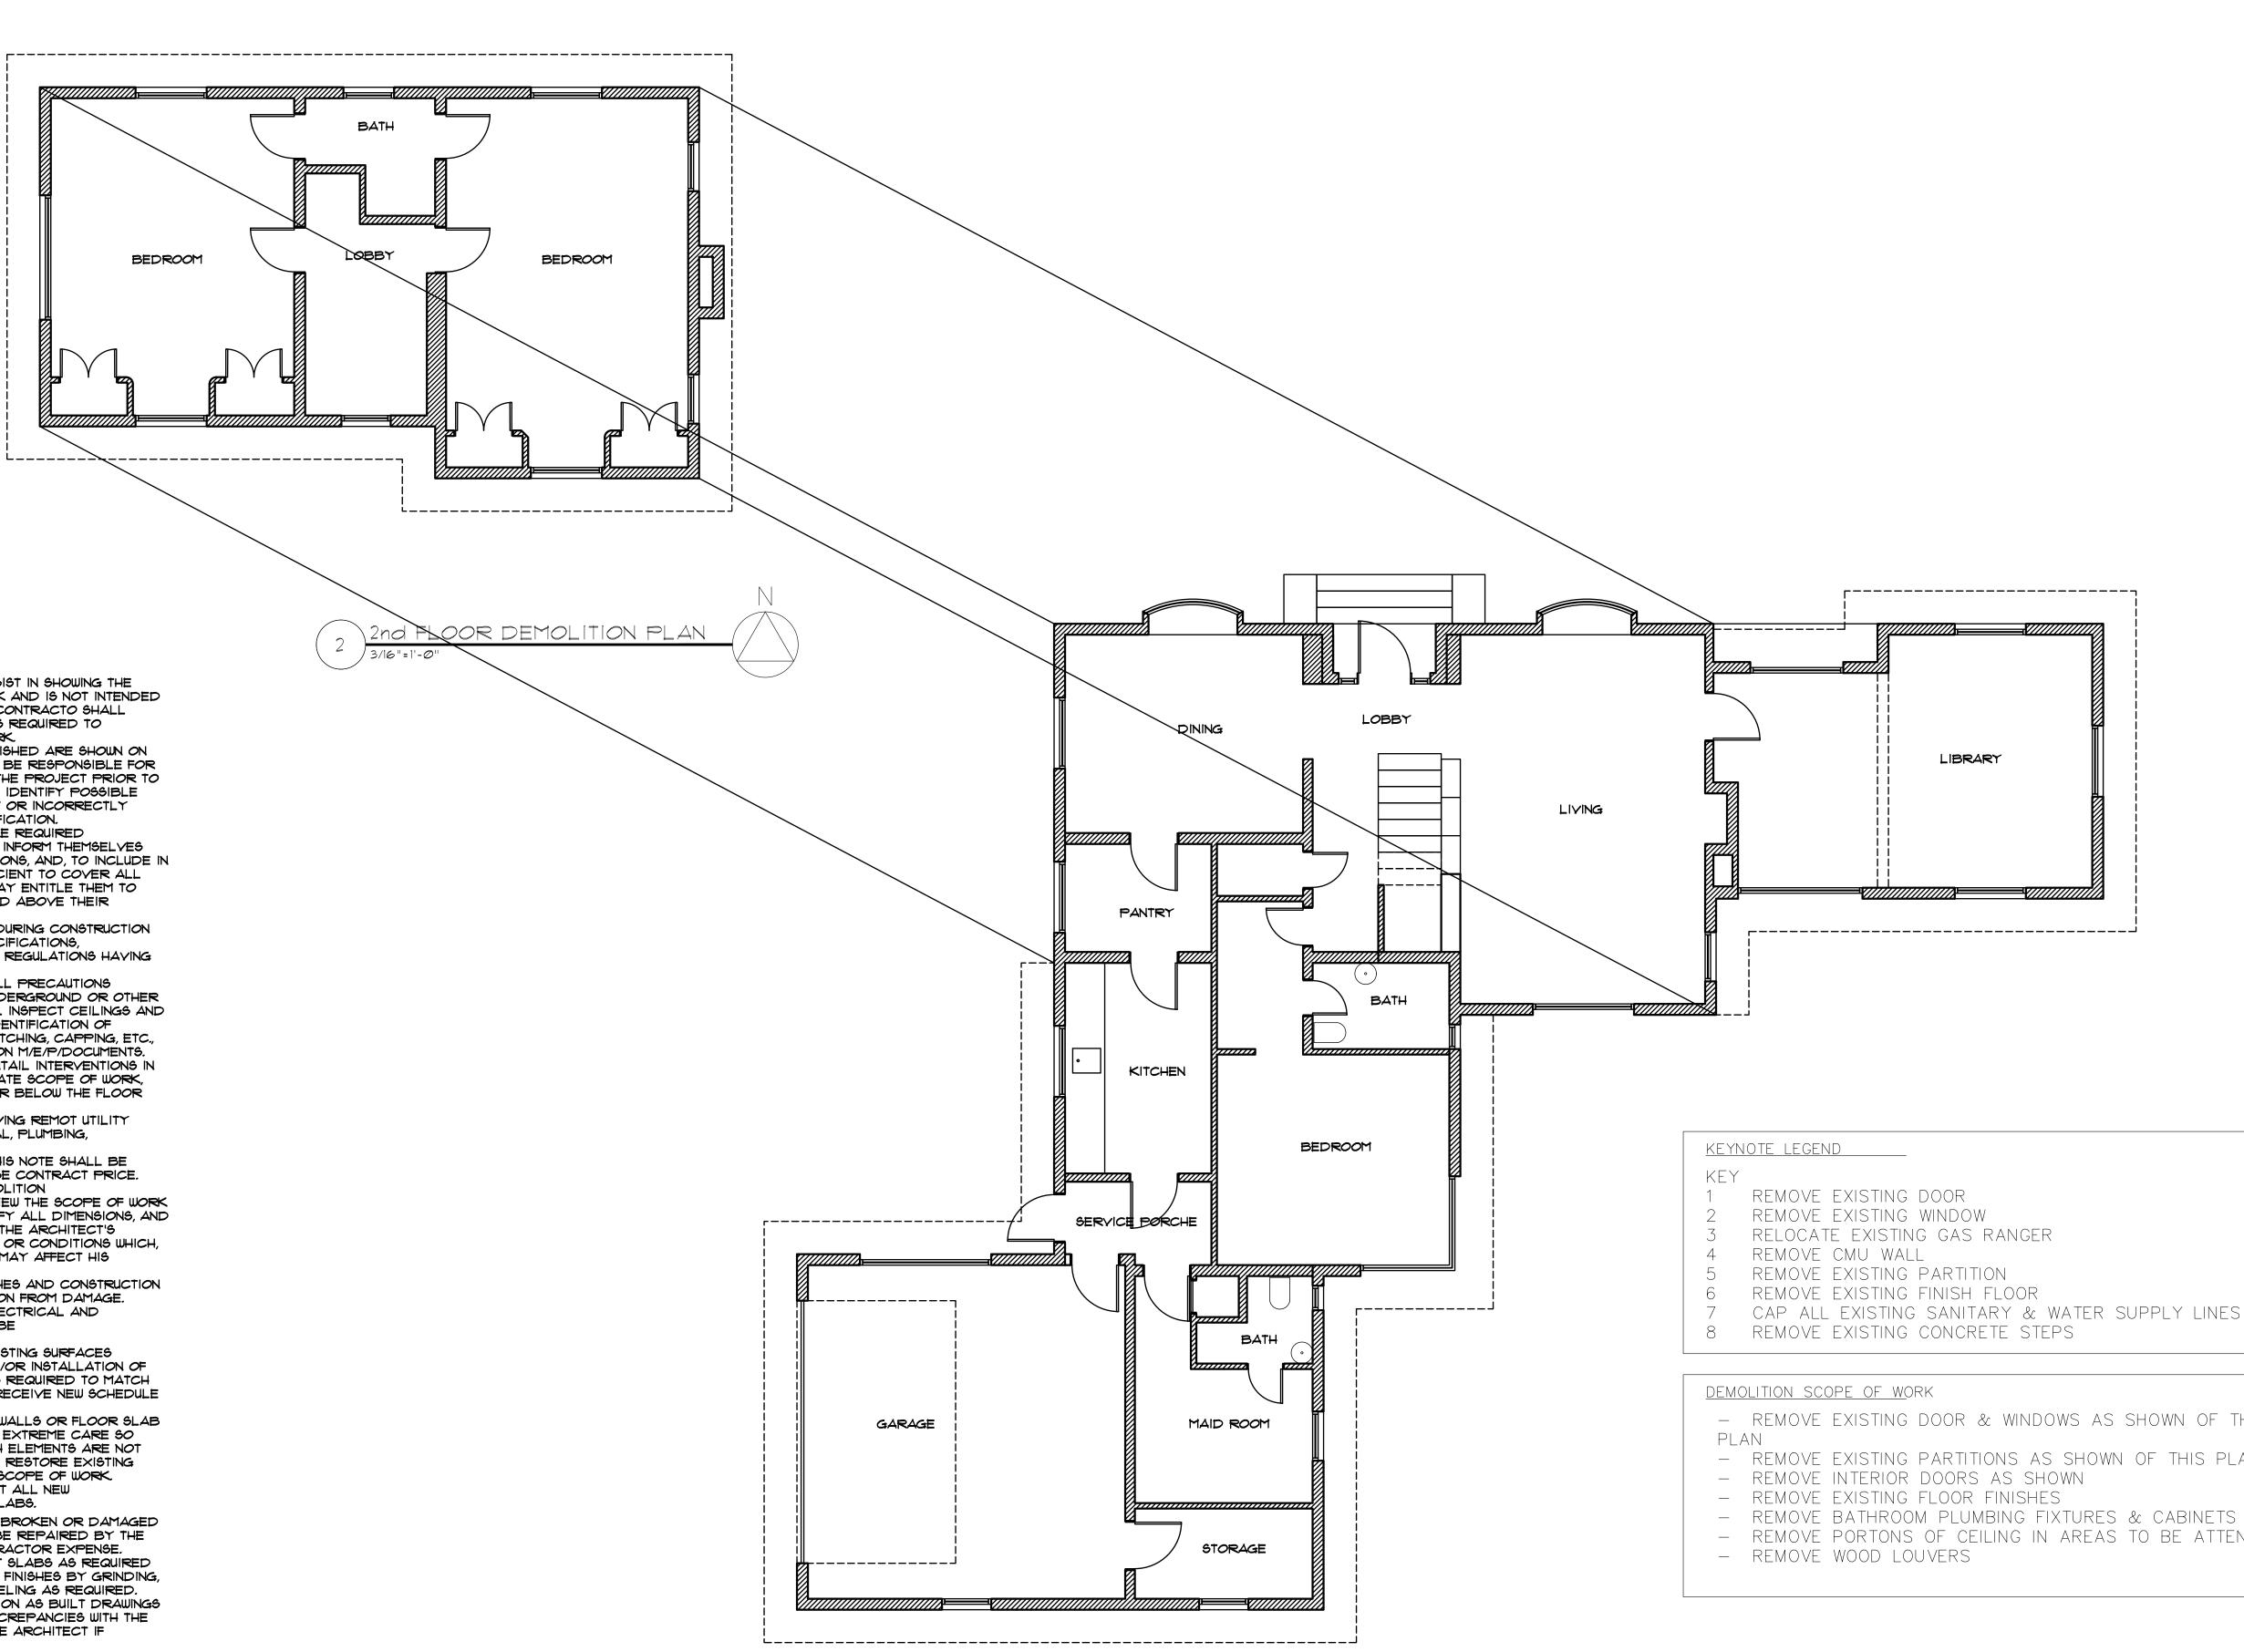

|

<u>SCOPE OF WORK:</u>

- 1. REMOVE & REPLACE EXISITING WINDOWS AND DOOR AS
- INDICATED. 2. REMOVE EXISTING KITCHEN CABINETS, APPLIANCE AND
- PLUMBING FIXTURES.
- 3. REMODELING NEW KITCHEN LAYOUT. 4. REMOVING EXISTING INTERIOR PARTITIONS ON 1ST AND 2ND
- FLOOR AS INDICATED.
- 5. PROVIDE A NEW POOL DECK AND SWIMMING POOL. 6. ADDING NEW LIVING AREA (423 SQ. FRT.)
- 7. ADDING NEW A/C UNIT CLOSET IN THE 2ND FLOOR. 8. ADDING EXTRA BATHROOM ON 2ND FLOOR.

NOTE: THE LANDSCAPE HAS BEEN PROVIDED ACCORDING TO THE CORAL GABLES ZONING CODE ARTICLE 5, DIVISION 11 LANDSCAPE SECTION

NOTE: ALL RAINWATER MUST BE RETAINED WITHIN THE PROPERTY.

NOTE: NO TREES TO BE REMOVED





GENERAL DEMOLITION NOTES

1. THIS DRAWING IS ONLY TO ASSIST IN SHOWING THE SCOPE OF OF DEMOLITION WORK AND IS NOT INTENDED TO INDICATE ALL DEMOLITION. CONTRACTO SHALL REMOVE ALL EXISTING ITEMS AS REQUIRED TO PROPERLY COMPLETE ALL WORK. 2. NOT ALL ITEMS TO BE DEMOLISHED ARE SHOWN ON

THE PLAN. CONTRACTOR SHALL BE RESPONSIBLE FOR PERFORMING A WALK-THRU OF THE PROJECT PRIOR TO SUBMITTING A BID IN ORDER TO IDENTIFY POSSIBLE CRITICAL ITEMS, WHICH ARE NOT OR INCORRECTLY ADDRESSED, REQUIRING CLARIFICATION. 3. FAILURE OF BIDDERS TO MAKE REQUIRED VISITATIONS/INVESTIGATIONS TO INFORM THEMSELVES FULLY OF THE EXISTING CONDITIONS, AND, TO INCLUDE IN THEIR PROPOSALS A SUM SUFFICIENT TO COVER ALL CONDITIONS. WILL NOT IN ANY WAY ENTITLE THEM TO ANY EXTRA CHARGES OVER AND ABOVE THEIR

ORIGINAL PROPOSALS.