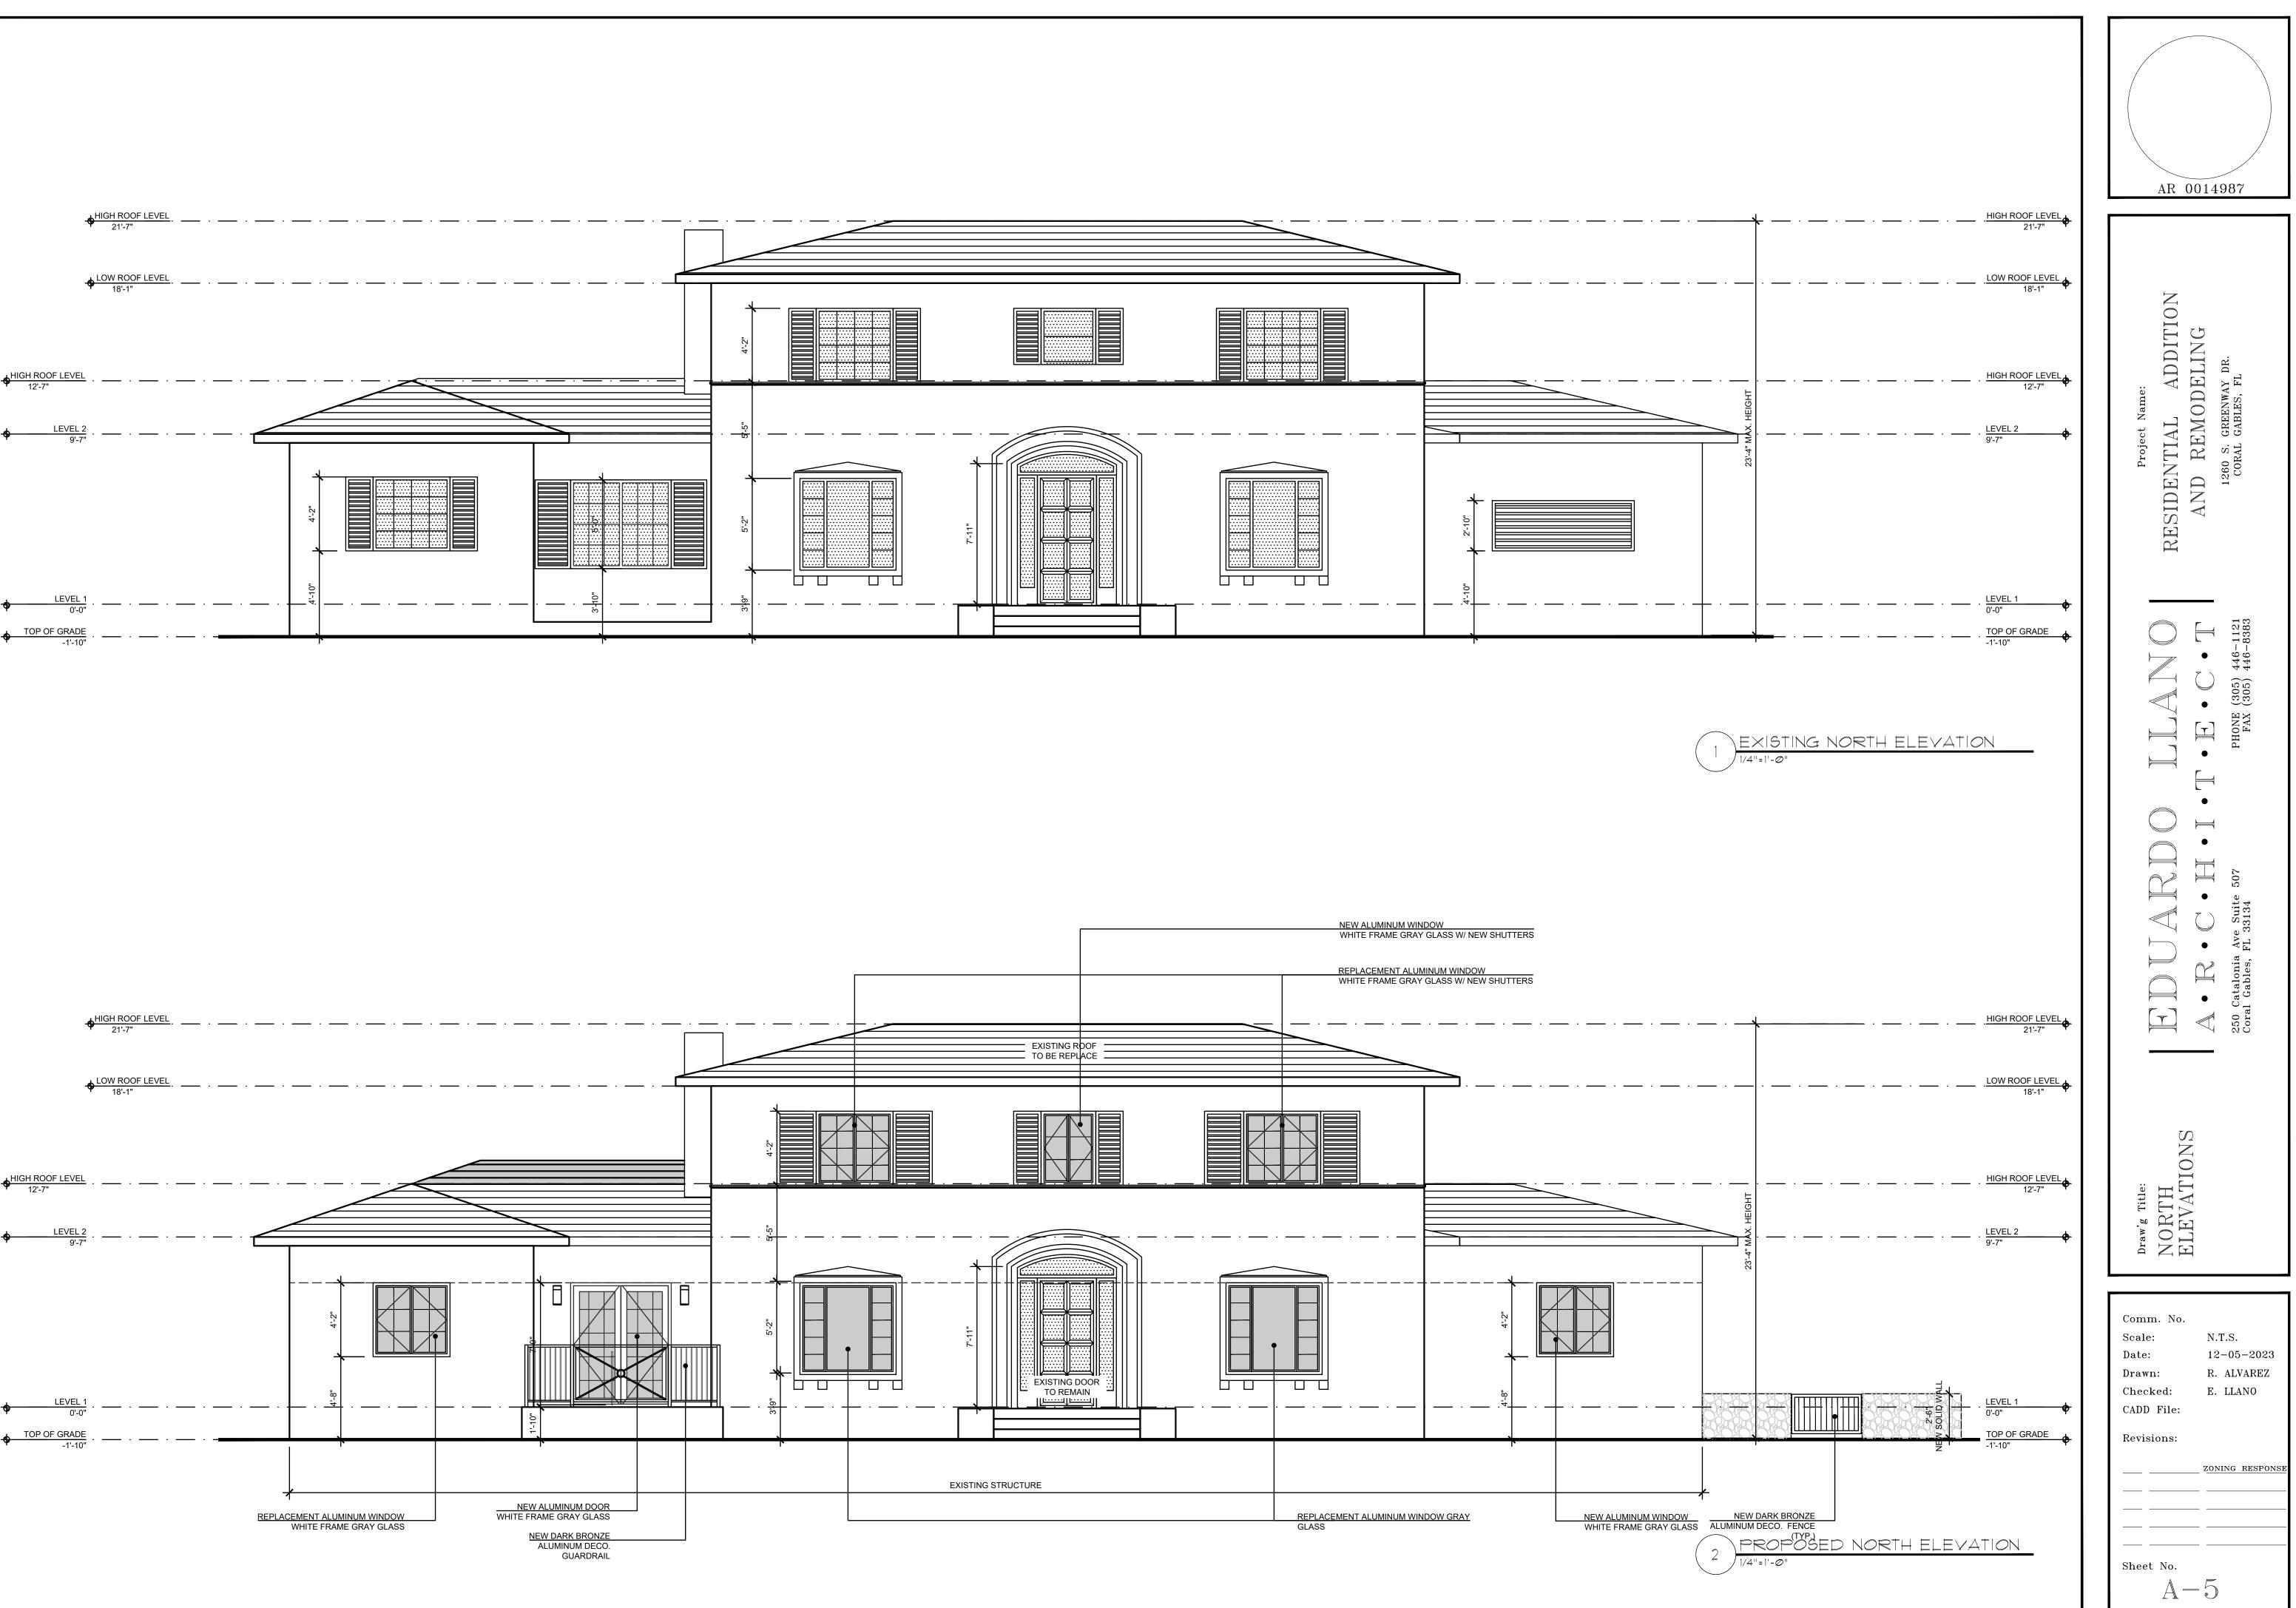

II GLAZING PRODUCTS.

11. HOT TUBS, WHIRLPOOLS, SAUNAS, STEAM ROOMS, BATHTUBS, AND SHOWER ENCLOSURES CONTAINING GLAZING MATERIALS LOCATED 36 INCHES OR LESS, MEASURED HORIZONTALLY, OR EXPOSED GLAZING IS LESS THAN 60 INCHES, MEASURED VERTICALLY, SHALL BE CERTIFIED AS A GLAZING PRODUCT.

12. GLASS IN SHOWER/TUB COMPARTMENTS/ENCLOSURES SHALL BE CATEGORY II SAFETY GLAZING

- 13. GLASS ADJACENT TO TUBS/SHOWERS WHERE THE EDGE OF GLAZING IS LESS THAN 60" A.F.F.
- AND LOCATED WITHIN 60" HORIZONTALLY OF TUB/SHOWER EDGE SHALL BE CATEGORY II SAFETY GLAZING
- 14. GLAZING WHERE THE BOTTOM EDGE IS LESS THAN 18" A.F.F. SHALL BE CAT. II SAFETY GLAZING
- 15. GLASS IN EXTERIOR DOORS & SIDELIGHTS SHALL BE CATEGORY II SAFETY GLAZING
- 16. GLAZING WITHIN 24" OF DOORS SHALL BE CATEGORY II SAFETY GLAZING









1/25/2024 2:57:35 PM



1/25/2024 2:57:38 PM





1/25/2024 2:57:43 PM



1/25/2024 2:57:48 PM





REPLACEMENT ALUMINUM WINDOW WHITE FRAME GRAY GLASS W/ NEW SHUTTERS

## <u>SCOPE OF WORK:</u>

1. REMOVE & REPLACE EXISITING WINDOWS AND DOOR AS

INDICATED. 2. REMOVE EXISTING KITCHEN CABINETS, APPLIANCE AND

PLUMBING FIXTURES.

3. REMODELING NEW KITCHEN LAYOUT. 4. REMOVING EXISTING INTERIOR PARTITIONS ON 1ST AND 2ND

FLOOR AS INDICATED. 5. PROVIDE A NEW POOL DECK AND SWIMMING POOL.

6. ADDING NEW LIVING AREA (423 SQ. FRT.)

7. ADDING NEW A/C UNIT CLOSET IN THE 2ND FLOOR. 8. ADDING EXTRA BATHROOM ON 2ND FLOOR.

NOTE: THE LANDSCAPE HAS BEEN PROVIDED ACCORDING TO THE CORAL GABLES ZONING CODE ARTICLE 5, DIVISION 11 LANDSCAPE SECTION

NOTE: ALL RAINWATER MUST BE RETAINED WITHIN THE PROPERTY.

N