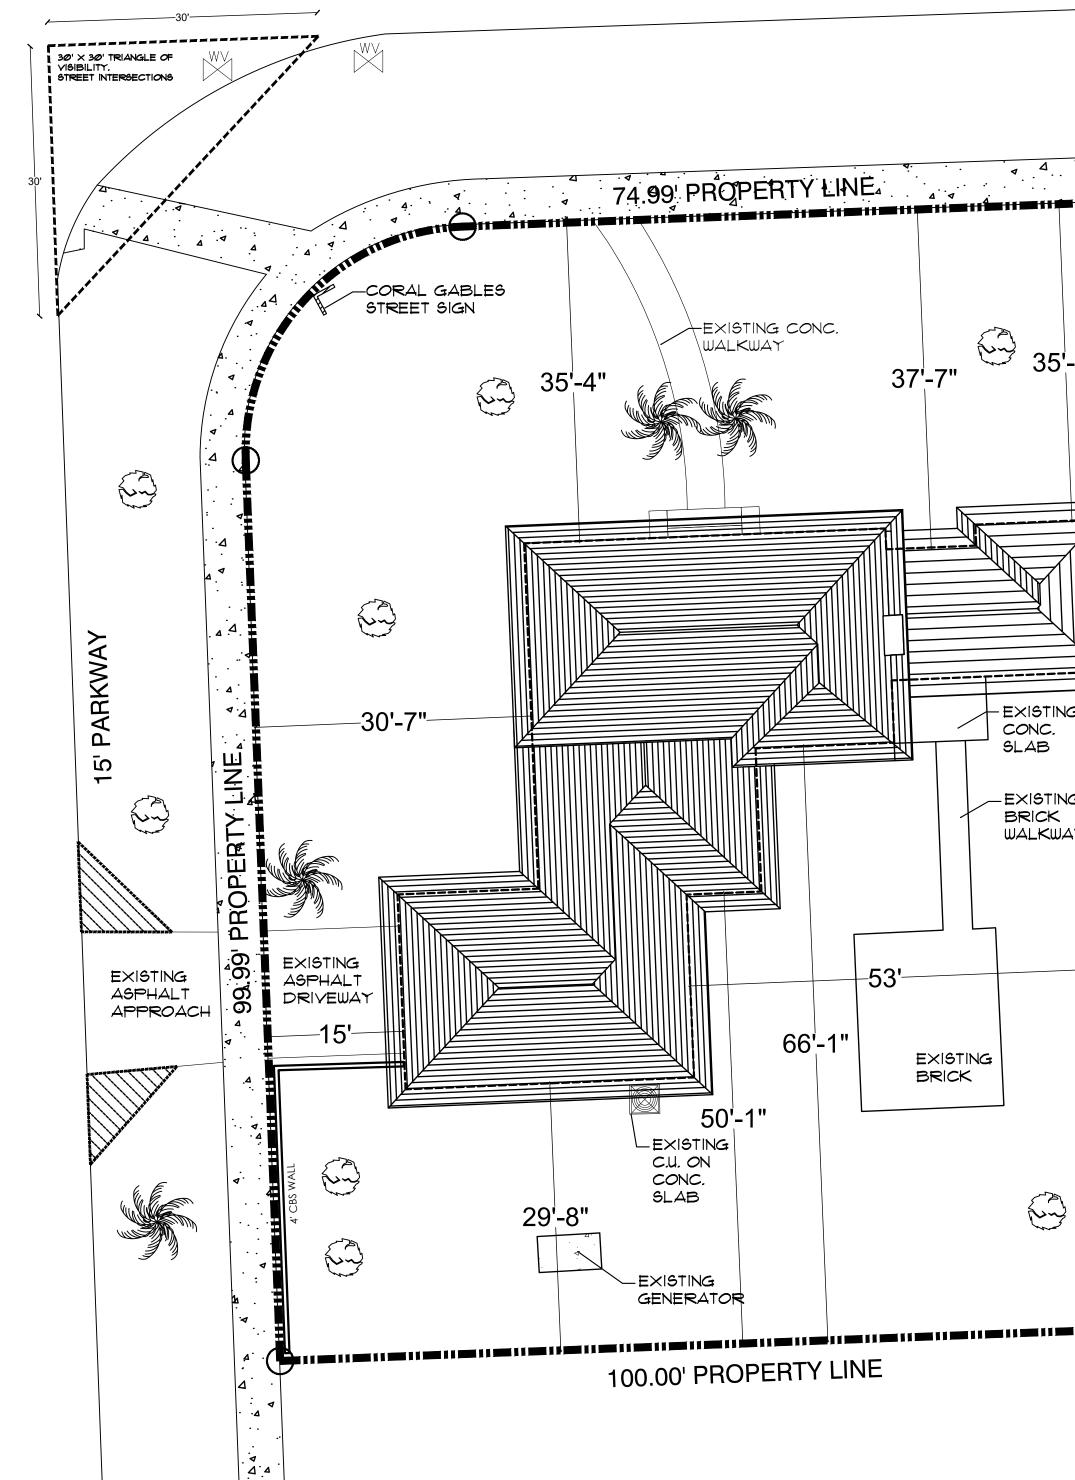

LEGAL DESCRIPTION:

P:Eduardo Llano/2023/varona1260sgreenway/received/11022023/residentian addition and remodeling-2/AS1 Site Plan 07172023.dwg, ES1, 5/3/2024 11:58:06 AM, PERMIT SET

LOTS I AND 2, BLOCK 5, OF CORAL GABLES SECTION E, ACCORDING TO THE PLOT THEREOF, AS RECORDED IN PLAT BOOK 8, PAGE 13, OF THE PUBLIC RECORDS OF MIAMI-DADE COUNTY, FLORIDA GRANADA GOLF COURSE

SOUTH GREENWAY DRIVE ASPHALT PAVEMENT (TOTAL 60' R/W)

MADRID STREET ASPHALT PAVEMENT (TOTAL 60'

20'

R/W)

|                       |                                          | AR 0014987                                                                                                                                                                                 |
|-----------------------|------------------------------------------|--------------------------------------------------------------------------------------------------------------------------------------------------------------------------------------------|
|                       |                                          | Project Name:<br>RESIDENTIAL ADDITION<br>AND REMODELING<br>1260 S. GREENWAY DR.<br>CORAL GABLES, FL                                                                                        |
| 125.00' PROPERTY LINE |                                          | EDUARDO       LLANO         A • C • H • I • T • E • C • T         250 Catalonia Ave Suite 507         250 Catalonia Ave Suite 507         PHONE (305) 446-1121         FAX (305) 446-63383 |
|                       |                                          | Draw'g Title:<br>EXISTING<br>SITE<br>PLAN                                                                                                                                                  |
|                       | N<br>1 EXISTING SITE PLAN<br>3/32"=1"-@" | Comm. No.<br>Scale: N.T.S.<br>Date: 05-03-2024<br>Drawn: R. ALVAREZ<br>Checked: E. LLANO<br>CADD File:<br>Revisions:<br>                                                                   |