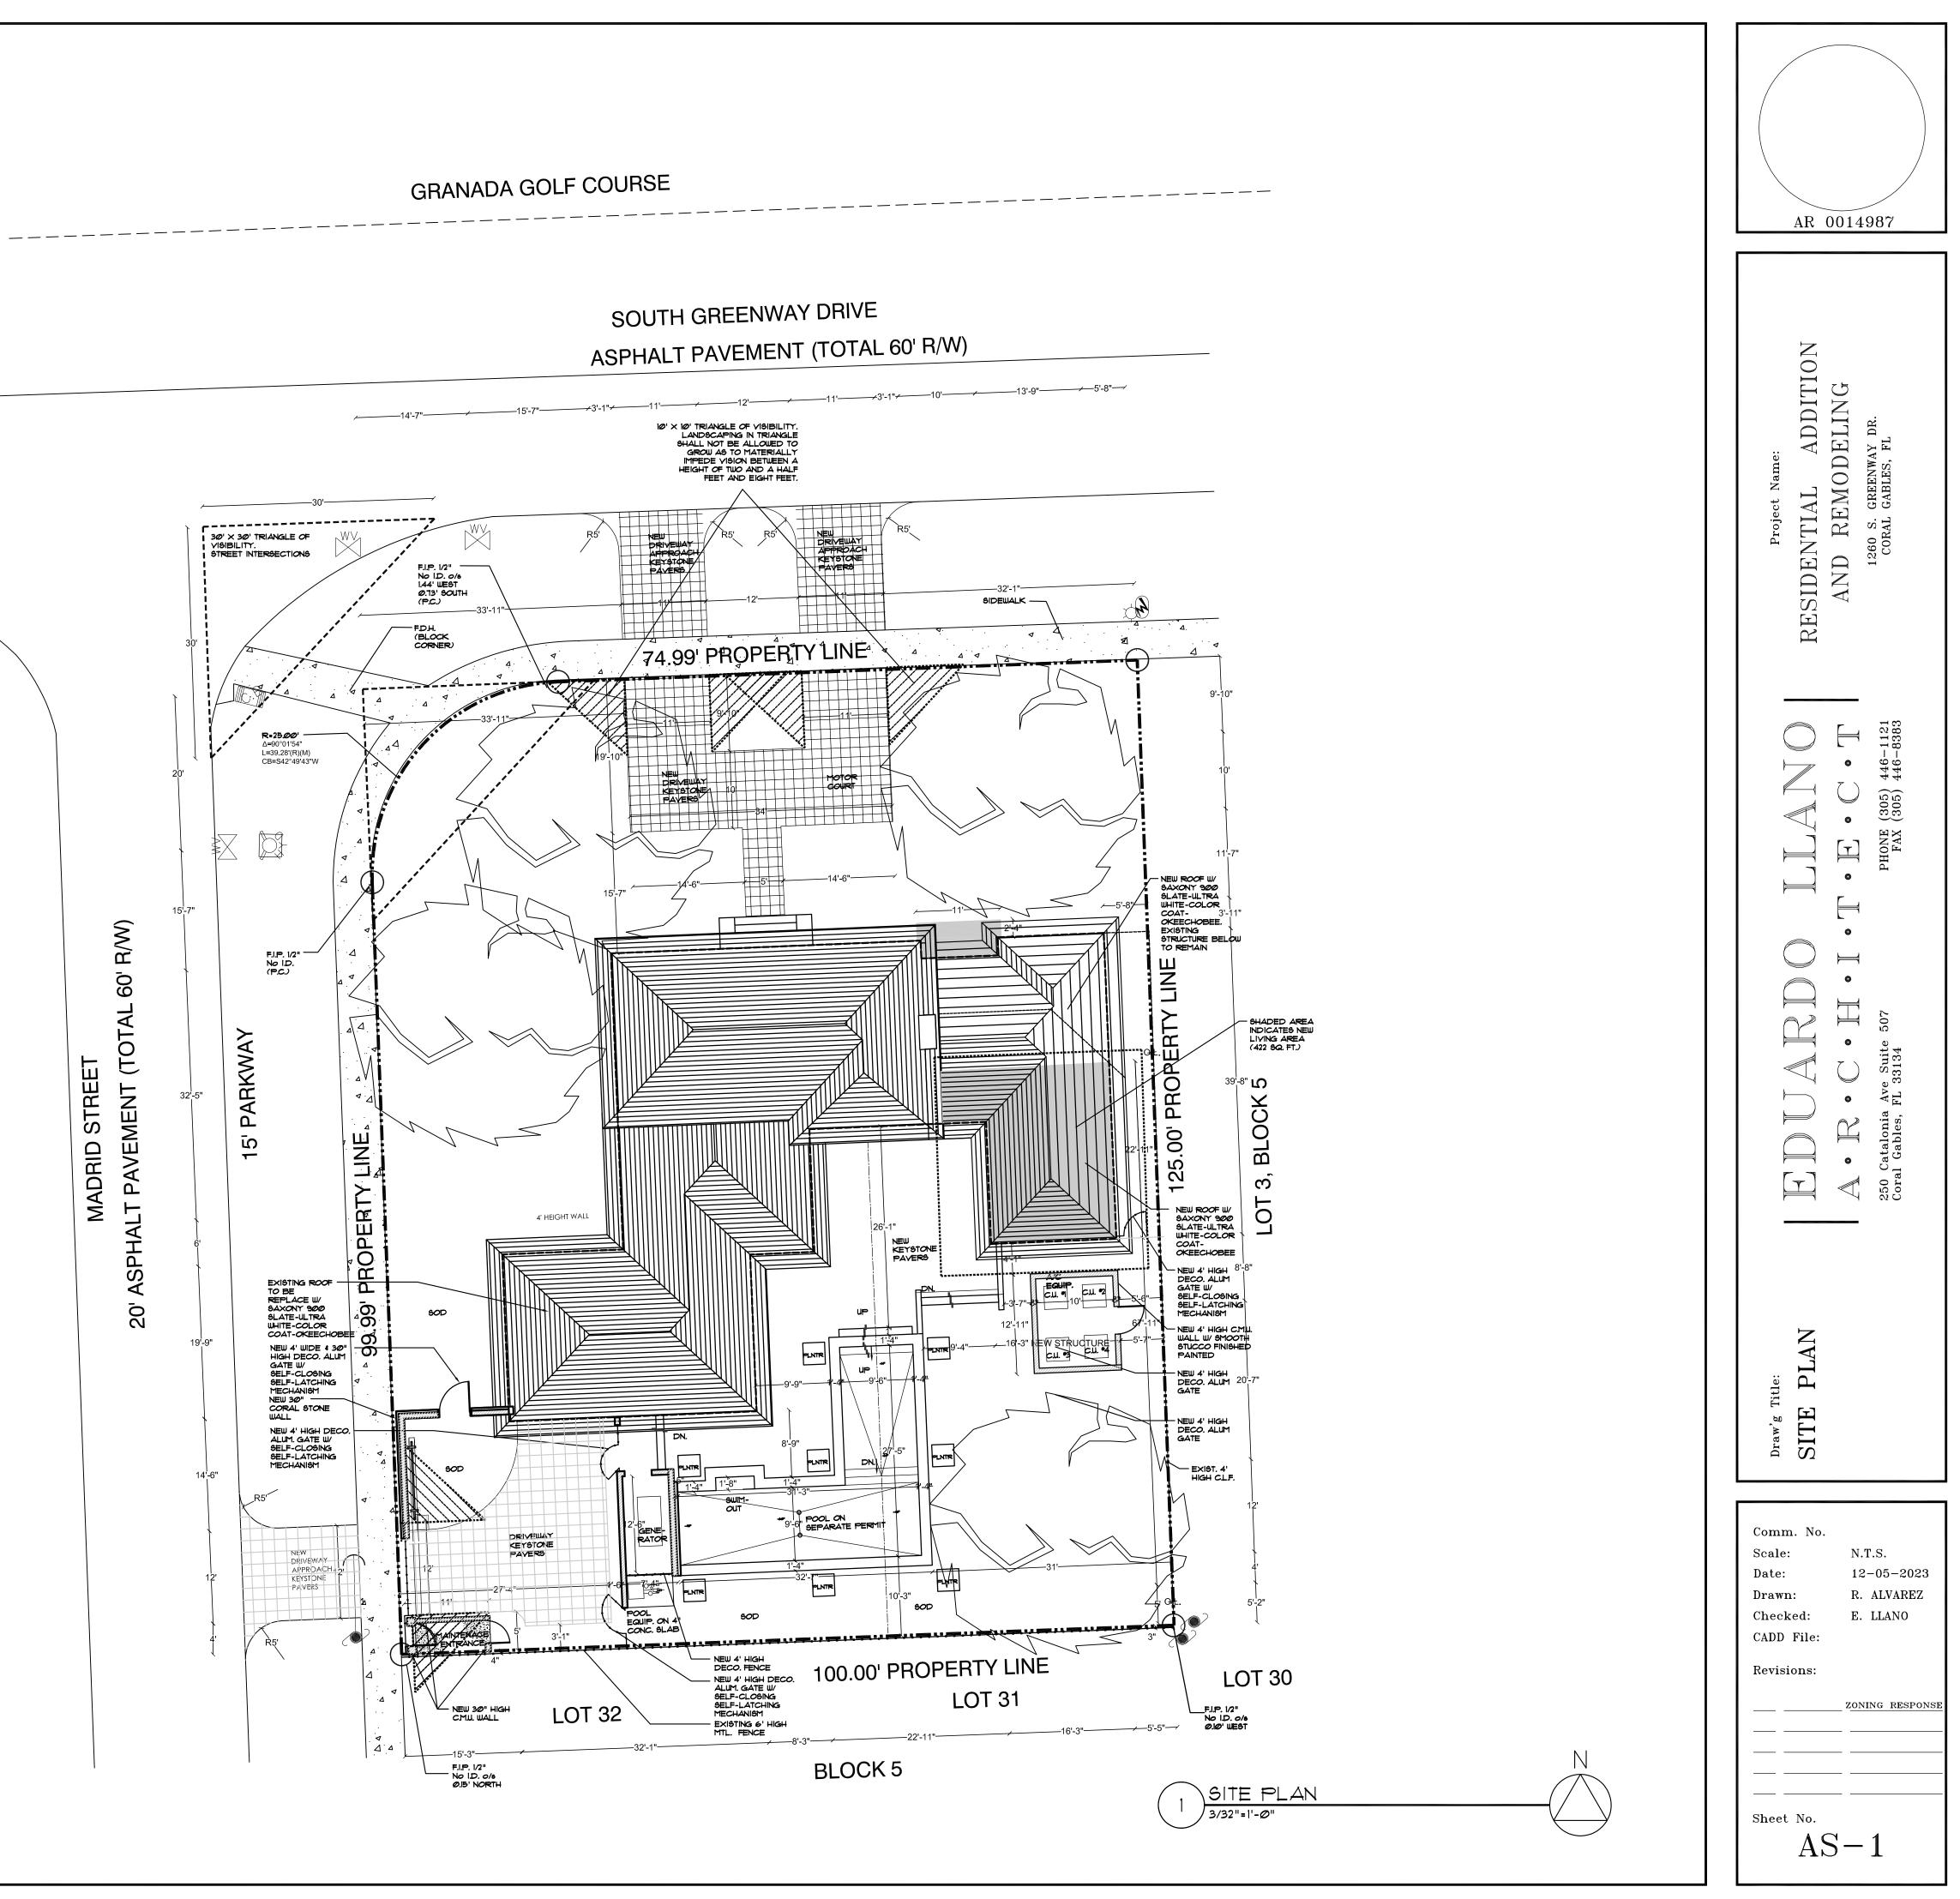

LEGAL DESCRIPTION:

P:Eduardo Llano/2023/varona1260sgreenway/received/11022023/residentian addition and remodeling-2/AS1 Site Plan 07172023.dwg, ES1, 5/3/2024 11:58:06 AM, PERMIT SET

LOTS I AND 2, BLOCK 5, OF CORAL GABLES SECTION E, ACCORDING TO THE PLOT THEREOF, AS RECORDED IN PLAT BOOK 8, PAGE 13, OF THE PUBLIC RECORDS OF MIAMI-DADE COUNTY, FLORIDA GRANADA GOLF COURSE

SOUTH GREENWAY DRIVE ASPHALT PAVEMENT (TOTAL 60' R/W)

MADRID STREET ASPHALT PAVEMENT (TOTAL 60'

20'

R/W)

|                       |                                          | AR 0014987                                                                                                                                                                                 |
|-----------------------|------------------------------------------|--------------------------------------------------------------------------------------------------------------------------------------------------------------------------------------------|
|                       |                                          | Project Name:<br>RESIDENTIAL ADDITION<br>AND REMODELING<br>1260 S. GREENWAY DR.<br>CORAL GABLES, FL                                                                                        |
| 125.00' PROPERTY LINE |                                          | EDUARDO       LLANO         A • C • H • I • T • E • C • T         250 Catalonia Ave Suite 507         250 Catalonia Ave Suite 507         PHONE (305) 446-1121         FAX (305) 446-63383 |
|                       |                                          | Draw'g Title:<br>EXISTING<br>SITE<br>PLAN                                                                                                                                                  |
|                       | N<br>1 EXISTING SITE PLAN<br>3/32"=1"-@" | Comm. No.<br>Scale: N.T.S.<br>Date: 05-03-2024<br>Drawn: R. ALVAREZ<br>Checked: E. LLANO<br>CADD File:<br>Revisions:<br>                                                                   |