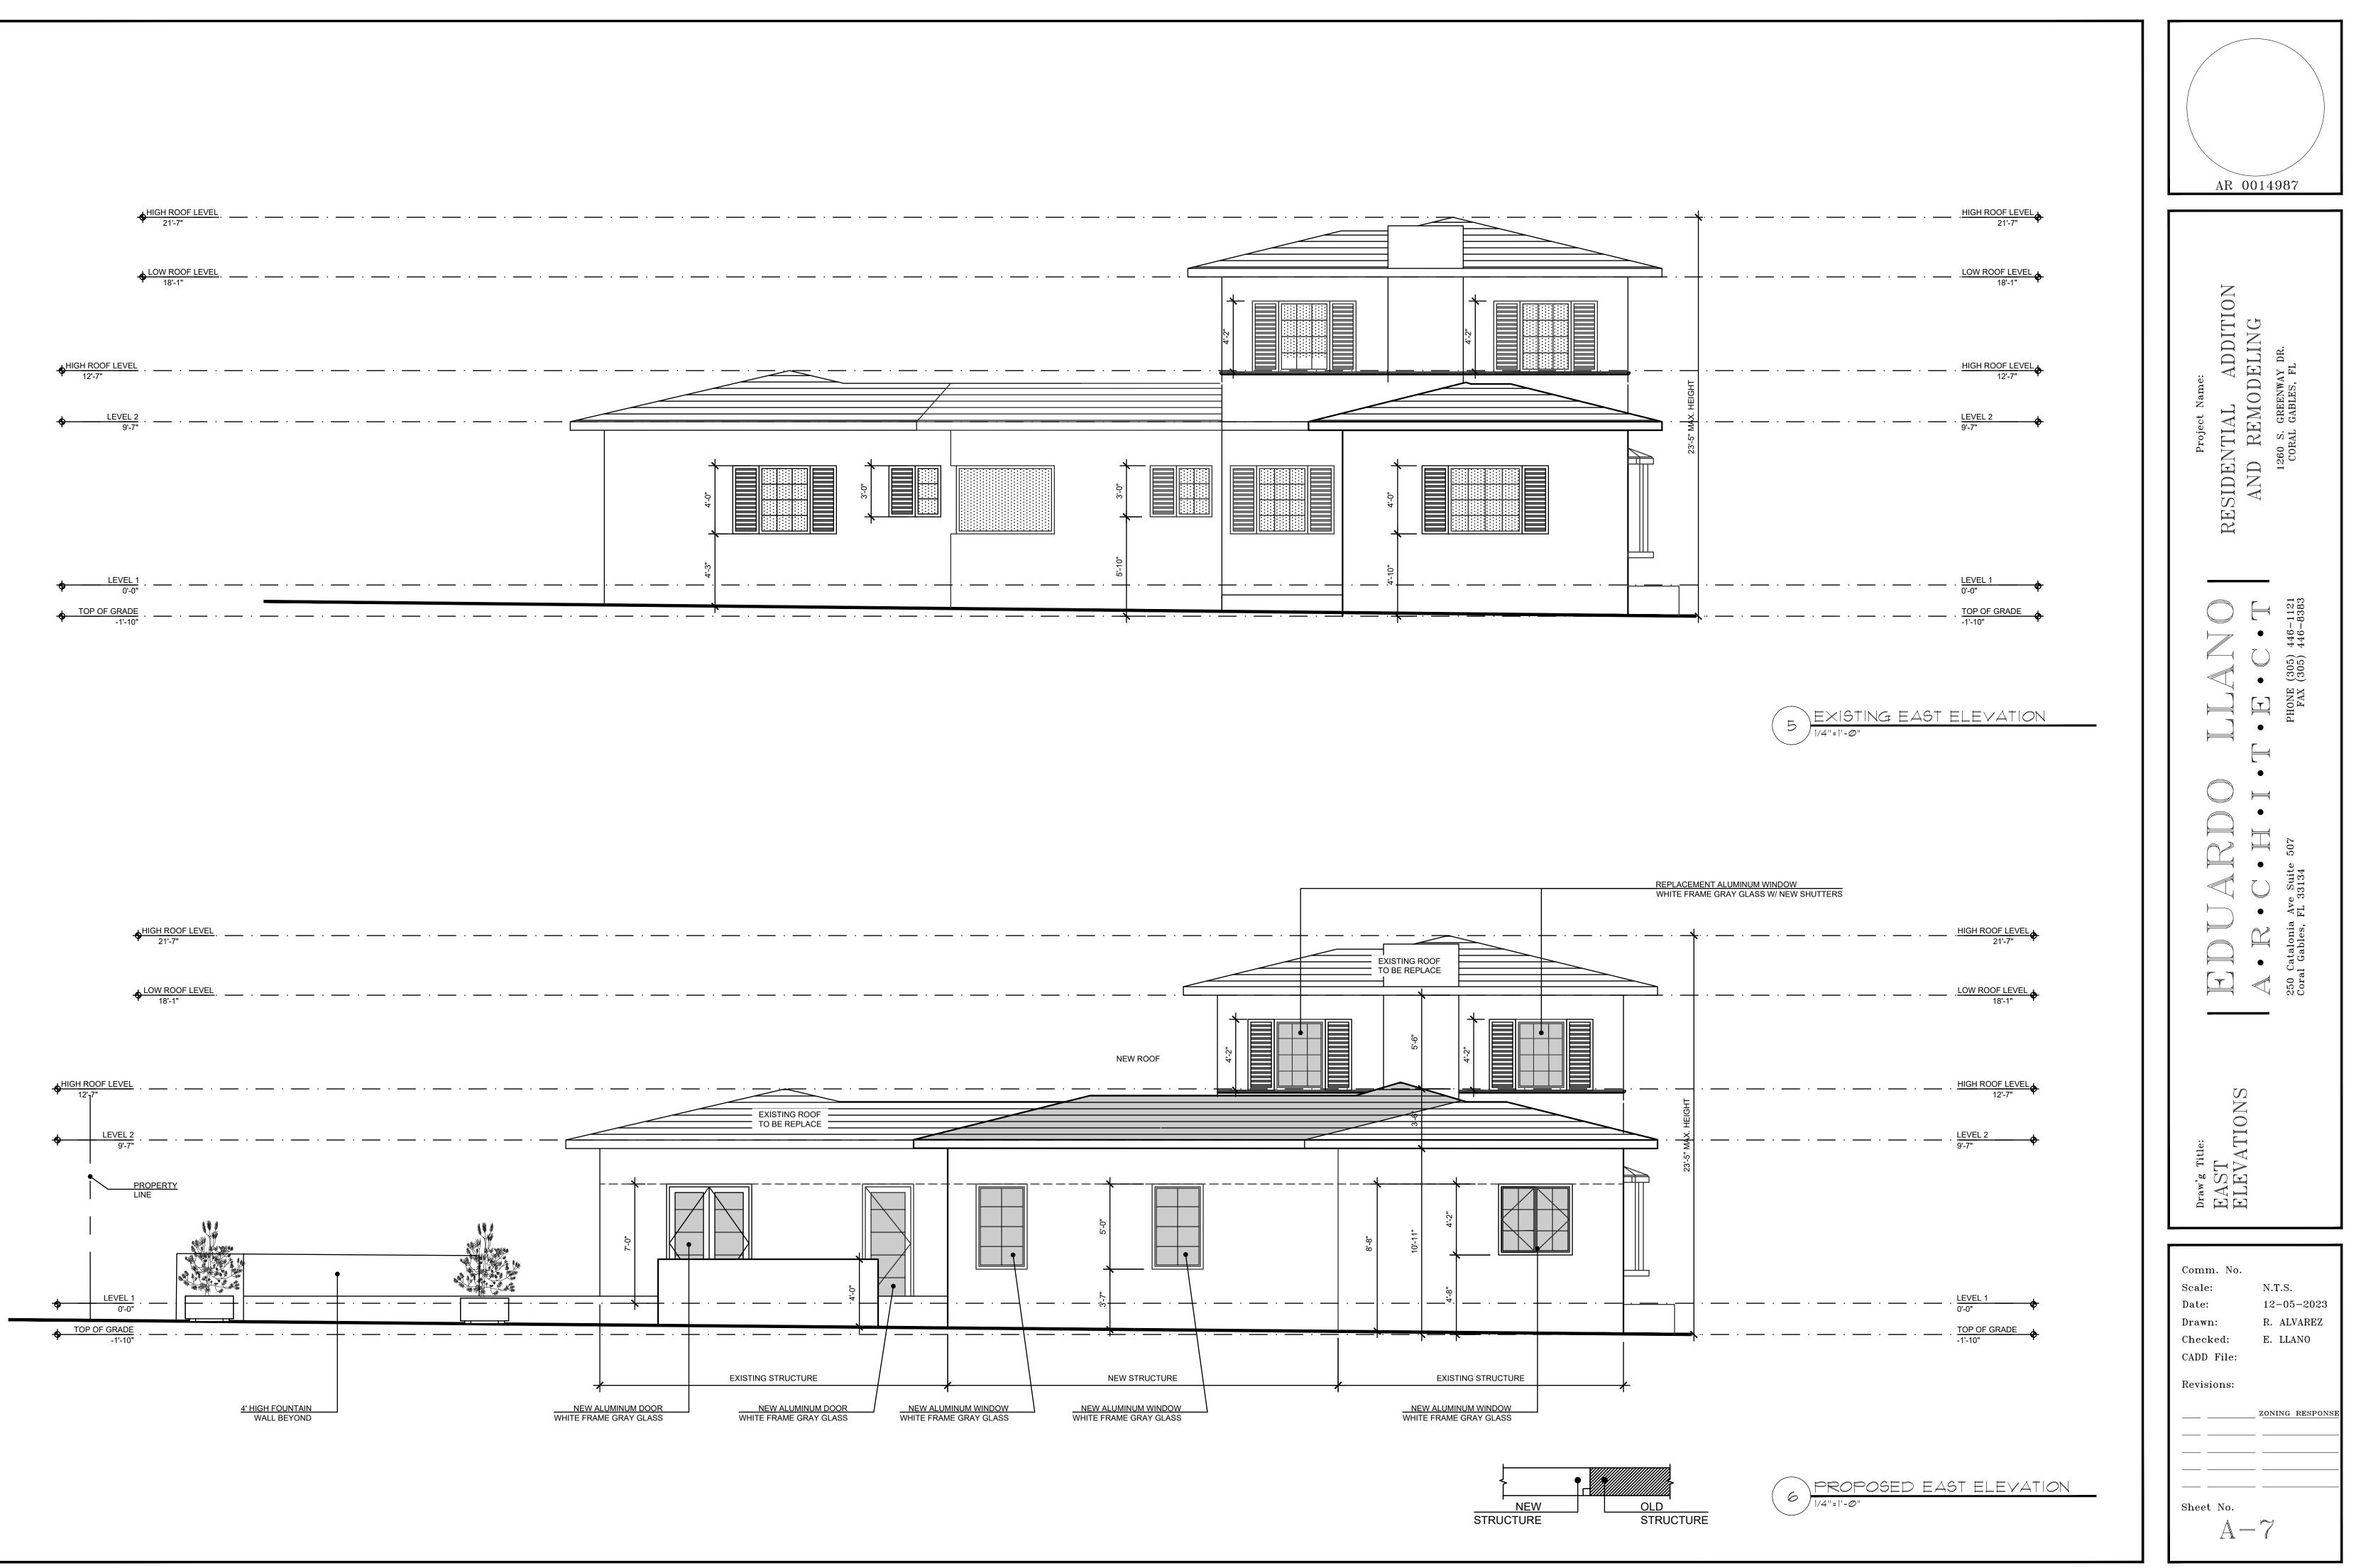

LEGAL DESCRIPTION:

P:Eduardo Llano/2023/varona1260sgreenway/received/11022023/residentian addition and remodeling-2/AS1 Site Plan 07172023.dwg, ES1, 5/3/2024 11:58:06 AM, PERMIT SET

LOTS I AND 2, BLOCK 5, OF CORAL GABLES SECTION E, ACCORDING TO THE PLOT THEREOF, AS RECORDED IN PLAT BOOK 8, PAGE 13, OF THE PUBLIC RECORDS OF MIAMI-DADE COUNTY, FLORIDA GRANADA GOLF COURSE

SOUTH GREENWAY DRIVE ASPHALT PAVEMENT (TOTAL 60' R/W)

MADRID STREET ASPHALT PAVEMENT (TOTAL 60'

20'

R/W)

|                       |                                          | AR 0014987                                                                                                                                                                                 |
|-----------------------|------------------------------------------|--------------------------------------------------------------------------------------------------------------------------------------------------------------------------------------------|
|                       |                                          | Project Name:<br>RESIDENTIAL ADDITION<br>AND REMODELING<br>1260 S. GREENWAY DR.<br>CORAL GABLES, FL                                                                                        |
| 125.00' PROPERTY LINE |                                          | EDUARDO       LLANO         A • C • H • I • T • E • C • T         250 Catalonia Ave Suite 507         250 Catalonia Ave Suite 507         PHONE (305) 446-1121         FAX (305) 446-63383 |
|                       |                                          | Draw'g Title:<br>EXISTING<br>SITE<br>PLAN                                                                                                                                                  |
|                       | N<br>1 EXISTING SITE PLAN<br>3/32"=1"-@" | Comm. No.<br>Scale: N.T.S.<br>Date: 05-03-2024<br>Drawn: R. ALVAREZ<br>Checked: E. LLANO<br>CADD File:<br>Revisions:<br>                                                                   |