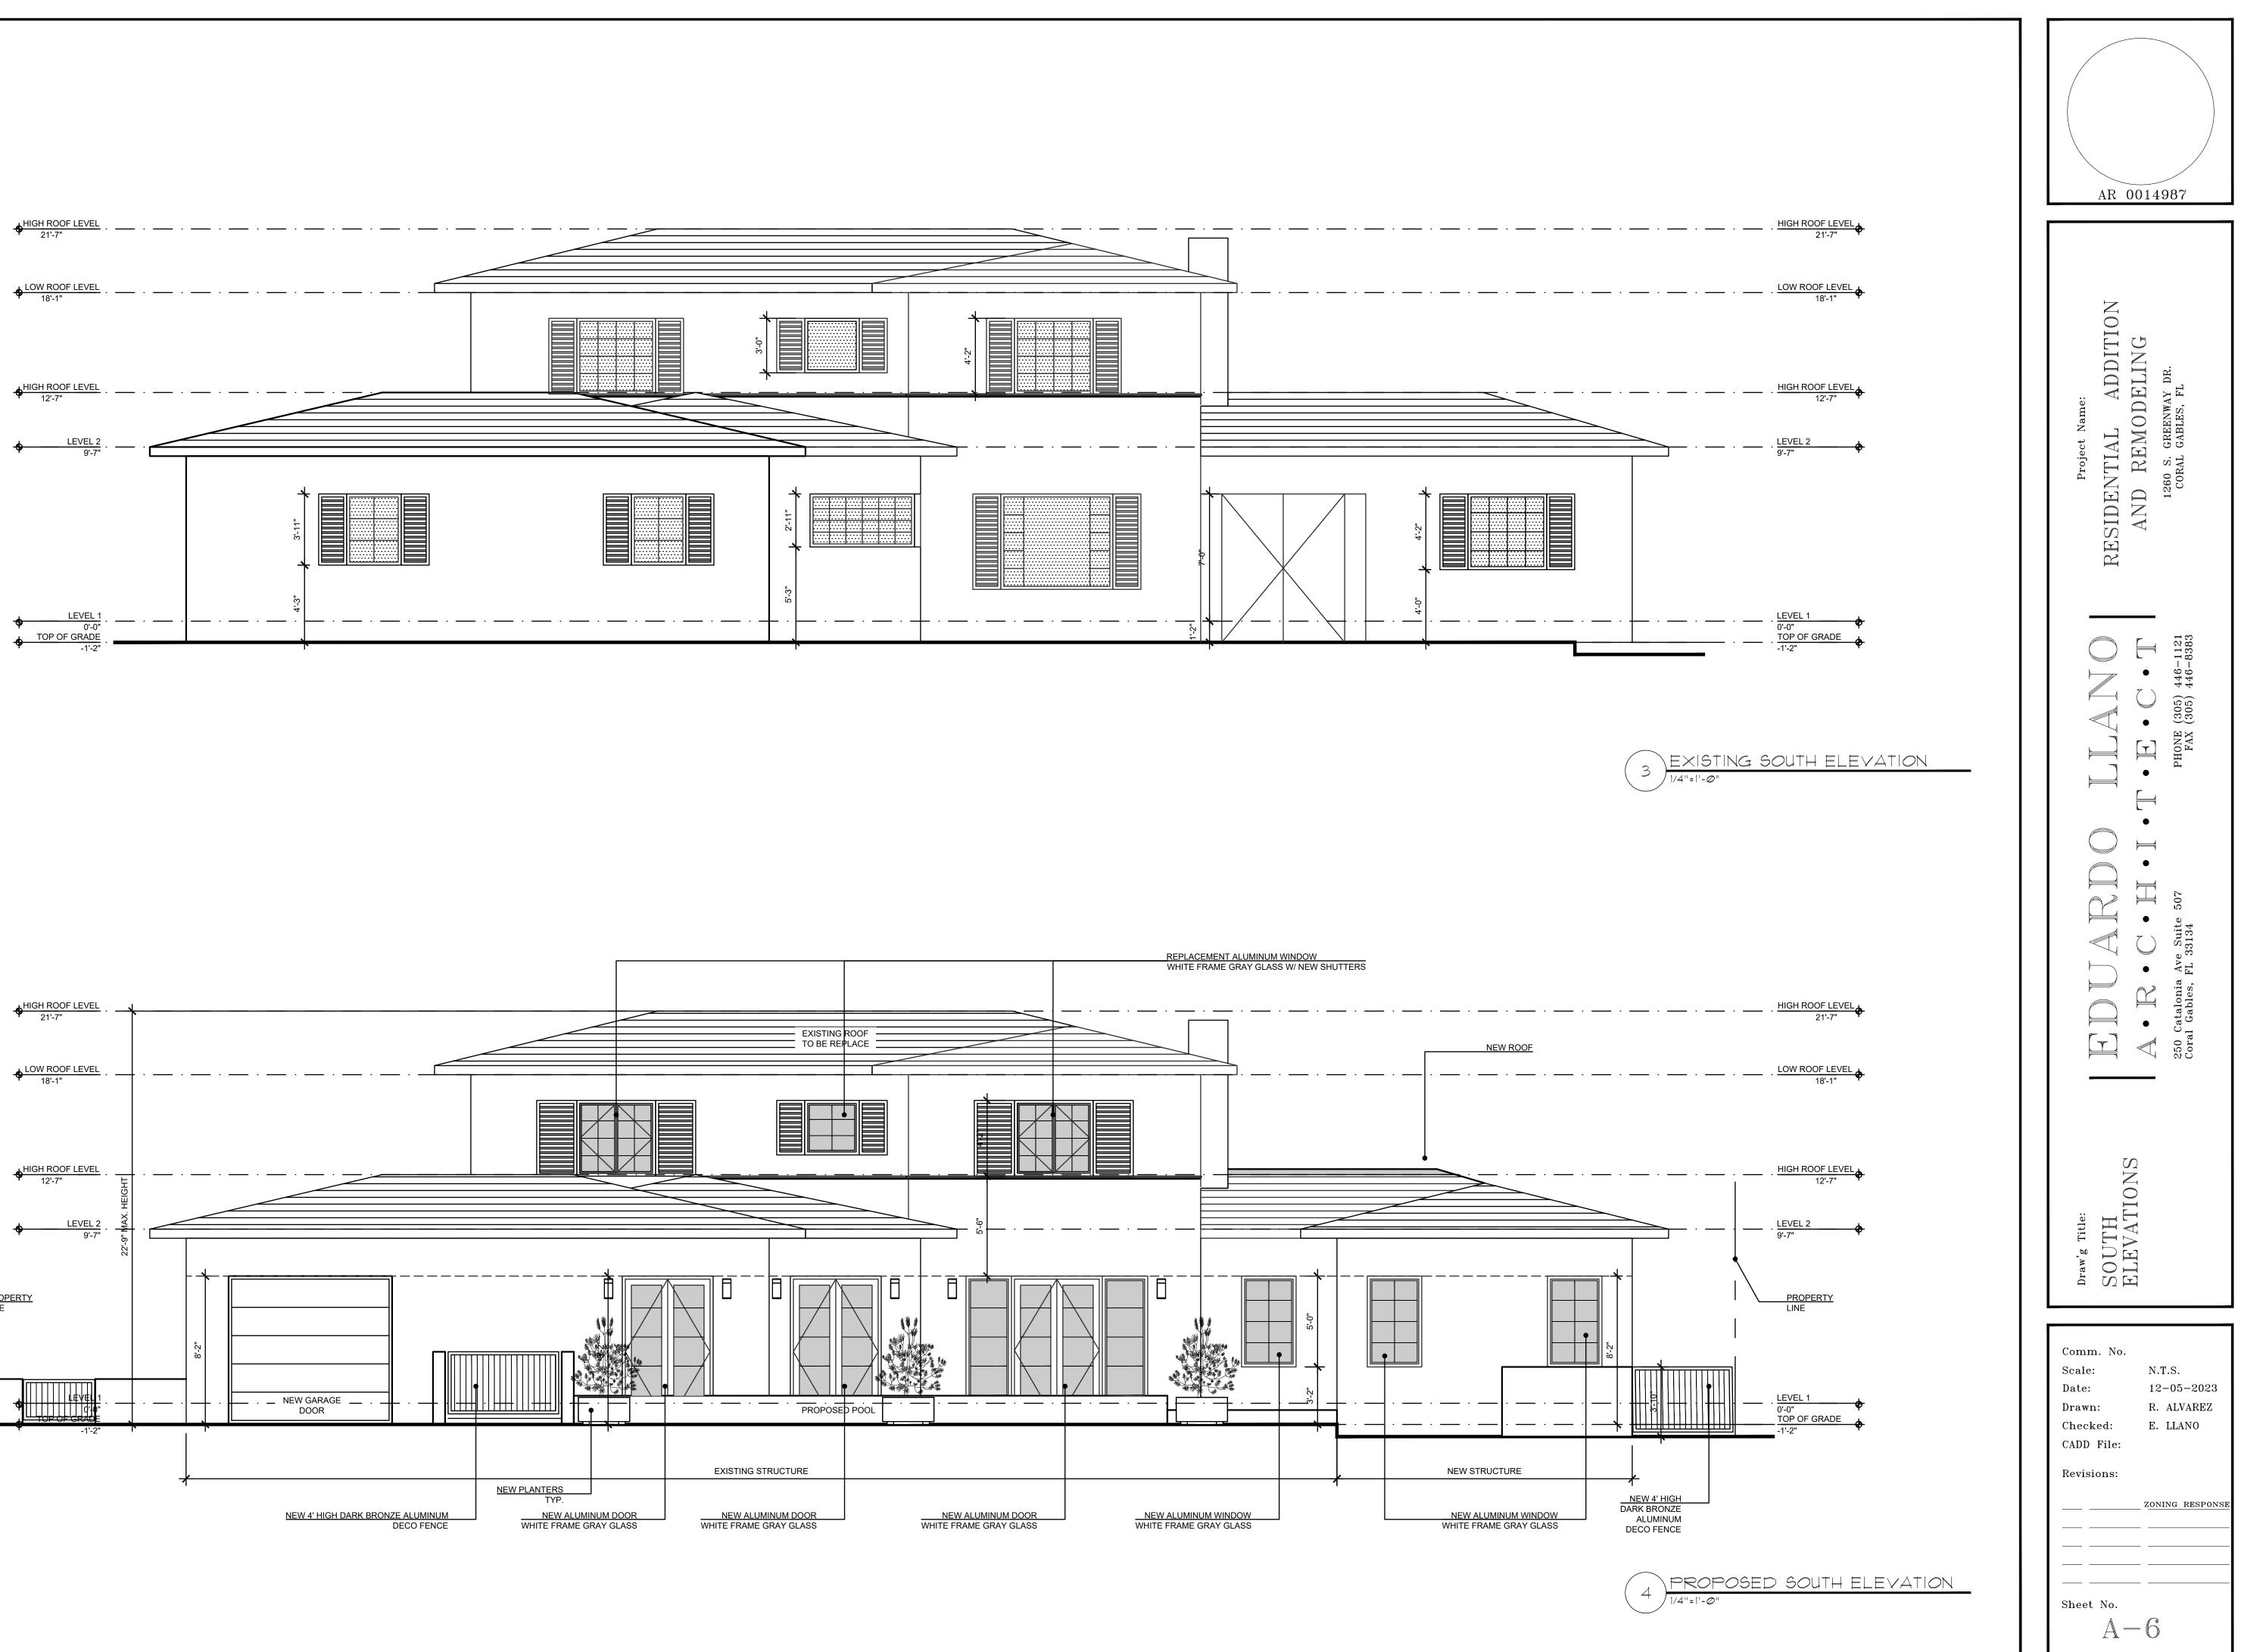

LEGAL DESCRIPTION:

P:Eduardo Llano/2023/varona1260sgreenway/received/11022023/residentian addition and remodeling-2/AS1 Site Plan 07172023.dwg, ES1, 5/3/2024 11:58:06 AM, PERMIT SET

LOTS I AND 2, BLOCK 5, OF CORAL GABLES SECTION E, ACCORDING TO THE PLOT THEREOF, AS RECORDED IN PLAT BOOK 8, PAGE 13, OF THE PUBLIC RECORDS OF MIAMI-DADE COUNTY, FLORIDA GRANADA GOLF COURSE

SOUTH GREENWAY DRIVE ASPHALT PAVEMENT (TOTAL 60' R/W)

MADRID STREET ASPHALT PAVEMENT (TOTAL 60'

20'

R/W)

|                       |                                          | AR 0014987                                                                                                                                                                                 |
|-----------------------|------------------------------------------|--------------------------------------------------------------------------------------------------------------------------------------------------------------------------------------------|
|                       |                                          | Project Name:<br>RESIDENTIAL ADDITION<br>AND REMODELING<br>1260 S. GREENWAY DR.<br>CORAL GABLES, FL                                                                                        |
| 125.00' PROPERTY LINE |                                          | EDUARDO       LLANO         A • C • H • I • T • E • C • T         250 Catalonia Ave Suite 507         250 Catalonia Ave Suite 507         PHONE (305) 446-1121         FAX (305) 446-63383 |
|                       |                                          | Draw'g Title:<br>EXISTING<br>SITE<br>PLAN                                                                                                                                                  |
|                       | N<br>1 EXISTING SITE PLAN<br>3/32"=1"-@" | Comm. No.<br>Scale: N.T.S.<br>Date: 05-03-2024<br>Drawn: R. ALVAREZ<br>Checked: E. LLANO<br>CADD File:<br>Revisions:<br>                                                                   |