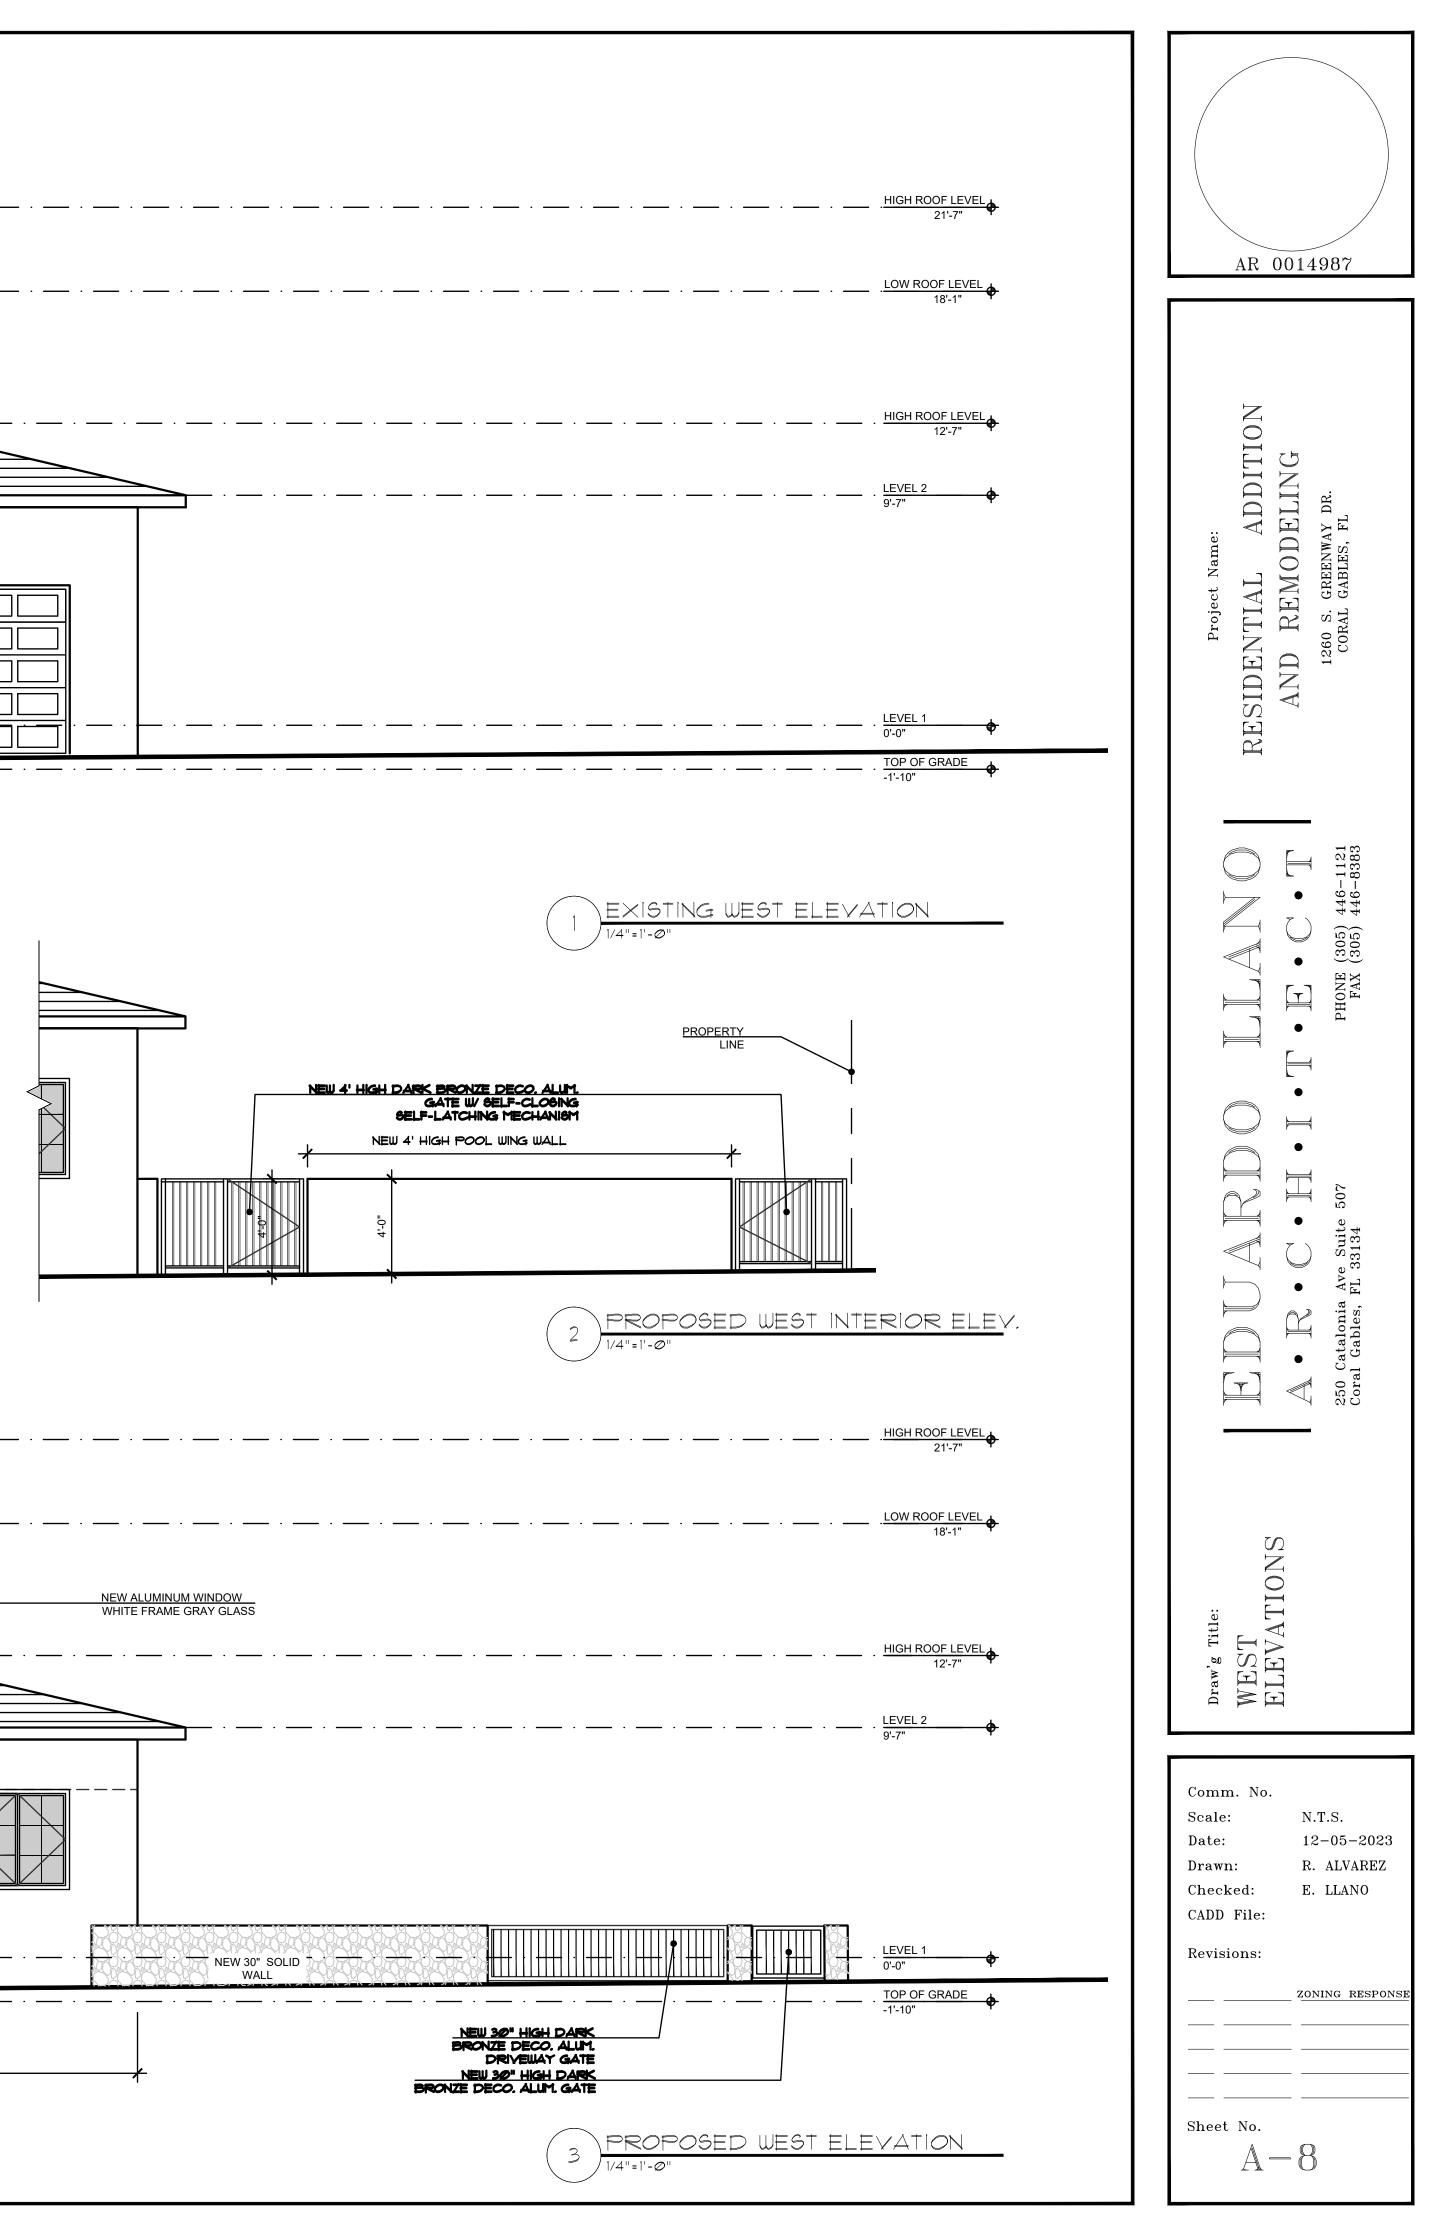

LEGAL DESCRIPTION:

P:Eduardo Llano/2023/varona1260sgreenway/received/11022023/residentian addition and remodeling-2/AS1 Site Plan 07172023.dwg, ES1, 5/3/2024 11:58:06 AM, PERMIT SET

LOTS I AND 2, BLOCK 5, OF CORAL GABLES SECTION E, ACCORDING TO THE PLOT THEREOF, AS RECORDED IN PLAT BOOK 8, PAGE 13, OF THE PUBLIC RECORDS OF MIAMI-DADE COUNTY, FLORIDA GRANADA GOLF COURSE