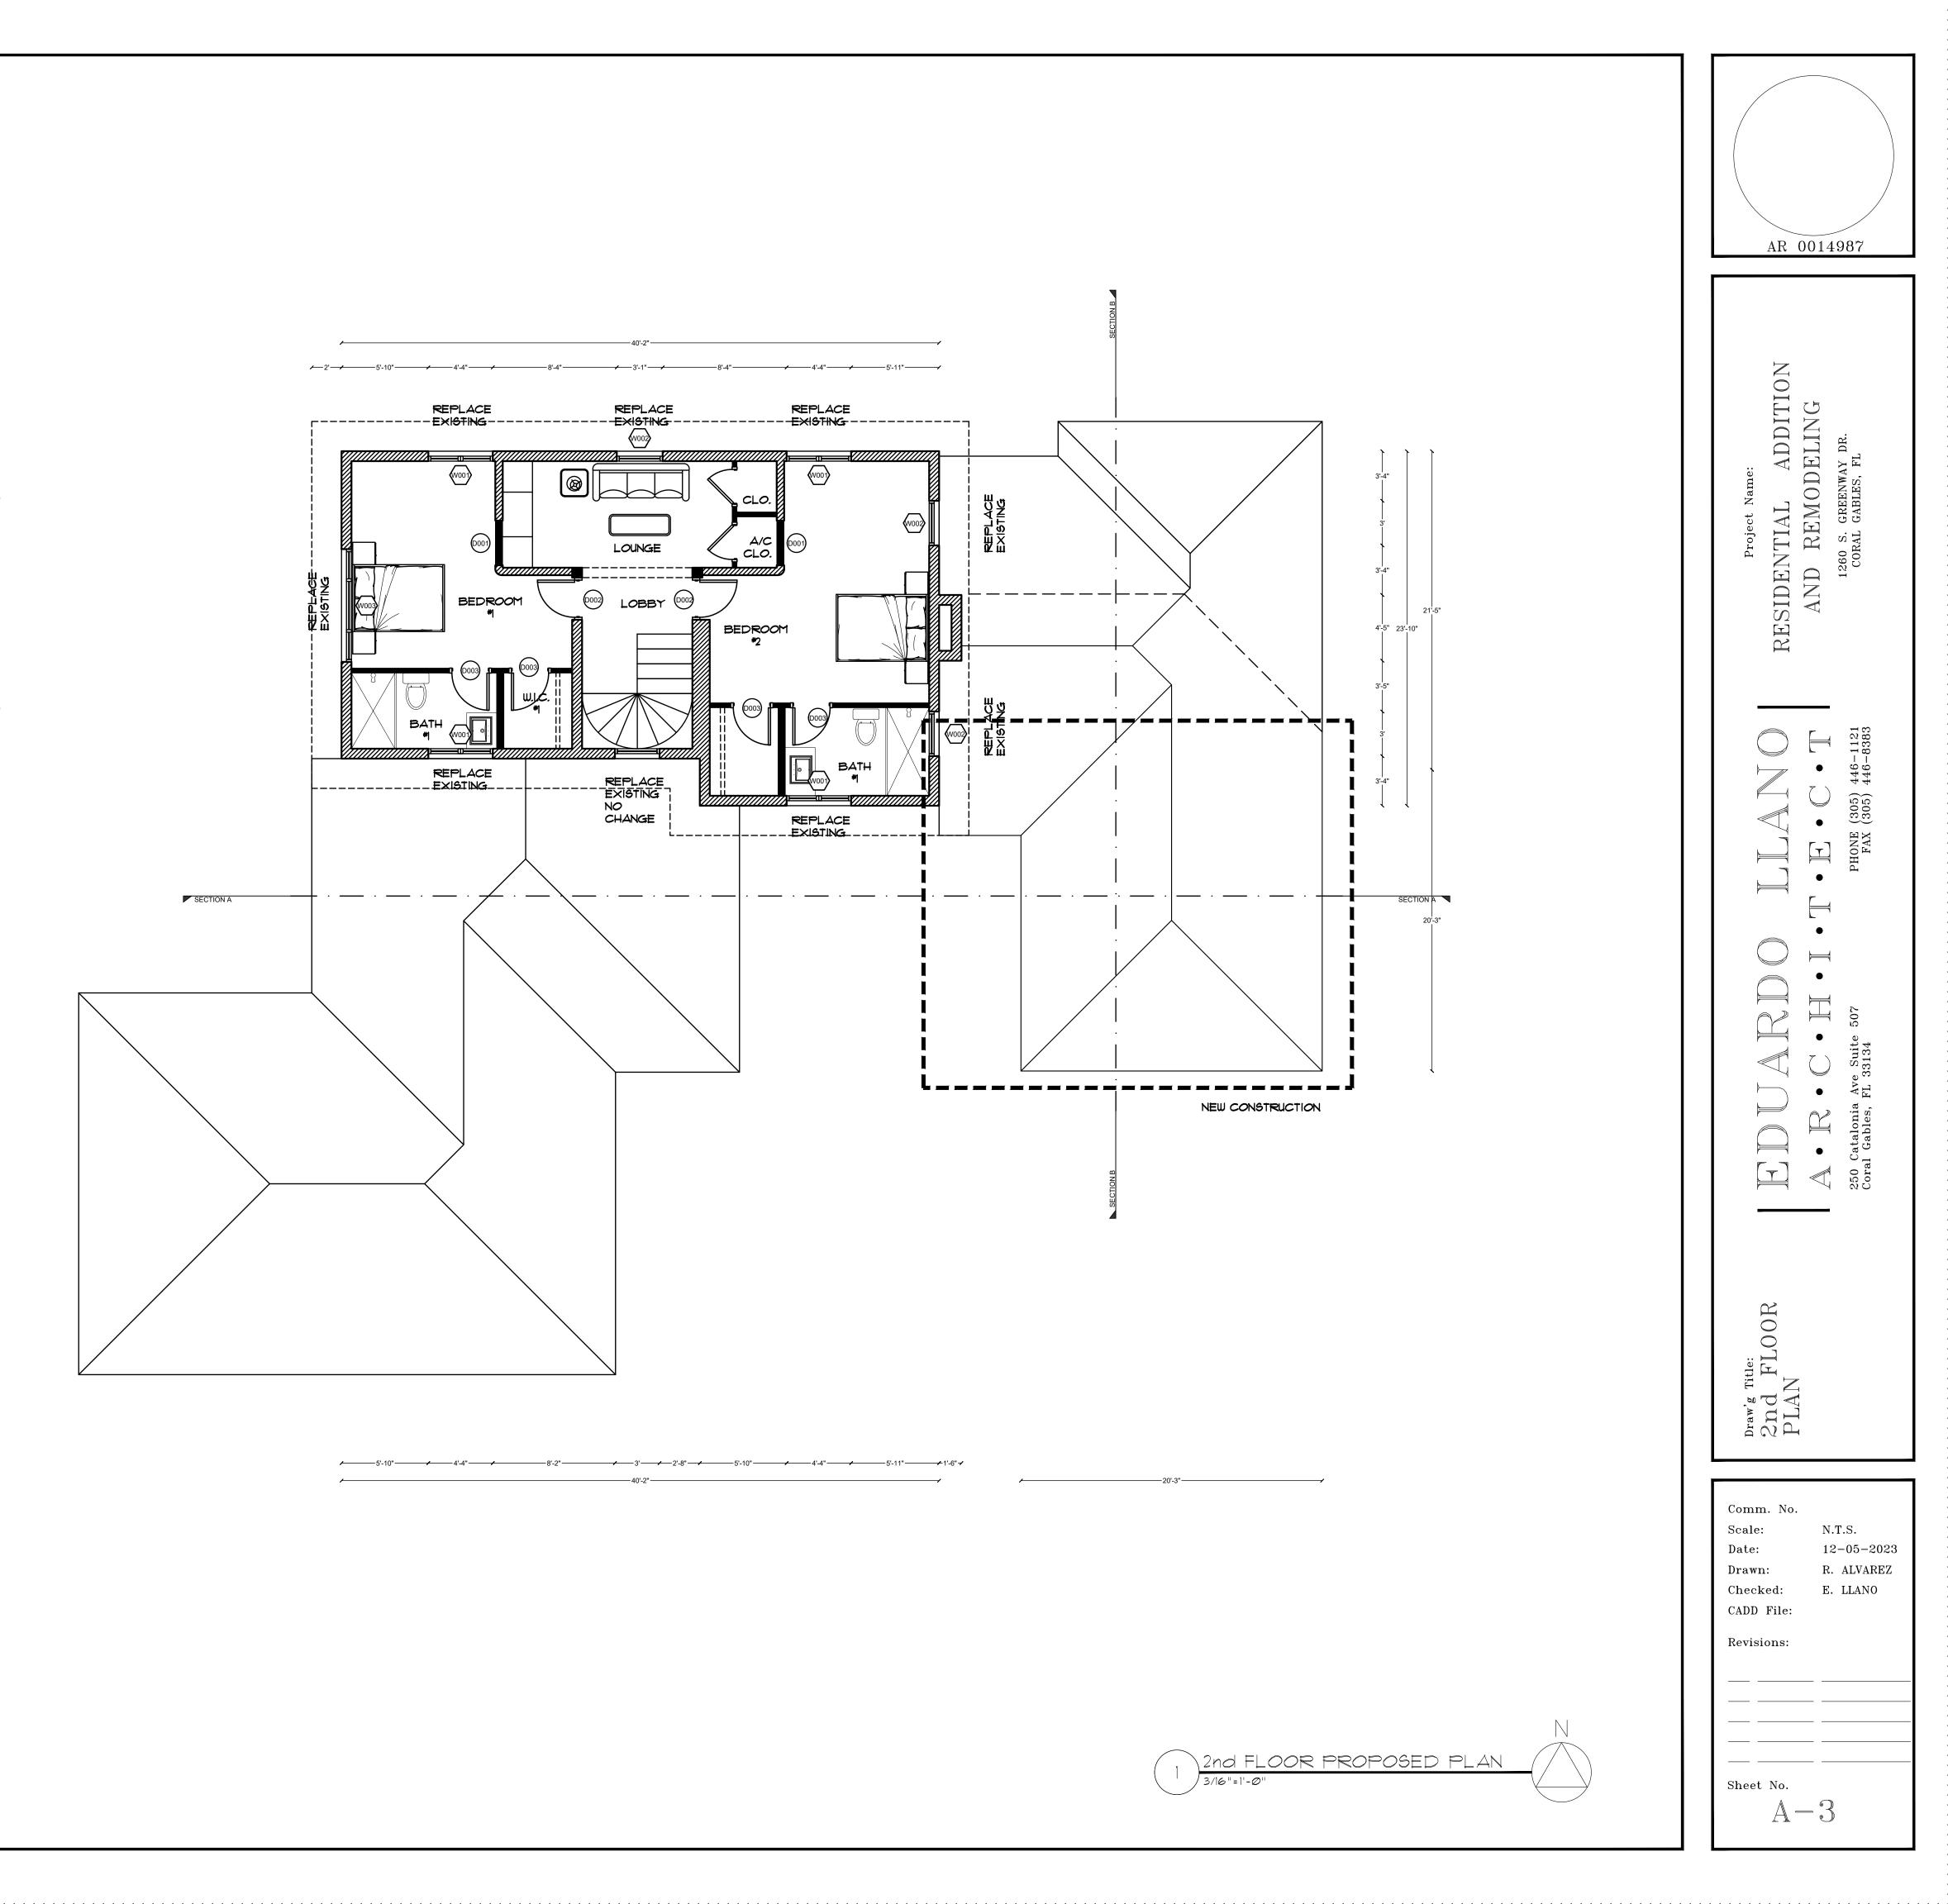

TEGORY II GLAZING PRODUCTS.

11. HOT TUBS, WHIRLPOOLS, SAUNAS, STEAM ROOMS, BATHTUBS, AND SHOWER ENCLOSURES CONTAINING GLAZING MATERIALS LOCATED 36 INCHES OR LESS, MEASURED HORIZONTALLY, OR EXPOSED GLAZING IS LESS THAN 60 INCHES, MEASURED VERTICALLY, SHALL BE CERTIFIED AS A GLAZING PRODUCT.

12. GLASS IN SHOWER/TUB COMPARTMENTS/ENCLOSURES SHALL BE CATEGORY II SAFETY GLAZING

- 13. GLASS ADJACENT TO TUBS/SHOWERS WHERE THE EDGE OF GLAZING IS LESS THAN 60" A.F.F.
- AND LOCATED WITHIN 60" HORIZONTALLY OF TUB/SHOWER EDGE SHALL BE CATEGORY II SAFETY GLAZING
- 14. GLAZING WHERE THE BOTTOM EDGE IS LESS THAN 18" A.F.F. SHALL BE CAT. II SAFETY GLAZING
- 15. GLASS IN EXTERIOR DOORS & SIDELIGHTS SHALL BE CATEGORY II SAFETY GLAZING
- 16. GLAZING WITHIN 24" OF DOORS SHALL BE CATEGORY II SAFETY GLAZING









1/25/2024 2:57:35 PM



1/25/2024 2:57:38 PM





1/25/2024 2:57:43 PM



1/25/2024 2:57:48 PM





REPLACEMENT ALUMINUM WINDOW WHITE FRAME GRAY GLASS W/ NEW SHUTTERS

## <u>SCOPE OF WORK:</u>

1. REMOVE & REPLACE EXISITING WINDOWS AND DOOR AS

INDICATED. 2. REMOVE EXISTING KITCHEN CABINETS, APPLIANCE AND

PLUMBING FIXTURES.

3. REMODELING NEW KITCHEN LAYOUT. 4. REMOVING EXISTING INTERIOR PARTITIONS ON 1ST AND 2ND

FLOOR AS INDICATED. 5. PROVIDE A NEW POOL DECK AND SWIMMING POOL.

6. ADDING NEW LIVING AREA (423 SQ. FRT.)

7. ADDING NEW A/C UNIT CLOSET IN THE 2ND FLOOR. 8. ADDING EXTRA BATHROOM ON 2ND FLOOR.

NOTE: THE LANDSCAPE HAS BEEN PROVIDED ACCORDING TO THE CORAL GABLES ZONING CODE ARTICLE 5, DIVISION 11 LANDSCAPE SECTION

NOTE: ALL RAINWATER MUST BE RETAINED WITHIN THE PROPER