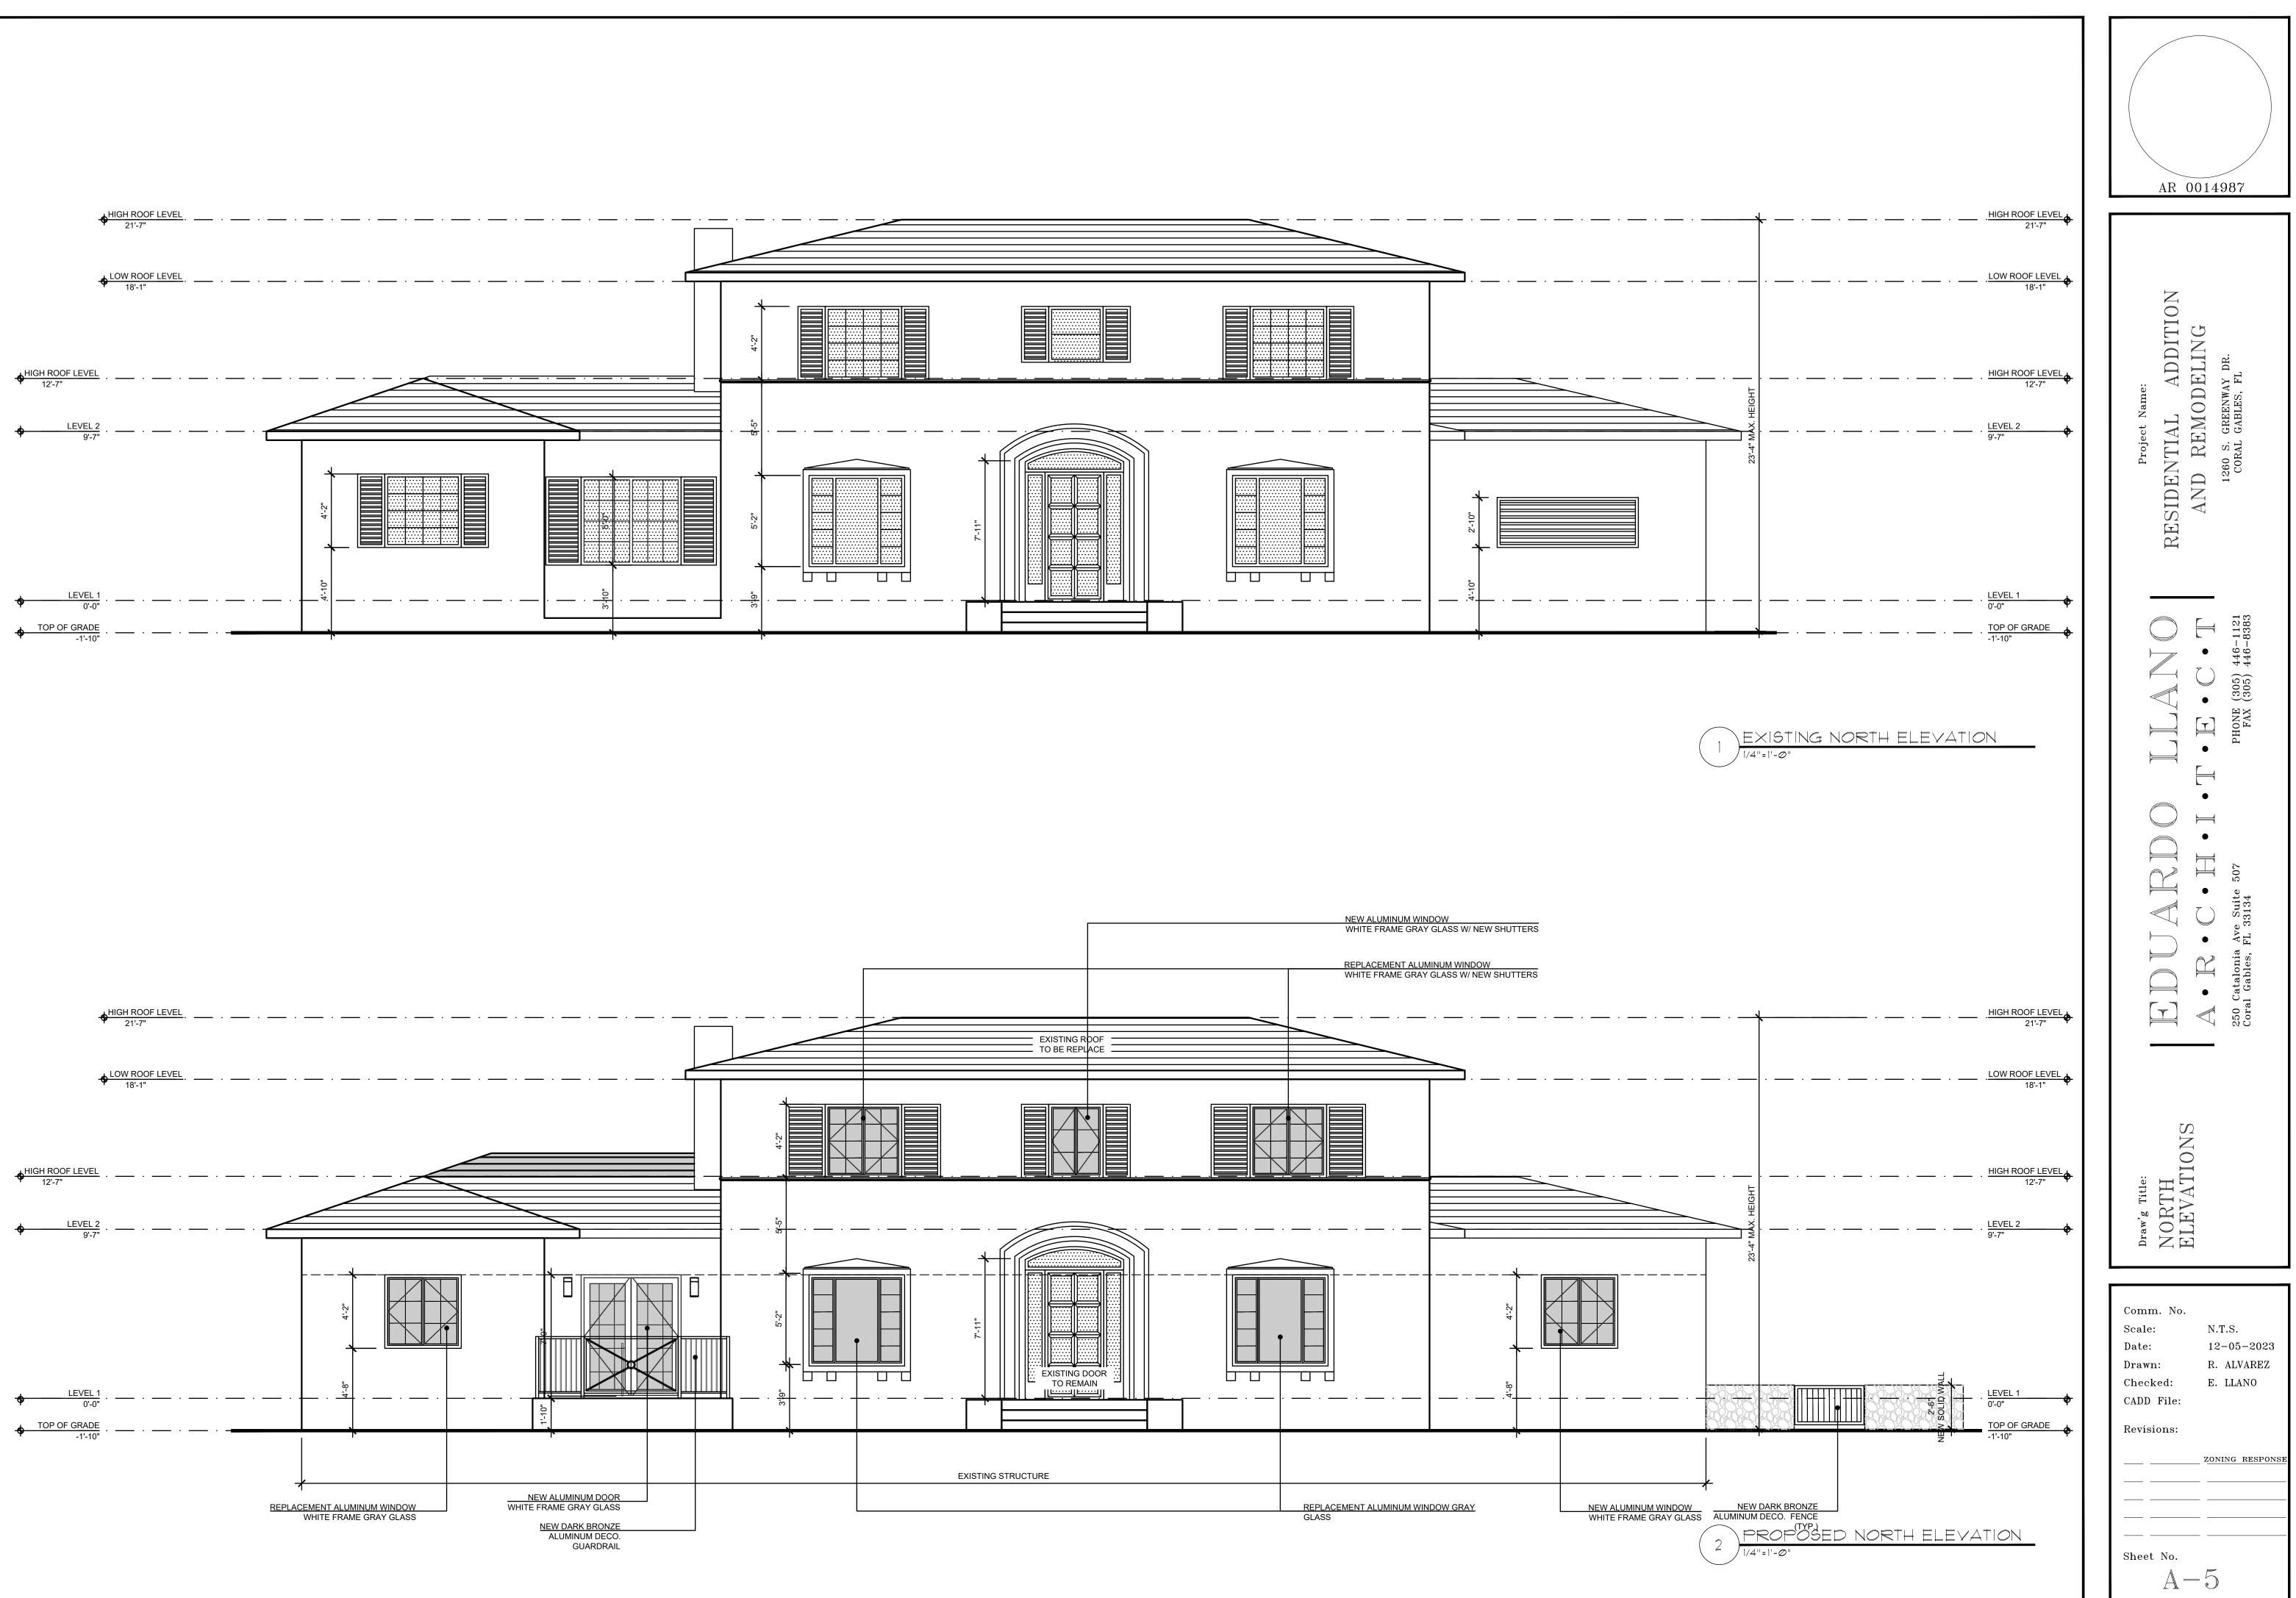

RY II GLAZING PRODUCTS.

11. HOT TUBS, WHIRLPOOLS, SAUNAS, STEAM ROOMS, BATHTUBS, AND SHOWER ENCLOSURES CONTAINING GLAZING MATERIALS LOCATED 36 INCHES OR LESS, MEASURED HORIZONTALLY, OR EXPOSED GLAZING IS LESS THAN 60 INCHES, MEASURED VERTICALLY, SHALL BE CERTIFIED AS A GLAZING PRODUCT.

12. GLASS IN SHOWER/TUB COMPARTMENTS/ENCLOSURES SHALL BE CATEGORY II SAFETY GLAZING

- 13. GLASS ADJACENT TO TUBS/SHOWERS WHERE THE EDGE OF GLAZING IS LESS THAN 60" A.F.F.
- AND LOCATED WITHIN 60" HORIZONTALLY OF TUB/SHOWER EDGE SHALL BE CATEGORY II SAFETY GLAZING
- 14. GLAZING WHERE THE BOTTOM EDGE IS LESS THAN 18" A.F.F. SHALL BE CAT. II SAFETY GLAZING
- 15. GLASS IN EXTERIOR DOORS & SIDELIGHTS SHALL BE CATEGORY II SAFETY GLAZING
- 16. GLAZING WITHIN 24" OF DOORS SHALL BE CATEGORY II SAFETY GLAZING









1/25/2024 2:57:35 PM



1/25/2024 2:57:38 PM





1/25/2024 2:57:43 PM



1/25/2024 2:57:48 PM





REPLACEMENT ALUMINUM WINDOW WHITE FRAME GRAY GLASS W/ NEW SHUTTERS

## <u>SCOPE OF WORK:</u>

1. REMOVE & REPLACE EXISITING WINDOWS AND DOOR AS

INDICATED. 2. REMOVE EXISTING KITCHEN CABINETS, APPLIANCE AND

PLUMBING FIXTURES.

3. REMODELING NEW KITCHEN LAYOUT. 4. REMOVING EXISTING INTERIOR PARTITIONS ON 1ST AND 2ND

FLOOR AS INDICATED. 5. PROVIDE A NEW POOL DECK AND SWIMMING POOL.

6. ADDING NEW LIVING AREA (423 SQ. FRT.)

7. ADDING NEW A/C UNIT CLOSET IN THE 2ND FLOOR. 8. ADDING EXTRA BATHROOM ON 2ND FLOOR.

NOTE: THE LANDSCAPE HAS BEEN PROVIDED ACCORDING TO THE CORAL GABLES ZONING CODE ARTICLE 5, DIVISION 11 LANDSCAPE SECTION

NOTE: ALL RAINWATER MUST BE RETAINED WITHIN THE PROPERTY.