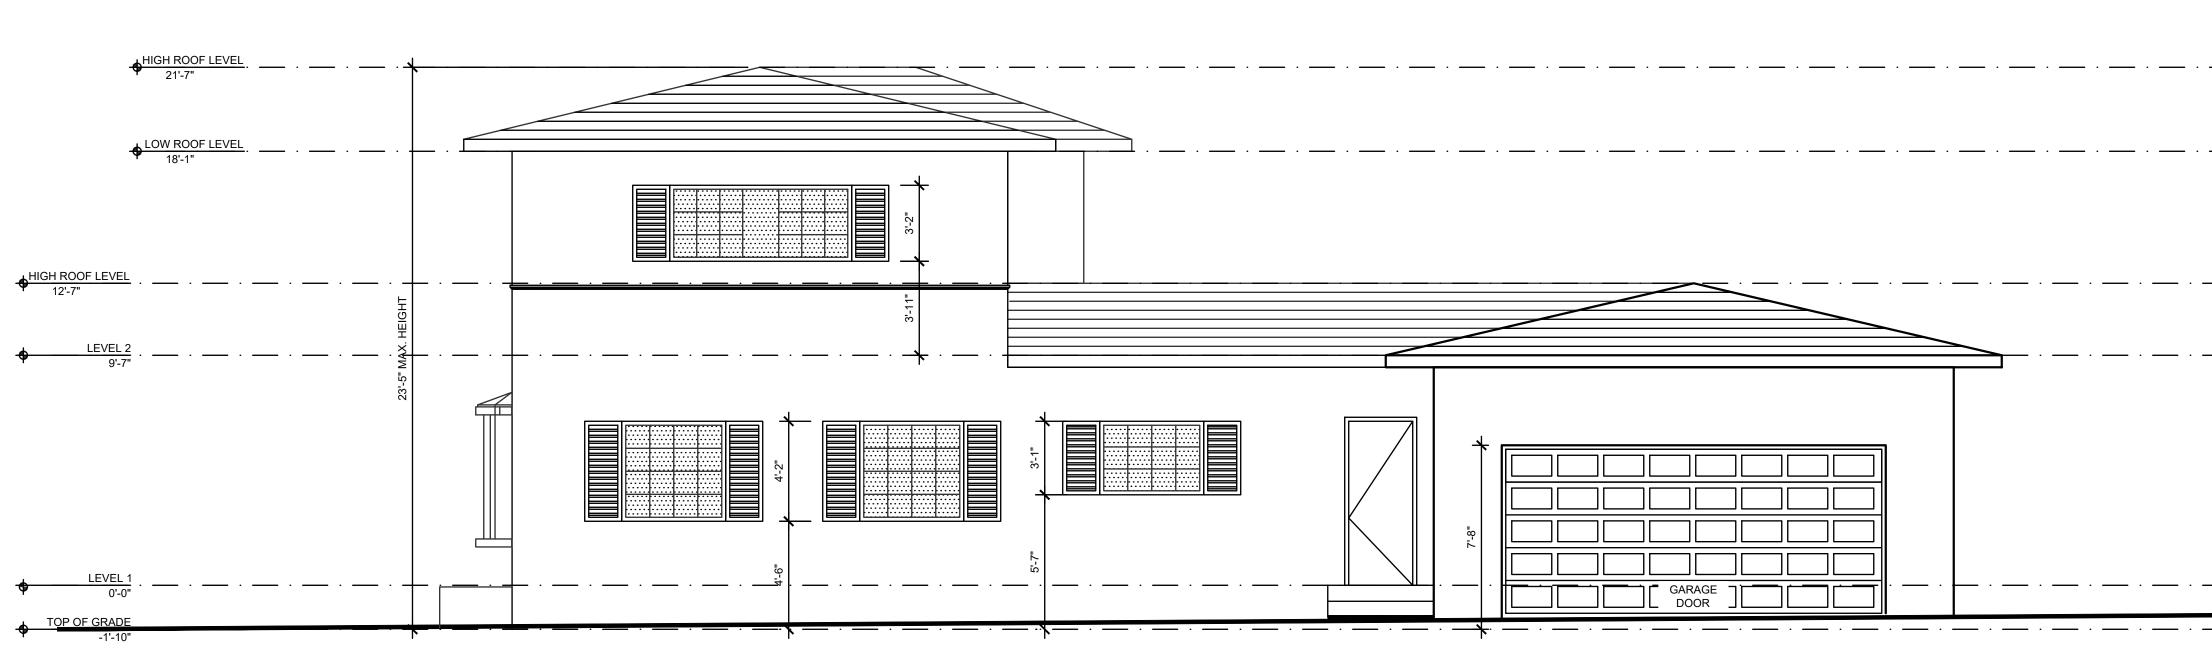

LEGAL DESCRIPTION:

P:Eduardo Llano/2023/varona1260sgreenway/received/11022023/residentian addition and remodeling-2/AS1 Site Plan 07172023.dwg, ES1, 5/3/2024 11:58:06 AM, PERMIT SET

LOTS I AND 2, BLOCK 5, OF CORAL GABLES SECTION E, ACCORDING TO THE PLOT THEREOF, AS RECORDED IN PLAT BOOK 8, PAGE 13, OF THE PUBLIC RECORDS OF MIAMI-DADE COUNTY, FLORIDA GRANADA GOLF COURSE