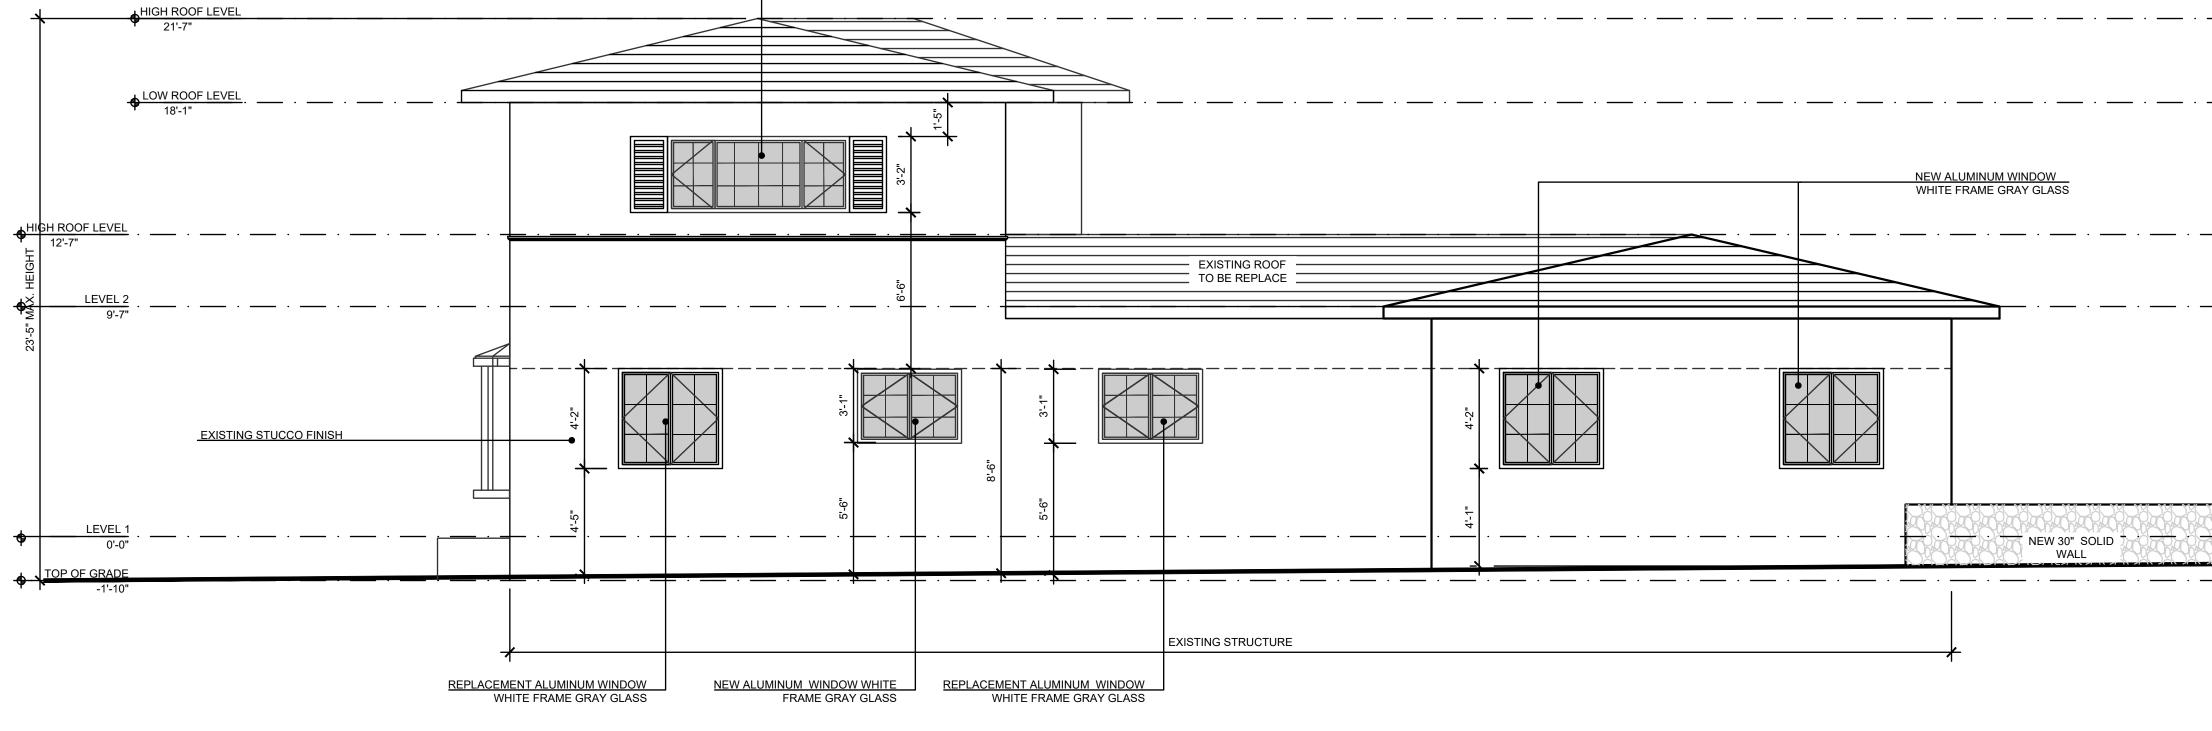

LEGAL DESCRIPTION:

P:Eduardo Llano/2023/varona1260sgreenway/received/11022023/residentian addition and remodeling-2/AS1 Site Plan 07172023.dwg, ES1, 5/3/2024 11:58:06 AM, PERMIT SET

LOTS I AND 2, BLOCK 5, OF CORAL GABLES SECTION E, ACCORDING TO THE PLOT THEREOF, AS RECORDED IN PLAT BOOK 8, PAGE 13, OF THE PUBLIC RECORDS OF MIAMI-DADE COUNTY, FLORIDA GRANADA GOLF COURSE

SOUTH GREENWAY DRIVE ASPHALT PAVEMENT (TOTAL 60' R/W)

MADRID STREET ASPHALT PAVEMENT (TOTAL 60'

20'

R/W)

|                       |                                          | AR 0014987                                                                                                                                                                                 |
|-----------------------|------------------------------------------|--------------------------------------------------------------------------------------------------------------------------------------------------------------------------------------------|
|                       |                                          | Project Name:<br>RESIDENTIAL ADDITION<br>AND REMODELING<br>1260 S. GREENWAY DR.<br>CORAL GABLES, FL                                                                                        |
| 125.00' PROPERTY LINE |                                          | EDUARDO       LLANO         A • C • H • I • T • E • C • T         250 Catalonia Ave Suite 507         250 Catalonia Ave Suite 507         PHONE (305) 446-1121         FAX (305) 446-63383 |
|                       |                                          | Draw'g Title:<br>EXISTING<br>SITE<br>PLAN                                                                                                                                                  |
|                       | N<br>1 EXISTING SITE PLAN<br>3/32"=1"-@" | Comm. No.<br>Scale: N.T.S.<br>Date: 05-03-2024<br>Drawn: R. ALVAREZ<br>Checked: E. LLANO<br>CADD File:<br>Revisions:<br>                                                                   |