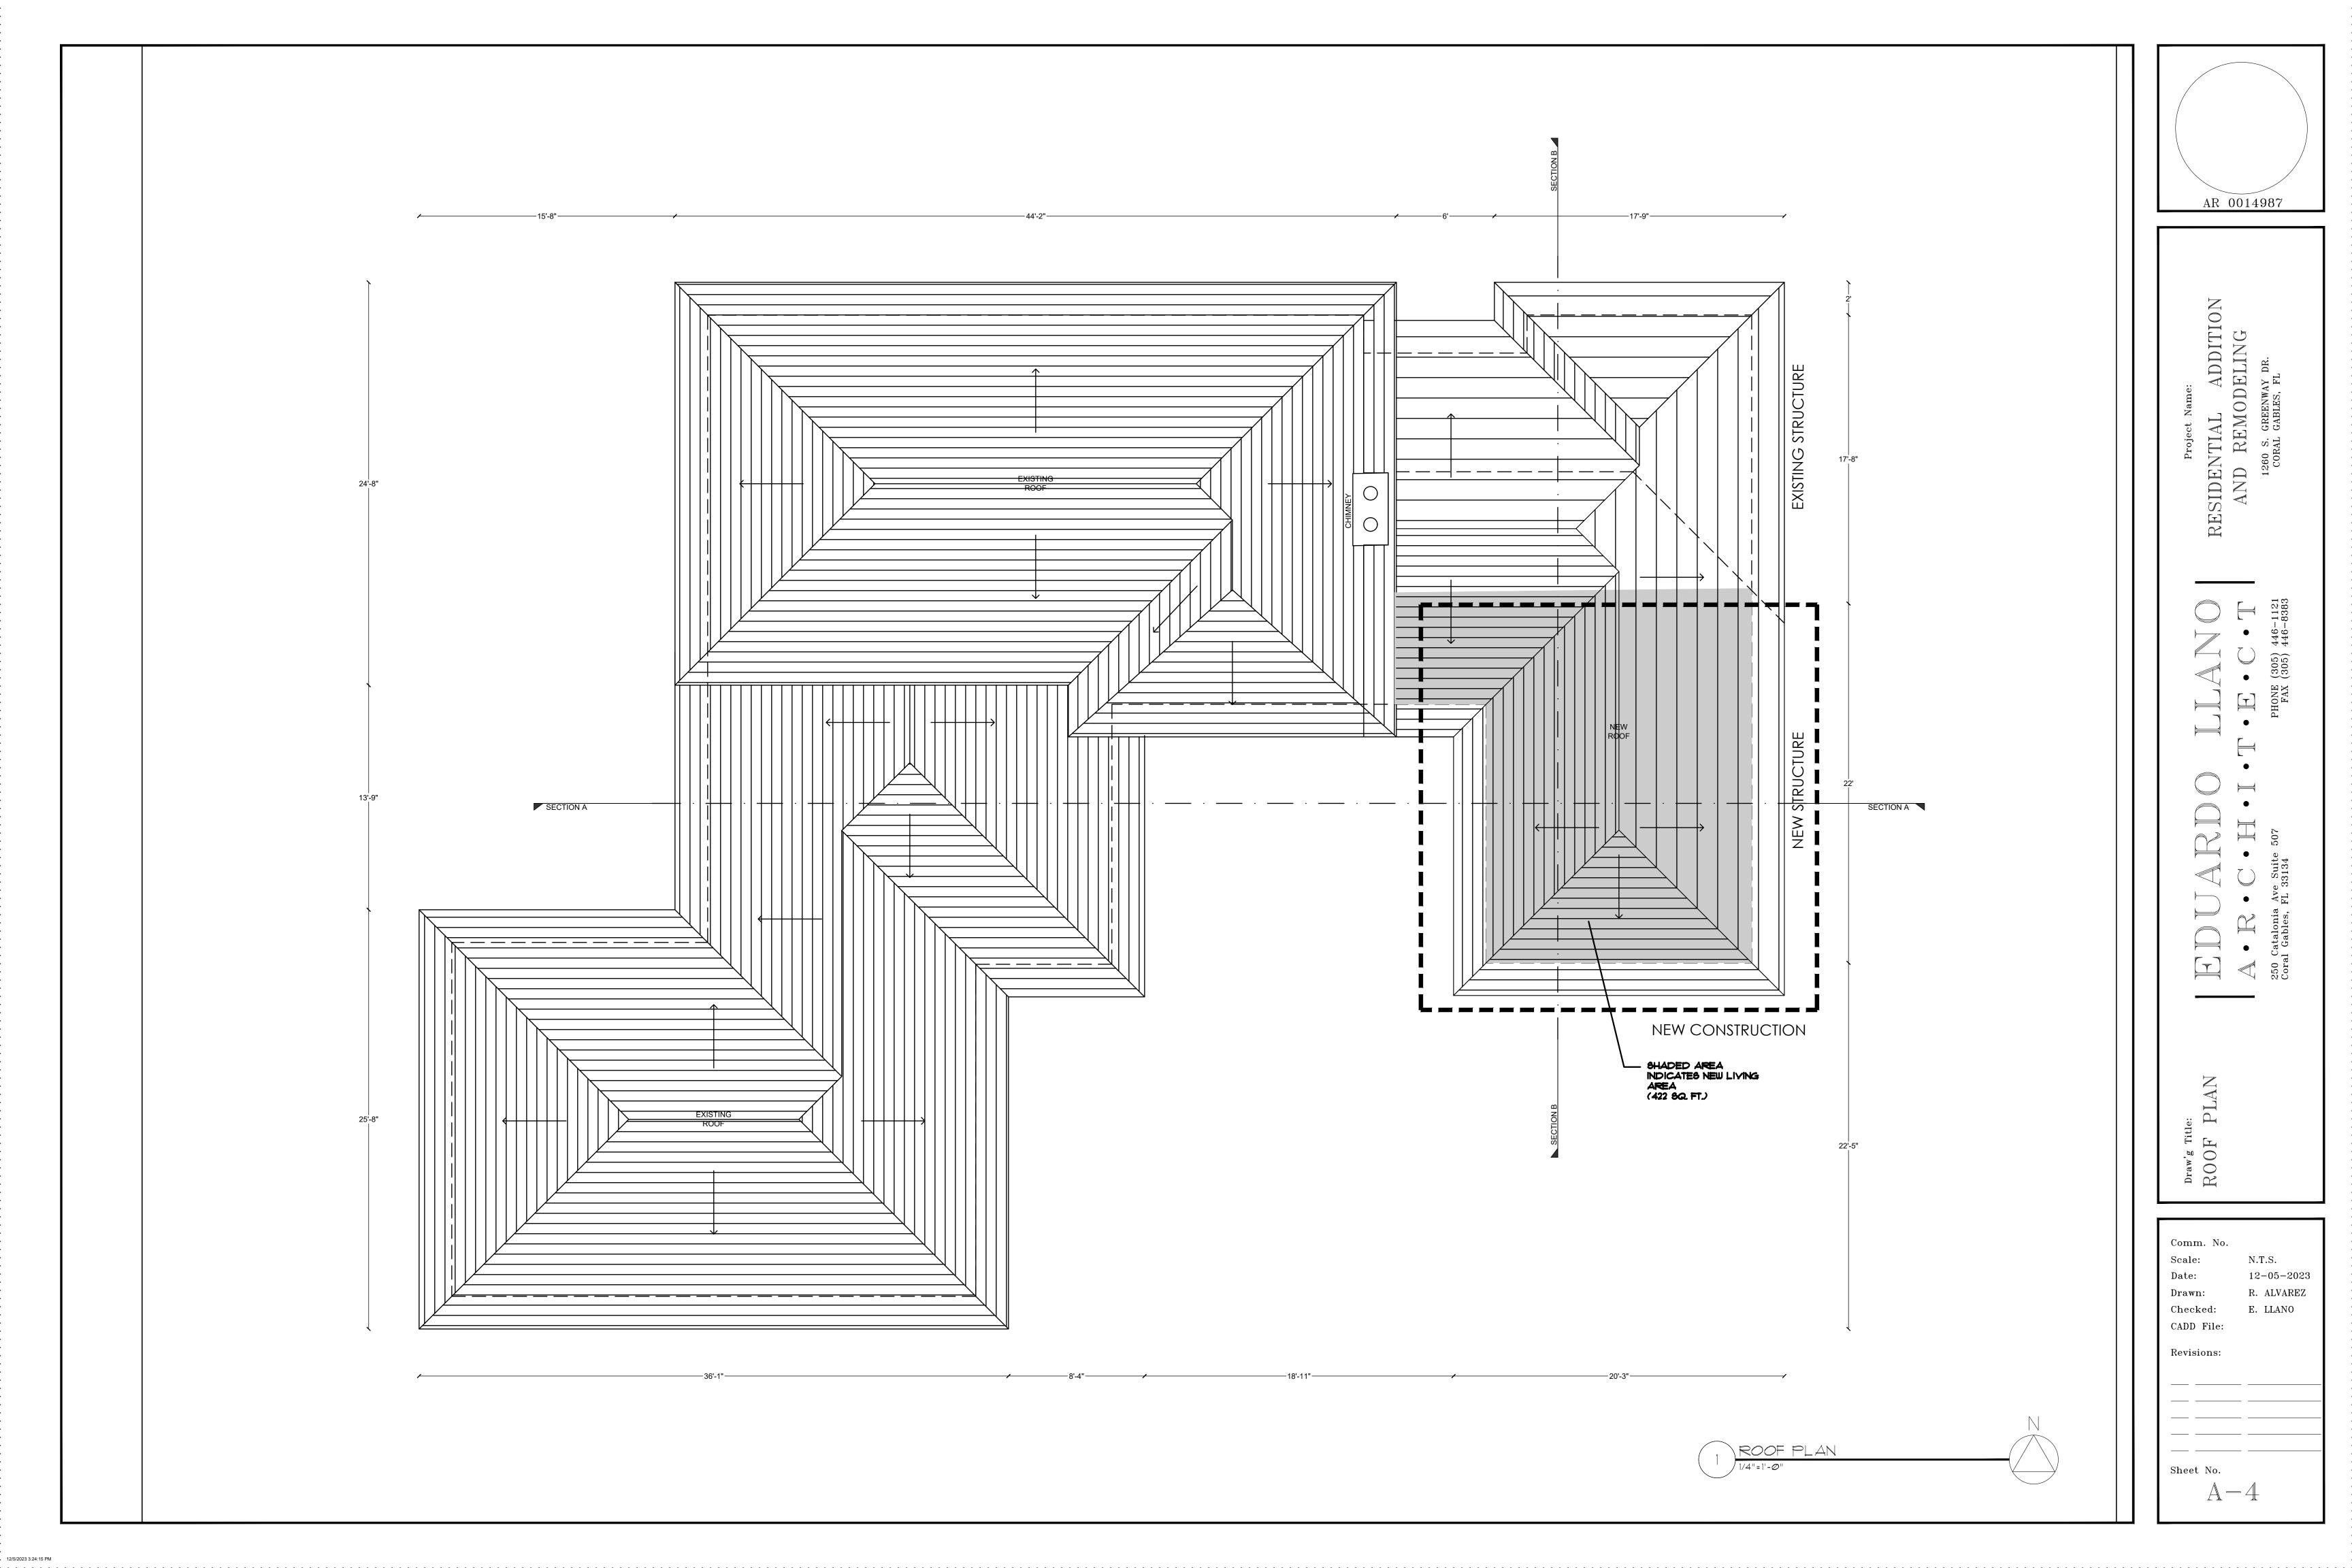

GORY II GLAZING PRODUCTS.

11. HOT TUBS, WHIRLPOOLS, SAUNAS, STEAM ROOMS, BATHTUBS, AND SHOWER ENCLOSURES CONTAINING GLAZING MATERIALS LOCATED 36 INCHES OR LESS, MEASURED HORIZONTALLY, OR EXPOSED GLAZING IS LESS THAN 60 INCHES, MEASURED VERTICALLY, SHALL BE CERTIFIED AS A GLAZING PRODUCT.

12. GLASS IN SHOWER/TUB COMPARTMENTS/ENCLOSURES SHALL BE CATEGORY II SAFETY GLAZING

- 13. GLASS ADJACENT TO TUBS/SHOWERS WHERE THE EDGE OF GLAZING IS LESS THAN 60" A.F.F.
- AND LOCATED WITHIN 60" HORIZONTALLY OF TUB/SHOWER EDGE SHALL BE CATEGORY II SAFETY GLAZING
- 14. GLAZING WHERE THE BOTTOM EDGE IS LESS THAN 18" A.F.F. SHALL BE CAT. II SAFETY GLAZING
- 15. GLASS IN EXTERIOR DOORS & SIDELIGHTS SHALL BE CATEGORY II SAFETY GLAZING
- 16. GLAZING WITHIN 24" OF DOORS SHALL BE CATEGORY II SAFETY GLAZING









1/25/2024 2:57:35 PM



1/25/2024 2:57:38 PM





1/25/2024 2:57:43 PM



1/25/2024 2:57:48 PM





REPLACEMENT ALUMINUM WINDOW WHITE FRAME GRAY GLASS W/ NEW SHUTTERS

## <u>SCOPE OF WORK:</u>

1. REMOVE & REPLACE EXISITING WINDOWS AND DOOR AS

INDICATED. 2. REMOVE EXISTING KITCHEN CABINETS, APPLIANCE AND

PLUMBING FIXTURES.

3. REMODELING NEW KITCHEN LAYOUT. 4. REMOVING EXISTING INTERIOR PARTITIONS ON 1ST AND 2ND

FLOOR AS INDICATED. 5. PROVIDE A NEW POOL DECK AND SWIMMING POOL.

6. ADDING NEW LIVING AREA (423 SQ. FRT.)

7. ADDING NEW A/C UNIT CLOSET IN THE 2ND FLOOR. 8. ADDING EXTRA BATHROOM ON 2ND FLOOR.

NOTE: THE LANDSCAPE HAS BEEN PROVIDED ACCORDING TO THE CORAL GABLES ZONING CODE ARTICLE 5, DIVISION 11 LANDSCAPE SECTION

NOTE: ALL RAINWATER MUST BE RETAINED WITHIN THE PROPERTY