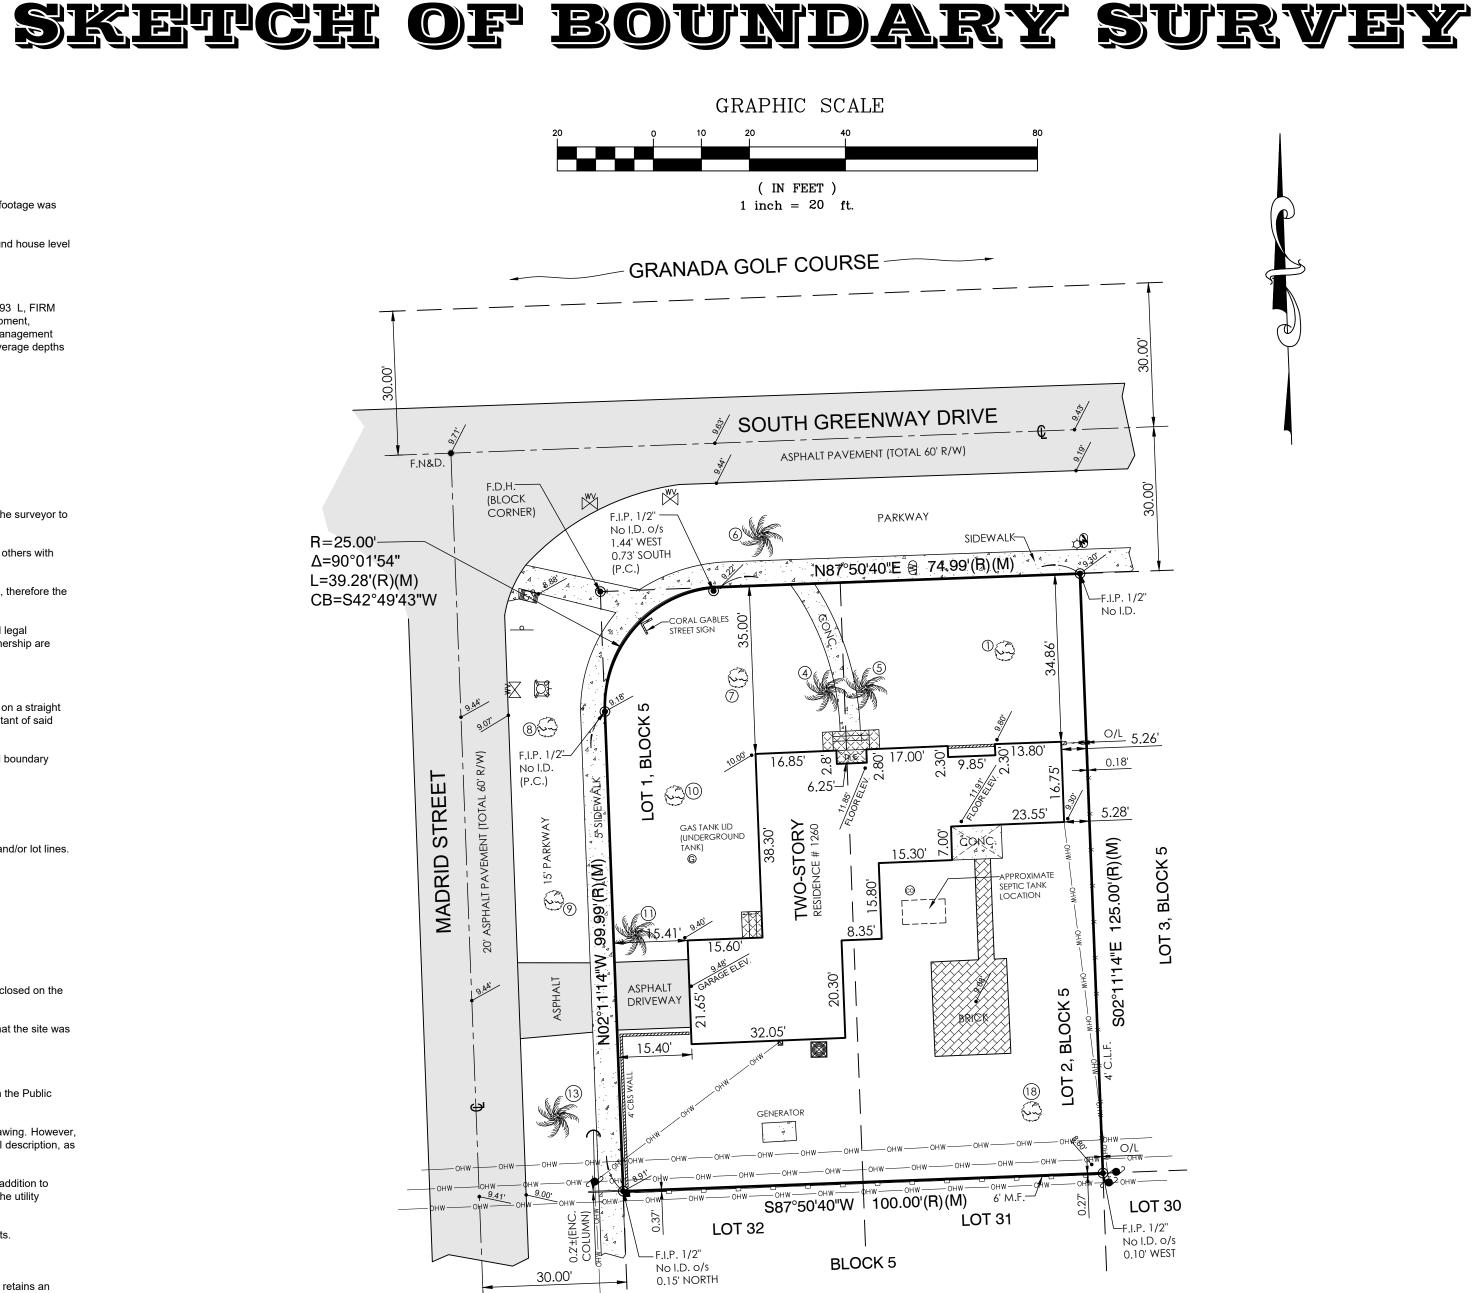

LEGAL DESCRIPTION:

P:Eduardo Llano/2023/varona1260sgreenway/received/11022023/residentian addition and remodeling-2/AS1 Site Plan 07172023.dwg, ES1, 5/3/2024 11:58:06 AM, PERMIT SET

LOTS I AND 2, BLOCK 5, OF CORAL GABLES SECTION E, ACCORDING TO THE PLOT THEREOF, AS RECORDED IN PLAT BOOK 8, PAGE 13, OF THE PUBLIC RECORDS OF MIAMI-DADE COUNTY, FLORIDA GRANADA GOLF COURSE