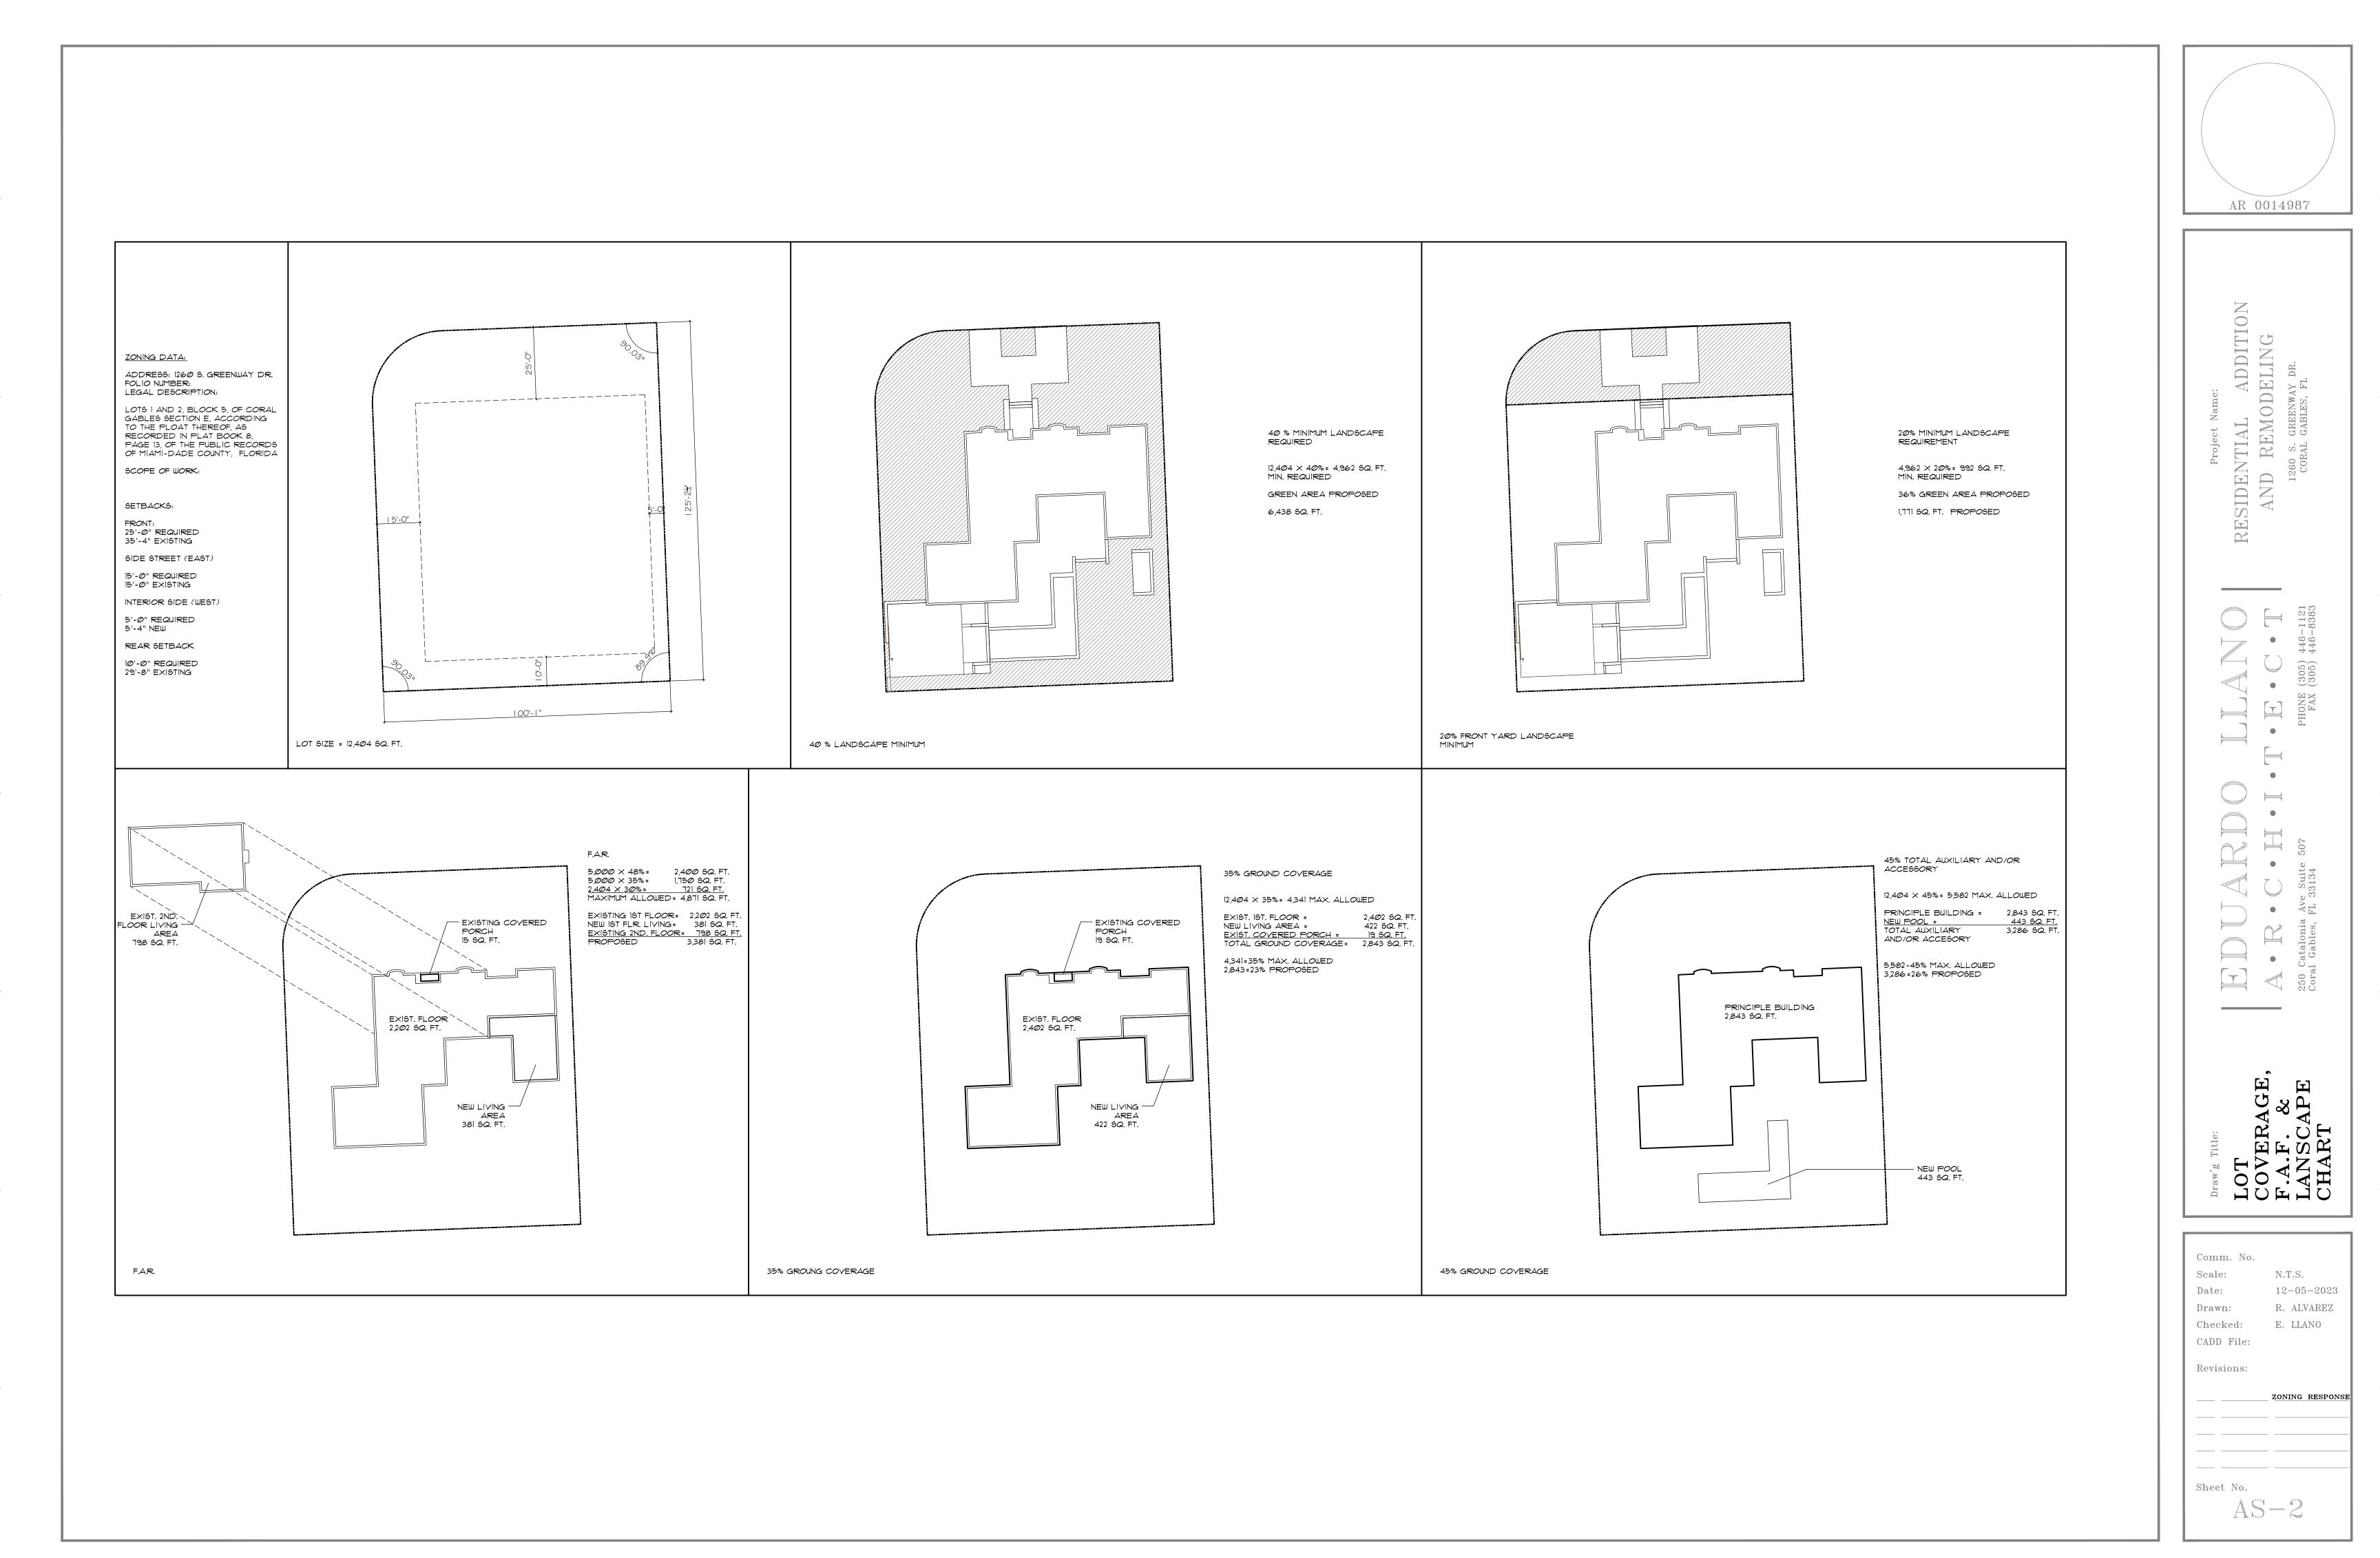

LEGAL DESCRIPTION:

P:Eduardo Llano/2023/varona1260sgreenway/received/11022023/residentian addition and remodeling-2/AS1 Site Plan 07172023.dwg, ES1, 5/3/2024 11:58:06 AM, PERMIT SET

LOTS I AND 2, BLOCK 5, OF CORAL GABLES SECTION E, ACCORDING TO THE PLOT THEREOF, AS RECORDED IN PLAT BOOK 8, PAGE 13, OF THE PUBLIC RECORDS OF MIAMI-DADE COUNTY, FLORIDA GRANADA GOLF COURSE