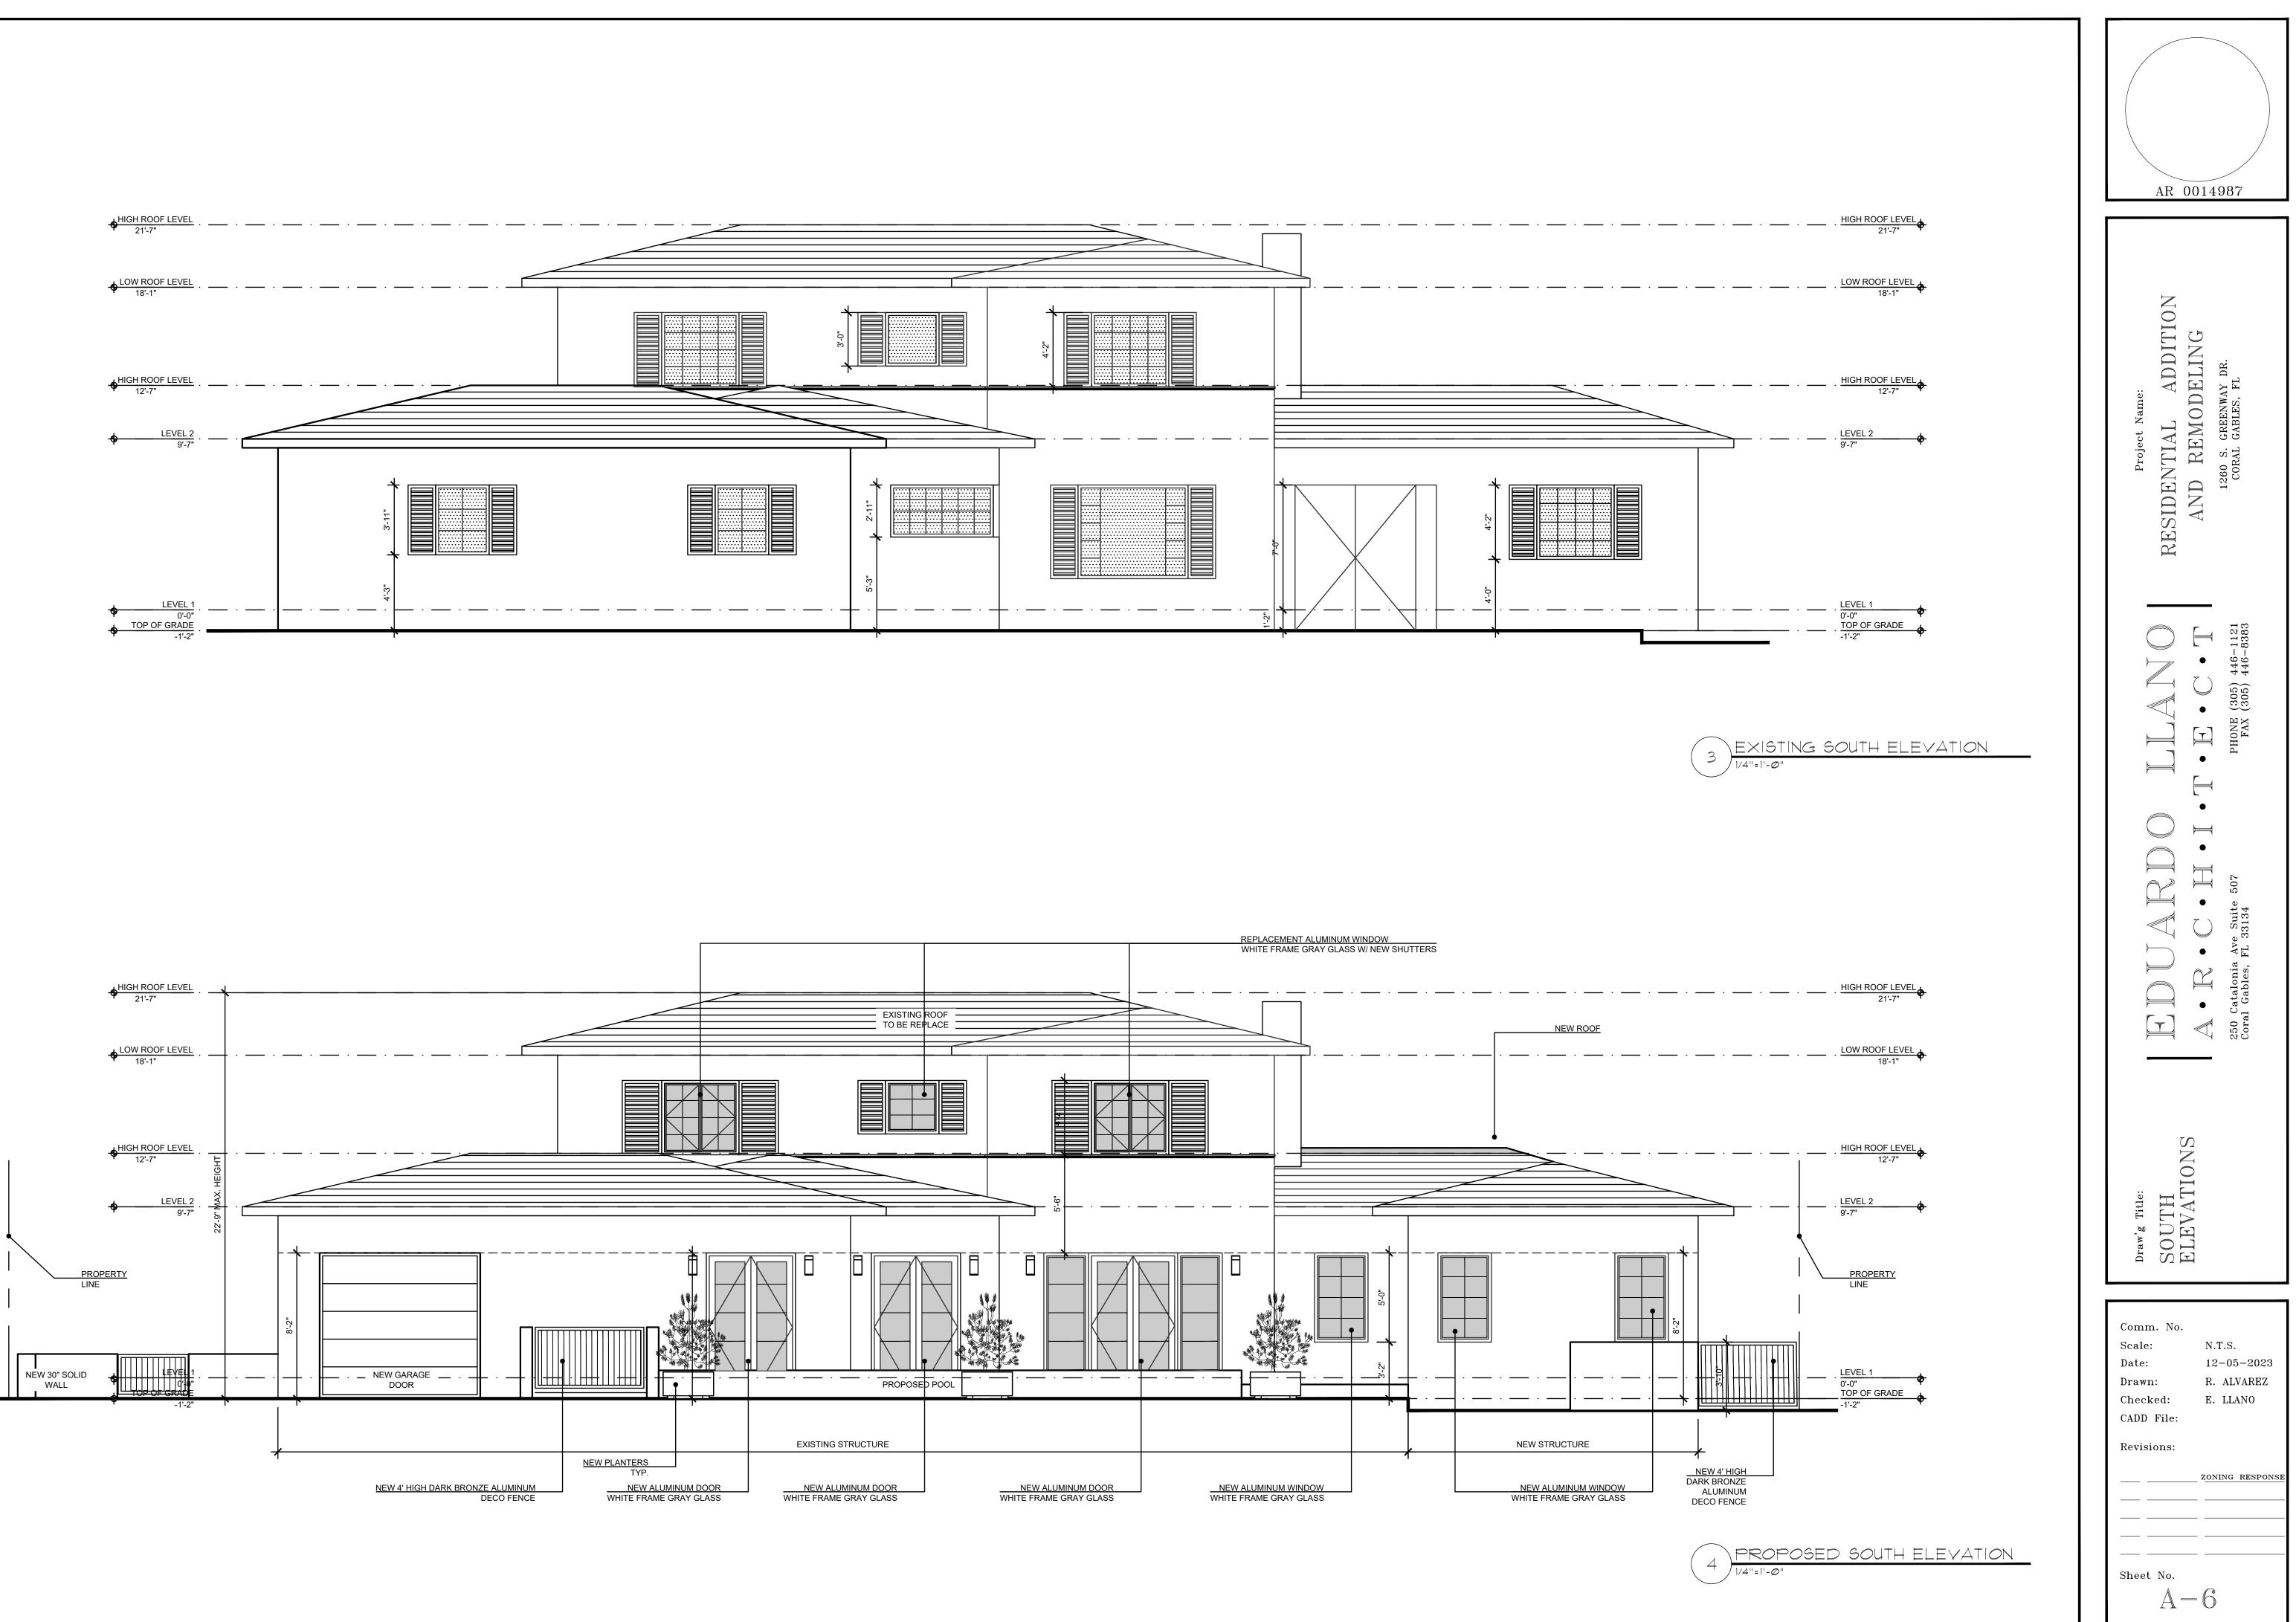

LEGAL DESCRIPTION:

P:Eduardo Llano/2023/varona1260sgreenway/received/11022023/residentian addition and remodeling-2/AS1 Site Plan 07172023.dwg, ES1, 5/3/2024 11:58:06 AM, PERMIT SET

LOTS I AND 2, BLOCK 5, OF CORAL GABLES SECTION E, ACCORDING TO THE PLOT THEREOF, AS RECORDED IN PLAT BOOK 8, PAGE 13, OF THE PUBLIC RECORDS OF MIAMI-DADE COUNTY, FLORIDA GRANADA GOLF COURSE

SOUTH GREENWAY DRIVE ASPHALT PAVEMENT (TOTAL 60' R/W)

MADRID STREET ASPHALT PAVEMENT (TOTAL 60'

20'

R/W)

|                       |                                          | AR 0014987                                                                                                                                                                                 |
|-----------------------|------------------------------------------|--------------------------------------------------------------------------------------------------------------------------------------------------------------------------------------------|
|                       |                                          | Project Name:<br>RESIDENTIAL ADDITION<br>AND REMODELING<br>1260 S. GREENWAY DR.<br>CORAL GABLES, FL                                                                                        |
| 125.00' PROPERTY LINE |                                          | EDUARDO       LLANO         A • C • H • I • T • E • C • T         250 Catalonia Ave Suite 507         250 Catalonia Ave Suite 507         PHONE (305) 446-1121         FAX (305) 446-63383 |
|                       |                                          | Draw'g Title:<br>EXISTING<br>SITE<br>PLAN                                                                                                                                                  |
|                       | N<br>1 EXISTING SITE PLAN<br>3/32"=1"-@" | Comm. No.<br>Scale: N.T.S.<br>Date: 05-03-2024<br>Drawn: R. ALVAREZ<br>Checked: E. LLANO<br>CADD File:<br>Revisions:<br>                                                                   |