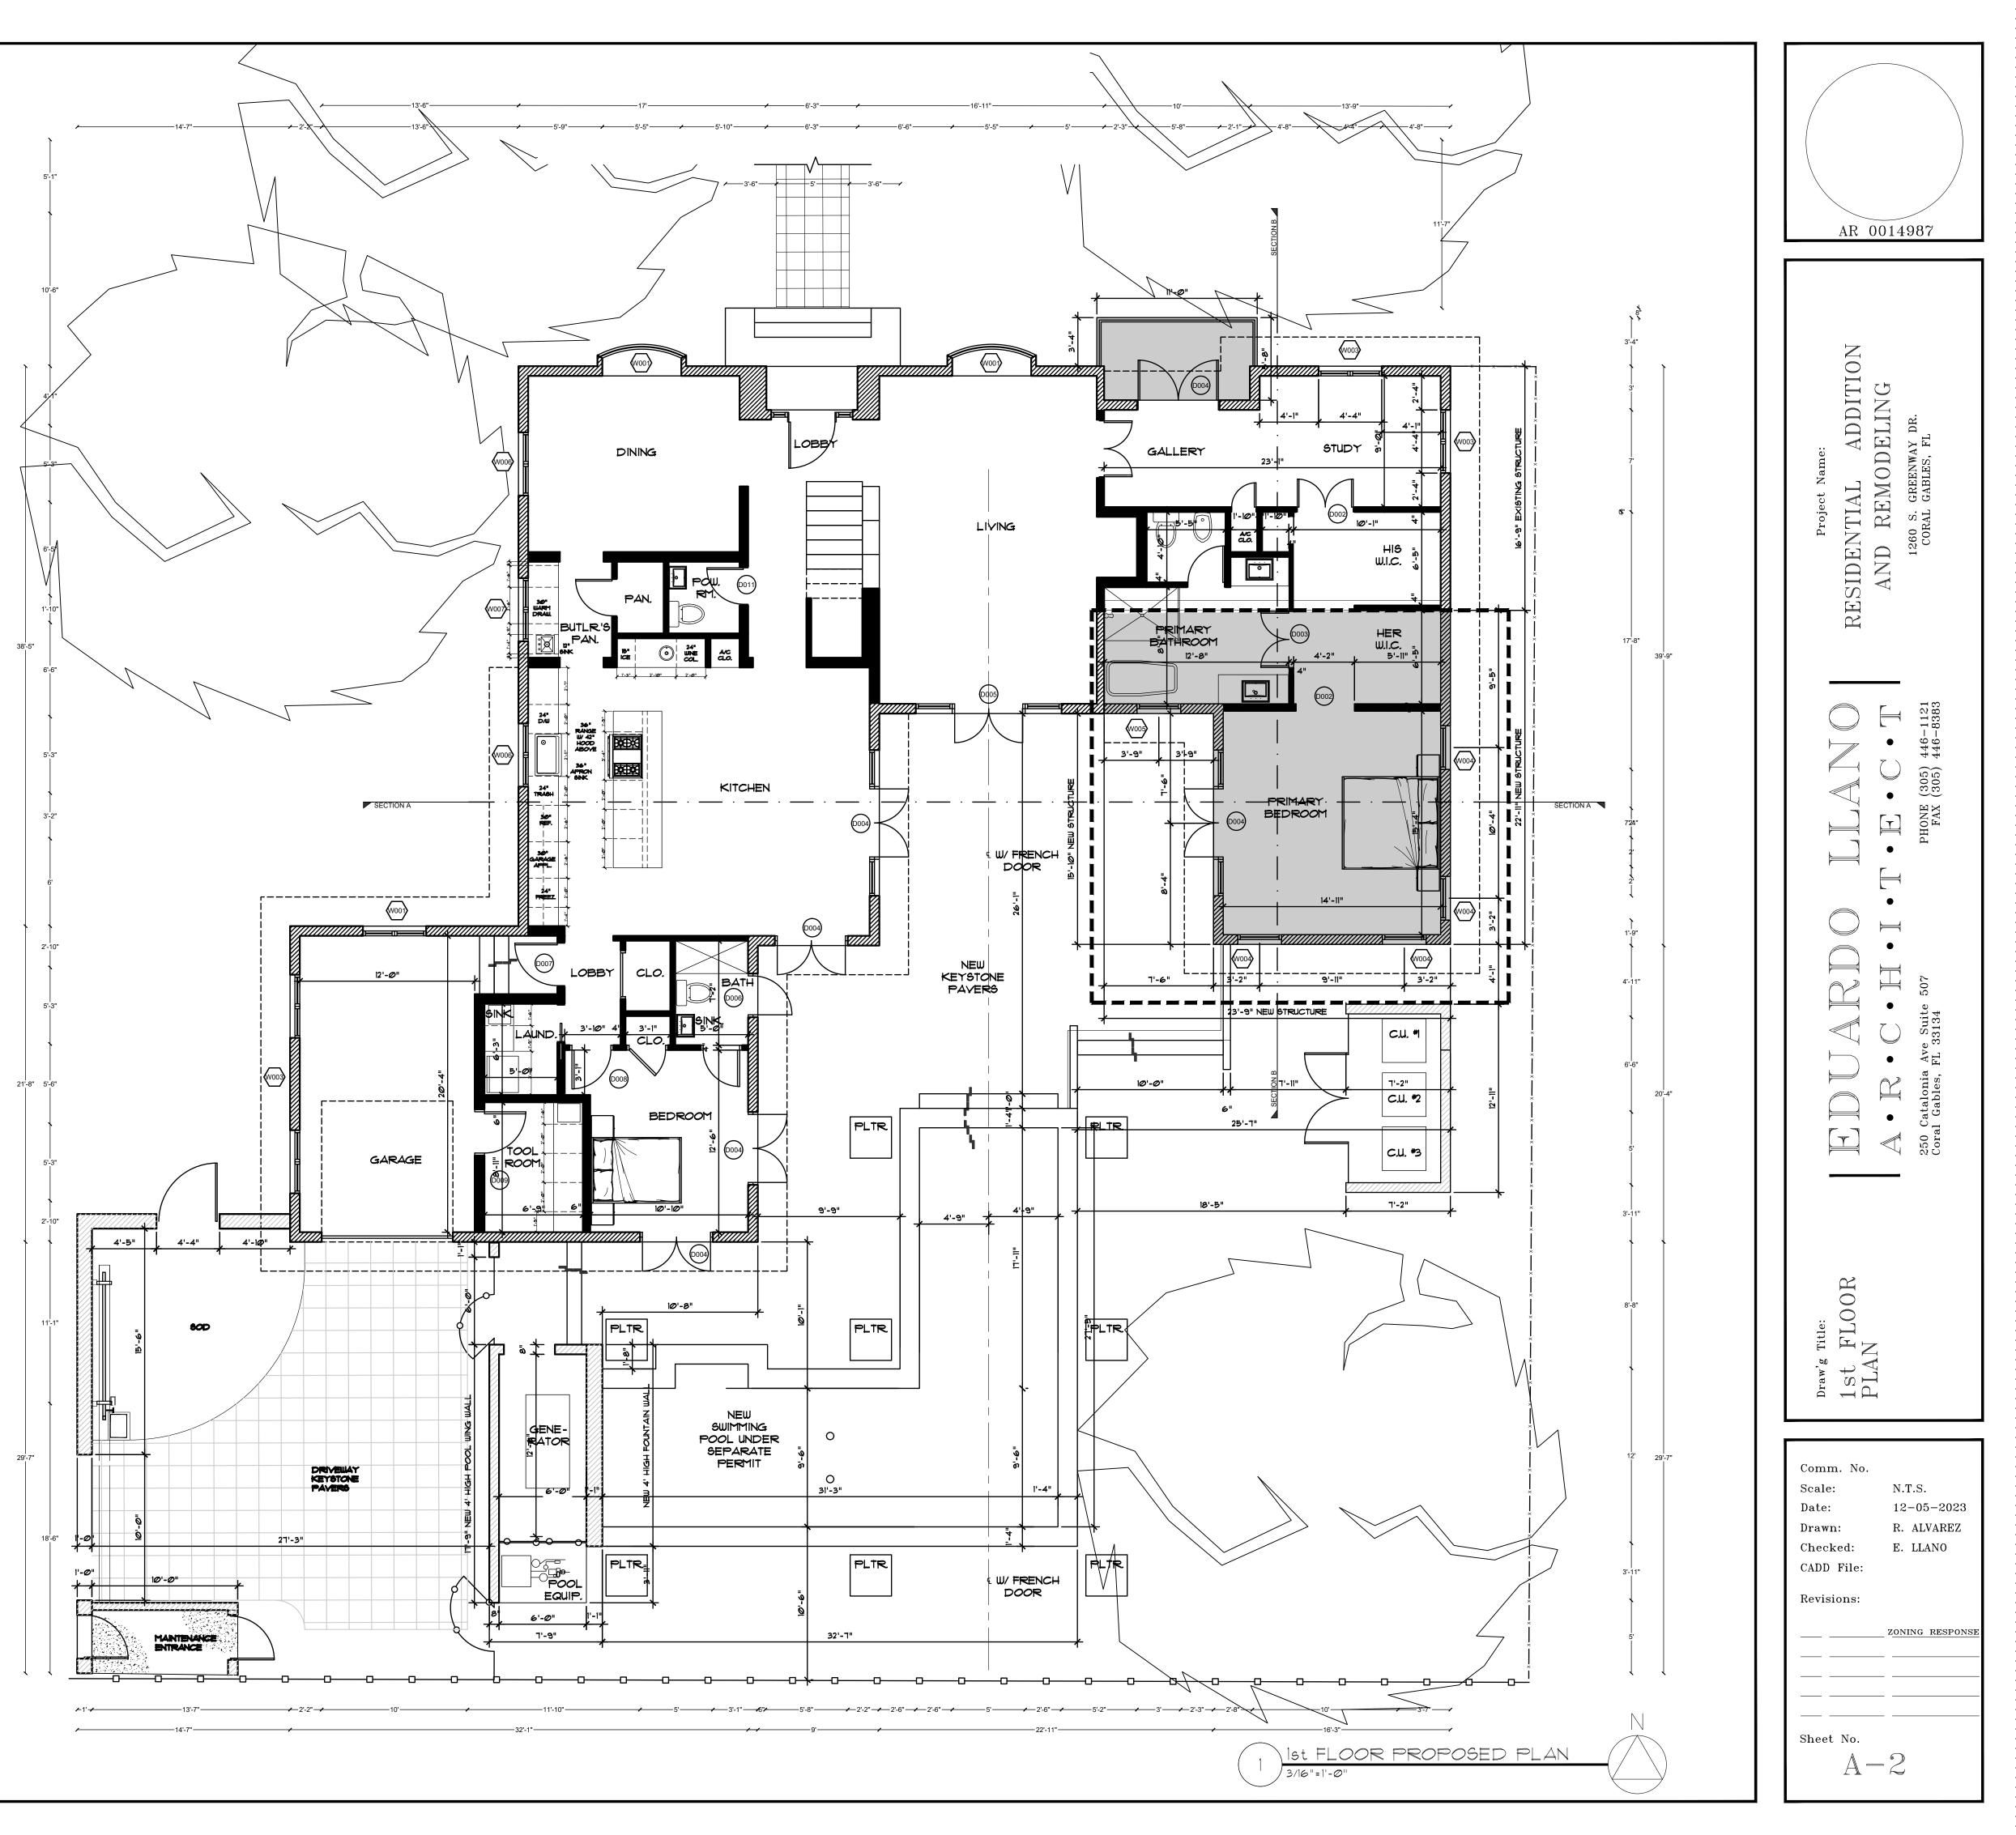

D AS CATEGORY II GLAZING PRODUCTS.

11. HOT TUBS, WHIRLPOOLS, SAUNAS, STEAM ROOMS, BATHTUBS, AND SHOWER ENCLOSURES CONTAINING GLAZING MATERIALS LOCATED 36 INCHES OR LESS, MEASURED HORIZONTALLY, OR EXPOSED GLAZING IS LESS THAN 60 INCHES, MEASURED VERTICALLY, SHALL BE CERTIFIED AS A GLAZING PRODUCT.

12. GLASS IN SHOWER/TUB COMPARTMENTS/ENCLOSURES SHALL BE CATEGORY II SAFETY GLAZING

13. GLASS ADJACENT TO TUBS/SHOWERS WHERE THE EDGE OF GLAZING IS LESS THAN 60" A.F.F.

AND LOCATED WITHIN 60" HORIZONTALLY OF TUB/SHOWER EDGE SHALL BE CATEGORY II SAFETY GLAZING

14. GLAZING WHERE THE BOTTOM EDGE IS LESS THAN 18" A.F.F. SHALL BE CAT. II SAFETY GLAZING15. GLASS IN EXTERIOR DOORS & SIDELIGHTS SHALL BE CATEGORY II

SAFETY GLAZING

16. GLAZING WITHIN 24" OF DOORS SHALL BE CATEGORY II SAFETY GLAZING



|      | DOOR SCHEDULE (Second Floor) |            |           |       |          |        |               |      |              |         |
|------|------------------------------|------------|-----------|-------|----------|--------|---------------|------|--------------|---------|
| Qty. | No.                          | n<br>Width | n<br>Hgt. | Туре  | Material | Finish | Thresho<br>Id | Jamb | Hardwa<br>re | Remarks |
| 2    | D001                         | 3'-0"      | 6'-3"     | panel | wood     | tinted | wood          | wood | privacy      |         |
| 2    | D002                         | 2'-10"     | 6'-3"     | panel | wood     | tinted | wod           | wood | privacy      |         |
| 4    | D003                         | 3'-7"      | 7'-0"     | panel | wood     | tinted |