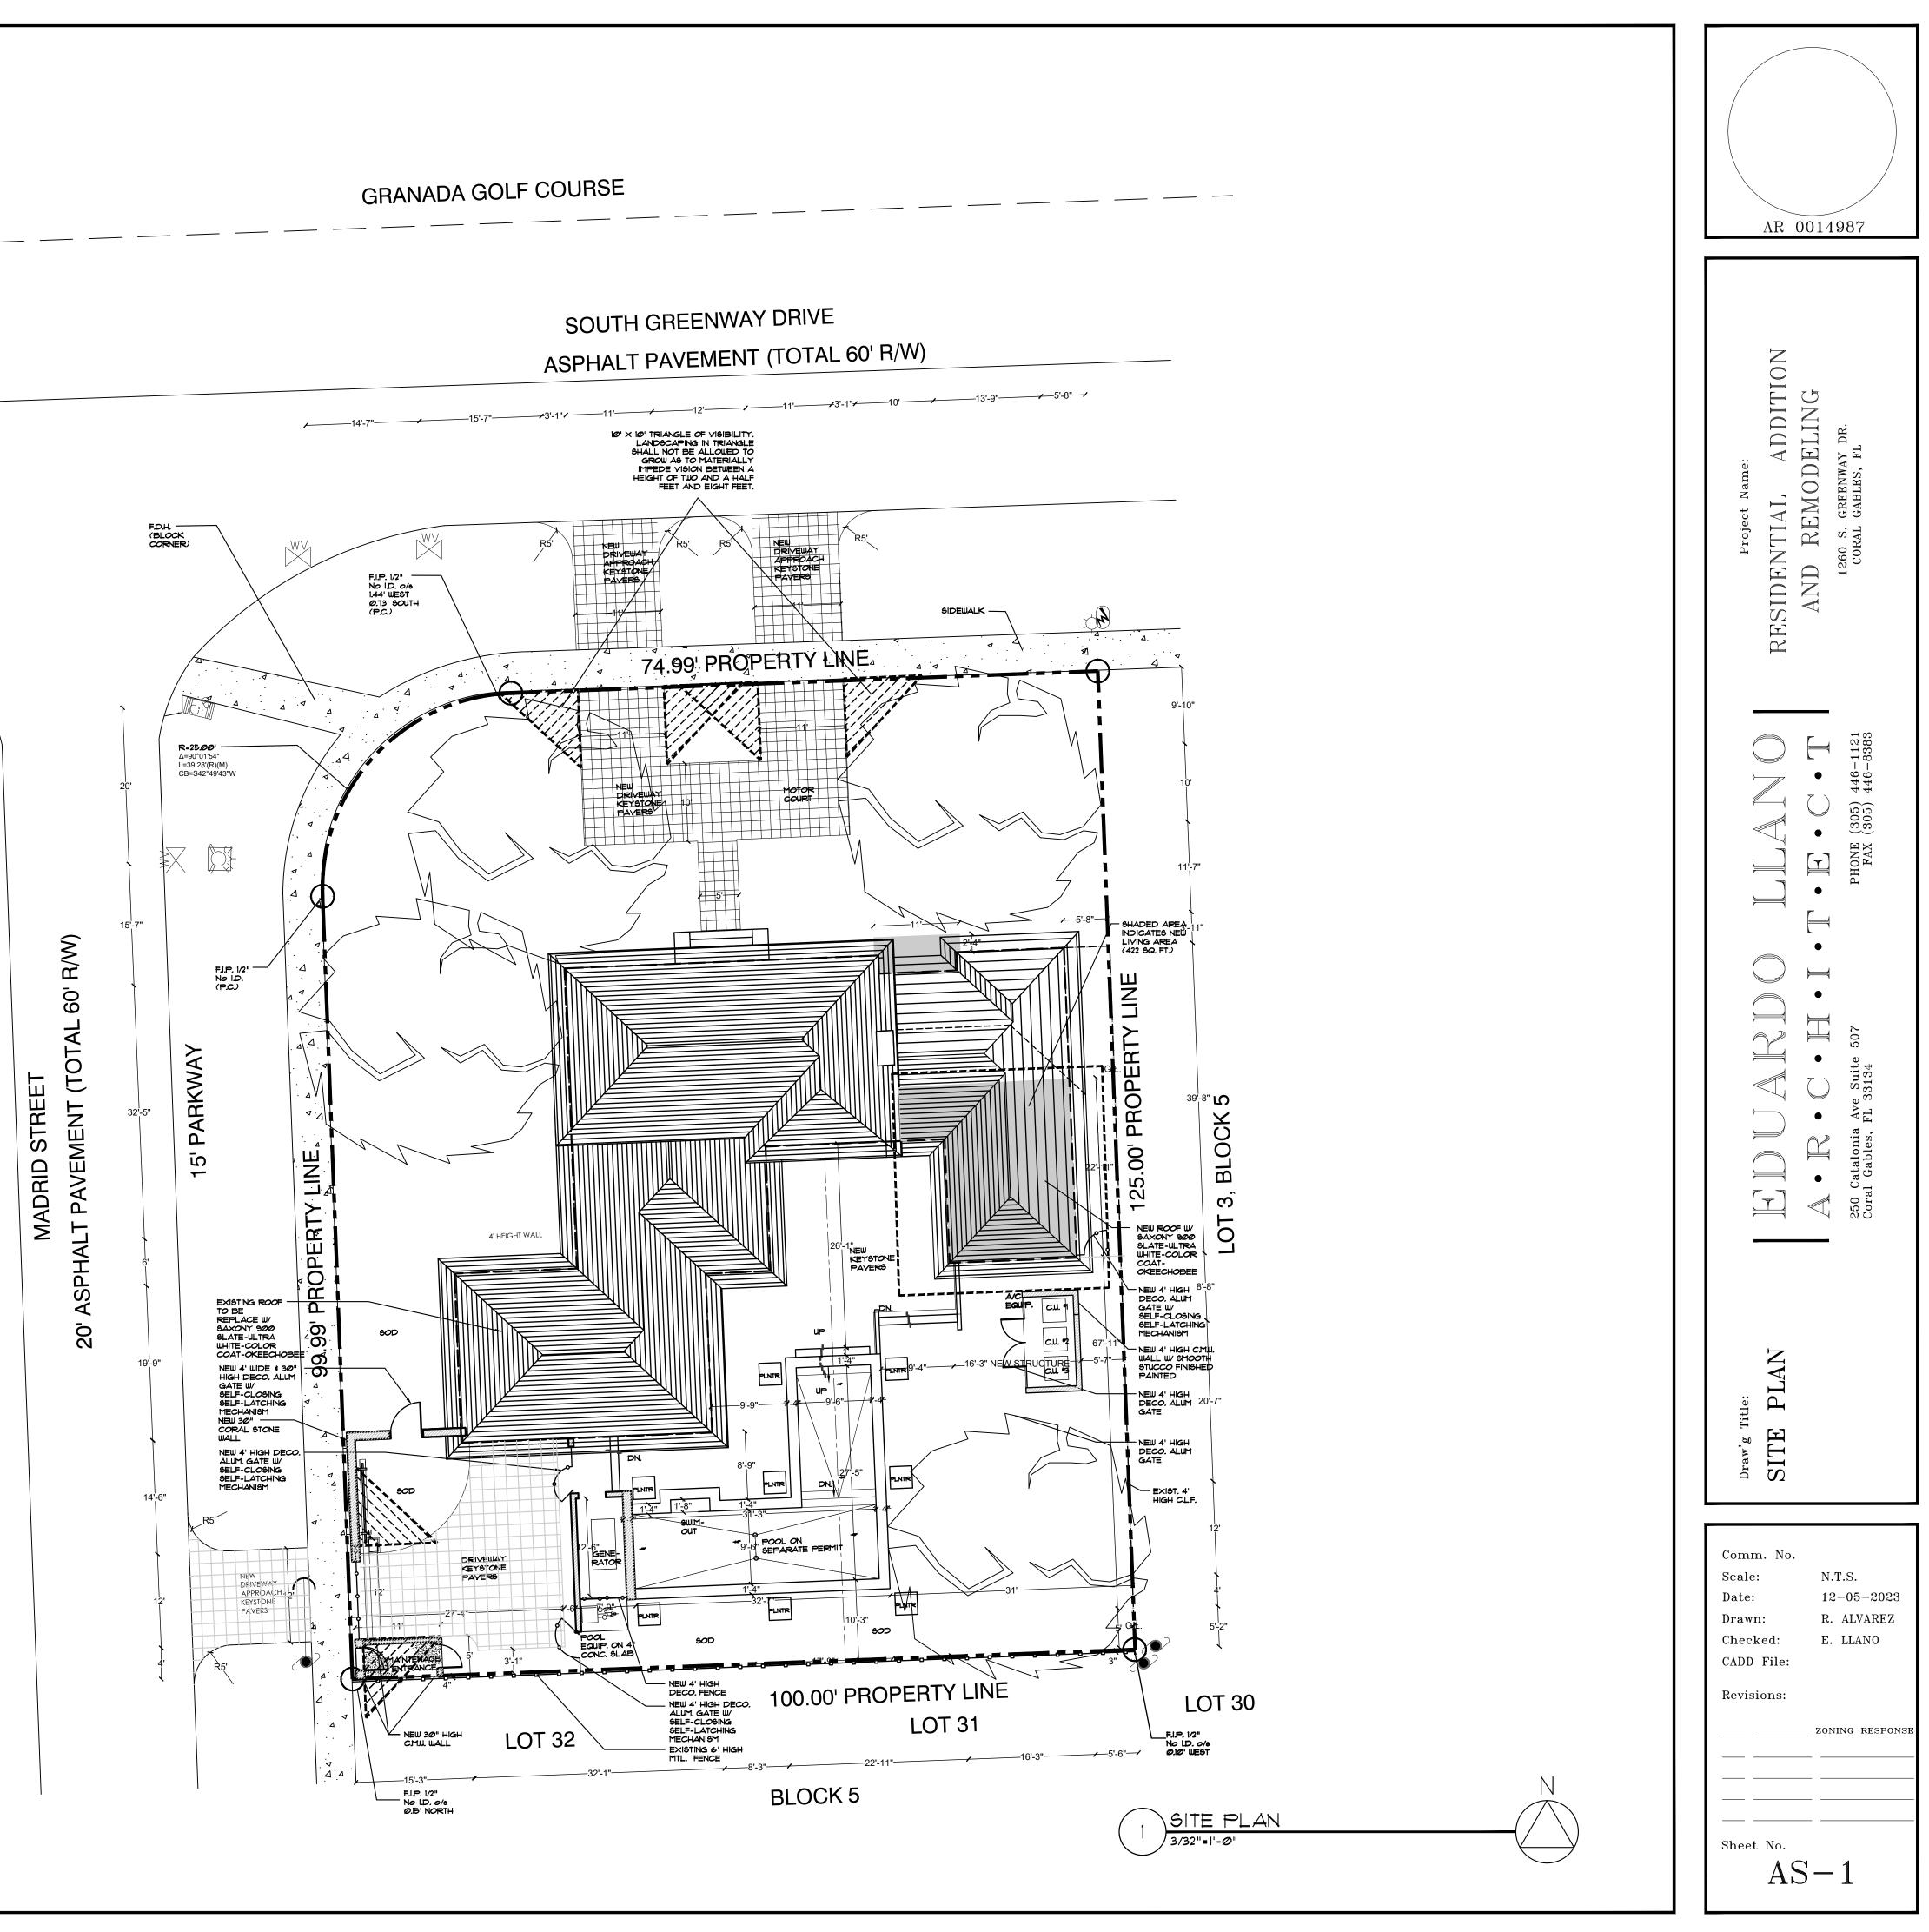

LEGAL DESCRIPTION:

P:Eduardo Llano/2023/varona1260sgreenway/received/11022023/residentian addition and remodeling-2/AS1 Site Plan 07172023.dwg, ES1, 5/3/2024 11:58:06 AM, PERMIT SET

LOTS I AND 2, BLOCK 5, OF CORAL GABLES SECTION E, ACCORDING TO THE PLOT THEREOF, AS RECORDED IN PLAT BOOK 8, PAGE 13, OF THE PUBLIC RECORDS OF MIAMI-DADE COUNTY, FLORIDA GRANADA GOLF COURSE

SOUTH GREENWAY DRIVE ASPHALT PAVEMENT (TOTAL 60' R/W)

MADRID STREET ASPHALT PAVEMENT (TOTAL 60'

20'

R/W)

|                       |                                          | AR 0014987                                                                                                                                                                                 |
|-----------------------|------------------------------------------|--------------------------------------------------------------------------------------------------------------------------------------------------------------------------------------------|
|                       |                                          | Project Name:<br>RESIDENTIAL ADDITION<br>AND REMODELING<br>1260 S. GREENWAY DR.<br>CORAL GABLES, FL                                                                                        |
| 125.00' PROPERTY LINE |                                          | EDUARDO       LLANO         A • C • H • I • T • E • C • T         250 Catalonia Ave Suite 507         250 Catalonia Ave Suite 507         PHONE (305) 446-1121         FAX (305) 446-63383 |
|                       |                                          | Draw'g Title:<br>EXISTING<br>SITE<br>PLAN                                                                                                                                                  |
|                       | N<br>1 EXISTING SITE PLAN<br>3/32"=1"-@" | Comm. No.<br>Scale: N.T.S.<br>Date: 05-03-2024<br>Drawn: R. ALVAREZ<br>Checked: E. LLANO<br>CADD File:<br>Revisions:<br>                                                                   |