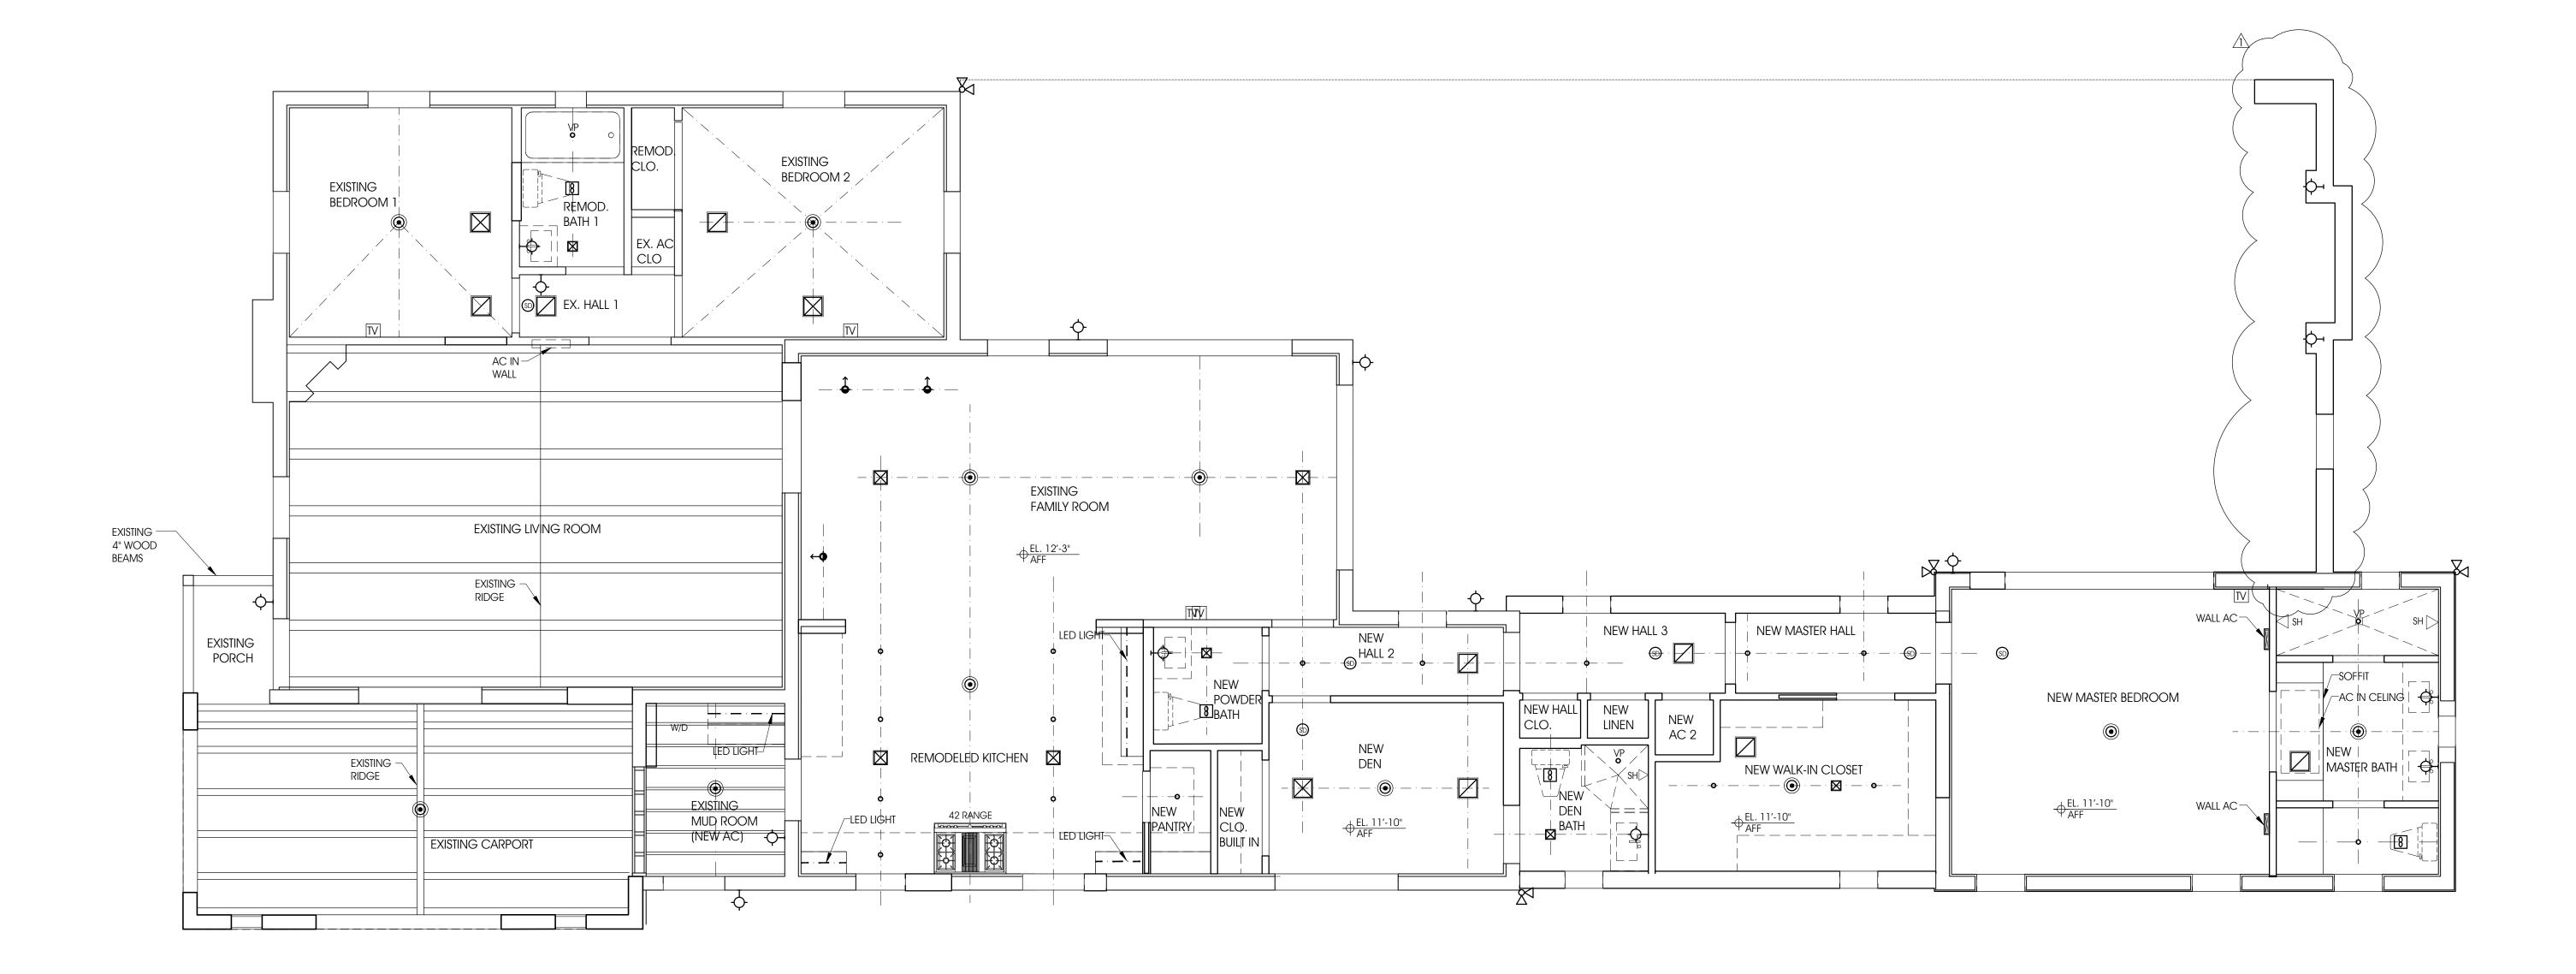

LEGEND **NOTES**  RECESSED DOWNLIGHT 1. MAINTAIN A MINIMUM DISTANCE OF 10" BETWEEN THE WALL AND THE EDGE OF ANY CEILING MOUNTED DIFFUSERS. ← RECESSED WALL WASHER ---- UC LIGHT OR LED STRIP 2. CENTER ALL LIGHTS AND DIFFUSERS AS SHOWN ON THIS PLAN. COORDINATE WITH ► WALL MOUNTED LIGHT PICTURE LIGHT (WALL MTD) ARCHITECT ANY CONFLICTS. TV TV OUTLET D WALL MOUNTED SCONCE 3. GC TO COORDINATE SECURITY, SOUND, DATA LOCATIONS WITH OWNER'S CONSULTANT. WALL FAN **SD** SMOKE DETECTOR 4. SEE EXTERIOR AND INTERIOR ELEVATIONS FOR ALL WALL MOUNTED LIGHT AND SCONCE HEIGHT LOCATIONS. EXHAUST FAN SURFACE MOUNTED LIGHT 5. COORD W/ OWNER LOCATION OF LIGHTS ON DIMMERS. JUNCTION BOX (RATED FOR 100 LBS MINIMUM CAPACITY) PENDANT LIGHT OR CHANDELIER (BOX RATED FOR 100 IBS) 6. SPACE WALL OUTLETS 4" APART AND ALIGN TOPS AT ALL LOCATIONS WITH 2 OR MORE OUTLETS/SWITCHES. RETURN AIR DIFFUSER CEILING FAN (RATED FOR 100 LBS 7. CENTERLINE ALL AC EQUIPMENT WITH CEILING LIGHTS WHEREVER POSSIBLE. MINIMUM CAPACITY) W/ LIGHT SUPPLY AIR DIFFUSER SP SPEAKER (SOUND)-COORD. LOCATIONS WITH OWNER REP.

PROJECT

Remodel & Addition to 1-Story Residence

720 Madeira Avenue Coral Gables, FL 33134

DRAWING

Proposed Reflected Ceiling Plan

REVIEWED PROJ. NO. SHEET NO.

DRAWN

NdL