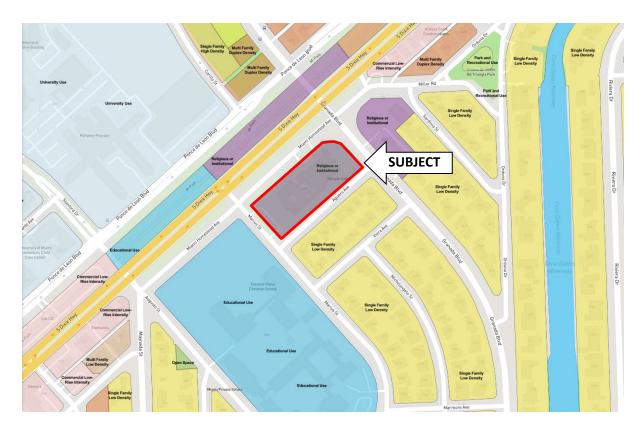

### **Property Designations and Surrounding Uses**

The following tables provide the subject property's designations and surrounding land uses:

### **Existing Property Designations**

| Comprehensive Plan Future Land Use Map designation | Religious or Institutional Use |
|----------------------------------------------------|--------------------------------|
| Zoning Map designation                             | Special Use District (S)       |

### Surrounding Land Uses

| Location  | Existing Land Uses        | CP Designations            | Zoning Designations             |
|-----------|---------------------------|----------------------------|---------------------------------|
| Northeast | Religious Institution     | Religious or Institutional | Special Use District (S)        |
| Southeast | Single-family residential | Single-Family Low Density  | Single Family Residential (SFR) |
| Southwest | Middle school             | Educational Use            | Special Use (S)                 |

The subject property currently has the existing land use and zoning designations, as illustrated in the following maps:

### Existing Future Land Use Map

**Existing Zoning Map** 