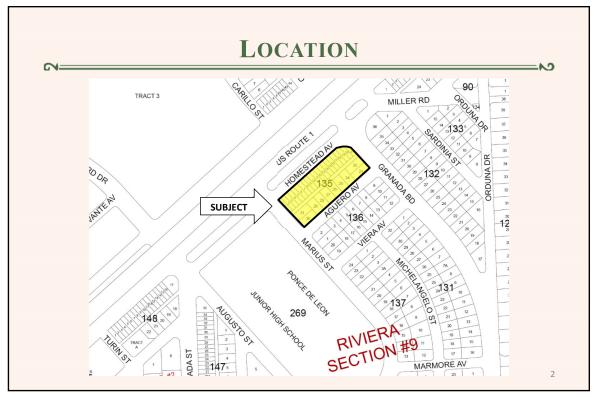

The subject property is approximately 115,180 square feet (2.64 acres) in total, located south of US-1 and between Marius Street and Granada Boulevard at 500 Granada Boulevard within Riviera Section 9, and is surrounded by civic uses and single-family residences. The property is zoned as Special Use (S) and has a Religious or Institutional future land use designation.

Location map and aerial shown below: