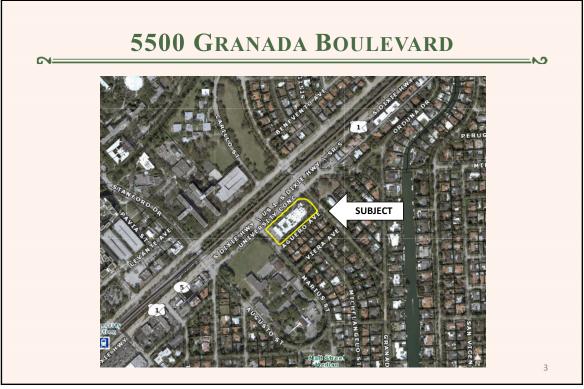

The subject property is approximately 115,180 square feet (2.64 acres) in total, located south of US-1 and between Marius Street and Granada Boulevard at 500 Granada Boulevard within Riviera Section 9, and is surrounded by civic uses and single-family residences. The property is zoned as Special Use (S) and has a Religious or Institutional future land use designation.

Location map and aerial shown below: