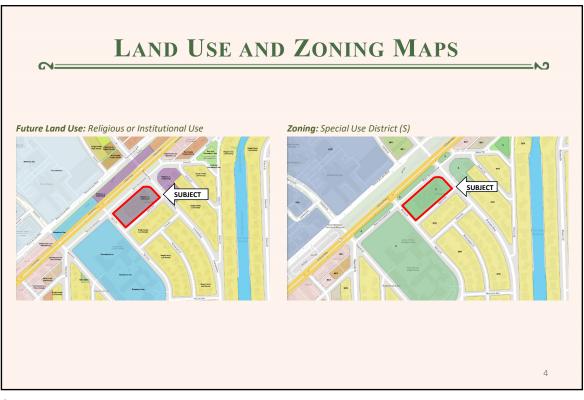

The subject property is approximately 115,180 square feet (2.64 acres) in total, located south of US-1 and between Marius Street and Granada Boulevard at 500 Granada Boulevard within Riviera Section 9, and is surrounded by civic uses and single-family residences. The property is zoned as Special Use (S) and has a Religious or Institutional future land use designation.

### **Existing Property Designations**

| Comprehensive Plan Future Land Use Map designation | Religious or Institutional Use |
|----------------------------------------------------|--------------------------------|
| Zoning Map designation                             | Special Use District (S)       |

### Surrounding Land Uses

| Location  | Existing Land Uses        | CP Designations            | Zoning Designations             |
|-----------|---------------------------|----------------------------|---------------------------------|
| Northeast | Religious Institution     | Religious or Institutional | Special Use District (S)        |
| Southeast | Single-family residential | Single-Family Low Density  | Single Family Residential (SFR) |
| Southwest | Middle school             | Educational Use            | Special Use (S)                 |

The subject property currently has the existing land use and zoning designations, as illustrated in the following maps:

### Existing Future Land Use Map

**Existing Zoning Map** 