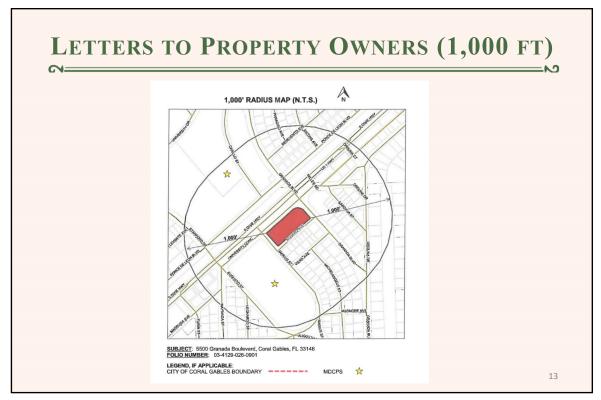

### 4. PUBLIC NOTIFICATION

The Applicant completed the mandatory neighborhood meeting with notification to all property owners within 1,000 feet of the property boundary on May 15<sup>th</sup>, 2023. The Zoning Code requires that a courtesy notification be provided to all property owners within 1,000 feet of the boundary of the property. The notice indicates: Application filed; public hearing dates/time/location; where the application files can be reviewed and provides for an opportunity to submit comments. Approximately 233 notices were mailed.