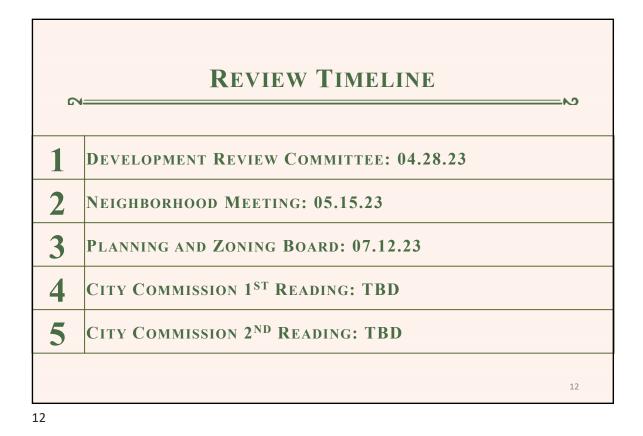

### City Review Timeline

The submitted application has undergone the following City reviews:

| Type of Review               | Date     |
|------------------------------|----------|
| Development Review Committee | 04.28.23 |
| Board of Architects          | N/A      |
| Planning and Zoning Board    | 07.12.23 |
| City Commission              | TBD      |