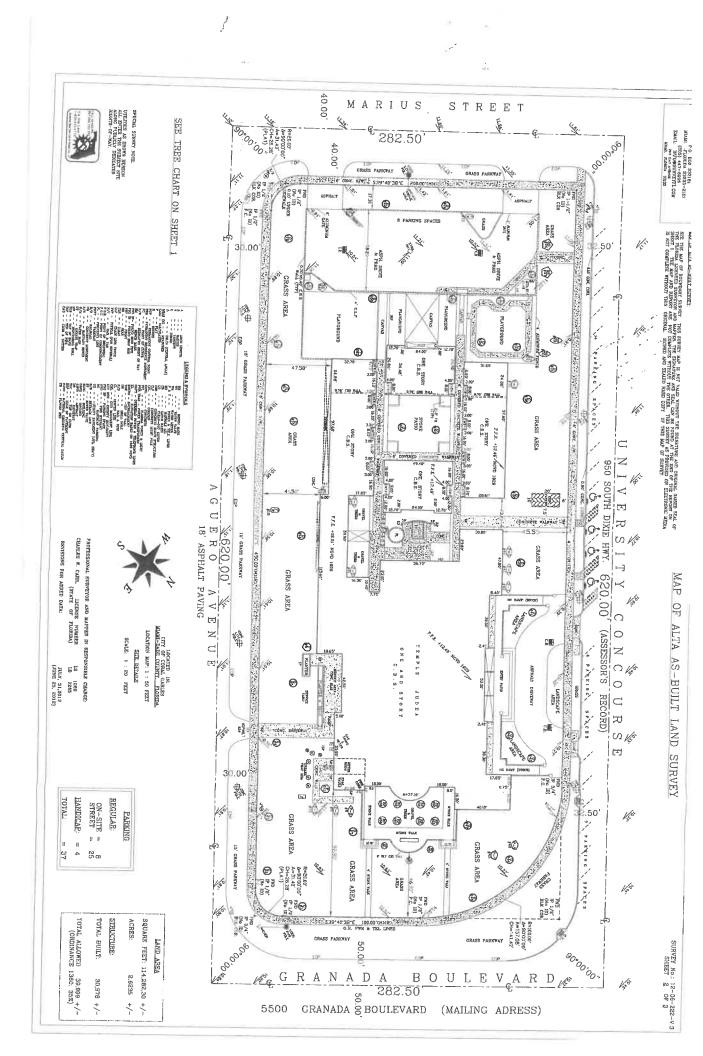

The subject property is approximately 115,180 square feet (2.64 acres) in total, located south of US-1 and between Marius Street and Granada Boulevard at 500 Granada Boulevard within Riviera Section 9, and is surrounded by civic uses and single-family residences. The property is zoned as Special Use (S) and has a Religious or Institutional future land use designation.

# Property Survey And Legal Description

Ordinances And Resolutions