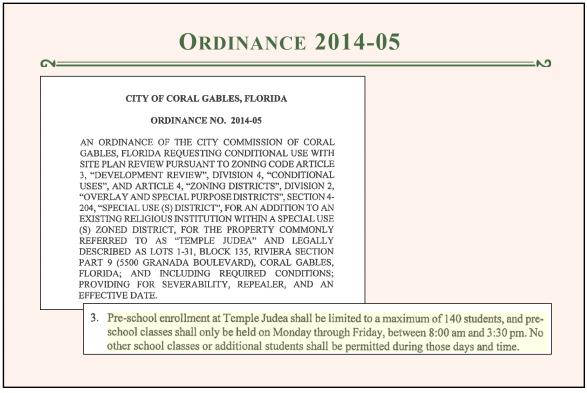

### **ORDINANCE NO. 2014-05**

AN ORDINANCE OF THE CITY COMMISSION OF CORAL GABLES, FLORIDA REQUESTING CONDITIONAL USE WITH SITE PLAN REVIEW PURSUANT TO ZONING CODE ARTICLE 3, "DEVELOPMENT REVIEW", DIVISION 4, "CONDITIONAL USES", AND ARTICLE 4, "ZONING DISTRICTS", DIVISION 2, "OVERLAY AND SPECIAL PURPOSE DISTRICTS", SECTION 4-204, "SPECIAL USE (S) DISTRICT", FOR AN ADDITION TO AN EXISTING RELIGIOUS INSTITUTION WITHIN A SPECIAL USE (S) ZONED DISTRICT, FOR THE PROPERTY COMMONLY REFERRED TO AS "TEMPLE JUDEA" AND LEGALLY DESCRIBED AS LOTS 1-31, BLOCK 135, RIVIERA SECTION PART 9 (5500 GRANADA BOULEVARD), CORAL GABLES, FLORIDA; AND INCLUDING REQUIRED CONDITIONS; PROVIDING FOR SEVERABILITY, REPEALER, AND AN EFFECTIVE DATE.

- 3. Pre-school enrollment at Temple Judea shall be limited to a maximum of 140 students, and preschool classes shall only be held on Monday through Friday, between 8:00 am and 3:30 pm. No other school classes or additional students shall be permitted during those days and time.
- 4. Temple Judea shall implement all drop-off/pick-up requirements for pre-school students specified in the Temple Judea Traffic Statement prepared by David Plummer and Associates and dated 01.16.14, including the following:
  - a. Limit pre-school student drop-off/pick-up to the on-site parking lot located on the west side of the property and accessed from Marius Street, and along the portion of Miami Homestead Avenue between Granada Boulevard and Marius Street.
  - b. A police officer and a traffic director shall be stationed at each of the pre-school student drop-off/pick-up areas to facilitate the drop-off/pick-up of students on all days and times pre-school students are scheduled to be dropped-off/picked-up.
  - c. Gates to the parking lot drop-off/pick-up area shall be opened a minimum of 15 minutes prior to the beginning and dismissal of school to avoid queuing on Marius Street.
- 5. Temple Judea shall implement all special events parking requirements as specified in the Temple Judea Traffic Statement prepared by David Plummer and Associates and dated 01.16.14 for scheduled school related special events requiring parking of one-hundred twenty (120) or more vehicles, including the following:
  - a. Temple Judea shall provide a minimum of one (1) police officer and two (2) school "traffic coordinators" to facilitate and direct parking and pedestrian circulation.
  - b. Parking shall be prohibited along the south side of Aguero Avenue, and a traffic coordinator shall be stationed on Aguero Avenue, between Granada Boulevard and Marius Street to enforce the no parking requirement.
- 6. Temple Judea shall comply with the tree protection and root preservation plan submitted by the Applicant with the application submittal package dated 02.12.14, as reviewed and approved by the Public Service Division and Planning and Zoning Division.