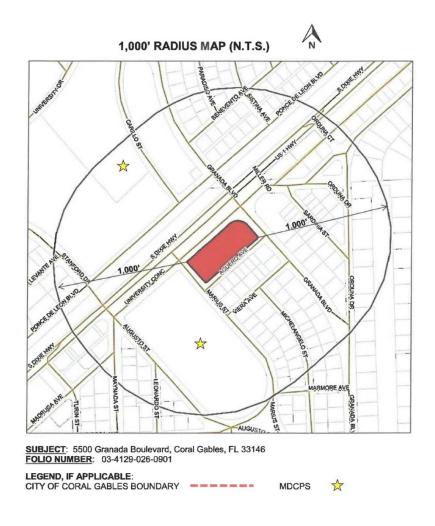

### 4. PUBLIC NOTIFICATION

The Applicant completed the mandatory neighborhood meeting with notification to all property owners within 1,000 feet of the property boundary on May 15<sup>th</sup>, 2023. The Zoning Code requires that a courtesy notification be provided to all property owners within 1,000 feet of the boundary of the property. The notice indicates: Application filed; public hearing dates/time/location; where the application files can be reviewed and provides for an opportunity to submit comments. Approximately 233 notices were mailed.

### **Courtesy Notification Radius Map**

Temple Judea (5500 Granada Boulevard)

The following has been completed to solicit input and provide notice of the application: