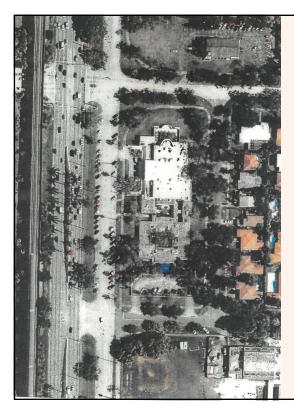

The subject property is approximately 115,180 square feet (2.64 acres) in total, located south of US-1 and between Marius Street and Granada Boulevard at 500 Granada Boulevard within Riviera Section 9, and is surrounded by civic uses and single-family residences. The property is zoned as Special Use (S) and has a Religious or Institutional future land use designation.

Location map and aerial shown below:

### Aerial Map

July 12, 2023