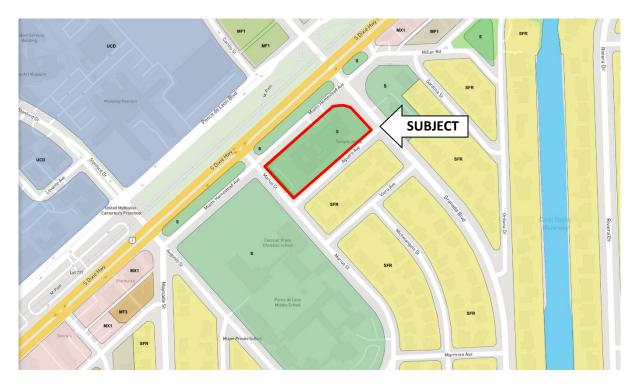

### **Property Designations and Surrounding Uses**

The following tables provide the subject property's designations and surrounding land uses:

### **Existing Property Designations**

| Comprehensive Plan Future Land Use Map designation | Religious or Institutional Use |
|----------------------------------------------------|--------------------------------|
| Zoning Map designation                             | Special Use District (S)       |

### Surrounding Land Uses

| Location  | Existing Land Uses        | CP Designations            | Zoning Designations             |
|-----------|---------------------------|----------------------------|---------------------------------|
| Northeast | Religious Institution     | Religious or Institutional | Special Use District (S)        |
| Southeast | Single-family residential | Single-Family Low Density  | Single Family Residential (SFR) |
| Southwest | Middle school             | Educational Use            | Special Use (S)                 |

The subject property currently has the existing land use and zoning designations, as illustrated in the following maps:

### Existing Future Land Use Map

**Existing Zoning Map** 