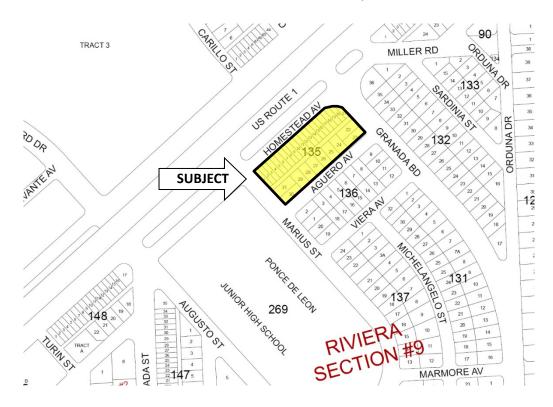

The subject property is approximately 115,180 square feet (2.64 acres) in total, located south of US-1 and between Marius Street and Granada Boulevard at 500 Granada Boulevard within Riviera Section 9, and is surrounded by civic uses and single-family residences. The property is zoned as Special Use (S) and has a Religious or Institutional future land use designation.

Location map and aerial shown below:

### Lot, Subdivision, and Plat Map