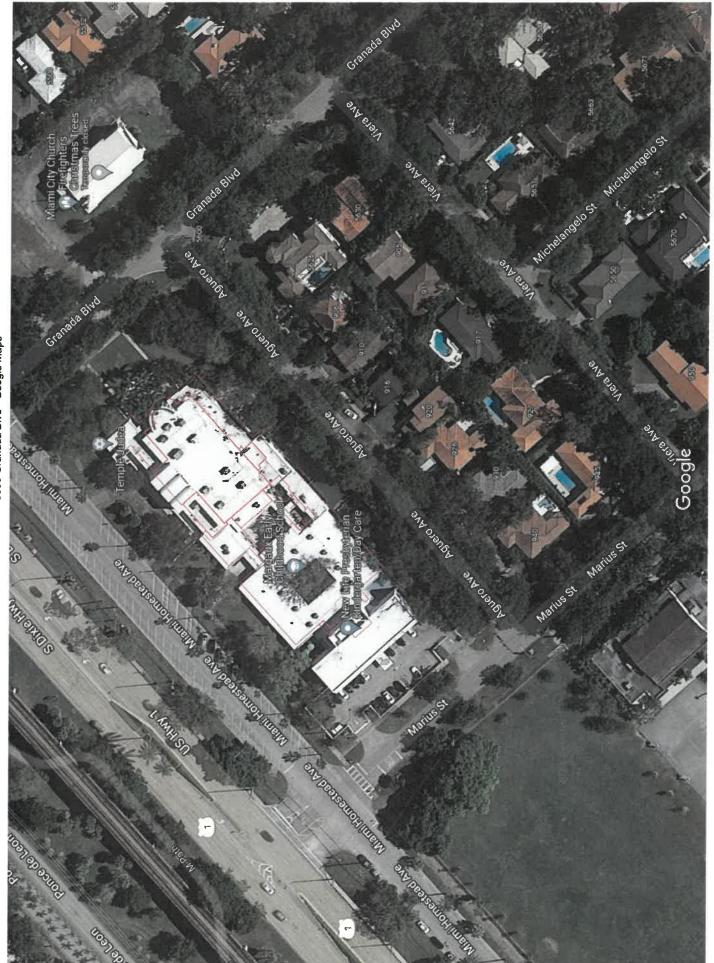

The subject property is approximately 115,180 square feet (2.64 acres) in total, located south of US-1 and between Marius Street and Granada Boulevard at 500 Granada Boulevard within Riviera Section 9, and is surrounded by civic uses and single-family residences. The property is zoned as Special Use (S) and has a Religious or Institutional future land use designation.

Location map and aerial shown below:

# Aerial

•

TEMPLE JUDEA EARLY CHILDHOOD SCHOOL RODRIGUEZ AND QUIROGA ARCHITEATS CHARTERLD

Shert No. A1.02

SITE

https://www.google.com/maps/place/5500+Granada+Blvd,+Coral+Gables,+FL+33146/@25.7179617,-80.2709616,245m/data=!3m1!1e3!4m15!1m8!3m7!1s0x88d9b7fdd4c139af:0x76df7b8578e216fb!2s... 2/2