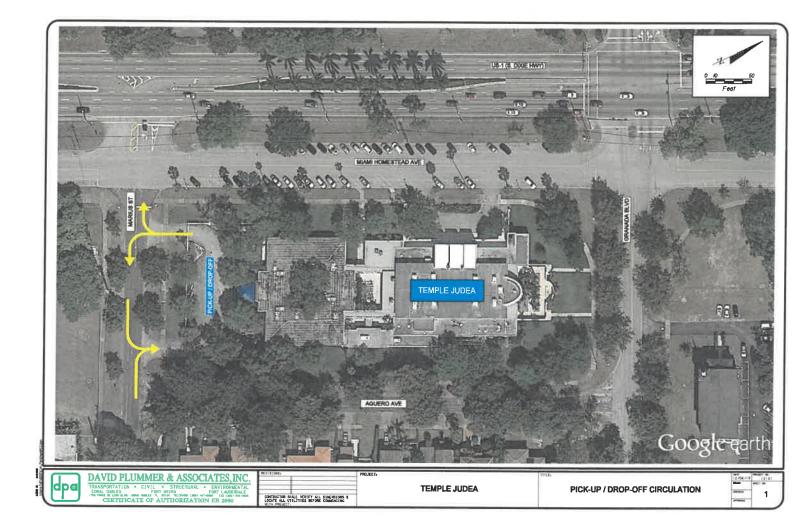

other educational facilities.

Staff Report and Recommendation

Temple Judea (5500 Granada Boulevard)

July 12, 2023 **STANDARD** STAFF EVALUATION F. The proposed The project site comprises all of Block 135 within Riviera Section Part parcel for development is adequate in size and 9, and is approximately 115,180 square feet (2.64 acres) in size. The site accommodates all the existing academic and religious programs at shape to accommodate all development features. Temple Judea. Furthermore, no addition to the existing structure is proposed. G. The nature of the proposed The proposed request to amend Ordinance 2014-05 is not development is not detrimental to detrimental to the health, safety, and general welfare of the the health, safety and general community. An increase in maximum student enrollment can provide welfare of the community. an array of opportunities for the neighborhood such as economic development and educational access. H. The design of the proposed The Applicant submitted a "Trip Generation Analysis" prepared by driveways, circulation patterns and David Plummer and Associates, dated August 16, 2022, provides an parking is well defined to promote analysis of the current traffic conditions and field observations vehicular and pedestrian circulation. regarding the traffic circulation for the student drop-off and pick-up operations (See Attachment A). **Drop-off/Pick-up Operations** Vehicular circulation and access to Temple Judea is provided by the two driveways on Marius Street, as required by Ordinance 2014-05 Section 2(4). The Applicant is not proposing to make any changes to the drop-off/pick-up and parking operations. Pedestrians can access the school through its main entrance. **Parking Operations** The application is subject to parking minimums of 1 space per full-time employee, plus 1 per 4 students 16 years old or older per Section 10-100 (B) of the Zoning Code. Temple Judea currently has 120 parking spaces on Miami-Homestead Avenue between Sardina Street and Augusto Street and 19 on-site parking spaces. The proposed conditional A trip generation letter was prepared by David Plummer & Associates. Ι. use satisfies the concurrency standards According to the letter, the proposed increase to 195 students will of Section 14-218 and will not generate less than 50 two-way vehicle trips, and therefore, would not adversely burden public facilities, require a Traffic Impact Study. including the traffic-carrying capacities of streets, in an