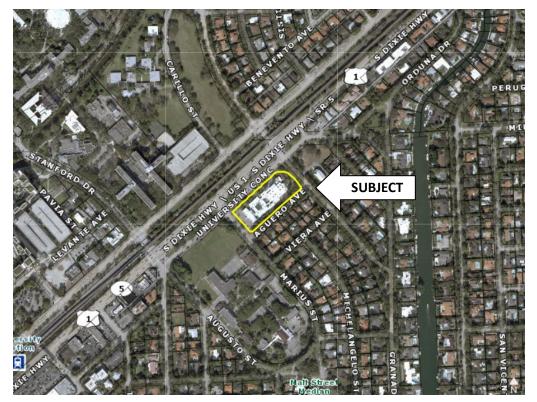

The subject property is approximately 115,180 square feet (2.64 acres) in total, located south of US-1 and between Marius Street and Granada Boulevard at 500 Granada Boulevard within Riviera Section 9, and is surrounded by civic uses and single-family residences. The property is zoned as Special Use (S) and has a Religious or Institutional future land use designation.

Location map and aerial shown below:

### Aerial Map

July 12, 2023