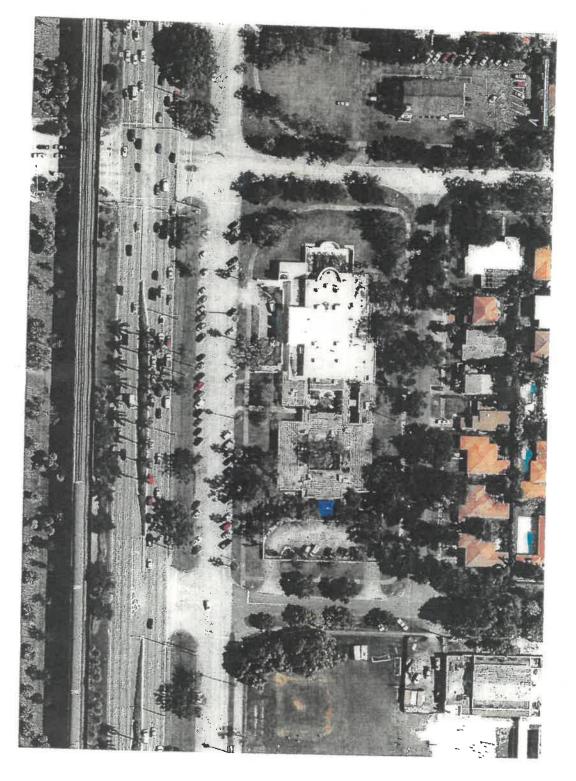

The subject property is approximately 115,180 square feet (2.64 acres) in total, located south of US-1 and between Marius Street and Granada Boulevard at 500 Granada Boulevard within Riviera Section 9, and is surrounded by civic uses and single-family residences. The property is zoned as Special Use (S) and has a Religious or Institutional future land use designation.

Location map and aerial shown below:

### Aerial Map

July 12, 2023