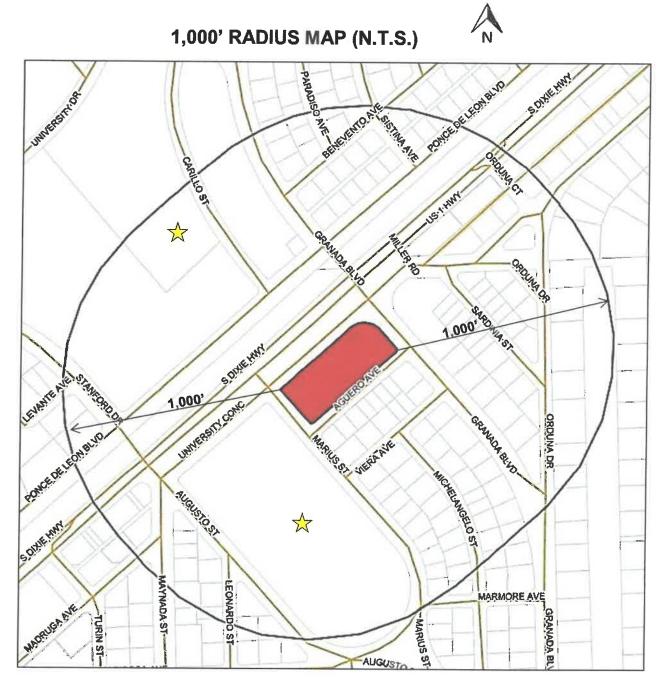

### 4. PUBLIC NOTIFICATION

The Applicant completed the mandatory neighborhood meeting with notification to all property owners within 1,000 feet of the property boundary on May 15<sup>th</sup>, 2023. The Zoning Code requires that a courtesy notification be provided to all property owners within 1,000 feet of the boundary of the property. The notice indicates: Application filed; public hearing dates/time/location; where the application files can be reviewed and provides for an opportunity to submit comments. Approximately 233 notices were mailed.

### **Courtesy Notification Radius Map**

Temple Judea (5500 Granada Boulevard)

The following has been completed to solicit input and provide notice of the application: