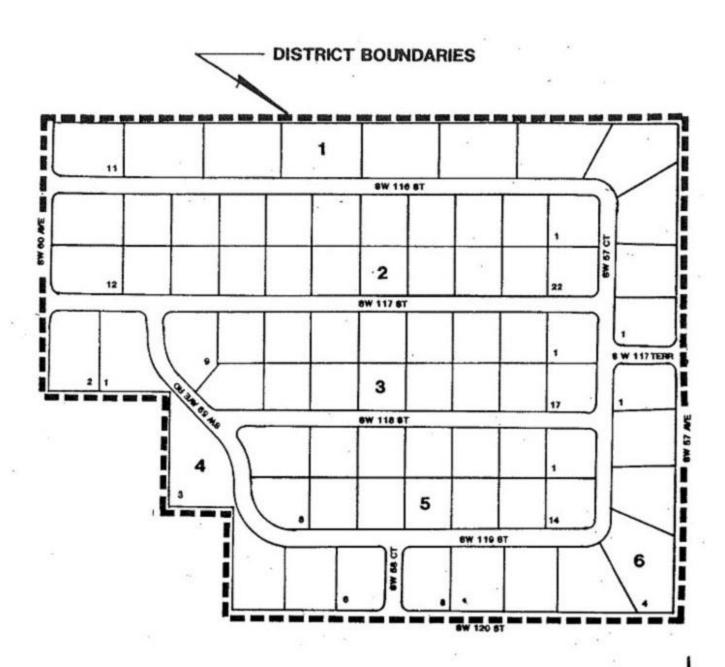

### **Special Taxing District Boundaries:**

# PINE BAY ESTATES SECURITY GUARD SPECIAL TAXING DISTRICT

NOTE: Only signatures of property owners, and only one signature per household, will count toward the 50% Code requirement for petition validation. However, circulation of petition among non-owner residents is urged to ensure these persons are informed of this proposal on which they may be called to vote. [Altering this form in any way invalidates the entire petition.]