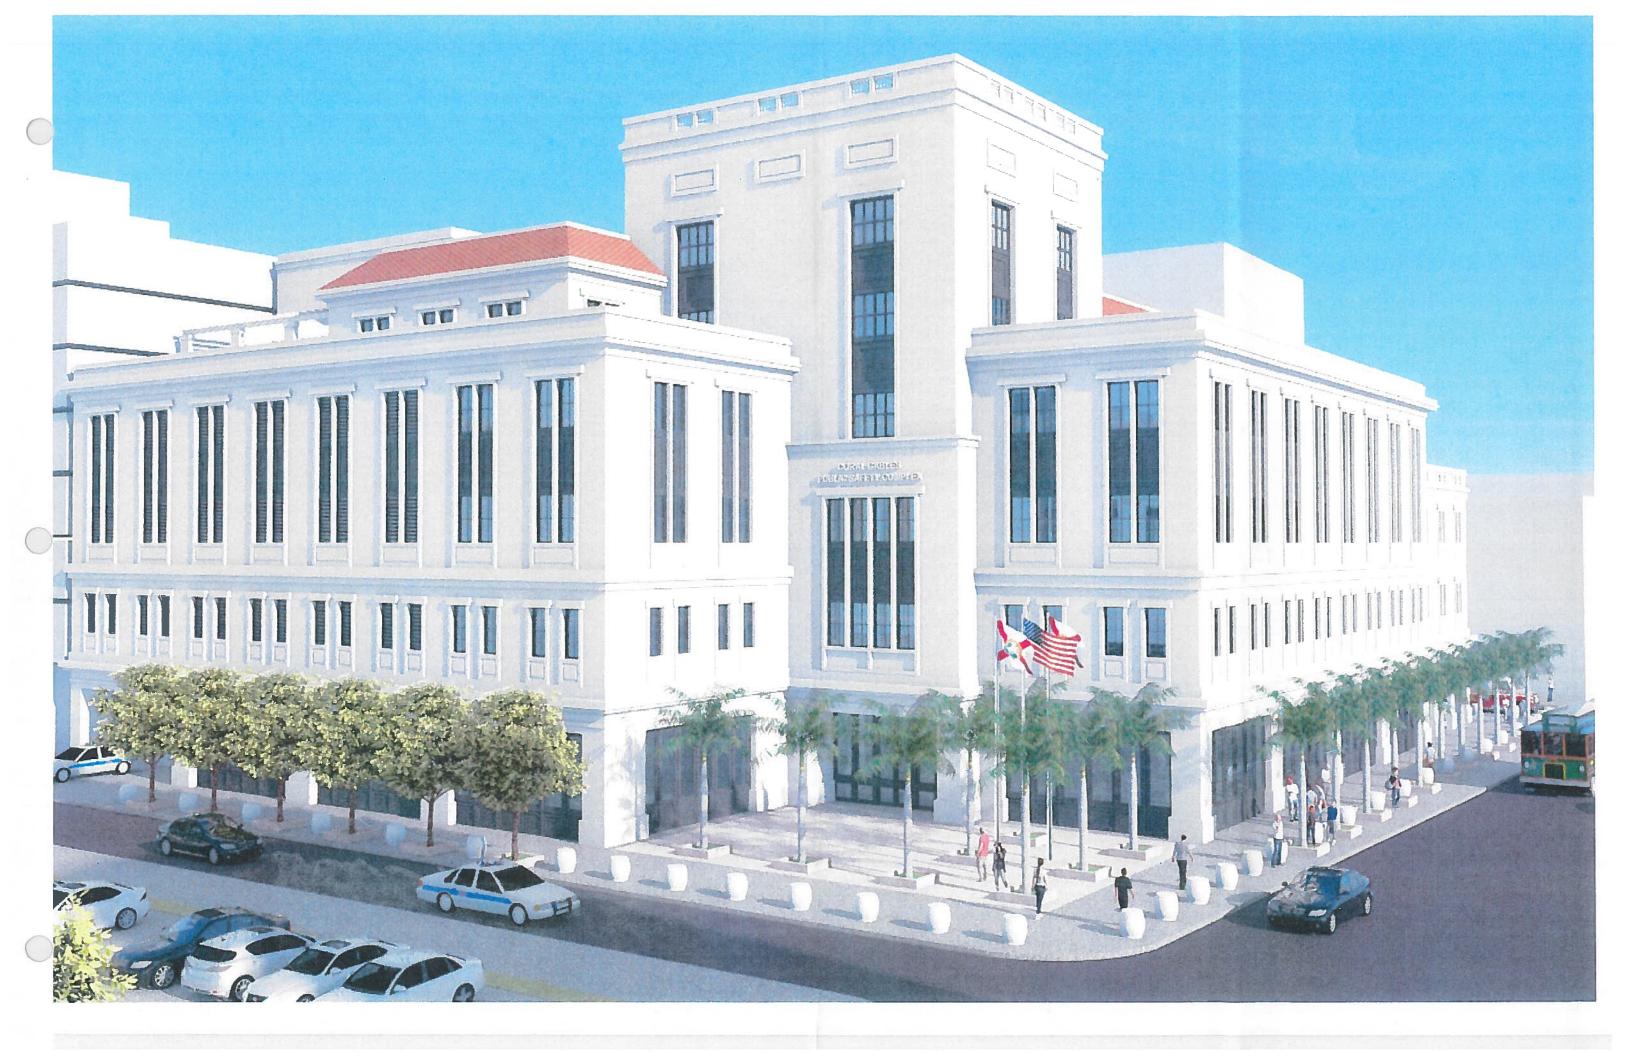

Re:

New Public Safety Building Alley Vacation

2151 Salzedo Street

Dear Mr. Trias:

This shall serve as the City of Coral Gables Letter of Intent in connection with the proposed alley vacation for the subject building. The site is located on the east side of Salzedo Street between Alcazar Avenue on the south, and Minorca Avenue on the north. The new building will be five stories with approximately 116,260 square feet of office space and a 72,740 square feet parking garage with 163 parking spaces.