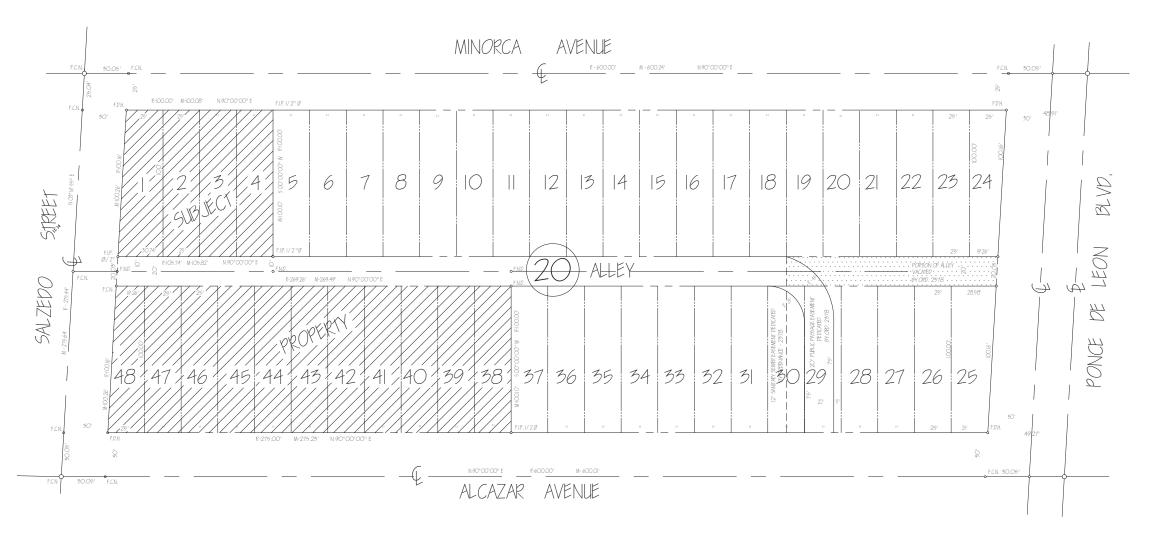

Re:

New Public Safety Building Alley Vacation

2151 Salzedo Street

Dear Mr. Trias:

This shall serve as the City of Coral Gables Letter of Intent in connection with the proposed alley vacation for the subject building. The site is located on the east side of Salzedo Street between Alcazar Avenue on the south, and Minorca Avenue on the north. The new building will be five stories with approximately 116,260 square feet of office space and a 72,740 square feet parking garage with 163 parking spaces.

# Application request

| _                                                | ed applicant(s)/agent(s)/property owner(s) re                                                                                                                                                                               | quest City of C    | oral Gables consid | deration | n and review of the |  |  |  |
|--------------------------------------------------|-----------------------------------------------------------------------------------------------------------------------------------------------------------------------------------------------------------------------------|--------------------|--------------------|----------|---------------------|--|--|--|
|                                                  | ication(s) (please check all that apply):<br>ent and Vacations                                                                                                                                                              |                    |                    |          |                     |  |  |  |
| ☐ Annexation                                     |                                                                                                                                                                                                                             |                    |                    |          |                     |  |  |  |
|                                                  | s Mediterranean Architectural Design Special                                                                                                                                                                                | Locational Site    | . Plan             |          |                     |  |  |  |
|                                                  | isive Plan Map Amendment - Small Scale                                                                                                                                                                                      | Locational Site    | : ridii            |          |                     |  |  |  |
|                                                  | •                                                                                                                                                                                                                           |                    |                    |          |                     |  |  |  |
| •                                                | ☐ Comprehensive Plan Map Amendment - Large Scale ☐ Comprehensive Plan Text Amendment ☐ Conditional Use - Administrative Review ☐ Conditional Use without Site Plan ☐ Conditional Use with Site Plan ☐ Development Agreement |                    |                    |          |                     |  |  |  |
|                                                  |                                                                                                                                                                                                                             |                    |                    |          |                     |  |  |  |
|                                                  |                                                                                                                                                                                                                             |                    |                    |          |                     |  |  |  |
|                                                  |                                                                                                                                                                                                                             |                    |                    |          |                     |  |  |  |
|                                                  |                                                                                                                                                                                                                             |                    |                    |          |                     |  |  |  |
|                                                  | nt of Regional Impact                                                                                                                                                                                                       |                    |                    |          |                     |  |  |  |
| Developme                                        | nt of Regional Impact - Notice of Proposed Ch                                                                                                                                                                               | ange               |                    |          |                     |  |  |  |
| ☐ Mixed Use S                                    | Site Plan                                                                                                                                                                                                                   |                    |                    |          |                     |  |  |  |
| ☐ Planned Are                                    | ☐ Planned Area Development Designation and Site Plan                                                                                                                                                                        |                    |                    |          |                     |  |  |  |
| ☐ Planned Are                                    | ea Development Major Amendment                                                                                                                                                                                              |                    |                    |          |                     |  |  |  |
| Restrictive (                                    | Covenants and/or Easements                                                                                                                                                                                                  |                    |                    |          |                     |  |  |  |
| ☐ Site Plan                                      |                                                                                                                                                                                                                             |                    |                    |          |                     |  |  |  |
| ☐ Separation/                                    | Establishment of a Building Site                                                                                                                                                                                            |                    |                    |          |                     |  |  |  |
|                                                  | Review for a Tentative Plat and Variance                                                                                                                                                                                    |                    |                    |          |                     |  |  |  |
| ☐ Transfer of                                    | Development Rights Receiving Site Plan                                                                                                                                                                                      |                    |                    |          |                     |  |  |  |
| University C                                     | Campus District Modification to the Adopted C                                                                                                                                                                               | Campus Master      | r Plan             |          |                     |  |  |  |
| Zoning Code                                      | ☐ Zoning Code Map Amendment                                                                                                                                                                                                 |                    |                    |          |                     |  |  |  |
| ☐ Zoning Code Text Amendment                     |                                                                                                                                                                                                                             |                    |                    |          |                     |  |  |  |
| Other:                                           | <del></del>                                                                                                                                                                                                                 |                    |                    |          |                     |  |  |  |
|                                                  |                                                                                                                                                                                                                             |                    |                    |          |                     |  |  |  |
| General                                          | information                                                                                                                                                                                                                 |                    |                    |          |                     |  |  |  |
| Street address                                   | of the subject property: 2151Salzedo Street                                                                                                                                                                                 |                    |                    |          |                     |  |  |  |
| Property/proje                                   | ect name: Coral Gables Public Safety Buildindg                                                                                                                                                                              |                    |                    |          |                     |  |  |  |
| Legal description                                | on: Lot(s) lots 1 thru 4 & 38 thru 48 included and                                                                                                                                                                          | the 20 ft alley la | aying between bloc | k 20     |                     |  |  |  |
| Slock(s) 20 Section (s) Coral Gables Section "K" |                                                                                                                                                                                                                             |                    |                    |          |                     |  |  |  |
| \                                                |                                                                                                                                                                                                                             | \                  |                    |          |                     |  |  |  |
| Property owne                                    | er(s): City of Coral Gables                                                                                                                                                                                                 |                    |                    |          |                     |  |  |  |
| Property owne                                    | er(s) mailing address: 405 BILTMORE WAY                                                                                                                                                                                     |                    |                    |          |                     |  |  |  |
| Telephone:                                       | Business <u>305-460-5001</u>                                                                                                                                                                                                | Fax                |                    |          |                     |  |  |  |
|                                                  | Other                                                                                                                                                                                                                       | Email              | esantamaria        | @        | coralgables.com     |  |  |  |

# MAP OF BOUNDARY SURVEY OFF STREET PARKING LOT NO. 6

THE OFF THE STREET PARKING LOT # 6 DESCRIBED HERSON LE WITHIN LOTS I THRU 4, AND 38 THRU 48, INCLUSIVE, IN PLOCK 37, OF THE PLAT OF CORP. CAPACES SECTION YKY (8-95), THERE ARE NO EXEMINES OR SETRACK RESTRICTIONS NOTED ON THE PLACE OF THE SAID PLAT.

### LEGAL DESCRIPTION:

LOTS I THRU 4, AND 38 THRU 48 INCLUSIVE, IN PLOCK 20, OF CORAL GARLES SECTION "IK", ACCORDING TO THE PLAT THEREOF, AS RECORDED IN PLAT BOOK 5, AT PAGE 35, OF THE PUBLIC RECORDS OF MAMILDADE COUNTY, FLORIDA.

In accordance with Section 62-263 of the Coral Gables City Code, Local Planning Agency (LPA)/ Planning and Zoning Board (PZB) will conduct a Public Hearing to consider an ordinance to vacate an existing paved alley and dedication of a substitute access and utility easement, located in Block 20, Coral Gables Section "K" (Plat Book 8, Page 33), Coral Gables, Florida.

The Public Hearing will be conducted on Wednesday June 13, 2018 at 6:00 p.m. to consider the above subject matter in the Commission Chambers, 2<sup>nd</sup> Floor, City Hall, 405 Biltmore Way, Coral Gables, Florida. The proposed alley vacation and substitute access and utility easement is as shown on the attached sketch.

TTY/TDD: 305-442-1600), at least three (3) business days before the meeting.

(Mail Date: May 14, 2018)

LEGEND:

PROPOSED ALLEY TO BE VACATED

PROPOSED PERPETUAL ACCESS AND UTILITY EASEMENT

SCALE: N.T.S.
APPROVED: