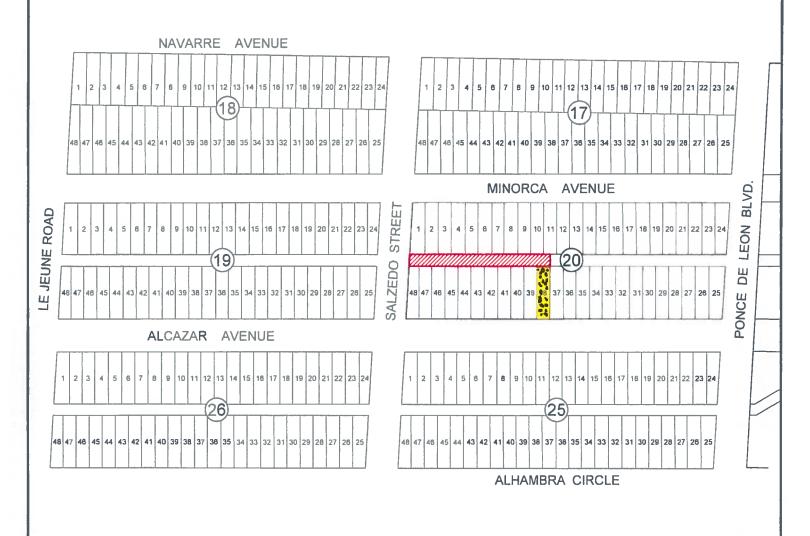

### LEGAL DESCRIPTION:

LOTS I THRU 4, AND 38 THRU 48 INCLUSIVE, IN PLOCK 20, OF CORAL GARLES SECTION "IK", ACCORDING TO THE PLAT THEREOF, AS RECORDED IN PLAT BOOK 5, AT PAGE 35, OF THE PUBLIC RECORDS OF MAMILDADE COUNTY, FLORIDA.

CONTAINING: 0.8625 ACRES, MORE OR LESS.