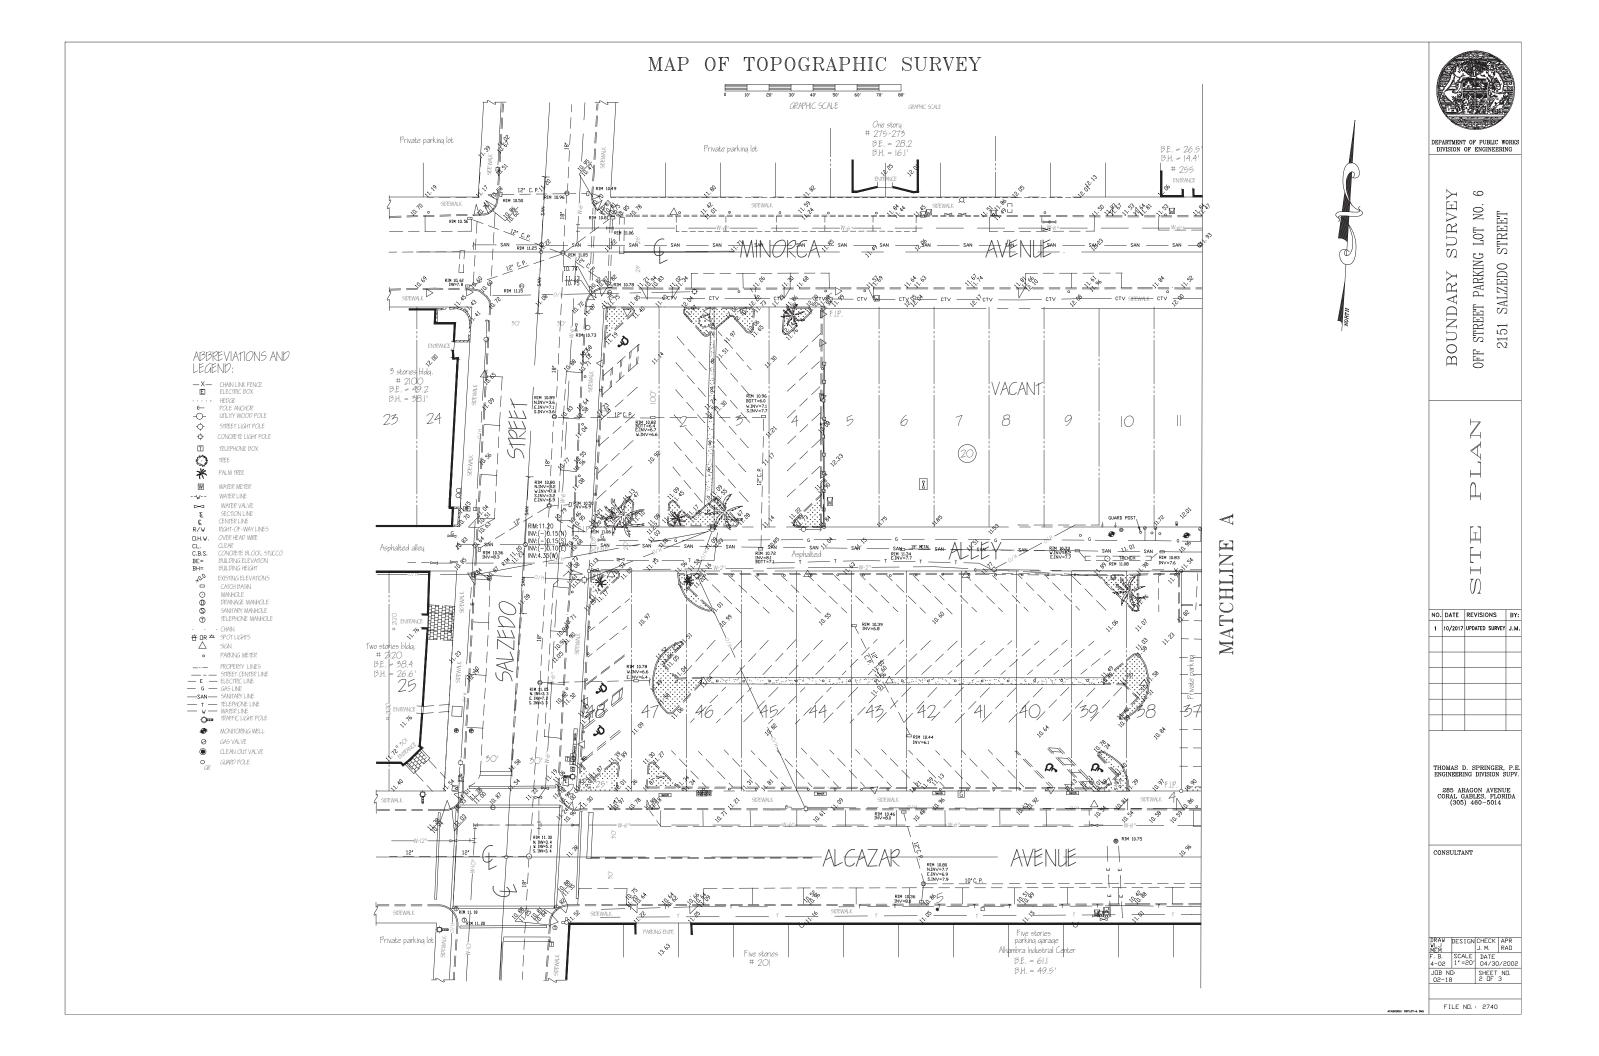

# MAP OF BOUNDARY SURVEY OFF STREET PARKING LOT NO. 6

## ABBREVIATIONS AND LEGEND:

G CENTER LINE F.J.P. FOUND IRON PIPE F.N.D. FOUND NAL-DISC. F.C.N. FOUND CUT NAIL S.N.D. SET NAIL-PISC.
R/W RIGHT-OF-WAY LINES
F.D.H. FOUND PRILL HOLE
F.P.K.N. FOUND P.K. NAIL
R. RECORD M MESURED \_..\_ PROPERTY LINES

- - STREET CENTER LINE

 $\mathcal{O}$ 

DEPARTMENT OF PUBLIC WORKS

BOUNDARY SURVEY
OFF STREET PARKING LOT NO. 6
2151 SALZEDO STREET

285 ARAGON AVENUE CORAL GABLES, FLORIDA (305) 460-5014

CONSULTANT

I HEREBY CERTIFY THAT THE "ISOUNDARY AND TOPOGRAPHIC SLRVEY" OF THE HEREN DESCRIBED PROPERTY IS TRUE AND CORRECT TO THE BEST OF OUR KNOWLEDGE AND BELLEF, AS RECENTLY SLRVERED AND PLATED UNDER COLD DIRECTION, ALSO THAT THERE ARE NO VISIBLE ENCROACEMENTS OTHER THAN THOSE SHOWN, AND MEETS THE MINIMIM TECHNICAL STANDARDS SETFORTH BY THE FLORIDA BOARD OF LAND SLRVEYORS, PURSUANT TO SECTION AT 20 COT OF THE FLORIDA STATUTES, AND CHAPTER GIGIT-6 OF THE FLORIDA ADMINISTRATIVE CODE.

BY: JUAN D. MARTINEZ PROFESSIONAL SURVEYOR & MAPPER CERTIFICATE No. 4727 STATE OF FLORIDA

DRAW DESIGN CHECK APR RAD F.B. SCALE DATE 4-02 1'=30' 04-30-2002 DB ND SHEET ND 02-18 I DF 3

FILE ND.: 2740

SURVEYOR'S NOTES:

THE OFF THE STREET PARKING LOT # 6 DESCRIBED HERSON LE WITHIN LOTS I THRU 4, AND 38 THRU 48, INCLUSIVE, IN PLOCK 37, OF THE PLAT OF CORP. CAPACES SECTION YKY (8-95), THERE ARE NO EXEMINES OR SETRACK RESTRICTIONS NOTED ON THE PLACE OF THE SAID PLAT.

### LEGAL DESCRIPTION:

LOTS I THRU 4, AND 38 THRU 48 INCLUSIVE, IN PLOCK 20, OF CORAL GARLES SECTION "IK", ACCORDING TO THE PLAT THEREOF, AS RECORDED IN PLAT BOOK 5, AT PAGE 35, OF THE PUBLIC RECORDS OF MAMILDADE COUNTY, FLORIDA.

CONTAINING: 0.8625 ACRES, MORE OR LESS.