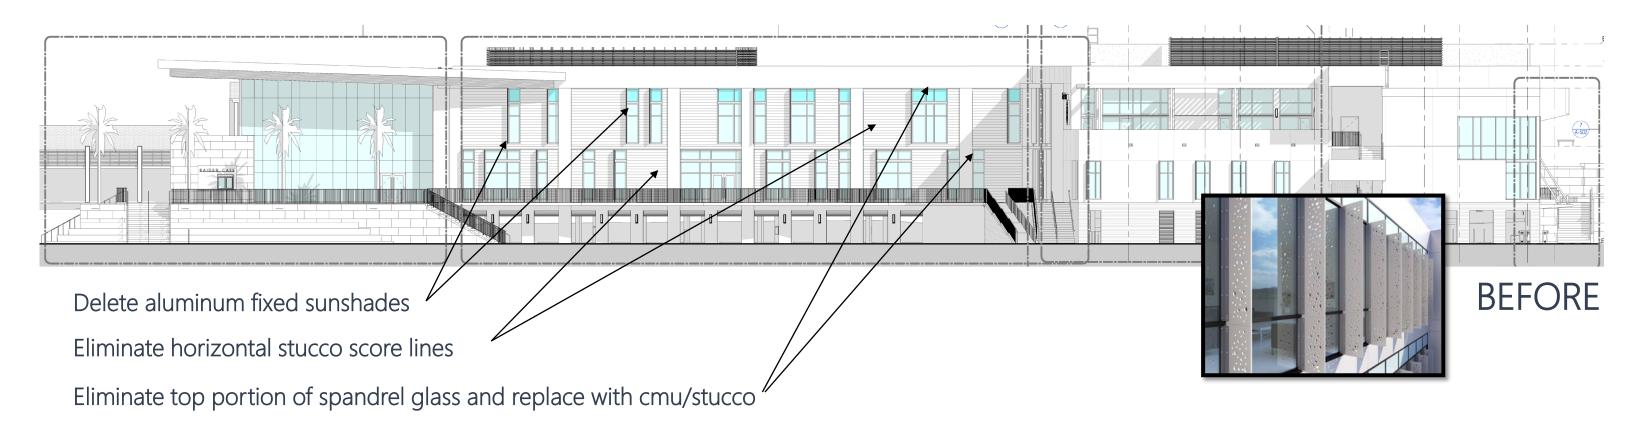

#### GULLIVER ACADEMY

Gymnatorium/ Collaboratorium







#### Project Location









### Conceptual Rendering Looking East



### Conceptual Renderings Looking West







### Conceptual Rendering Dining and Tennis Complex





#### Conceptual Rendering Main Entry







### Conceptual Rendering Extended Courtyard



### Progress Photos











#### **East Elevation**





**AFTER** 





#### South Elevation













#### North Elevation





#### Conceptual Renderings: North elevation revisions











#### Aerial View for context and adjacencies







#### Aerial View for context and adjacencies





#### West Elevation





**AFTER** 



















#### Chiller Plant



Removed stone cladding from exterior of Chiller Plant, Will provide painted stucco 7 CHILLER ENCLOSURE | EAST ELEVATION 6 CHILLER ENCLOSURE | WEST ELEVATION A-128 Scale: 1/4" = 1'-0" 5 CHILLER ENCLOSURE | SOUTH ELEVATION A-128 | Scale: 1/4" = 1'-0" 3 CHILLER ENCLOSURE | NORTH ELEVATION A-128 Scale: 1/4" = 1'-0"

**AFTER** 

#### Conceptual Rendering – Stucco in lieu of stone cladding at Chiller plant











Defer S.E. extra parking lot for later date – not needed per