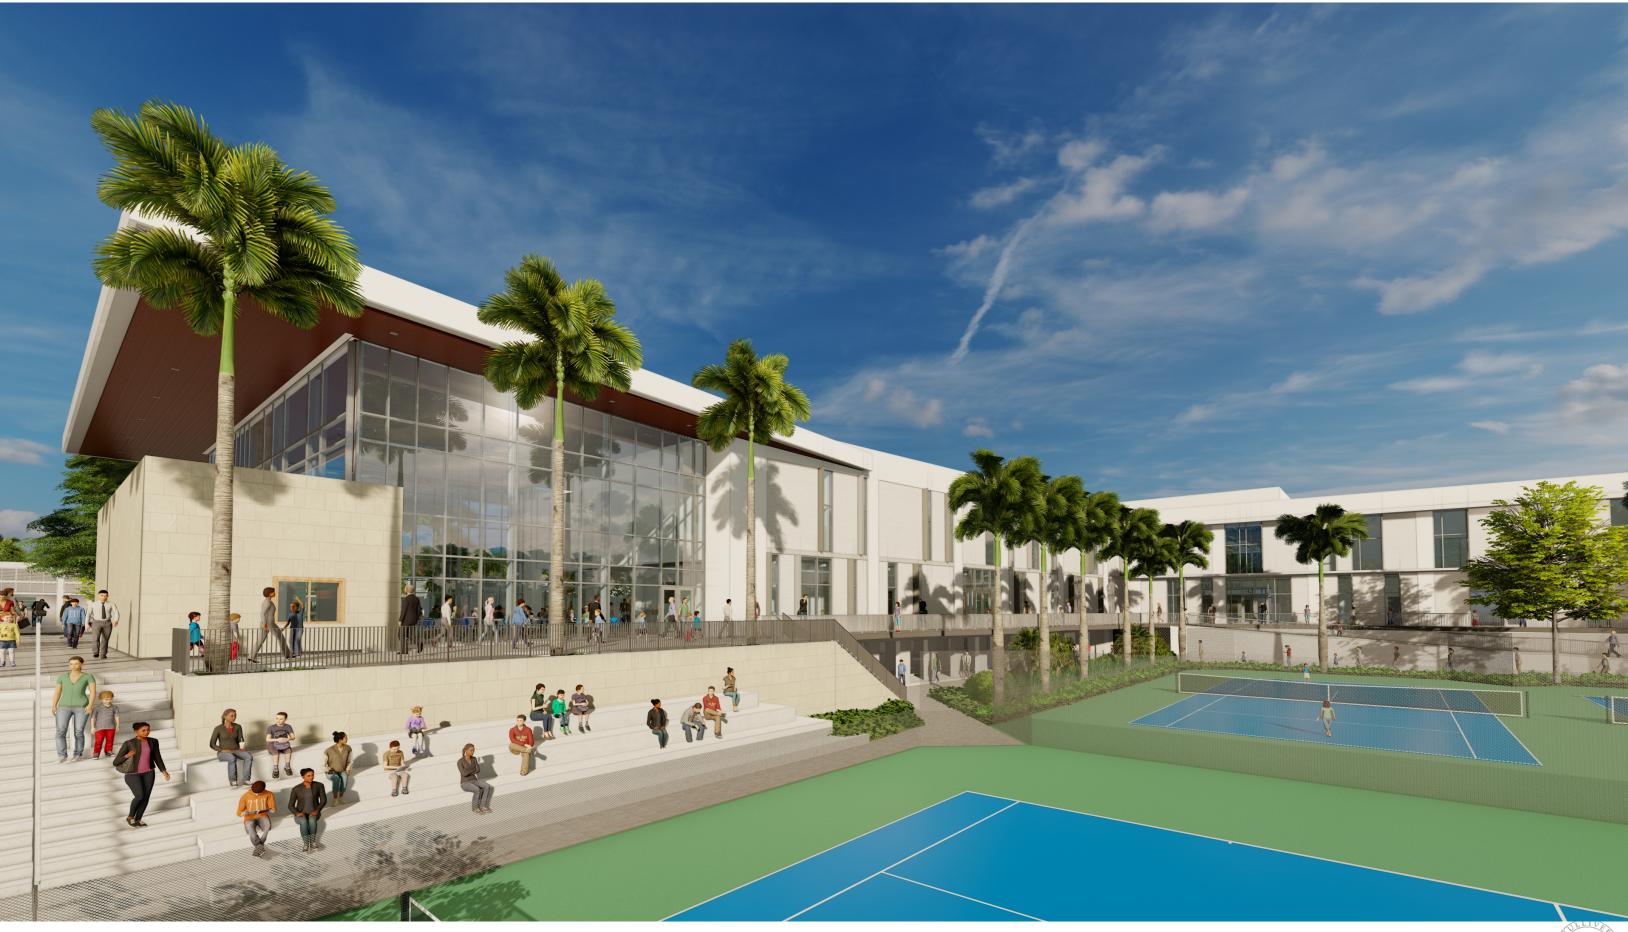

#### GULLIVER ACADEMY

Gymnatorium/ Collaboratorium







#### Project Location









### Conceptual Rendering Looking East



### Conceptual Renderings Looking West







### Conceptual Rendering Dining and Tennis Complex





#### Conceptual Rendering Main Entry







### Conceptual Rendering Extended Courtyard



### Progress Photos











#### **East Elevation**





**AFTER** 





#### South Elevation













#### North Elevation





#### Conceptual Renderings: North elevation revisions











#### Aerial View for context and adjacencies







#### Aerial View for context and adjacencies





#### West Elevation





**AFTER** 



















#### Chiller Plant



Removed stone cladding from exterior of Chiller Plant, Will provide painted stucco 7 CHILLER ENCLOSURE | EAST ELEVATION 6 CHILLER ENCLOSURE | WEST ELEVATION A-128 Scale: 1/4" = 1'-0" 5 CHILLER ENCLOSURE | SOUTH ELEVATION A-128 | Scale: 1/4" = 1'-0" 3 CHILLER ENCLOSURE | NORTH ELEVATION A-128 Scale: 1/4" = 1'-0"

**AFTER** 

#### Conceptual Rendering – Stucco in lieu of stone cladding at Chiller plant











Defer S.E. extra parking lot for later date – not needed per Code







#### Covered Walkway w/ Solar Panels at