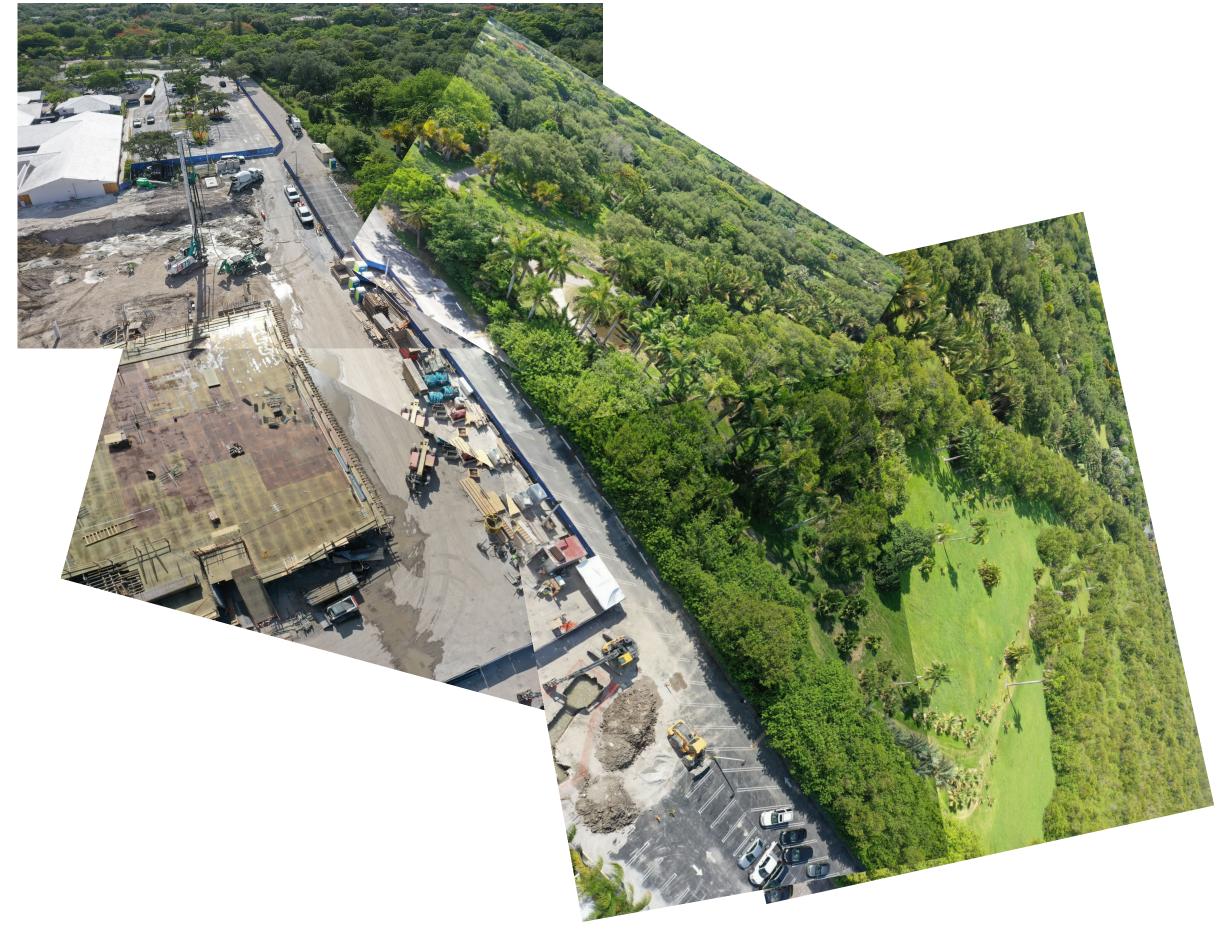

#### GULLIVER ACADEMY

Gymnatorium/ Collaboratorium







#### Project Location









### Conceptual Rendering Looking East



### Conceptual Renderings Looking West







### Conceptual Rendering Dining and Tennis Complex





#### Conceptual Rendering Main Entry







### Conceptual Rendering Extended Courtyard



### Progress Photos











#### **East Elevation**





**AFTER** 





#### South Elevation













#### North Elevation





#### Conceptual Renderings: North elevation revisions











#### Aerial View for context and adjacencies







#### Aerial View for context and adjacencies





#### West Elevation





**AFTER** 



















#### Chiller Plant



Removed stone cladding from exterior of Chiller Plant, Will provide painted stucco 7 CHILLER ENCLOSURE | EAST ELEVATION 6 CHILLER ENCLOSURE | WEST ELEVATION A-128 Scale: 1/4" = 1'-0" 5 CHILLER ENCLOSURE | SOUTH ELEVATION A-128 | Scale: 1/4" = 1'-0" 3 CHILLER ENCLOSURE | NORTH ELEVATION A-128 Scale: 1/4" = 1'-0"

**AFTER** 

#### Conceptual Rendering – Stucco in lieu of stone cladding at Chiller plant











Defer S.E. extra parking lot for later date – not needed per Code







#### Covered Walkway w/ Solar Panels at Drop Off



#### Solar Covered Walkway at Drop Off



## Design Intent/ Massing





#### Solar Covered Walkway at Drop Off







#### Lumos Solar Scapes Modern



#### **Product Overview**