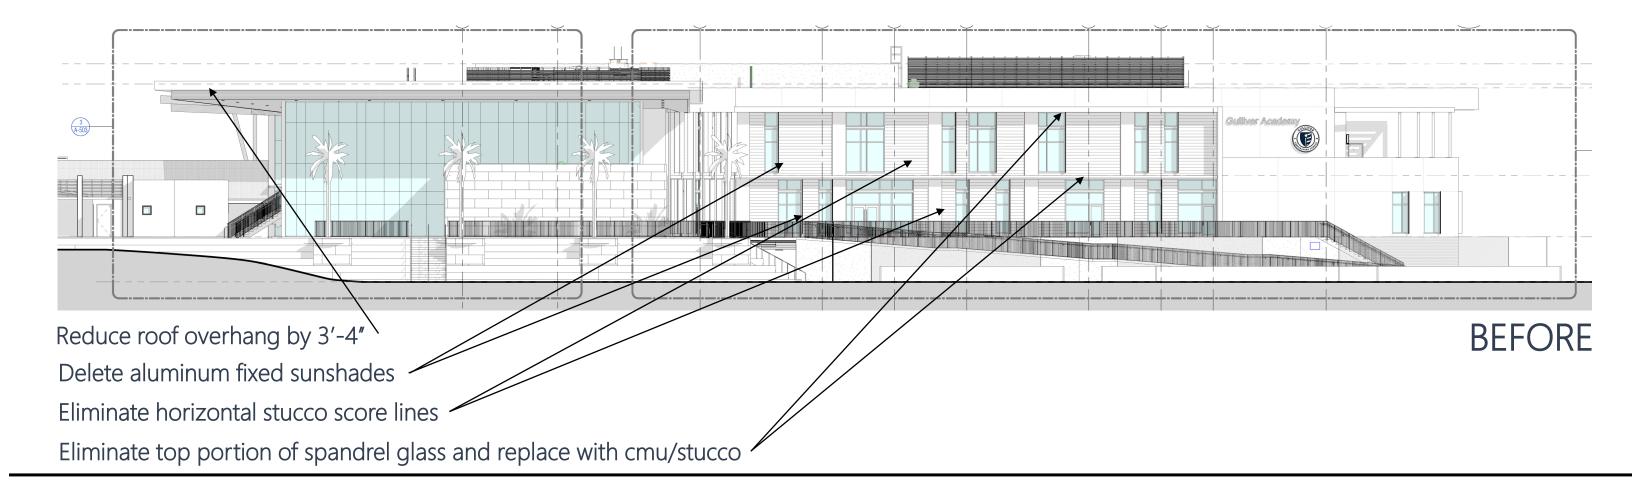

#### GULLIVER ACADEMY

Gymnatorium/ Collaboratorium







#### Project Location









### Conceptual Rendering Looking East



### Conceptual Renderings Looking West







### Conceptual Rendering Dining and Tennis Complex





#### Conceptual Rendering Main Entry







### Conceptual Rendering Extended Courtyard



### Progress Photos











#### **East Elevation**





**AFTER** 





#### South Elevation













#### North Elevation





#### Conceptual Renderings: North elevation revisions











#### Aerial View for context and adjacencies







#### Aerial View for context and adjacencies





#### West Elevation





**AFTER** 



















#### Chiller Plant



Removed stone cladding from exterior of Chiller Plant, Will provide painted stucco 7 CHILLER ENCLOSURE | EAST ELEVATION 6 CHILLER ENCLOSURE | WEST ELEVATION A-128 Scale: 1/4" = 1'-0" 5 CHILLER ENCLOSURE | SOUTH ELEVATION A-128 | Scale: 1/4" = 1'-0" 3 CHILLER ENCLOSURE | NORTH ELEVATION A-128 Scale: 1/4" = 1'-0"

**AFTER** 

#### Conceptual Rendering – Stucco in lieu of stone cladding at Chiller plant











Defer S.E. extra parking lot for later date – not needed per Code







#### Covered Walkway w/ Solar