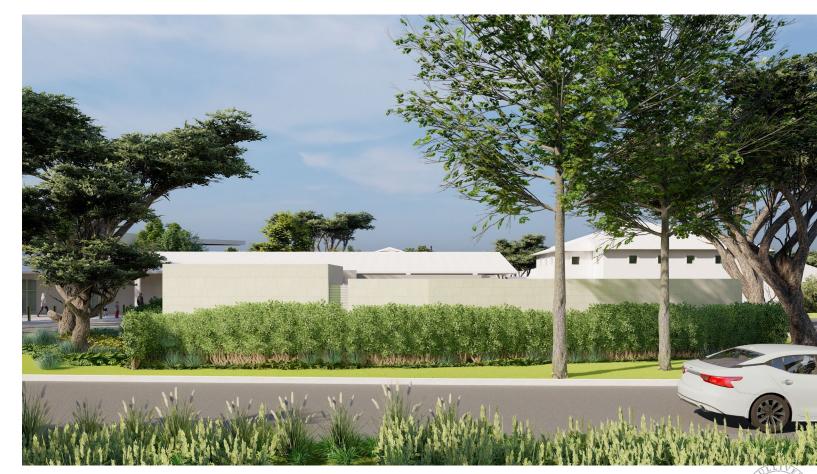

tyard



### Progress Photos











#### **East Elevation**





**AFTER** 





#### South Elevation













#### North Elevation





#### Conceptual Renderings: North elevation revisions











#### Aerial View for context and adjacencies







#### Aerial View for context and adjacencies





#### West Elevation





**AFTER** 



















#### Chiller Plant



Removed stone cladding from exterior of Chiller Plant, Will provide painted stucco 7 CHILLER ENCLOSURE | EAST ELEVATION 6 CHILLER ENCLOSURE | WEST ELEVATION A-128 Scale: 1/4" = 1'-0" 5 CHILLER ENCLOSURE | SOUTH ELEVATION A-128 | Scale: 1/4" = 1'-0" 3 CHILLER ENCLOSURE | NORTH ELEVATION A-128 Scale: 1/4" = 1'-0"

**AFTER** 

#### Conceptual Rendering – Stucco in lieu of stone cladding at Chiller plant











Defer S.E. extra parking lot for later date – not needed per Code







#### Covered Walkway w/ Solar Panels at Drop Off



#### Solar Covered Walkway at Drop Off



## Design Intent/ Massing





#### Solar Covered Walkway at Drop Off







#### Lumos Solar Scapes Modern



#### **Product Overview**

**Solar**Scapes are <u>the</u> solution to the most demanding solar mounting structure problems. **Solar**Scapes are modular, prefabricated structures made from machined, welded and powder coated aluminum or steel, depending on your project requirements for maximum durability and ease of installation.

Locally sourced right here in Colorado and delivered fresh to your solar project!

Building on the design that won Dwell on Design's Best Energy Product in 2012, **Solar**Scapes are infin