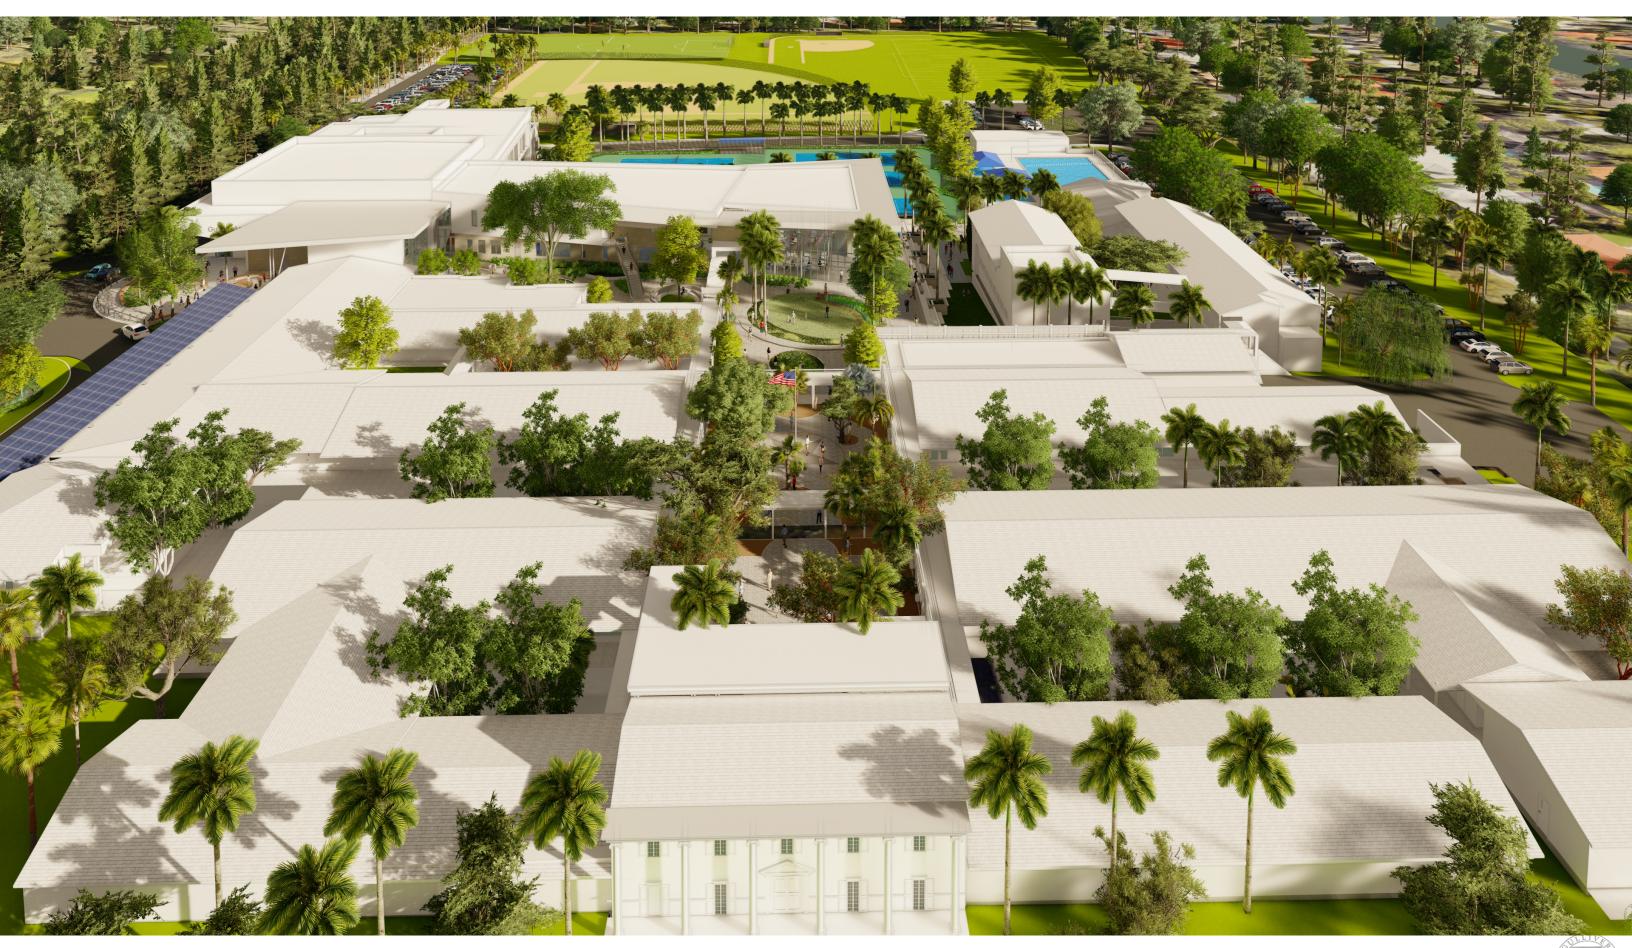

#### GULLIVER ACADEMY

Gymnatorium/ Collaboratorium







#### Project Location









### Conceptual Rendering Looking East



### Conceptual Renderings Looking West







### Conceptual Rendering Dining and Tennis Complex





#### Conceptual Rendering Main Entry







### Conceptual Rendering Extended Courtyard



### Progress Photos











#### **East Elevation**





**AFTER** 





#### South Elevation













#### North Elevation





#### Conceptual Renderings: North elevation revisions











#### Aerial View for context and adjacencies







#### Aerial View for context and adjacencies





#### West Elevation





**AFTER** 



















#### Chiller Plant



Removed stone cladding from exterior of Chiller Plant, Will provide painted stucco 7 CHILLER ENCLOSURE | EAST ELEVATION 6 CHILLER ENCLOSURE | WEST ELEVATION A-128 Scale: 1/4" = 1'-0" 5 CHILLER ENCLOSURE | SOUTH ELEVATION A-12