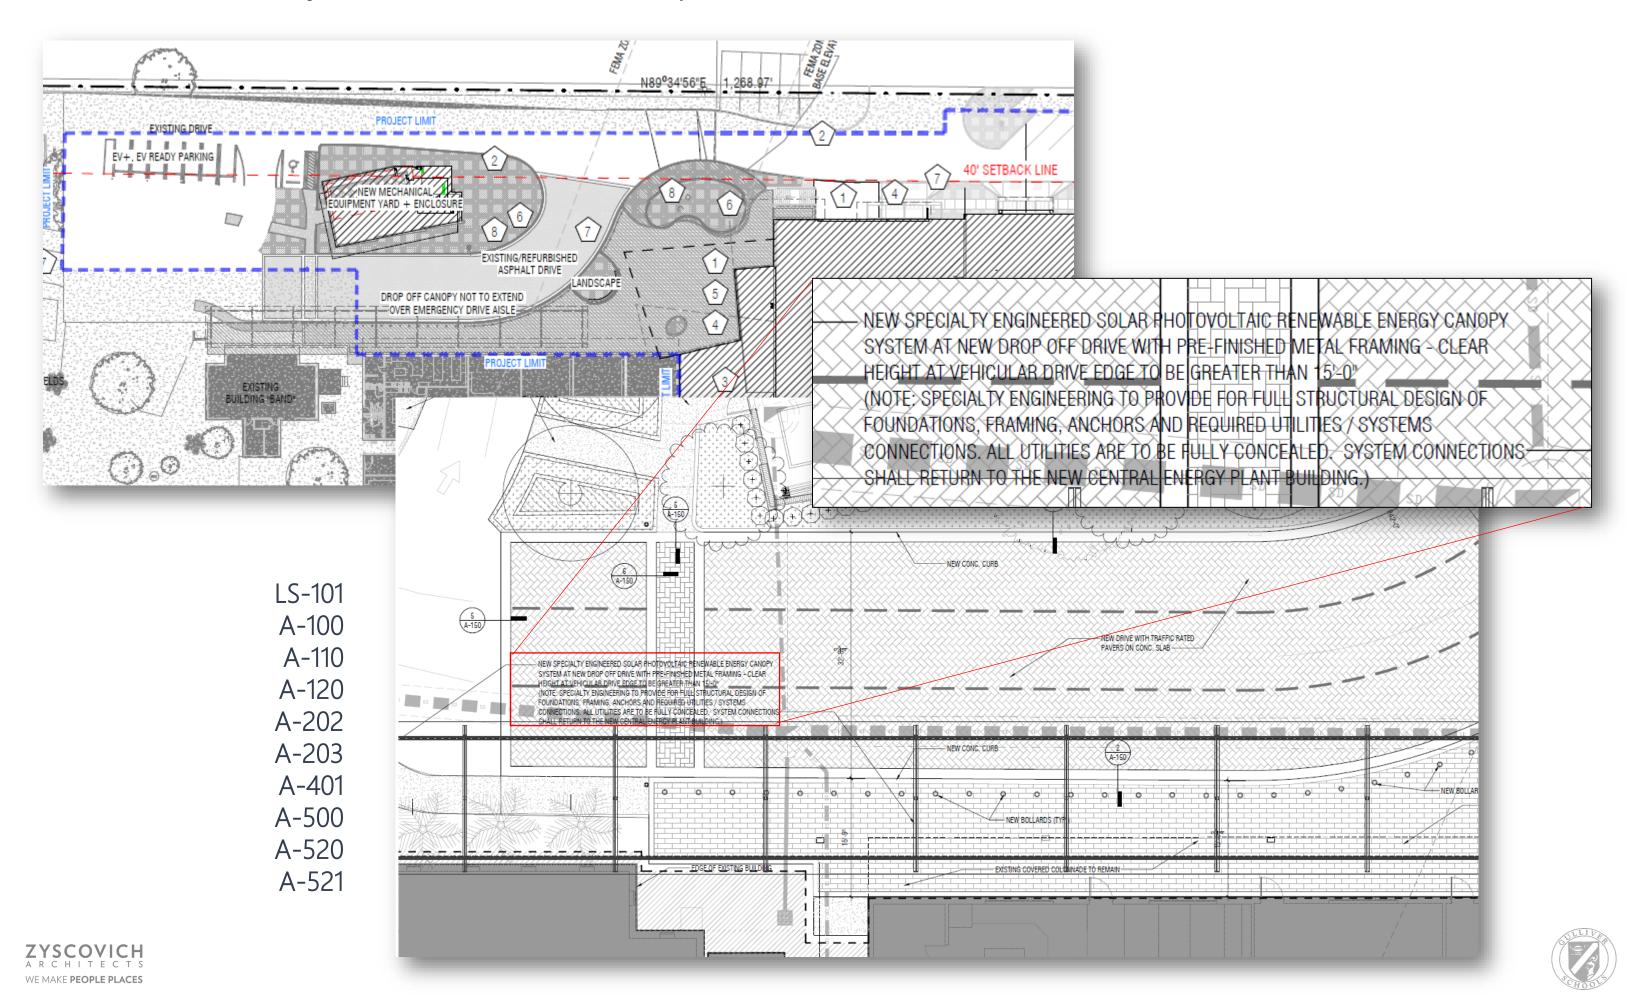

th Elevation





#### Conceptual Renderings: North elevation revisions











#### Aerial View for context and adjacencies







#### Aerial View for context and adjacencies





#### West Elevation





**AFTER** 



















#### Chiller Plant



Removed stone cladding from exterior of Chiller Plant, Will provide painted stucco 7 CHILLER ENCLOSURE | EAST ELEVATION 6 CHILLER ENCLOSURE | WEST ELEVATION A-128 Scale: 1/4" = 1'-0" 5 CHILLER ENCLOSURE | SOUTH ELEVATION A-128 | Scale: 1/4" = 1'-0" 3 CHILLER ENCLOSURE | NORTH ELEVATION A-128 Scale: 1/4" = 1'-0"

**AFTER** 

#### Conceptual Rendering – Stucco in lieu of stone cladding at Chiller plant











Defer S.E. extra parking lot for later date – not needed per Code







#### Covered Walkway w/ Solar Panels at Drop Off



#### Solar Covered Walkway at Drop Off



## Design Intent/ Massing





#### Solar Covered Walkway at Drop Off







#### Lumos Solar Scapes Modern



#### **Product Overview**

**Solar**Scapes are <u>the</u> solution to the most demanding solar mounting structure problems. **Solar**Scapes are modular, prefabricated structures made from machined, welded and powder coated aluminum or steel, depending on your project requirements for maximum durability and ease of installation.

Locally sourced right here in Colorado and delivered fresh to your solar project!

Building on the design that won Dwell on Design's Best Energy Product in 2012, **Solar**Scapes are infinitely configurable to meet the needs of any project.



Ultra Low Profile Frameless Module



Integrated Wireway

6mm Thick Tem