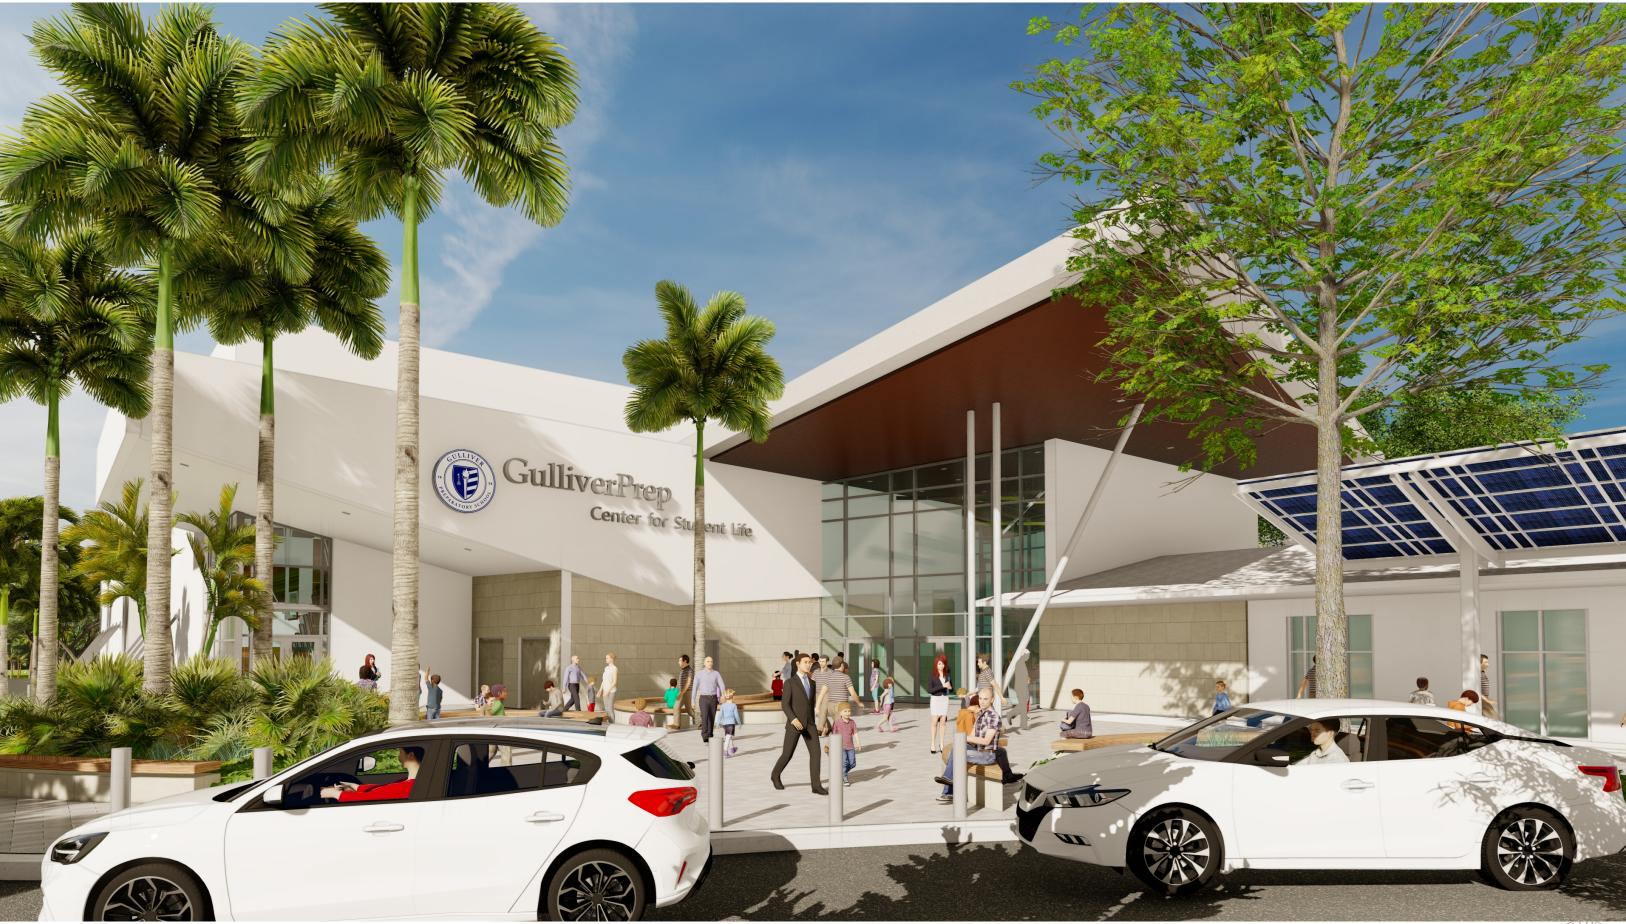

#### GULLIVER ACADEMY

Gymnatorium/ Collaboratorium







#### Project Location









### Conceptual Rendering Looking East



### Conceptual Renderings Looking West







### Conceptual Rendering Dining and Tennis Complex





#### Conceptual Rendering Main Entry







### Conceptual Rendering Extended Courtyard



### Progress Photos











#### **East Elevation**





**AFTER** 





#### South Elevation













#### North Elevation





#### Conceptual Renderings: North elevation revisions











#### Aerial View for context and adjacencies







#### Aerial View for context and adjacencies





#### West Elevation





**AFTER** 



















#### Chiller Plant



Removed stone cladding from exterior of Chiller Plant, Will provide painted stucco 7 CHILLER ENCLOSURE | EAST ELEVATION 6 CHILLER ENCLOSURE | WEST ELEVATION A-128 Scale: 1/4" = 1'-0" 5 CHILLER ENCLOSURE | SOUTH ELEVATION A-128 | Scale: 1/4" = 1'-0" 3 CHILLER ENCLOSURE | NORTH ELEVATION A-128 Scale: 1/4" = 1'-0"

**AFTER** 

#### Conceptual Rendering – Stucco in lie