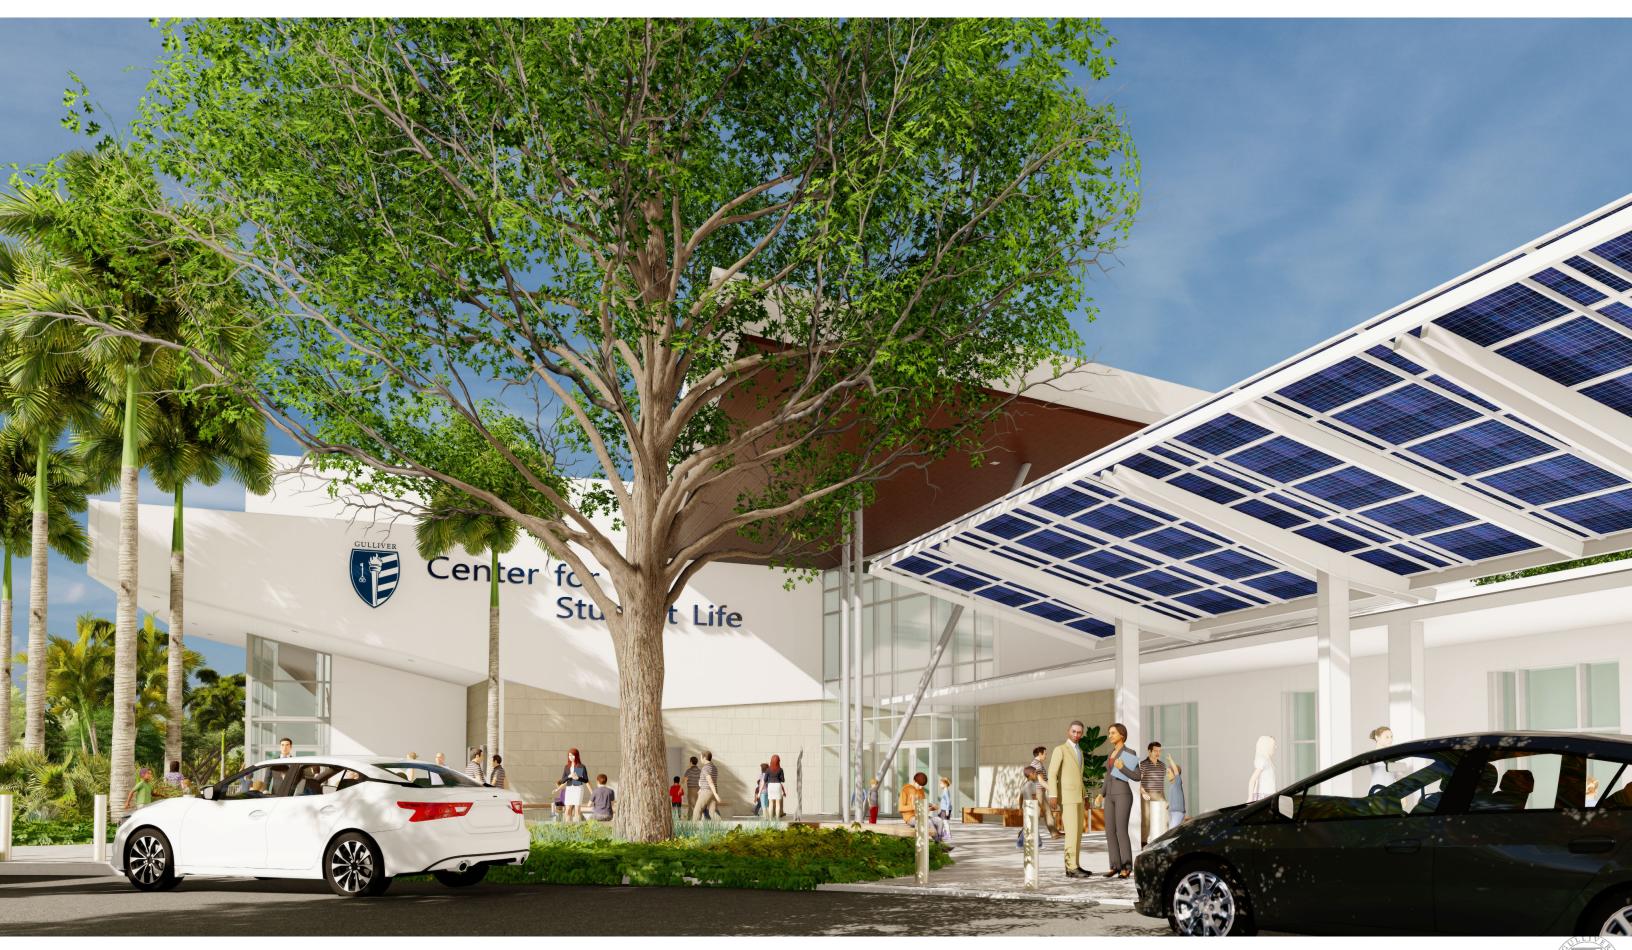

dern



#### **Product Overview**

**Solar**Scapes are <u>the</u> solution to the most demanding solar mounting structure problems. **Solar**Scapes are modular, prefabricated structures made from machined, welded and powder coated aluminum or steel, depending on your project requirements for maximum durability and ease of installation.

Locally sourced right here in Colorado and delivered fresh to your solar project!

Building on the design that won Dwell on Design's Best Energy Product in 2012, **Solar**Scapes are infinitely configurable to meet the needs of any project.



Ultra Low Profile Frameless Module



Integrated Wireway

6mm Thick Tempered Glass



Through-Bolt Mounting Method





Weatherproofing

Concealed Junction Box and Conductors



LED Lighting



**CNC Precision**