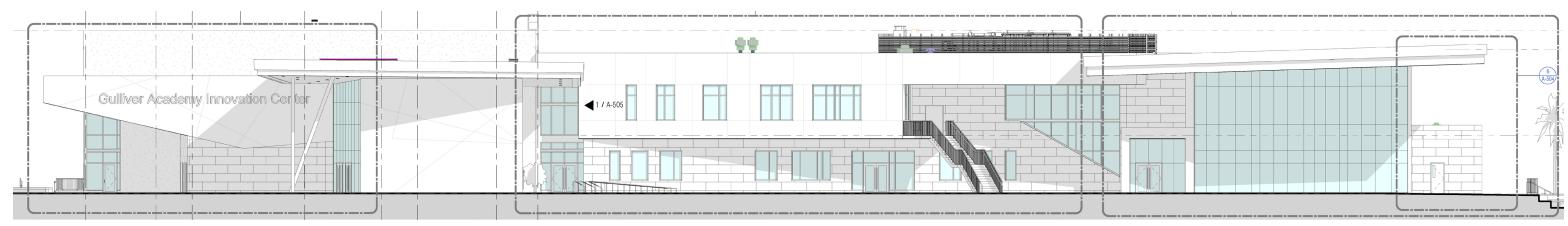

#### GULLIVER ACADEMY

Gymnatorium/ Collaboratorium







#### Project Location









### Conceptual Rendering Looking East



### Conceptual Renderings Looking West







### Conceptual Rendering Dining and Tennis Complex





#### Conceptual Rendering Main Entry







### Conceptual Rendering Extended Courtyard



### Progress Photos











#### **East Elevation**





**AFTER** 





#### South Elevation













#### North Elevation





#### Conceptual Renderings: North elevation revisions











#### Aerial View for context and adjacencies







#### Aerial View for context and adjacencies





#### West Elevation





**AFTER** 



















#### Chiller Plant



Removed stone cladding from exterior of Chiller Plant, Will provide painted stucco 7 CHILLER ENCLOSURE | EAST ELEVATION 6 CHILLER ENCLOSURE | WEST ELEVATION A-128 Scale: 1/4" = 1'-0" 5 CHILLER ENCLOSURE | SOUTH ELEVATION A-128 | Scale: 1/4" = 1'-0" 3 CHILLER ENCLOSURE | NORTH ELEVATION A-128 Scale: 1/4" = 1'-0"

**AFTER** 

#### Conceptual Rendering – Stucco in lieu of stone cladding at Chiller plant











Defer S.E. extra parking lot for later date – not needed per Code







#### Covered Walkway w/ Solar Panels at Drop Off



#### Solar Covered Walkway at Drop Off



## Design Intent/ Massing





#### Solar Covered Walkway at Drop Off







#### Lumos Solar Scapes Modern



#### **Product Overview**

**Solar**Scapes are <u>the