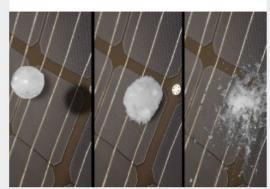

Ultra Low Profile Frameless Module

Integrated Wireway

6mm Thick Tempered Glass

Through-Bolt Mounting Method

Weatherproofing

Concealed Junction Box and Conductors

LED Lighting

**CNC Precision** 