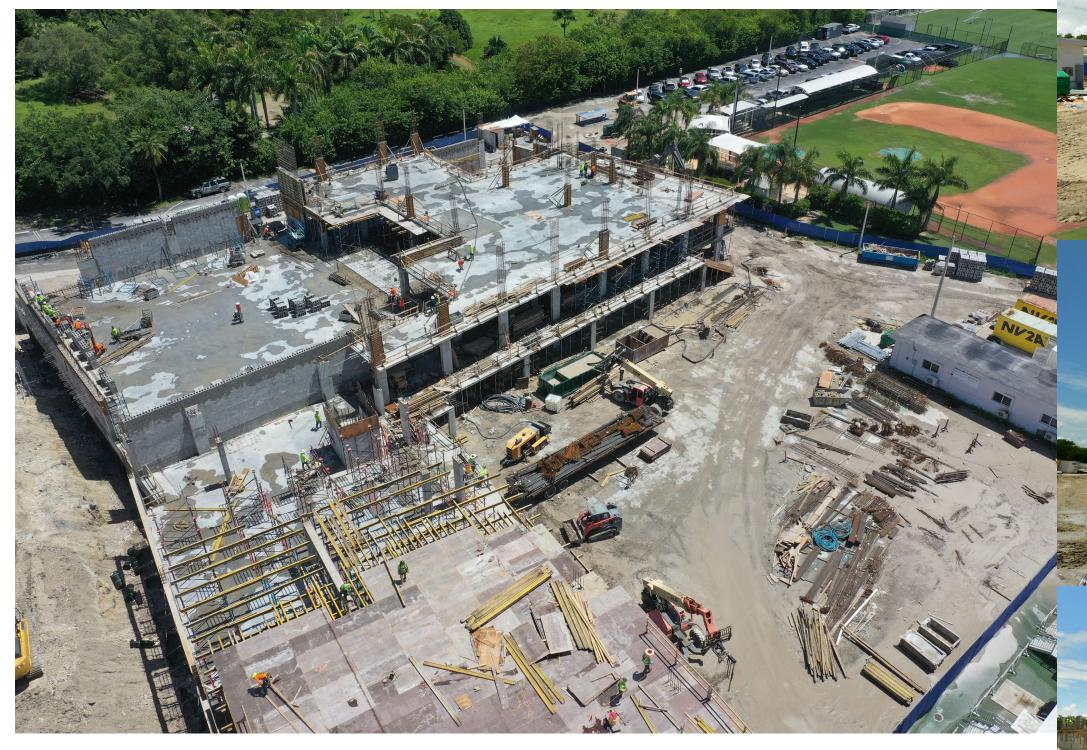

#### GULLIVER ACADEMY

Gymnatorium/ Collaboratorium







#### Project Location









### Conceptual Rendering Looking East



### Conceptual Renderings Looking West







### Conceptual Rendering Dining and Tennis Complex





#### Conceptual Rendering Main Entry







### Conceptual Rendering Extended Courtyard



### Progress Photos











#### **East Elevation**





**AFTER** 





#### South Elevation













#### North Elevation





#### Conceptual Renderings: North elevation revisions











#### Aerial View for context and adjacencies







#### Aerial View for context and adjacencies





#### West Elevation





**AFTER** 



















#### Chiller Plant



Removed stone cladding from exterior of Chiller Plant, Will provide painted stucco 7 CHILLER ENCLOSURE | EAST ELEVATION 6 CHILLER ENCLOSURE | WEST ELEVATION A-128 Scale: 1/4" = 1'-0" 5 CHILLER ENCLOSURE | SOUTH ELEVATION A-128 | Scale: 1/4" = 1'-0" 3 CHILLER ENCLOSURE | NORTH ELEVATION A-128 Scale: 1/4" = 1'-0"

**AFTER** 

#### Conceptual Rendering – Stucco in lieu of stone cladding at Chiller plant











Defer S.E. extra parking l