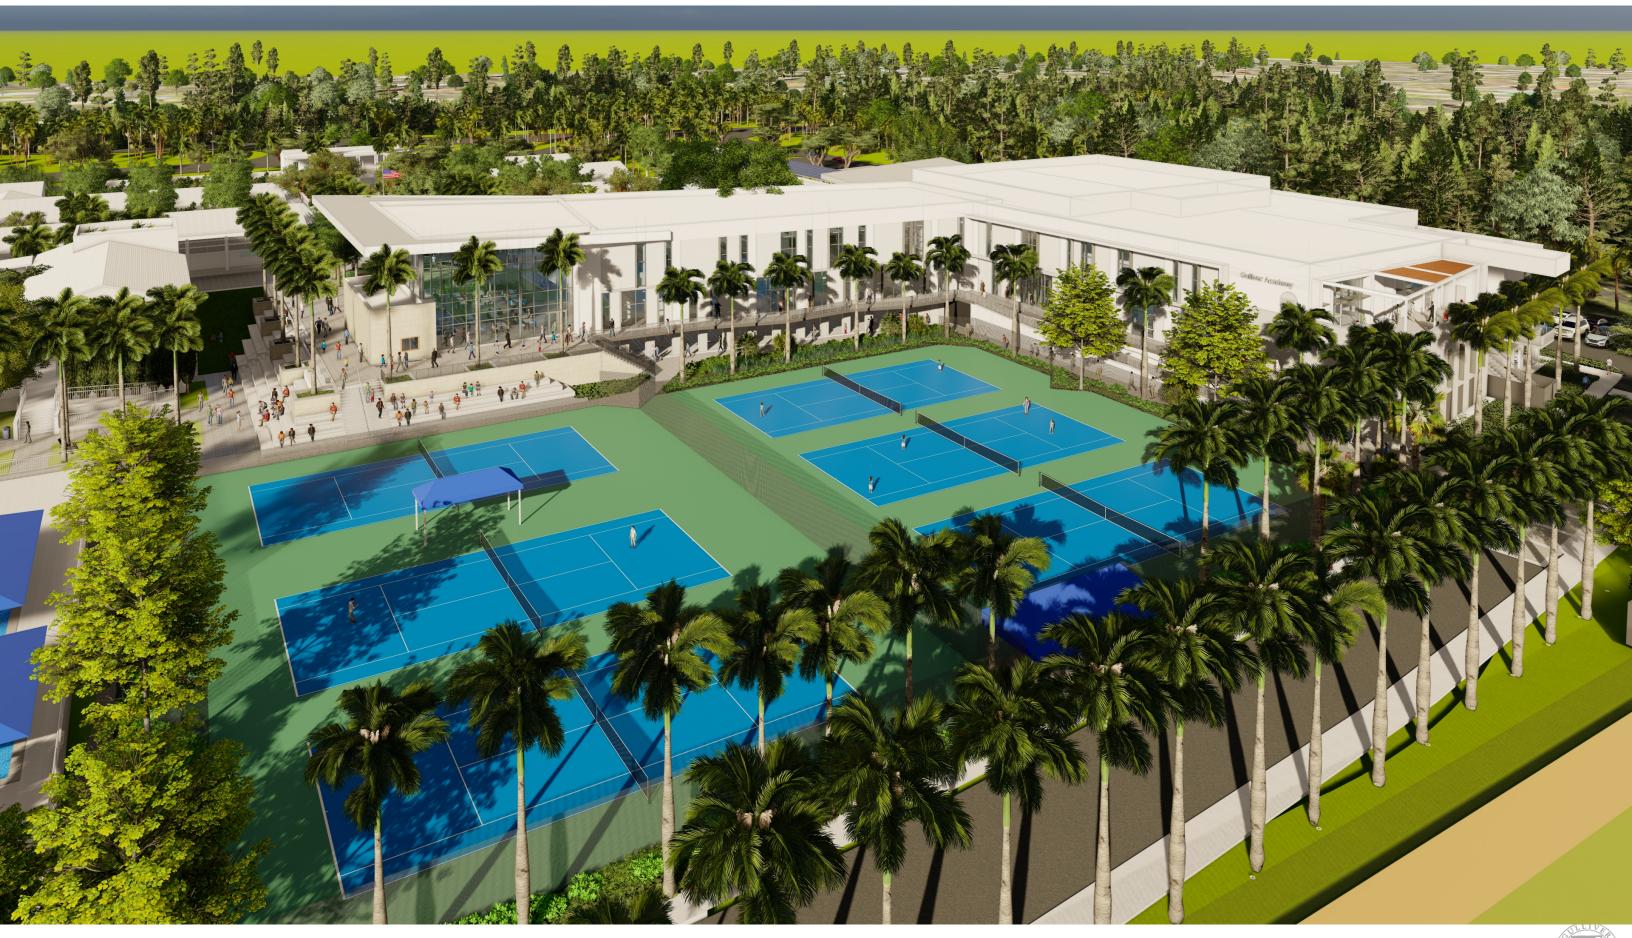

#### GULLIVER ACADEMY

Gymnatorium/ Collaboratorium







#### Project Location









### Conceptual Rendering Looking East



### Conceptual Renderings Looking West







### Conceptual Rendering Dining and Tennis Complex





#### Conceptual Rendering Main Entry







### Conceptual Rendering Extended Courtyard



### Progress Photos











#### **East Elevation**





**AFTER** 





#### South Elevation













#### North Elevation





#### Conceptual Renderings: North elevation revisions











#### Aerial View for context and adjacencies







#### Aerial View for context and adjacencies





#### West Elevation





**AFTER** 



















#### Chiller Plant



Removed stone cladding from exterior of Chiller Plant, Will provide painted stucco 7 CHILLER ENCLOSURE | EAST ELEVATION 6 CHILLER ENCLOSURE | WEST ELEVATION A-128 Scale: 1/4" = 1'-0" 5 CHILLER ENCLOSURE | SOUTH ELEVATION A-128 | Scale: 1/4" = 1'-0" 3 CHILLER ENCLOSURE | NORTH ELEVATION A-128 Scale: 1/4" = 1'-0"

**AFTER**