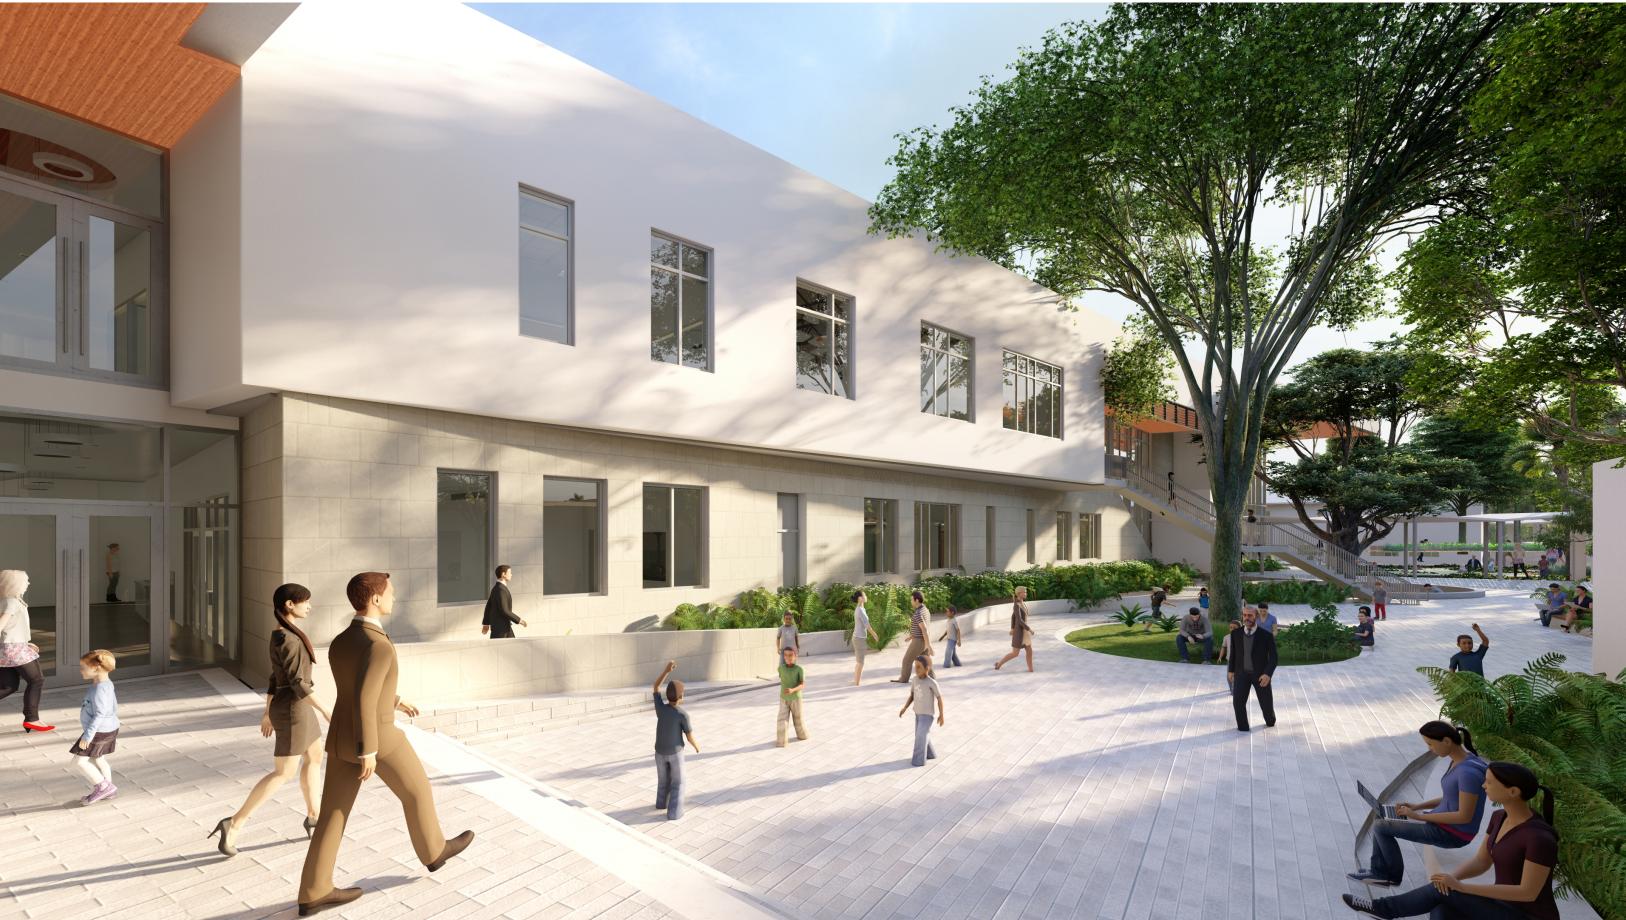

#### GULLIVER ACADEMY

Gymnatorium/ Collaboratorium







#### Project Location









### Conceptual Rendering Looking East



### Conceptual Renderings Looking West







### Conceptual Rendering Dining and Tennis Complex





#### Conceptual Rendering Main Entry







### Conceptual Rendering Extended Courtyard



### Progress Photos











#### **East Elevation**





**AFTER** 





#### South Elevation













#### North Elevation





#### Conceptual Renderings: North elevation revisions











#### Aerial View for context and adjacencies







#### Aerial View for context and adjacencies





#### West Elevation





**AFTER** 



















#### Chiller Plant



Removed stone cladding from exterior of Chiller Plant, Will provide painted stucco 7 CHILLER ENCLOSURE | EAST ELEVATION 6 CHILLER ENCLOSURE | WEST ELEVATION A-128 Scale: 1/4" = 1'-0" 5 CHILLER ENCLOSURE | SOUTH ELEVATION A-128 | Scale: 1/4" = 1'-0" 3 CHILLER ENCLOSURE | NORTH ELEVATION A-128 Scale: 1/4" = 1'-0"

**AFTER** 

#### Conceptual Rendering – Stucco in lieu of stone cladding at Chiller plant











Defer S.E. extra parking lot for later date – not needed per Code







#### Covered Walkway w/ Solar Panels at Drop Off



#### Solar Covered Walkway at Drop Off



## Design Intent/ Massing





#### Solar Covered Walkway at Drop Off







#### Lumos Solar Scapes Modern



#### **Product Overview**

**Solar**Scapes are <u>the</u> solution to t