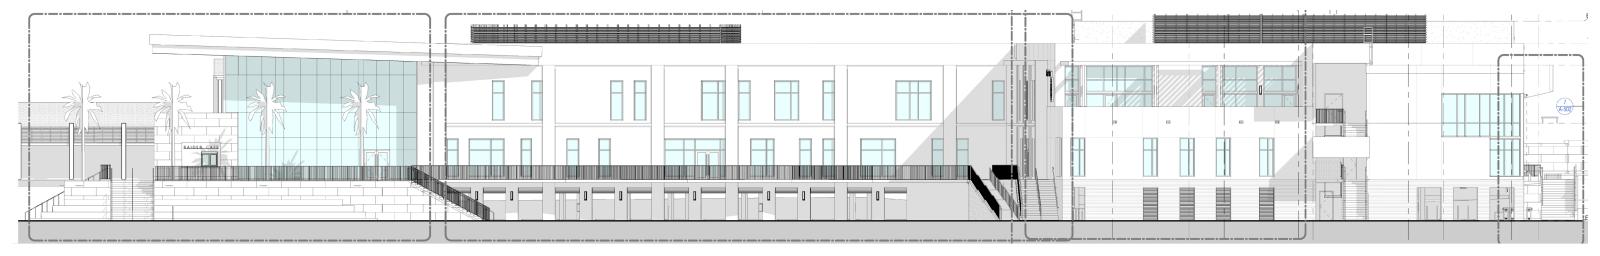

#### GULLIVER ACADEMY

Gymnatorium/ Collaboratorium







#### Project Location









### Conceptual Rendering Looking East



### Conceptual Renderings Looking West







### Conceptual Rendering Dining and Tennis Complex





#### Conceptual Rendering Main Entry







### Conceptual Rendering Extended Courtyard



### Progress Photos











#### **East Elevation**





**AFTER** 





#### South Elevation













#### North Elevation





#### Conceptual Renderings: North elevation revisions











#### Aerial View for context and adjacencies







#### Aerial View for context and adjacencies





#### West Elevation





**AFTER** 



















#### Chiller Plant



Removed stone cladding from exterior of Chiller Plant, Will provide painted stucco 7 CHILLER ENCLOSURE | EAST ELEVATION 6 CHILLER ENCLOSURE | WEST ELEVATION A-128 Scale: 1/4" = 1'-0" 5 CHILLER ENCLOSURE | SOUTH ELEVATION A-128 | Scale: 1/4" = 1'-0" 3 CHILLER ENCLOSURE | NORTH ELEVATION A-128 Scale: 1/4" = 1'-0"

**AFTER** 

#### Conceptual Rendering – Stucco in lieu of stone cladding at Chiller plant











Defer S.E. extra parking lot for later date – not needed per Co