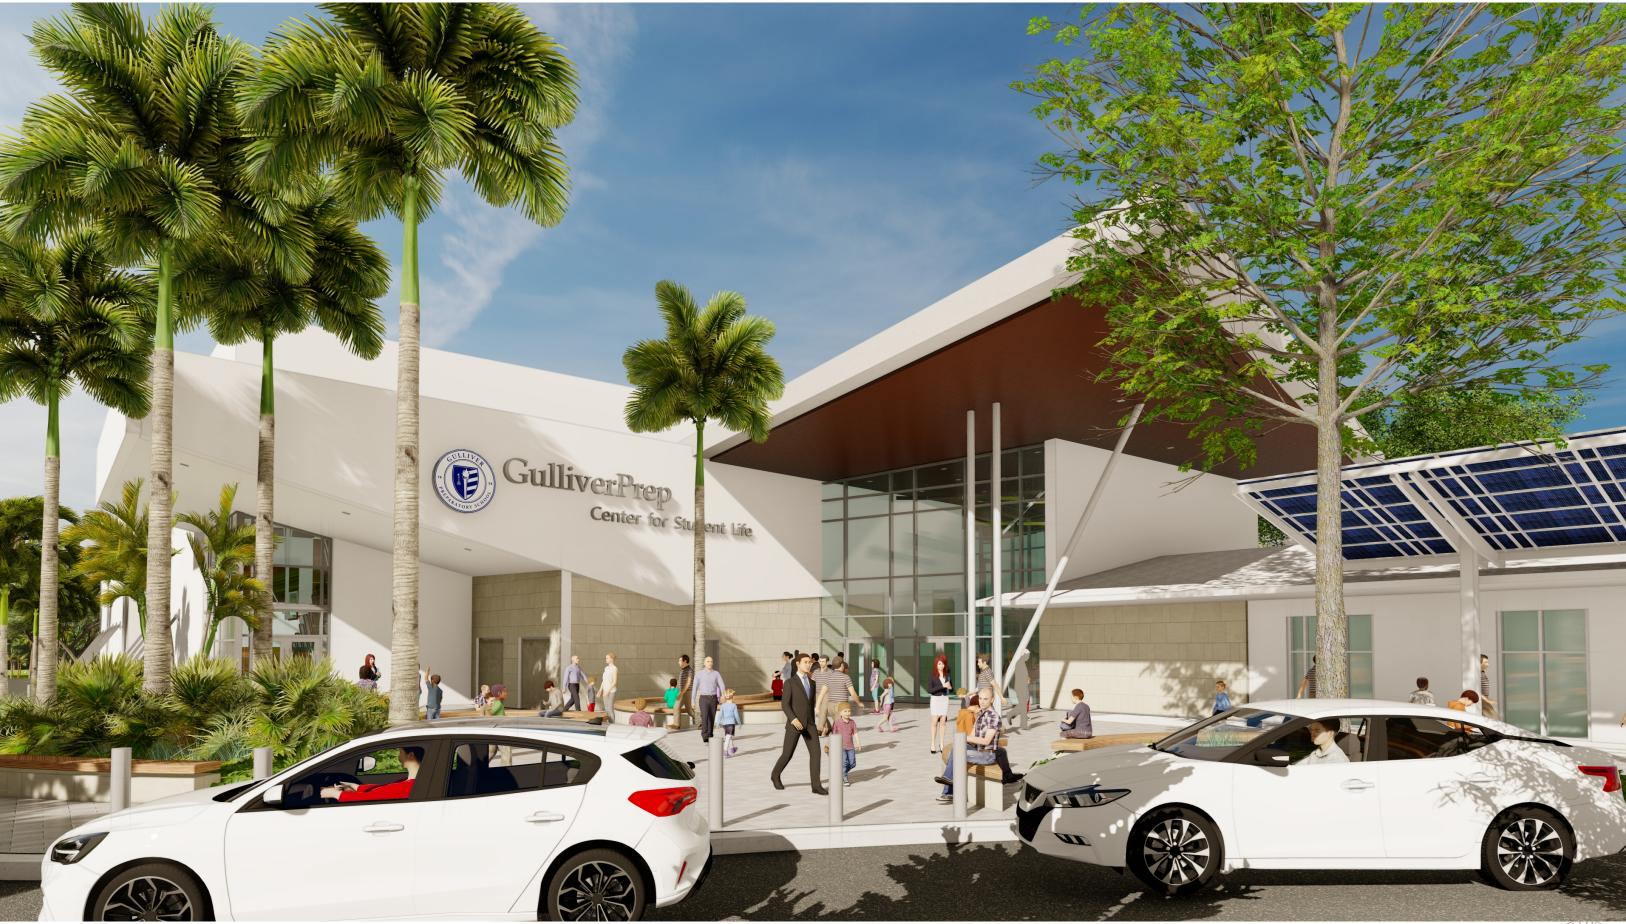

#### **Product Overview**

**Solar**Scapes are <u>the</u> solution to the most demanding solar mounting structure problems. **Solar**Scapes are modular, prefabricated structures made from machined, welded and powder coated aluminum or steel, depending on your project requirements for maximum durability and ease of installation.

Locally sourced right here in Colorado and delivered fresh to your solar project!

Building on the design that won Dwell on Design's Best Energy Product in 2012, **Solar**Scapes are infinitely configurable to meet the needs of any project.



Ultra Low Profile Frameless Module



Integrated Wireway

6mm Thick Tempered Glass



Through-Bolt Mounting Method





Weatherproofing

Concealed Junction Box and Conductors



LED Lighting



**CNC Precision**