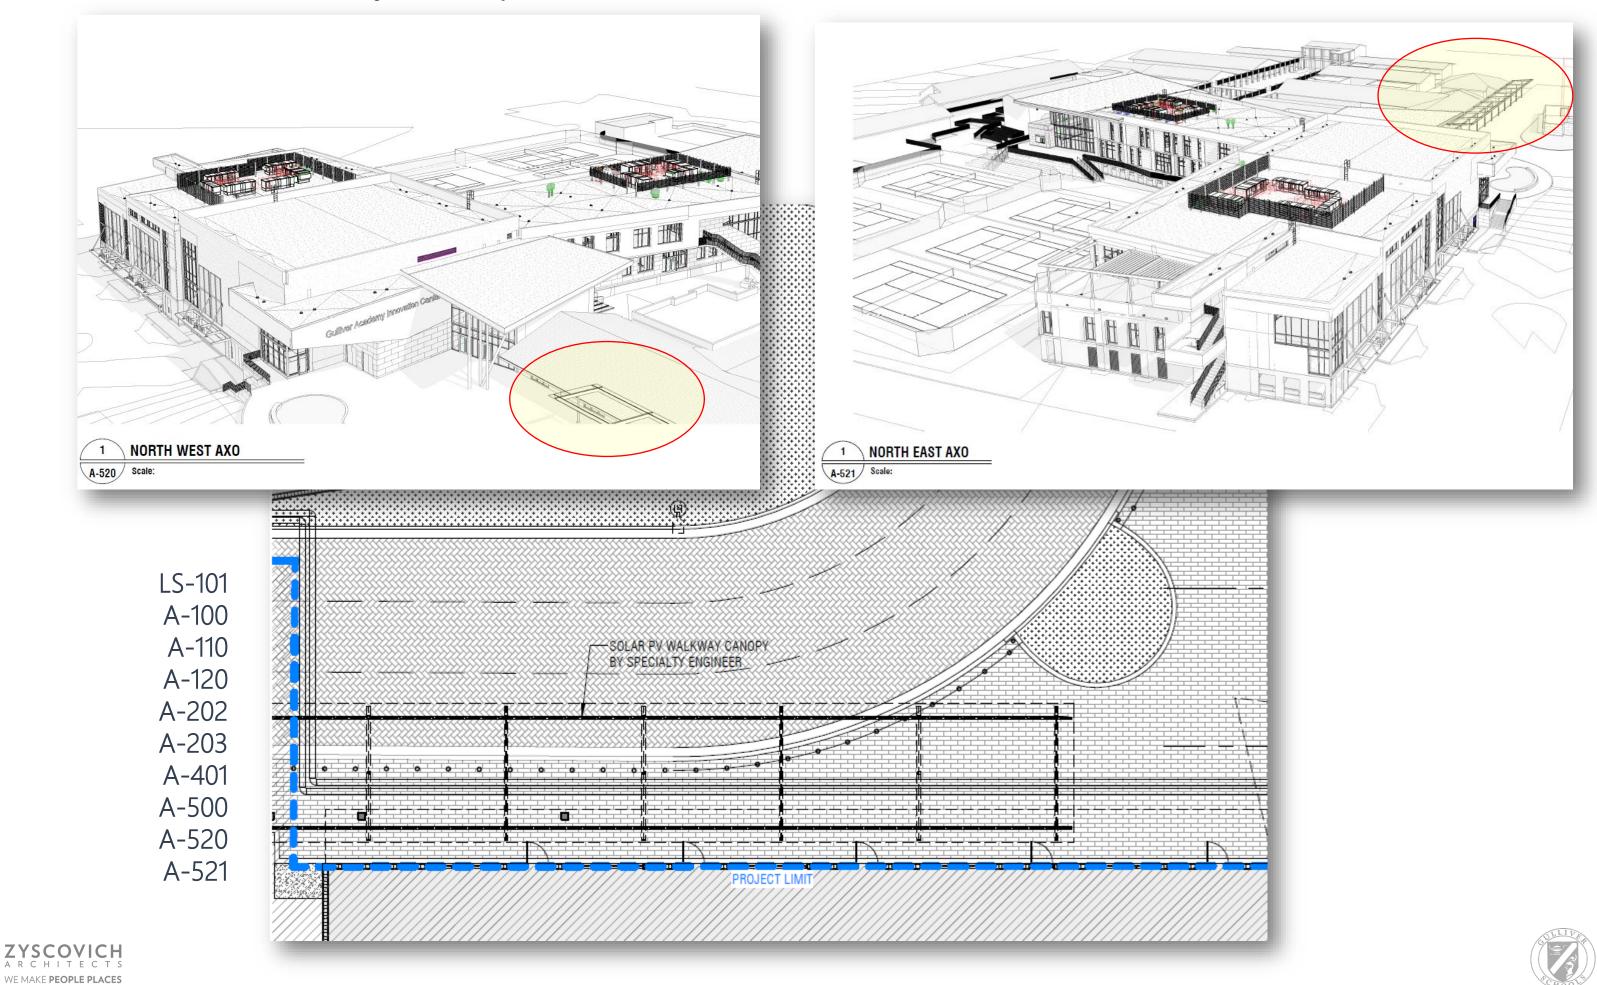

#### Covered Walkway w/ Solar Panels at Drop Off

#### Solar Covered Walkway at Drop Off