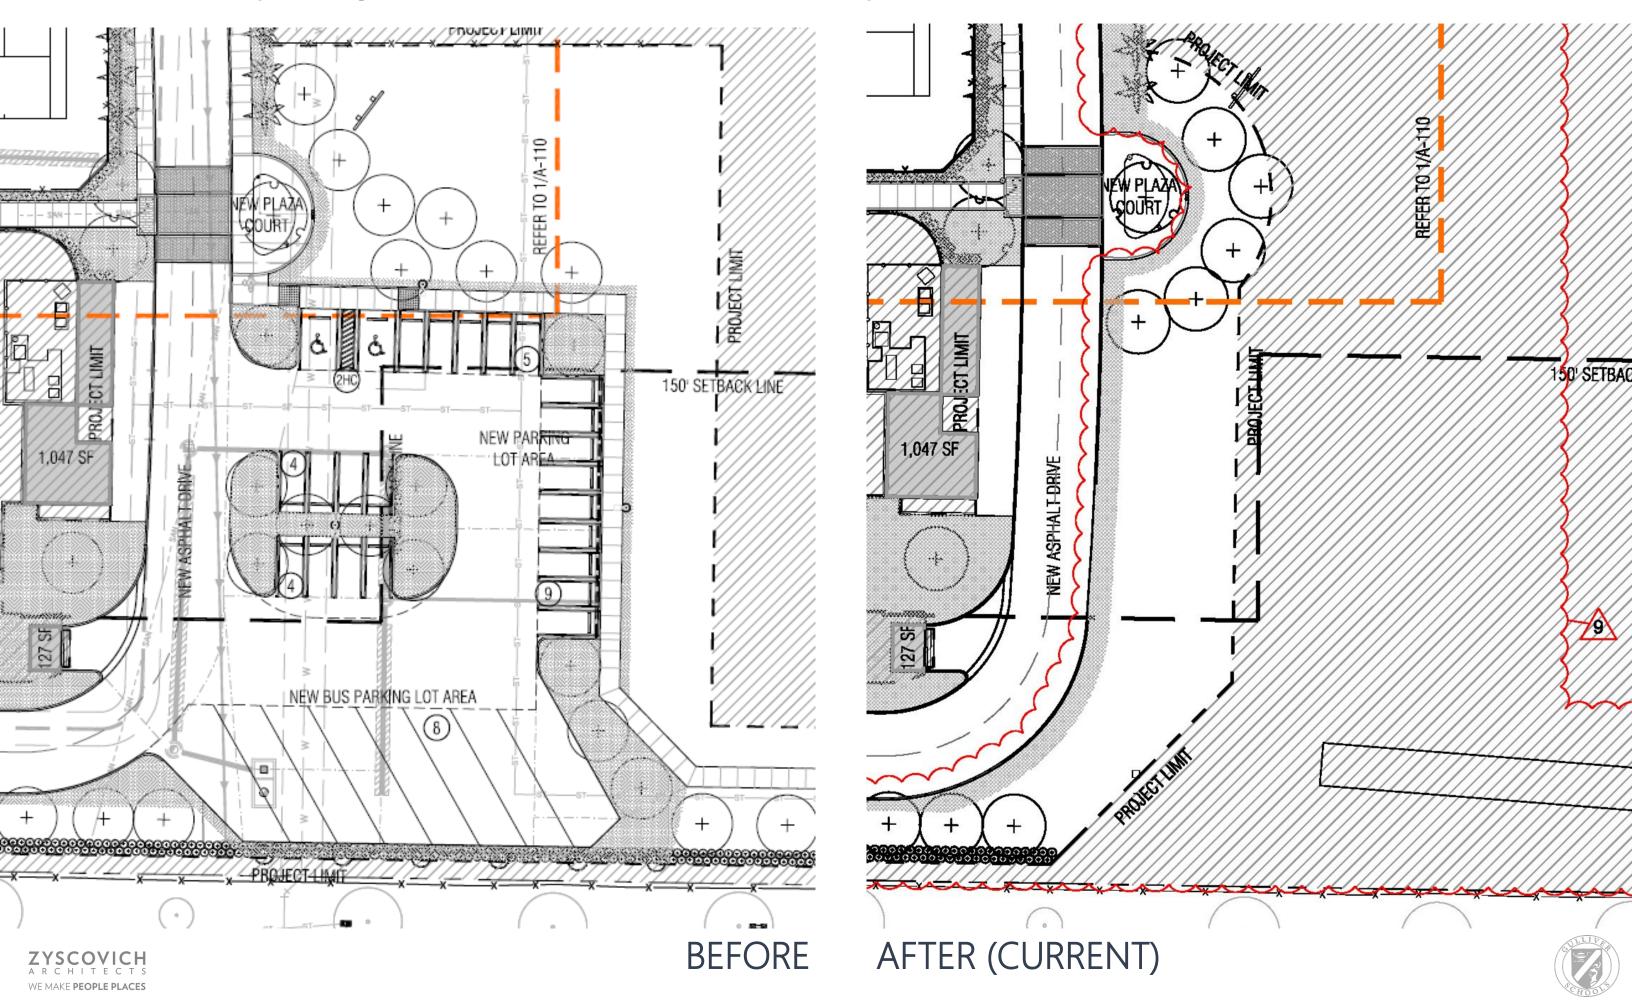

#### Conceptual Rendering – Stucco in lieu of stone cladding at Chiller plant

Defer S.E. extra parking lot for later date – not needed per Code