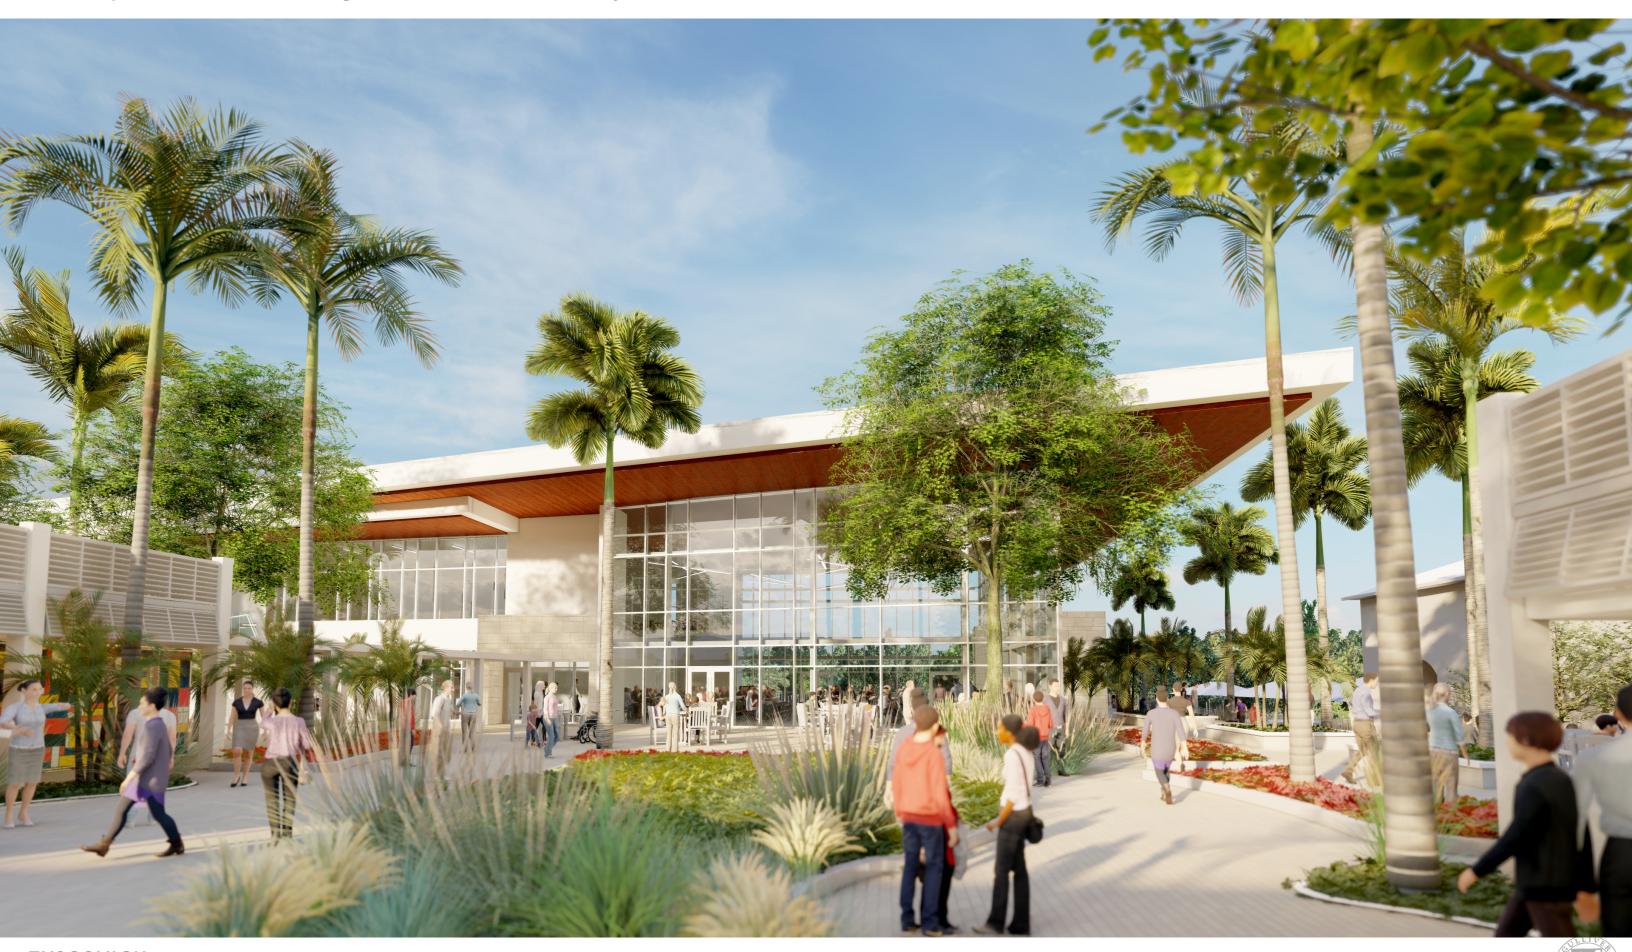

#### GULLIVER ACADEMY

Gymnatorium/ Collaboratorium







#### Project Location









### Conceptual Rendering Looking East



### Conceptual Renderings Looking West







### Conceptual Rendering Dining and Tennis Complex





#### Conceptual Rendering Main Entry







### Conceptual Rendering Extended Courtyard



### Progress Photos











#### **East Elevation**





**AFTER** 





#### South Elevation













#### North Elevation





#### Conceptual Renderings: North elevation revisions











#### Aerial View for context and adjacencies







#### Aerial View for context and adjacencies





#### West Elevation





**AFTER** 



















#### Chiller Plant



Removed stone cladding from exterior of Chiller Plant, Will provide painted stucco 7 CHILLER ENCLOSURE | EAST ELEVATION 6 CHILLER ENCLOSURE | WEST ELEVATION A-128 Scale: 1/4" = 1'-0" 5 CHILLER ENCLOSURE | SOUTH ELEVATION A-128 | Scale: 1/4" = 1'-0" 3 CHILLER ENCLOSURE | NORTH ELEVATION A-128 Scale: 1/4" = 1'-0"

**AFTER** 

#### Conceptual Rendering – Stucco in lieu of stone cladding at Chiller plant











Def