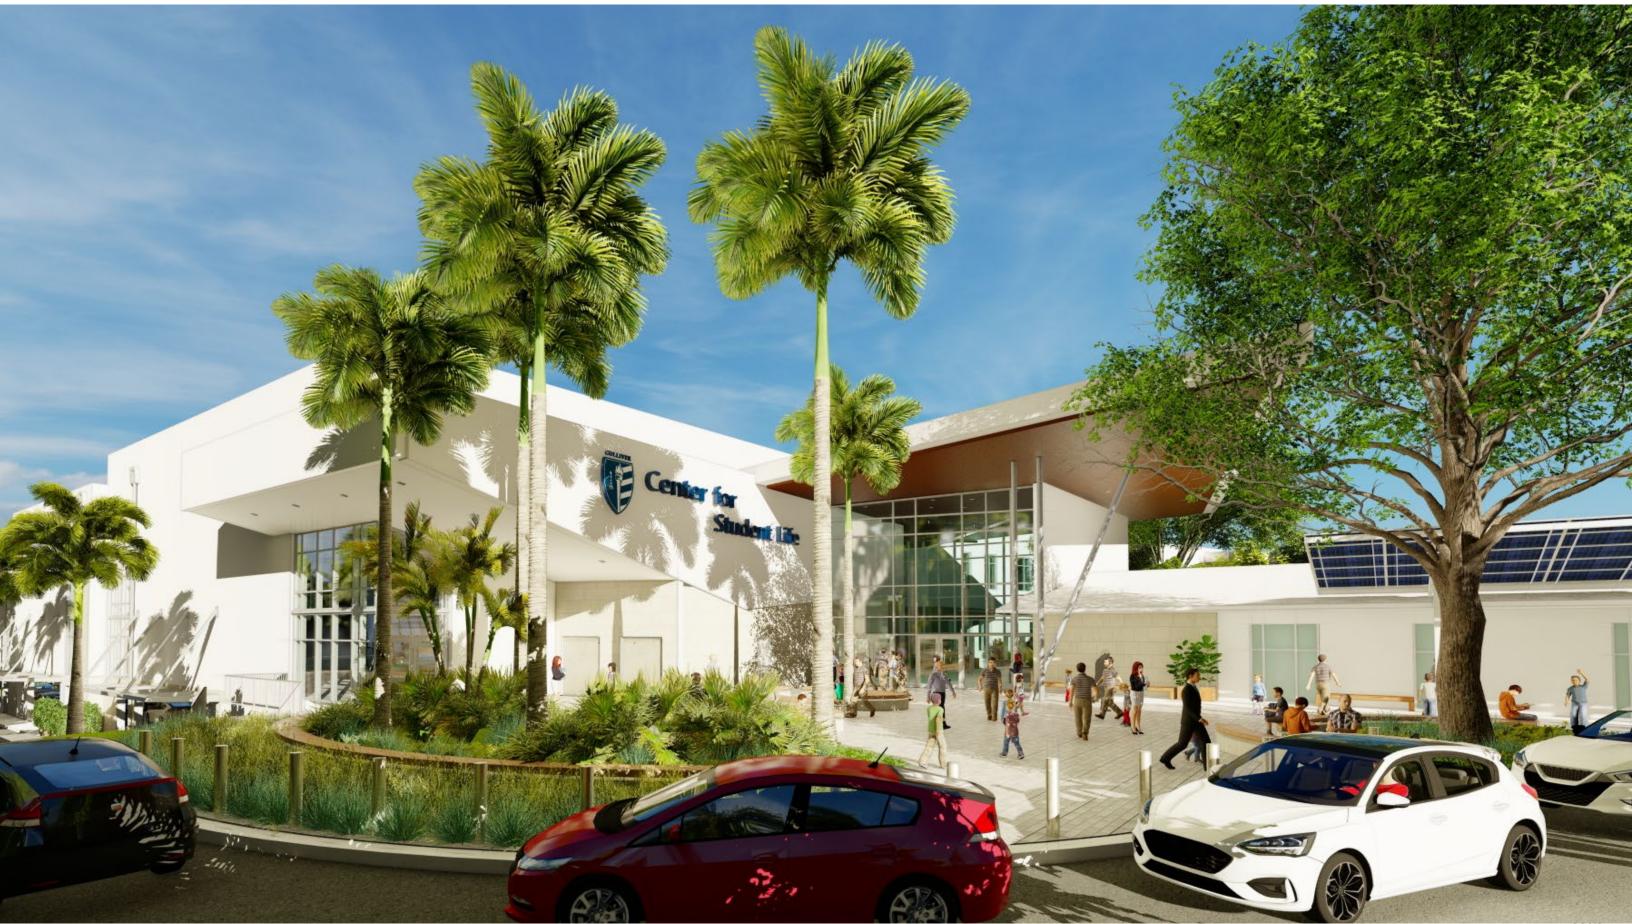

## **Product Overview**

**Solar**Scapes are <u>the</u> solution to the most demanding solar mounting structure problems. **Solar**Scapes are modular, prefabricated structures made from machined, welded and powder coated aluminum or steel, depending on your project requirements for maximum durability and ease of installation.

Locally sourced right here in Colorado and delivered fresh to your solar project!

Building on the design that won Dwell on Design's Best Energy Product in 2012, **Solar**Scapes are infinitely configurable to meet the needs of any project.



Ultra Low Profile Frameless Module



Integrated Wireway

6mm Thick Tempered Glass



Through-Bolt Mounting Method





Weatherproofing

Concealed Junction Box and Conductors



LED Lighting



**CNC Precision**