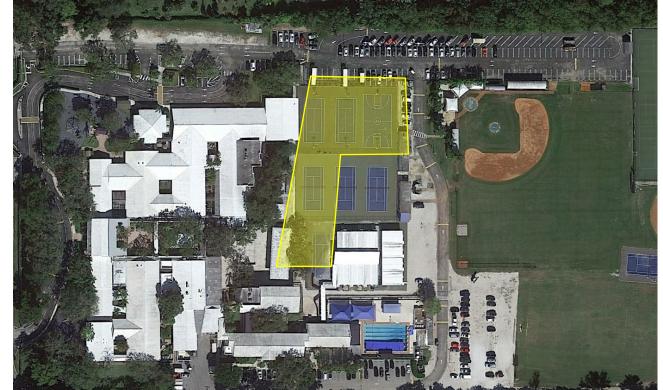

#### GULLIVER ACADEMY

Gymnatorium/ Collaboratorium







#### Project Location









### Conceptual Rendering Looking East



### Conceptual Renderings Looking West







### Conceptual Rendering Dining and Tennis Complex





#### Conceptual Rendering Main Entry







### Conceptual Rendering Extended Courtyard



### Progress Photos











#### **East Elevation**





**AFTER** 





#### South Elevation













#### North Elevation





#### Conceptual Renderings: North elevation revisions











#### Aerial View for context and adjacencies







#### Aerial View for context and adjacencies





#### West Elevation





**AFTER** 



















#### Chiller Plant



Removed stone cladding from exterior of Chiller Plant, Will provide painted stucco 7 CHILLER ENCLOSURE | EAST ELEVATION 6 CHILLER ENCLOSURE | WEST ELEVATION A-128 Scale: 1/4" = 1'-0"