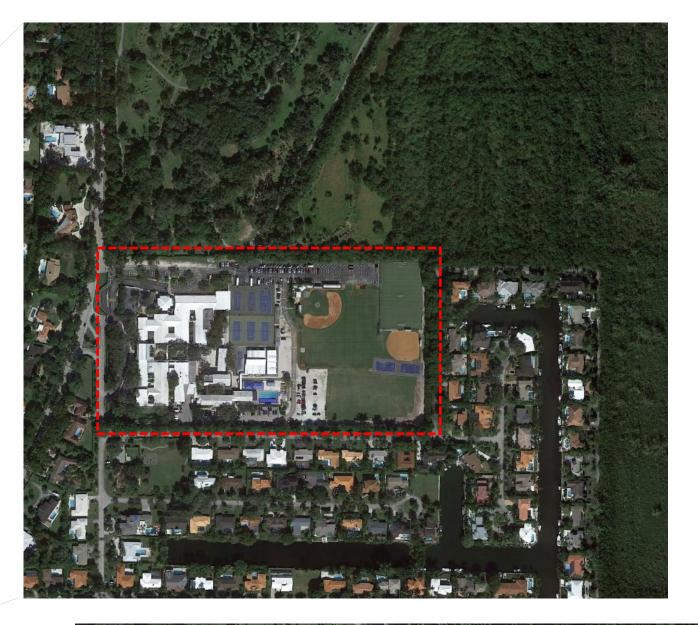

#### GULLIVER ACADEMY

Gymnatorium/ Collaboratorium







#### Project Location









### Conceptual Rendering Looking East



### Conceptual Renderings Looking West







### Conceptual Rendering Dining and Tennis Complex





#### Conceptual Rendering Main Entry







### Conceptual Rendering Extended Courtyard



### Progress Photos











#### **East Elevation**





**AFTER** 





#### South Elevation













#### North Elevation





#### Conceptual Renderings: North elevation revisions











#### Aerial View for context and adjacencies







#### Aerial View for context and adjacencies





#### West Elevation





**AFTER** 



















#### Chiller Plant



Removed stone cladding from exterior of Chiller Plant, Will provide painted stucco 7 CHILLER ENCLOSURE | EAST ELEVATION 6 CHILLER ENCLOSURE | WEST ELEVATION A-128 Scale: 1/4" = 1'-