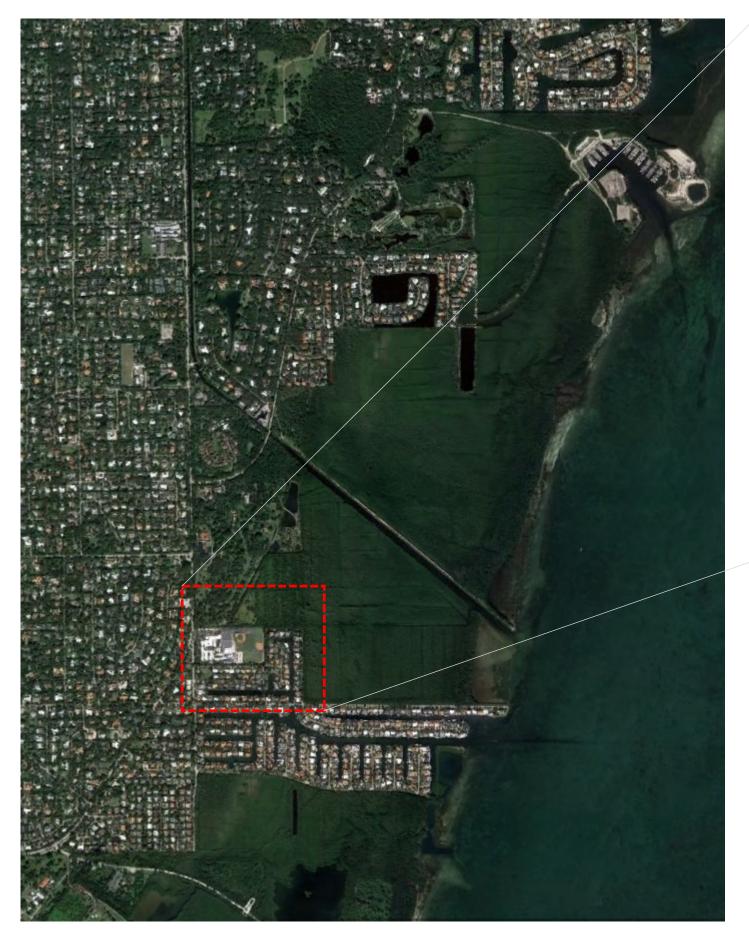

#### GULLIVER ACADEMY

Gymnatorium/ Collaboratorium







#### Project Location









### Conceptual Rendering Looking East



### Conceptual Renderings Looking West







### Conceptual Rendering Dining and Tennis Complex





#### Conceptual Rendering Main Entry







### Conceptual Rendering Extended Courtyard



### Progress Photos











#### **East Elevation**





**AFTER** 





#### South Elevation













#### North Elevation





#### Conceptual Renderings: North elevation revisions











#### Aerial View for context and adjacencies







#### Aerial View for context and adjacencies





#### West Elevation





**AFTER** 



















#### Chiller Plant



Removed stone cladding from exterior of Chiller Plant, Will provide painted stucco 7 CHILLER ENCLOSURE | EAST ELEVATION 6 CHILLER ENCLOSURE | WEST ELEVATION A-128 Scale: 1/4" = 1