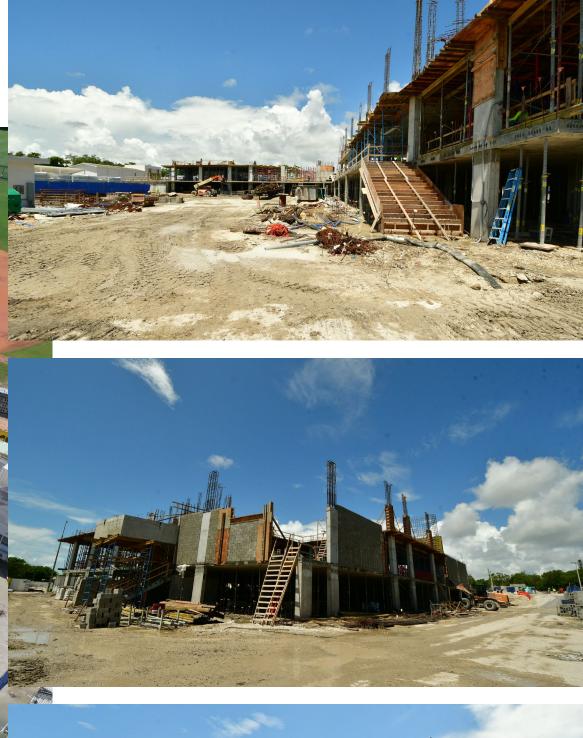

#### GULLIVER ACADEMY

Gymnatorium/ Collaboratorium







#### Project Location









### Conceptual Rendering Looking East



### Conceptual Renderings Looking West







### Conceptual Rendering Dining and Tennis Complex





#### Conceptual Rendering Main Entry







### Conceptual Rendering Extended Courtyard



### Progress Photos











#### **East Elevation**





**AFTER** 





#### South Elevation













#### North Elevation





#### Conceptual Renderings: North elevation revisions











#### Aerial View for context and adjacencies







#### Aerial View for context and adjacencies





#### West Elevation





**AFTER** 



















#### Chiller Plant



Removed stone cladding from exterior of Chiller Plant, Will provide painted stucco 7 CHILLER ENCLOSURE | EAST ELEVATION 6 CHILLER ENCLOSURE | WEST ELEVATION A-128 Scale: 1/4" = 1'-0" 5 CHILLER ENCLOSURE | SOUTH ELEVATION A-128 | Scale: 1/4" = 1'-0" 3 CHILLER ENCLOSURE | NORTH ELEVATION A-128 Scale: 1/4" = 1'-0"

**AFTER** 

#### Conceptual Rendering – Stucco in lieu of stone cladding at Chiller plant











Defer S.E. extra parking lot