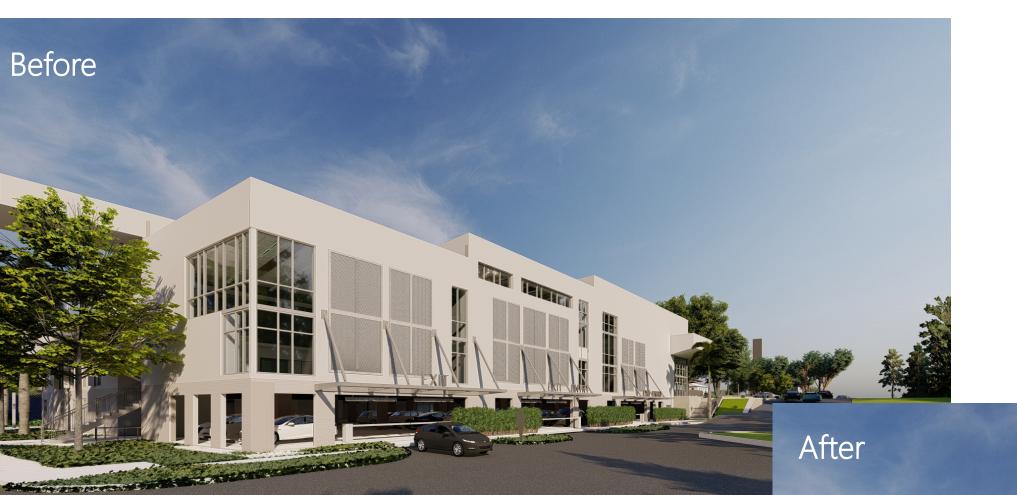

#### GULLIVER ACADEMY

Gymnatorium/ Collaboratorium







#### Project Location









### Conceptual Rendering Looking East



### Conceptual Renderings Looking West







### Conceptual Rendering Dining and Tennis Complex





#### Conceptual Rendering Main Entry







### Conceptual Rendering Extended Courtyard



### Progress Photos











#### **East Elevation**





**AFTER** 





#### South Elevation













#### North Elevation





#### Conceptual Renderings: North elevation revisions











#### Aerial View for context and adjacencies







#### Aerial View for context and adjacencies





#### West Elevation





**AFTER** 



















#### Chiller Plant



Removed stone cladding from exterior of Chiller Plant, Will provide painted stucco 7 CHILLER ENCLOSURE | EAST ELEVATION 6 CHILLER ENCLOSURE | WEST ELEVATION A-128 Scale: 1/4" = 1'-0" 5 CHILLER ENCLOSURE | SOUTH ELEVATION A-128 | Scale: 1/4" = 1'-0" 3 CHILLER ENCLOSURE | NORTH ELEVATION A-128 Scale: 1/4" = 1'-0"

**AFTER** 

#### Conceptual Rendering – Stucco in lieu of stone cladding at Chiller plant











Defer S.E. extra parking lot for later date – not needed per Code







#### Covered Walkway w/ Solar Panels at Drop Off



#### Solar Covered Walkway at Drop Off



## Design Intent/ Massing