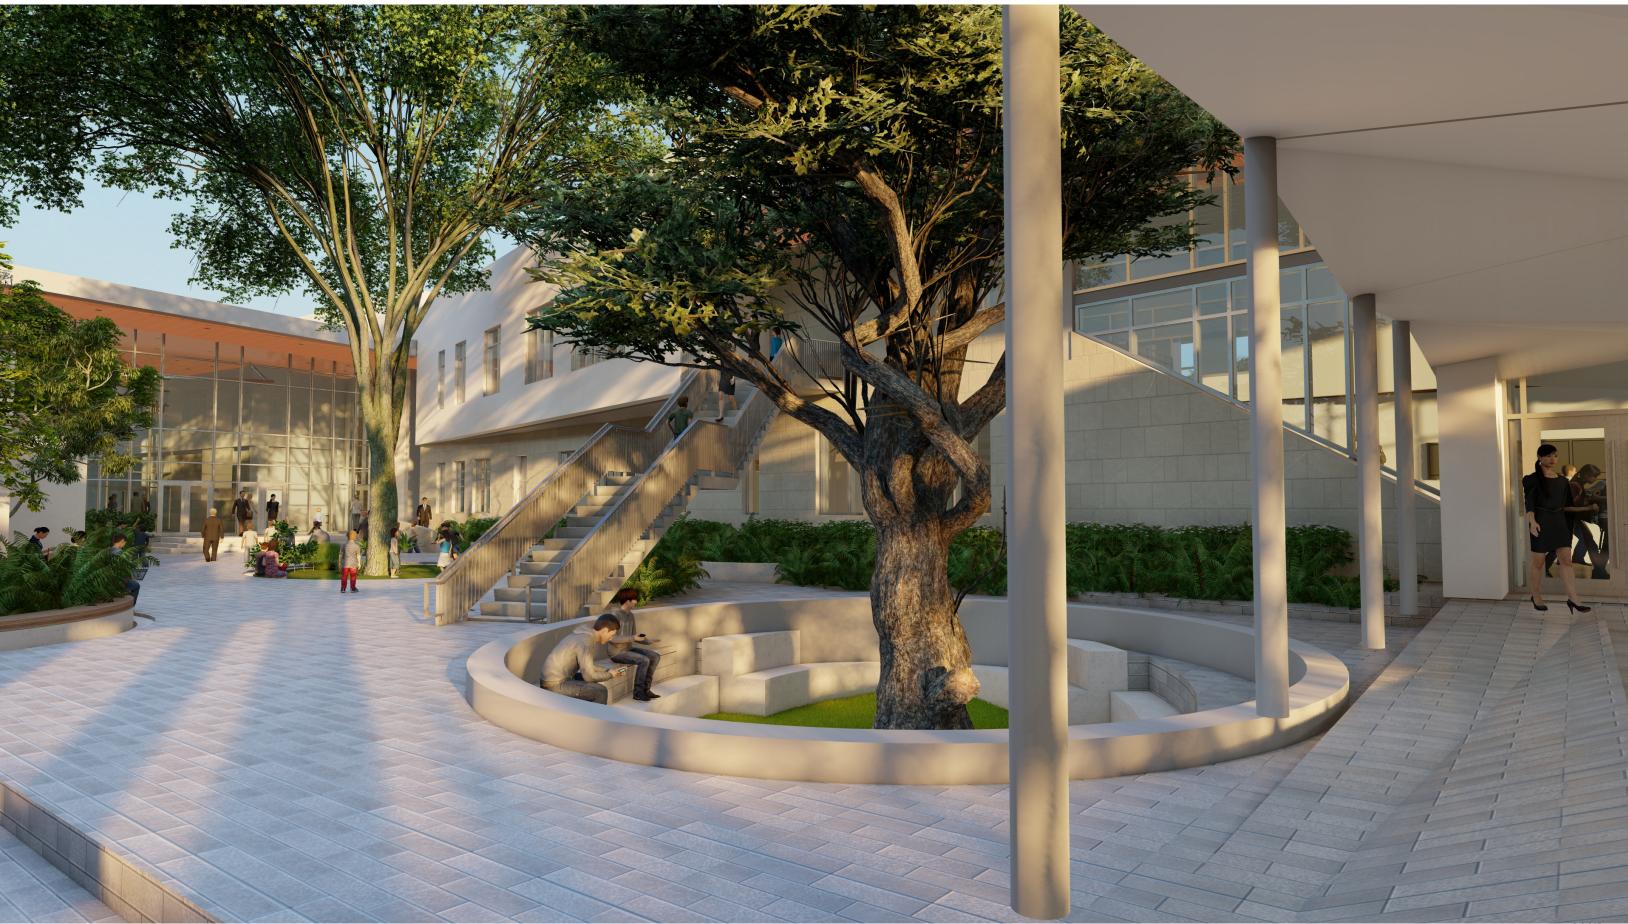

#### GULLIVER ACADEMY

Gymnatorium/ Collaboratorium







#### Project Location









### Conceptual Rendering Looking East



### Conceptual Renderings Looking West







### Conceptual Rendering Dining and Tennis Complex





#### Conceptual Rendering Main Entry







### Conceptual Rendering Extended Courtyard



### Progress Photos











#### **East Elevation**





**AFTER** 





#### South Elevation













#### North Elevation





#### Conceptual Renderings: North elevation revisions











#### Aerial View for context and adjacencies







#### Aerial View for context and adjacencies





#### West Elevation





**AFTER** 



















#### Chiller Plant



Removed stone cladding from exterior of Chiller Plant, Will provide painted stucco 7 CHILLER ENCLOSURE | EAST ELEVATION 6 CHILLER ENCLOSURE | WEST ELEVATION A-128 Scale: 1/4" = 1'-0" 5 CHILLER ENCLOSURE | SOUTH ELEVATION A-128 | Scale: 1/4" = 1'-0" 3 CHILLER ENCLOSURE | NORTH ELEVATION A-128 Scale: 1/4" = 1'-0"

**AFTER** 

#### Conceptual Rendering – Stucco in lieu of stone cladding at Chiller plant











Defer S.E. extra parking lot for later date – not needed per Code







#### Covered Walkway w/ Solar Panels at Drop Off



#### Solar Covered Walkway at Drop Off



## Design Intent/ Massing





#### Solar Covered Walkway at Drop Off







#### Lumos Solar Scapes Modern



#### **Product Overview**

**Solar**Scapes are <u>the</u> solution to the mos