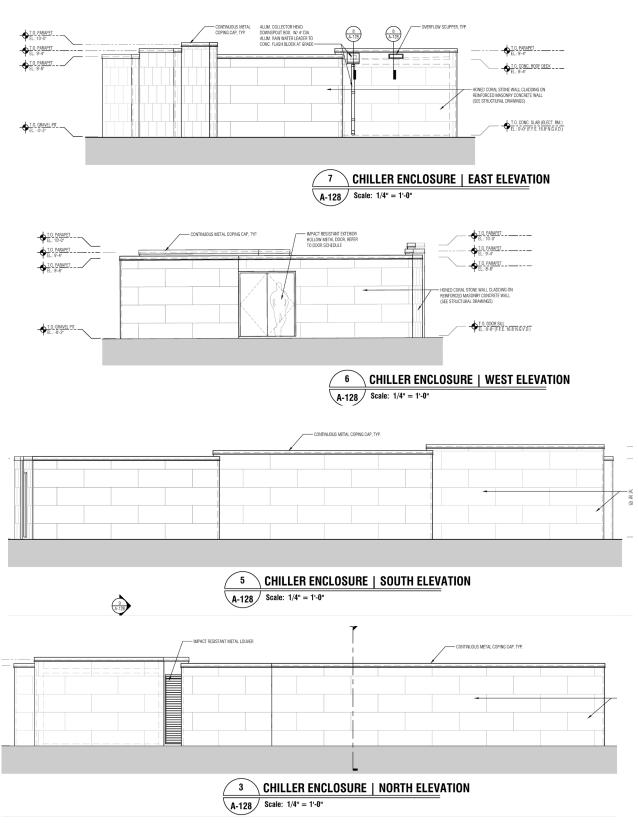

#### Chiller Plant

Removed stone cladding from exterior of Chiller Plant, Will provide painted stucco 7 CHILLER ENCLOSURE | EAST ELEVATION 6 CHILLER ENCLOSURE | WEST ELEVATION A-128 Scale: 1/4" = 1'-0" 5 CHILLER ENCLOSURE | SOUTH ELEVATION A-128 | Scale: 1/4" = 1'-0" 3 CHILLER ENCLOSURE | NORTH ELEVATION A-128 Scale: 1/4" = 1'-0"