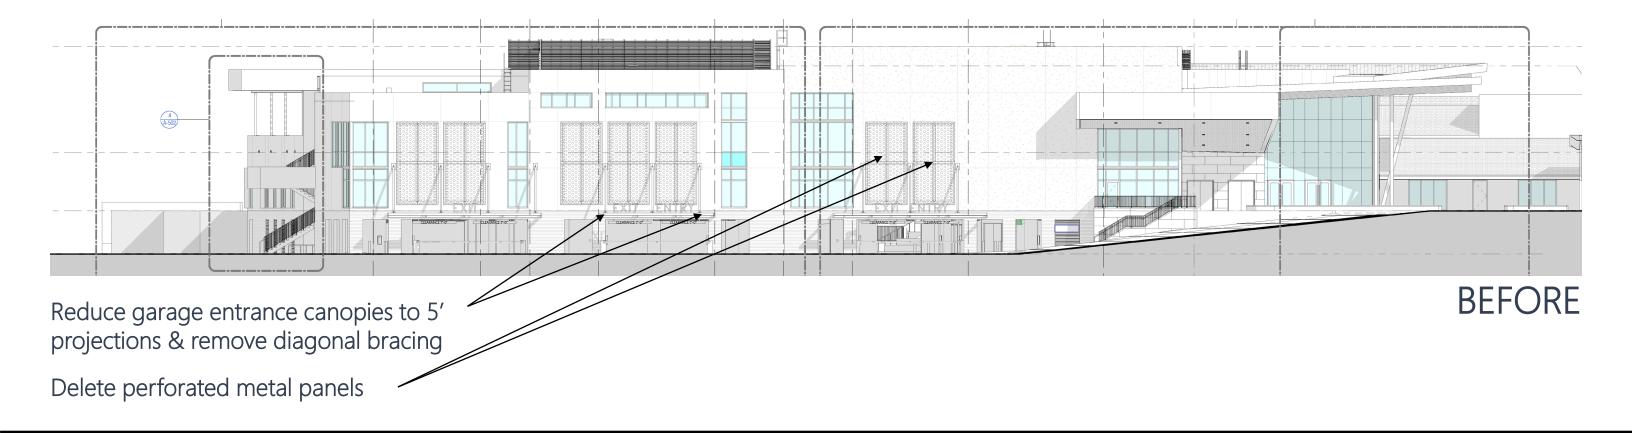

#### GULLIVER ACADEMY

Gymnatorium/ Collaboratorium







#### Project Location









### Conceptual Rendering Looking East



### Conceptual Renderings Looking West







### Conceptual Rendering Dining and Tennis Complex





#### Conceptual Rendering Main Entry







### Conceptual Rendering Extended Courtyard



### Progress Photos











#### **East Elevation**





**AFTER** 





#### South Elevation













#### North Elevation





#### Conceptual Renderings: North elevation revisions











#### Aerial View for context and adjacencies







#### Aerial View for context and adjacencies





#### West Elevation





**AFTER** 



















#### Chiller Plant



Removed stone cladding from exterior of Chiller Plant, Will provide painted stucco 7 CHILLER ENCLOSURE | EAST ELEVATION 6 CHILLER ENCLOSURE | WEST ELEVATION A-128 Scale: 1/4" = 1'-0" 5 CHILLER ENCLOSURE | SOUTH ELEVATION A-128 | Scale: 1/4" = 1'-0" 3 CHILLER ENCLOSURE | NORTH ELEVATION A-128 Scale: 1/4" = 1'-0"

**AFTER** 

#### Conceptual Rendering – Stucco in lieu of stone cladding at Chiller plant











Defer S.E. extra parking lot for later date – not needed per Code







#### Covered Walkway w/ Solar Panels at Drop Off



#### Solar C