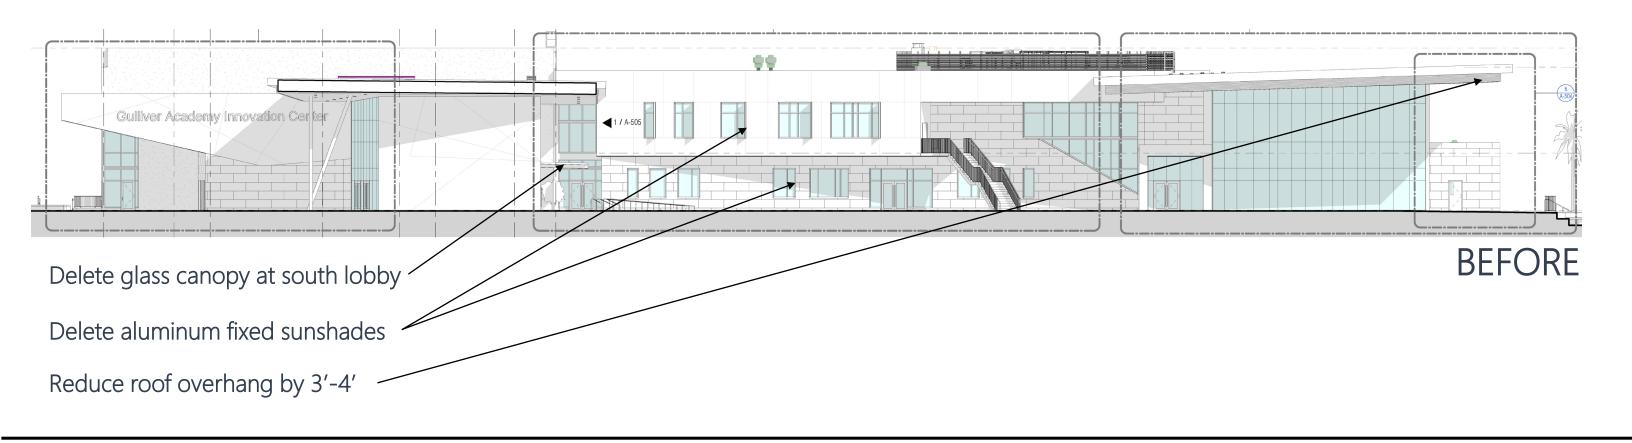

#### GULLIVER ACADEMY

Gymnatorium/ Collaboratorium







#### Project Location









### Conceptual Rendering Looking East



### Conceptual Renderings Looking West







### Conceptual Rendering Dining and Tennis Complex





#### Conceptual Rendering Main Entry







### Conceptual Rendering Extended Courtyard



### Progress Photos











#### **East Elevation**





**AFTER** 





#### South Elevation













#### North Elevation





#### Conceptual Renderings: North elevation revisions











#### Aerial View for context and adjacencies







#### Aerial View for context and adjacencies





#### West Elevation





**AFTER** 



















#### Chiller Plant



Removed stone cladding from exterior of Chiller Plant, Will provide painted stucco 7 CHILLER ENCLOSURE | EAST ELEVATION 6 CHILLER ENCLOSURE | WEST ELEVATION A-128 Scale: 1/4" = 1'-0" 5 CHILLER ENCLOSURE | SOUTH ELEVATION A-128 | Scale: 1/4" = 1'-0" 3 CHILLER ENCLOSURE | NORTH ELEVATION A-128 Scale: 1/4" = 1'-0"

**AFTER** 

#### Conceptual Rendering – Stucco in lieu of stone cladding at Chiller plant











Defer S.E. extra parking lot for later date – not needed per Code







#### Covered Walkway w/ Solar Panels at Drop Off



#### Solar Covered Walkway at Drop Off



## Design Intent/ Massing





#### Solar Covered Walkway at Drop Off







#### Lumos Solar Scapes Modern



#### **Product Overview**

**Solar**Scapes are <u>t