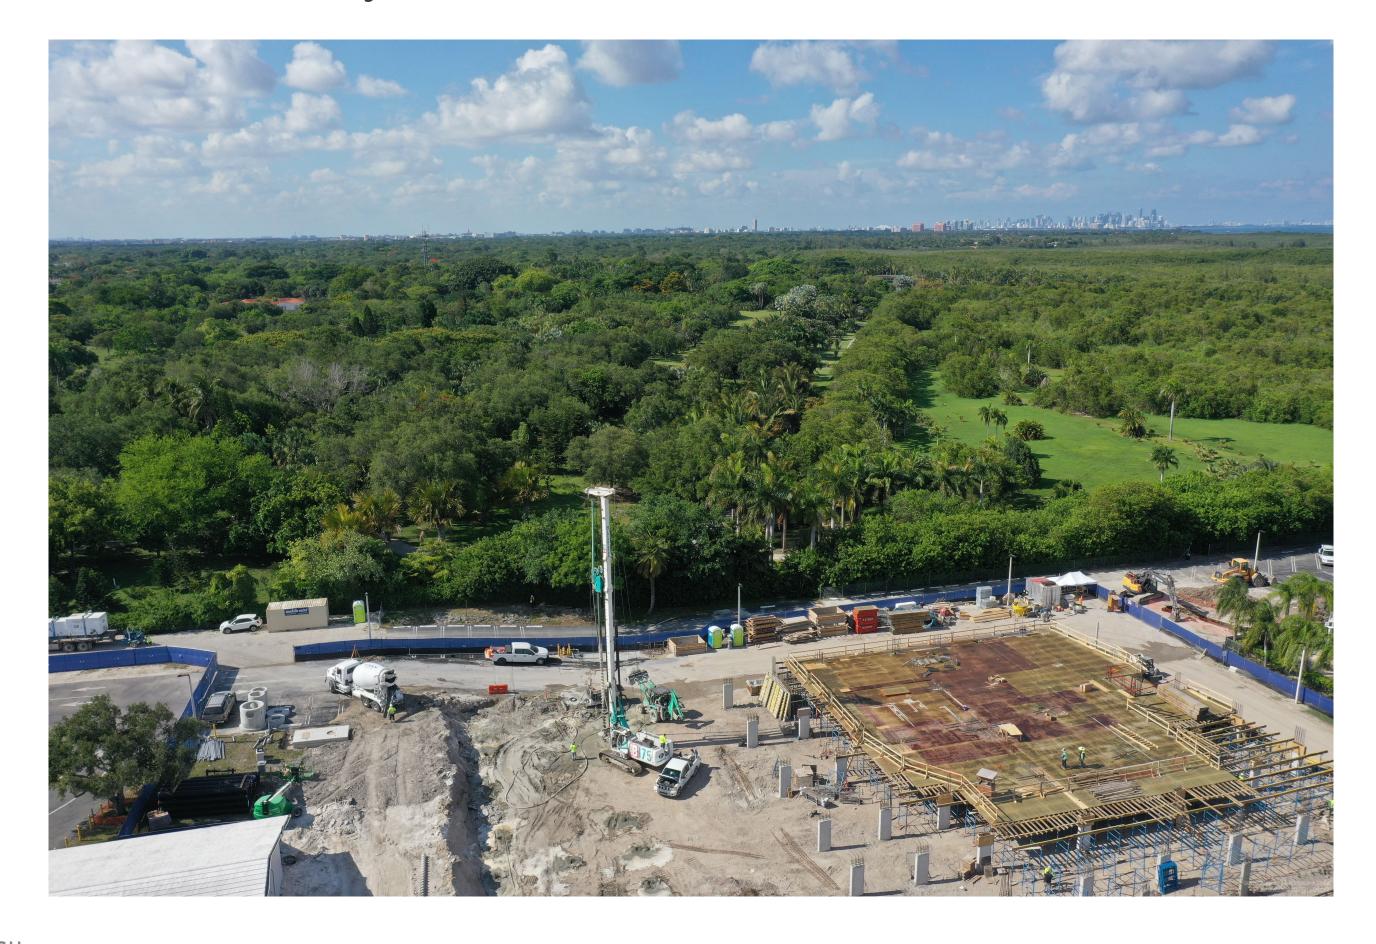

#### GULLIVER ACADEMY

Gymnatorium/ Collaboratorium







#### Project Location









### Conceptual Rendering Looking East



### Conceptual Renderings Looking West







### Conceptual Rendering Dining and Tennis Complex





#### Conceptual Rendering Main Entry







### Conceptual Rendering Extended Courtyard



### Progress Photos











#### **East Elevation**





**AFTER** 





#### South Elevation













#### North Elevation





#### Conceptual Renderings: North elevation revisions











#### Aerial View for context and adjacencies







#### Aerial View for context and adjacencies





#### West Elevation





**AFTER** 



















#### Chiller Plant



Removed stone cladding from exterior of Chiller Plant, Will provide painted stucco 7 CHILLER ENCLOSURE | EAST ELEVATION 6 CHILLER ENCLOSURE | WEST ELEVATION A-128 Scale: 1/4" = 1'-0" 5 CHILLER ENCLOSURE | SOUTH ELEVATION A-128 | Scale: 1/4" = 1'-0" 3 CHILLER ENCLOSURE | NORTH ELEVATION A-128 Scale: 1/4" = 1'-0"

**AFTER** 

#### Conceptual Rendering – Stucco in lieu of stone cladding at Chiller plant











Defer S.E. extra parking lot for later date – not needed per Code







#### Covered Walkway w/ Solar Panels at Drop Off



#### Solar Covered Walkway at Drop Off



## Design Intent/ Massing





#### Solar Covered Walkway at Drop Off







#### Lum