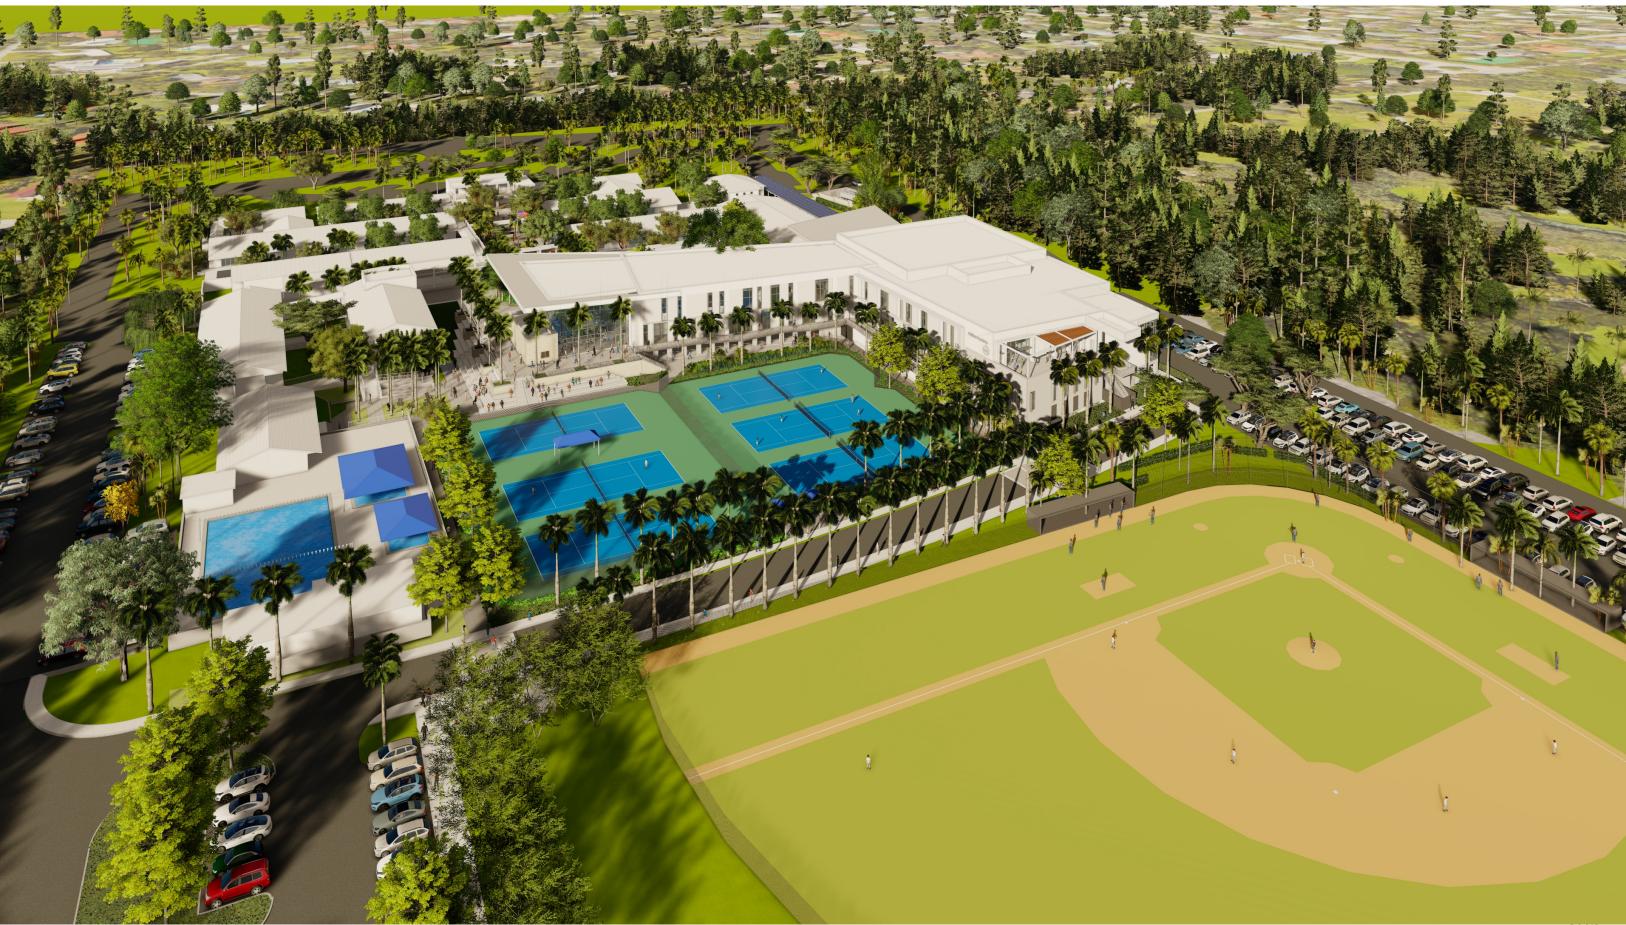

#### GULLIVER ACADEMY

Gymnatorium/ Collaboratorium







#### Project Location









### Conceptual Rendering Looking East



### Conceptual Renderings Looking West







### Conceptual Rendering Dining and Tennis Complex





#### Conceptual Rendering Main Entry







### Conceptual Rendering Extended Courtyard



### Progress Photos











#### **East Elevation**





**AFTER** 





#### South Elevation













#### North Elevation





#### Conceptual Renderings: North elevation revisions











#### Aerial View for context and adjacencies







#### Aerial View for context and adjacencies





#### West Elevation





**AFTER** 



















#### Chiller Plant



Removed stone cladding from exterior of Chiller Plant, Will provide painted stucco 7 CHILLER ENCLOSURE | EAST ELEVATION 6 CHILLER ENCLOSURE | WEST ELEVATION A-128 Scale: 1/4" = 1'-0" 5 CHILLER ENCLOSURE | SOUTH ELEVATION A-128 | Scale: 1/4" = 1'-0" 3 CHILLER ENCLOSUR