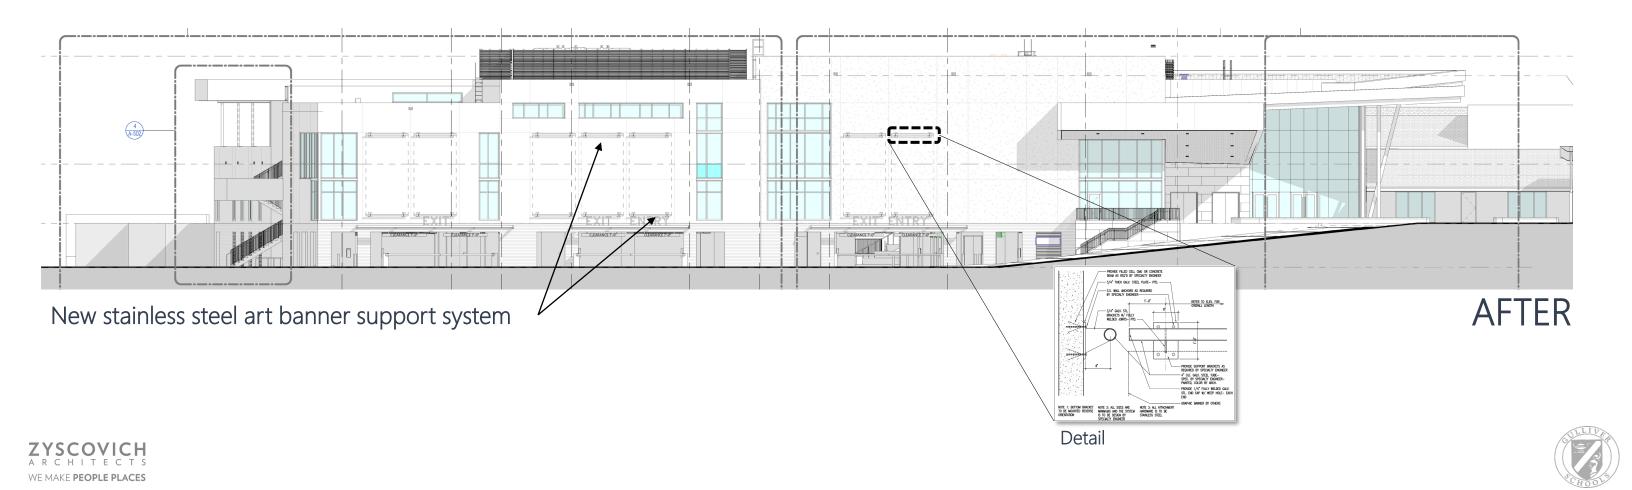

#### GULLIVER ACADEMY

Gymnatorium/ Collaboratorium







#### Project Location









### Conceptual Rendering Looking East



### Conceptual Renderings Looking West







### Conceptual Rendering Dining and Tennis Complex





#### Conceptual Rendering Main Entry







### Conceptual Rendering Extended Courtyard



### Progress Photos











#### **East Elevation**





**AFTER** 





#### South Elevation













#### North Elevation





#### Conceptual Renderings: North elevation revisions











#### Aerial View for context and adjacencies







#### Aerial View for context and adjacencies





#### West Elevation





**AFTER** 



















#### Chiller Plant



Removed stone cladding from exterior of Chiller Plant, Will provide painted stucco 7 CHILLER ENCLOSURE | EAST ELEVATION 6 CHILLER ENCLOSURE | WEST ELEVATION A-128 Scale: 1/4" = 1'-0" 5 CHILLER ENCLOSURE | SOUTH ELEVATION A-128 | Scale: 1/4" = 1'-0" 3 CHILLER ENCLOSURE | NORTH ELEVATION A-128 Scale: 1/4" = 1'-0"

**AFTER** 

#### Conceptual Rendering – Stucco in lieu of stone cladding at Chiller plant











Defer S.E. extra parking lot for later date – not needed per Code







#### Covered Walkway w/ Solar Panels at Drop Off



#### Solar Cov