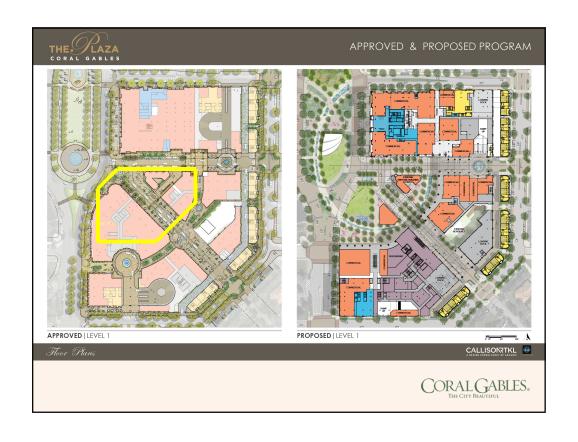

## The Plaza of Coral Gables

CITY COMMISSION MARCH 14, 2017

| Retail         265,000 sf         137,000 sf*         -48%           Townhouse         15 units         15 units         0%           High-rise condo         214 units         -         -36%           High-rise apartment         -         136 units         -           Hotel         184 rooms         220 rooms         +20%           Office         317,000 sf         474,000 sf         +50%           Quality Restaurant         21,750 sf         30,000 sf         +38%           High-Turnover Restaurant         7,250 sf         10,000 sf         +38%           A.M. Peak Hour Trips         761         833         +9%           P.M. Peak Hour Trips         1210         1205         -0.4%           *136,209 s.f. rounded up to nearest 1,000 s.f.         -0.4%         -0.4% |                          | Approved<br>Program | February 2017<br>Program | % Diff |
|---------------------------------------------------------------------------------------------------------------------------------------------------------------------------------------------------------------------------------------------------------------------------------------------------------------------------------------------------------------------------------------------------------------------------------------------------------------------------------------------------------------------------------------------------------------------------------------------------------------------------------------------------------------------------------------------------------------------------------------------------------------------------------------------------------|--------------------------|---------------------|--------------------------|--------|
| High-rise condo         214 units         -         -36%           High-rise apartment         -         136 units         -           Hotel         184 rooms         220 rooms         +20%           Office         317,000 sf         474,000 sf         +50%           Quality Restaurant         21,750 sf         30,000 sf         +38%           High-Turnover Restaurant         7,250 sf         10,000 sf         +38%           A.M. Peak Hour Trips         761         833         +9%           P.M. Peak Hour Trips         1210         1205         -0.4%           *136,209 s.f. rounded up to nearest 1,000 s.f.         100 s.f.         -0.4%                                                                                                                                    | Retail                   |                     |                          | -48%   |
| High-rise apartment  - 136 units  Hotel 184 rooms 220 rooms +20%  Office 317,000 sf 474,000 sf +50%  Quality Restaurant 21,750 sf 30,000 sf +38%  High-Turnover Restaurant 7,250 sf 10,000 sf +38%  A.M. Peak Hour Trips 761 833 +9%  P.M. Peak Hour Trips 1210 1205 -0.4%  *136,209 s.f. rounded up to nearest 1,000 s.f.                                                                                                                                                                                                                                                                                                                                                                                                                                                                              | Townhouse                | 15 units            | 15 units                 | 0%     |
| High-rise apartment         -         136 units           Hotel         184 rooms         220 rooms         +20%           Office         317,000 sf         474,000 sf         +50%           Quality Restaurant         21,750 sf         30,000 sf         +38%           High-Turnover Restaurant         7,250 sf         10,000 sf         +38%           A.M. Peak Hour Trips         761         833         +9%           P.M. Peak Hour Trips         1210         1205         -0.4%           *136,209 s.f. rounded up to nearest 1,000 s.f.         -0.4%                                                                                                                                                                                                                                  | High-rise condo          | 214 units           | -                        | 2604   |
| Office         317,000 sf         474,000 sf         +50%           Quality Restaurant         21,750 sf         30,000 sf         +38%           High-Turnover Restaurant         7,250 sf         10,000 sf         +38%           A.M. Peak Hour Trips         761         833         +9%           P.M. Peak Hour Trips         1210         1205         -0.4%           *136,209 s.f. rounded up to nearest 1,000 s.f.         -0.4%         -0.4%                                                                                                                                                                                                                                                                                                                                               | High-rise apartment      |                     | 136 units                | -36%   |
| Quality Restaurant         21,750 sf         30,000 sf         +38%           High-Turnover Restaurant         7,250 sf         10,000 sf         +38%           A.M. Peak Hour Trips         761         833         +9%           P.M. Peak Hour Trips         1210         1205         -0.4%           *136,209 s.f. rounded up to nearest 1,000 s.f.                                                                                                                                                                                                                                                                                                                                                                                                                                               | Hotel                    | 184 rooms           | 220 rooms                | +20%   |
| High-Turnover Restaurant         7,250 sf         10,000 sf         +38%           A.M. Peak Hour Trips         761         833         +9%           P.M. Peak Hour Trips         1210         1205         -0.4%           *136,209 s.f. rounded up to nearest 1,000 s.f.                                                                                                                                                                                                                                                                                                                                                                                                                                                                                                                             | Office                   | 317,000 sf          | 474,000 sf               | +50%   |
| A.M. Peak Hour Trips 761 833 +9%  P.M. Peak Hour Trips 1210 1205 -0.4%  *136,209 s.f. rounded up to nearest 1,000 s.f.                                                                                                                                                                                                                                                                                                                                                                                                                                                                                                                                                                                                                                                                                  | Quality Restaurant       | 21,750 sf           | 30,000 sf                | +38%   |
| P.M. Peak Hour Trips 1210 1205 -0.4% *136,209 s.f. rounded up to nearest 1,000 s.f.                                                                                                                                                                                                                                                                                                                                                                                                                                                                                                                                                                                                                                                                                                                     | High-Turnover Restaurant | 7,250 sf            | 10,000 sf                | +38%   |
| *136,209 s.f. rounded up to nearest 1,000 s.f.                                                                                                                                                                                                                                                                                                                                                                                                                                                                                                                                                                                                                                                                                                                                                          | A.M. Peak Hour Trips     | 761                 | 833                      | +9%    |
|                                                                                                                                                                                                                                                                                                                                                                                                                                                                                                                                                                                                                                                                                                                                                                                                         | P.M. Peak Hour Trips     | 1210                | 1205                     | -0.4%  |
|                                                                                                                                                                                                                                                                                                                                                                                                                                                                                                                                                                                                                                                                                                                                                                                                         |                          |                     |                          |        |