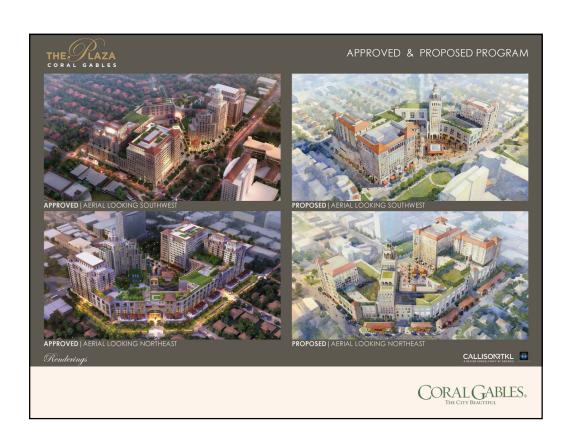

## The Plaza of Coral Gables

CITY COMMISSION MARCH 14, 2017

| Retail         265,000 sf         137,000 sf*         -48%           Townhouse         15 units         15 units         0%           High-rise condo         214 units         -         -36%           High-rise apartment         -         136 units         -           Hotel         184 rooms         220 rooms         +20%           Office         317,000 sf         474,000 sf         +50%           Quality Restaurant         21,750 sf         30,000 sf         +38%           High-Turnover Restaurant         7,250 sf         10,000 sf         +38%           A.M. Peak Hour Trips         761         833         +9%           P.M. Peak Hour Trips         1210         1205         -0.4%           *136,209 s.f. rounded up to nearest 1,000 s.f.         -0.4%         -0.4% |                          | Approved<br>Program | February 2017<br>Program | % Diff |
|---------------------------------------------------------------------------------------------------------------------------------------------------------------------------------------------------------------------------------------------------------------------------------------------------------------------------------------------------------------------------------------------------------------------------------------------------------------------------------------------------------------------------------------------------------------------------------------------------------------------------------------------------------------------------------------------------------------------------------------------------------------------------------------------------------|--------------------------|---------------------|--------------------------|--------|
| High-rise condo         214 units         -         -36%           High-rise apartment         -         136 units         -           Hotel         184 rooms         220 rooms         +20%           Office         317,000 sf         474,000 sf         +50%           Quality Restaurant         21,750 sf         30,000 sf         +38%           High-Turnover Restaurant         7,250 sf         10,000 sf         +38%           A.M. Peak Hour Trips         761         833         +9%           P.M. Peak Hour Trips         1210         1205         -0.4%           *136,209 s.f. rounded up to nearest 1,000 s.f.         100 s.f.         -0.4%                                                                                                                                    | Retail                   |                     |                          | -48%   |
| High-rise apartment  - 136 units  Hotel 184 rooms 220 rooms +20%  Office 317,000 sf 474,000 sf +50%  Quality Restaurant 21,750 sf 30,000 sf +38%  High-Turnover Restaurant 7,250 sf 10,000 sf +38%  A.M. Peak Hour Trips 761 833 +9%  P.M. Peak Hour Trips 1210 1205 -0.4%  *136,209 s.f. rounded up to nearest 1,000 s.f.                                                                                                                                                                                                                                                                                                                                                                                                                                                                              | Townhouse                | 15 units            | 15 units                 | 0%     |
| High-rise apartment         -         136 units           Hotel         184 rooms         220 rooms         +20%           Office         317,000 sf         474,000 sf         +50%           Quality Restaurant         21,750 sf         30,000 sf         +38%           High-Turnover Restaurant         7,250 sf         10,000 sf         +38%           A.M. Peak Hour Trips         761         833         +9%           P.M. Peak Hour Trips         1210         1205         -0.4%           *136,209 s.f. rounded up to nearest 1,000 s.f.         -0.4%                                                                                                                                                                                                                                  | High-rise condo          | 214 units           | -                        | 2604   |
| Office         317,000 sf         474,000 sf         +50%           Quality Restaurant         21,750 sf         30,000 sf         +38%           High-Turnover Restaurant         7,250 sf         10,000 sf         +38%           A.M. Peak Hour Trips         761         833         +9%           P.M. Peak Hour Trips         1210         1205         -0.4%           *136,209 s.f. rounded up to nearest 1,000 s.f.         -0.4%         -0.4%                                                                                                                                                                                                                                                                                                                                               | High-rise apartment      |                     | 136 units                | -36%   |
| Quality Restaurant         21,750 sf         30,000 sf         +38%           High-Turnover Restaurant         7,250 sf         10,000 sf         +38%           A.M. Peak Hour Trips         761         833         +9%           P.M. Peak Hour Trips         1210         1205         -0.4%           *136,209 s.f. rounded up to nearest 1,000 s.f.                                                                                                                                                                                                                                                                                                                                                                                                                                               | Hotel                    | 184 rooms           | 220 rooms                | +20%   |
| High-Turnover Restaurant         7,250 sf         10,000 sf         +38%           A.M. Peak Hour Trips         761         833         +9%           P.M. Peak Hour Trips         1210         1205         -0.4%           *136,209 s.f. rounded up to nearest 1,000 s.f.                                                                                                                                                                                                                                                                                                                                                                                                                                                                                                                             | Office                   | 317,000 sf          | 474,000 sf               | +50%   |
| A.M. Peak Hour Trips 761 833 +9%  P.M. Peak Hour Trips 1210 1205 -0.4%  *136,209 s.f. rounded up to nearest 1,000 s.f.                                                                                                                                                                                                                                                                                                                                                                                                                                                                                                                                                                                                                                                                                  | Quality Restaurant       | 21,750 sf           | 30,000 sf                | +38%   |
| P.M. Peak Hour Trips 1210 1205 -0.4% *136,209 s.f. rounded up to nearest 1,000 s.f.                                                                                                                                                                                                                                                                                                                                                                                                                                                                                                                                                                                                                                                                                                                     | High-Turnover Restaurant | 7,250 sf            | 10,000 sf                | +38%   |
| *136,209 s.f. rounded up to nearest 1,000 s.f.                                                                                                                                                                                                                                                                                                                                                                                                                                                                                                                                                                                                                                                                                                                                                          | A.M. Peak Hour Trips     | 761                 | 833                      | +9%    |
|                                                                                                                                                                                                                                                                                                                                                                                                                                                                                                                                                                                                                                                                                                                                                                                                         | P.M. Peak Hour Trips     | 1210                | 1205                     | -0.4%  |
|                                                                                                                                                                                                                                                                                                                                                                                                                                                                                                                                                                                                                                                                                                                                                                                                         |                          |                     |                          |        |