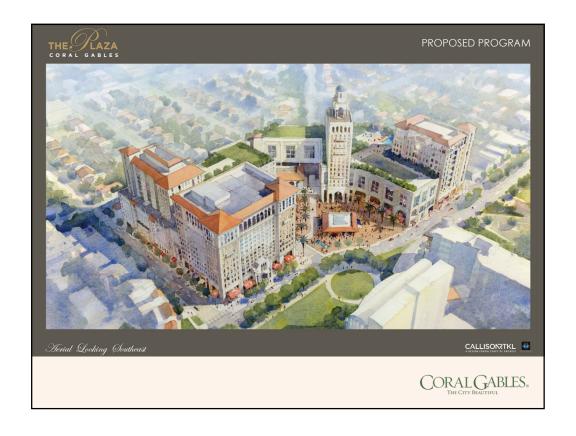

## The Plaza of Coral Gables

CITY COMMISSION MARCH 14, 2017

| Retail         265,000 sf         137,000 sf*         -48%           Townhouse         15 units         15 units         0%           High-rise condo         214 units         -         -36%           High-rise apartment         -         136 units         -           Hotel         184 rooms         220 rooms         +20%           Office         317,000 sf         474,000 sf         +50%           Quality Restaurant         21,750 sf         30,000 sf         +38%           High-Turnover Restaurant         7,250 sf         10,000 sf         +38%           A.M. Peak Hour Trips         761         833         +9%           P.M. Peak Hour Trips         1210         1205         -0.4%           *136,209 s.f. rounded up to nearest 1,000 s.f.         -0.4%         -0.4% |                          | Approved<br>Program | February 2017<br>Program | % Diff |
|---------------------------------------------------------------------------------------------------------------------------------------------------------------------------------------------------------------------------------------------------------------------------------------------------------------------------------------------------------------------------------------------------------------------------------------------------------------------------------------------------------------------------------------------------------------------------------------------------------------------------------------------------------------------------------------------------------------------------------------------------------------------------------------------------------|--------------------------|---------------------|--------------------------|--------|
| High-rise condo         214 units         -         -36%           High-rise apartment         -         136 units         -           Hotel         184 rooms         220 rooms         +20%           Office         317,000 sf         474,000 sf         +50%           Quality Restaurant         21,750 sf         30,000 sf         +38%           High-Turnover Restaurant         7,250 sf         10,000 sf         +38%           A.M. Peak Hour Trips         761         833         +9%           P.M. Peak Hour Trips         1210         1205         -0.4%           *136,209 s.f. rounded up to nearest 1,000 s.f.         100 s.f.         -0.4%                                                                                                                                    | Retail                   |                     |                          | -48%   |
| High-rise apartment  - 136 units  Hotel 184 rooms 220 rooms +20%  Office 317,000 sf 474,000 sf +50%  Quality Restaurant 21,750 sf 30,000 sf +38%  High-Turnover Restaurant 7,250 sf 10,000 sf +38%  A.M. Peak Hour Trips 761 833 +9%  P.M. Peak Hour Trips 1210 1205 -0.4%  *136,209 s.f. rounded up to nearest 1,000 s.f.                                                                                                                                                                                                                                                                                                                                                                                                                                                                              | Townhouse                | 15 units            | 15 units                 | 0%     |
| High-rise apartment         -         136 units           Hotel         184 rooms         220 rooms         +20%           Office         317,000 sf         474,000 sf         +50%           Quality Restaurant         21,750 sf         30,000 sf         +38%           High-Turnover Restaurant         7,250 sf         10,000 sf         +38%           A.M. Peak Hour Trips         761         833         +9%           P.M. Peak Hour Trips         1210         1205         -0.4%           *136,209 s.f. rounded up to nearest 1,000 s.f.         -0.4%                                                                                                                                                                                                                                  | High-rise condo          | 214 units           | -                        | 2604   |
| Office         317,000 sf         474,000 sf         +50%           Quality Restaurant         21,750 sf         30,000 sf         +38%           High-Turnover Restaurant         7,250 sf         10,000 sf         +38%           A.M. Peak Hour Trips         761         833         +9%           P.M. Peak Hour Trips         1210         1205         -0.4%           *136,209 s.f. rounded up to nearest 1,000 s.f.         -0.4%         -0.4%                                                                                                                                                                                                                                                                                                                                               | High-rise apartment      |                     | 136 units                | -36%   |
| Quality Restaurant         21,750 sf         30,000 sf         +38%           High-Turnover Restaurant         7,250 sf         10,000 sf         +38%           A.M. Peak Hour Trips         761         833         +9%           P.M. Peak Hour Trips         1210         1205         -0.4%           *136,209 s.f. rounded up to nearest 1,000 s.f.                                                                                                                                                                                                                                                                                                                                                                                                                                               | Hotel                    | 184 rooms           | 220 rooms                | +20%   |
| High-Turnover Restaurant         7,250 sf         10,000 sf         +38%           A.M. Peak Hour Trips         761         833         +9%           P.M. Peak Hour Trips         1210         1205         -0.4%           *136,209 s.f. rounded up to nearest 1,000 s.f.                                                                                                                                                                                                                                                                                                                                                                                                                                                                                                                             | Office                   | 317,000 sf          | 474,000 sf               | +50%   |
| A.M. Peak Hour Trips 761 833 +9%  P.M. Peak Hour Trips 1210 1205 -0.4%  *136,209 s.f. rounded up to nearest 1,000 s.f.                                                                                                                                                                                                                                                                                                                                                                                                                                                                                                                                                                                                                                                                                  | Quality Restaurant       | 21,750 sf           | 30,000 sf                | +38%   |
| P.M. Peak Hour Trips 1210 1205 -0.4% *136,209 s.f. rounded up to nearest 1,000 s.f.                                                                                                                                                                                                                                                                                                                                                                                                                                                                                                                                                                                                                                                                                                                     | High-Turnover Restaurant | 7,250 sf            | 10,000 sf                | +38%   |
| *136,209 s.f. rounded up to nearest 1,000 s.f.                                                                                                                                                                                                                                                                                                                                                                                                                                                                                                                                                                                                                                                                                                                                                          | A.M. Peak Hour Trips     | 761                 | 833                      | +9%    |
|                                                                                                                                                                                                                                                                                                                                                                                                                                                                                                                                                                                                                                                                                                                                                                                                         | P.M. Peak Hour Trips     | 1210                | 1205                     | -0.4%  |
|                                                                                                                                                                                                                                                                                                                                                                                                                                                                                                                                                                                                                                                                                                                                                                                                         |                          |                     |                          |        |