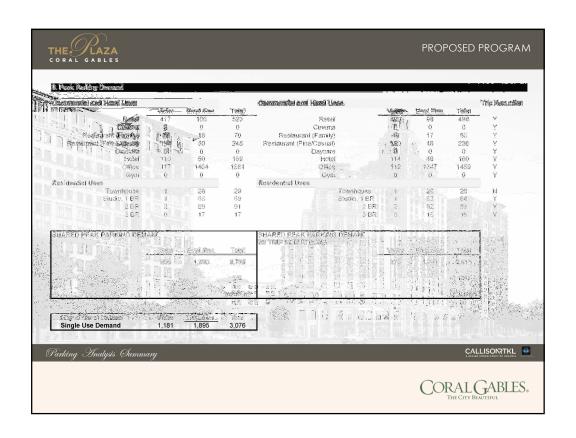

## The Plaza of Coral Gables

CITY COMMISSION MARCH 14, 2017

| Retail         265,000 sf         137,000 sf*         -48%           Townhouse         15 units         15 units         0%           High-rise condo         214 units         -         -36%           High-rise apartment         -         136 units         -           Hotel         184 rooms         220 rooms         +20%           Office         317,000 sf         474,000 sf         +50%           Quality Restaurant         21,750 sf         30,000 sf         +38%           High-Turnover Restaurant         7,250 sf         10,000 sf         +38%           A.M. Peak Hour Trips         761         833         +9%           P.M. Peak Hour Trips         1210         1205         -0.4%           *136,209 s.f. rounded up to nearest 1,000 s.f.         -0.4%         -0.4% |                          | Approved<br>Program | February 2017<br>Program | % Diff |
|---------------------------------------------------------------------------------------------------------------------------------------------------------------------------------------------------------------------------------------------------------------------------------------------------------------------------------------------------------------------------------------------------------------------------------------------------------------------------------------------------------------------------------------------------------------------------------------------------------------------------------------------------------------------------------------------------------------------------------------------------------------------------------------------------------|--------------------------|---------------------|--------------------------|--------|
| High-rise condo         214 units         -         -36%           High-rise apartment         -         136 units         -           Hotel         184 rooms         220 rooms         +20%           Office         317,000 sf         474,000 sf         +50%           Quality Restaurant         21,750 sf         30,000 sf         +38%           High-Turnover Restaurant         7,250 sf         10,000 sf         +38%           A.M. Peak Hour Trips         761         833         +9%           P.M. Peak Hour Trips         1210         1205         -0.4%           *136,209 s.f. rounded up to nearest 1,000 s.f.         100 s.f.         -0.4%                                                                                                                                    | Retail                   |                     |                          | -48%   |
| High-rise apartment  - 136 units  Hotel 184 rooms 220 rooms +20%  Office 317,000 sf 474,000 sf +50%  Quality Restaurant 21,750 sf 30,000 sf +38%  High-Turnover Restaurant 7,250 sf 10,000 sf +38%  A.M. Peak Hour Trips 761 833 +9%  P.M. Peak Hour Trips 1210 1205 -0.4%  *136,209 s.f. rounded up to nearest 1,000 s.f.                                                                                                                                                                                                                                                                                                                                                                                                                                                                              | Townhouse                | 15 units            | 15 units                 | 0%     |
| High-rise apartment         -         136 units           Hotel         184 rooms         220 rooms         +20%           Office         317,000 sf         474,000 sf         +50%           Quality Restaurant         21,750 sf         30,000 sf         +38%           High-Turnover Restaurant         7,250 sf         10,000 sf         +38%           A.M. Peak Hour Trips         761         833         +9%           P.M. Peak Hour Trips         1210         1205         -0.4%           *136,209 s.f. rounded up to nearest 1,000 s.f.         -0.4%                                                                                                                                                                                                                                  | High-rise condo          | 214 units           | -                        | 2604   |
| Office         317,000 sf         474,000 sf         +50%           Quality Restaurant         21,750 sf         30,000 sf         +38%           High-Turnover Restaurant         7,250 sf         10,000 sf         +38%           A.M. Peak Hour Trips         761         833         +9%           P.M. Peak Hour Trips         1210         1205         -0.4%           *136,209 s.f. rounded up to nearest 1,000 s.f.         -0.4%         -0.4%                                                                                                                                                                                                                                                                                                                                               | High-rise apartment      |                     | 136 units                | -36%   |
| Quality Restaurant         21,750 sf         30,000 sf         +38%           High-Turnover Restaurant         7,250 sf         10,000 sf         +38%           A.M. Peak Hour Trips         761         833         +9%           P.M. Peak Hour Trips         1210         1205         -0.4%           *136,209 s.f. rounded up to nearest 1,000 s.f.                                                                                                                                                                                                                                                                                                                                                                                                                                               | Hotel                    | 184 rooms           | 220 rooms                | +20%   |
| High-Turnover Restaurant         7,250 sf         10,000 sf         +38%           A.M. Peak Hour Trips         761         833         +9%           P.M. Peak Hour Trips         1210         1205         -0.4%           *136,209 s.f. rounded up to nearest 1,000 s.f.                                                                                                                                                                                                                                                                                                                                                                                                                                                                                                                             | Office                   | 317,000 sf          | 474,000 sf               | +50%   |
| A.M. Peak Hour Trips 761 833 +9%  P.M. Peak Hour Trips 1210 1205 -0.4%  *136,209 s.f. rounded up to nearest 1,000 s.f.                                                                                                                                                                                                                                                                                                                                                                                                                                                                                                                                                                                                                                                                                  | Quality Restaurant       | 21,750 sf           | 30,000 sf                | +38%   |
| P.M. Peak Hour Trips 1210 1205 -0.4% *136,209 s.f. rounded up to nearest 1,000 s.f.                                                                                                                                                                                                                                                                                                                                                                                                                                                                                                                                                                                                                                                                                                                     | High-Turnover Restaurant | 7,250 sf            | 10,000 sf                | +38%   |
| *136,209 s.f. rounded up to nearest 1,000 s.f.                                                                                                                                                                                                                                                                                                                                                                                                                                                                                                                                                                                                                                                                                                                                                          | A.M. Peak Hour Trips     | 761                 | 833                      | +9%    |
|                                                                                                                                                                                                                                                                                                                                                                                                                                                                                                                                                                                                                                                                                                                                                                                                         | P.M. Peak Hour Trips     | 1210                | 1205                     | -0.4%  |
|                                                                                                                                                                                                                                                                                                                                                                                                                                                                                                                                                                                                                                                                                                                                                                                                         |                          |                     |                          |        |