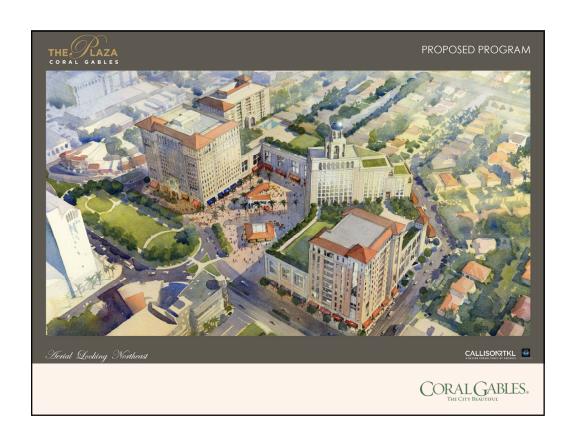

## The Plaza of Coral Gables

CITY COMMISSION MARCH 14, 2017

| Retail         265,000 sf         137,000 sf*         -48%           Townhouse         15 units         15 units         0%           High-rise condo         214 units         -         -36%           High-rise apartment         -         136 units         -           Hotel         184 rooms         220 rooms         +20%           Office         317,000 sf         474,000 sf         +50%           Quality Restaurant         21,750 sf         30,000 sf         +38%           High-Turnover Restaurant         7,250 sf         10,000 sf         +38%           A.M. Peak Hour Trips         761         833         +9%           P.M. Peak Hour Trips         1210         1205         -0.4%           *136,209 s.f. rounded up to nearest 1,000 s.f.         -0.4%         -0.4% |                          | Approved<br>Program | February 2017<br>Program | % Diff |
|---------------------------------------------------------------------------------------------------------------------------------------------------------------------------------------------------------------------------------------------------------------------------------------------------------------------------------------------------------------------------------------------------------------------------------------------------------------------------------------------------------------------------------------------------------------------------------------------------------------------------------------------------------------------------------------------------------------------------------------------------------------------------------------------------------|--------------------------|---------------------|--------------------------|--------|
| High-rise condo         214 units         -         -36%           High-rise apartment         -         136 units         -           Hotel         184 rooms         220 rooms         +20%           Office         317,000 sf         474,000 sf         +50%           Quality Restaurant         21,750 sf         30,000 sf         +38%           High-Turnover Restaurant         7,250 sf         10,000 sf         +38%           A.M. Peak Hour Trips         761         833         +9%           P.M. Peak Hour Trips         1210         1205         -0.4%           *136,209 s.f. rounded up to nearest 1,000 s.f.         100 s.f.         -0.4%                                                                                                                                    | Retail                   |                     |                          | -48%   |
| High-rise apartment  - 136 units  Hotel 184 rooms 220 rooms +20%  Office 317,000 sf 474,000 sf +50%  Quality Restaurant 21,750 sf 30,000 sf +38%  High-Turnover Restaurant 7,250 sf 10,000 sf +38%  A.M. Peak Hour Trips 761 833 +9%  P.M. Peak Hour Trips 1210 1205 -0.4%  *136,209 s.f. rounded up to nearest 1,000 s.f.                                                                                                                                                                                                                                                                                                                                                                                                                                                                              | Townhouse                | 15 units            | 15 units                 | 0%     |
| High-rise apartment         -         136 units           Hotel         184 rooms         220 rooms         +20%           Office         317,000 sf         474,000 sf         +50%           Quality Restaurant         21,750 sf         30,000 sf         +38%           High-Turnover Restaurant         7,250 sf         10,000 sf         +38%           A.M. Peak Hour Trips         761         833         +9%           P.M. Peak Hour Trips         1210         1205         -0.4%           *136,209 s.f. rounded up to nearest 1,000 s.f.         -0.4%                                                                                                                                                                                                                                  | High-rise condo          | 214 units           | -                        | 2604   |
| Office         317,000 sf         474,000 sf         +50%           Quality Restaurant         21,750 sf         30,000 sf         +38%           High-Turnover Restaurant         7,250 sf         10,000 sf         +38%           A.M. Peak Hour Trips         761         833         +9%           P.M. Peak Hour Trips         1210         1205         -0.4%           *136,209 s.f. rounded up to nearest 1,000 s.f.         -0.4%         -0.4%                                                                                                                                                                                                                                                                                                                                               | High-rise apartment      |                     | 136 units                | -36%   |
| Quality Restaurant         21,750 sf         30,000 sf         +38%           High-Turnover Restaurant         7,250 sf         10,000 sf         +38%           A.M. Peak Hour Trips         761         833         +9%           P.M. Peak Hour Trips         1210         1205         -0.4%           *136,209 s.f. rounded up to nearest 1,000 s.f.                                                                                                                                                                                                                                                                                                                                                                                                                                               | Hotel                    | 184 rooms           | 220 rooms                | +20%   |
| High-Turnover Restaurant         7,250 sf         10,000 sf         +38%           A.M. Peak Hour Trips         761         833         +9%           P.M. Peak Hour Trips         1210         1205         -0.4%           *136,209 s.f. rounded up to nearest 1,000 s.f.                                                                                                                                                                                                                                                                                                                                                                                                                                                                                                                             | Office                   | 317,000 sf          | 474,000 sf               | +50%   |
| A.M. Peak Hour Trips 761 833 +9%  P.M. Peak Hour Trips 1210 1205 -0.4%  *136,209 s.f. rounded up to nearest 1,000 s.f.                                                                                                                                                                                                                                                                                                                                                                                                                                                                                                                                                                                                                                                                                  | Quality Restaurant       | 21,750 sf           | 30,000 sf                | +38%   |
| P.M. Peak Hour Trips 1210 1205 -0.4% *136,209 s.f. rounded up to nearest 1,000 s.f.                                                                                                                                                                                                                                                                                                                                                                                                                                                                                                                                                                                                                                                                                                                     | High-Turnover Restaurant | 7,250 sf            | 10,000 sf                | +38%   |
| *136,209 s.f. rounded up to nearest 1,000 s.f.                                                                                                                                                                                                                                                                                                                                                                                                                                                                                                                                                                                                                                                                                                                                                          | A.M. Peak Hour Trips     | 761                 | 833                      | +9%    |
|                                                                                                                                                                                                                                                                                                                                                                                                                                                                                                                                                                                                                                                                                                                                                                                                         | P.M. Peak Hour Trips     | 1210                | 1205                     | -0.4%  |
|                                                                                                                                                                                                                                                                                                                                                                                                                                                                                                                                                                                                                                                                                                                                                                                                         |                          |                     |                          |        |