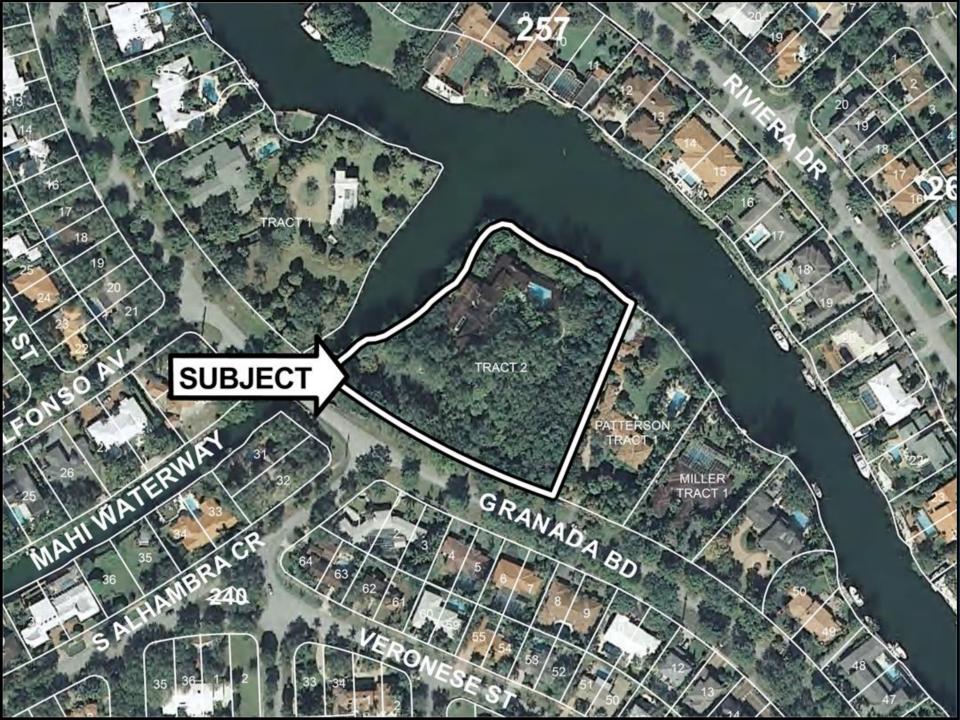

# **City Commission 6801 Granada Boulevard** Conditional Use Review for a Building Site Determination Zoning Code Text Amendment & Replat July 22, 2014

## Request 1: Conditional Use Review for a Building Site Determination

Create 2 separate single-family building sites

#### **Request 3: Final Plat**

Re-plat of an approximately 3.0 acre single tract into 2 platted lots for residential, single-family use