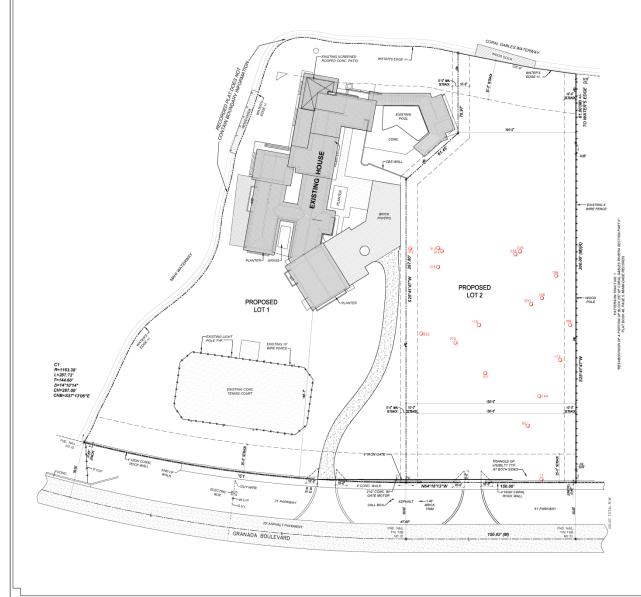

## Request 1: Conditional Use Review for a Building Site Determination

Create 2 separate single-family building sites

#### **Request 3: Final Plat**

Re-plat of an approximately 3.0 acre single tract into 2 platted lots for residential, single-family use

## Illustrative Plan of Residential Unit and Specimen Trees