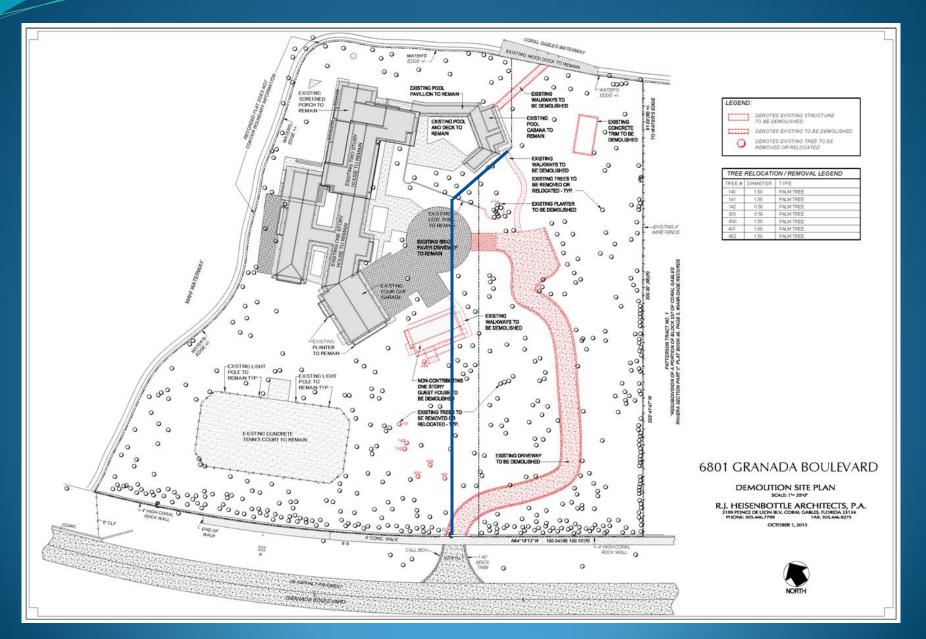

50' | 40' | 23.5" | Good            | Growing close to Live Oak *314 near<br>the driveway.                                                          |
| 314    | Live Oak      | Quercus virginiana | 50' | 50' | 31"   | Good            | Growing close to Live Oak #313 near<br>the driveway.                                                          |
| 315    | Live Oak      | Quercus virginiana | 35' | 30' | 20.3" | Fair to<br>Good | The trunk is leaning under the shade of<br>other trees. Crown spread is one-sid                               |
| 322    | Live Oak      | Quercus virginiana | 40' | 40' | 25"   | Fair            | Crown is slightly sparse with a little twig dieback.                                                          |

#### **Existing Conditions and Demolition Site Plan**



#### **Septic Tank and Field Locations**



# EXCLOSE OF THE CONCEPT FLAT 3 - CONSISTENT FLAT EXCLOSE OF THE CONCEPT FLAT 3 - CONSISTENT FLAT EXCLOSE OF THE CONCEPT FLAT 3 - CONSISTENT FLAT EXCLOSE OF THE CONSISTENCE EXCLOSE OF THE CONSISTENCE OF

#### EXISTING TREE LIST

| has it. | Contrar Name    | Respired news    |       | 4    | 2400   | Ciami.              | Revenue / /Consequilizes/