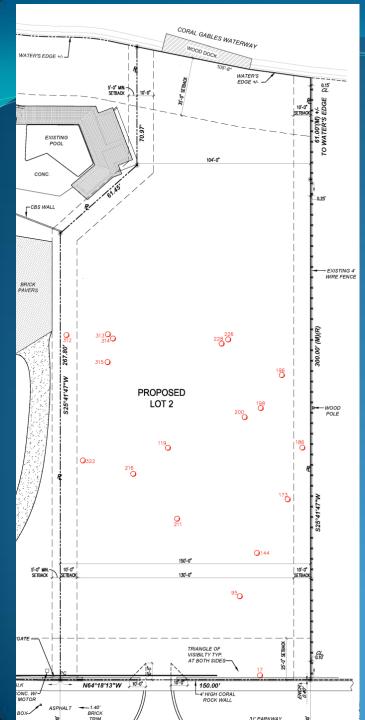

6801 GRANADA BOULEVARD

SPECIMEN TREE SITE PLAN LOT #2 SCALE '2 300' R.J. HEISENBOOTLE ARCHITECTS, P.A. 2109 KONG, DI LON BV, CORAL CARES, NOBEA 3114 PHONE 302.446.797 LURE 12.2014

## Specimen Tree Plan 18 trees identified

#### EXISTING TREE LIST

| Tree * | Common Name   | Botanical name     | Ht. | Sp. | DBH   | Cond.           | Remarks / (Canopy Loss)                                                                                       |
|--------|---------------|--------------------|-----|-----|-------|-----------------|---------------------------------------------------------------------------------------------------------------|
| 17     | Strangler Fig | Fícus aurea        | 60' | 50  | 36"   | Good            | Dependent on wall support                                                                                     |
| 95     | Live Oak      | Quercus virginiana | 40' | 20' | 22.5" | Fair to<br>Good | High crown slightly sparse with dead branches 4" in diameter                                                  |
| 119    | Gumbo Limbo   | Bursera simaruba   | 40' | 35' | 24"   | Fair to<br>Good | High crown slightly sparse w/ one ma<br>branch broken and decayed                                             |
| 144    | Strangler Fig | Fícus aurea        | 35' | 55' | 52"   | Good            | Numerous trunks & trunk like aerial ro<br>One dead/deacaying limb lying<br>laterrally through center of crown |
| 173    | Live Oak      | Quercus virginiana | 40' | 30' | 19.5" | Fair to<br>Good | High crown slightly sparse and prune<br>at property line                                                      |
| 186    | Gumbo Límbo   | Bursera simaruba   | 35' | 25' | 24"   | Fair to<br>Good | Has some old topping cuts                                                                                     |
| 196    | Líve Oak      | Quercus virginiana | 50' | 50' | 26"   | Good            |                                                                                                               |
| 198    | Gumbo Límbo   | Bursera simaruba   | 30' | 50' | 28"   | Fair to<br>Good | Has two main leaders widely spread<br>Crown slightly sparse due to shade<br>Very close to live oak \$200      |
| 200    | Live Oak      | Quercus virginiana | 30' | 50' | 36"   | Fair to<br>Good | Crown is sparse. Has one dead limb<br>about 12" in dia. and numerous deac<br>branches up to 6" in diameter    |
| 211    | Live Oak      | Quercus virginiana | 45' | 35' | 18.8" | Fair to<br>Poor | Tall, thin and sparse with dead<br>branches up to 6° in diameter.                                             |
| 216    | Live Oak      | Quercus virginiana | 40' | 30' | 23.8" | Fair to<br>Poor | Crown is very sparse with numerous dead branches up to 10" in diameter                                        |
| 226    | Live Oak      | Quercus virginiana | 50' | 35' | 21"   | Fair            | Crown is slightly sparse with dead<br>branches up to 8" in diameter.                                          |
| 228    | Live Oak      | Quercus virginiana | 40' | 30' | 23"   | Fair            | Crown is slightly sparse with dead<br>branches up to 6" in diameter.                                          |
| 312    | Live Oak      | Quercus virginiana | 40' | 45' | 27.5" | Fair to<br>Good | Has one dead leader 14.5" in diame                                                                            |
| 313    | Live Oak      | Quercus virginiana | 50' | 40' | 23.5" | Good            | Growing close to Live Oak #314 nea<br>the driveway.                                                           |
| 314    | Live Oak      | Quercus virginiana | 50' | 50' | 31"   | Good            | Growing close to Live Oak #313 nea<br>the driveway.                                                           |
| 315    | Live Oak      | Quercus virginiana | 35' | 30' | 2Ø.3" | Fair to<br>Good | The trunk is leaning under the shade other trees. Crown spread is one-sic                                     |
| 322    | Live Oak      | Quercus virginiana | 4ø' | 40' | 25"   | Fair            | Crown is slightly sparse with a little twig dieback.                                                          |