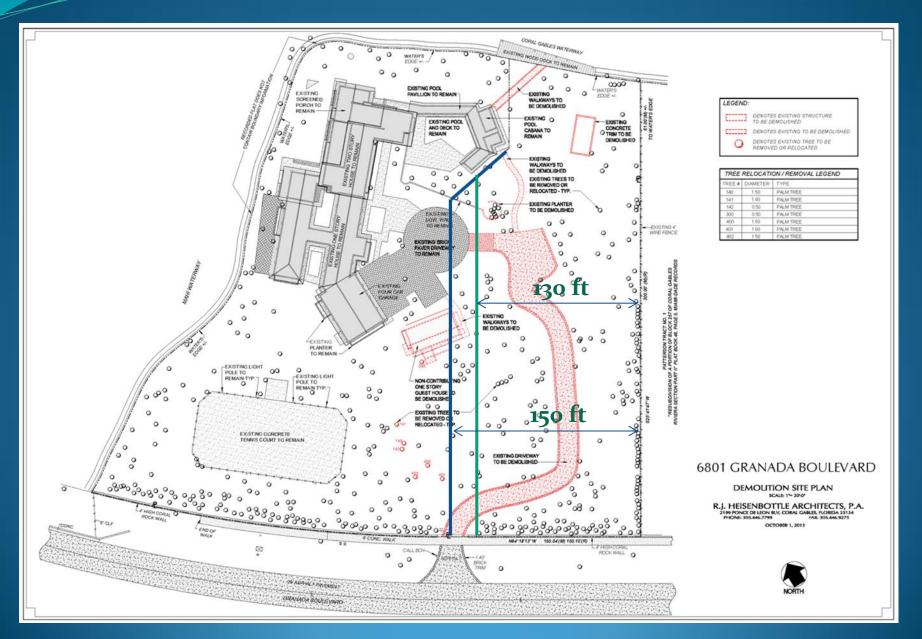

#### Application Update: 150 foot wide frontage

### Application Update: 150 foot wide frontage

| 6801 GRANADA BLVD - CONCEPT PLAN 3 - ZONING ANALYSIS |                       |  |  |  |  |
|------------------------------------------------------|-----------------------|--|--|--|--|
| R.J. HEISENBOTTLE ARCHITECTS                         | 06/02/2014            |  |  |  |  |
| CURRENT ZONING - CITY OF CORAL GABLES                |                       |  |  |  |  |
| SFR - SINGLE FAMILY RESIDENTIAL                      |                       |  |  |  |  |
| SITE AREA                                            |                       |  |  |  |  |
| GROSS SITE AREA - LOT 1:                             | 77,432 SF. (1.78 AC.) |  |  |  |  |
| GROSS SITE AREA - LOT 2:                             | 51,682 SF. (1.18 AC.) |  |  |  |  |

#### **Existing Conditions and Demolition Site Plan**