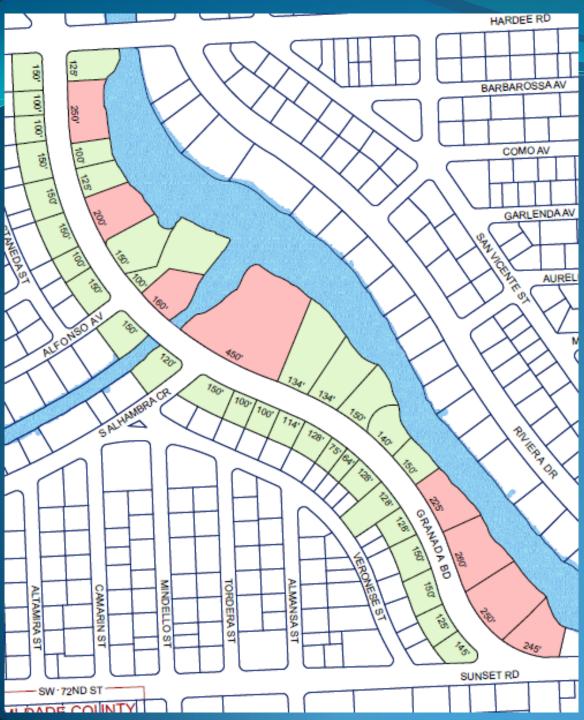

LOT #2 KNU 11 1307 R.J. HEISENBOTTLE ARCHITECTS, P.A. 19970R06100785, 0004 6805, 100813, 3134 19068, 302-49, 799 2005 13, 294

Ē

Granada Blvd Frontage Analysis

East Side of Granada Blvd

- 18 Properties
- 150' or Less of Frontage;
   10 Properties (56%)
- 151' or More of Frontage;
  8 Properties (44%)

East and West Sides of Granada Blvd

• 42 Properties

•

- 150' or Less of Frontage;
  34 Properties (81%)
  - 151' or More of Frontage;8 Properties (19%)