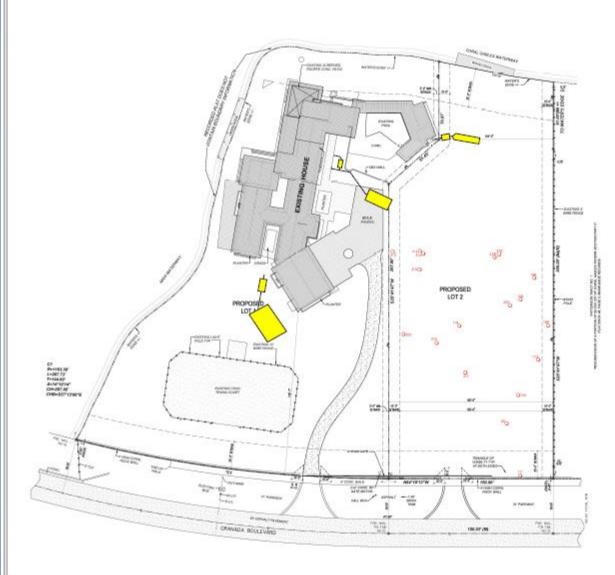

## Request 1: Conditional Use Review for a Building Site Determination

Create 2 separate single-family building sites

#### **Request 3: Final Plat**

Re-plat of an approximately 3.0 acre single tract into 2 platted lots for residential, single-family use