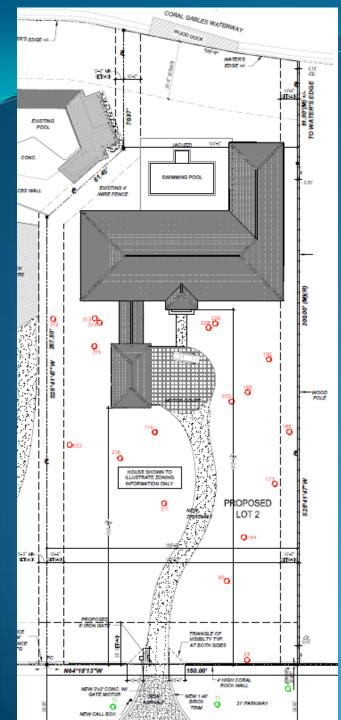

6801 GRANADA BOULEVARD

SPECIMEN TREE SITE PLAN LOT #2 SCALE '2 300' R.J. HEISENBOOTLE ARCHITECTS, P.A. 2109 KONG, DI LON BV, CORAL CARES, NOBEA 3114 PHONE 302.446.797 LURE 12.2014

## Specimen Tree Plan 18 trees identified