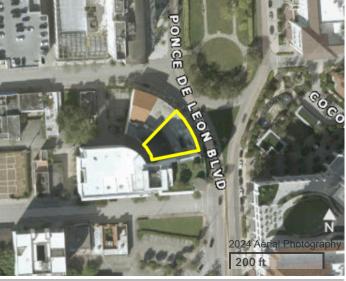

## **Summary Report**

Generated On: 10/28/2024

| PROPERTY INFORMATION |                                                        |
|----------------------|--------------------------------------------------------|
| Folio                | 03-4117-005-6510                                       |
| Property Address     | 2940 PONCE DE LEON BLVD<br>CORAL GABLES, FL 33134-6811 |
| Owner                | UNIQUE SURFACES LLC                                    |
| Mailing Address      | 2940 PONCE DE LEON BLVD<br>CORAL GABLES, FL 33146      |
| Primary Zone         | 5004 MIXED-USE 2                                       |
| Primary Land Use     | 1111 STORE : RETAIL OUTLET                             |
| Beds / Baths /Half   | 0/0/0                                                  |
| Floors               | 1                                                      |
| Living Units         | 0                                                      |
| Actual Area          | 4,093 Sq.Ft                                            |
| Living Area          | 4,093 Sq.Ft                                            |
| Adjusted Area        | 4,080 Sq.Ft                                            |
| Lot Size             | 7,142 Sq.Ft                                            |
| Year Built           | 1974                                                   |