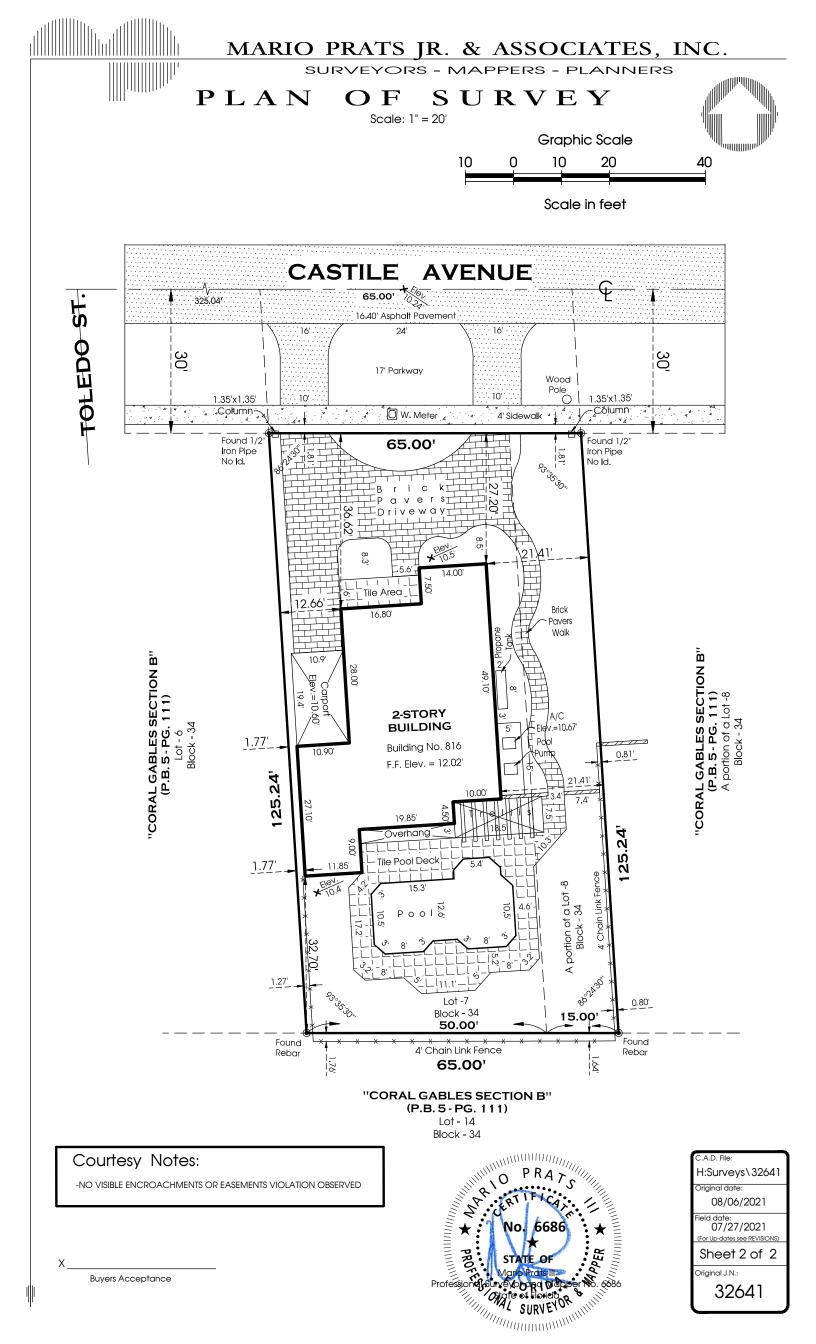

|   | MARIO PRATS JR. & ASSOCIATES, INC.<br>SURVEYORS - MAPPERS - PLANNERS<br>52 SW 81st Avenue - Miami, Florida 33144<br>(305) 551-6000<br>E-mail: docs@pratssurvey.com                                                                                                                                                                                                                                                                                                                                                                                                                                                                                                                                                                                                                                                                                                                                                                                                                                                                                                                                                                                                                                                                                                                                                                                                                                                                                                                                                                                                                                                                                                                                                                                                     |
|---|------------------------------------------------------------------------------------------------------------------------------------------------------------------------------------------------------------------------------------------------------------------------------------------------------------------------------------------------------------------------------------------------------------------------------------------------------------------------------------------------------------------------------------------------------------------------------------------------------------------------------------------------------------------------------------------------------------------------------------------------------------------------------------------------------------------------------------------------------------------------------------------------------------------------------------------------------------------------------------------------------------------------------------------------------------------------------------------------------------------------------------------------------------------------------------------------------------------------------------------------------------------------------------------------------------------------------------------------------------------------------------------------------------------------------------------------------------------------------------------------------------------------------------------------------------------------------------------------------------------------------------------------------------------------------------------------------------------------------------------------------------------------|
|   | Proudly Serving the<br>Florida Real Estate<br>Community<br>For Over 30 Years<br>Certificate of Authorization No.:4249<br>Property address: 816 Castile Avenue, Coral Gables, FL 33134                                                                                                                                                                                                                                                                                                                                                                                                                                                                                                                                                                                                                                                                                                                                                                                                                                                                                                                                                                                                                                                                                                                                                                                                                                                                                                                                                                                                                                                                                                                                                                                  |
|   | LEGAL DESCRIPTION<br>Lot 7 and the West 15' of Lot 8, Block 34, CORAL GABLES SECTION B, according to the<br>map or plat thereof, as recorded in Plat Book 5, Page 111, of the Public Records of<br>Miami-Dade County, Florida.                                                                                                                                                                                                                                                                                                                                                                                                                                                                                                                                                                                                                                                                                                                                                                                                                                                                                                                                                                                                                                                                                                                                                                                                                                                                                                                                                                                                                                                                                                                                         |
|   | Flood Information:<br>Flood Zone: "AE" Base Flood Elevation: 6.00' Community Panel No.:120686-0116 Map Revised: September 11, 2009                                                                                                                                                                                                                                                                                                                                                                                                                                                                                                                                                                                                                                                                                                                                                                                                                                                                                                                                                                                                                                                                                                                                                                                                                                                                                                                                                                                                                                                                                                                                                                                                                                     |
|   | For The Benefit of:<br>CARLOS MERCADO AND STEPHANIE MERCADO<br>SURVEYOR'S LEGEND                                                                                                                                                                                                                                                                                                                                                                                                                                                                                                                                                                                                                                                                                                                                                                                                                                                                                                                                                                                                                                                                                                                                                                                                                                                                                                                                                                                                                                                                                                                                                                                                                                                                                       |
|   | B.M. = Bench Mark<br>Calc. = CdiculatedM = Field Measure<br>N1.5. = Not to Scale<br>B.S. = Building Setback Line<br>C.B.S. = Concrete-Block-Structure<br>ML = Monument Line<br>W = North<br>S = South<br>E = EastP.U.E. = Public Utility Easement<br>S = Soction<br>RCE. = Range<br>TWP = Township<br>L = Arc<br>RCE = Range<br>D = DetaX = X < Chain Link Fence<br>Wood Fence<br>Trangent<br>United Access R/W<br>W = WestFire Hydrant<br>S Section<br>S Sewer Manhole<br>W. Up. = Utility Pole<br>B = Deta<br>T Tangent<br>T EB<br>E = EastW = Township<br>L = Arc<br>T Tangent<br>E = EastV = Arc<br>T Tangent<br>T Tangent<br>T Tongent<br>E = Constructure<br>D = Deta<br>T Tongent<br>T Stry Story<br>Str = Stort<br>P.C.E. = Point of Canvature<br>P.C.E. = Point of Canvature<br>P.C.E. = Point of Canvature<br>P.C.E. = Point of Convorture<br>P.C.E. = Point of Convorture<br>                                                                                                                                                                                                                                                                                                                                                                                                                                                                                                                                                                                                                                                                                                                                               |
|   | SURVEYOR'S NOTES ELEVATIONS NOTES: (IF REQUESTED AND SHOWN)  ELEVATIONS NOTES: (IF REQUESTED AND SHOWN)  Location of Property was surveyed and described based on the above Legal Description furnished by Client. This Certification is only for the lands as described, it is not as certification of Title, Zoning, Easements, or Freedom of Encumbrances, ABSTRACT NOT REVIEWED. There may be additional Restrictions not shown on this survey that may be found in the Public Records of this County. Examination of ABSTRACT OF TITLE will have to be made to determine recorded instruments, if any affecting this property. Ownership subject to OPNICON OF TITLE. Type of Survey: BOUNDARY SURVEY. Location and Identification of Utilities and or adjacent to the property were not secured as such information was not requested. Unless otherwise noted, this Firm has not attempted to locate Footings and/or Foundations (underground). This PLAN OF SURVEY, has been prepared for the exclusive use of the entities named hereon. The Certificate does not external to any unmande party. If Bearings shown they are based on: No Precision of Closure 1/500 Suburbons class Survey. I. Ownership of fine cas are not determined. Zerthiects shall verify zoning regulations, restrictions, setbacks and will be responsible for submitting plot plans with correct information for "approval for authorization" to the proper authorities in new construction.                                                                                                                                                                                                                                                                                         |
| 1 | The above 'BOUNDARY SURVEY', represent the herein described property and it was completed under my supervision and or direction, to the best of my knowledge and belief and it also meets the Minimum Technical Stratutes and implementing Rules, Florida Board Administrative Code.   PRATS   PRATS   PRATS   Provide |