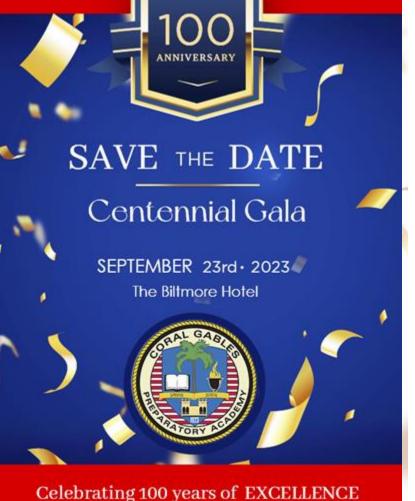

#### CORAL GABLES PREPARATORY ACADEMY CENTENNIAL GALA

Coral Gables Preparatory Academy's Centennial Gala will celebrate the school's 100-year history of educational excellence. This not-to-be-missed milestone fundraising event will bring together parents, teachers, alumni, and community members for an evening of celebration, with dinner, drinks, and dancing.

| WHEN?  | September 23, 2023   7 p.m.                                           |
|--------|-----------------------------------------------------------------------|
| WHERE? | The Biltmore Hotel<br>1200 Anastasia Avenue<br>Coral Gables, FL 33134 |
| WHY?   | Celebrating 100 Years of Excellence                                   |