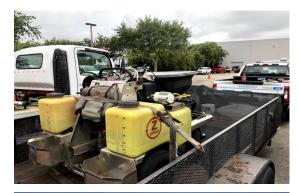

### 8191 NW 84<sup>th</sup> Street Medley

- 270 Gardeners
- 22 Supervisors
- 20 Certified Technicians

### 2711 SW 36<sup>th</sup> Street Dania Beach

- 200 Gardeners
- 17 Supervisors
- 8 Certified Technicians

### 6941 SW 196<sup>th</sup> Ave Pembroke Pines

- 150 Gardeners
- 10 Supervisors
- 4 Certified Technicians

#### 440 Sawgrass Corporate Parkway Sunrise

- 180 Gardeners
- 9 Supervisors
- 5 Certified Technicians

- Website: https://www.brightview.com/
- Business Structure: Corporation
- Date Founded: 1939
- Home: 980 Jolly Rd #300, Blue Bell, PA 19422 (484) 567-7204
- Local: 2711 SW 36<sup>th</sup> Street Fort Lauderdale, FL 33312 (954) 431-1111
- Outstanding Litigation: None Outstanding and nothing to jeopardize the performace of this contract. In the ordinary course of our long history as a nation-wide provider of landscaping services, we have been involved in legal proceedings relating to our business.
- Implement Services Time: within 30 days