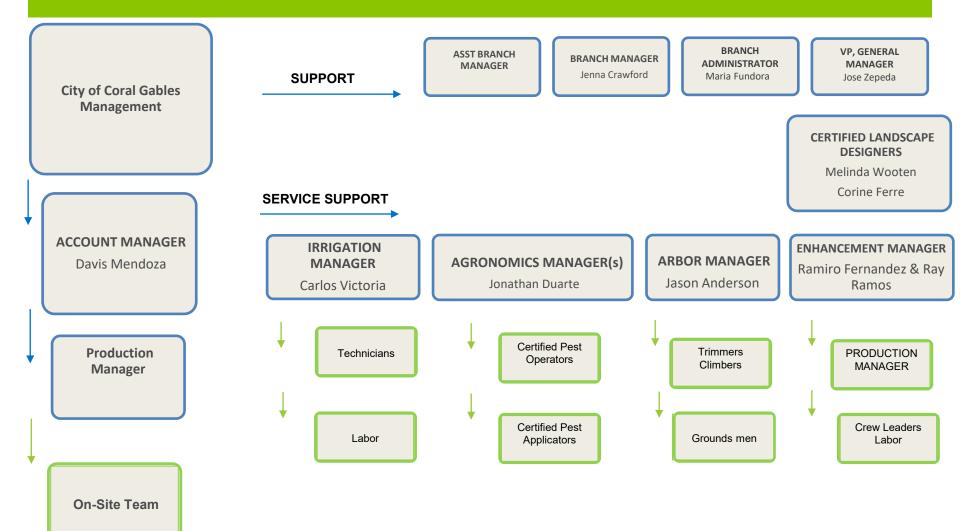

life of the project.

Irrigation Technicians – Carlos Victoria Monitors inspections, irrigation checks, cleaning, repairs, and adjusting of your irrigation system; generates reports to identify repairs, consumption use requirements, and upgrades.

Irrigation Assistant – Assists in the daily management of the irrigation system and performs repairs and adjustments, and monitors malfunctions and potential leaks.

Arbor Manager - Jason Anderson assists in the

Trained Gardeners – Responsible for daily compliance of job specifications and quality standards; knowledgeable in all materials, equipment, and safety programs; proactively deals with potential problems, ensures safe working conditions at job site and identifies potential liabilities on the property.



# **CORAL GABLES SERVICE TEAM**





|             | PROOF OF INSURANCE                                                                                                                                                                                                                                                        |                              |                            |                                                                 |                                |