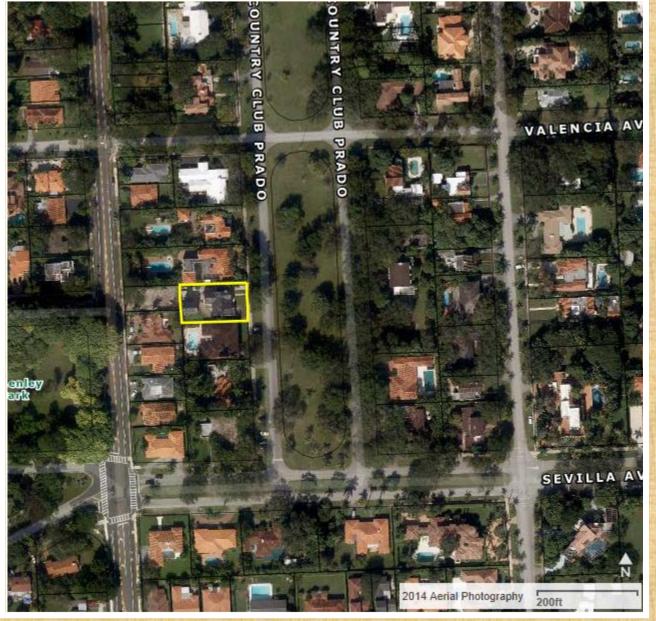

## **CASE FILE AV 2013-004**

An application requesting ad valorem tax relief for the property at **2622 Country Club Prado**, a local historic landmark, legally described as Lots 11 thru 13, Block 14, Coral Gables Section "D," according to the plat thereof, as recorded in Plat Book 25 at Page 74 of the Public Records of Miami-Dade County, Florida. The related Certificates of Appropriateness, COA (ST) 2013-137, COA (ST) 2013-145, COA (ST) 2013-151, COA (ST) 2014-007, COA (ST) 2014-010, COA (ST) 2014-015, and COA (ST) 2014-037 were granted design approval administratively by the Historical Resources Department.

**Location of 2622 Country Club Prado** 

Aerial Photograph Courtesy Miami-Dade County Property Appraiser

ca. 1940s Photograph of 2622 Country Club Prado

Before

After

Before

After

Before