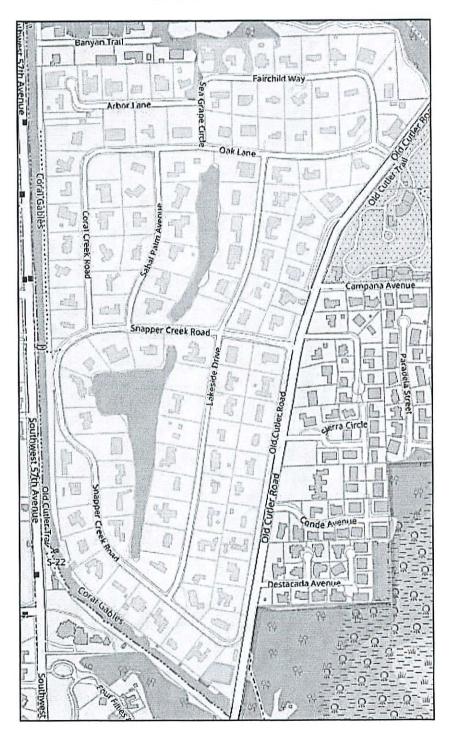

Below is a map of the affected area of Snapper Creek Lakes Subdivision:

The proposed text amendment would apply to all properties within Snapper Creek. Below includes all 124 platted lots and shows properties with multiple lots.