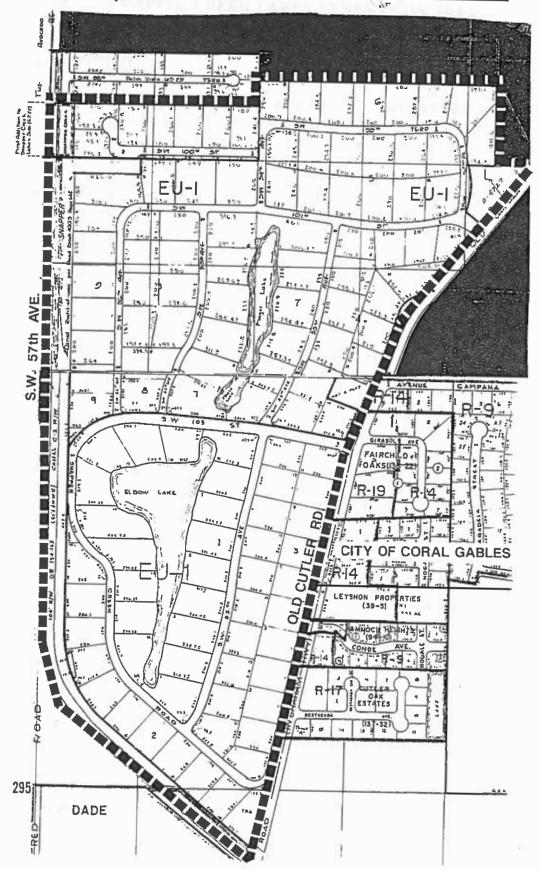

Below is a map of the affected area of Snapper Creek Lakes Subdivision:

The proposed text amendment would apply to all properties within Snapper Creek. Below includes all 124 platted lots and shows properties with multiple lots.

#### Staff comments:

The lot in question could not be developed as a matter-of-right because under subsection (g) of Section 14-202.6, "No structure on the proposed site is an accessory use to a structure on an adjacent parcel." The Snapper Creek Lakes Subdivision is a unique community in Coral Gables, as it was not part of George Merrick's original plan for the city. The lots in Snapper Creek are very large compared to most singlefamily properties in Coral Gables. When the area was annexed in 1996, all of the County's development standards – including setbacks, ground coverage, heights, etc – were incorporated into the Coral Gables Zoning Code as Site Specifics in Section A-94. In particular, the Site Specifics states that "all existing building sites shall be as existing at the time Snapper Creek was annexed into the City on June 26, 1996, and shall be deemed in conformity with this Ordinance." The proposed text amendment to the Zoning Code clarifies that all the existing platted lots in 1996 are exempt from the building site determination process. This clarification allows owners of lots platted in 1996 or earlier to be developed as intended after being annexed into Coral Gables. The lots in this area are very large and are a minimum of one acre. A review of this area indicates only 3 properties in this subdivision involve two platted lots – including the property in question - which may be impacted by this proposed amendment to the Zoning Code. This amendment fulfills the goals, objectives, and policies of the Comprehensive Plan that considers the right of a property owner to use and develop their property, subject to state law and local ordinances. The amendment is also consistent with the Future Land Use objective to encourage infill and redevelopment within existing developed areas, when processing amendments to the Zoning Code. While this 'infill' of possibly 3 single-family homes in this neighborhood is relatively small, the impact will be minimal and be compatible with the existing neighborhood fabric. The standards identified in Section 14-212.5 for the proposed Zoning text amendment are satisfied.