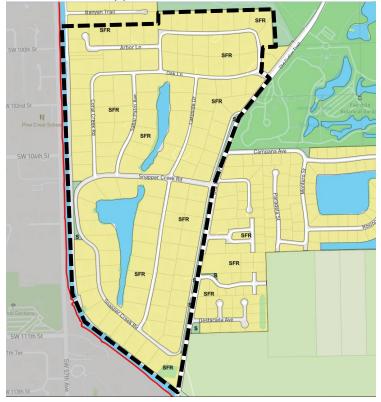

Below is a map of the affected area of Snapper Creek Lakes Subdivision:

The proposed text amendment would apply to all properties within Snapper Creek. Below includes all 124 platted lots and shows properties with multiple lots.