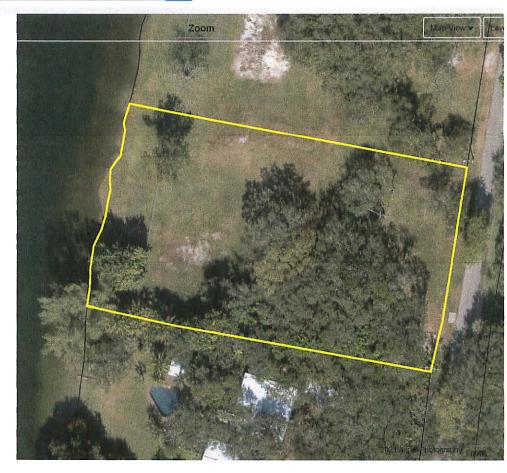

The Applicant recently purchased the vacant property at 10600 Lakeside Drive, Lot 8 in the Snapper Creek Lakes Subdivision. When applying for a building site determination — as required to develop all vacant property within the City, it was denied because the property did not meet the criteria, as it was used as an accessory tennis court to a demolished house on the adjacent parcel. The adjacent parcel was recently purchased by another owner.

Below is a map of the affected area of Snapper Creek Lakes Subdivision:

The proposed text amendment would apply to all properties within Snapper Creek. Below includes all 124 platted lots and shows properties with multiple lots.