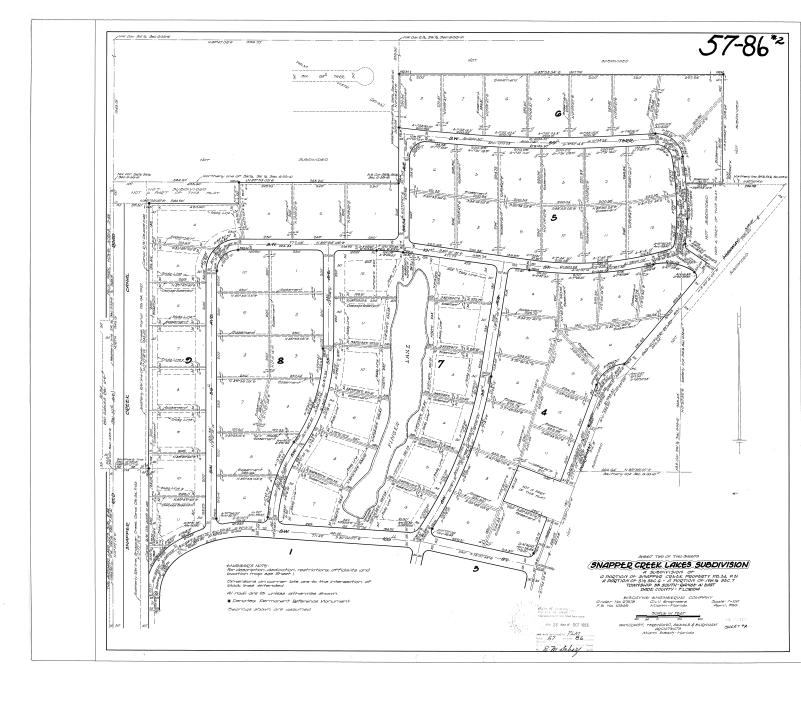

#### 2. APPLICATION SUMMARY

The Applicant seeks to amend the Zoning Code to exclude the Snapper Creek Lakes Subdivision from the Building Site Determination process of Section 14-202.6 of the Zoning Code. The Snapper Creek Lakes Subdivision was not included in George Merrick's original 1920's plan for Coral Gables. The subdivision was annexed into the City almost 70 years later in 1996 as 124 platted lots with a minimum of 1 acre per lot, all single-family residential homes.

Below is a map of the affected area of Snapper Creek Lakes Subdivision:

The proposed text amendment would apply to all properties within Snapper Creek. Below includes all 124 platted lots and shows properties with multiple lots.

|          | DIOCK | Folio Number                                    | Address Lo                                                        | t Size (SF)                | Built | Lot E | 3lock | Folio Number                   | Address                             | Lot Size (sf)    | Built |
|----------|-------|-------------------------------------------------|-------------------------------------------------------------------|----------------------------|-------|-------|-------|--------------------------------|-------------------------------------|------------------|-------|
| 1        | 1     | 0351070040010                                   | 11055 SNAPPER CREEK RD                                            | 76,230                     |       | 12    | 4     | 0351070040620                  | 10300 OLD CUTLER RD                 | 45,738           | 1969  |
| 2        | 1     | 0351070040015                                   | 10920 LAKESIDE DR                                                 | 63,034                     | 1989  | 13    | 4     | 0351070040630                  | 10250 OLD CUTLER RD                 | 46,174           | 1968  |
| 3        | 1     | 0351070040020                                   | 10900 LAKESIDE DR                                                 | 66,573                     | 9999  | 14    | 4     | 0351070040640                  | 10200 OLD CUTLER RD                 | 64,469           | 1958  |
| 4        | 1     | 0351070040040                                   | 10850 LAKESIDE DR                                                 | 64,904                     | 1969  | 1     | 5     | 0351070040650                  | 5200 FAIRCHILD WAY                  | 54,450           | 1961  |
| 5        | 1     | 0351070040050                                   | 10800 LAKESIDE DR                                                 | 64,003                     | 1962  | 2     | 5     | 0351070040660                  | 5250 FAIRCHILD WAY                  | 53,579           | 1956  |
| 6        | 1     | 0351070040060                                   | 10750 LAKESIDE DR                                                 | 64,033                     | 1962  | 3     | 5     | 0351070040670                  | 5290 FAIRCHILD WAY                  | 53,579           | 1965  |
| 7        | 1     | 0351070040070                                   | 10640 LAKESIDE DR                                                 | 62,726                     |       | 4     | 5     | 0351070040680                  | 5300 FAIRCHILD WAY                  | 51,836           | 1965  |
| 8        | 1     | 0351070040080                                   | 10600 LAKESIDE DR                                                 | 57,499                     |       | 5     | 5     | 0351070040690                  | 5340 FAIRCHILD WAY                  | 50,094           | 1956  |
| 9        | 1     | 0351070040090                                   | 10520 LAKESIDE DR                                                 | 68,825                     | 2008  | 6     | 5     | 0351070040700                  | 5400 FAIRCHILD WAY                  | 49,223           | 2017  |
| 10       | 1     | 0351070040100                                   | 5400 SNAPPER CREEK RD                                             | 60,984                     | 1966  | 7     | 5     | 0351070040710                  | 5365 OAK LN                         | 53,579           | 1957  |
| 11       | 1     | 0351070040110                                   | 5500 SNAPPER CREEK RD                                             | 68,825                     | 2017  | 8     | 5     | 0351070040720                  | 5335 OAK LN                         | 50,094           | 1962  |
| 12       | 1     | 0351070040120                                   | 10501 SNAPPER CREEK RD                                            | 62,290                     | 1956  | 9     | 5     | 0351070040730                  | 5301 OAK LN                         | 52,272           | 1956  |
| 13       | 1     | 0351070040130                                   | 10601 SNAPPER CREEK RD                                            | 61,855                     | 2004  | 10    | 5     | 0351070040740                  | 5275 OAK LN                         | 53,579           | 1993  |
| 14       | 1     | 0351070040140                                   | 10645 SNAPPER CREEK RD                                            | 82,764                     | 2018  | 11    | 5     | 0351070040750                  | 5245 OAK LN                         | 53,579           | 1     |
| 15       | 1     | 0351070040150                                   | 10705 SNAPPER CREEK RD                                            | 70,132                     | 2008  | 12    | 5     | 0351070040760                  | 5201 OAK LN                         | 60,113           | 1957  |
| 16       | 1     | 0351070040160                                   | 10801 SNAPPER CREEK RD                                            | 55,321                     | 1990  | 1     | 6     | 0351070040770                  | 9999 FAIRCHILD WAY                  | 48,352           | 1956  |
| 17       | 1     | 0351070040170                                   | 10845 SNAPPER CREEK RD                                            | 54,450                     | 1967  | 2     | 6     | 0351070040780                  | 9979 FAIRCHILD WAY                  | 76,230           | 1980  |
| 18       | 1     | 0351070040180                                   | 10905 SNAPPER CREEK RD                                            | 55,757                     | 1963  | 3     | 6     | 0351070040790                  | 5225 FAIRCHILD WAY                  | 51,836           | 2009  |
| 1        | 2     | 0351070040190                                   | 10700 SNAPPER CREEK RD                                            | 58,370                     | 1960  | 4     | 6     | 0351070040800                  | 5275 FAIRCHILD WAY                  | 57,935           | 1958  |
| 2        | 2     | 0351070040200                                   | 10840 SNAPPER CREEK RD                                            | 52,708                     | 1959  | 5     | 6     | 0351070040810                  | 5295 FAIRCHILD WAY                  | 58,370           | 2005  |
| 3        | 2     | 0351070040210                                   | 10900 SNAPPER CREEK RD                                            | 50,965                     | 1967  | 6     | 6     | 0351070040820                  | 5325 FAIRCHILD WAY                  | 57,499           | 2003  |
| 4        | 2     | 0351070040220                                   | 10950 SNAPPER CREEK RD                                            | 50,094                     | 1967  | 7     | 6     | 0351070040830                  | 5345 FAIRCHILD WAY                  | 57,499           | 1960  |
| 5        | 2     | 0351070040230                                   | 11000 SNAPPER CREEK RD                                            | 55,321                     | 1966  | 8     | 6     | 0351070040840                  | 5395 FAIRCHILD WAY                  | 52,272           | 1963  |
| 6        | 2     | 0351070040240                                   | 11040 SNAPPER CREEK RD                                            | 52,708                     | 1960  | 1     | 7     | 0351070040850                  | 10100 LAKESIDE DR                   | 65,340           | 1956  |
| 7        | 2     | 0351070040250                                   | 11090 SNAPPER CREEK RD                                            | 52,708                     | 1999  | 2     | 7     | 0351070040860                  | 10140 LAKESIDE DR                   | 62,726           | 1958  |
| 8        | 2     | 0351070040260                                   | 11100 SNAPPER CREEK RD                                            | 52,708                     | 1987  | 3,4   | 7     | 0351070040870                  | 10250 LAKESIDE DR                   | 115,870          | 2020  |
| 9        | 2     | 0351070040270                                   | 11140 SNAPPER CREEK RD                                            | 52,708                     |       | 5     | 7     | 0351070040890                  | 10400 LAKESIDE DR                   | 58,370           | 1965  |
| 10       | 2     | 0351070040280                                   | 11180 SNAPPER CREEK RD                                            | 54,829                     | 2009  | 6,7   | 7     | 351070040910                   | 10355 SABAL PALM AVE                | 135,472          | 2009  |
| A        | 2     | 0351070040290                                   | 11190 SNAPPER CREEK RD                                            | 78,370                     | 2016  | 8     | 7     | 0351070040920                  | 10315 SABAL PALM AVE                | 69,260           | 2018  |
| 1        | 3     | 0351070040300                                   | 11125 SNAPPER CREEK RD                                            | 51,401                     | 1968  | 9     | 7     | 0351070040930                  | 10305 SABAL PALM AVE                | 64,033           | 1995  |
| 2        | 3     | 0351070040300                                   | 11050 OLD CUTLER RD                                               | 49,658                     | 1966  | 10    | 7     | 0351070040940                  | 10255 SABAL PALM AVE                | 61,420           | 1964  |
| 3        | 3     | 0351070040320                                   | 11000 OLD CUTLER RD                                               | 49,658                     | 1959  | 11    | 7     | 0351070040950                  | 10201 SABAL PALM AVE                | 63,498           | 1995  |
| 4        | 3     | 0351070040330                                   | 10950 OLD CUTLER RD                                               | 49,658                     | 2006  | 12    | 7     | 0351070040960                  | 10101 SABAL PALM AVE                | 73,181           | 2015  |
| 5        | 3     | 0351070040340                                   | 10900 OLD CUTLER RD                                               | 49,658                     | 1959  | 1,2   | 8     | 0351070040980                  | 10120 SABAL PALM AVE                | 100,000          | 1959  |
| 6        | 3     | 0351070040340                                   | 10840 OLD CUTLER RD                                               | 49,658                     | 1333  | 3     | 8     | 0351070040990                  | 10200 SABAL PALM AVE                | 49,658           | 1963  |
| 7        | 3     | 0351070040360                                   | 10800 OLD CUTLER RD                                               | 49,658                     | 1957  | 4     | 8     | 0351070040990                  | 10300 SABAL PALM AVE                | 57,499           | 1993  |
| 8        | 3     | 0351070040370                                   | 10700 OLD CUTLER RD                                               | 49,658                     | 1962  | 5     | 8     | 0351070041000                  | 10345 CORAL CREEK RD                | 63,598           | 1966  |
| 9        | 3     | 0351070040370                                   | 10600 OLD CUTLER RD                                               | 49,658                     | 1962  | 6     | 8     | 0351070041010                  | 5501 SNAPPER CREEK RD               | 56,192           | 2021  |
| 10       | 3     | 0351070040380                                   | 10550 OLD CUTLER RD                                               | 49,658                     | 2003  | 7     | 8     | 0351070041020                  | 10305 CORAL CREEK RD                | 57,499           | 2005  |
| 11       | 3     | 0351070040390                                   | 5200 SNAPPER CREEK RD                                             | 49,658                     | 1982  | 8     | 8     | 0351070041030                  | 10225 CORAL CREEK RD                | 49,658           | 1999  |
| 12       | 3     | 0351070040400                                   | 5250 SNAPPER CREEK RD                                             | 49,658                     | 2006  | 9     | 8     | 0351070041040                  | 10205 CORAL CREEK RD                | 49,658           | 2002  |
| 13       | 3     | 0351070040410                                   | 10615 LAKESIDE DR                                                 | 49,658                     | 1957  | 10    | 8     | 0351070041030                  | 10101 CORAL CREEK RD                | 47,839           | 2002  |
| _        | 3     | 0351070040420                                   | 10645 LAKESIDE DR                                                 | 49,658                     | 1957  | _     | 9     | 0351070041060                  | 5401 OAK LN                         | 66,211           | 1958  |
| 14<br>15 | 3     | 0351070040430                                   | 10725 LAKESIDE DR                                                 | 49,038                     | 1970  | 2     | 9     | 0351070041070                  | 5501 OAK LN                         | 66,211           | 1966  |
|          |       | 0351070040440                                   | 10745 LAKESIDE DR                                                 | 50,094                     | 2009  | _     | 9     | 0351070041080                  |                                     | -                | 1959  |
| 16<br>17 | 3     | 0351070040450                                   | 10745 LAKESIDE DR                                                 | 46,609                     | 1961  | 3     | 9     | 0351070041090                  | 5555 OAK LN<br>5575 OAK LN          | 63,598<br>80,150 | 1959  |
|          | 3     | 0351070040460                                   | 10915 LAKESIDE DR                                                 | 46,609                     | 1961  | 5     | 9     | 0351070041100                  | 10100 CORAL CREEK RD                | 51,836           | 1954  |
| 18       | _     | 0351070040470                                   |                                                                   |                            | 1904  |       | 9     | 0351070041110                  | 10200 CORAL CREEK RD                | _                | _     |
| 19       | 3     |                                                 | 10945 LAKESIDE DR                                                 | 47,916                     | 1056  | 7     | 9     | 0351070041120                  | 10200 CORAL CREEK RD                | 52,708           | 1965  |
| 20       | 3     | 0351070040490<br>0351070040500                  | 11015 LAKESIDE DR<br>11095 LAKESIDE DR                            | 47,916<br>52,708           | 1956  | 8     | 9     | 0351070041130                  | 10300 CORAL CREEK RD                | 52,708<br>52,708 | 2001  |
| 21       |       |                                                 |                                                                   |                            | 1964  |       |       |                                | 10350 CORAL CREEK RD                |                  | 1960  |
| 1        | 4     | 0351070040510                                   | 5228 OAK LN                                                       | 50,965                     | 2010  | 10    | 9     | 0351070041150                  |                                     | 52,708           | 1960  |
| 2        | 4     | 0351070040520                                   | 5230 OAK LN                                                       | 48,787                     | 1007  | 10    | 9     | 0351070041160                  | 10400 CORAL CREEK RD                | 52,708           | 1968  |
| 3        | 4     | 0351070040530                                   | 5252 OAK LN                                                       | 48,352                     | 1997  | 11    | 9     | 0351070041170                  | 10500 SNAPPER CREEK R               |                  | 1971  |
| 4        | 4     | 0351070040540<br>0351070040550                  | 10101 LAKESIDE DR                                                 | 55,321                     | 2015  | 1     | 10    | 0351060120010<br>0351060120020 | 9950 SEA GRAPE CIR<br>5455 ARBOR LN | 51,401           | 1964  |
| 5        | 4     |                                                 | 10185 LAKESIDE DR                                                 | 55,321                     | 1956  | 2     | 10    |                                |                                     | 51,401           | 1963  |
| 6        | 4     | 0351070040560                                   | 10255 LAKESIDE DR                                                 | 56,192                     | 1960  | 3     | 10    | 0351060120030                  | 5505 ARBOR LN                       | 51,401           | 1970  |
| 7        | 4     | 0351070040570                                   | 10325 LAKESIDE DR                                                 | 56,192                     | 2002  | 4     | 10    | 0351060120040                  | 5545 ARBOR LN                       | 51,401           | 2008  |
| 0        | 4     | 0351070040580                                   | 10415 LAKESIDE DR                                                 | 52,708                     | 1957  | 5     | 10    | 0351060120050<br>0351060120060 | 5577 ARBOR LN                       | 49,223           | 1998  |
| 8        |       | 0251070040500                                   | 10445 1465555 55                                                  |                            |       |       |       |                                |                                     |                  |       |
| 9        | 4     | 0351070040590                                   | 10445 LAKESIDE DR                                                 | 49,658                     | 2008  | 6     | 10    |                                | 5601 ARBOR LN                       | 40,380           | 2005  |
|          |       | 0351070040590<br>0351070040600<br>0351070040610 | 10445 LAKESIDE DR<br>5255 SNAPPER CREEK RD<br>10350 OLD CUTLER RD | 49,658<br>47,916<br>43,560 | 2020  | 7     | 10    | 0351060120060                  | 5635 ARBOR LN                       | 34,199           | 1959  |