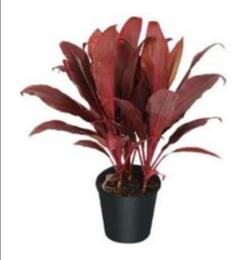

#### Ponce De Leon Approved Materials

Burle Marx Philodendron Mt antana

Liriope Croton Petra

Variegated Pittosporum

Dwarf Ixora Croton Magnificent

Green Arboricola Crinum Lilly

Coleus

| Description                                                                                                                       | Qty |
|-----------------------------------------------------------------------------------------------------------------------------------|-----|
| Liriope - 3 gal<br>-Planted as border along front of the bed                                                                      | 120 |
| Croton Magnificent - 3 gal -Planted in circles around the bases of the small trees                                                | 50  |
| Variegated Pittosporum - 3 gal<br>-Planted to fill in areas between green arboricola and liriope and around<br>Croton Magnificent | 150 |
| Remove all Wax Jasmine in Island at Entrance to Ruiz                                                                              | 1   |
| Liriope - 3 gal<br>-Planted around perimeter of entire bed                                                                        | 45  |
| Variegated Pittosporum - 3 gal<br>-Planted in center of bed and around royal palms. Leave pocket in front<br>for color            | 40  |
| Mulit-Color Lantana - 1 gal<br>-Planted in pocket in front of Variegated Pittosporum and inside Liriope<br>for pop of color       | 40  |
| Croton Petra - 3 gal -Create Pockets in between Royals on either side of Ponce De Leon where beds are wider for a pop of color    | 100 |
| Croton Petra - 3 gal -Create Pockets in between Royals in bed by streetlight on Ponce de Leon                                     | 15  |
| Remove Wax Jasmine in Small Triangular bed on Ponce De Leon by stoplight                                                          | 1   |
| Variegated Pittosporum - 3 gal<br>-Replace removed Wax Jasmine                                                                    | 10  |
| Credit for Dead 3 Gallon Plant Material on Ponce De Leon                                                                          | 30  |