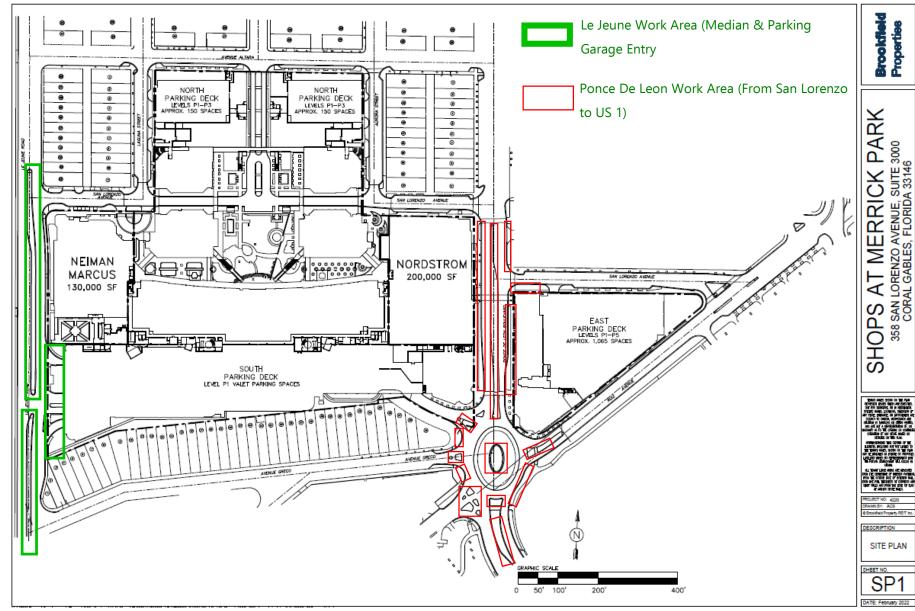

nce De Leon &
Le Jeune
July 19, 2022



#### Summary of Project

Project is part of our short-term plan to enhance landscaping in highly visible areas on Ponce De Leon Blv and Le Jeune Rd

An additional proposal to remedy the City's comments from 6/30/2022 Mayor Lago visit has been walked with the GRC Landscaping. Assistant Director of Public Works / Greenspace Management Division reviewed proposal in person on 7/13/2022 to ensure we are aligned with expectations. Feedback was received and a new proposal was provided to us on 7/18/2022 by landscaper.

Timeline - estimated 7-8 weeks following release of funding

- Demolition: 10 Working Days (2 weeks)
- Irrigation Repair and Inspection: 5 Working Days (1 week)
- Landscape Installation: 20 Working Days (4-5 weeks)



#### Site Plan of Work



#### Ponce De Leon Approved Materials











Burle Marx Philodendron Mt antana



Liriope Croton Petra



Variegated Pittosporum





Dwarf Ixora Croton Magnificent

Green Arboricola Crinum Lilly

Coleus

#### Le Jeune Approved Materials







Wart Fern

Philodendron Rojo Congo

Selloum







Auntie Lou Ti Plant

Alocasia Odora

#### Q

| Description                                                                                                                                                                                                                             | Qty |
|------------------------------------------------------------------------------------------------------------------------------------------------------------------------------------------------------------------