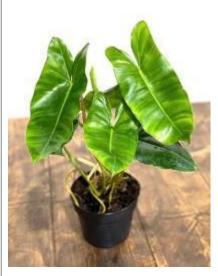

#### Le Jeune Approved Materials

Wart Fern

Philodendron Rojo Congo

Selloum

Auntie Lou Ti Plant

Alocasia Odora

#### **Brookfield** Properties

| Description                                                                                                                                                                                                           | Qty |
|-----------------------------------------------------------------------------------------------------------------------------------------------------------------------------------------------------------------------|-----|
| Le Jeune Ave                                                                                                                                                                                                          |     |
| ITEM 6                                                                                                                                                                                                                |     |
| Remove all Wax Jasmine in Le Jeune Medians                                                                                                                                                                            | 1   |
| Philodendron Rojo Congo - 3 gal<br>-Planted in between hardwood trees (alternate with Crinum Lily)                                                                                                                    | 300 |
| Crinum Lily - 3 gal -Planted in between hardwood trees (alternate with Rojo Congo)                                                                                                                                    | 300 |
| Burle Marx Philodendron - 3 gal -Planted Around Tree Roots to fill in around base of treesNOTE: Due to large root systems, planting has to be placed strategically and cannot necessarily be evenly spaced throughout | 500 |
| Credit for Dead Wax Jasmine                                                                                                                                                                                           | 50  |
| ITEM 7                                                                                                                                                                                                                |     |
| Remove all Existing Wax Jasmine in beds near Le Jeune Garage<br>Entrance                                                                                                                                              | 1   |
| Selloum - 7 gal<br>-Planted Along walls between Nieman Marcus and Garage, wall to Right<br>of Entrance to Garage, and Large Wall Between Exits                                                                        | 80  |
| Alocasia Odora - 3 gal<br>-Planted as second tier in front of the Selloum areas<br>-Planted by Garage Wall in 2 Small Beds Between Entrances and Exits                                                                | 130 |
| Wart Fern - 3 gal -Planted in front of Alocasia in all areas to go around large Tree Roots and match existing landscaping along the side of Nieman Marcus                                                             | 350 |
| Liriope - 1 gal -Fill in front of bed to right of Garage Entrance for additional textured look                                                                                                                        | 220 |
| Auntie Lou Ti Plant - 3 gal<br>-Added within large beds for pops of Red Color                                                                                                                                         | 50  |
| Liriope - 3 gal<br>-Planted in beds between sidewalk and road                                                                                                                                                         | 280 |