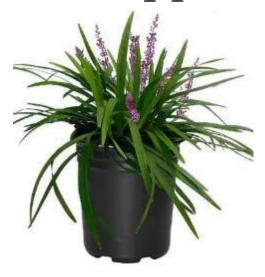

#### Ponce De Leon Approved Materials

Burle Marx Philodendron Mt antana

Liriope Croton Petra

Variegated Pittosporum

Dwarf Ixora Croton Magnificent

Green Arboricola Crinum Lilly

Coleus

#### Q

| Description                                                                                                                                                                                                                             | Qty |
|-----------------------------------------------------------------------------------------------------------------------------------------------------------------------------------------------------------------------------------------|-----|
| Ponce-De-Leon Right of Way                                                                                                                                                                                                              |     |
| ITEM 1                                                                                                                                                                                                                                  |     |
| Burle Marx Philodendron - 3 gal -Planted Around Root Systems of Black Olives on Ponce De Leon and San Ruiz -NOTE: Due to large root systems, planting has to be placed strategically and cannot necessarily be evenly spaced throughout | 220 |
| ITEM 2                                                                                                                                                                                                                                  |     |
| Remove Wax Jasmine and Gold Mound in Royal Palm Bed near garage entrance                                                                                                                                                                | 1   |
| Liriope - 3 gal<br>-Planted around perimeter of entire bed                                                                                                                                                                              | 60  |
| Variegated Pittosporum - 3 gal -Planted in center of bed and around royal palms. Leave pocket in front for color                                                                                                                        | 35  |
| Mulit-Color Lantana - 1 gal -Planted in pocket in front of Variegated Pittosporum and inside Liriope for pop of color                                                                                                                   | 24  |
| Remove All Wax Jasmine under Royal palm by Greco Ave that was already partially replaced                                                                                                                                                | 1   |
| Liriope - 3 gal<br>-Planted around perimeter of entire bed                                                                                                                                                                              | 45  |
| Variegated Pittosporum - 3 gal -Planted in center of bed and around royal palms. Leave pocket in front for color                                                                                                                        | 25  |
| Mulit-Color Lantana - 1 gal                                                                                                                                                                                                             | 16  |

| Description                                                                                                                 | Qty |
|-----------------------------------------------------------------------------------------------------------------------------|-----|
| -Planted in pocket in front of Variegated Pittosporum and inside Liriope for pop of color                                   |     |
| Remove All Wax Jasmine in bed along circle between Greco Avenue and Ponce de Leon                                           | 1   |
| Remove (1) Royal Palm Stump in Bed                                                                                          | 1   |
| Liriope - 3 gal<br>-Planted around perimeter of entire bed                                                                  | 84  |
| Variegated Pittosporum - 3 gal -Planted in center of bed and around royal palms. Leave pocket in front for color            | 42  |
| Mulit-Color Lantana - 1 gal<br>-Planted in pocket in front of Variegated Pittosporum and inside Liriope<br>for pop of color | 40  |
| Remove all Wax Jasmine in Royal Palm bed on exit to Ponce De Leon South of Greco                                            | 1   |
| Liriope - 3 gal<br>-Planted around perimeter of entire bed                                                                  | 45  |
| Variegated Pittosporum - 3 gal -Planted in center of bed and around royal palms. Leave pocket in front for color            | 25  |
| Mulit-Color Lantana - 1 gal<br>-Planted in pocket in front of Variegated Pittosporum and inside Liriope for pop of color    | 20  |
| Remove Remaining Ixora Nora Grant at Small Island by Ponce De Leon                                                          | 1   |

| Description                                                                                                                       | Qty |
|-----------------------------------------------------------------------------------------------------------------------------------|-----|
| Liriope - 3 gal<br>-Planted as border along front of the bed                                                                      | 120 |
| Croton Magnificent - 3 gal -Planted in circles around the bases of the small trees                                                | 50  |
| Variegated Pittosporum - 3 gal<br>-Planted to fill in areas between green arboricola and liriope and around<br>Croton Magnificent | 150 |
| Remove all Wax Jasmine in Island at Entrance to Ruiz                                                                              | 1   |
| Liriope - 3 gal<br>-Planted around perimeter of entire bed                                                                        | 45  |
| Variegated Pittosporum - 3 gal<br>-Planted in center of bed and around royal palms. Leave pocket in front<br>for color            | 40  |
| Mulit-Color Lantana - 1 gal<br>-Planted in pocket in front of Variegated Pittosporum and inside Liriope<br>for pop of color       | 40  |
| Croton Petra - 3 gal -Create Pockets in between Royals on either side of Ponce De Leon where beds are wider for a pop of color    | 100 |
| Croton Petra - 3 gal -Create Pockets in between Royals in bed by streetlight on Ponce de Leon                                     | 15  |
| Remove Wax Jasmine in Small Triangular bed on Ponce De Leon by stoplight                                                          | 1   |
| Variegated Pittosporum - 3 gal<br>-Replace removed Wax Jasmine                                                                    | 10  |
| Credit for Dead 3 Gallon Plant Material on Ponce De Leon                                                                          | 30  |