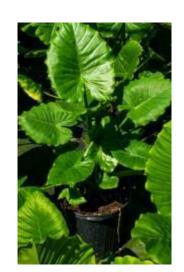

#### Le Jeune Approved Materials

Wart Fern

Philodendron Rojo Congo

Selloum

Auntie Lou Ti Plant

Alocasia Odora

#### **Brookfield** Properties

| Description                                                                                                                                                                                                           | Qty |
|-----------------------------------------------------------------------------------------------------------------------------------------------------------------------------------------------------------------------|-----|
| Le Jeune Ave                                                                                                                                                                                                          |     |
| ITEM 6                                                                                                                                                                                                                |     |
| Remove all Wax Jasmine in Le Jeune Medians                                                                                                                                                                            | 1   |
| Philodendron Rojo Congo - 3 gal<br>-Planted in between hardwood trees (alternate with Crinum Lily)                                                                                                                    | 300 |
| Crinum Lily - 3 gal -Planted in between hardwood trees (alternate with Rojo Congo)                                                                                                                                    | 300 |
| Burle Marx Philodendron - 3 gal -Planted Around Tree Roots to fill in around base of treesNOTE: Due to large root systems, planting has to be placed strategically and cannot necessarily be evenly spaced throughout | 500 |
| Credit for Dead Wax Jasmine                                                                                                                                                                                           | 50  |
| ITEM 7                                                                                                                                                                                                                |     |
| Remove all Existing Wax Jasmine in beds near Le Jeune Garage<br>Entrance                                                                                                                                              | 1   |
| Selloum - 7 gal<br>-Planted Along walls between Nieman Marcus and Garage, wall to Right<br>of Entrance to Garage, and Large Wall Between Exits                                                                        | 80  |
| Alocasia Odora - 3 gal<br>-Planted as second tier in front of the Selloum areas<br>-Planted by Garage Wall in 2 Small Beds Between Entrances and Exits                                                                | 130 |
| Wart Fern - 3 gal -Planted in front of Alocasia in all areas to go around large Tree Roots and match existing landscaping along the side of Nieman Marcus                                                             | 350 |
| Liriope - 1 gal -Fill in front of bed to right of Garage Entrance for additional textured look                                                                                                                        | 220 |
| Auntie Lou Ti Plant - 3 gal<br>-Added within large beds for pops of Red Color                                                                                                                                         | 50  |
| Liriope - 3 gal<br>-Planted in beds between sidewalk and road                                                                                                                                                         | 280 |