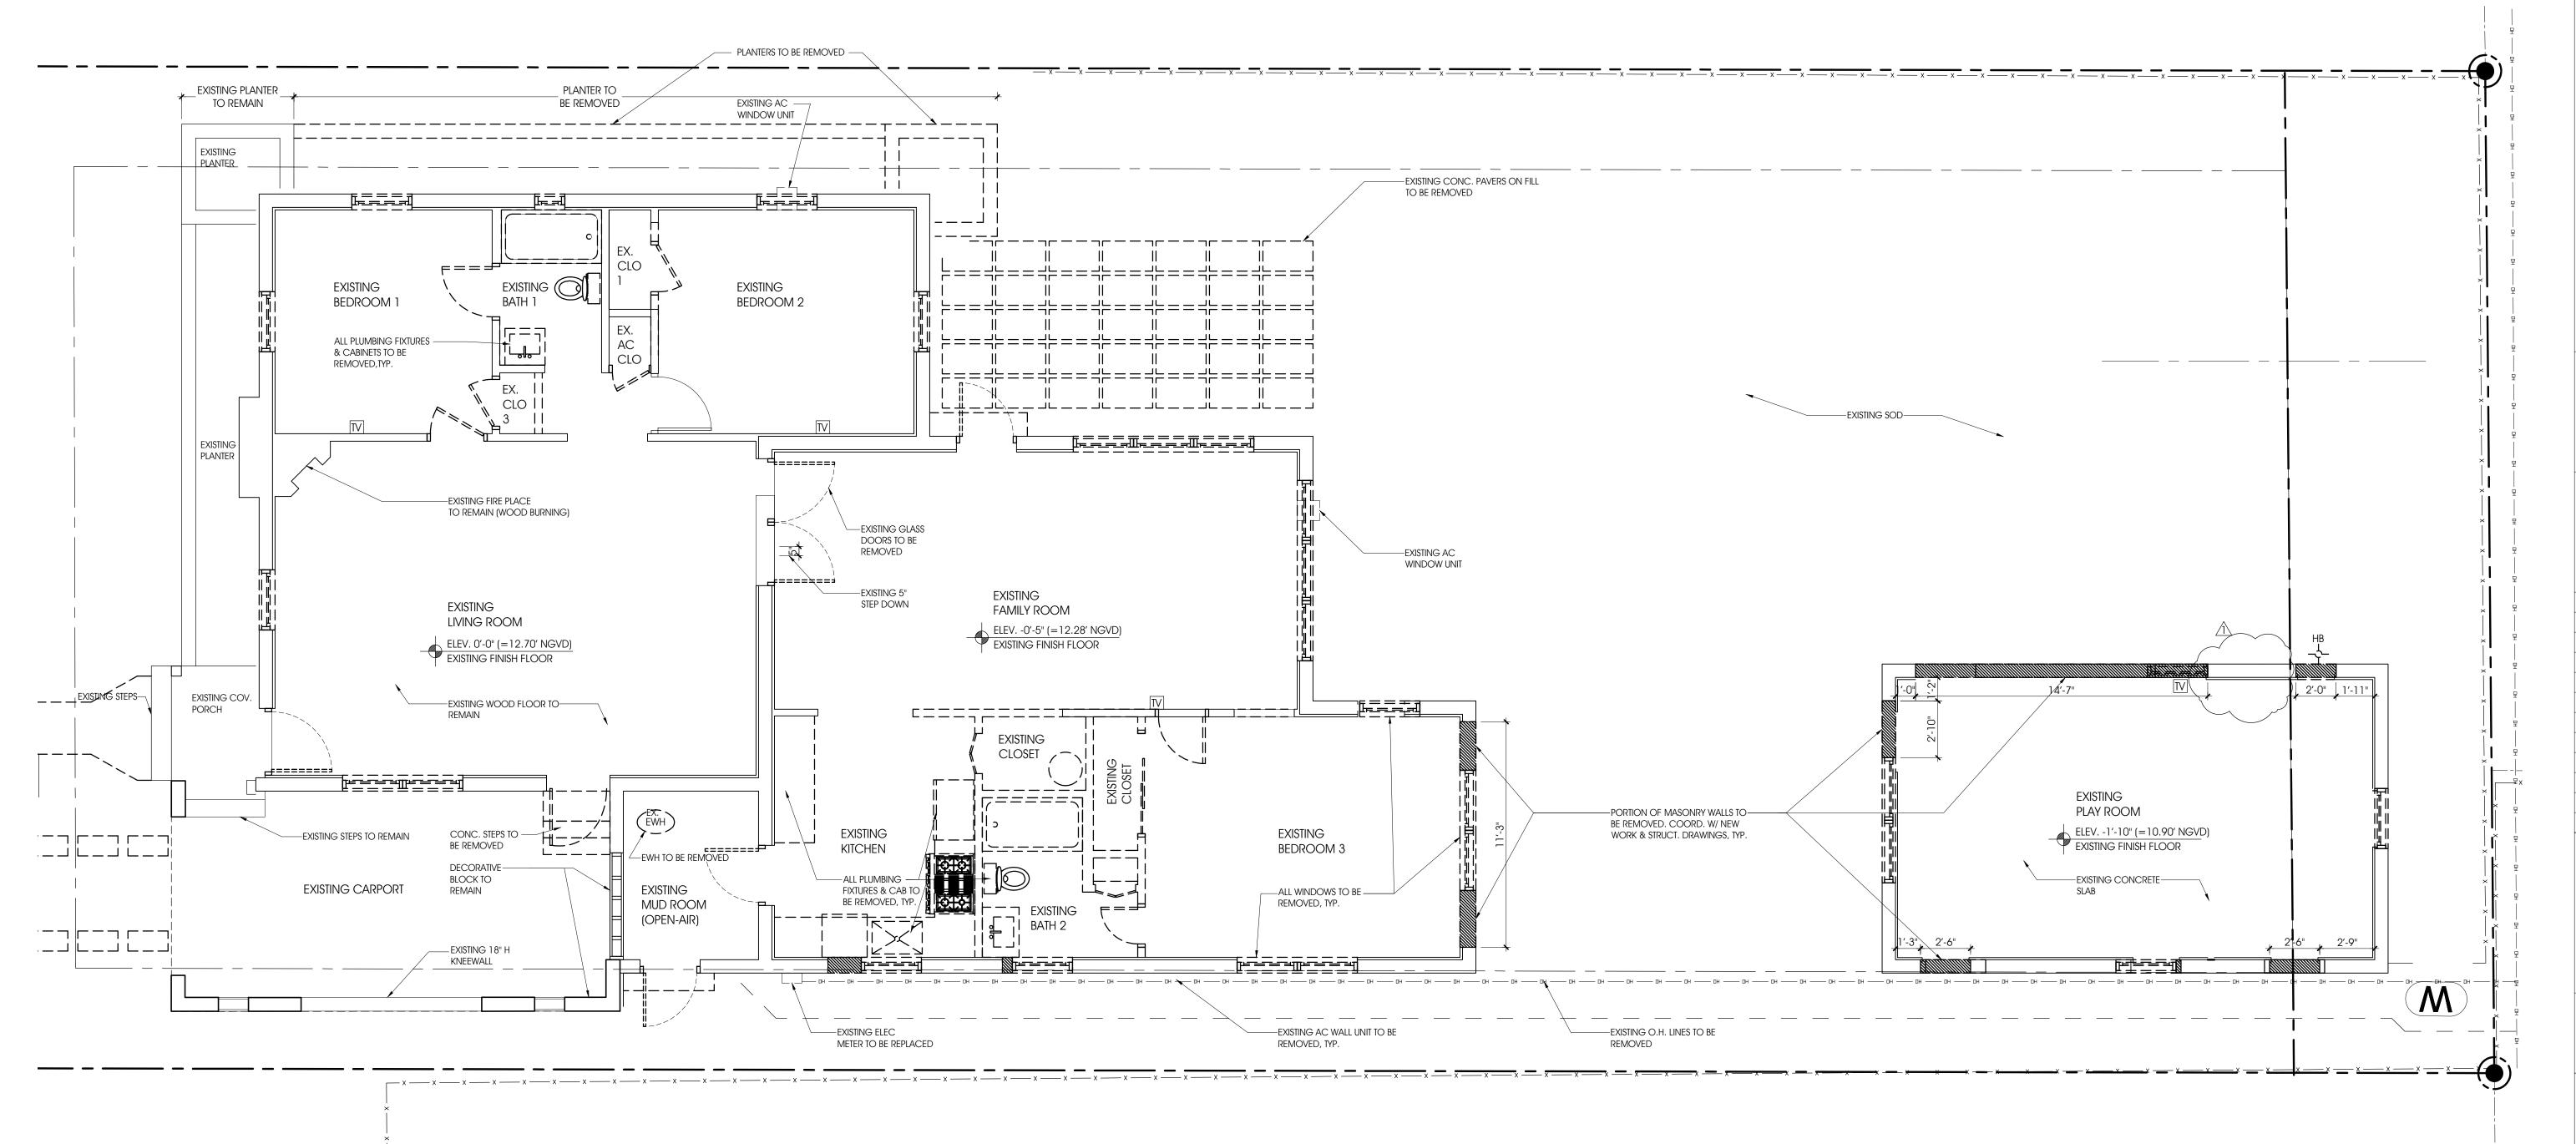

## PLUMBING DEMOLITION NOTES

- 1. CONTRACTOR SHALL VERIFY WITH OWNER PRIOR TO DEMOLISHING ALL EXISTING SINKS AND WC TO BE REMOVED OR RELOCATED.
- 2. UNLESS OTHERWISE NOTED AS EXISTING TO REMAIN OR TO BE RELOCATED, ALL PLUMBING FIXTURES LOCATED IN THE AREAS SHOWN AS BEING DEMOLISHED OR NOT USED AFTER WORK IS COMPLETED, SHALL BE REMOVED. LINES RUN IN SLAB SHALL BE CUT FLUSH, PLUGGED AND ABANDONED AFTER FIXTURES ARE REMOVED.
- 3. SEE PLUMBING SHEETS FOR DETAILS.

## **ELECTRICAL DEMOLITION NOTES**

- 1. CONTRACTOR IS TO VERIFY WITH OWNER AND IDENTIFY ALL EXISTING PIPES, CONDUITS, ETC. TO REMAIN PRIOR TO DEMOLITION. MARK ALL PIPES, CONDUITS, ETC. NOT TO BE DEMOLISHED WITH RED PAINT. INFORM ALL SUB-CONTRACTORS.
- 2. UNLESS OTHERWISE NOTED AS EXISTING TO REMAIN OR TO BE RELOCATED, ALL LIGHTING FIXTURES, RECEPTACLES, SWITCHES, SPECIAL OUTLETS, TELEPHONE CABLES, TV CABLES, MISCELLANEOUS SYSTEM WIRING, POWER CONDUCTORS, CONDUITS, ELECTRICAL BOXES, RACEWAYS AND OTHER ELECTRICAL SYSTEM COMPONENETS LOCATED IN THE AREAS SHOWN AS BEING DEMOLISHED OR NOT USED AFTER WORK IS COMPLETED, SHALL BE REMOVED. CONDUITS RUN IN SLAB SHALL BE CUT FLUSH, PLUGGED AND ABANDONED AFTER CONDUCTORS ARE REMOVED. NO WIRING SHALL BE LEFT ABANDONED AFTER WORK IS COMPLETED.
- 3. SEE ELECTRICAL SHEETS FOR DETAILS.

## DEMOLITION PLAN LEGEND

EXISTING WALL TO REMAIN EXISTING WALL TO BE REMOVED. CONTRACTOR TO COORDINATE W/ ARCHITECTURAL AND STRUCTURAL ----------DRAWINGS BEFORE REMOVING ANY STRUCTURAL EXISTING DOOR AND FRAME TO REMAIN EXISTING DOOR AND FRAME TO BE REMOVED EXISTING WINDOW TO REMAIN EXISTING WINDOW TO BE REMOVED

AR 13937 SHEET NO.

A-02.0

EXISTING AND DEMOLITION FLOOR PLAN NORTH SCALE: 1/4" = 1'-0"