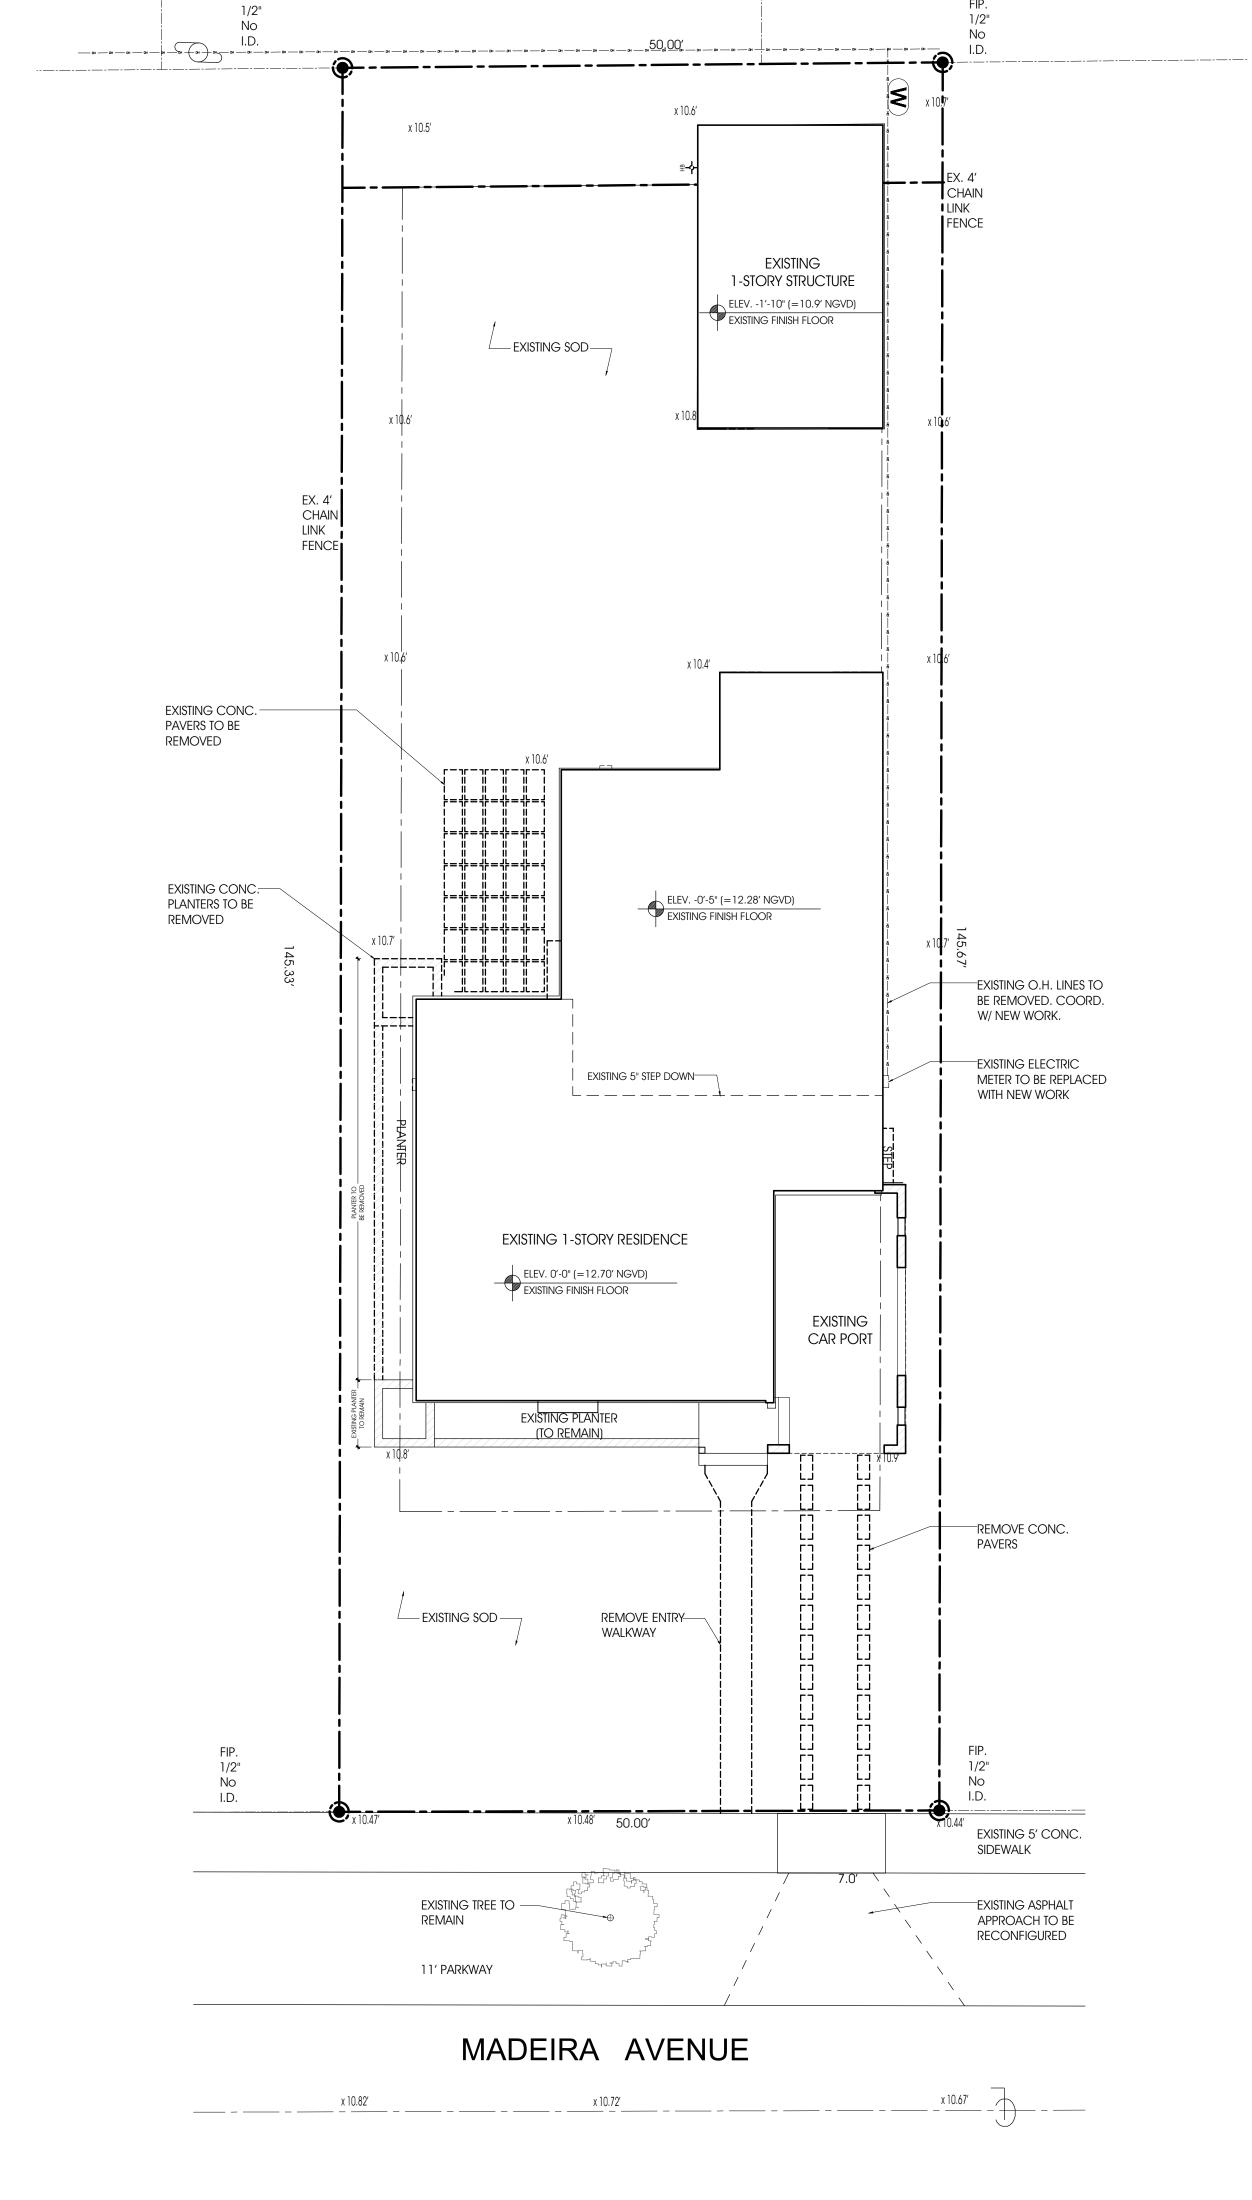

## PLUMBING DEMOLITION NOTES

- 1. CONTRACTOR SHALL VERIFY WITH OWNER PRIOR TO DEMOLISHING ALL EXISTING SINKS AND WC TO BE REMOVED OR RELOCATED.
- 2. UNLESS OTHERWISE NOTED AS EXISTING TO REMAIN OR TO BE RELOCATED, ALL PLUMBING FIXTURES LOCATED IN THE AREAS SHOWN AS BEING DEMOLISHED OR NOT USED AFTER WORK IS COMPLETED, SHALL BE REMOVED. LINES RUN IN SLAB SHALL BE CUT FLUSH, PLUGGED AND ABANDONED AFTER FIXTURES ARE REMOVED.
- 3. SEE PLUMBING SHEETS FOR DETAILS.

## ELECTRICAL DEMOLITION NOTES

- 1. CONTRACTOR IS TO VERIFY WITH OWNER AND IDENTIFY ALL EXISTING PIPES, CONDUITS, ETC. TO REMAIN PRIOR TO DEMOLITION. MARK ALL PIPES, CONDUITS, ETC. NOT TO BE DEMOLISHED WITH RED PAINT. INFORM ALL SUB-CONTRACTORS.
- 2. UNLESS OTHERWISE NOTED AS EXISTING TO REMAIN OR TO BE RELOCATED, ALL LIGHTING FIXTURES, RECEPTACLES, SWITCHES, SPECIAL OUTLETS, TELEPHONE CABLES, TV CABLES, MISCELLANEOUS SYSTEM WIRING, POWER CONDUCTORS, CONDUITS, ELECTRICAL BOXES, RACEWAYS AND OTHER ELECTRICAL SYSTEM COMPONENETS LOCATED IN THE AREAS SHOWN AS BEING DEMOLISHED OR NOT USED AFTER WORK IS COMPLETED, SHALL BE REMOVED. CONDUITS RUN IN SLAB SHALL BE CUT FLUSH, PLUGGED AND ABANDONED AFTER CONDUCTORS ARE REMOVED. NO WIRING SHALL BE LEFT ABANDONED AFTER WORK IS COMPLETED.
- 3. SEE ELECTRICAL SHEETS FOR DETAILS.

PROJECT

Remodel & Addition to 1-Story Residence

720 Madeira Avenue Coral Gables, FL 33134

DRAWING

Existing and Demolition Site Plan

REVIEWED NdL

PROJ. NO.

Nelson de Leon AR 13937