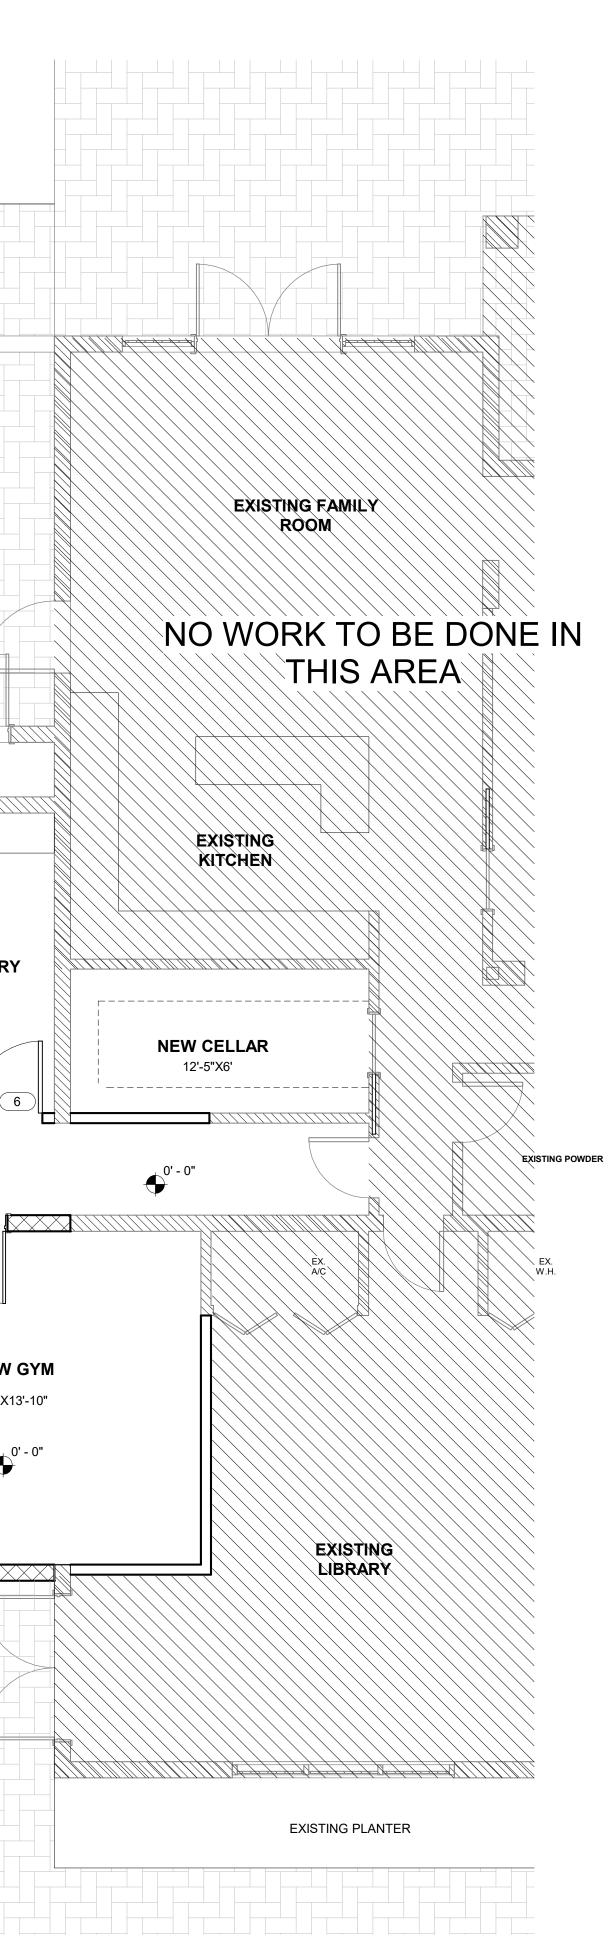

### CODED DEMOLITION NOTES

) REMOVE EXTERIOR WALL

2) REMOVE INTERIOR WALL

(3) remove exterior door

(**4**) REMOVE INTERIOR DOOR

(5) REMOVE WINDOW

(6) DEMO ALL CABINETS. REMOVE ALL APPLIANCES

(7) demo all cabinets and fixtures

(8) flooring to be removed/replaced