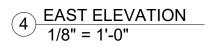

## PRELIM SET

JOB NUMBER: CHECKED BY: ISSUE DATE: SCALE:

GB Issue Date AS NOTED

SHEET TITLE

1 EXISTING NORTH ELEVATION 1/8" = 1'-0"