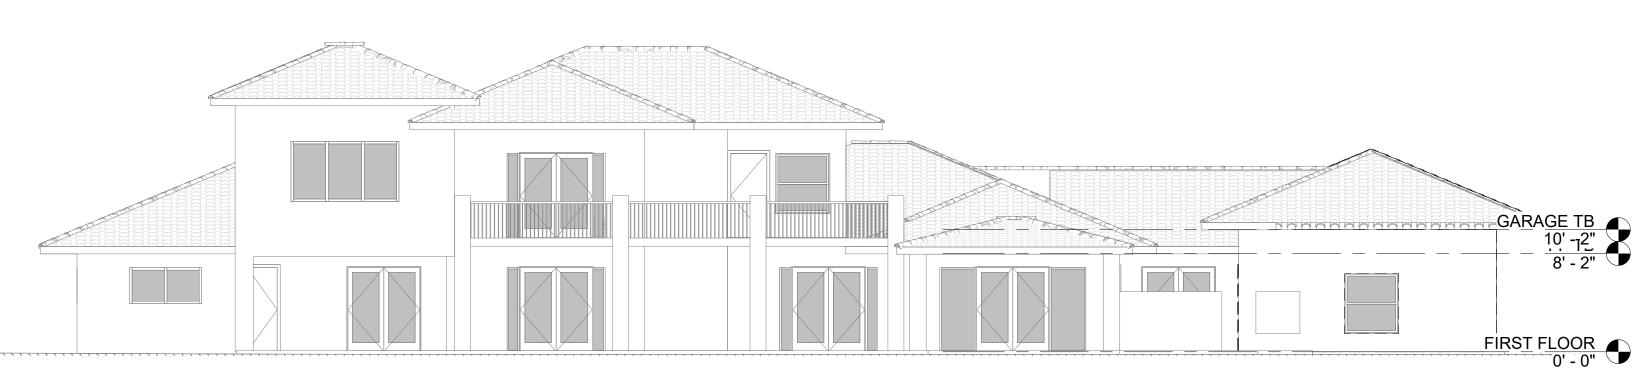

## PRELIM SET

JOB NUMBER: CHECKED BY: ISSUE DATE: SCALE:

GB Issue Date AS NOTED

SHEET TITLE

1 EXISTING NORTH ELEVATION 1/8" = 1'-0"