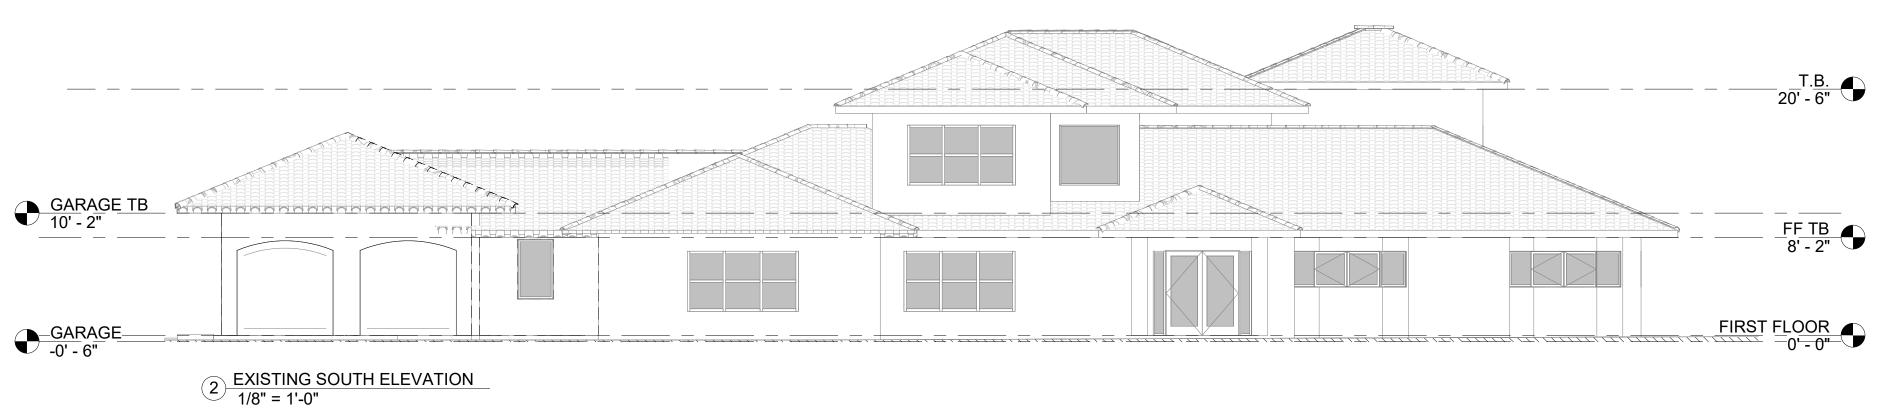

## PRELIM SET

JOB NUMBER: CHECKED BY: ISSUE DATE: SCALE:

GB Issue Date AS NOTED

SHEET TITLE

1 EXISTING NORTH ELEVATION 1/8" = 1'-0"