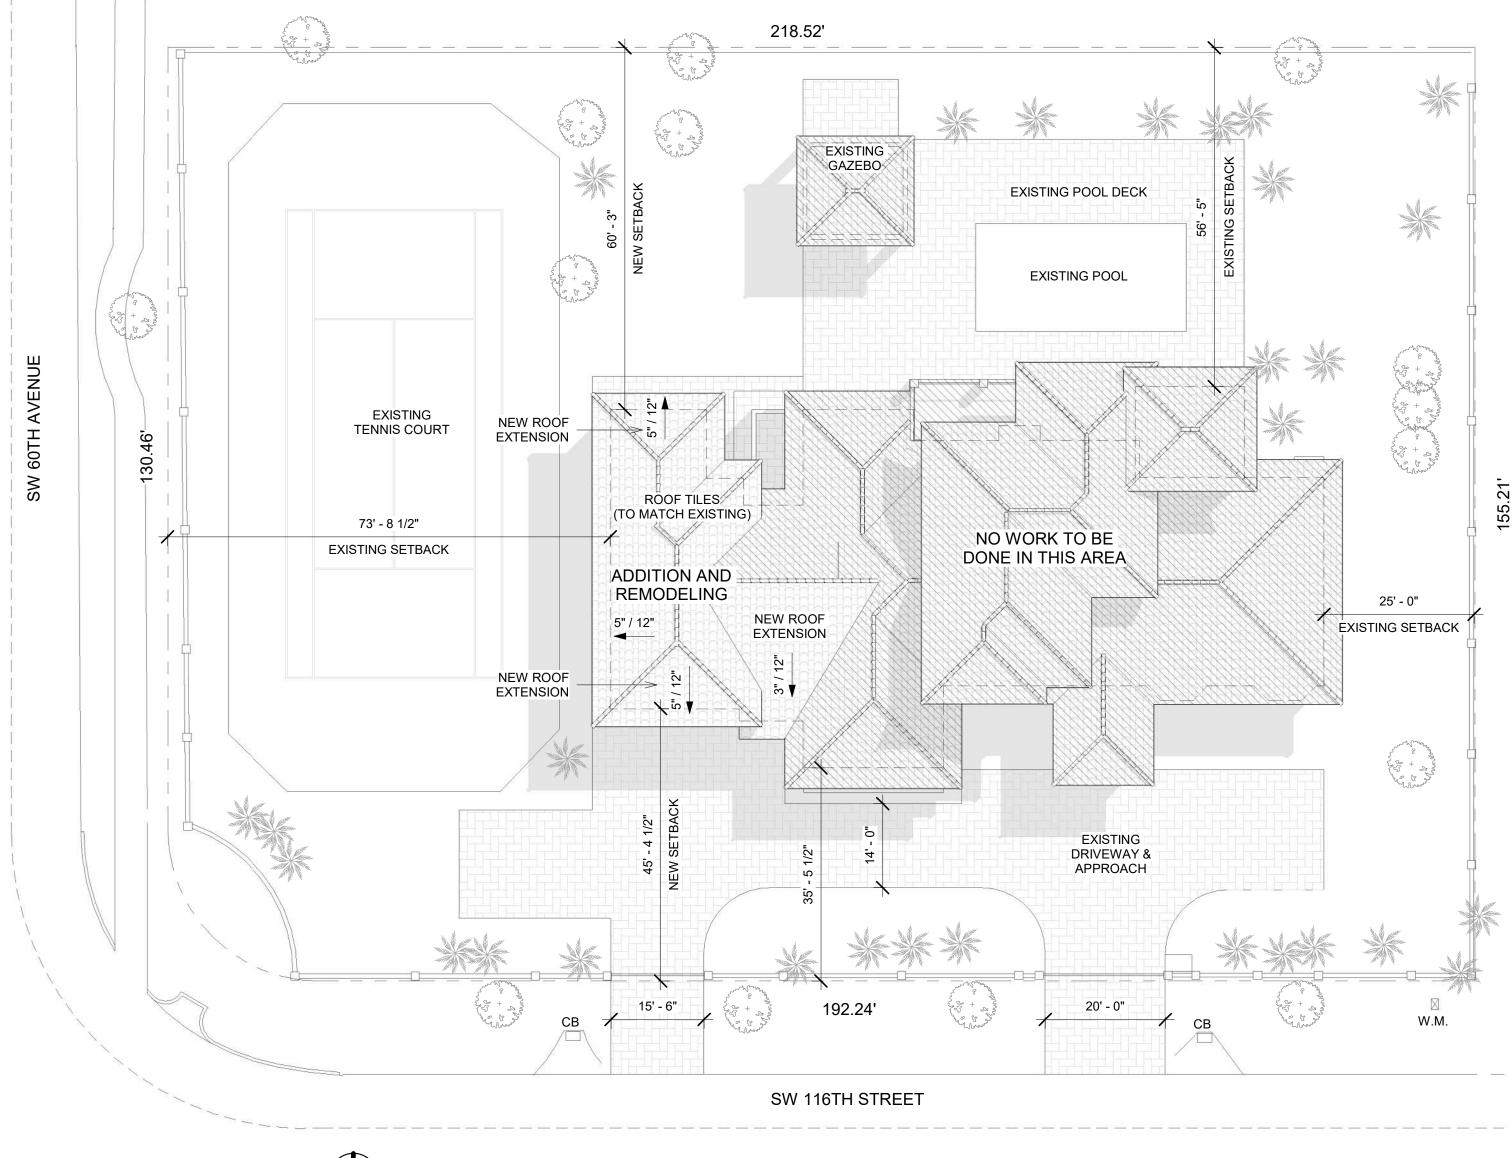

ZONING: SFR LOT SIZE: 33,836 SF FLOOD ZONE: X COR: 13.00' NGVD

ALLOWED BUILDING COVERAGE: 30% MAX 10,151 SF F.A.R.: 11,301 SF EXISTING 17.2% 5,830 SF 7,270 SF

NEW ADDITIONS: 440 SF NEW BDLG COVERAGE: 18.5% 6,270 SF NEW F.A.R.: 7,710 SF

AREAS: FF A/C: 5,385 SF SF A/C: 1,440 SF **TOTAL A/C: 6,825 SF** 

NEW GARAGE: 635 SF

NEW 184 SF NEW GARAGE 635 SF NEW 635 SF

2 FIRST FLOOR NEW AREAS 1/16" = 1'-0"

1 SITE PLAN 1/16" = 1'-0"

## **PRELIM SET**

JOB NUMBER: CHECKED BY: ISSUE DATE: SCALE:

GB Issue Date AS NOTED

SHEET TITLE

EXISTING SITE PLAN 1/16" = 1'-0"