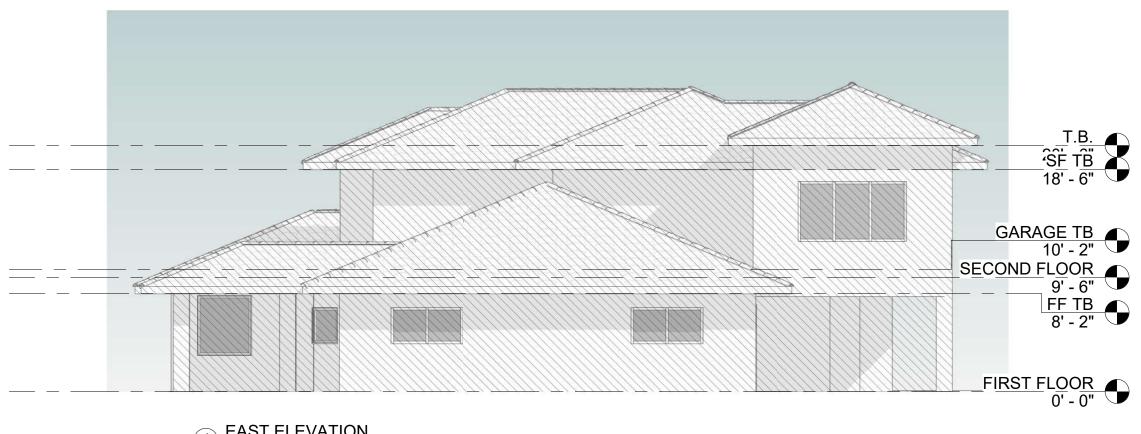

RIDA 33156 SEAL

GIORGIO LUIGI BALLI

-AR13951

| REVISIONS |      |      |  |
|-----------|------|------|--|
| NO.       | DESC | DATE |  |
|           |      |      |  |
|           |      |      |  |
|           |      |      |  |
|           |      |      |  |
|           |      |      |  |
|           |      |      |  |
|           |      |      |  |
|           |      |      |  |
|           |      |      |  |
|           |      |      |  |
|           |      |      |  |
|           |      |      |  |
|           |      |      |  |
|           |      |      |  |

### **PRELIM SET**



JOB NUMBER: CHECKED BY: ISSUE DATE: SCALE:

GB Issue Date AS NOTED

SHEET TITLE



SHEET NUMBER

A-4

COPYRIGHT GIORGIO BALLI PA 1533 SUNSET DRIVE SUITE 101, CORAL GABLES, FL 33143







\_\_\_\_\_







# CREPY **ADDITION AND** REMODELING

## 5941 SW 116TH ST CORAL GABLES, FLORIDA 33156 SEAL

GIORGIO LUIGI BALLI

-AR13951

| REVISIONS |      |      |  |
|-----------|------|------|--|
| NO.       | DESC | DATE |  |
|           |      |      |  |
|           |      |      |  |
|           |      |      |  |
|           |      |      |  |
|           |      |      |  |
|           |      |      |  |
|           |      |      |  |
|           |      |      |  |
|           |      |      |  |
|           |      |      |  |
|           |      |      |  |
|           |      |      |  |
|           |      |      |  |
|           |      |      |  |

## PRELIM SET



JOB NUMBER: CHECKED BY: ISSUE DATE: SCALE:

GB Issue Date AS NOTED

SHEET TITLE







1 EXISTING NORTH ELEVATION 1/8" = 1'-0"