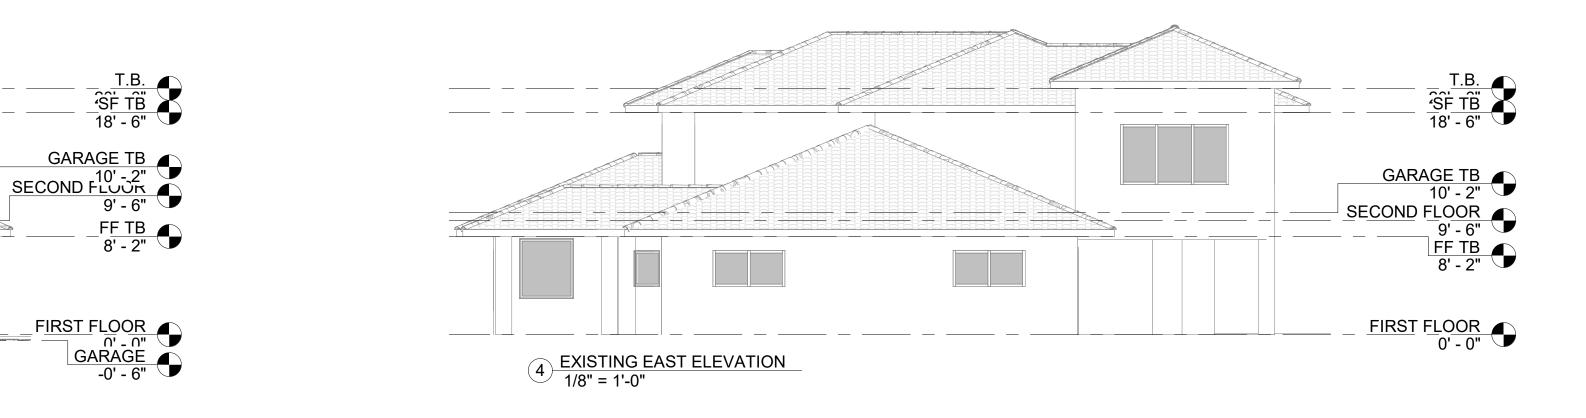

## PRELIM SET

JOB NUMBER: CHECKED BY: ISSUE DATE: SCALE:

GB Issue Date AS NOTED

SHEET TITLE

1 EXISTING NORTH ELEVATION 1/8" = 1'-0"