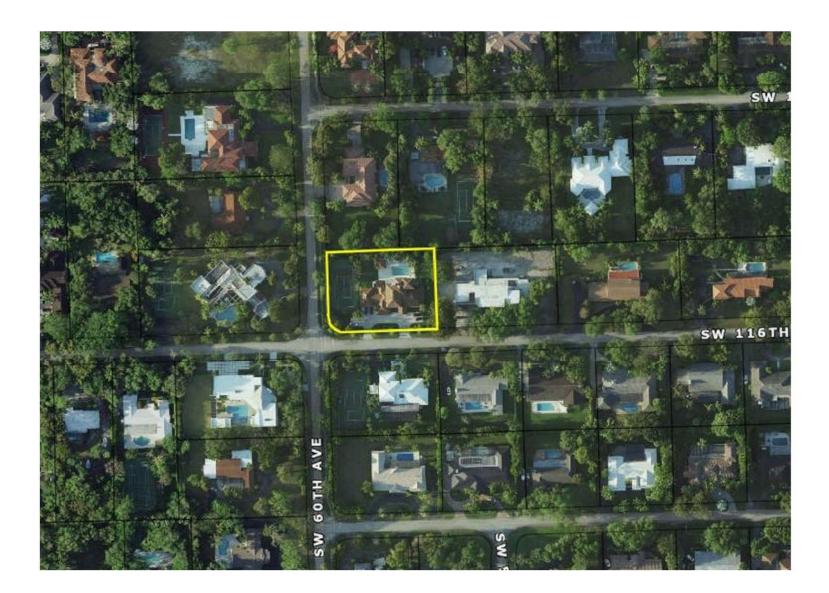

#### Location Sketch N.T.S.

#### **PROPERTY ADDRESS:**

5941 Southwest 116th Street Coral Gables, Florida 33156