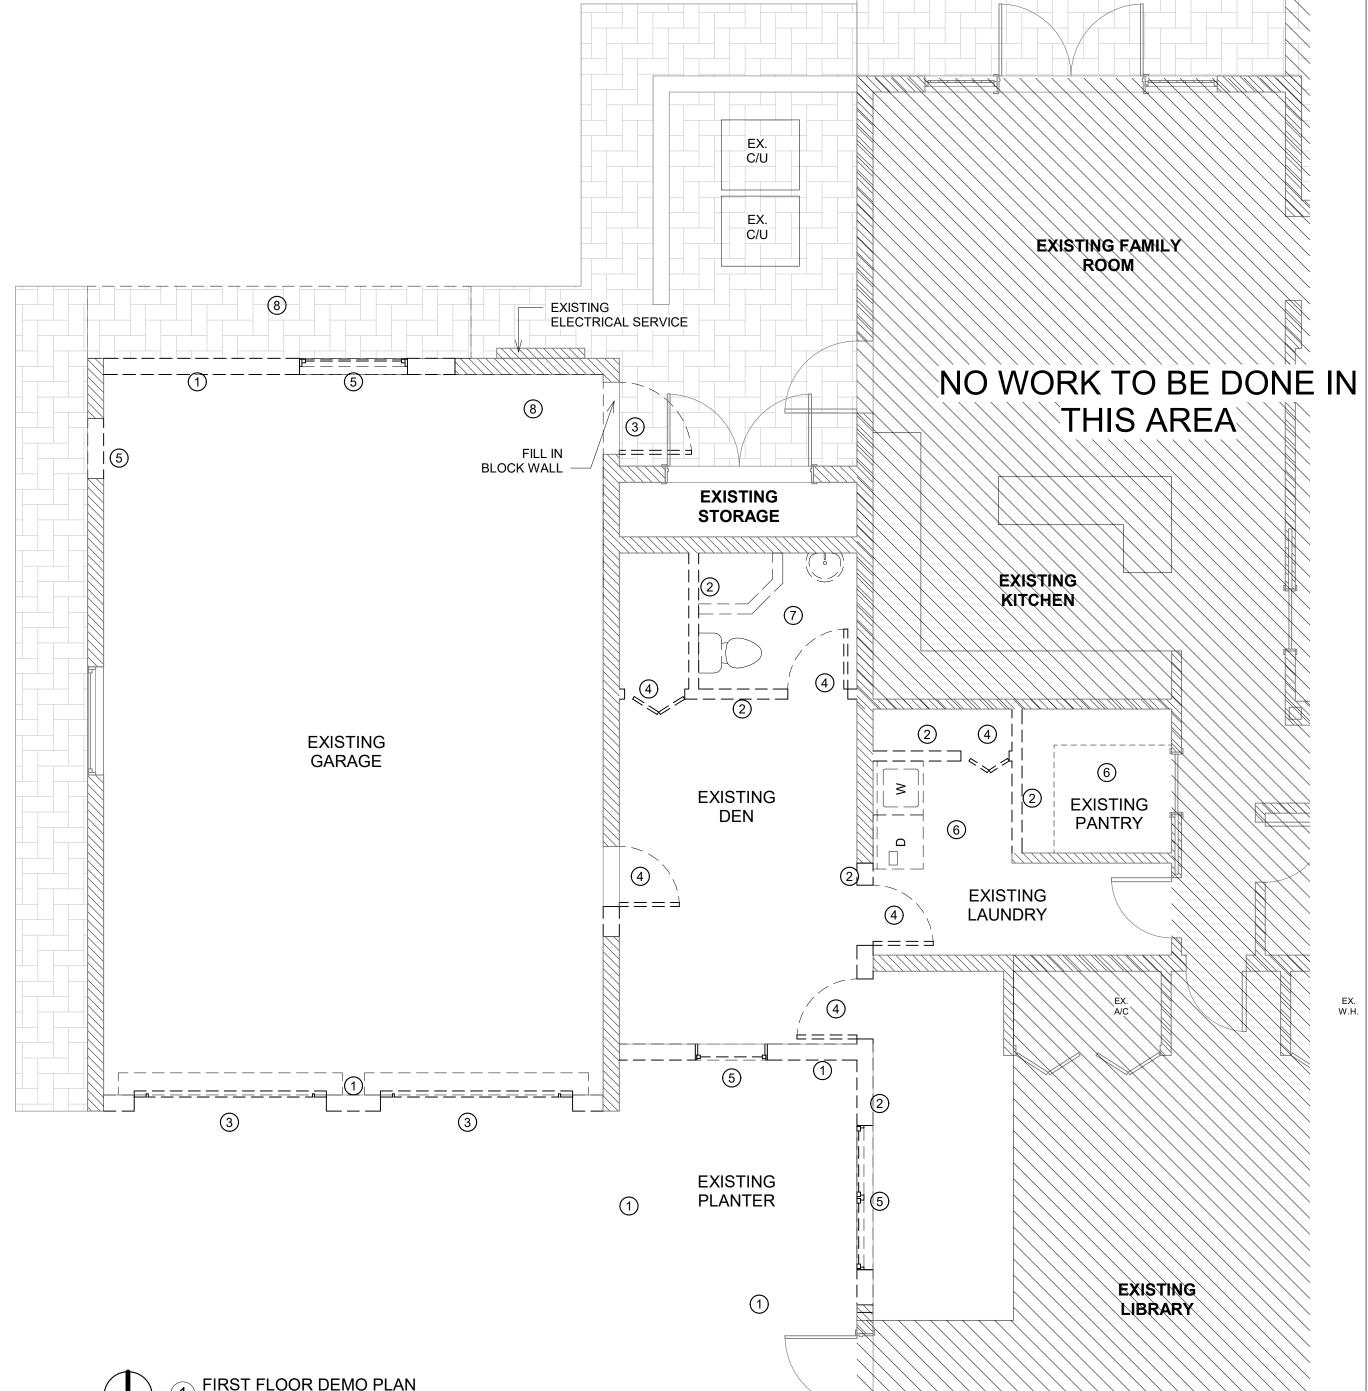

#### <u>LEGEND</u>

[\_\_\_\_] EXISTING TO BE REMOVED

**GENERAL DEMOLITION NOTES** 

<u>1.</u> ARCHITECTURAL AND STRUCTURAL - CAREFULLY REMOVE AREAS OF WALL, FLOOR AND/OR CEILING PRECISELY AS INDICATED SO AS NOT TO COMPROMISE ARCHITECTURAL OR STRUCTURAL INTEGRITY OF THE BUILDING OUTSIDE THE LIMITS OF DEMOLITION. PROVIDE 3K POST SHORING @ 48" O.C. @ ALL MASONRY OPENINGS ENLARGED BY DEMOLITION OR IN LOCATIONS AS SHOWN ON PLANS.

2. MECHANICAL - DISCONNECT AND REMOVE ALL DUCTS, FANS AND ASSOCIATED CONTROLS FROM AREA OF WORK DEMOLITION AND REMOVAL OF ALL HVAC EQUIPMENT SUBJECT TO APPROVAL OF MECHANICAL ENGINEER OF RECORD AND OWNER'S REP.

3. ELECTRICAL - DISCONNECT AND REMOVE ALL SWITCHES, RECEPTACLES, FIXTURES, DEVICES, ASSOCIATED WIRING AND TELEPHONE WIRING JACKS WITHIN LIMITS OF DEMOLITION AS SHOWN ON PLANS.

4. PLUMBING - DISCONNECT AND REMOVE ALL FIXTURES, DEVICES AND ASSOCIATED CONTROLS, PIPING AND FITTING IN THE AREA OF THE WORK. CAP OFF WASTE VENT AND SUPPLY PIPING SO AS NOT TO INTERFERE WITH THE WORK OF THE OTHER SPACES. DEMOLITION AND REMOVAL OF ANY AND ALL PLUMBING IS SUBJECT TO APPROVAL BY PLUMBING ENGINEER AND OWNER'S REP.

5. PROVIDE POST SHORING FOR ANY STRUCTURAL DEMOLITION

### CODED DEMOLITION NOTES

) REMOVE EXTERIOR WALL

2) REMOVE INTERIOR WALL

(3) remove exterior door

(**4**) REMOVE INTERIOR DOOR

(5) REMOVE WINDOW

(6) DEMO ALL CABINETS. REMOVE ALL APPLIANCES

(7) demo all cabinets and fixtures

(8) flooring to be removed/replaced

| CHECKED BY: | GB         |
|-------------|------------|
| ISSUE DATE: | Issue Date |
| SCALE:      | AS NOTED   |
|             |            |

SHEET TITLE

EX. W.H.

EXISTING SITE PLAN & DEMOLITION PLAN

SHEET NUMBER