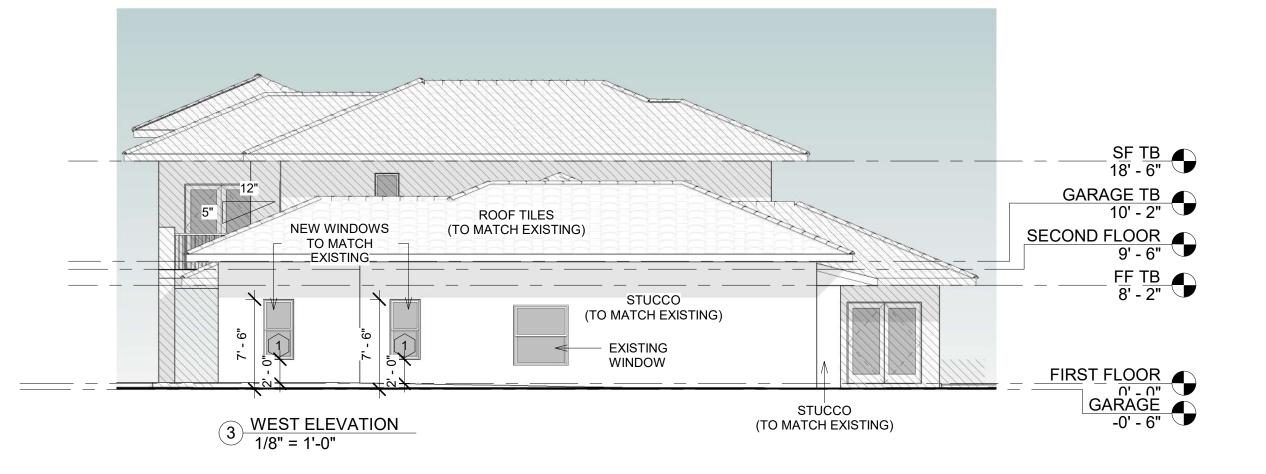

## PRELIM SET

JOB NUMBER: CHECKED BY: ISSUE DATE: SCALE:

GB Issue Date AS NOTED

SHEET TITLE

1 EXISTING NORTH ELEVATION 1/8" = 1'-0"