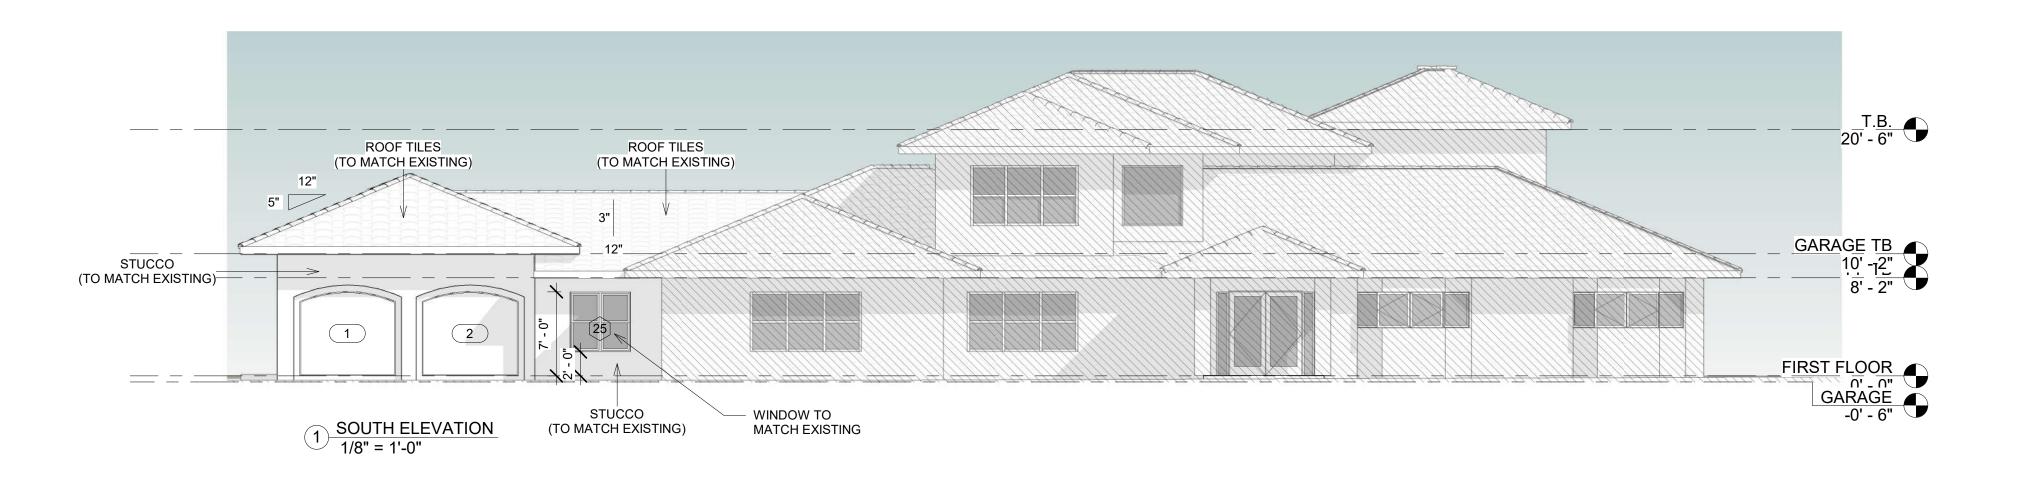

LORIDA 33156 SEAL

GIORGIO LUIGI BALLI

-AR13951

| REVISIONS |      |      |  |
|-----------|------|------|--|
| NO.       | DESC | DATE |  |
|           |      |      |  |
|           |      |      |  |
|           |      |      |  |
|           |      |      |  |
|           |      |      |  |
|           |      |      |  |
|           |      |      |  |
|           |      |      |  |
|           |      |      |  |
|           |      |      |  |
|           |      |      |  |
|           |      |      |  |
|           |      |      |  |
|           |      |      |  |

### **PRELIM SET**



JOB NUMBER: CHECKED BY: ISSUE DATE: SCALE:

GB Issue Date AS NOTED

SHEET TITLE



SHEET NUMBER

A-4

COPYRIGHT GIORGIO BALLI PA 1533 SUNSET DRIVE SUITE 101, CORAL GABLES, FL 33143







\_\_\_\_\_







# CREPY **ADDITION AND** REMODELING

## 5941 SW 116TH ST CORAL GABLES, FLORIDA 33156 SEAL

GIORGIO LUIGI BALLI

-AR13951

| REVISIONS |      |      |  |
|-----------|------|------|--|
| NO.       | DESC | DATE |  |
|           |      |      |  |
|           |      |      |  |
|           |      |      |  |
|           |      |      |  |
|           |      |      |  |
|           |      |      |  |
|           |      |      |  |
|           |      |      |  |
|           |      |      |  |
|           |      |      |  |
|           |      |      |  |
|           |      |      |  |
|           |      |      |  |
|           |      |      |  |

## PRELIM SET



JOB NUMBER: CHECKED BY: ISSUE DATE: SCALE:

GB Issue Date AS NOTED

SHEET TITLE







1 EXISTING NORTH ELEVATION 1/8" = 1'-0"