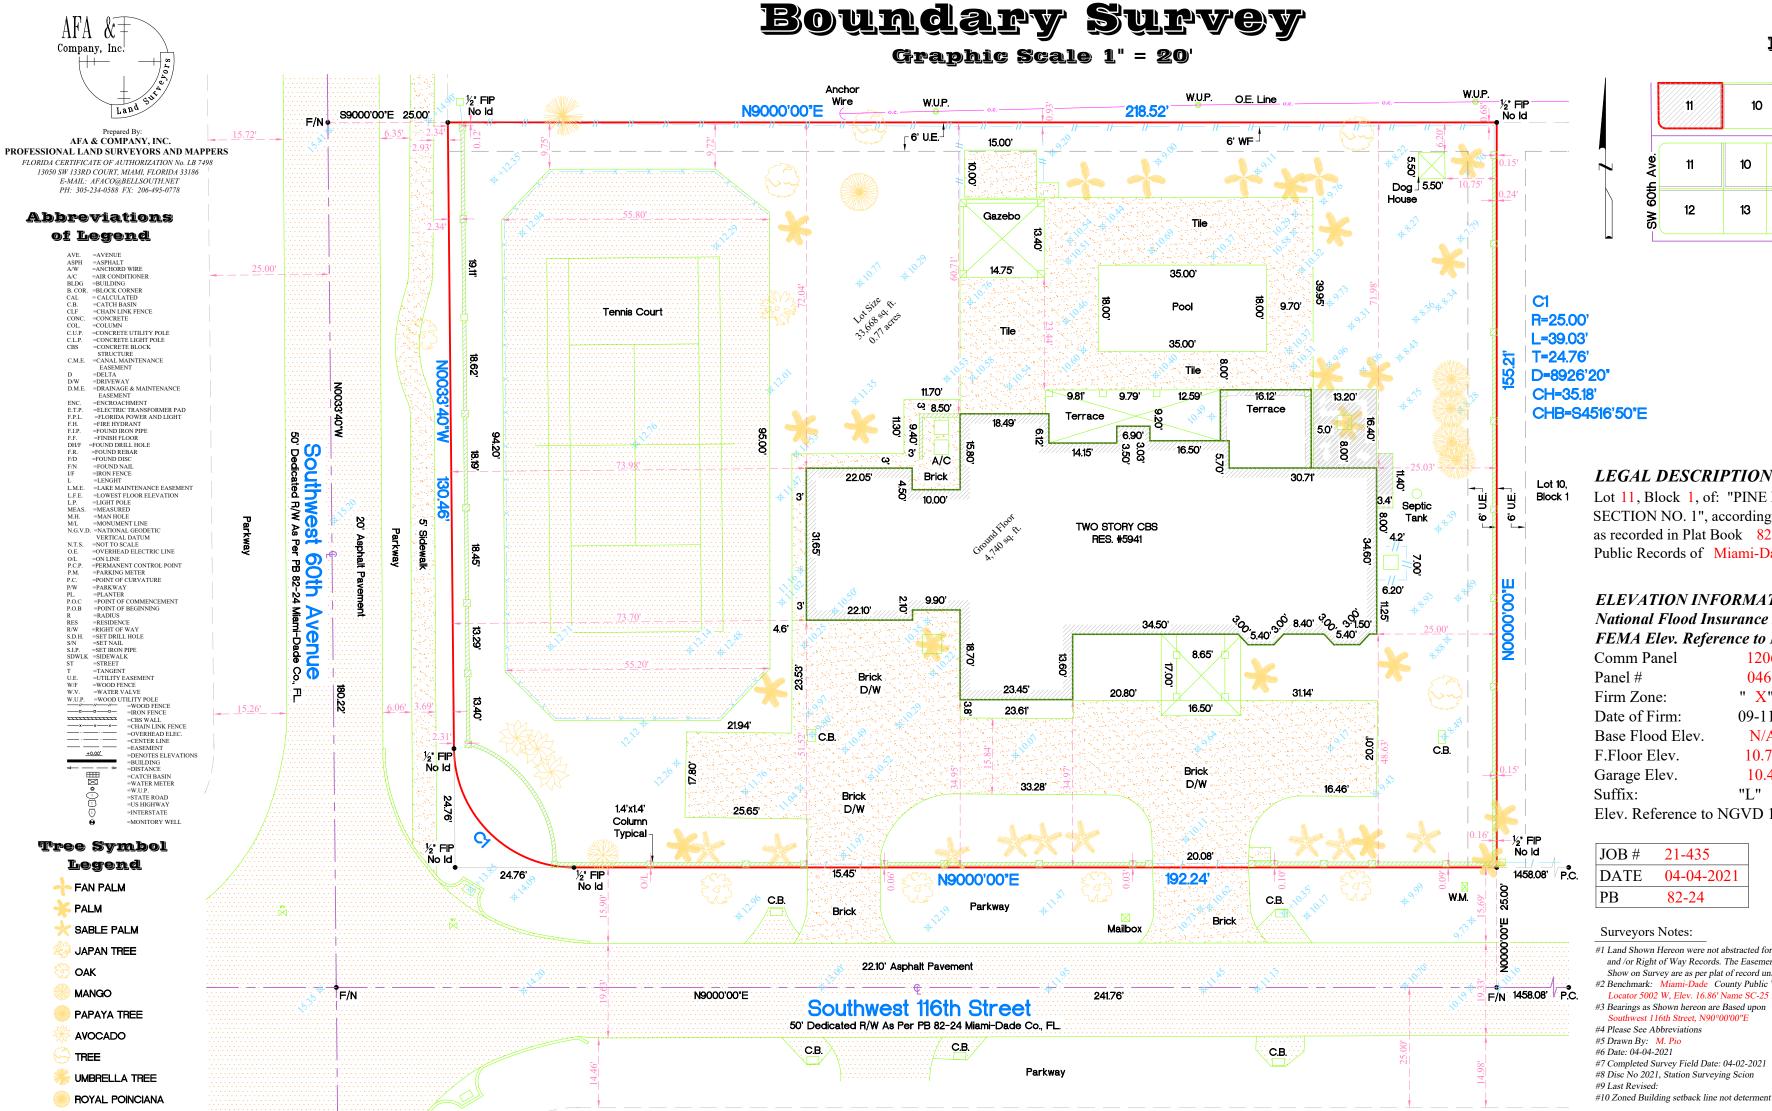

#### Location Sketch N.T.S.

#### **PROPERTY ADDRESS:**

5941 Southwest 116th Street Coral Gables, Florida 33156

#### **CERTIFIED ONLY TO:**

Edouard Crepy and Clotilde Crepy

#### Surveyor's Notes:

- #11 the herein captioned Property was surveyed and described based on the Legal Description Provided by Client.
- #12 This Certification is Only for the lands as Described. it is not a certification of Title, Zoning, Easements, or Freedom of encumbrances. ABSTRACT NOT REVIEWED. #13 There may be additional Restrictions not Shown on this surve
- that may be found in the Public Records of Said County Examination of ABSTRACT OF TITLE will have to be made to determine recorded instruments, if any affecting this property #14 Accuracy:
- The expected use of land, as classified in the Standards of Practice (5J-17.052), is residential, the minimum relative distance accuracy for this type of boundary survey is 1.0 foot in 10,000.00' feet. the accuracy obtained by measurement and calculation of a closed geometric figure was found to exceed this requirement.
- #15 Foundation and / or footing that may cross beyond the boundar lines of the parcel herein described are not shown hereon.
- #16 not valid without the signature and original seal of a Florida Licensed Surveyor and Mapper. additions or deletions to survey maps or reports by other than the signing party or parties. #17 Contact the appropriate authority prior to any design work on
- the herein described parcel for building and zoning information #18 Underground Utilities are not depicted hereon, contact the
- appropriate authority prior to any design work or construction on the property herein described. Surveyor shall be notified as to any deviation from utilities shown hereon. #19 Ownership subject to Opinion of Title.

This certifies that the survey of the property described hereon was made under my supervision & that the survey meets the Standards of Practice set forth by the Florida Board of Professional Land Surveyors & Mappers in Chapter 5J-17.052 of Florida Administrative Code, pursuant to Section 472.027, Florida Statutes. & That the Sketch hereon is a true and accurate representation thereof to the best of my knowledge and Belief, subject to notes and notations shown hereon.

Armando F. Alvarez Professional Surveyor & Mapper #5526 State of Florida Not Valid unless Signed & Stamped with Embossed Seal

#### **LEGAL DESCRIPTION:**

Lot 11, Block 1, of: "PINE BAY ESTATES SECTION NO. 1", according to the Plat thereof, as recorded in Plat Book 82, at Page 24, of the Public Records of Miami-Dade County, Florida.

#### **ELEVATION INFORMATION** National Flood Insurance Program FEMA Elev. Reference to NGVD 1929

120639 0466 " X" 09-11-2009 N/A 10.77' 10.44' "L" Elev. Reference to NGVD 1929

- #1 Land Shown Hereon were not abstracted for Easement and /or Right of Way Records. The Easement / Right of Way Show on Survey are as per plat of record unless otherewise noted
- #2 Benchmark: Miami-Dade County Public Works Dep. Locator 5002 W, Elev. 16.86' Name SC-25
- #3 Bearings as Shown hereon are Based upon