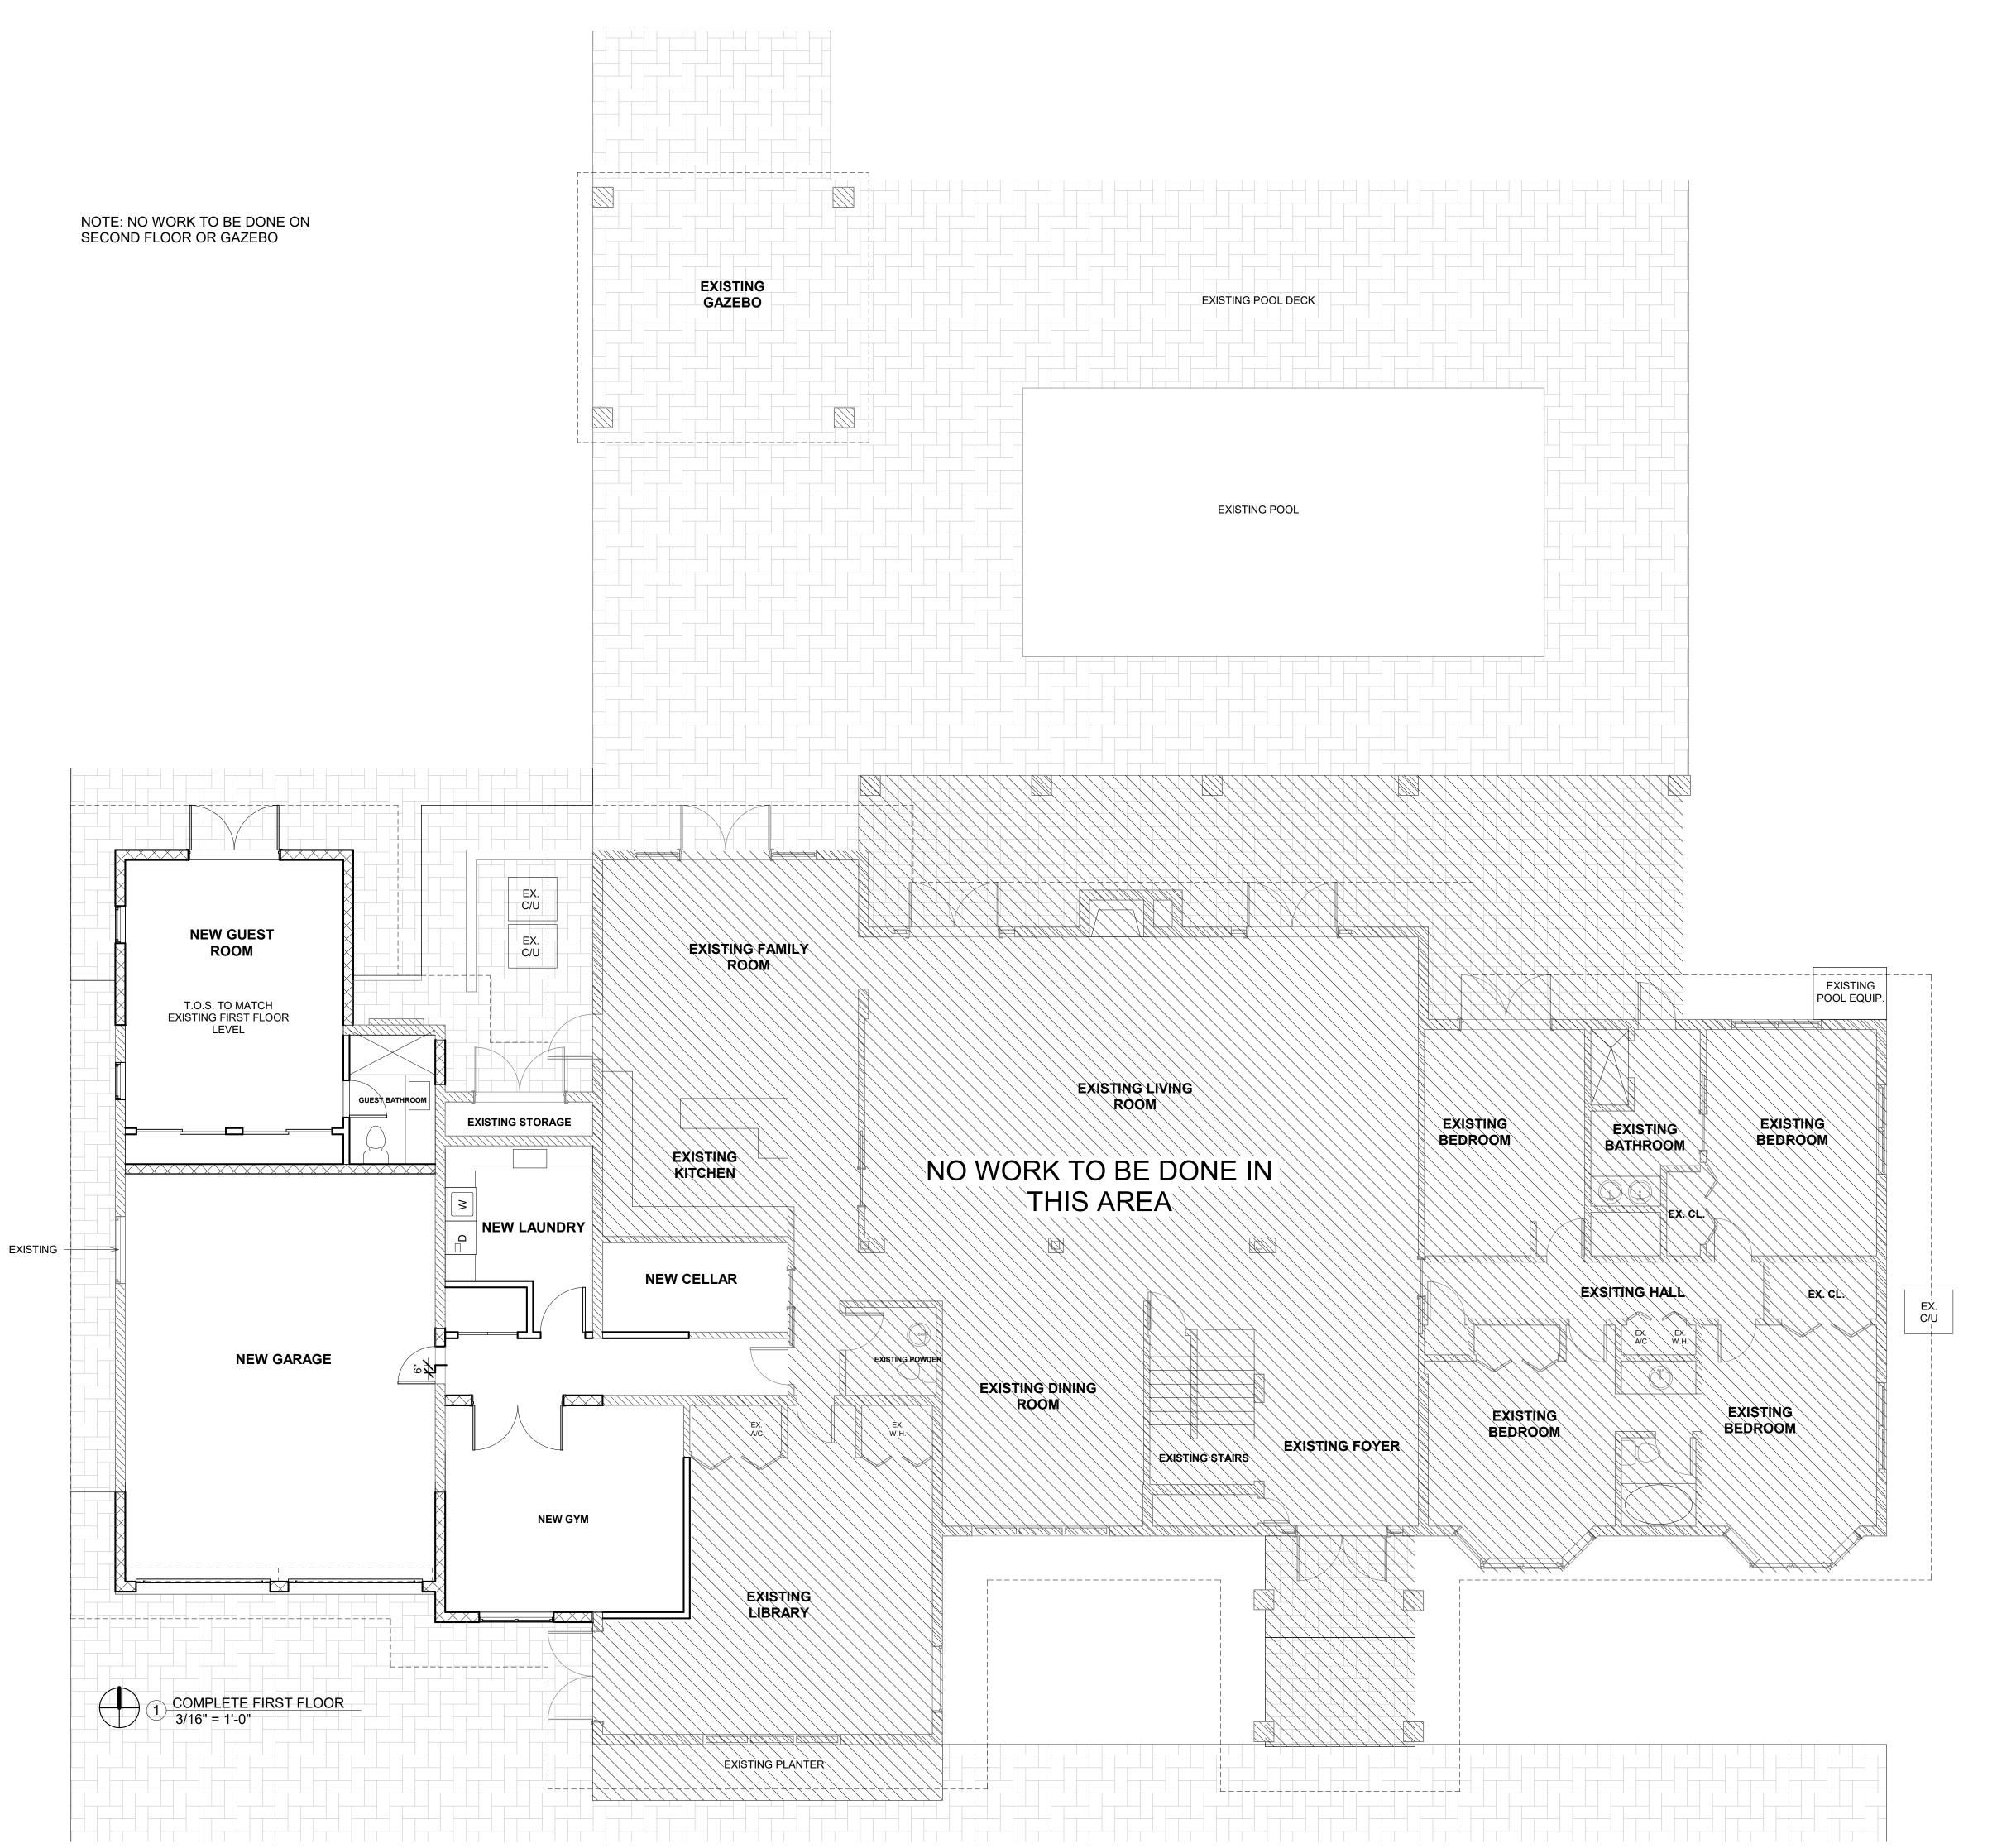

AREAS: FF A/C: 5,385 SF SF A/C: 1,440 SF **TOTAL A/C: 6,825 SF** 

NEW GARAGE: 635 SF

NEW 184 SF NEW GARAGE 635 SF NEW 635 SF

2 FIRST FLOOR NEW AREAS 1/16" = 1'-0"

1 SITE PLAN 1/16" = 1'-0"