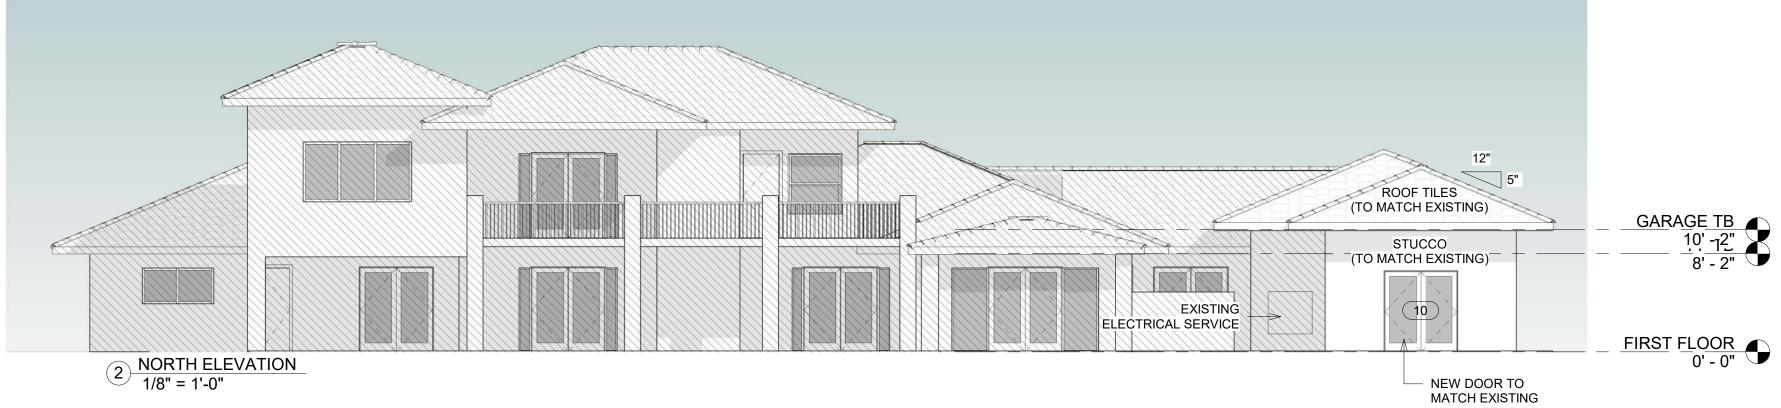

## PRELIM SET

JOB NUMBER: CHECKED BY: ISSUE DATE: SCALE:

GB Issue Date AS NOTED

SHEET TITLE

1 EXISTING NORTH ELEVATION 1/8" = 1'-0"