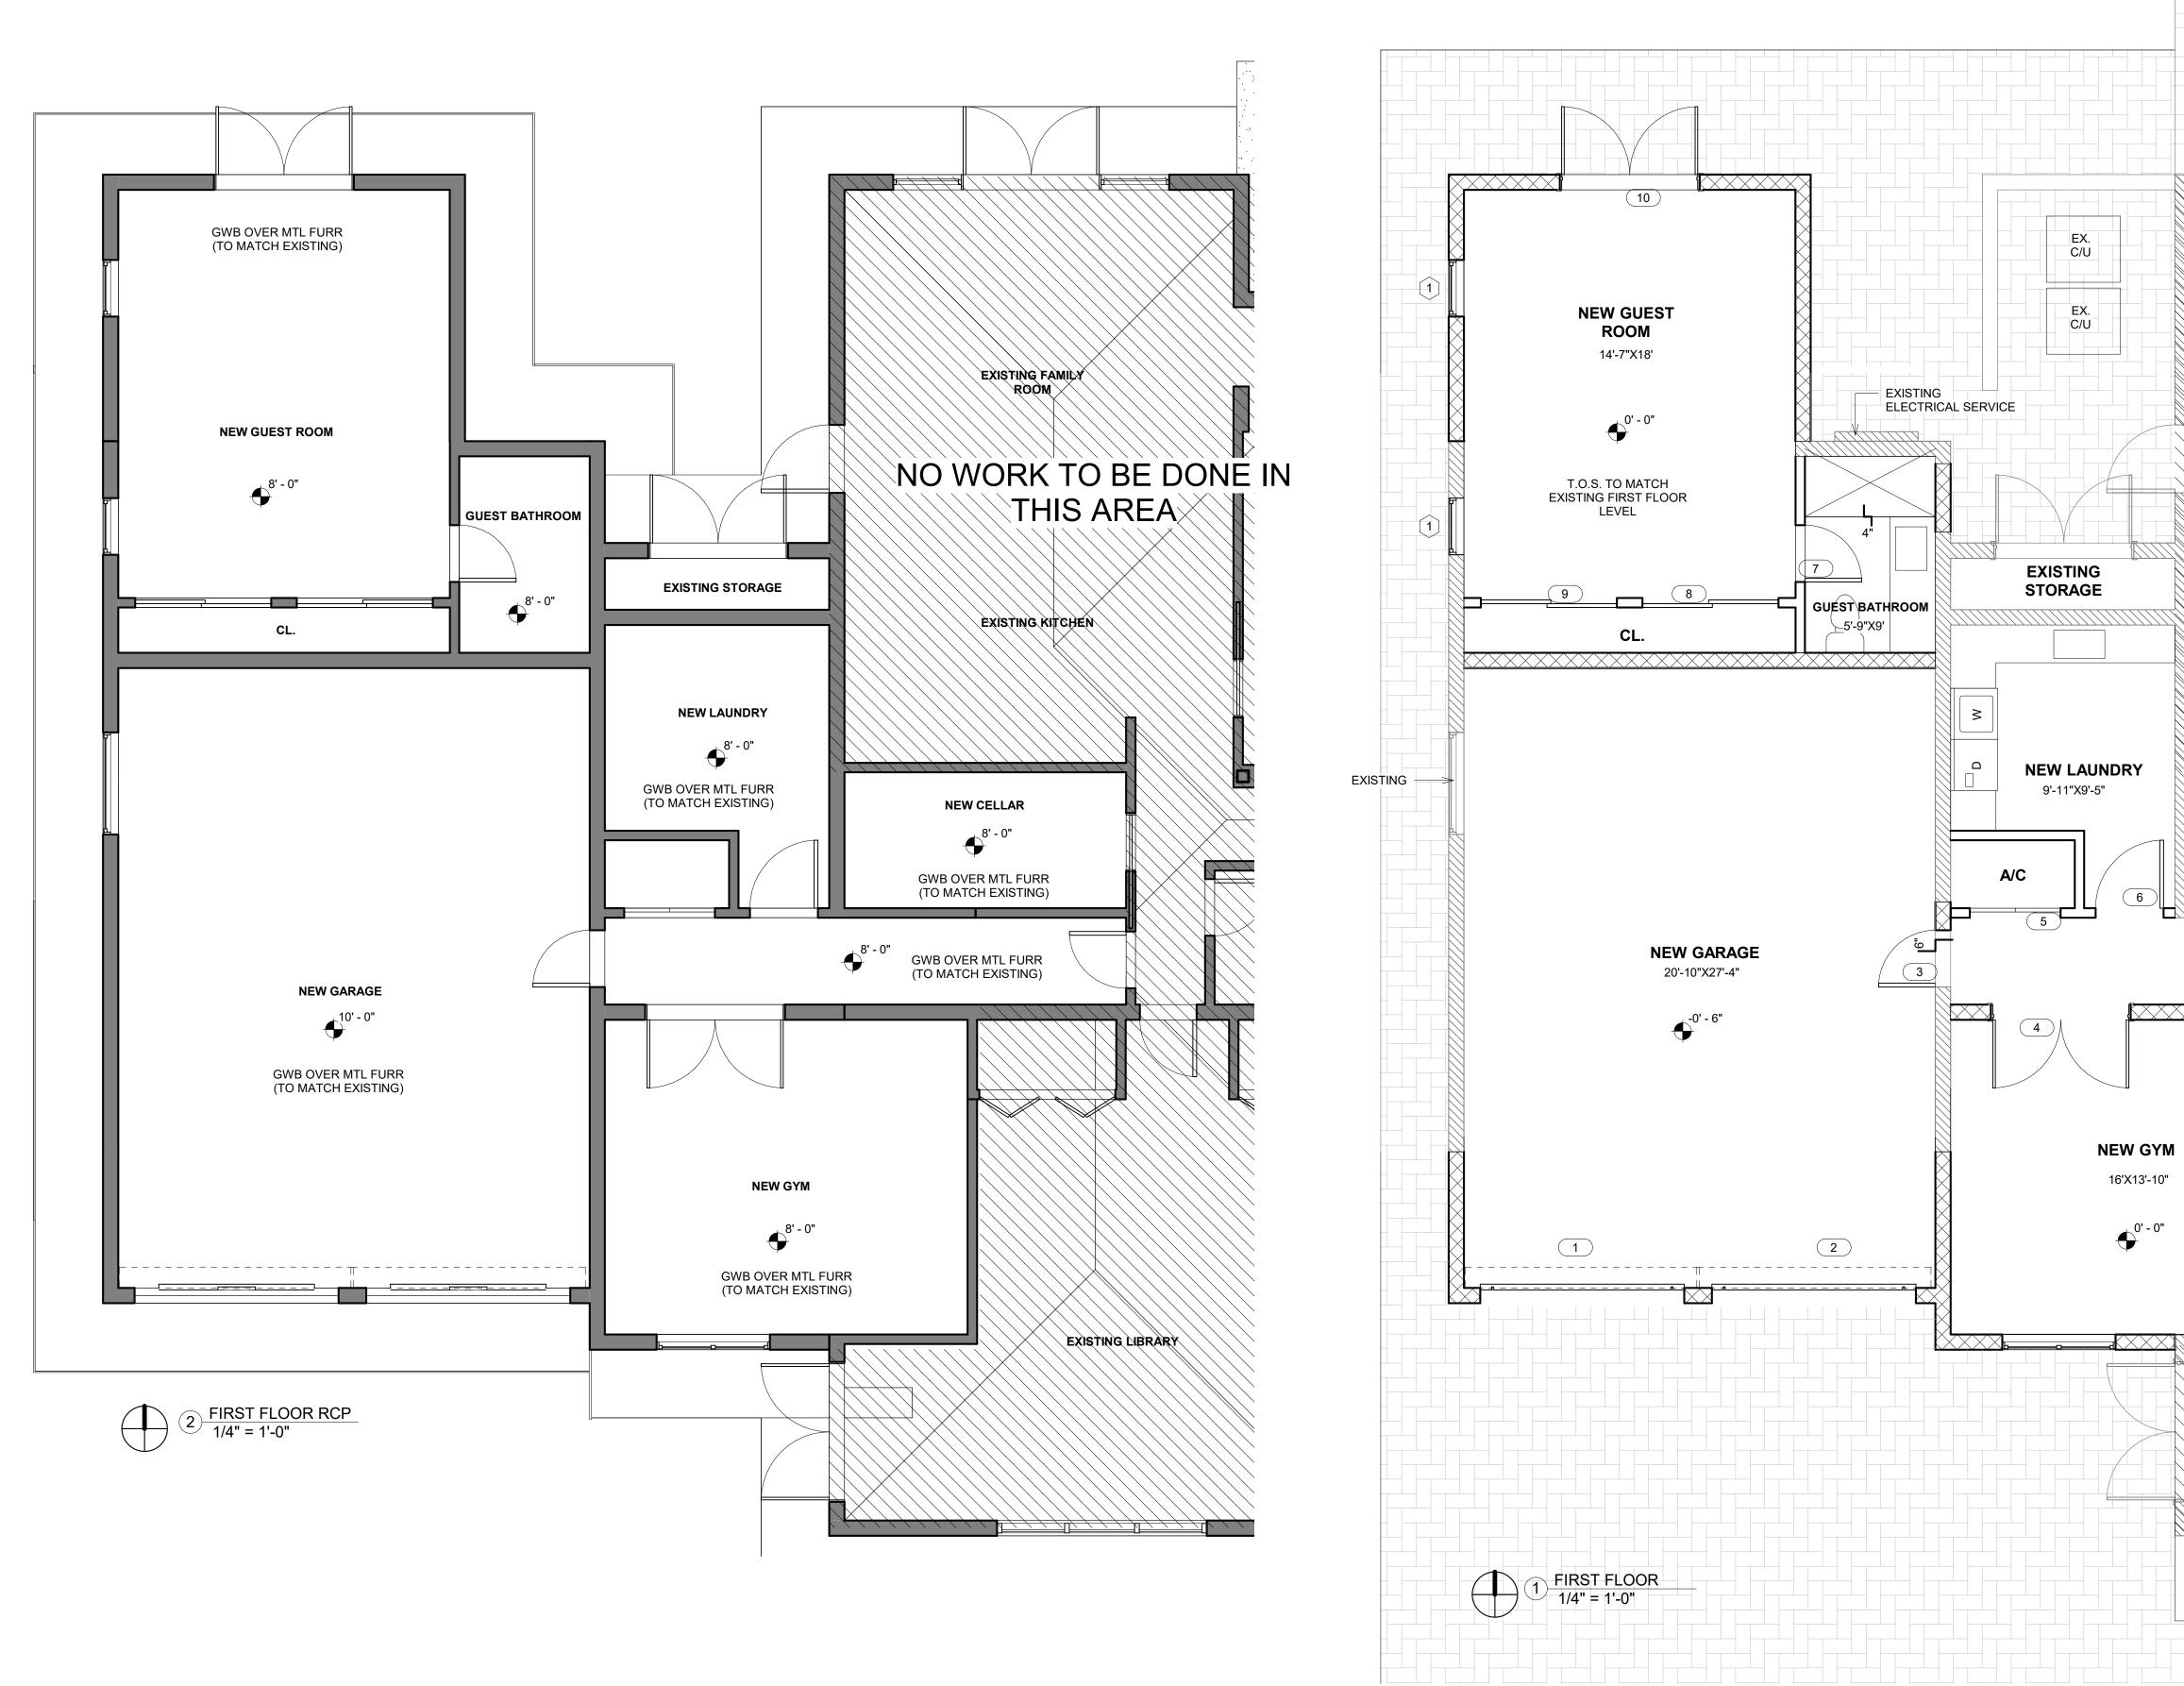

### CODED DEMOLITION NOTES

) REMOVE EXTERIOR WALL

2) REMOVE INTERIOR WALL

(3) remove exterior door

(**4**) REMOVE INTERIOR DOOR

(5) REMOVE WINDOW

(6) DEMO ALL CABINETS. REMOVE ALL APPLIANCES

(7) demo all cabinets and fixtures

(8) flooring to be removed/replaced