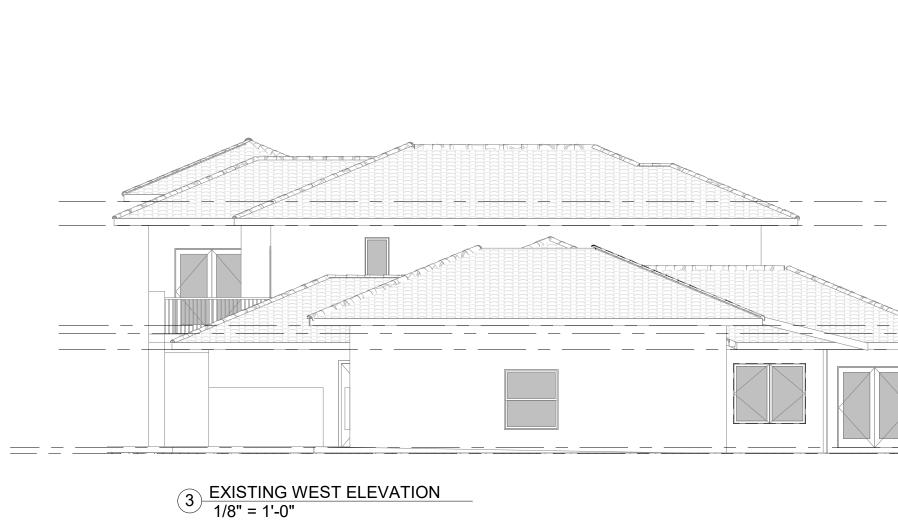

## PRELIM SET

JOB NUMBER: CHECKED BY: ISSUE DATE: SCALE:

GB Issue Date AS NOTED

SHEET TITLE

1 EXISTING NORTH ELEVATION 1/8" = 1'-0"