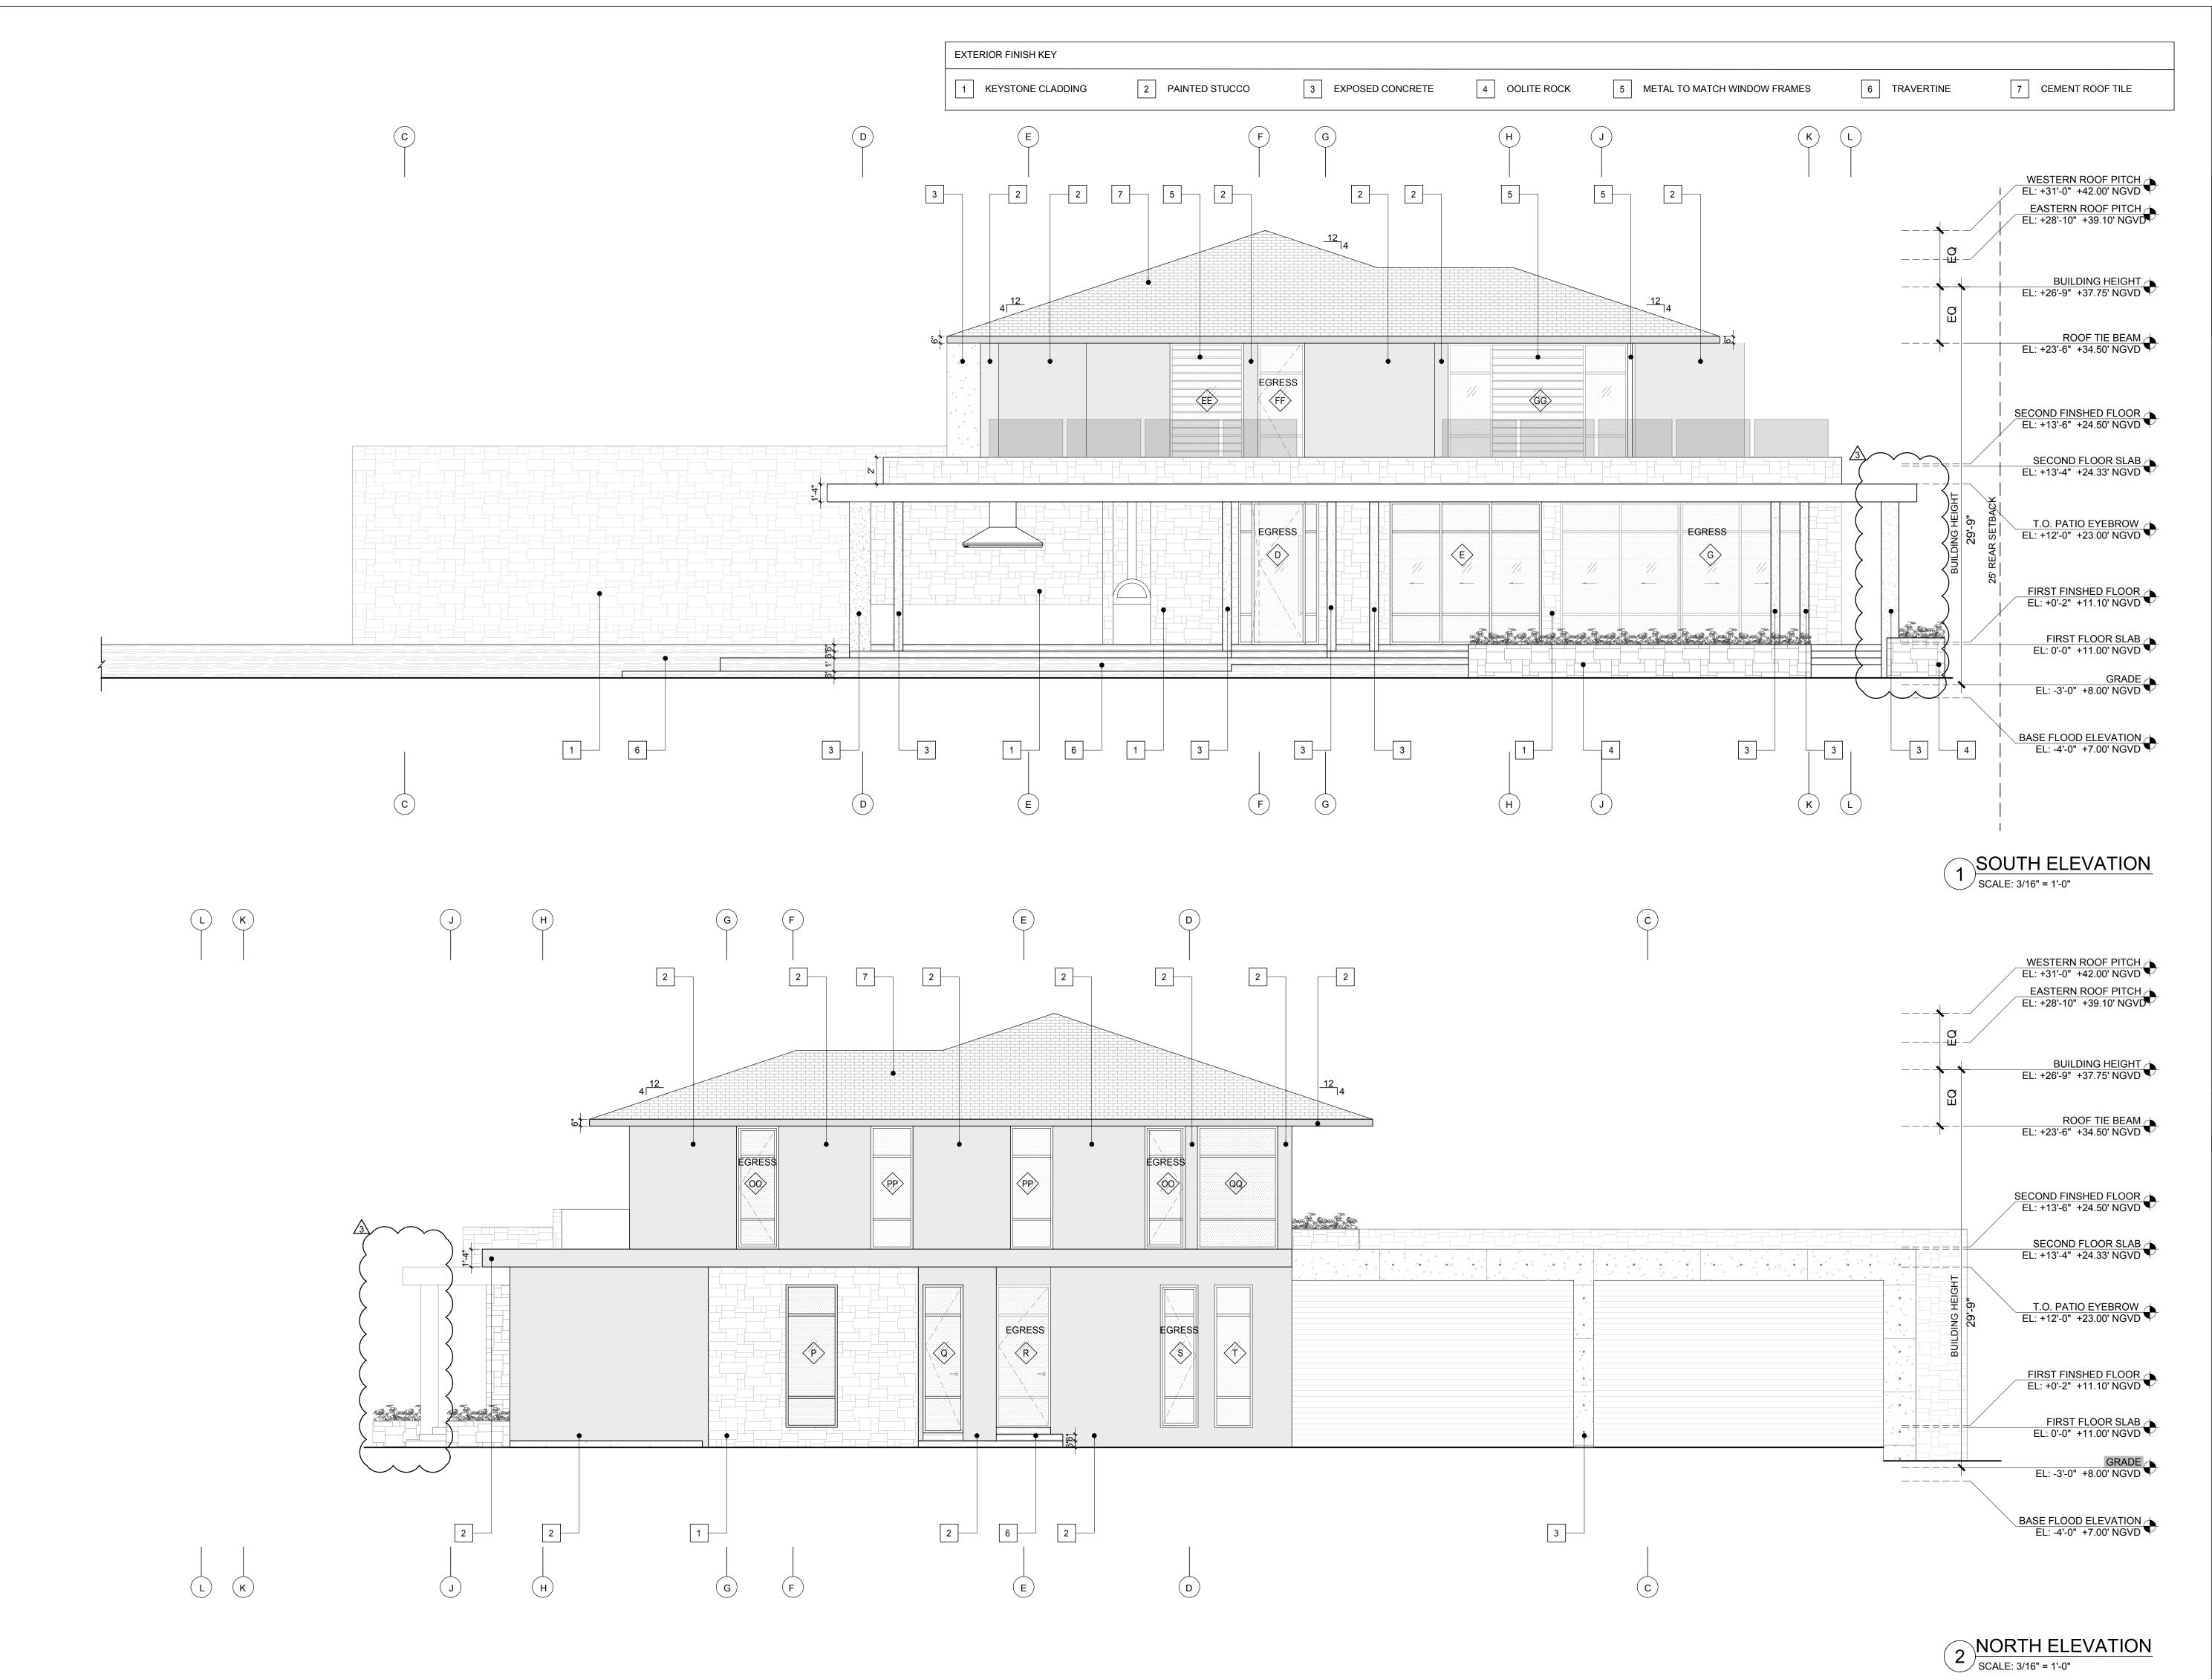

|                    |      | AL ABBREV. LEGE                                        | ND<br>FBO              | FURNISHED BY OTHERS                                     | RQL                 | RAIN WATER LEADER                            | SYMBOL I               |                     | )                           |                         | COF DRAWINGS                                      | [STRANG]                                                                                                                   |
|--------------------|------|--------------------------------------------------------|------------------------|---------------------------------------------------------|---------------------|----------------------------------------------|------------------------|---------------------|-----------------------------|-------------------------|---------------------------------------------------|----------------------------------------------------------------------------------------------------------------------------|
| @<br>AAD<br>ABV    | ŀ    | ATTIC ACCESS DOOR<br>ABOVE                             | FF&EE                  | FURNITURE, FIXTURE &<br>EQUIPMENT                       | REF                 | REFERENCE<br>REGULAR                         |                        | NUM                 | BUILDING SECTION DWG NUMBER | Anon                    | COPY OF SURVEY                                    | 2900 SW 28TH TERRACE, SUITE 301                                                                                            |
| AB<br>A/C          | ŀ    | ANCHOR BOLT<br>AIR CONDITIONING                        | FUR<br>FUT             | FURRED (-ING)<br>FUTURE                                 | REINF               | REINFORCE (-ED)                              |                        | SHT                 | SHEET NUMBER                | A-000<br>A-001          | PROJECT DATA<br>GENERAL NOTES                     | MIAMI, FL 33133                                                                                                            |
| ACC<br>ADD         |      | ACCESS<br>ADDENDUM                                     | GA                     | GAUGE                                                   | REQ<br>REM          | REQUIRED<br>REMOVE                           |                        | NUM                 | WALL SECTION DRAWING NUMBER | A-002<br>A-003          | ZONING AND DATA<br>ZONING AND DATA                | PH: 305-373-4990<br>FIRM LICENSE # AA26001123                                                                              |
| ADH<br>ADJ         | ŀ    | ADHESIVE<br>ADJACENT                                   | GPM<br>GALV            | GALLONS PER MINUTE<br>GALVANIZE (-D)                    | RES<br>RET          | RESILIENT<br>RETURN                          | •                      | SHT                 | SHEET NUMBER                | A-004<br>A-005          | EXISTING CONDITIONS                               | WWW.STRANG.DESIGN                                                                                                          |
| ADJ1<br>AFF        | ŀ    | ADJUSTABLE<br>ABOVE FINISHED FLOOR                     | GI<br>GKT              | GALVANIZED IRON<br>GASKET (-ED)                         | RA<br>REV           | RETURN AIR<br>REVISION (-S)                  |                        |                     |                             | A-100                   |                                                   | PROJECT LOCATION:                                                                                                          |
| AP<br>APX          | ŀ    | ACCESS PANEL<br>APPROXIMATE                            | GC<br>(-OR)            | GENERAL CONTRACT                                        | RM<br>RO            | ROOM<br>ROUGH OPENING                        |                        | NUM                 | DETAIL DRAWING NUMBER       | A-101<br>A-102          | FIRST FLOOR PLAN<br>PLAYHOUSE FLOOR PLAN AND ROOF | 10945 LAKESIDE DR, CORAL                                                                                                   |
| ARC<br>ASC         | ŀ    | ARCHITECT (-URE) (-URAL)<br>ABOVE SUSPENDED            | GB                     | GLASS, GLAZING<br>GRAB BAR                              | RUB                 | RUBBER                                       |                        | SHT                 | SHEET NUMBER                | A-103<br>A-104          |                                                   | GABLES, FL 33156, USA                                                                                                      |
| CEIL<br>ALT        | ŀ    | ALTERNATE                                              | GRD<br>GT              | GROUND<br>GROUT                                         | SCN<br>SCH          | SCREEN<br>SCHEDULE (-D)                      | ~->                    |                     |                             | A-200                   | PLAN<br>SECOND FLOOR PLAN                         | PROJECT CLIENT(S) / OWNER(S):                                                                                              |
| ALUI<br>ANC        | ŀ    | ALUMINUM<br>ANCHOR (-AGE) (-ED)                        | GYP BD<br>GD           | GYPSUM BOARD<br>GRADE                                   | SNT<br>SECT         | SEALANT<br>SECTIONS (S)                      | í 1                    | NUM                 | ENLARGED DRAWING NUMBER     | A-201<br>A-202          | ROOF PLAN<br>ELEVATIONS                           | DAVID & ANNA JAGOLINZER                                                                                                    |
| ANO<br>AUTO        |      | ANODIZED<br>AUTOMATIC                                  | НС                     | HANDICAP (-ED)                                          | SHT<br>SIM          | SHEET<br>SIMILAR                             | レン                     | SHT                 | SHEET NUMBER                | A-203<br>A-204          | ELEVATIONS<br>ELEVATIONS                          |                                                                                                                            |
| BD                 |      | BOARD                                                  | HDW<br>HWD             | HARDWARE<br>HARDWOOD                                    | SC<br>SP            | SOLID CORE<br>SOUND PROOF                    |                        | NUM                 | ELEVATION DRAWING NUMBER    | A-300<br>A-206<br>A-207 | SECTIONS<br>CONTEXT ELEVATIONS                    | ARCHITECT AND LANDSCAPE ARCHITECT                                                                                          |
| BEL<br>BET<br>BI   | E    | BELOW<br>BETWEEN<br>BUILT-IN                           | HVAC<br>AIR            | HEATING/VENTILAYTING/<br>CONDITIONING                   | S<br>SPK<br>SPL     | SOUTH<br>SPEAKER                             |                        | SHT                 | SHEET NUMBER                | A-207<br>A-900<br>A-901 | CONTEXT ELEVATIONS<br>PERSPECTIVES                | STRANG DESIGN, LLC<br>FIRM LICENSE # AR0017183<br>AOR: SOFIA MERE, LICENSE #AR100970                                       |
| BLDO<br>BLK        | G E  | BUILDING<br>BLOCK                                      | HDY<br>HGT<br>HM       | HEAVY DUTY<br>HEIGHT<br>HOLLOW METAL                    | SPL<br>SPEC<br>SPR  | SPECIAL<br>SPECIFICATION (S)<br>SPRINKLER    |                        | V                   |                             | A-902<br>A-903          | PERSPECTIVES<br>(SHEET REMOVED)                   | 2900 SW 28TH TERRACE, #301 MIAMI<br>FL 33133 PH: 305-373-4990                                                              |
| BLK<br>BLKO<br>BLT | G E  | BLOCK<br>BLOCKING<br>BUILT                             | HOR<br>HWH             | HORIZONTAL<br>HORIZONTAL<br>HOT WATER HEATER            | SQFT                | SQUARE FEET<br>STAINLESS STEEL               |                        | XX                  | DOOR NUMBER                 | A-904<br>A-905          | PERSPECTIVES<br>PERSPECTIVES                      | STRUCTURAL ENGINEERING:                                                                                                    |
| BDT<br>BM<br>BOT   | E    | BEAM<br>BEAM<br>BOTTOM                                 | HR                     | HOUR<br>INCLUDE (-D) (-ING)                             | SS<br>STD<br>SSMR   | STAINLESS STEEL<br>STANDARD<br>STANDING SEAM |                        | <u>,</u>            |                             | A-906<br>A-907          | PERSPECTIVES<br>PERSPECTIVES<br>PERSPECTIVES      | WEXLER ASSOCIATES<br>990 BISCAYNE BLVD, SUITE 501<br>MIAMI, FL 33132                                                       |
| BRG<br>BS          | E    | BEARING<br>BOTH SIDES                                  | INCL<br>INSUL<br>INT   | INCLUDE (-D) (-ING)<br>INSULAT (-ED) (-ION)<br>INTERIOR | METAL R             |                                              |                        | ××                  | WINDOW NUMBER               | A-908                   | PERSPECTIVES<br>PERSPECTIVES<br>PERSPECTIVES      | TEL: 305.209.3293                                                                                                          |
| _, BU              | E    | BUILT UP<br>BEVELED                                    |                        |                                                         | STL                 | STEEL                                        |                        |                     |                             |                         |                                                   | MEP ENGINEERING:<br>LAAN GROUP, INC                                                                                        |
| BVL<br>BW<br>BETV  | E    | BEVELED<br>BOTH WAY<br>BETWEEN                         | J<br>JC<br>JT          | JUNCTION BOX<br>JANITOR'S CLOSET<br>JOINT               | STO<br>STR<br>STUC  | STORAGE<br>STRUCTURE (-AL)<br>STUCCO         |                        | - · -(XX)           | GRID LINE                   |                         | SCAPE                                             | 2423 SW 147 AVE, SUITE 355<br>MIAMI, FL 33185<br>TEL: 786.342.8252                                                         |
| CAB                |      | CABINET                                                | JI<br>JF<br>JST        | JOINT<br>JOINT FILLER<br>JOIST                          | STUC<br>SUSP<br>SYM | STUCCO<br>SUSPENDED<br>SYMMETRICAL           | ELEVATION M            |                     | ELEVATION MARK              | L-100                   | COVER<br>TREE DISPOSITION PLAN                    | CIVIL ENGINEERING:                                                                                                         |
| CAB<br>CB<br>CPT   | C    | CABINET<br>CATCH BASIN<br>CARPET (-ED)                 | KPL                    | JOIST<br>KICK PLATE                                     | SYM<br>SYST<br>SF   | SYMMETRICAL<br>SYSTEM<br>SUPPLY FAN          |                        |                     |                             |                         | TREE DISPOSITION CHART<br>LANDSCAPE DETAILS       | ROSS ENGINEERING<br>3325 S. UNIVERSITY DRIVE, SUITE 111                                                                    |
| CIPC               |      | CAST IN PLACE                                          | KPL<br>KIT<br>KO       | KICK PLATE<br>KITCHEN<br>KNOCKOUT                       | SFBC                | SOUTH FLORIDA<br>BUILDING CODE               |                        | ROOM<br>#           | ROOM NAME<br>ROOM NUMBER    |                         |                                                   | DAVIE, FL 33328<br>TEL: 954.318.0624                                                                                       |
| CON<br>CK<br>CLG   | (    | CAULK (-ING)<br>CEILING                                | LBL                    | LABEL                                                   | TEL                 | TELEPHONE                                    |                        |                     |                             |                         |                                                   | GENERAL CONTRACTOR:                                                                                                        |
| CLO<br>CLO<br>CHT  | (    | CLOSET<br>CLING HEIGHT                                 | LAB<br>LAM             | LABEL<br>LABORATORY<br>LAMINATE (-ED)                   | TEMP<br>TH          | TELEPHONE<br>TEMPORARY<br>THICK (-NESS)      |                        | XX                  | REVISION TAG                |                         |                                                   | TBD                                                                                                                        |
| CPLF               |      | CEMENT PLASTER                                         | LAV<br>LSW             | LAWINATE (-ED)<br>LAVATORY<br>LEAD SHIELD WINDOW        | THR                 | THRESHOLD<br>TOILET PAPER                    |                        |                     |                             |                         |                                                   |                                                                                                                            |
| CEM                | B Ć  | CEMENT BOARD<br>CENTER                                 | LT<br>LC               | LIGHT<br>LIGHT CONTROL                                  | TOL                 | DISPENSER<br>TOLERANCE                       |                        | ###                 | KEY NOTE                    |                         |                                                   | PROJECT NAME:                                                                                                              |
| C<br>C<br>CER      | (    | CENTER LINE<br>CERAMIC                                 | LW                     | LIGHT WEIGHT<br>LIVE LOAD                               | T & G<br>TOB        | TONGUE & GROOVE<br>TOP OF BEAM               |                        | $\frown$            | EXTERIOR FINISH TAG         |                         |                                                   | JAGOLINZER RESIDENCE                                                                                                       |
| CT<br>CO           | C    | CERAMIC TILE<br>CLEAN OUT                              | LVR                    | LOUVER                                                  | TOR<br>TOS          | TOP OF ROOF<br>TOP OF SLAB                   |                        | X                   | (TO BE RECTANGULAR)         |                         |                                                   | PROFESSIONAL SEAL(S):                                                                                                      |
| CLR<br>COL         |      | CLEAR (-ANCE)<br>COLUMN                                | MFR<br>MRB             | MANUFACTURE (-ER)<br>MARBLE                             | TB<br>TYP           | TOWEL BAR<br>TYPICAL                         | •                      |                     | PROPERTY LINE               |                         |                                                   |                                                                                                                            |
| COM<br>CON         | IP ( | COMPRESS (-ED) (-ION)<br>CONCRETE                      | MO<br>MATL             | MASONRY OPENING<br>MATERIAL                             | UUNF                | UNFINISHED                                   |                        | $\bigcirc$          |                             |                         |                                                   |                                                                                                                            |
| CMU<br>UNIT        | (    | CONCRETE MASONRY                                       | MAX<br>MECH            | MAXIMUM<br>MECHANIC (-AL)                               | UR<br>UON           | URNIAL<br>UNLESS OTHERWISE                   | · · ·                  | - ·                 | SET-BACK LINE               |                         |                                                   |                                                                                                                            |
| CON<br>CON         |      | CONNECT (-ED) (-ION)<br>CONSTRUCT (-ED) (-ION)         | MC<br>MBR              | MEDICINE CABINET<br>MEMBER                              | NOTED               |                                              |                        |                     |                             |                         |                                                   |                                                                                                                            |
| CON<br>CON         |      | CONTINUE, CONTINUOUS<br>CONTRACT (-OR)                 | MTL<br>MTFR            | METAL<br>METAL FURRING                                  | VNR<br>VERT         | VENEER<br>VERTICAL                           |                        |                     | LOT LINE                    |                         |                                                   |                                                                                                                            |
| CJ<br>COR          | R (  | CONTROL JOINT<br>CORRUGATED                            | MPR<br>MTHR            | METAL PILE RAILING<br>METAL THRESHOLD                   | VEST<br>VIN         | VESTIBULE<br>VINYL                           |                        |                     |                             |                         |                                                   |                                                                                                                            |
| CNTI<br>CWL        |      | COUNTER<br>CURTAIN WALL                                | M<br>MWK               | METER (-S)<br>MILWORK                                   | WTW                 | WALL TO WALL                                 |                        | — · <sub>Γ</sub> ⊖– | CENTER LINE                 |                         |                                                   |                                                                                                                            |
| DPR                |      | DAMPER                                                 | MIN<br>MIR             | MINIMUM<br>MIRROR                                       | WH<br>WC            | WALL HUNG<br>WATER CLOSET                    |                        |                     |                             |                         |                                                   |                                                                                                                            |
| DL<br>DEM          | 0 [  | DEAD LOAD<br>DEMO(LISH) (-LITION)                      | MISC<br>MOD            | MISCELLANEOUS<br>MODULAR                                | WP<br>WDW           | WATERPROOF (-ED)<br>WINDIW                   |                        |                     | LINE ABOVE                  |                         |                                                   |                                                                                                                            |
| DEP<br>DET         | 0    | DEPRESS(-ED)<br>DETAIL(S)                              | MLD<br>MR              | MOLDING<br>MOISTURE RESISTANT                           | W/<br>W/O           | WITH<br>WITHOUT                              | /                      |                     | CUT LINE                    |                         |                                                   |                                                                                                                            |
| DIAG               | 0    | DIAGONAL<br>DIAMETER                                   | MT<br>MOV              | MOUNT (-ED) (-ING)<br>MOVABLE                           | WD<br>WDB           | WOOD<br>WOOD BASE                            |                        |                     |                             |                         |                                                   | 2 05/26/21 BOA REVISION                                                                                                    |
| DIM<br>DIV         | 0    | DIMENSION<br>DIVISION                                  | MUL                    | MULLION                                                 |                     |                                              | # SAMPL<br>SCALE: 1" = | .E                  | VIEW TITLE                  |                         |                                                   | 04/06/21 BOA SUBMITTA                                                                                                      |
| DR<br>DBL          | 0    | DOOR<br>DOUBLE                                         | NAT<br>NOM             | NATURAL<br>NOMINAL                                      |                     |                                              |                        | 1-0                 |                             |                         |                                                   | ▲ 03/12/21 HOA REVISION                                                                                                    |
| DN<br>DS           | 0    | DOWN<br>DOWNSPOUT                                      | N<br>NIC               | NORTH<br>NOT IN CONTRACT                                |                     |                                              | SLOPE<br>1/4" / 12"    | <i>~~</i>           | SLOPE ARROW / DRAINAGE      |                         |                                                   | 11/30/20HOA SUBMITTANo.DATEDESCRIPTION                                                                                     |
| DWR<br>DWG         |      | DRAWER<br>DRAWING                                      | NTS<br>NGVD<br>GEOTECH | NOT TO SCALE<br>NATIONAL                                |                     |                                              |                        |                     | DIRECTION                   |                         |                                                   | SHEET ISSUE / REVISION LOC                                                                                                 |
| EA                 |      | EACH<br>ELECTRIC (-AL)                                 | GEOTECH<br>VERTICAL    |                                                         |                     |                                              | R.D. <sub>(C</sub>     |                     | ROOF DRAIN                  |                         |                                                   |                                                                                                                            |
| ELEC<br>EP<br>EWC  | E    | ELECTRIC (-AL)<br>ELECTRICAL PANEL<br>ELECTRONIC WATER | OBS<br>OC              | OBSCURE<br>ON CENTER                                    |                     |                                              | Δ"                     |                     |                             |                         |                                                   | CONFIDENTIALITY NOTICE:<br>The drawing and information contained within<br>property of Strang Design, LLC. and is intended |
| COO<br>EWH         | LER  | ELECTRONIC WATER                                       | OPG                    | ON CENTER<br>OPENING<br>OPPOSITE                        |                     |                                              | 4"                     |                     | INDICATES STEP IN PLAN      |                         |                                                   | only for the parties indentified above or of governmental position(s). This plan may not be                                |
| EWH<br>EL<br>ELE\  | E    | ELECTRIC WATER HEATER<br>ELEVATION<br>ELEVATOR         | OPP<br>OD<br>OA        | OUTSIDE DIAMETER<br>OVERALL                             |                     |                                              |                        |                     |                             |                         |                                                   | reproduced without written permission from the<br>Project Manager assigned to this project.                                |
| ELEV<br>EME<br>ENC | r e  | ELEVATOR<br>EMERGENCY<br>ENCLOSURE                     | OA<br>OV               | OVERALL<br>OVERHEAD                                     |                     |                                              |                        |                     | VIEW TITLE                  |                         |                                                   | © 2018- STRANG DESIGN, LLC.                                                                                                |
| ENC<br>EQ<br>EQU   | E    | EQUAL<br>EQUIPMENT                                     | PIV<br>PTD             | POST INDICATOR VALUE<br>PAINT (-ED)                     |                     |                                              |                        |                     |                             |                         |                                                   | Project ID:                                                                                                                |
| EXH                | E    | EXHAUST<br>EXISTING                                    | PNL<br>PB              | PANEL<br>PANIC BAR                                      |                     |                                              |                        |                     | NORTH ARROW                 |                         |                                                   | JAGOLINZER RESIDENCE                                                                                                       |
| EXP                | E    | EXPOSED<br>EXTERIOR                                    | PTD<br>PTR             | PAPER TOWEL DISPENSE<br>PAPER TOWEL RECEPTO             |                     |                                              |                        |                     |                             |                         |                                                   | Print Date:<br>MAY 26, 2021                                                                                                |
| FAS                |      | FASTEN (-ER)                                           | PBD<br>PART            | PARTICLE BOARD<br>PARTITION                             |                     |                                              |                        |                     |                             |                         |                                                   |                                                                                                                            |
| FT<br>FDB          | F    | FEET, FOOT<br>FIBER BOARD                              | PERI<br>PLAS           | PERIMETER<br>PLASTER                                    |                     |                                              |                        |                     |                             |                         |                                                   | Sheet Title:                                                                                                               |
| FGL                | F    | FIBERGLASS<br>FINISH (-ED)                             | PLAM<br>PL             | PLASTIC LAMINATE<br>PLATE                               |                     |                                              |                        |                     |                             |                         |                                                   | PROJECT                                                                                                                    |
| FFE                |      | FINISHED FLOOR                                         | PT<br>PVC              | PRESSURE TREAT (-ED)<br>POLYVINYL CHLORIDE              |                     |                                              |                        |                     |                             |                         |                                                   | DATA                                                                                                                       |
| FFL<br>FEC         | F    | FINISHED FLOOR LINE<br>FIRE EXTINGUISHER               | PCF<br>PSF             | POUNDS PER CUBIC FOO<br>POUNDS PER SQUARE               | Т                   |                                              |                        |                     |                             |                         |                                                   |                                                                                                                            |
| CABI<br>FP         | INET | FIREPROOF (-ED) (-ING)                                 | FOOT<br>PSI            | POUNDS PER SQUARE                                       |                     |                                              |                        |                     |                             |                         |                                                   |                                                                                                                            |
| FLG<br>FLX         | F    | FLASHING                                               | INCH<br>PFN            | PRE-FINISHED                                            |                     |                                              |                        |                     |                             |                         |                                                   | Sheet No:                                                                                                                  |
| FLR<br>FLCC        | F    | FLOOR (-ING)<br>FLOOR CLEAN OUT                        | QT                     | QUARRY TILE                                             |                     |                                              |                        |                     |                             |                         |                                                   |                                                                                                                            |
| FD<br>FLOU         | F    | FLOOR DRAIN<br>FLUORESCENT                             | RAD                    | RADIUS                                                  |                     |                                              |                        |                     |                             |                         |                                                   | A-000                                                                                                                      |
| FB<br>FR           | F    | FOOT BOLT<br>FRAM (-ED) (-ING)                         | RD<br>RL               | ROOF DRAIN<br>RAIL (-ING)                               |                     |                                              |                        |                     |                             |                         |                                                   |                                                                                                                            |