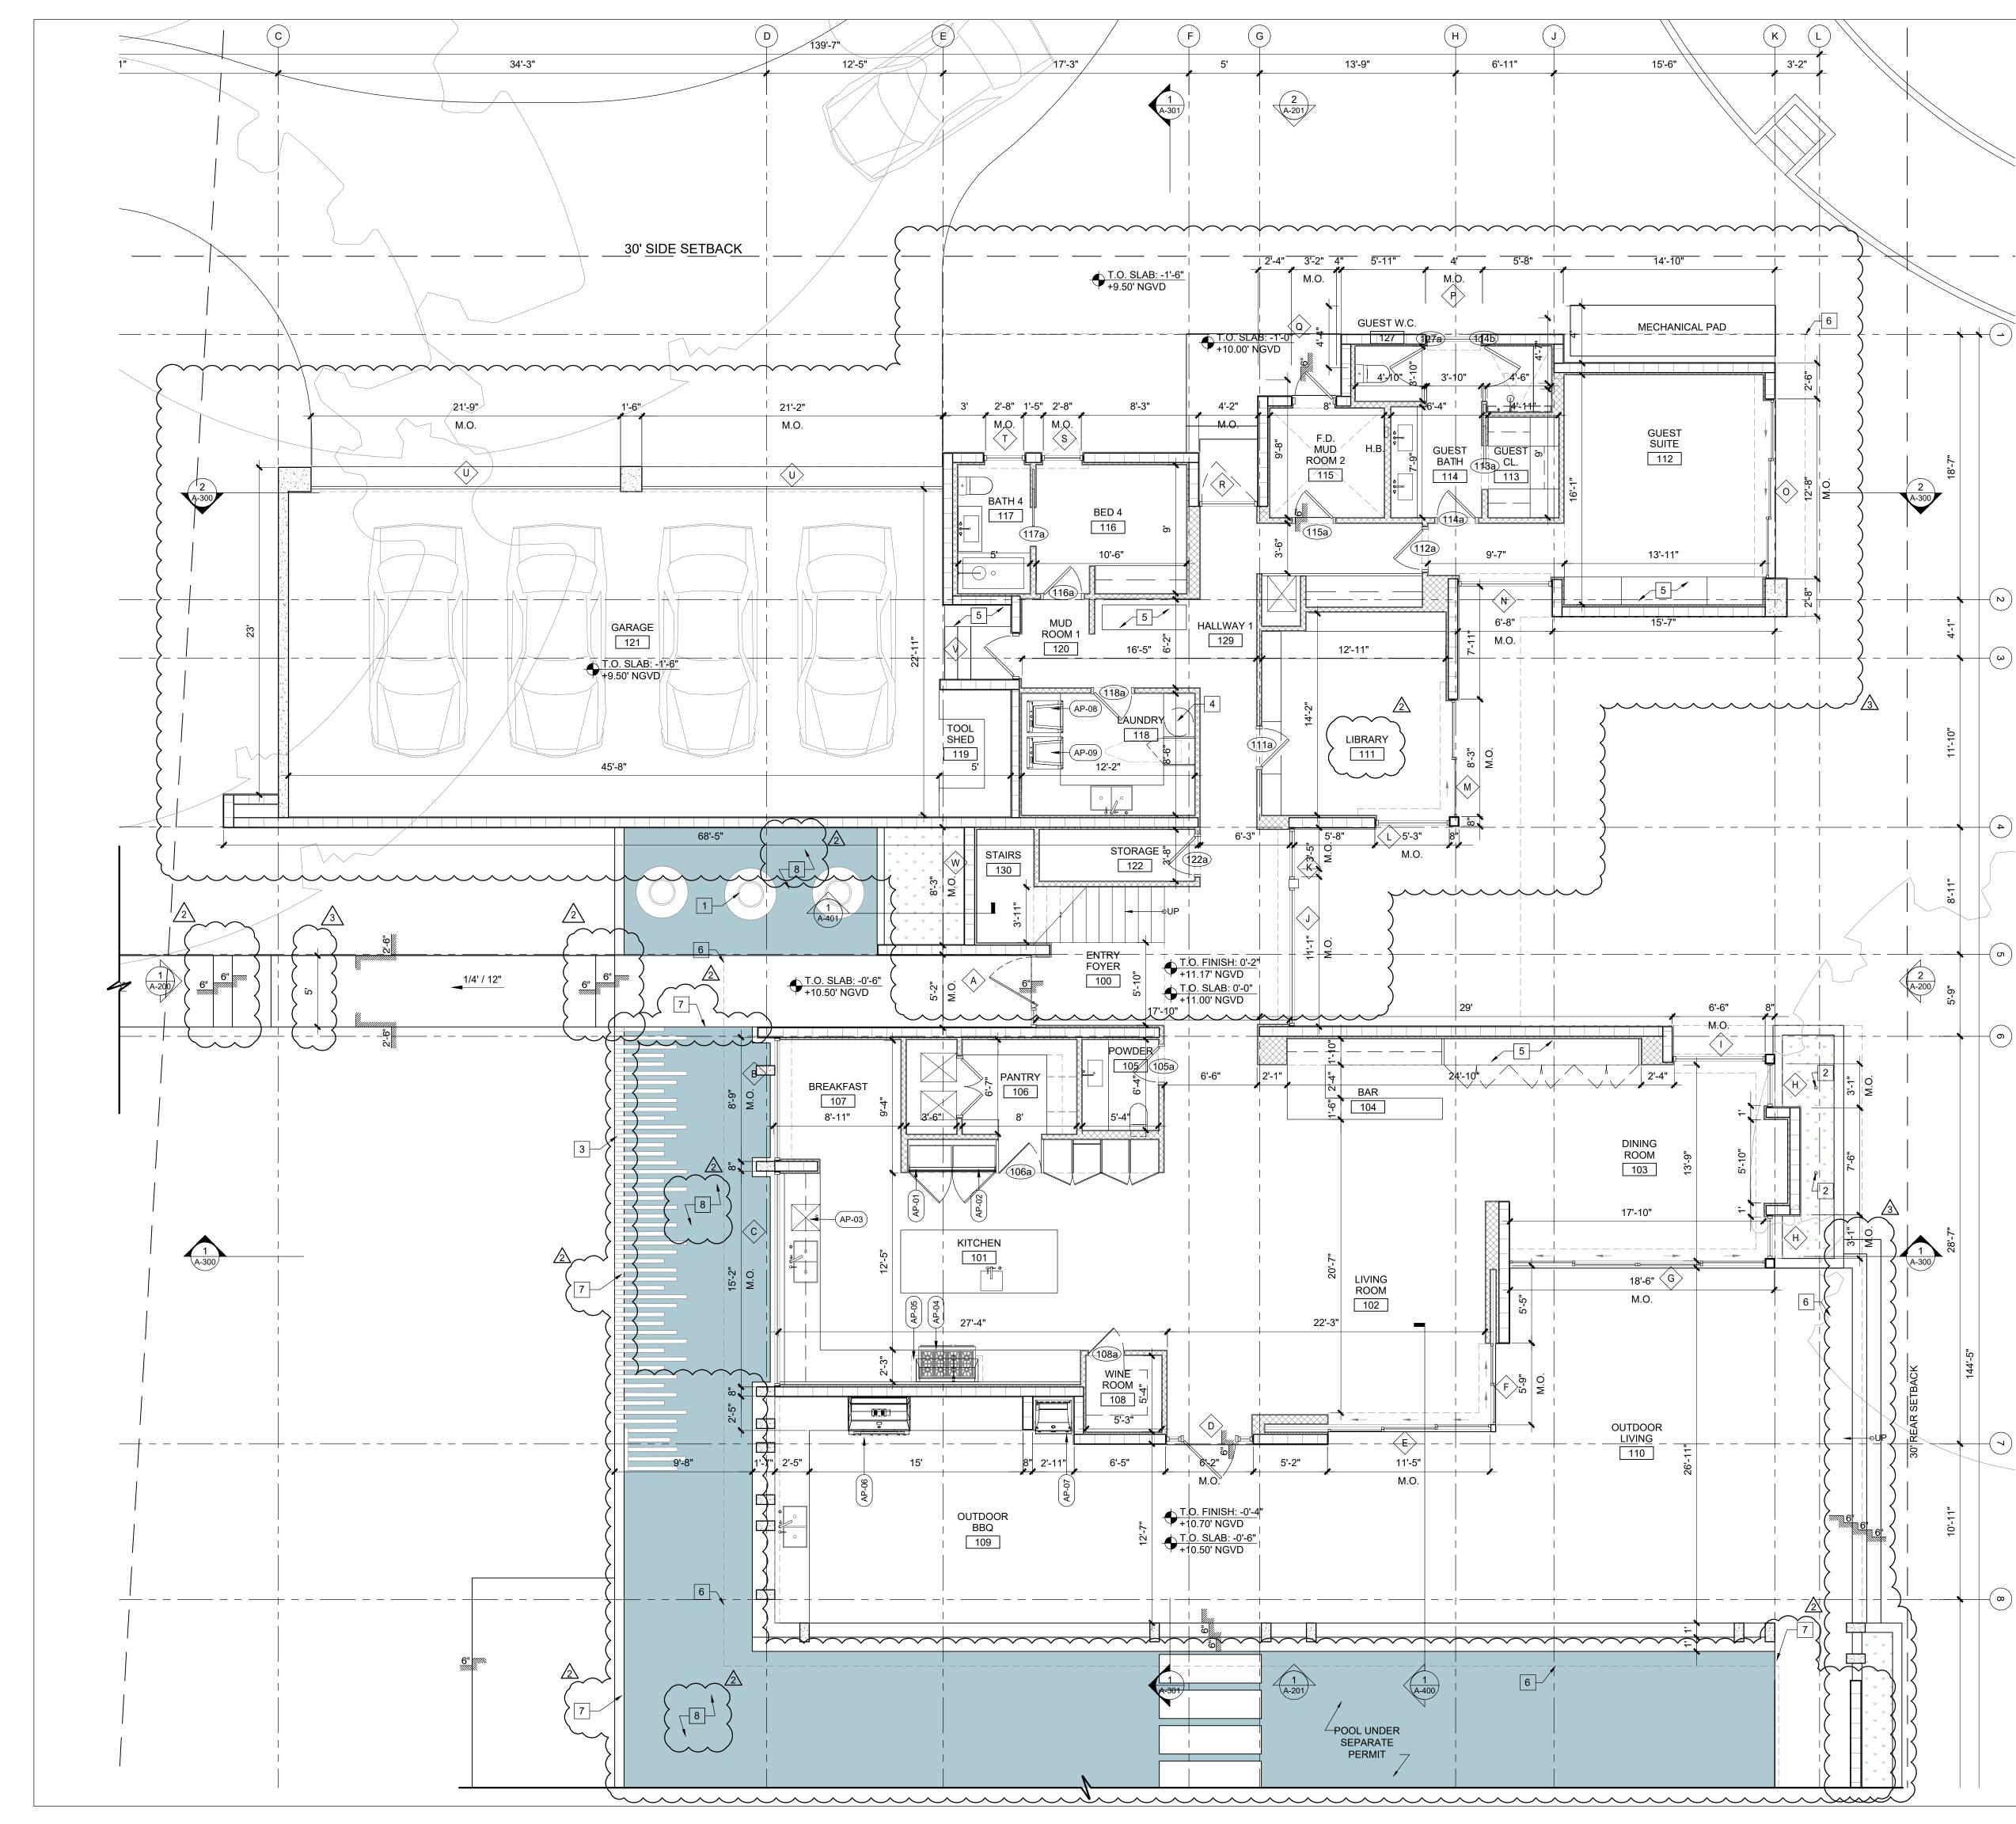

| PROJECT DA   | TA                                                                                                                                                                                           | MATERIAL LEGEND        |
|--------------|----------------------------------------------------------------------------------------------------------------------------------------------------------------------------------------------|------------------------|
| <u>SCOPE</u> | TWO-STORY SINGLE-FAMILY FAMILY HOME WITH 7 BEDROOMS AND 8 BATHS                                                                                                                              | FLOOR PLANS            |
| ADDRESS      | 10945 LAKESIDE DR, CORAL GABLES, FL 33156, USA                                                                                                                                               | CONCRETE               |
| FOLIO        | 03-5107-004-0480                                                                                                                                                                             | WOOD FINISH            |
| LEGAL        | LOT 19, BLOCK 3, OF SNAPPER CREEK LAKES, SUBDIVISION,<br>ACCORDING TO THE PLAT THEREOF, AS RECORDED IN PLAT<br>BLOCK 57, AT PAGE 86, OF THE PUBLIC RECORDS OF<br>MIAMI-DADE COUNTY, FLORIDA. | LANDSCAPING            |
|              |                                                                                                                                                                                              |                        |
| ZONING       | CITY OF CORAL GABLES                                                                                                                                                                         |                        |
| SURVEY       | J. BONFILL & ASSOCIATES, INC. FLORIDA CERTIFICATE OF<br>AUTHORIZATION NUMBER LB 3398                                                                                                         |                        |
| FLOOD ZONE   | x                                                                                                                                                                                            | REFLECTED CEILING PLAN |
| CODES        | FLORIDA BUILDING CODE                                                                                                                                                                        | PAINTED GYPSUM BOARD   |
|              |                                                                                                                                                                                              |                        |

#### ITEMS UNDER SEPERATE PERMIT:

- POOL/WATER FEATURES
- POOL BARRIER WINDOWS/DOORS
- CISTERN
- FENCES/GATES
  GENERATOR
  SEPTIC TANK
  ROOFS