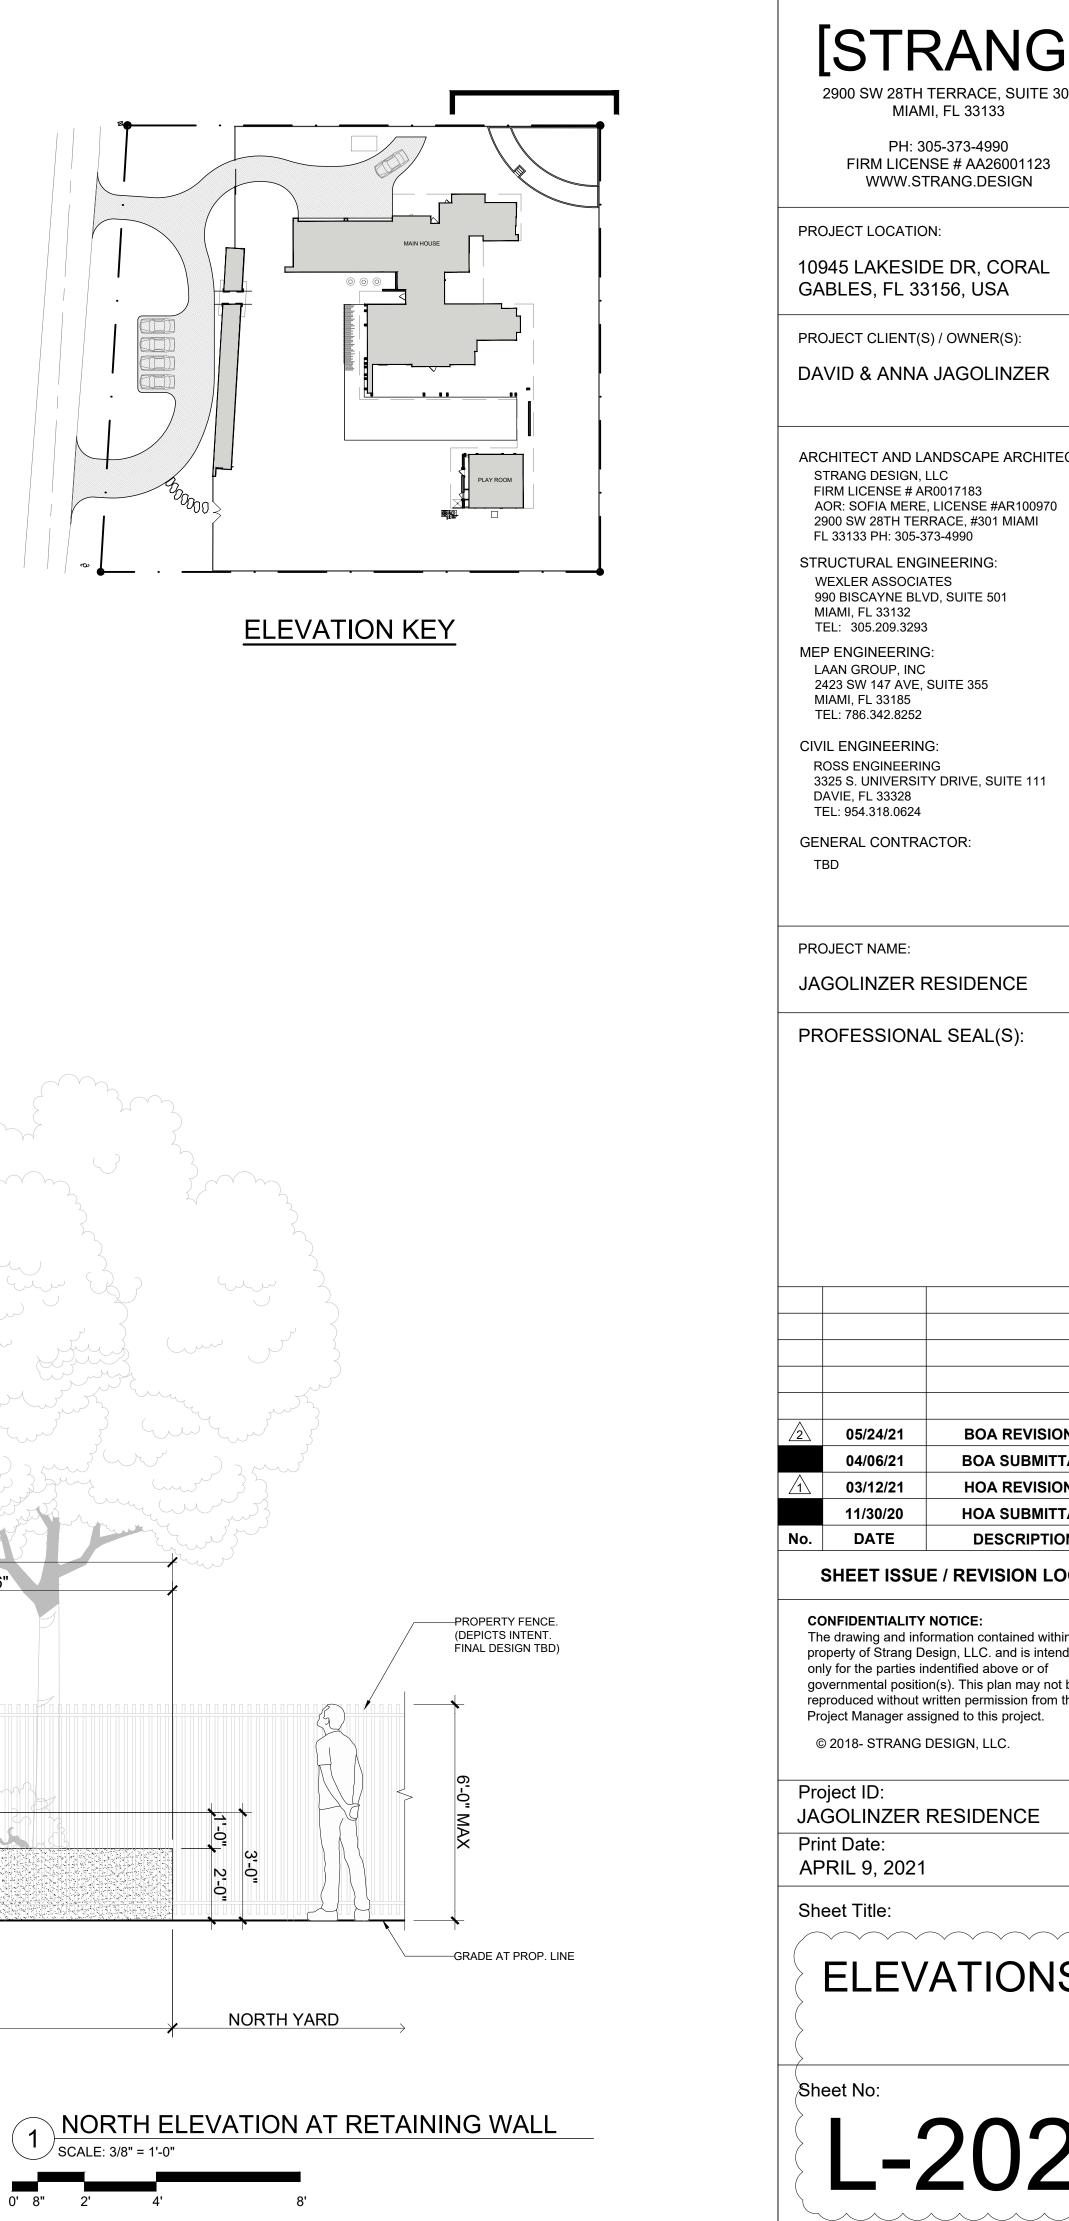

|                    |      | AL ABBREV. LEGE                                        | ND<br>FBO              | FURNISHED BY OTHERS                                     | RQL                 | RAIN WATER LEADER                            | SYMBOL I               |                     | )                           |                         | COF DRAWINGS                                      | [STRANG]                                                                                                                   |
|--------------------|------|--------------------------------------------------------|------------------------|---------------------------------------------------------|---------------------|----------------------------------------------|------------------------|---------------------|-----------------------------|-------------------------|---------------------------------------------------|----------------------------------------------------------------------------------------------------------------------------|
| @<br>AAD<br>ABV    | ŀ    | ATTIC ACCESS DOOR<br>ABOVE                             | FF&EE                  | FURNITURE, FIXTURE &<br>EQUIPMENT                       | REF                 | REFERENCE<br>REGULAR                         |                        | NUM                 | BUILDING SECTION DWG NUMBER | Anon                    | COPY OF SURVEY                                    | 2900 SW 28TH TERRACE, SUITE 301                                                                                            |
| AB<br>A/C          | ŀ    | ANCHOR BOLT<br>AIR CONDITIONING                        | FUR<br>FUT             | FURRED (-ING)<br>FUTURE                                 | REINF               | REINFORCE (-ED)                              |                        | SHT                 | SHEET NUMBER                | A-000<br>A-001          | PROJECT DATA<br>GENERAL NOTES                     | MIAMI, FL 33133                                                                                                            |
| ACC<br>ADD         |      | ACCESS<br>ADDENDUM                                     | GA                     | GAUGE                                                   | REQ<br>REM          | REQUIRED<br>REMOVE                           |                        | NUM                 | WALL SECTION DRAWING NUMBER | A-002<br>A-003          | ZONING AND DATA<br>ZONING AND DATA                | PH: 305-373-4990<br>FIRM LICENSE # AA26001123                                                                              |
| ADH<br>ADJ         | ŀ    | ADHESIVE<br>ADJACENT                                   | GPM<br>GALV            | GALLONS PER MINUTE<br>GALVANIZE (-D)                    | RES<br>RET          | RESILIENT<br>RETURN                          | •                      | SHT                 | SHEET NUMBER                | A-004<br>A-005          | EXISTING CONDITIONS                               | WWW.STRANG.DESIGN                                                                                                          |
| ADJ1<br>AFF        | ŀ    | ADJUSTABLE<br>ABOVE FINISHED FLOOR                     | GI<br>GKT              | GALVANIZED IRON<br>GASKET (-ED)                         | RA<br>REV           | RETURN AIR<br>REVISION (-S)                  |                        |                     |                             | A-100                   |                                                   | PROJECT LOCATION:                                                                                                          |
| AP<br>APX          | ŀ    | ACCESS PANEL<br>APPROXIMATE                            | GC<br>(-OR)            | GENERAL CONTRACT                                        | RM<br>RO            | ROOM<br>ROUGH OPENING                        |                        | NUM                 | DETAIL DRAWING NUMBER       | A-101<br>A-102          | FIRST FLOOR PLAN<br>PLAYHOUSE FLOOR PLAN AND ROOF | 10945 LAKESIDE DR, CORAL                                                                                                   |
| ARC<br>ASC         | ŀ    | ARCHITECT (-URE) (-URAL)<br>ABOVE SUSPENDED            | GB                     | GLASS, GLAZING<br>GRAB BAR                              | RUB                 | RUBBER                                       |                        | SHT                 | SHEET NUMBER                | A-103<br>A-104          |                                                   | GABLES, FL 33156, USA                                                                                                      |
| CEIL<br>ALT        | ŀ    | ALTERNATE                                              | GRD<br>GT              | GROUND<br>GROUT                                         | SCN<br>SCH          | SCREEN<br>SCHEDULE (-D)                      | ~->                    |                     |                             | A-200                   | PLAN<br>SECOND FLOOR PLAN                         | PROJECT CLIENT(S) / OWNER(S):                                                                                              |
| ALUI<br>ANC        | ŀ    | ALUMINUM<br>ANCHOR (-AGE) (-ED)                        | GYP BD<br>GD           | GYPSUM BOARD<br>GRADE                                   | SNT<br>SECT         | SEALANT<br>SECTIONS (S)                      | í 1                    | NUM                 | ENLARGED DRAWING NUMBER     | A-201<br>A-202          | ROOF PLAN<br>ELEVATIONS                           | DAVID & ANNA JAGOLINZER                                                                                                    |
| ANO<br>AUTO        |      | ANODIZED<br>AUTOMATIC                                  | НС                     | HANDICAP (-ED)                                          | SHT<br>SIM          | SHEET<br>SIMILAR                             | レン                     | SHT                 | SHEET NUMBER                | A-203<br>A-204          | ELEVATIONS<br>ELEVATIONS                          |                                                                                                                            |
| BD                 |      | BOARD                                                  | HDW<br>HWD             | HARDWARE<br>HARDWOOD                                    | SC<br>SP            | SOLID CORE<br>SOUND PROOF                    |                        | NUM                 | ELEVATION DRAWING NUMBER    | A-300<br>A-206<br>A-207 | SECTIONS<br>CONTEXT ELEVATIONS                    | ARCHITECT AND LANDSCAPE ARCHITECT                                                                                          |
| BEL<br>BET<br>BI   | E    | BELOW<br>BETWEEN<br>BUILT-IN                           | HVAC<br>AIR            | HEATING/VENTILAYTING/<br>CONDITIONING                   | S<br>SPK<br>SPL     | SOUTH<br>SPEAKER                             |                        | SHT                 | SHEET NUMBER                | A-207<br>A-900<br>A-901 | CONTEXT ELEVATIONS<br>PERSPECTIVES                | STRANG DESIGN, LLC<br>FIRM LICENSE # AR0017183<br>AOR: SOFIA MERE, LICENSE #AR100970                                       |
| BLDO<br>BLK        | G E  | BUILDING<br>BLOCK                                      | HDY<br>HGT<br>HM       | HEAVY DUTY<br>HEIGHT<br>HOLLOW METAL                    | SPL<br>SPEC<br>SPR  | SPECIAL<br>SPECIFICATION (S)<br>SPRINKLER    |                        | V                   |                             | A-902<br>A-903          | PERSPECTIVES<br>(SHEET REMOVED)                   | 2900 SW 28TH TERRACE, #301 MIAMI<br>FL 33133 PH: 305-373-4990                                                              |
| BLK<br>BLKO<br>BLT | G E  | BLOCK<br>BLOCKING<br>BUILT                             | HOR<br>HWH             | HORIZONTAL<br>HORIZONTAL<br>HOT WATER HEATER            | SQFT                | SQUARE FEET<br>STAINLESS STEEL               |                        | XX                  | DOOR NUMBER                 | A-904<br>A-905          | PERSPECTIVES<br>PERSPECTIVES                      | STRUCTURAL ENGINEERING:                                                                                                    |
| BDT<br>BM<br>BOT   | E    | BEAM<br>BEAM<br>BOTTOM                                 | HR                     | HOUR<br>INCLUDE (-D) (-ING)                             | SS<br>STD<br>SSMR   | STAINLESS STEEL<br>STANDARD<br>STANDING SEAM |                        | <u>,</u>            |                             | A-906<br>A-907          | PERSPECTIVES<br>PERSPECTIVES<br>PERSPECTIVES      | WEXLER ASSOCIATES<br>990 BISCAYNE BLVD, SUITE 501<br>MIAMI, FL 33132                                                       |
| BRG<br>BS          | E    | BEARING<br>BOTH SIDES                                  | INCL<br>INSUL<br>INT   | INCLUDE (-D) (-ING)<br>INSULAT (-ED) (-ION)<br>INTERIOR | METAL R             |                                              |                        | ××                  | WINDOW NUMBER               | A-908                   | PERSPECTIVES<br>PERSPECTIVES<br>PERSPECTIVES      | TEL: 305.209.3293                                                                                                          |
| _, BU              | E    | BUILT UP<br>BEVELED                                    |                        |                                                         | STL                 | STEEL                                        |                        |                     |                             |                         |                                                   | MEP ENGINEERING:<br>LAAN GROUP, INC                                                                                        |
| BVL<br>BW<br>BETV  | E    | BEVELED<br>BOTH WAY<br>BETWEEN                         | J<br>JC<br>JT          | JUNCTION BOX<br>JANITOR'S CLOSET<br>JOINT               | STO<br>STR<br>STUC  | STORAGE<br>STRUCTURE (-AL)<br>STUCCO         |                        | - · -(XX)           | GRID LINE                   |                         | SCAPE                                             | 2423 SW 147 AVE, SUITE 355<br>MIAMI, FL 33185<br>TEL: 786.342.8252                                                         |
| CAB                |      | CABINET                                                | JI<br>JF<br>JST        | JOINT<br>JOINT FILLER<br>JOIST                          | STUC<br>SUSP<br>SYM | STUCCO<br>SUSPENDED<br>SYMMETRICAL           | ELEVATION M            |                     | ELEVATION MARK              | L-100                   | COVER<br>TREE DISPOSITION PLAN                    | CIVIL ENGINEERING:                                                                                                         |
| CAB<br>CB<br>CPT   | C    | CABINET<br>CATCH BASIN<br>CARPET (-ED)                 | KPL                    | JOIST<br>KICK PLATE                                     | SYM<br>SYST<br>SF   | SYMMETRICAL<br>SYSTEM<br>SUPPLY FAN          |                        |                     |                             |                         | TREE DISPOSITION CHART<br>LANDSCAPE DETAILS       | ROSS ENGINEERING<br>3325 S. UNIVERSITY DRIVE, SUITE 111                                                                    |
| CIPC               |      | CAST IN PLACE                                          | KPL<br>KIT<br>KO       | KICK PLATE<br>KITCHEN<br>KNOCKOUT                       | SFBC                | SOUTH FLORIDA<br>BUILDING CODE               |                        | ROOM<br>#           | ROOM NAME<br>ROOM NUMBER    |                         |                                                   | DAVIE, FL 33328<br>TEL: 954.318.0624                                                                                       |
| CON<br>CK<br>CLG   | (    | CAULK (-ING)<br>CEILING                                | LBL                    | LABEL                                                   | TEL                 | TELEPHONE                                    |                        |                     |                             |                         |                                                   | GENERAL CONTRACTOR:                                                                                                        |
| CLO<br>CLO<br>CHT  | (    | CLOSET<br>CLING HEIGHT                                 | LAB<br>LAM             | LABEL<br>LABORATORY<br>LAMINATE (-ED)                   | TEMP<br>TH          | TELEPHONE<br>TEMPORARY<br>THICK (-NESS)      |                        | XX                  | REVISION TAG                |                         |                                                   | TBD                                                                                                                        |
| CPLF               |      | CEMENT PLASTER                                         | LAV<br>LSW             | LAWINATE (-ED)<br>LAVATORY<br>LEAD SHIELD WINDOW        | THR                 | THRESHOLD<br>TOILET PAPER                    |                        |                     |                             |                         |                                                   |                                                                                                                            |
| CEM                | B Ć  | CEMENT BOARD<br>CENTER                                 | LT<br>LC               | LIGHT<br>LIGHT CONTROL                                  | TOL                 | DISPENSER<br>TOLERANCE                       |                        | ###                 | KEY NOTE                    |                         |                                                   | PROJECT NAME:                                                                                                              |
| C<br>C<br>CER      | (    | CENTER LINE<br>CERAMIC                                 | LW                     | LIGHT WEIGHT<br>LIVE LOAD                               | T & G<br>TOB        | TONGUE & GROOVE<br>TOP OF BEAM               |                        | $\frown$            | EXTERIOR FINISH TAG         |                         |                                                   | JAGOLINZER RESIDENCE                                                                                                       |
| CT<br>CO           | C    | CERAMIC TILE<br>CLEAN OUT                              | LVR                    | LOUVER                                                  | TOR<br>TOS          | TOP OF ROOF<br>TOP OF SLAB                   |                        | X                   | (TO BE RECTANGULAR)         |                         |                                                   | PROFESSIONAL SEAL(S):                                                                                                      |
| CLR<br>COL         |      | CLEAR (-ANCE)<br>COLUMN                                | MFR<br>MRB             | MANUFACTURE (-ER)<br>MARBLE                             | TB<br>TYP           | TOWEL BAR<br>TYPICAL                         | •                      |                     | PROPERTY LINE               |                         |                                                   |                                                                                                                            |
| COM<br>CON         | IP ( | COMPRESS (-ED) (-ION)<br>CONCRETE                      | MO<br>MATL             | MASONRY OPENING<br>MATERIAL                             | UUNF                | UNFINISHED                                   |                        | $\bigcirc$          |                             |                         |                                                   |                                                                                                                            |
| CMU<br>UNIT        | (    | CONCRETE MASONRY                                       | MAX<br>MECH            | MAXIMUM<br>MECHANIC (-AL)                               | UR<br>UON           | URNIAL<br>UNLESS OTHERWISE                   | · · ·                  | - ·                 | SET-BACK LINE               |                         |                                                   |                                                                                                                            |
| CON<br>CON         |      | CONNECT (-ED) (-ION)<br>CONSTRUCT (-ED) (-ION)         | MC<br>MBR              | MEDICINE CABINET<br>MEMBER                              | NOTED               |                                              |                        |                     |                             |                         |                                                   |                                                                                                                            |
| CON<br>CON         |      | CONTINUE, CONTINUOUS<br>CONTRACT (-OR)                 | MTL<br>MTFR            | METAL<br>METAL FURRING                                  | VNR<br>VERT         | VENEER<br>VERTICAL                           |                        |                     | LOT LINE                    |                         |                                                   |                                                                                                                            |
| CJ<br>COR          | R (  | CONTROL JOINT<br>CORRUGATED                            | MPR<br>MTHR            | METAL PILE RAILING<br>METAL THRESHOLD                   | VEST<br>VIN         | VESTIBULE<br>VINYL                           |                        |                     |                             |                         |                                                   |                                                                                                                            |
| CNTI<br>CWL        |      | COUNTER<br>CURTAIN WALL                                | M<br>MWK               | METER (-S)<br>MILWORK                                   | WTW                 | WALL TO WALL                                 |                        | — · <sub>Γ</sub> ⊖– | CENTER LINE                 |                         |                                                   |                                                                                                                            |
| DPR                |      | DAMPER                                                 | MIN<br>MIR             | MINIMUM<br>MIRROR                                       | WH<br>WC            | WALL HUNG<br>WATER CLOSET                    |                        |                     |                             |                         |                                                   |                                                                                                                            |
| DL<br>DEM          | 0 [  | DEAD LOAD<br>DEMO(LISH) (-LITION)                      | MISC<br>MOD            | MISCELLANEOUS<br>MODULAR                                | WP<br>WDW           | WATERPROOF (-ED)<br>WINDIW                   |                        |                     | LINE ABOVE                  |                         |                                                   |                                                                                                                            |
| DEP<br>DET         | 0    | DEPRESS(-ED)<br>DETAIL(S)                              | MLD<br>MR              | MOLDING<br>MOISTURE RESISTANT                           | W/<br>W/O           | WITH<br>WITHOUT                              | /                      |                     | CUT LINE                    |                         |                                                   |                                                                                                                            |
| DIAG               | 0    | DIAGONAL<br>DIAMETER                                   | MT<br>MOV              | MOUNT (-ED) (-ING)<br>MOVABLE                           | WD<br>WDB           | WOOD<br>WOOD BASE                            |                        |                     |                             |                         |                                                   | 2 05/26/21 BOA REVISION                                                                                                    |
| DIM<br>DIV         | 0    | DIMENSION<br>DIVISION                                  | MUL                    | MULLION                                                 |                     |                                              | # SAMPL<br>SCALE: 1" = | .E                  | VIEW TITLE                  |                         |                                                   | 04/06/21 BOA SUBMITTA                                                                                                      |
| DR<br>DBL          | 0    | DOOR<br>DOUBLE                                         | NAT<br>NOM             | NATURAL<br>NOMINAL                                      |                     |                                              |                        | 1-0                 |                             |                         |                                                   | ▲ 03/12/21 HOA REVISION                                                                                                    |
| DN<br>DS           | 0    | DOWN<br>DOWNSPOUT                                      | N<br>NIC               | NORTH<br>NOT IN CONTRACT                                |                     |                                              | SLOPE<br>1/4" / 12"    | <i>~~</i>           | SLOPE ARROW / DRAINAGE      |                         |                                                   | 11/30/20HOA SUBMITTANo.DATEDESCRIPTION                                                                                     |
| DWR<br>DWG         |      | DRAWER<br>DRAWING                                      | NTS<br>NGVD<br>GEOTECH | NOT TO SCALE<br>NATIONAL                                |                     |                                              |                        |                     | DIRECTION                   |                         |                                                   | SHEET ISSUE / REVISION LOC                                                                                                 |
| EA                 |      | EACH<br>ELECTRIC (-AL)                                 | GEOTECH<br>VERTICAL    |                                                         |                     |                                              | R.D. <sub>(C</sub>     |                     | ROOF DRAIN                  |                         |                                                   |                                                                                                                            |
| ELEC<br>EP<br>EWC  | E    | ELECTRIC (-AL)<br>ELECTRICAL PANEL<br>ELECTRONIC WATER | OBS<br>OC              | OBSCURE<br>ON CENTER                                    |                     |                                              | Δ"                     |                     |                             |                         |                                                   | CONFIDENTIALITY NOTICE:<br>The drawing and information contained within<br>property of Strang Design, LLC. and is intended |
| COO<br>EWH         | LER  | ELECTRONIC WATER                                       | OPG                    | ON CENTER<br>OPENING<br>OPPOSITE                        |                     |                                              | 4"                     |                     | INDICATES STEP IN PLAN      |                         |                                                   | only for the parties indentified above or of governmental position(s). This plan may not be                                |
| EWH<br>EL<br>ELE\  | E    | ELECTRIC WATER HEATER<br>ELEVATION<br>ELEVATOR         | OPP<br>OD<br>OA        | OUTSIDE DIAMETER<br>OVERALL                             |                     |                                              |                        |                     |                             |                         |                                                   | reproduced without written permission from the<br>Project Manager assigned to this project.                                |
| ELEV<br>EME<br>ENC | r e  | ELEVATOR<br>EMERGENCY<br>ENCLOSURE                     | OA<br>OV               | OVERALL<br>OVERHEAD                                     |                     |                                              |                        |                     | VIEW TITLE                  |                         |                                                   | © 2018- STRANG DESIGN, LLC.                                                                                                |
| ENC<br>EQ<br>EQU   | E    | EQUAL<br>EQUIPMENT                                     | PIV<br>PTD             | POST INDICATOR VALUE<br>PAINT (-ED)                     |                     |                                              |                        |                     |                             |                         |                                                   | Project ID:                                                                                                                |
| EXH                | E    | EXHAUST<br>EXISTING                                    | PNL<br>PB              | PANEL<br>PANIC BAR                                      |                     |                                              |                        |                     | NORTH ARROW                 |                         |                                                   | JAGOLINZER RESIDENCE                                                                                                       |
| EXP                | E    | EXPOSED<br>EXTERIOR                                    | PTD<br>PTR             | PAPER TOWEL DISPENSE<br>PAPER TOWEL RECEPTO             |                     |                                              |                        |                     |                             |                         |                                                   | Print Date:<br>MAY 26, 2021                                                                                                |
| FAS                |      | FASTEN (-ER)                                           | PBD<br>PART            | PARTICLE BOARD<br>PARTITION                             |                     |                                              |                        |                     |                             |                         |                                                   |                                                                                                                            |
| FT<br>FDB          | F    | FEET, FOOT<br>FIBER BOARD                              | PERI<br>PLAS           | PERIMETER<br>PLASTER                                    |                     |                                              |                        |                     |                             |                         |                                                   | Sheet Title:                                                                                                               |
| FGL                | F    | FIBERGLASS<br>FINISH (-ED)                             | PLAM<br>PL             | PLASTIC LAMINATE<br>PLATE                               |                     |                                              |                        |                     |                             |                         |                                                   | PROJECT                                                                                                                    |
| FFE                |      | FINISHED FLOOR                                         | PT<br>PVC              | PRESSURE TREAT (-ED)<br>POLYVINYL CHLORIDE              |                     |                                              |                        |                     |                             |                         |                                                   | DATA                                                                                                                       |
| FFL<br>FEC         | F    | FINISHED FLOOR LINE<br>FIRE EXTINGUISHER               | PCF<br>PSF             | POUNDS PER CUBIC FOO<br>POUNDS PER SQUARE               | Т                   |                                              |                        |                     |                             |                         |                                                   |                                                                                                                            |
| CABI<br>FP         | INET | FIREPROOF (-ED) (-ING)                                 | FOOT<br>PSI            | POUNDS PER SQUARE                                       |                     |                                              |                        |                     |                             |                         |                                                   |                                                                                                                            |
| FLG<br>FLX         | F    | FLASHING                                               | INCH<br>PFN            | PRE-FINISHED                                            |                     |                                              |                        |                     |                             |                         |                                                   | Sheet No:                                                                                                                  |
| FLR<br>FLCC        | F    | FLOOR (-ING)<br>FLOOR CLEAN OUT                        | QT                     | QUARRY TILE                                             |                     |                                              |                        |                     |                             |                         |                                                   |                                                                                                                            |
| FD<br>FLOU         | F    | FLOOR DRAIN<br>FLUORESCENT                             | RAD                    | RADIUS                                                  |                     |                                              |                        |                     |                             |                         |                                                   | A-000                                                                                                                      |
| FB<br>FR           | F    | FOOT BOLT<br>FRAM (-ED) (-ING)                         | RD<br>RL               | ROOF DRAIN<br>RAIL (-ING)                               |                     |                                              |                        |                     |                             |                         |                                                   |                                                                                                                            |