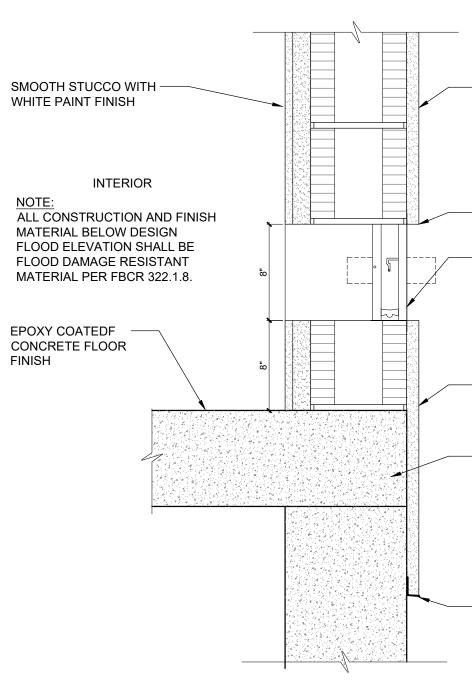

#### **SECTIONS & DETAILS**

EARTH BASE COURSE, SUB BASE, GRAV 6293 SAND, MORTAR, PLASTER, TILE BACKER BOARD an an an su RIGID INSULATION BOARD STEEL, METAL WOOD FINISH INSULATION, BATT LOOSE, SPRA WOOD FRAMING (BLOCKING) WOOD FRAMING (CONTINUOUS)