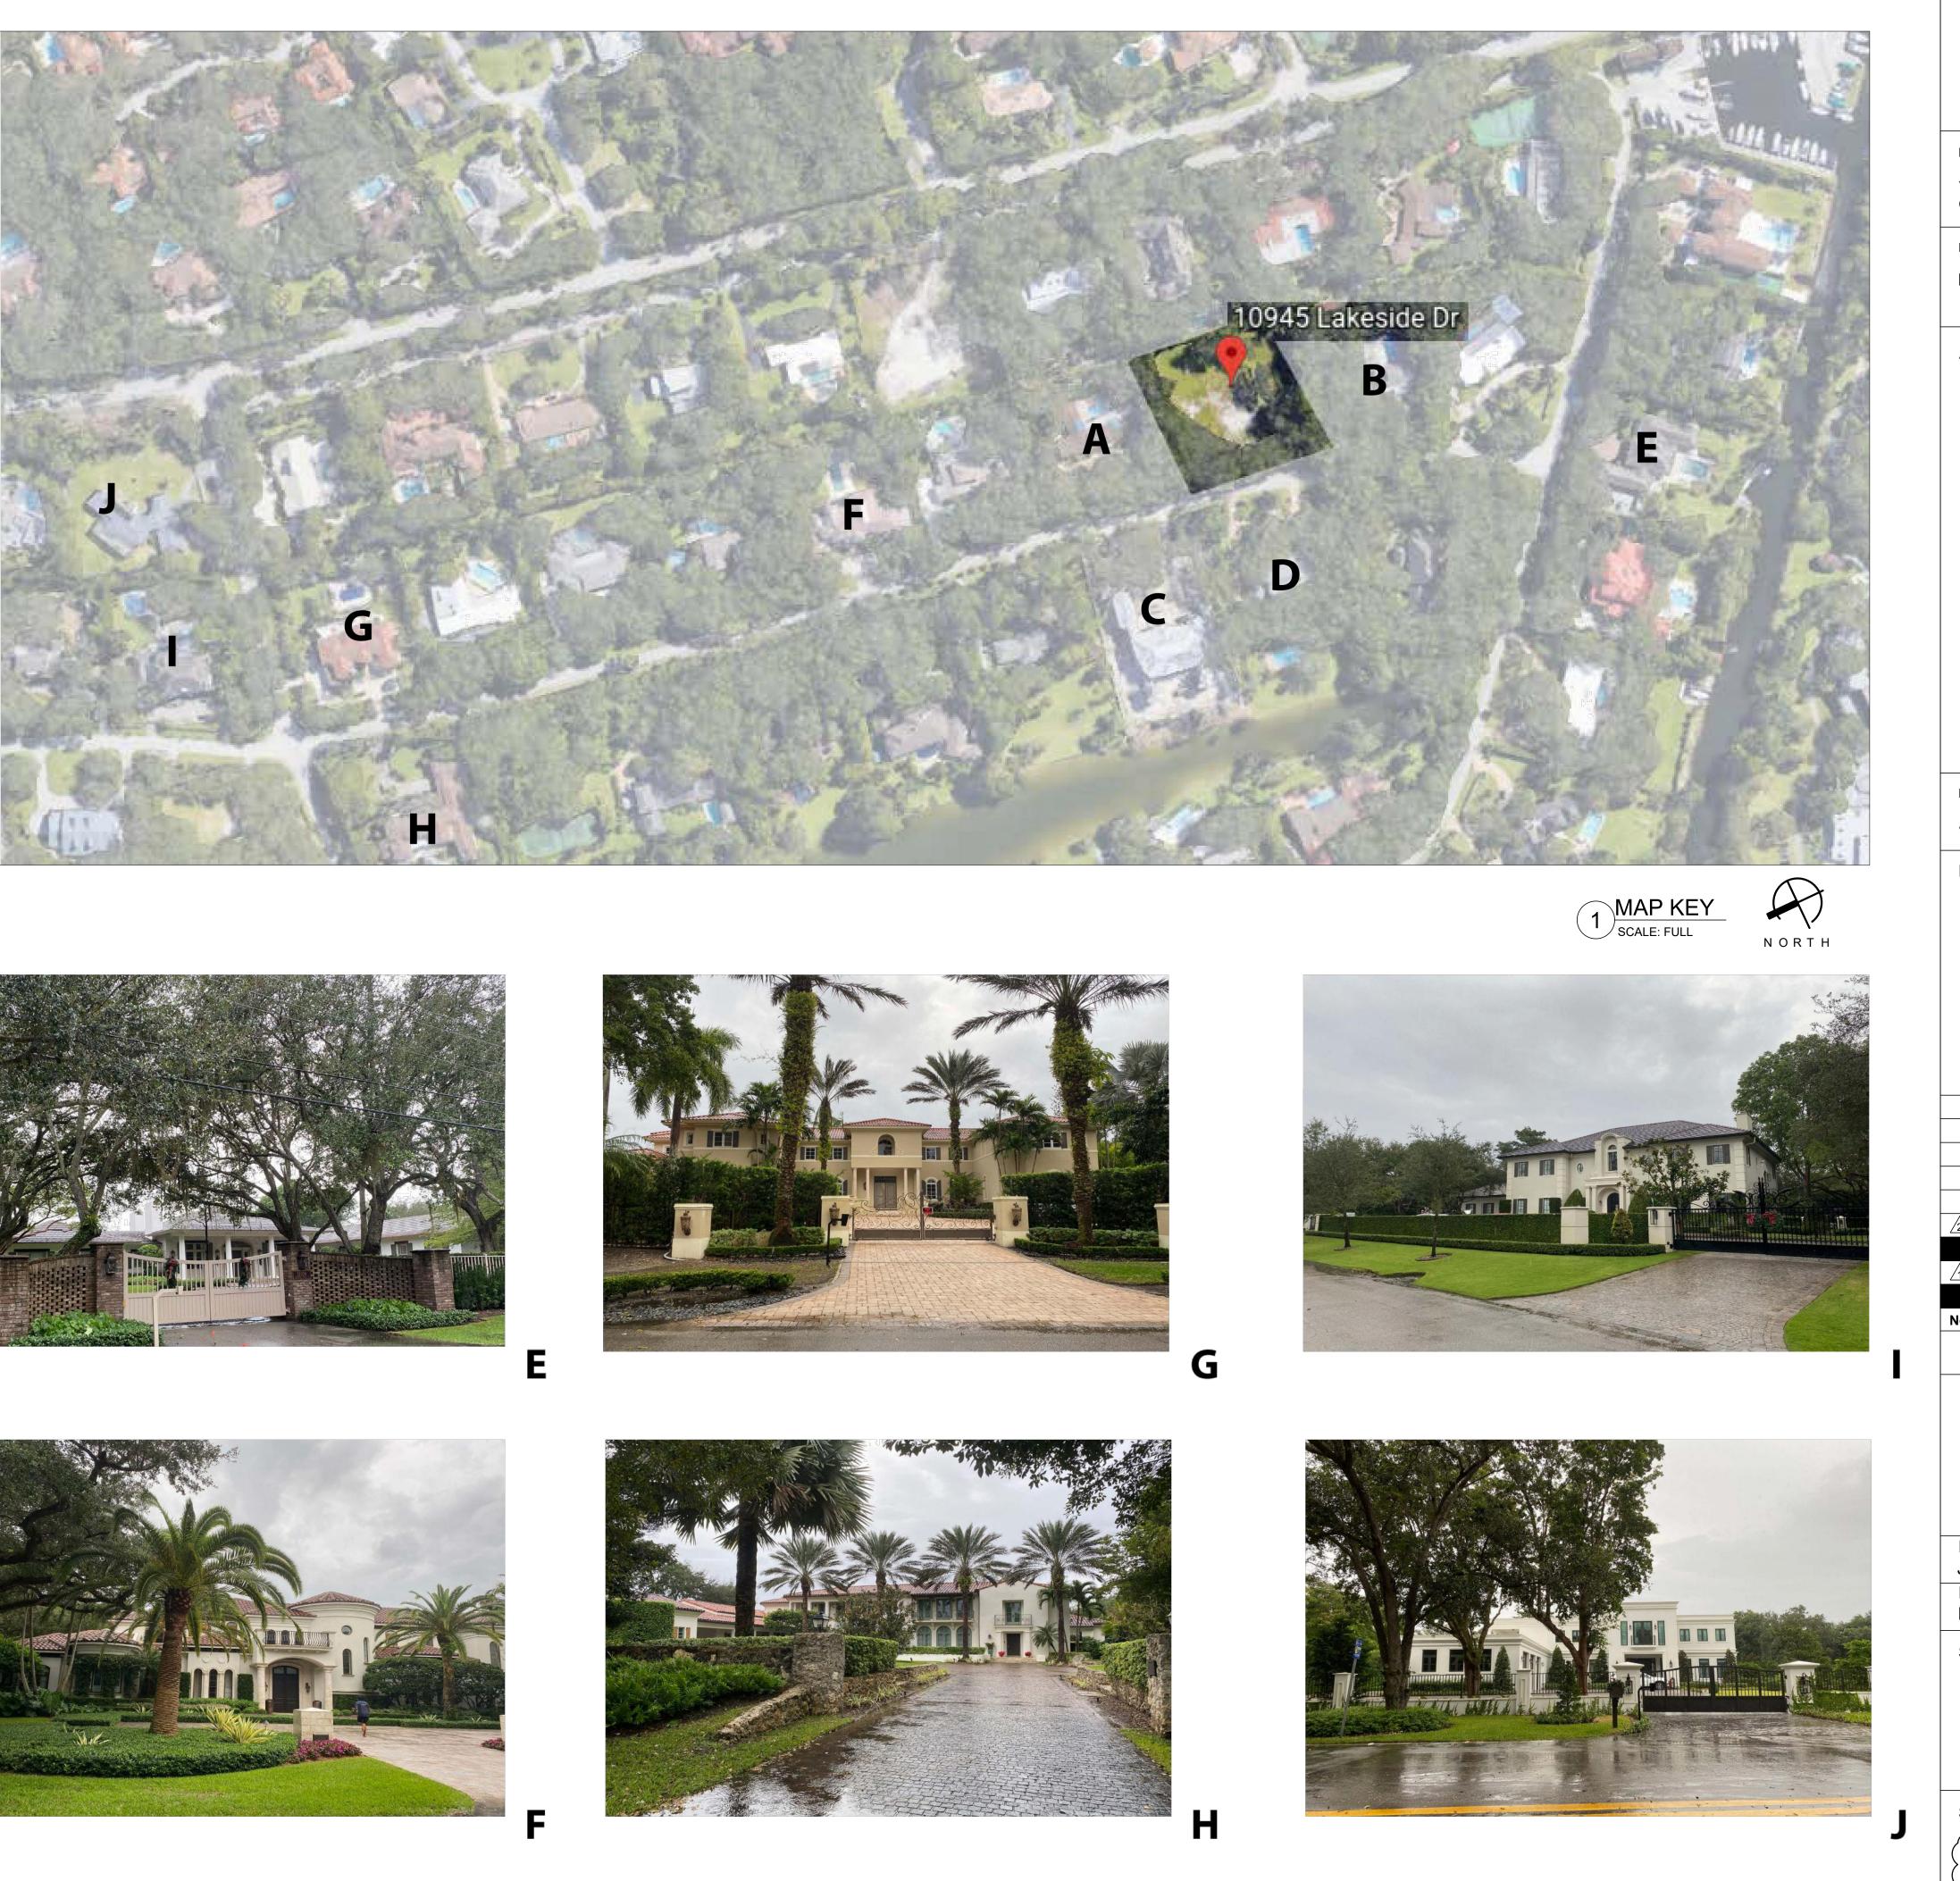

> -(                                                                                                                                                                                                                                                                                                                                                                                                                                                                                                                                                                                                         | 004                                                                                                                                                                             |  |  |  |  |  |  |

hannen















### [STRANG] 2900 SW 28TH TERRACE, SUITE 301 MIAMI, FL 33133 PH: 305-373-4990 FIRM LICENSE # AA26001123 WWW.STRANG.DESIGN PROJECT LOCATION: 10945 LAKESIDE DR, CORAL GABLES, FL 33156, USA PROJECT CLIENT(S) / OWNER(S): DAVID & ANNA JAGOLINZER ARCHITECT AND LANDSCAPE ARCHITECT: STRANG DESIGN, LLC FIRM LICENSE # AR0017183 AOR: SOFIA MERE, LICENSE #AR100970 2900 SW 28TH TERRACE, #301 MIAMI FL 33133 PH: 305-373-4990 STRUCTURAL ENGINEERING: WEXLER ASSOCIATES 990 BISCAYNE BLVD, SUITE 501 MIAMI, FL 33132 TEL: 305.209.3293 MEP ENGINEERING: LAAN GROUP, INC 2423 SW 147 AVE, SUITE 355 MIAMI, FL 33185 TEL: 786.342.8252 CIVIL ENGINEERING: ROSS ENGINEERING 3325 S. UNIVERSITY DRIVE, SUITE 111 DAVIE, FL 33328 TEL: 954.318.0624 GENERAL CONTRACTOR: TBD PROJECT NAME: JAGOLINZER RESIDENCE PROFESSIONAL