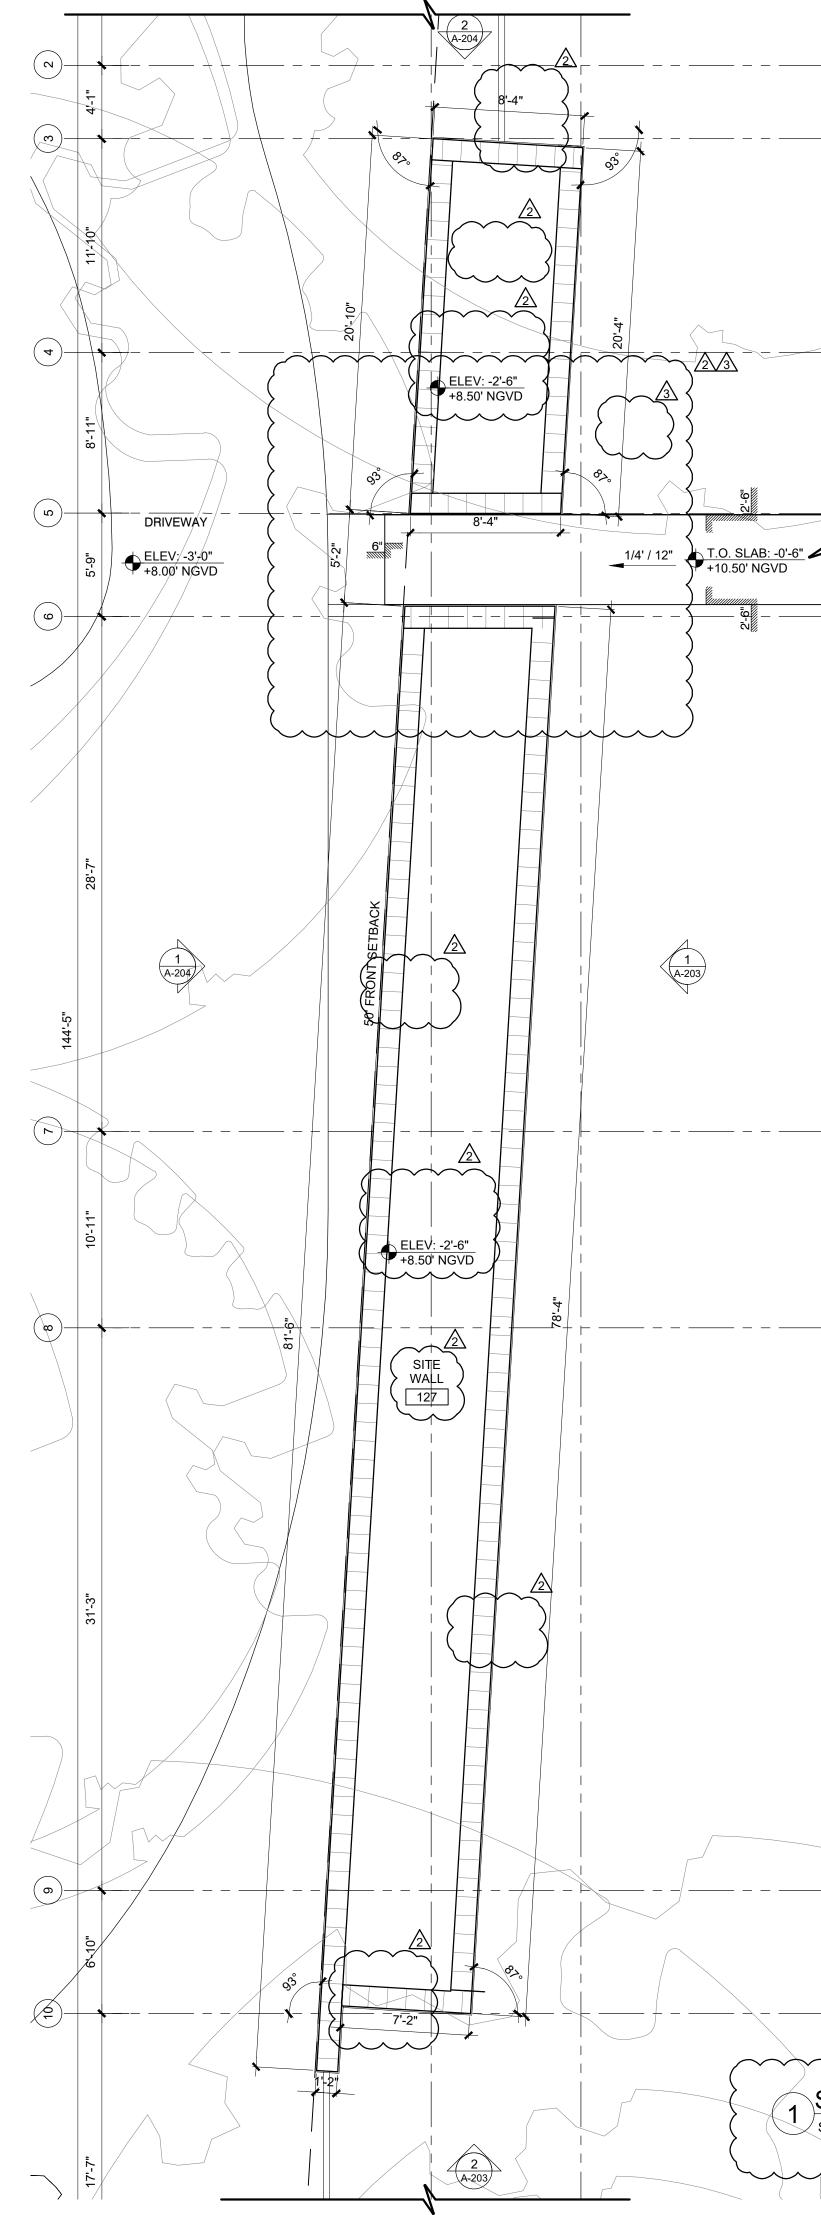

#### ITEMS UNDER SEPERATE PERMIT:

- POOL/WATER FEATURES
- POOL BARRIER WINDOWS/DOORS
- CISTERN
- FENCES/GATES
  GENERATOR
  SEPTIC TANK
  ROOFS