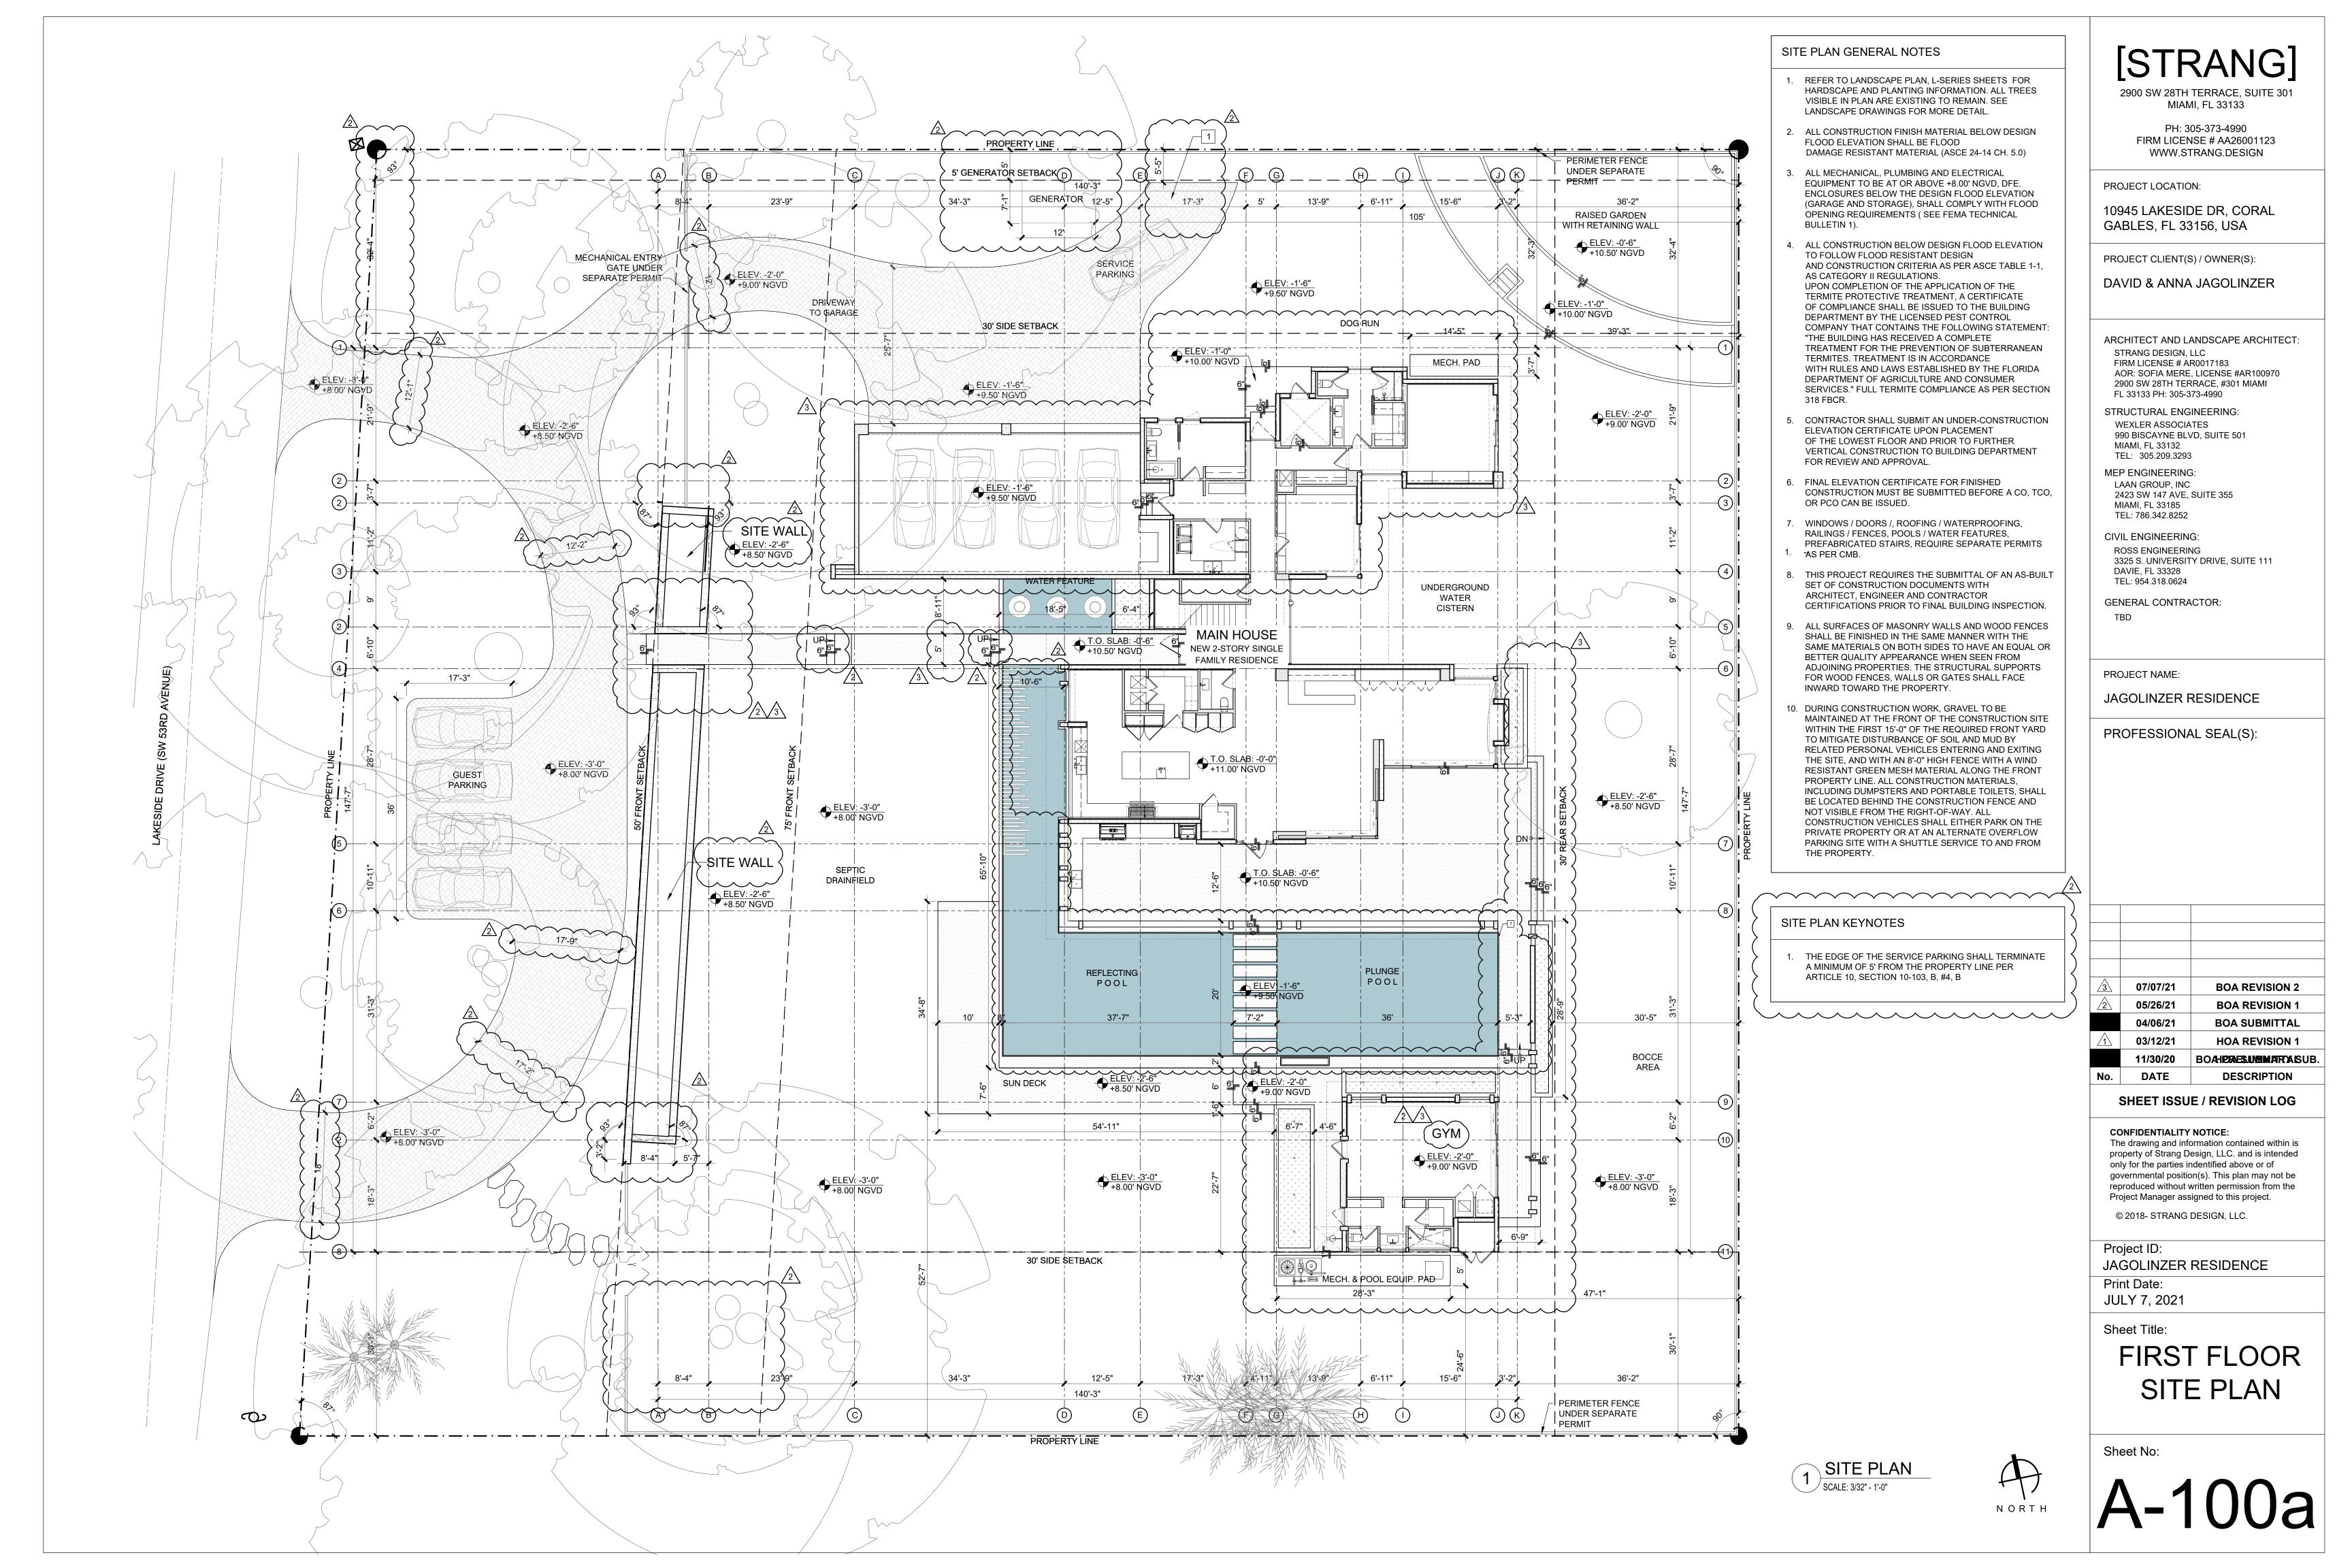

| PROJECT DA   | TA                                                                                                                                                                                           | MATERIAL LEGEND        |
|--------------|----------------------------------------------------------------------------------------------------------------------------------------------------------------------------------------------|------------------------|
| <u>SCOPE</u> | TWO-STORY SINGLE-FAMILY FAMILY HOME WITH 7 BEDROOMS AND 8 BATHS                                                                                                                              | FLOOR PLANS            |
| ADDRESS      | 10945 LAKESIDE DR, CORAL GABLES, FL 33156, USA                                                                                                                                               | CONCRETE               |
| FOLIO        | 03-5107-004-0480                                                                                                                                                                             | WOOD FINISH            |
| LEGAL        | LOT 19, BLOCK 3, OF SNAPPER CREEK LAKES, SUBDIVISION,<br>ACCORDING TO THE PLAT THEREOF, AS RECORDED IN PLAT<br>BLOCK 57, AT PAGE 86, OF THE PUBLIC RECORDS OF<br>MIAMI-DADE COUNTY, FLORIDA. | LANDSCAPING            |
|              |                                                                                                                                                                                              |                        |
| ZONING       | CITY OF CORAL GABLES                                                                                                                                                                         |                        |
| SURVEY       | J. BONFILL & ASSOCIATES, INC. FLORIDA CERTIFICATE OF<br>AUTHORIZATION NUMBER LB 3398                                                                                                         |                        |
| FLOOD ZONE   | x                                                                                                                                                                                            | REFLECTED CEILING PLAN |
| CODES        | FLORIDA BUILDING CODE                                                                                                                                                                        | PAINTED GYPSUM BOARD   |
|              |                                                                                                                                                                                              |                        |

#### ITEMS UNDER SEPERATE PERMIT:

- POOL/WATER FEATURES
- POOL BARRIER WINDOWS/DOORS
- CISTERN
- FENCES/GATES
  GENERATOR
  SEPTIC TANK
  ROOFS