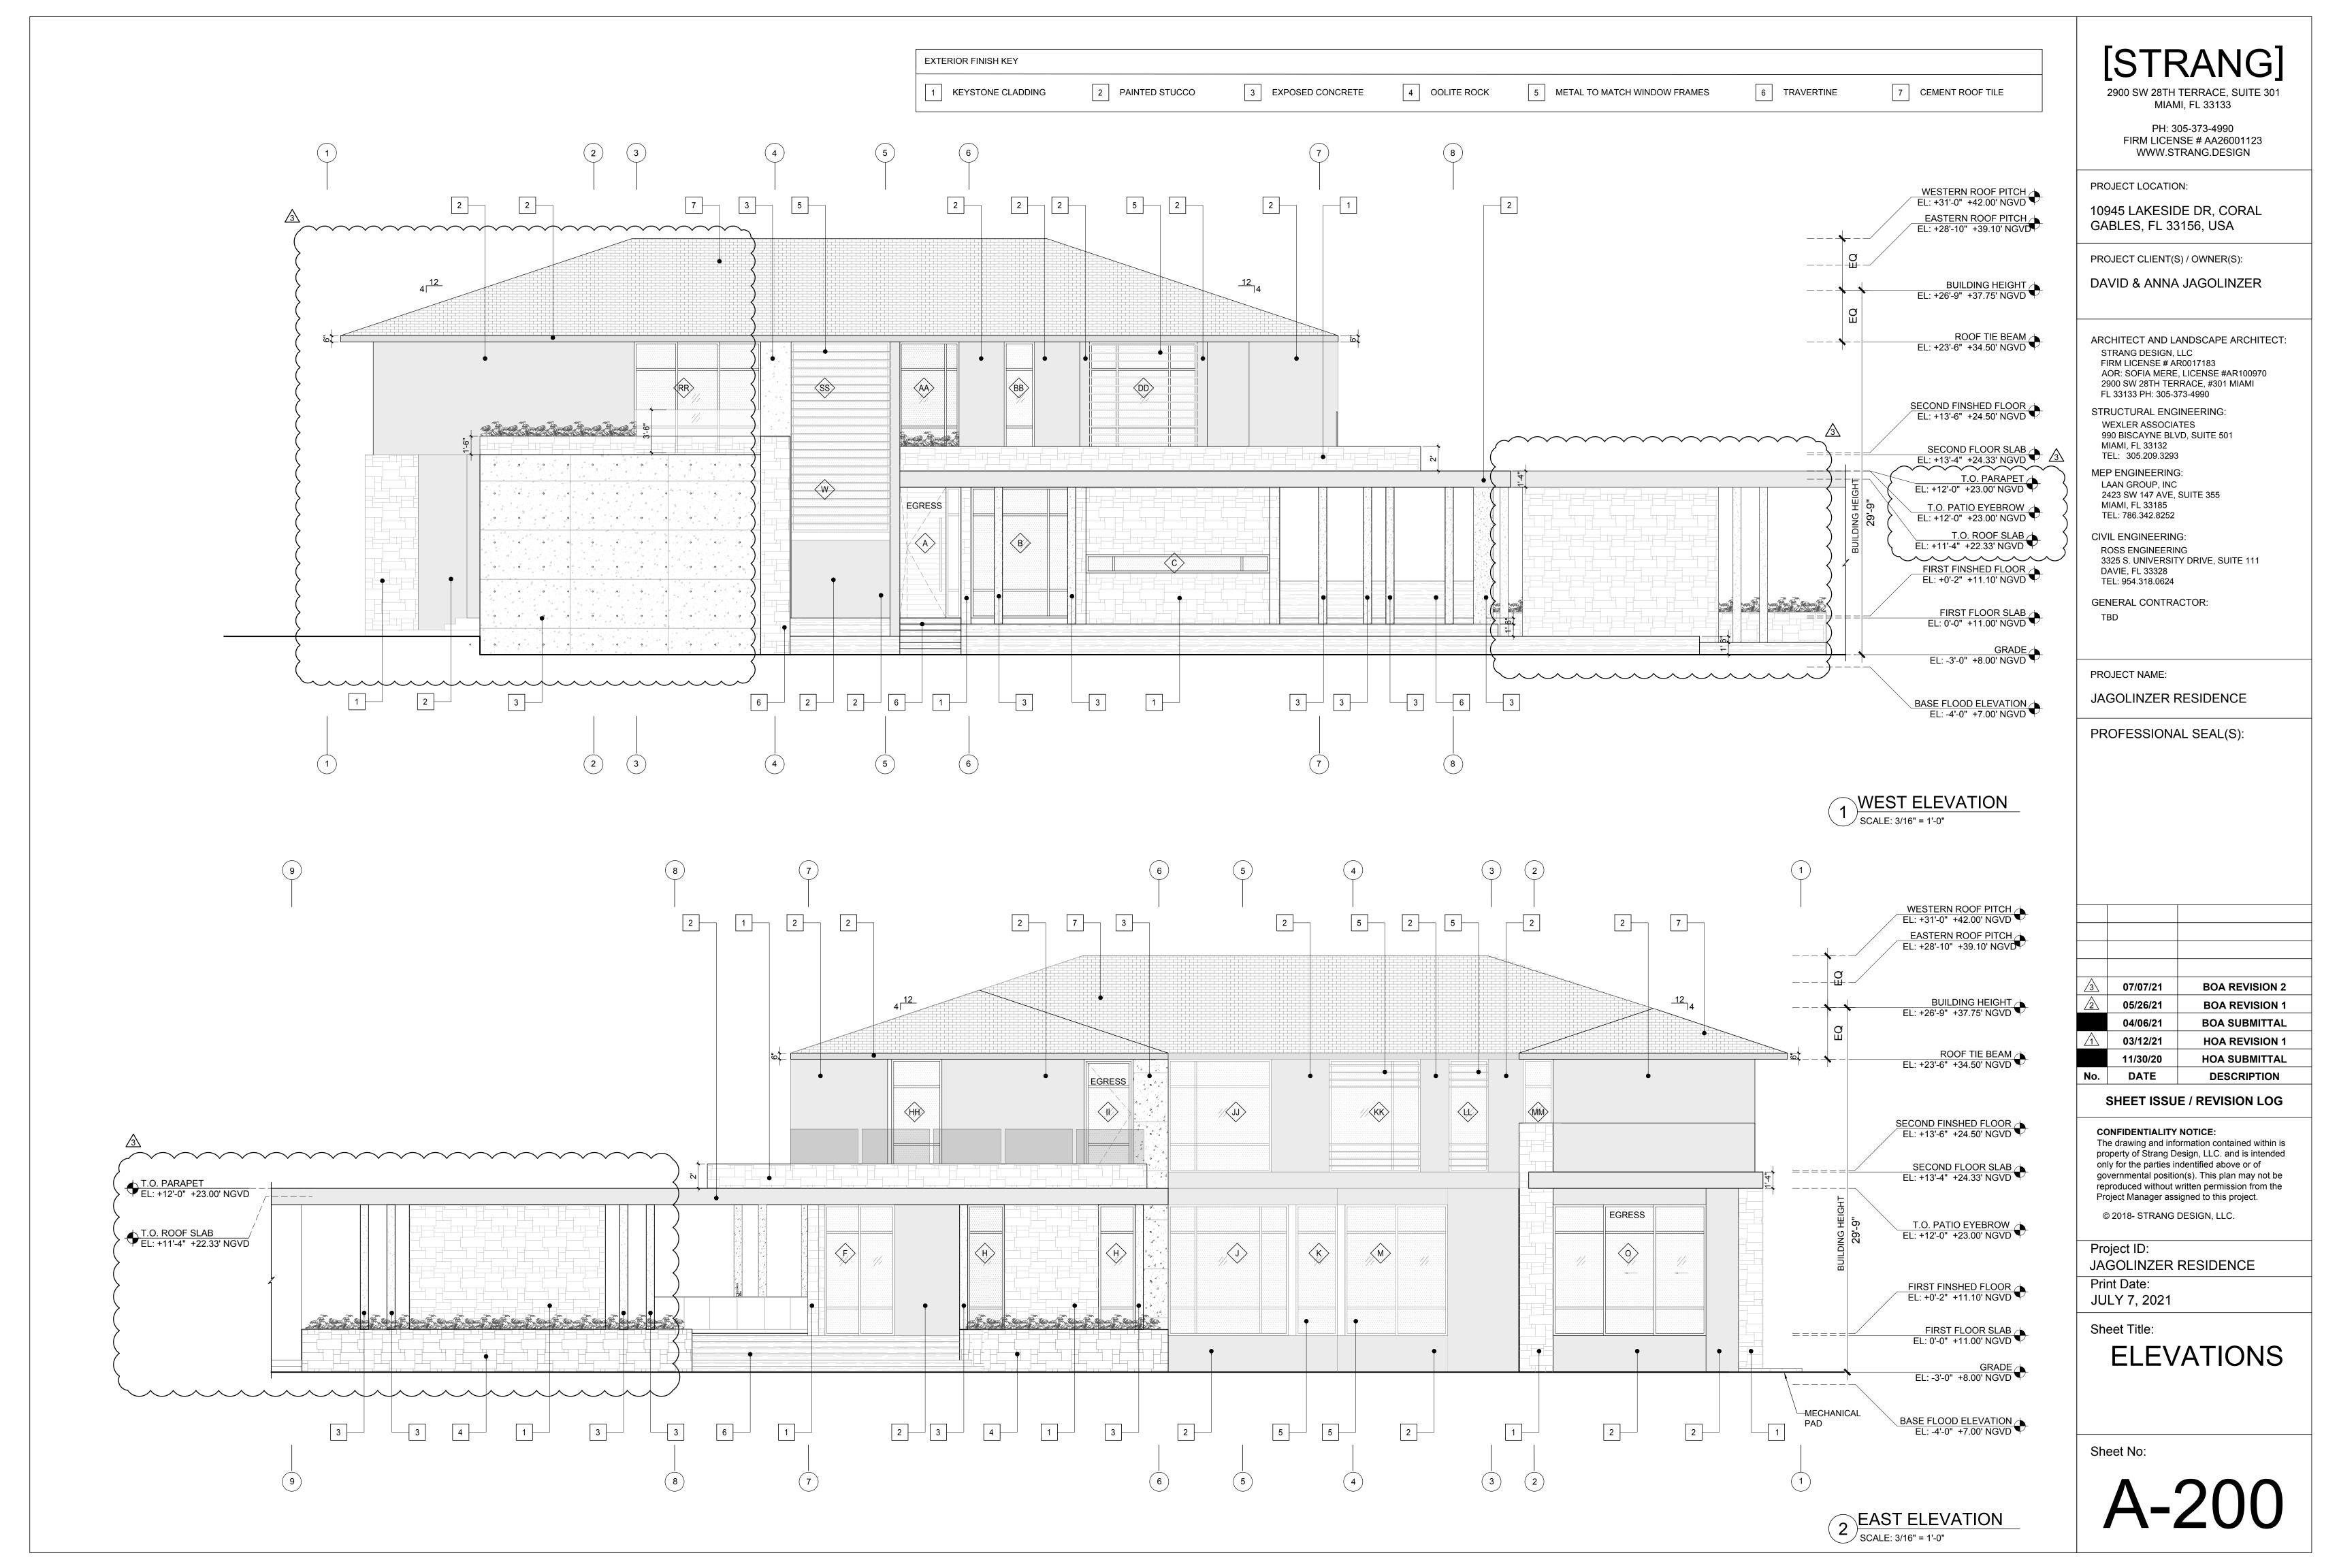

|                    |      | AL ABBREV. LEGE                                        | ND<br>FBO              | FURNISHED BY OTHERS                                     | RQL                 | RAIN WATER LEADER                            | SYMBOL I               |                     | )                           |                         | COF DRAWINGS                                      | [STRANG]                                                                                                                   |
|--------------------|------|--------------------------------------------------------|------------------------|---------------------------------------------------------|---------------------|----------------------------------------------|------------------------|---------------------|-----------------------------|-------------------------|---------------------------------------------------|----------------------------------------------------------------------------------------------------------------------------|
| @<br>AAD<br>ABV    | ŀ    | ATTIC ACCESS DOOR<br>ABOVE                             | FF&EE                  | FURNITURE, FIXTURE &<br>EQUIPMENT                       | REF                 | REFERENCE<br>REGULAR                         |                        | NUM                 | BUILDING SECTION DWG NUMBER | Anon                    | COPY OF SURVEY                                    | 2900 SW 28TH TERRACE, SUITE 301                                                                                            |
| AB<br>A/C          | ŀ    | ANCHOR BOLT<br>AIR CONDITIONING                        | FUR<br>FUT             | FURRED (-ING)<br>FUTURE                                 | REINF               | REINFORCE (-ED)                              |                        | SHT                 | SHEET NUMBER                | A-000<br>A-001          | PROJECT DATA<br>GENERAL NOTES                     | MIAMI, FL 33133                                                                                                            |
| ACC<br>ADD         |      | ACCESS<br>ADDENDUM                                     | GA                     | GAUGE                                                   | REQ<br>REM          | REQUIRED<br>REMOVE                           |                        | NUM                 | WALL SECTION DRAWING NUMBER | A-002<br>A-003          | ZONING AND DATA<br>ZONING AND DATA                | PH: 305-373-4990<br>FIRM LICENSE # AA26001123                                                                              |
| ADH<br>ADJ         | ŀ    | ADHESIVE<br>ADJACENT                                   | GPM<br>GALV            | GALLONS PER MINUTE<br>GALVANIZE (-D)                    | RES<br>RET          | RESILIENT<br>RETURN                          | •                      | SHT                 | SHEET NUMBER                | A-004<br>A-005          | EXISTING CONDITIONS                               | WWW.STRANG.DESIGN                                                                                                          |
| ADJ1<br>AFF        | ŀ    | ADJUSTABLE<br>ABOVE FINISHED FLOOR                     | GI<br>GKT              | GALVANIZED IRON<br>GASKET (-ED)                         | RA<br>REV           | RETURN AIR<br>REVISION (-S)                  |                        |                     |                             | A-100                   |                                                   | PROJECT LOCATION:                                                                                                          |
| AP<br>APX          | ŀ    | ACCESS PANEL<br>APPROXIMATE                            | GC<br>(-OR)            | GENERAL CONTRACT                                        | RM<br>RO            | ROOM<br>ROUGH OPENING                        |                        | NUM                 | DETAIL DRAWING NUMBER       | A-101<br>A-102          | FIRST FLOOR PLAN<br>PLAYHOUSE FLOOR PLAN AND ROOF | 10945 LAKESIDE DR, CORAL                                                                                                   |
| ARC<br>ASC         | ŀ    | ARCHITECT (-URE) (-URAL)<br>ABOVE SUSPENDED            | GB                     | GLASS, GLAZING<br>GRAB BAR                              | RUB                 | RUBBER                                       |                        | SHT                 | SHEET NUMBER                | A-103<br>A-104          |                                                   | GABLES, FL 33156, USA                                                                                                      |
| CEIL<br>ALT        | ŀ    | ALTERNATE                                              | GRD<br>GT              | GROUND<br>GROUT                                         | SCN<br>SCH          | SCREEN<br>SCHEDULE (-D)                      | ~->                    |                     |                             | A-200                   | PLAN<br>SECOND FLOOR PLAN                         | PROJECT CLIENT(S) / OWNER(S):                                                                                              |
| ALUI<br>ANC        | ŀ    | ALUMINUM<br>ANCHOR (-AGE) (-ED)                        | GYP BD<br>GD           | GYPSUM BOARD<br>GRADE                                   | SNT<br>SECT         | SEALANT<br>SECTIONS (S)                      | í 1                    | NUM                 | ENLARGED DRAWING NUMBER     | A-201<br>A-202          | ROOF PLAN<br>ELEVATIONS                           | DAVID & ANNA JAGOLINZER                                                                                                    |
| ANO<br>AUTO        |      | ANODIZED<br>AUTOMATIC                                  | НС                     | HANDICAP (-ED)                                          | SHT<br>SIM          | SHEET<br>SIMILAR                             | レン                     | SHT                 | SHEET NUMBER                | A-203<br>A-204          | ELEVATIONS<br>ELEVATIONS                          |                                                                                                                            |
| BD                 |      | BOARD                                                  | HDW<br>HWD             | HARDWARE<br>HARDWOOD                                    | SC<br>SP            | SOLID CORE<br>SOUND PROOF                    |                        | NUM                 | ELEVATION DRAWING NUMBER    | A-300<br>A-206<br>A-207 | SECTIONS<br>CONTEXT ELEVATIONS                    | ARCHITECT AND LANDSCAPE ARCHITECT                                                                                          |
| BEL<br>BET<br>BI   | E    | BELOW<br>BETWEEN<br>BUILT-IN                           | HVAC<br>AIR            | HEATING/VENTILAYTING/<br>CONDITIONING                   | S<br>SPK<br>SPL     | SOUTH<br>SPEAKER                             |                        | SHT                 | SHEET NUMBER                | A-207<br>A-900<br>A-901 | CONTEXT ELEVATIONS<br>PERSPECTIVES                | STRANG DESIGN, LLC<br>FIRM LICENSE # AR0017183<br>AOR: SOFIA MERE, LICENSE #AR100970                                       |
| BLDO<br>BLK        | G E  | BUILDING<br>BLOCK                                      | HDY<br>HGT<br>HM       | HEAVY DUTY<br>HEIGHT<br>HOLLOW METAL                    | SPL<br>SPEC<br>SPR  | SPECIAL<br>SPECIFICATION (S)<br>SPRINKLER    |                        | V                   |                             | A-902<br>A-903          | PERSPECTIVES<br>(SHEET REMOVED)                   | 2900 SW 28TH TERRACE, #301 MIAMI<br>FL 33133 PH: 305-373-4990                                                              |
| BLK<br>BLKO<br>BLT | G E  | BLOCK<br>BLOCKING<br>BUILT                             | HOR<br>HWH             | HORIZONTAL<br>HORIZONTAL<br>HOT WATER HEATER            | SQFT                | SQUARE FEET<br>STAINLESS STEEL               |                        | XX                  | DOOR NUMBER                 | A-904<br>A-905          | PERSPECTIVES<br>PERSPECTIVES                      | STRUCTURAL ENGINEERING:                                                                                                    |
| BDT<br>BM<br>BOT   | E    | BEAM<br>BEAM<br>BOTTOM                                 | HR                     | HOUR<br>INCLUDE (-D) (-ING)                             | SS<br>STD<br>SSMR   | STAINLESS STEEL<br>STANDARD<br>STANDING SEAM |                        | <u>,</u>            |                             | A-906<br>A-907          | PERSPECTIVES<br>PERSPECTIVES<br>PERSPECTIVES      | WEXLER ASSOCIATES<br>990 BISCAYNE BLVD, SUITE 501<br>MIAMI, FL 33132                                                       |
| BRG<br>BS          | E    | BEARING<br>BOTH SIDES                                  | INCL<br>INSUL<br>INT   | INCLUDE (-D) (-ING)<br>INSULAT (-ED) (-ION)<br>INTERIOR | METAL R             |                                              |                        | ××                  | WINDOW NUMBER               | A-908                   | PERSPECTIVES<br>PERSPECTIVES<br>PERSPECTIVES      | TEL: 305.209.3293                                                                                                          |
| _, BU              | E    | BUILT UP<br>BEVELED                                    |                        |                                                         | STL                 | STEEL                                        |                        |                     |                             |                         |                                                   | MEP ENGINEERING:<br>LAAN GROUP, INC                                                                                        |
| BVL<br>BW<br>BETV  | E    | BEVELED<br>BOTH WAY<br>BETWEEN                         | J<br>JC<br>JT          | JUNCTION BOX<br>JANITOR'S CLOSET<br>JOINT               | STO<br>STR<br>STUC  | STORAGE<br>STRUCTURE (-AL)<br>STUCCO         |                        | - · -(XX)           | GRID LINE                   |                         | SCAPE                                             | 2423 SW 147 AVE, SUITE 355<br>MIAMI, FL 33185<br>TEL: 786.342.8252                                                         |
| CAB                |      | CABINET                                                | JI<br>JF<br>JST        | JOINT<br>JOINT FILLER<br>JOIST                          | STUC<br>SUSP<br>SYM | STUCCO<br>SUSPENDED<br>SYMMETRICAL           | ELEVATION M            |                     | ELEVATION MARK              | L-100                   | COVER<br>TREE DISPOSITION PLAN                    | CIVIL ENGINEERING:                                                                                                         |
| CAB<br>CB<br>CPT   | C    | CABINET<br>CATCH BASIN<br>CARPET (-ED)                 | KPL                    | JOIST<br>KICK PLATE                                     | SYM<br>SYST<br>SF   | SYMMETRICAL<br>SYSTEM<br>SUPPLY FAN          |                        |                     |                             |                         | TREE DISPOSITION CHART<br>LANDSCAPE DETAILS       | ROSS ENGINEERING<br>3325 S. UNIVERSITY DRIVE, SUITE 111                                                                    |
| CIPC               |      | CAST IN PLACE                                          | KPL<br>KIT<br>KO       | KICK PLATE<br>KITCHEN<br>KNOCKOUT                       | SFBC                | SOUTH FLORIDA<br>BUILDING CODE               |                        | ROOM<br>#           | ROOM NAME<br>ROOM NUMBER    |                         |                                                   | DAVIE, FL 33328<br>TEL: 954.318.0624                                                                                       |
| CON<br>CK<br>CLG   | (    | CAULK (-ING)<br>CEILING                                | LBL                    | LABEL                                                   | TEL                 | TELEPHONE                                    |                        |                     |                             |                         |                                                   | GENERAL CONTRACTOR:                                                                                                        |
| CLO<br>CLO<br>CHT  | (    | CLOSET<br>CLING HEIGHT                                 | LAB<br>LAM             | LABEL<br>LABORATORY<br>LAMINATE (-ED)                   | TEMP<br>TH          | TELEPHONE<br>TEMPORARY<br>THICK (-NESS)      |                        | XX                  | REVISION TAG                |                         |                                                   | TBD                                                                                                                        |
| CPLF               |      | CEMENT PLASTER                                         | LAV<br>LSW             | LAWINATE (-ED)<br>LAVATORY<br>LEAD SHIELD WINDOW        | THR                 | THRESHOLD<br>TOILET PAPER                    |                        |                     |                             |                         |                                                   |                                                                                                                            |
| CEM                | B Ć  | CEMENT BOARD<br>CENTER                                 | LT<br>LC               | LIGHT<br>LIGHT CONTROL                                  | TOL                 | DISPENSER<br>TOLERANCE                       |                        | ###                 | KEY NOTE                    |                         |                                                   | PROJECT NAME:                                                                                                              |
| C<br>C<br>CER      | (    | CENTER LINE<br>CERAMIC                                 | LW                     | LIGHT WEIGHT<br>LIVE LOAD                               | T & G<br>TOB        | TONGUE & GROOVE<br>TOP OF BEAM               |                        | $\frown$            | EXTERIOR FINISH TAG         |                         |                                                   | JAGOLINZER RESIDENCE                                                                                                       |
| CT<br>CO           | C    | CERAMIC TILE<br>CLEAN OUT                              | LVR                    | LOUVER                                                  | TOR<br>TOS          | TOP OF ROOF<br>TOP OF SLAB                   |                        | X                   | (TO BE RECTANGULAR)         |                         |                                                   | PROFESSIONAL SEAL(S):                                                                                                      |
| CLR<br>COL         |      | CLEAR (-ANCE)<br>COLUMN                                | MFR<br>MRB             | MANUFACTURE (-ER)<br>MARBLE                             | TB<br>TYP           | TOWEL BAR<br>TYPICAL                         | •                      |                     | PROPERTY LINE               |                         |                                                   |                                                                                                                            |
| COM<br>CON         | IP ( | COMPRESS (-ED) (-ION)<br>CONCRETE                      | MO<br>MATL             | MASONRY OPENING<br>MATERIAL                             | UUNF                | UNFINISHED                                   |                        | $\bigcirc$          |                             |                         |                                                   |                                                                                                                            |
| CMU<br>UNIT        | (    | CONCRETE MASONRY                                       | MAX<br>MECH            | MAXIMUM<br>MECHANIC (-AL)                               | UR<br>UON           | URNIAL<br>UNLESS OTHERWISE                   | · · ·                  | - ·                 | SET-BACK LINE               |                         |                                                   |                                                                                                                            |
| CON<br>CON         |      | CONNECT (-ED) (-ION)<br>CONSTRUCT (-ED) (-ION)         | MC<br>MBR              | MEDICINE CABINET<br>MEMBER                              | NOTED               |                                              |                        |                     |                             |                         |                                                   |                                                                                                                            |
| CON<br>CON         |      | CONTINUE, CONTINUOUS<br>CONTRACT (-OR)                 | MTL<br>MTFR            | METAL<br>METAL FURRING                                  | VNR<br>VERT         | VENEER<br>VERTICAL                           |                        |                     | LOT LINE                    |                         |                                                   |                                                                                                                            |
| CJ<br>COR          | R (  | CONTROL JOINT<br>CORRUGATED                            | MPR<br>MTHR            | METAL PILE RAILING<br>METAL THRESHOLD                   | VEST<br>VIN         | VESTIBULE<br>VINYL                           |                        |                     |                             |                         |                                                   |                                                                                                                            |
| CNTI<br>CWL        |      | COUNTER<br>CURTAIN WALL                                | M<br>MWK               | METER (-S)<br>MILWORK                                   | WTW                 | WALL TO WALL                                 |                        | — · <sub>Γ</sub> ⊖– | CENTER LINE                 |                         |                                                   |                                                                                                                            |
| DPR                |      | DAMPER                                                 | MIN<br>MIR             | MINIMUM<br>MIRROR                                       | WH<br>WC            | WALL HUNG<br>WATER CLOSET                    |                        |                     |                             |                         |                                                   |                                                                                                                            |
| DL<br>DEM          | 0 [  | DEAD LOAD<br>DEMO(LISH) (-LITION)                      | MISC<br>MOD            | MISCELLANEOUS<br>MODULAR                                | WP<br>WDW           | WATERPROOF (-ED)<br>WINDIW                   |                        |                     | LINE ABOVE                  |                         |                                                   |                                                                                                                            |
| DEP<br>DET         | 0    | DEPRESS(-ED)<br>DETAIL(S)                              | MLD<br>MR              | MOLDING<br>MOISTURE RESISTANT                           | W/<br>W/O           | WITH<br>WITHOUT                              | /                      |                     | CUT LINE                    |                         |                                                   |                                                                                                                            |
| DIAG               | 0    | DIAGONAL<br>DIAMETER                                   | MT<br>MOV              | MOUNT (-ED) (-ING)<br>MOVABLE                           | WD<br>WDB           | WOOD<br>WOOD BASE                            |                        |                     |                             |                         |                                                   | 2 05/26/21 BOA REVISION                                                                                                    |
| DIM<br>DIV         | 0    | DIMENSION<br>DIVISION                                  | MUL                    | MULLION                                                 |                     |                                              | # SAMPL<br>SCALE: 1" = | .E                  | VIEW TITLE                  |                         |                                                   | 04/06/21 BOA SUBMITTA                                                                                                      |
| DR<br>DBL          | 0    | DOOR<br>DOUBLE                                         | NAT<br>NOM             | NATURAL<br>NOMINAL                                      |                     |                                              |                        | 1-0                 |                             |                         |                                                   | ▲ 03/12/21 HOA REVISION                                                                                                    |
| DN<br>DS           | 0    | DOWN<br>DOWNSPOUT                                      | N<br>NIC               | NORTH<br>NOT IN CONTRACT                                |                     |                                              | SLOPE<br>1/4" / 12"    | <i>~~</i>           | SLOPE ARROW / DRAINAGE      |                         |                                                   | 11/30/20HOA SUBMITTANo.DATEDESCRIPTION                                                                                     |
| DWR<br>DWG         |      | DRAWER<br>DRAWING                                      | NTS<br>NGVD<br>GEOTECH | NOT TO SCALE<br>NATIONAL                                |                     |                                              |                        |                     | DIRECTION                   |                         |                                                   | SHEET ISSUE / REVISION LOC                                                                                                 |
| EA                 |      | EACH<br>ELECTRIC (-AL)                                 | GEOTECH<br>VERTICAL    |                                                         |                     |                                              | R.D. <sub>(C</sub>     |                     | ROOF DRAIN                  |                         |                                                   |                                                                                                                            |
| ELEC<br>EP<br>EWC  | E    | ELECTRIC (-AL)<br>ELECTRICAL PANEL<br>ELECTRONIC WATER | OBS<br>OC              | OBSCURE<br>ON CENTER                                    |                     |                                              | Δ"                     |                     |                             |                         |                                                   | CONFIDENTIALITY NOTICE:<br>The drawing and information contained within<br>property of Strang Design, LLC. and is intended |
| COO<br>EWH         | LER  | ELECTRONIC WATER                                       | OPG                    | ON CENTER<br>OPENING<br>OPPOSITE                        |                     |                                              | 4"                     |                     | INDICATES STEP IN PLAN      |                         |                                                   | only for the parties indentified above or of governmental position(s). This plan may not be                                |
| EWH<br>EL<br>ELE\  | E    | ELECTRIC WATER HEATER<br>ELEVATION<br>ELEVATOR         | OPP<br>OD<br>OA        | OUTSIDE DIAMETER<br>OVERALL                             |                     |                                              |                        |                     |                             |                         |                                                   | reproduced without written permission from the<br>Project Manager assigned to this project.                                |
| ELEV<br>EME<br>ENC | r e  | ELEVATOR<br>EMERGENCY<br>ENCLOSURE                     | OA<br>OV               | OVERALL<br>OVERHEAD                                     |                     |                                              |                        |                     | VIEW TITLE                  |                         |                                                   | © 2018- STRANG DESIGN, LLC.                                                                                                |
| ENC<br>EQ<br>EQU   | E    | EQUAL<br>EQUIPMENT                                     | PIV<br>PTD             | POST INDICATOR VALUE<br>PAINT (-ED)                     |                     |                                              |                        |                     |                             |                         |                                                   | Project ID:                                                                                                                |
| EXH                | E    | EXHAUST<br>EXISTING                                    | PNL<br>PB              | PANEL<br>PANIC BAR                                      |                     |                                              |                        |                     | NORTH ARROW                 |                         |                                                   | JAGOLINZER RESIDENCE                                                                                                       |
| EXP                | E    | EXPOSED<br>EXTERIOR                                    | PTD<br>PTR             | PAPER TOWEL DISPENSE<br>PAPER TOWEL RECEPTO             |                     |                                              |                        |                     |                             |                         |                                                   | Print Date:<br>MAY 26, 2021                                                                                                |
| FAS                |      | FASTEN (-ER)                                           | PBD<br>PART            | PARTICLE BOARD<br>PARTITION                             |                     |                                              |                        |                     |                             |                         |                                                   |                                                                                                                            |
| FT<br>FDB          | F    | FEET, FOOT<br>FIBER BOARD                              | PERI<br>PLAS           | PERIMETER<br>PLASTER                                    |                     |                                              |                        |                     |                             |                         |                                                   | Sheet Title:                                                                                                               |
| FGL                | F    | FIBERGLASS<br>FINISH (-ED)                             | PLAM<br>PL             | PLASTIC LAMINATE<br>PLATE                               |                     |                                              |                        |                     |                             |                         |                                                   | PROJECT                                                                                                                    |
| FFE                |      | FINISHED FLOOR                                         | PT<br>PVC              | PRESSURE TREAT (-ED)<br>POLYVINYL CHLORIDE              |                     |                                              |                        |                     |                             |                         |                                                   | DATA                                                                                                                       |
| FFL<br>FEC         | F    | FINISHED FLOOR LINE<br>FIRE EXTINGUISHER               | PCF<br>PSF             | POUNDS PER CUBIC FOO<br>POUNDS PER SQUARE               | Т                   |                                              |                        |                     |                             |                         |                                                   |                                                                                                                            |
| CABI<br>FP         | INET | FIREPROOF (-ED) (-ING)                                 | FOOT<br>PSI            | POUNDS PER SQUARE                                       |                     |                                              |                        |                     |                             |                         |                                                   |                                                                                                                            |
| FLG<br>FLX         | F    | FLASHING                                               | INCH<br>PFN            | PRE-FINISHED                                            |                     |                                              |                        |                     |                             |                         |                                                   | Sheet No:                                                                                                                  |
| FLR<br>FLCC        | F    | FLOOR (-ING)<br>FLOOR CLEAN OUT                        | QT                     | QUARRY TILE                                             |                     |                                              |                        |                     |                             |                         |                                                   |                                                                                                                            |
| FD<br>FLOU         | F    | FLOOR DRAIN<br>FLUORESCENT                             | RAD                    | RADIUS                                                  |                     |                                              |                        |                     |                             |                         |                                                   | A-000                                                                                                                      |
| FB<br>FR           | F    | FOOT BOLT<br>FRAM (-ED) (-ING)                         | RD<br>RL               | ROOF DRAIN<br>RAIL (-ING)                               |                     |                                              |                        |                     |                             |                         |                                                   |                                                                                                                            |