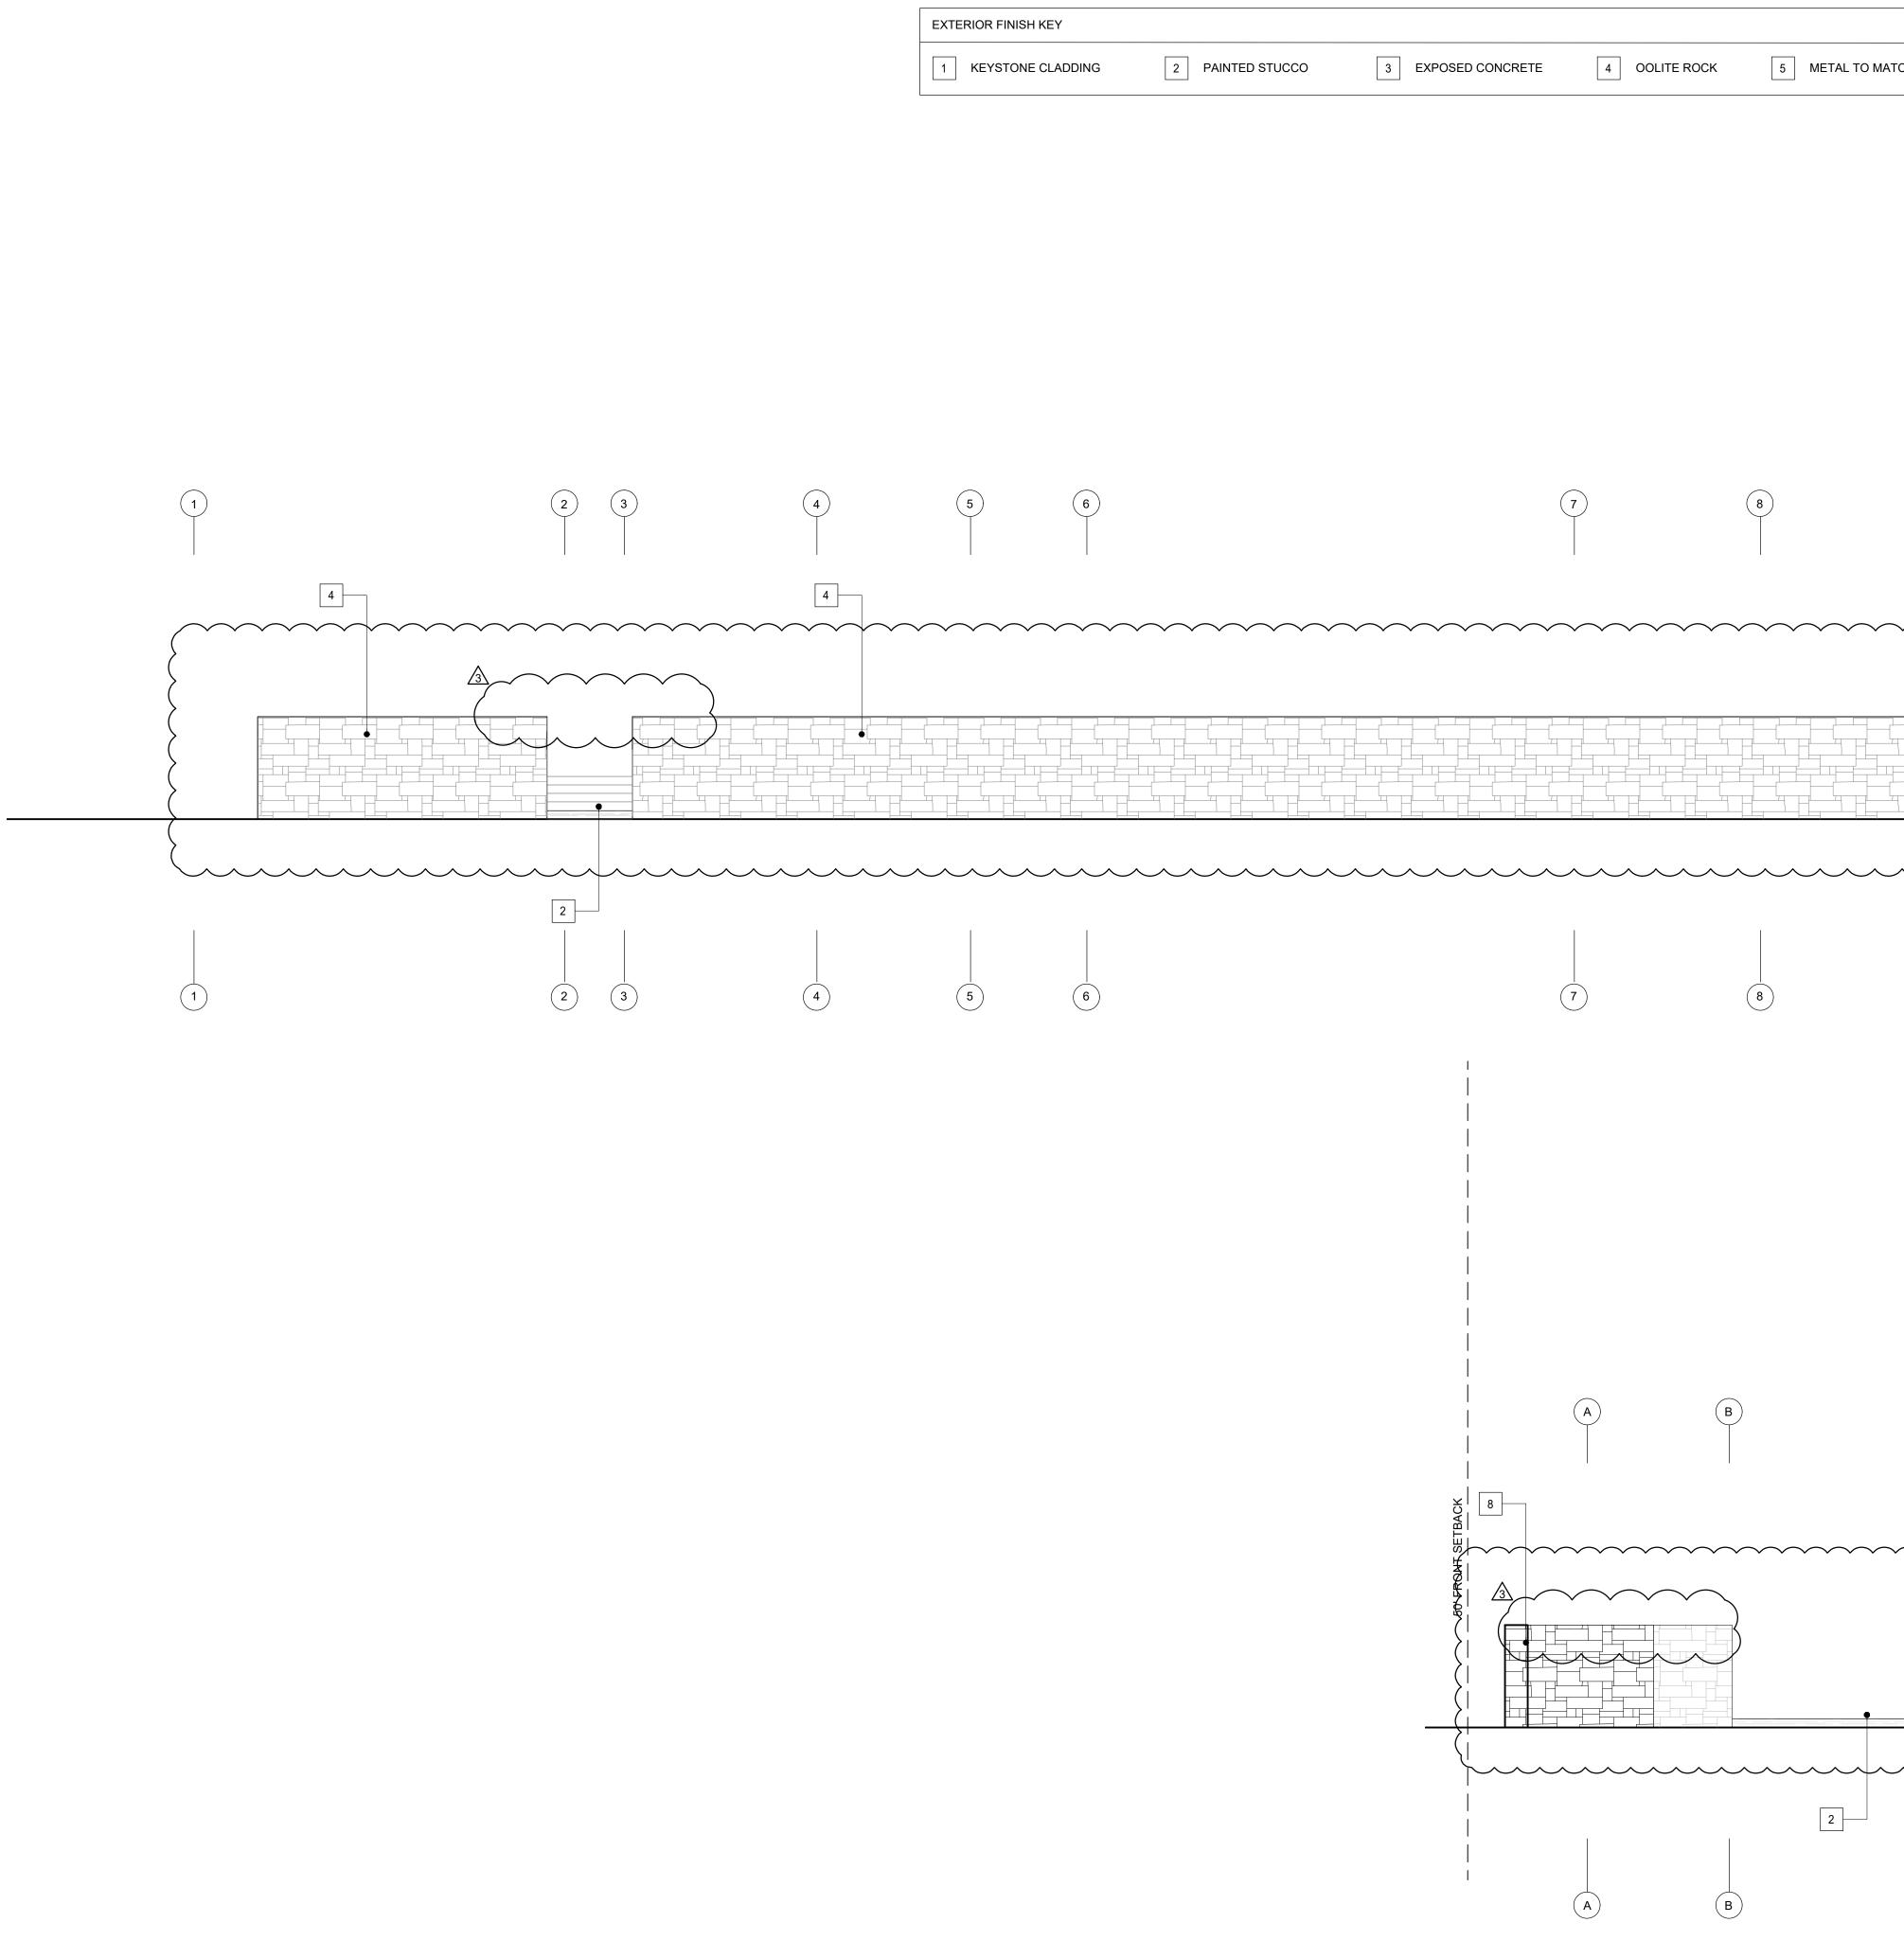

| PROJECT DA   | TA                                                                                                                                                                                           | MATERIAL LEGEND        |
|--------------|----------------------------------------------------------------------------------------------------------------------------------------------------------------------------------------------|------------------------|
| <u>SCOPE</u> | TWO-STORY SINGLE-FAMILY FAMILY HOME WITH 7 BEDROOMS AND 8 BATHS                                                                                                                              | FLOOR PLANS            |
| ADDRESS      | 10945 LAKESIDE DR, CORAL GABLES, FL 33156, USA                                                                                                                                               | CONCRETE               |
| FOLIO        | 03-5107-004-0480                                                                                                                                                                             | WOOD FINISH            |
| LEGAL        | LOT 19, BLOCK 3, OF SNAPPER CREEK LAKES, SUBDIVISION,<br>ACCORDING TO THE PLAT THEREOF, AS RECORDED IN PLAT<br>BLOCK 57, AT PAGE 86, OF THE PUBLIC RECORDS OF<br>MIAMI-DADE COUNTY, FLORIDA. | LANDSCAPING            |
|              |                                                                                                                                                                                              |                        |
| ZONING       | CITY OF CORAL GABLES                                                                                                                                                                         |                        |
| SURVEY       | J. BONFILL & ASSOCIATES, INC. FLORIDA CERTIFICATE OF<br>AUTHORIZATION NUMBER LB 3398                                                                                                         |                        |
| FLOOD ZONE   | x                                                                                                                                                                                            | REFLECTED CEILING PLAN |
| CODES        | FLORIDA BUILDING CODE                                                                                                                                                                        | PAINTED GYPSUM BOARD   |
|              |                                                                                                                                                                                              |                        |