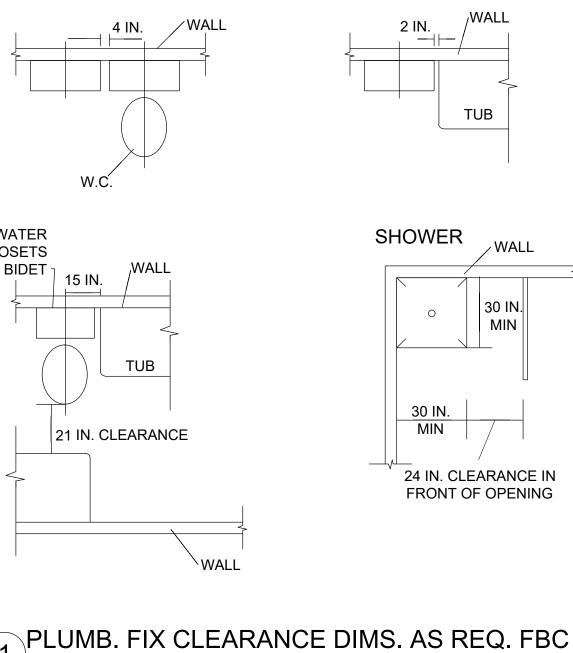

LLC. and is intended<br>indentified above or of<br>on(s). This plan may not be<br>written permission from the<br>signed to this project.<br>DESIGN, LLC.<br>RESIDENCE |  |  |  |

NOTE:

FINISH





# 2 FLOOD VENT DETAIL SCALE: 1 1/2" = 1'-0"

- SMOOTH STUCCO PAINTED WHITE OR WOOD CLADDING (SEE EXTERIOR ELEVATIONS)

EXTERIOR

- T.O. FLOOD VENTS TO BE @ BFE (8'-0" NGVD).

- FLOOD VENT SPECIFICATION: 8"x16" DUAL FUNCTION SMART VENT MODEL 1540-520, FL PRODUCT APPROVAL NUMBER FL5822-R7. ONE SMART VENT COVERS 200 SF OF ENCLOSED AREA, THEREFORE: GARAGE TOTAL AREA: 660 SF 660 / 200 = 4 FLOOD VENTS REQUIRED - SMOOTH STUCCO PAINTED WHITE OR WOOD CLADDING (SEE EXTERIOR ELEVATIONS)

- CONCRETE SLAB. SEE STRUCTURAL DRAWINGS.

- STUCCO WEEP SCREED. MAINTAIN 2" CLEAR TO PAVING AND 4" CLEAR TO GRADE.











NOTE: GUARDRAIL MUST COMPLY



- CLEARANCE BETWEEN BOTTOM RAIL AND FINISH FLOOR TO REJECT A 2" DIAMETER SPHERE

|                   | [STRANG]<br>2900 SW 28TH TERRACE, SUITE 301<br>MIAMI, FL 33133 |                                                                                       |  |  |  |  |
|-------------------|----------------------------------------------------------------|---------------------------------------------------------------------------------------|--|--|--|--|
|                   | PH: 305-373-4990<br>FIRM LICENSE # AA26001123                  |                                                                                       |  |  |  |  |
|                   | WWW.STRANG.DESIGN                                              |