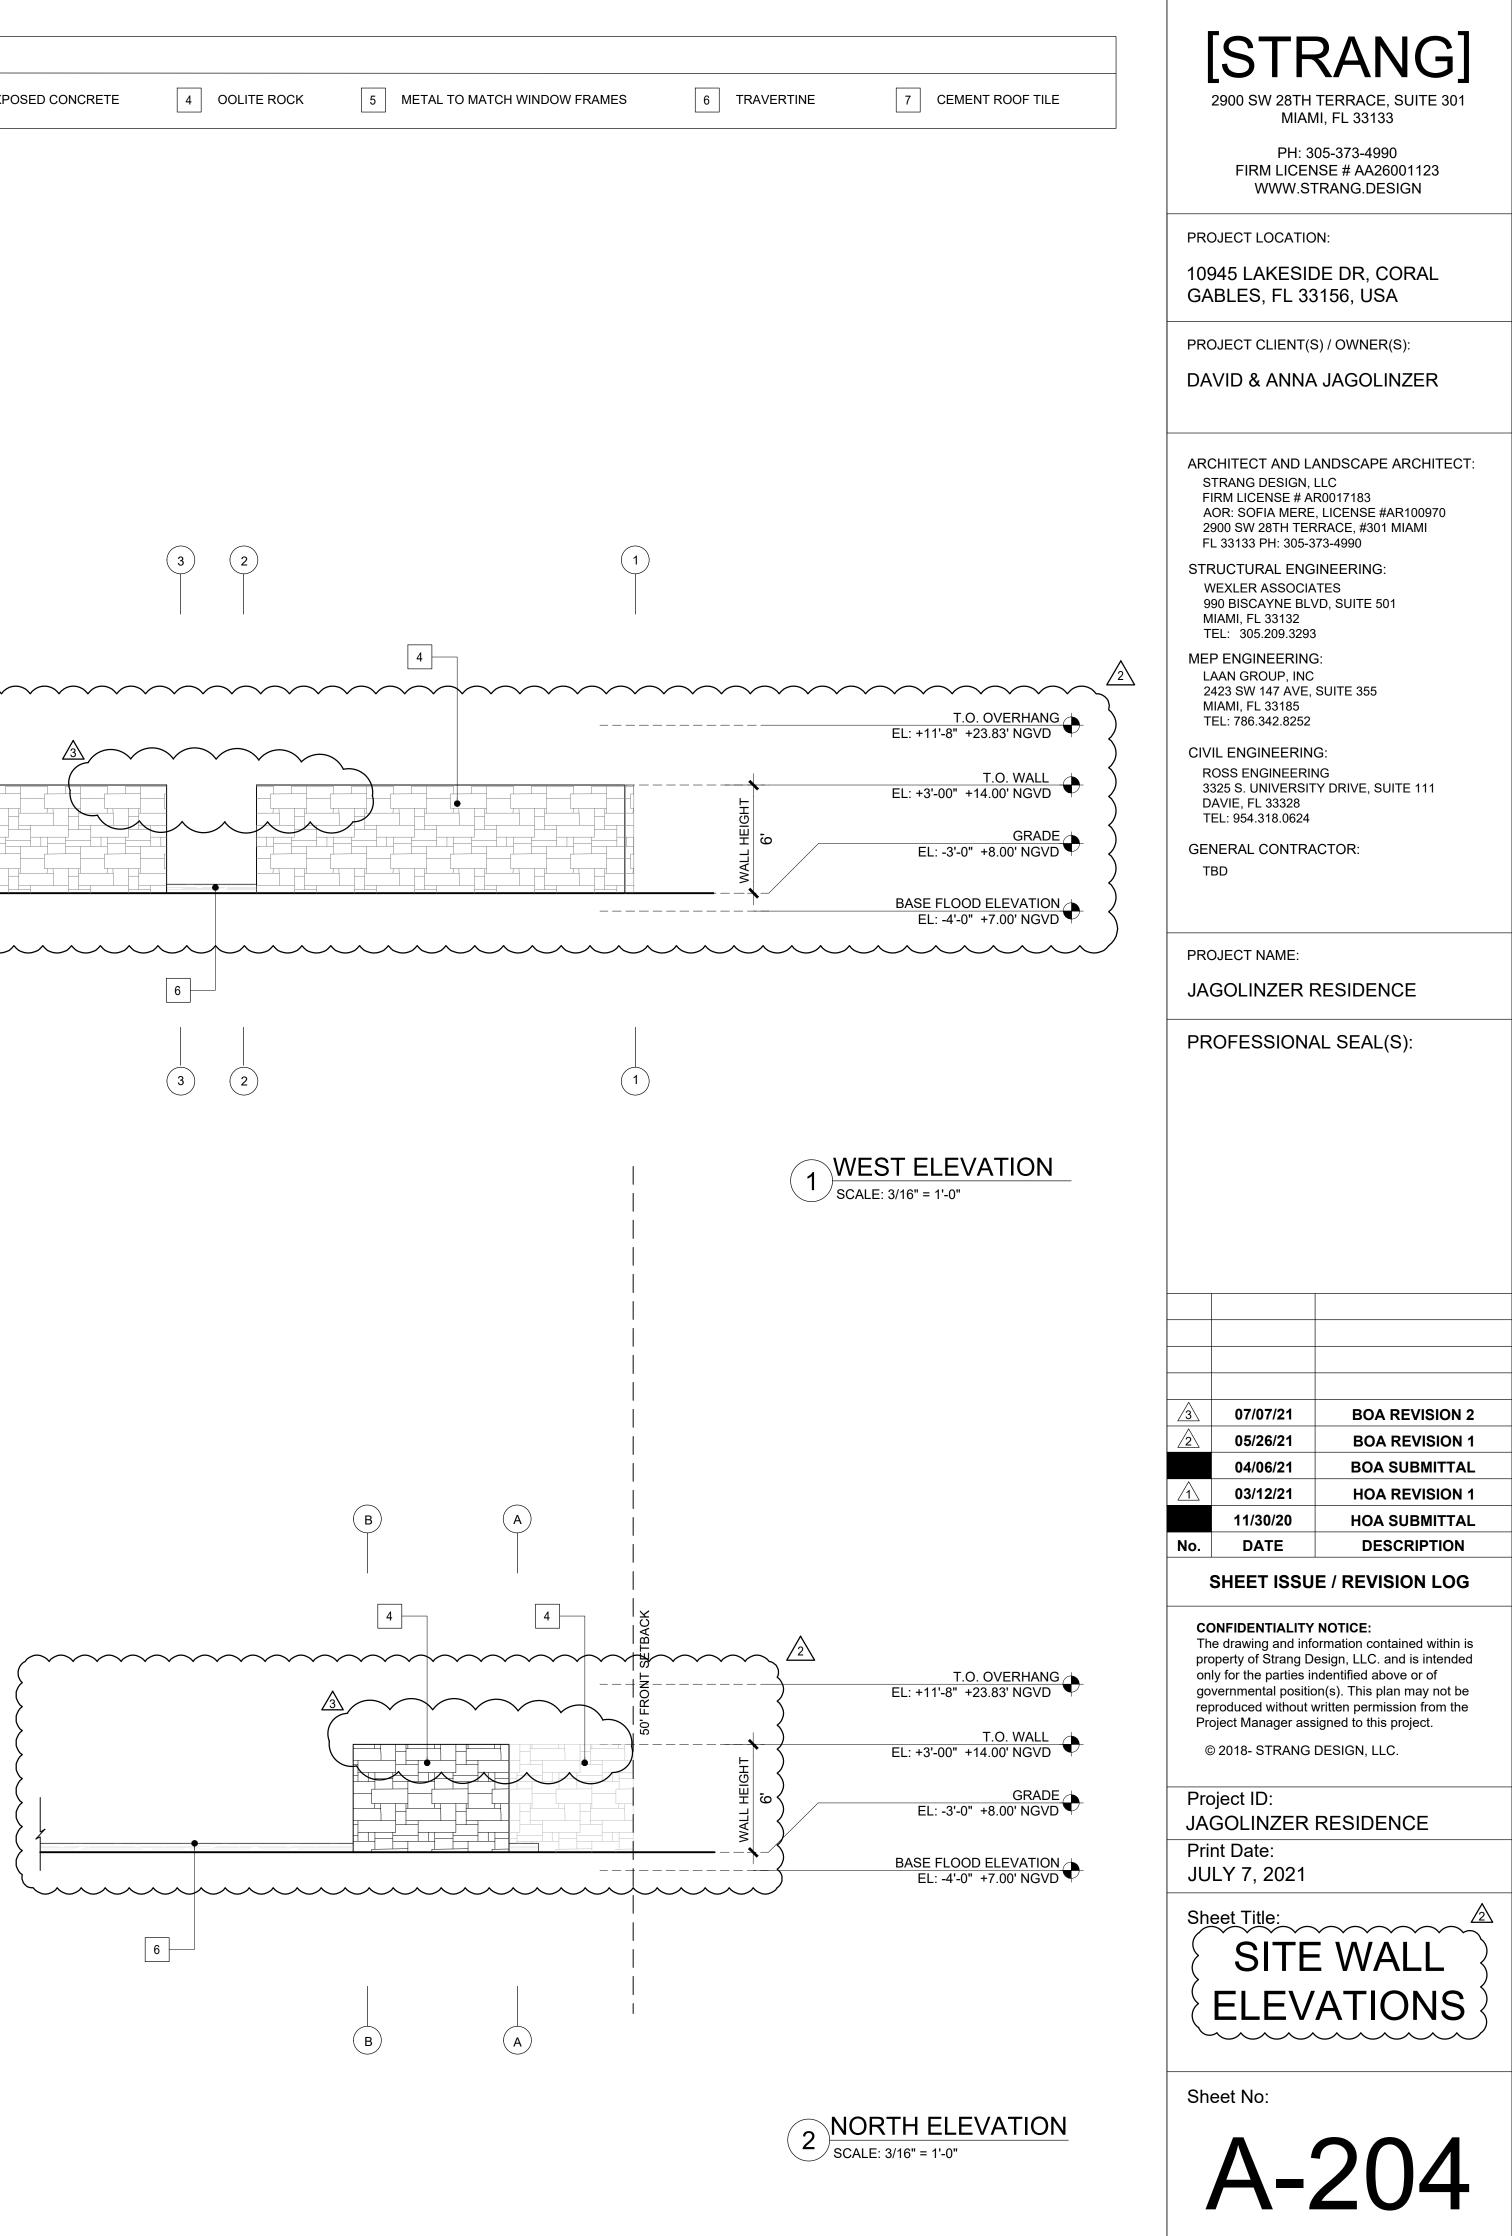

| PROJECT DA   | TA                                                                                                                                                                                           | MATERIAL LEGEND        |
|--------------|----------------------------------------------------------------------------------------------------------------------------------------------------------------------------------------------|------------------------|
| <u>SCOPE</u> | TWO-STORY SINGLE-FAMILY FAMILY HOME WITH 7 BEDROOMS AND 8 BATHS                                                                                                                              | FLOOR PLANS            |
| ADDRESS      | 10945 LAKESIDE DR, CORAL GABLES, FL 33156, USA                                                                                                                                               | CONCRETE               |
| FOLIO        | 03-5107-004-0480                                                                                                                                                                             | WOOD FINISH            |
| LEGAL        | LOT 19, BLOCK 3, OF SNAPPER CREEK LAKES, SUBDIVISION,<br>ACCORDING TO THE PLAT THEREOF, AS RECORDED IN PLAT<br>BLOCK 57, AT PAGE 86, OF THE PUBLIC RECORDS OF<br>MIAMI-DADE COUNTY, FLORIDA. | LANDSCAPING            |
|              |                                                                                                                                                                                              |                        |
| ZONING       | CITY OF CORAL GABLES                                                                                                                                                                         |                        |
| SURVEY       | J. BONFILL & ASSOCIATES, INC. FLORIDA CERTIFICATE OF<br>AUTHORIZATION NUMBER LB 3398                                                                                                         |                        |
| FLOOD ZONE   | x                                                                                                                                                                                            | REFLECTED CEILING PLAN |
| CODES        | FLORIDA BUILDING CODE                                                                                                                                                                        | PAINTED GYPSUM BOARD   |
|              |                                                                                                                                                                                              |                        |