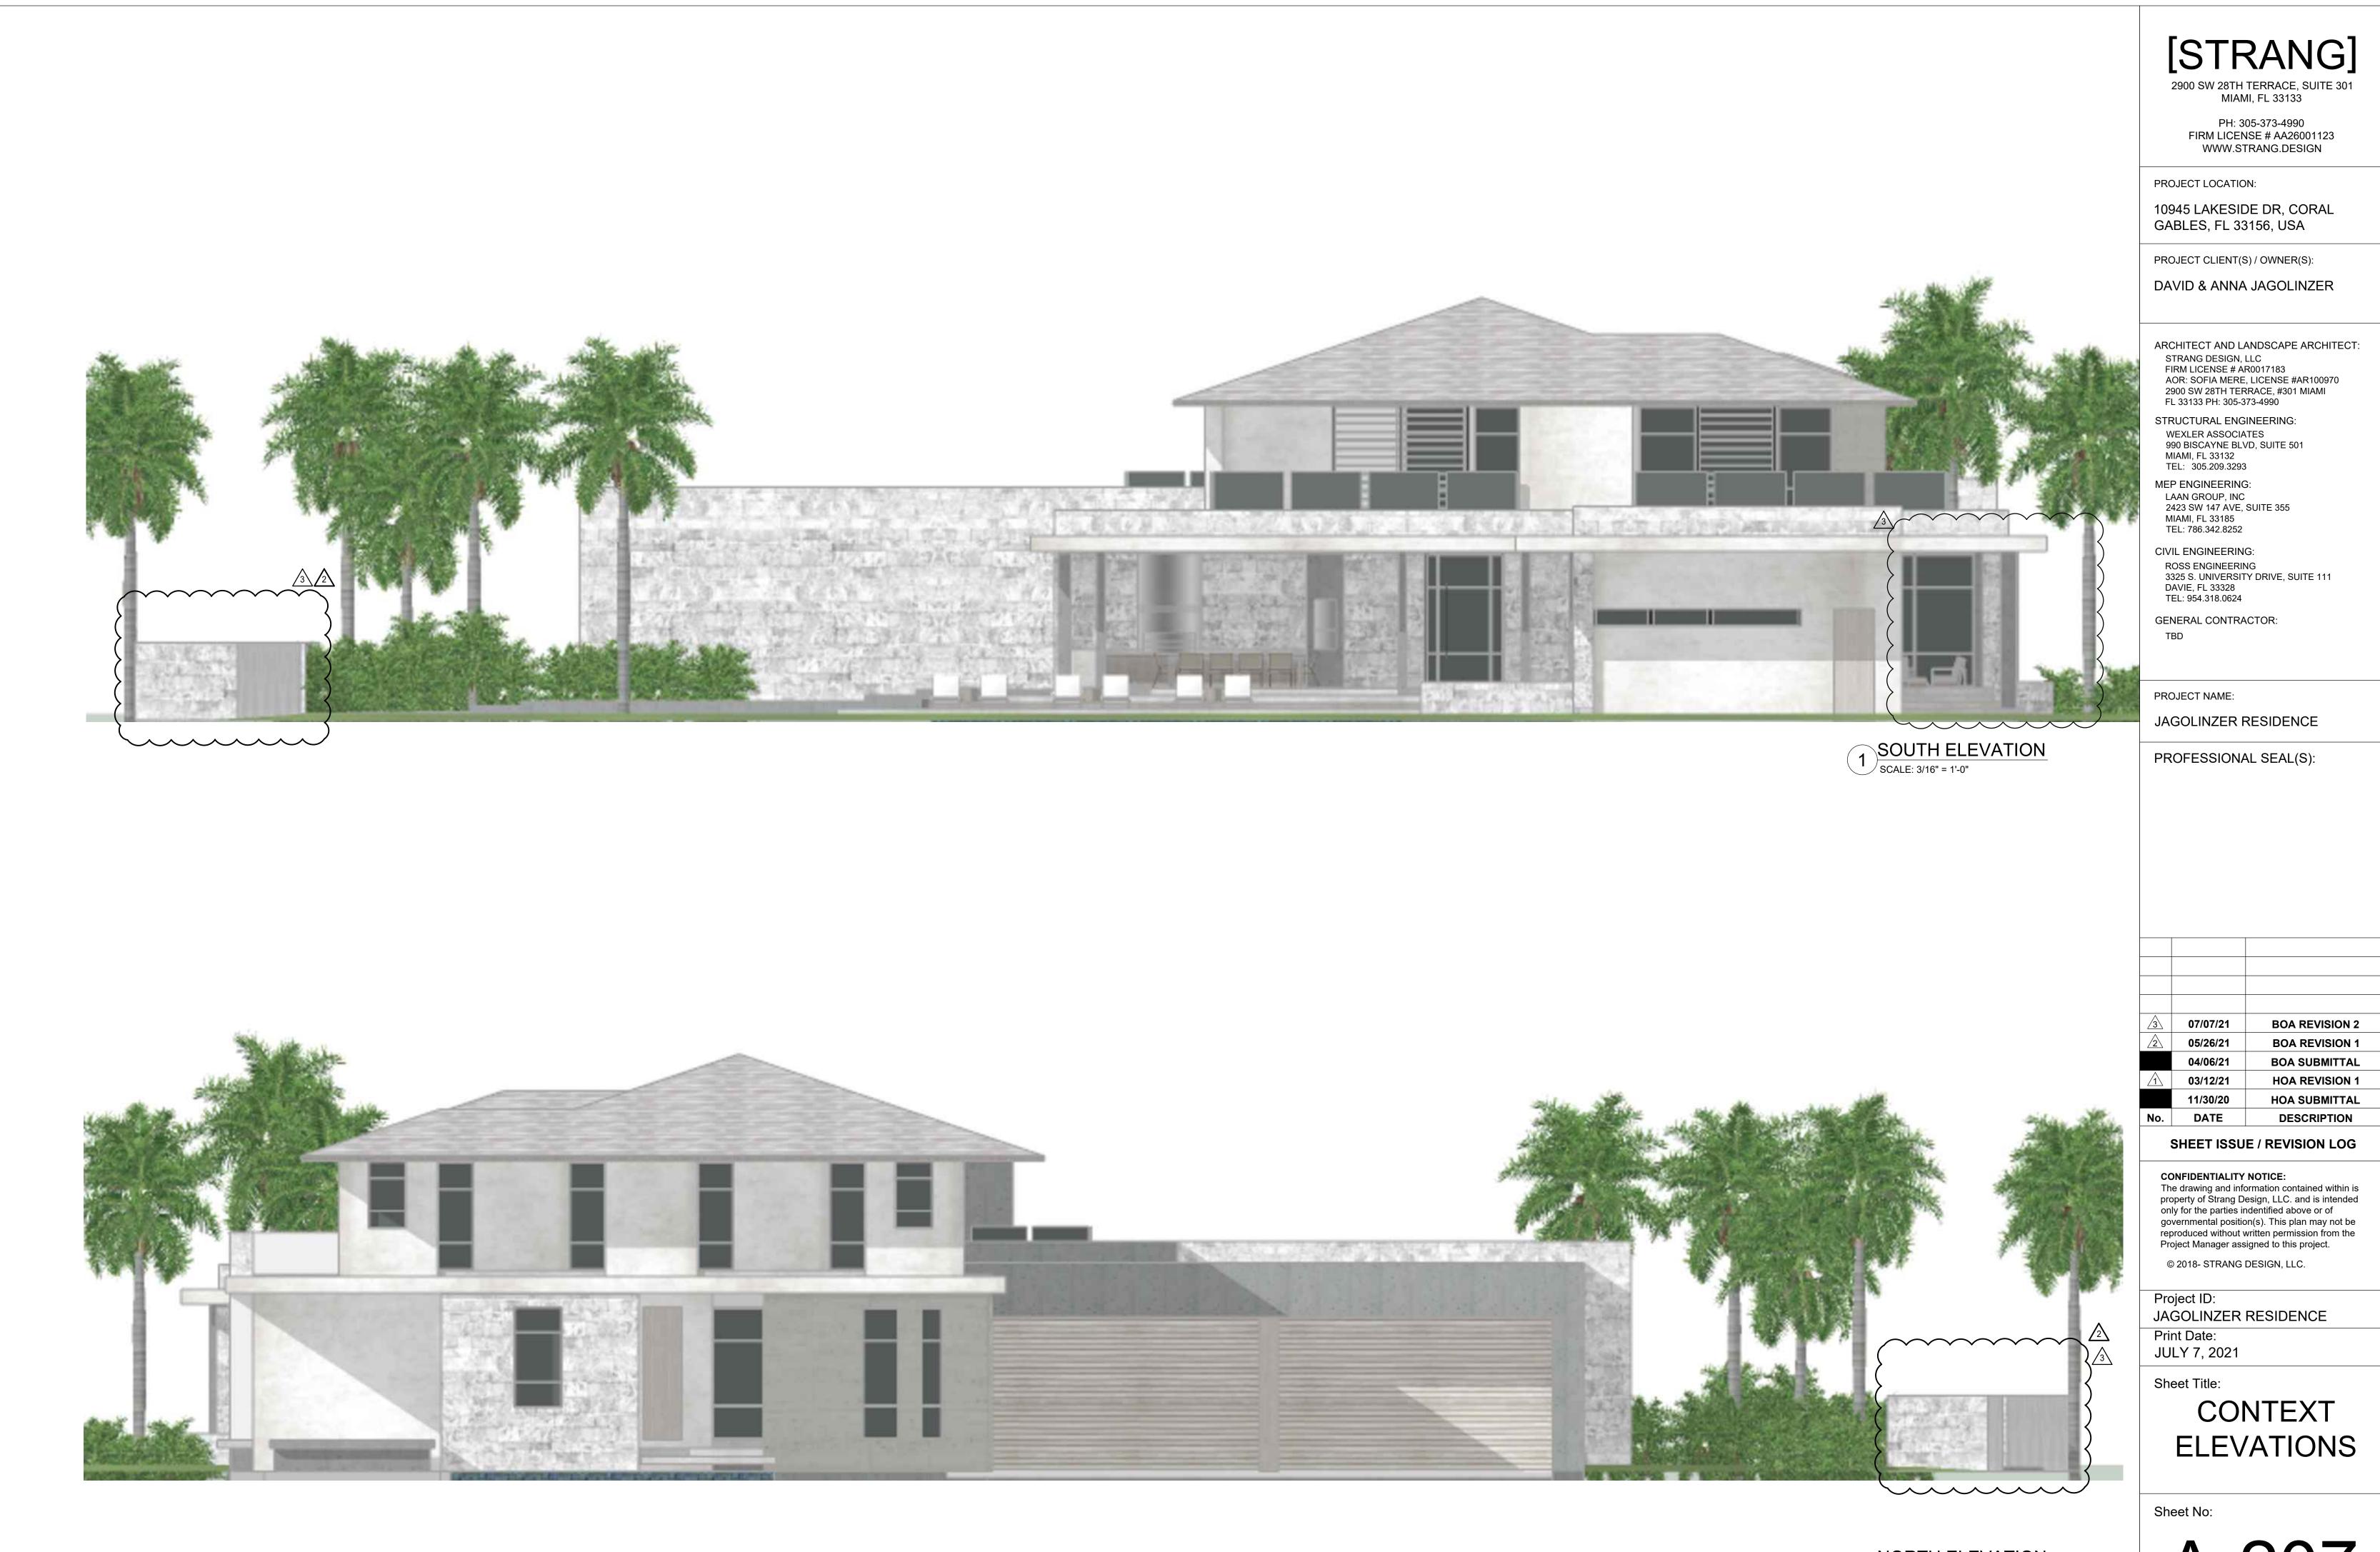

| 203                                                                                                                                                                                                                                                                                                          |













Sheet No:





2 NORTH ELEVATION SCALE: 3/16" = 1'-0"

A-207



|                                                                         |                                                                                                                                                                                                                                                                                                                                                                                     | RANGJ<br>TERRACE, SUITE 301                                                                                                                                                                                                                                                                    |  |  |  |