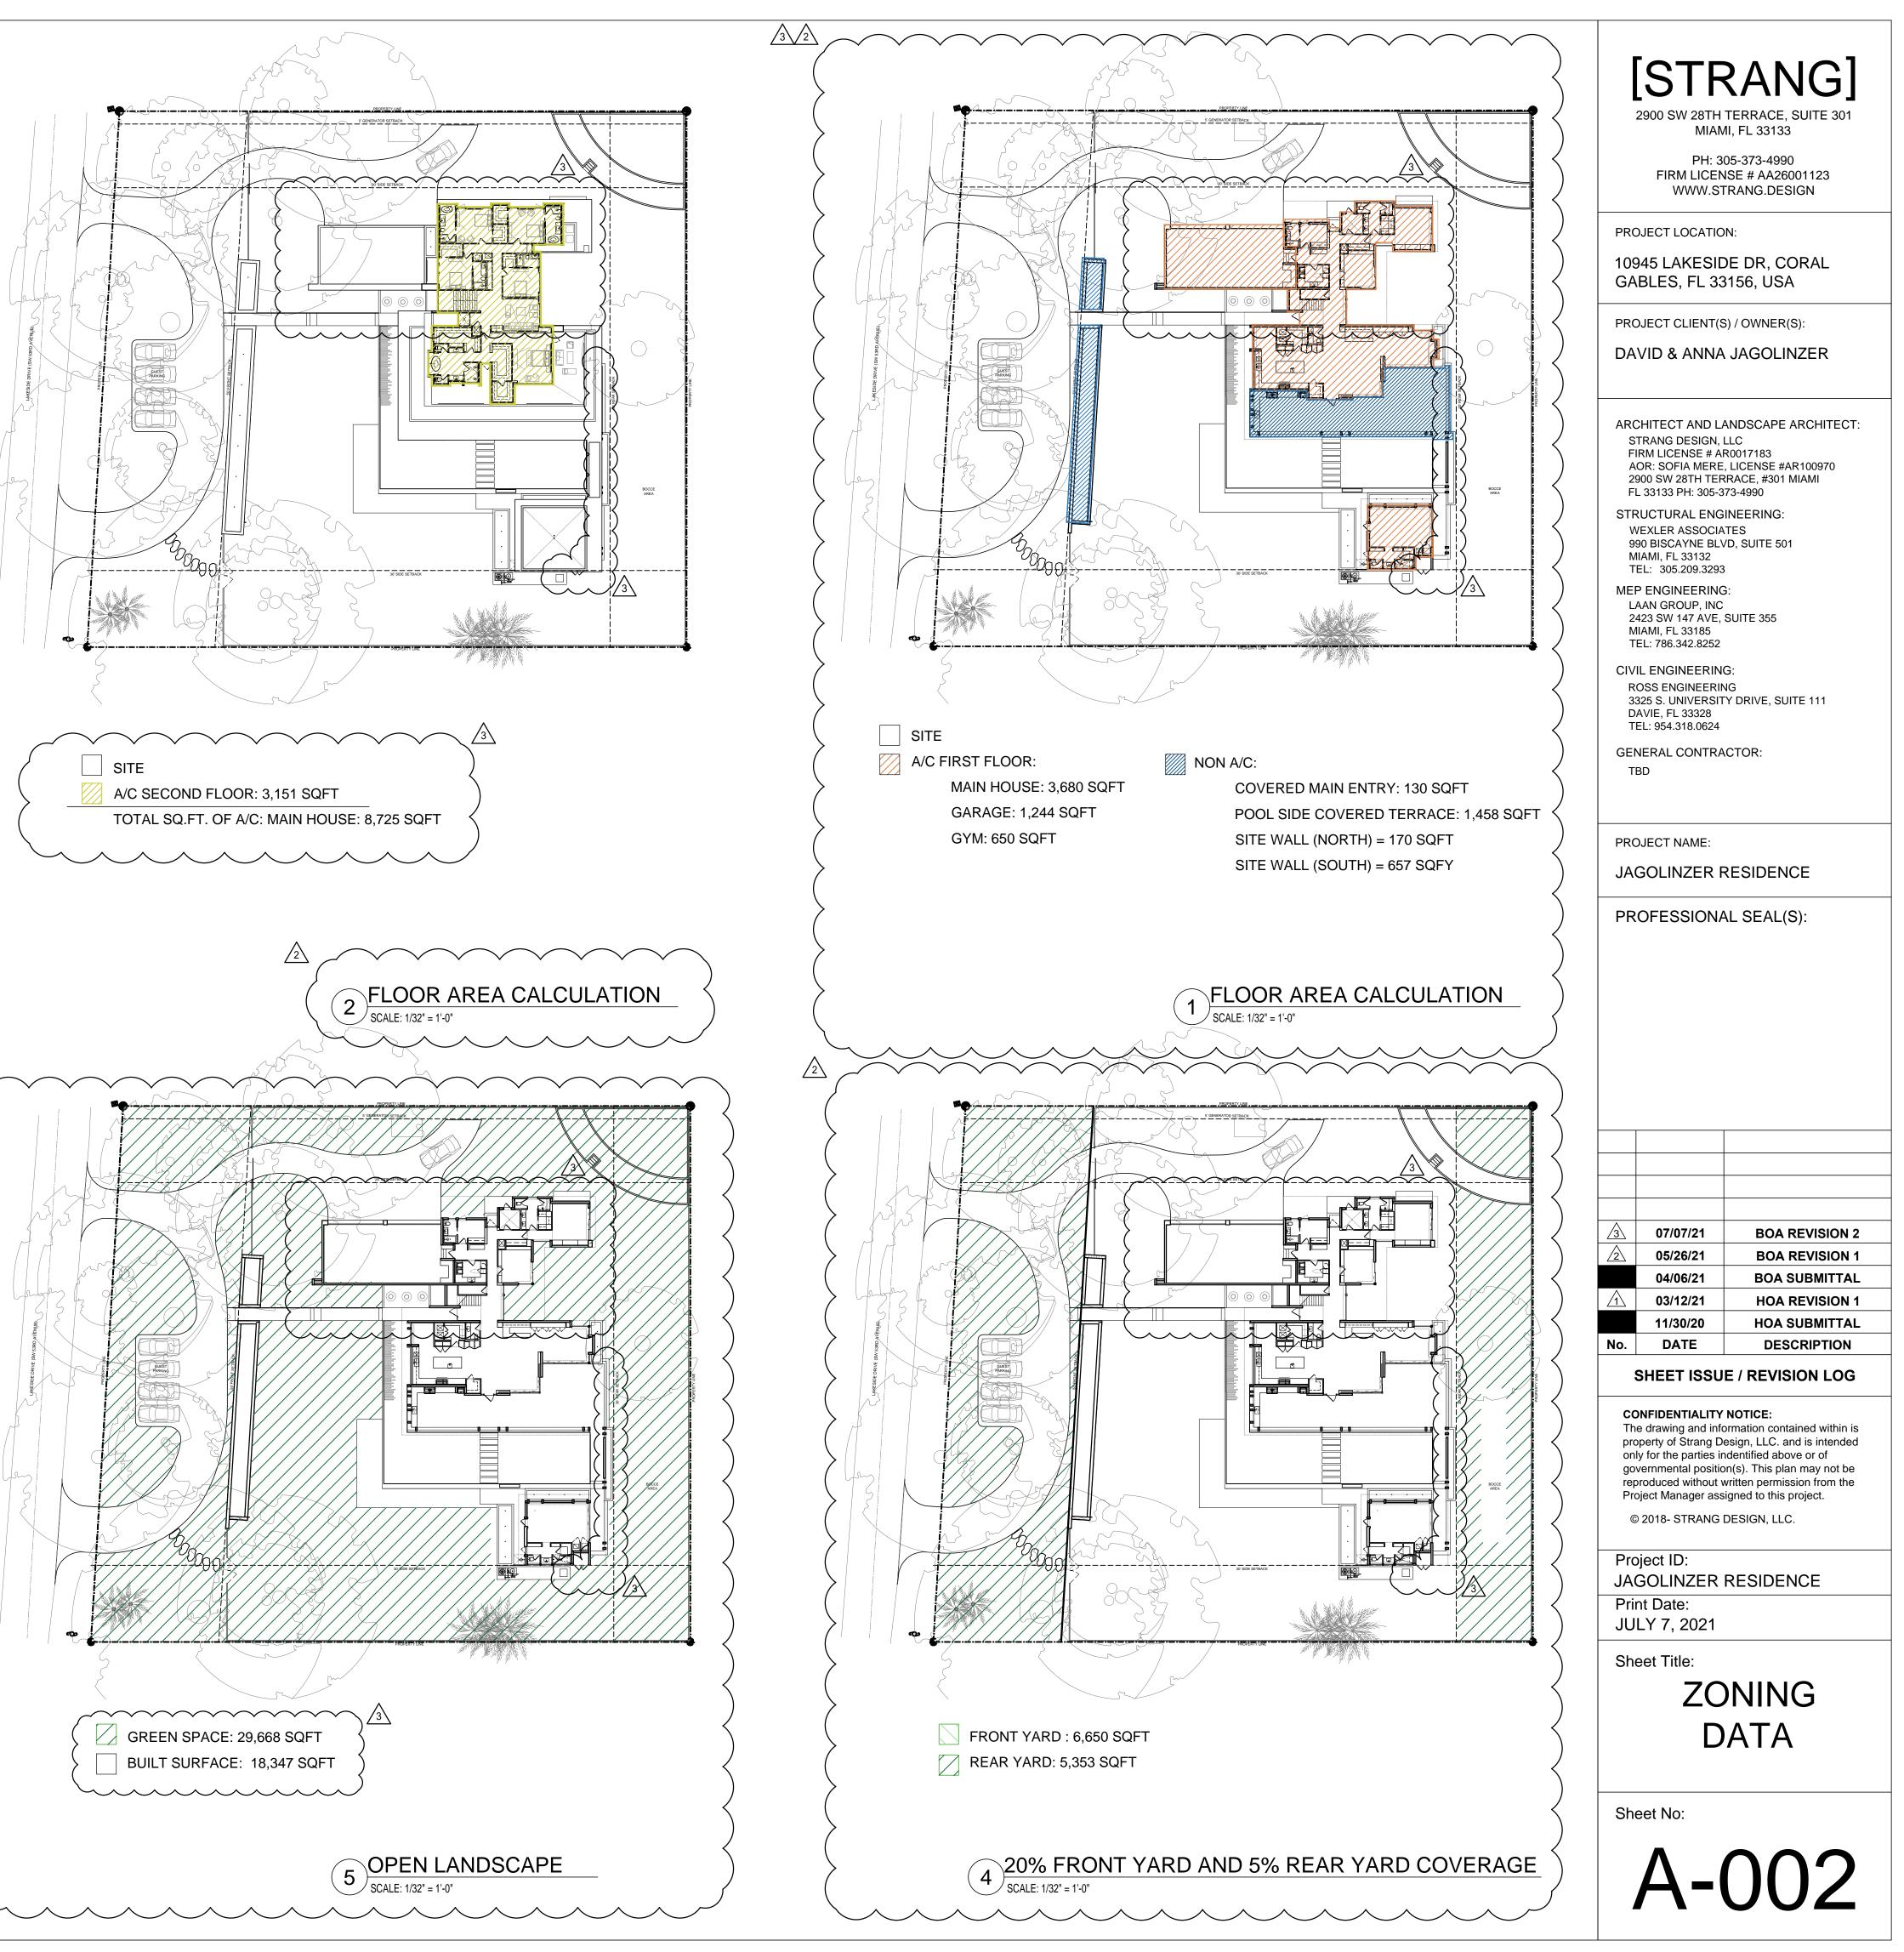

| PROJECT DA   | TA                                                                                                                                                                                           | MATERIAL LEGEND        |
|--------------|----------------------------------------------------------------------------------------------------------------------------------------------------------------------------------------------|------------------------|
| <u>SCOPE</u> | TWO-STORY SINGLE-FAMILY FAMILY HOME WITH 7 BEDROOMS AND 8 BATHS                                                                                                                              | FLOOR PLANS            |
| ADDRESS      | 10945 LAKESIDE DR, CORAL GABLES, FL 33156, USA                                                                                                                                               | CONCRETE               |
| FOLIO        | 03-5107-004-0480                                                                                                                                                                             | WOOD FINISH            |
| LEGAL        | LOT 19, BLOCK 3, OF SNAPPER CREEK LAKES, SUBDIVISION,<br>ACCORDING TO THE PLAT THEREOF, AS RECORDED IN PLAT<br>BLOCK 57, AT PAGE 86, OF THE PUBLIC RECORDS OF<br>MIAMI-DADE COUNTY, FLORIDA. | LANDSCAPING            |
|              |                                                                                                                                                                                              |                        |
| ZONING       | CITY OF CORAL GABLES                                                                                                                                                                         |                        |
| SURVEY       | J. BONFILL & ASSOCIATES, INC. FLORIDA CERTIFICATE OF<br>AUTHORIZATION NUMBER LB 3398                                                                                                         |                        |
| FLOOD ZONE   | x                                                                                                                                                                                            | REFLECTED CEILING PLAN |
| CODES        | FLORIDA BUILDING CODE                                                                                                                                                                        | PAINTED GYPSUM BOARD   |
|              |                                                                                                                                                                                              |                        |