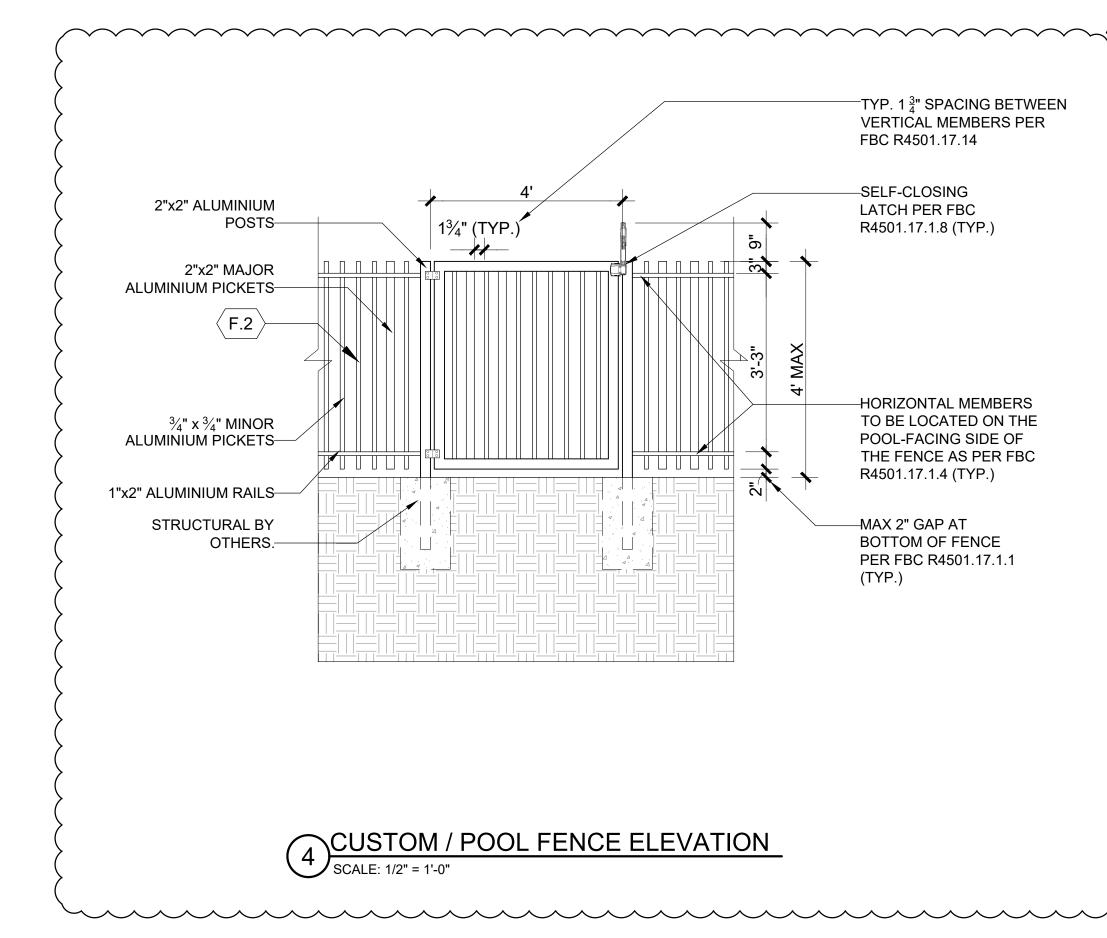

#### ITEMS UNDER SEPERATE PERMIT:

- POOL/WATER FEATURES
- POOL BARRIER WINDOWS/DOORS
- CISTERN
- FENCES/GATES
  GENERATOR
  SEPTIC TANK
  ROOFS