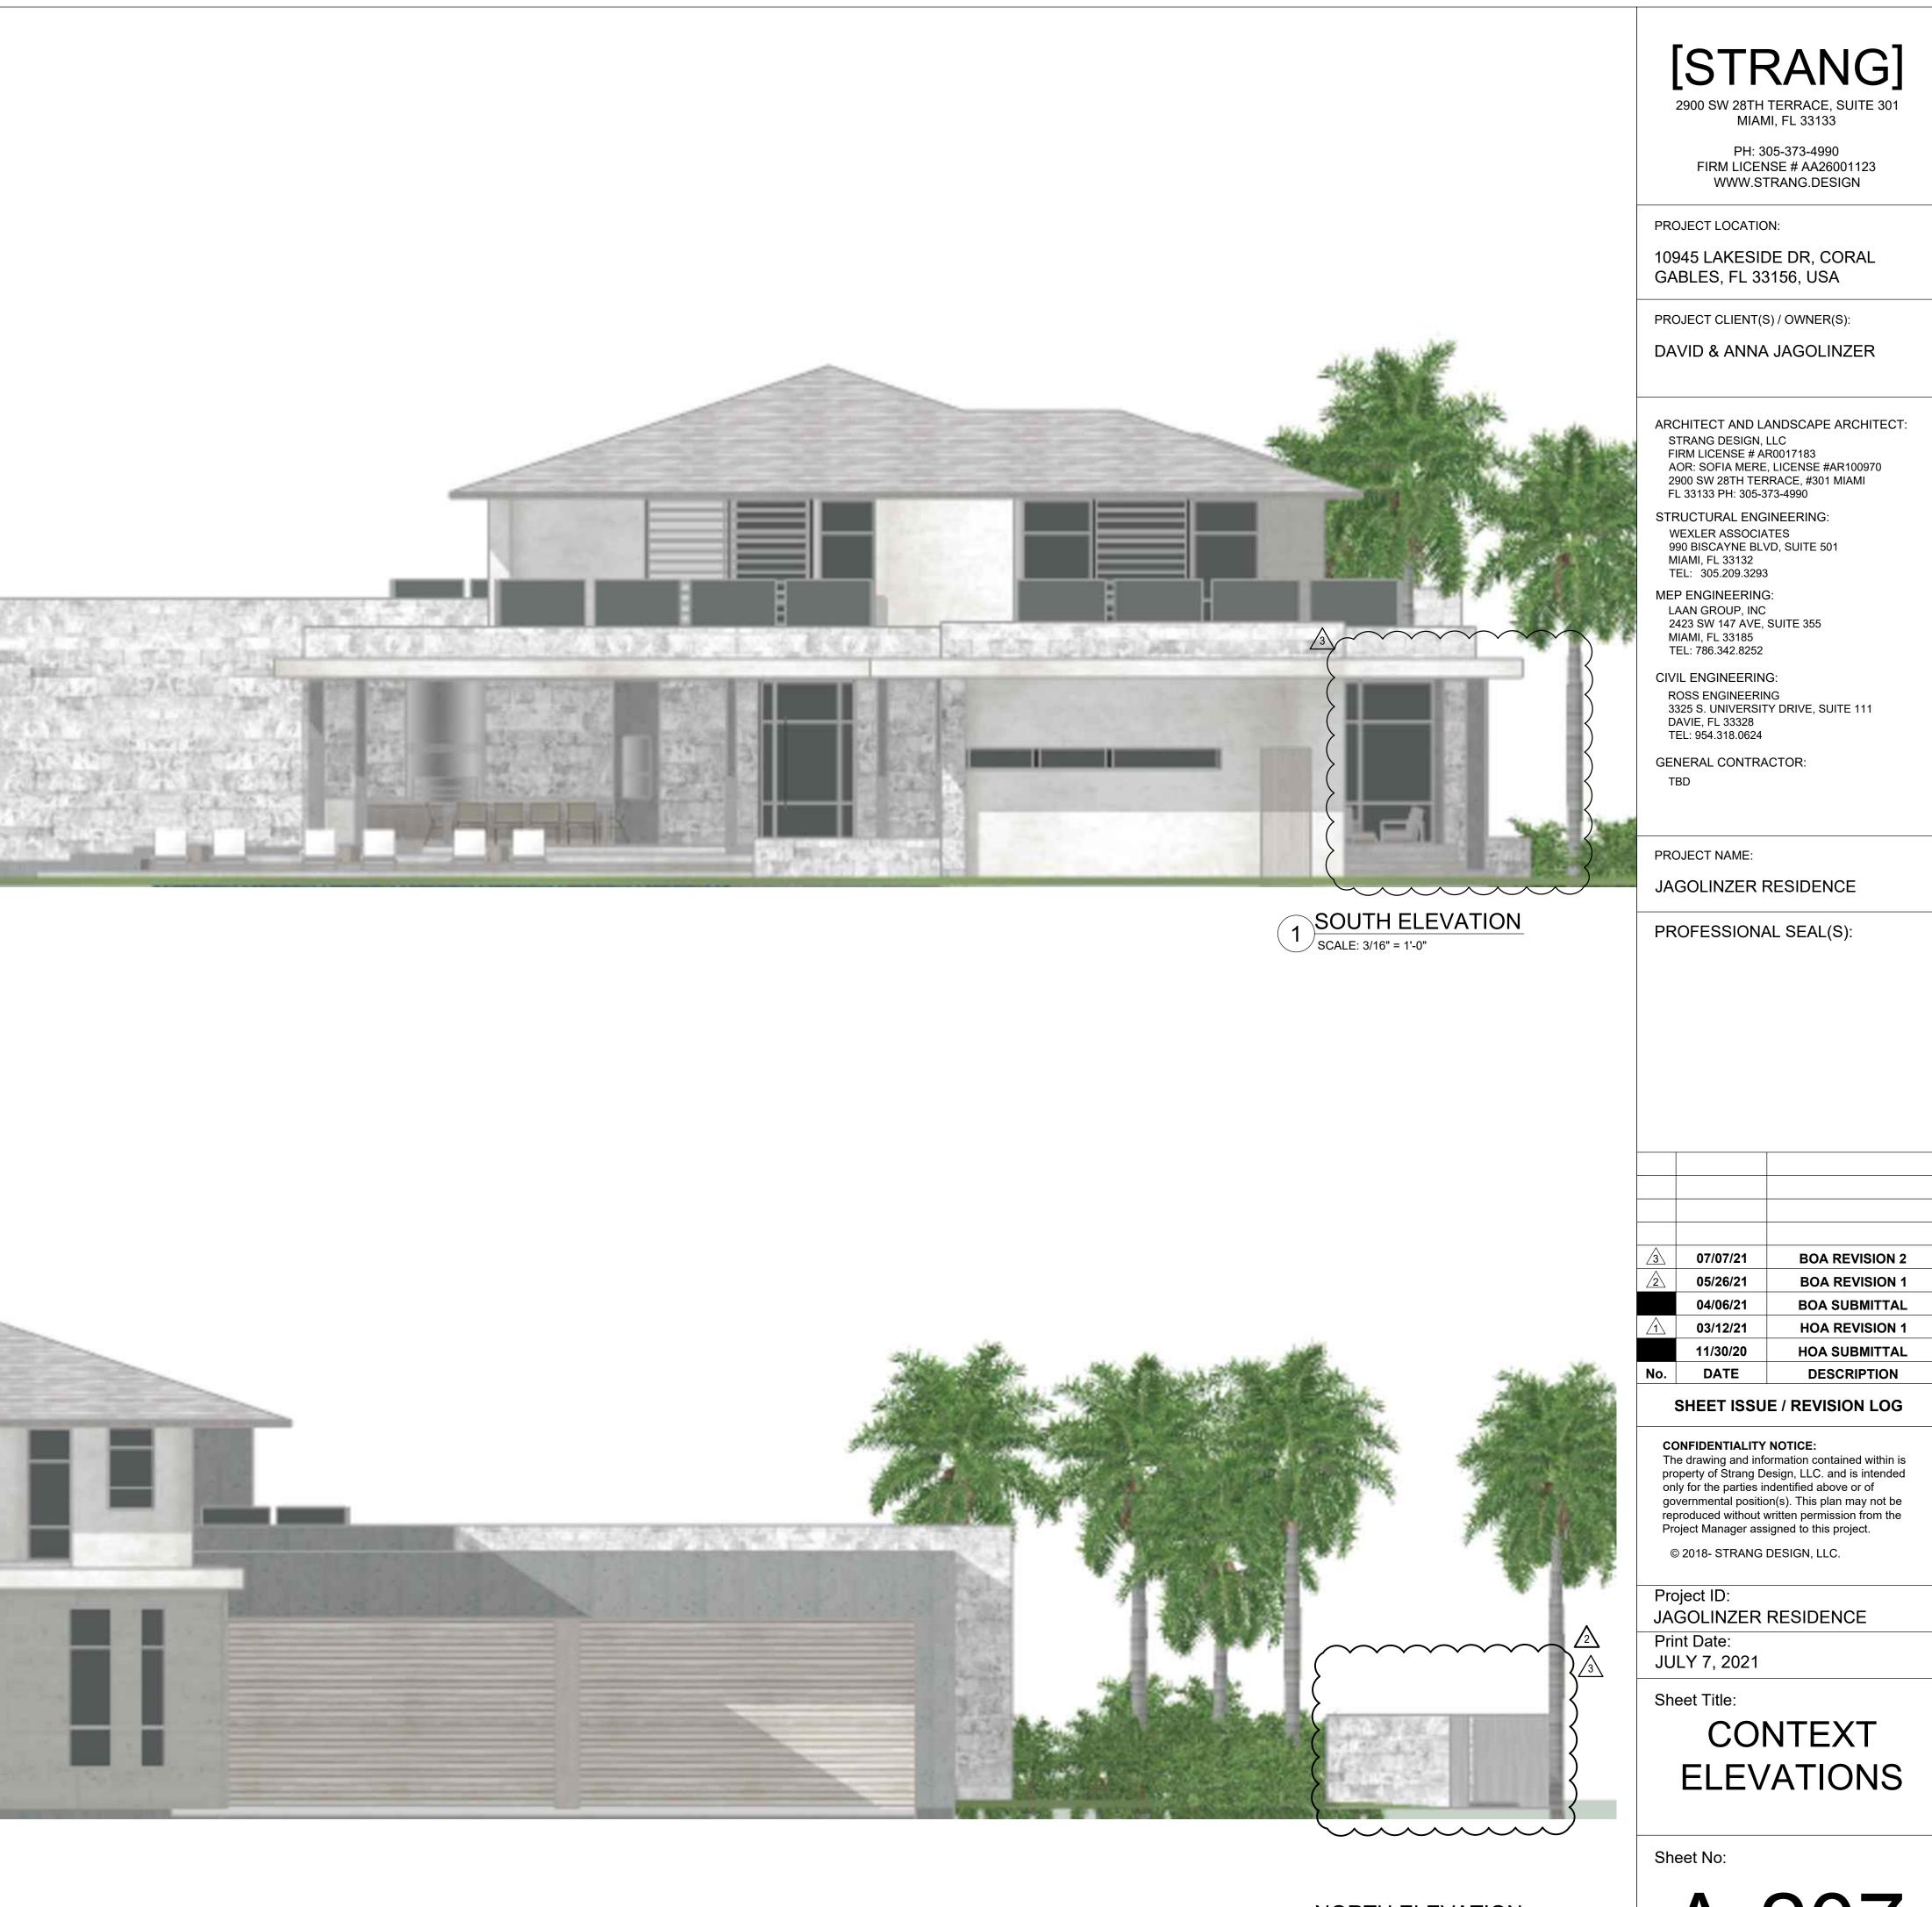

|                    |      | AL ABBREV. LEGE                                        | ND<br>FBO              | FURNISHED BY OTHERS                                     | RQL                 | RAIN WATER LEADER                            | SYMBOL I               |                     | )                           |                         | COF DRAWINGS                                      | [STRANG]                                                                                                                   |
|--------------------|------|--------------------------------------------------------|------------------------|---------------------------------------------------------|---------------------|----------------------------------------------|------------------------|---------------------|-----------------------------|-------------------------|---------------------------------------------------|----------------------------------------------------------------------------------------------------------------------------|
| @<br>AAD<br>ABV    | ŀ    | ATTIC ACCESS DOOR<br>ABOVE                             | FF&EE                  | FURNITURE, FIXTURE &<br>EQUIPMENT                       | REF                 | REFERENCE<br>REGULAR                         |                        | NUM                 | BUILDING SECTION DWG NUMBER | Anon                    | COPY OF SURVEY                                    | 2900 SW 28TH TERRACE, SUITE 301                                                                                            |
| AB<br>A/C          | ŀ    | ANCHOR BOLT<br>AIR CONDITIONING                        | FUR<br>FUT             | FURRED (-ING)<br>FUTURE                                 | REINF               | REINFORCE (-ED)                              |                        | SHT                 | SHEET NUMBER                | A-000<br>A-001          | PROJECT DATA<br>GENERAL NOTES                     | MIAMI, FL 33133                                                                                                            |
| ACC<br>ADD         |      | ACCESS<br>ADDENDUM                                     | GA                     | GAUGE                                                   | REQ<br>REM          | REQUIRED<br>REMOVE                           |                        | NUM                 | WALL SECTION DRAWING NUMBER | A-002<br>A-003          | ZONING AND DATA<br>ZONING AND DATA                | PH: 305-373-4990<br>FIRM LICENSE # AA26001123                                                                              |
| ADH<br>ADJ         | ŀ    | ADHESIVE<br>ADJACENT                                   | GPM<br>GALV            | GALLONS PER MINUTE<br>GALVANIZE (-D)                    | RES<br>RET          | RESILIENT<br>RETURN                          | •                      | SHT                 | SHEET NUMBER                | A-004<br>A-005          | EXISTING CONDITIONS                               | WWW.STRANG.DESIGN                                                                                                          |
| ADJ1<br>AFF        | ŀ    | ADJUSTABLE<br>ABOVE FINISHED FLOOR                     | GI<br>GKT              | GALVANIZED IRON<br>GASKET (-ED)                         | RA<br>REV           | RETURN AIR<br>REVISION (-S)                  |                        |                     |                             | A-100                   |                                                   | PROJECT LOCATION:                                                                                                          |
| AP<br>APX          | ŀ    | ACCESS PANEL<br>APPROXIMATE                            | GC<br>(-OR)            | GENERAL CONTRACT                                        | RM<br>RO            | ROOM<br>ROUGH OPENING                        |                        | NUM                 | DETAIL DRAWING NUMBER       | A-101<br>A-102          | FIRST FLOOR PLAN<br>PLAYHOUSE FLOOR PLAN AND ROOF | 10945 LAKESIDE DR, CORAL                                                                                                   |
| ARC<br>ASC         | ŀ    | ARCHITECT (-URE) (-URAL)<br>ABOVE SUSPENDED            | GB                     | GLASS, GLAZING<br>GRAB BAR                              | RUB                 | RUBBER                                       |                        | SHT                 | SHEET NUMBER                | A-103<br>A-104          |                                                   | GABLES, FL 33156, USA                                                                                                      |
| CEIL<br>ALT        | ŀ    | ALTERNATE                                              | GRD<br>GT              | GROUND<br>GROUT                                         | SCN<br>SCH          | SCREEN<br>SCHEDULE (-D)                      | ~->                    |                     |                             | A-200                   | PLAN<br>SECOND FLOOR PLAN                         | PROJECT CLIENT(S) / OWNER(S):                                                                                              |
| ALUI<br>ANC        | ŀ    | ALUMINUM<br>ANCHOR (-AGE) (-ED)                        | GYP BD<br>GD           | GYPSUM BOARD<br>GRADE                                   | SNT<br>SECT         | SEALANT<br>SECTIONS (S)                      | í 1                    | NUM                 | ENLARGED DRAWING NUMBER     | A-201<br>A-202          | ROOF PLAN<br>ELEVATIONS                           | DAVID & ANNA JAGOLINZER                                                                                                    |
| ANO<br>AUTO        |      | ANODIZED<br>AUTOMATIC                                  | НС                     | HANDICAP (-ED)                                          | SHT<br>SIM          | SHEET<br>SIMILAR                             | レン                     | SHT                 | SHEET NUMBER                | A-203<br>A-204          | ELEVATIONS<br>ELEVATIONS                          |                                                                                                                            |
| BD                 |      | BOARD                                                  | HDW<br>HWD             | HARDWARE<br>HARDWOOD                                    | SC<br>SP            | SOLID CORE<br>SOUND PROOF                    |                        | NUM                 | ELEVATION DRAWING NUMBER    | A-300<br>A-206<br>A-207 | SECTIONS<br>CONTEXT ELEVATIONS                    | ARCHITECT AND LANDSCAPE ARCHITECT                                                                                          |
| BEL<br>BET<br>BI   | E    | BELOW<br>BETWEEN<br>BUILT-IN                           | HVAC<br>AIR            | HEATING/VENTILAYTING/<br>CONDITIONING                   | S<br>SPK<br>SPL     | SOUTH<br>SPEAKER                             |                        | SHT                 | SHEET NUMBER                | A-207<br>A-900<br>A-901 | CONTEXT ELEVATIONS<br>PERSPECTIVES                | STRANG DESIGN, LLC<br>FIRM LICENSE # AR0017183<br>AOR: SOFIA MERE, LICENSE #AR100970                                       |
| BLDO<br>BLK        | G E  | BUILDING<br>BLOCK                                      | HDY<br>HGT<br>HM       | HEAVY DUTY<br>HEIGHT<br>HOLLOW METAL                    | SPL<br>SPEC<br>SPR  | SPECIAL<br>SPECIFICATION (S)<br>SPRINKLER    |                        | V                   |                             | A-902<br>A-903          | PERSPECTIVES<br>(SHEET REMOVED)                   | 2900 SW 28TH TERRACE, #301 MIAMI<br>FL 33133 PH: 305-373-4990                                                              |
| BLK<br>BLKO<br>BLT | G E  | BLOCK<br>BLOCKING<br>BUILT                             | HOR<br>HWH             | HORIZONTAL<br>HORIZONTAL<br>HOT WATER HEATER            | SQFT                | SQUARE FEET<br>STAINLESS STEEL               |                        | XX                  | DOOR NUMBER                 | A-904<br>A-905          | PERSPECTIVES<br>PERSPECTIVES                      | STRUCTURAL ENGINEERING:                                                                                                    |
| BDT<br>BM<br>BOT   | E    | BEAM<br>BEAM<br>BOTTOM                                 | HR                     | HOUR<br>INCLUDE (-D) (-ING)                             | SS<br>STD<br>SSMR   | STAINLESS STEEL<br>STANDARD<br>STANDING SEAM |                        | <u>,</u>            |                             | A-906<br>A-907          | PERSPECTIVES<br>PERSPECTIVES<br>PERSPECTIVES      | WEXLER ASSOCIATES<br>990 BISCAYNE BLVD, SUITE 501<br>MIAMI, FL 33132                                                       |
| BRG<br>BS          | E    | BEARING<br>BOTH SIDES                                  | INCL<br>INSUL<br>INT   | INCLUDE (-D) (-ING)<br>INSULAT (-ED) (-ION)<br>INTERIOR | METAL R             |                                              |                        | ××                  | WINDOW NUMBER               | A-908                   | PERSPECTIVES<br>PERSPECTIVES<br>PERSPECTIVES      | TEL: 305.209.3293                                                                                                          |
| _, BU              | E    | BUILT UP<br>BEVELED                                    |                        |                                                         | STL                 | STEEL                                        |                        |                     |                             |                         |                                                   | MEP ENGINEERING:<br>LAAN GROUP, INC                                                                                        |
| BVL<br>BW<br>BETV  | E    | BEVELED<br>BOTH WAY<br>BETWEEN                         | J<br>JC<br>JT          | JUNCTION BOX<br>JANITOR'S CLOSET<br>JOINT               | STO<br>STR<br>STUC  | STORAGE<br>STRUCTURE (-AL)<br>STUCCO         |                        | - · -(XX)           | GRID LINE                   |                         | SCAPE                                             | 2423 SW 147 AVE, SUITE 355<br>MIAMI, FL 33185<br>TEL: 786.342.8252                                                         |
| CAB                |      | CABINET                                                | JI<br>JF<br>JST        | JOINT<br>JOINT FILLER<br>JOIST                          | STUC<br>SUSP<br>SYM | STUCCO<br>SUSPENDED<br>SYMMETRICAL           | ELEVATION M            |                     | ELEVATION MARK              | L-100                   | COVER<br>TREE DISPOSITION PLAN                    | CIVIL ENGINEERING:                                                                                                         |
| CAB<br>CB<br>CPT   | C    | CABINET<br>CATCH BASIN<br>CARPET (-ED)                 | KPL                    | JOIST<br>KICK PLATE                                     | SYM<br>SYST<br>SF   | SYMMETRICAL<br>SYSTEM<br>SUPPLY FAN          |                        |                     |                             |                         | TREE DISPOSITION CHART<br>LANDSCAPE DETAILS       | ROSS ENGINEERING<br>3325 S. UNIVERSITY DRIVE, SUITE 111                                                                    |
| CIPC               |      | CAST IN PLACE                                          | KPL<br>KIT<br>KO       | KICK PLATE<br>KITCHEN<br>KNOCKOUT                       | SFBC                | SOUTH FLORIDA<br>BUILDING CODE               |                        | ROOM<br>#           | ROOM NAME<br>ROOM NUMBER    |                         |                                                   | DAVIE, FL 33328<br>TEL: 954.318.0624                                                                                       |
| CON<br>CK<br>CLG   | (    | CAULK (-ING)<br>CEILING                                | LBL                    | LABEL                                                   | TEL                 | TELEPHONE                                    |                        |                     |                             |                         |                                                   | GENERAL CONTRACTOR:                                                                                                        |
| CLO<br>CLO<br>CHT  | (    | CLOSET<br>CLING HEIGHT                                 | LAB<br>LAM             | LABEL<br>LABORATORY<br>LAMINATE (-ED)                   | TEMP<br>TH          | TELEPHONE<br>TEMPORARY<br>THICK (-NESS)      |                        | XX                  | REVISION TAG                |                         |                                                   | TBD                                                                                                                        |
| CPLF               |      | CEMENT PLASTER                                         | LAV<br>LSW             | LAWINATE (-ED)<br>LAVATORY<br>LEAD SHIELD WINDOW        | THR                 | THRESHOLD<br>TOILET PAPER                    |                        |                     |                             |                         |                                                   |                                                                                                                            |
| CEM                | B Ć  | CEMENT BOARD<br>CENTER                                 | LT<br>LC               | LIGHT<br>LIGHT CONTROL                                  | TOL                 | DISPENSER<br>TOLERANCE                       |                        | ###                 | KEY NOTE                    |                         |                                                   | PROJECT NAME:                                                                                                              |
| C<br>C<br>CER      | (    | CENTER LINE<br>CERAMIC                                 | LW                     | LIGHT WEIGHT<br>LIVE LOAD                               | T & G<br>TOB        | TONGUE & GROOVE<br>TOP OF BEAM               |                        | $\frown$            | EXTERIOR FINISH TAG         |                         |                                                   | JAGOLINZER RESIDENCE                                                                                                       |
| CT<br>CO           | C    | CERAMIC TILE<br>CLEAN OUT                              | LVR                    | LOUVER                                                  | TOR<br>TOS          | TOP OF ROOF<br>TOP OF SLAB                   |                        | X                   | (TO BE RECTANGULAR)         |                         |                                                   | PROFESSIONAL SEAL(S):                                                                                                      |
| CLR<br>COL         |      | CLEAR (-ANCE)<br>COLUMN                                | MFR<br>MRB             | MANUFACTURE (-ER)<br>MARBLE                             | TB<br>TYP           | TOWEL BAR<br>TYPICAL                         | •                      |                     | PROPERTY LINE               |                         |                                                   |                                                                                                                            |
| COM<br>CON         | IP ( | COMPRESS (-ED) (-ION)<br>CONCRETE                      | MO<br>MATL             | MASONRY OPENING<br>MATERIAL                             | UUNF                | UNFINISHED                                   |                        | $\bigcirc$          |                             |                         |                                                   |                                                                                                                            |
| CMU<br>UNIT        | (    | CONCRETE MASONRY                                       | MAX<br>MECH            | MAXIMUM<br>MECHANIC (-AL)                               | UR<br>UON           | URNIAL<br>UNLESS OTHERWISE                   | · · ·                  | - ·                 | SET-BACK LINE               |                         |                                                   |                                                                                                                            |
| CON<br>CON         |      | CONNECT (-ED) (-ION)<br>CONSTRUCT (-ED) (-ION)         | MC<br>MBR              | MEDICINE CABINET<br>MEMBER                              | NOTED               |                                              |                        |                     |                             |                         |                                                   |                                                                                                                            |
| CON<br>CON         |      | CONTINUE, CONTINUOUS<br>CONTRACT (-OR)                 | MTL<br>MTFR            | METAL<br>METAL FURRING                                  | VNR<br>VERT         | VENEER<br>VERTICAL                           |                        |                     | LOT LINE                    |                         |                                                   |                                                                                                                            |
| CJ<br>COR          | R (  | CONTROL JOINT<br>CORRUGATED                            | MPR<br>MTHR            | METAL PILE RAILING<br>METAL THRESHOLD                   | VEST<br>VIN         | VESTIBULE<br>VINYL                           |                        |                     |                             |                         |                                                   |                                                                                                                            |
| CNTI<br>CWL        |      | COUNTER<br>CURTAIN WALL                                | M<br>MWK               | METER (-S)<br>MILWORK                                   | WTW                 | WALL TO WALL                                 |                        | — · <sub>Γ</sub> ⊖– | CENTER LINE                 |                         |                                                   |                                                                                                                            |
| DPR                |      | DAMPER                                                 | MIN<br>MIR             | MINIMUM<br>MIRROR                                       | WH<br>WC            | WALL HUNG<br>WATER CLOSET                    |                        |                     |                             |                         |                                                   |                                                                                                                            |
| DL<br>DEM          | 0 [  | DEAD LOAD<br>DEMO(LISH) (-LITION)                      | MISC<br>MOD            | MISCELLANEOUS<br>MODULAR                                | WP<br>WDW           | WATERPROOF (-ED)<br>WINDIW                   |                        |                     | LINE ABOVE                  |                         |                                                   |                                                                                                                            |
| DEP<br>DET         | 0    | DEPRESS(-ED)<br>DETAIL(S)                              | MLD<br>MR              | MOLDING<br>MOISTURE RESISTANT                           | W/<br>W/O           | WITH<br>WITHOUT                              | /                      |                     | CUT LINE                    |                         |                                                   |                                                                                                                            |
| DIAG               | 0    | DIAGONAL<br>DIAMETER                                   | MT<br>MOV              | MOUNT (-ED) (-ING)<br>MOVABLE                           | WD<br>WDB           | WOOD<br>WOOD BASE                            |                        |                     |                             |                         |                                                   | 2 05/26/21 BOA REVISION                                                                                                    |
| DIM<br>DIV         | 0    | DIMENSION<br>DIVISION                                  | MUL                    | MULLION                                                 |                     |                                              | # SAMPL<br>SCALE: 1" = | .E                  | VIEW TITLE                  |                         |                                                   | 04/06/21 BOA SUBMITTA                                                                                                      |
| DR<br>DBL          | 0    | DOOR<br>DOUBLE                                         | NAT<br>NOM             | NATURAL<br>NOMINAL                                      |                     |                                              |                        | 1-0                 |                             |                         |                                                   | ▲ 03/12/21 HOA REVISION                                                                                                    |
| DN<br>DS           | 0    | DOWN<br>DOWNSPOUT                                      | N<br>NIC               | NORTH<br>NOT IN CONTRACT                                |                     |                                              | SLOPE<br>1/4" / 12"    | <i>~~</i>           | SLOPE ARROW / DRAINAGE      |                         |                                                   | 11/30/20HOA SUBMITTANo.DATEDESCRIPTION                                                                                     |
| DWR<br>DWG         |      | DRAWER<br>DRAWING                                      | NTS<br>NGVD<br>GEOTECH | NOT TO SCALE<br>NATIONAL                                |                     |                                              |                        |                     | DIRECTION                   |                         |                                                   | SHEET ISSUE / REVISION LOC                                                                                                 |
| EA                 |      | EACH<br>ELECTRIC (-AL)                                 | GEOTECH<br>VERTICAL    |                                                         |                     |                                              | R.D. <sub>(C</sub>     |                     | ROOF DRAIN                  |                         |                                                   |                                                                                                                            |
| ELEC<br>EP<br>EWC  | E    | ELECTRIC (-AL)<br>ELECTRICAL PANEL<br>ELECTRONIC WATER | OBS<br>OC              | OBSCURE<br>ON CENTER                                    |                     |                                              | Δ"                     |                     |                             |                         |                                                   | CONFIDENTIALITY NOTICE:<br>The drawing and information contained within<br>property of Strang Design, LLC. and is intended |
| COO<br>EWH         | LER  | ELECTRONIC WATER                                       | OPG                    | ON CENTER<br>OPENING<br>OPPOSITE                        |                     |                                              | 4"                     |                     | INDICATES STEP IN PLAN      |                         |                                                   | only for the parties indentified above or of governmental position(s). This plan may not be                                |
| EWH<br>EL<br>ELE\  | E    | ELECTRIC WATER HEATER<br>ELEVATION<br>ELEVATOR         | OPP<br>OD<br>OA        | OUTSIDE DIAMETER<br>OVERALL                             |                     |                                              |                        |                     |                             |                         |                                                   | reproduced without written permission from the<br>Project Manager assigned to this project.                                |
| ELEV<br>EME<br>ENC | r e  | ELEVATOR<br>EMERGENCY<br>ENCLOSURE                     | OA<br>OV               | OVERALL<br>OVERHEAD                                     |                     |                                              |                        |                     | VIEW TITLE                  |                         |                                                   | © 2018- STRANG DESIGN, LLC.                                                                                                |
| ENC<br>EQ<br>EQU   | E    | EQUAL<br>EQUIPMENT                                     | PIV<br>PTD             | POST INDICATOR VALUE<br>PAINT (-ED)                     |                     |                                              |                        |                     |                             |                         |                                                   | Project ID:                                                                                                                |
| EXH                | E    | EXHAUST<br>EXISTING                                    | PNL<br>PB              | PANEL<br>PANIC BAR                                      |                     |                                              |                        |                     | NORTH ARROW                 |                         |                                                   | JAGOLINZER RESIDENCE                                                                                                       |
| EXP                | E    | EXPOSED<br>EXTERIOR                                    | PTD<br>PTR             | PAPER TOWEL DISPENSE<br>PAPER TOWEL RECEPTO             |                     |                                              |                        |                     |                             |                         |                                                   | Print Date:<br>MAY 26, 2021                                                                                                |
| FAS                |      | FASTEN (-ER)                                           | PBD<br>PART            | PARTICLE BOARD<br>PARTITION                             |                     |                                              |                        |                     |                             |                         |                                                   |                                                                                                                            |
| FT<br>FDB          | F    | FEET, FOOT<br>FIBER BOARD                              | PERI<br>PLAS           | PERIMETER<br>PLASTER                                    |                     |                                              |                        |                     |                             |                         |                                                   | Sheet Title:                                                                                                               |
| FGL                | F    | FIBERGLASS<br>FINISH (-ED)                             | PLAM<br>PL             | PLASTIC LAMINATE<br>PLATE                               |                     |                                              |                        |                     |                             |                         |                                                   | PROJECT                                                                                                                    |
| FFE                |      | FINISHED FLOOR                                         | PT<br>PVC              | PRESSURE TREAT (-ED)<br>POLYVINYL CHLORIDE              |                     |                                              |                        |                     |                             |                         |                                                   | DATA                                                                                                                       |
| FFL<br>FEC         | F    | FINISHED FLOOR LINE<br>FIRE EXTINGUISHER               | PCF<br>PSF             | POUNDS PER CUBIC FOO<br>POUNDS PER SQUARE               | Т                   |                                              |                        |                     |                             |                         |                                                   |                                                                                                                            |
| CABI<br>FP         | INET | FIREPROOF (-ED) (-ING)                                 | FOOT<br>PSI            | POUNDS PER SQUARE                                       |                     |                                              |                        |                     |                             |                         |                                                   |                                                                                                                            |
| FLG<br>FLX         | F    | FLASHING                                               | INCH<br>PFN            | PRE-FINISHED                                            |                     |                                              |                        |                     |                             |                         |                                                   | Sheet No:                                                                                                                  |
| FLR<br>FLCC        | F    | FLOOR (-ING)<br>FLOOR CLEAN OUT                        | QT                     | QUARRY TILE                                             |                     |                                              |                        |                     |                             |                         |                                                   |                                                                                                                            |
| FD<br>FLOU         | F    | FLOOR DRAIN<br>FLUORESCENT                             | RAD                    | RADIUS                                                  |                     |                                              |                        |                     |                             |                         |                                                   | A-000                                                                                                                      |
| FB<br>FR           | F    | FOOT BOLT<br>FRAM (-ED) (-ING)                         | RD<br>RL               | ROOF DRAIN<br>RAIL (-ING)                               |                     |                                              |                        |                     |                             |                         |                                                   |                                                                                                                            |