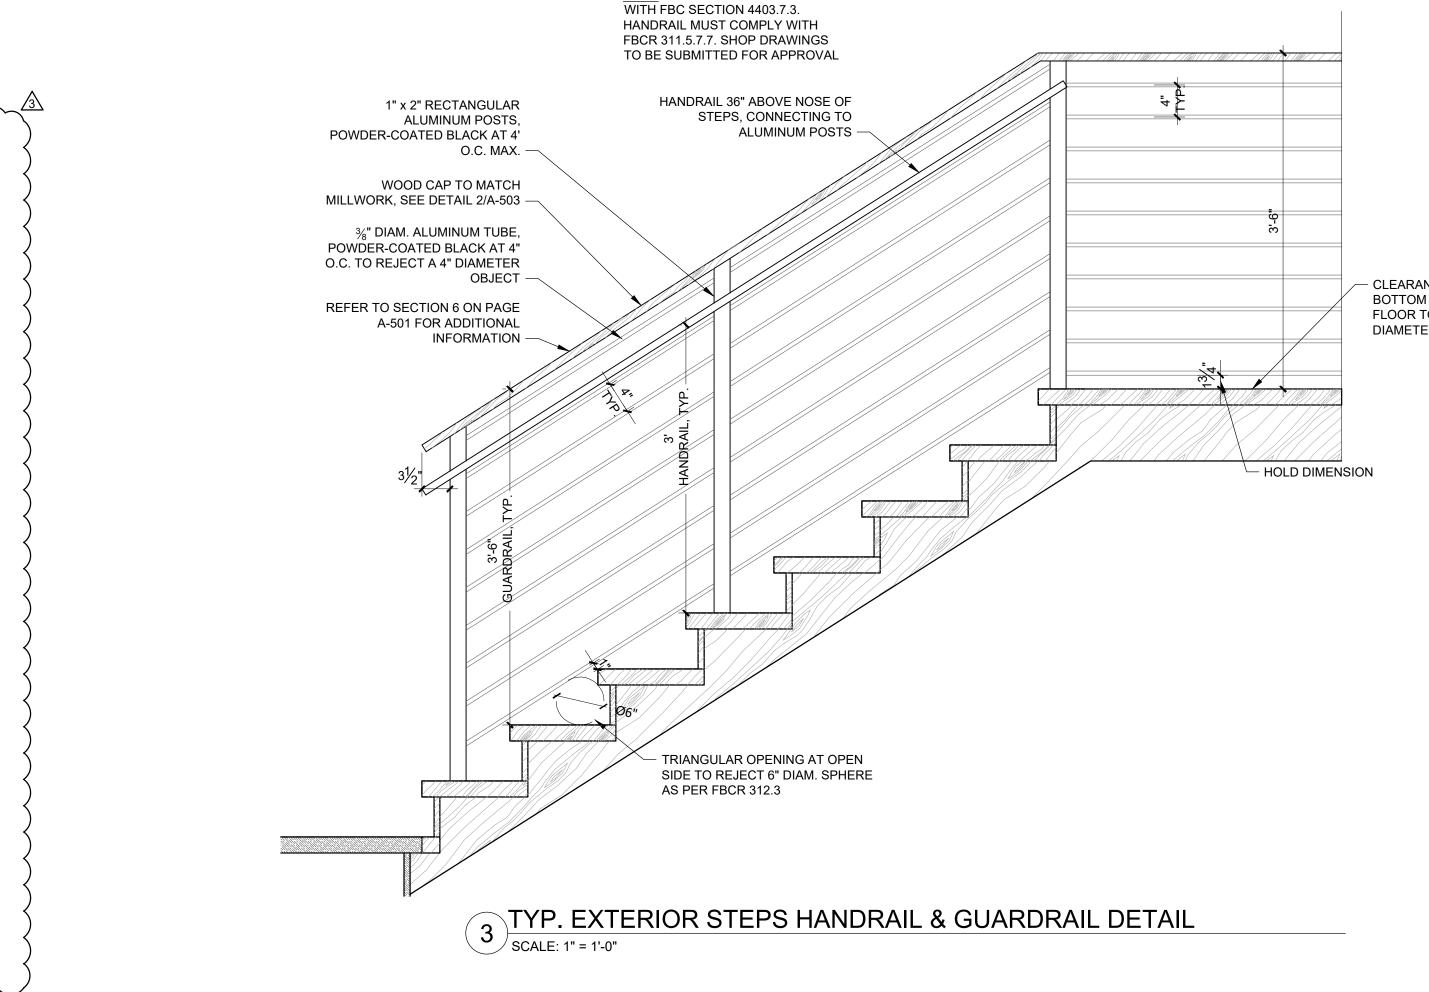

#### **SECTIONS & DETAILS**

EARTH BASE COURSE, SUB BASE, GRAV 6293 SAND, MORTAR, PLASTER, TILE BACKER BOARD an an an su RIGID INSULATION BOARD STEEL, METAL WOOD FINISH INSULATION, BATT LOOSE, SPRA WOOD FRAMING (BLOCKING) WOOD FRAMING (CONTINUOUS)