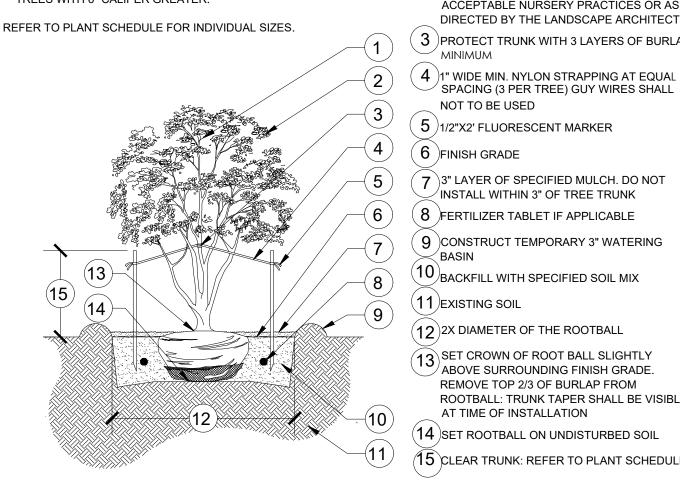

#### **SECTIONS & DETAILS**

EARTH BASE COURSE, SUB BASE, GRAV 6293 SAND, MORTAR, PLASTER, TILE BACKER BOARD an an an su RIGID INSULATION BOARD STEEL, METAL WOOD FINISH INSULATION, BATT LOOSE, SPRA WOOD FRAMING (BLOCKING) WOOD FRAMING (CONTINUOUS)