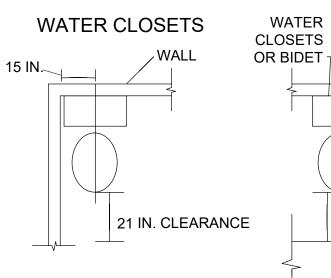

, LLC. and is intended<br>indentified above or of<br>on(s). This plan may not be<br>written permission from the<br>signed to this project.<br>DESIGN, LLC.<br>RESIDENCE |  |  |  |

NOTE:

FINISH





# 2 FLOOD VENT DETAIL SCALE: 1 1/2" = 1'-0"

- SMOOTH STUCCO PAINTED WHITE OR WOOD CLADDING (SEE EXTERIOR ELEVATIONS)

EXTERIOR

- T.O. FLOOD VENTS TO BE @ BFE (8'-0" NGVD).

- FLOOD VENT SPECIFICATION: 8"x16" DUAL FUNCTION SMART VENT MODEL 1540-520, FL PRODUCT APPROVAL NUMBER FL5822-R7. ONE SMART VENT COVERS 200 SF OF ENCLOSED AREA, THEREFORE: GARAGE TOTAL AREA: 660 SF 660 / 200 = 4 FLOOD VENTS REQUIRED - SMOOTH STUCCO PAINTED WHITE OR WOOD CLADDING (SEE EXTERIOR ELEVATIONS)

- CONCRETE SLAB. SEE STRUCTURAL DRAWINGS.

- STUCCO WEEP SCREED. MAINTAIN 2" CLEAR TO PAVING AND 4" CLEAR TO GRADE.











NOTE: GUARDRAIL MUST COMPLY



- CLEARANCE BETWEEN BOTTOM RAIL AND FINISH FLOOR TO REJECT A 2" DIAMETER SPHERE

|                   | [STRANG]<br>2900 SW 28TH TERRACE, SUITE 301<br>MIAMI, FL 33133 |                                                                                       |  |  |  |  |
|-------------------|----------------------------------------------------------------|---------------------------------------------------------------------------------------|--|--|--|--|
|                   | PH: 305-373-4990<br>FIRM LICENSE # AA26001123                  |                                                                                       |  |  |  |  |
|                   | WWW.STRANG.DESIGN                                              |