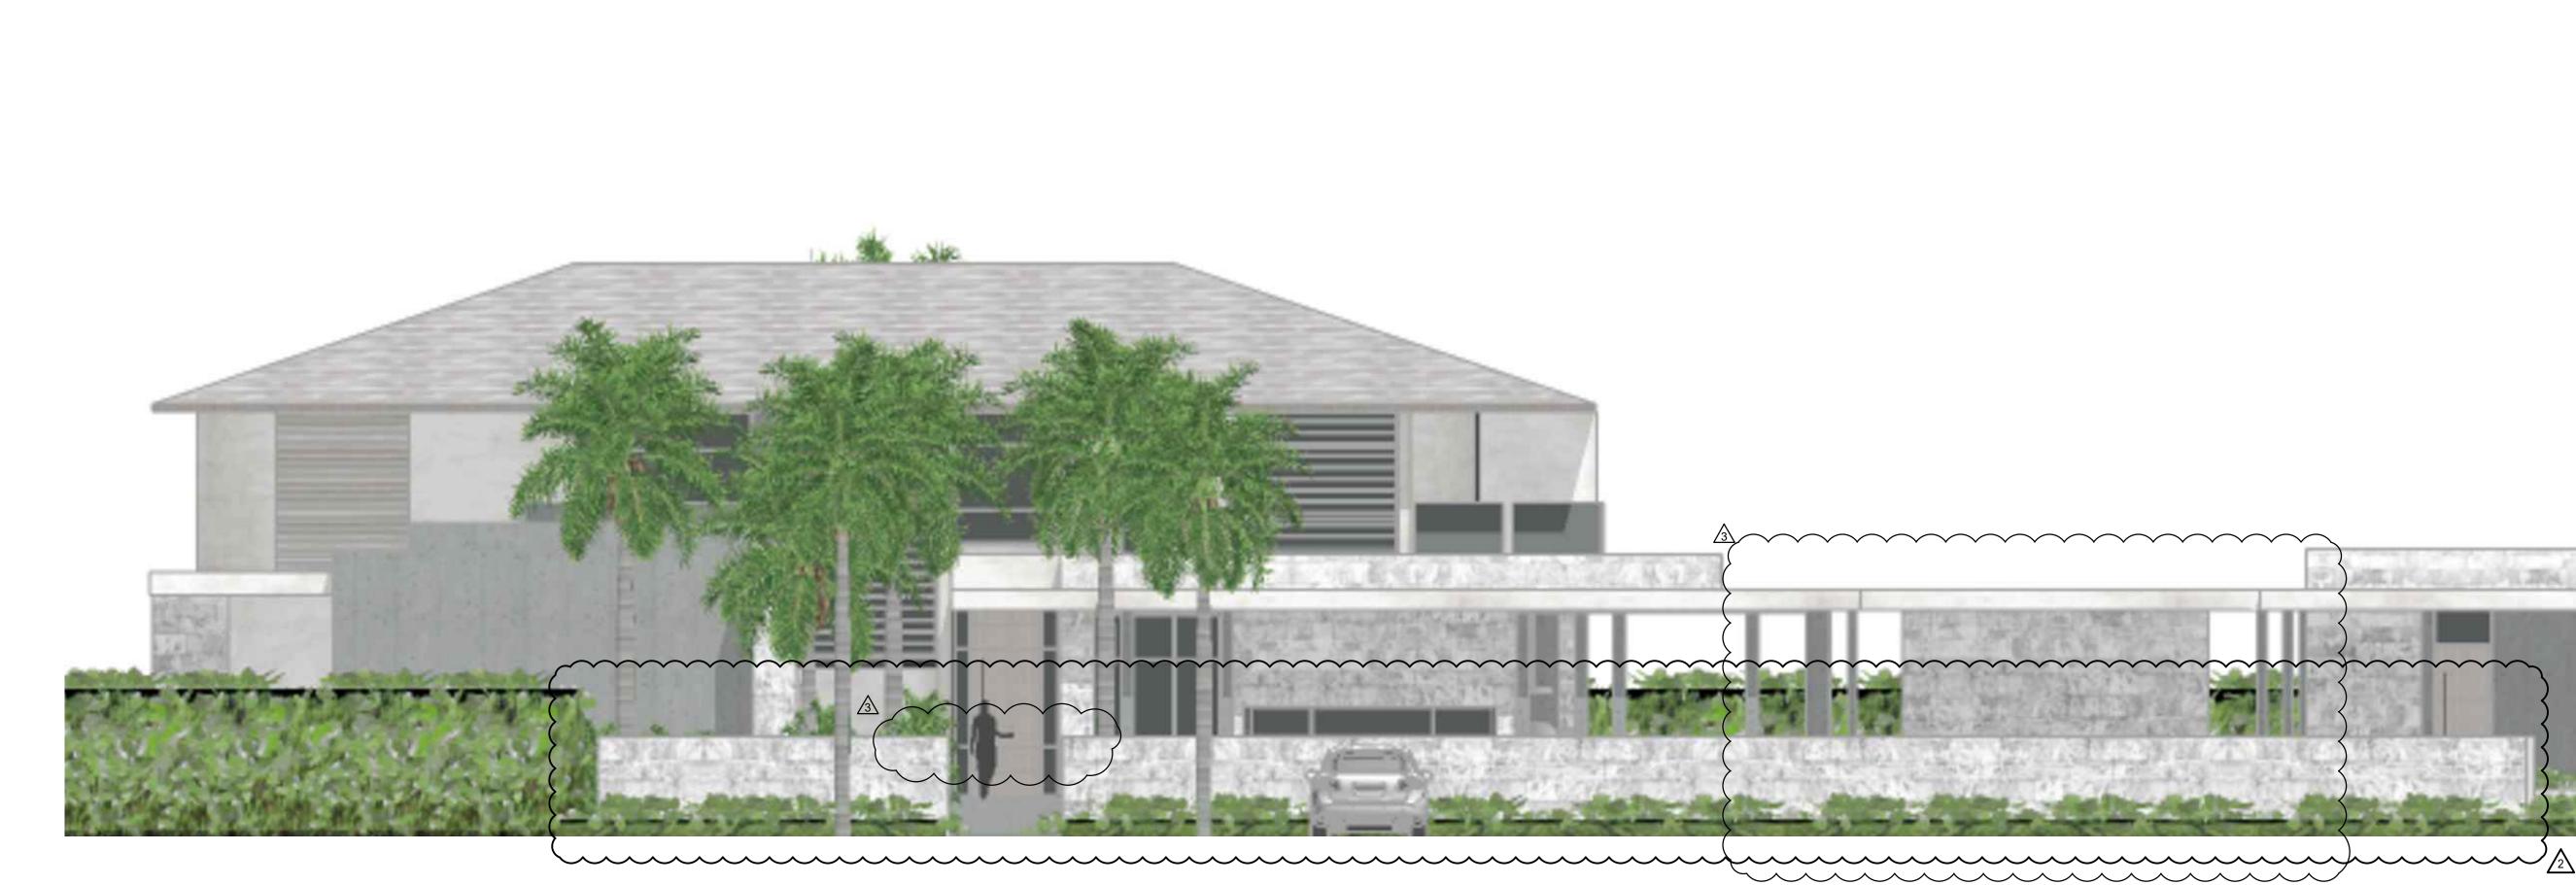

| PROJECT DA   | TA                                                                                                                                                                                           | MATERIAL LEGEND        |
|--------------|----------------------------------------------------------------------------------------------------------------------------------------------------------------------------------------------|------------------------|
| <u>SCOPE</u> | TWO-STORY SINGLE-FAMILY FAMILY HOME WITH 7 BEDROOMS AND 8 BATHS                                                                                                                              | FLOOR PLANS            |
| ADDRESS      | 10945 LAKESIDE DR, CORAL GABLES, FL 33156, USA                                                                                                                                               | CONCRETE               |
| FOLIO        | 03-5107-004-0480                                                                                                                                                                             | WOOD FINISH            |
| LEGAL        | LOT 19, BLOCK 3, OF SNAPPER CREEK LAKES, SUBDIVISION,<br>ACCORDING TO THE PLAT THEREOF, AS RECORDED IN PLAT<br>BLOCK 57, AT PAGE 86, OF THE PUBLIC RECORDS OF<br>MIAMI-DADE COUNTY, FLORIDA. | LANDSCAPING            |
|              |                                                                                                                                                                                              |                        |
| ZONING       | CITY OF CORAL GABLES                                                                                                                                                                         |                        |
| SURVEY       | J. BONFILL & ASSOCIATES, INC. FLORIDA CERTIFICATE OF<br>AUTHORIZATION NUMBER LB 3398                                                                                                         |                        |
| FLOOD ZONE   | x                                                                                                                                                                                            | REFLECTED CEILING PLAN |
| CODES        | FLORIDA BUILDING CODE                                                                                                                                                                        | PAINTED GYPSUM BOARD   |
|              |                                                                                                                                                                                              |                        |