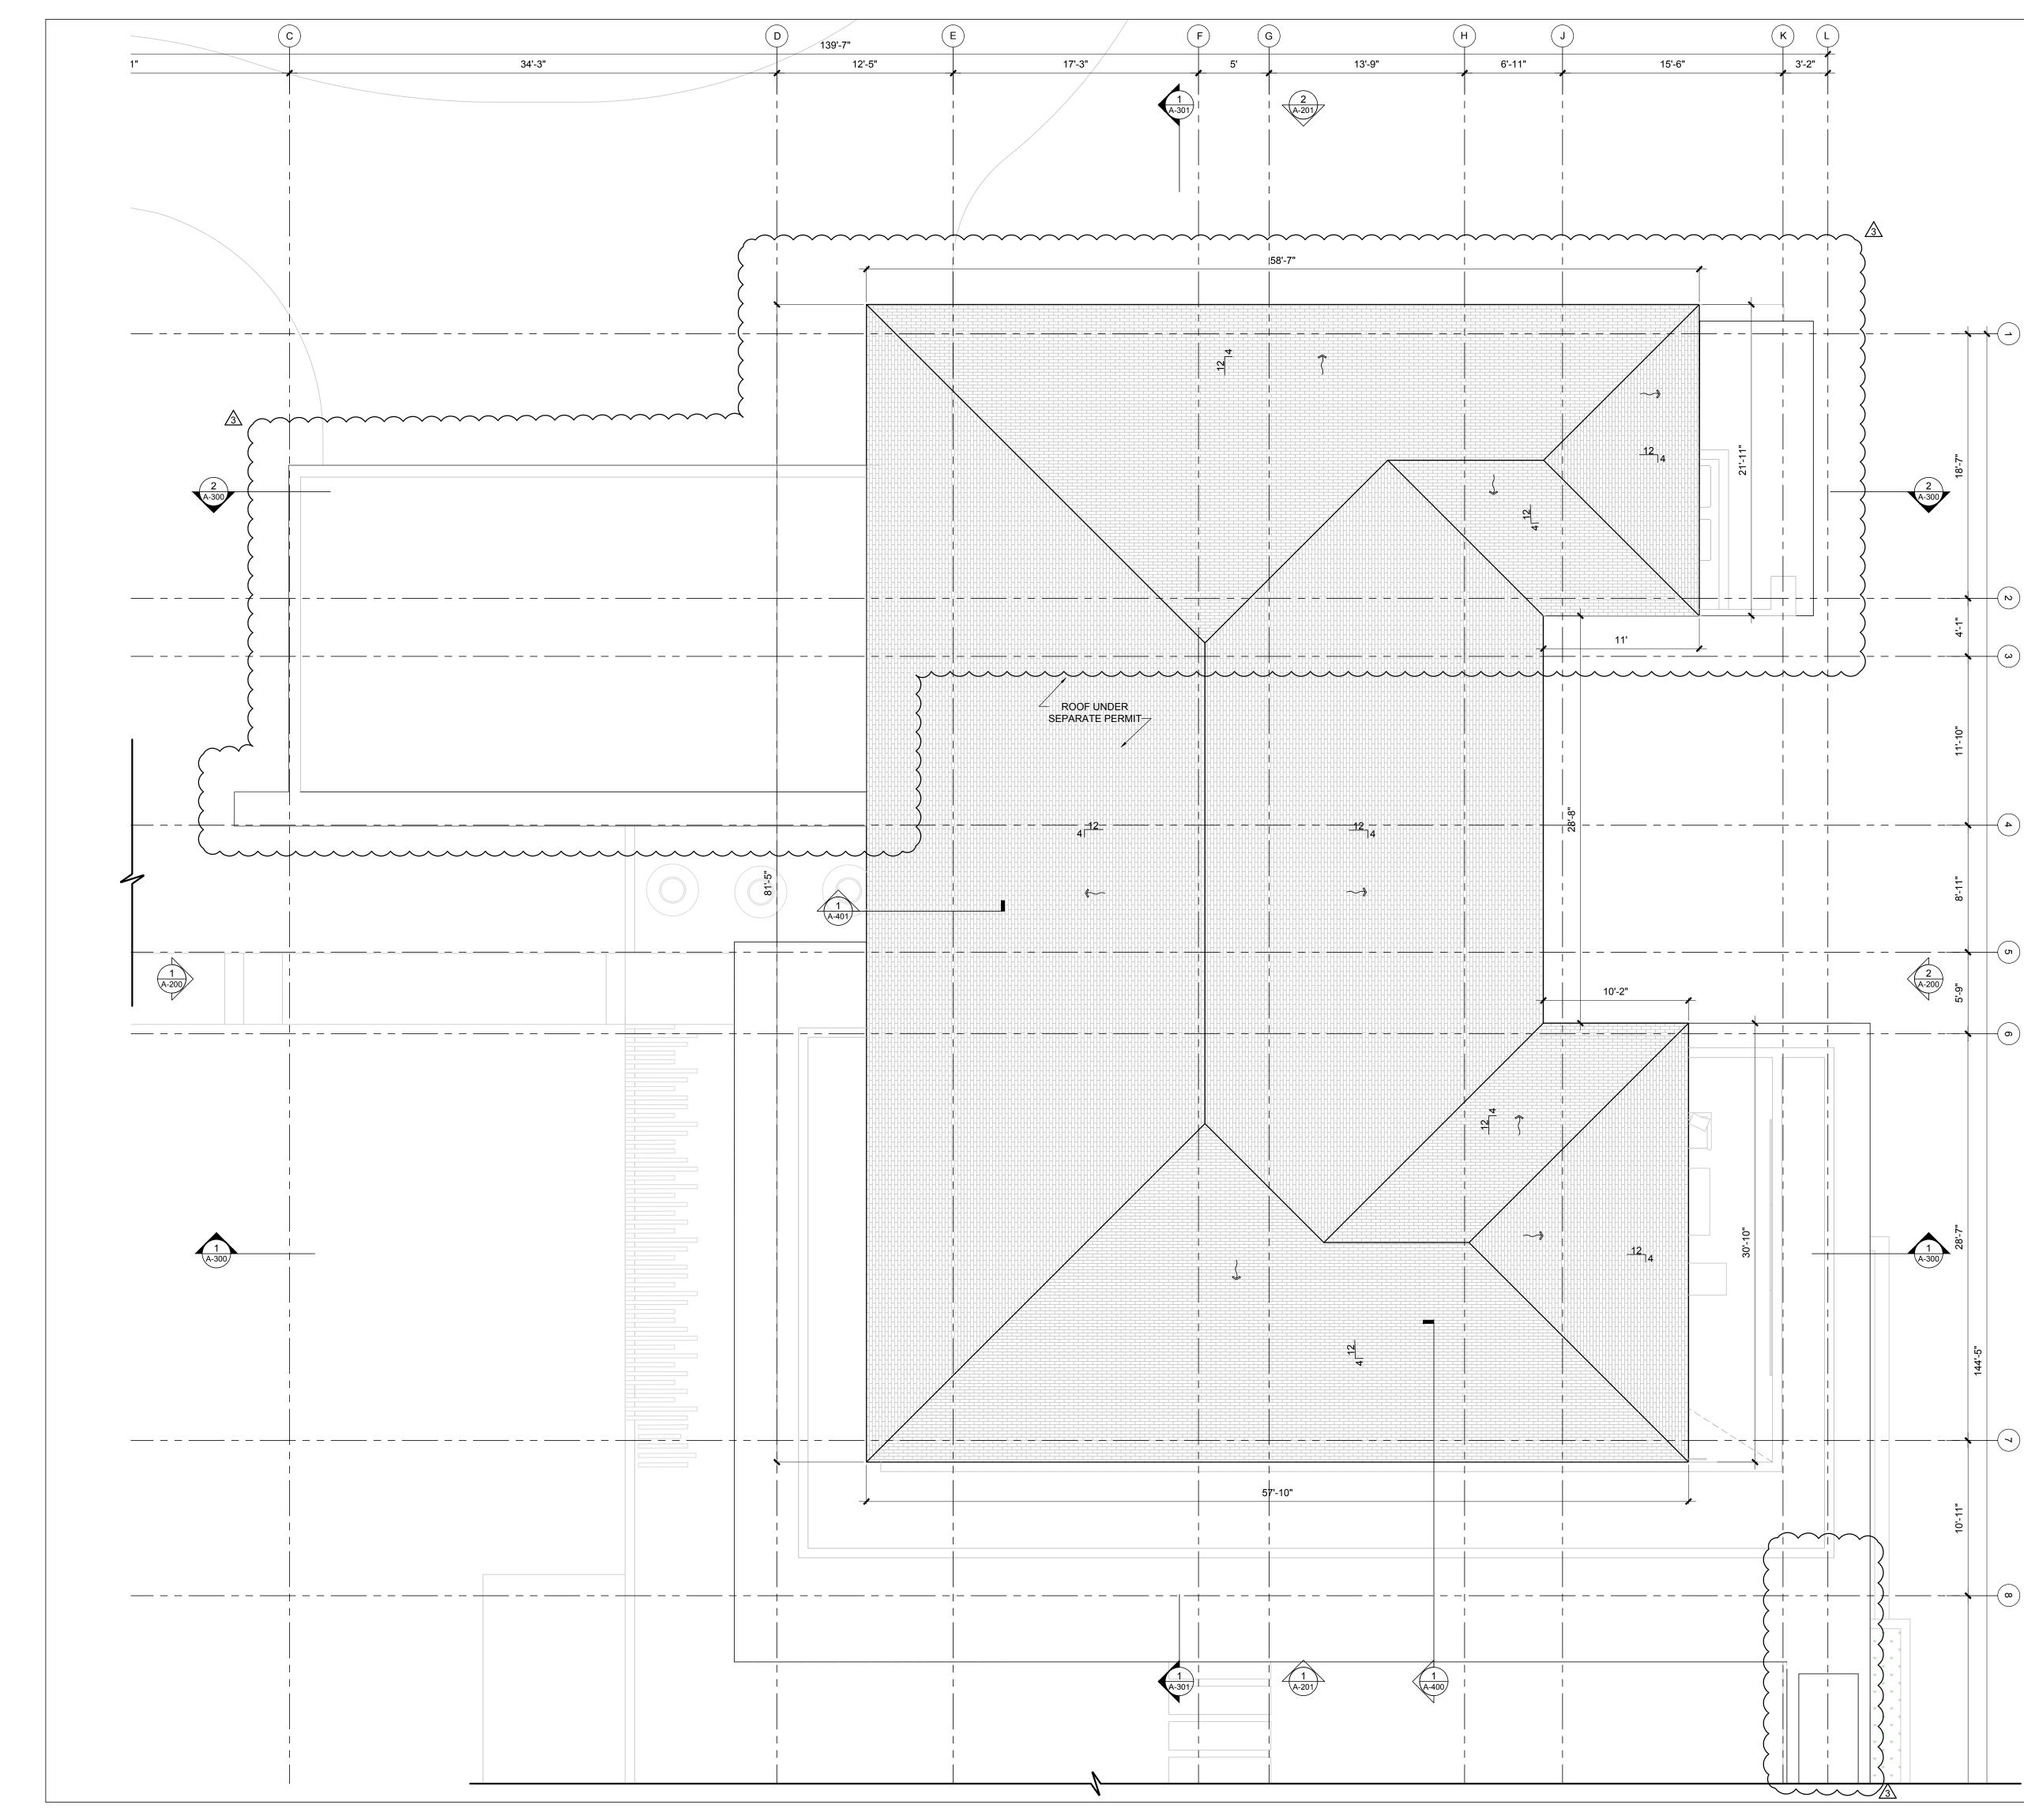

#### ITEMS UNDER SEPERATE PERMIT:

- POOL/WATER FEATURES
- POOL BARRIER WINDOWS/DOORS
- CISTERN
- FENCES/GATES
  GENERATOR
  SEPTIC TANK
  ROOFS