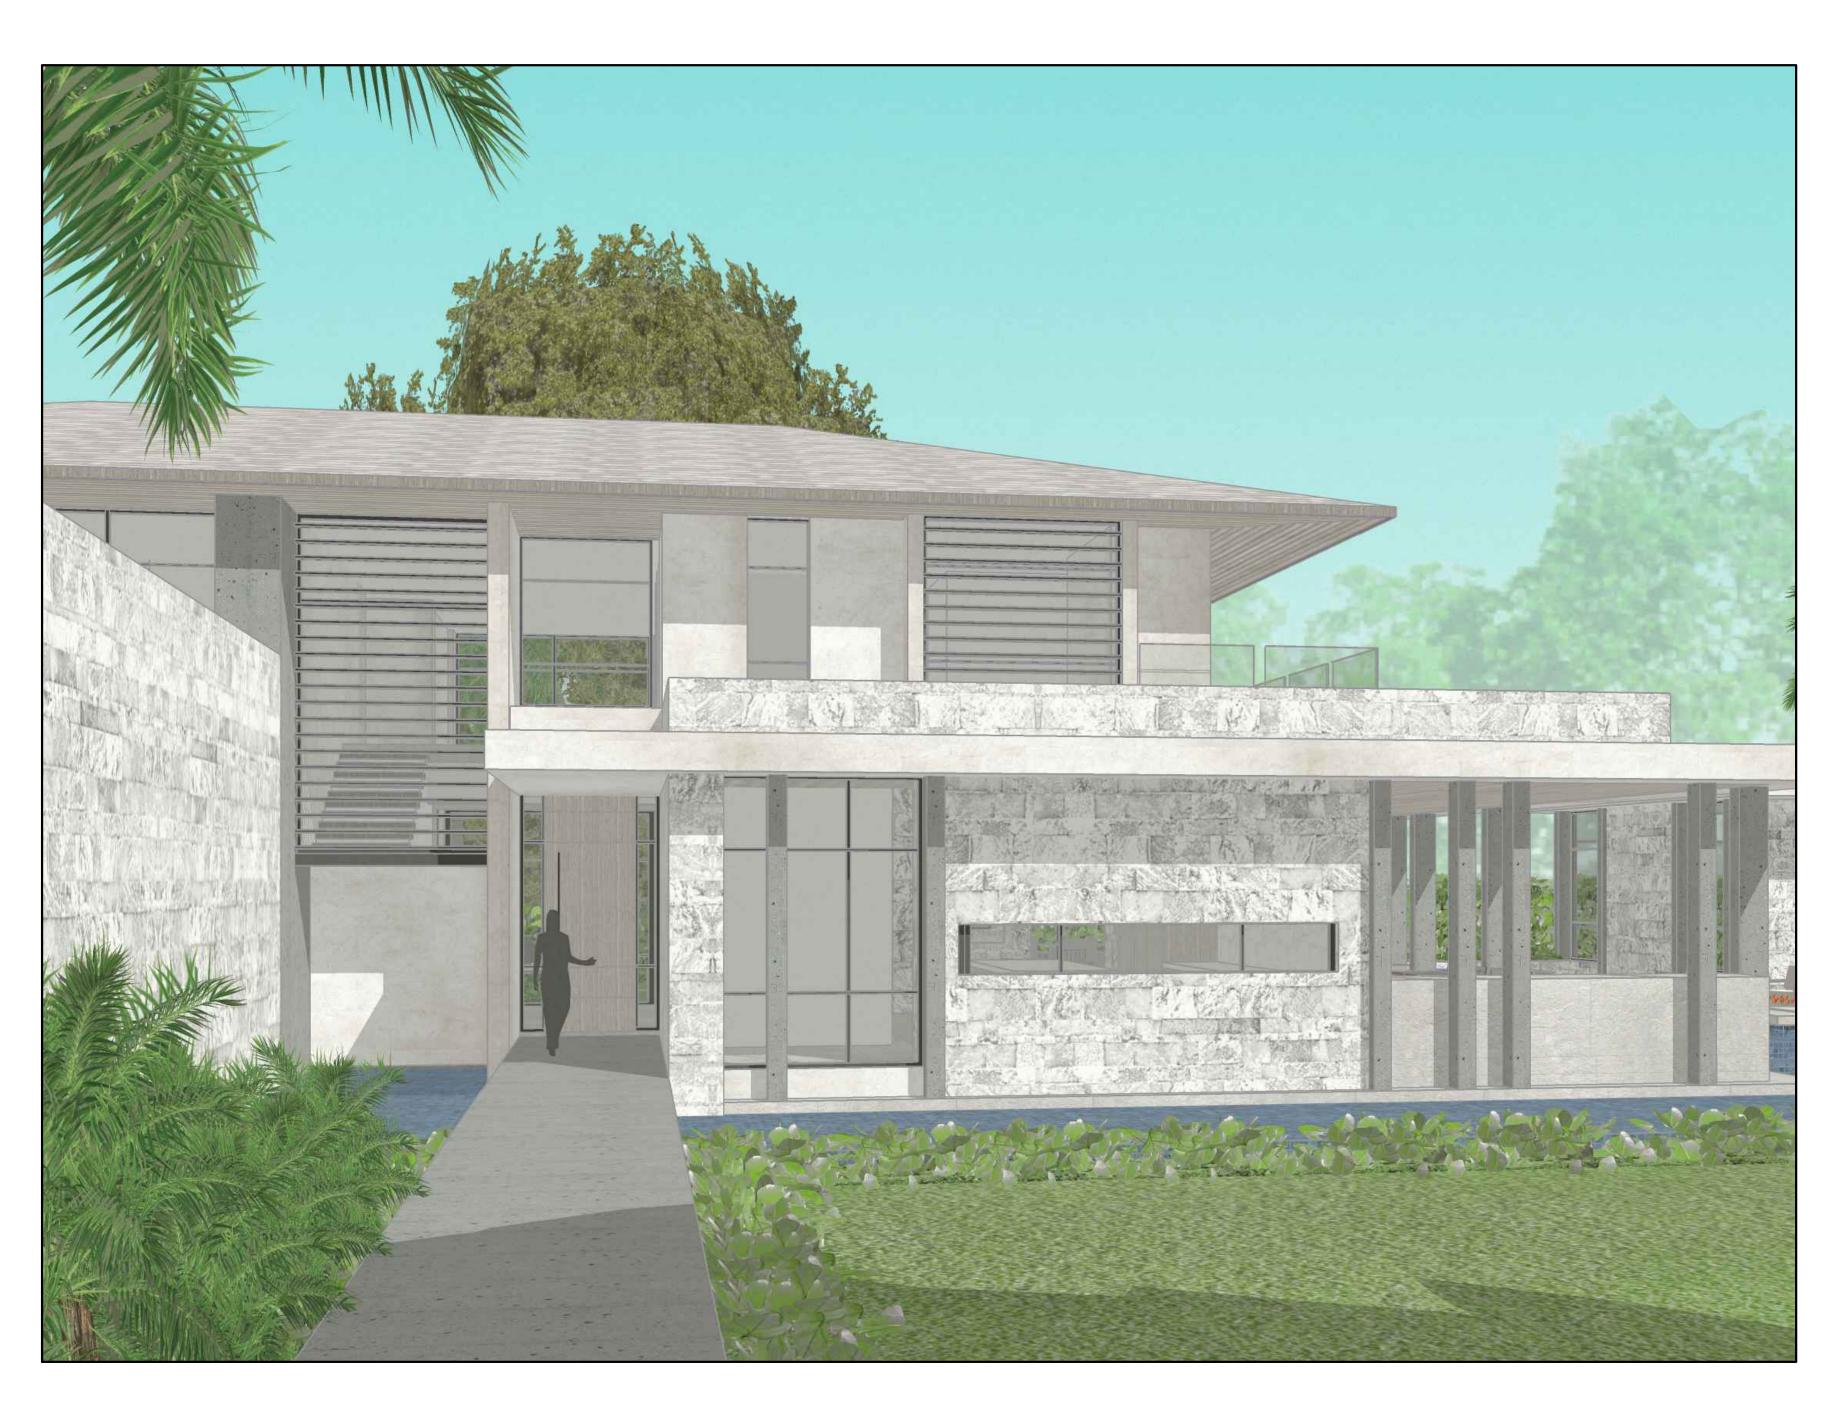

| PROJECT DA   | TA                                                                                                                                                                                           | MATERIAL LEGEND        |
|--------------|----------------------------------------------------------------------------------------------------------------------------------------------------------------------------------------------|------------------------|
| <u>SCOPE</u> | TWO-STORY SINGLE-FAMILY FAMILY HOME WITH 7 BEDROOMS AND 8 BATHS                                                                                                                              | FLOOR PLANS            |
| ADDRESS      | 10945 LAKESIDE DR, CORAL GABLES, FL 33156, USA                                                                                                                                               | CONCRETE               |
| FOLIO        | 03-5107-004-0480                                                                                                                                                                             | WOOD FINISH            |
| LEGAL        | LOT 19, BLOCK 3, OF SNAPPER CREEK LAKES, SUBDIVISION,<br>ACCORDING TO THE PLAT THEREOF, AS RECORDED IN PLAT<br>BLOCK 57, AT PAGE 86, OF THE PUBLIC RECORDS OF<br>MIAMI-DADE COUNTY, FLORIDA. | LANDSCAPING            |
|              |                                                                                                                                                                                              |                        |
| ZONING       | CITY OF CORAL GABLES                                                                                                                                                                         |                        |
| SURVEY       | J. BONFILL & ASSOCIATES, INC. FLORIDA CERTIFICATE OF<br>AUTHORIZATION NUMBER LB 3398                                                                                                         |                        |
| FLOOD ZONE   | x                                                                                                                                                                                            | REFLECTED CEILING PLAN |
| CODES        | FLORIDA BUILDING CODE                                                                                                                                                                        | PAINTED GYPSUM BOARD   |
|              |                                                                                                                                                                                              |                        |

#### ITEMS UNDER SEPERATE PERMIT:

- POOL/WATER FEATURES
- POOL BARRIER WINDOWS/DOORS
- CISTERN
- FENCES/GATES
  GENERATOR
  SEPTIC TANK
  ROOFS