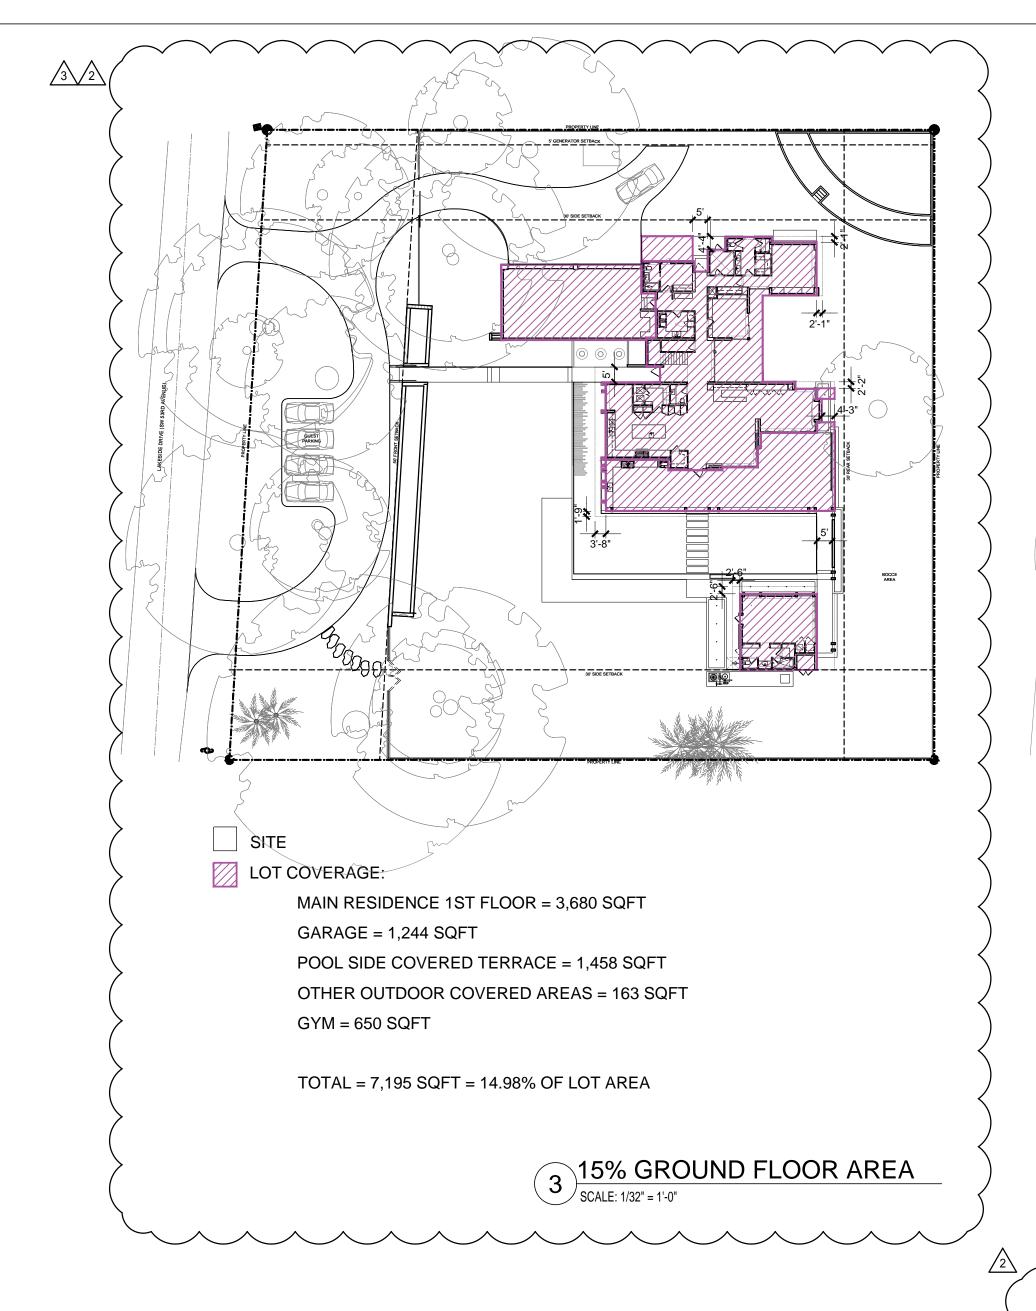

|
|        |                                                                                                                                                                                                                                                                                                                                                                                                                                        |



Sheet No:







|              | ZONI         | NG LEGEND (C   | GABLES EST    | ATE #2 DISTR                                          | ICT)                     |                    |                           |         |
|--------------|--------------|----------------|---------------|-------------------------------------------------------|--------------------------|--------------------|---------------------------|---------|
|              |              | TYPE           | LOT SIZE      | LOT AREA                                              | LOT ACREAGE              |                    |                           |         |
|              | SITE INFO.   | SFR            | 229' X 210'   | 48,015 SF                                             | 1.10 acres               |                    |