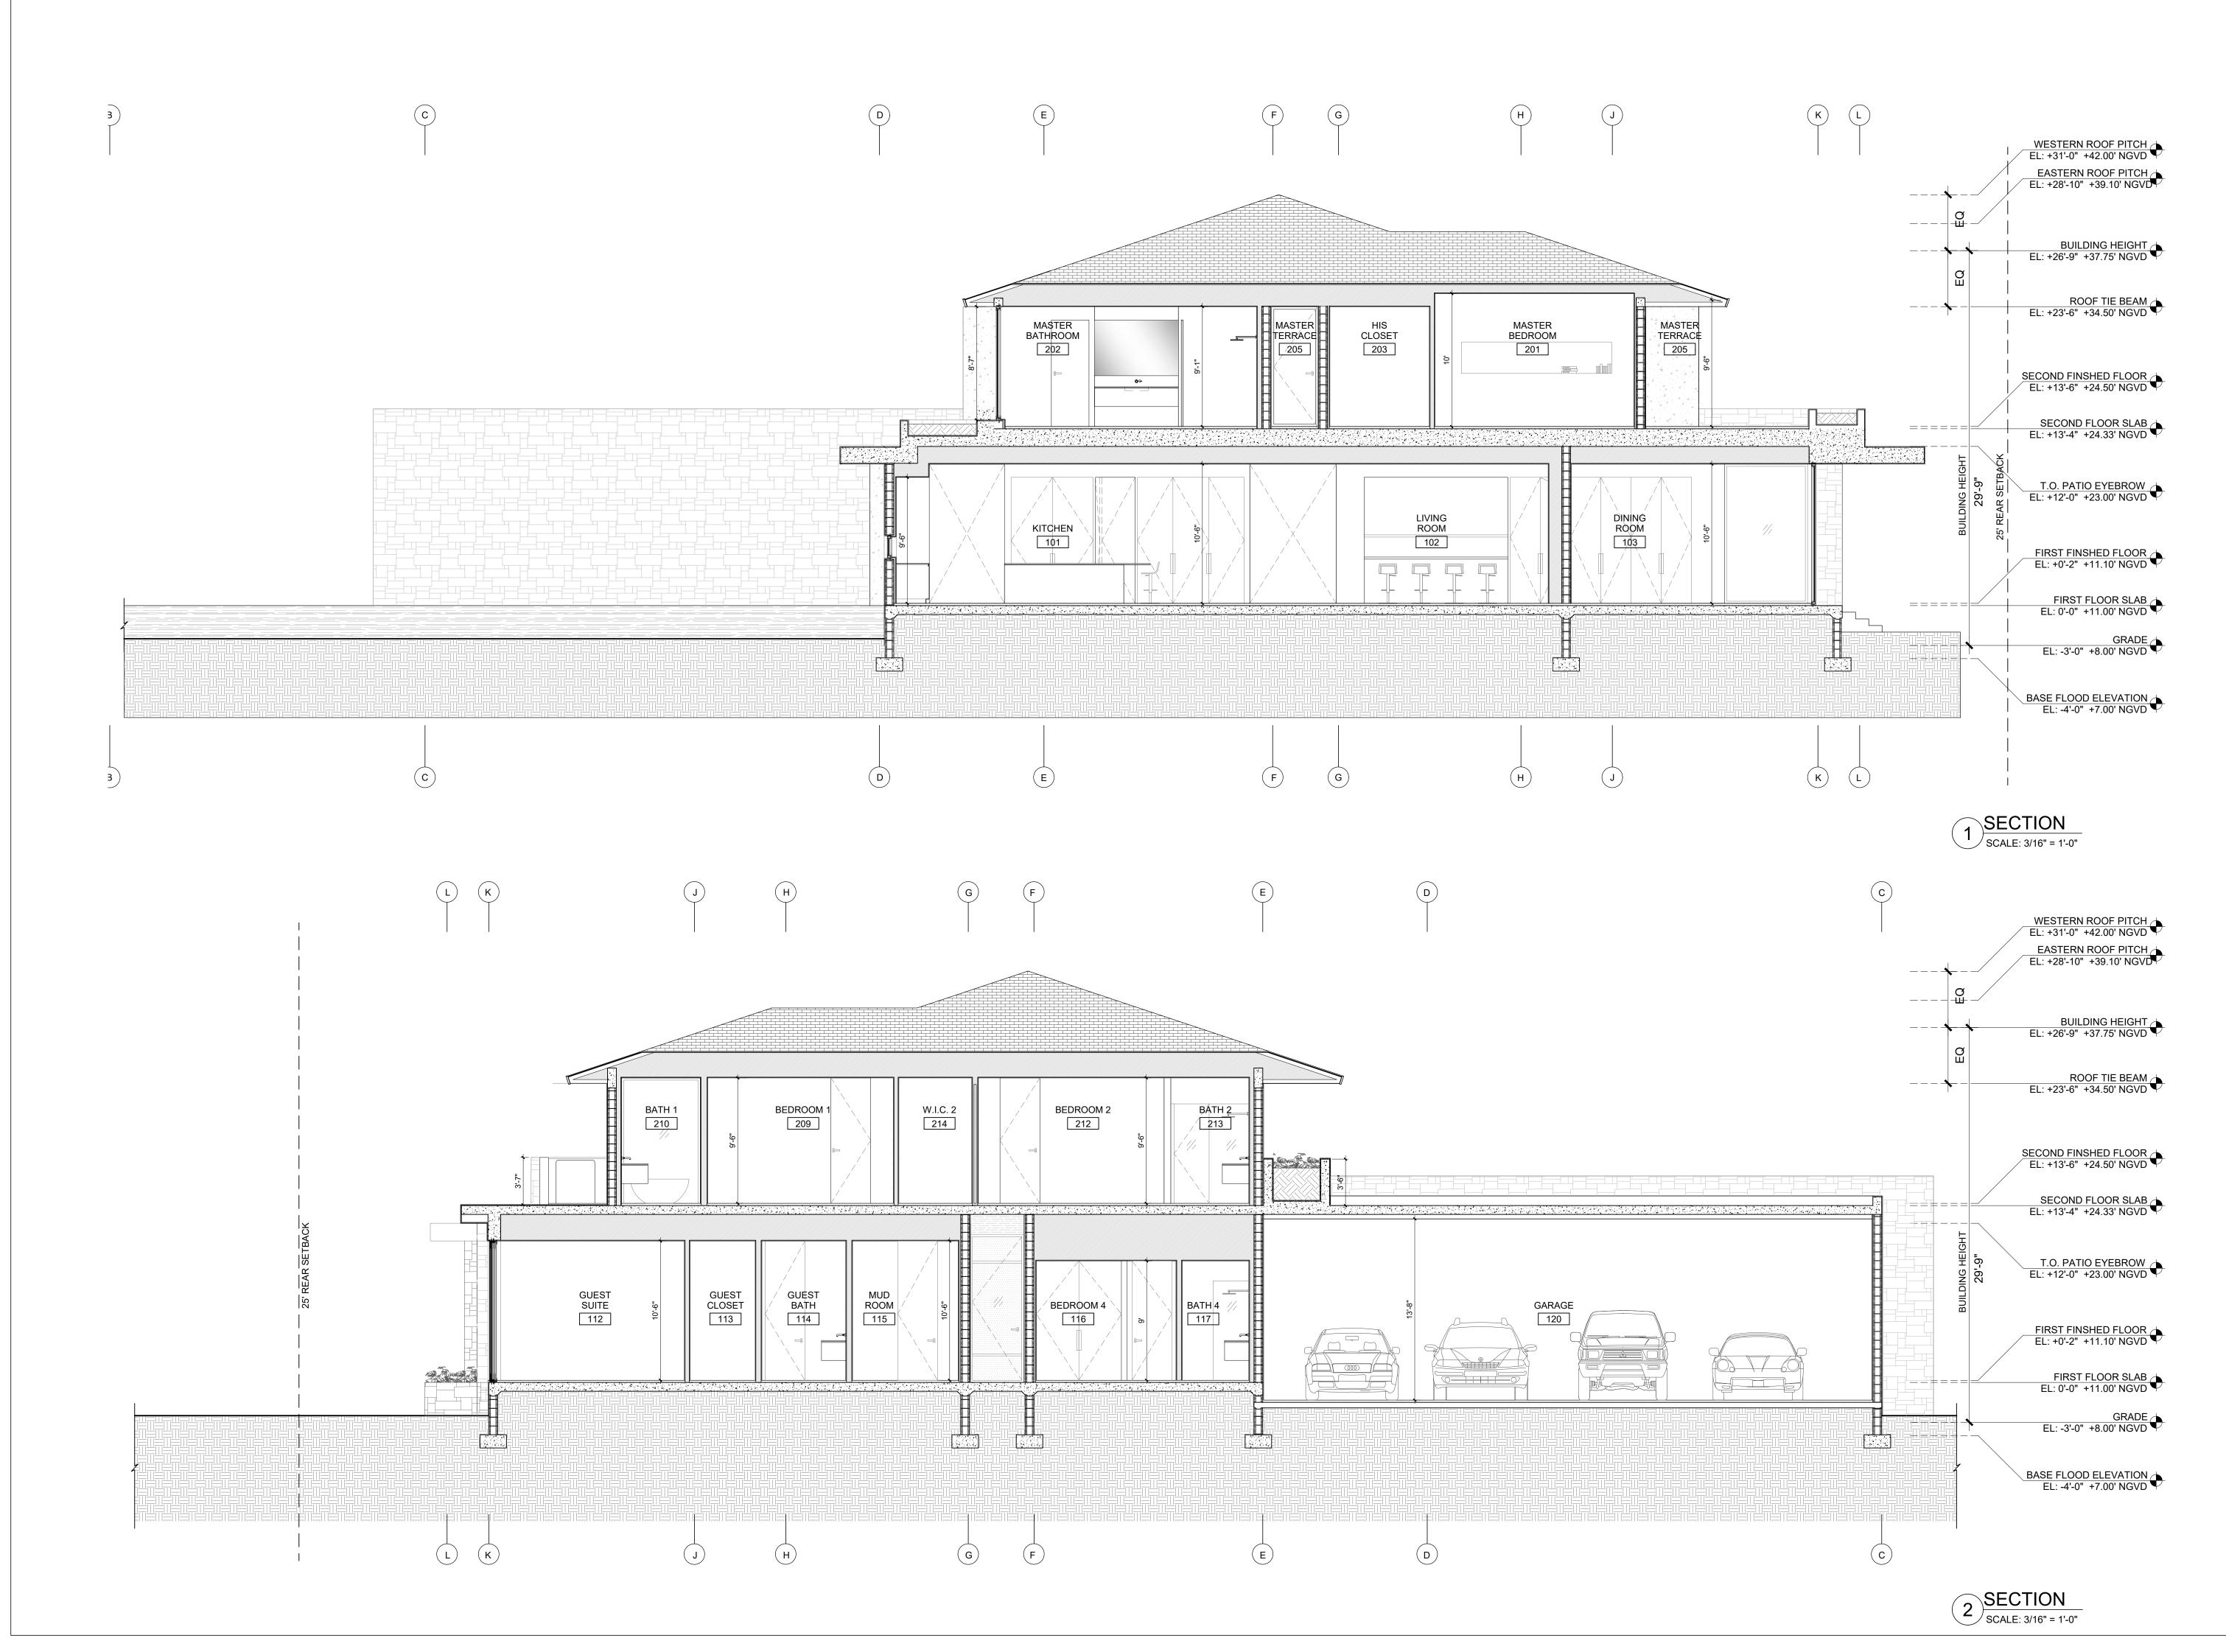

|                    |      | AL ABBREV. LEGE                                        | ND<br>FBO              | FURNISHED BY OTHERS                                     | RQL                 | RAIN WATER LEADER                            | SYMBOL I               |                     | )                           |                         | COF DRAWINGS                                      | [STRANG]                                                                                                                   |
|--------------------|------|--------------------------------------------------------|------------------------|---------------------------------------------------------|---------------------|----------------------------------------------|------------------------|---------------------|-----------------------------|-------------------------|---------------------------------------------------|----------------------------------------------------------------------------------------------------------------------------|
| @<br>AAD<br>ABV    | ŀ    | ATTIC ACCESS DOOR<br>ABOVE                             | FF&EE                  | FURNITURE, FIXTURE &<br>EQUIPMENT                       | REF                 | REFERENCE<br>REGULAR                         |                        | NUM                 | BUILDING SECTION DWG NUMBER | Anon                    | COPY OF SURVEY                                    | 2900 SW 28TH TERRACE, SUITE 301                                                                                            |
| AB<br>A/C          | ŀ    | ANCHOR BOLT<br>AIR CONDITIONING                        | FUR<br>FUT             | FURRED (-ING)<br>FUTURE                                 | REINF               | REINFORCE (-ED)                              |                        | SHT                 | SHEET NUMBER                | A-000<br>A-001          | PROJECT DATA<br>GENERAL NOTES                     | MIAMI, FL 33133                                                                                                            |
| ACC<br>ADD         |      | ACCESS<br>ADDENDUM                                     | GA                     | GAUGE                                                   | REQ<br>REM          | REQUIRED<br>REMOVE                           |                        | NUM                 | WALL SECTION DRAWING NUMBER | A-002<br>A-003          | ZONING AND DATA<br>ZONING AND DATA                | PH: 305-373-4990<br>FIRM LICENSE # AA26001123                                                                              |
| ADH<br>ADJ         | ŀ    | ADHESIVE<br>ADJACENT                                   | GPM<br>GALV            | GALLONS PER MINUTE<br>GALVANIZE (-D)                    | RES<br>RET          | RESILIENT<br>RETURN                          | •                      | SHT                 | SHEET NUMBER                | A-004<br>A-005          | EXISTING CONDITIONS                               | WWW.STRANG.DESIGN                                                                                                          |
| ADJ1<br>AFF        | ŀ    | ADJUSTABLE<br>ABOVE FINISHED FLOOR                     | GI<br>GKT              | GALVANIZED IRON<br>GASKET (-ED)                         | RA<br>REV           | RETURN AIR<br>REVISION (-S)                  |                        |                     |                             | A-100                   |                                                   | PROJECT LOCATION:                                                                                                          |
| AP<br>APX          | ŀ    | ACCESS PANEL<br>APPROXIMATE                            | GC<br>(-OR)            | GENERAL CONTRACT                                        | RM<br>RO            | ROOM<br>ROUGH OPENING                        |                        | NUM                 | DETAIL DRAWING NUMBER       | A-101<br>A-102          | FIRST FLOOR PLAN<br>PLAYHOUSE FLOOR PLAN AND ROOF | 10945 LAKESIDE DR, CORAL                                                                                                   |
| ARC<br>ASC         | ŀ    | ARCHITECT (-URE) (-URAL)<br>ABOVE SUSPENDED            | GB                     | GLASS, GLAZING<br>GRAB BAR                              | RUB                 | RUBBER                                       |                        | SHT                 | SHEET NUMBER                | A-103<br>A-104          |                                                   | GABLES, FL 33156, USA                                                                                                      |
| CEIL<br>ALT        | ŀ    | ALTERNATE                                              | GRD<br>GT              | GROUND<br>GROUT                                         | SCN<br>SCH          | SCREEN<br>SCHEDULE (-D)                      | ~->                    |                     |                             | A-200                   | PLAN<br>SECOND FLOOR PLAN                         | PROJECT CLIENT(S) / OWNER(S):                                                                                              |
| ALUI<br>ANC        | ŀ    | ALUMINUM<br>ANCHOR (-AGE) (-ED)                        | GYP BD<br>GD           | GYPSUM BOARD<br>GRADE                                   | SNT<br>SECT         | SEALANT<br>SECTIONS (S)                      | í 1                    | NUM                 | ENLARGED DRAWING NUMBER     | A-201<br>A-202          | ROOF PLAN<br>ELEVATIONS                           | DAVID & ANNA JAGOLINZER                                                                                                    |
| ANO<br>AUTO        |      | ANODIZED<br>AUTOMATIC                                  | НС                     | HANDICAP (-ED)                                          | SHT<br>SIM          | SHEET<br>SIMILAR                             | レン                     | SHT                 | SHEET NUMBER                | A-203<br>A-204          | ELEVATIONS<br>ELEVATIONS                          |                                                                                                                            |
| BD                 |      | BOARD                                                  | HDW<br>HWD             | HARDWARE<br>HARDWOOD                                    | SC<br>SP            | SOLID CORE<br>SOUND PROOF                    |                        | NUM                 | ELEVATION DRAWING NUMBER    | A-300<br>A-206<br>A-207 | SECTIONS<br>CONTEXT ELEVATIONS                    | ARCHITECT AND LANDSCAPE ARCHITECT                                                                                          |
| BEL<br>BET<br>BI   | E    | BELOW<br>BETWEEN<br>BUILT-IN                           | HVAC<br>AIR            | HEATING/VENTILAYTING/<br>CONDITIONING                   | S<br>SPK<br>SPL     | SOUTH<br>SPEAKER                             |                        | SHT                 | SHEET NUMBER                | A-207<br>A-900<br>A-901 | CONTEXT ELEVATIONS<br>PERSPECTIVES                | STRANG DESIGN, LLC<br>FIRM LICENSE # AR0017183<br>AOR: SOFIA MERE, LICENSE #AR100970                                       |
| BLDO<br>BLK        | G E  | BUILDING<br>BLOCK                                      | HDY<br>HGT<br>HM       | HEAVY DUTY<br>HEIGHT<br>HOLLOW METAL                    | SPL<br>SPEC<br>SPR  | SPECIAL<br>SPECIFICATION (S)<br>SPRINKLER    |                        | V                   |                             | A-902<br>A-903          | PERSPECTIVES<br>(SHEET REMOVED)                   | 2900 SW 28TH TERRACE, #301 MIAMI<br>FL 33133 PH: 305-373-4990                                                              |
| BLK<br>BLKO<br>BLT | G E  | BLOCK<br>BLOCKING<br>BUILT                             | HOR<br>HWH             | HORIZONTAL<br>HORIZONTAL<br>HOT WATER HEATER            | SQFT                | SQUARE FEET<br>STAINLESS STEEL               |                        | XX                  | DOOR NUMBER                 | A-904<br>A-905          | PERSPECTIVES<br>PERSPECTIVES                      | STRUCTURAL ENGINEERING:                                                                                                    |
| BDT<br>BM<br>BOT   | E    | BEAM<br>BEAM<br>BOTTOM                                 | HR                     | HOUR<br>INCLUDE (-D) (-ING)                             | SS<br>STD<br>SSMR   | STAINLESS STEEL<br>STANDARD<br>STANDING SEAM |                        | <u>,</u>            |                             | A-906<br>A-907          | PERSPECTIVES<br>PERSPECTIVES<br>PERSPECTIVES      | WEXLER ASSOCIATES<br>990 BISCAYNE BLVD, SUITE 501<br>MIAMI, FL 33132                                                       |
| BRG<br>BS          | E    | BEARING<br>BOTH SIDES                                  | INCL<br>INSUL<br>INT   | INCLUDE (-D) (-ING)<br>INSULAT (-ED) (-ION)<br>INTERIOR | METAL R             |                                              |                        | ××                  | WINDOW NUMBER               | A-908                   | PERSPECTIVES<br>PERSPECTIVES<br>PERSPECTIVES      | TEL: 305.209.3293                                                                                                          |
| _, BU              | E    | BUILT UP<br>BEVELED                                    |                        |                                                         | STL                 | STEEL                                        |                        |                     |                             |                         |                                                   | MEP ENGINEERING:<br>LAAN GROUP, INC                                                                                        |
| BVL<br>BW<br>BETV  | E    | BEVELED<br>BOTH WAY<br>BETWEEN                         | J<br>JC<br>JT          | JUNCTION BOX<br>JANITOR'S CLOSET<br>JOINT               | STO<br>STR<br>STUC  | STORAGE<br>STRUCTURE (-AL)<br>STUCCO         |                        | - · -(XX)           | GRID LINE                   |                         | SCAPE                                             | 2423 SW 147 AVE, SUITE 355<br>MIAMI, FL 33185<br>TEL: 786.342.8252                                                         |
| CAB                |      | CABINET                                                | JI<br>JF<br>JST        | JOINT<br>JOINT FILLER<br>JOIST                          | STUC<br>SUSP<br>SYM | STUCCO<br>SUSPENDED<br>SYMMETRICAL           | ELEVATION M            |                     | ELEVATION MARK              | L-100                   | COVER<br>TREE DISPOSITION PLAN                    | CIVIL ENGINEERING:                                                                                                         |
| CAB<br>CB<br>CPT   | C    | CABINET<br>CATCH BASIN<br>CARPET (-ED)                 | KPL                    | JOIST<br>KICK PLATE                                     | SYM<br>SYST<br>SF   | SYMMETRICAL<br>SYSTEM<br>SUPPLY FAN          |                        |                     |                             |                         | TREE DISPOSITION CHART<br>LANDSCAPE DETAILS       | ROSS ENGINEERING<br>3325 S. UNIVERSITY DRIVE, SUITE 111                                                                    |
| CIPC               |      | CAST IN PLACE                                          | KPL<br>KIT<br>KO       | KICK PLATE<br>KITCHEN<br>KNOCKOUT                       | SFBC                | SOUTH FLORIDA<br>BUILDING CODE               |                        | ROOM<br>#           | ROOM NAME<br>ROOM NUMBER    |                         |                                                   | DAVIE, FL 33328<br>TEL: 954.318.0624                                                                                       |
| CON<br>CK<br>CLG   | (    | CAULK (-ING)<br>CEILING                                | LBL                    | LABEL                                                   | TEL                 | TELEPHONE                                    |                        |                     |                             |                         |                                                   | GENERAL CONTRACTOR:                                                                                                        |
| CLO<br>CLO<br>CHT  | (    | CLOSET<br>CLING HEIGHT                                 | LAB<br>LAM             | LABEL<br>LABORATORY<br>LAMINATE (-ED)                   | TEMP<br>TH          | TELEPHONE<br>TEMPORARY<br>THICK (-NESS)      |                        | XX                  | REVISION TAG                |                         |                                                   | TBD                                                                                                                        |
| CPLF               |      | CEMENT PLASTER                                         | LAV<br>LSW             | LAWINATE (-ED)<br>LAVATORY<br>LEAD SHIELD WINDOW        | THR                 | THRESHOLD<br>TOILET PAPER                    |                        |                     |                             |                         |                                                   |                                                                                                                            |
| CEM                | B Ć  | CEMENT BOARD<br>CENTER                                 | LT<br>LC               | LIGHT<br>LIGHT CONTROL                                  | TOL                 | DISPENSER<br>TOLERANCE                       |                        | ###                 | KEY NOTE                    |                         |                                                   | PROJECT NAME:                                                                                                              |
| C<br>C<br>CER      | (    | CENTER LINE<br>CERAMIC                                 | LW                     | LIGHT WEIGHT<br>LIVE LOAD                               | T & G<br>TOB        | TONGUE & GROOVE<br>TOP OF BEAM               |                        | $\frown$            | EXTERIOR FINISH TAG         |                         |                                                   | JAGOLINZER RESIDENCE                                                                                                       |
| CT<br>CO           | C    | CERAMIC TILE<br>CLEAN OUT                              | LVR                    | LOUVER                                                  | TOR<br>TOS          | TOP OF ROOF<br>TOP OF SLAB                   |                        | X                   | (TO BE RECTANGULAR)         |                         |                                                   | PROFESSIONAL SEAL(S):                                                                                                      |
| CLR<br>COL         |      | CLEAR (-ANCE)<br>COLUMN                                | MFR<br>MRB             | MANUFACTURE (-ER)<br>MARBLE                             | TB<br>TYP           | TOWEL BAR<br>TYPICAL                         | •                      |                     | PROPERTY LINE               |                         |                                                   |                                                                                                                            |
| COM<br>CON         | IP ( | COMPRESS (-ED) (-ION)<br>CONCRETE                      | MO<br>MATL             | MASONRY OPENING<br>MATERIAL                             | UUNF                | UNFINISHED                                   |                        | $\bigcirc$          |                             |                         |                                                   |                                                                                                                            |
| CMU<br>UNIT        | (    | CONCRETE MASONRY                                       | MAX<br>MECH            | MAXIMUM<br>MECHANIC (-AL)                               | UR<br>UON           | URNIAL<br>UNLESS OTHERWISE                   | · · ·                  | - ·                 | SET-BACK LINE               |                         |                                                   |                                                                                                                            |
| CON<br>CON         |      | CONNECT (-ED) (-ION)<br>CONSTRUCT (-ED) (-ION)         | MC<br>MBR              | MEDICINE CABINET<br>MEMBER                              | NOTED               |                                              |                        |                     |                             |                         |                                                   |                                                                                                                            |
| CON<br>CON         |      | CONTINUE, CONTINUOUS<br>CONTRACT (-OR)                 | MTL<br>MTFR            | METAL<br>METAL FURRING                                  | VNR<br>VERT         | VENEER<br>VERTICAL                           |                        |                     | LOT LINE                    |                         |                                                   |                                                                                                                            |
| CJ<br>COR          | R (  | CONTROL JOINT<br>CORRUGATED                            | MPR<br>MTHR            | METAL PILE RAILING<br>METAL THRESHOLD                   | VEST<br>VIN         | VESTIBULE<br>VINYL                           |                        |                     |                             |                         |                                                   |                                                                                                                            |
| CNTI<br>CWL        |      | COUNTER<br>CURTAIN WALL                                | M<br>MWK               | METER (-S)<br>MILWORK                                   | WTW                 | WALL TO WALL                                 |                        | — · <sub>Γ</sub> ⊖– | CENTER LINE                 |                         |                                                   |                                                                                                                            |
| DPR                |      | DAMPER                                                 | MIN<br>MIR             | MINIMUM<br>MIRROR                                       | WH<br>WC            | WALL HUNG<br>WATER CLOSET                    |                        |                     |                             |                         |                                                   |                                                                                                                            |
| DL<br>DEM          | 0 [  | DEAD LOAD<br>DEMO(LISH) (-LITION)                      | MISC<br>MOD            | MISCELLANEOUS<br>MODULAR                                | WP<br>WDW           | WATERPROOF (-ED)<br>WINDIW                   |                        |                     | LINE ABOVE                  |                         |                                                   |                                                                                                                            |
| DEP<br>DET         | 0    | DEPRESS(-ED)<br>DETAIL(S)                              | MLD<br>MR              | MOLDING<br>MOISTURE RESISTANT                           | W/<br>W/O           | WITH<br>WITHOUT                              | /                      |                     | CUT LINE                    |                         |                                                   |                                                                                                                            |
| DIAG               | 0    | DIAGONAL<br>DIAMETER                                   | MT<br>MOV              | MOUNT (-ED) (-ING)<br>MOVABLE                           | WD<br>WDB           | WOOD<br>WOOD BASE                            |                        |                     |                             |                         |                                                   | 2 05/26/21 BOA REVISION                                                                                                    |
| DIM<br>DIV         | 0    | DIMENSION<br>DIVISION                                  | MUL                    | MULLION                                                 |                     |                                              | # SAMPL<br>SCALE: 1" = | .E                  | VIEW TITLE                  |                         |                                                   | 04/06/21 BOA SUBMITTA                                                                                                      |
| DR<br>DBL          | 0    | DOOR<br>DOUBLE                                         | NAT<br>NOM             | NATURAL<br>NOMINAL                                      |                     |                                              |                        | 1-0                 |                             |                         |                                                   | ▲ 03/12/21 HOA REVISION                                                                                                    |
| DN<br>DS           | 0    | DOWN<br>DOWNSPOUT                                      | N<br>NIC               | NORTH<br>NOT IN CONTRACT                                |                     |                                              | SLOPE<br>1/4" / 12"    | <i>~~</i>           | SLOPE ARROW / DRAINAGE      |                         |                                                   | 11/30/20HOA SUBMITTANo.DATEDESCRIPTION                                                                                     |
| DWR<br>DWG         |      | DRAWER<br>DRAWING                                      | NTS<br>NGVD<br>GEOTECH | NOT TO SCALE<br>NATIONAL                                |                     |                                              |                        |                     | DIRECTION                   |                         |                                                   | SHEET ISSUE / REVISION LOC                                                                                                 |
| EA                 |      | EACH<br>ELECTRIC (-AL)                                 | GEOTECH<br>VERTICAL    |                                                         |                     |                                              | R.D. <sub>(C</sub>     |                     | ROOF DRAIN                  |                         |                                                   |                                                                                                                            |
| ELEC<br>EP<br>EWC  | E    | ELECTRIC (-AL)<br>ELECTRICAL PANEL<br>ELECTRONIC WATER | OBS<br>OC              | OBSCURE<br>ON CENTER                                    |                     |                                              | Δ"                     |                     |                             |                         |                                                   | CONFIDENTIALITY NOTICE:<br>The drawing and information contained within<br>property of Strang Design, LLC. and is intended |
| COO<br>EWH         | LER  | ELECTRONIC WATER                                       | OPG                    | ON CENTER<br>OPENING<br>OPPOSITE                        |                     |                                              | 4"                     |                     | INDICATES STEP IN PLAN      |                         |                                                   | only for the parties indentified above or of governmental position(s). This plan may not be                                |
| EWH<br>EL<br>ELE\  | E    | ELECTRIC WATER HEATER<br>ELEVATION<br>ELEVATOR         | OPP<br>OD<br>OA        | OUTSIDE DIAMETER<br>OVERALL                             |                     |                                              |                        |                     |                             |                         |                                                   | reproduced without written permission from the<br>Project Manager assigned to this project.                                |
| ELEV<br>EME<br>ENC | r e  | ELEVATOR<br>EMERGENCY<br>ENCLOSURE                     | OA<br>OV               | OVERALL<br>OVERHEAD                                     |                     |                                              |                        |                     | VIEW TITLE                  |                         |                                                   | © 2018- STRANG DESIGN, LLC.                                                                                                |
| ENC<br>EQ<br>EQU   | E    | EQUAL<br>EQUIPMENT                                     | PIV<br>PTD             | POST INDICATOR VALUE<br>PAINT (-ED)                     |                     |                                              |                        |                     |                             |                         |                                                   | Project ID:                                                                                                                |
| EXH                | E    | EXHAUST<br>EXISTING                                    | PNL<br>PB              | PANEL<br>PANIC BAR                                      |                     |                                              |                        |                     | NORTH ARROW                 |                         |                                                   | JAGOLINZER RESIDENCE                                                                                                       |
| EXP                | E    | EXPOSED<br>EXTERIOR                                    | PTD<br>PTR             | PAPER TOWEL DISPENSE<br>PAPER TOWEL RECEPTO             |                     |                                              |                        |                     |                             |                         |                                                   | Print Date:<br>MAY 26, 2021                                                                                                |
| FAS                |      | FASTEN (-ER)                                           | PBD<br>PART            | PARTICLE BOARD<br>PARTITION                             |                     |                                              |                        |                     |                             |                         |                                                   |                                                                                                                            |
| FT<br>FDB          | F    | FEET, FOOT<br>FIBER BOARD                              | PERI<br>PLAS           | PERIMETER<br>PLASTER                                    |                     |                                              |                        |                     |                             |                         |                                                   | Sheet Title:                                                                                                               |
| FGL                | F    | FIBERGLASS<br>FINISH (-ED)                             | PLAM<br>PL             | PLASTIC LAMINATE<br>PLATE                               |                     |                                              |                        |                     |                             |                         |                                                   | PROJECT                                                                                                                    |
| FFE                |      | FINISHED FLOOR                                         | PT<br>PVC              | PRESSURE TREAT (-ED)<br>POLYVINYL CHLORIDE              |                     |                                              |                        |                     |                             |                         |                                                   | DATA                                                                                                                       |
| FFL<br>FEC         | F    | FINISHED FLOOR LINE<br>FIRE EXTINGUISHER               | PCF<br>PSF             | POUNDS PER CUBIC FOO<br>POUNDS PER SQUARE               | Т                   |                                              |                        |                     |                             |                         |                                                   |                                                                                                                            |
| CABI<br>FP         | INET | FIREPROOF (-ED) (-ING)                                 | FOOT<br>PSI            | POUNDS PER SQUARE                                       |                     |                                              |                        |                     |                             |                         |                                                   |                                                                                                                            |
| FLG<br>FLX         | F    | FLASHING                                               | INCH<br>PFN            | PRE-FINISHED                                            |                     |                                              |                        |                     |                             |                         |                                                   | Sheet No:                                                                                                                  |
| FLR<br>FLCC        | F    | FLOOR (-ING)<br>FLOOR CLEAN OUT                        | QT                     | QUARRY TILE                                             |                     |                                              |                        |                     |                             |                         |                                                   |                                                                                                                            |
| FD<br>FLOU         | F    | FLOOR DRAIN<br>FLUORESCENT                             | RAD                    | RADIUS                                                  |                     |                                              |                        |                     |                             |                         |                                                   | A-000                                                                                                                      |
| FB<br>FR           | F    | FOOT BOLT<br>FRAM (-ED) (-ING)                         | RD<br>RL               | ROOF DRAIN<br>RAIL (-ING)                               |                     |                                              |                        |                     |                             |                         |                                                   |                                                                                                                            |