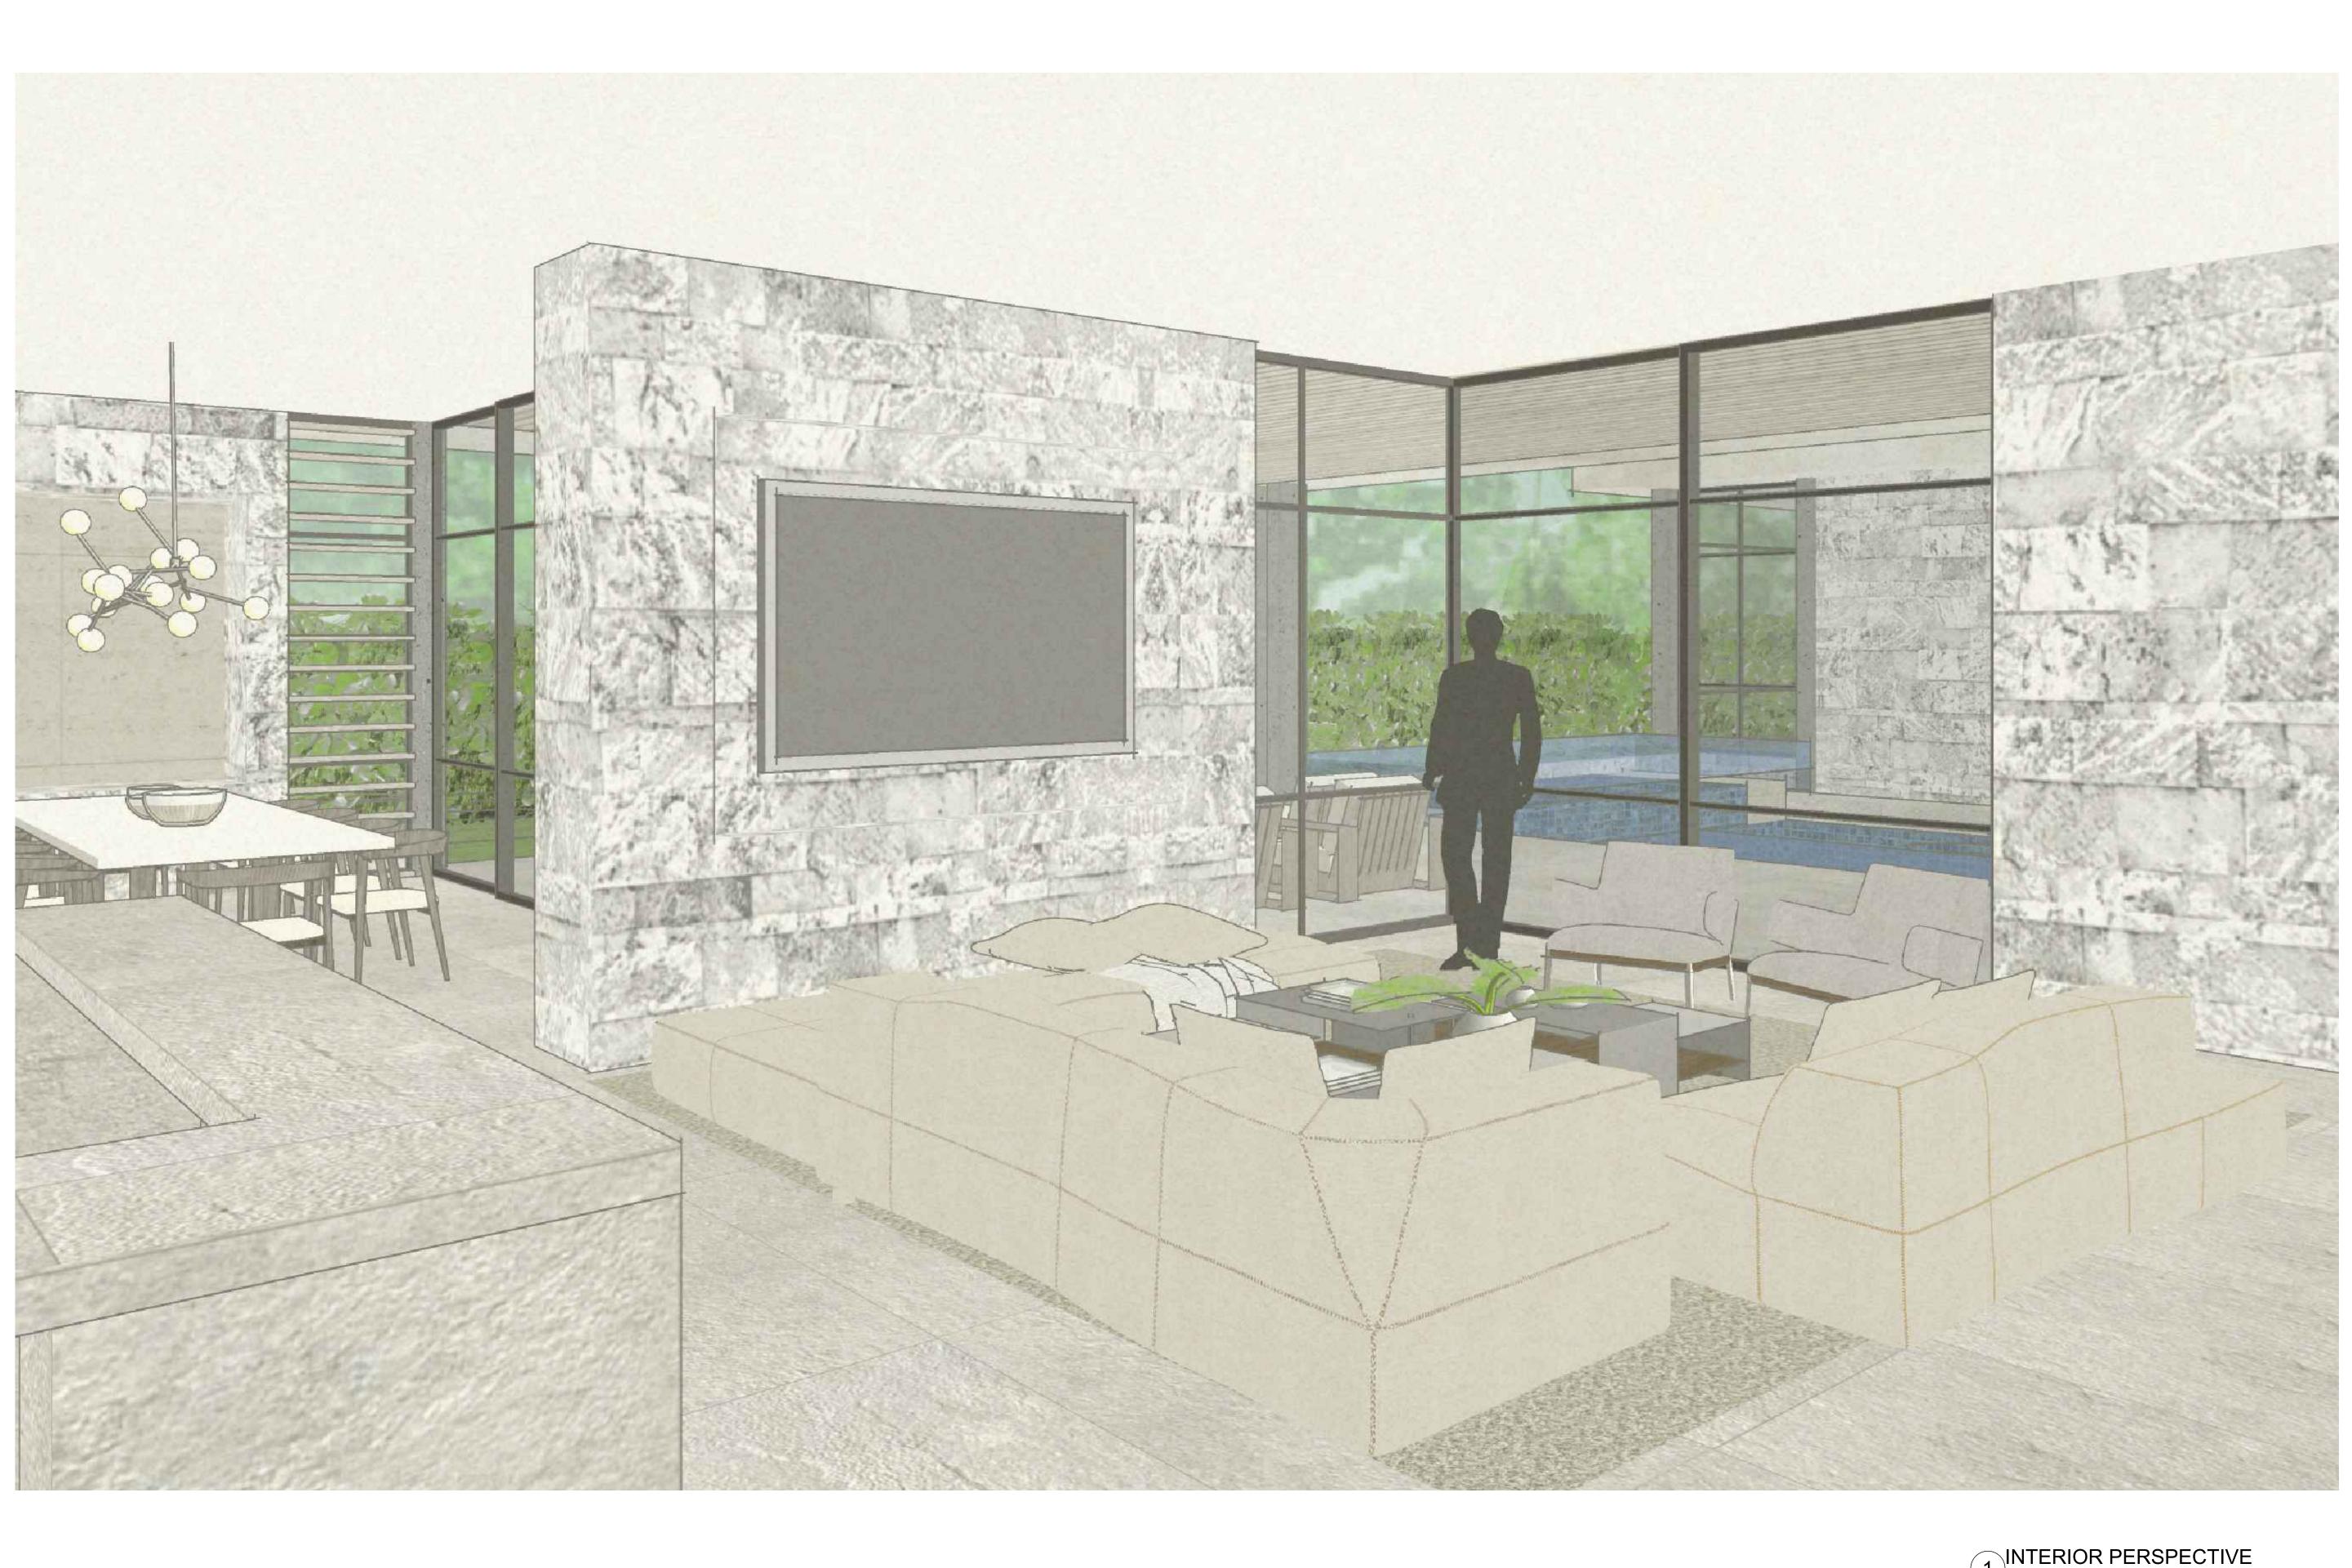

|                    |      | AL ABBREV. LEGE                                        | ND<br>FBO              | FURNISHED BY OTHERS                                     | RQL                 | RAIN WATER LEADER                            | SYMBOL I               |                     | )                           |                         | COF DRAWINGS                                      | [STRANG]                                                                                                                   |
|--------------------|------|--------------------------------------------------------|------------------------|---------------------------------------------------------|---------------------|----------------------------------------------|------------------------|---------------------|-----------------------------|-------------------------|---------------------------------------------------|----------------------------------------------------------------------------------------------------------------------------|
| @<br>AAD<br>ABV    | ŀ    | ATTIC ACCESS DOOR<br>ABOVE                             | FF&EE                  | FURNITURE, FIXTURE &<br>EQUIPMENT                       | REF                 | REFERENCE<br>REGULAR                         |                        | NUM                 | BUILDING SECTION DWG NUMBER | Anon                    | COPY OF SURVEY                                    | 2900 SW 28TH TERRACE, SUITE 301                                                                                            |
| AB<br>A/C          | ŀ    | ANCHOR BOLT<br>AIR CONDITIONING                        | FUR<br>FUT             | FURRED (-ING)<br>FUTURE                                 | REINF               | REINFORCE (-ED)                              |                        | SHT                 | SHEET NUMBER                | A-000<br>A-001          | PROJECT DATA<br>GENERAL NOTES                     | MIAMI, FL 33133                                                                                                            |
| ACC<br>ADD         |      | ACCESS<br>ADDENDUM                                     | GA                     | GAUGE                                                   | REQ<br>REM          | REQUIRED<br>REMOVE                           |                        | NUM                 | WALL SECTION DRAWING NUMBER | A-002<br>A-003          | ZONING AND DATA<br>ZONING AND DATA                | PH: 305-373-4990<br>FIRM LICENSE # AA26001123                                                                              |
| ADH<br>ADJ         | ŀ    | ADHESIVE<br>ADJACENT                                   | GPM<br>GALV            | GALLONS PER MINUTE<br>GALVANIZE (-D)                    | RES<br>RET          | RESILIENT<br>RETURN                          | •                      | SHT                 | SHEET NUMBER                | A-004<br>A-005          | EXISTING CONDITIONS                               | WWW.STRANG.DESIGN                                                                                                          |
| ADJ1<br>AFF        | ŀ    | ADJUSTABLE<br>ABOVE FINISHED FLOOR                     | GI<br>GKT              | GALVANIZED IRON<br>GASKET (-ED)                         | RA<br>REV           | RETURN AIR<br>REVISION (-S)                  |                        |                     |                             | A-100                   |                                                   | PROJECT LOCATION:                                                                                                          |
| AP<br>APX          | ŀ    | ACCESS PANEL<br>APPROXIMATE                            | GC<br>(-OR)            | GENERAL CONTRACT                                        | RM<br>RO            | ROOM<br>ROUGH OPENING                        |                        | NUM                 | DETAIL DRAWING NUMBER       | A-101<br>A-102          | FIRST FLOOR PLAN<br>PLAYHOUSE FLOOR PLAN AND ROOF | 10945 LAKESIDE DR, CORAL                                                                                                   |
| ARC<br>ASC         | ŀ    | ARCHITECT (-URE) (-URAL)<br>ABOVE SUSPENDED            | GB                     | GLASS, GLAZING<br>GRAB BAR                              | RUB                 | RUBBER                                       |                        | SHT                 | SHEET NUMBER                | A-103<br>A-104          |                                                   | GABLES, FL 33156, USA                                                                                                      |
| CEIL<br>ALT        | ŀ    | ALTERNATE                                              | GRD<br>GT              | GROUND<br>GROUT                                         | SCN<br>SCH          | SCREEN<br>SCHEDULE (-D)                      | ~->                    |                     |                             | A-200                   | PLAN<br>SECOND FLOOR PLAN                         | PROJECT CLIENT(S) / OWNER(S):                                                                                              |
| ALUI<br>ANC        | ŀ    | ALUMINUM<br>ANCHOR (-AGE) (-ED)                        | GYP BD<br>GD           | GYPSUM BOARD<br>GRADE                                   | SNT<br>SECT         | SEALANT<br>SECTIONS (S)                      | í 1                    | NUM                 | ENLARGED DRAWING NUMBER     | A-201<br>A-202          | ROOF PLAN<br>ELEVATIONS                           | DAVID & ANNA JAGOLINZER                                                                                                    |
| ANO<br>AUTO        |      | ANODIZED<br>AUTOMATIC                                  | НС                     | HANDICAP (-ED)                                          | SHT<br>SIM          | SHEET<br>SIMILAR                             | レン                     | SHT                 | SHEET NUMBER                | A-203<br>A-204          | ELEVATIONS<br>ELEVATIONS                          |                                                                                                                            |
| BD                 |      | BOARD                                                  | HDW<br>HWD             | HARDWARE<br>HARDWOOD                                    | SC<br>SP            | SOLID CORE<br>SOUND PROOF                    |                        | NUM                 | ELEVATION DRAWING NUMBER    | A-300<br>A-206<br>A-207 | SECTIONS<br>CONTEXT ELEVATIONS                    | ARCHITECT AND LANDSCAPE ARCHITECT                                                                                          |
| BEL<br>BET<br>BI   | E    | BELOW<br>BETWEEN<br>BUILT-IN                           | HVAC<br>AIR            | HEATING/VENTILAYTING/<br>CONDITIONING                   | S<br>SPK<br>SPL     | SOUTH<br>SPEAKER                             |                        | SHT                 | SHEET NUMBER                | A-207<br>A-900<br>A-901 | CONTEXT ELEVATIONS<br>PERSPECTIVES                | STRANG DESIGN, LLC<br>FIRM LICENSE # AR0017183<br>AOR: SOFIA MERE, LICENSE #AR100970                                       |
| BLDO<br>BLK        | G E  | BUILDING<br>BLOCK                                      | HDY<br>HGT<br>HM       | HEAVY DUTY<br>HEIGHT<br>HOLLOW METAL                    | SPL<br>SPEC<br>SPR  | SPECIAL<br>SPECIFICATION (S)<br>SPRINKLER    |                        | V                   |                             | A-902<br>A-903          | PERSPECTIVES<br>(SHEET REMOVED)                   | 2900 SW 28TH TERRACE, #301 MIAMI<br>FL 33133 PH: 305-373-4990                                                              |
| BLK<br>BLKO<br>BLT | G E  | BLOCK<br>BLOCKING<br>BUILT                             | HOR<br>HWH             | HORIZONTAL<br>HORIZONTAL<br>HOT WATER HEATER            | SQFT                | SQUARE FEET<br>STAINLESS STEEL               |                        | XX                  | DOOR NUMBER                 | A-904<br>A-905          | PERSPECTIVES<br>PERSPECTIVES                      | STRUCTURAL ENGINEERING:                                                                                                    |
| BDT<br>BM<br>BOT   | E    | BEAM<br>BEAM<br>BOTTOM                                 | HR                     | HOUR<br>INCLUDE (-D) (-ING)                             | SS<br>STD<br>SSMR   | STAINLESS STEEL<br>STANDARD<br>STANDING SEAM |                        | <u>,</u>            |                             | A-906<br>A-907          | PERSPECTIVES<br>PERSPECTIVES<br>PERSPECTIVES      | WEXLER ASSOCIATES<br>990 BISCAYNE BLVD, SUITE 501<br>MIAMI, FL 33132                                                       |
| BRG<br>BS          | E    | BEARING<br>BOTH SIDES                                  | INCL<br>INSUL<br>INT   | INCLUDE (-D) (-ING)<br>INSULAT (-ED) (-ION)<br>INTERIOR | METAL R             |                                              |                        | ××                  | WINDOW NUMBER               | A-908                   | PERSPECTIVES<br>PERSPECTIVES<br>PERSPECTIVES      | TEL: 305.209.3293                                                                                                          |
| _, BU              | E    | BUILT UP<br>BEVELED                                    |                        |                                                         | STL                 | STEEL                                        |                        |                     |                             |                         |                                                   | MEP ENGINEERING:<br>LAAN GROUP, INC                                                                                        |
| BVL<br>BW<br>BETV  | E    | BEVELED<br>BOTH WAY<br>BETWEEN                         | J<br>JC<br>JT          | JUNCTION BOX<br>JANITOR'S CLOSET<br>JOINT               | STO<br>STR<br>STUC  | STORAGE<br>STRUCTURE (-AL)<br>STUCCO         |                        | - · -(XX)           | GRID LINE                   |                         | SCAPE                                             | 2423 SW 147 AVE, SUITE 355<br>MIAMI, FL 33185<br>TEL: 786.342.8252                                                         |
| CAB                |      | CABINET                                                | JI<br>JF<br>JST        | JOINT<br>JOINT FILLER<br>JOIST                          | STUC<br>SUSP<br>SYM | STUCCO<br>SUSPENDED<br>SYMMETRICAL           | ELEVATION M            |                     | ELEVATION MARK              | L-100                   | COVER<br>TREE DISPOSITION PLAN                    | CIVIL ENGINEERING:                                                                                                         |
| CAB<br>CB<br>CPT   | C    | CABINET<br>CATCH BASIN<br>CARPET (-ED)                 | KPL                    | JOIST<br>KICK PLATE                                     | SYM<br>SYST<br>SF   | SYMMETRICAL<br>SYSTEM<br>SUPPLY FAN          |                        |                     |                             |                         | TREE DISPOSITION CHART<br>LANDSCAPE DETAILS       | ROSS ENGINEERING<br>3325 S. UNIVERSITY DRIVE, SUITE 111                                                                    |
| CIPC               |      | CAST IN PLACE                                          | KPL<br>KIT<br>KO       | KICK PLATE<br>KITCHEN<br>KNOCKOUT                       | SFBC                | SOUTH FLORIDA<br>BUILDING CODE               |                        | ROOM<br>#           | ROOM NAME<br>ROOM NUMBER    |                         |                                                   | DAVIE, FL 33328<br>TEL: 954.318.0624                                                                                       |
| CON<br>CK<br>CLG   | (    | CAULK (-ING)<br>CEILING                                | LBL                    | LABEL                                                   | TEL                 | TELEPHONE                                    |                        |                     |                             |                         |                                                   | GENERAL CONTRACTOR:                                                                                                        |
| CLO<br>CLO<br>CHT  | (    | CLOSET<br>CLING HEIGHT                                 | LAB<br>LAM             | LABEL<br>LABORATORY<br>LAMINATE (-ED)                   | TEMP<br>TH          | TELEPHONE<br>TEMPORARY<br>THICK (-NESS)      |                        | XX                  | REVISION TAG                |                         |                                                   | TBD                                                                                                                        |
| CPLF               |      | CEMENT PLASTER                                         | LAV<br>LSW             | LAWINATE (-ED)<br>LAVATORY<br>LEAD SHIELD WINDOW        | THR                 | THRESHOLD<br>TOILET PAPER                    |                        |                     |                             |                         |                                                   |                                                                                                                            |
| CEM                | B Ć  | CEMENT BOARD<br>CENTER                                 | LT<br>LC               | LIGHT<br>LIGHT CONTROL                                  | TOL                 | DISPENSER<br>TOLERANCE                       |                        | ###                 | KEY NOTE                    |                         |                                                   | PROJECT NAME:                                                                                                              |
| C<br>C<br>CER      | (    | CENTER LINE<br>CERAMIC                                 | LW                     | LIGHT WEIGHT<br>LIVE LOAD                               | T & G<br>TOB        | TONGUE & GROOVE<br>TOP OF BEAM               |                        | $\frown$            | EXTERIOR FINISH TAG         |                         |                                                   | JAGOLINZER RESIDENCE                                                                                                       |
| CT<br>CO           | C    | CERAMIC TILE<br>CLEAN OUT                              | LVR                    | LOUVER                                                  | TOR<br>TOS          | TOP OF ROOF<br>TOP OF SLAB                   |                        | X                   | (TO BE RECTANGULAR)         |                         |                                                   | PROFESSIONAL SEAL(S):                                                                                                      |
| CLR<br>COL         |      | CLEAR (-ANCE)<br>COLUMN                                | MFR<br>MRB             | MANUFACTURE (-ER)<br>MARBLE                             | TB<br>TYP           | TOWEL BAR<br>TYPICAL                         | •                      |                     | PROPERTY LINE               |                         |                                                   |                                                                                                                            |
| COM<br>CON         | IP ( | COMPRESS (-ED) (-ION)<br>CONCRETE                      | MO<br>MATL             | MASONRY OPENING<br>MATERIAL                             | UUNF                | UNFINISHED                                   |                        | $\bigcirc$          |                             |                         |                                                   |                                                                                                                            |
| CMU<br>UNIT        | (    | CONCRETE MASONRY                                       | MAX<br>MECH            | MAXIMUM<br>MECHANIC (-AL)                               | UR<br>UON           | URNIAL<br>UNLESS OTHERWISE                   | · · ·                  | - ·                 | SET-BACK LINE               |                         |                                                   |                                                                                                                            |
| CON<br>CON         |      | CONNECT (-ED) (-ION)<br>CONSTRUCT (-ED) (-ION)         | MC<br>MBR              | MEDICINE CABINET<br>MEMBER                              | NOTED               |                                              |                        |                     |                             |                         |                                                   |                                                                                                                            |
| CON<br>CON         |      | CONTINUE, CONTINUOUS<br>CONTRACT (-OR)                 | MTL<br>MTFR            | METAL<br>METAL FURRING                                  | VNR<br>VERT         | VENEER<br>VERTICAL                           |                        |                     | LOT LINE                    |                         |                                                   |                                                                                                                            |
| CJ<br>COR          | R (  | CONTROL JOINT<br>CORRUGATED                            | MPR<br>MTHR            | METAL PILE RAILING<br>METAL THRESHOLD                   | VEST<br>VIN         | VESTIBULE<br>VINYL                           |                        |                     |                             |                         |                                                   |                                                                                                                            |
| CNTI<br>CWL        |      | COUNTER<br>CURTAIN WALL                                | M<br>MWK               | METER (-S)<br>MILWORK                                   | WTW                 | WALL TO WALL                                 |                        | — · <sub>Γ</sub> ⊖– | CENTER LINE                 |                         |                                                   |                                                                                                                            |
| DPR                |      | DAMPER                                                 | MIN<br>MIR             | MINIMUM<br>MIRROR                                       | WH<br>WC            | WALL HUNG<br>WATER CLOSET                    |                        |                     |                             |                         |                                                   |                                                                                                                            |
| DL<br>DEM          | 0 [  | DEAD LOAD<br>DEMO(LISH) (-LITION)                      | MISC<br>MOD            | MISCELLANEOUS<br>MODULAR                                | WP<br>WDW           | WATERPROOF (-ED)<br>WINDIW                   |                        |                     | LINE ABOVE                  |                         |                                                   |                                                                                                                            |
| DEP<br>DET         | 0    | DEPRESS(-ED)<br>DETAIL(S)                              | MLD<br>MR              | MOLDING<br>MOISTURE RESISTANT                           | W/<br>W/O           | WITH<br>WITHOUT                              | /                      |                     | CUT LINE                    |                         |                                                   |                                                                                                                            |
| DIAG               | 0    | DIAGONAL<br>DIAMETER                                   | MT<br>MOV              | MOUNT (-ED) (-ING)<br>MOVABLE                           | WD<br>WDB           | WOOD<br>WOOD BASE                            |                        |                     |                             |                         |                                                   | 2 05/26/21 BOA REVISION                                                                                                    |
| DIM<br>DIV         | 0    | DIMENSION<br>DIVISION                                  | MUL                    | MULLION                                                 |                     |                                              | # SAMPL<br>SCALE: 1" = | .E                  | VIEW TITLE                  |                         |                                                   | 04/06/21 BOA SUBMITTA                                                                                                      |
| DR<br>DBL          | 0    | DOOR<br>DOUBLE                                         | NAT<br>NOM             | NATURAL<br>NOMINAL                                      |                     |                                              |                        | 1-0                 |                             |                         |                                                   | ▲ 03/12/21 HOA REVISION                                                                                                    |
| DN<br>DS           | 0    | DOWN<br>DOWNSPOUT                                      | N<br>NIC               | NORTH<br>NOT IN CONTRACT                                |                     |                                              | SLOPE<br>1/4" / 12"    | <i>~~</i>           | SLOPE ARROW / DRAINAGE      |                         |                                                   | 11/30/20HOA SUBMITTANo.DATEDESCRIPTION                                                                                     |
| DWR<br>DWG         |      | DRAWER<br>DRAWING                                      | NTS<br>NGVD<br>GEOTECH | NOT TO SCALE<br>NATIONAL                                |                     |                                              |                        |                     | DIRECTION                   |                         |                                                   | SHEET ISSUE / REVISION LOC                                                                                                 |
| EA                 |      | EACH<br>ELECTRIC (-AL)                                 | GEOTECH<br>VERTICAL    |                                                         |                     |                                              | R.D. <sub>(C</sub>     |                     | ROOF DRAIN                  |                         |                                                   |                                                                                                                            |
| ELEC<br>EP<br>EWC  | E    | ELECTRIC (-AL)<br>ELECTRICAL PANEL<br>ELECTRONIC WATER | OBS<br>OC              | OBSCURE<br>ON CENTER                                    |                     |                                              | Δ"                     |                     |                             |                         |                                                   | CONFIDENTIALITY NOTICE:<br>The drawing and information contained within<br>property of Strang Design, LLC. and is intended |
| COO<br>EWH         | LER  | ELECTRONIC WATER                                       | OPG                    | ON CENTER<br>OPENING<br>OPPOSITE                        |                     |                                              | 4"                     |                     | INDICATES STEP IN PLAN      |                         |                                                   | only for the parties indentified above or of governmental position(s). This plan may not be                                |
| EWH<br>EL<br>ELE\  | E    | ELECTRIC WATER HEATER<br>ELEVATION<br>ELEVATOR         | OPP<br>OD<br>OA        | OUTSIDE DIAMETER<br>OVERALL                             |                     |                                              |                        |                     |                             |                         |                                                   | reproduced without written permission from the<br>Project Manager assigned to this project.                                |
| ELEV<br>EME<br>ENC | r e  | ELEVATOR<br>EMERGENCY<br>ENCLOSURE                     | OA<br>OV               | OVERALL<br>OVERHEAD                                     |                     |                                              |                        |                     | VIEW TITLE                  |                         |                                                   | © 2018- STRANG DESIGN, LLC.                                                                                                |
| ENC<br>EQ<br>EQU   | E    | EQUAL<br>EQUIPMENT                                     | PIV<br>PTD             | POST INDICATOR VALUE<br>PAINT (-ED)                     |                     |                                              |                        |                     |                             |                         |                                                   | Project ID:                                                                                                                |
| EXH                | E    | EXHAUST<br>EXISTING                                    | PNL<br>PB              | PANEL<br>PANIC BAR                                      |                     |                                              |                        |                     | NORTH ARROW                 |                         |                                                   | JAGOLINZER RESIDENCE                                                                                                       |
| EXP                | E    | EXPOSED<br>EXTERIOR                                    | PTD<br>PTR             | PAPER TOWEL DISPENSE<br>PAPER TOWEL RECEPTO             |                     |                                              |                        |                     |                             |                         |                                                   | Print Date:<br>MAY 26, 2021                                                                                                |
| FAS                |      | FASTEN (-ER)                                           | PBD<br>PART            | PARTICLE BOARD<br>PARTITION                             |                     |                                              |                        |                     |                             |                         |                                                   |                                                                                                                            |
| FT<br>FDB          | F    | FEET, FOOT<br>FIBER BOARD                              | PERI<br>PLAS           | PERIMETER<br>PLASTER                                    |                     |                                              |                        |                     |                             |                         |                                                   | Sheet Title:                                                                                                               |
| FGL                | F    | FIBERGLASS<br>FINISH (-ED)                             | PLAM<br>PL             | PLASTIC LAMINATE<br>PLATE                               |                     |                                              |                        |                     |                             |                         |                                                   | PROJECT                                                                                                                    |
| FFE                |      | FINISHED FLOOR                                         | PT<br>PVC              | PRESSURE TREAT (-ED)<br>POLYVINYL CHLORIDE              |                     |                                              |                        |                     |                             |                         |                                                   | DATA                                                                                                                       |
| FFL<br>FEC         | F    | FINISHED FLOOR LINE<br>FIRE EXTINGUISHER               | PCF<br>PSF             | POUNDS PER CUBIC FOO<br>POUNDS PER SQUARE               | Т                   |                                              |                        |                     |                             |                         |                                                   |                                                                                                                            |
| CABI<br>FP         | INET | FIREPROOF (-ED) (-ING)                                 | FOOT<br>PSI            | POUNDS PER SQUARE                                       |                     |                                              |                        |                     |                             |                         |                                                   |                                                                                                                            |
| FLG<br>FLX         | F    | FLASHING                                               | INCH<br>PFN            | PRE-FINISHED                                            |                     |                                              |                        |                     |                             |                         |                                                   | Sheet No:                                                                                                                  |
| FLR<br>FLCC        | F    | FLOOR (-ING)<br>FLOOR CLEAN OUT                        | QT                     | QUARRY TILE                                             |                     |                                              |                        |                     |                             |                         |                                                   |                                                                                                                            |
| FD<br>FLOU         | F    | FLOOR DRAIN<br>FLUORESCENT                             | RAD                    | RADIUS                                                  |                     |                                              |                        |                     |                             |                         |                                                   | A-000                                                                                                                      |
| FB<br>FR           | F    | FOOT BOLT<br>FRAM (-ED) (-ING)                         | RD<br>RL               | ROOF DRAIN<br>RAIL (-ING)                               |                     |                                              |                        |                     |                             |                         |                                                   |                                                                                                                            |