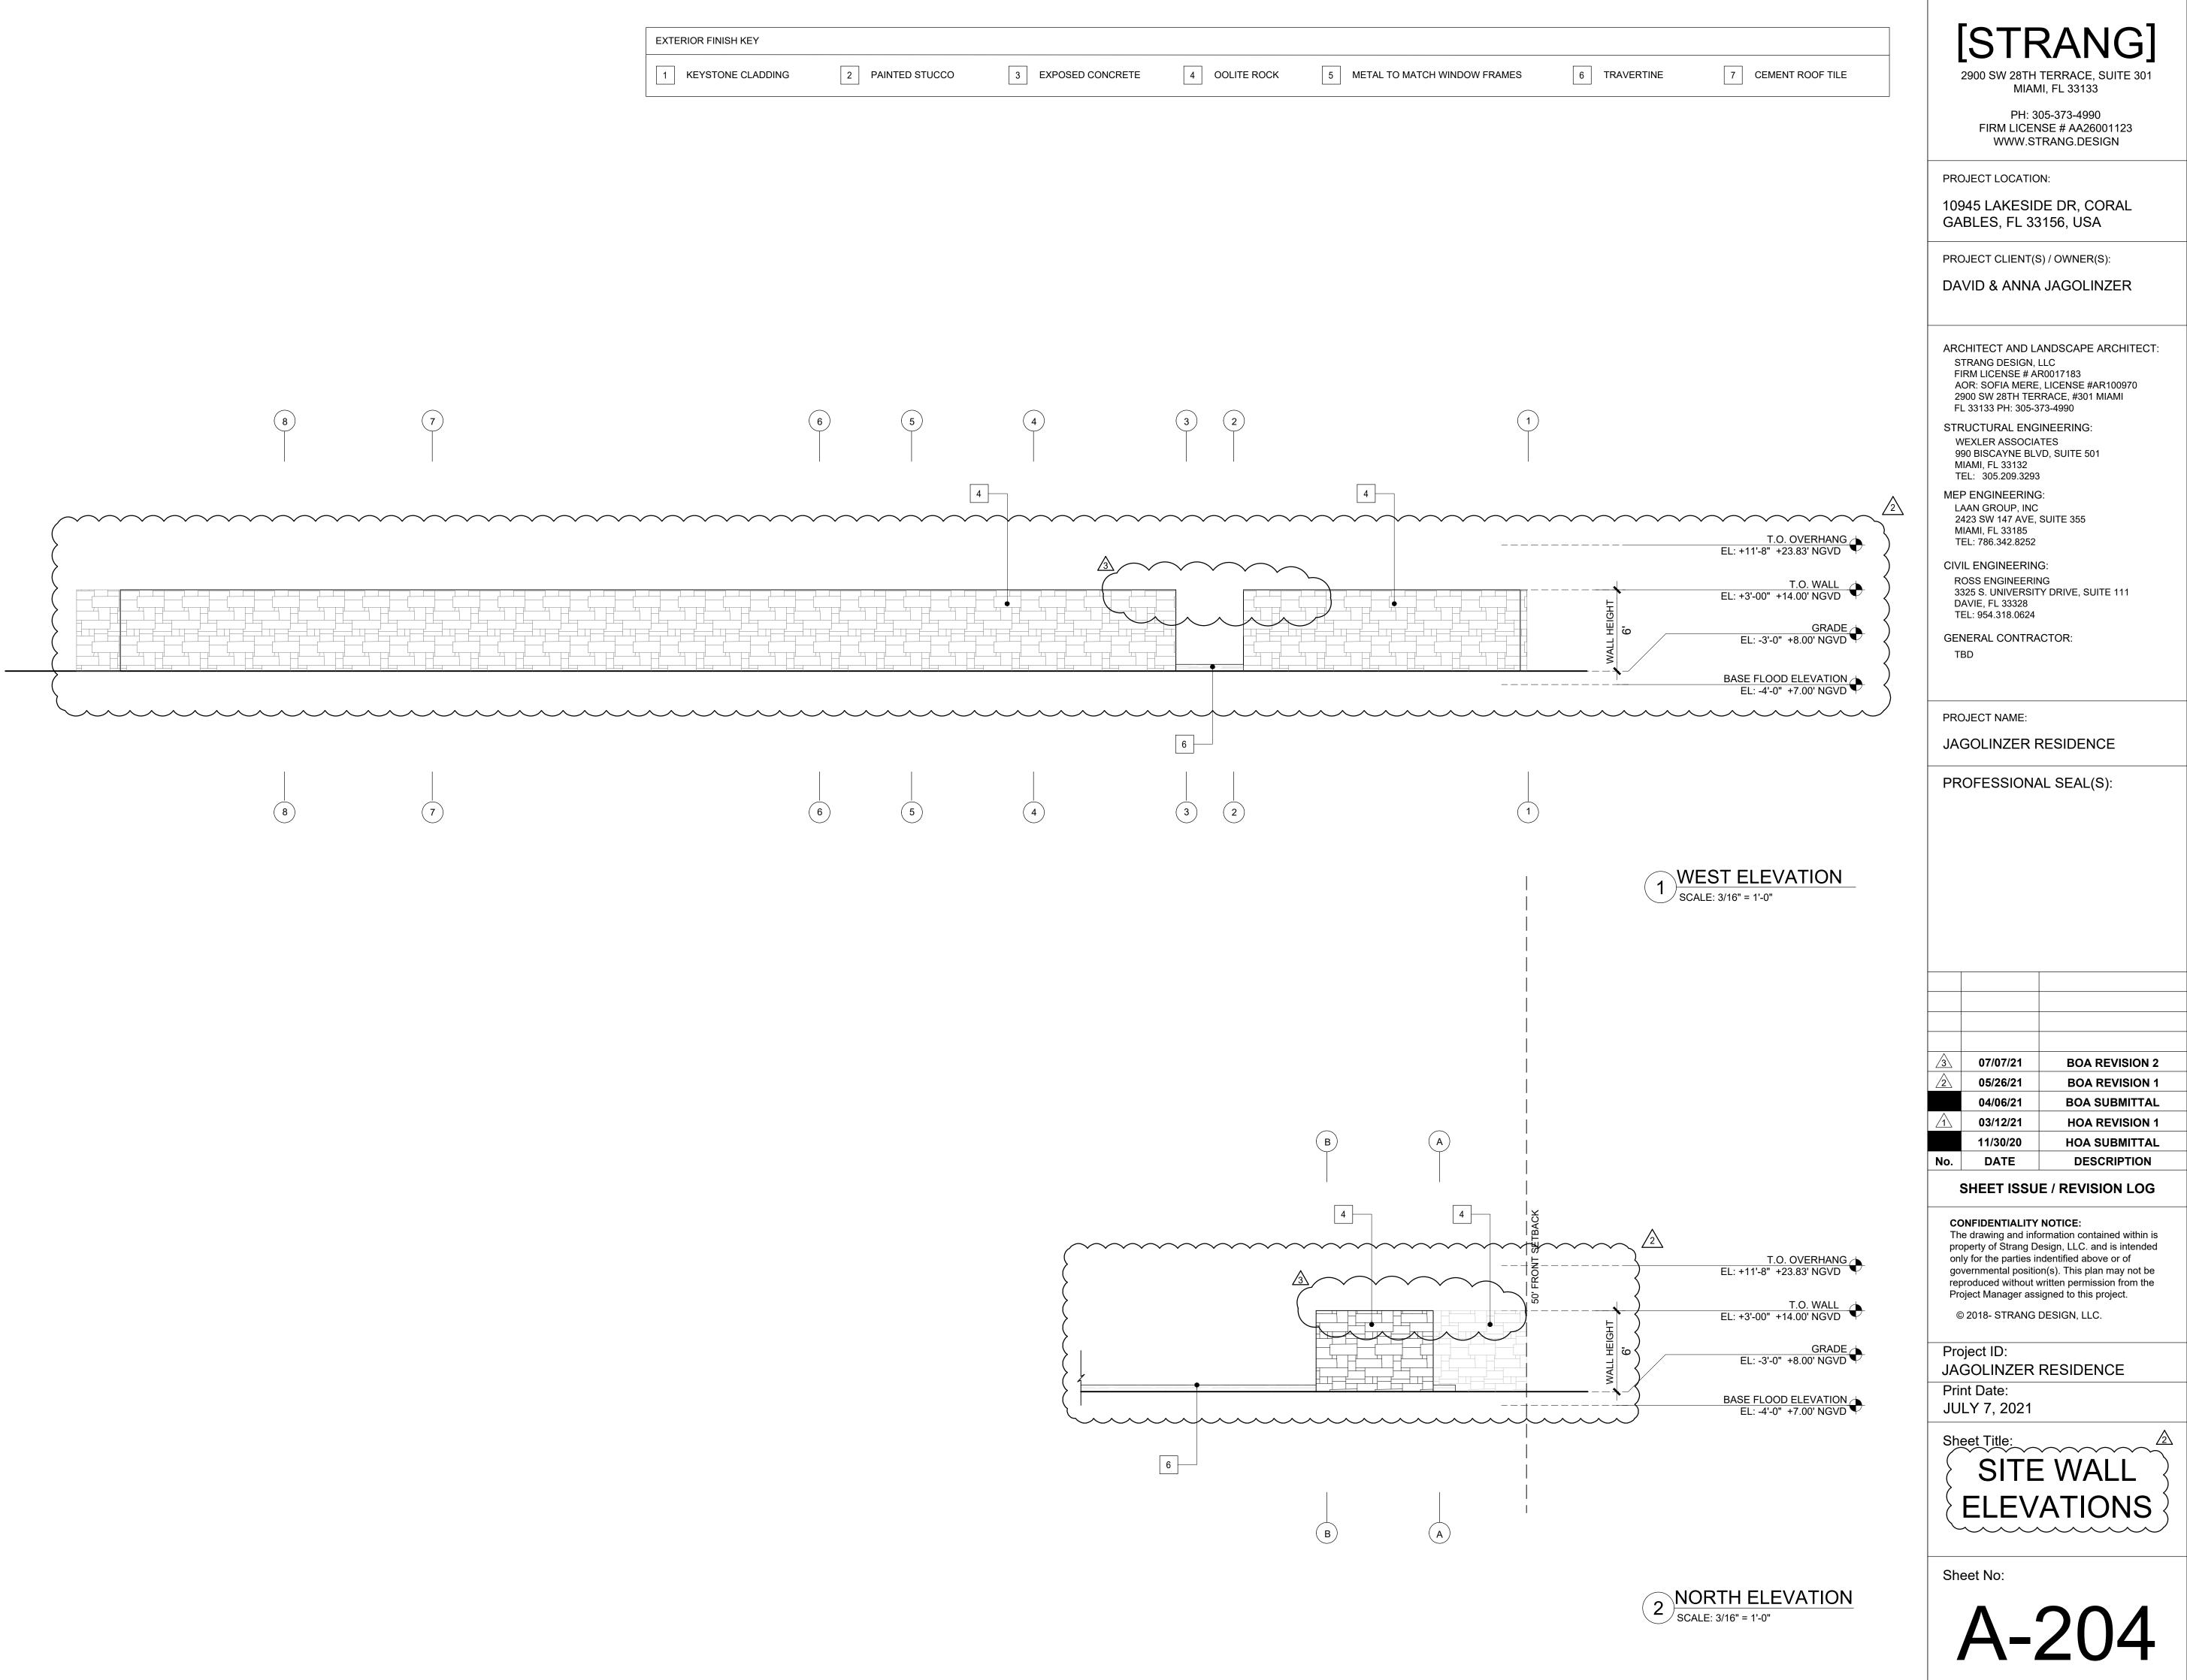

| PROJECT DA   | TA                                                                                                                                                                                           | MATERIAL LEGEND        |
|--------------|----------------------------------------------------------------------------------------------------------------------------------------------------------------------------------------------|------------------------|
| <u>SCOPE</u> | TWO-STORY SINGLE-FAMILY FAMILY HOME WITH 7 BEDROOMS AND 8 BATHS                                                                                                                              | FLOOR PLANS            |
| ADDRESS      | 10945 LAKESIDE DR, CORAL GABLES, FL 33156, USA                                                                                                                                               | CONCRETE               |
| FOLIO        | 03-5107-004-0480                                                                                                                                                                             | WOOD FINISH            |
| LEGAL        | LOT 19, BLOCK 3, OF SNAPPER CREEK LAKES, SUBDIVISION,<br>ACCORDING TO THE PLAT THEREOF, AS RECORDED IN PLAT<br>BLOCK 57, AT PAGE 86, OF THE PUBLIC RECORDS OF<br>MIAMI-DADE COUNTY, FLORIDA. | LANDSCAPING            |
|              |                                                                                                                                                                                              |                        |
| ZONING       | CITY OF CORAL GABLES                                                                                                                                                                         |                        |
| SURVEY       | J. BONFILL & ASSOCIATES, INC. FLORIDA CERTIFICATE OF<br>AUTHORIZATION NUMBER LB 3398                                                                                                         |                        |
| FLOOD ZONE   | x                                                                                                                                                                                            | REFLECTED CEILING PLAN |
| CODES        | FLORIDA BUILDING CODE                                                                                                                                                                        | PAINTED GYPSUM BOARD   |
|              |                                                                                                                                                                                              |                        |