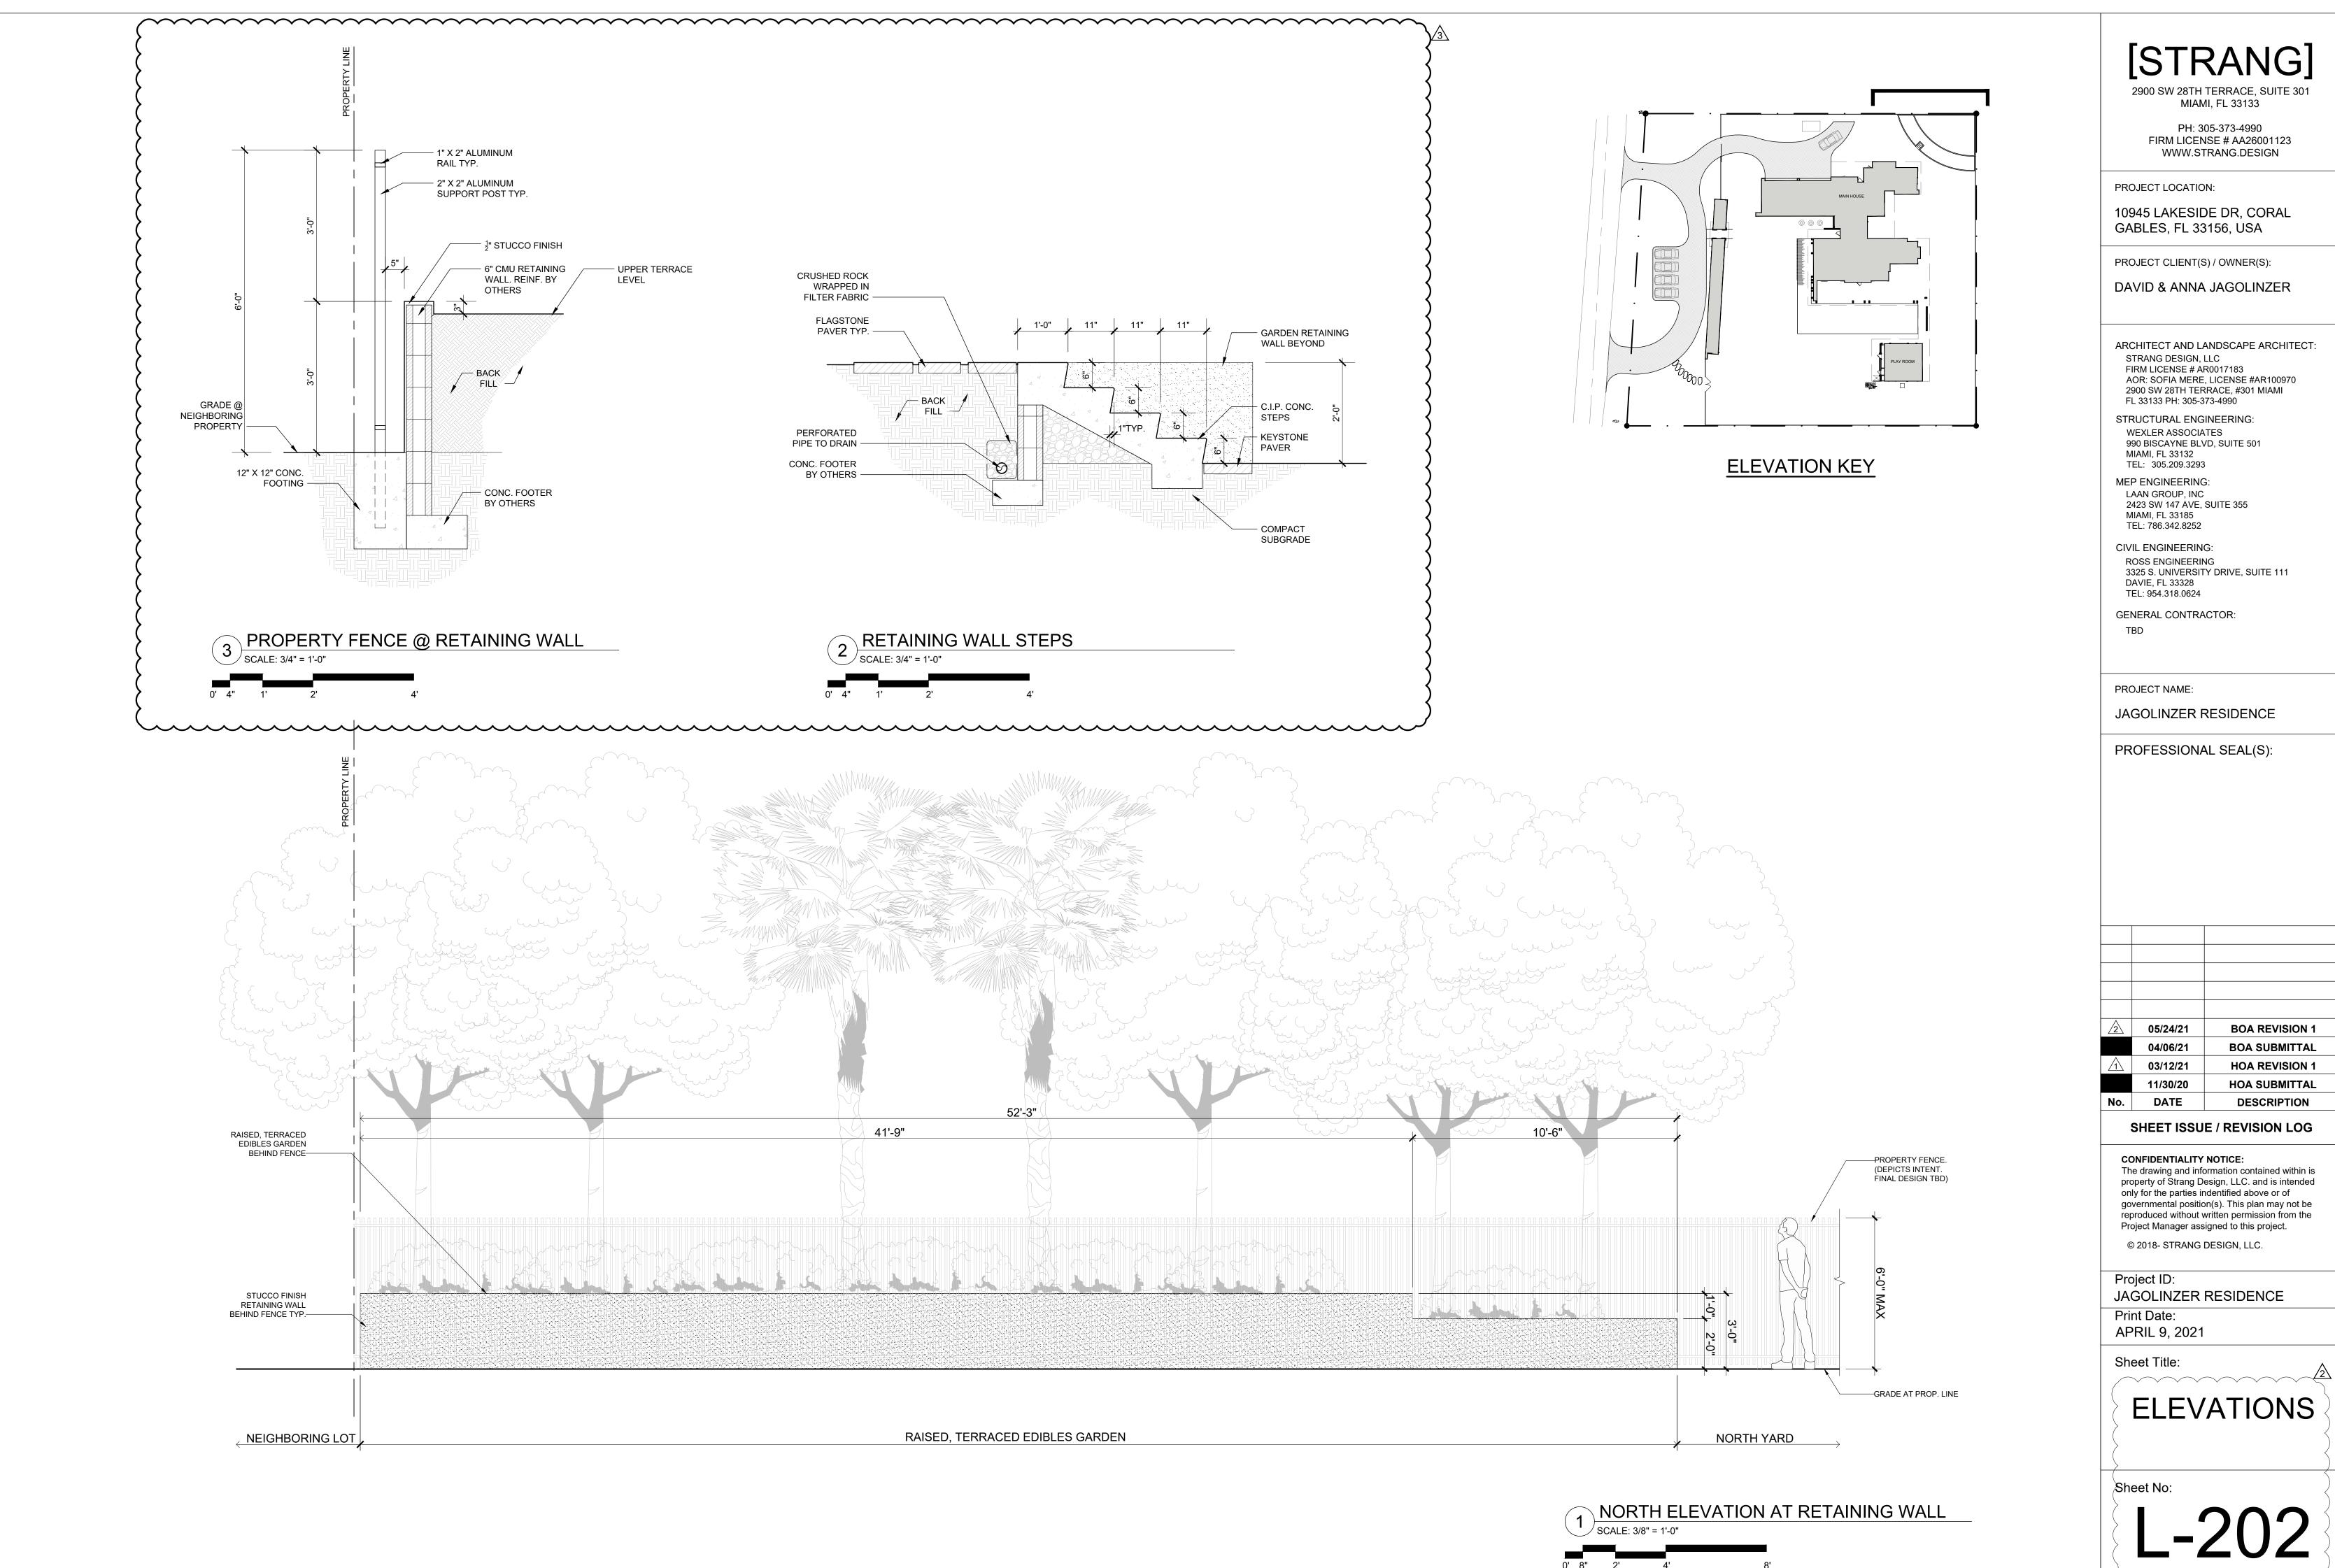

|                    |      | AL ABBREV. LEGE                                        | ND<br>FBO              | FURNISHED BY OTHERS                                     | RQL                 | RAIN WATER LEADER                            | SYMBOL I               |                     | )                           |                         | COF DRAWINGS                                      | [STRANG]                                                                                                                   |
|--------------------|------|--------------------------------------------------------|------------------------|---------------------------------------------------------|---------------------|----------------------------------------------|------------------------|---------------------|-----------------------------|-------------------------|---------------------------------------------------|----------------------------------------------------------------------------------------------------------------------------|
| @<br>AAD<br>ABV    | ŀ    | ATTIC ACCESS DOOR<br>ABOVE                             | FF&EE                  | FURNITURE, FIXTURE &<br>EQUIPMENT                       | REF                 | REFERENCE<br>REGULAR                         |                        | NUM                 | BUILDING SECTION DWG NUMBER | Anon                    | COPY OF SURVEY                                    | 2900 SW 28TH TERRACE, SUITE 301                                                                                            |
| AB<br>A/C          | ŀ    | ANCHOR BOLT<br>AIR CONDITIONING                        | FUR<br>FUT             | FURRED (-ING)<br>FUTURE                                 | REINF               | REINFORCE (-ED)                              |                        | SHT                 | SHEET NUMBER                | A-000<br>A-001          | PROJECT DATA<br>GENERAL NOTES                     | MIAMI, FL 33133                                                                                                            |
| ACC<br>ADD         |      | ACCESS<br>ADDENDUM                                     | GA                     | GAUGE                                                   | REQ<br>REM          | REQUIRED<br>REMOVE                           |                        | NUM                 | WALL SECTION DRAWING NUMBER | A-002<br>A-003          | ZONING AND DATA<br>ZONING AND DATA                | PH: 305-373-4990<br>FIRM LICENSE # AA26001123                                                                              |
| ADH<br>ADJ         | ŀ    | ADHESIVE<br>ADJACENT                                   | GPM<br>GALV            | GALLONS PER MINUTE<br>GALVANIZE (-D)                    | RES<br>RET          | RESILIENT<br>RETURN                          | •                      | SHT                 | SHEET NUMBER                | A-004<br>A-005          | EXISTING CONDITIONS                               | WWW.STRANG.DESIGN                                                                                                          |
| ADJ1<br>AFF        | ŀ    | ADJUSTABLE<br>ABOVE FINISHED FLOOR                     | GI<br>GKT              | GALVANIZED IRON<br>GASKET (-ED)                         | RA<br>REV           | RETURN AIR<br>REVISION (-S)                  |                        |                     |                             | A-100                   |                                                   | PROJECT LOCATION:                                                                                                          |
| AP<br>APX          | ŀ    | ACCESS PANEL<br>APPROXIMATE                            | GC<br>(-OR)            | GENERAL CONTRACT                                        | RM<br>RO            | ROOM<br>ROUGH OPENING                        |                        | NUM                 | DETAIL DRAWING NUMBER       | A-101<br>A-102          | FIRST FLOOR PLAN<br>PLAYHOUSE FLOOR PLAN AND ROOF | 10945 LAKESIDE DR, CORAL                                                                                                   |
| ARC<br>ASC         | ŀ    | ARCHITECT (-URE) (-URAL)<br>ABOVE SUSPENDED            | GB                     | GLASS, GLAZING<br>GRAB BAR                              | RUB                 | RUBBER                                       |                        | SHT                 | SHEET NUMBER                | A-103<br>A-104          |                                                   | GABLES, FL 33156, USA                                                                                                      |
| CEIL<br>ALT        | ŀ    | ALTERNATE                                              | GRD<br>GT              | GROUND<br>GROUT                                         | SCN<br>SCH          | SCREEN<br>SCHEDULE (-D)                      | ~->                    |                     |                             | A-200                   | PLAN<br>SECOND FLOOR PLAN                         | PROJECT CLIENT(S) / OWNER(S):                                                                                              |
| ALUI<br>ANC        | ŀ    | ALUMINUM<br>ANCHOR (-AGE) (-ED)                        | GYP BD<br>GD           | GYPSUM BOARD<br>GRADE                                   | SNT<br>SECT         | SEALANT<br>SECTIONS (S)                      | í 1                    | NUM                 | ENLARGED DRAWING NUMBER     | A-201<br>A-202          | ROOF PLAN<br>ELEVATIONS                           | DAVID & ANNA JAGOLINZER                                                                                                    |
| ANO<br>AUTO        |      | ANODIZED<br>AUTOMATIC                                  | НС                     | HANDICAP (-ED)                                          | SHT<br>SIM          | SHEET<br>SIMILAR                             | レン                     | SHT                 | SHEET NUMBER                | A-203<br>A-204          | ELEVATIONS<br>ELEVATIONS                          |                                                                                                                            |
| BD                 |      | BOARD                                                  | HDW<br>HWD             | HARDWARE<br>HARDWOOD                                    | SC<br>SP            | SOLID CORE<br>SOUND PROOF                    |                        | NUM                 | ELEVATION DRAWING NUMBER    | A-300<br>A-206<br>A-207 | SECTIONS<br>CONTEXT ELEVATIONS                    | ARCHITECT AND LANDSCAPE ARCHITECT                                                                                          |
| BEL<br>BET<br>BI   | E    | BELOW<br>BETWEEN<br>BUILT-IN                           | HVAC<br>AIR            | HEATING/VENTILAYTING/<br>CONDITIONING                   | S<br>SPK<br>SPL     | SOUTH<br>SPEAKER                             |                        | SHT                 | SHEET NUMBER                | A-207<br>A-900<br>A-901 | CONTEXT ELEVATIONS<br>PERSPECTIVES                | STRANG DESIGN, LLC<br>FIRM LICENSE # AR0017183<br>AOR: SOFIA MERE, LICENSE #AR100970                                       |
| BLDO<br>BLK        | G E  | BUILDING<br>BLOCK                                      | HDY<br>HGT<br>HM       | HEAVY DUTY<br>HEIGHT<br>HOLLOW METAL                    | SPL<br>SPEC<br>SPR  | SPECIAL<br>SPECIFICATION (S)<br>SPRINKLER    |                        | V                   |                             | A-902<br>A-903          | PERSPECTIVES<br>(SHEET REMOVED)                   | 2900 SW 28TH TERRACE, #301 MIAMI<br>FL 33133 PH: 305-373-4990                                                              |
| BLK<br>BLKO<br>BLT | G E  | BLOCK<br>BLOCKING<br>BUILT                             | HOR<br>HWH             | HORIZONTAL<br>HORIZONTAL<br>HOT WATER HEATER            | SQFT                | SQUARE FEET<br>STAINLESS STEEL               |                        | XX                  | DOOR NUMBER                 | A-904<br>A-905          | PERSPECTIVES<br>PERSPECTIVES                      | STRUCTURAL ENGINEERING:                                                                                                    |
| BDT<br>BM<br>BOT   | E    | BEAM<br>BEAM<br>BOTTOM                                 | HR                     | HOUR<br>INCLUDE (-D) (-ING)                             | SS<br>STD<br>SSMR   | STAINLESS STEEL<br>STANDARD<br>STANDING SEAM |                        | <u>,</u>            |                             | A-906<br>A-907          | PERSPECTIVES<br>PERSPECTIVES<br>PERSPECTIVES      | WEXLER ASSOCIATES<br>990 BISCAYNE BLVD, SUITE 501<br>MIAMI, FL 33132                                                       |
| BRG<br>BS          | E    | BEARING<br>BOTH SIDES                                  | INCL<br>INSUL<br>INT   | INCLUDE (-D) (-ING)<br>INSULAT (-ED) (-ION)<br>INTERIOR | METAL R             |                                              |                        | ××                  | WINDOW NUMBER               | A-908                   | PERSPECTIVES<br>PERSPECTIVES<br>PERSPECTIVES      | TEL: 305.209.3293                                                                                                          |
| _, BU              | E    | BUILT UP<br>BEVELED                                    |                        |                                                         | STL                 | STEEL                                        |                        |                     |                             |                         |                                                   | MEP ENGINEERING:<br>LAAN GROUP, INC                                                                                        |
| BVL<br>BW<br>BETV  | E    | BEVELED<br>BOTH WAY<br>BETWEEN                         | J<br>JC<br>JT          | JUNCTION BOX<br>JANITOR'S CLOSET<br>JOINT               | STO<br>STR<br>STUC  | STORAGE<br>STRUCTURE (-AL)<br>STUCCO         |                        | - · -(XX)           | GRID LINE                   |                         | SCAPE                                             | 2423 SW 147 AVE, SUITE 355<br>MIAMI, FL 33185<br>TEL: 786.342.8252                                                         |
| CAB                |      | CABINET                                                | JI<br>JF<br>JST        | JOINT<br>JOINT FILLER<br>JOIST                          | STUC<br>SUSP<br>SYM | STUCCO<br>SUSPENDED<br>SYMMETRICAL           | ELEVATION M            |                     | ELEVATION MARK              | L-100                   | COVER<br>TREE DISPOSITION PLAN                    | CIVIL ENGINEERING:                                                                                                         |
| CAB<br>CB<br>CPT   | C    | CABINET<br>CATCH BASIN<br>CARPET (-ED)                 | KPL                    | JOIST<br>KICK PLATE                                     | SYM<br>SYST<br>SF   | SYMMETRICAL<br>SYSTEM<br>SUPPLY FAN          |                        |                     |                             |                         | TREE DISPOSITION CHART<br>LANDSCAPE DETAILS       | ROSS ENGINEERING<br>3325 S. UNIVERSITY DRIVE, SUITE 111                                                                    |
| CIPC               |      | CAST IN PLACE                                          | KPL<br>KIT<br>KO       | KICK PLATE<br>KITCHEN<br>KNOCKOUT                       | SFBC                | SOUTH FLORIDA<br>BUILDING CODE               |                        | ROOM<br>#           | ROOM NAME<br>ROOM NUMBER    |                         |                                                   | DAVIE, FL 33328<br>TEL: 954.318.0624                                                                                       |
| CON<br>CK<br>CLG   | (    | CAULK (-ING)<br>CEILING                                | LBL                    | LABEL                                                   | TEL                 | TELEPHONE                                    |                        |                     |                             |                         |                                                   | GENERAL CONTRACTOR:                                                                                                        |
| CLO<br>CLO<br>CHT  | (    | CLOSET<br>CLING HEIGHT                                 | LAB<br>LAM             | LABEL<br>LABORATORY<br>LAMINATE (-ED)                   | TEMP<br>TH          | TELEPHONE<br>TEMPORARY<br>THICK (-NESS)      |                        | XX                  | REVISION TAG                |                         |                                                   | TBD                                                                                                                        |
| CPLF               |      | CEMENT PLASTER                                         | LAV<br>LSW             | LAWINATE (-ED)<br>LAVATORY<br>LEAD SHIELD WINDOW        | THR                 | THRESHOLD<br>TOILET PAPER                    |                        |                     |                             |                         |                                                   |                                                                                                                            |
| CEM                | B Ć  | CEMENT BOARD<br>CENTER                                 | LT<br>LC               | LIGHT<br>LIGHT CONTROL                                  | TOL                 | DISPENSER<br>TOLERANCE                       |                        | ###                 | KEY NOTE                    |                         |                                                   | PROJECT NAME:                                                                                                              |
| C<br>C<br>CER      | (    | CENTER LINE<br>CERAMIC                                 | LW                     | LIGHT WEIGHT<br>LIVE LOAD                               | T & G<br>TOB        | TONGUE & GROOVE<br>TOP OF BEAM               |                        | $\frown$            | EXTERIOR FINISH TAG         |                         |                                                   | JAGOLINZER RESIDENCE                                                                                                       |
| CT<br>CO           | C    | CERAMIC TILE<br>CLEAN OUT                              | LVR                    | LOUVER                                                  | TOR<br>TOS          | TOP OF ROOF<br>TOP OF SLAB                   |                        | X                   | (TO BE RECTANGULAR)         |                         |                                                   | PROFESSIONAL SEAL(S):                                                                                                      |
| CLR<br>COL         |      | CLEAR (-ANCE)<br>COLUMN                                | MFR<br>MRB             | MANUFACTURE (-ER)<br>MARBLE                             | TB<br>TYP           | TOWEL BAR<br>TYPICAL                         | •                      |                     | PROPERTY LINE               |                         |                                                   |                                                                                                                            |
| COM<br>CON         | IP ( | COMPRESS (-ED) (-ION)<br>CONCRETE                      | MO<br>MATL             | MASONRY OPENING<br>MATERIAL                             | UUNF                | UNFINISHED                                   |                        | $\bigcirc$          |                             |                         |                                                   |                                                                                                                            |
| CMU<br>UNIT        | (    | CONCRETE MASONRY                                       | MAX<br>MECH            | MAXIMUM<br>MECHANIC (-AL)                               | UR<br>UON           | URNIAL<br>UNLESS OTHERWISE                   | · · ·                  | - ·                 | SET-BACK LINE               |                         |                                                   |                                                                                                                            |
| CON<br>CON         |      | CONNECT (-ED) (-ION)<br>CONSTRUCT (-ED) (-ION)         | MC<br>MBR              | MEDICINE CABINET<br>MEMBER                              | NOTED               |                                              |                        |                     |                             |                         |                                                   |                                                                                                                            |
| CON<br>CON         |      | CONTINUE, CONTINUOUS<br>CONTRACT (-OR)                 | MTL<br>MTFR            | METAL<br>METAL FURRING                                  | VNR<br>VERT         | VENEER<br>VERTICAL                           |                        |                     | LOT LINE                    |                         |                                                   |                                                                                                                            |
| CJ<br>COR          | R (  | CONTROL JOINT<br>CORRUGATED                            | MPR<br>MTHR            | METAL PILE RAILING<br>METAL THRESHOLD                   | VEST<br>VIN         | VESTIBULE<br>VINYL                           |                        |                     |                             |                         |                                                   |                                                                                                                            |
| CNTI<br>CWL        |      | COUNTER<br>CURTAIN WALL                                | M<br>MWK               | METER (-S)<br>MILWORK                                   | WTW                 | WALL TO WALL                                 |                        | — · <sub>Γ</sub> ⊖– | CENTER LINE                 |                         |                                                   |                                                                                                                            |
| DPR                |      | DAMPER                                                 | MIN<br>MIR             | MINIMUM<br>MIRROR                                       | WH<br>WC            | WALL HUNG<br>WATER CLOSET                    |                        |                     |                             |                         |                                                   |                                                                                                                            |
| DL<br>DEM          | 0 [  | DEAD LOAD<br>DEMO(LISH) (-LITION)                      | MISC<br>MOD            | MISCELLANEOUS<br>MODULAR                                | WP<br>WDW           | WATERPROOF (-ED)<br>WINDIW                   |                        |                     | LINE ABOVE                  |                         |                                                   |                                                                                                                            |
| DEP<br>DET         | 0    | DEPRESS(-ED)<br>DETAIL(S)                              | MLD<br>MR              | MOLDING<br>MOISTURE RESISTANT                           | W/<br>W/O           | WITH<br>WITHOUT                              | /                      |                     | CUT LINE                    |                         |                                                   |                                                                                                                            |
| DIAG               | 0    | DIAGONAL<br>DIAMETER                                   | MT<br>MOV              | MOUNT (-ED) (-ING)<br>MOVABLE                           | WD<br>WDB           | WOOD<br>WOOD BASE                            |                        |                     |                             |                         |                                                   | 2 05/26/21 BOA REVISION                                                                                                    |
| DIM<br>DIV         | 0    | DIMENSION<br>DIVISION                                  | MUL                    | MULLION                                                 |                     |                                              | # SAMPL<br>SCALE: 1" = | .E                  | VIEW TITLE                  |                         |                                                   | 04/06/21 BOA SUBMITTA                                                                                                      |
| DR<br>DBL          | 0    | DOOR<br>DOUBLE                                         | NAT<br>NOM             | NATURAL<br>NOMINAL                                      |                     |                                              |                        | 1-0                 |                             |                         |                                                   | ▲ 03/12/21 HOA REVISION                                                                                                    |
| DN<br>DS           | 0    | DOWN<br>DOWNSPOUT                                      | N<br>NIC               | NORTH<br>NOT IN CONTRACT                                |                     |                                              | SLOPE<br>1/4" / 12"    | <i>~~</i>           | SLOPE ARROW / DRAINAGE      |                         |                                                   | 11/30/20HOA SUBMITTANo.DATEDESCRIPTION                                                                                     |
| DWR<br>DWG         |      | DRAWER<br>DRAWING                                      | NTS<br>NGVD<br>GEOTECH | NOT TO SCALE<br>NATIONAL                                |                     |                                              |                        |                     | DIRECTION                   |                         |                                                   | SHEET ISSUE / REVISION LOC                                                                                                 |
| EA                 |      | EACH<br>ELECTRIC (-AL)                                 | GEOTECH<br>VERTICAL    |                                                         |                     |                                              | R.D. <sub>(C</sub>     |                     | ROOF DRAIN                  |                         |                                                   |                                                                                                                            |
| ELEC<br>EP<br>EWC  | E    | ELECTRIC (-AL)<br>ELECTRICAL PANEL<br>ELECTRONIC WATER | OBS<br>OC              | OBSCURE<br>ON CENTER                                    |                     |                                              | Δ"                     |                     |                             |                         |                                                   | CONFIDENTIALITY NOTICE:<br>The drawing and information contained within<br>property of Strang Design, LLC. and is intended |
| COO<br>EWH         | LER  | ELECTRONIC WATER                                       | OPG                    | ON CENTER<br>OPENING<br>OPPOSITE                        |                     |                                              | 4"                     |                     | INDICATES STEP IN PLAN      |                         |                                                   | only for the parties indentified above or of governmental position(s). This plan may not be                                |
| EWH<br>EL<br>ELE\  | E    | ELECTRIC WATER HEATER<br>ELEVATION<br>ELEVATOR         | OPP<br>OD<br>OA        | OUTSIDE DIAMETER<br>OVERALL                             |                     |                                              |                        |                     |                             |                         |                                                   | reproduced without written permission from the<br>Project Manager assigned to this project.                                |
| ELEV<br>EME<br>ENC | r e  | ELEVATOR<br>EMERGENCY<br>ENCLOSURE                     | OA<br>OV               | OVERALL<br>OVERHEAD                                     |                     |                                              |                        |                     | VIEW TITLE                  |                         |                                                   | © 2018- STRANG DESIGN, LLC.                                                                                                |
| ENC<br>EQ<br>EQU   | E    | EQUAL<br>EQUIPMENT                                     | PIV<br>PTD             | POST INDICATOR VALUE<br>PAINT (-ED)                     |                     |                                              |                        |                     |                             |                         |                                                   | Project ID:                                                                                                                |
| EXH                | E    | EXHAUST<br>EXISTING                                    | PNL<br>PB              | PANEL<br>PANIC BAR                                      |                     |                                              |                        |                     | NORTH ARROW                 |                         |                                                   | JAGOLINZER RESIDENCE                                                                                                       |
| EXP                | E    | EXPOSED<br>EXTERIOR                                    | PTD<br>PTR             | PAPER TOWEL DISPENSE<br>PAPER TOWEL RECEPTO             |                     |                                              |                        |                     |                             |                         |                                                   | Print Date:<br>MAY 26, 2021                                                                                                |
| FAS                |      | FASTEN (-ER)                                           | PBD<br>PART            | PARTICLE BOARD<br>PARTITION                             |                     |                                              |                        |                     |                             |                         |                                                   |                                                                                                                            |
| FT<br>FDB          | F    | FEET, FOOT<br>FIBER BOARD                              | PERI<br>PLAS           | PERIMETER<br>PLASTER                                    |                     |                                              |                        |                     |                             |                         |                                                   | Sheet Title:                                                                                                               |
| FGL                | F    | FIBERGLASS<br>FINISH (-ED)                             | PLAM<br>PL             | PLASTIC LAMINATE<br>PLATE                               |                     |                                              |                        |                     |                             |                         |                                                   | PROJECT                                                                                                                    |
| FFE                |      | FINISHED FLOOR                                         | PT<br>PVC              | PRESSURE TREAT (-ED)<br>POLYVINYL CHLORIDE              |                     |                                              |                        |                     |                             |                         |                                                   | DATA                                                                                                                       |
| FFL<br>FEC         | F    | FINISHED FLOOR LINE<br>FIRE EXTINGUISHER               | PCF<br>PSF             | POUNDS PER CUBIC FOO<br>POUNDS PER SQUARE               | Т                   |                                              |                        |                     |                             |                         |                                                   |                                                                                                                            |
| CABI<br>FP         | INET | FIREPROOF (-ED) (-ING)                                 | FOOT<br>PSI            | POUNDS PER SQUARE                                       |                     |                                              |                        |                     |                             |                         |                                                   |                                                                                                                            |
| FLG<br>FLX         | F    | FLASHING                                               | INCH<br>PFN            | PRE-FINISHED                                            |                     |                                              |                        |                     |                             |                         |                                                   | Sheet No:                                                                                                                  |
| FLR<br>FLCC        | F    | FLOOR (-ING)<br>FLOOR CLEAN OUT                        | QT                     | QUARRY TILE                                             |                     |                                              |                        |                     |                             |                         |                                                   |                                                                                                                            |
| FD<br>FLOU         | F    | FLOOR DRAIN<br>FLUORESCENT                             | RAD                    | RADIUS                                                  |                     |                                              |                        |                     |                             |                         |                                                   | A-000                                                                                                                      |
| FB<br>FR           | F    | FOOT BOLT<br>FRAM (-ED) (-ING)                         | RD<br>RL               | ROOF DRAIN<br>RAIL (-ING)                               |                     |                                              |                        |                     |                             |                         |                                                   |                                                                                                                            |