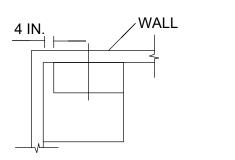

gn, LLC. and is intended<br>indentified above or of<br>on(s). This plan may not be<br>written permission from the<br>signed to this project.<br>DESIGN, LLC.<br>RESIDENCE |  |  |  |

NOTE:

FINISH





# 2 FLOOD VENT DETAIL SCALE: 1 1/2" = 1'-0"

- SMOOTH STUCCO PAINTED WHITE OR WOOD CLADDING (SEE EXTERIOR ELEVATIONS)

EXTERIOR

- T.O. FLOOD VENTS TO BE @ BFE (8'-0" NGVD).

- FLOOD VENT SPECIFICATION: 8"x16" DUAL FUNCTION SMART VENT MODEL 1540-520, FL PRODUCT APPROVAL NUMBER FL5822-R7. ONE SMART VENT COVERS 200 SF OF ENCLOSED AREA, THEREFORE: GARAGE TOTAL AREA: 660 SF 660 / 200 = 4 FLOOD VENTS REQUIRED - SMOOTH STUCCO PAINTED WHITE OR WOOD CLADDING (SEE EXTERIOR ELEVATIONS)

- CONCRETE SLAB. SEE STRUCTURAL DRAWINGS.

- STUCCO WEEP SCREED. MAINTAIN 2" CLEAR TO PAVING AND 4" CLEAR TO GRADE.











NOTE: GUARDRAIL MUST COMPLY



- CLEARANCE BETWEEN BOTTOM RAIL AND FINISH FLOOR TO REJECT A 2" DIAMETER SPHERE

|                   | [STRANG]<br>2900 SW 28TH TERRACE, SUITE 301<br>MIAMI, FL 33133 |                                                                                       |  |  |  |  |
|-------------------|----------------------------------------------------------------|---------------------------------------------------------------------------------------|--|--|--|--|
|                   | PH: 305-373-4990<br>FIRM LICENSE # AA26001123                  |                                                                                       |  |  |  |  |
|                   | WWW.STRANG.DESIGN                                              |