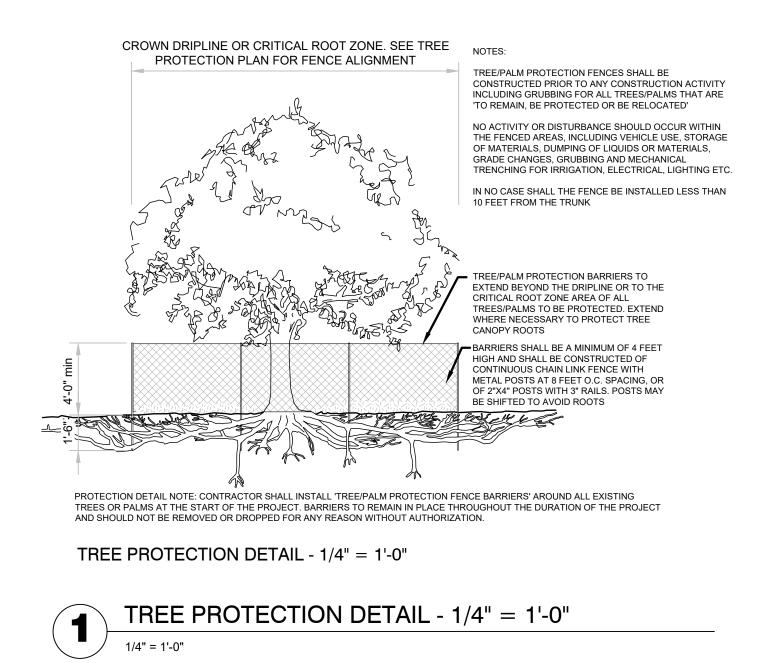

- 2.5. The base for exterior paved surfaces shall be in accordance with the architectural and landscape drawings. Refer to details for installation of pavers. Exterior pavement shall slope uniformly at 1/8" per foot away from doors or as noted in plans.
- 2.6. All uncemented pavers and stones shall be thoroughly mbedded in the ground to prevent dislodging by wind. The Contractor is responsible for the demolition, clearing, 2.7. grubbing, grading, and preparation for work for all areas dentified for such work on the Demolition Plan.
- 2.8. The contractor shall be responsible for the complete security of the site while job is in progress and until job is complete
- 2.9. The Contractor is responsible for the disposal of all demolished elements including but not limited to existing nouse, concrete patios, foundations, septic tank and leach
- 2.10. Refer to demolition and site plan for the relocation of existing trees, for the removal and disposal of existing trees, and other existing site elements.
- 2.11. When applicable, provide separate permit for septic tank with certified Pollution Control Agency.
- 2.12. Construction fence must have wind screen.