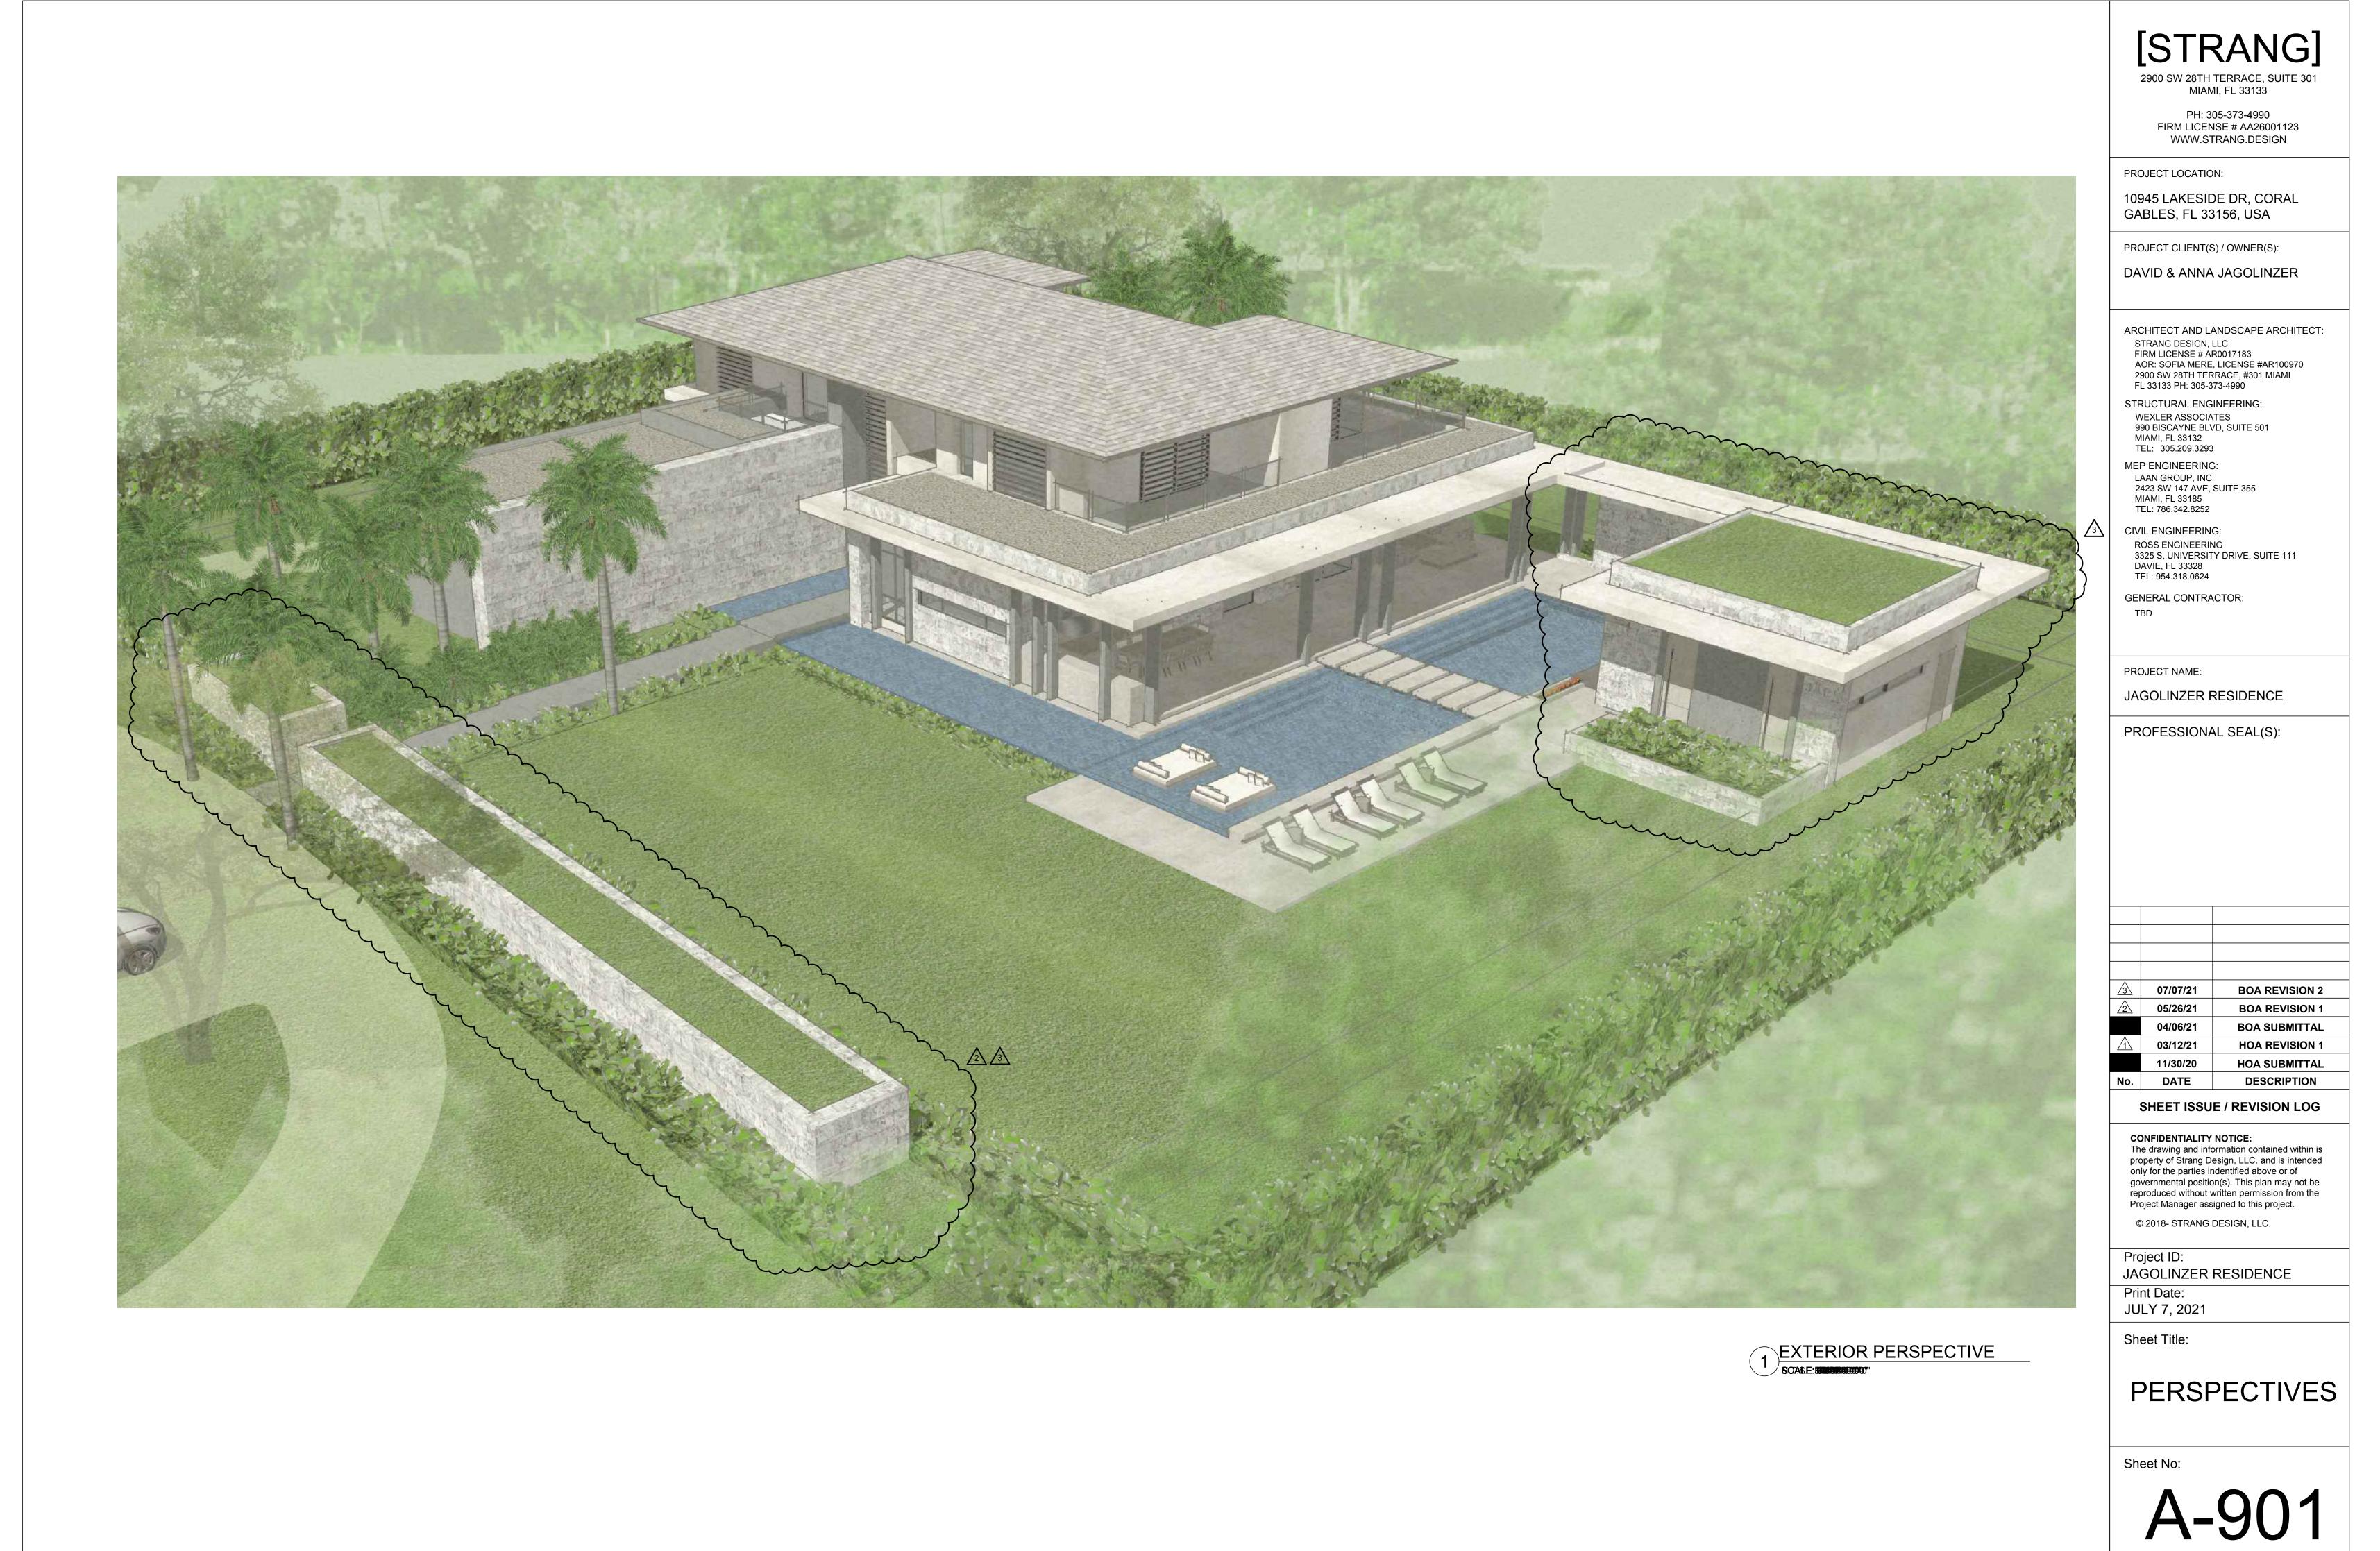

# JAGOLINZER RESIDENCE

10945 LAKESIDE DR. | CORAL GABLES, FL 33156-4209 FOLIO: 03-5107-004-0480

| PROJECT DA   | TA                                                                                                                                                                                           | MATERIAL LEGEND        |
|--------------|----------------------------------------------------------------------------------------------------------------------------------------------------------------------------------------------|------------------------|
| <u>SCOPE</u> | TWO-STORY SINGLE-FAMILY FAMILY HOME WITH 7 BEDROOMS AND 8 BATHS                                                                                                                              | FLOOR PLANS            |
| ADDRESS      | 10945 LAKESIDE DR, CORAL GABLES, FL 33156, USA                                                                                                                                               | CONCRETE               |
| FOLIO        | 03-5107-004-0480                                                                                                                                                                             | WOOD FINISH            |
| LEGAL        | LOT 19, BLOCK 3, OF SNAPPER CREEK LAKES, SUBDIVISION,<br>ACCORDING TO THE PLAT THEREOF, AS RECORDED IN PLAT<br>BLOCK 57, AT PAGE 86, OF THE PUBLIC RECORDS OF<br>MIAMI-DADE COUNTY, FLORIDA. | LANDSCAPING            |
|              |                                                                                                                                                                                              |                        |
| ZONING       | CITY OF CORAL GABLES                                                                                                                                                                         |                        |
| SURVEY       | J. BONFILL & ASSOCIATES, INC. FLORIDA CERTIFICATE OF<br>AUTHORIZATION NUMBER LB 3398                                                                                                         |                        |
| FLOOD ZONE   | x                                                                                                                                                                                            | REFLECTED CEILING PLAN |
| CODES        | FLORIDA BUILDING CODE                                                                                                                                                                        | PAINTED GYPSUM BOARD   |
|              |                                                                                                                                                                                              |                        |