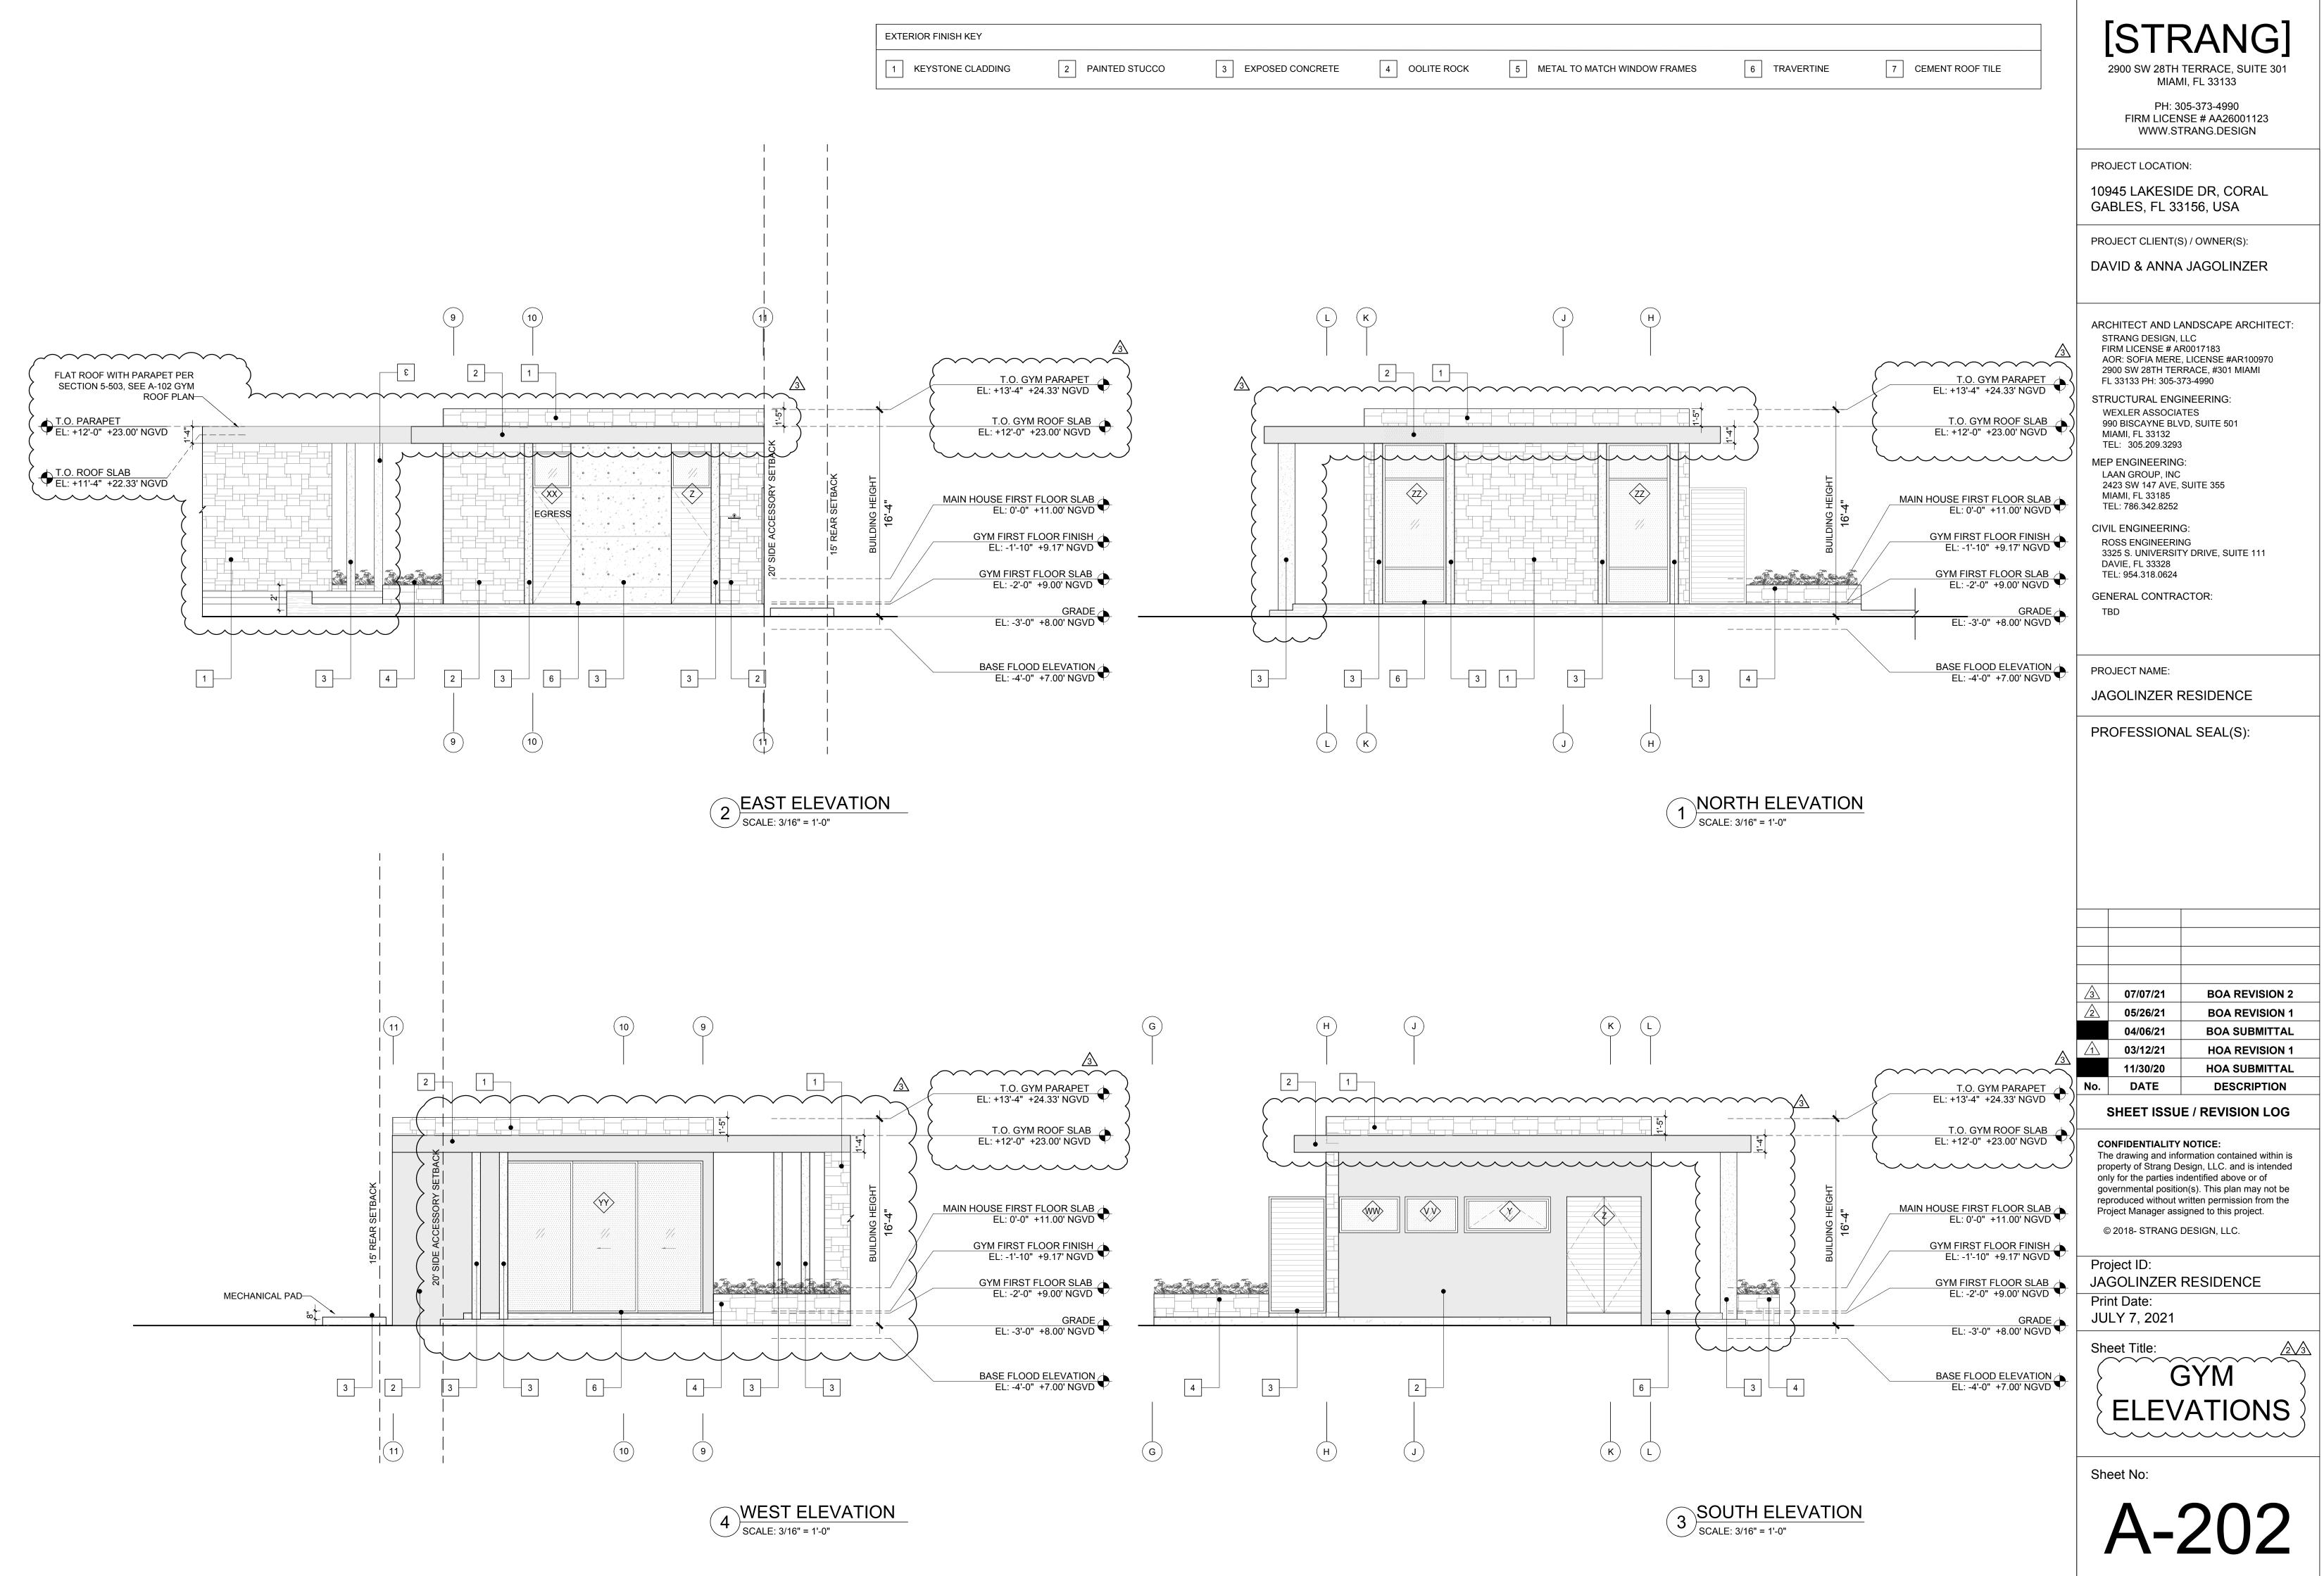

|                    |      | AL ABBREV. LEGE                                        | ND<br>FBO              | FURNISHED BY OTHERS                                     | RQL                 | RAIN WATER LEADER                            | SYMBOL I               |                     | )                           |                         | COF DRAWINGS                                      | [STRANG]                                                                                                                   |
|--------------------|------|--------------------------------------------------------|------------------------|---------------------------------------------------------|---------------------|----------------------------------------------|------------------------|---------------------|-----------------------------|-------------------------|---------------------------------------------------|----------------------------------------------------------------------------------------------------------------------------|
| @<br>AAD<br>ABV    | ŀ    | ATTIC ACCESS DOOR<br>ABOVE                             | FF&EE                  | FURNITURE, FIXTURE &<br>EQUIPMENT                       | REF                 | REFERENCE<br>REGULAR                         |                        | NUM                 | BUILDING SECTION DWG NUMBER | Anon                    | COPY OF SURVEY                                    | 2900 SW 28TH TERRACE, SUITE 301                                                                                            |
| AB<br>A/C          | ŀ    | ANCHOR BOLT<br>AIR CONDITIONING                        | FUR<br>FUT             | FURRED (-ING)<br>FUTURE                                 | REINF               | REINFORCE (-ED)                              |                        | SHT                 | SHEET NUMBER                | A-000<br>A-001          | PROJECT DATA<br>GENERAL NOTES                     | MIAMI, FL 33133                                                                                                            |
| ACC<br>ADD         |      | ACCESS<br>ADDENDUM                                     | GA                     | GAUGE                                                   | REQ<br>REM          | REQUIRED<br>REMOVE                           |                        | NUM                 | WALL SECTION DRAWING NUMBER | A-002<br>A-003          | ZONING AND DATA<br>ZONING AND DATA                | PH: 305-373-4990<br>FIRM LICENSE # AA26001123                                                                              |
| ADH<br>ADJ         | ŀ    | ADHESIVE<br>ADJACENT                                   | GPM<br>GALV            | GALLONS PER MINUTE<br>GALVANIZE (-D)                    | RES<br>RET          | RESILIENT<br>RETURN                          | •                      | SHT                 | SHEET NUMBER                | A-004<br>A-005          | EXISTING CONDITIONS                               | WWW.STRANG.DESIGN                                                                                                          |
| ADJ1<br>AFF        | ŀ    | ADJUSTABLE<br>ABOVE FINISHED FLOOR                     | GI<br>GKT              | GALVANIZED IRON<br>GASKET (-ED)                         | RA<br>REV           | RETURN AIR<br>REVISION (-S)                  |                        |                     |                             | A-100                   |                                                   | PROJECT LOCATION:                                                                                                          |
| AP<br>APX          | ŀ    | ACCESS PANEL<br>APPROXIMATE                            | GC<br>(-OR)            | GENERAL CONTRACT                                        | RM<br>RO            | ROOM<br>ROUGH OPENING                        |                        | NUM                 | DETAIL DRAWING NUMBER       | A-101<br>A-102          | FIRST FLOOR PLAN<br>PLAYHOUSE FLOOR PLAN AND ROOF | 10945 LAKESIDE DR, CORAL                                                                                                   |
| ARC<br>ASC         | ŀ    | ARCHITECT (-URE) (-URAL)<br>ABOVE SUSPENDED            | GB                     | GLASS, GLAZING<br>GRAB BAR                              | RUB                 | RUBBER                                       |                        | SHT                 | SHEET NUMBER                | A-103<br>A-104          |                                                   | GABLES, FL 33156, USA                                                                                                      |
| CEIL<br>ALT        | ŀ    | ALTERNATE                                              | GRD<br>GT              | GROUND<br>GROUT                                         | SCN<br>SCH          | SCREEN<br>SCHEDULE (-D)                      | ~->                    |                     |                             | A-200                   | PLAN<br>SECOND FLOOR PLAN                         | PROJECT CLIENT(S) / OWNER(S):                                                                                              |
| ALUI<br>ANC        | ŀ    | ALUMINUM<br>ANCHOR (-AGE) (-ED)                        | GYP BD<br>GD           | GYPSUM BOARD<br>GRADE                                   | SNT<br>SECT         | SEALANT<br>SECTIONS (S)                      | í 1                    | NUM                 | ENLARGED DRAWING NUMBER     | A-201<br>A-202          | ROOF PLAN<br>ELEVATIONS                           | DAVID & ANNA JAGOLINZER                                                                                                    |
| ANO<br>AUTO        |      | ANODIZED<br>AUTOMATIC                                  | НС                     | HANDICAP (-ED)                                          | SHT<br>SIM          | SHEET<br>SIMILAR                             | レン                     | SHT                 | SHEET NUMBER                | A-203<br>A-204          | ELEVATIONS<br>ELEVATIONS                          |                                                                                                                            |
| BD                 |      | BOARD                                                  | HDW<br>HWD             | HARDWARE<br>HARDWOOD                                    | SC<br>SP            | SOLID CORE<br>SOUND PROOF                    |                        | NUM                 | ELEVATION DRAWING NUMBER    | A-300<br>A-206<br>A-207 | SECTIONS<br>CONTEXT ELEVATIONS                    | ARCHITECT AND LANDSCAPE ARCHITECT                                                                                          |
| BEL<br>BET<br>BI   | E    | BELOW<br>BETWEEN<br>BUILT-IN                           | HVAC<br>AIR            | HEATING/VENTILAYTING/<br>CONDITIONING                   | S<br>SPK<br>SPL     | SOUTH<br>SPEAKER                             |                        | SHT                 | SHEET NUMBER                | A-207<br>A-900<br>A-901 | CONTEXT ELEVATIONS<br>PERSPECTIVES                | STRANG DESIGN, LLC<br>FIRM LICENSE # AR0017183<br>AOR: SOFIA MERE, LICENSE #AR100970                                       |
| BLDO<br>BLK        | G E  | BUILDING<br>BLOCK                                      | HDY<br>HGT<br>HM       | HEAVY DUTY<br>HEIGHT<br>HOLLOW METAL                    | SPL<br>SPEC<br>SPR  | SPECIAL<br>SPECIFICATION (S)<br>SPRINKLER    |                        | V                   |                             | A-902<br>A-903          | PERSPECTIVES<br>(SHEET REMOVED)                   | 2900 SW 28TH TERRACE, #301 MIAMI<br>FL 33133 PH: 305-373-4990                                                              |
| BLK<br>BLKO<br>BLT | G E  | BLOCK<br>BLOCKING<br>BUILT                             | HOR<br>HWH             | HORIZONTAL<br>HORIZONTAL<br>HOT WATER HEATER            | SQFT                | SQUARE FEET<br>STAINLESS STEEL               |                        | XX                  | DOOR NUMBER                 | A-904<br>A-905          | PERSPECTIVES<br>PERSPECTIVES                      | STRUCTURAL ENGINEERING:                                                                                                    |
| BDT<br>BM<br>BOT   | E    | BEAM<br>BEAM<br>BOTTOM                                 | HR                     | HOUR<br>INCLUDE (-D) (-ING)                             | SS<br>STD<br>SSMR   | STAINLESS STEEL<br>STANDARD<br>STANDING SEAM |                        | <u>,</u>            |                             | A-906<br>A-907          | PERSPECTIVES<br>PERSPECTIVES<br>PERSPECTIVES      | WEXLER ASSOCIATES<br>990 BISCAYNE BLVD, SUITE 501<br>MIAMI, FL 33132                                                       |
| BRG<br>BS          | E    | BEARING<br>BOTH SIDES                                  | INCL<br>INSUL<br>INT   | INCLUDE (-D) (-ING)<br>INSULAT (-ED) (-ION)<br>INTERIOR | METAL R             |                                              |                        | ××                  | WINDOW NUMBER               | A-908                   | PERSPECTIVES<br>PERSPECTIVES<br>PERSPECTIVES      | TEL: 305.209.3293                                                                                                          |
| _, BU              | E    | BUILT UP<br>BEVELED                                    |                        |                                                         | STL                 | STEEL                                        |                        |                     |                             |                         |                                                   | MEP ENGINEERING:<br>LAAN GROUP, INC                                                                                        |
| BVL<br>BW<br>BETV  | E    | BEVELED<br>BOTH WAY<br>BETWEEN                         | J<br>JC<br>JT          | JUNCTION BOX<br>JANITOR'S CLOSET<br>JOINT               | STO<br>STR<br>STUC  | STORAGE<br>STRUCTURE (-AL)<br>STUCCO         |                        | - · -(XX)           | GRID LINE                   |                         | SCAPE                                             | 2423 SW 147 AVE, SUITE 355<br>MIAMI, FL 33185<br>TEL: 786.342.8252                                                         |
| CAB                |      | CABINET                                                | JI<br>JF<br>JST        | JOINT<br>JOINT FILLER<br>JOIST                          | STUC<br>SUSP<br>SYM | STUCCO<br>SUSPENDED<br>SYMMETRICAL           | ELEVATION M            |                     | ELEVATION MARK              | L-100                   | COVER<br>TREE DISPOSITION PLAN                    | CIVIL ENGINEERING:                                                                                                         |
| CAB<br>CB<br>CPT   | C    | CABINET<br>CATCH BASIN<br>CARPET (-ED)                 | KPL                    | JOIST<br>KICK PLATE                                     | SYM<br>SYST<br>SF   | SYMMETRICAL<br>SYSTEM<br>SUPPLY FAN          |                        |                     |                             |                         | TREE DISPOSITION CHART<br>LANDSCAPE DETAILS       | ROSS ENGINEERING<br>3325 S. UNIVERSITY DRIVE, SUITE 111                                                                    |
| CIPC               |      | CAST IN PLACE                                          | KPL<br>KIT<br>KO       | KICK PLATE<br>KITCHEN<br>KNOCKOUT                       | SFBC                | SOUTH FLORIDA<br>BUILDING CODE               |                        | ROOM<br>#           | ROOM NAME<br>ROOM NUMBER    |                         |                                                   | DAVIE, FL 33328<br>TEL: 954.318.0624                                                                                       |
| CON<br>CK<br>CLG   | (    | CAULK (-ING)<br>CEILING                                | LBL                    | LABEL                                                   | TEL                 | TELEPHONE                                    |                        |                     |                             |                         |                                                   | GENERAL CONTRACTOR:                                                                                                        |
| CLO<br>CLO<br>CHT  | (    | CLOSET<br>CLING HEIGHT                                 | LAB<br>LAM             | LABEL<br>LABORATORY<br>LAMINATE (-ED)                   | TEMP<br>TH          | TELEPHONE<br>TEMPORARY<br>THICK (-NESS)      |                        | XX                  | REVISION TAG                |                         |                                                   | TBD                                                                                                                        |
| CPLF               |      | CEMENT PLASTER                                         | LAV<br>LSW             | LAWINATE (-ED)<br>LAVATORY<br>LEAD SHIELD WINDOW        | THR                 | THRESHOLD<br>TOILET PAPER                    |                        |                     |                             |                         |                                                   |                                                                                                                            |
| CEM                | B Ć  | CEMENT BOARD<br>CENTER                                 | LT<br>LC               | LIGHT<br>LIGHT CONTROL                                  | TOL                 | DISPENSER<br>TOLERANCE                       |                        | ###                 | KEY NOTE                    |                         |                                                   | PROJECT NAME:                                                                                                              |
| C<br>C<br>CER      | (    | CENTER LINE<br>CERAMIC                                 | LW                     | LIGHT WEIGHT<br>LIVE LOAD                               | T & G<br>TOB        | TONGUE & GROOVE<br>TOP OF BEAM               |                        | $\frown$            | EXTERIOR FINISH TAG         |                         |                                                   | JAGOLINZER RESIDENCE                                                                                                       |
| CT<br>CO           | C    | CERAMIC TILE<br>CLEAN OUT                              | LVR                    | LOUVER                                                  | TOR<br>TOS          | TOP OF ROOF<br>TOP OF SLAB                   |                        | X                   | (TO BE RECTANGULAR)         |                         |                                                   | PROFESSIONAL SEAL(S):                                                                                                      |
| CLR<br>COL         |      | CLEAR (-ANCE)<br>COLUMN                                | MFR<br>MRB             | MANUFACTURE (-ER)<br>MARBLE                             | TB<br>TYP           | TOWEL BAR<br>TYPICAL                         | •                      |                     | PROPERTY LINE               |                         |                                                   |                                                                                                                            |
| COM<br>CON         | IP ( | COMPRESS (-ED) (-ION)<br>CONCRETE                      | MO<br>MATL             | MASONRY OPENING<br>MATERIAL                             | UUNF                | UNFINISHED                                   |                        | $\bigcirc$          |                             |                         |                                                   |                                                                                                                            |
| CMU<br>UNIT        | (    | CONCRETE MASONRY                                       | MAX<br>MECH            | MAXIMUM<br>MECHANIC (-AL)                               | UR<br>UON           | URNIAL<br>UNLESS OTHERWISE                   | · · ·                  | - ·                 | SET-BACK LINE               |                         |                                                   |                                                                                                                            |
| CON<br>CON         |      | CONNECT (-ED) (-ION)<br>CONSTRUCT (-ED) (-ION)         | MC<br>MBR              | MEDICINE CABINET<br>MEMBER                              | NOTED               |                                              |                        |                     |                             |                         |                                                   |                                                                                                                            |
| CON<br>CON         |      | CONTINUE, CONTINUOUS<br>CONTRACT (-OR)                 | MTL<br>MTFR            | METAL<br>METAL FURRING                                  | VNR<br>VERT         | VENEER<br>VERTICAL                           |                        |                     | LOT LINE                    |                         |                                                   |                                                                                                                            |
| CJ<br>COR          | R (  | CONTROL JOINT<br>CORRUGATED                            | MPR<br>MTHR            | METAL PILE RAILING<br>METAL THRESHOLD                   | VEST<br>VIN         | VESTIBULE<br>VINYL                           |                        |                     |                             |                         |                                                   |                                                                                                                            |
| CNTI<br>CWL        |      | COUNTER<br>CURTAIN WALL                                | M<br>MWK               | METER (-S)<br>MILWORK                                   | WTW                 | WALL TO WALL                                 |                        | — · <sub>Γ</sub> ⊖– | CENTER LINE                 |                         |                                                   |                                                                                                                            |
| DPR                |      | DAMPER                                                 | MIN<br>MIR             | MINIMUM<br>MIRROR                                       | WH<br>WC            | WALL HUNG<br>WATER CLOSET                    |                        |                     |                             |                         |                                                   |                                                                                                                            |
| DL<br>DEM          | 0 [  | DEAD LOAD<br>DEMO(LISH) (-LITION)                      | MISC<br>MOD            | MISCELLANEOUS<br>MODULAR                                | WP<br>WDW           | WATERPROOF (-ED)<br>WINDIW                   |                        |                     | LINE ABOVE                  |                         |                                                   |                                                                                                                            |
| DEP<br>DET         | 0    | DEPRESS(-ED)<br>DETAIL(S)                              | MLD<br>MR              | MOLDING<br>MOISTURE RESISTANT                           | W/<br>W/O           | WITH<br>WITHOUT                              | /                      |                     | CUT LINE                    |                         |                                                   |                                                                                                                            |
| DIAG               | 0    | DIAGONAL<br>DIAMETER                                   | MT<br>MOV              | MOUNT (-ED) (-ING)<br>MOVABLE                           | WD<br>WDB           | WOOD<br>WOOD BASE                            |                        |                     |                             |                         |                                                   | 2 05/26/21 BOA REVISION                                                                                                    |
| DIM<br>DIV         | 0    | DIMENSION<br>DIVISION                                  | MUL                    | MULLION                                                 |                     |                                              | # SAMPL<br>SCALE: 1" = | .E                  | VIEW TITLE                  |                         |                                                   | 04/06/21 BOA SUBMITTA                                                                                                      |
| DR<br>DBL          | 0    | DOOR<br>DOUBLE                                         | NAT<br>NOM             | NATURAL<br>NOMINAL                                      |                     |                                              |                        | 1-0                 |                             |                         |                                                   | ▲ 03/12/21 HOA REVISION                                                                                                    |
| DN<br>DS           | 0    | DOWN<br>DOWNSPOUT                                      | N<br>NIC               | NORTH<br>NOT IN CONTRACT                                |                     |                                              | SLOPE<br>1/4" / 12"    | <i>~~</i>           | SLOPE ARROW / DRAINAGE      |                         |                                                   | 11/30/20HOA SUBMITTANo.DATEDESCRIPTION                                                                                     |
| DWR<br>DWG         |      | DRAWER<br>DRAWING                                      | NTS<br>NGVD<br>GEOTECH | NOT TO SCALE<br>NATIONAL                                |                     |                                              |                        |                     | DIRECTION                   |                         |                                                   | SHEET ISSUE / REVISION LOC                                                                                                 |
| EA                 |      | EACH<br>ELECTRIC (-AL)                                 | GEOTECH<br>VERTICAL    |                                                         |                     |                                              | R.D. <sub>(C</sub>     |                     | ROOF DRAIN                  |                         |                                                   |                                                                                                                            |
| ELEC<br>EP<br>EWC  | E    | ELECTRIC (-AL)<br>ELECTRICAL PANEL<br>ELECTRONIC WATER | OBS<br>OC              | OBSCURE<br>ON CENTER                                    |                     |                                              | Δ"                     |                     |                             |                         |                                                   | CONFIDENTIALITY NOTICE:<br>The drawing and information contained within<br>property of Strang Design, LLC. and is intended |
| COO<br>EWH         | LER  | ELECTRONIC WATER                                       | OPG                    | ON CENTER<br>OPENING<br>OPPOSITE                        |                     |                                              | 4"                     |                     | INDICATES STEP IN PLAN      |                         |                                                   | only for the parties indentified above or of governmental position(s). This plan may not be                                |
| EWH<br>EL<br>ELE\  | E    | ELECTRIC WATER HEATER<br>ELEVATION<br>ELEVATOR         | OPP<br>OD<br>OA        | OUTSIDE DIAMETER<br>OVERALL                             |                     |                                              |                        |                     |                             |                         |                                                   | reproduced without written permission from the<br>Project Manager assigned to this project.                                |
| ELEV<br>EME<br>ENC | r e  | ELEVATOR<br>EMERGENCY<br>ENCLOSURE                     | OA<br>OV               | OVERALL<br>OVERHEAD                                     |                     |                                              |                        |                     | VIEW TITLE                  |                         |                                                   | © 2018- STRANG DESIGN, LLC.                                                                                                |
| ENC<br>EQ<br>EQU   | E    | EQUAL<br>EQUIPMENT                                     | PIV<br>PTD             | POST INDICATOR VALUE<br>PAINT (-ED)                     |                     |                                              |                        |                     |                             |                         |                                                   | Project ID:                                                                                                                |
| EXH                | E    | EXHAUST<br>EXISTING                                    | PNL<br>PB              | PANEL<br>PANIC BAR                                      |                     |                                              |                        |                     | NORTH ARROW                 |                         |                                                   | JAGOLINZER RESIDENCE                                                                                                       |
| EXP                | E    | EXPOSED<br>EXTERIOR                                    | PTD<br>PTR             | PAPER TOWEL DISPENSE<br>PAPER TOWEL RECEPTO             |                     |                                              |                        |                     |                             |                         |                                                   | Print Date:<br>MAY 26, 2021                                                                                                |
| FAS                |      | FASTEN (-ER)                                           | PBD<br>PART            | PARTICLE BOARD<br>PARTITION                             |                     |                                              |                        |                     |                             |                         |                                                   |                                                                                                                            |
| FT<br>FDB          | F    | FEET, FOOT<br>FIBER BOARD                              | PERI<br>PLAS           | PERIMETER<br>PLASTER                                    |                     |                                              |                        |                     |                             |                         |                                                   | Sheet Title:                                                                                                               |
| FGL                | F    | FIBERGLASS<br>FINISH (-ED)                             | PLAM<br>PL             | PLASTIC LAMINATE<br>PLATE                               |                     |                                              |                        |                     |                             |                         |                                                   | PROJECT                                                                                                                    |
| FFE                |      | FINISHED FLOOR                                         | PT<br>PVC              | PRESSURE TREAT (-ED)<br>POLYVINYL CHLORIDE              |                     |                                              |                        |                     |                             |                         |                                                   | DATA                                                                                                                       |
| FFL<br>FEC         | F    | FINISHED FLOOR LINE<br>FIRE EXTINGUISHER               | PCF<br>PSF             | POUNDS PER CUBIC FOO<br>POUNDS PER SQUARE               | Т                   |                                              |                        |                     |                             |                         |                                                   |                                                                                                                            |
| CABI<br>FP         | INET | FIREPROOF (-ED) (-ING)                                 | FOOT<br>PSI            | POUNDS PER SQUARE                                       |                     |                                              |                        |                     |                             |                         |                                                   |                                                                                                                            |
| FLG<br>FLX         | F    | FLASHING                                               | INCH<br>PFN            | PRE-FINISHED                                            |                     |                                              |                        |                     |                             |                         |                                                   | Sheet No:                                                                                                                  |
| FLR<br>FLCC        | F    | FLOOR (-ING)<br>FLOOR CLEAN OUT                        | QT                     | QUARRY TILE                                             |                     |                                              |                        |                     |                             |                         |                                                   |                                                                                                                            |
| FD<br>FLOU         | F    | FLOOR DRAIN<br>FLUORESCENT                             | RAD                    | RADIUS                                                  |                     |                                              |                        |                     |                             |                         |                                                   | A-000                                                                                                                      |
| FB<br>FR           | F    | FOOT BOLT<br>FRAM (-ED) (-ING)                         | RD<br>RL               | ROOF DRAIN<br>RAIL (-ING)                               |                     |                                              |                        |                     |                             |                         |                                                   |                                                                                                                            |