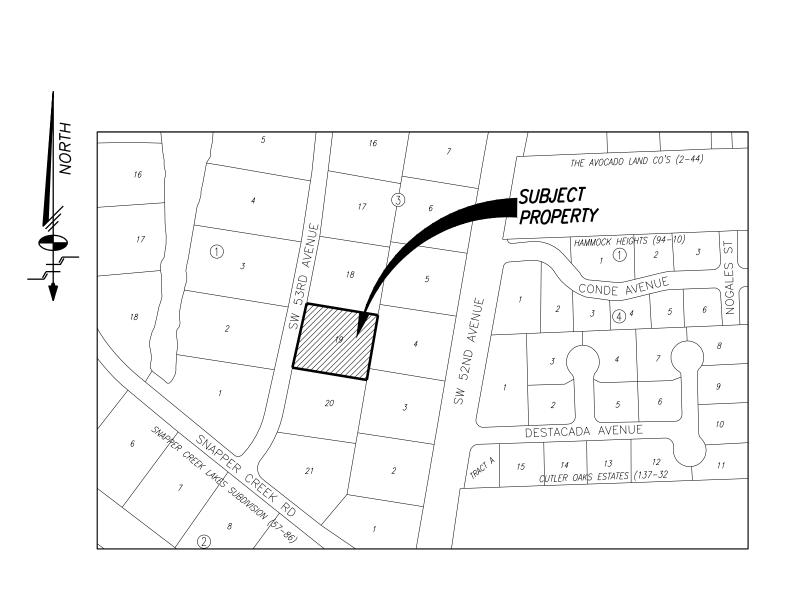

|
| ( <i>Ŕ</i> ) denc<br>— COMM<br>— DRAIN<br>— FPL<br>— FM<br>— IRRIG                                          | DRAINAGE     DRAINAGE     ELECTRIC     FORCE MAIN     IRRIGATION     NATURAL GAS     OVERHEAD WIRES     COVERNEAD SELVER         |
| ( <i>Ŕ</i> ) dena<br>— COMM<br>— DRAIN<br>— FPL<br>— FM<br>— IRRIG<br>— GAS<br>— OHW                        | DRAINAGE     DRAINAGE     ELECTRIC     FORCE MAIN     IRRIGATION     NATURAL GAS     OVERHEAD WIRES     SANITARY SEWER     WATER |
| (Ŕ)         denci            COMM            DRAIN            FM            FM            GAS            SM | ORAINAGE     ORAINAGE     ELECTRIC     FORCE MAIN     IRRIGATION     NATURAL GAS     OVERHEAD WIRES     SANITARY SEWER     WATER |



LOCATION SKETCH Scale: 1"=300' A PORTION OF SECTION 07-55S-41E, MIAMI-DADE COUNTY, FLORIDA.

LEGAL DESCRIPTION

LOT 9, BLOCK 3, SNAPPER CREEK LAKES SUBDIVITION, ACCORDING TO THE PLAT THEREOF, AS RECORDED IN PLAT BOOK 57, PAGE 86, OF THE PUBLIC RECORDS OF MIAMI-DADE COUNTY, FLORIDA.

#### <u>SURVEYOR'S NOTES:</u>

- 1. THE BEARINGS SHOWN HEREON RELATE TO AN ASSUMED BEARING OF N15°18'57"E ALONG THE EAST RIGHT-OF-WAY LINE OF LAKESIDE DRIVE (S.W. 53rd AVENUE BETWEEN SNAPPER CREEK ROAD AND SNAPPER CREEK ROAD.
- 2. LEGAL DESCRIPTION SHOWN HEREON WAS PROVIDED BY CLIENT.
- 3. AREAS OF THE PROPERTY DESCRIBED HEREON ARE: ± 48,015 SQ. FT. (± 1.102 ACRES).
- 4. THIS SURVEY WAS PREPARED FOR THE EXCLUSIVE USE OF THE ENTITIES NAMED HEREON. THE ATTACHED CERTIFICATION DOES NOT EXTEND TO ANY UNNAMED PARTI