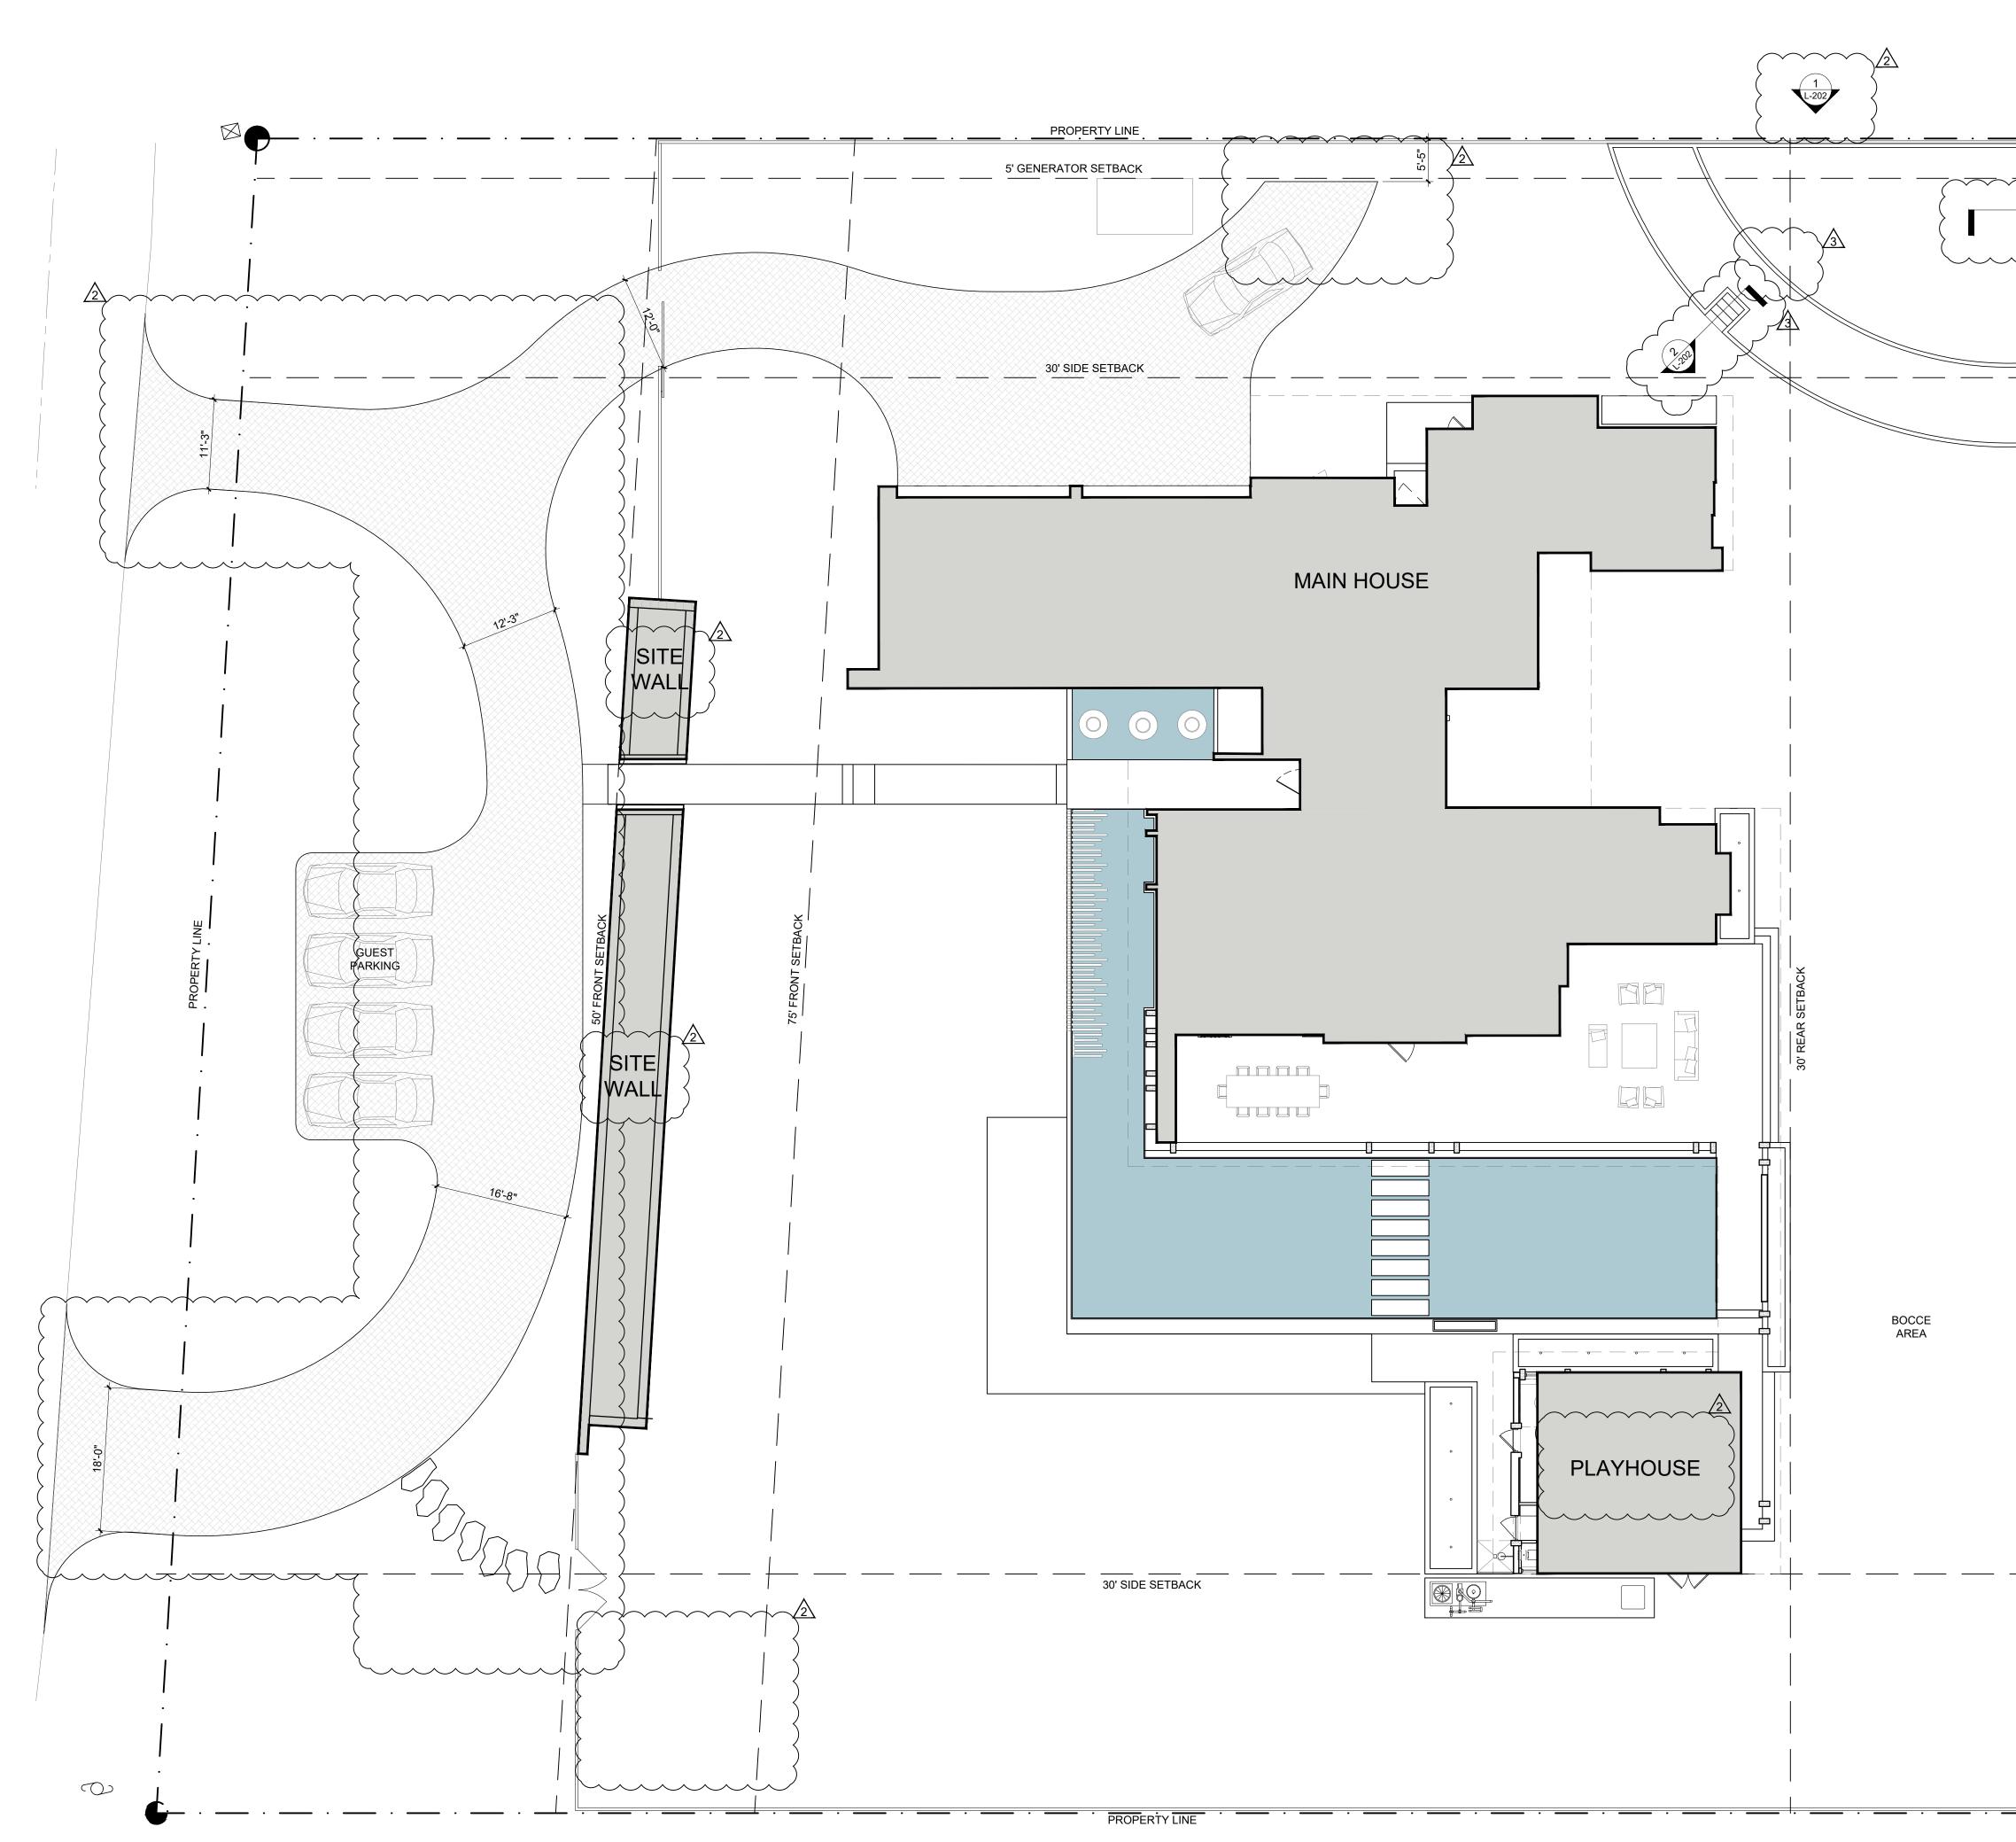

| PROJECT DA   | TA                                                                                                                                                                                           | MATERIAL LEGEND        |
|--------------|----------------------------------------------------------------------------------------------------------------------------------------------------------------------------------------------|------------------------|
| <u>SCOPE</u> | TWO-STORY SINGLE-FAMILY FAMILY HOME WITH 7 BEDROOMS AND 8 BATHS                                                                                                                              | FLOOR PLANS            |
| ADDRESS      | 10945 LAKESIDE DR, CORAL GABLES, FL 33156, USA                                                                                                                                               | CONCRETE               |
| FOLIO        | 03-5107-004-0480                                                                                                                                                                             | WOOD FINISH            |
| LEGAL        | LOT 19, BLOCK 3, OF SNAPPER CREEK LAKES, SUBDIVISION,<br>ACCORDING TO THE PLAT THEREOF, AS RECORDED IN PLAT<br>BLOCK 57, AT PAGE 86, OF THE PUBLIC RECORDS OF<br>MIAMI-DADE COUNTY, FLORIDA. | LANDSCAPING            |
|              |                                                                                                                                                                                              |                        |
| ZONING       | CITY OF CORAL GABLES                                                                                                                                                                         |                        |
| SURVEY       | J. BONFILL & ASSOCIATES, INC. FLORIDA CERTIFICATE OF<br>AUTHORIZATION NUMBER LB 3398                                                                                                         |                        |
| FLOOD ZONE   | x                                                                                                                                                                                            | REFLECTED CEILING PLAN |
| CODES        | FLORIDA BUILDING CODE                                                                                                                                                                        | PAINTED GYPSUM BOARD   |
|              |                                                                                                                                                                                              |                        |

#### ITEMS UNDER SEPERATE PERMIT:

- POOL/WATER FEATURES
- POOL BARRIER WINDOWS/DOORS
- CISTERN
- FENCES/GATES
  GENERATOR
  SEPTIC TANK
  ROOFS