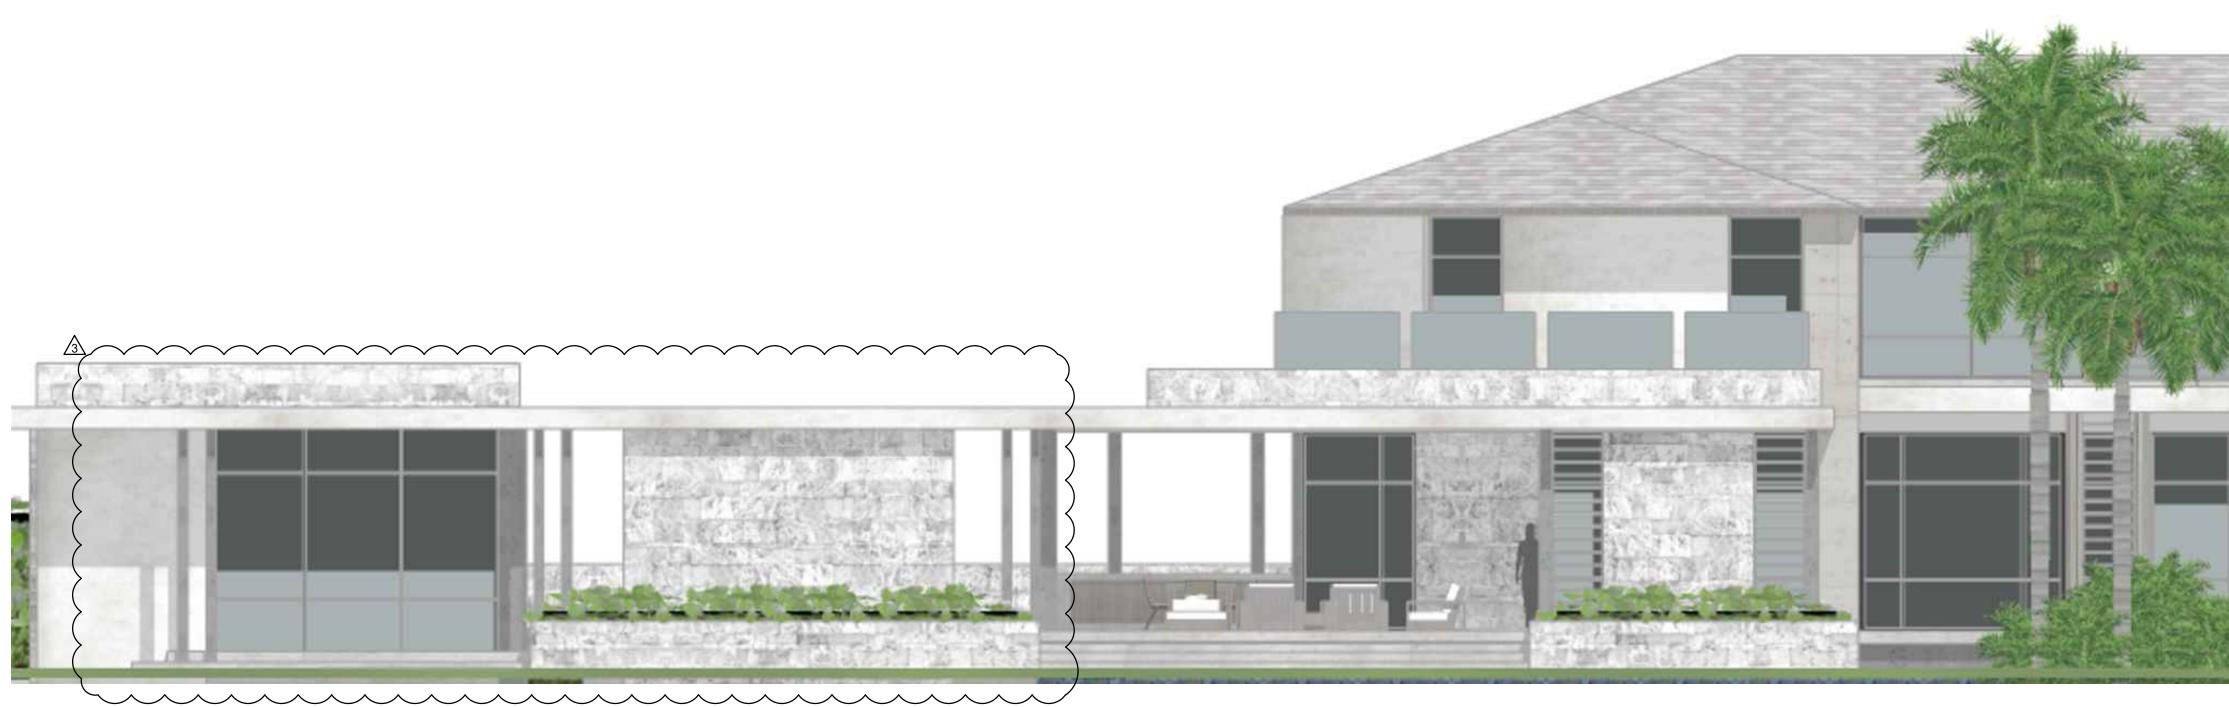

| 203                                                                                                                                                                                                                                                                                                          |













Sheet No:





2 NORTH ELEVATION SCALE: 3/16" = 1'-0"

A-207



|                                                                         |                                                                                                                                                                                                                                                                                                                                                                                     | RANGJ<br>TERRACE, SUITE 301