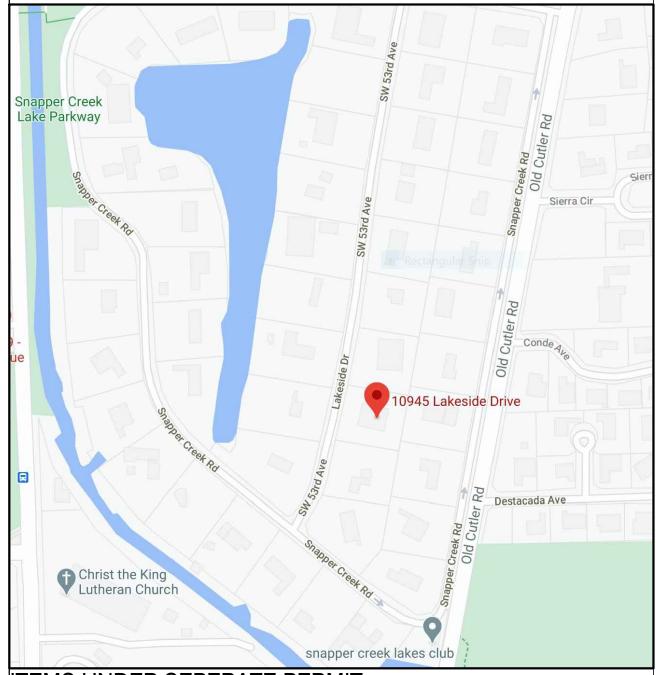

|                        |
| FLOOD ZONE   | x                                                                                                                                                                                            | REFLECTED CEILING PLAN |
| CODES        | FLORIDA BUILDING CODE                                                                                                                                                                        | PAINTED GYPSUM BOARD   |
|              |                                                                                                                                                                                              |                        |

#### LOCATION MAP:



#### ITEMS UNDER SEPERATE PERMIT:

- POOL/WATER FEATURES
- POOL BARRIER WINDOWS/DOORS
- CISTERN
- FENCES/GATES
  GENERATOR
  SEPTIC TANK
  ROOFS

# WOOD FINISH

#### **SECTIONS & DETAILS**

EARTH BASE COURSE, SUB BASE, GRAV 6293 SAND, MORTAR, PLASTER, TILE BACKER BOARD an an an su RIGID INSULATION BOARD STEEL, METAL WOOD FINISH INSULATION, BATT LOOSE, SPRA WOOD FRAMING (BLOCKING) WOOD FRAMING (CONTINUOUS)

|                    |      | AL ABBREV. LEGE                                        | ND<br>FBO              | FURNISHED BY OTHERS                                     | RQL                 | RAIN WATER LEADER                            | SYMBOL I               |                     | )                           |                         | COF DRAWINGS