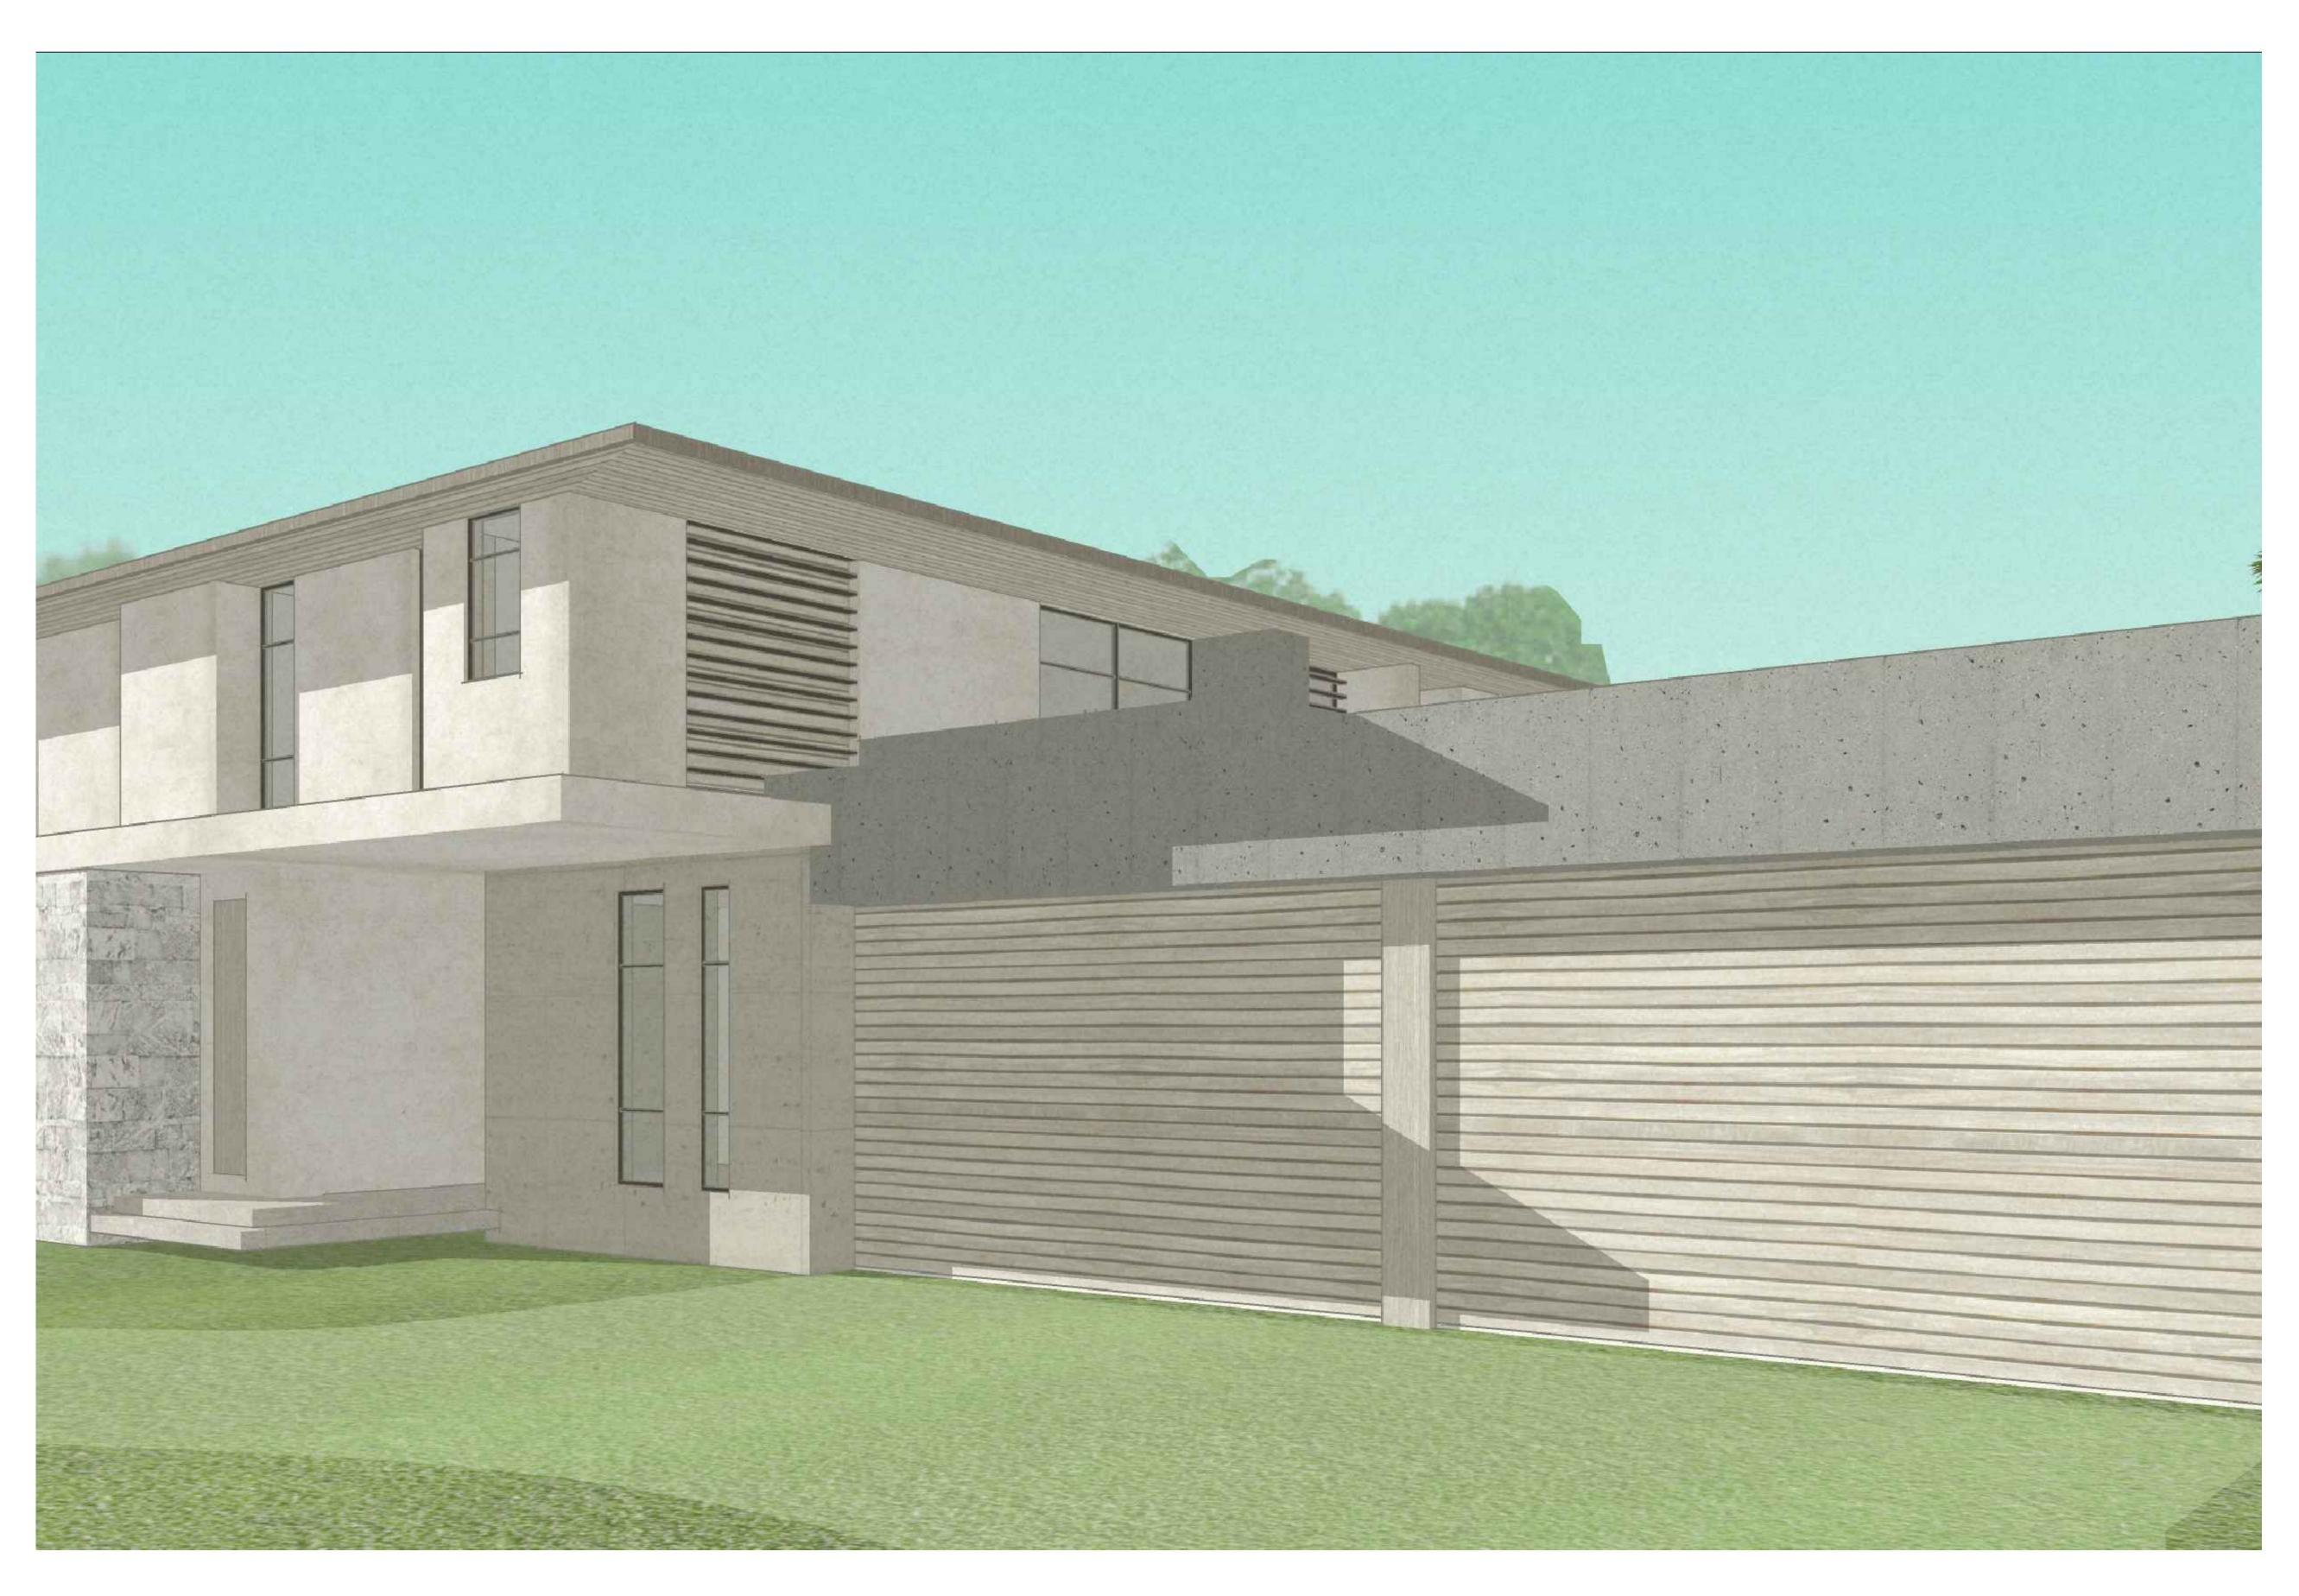

|                    |      | AL ABBREV. LEGE                                        | ND<br>FBO              | FURNISHED BY OTHERS                                     | RQL                 | RAIN WATER LEADER                            | SYMBOL I               |                     | )                           |                         | COF DRAWINGS                                      | [STRANG]                                                                                                                   |
|--------------------|------|--------------------------------------------------------|------------------------|---------------------------------------------------------|---------------------|----------------------------------------------|------------------------|---------------------|-----------------------------|-------------------------|---------------------------------------------------|----------------------------------------------------------------------------------------------------------------------------|
| @<br>AAD<br>ABV    | ŀ    | ATTIC ACCESS DOOR<br>ABOVE                             | FF&EE                  | FURNITURE, FIXTURE &<br>EQUIPMENT                       | REF                 | REFERENCE<br>REGULAR                         |                        | NUM                 | BUILDING SECTION DWG NUMBER | Anon                    | COPY OF SURVEY                                    | 2900 SW 28TH TERRACE, SUITE 301                                                                                            |
| AB<br>A/C          | ŀ    | ANCHOR BOLT<br>AIR CONDITIONING                        | FUR<br>FUT             | FURRED (-ING)<br>FUTURE                                 | REINF               | REINFORCE (-ED)                              |                        | SHT                 | SHEET NUMBER                | A-000<br>A-001          | PROJECT DATA<br>GENERAL NOTES                     | MIAMI, FL 33133                                                                                                            |
| ACC<br>ADD         |      | ACCESS<br>ADDENDUM                                     | GA                     | GAUGE                                                   | REQ<br>REM          | REQUIRED<br>REMOVE                           |                        | NUM                 | WALL SECTION DRAWING NUMBER | A-002<br>A-003          | ZONING AND DATA<br>ZONING AND DATA                | PH: 305-373-4990<br>FIRM LICENSE # AA26001123                                                                              |
| ADH<br>ADJ         | ŀ    | ADHESIVE<br>ADJACENT                                   | GPM<br>GALV            | GALLONS PER MINUTE<br>GALVANIZE (-D)                    | RES<br>RET          | RESILIENT<br>RETURN                          | •                      | SHT                 | SHEET NUMBER                | A-004<br>A-005          | EXISTING CONDITIONS                               | WWW.STRANG.DESIGN                                                                                                          |
| ADJ1<br>AFF        | ŀ    | ADJUSTABLE<br>ABOVE FINISHED FLOOR                     | GI<br>GKT              | GALVANIZED IRON<br>GASKET (-ED)                         | RA<br>REV           | RETURN AIR<br>REVISION (-S)                  |                        |                     |                             | A-100                   |                                                   | PROJECT LOCATION:                                                                                                          |
| AP<br>APX          | ŀ    | ACCESS PANEL<br>APPROXIMATE                            | GC<br>(-OR)            | GENERAL CONTRACT                                        | RM<br>RO            | ROOM<br>ROUGH OPENING                        |                        | NUM                 | DETAIL DRAWING NUMBER       | A-101<br>A-102          | FIRST FLOOR PLAN<br>PLAYHOUSE FLOOR PLAN AND ROOF | 10945 LAKESIDE DR, CORAL                                                                                                   |
| ARC<br>ASC         | ŀ    | ARCHITECT (-URE) (-URAL)<br>ABOVE SUSPENDED            | GB                     | GLASS, GLAZING<br>GRAB BAR                              | RUB                 | RUBBER                                       |                        | SHT                 | SHEET NUMBER                | A-103<br>A-104          |                                                   | GABLES, FL 33156, USA                                                                                                      |
| CEIL<br>ALT        | ŀ    | ALTERNATE                                              | GRD<br>GT              | GROUND<br>GROUT                                         | SCN<br>SCH          | SCREEN<br>SCHEDULE (-D)                      | ~->                    |                     |                             | A-200                   | PLAN<br>SECOND FLOOR PLAN                         | PROJECT CLIENT(S) / OWNER(S):                                                                                              |
| ALUI<br>ANC        | ŀ    | ALUMINUM<br>ANCHOR (-AGE) (-ED)                        | GYP BD<br>GD           | GYPSUM BOARD<br>GRADE                                   | SNT<br>SECT         | SEALANT<br>SECTIONS (S)                      | í 1                    | NUM                 | ENLARGED DRAWING NUMBER     | A-201<br>A-202          | ROOF PLAN<br>ELEVATIONS                           | DAVID & ANNA JAGOLINZER                                                                                                    |
| ANO<br>AUTO        |      | ANODIZED<br>AUTOMATIC                                  | НС                     | HANDICAP (-ED)                                          | SHT<br>SIM          | SHEET<br>SIMILAR                             | レン                     | SHT                 | SHEET NUMBER                | A-203<br>A-204          | ELEVATIONS<br>ELEVATIONS                          |                                                                                                                            |
| BD                 |      | BOARD                                                  | HDW<br>HWD             | HARDWARE<br>HARDWOOD                                    | SC<br>SP            | SOLID CORE<br>SOUND PROOF                    |                        | NUM                 | ELEVATION DRAWING NUMBER    | A-300<br>A-206<br>A-207 | SECTIONS<br>CONTEXT ELEVATIONS                    | ARCHITECT AND LANDSCAPE ARCHITECT                                                                                          |
| BEL<br>BET<br>BI   | E    | BELOW<br>BETWEEN<br>BUILT-IN                           | HVAC<br>AIR            | HEATING/VENTILAYTING/<br>CONDITIONING                   | S<br>SPK<br>SPL     | SOUTH<br>SPEAKER                             |                        | SHT                 | SHEET NUMBER                | A-207<br>A-900<br>A-901 | CONTEXT ELEVATIONS<br>PERSPECTIVES                | STRANG DESIGN, LLC<br>FIRM LICENSE # AR0017183<br>AOR: SOFIA MERE, LICENSE #AR100970                                       |
| BLDO<br>BLK        | G E  | BUILDING<br>BLOCK                                      | HDY<br>HGT<br>HM       | HEAVY DUTY<br>HEIGHT<br>HOLLOW METAL                    | SPL<br>SPEC<br>SPR  | SPECIAL<br>SPECIFICATION (S)<br>SPRINKLER    |                        | V                   |                             | A-902<br>A-903          | PERSPECTIVES<br>(SHEET REMOVED)                   | 2900 SW 28TH TERRACE, #301 MIAMI<br>FL 33133 PH: 305-373-4990                                                              |
| BLK<br>BLKO<br>BLT | G E  | BLOCK<br>BLOCKING<br>BUILT                             | HOR<br>HWH             | HORIZONTAL<br>HORIZONTAL<br>HOT WATER HEATER            | SQFT                | SQUARE FEET<br>STAINLESS STEEL               |                        | XX                  | DOOR NUMBER                 | A-904<br>A-905          | PERSPECTIVES<br>PERSPECTIVES                      | STRUCTURAL ENGINEERING:                                                                                                    |
| BDT<br>BM<br>BOT   | E    | BEAM<br>BEAM<br>BOTTOM                                 | HR                     | HOUR<br>INCLUDE (-D) (-ING)                             | SS<br>STD<br>SSMR   | STAINLESS STEEL<br>STANDARD<br>STANDING SEAM |                        | <u>,</u>            |                             | A-906<br>A-907          | PERSPECTIVES<br>PERSPECTIVES<br>PERSPECTIVES      | WEXLER ASSOCIATES<br>990 BISCAYNE BLVD, SUITE 501<br>MIAMI, FL 33132                                                       |
| BRG<br>BS          | E    | BEARING<br>BOTH SIDES                                  | INCL<br>INSUL<br>INT   | INCLUDE (-D) (-ING)<br>INSULAT (-ED) (-ION)<br>INTERIOR | METAL R             |                                              |                        | ××                  | WINDOW NUMBER               | A-908                   | PERSPECTIVES<br>PERSPECTIVES<br>PERSPECTIVES      | TEL: 305.209.3293                                                                                                          |
| _, BU              | E    | BUILT UP<br>BEVELED                                    |                        |                                                         | STL                 | STEEL                                        |                        |                     |                             |                         |                                                   | MEP ENGINEERING:<br>LAAN GROUP, INC                                                                                        |
| BVL<br>BW<br>BETV  | E    | BEVELED<br>BOTH WAY<br>BETWEEN                         | J<br>JC<br>JT          | JUNCTION BOX<br>JANITOR'S CLOSET<br>JOINT               | STO<br>STR<br>STUC  | STORAGE<br>STRUCTURE (-AL)<br>STUCCO         |                        | - · -(XX)           | GRID LINE                   |                         | SCAPE                                             | 2423 SW 147 AVE, SUITE 355<br>MIAMI, FL 33185<br>TEL: 786.342.8252                                                         |
| CAB                |      | CABINET                                                | JI<br>JF<br>JST        | JOINT<br>JOINT FILLER<br>JOIST                          | STUC<br>SUSP<br>SYM | STUCCO<br>SUSPENDED<br>SYMMETRICAL           | ELEVATION M            |                     | ELEVATION MARK              | L-100                   | COVER<br>TREE DISPOSITION PLAN                    | CIVIL ENGINEERING:                                                                                                         |
| CAB<br>CB<br>CPT   | C    | CABINET<br>CATCH BASIN<br>CARPET (-ED)                 | KPL                    | JOIST<br>KICK PLATE                                     | SYM<br>SYST<br>SF   | SYMMETRICAL<br>SYSTEM<br>SUPPLY FAN          |                        |                     |                             |                         | TREE DISPOSITION CHART<br>LANDSCAPE DETAILS       | ROSS ENGINEERING<br>3325 S. UNIVERSITY DRIVE, SUITE 111                                                                    |
| CIPC               |      | CAST IN PLACE                                          | KPL<br>KIT<br>KO       | KICK PLATE<br>KITCHEN<br>KNOCKOUT                       | SFBC                | SOUTH FLORIDA<br>BUILDING CODE               |                        | ROOM<br>#           | ROOM NAME<br>ROOM NUMBER    |                         |                                                   | DAVIE, FL 33328<br>TEL: 954.318.0624                                                                                       |
| CON<br>CK<br>CLG   | (    | CAULK (-ING)<br>CEILING                                | LBL                    | LABEL                                                   | TEL                 | TELEPHONE                                    |                        |                     |                             |                         |                                                   | GENERAL CONTRACTOR:                                                                                                        |
| CLO<br>CLO<br>CHT  | (    | CLOSET<br>CLING HEIGHT                                 | LAB<br>LAM             | LABEL<br>LABORATORY<br>LAMINATE (-ED)                   | TEMP<br>TH          | TELEPHONE<br>TEMPORARY<br>THICK (-NESS)      |                        | XX                  | REVISION TAG                |                         |                                                   | TBD                                                                                                                        |
| CPLF               |      | CEMENT PLASTER                                         | LAV<br>LSW             | LAWINATE (-ED)<br>LAVATORY<br>LEAD SHIELD WINDOW        | THR                 | THRESHOLD<br>TOILET PAPER                    |                        |                     |                             |                         |                                                   |                                                                                                                            |
| CEM                | B Ć  | CEMENT BOARD<br>CENTER                                 | LT<br>LC               | LIGHT<br>LIGHT CONTROL                                  | TOL                 | DISPENSER<br>TOLERANCE                       |                        | ###                 | KEY NOTE                    |                         |                                                   | PROJECT NAME:                                                                                                              |
| C<br>C<br>CER      | (    | CENTER LINE<br>CERAMIC                                 | LW                     | LIGHT WEIGHT<br>LIVE LOAD                               | T & G<br>TOB        | TONGUE & GROOVE<br>TOP OF BEAM               |                        | $\frown$            | EXTERIOR FINISH TAG         |                         |                                                   | JAGOLINZER RESIDENCE                                                                                                       |
| CT<br>CO           | C    | CERAMIC TILE<br>CLEAN OUT                              | LVR                    | LOUVER                                                  | TOR<br>TOS          | TOP OF ROOF<br>TOP OF SLAB                   |                        | X                   | (TO BE RECTANGULAR)         |                         |                                                   | PROFESSIONAL SEAL(S):                                                                                                      |
| CLR<br>COL         |      | CLEAR (-ANCE)<br>COLUMN                                | MFR<br>MRB             | MANUFACTURE (-ER)<br>MARBLE                             | TB<br>TYP           | TOWEL BAR<br>TYPICAL                         | •                      |                     | PROPERTY LINE               |                         |                                                   |                                                                                                                            |
| COM<br>CON         | IP ( | COMPRESS (-ED) (-ION)<br>CONCRETE                      | MO<br>MATL             | MASONRY OPENING<br>MATERIAL                             | UUNF                | UNFINISHED                                   |                        | $\bigcirc$          |                             |                         |                                                   |                                                                                                                            |
| CMU<br>UNIT        | (    | CONCRETE MASONRY                                       | MAX<br>MECH            | MAXIMUM<br>MECHANIC (-AL)                               | UR<br>UON           | URNIAL<br>UNLESS OTHERWISE                   | · · ·                  | - ·                 | SET-BACK LINE               |                         |                                                   |                                                                                                                            |
| CON<br>CON         |      | CONNECT (-ED) (-ION)<br>CONSTRUCT (-ED) (-ION)         | MC<br>MBR              | MEDICINE CABINET<br>MEMBER                              | NOTED               |                                              |                        |                     |                             |                         |                                                   |                                                                                                                            |
| CON<br>CON         |      | CONTINUE, CONTINUOUS<br>CONTRACT (-OR)                 | MTL<br>MTFR            | METAL<br>METAL FURRING                                  | VNR<br>VERT         | VENEER<br>VERTICAL                           |                        |                     | LOT LINE                    |                         |                                                   |                                                                                                                            |
| CJ<br>COR          | R (  | CONTROL JOINT<br>CORRUGATED                            | MPR<br>MTHR            | METAL PILE RAILING<br>METAL THRESHOLD                   | VEST<br>VIN         | VESTIBULE<br>VINYL                           |                        |                     |                             |                         |                                                   |                                                                                                                            |
| CNTI<br>CWL        |      | COUNTER<br>CURTAIN WALL                                | M<br>MWK               | METER (-S)<br>MILWORK                                   | WTW                 | WALL TO WALL                                 |                        | — · <sub>Γ</sub> ⊖– | CENTER LINE                 |                         |                                                   |                                                                                                                            |
| DPR                |      | DAMPER                                                 | MIN<br>MIR             | MINIMUM<br>MIRROR                                       | WH<br>WC            | WALL HUNG<br>WATER CLOSET                    |                        |                     |                             |                         |                                                   |                                                                                                                            |
| DL<br>DEM          | 0 [  | DEAD LOAD<br>DEMO(LISH) (-LITION)                      | MISC<br>MOD            | MISCELLANEOUS<br>MODULAR                                | WP<br>WDW           | WATERPROOF (-ED)<br>WINDIW                   |                        |                     | LINE ABOVE                  |                         |                                                   |                                                                                                                            |
| DEP<br>DET         | 0    | DEPRESS(-ED)<br>DETAIL(S)                              | MLD<br>MR              | MOLDING<br>MOISTURE RESISTANT                           | W/<br>W/O           | WITH<br>WITHOUT                              | /                      |                     | CUT LINE                    |                         |                                                   |                                                                                                                            |
| DIAG               | 0    | DIAGONAL<br>DIAMETER                                   | MT<br>MOV              | MOUNT (-ED) (-ING)<br>MOVABLE                           | WD<br>WDB           | WOOD<br>WOOD BASE                            |                        |                     |                             |                         |                                                   | 2 05/26/21 BOA REVISION                                                                                                    |
| DIM<br>DIV         | 0    | DIMENSION<br>DIVISION                                  | MUL                    | MULLION                                                 |                     |                                              | # SAMPL<br>SCALE: 1" = | .E                  | VIEW TITLE                  |                         |                                                   | 04/06/21 BOA SUBMITTA                                                                                                      |
| DR<br>DBL          | 0    | DOOR<br>DOUBLE                                         | NAT<br>NOM             | NATURAL<br>NOMINAL                                      |                     |                                              |                        | 1-0                 |                             |                         |                                                   | ▲ 03/12/21 HOA REVISION                                                                                                    |
| DN<br>DS           | 0    | DOWN<br>DOWNSPOUT                                      | N<br>NIC               | NORTH<br>NOT IN CONTRACT                                |                     |                                              | SLOPE<br>1/4" / 12"    | <i>~~</i>           | SLOPE ARROW / DRAINAGE      |                         |                                                   | 11/30/20HOA SUBMITTANo.DATEDESCRIPTION                                                                                     |
| DWR<br>DWG         |      | DRAWER<br>DRAWING                                      | NTS<br>NGVD<br>GEOTECH | NOT TO SCALE<br>NATIONAL                                |                     |                                              |                        |                     | DIRECTION                   |                         |                                                   | SHEET ISSUE / REVISION LOC                                                                                                 |
| EA                 |      | EACH<br>ELECTRIC (-AL)                                 | GEOTECH<br>VERTICAL    |                                                         |                     |                                              | R.D. <sub>(C</sub>     |                     | ROOF DRAIN                  |                         |                                                   |                                                                                                                            |
| ELEC<br>EP<br>EWC  | E    | ELECTRIC (-AL)<br>ELECTRICAL PANEL<br>ELECTRONIC WATER | OBS<br>OC              | OBSCURE<br>ON CENTER                                    |                     |                                              | Δ"                     |                     |                             |                         |                                                   | CONFIDENTIALITY NOTICE:<br>The drawing and information contained within<br>property of Strang Design, LLC. and is intended |
| COO<br>EWH         | LER  | ELECTRONIC WATER                                       | OPG                    | ON CENTER<br>OPENING<br>OPPOSITE                        |                     |                                              | 4"                     |                     | INDICATES STEP IN PLAN      |                         |                                                   | only for the parties indentified above or of governmental position(s). This plan may not be                                |
| EWH<br>EL<br>ELE\  | E    | ELECTRIC WATER HEATER<br>ELEVATION<br>ELEVATOR         | OPP<br>OD<br>OA        | OUTSIDE DIAMETER<br>OVERALL                             |                     |                                              |                        |                     |                             |                         |                                                   | reproduced without written permission from the<br>Project Manager assigned to this project.                                |
| ELEV<br>EME<br>ENC | r e  | ELEVATOR<br>EMERGENCY<br>ENCLOSURE                     | OA<br>OV               | OVERALL<br>OVERHEAD                                     |                     |                                              |                        |                     | VIEW TITLE                  |                         |                                                   | © 2018- STRANG DESIGN, LLC.                                                                                                |
| ENC<br>EQ<br>EQU   | E    | EQUAL<br>EQUIPMENT                                     | PIV<br>PTD             | POST INDICATOR VALUE<br>PAINT (-ED)                     |                     |                                              |                        |                     |                             |                         |                                                   | Project ID:                                                                                                                |
| EXH                | E    | EXHAUST<br>EXISTING                                    | PNL<br>PB              | PANEL<br>PANIC BAR                                      |                     |                                              |                        |                     | NORTH ARROW                 |                         |                                                   | JAGOLINZER RESIDENCE                                                                                                       |
| EXP                | E    | EXPOSED<br>EXTERIOR                                    | PTD<br>PTR             | PAPER TOWEL DISPENSE<br>PAPER TOWEL RECEPTO             |                     |                                              |                        |                     |                             |                         |                                                   | Print Date:<br>MAY 26, 2021                                                                                                |
| FAS                |      | FASTEN (-ER)                                           | PBD<br>PART            | PARTICLE BOARD<br>PARTITION                             |                     |                                              |                        |                     |                             |                         |                                                   |                                                                                                                            |
| FT<br>FDB          | F    | FEET, FOOT<br>FIBER BOARD                              | PERI<br>PLAS           | PERIMETER<br>PLASTER                                    |                     |                                              |                        |                     |                             |                         |                                                   | Sheet Title:                                                                                                               |
| FGL                | F    | FIBERGLASS<br>FINISH (-ED)                             | PLAM<br>PL             | PLASTIC LAMINATE<br>PLATE                               |                     |                                              |                        |                     |                             |                         |                                                   | PROJECT                                                                                                                    |
| FFE                |      | FINISHED FLOOR                                         | PT<br>PVC              | PRESSURE TREAT (-ED)<br>POLYVINYL CHLORIDE              |                     |                                              |                        |                     |                             |                         |                                                   | DATA                                                                                                                       |
| FFL<br>FEC         | F    | FINISHED FLOOR LINE<br>FIRE EXTINGUISHER               | PCF<br>PSF             | POUNDS PER CUBIC FOO<br>POUNDS PER SQUARE               | Т                   |                                              |                        |                     |                             |                         |                                                   |                                                                                                                            |
| CABI<br>FP         | INET | FIREPROOF (-ED) (-ING)                                 | FOOT<br>PSI            | POUNDS PER SQUARE                                       |                     |                                              |                        |                     |                             |                         |                                                   |                                                                                                                            |
| FLG<br>FLX         | F    | FLASHING                                               | INCH<br>PFN            | PRE-FINISHED                                            |                     |                                              |                        |                     |                             |                         |                                                   | Sheet No:                                                                                                                  |
| FLR<br>FLCC        | F    | FLOOR (-ING)<br>FLOOR CLEAN OUT                        | QT                     | QUARRY TILE                                             |                     |                                              |                        |                     |                             |                         |                                                   |                                                                                                                            |
| FD<br>FLOU         | F    | FLOOR DRAIN<br>FLUORESCENT                             | RAD                    | RADIUS                                                  |                     |                                              |                        |                     |                             |                         |                                                   | A-000                                                                                                                      |
| FB<br>FR           | F    | FOOT BOLT<br>FRAM (-ED) (-ING)                         | RD<br>RL               | ROOF DRAIN<br>RAIL (-ING)                               |                     |                                              |                        |                     |                             |                         |                                                   |                                                                                                                            |