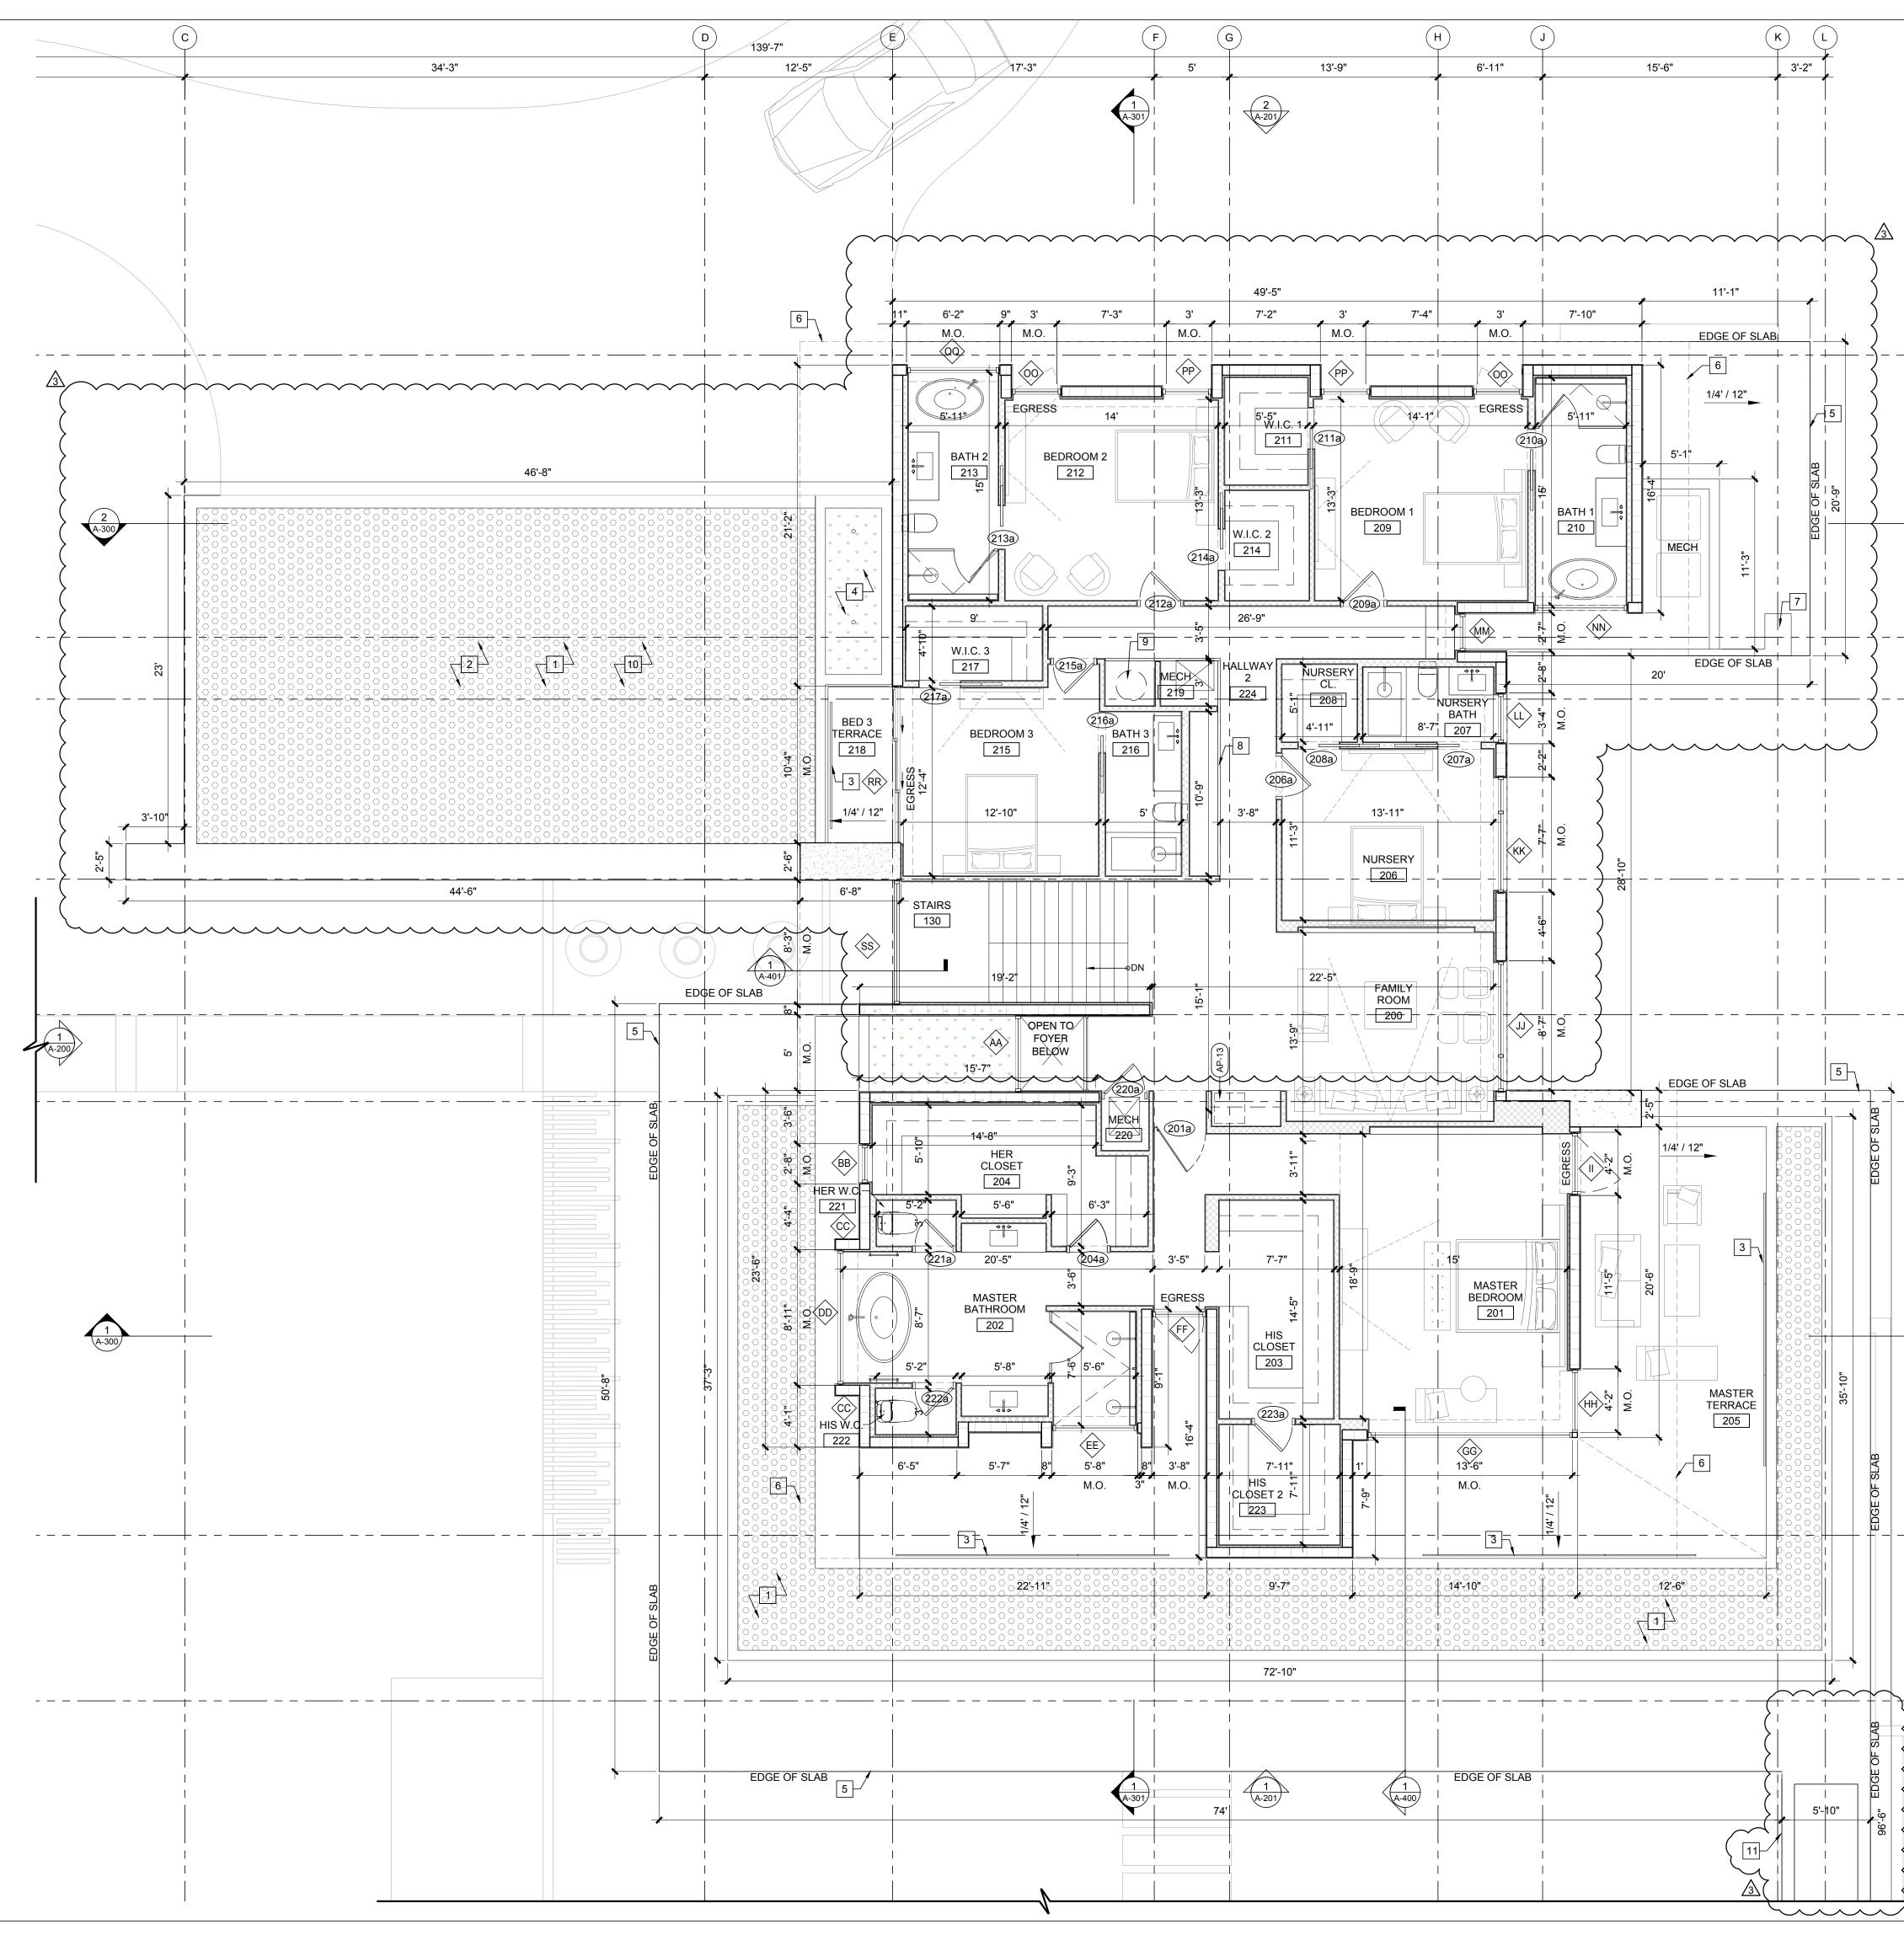

| PROJECT DA   | TA                                                                                                                                                                                           | MATERIAL LEGEND        |
|--------------|----------------------------------------------------------------------------------------------------------------------------------------------------------------------------------------------|------------------------|
| <u>SCOPE</u> | TWO-STORY SINGLE-FAMILY FAMILY HOME WITH 7 BEDROOMS AND 8 BATHS                                                                                                                              | FLOOR PLANS            |
| ADDRESS      | 10945 LAKESIDE DR, CORAL GABLES, FL 33156, USA                                                                                                                                               | CONCRETE               |
| FOLIO        | 03-5107-004-0480                                                                                                                                                                             | WOOD FINISH            |
| LEGAL        | LOT 19, BLOCK 3, OF SNAPPER CREEK LAKES, SUBDIVISION,<br>ACCORDING TO THE PLAT THEREOF, AS RECORDED IN PLAT<br>BLOCK 57, AT PAGE 86, OF THE PUBLIC RECORDS OF<br>MIAMI-DADE COUNTY, FLORIDA. | LANDSCAPING            |
|              |                                                                                                                                                                                              |                        |
| ZONING       | CITY OF CORAL GABLES                                                                                                                                                                         |                        |
| SURVEY       | J. BONFILL & ASSOCIATES, INC. FLORIDA CERTIFICATE OF<br>AUTHORIZATION NUMBER LB 3398                                                                                                         |                        |
| FLOOD ZONE   | x                                                                                                                                                                                            | REFLECTED CEILING PLAN |
| CODES        | FLORIDA BUILDING CODE                                                                                                                                                                        | PAINTED GYPSUM BOARD   |
|              |                                                                                                                                                                                              |                        |