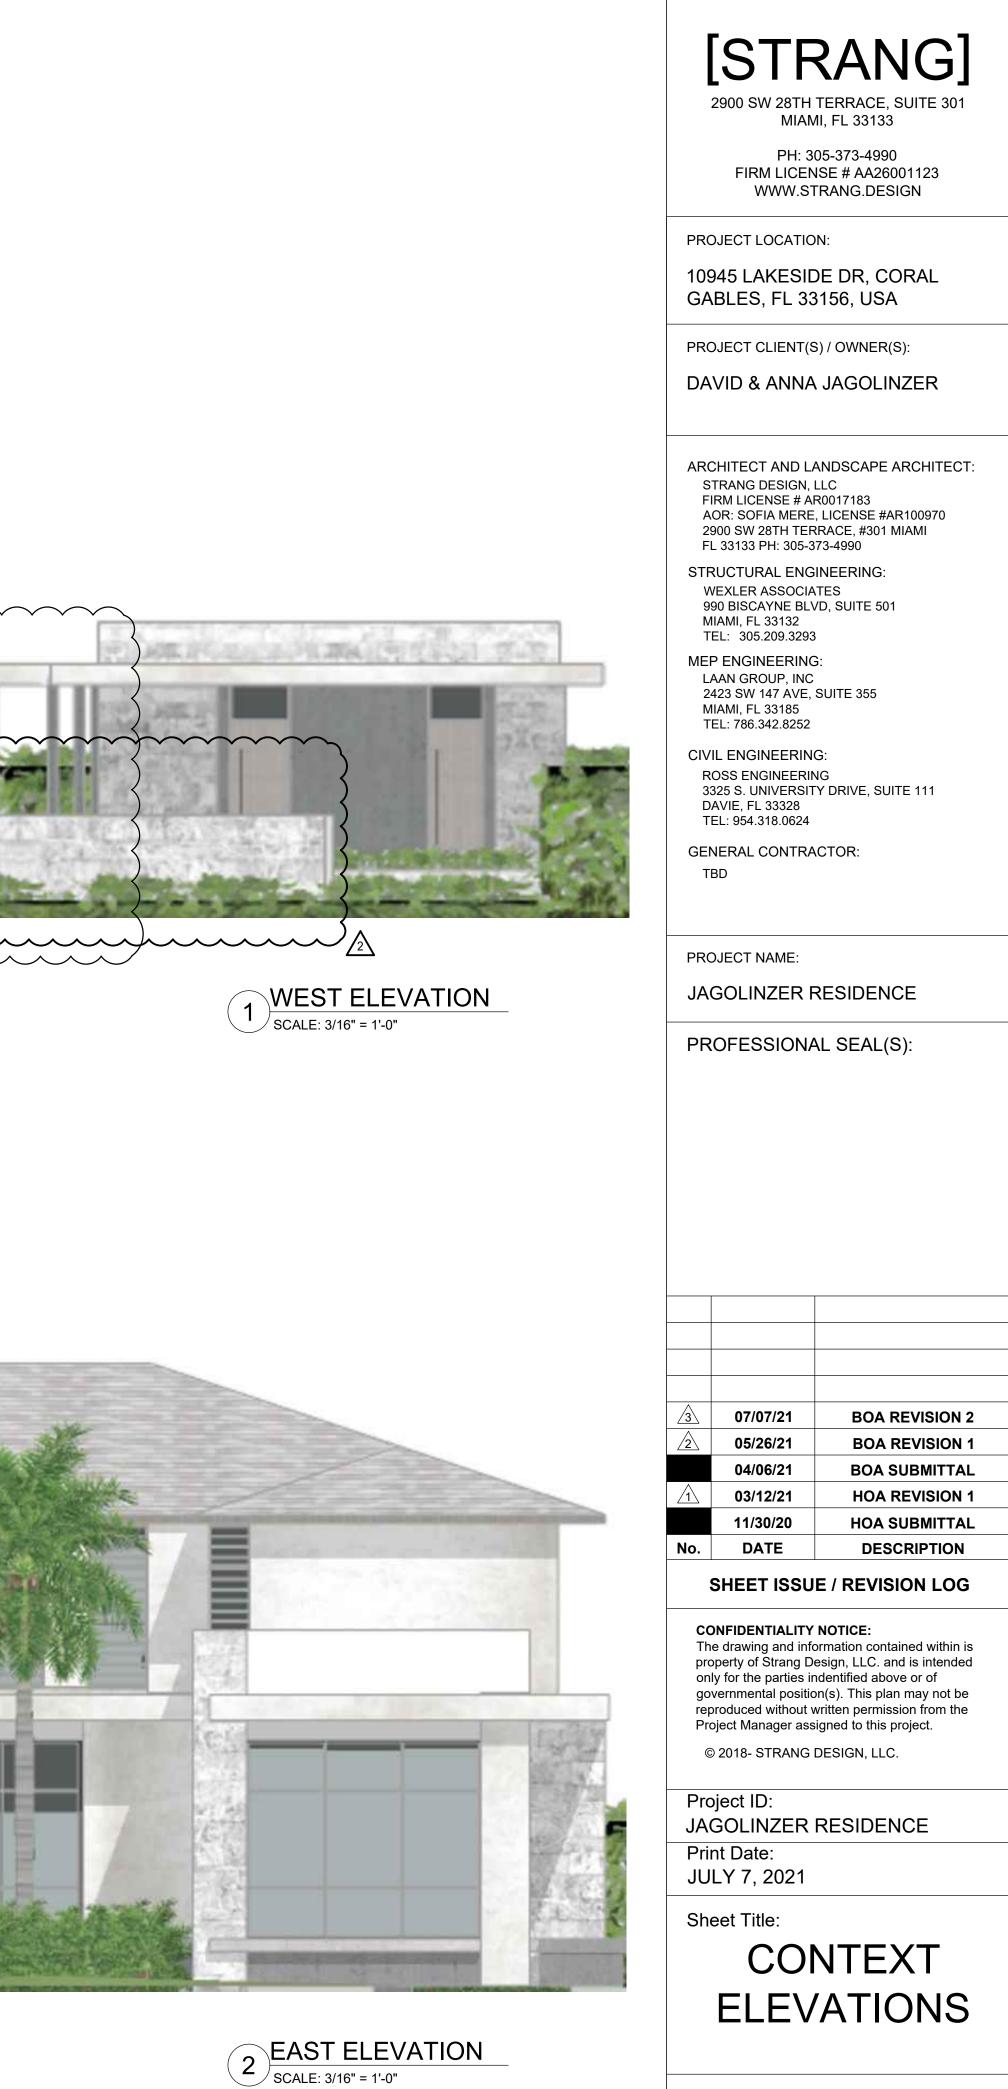

| 203                                                                                                                                                                                                                                                                                                          |













Sheet No:





2 NORTH ELEVATION SCALE: 3/16" = 1'-0"

A-207



|                                                                         |                                                                                                                                                                                                                                                                                                                                                                                     | RANGJ<br>TERRACE, SUITE 301