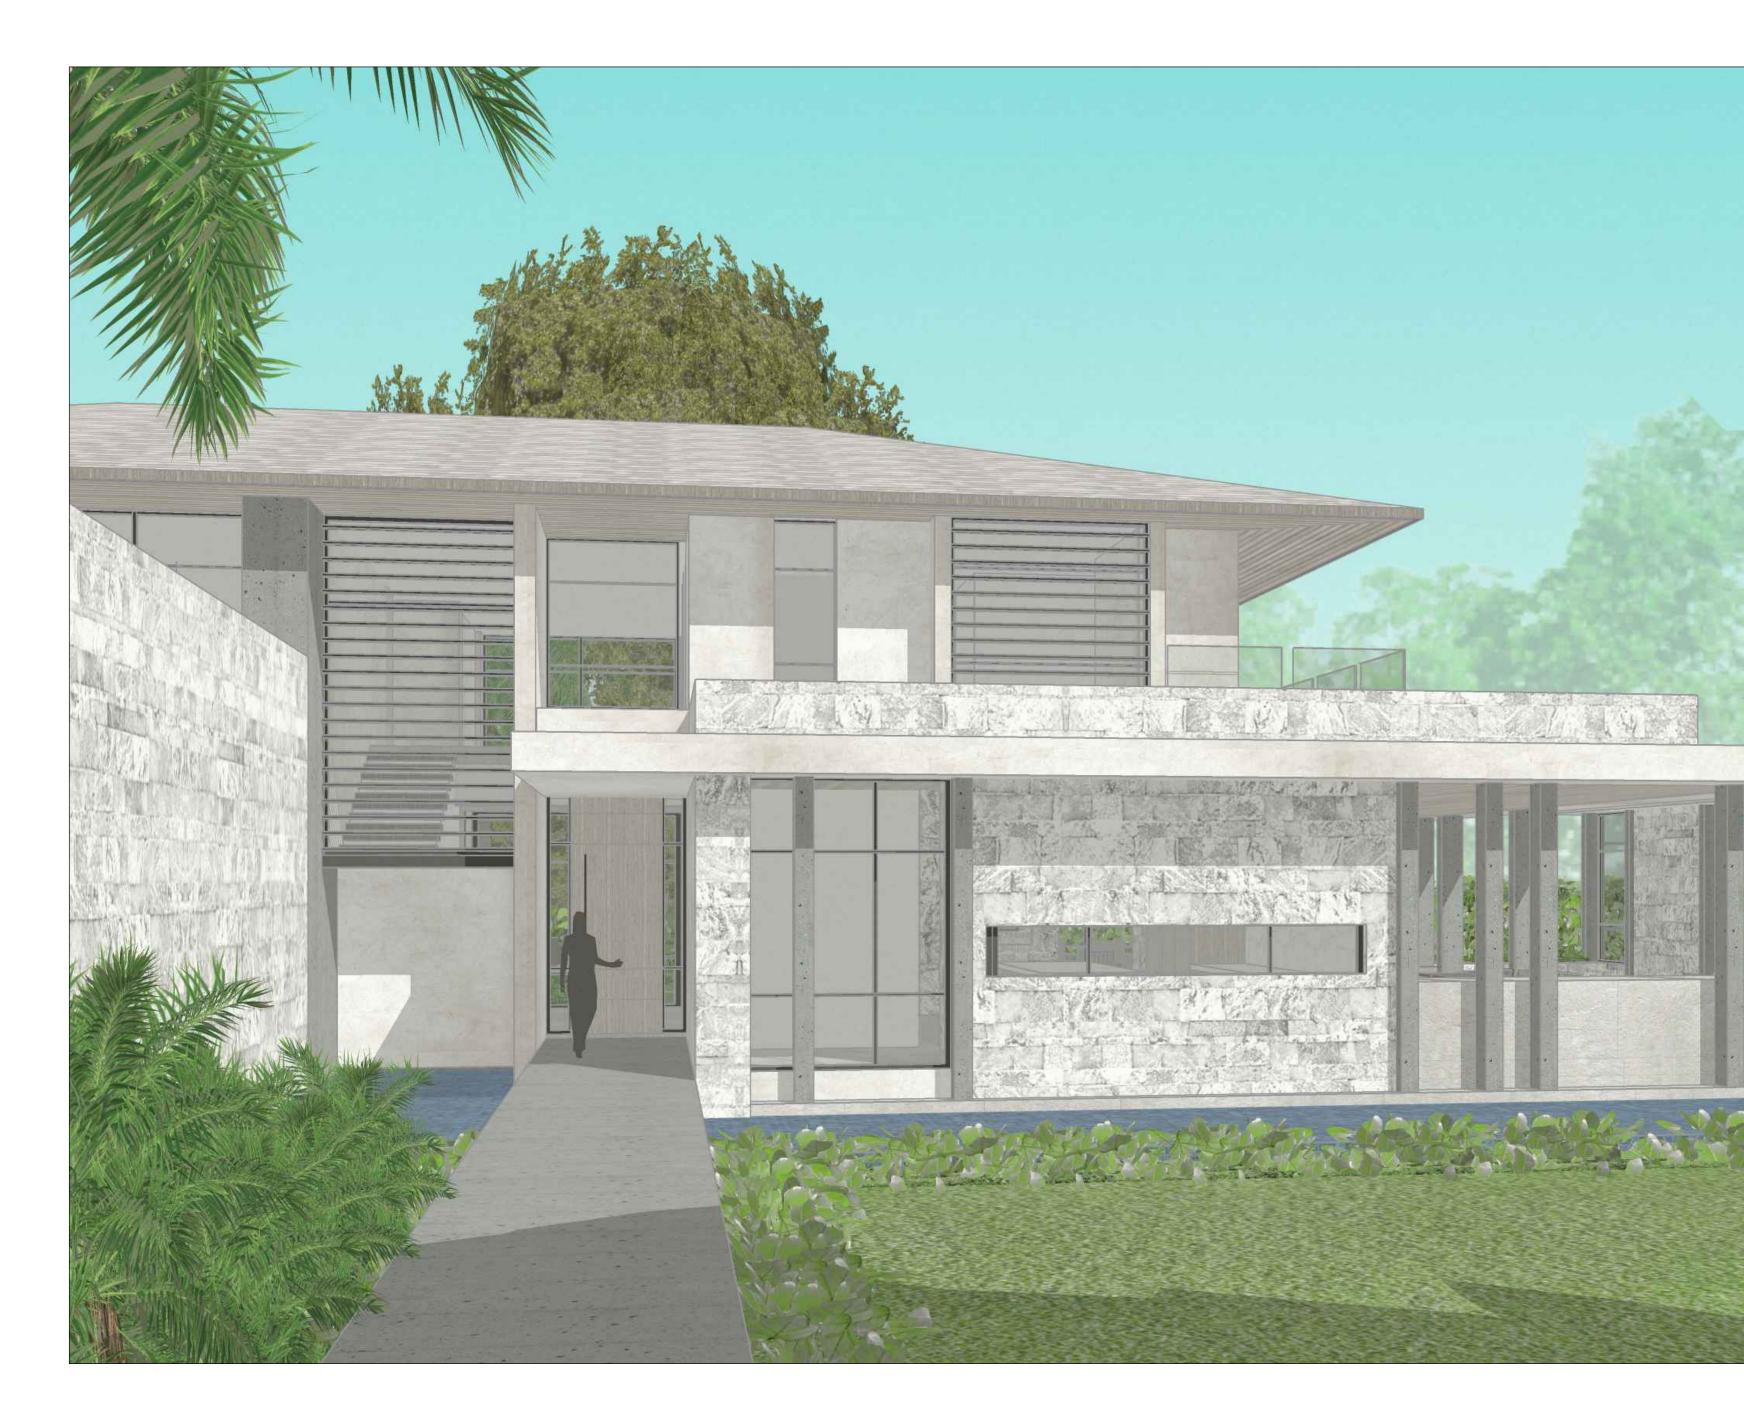

| PROJECT DA   | TA                                                                                                                                                                                           | MATERIAL LEGEND        |
|--------------|----------------------------------------------------------------------------------------------------------------------------------------------------------------------------------------------|------------------------|
| <u>SCOPE</u> | TWO-STORY SINGLE-FAMILY FAMILY HOME WITH 7 BEDROOMS AND 8 BATHS                                                                                                                              | FLOOR PLANS            |
| ADDRESS      | 10945 LAKESIDE DR, CORAL GABLES, FL 33156, USA                                                                                                                                               | CONCRETE               |
| FOLIO        | 03-5107-004-0480                                                                                                                                                                             | WOOD FINISH            |
| LEGAL        | LOT 19, BLOCK 3, OF SNAPPER CREEK LAKES, SUBDIVISION,<br>ACCORDING TO THE PLAT THEREOF, AS RECORDED IN PLAT<br>BLOCK 57, AT PAGE 86, OF THE PUBLIC RECORDS OF<br>MIAMI-DADE COUNTY, FLORIDA. | LANDSCAPING            |
|              |                                                                                                                                                                                              |                        |
| ZONING       | CITY OF CORAL GABLES                                                                                                                                                                         |                        |
| SURVEY       | J. BONFILL & ASSOCIATES, INC. FLORIDA CERTIFICATE OF<br>AUTHORIZATION NUMBER LB 3398                                                                                                         |                        |
| FLOOD ZONE   | x                                                                                                                                                                                            | REFLECTED CEILING PLAN |
| CODES        | FLORIDA BUILDING CODE                                                                                                                                                                        | PAINTED GYPSUM BOARD   |
|              |                                                                                                                                                                                              |                        |