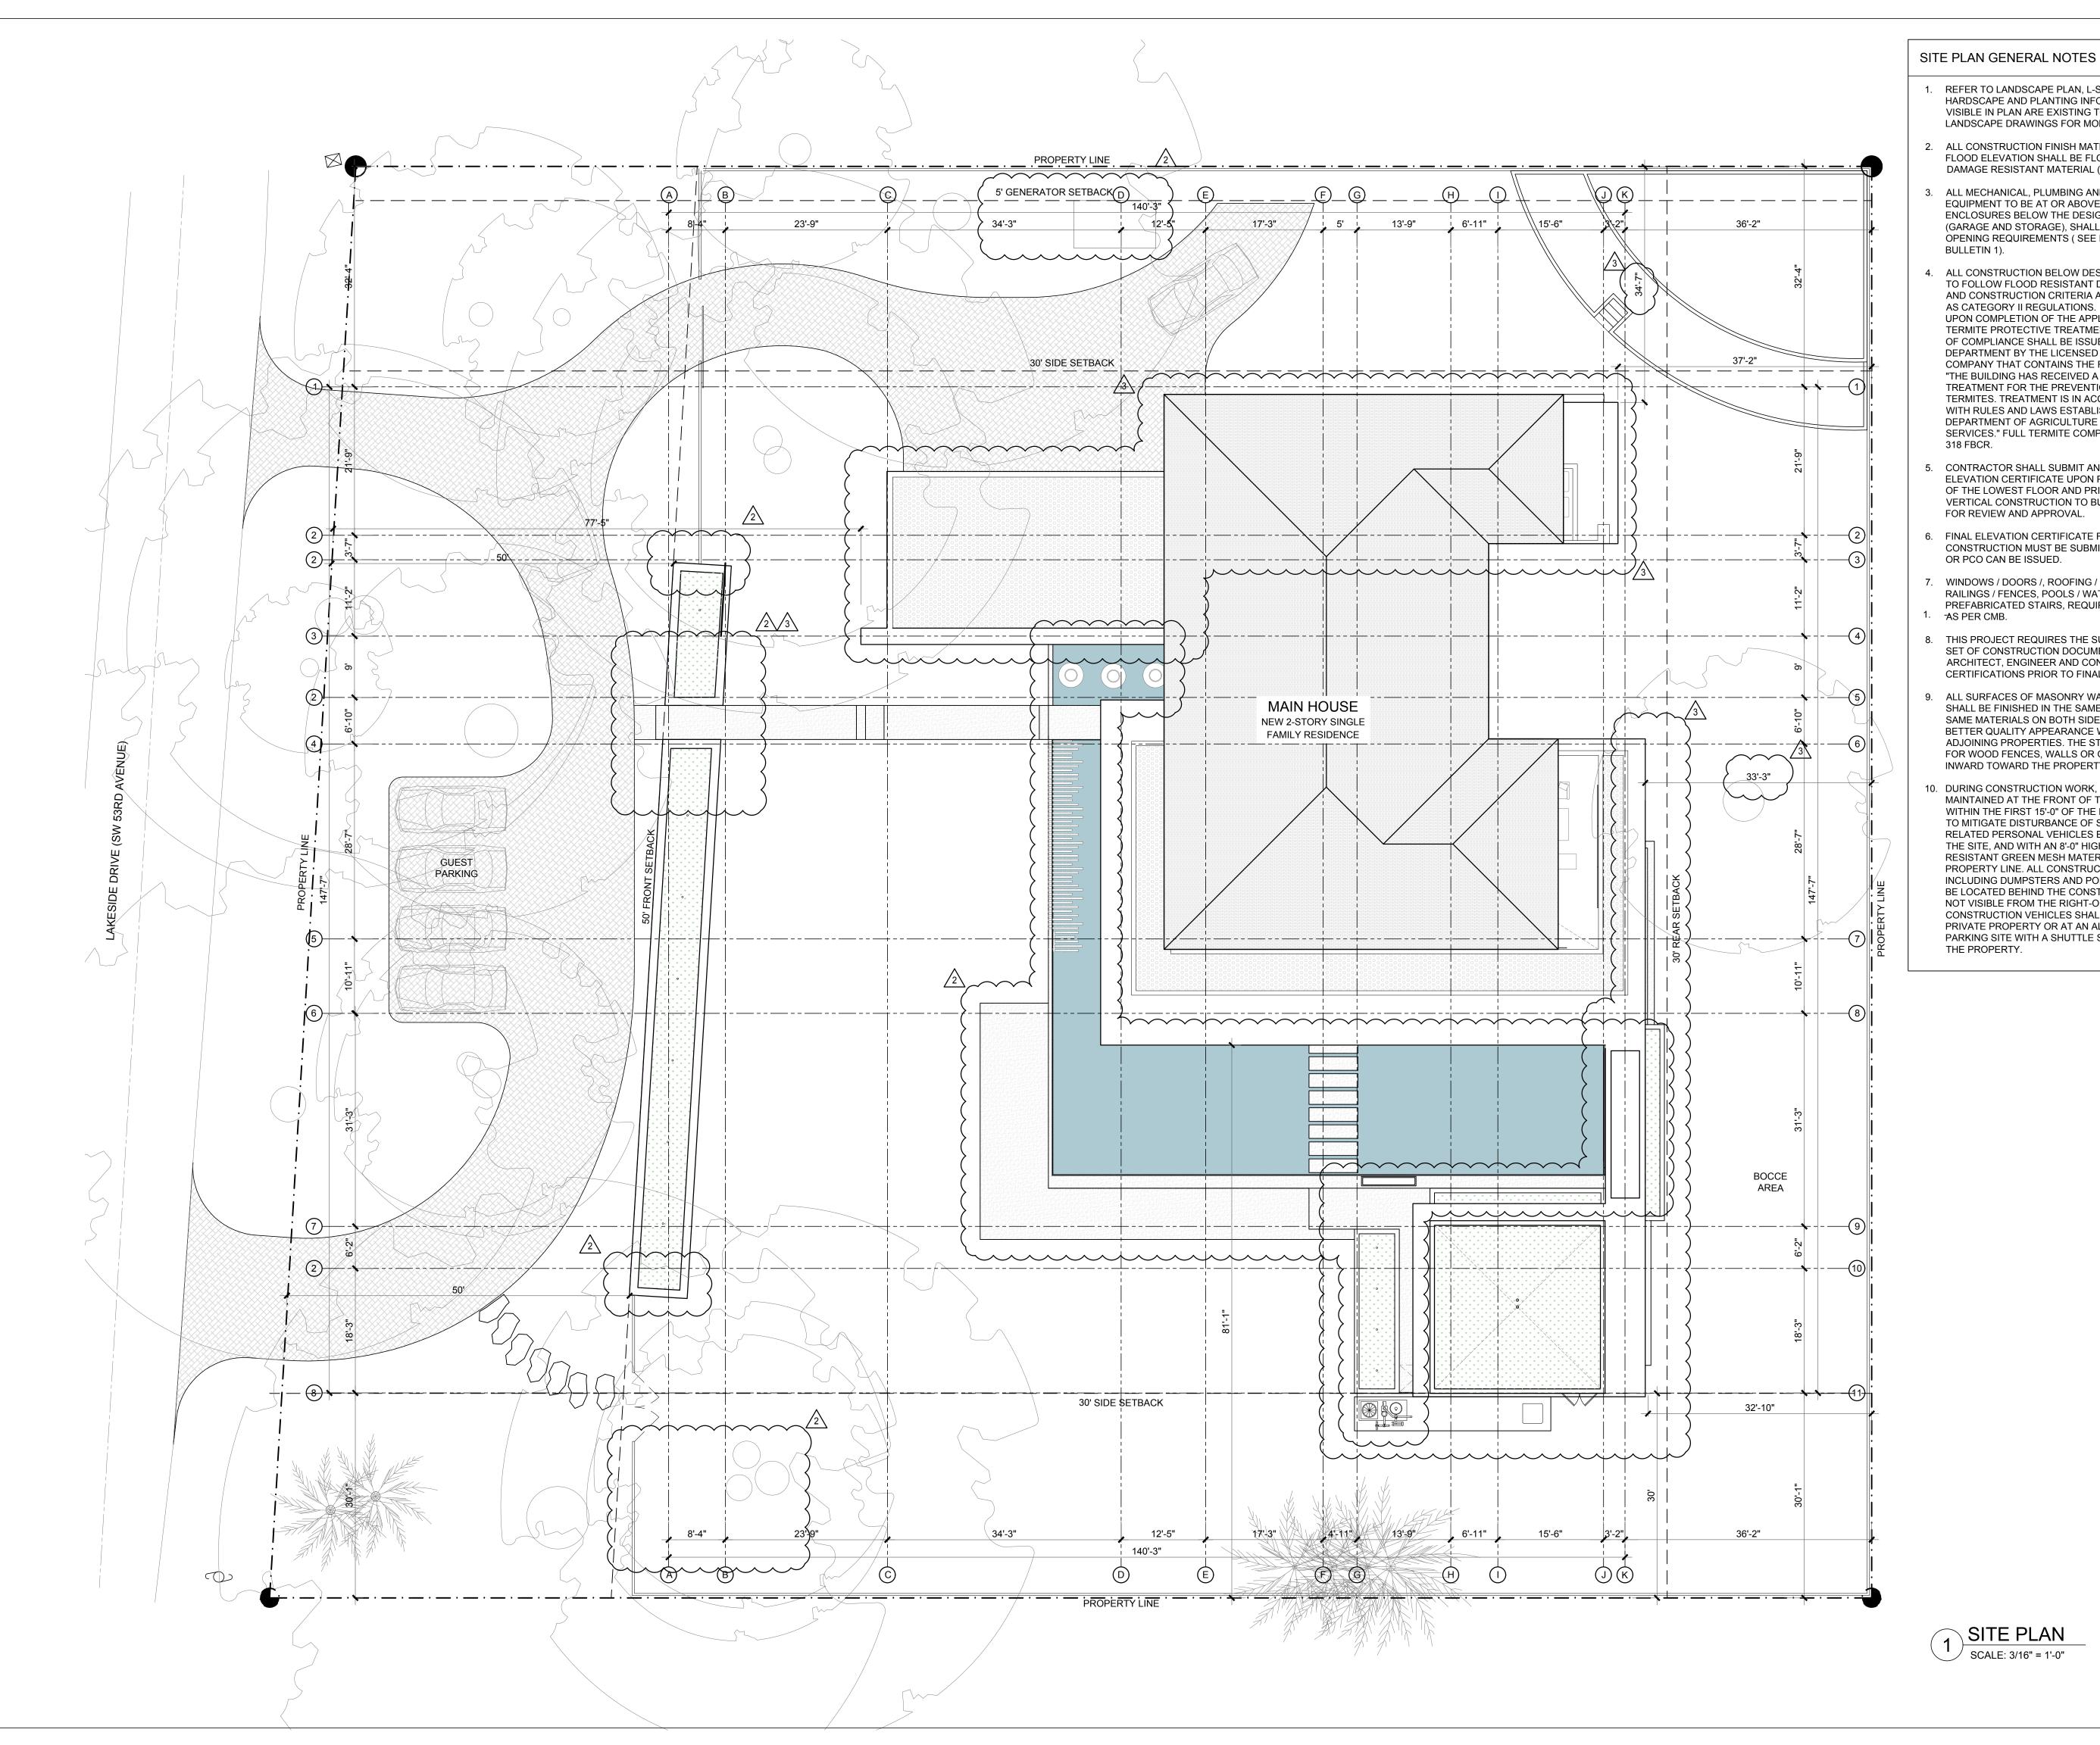

FL 33185 TEL: 786.342.8252 CIVIL ENGINEERING: ROSS ENGINEERING 3325 S. UNIVERSITY DRIVE, SUITE 111 DAVIE, FL 33328 TEL: 954.318.0624 GENERAL CONTRACTOR: TBD PROJECT NAME: JAGOLINZER RESIDENCE PROFESSIONAL SEAL(S): 05/26/21 **BOA REVISION 1** 04/06/21 **BOA SUBMITTAL** 03/12/21 HOA REVISION 1 11/30/20 HOA SUBMITTAL DATE DESCRIPTION No. SHEET ISSUE / REVISION LOG **CONFIDENTIALITY NOTICE:** The drawing and information contained within is property of Strang Design, LLC. and is intended only for the parties indentified above or of governmental position(s). This plan may not be reproduced without written permission from the Project Manager assigned to this project. © 2018- STRANG DESIGN, LLC. Project ID: JAGOLINZER RESIDENCE Print Date: MAY 26, 2021 Sheet Title: EXISTING CONDITIONS Sheet No:





BULLETIN 1).

318 FBCR.

-AS PER CMB.

THE PROPERTY.

FOR REVIEW AND APPROVAL.

OR PCO CAN BE ISSUED.





[STRANG] 1. REFER TO LANDSCAPE PLAN, L-SERIES SHEETS FOR HARDSCAPE AND PLANTING INFORMATION. ALL TREES 2900 SW 28TH TERRACE, SUITE 301 VISIBLE IN PLAN ARE EXISTING TO REMAIN. SEE MIAMI, FL 33133 LANDSCAPE DRAWINGS FOR MORE DETAIL. PH: 305-373-4990 2. ALL CONSTRUCTION FINISH MATERIAL BELOW DESIGN FIRM LICENSE # AA26001123 FLOOD ELEVATION SHALL BE FLOOD WWW.STRANG.DESIGN DAMAGE RESISTANT MATERIAL (ASCE 24-14 CH. 5.0) 3. ALL MECHANICAL, PLUMBING AND ELECTRICAL EQUIPMENT TO BE AT OR ABOVE +8.00' NGVD, DFE. PROJECT LOCATION: ENCLOSURES BELOW THE DESIGN FLOOD ELEVATION (GARAGE AND STORAGE), SHALL COMPLY WITH FLOOD 10945 LAKESIDE DR, CORAL OPENING REQUIREMENTS (SEE FEMA TECHNICAL GABLES,