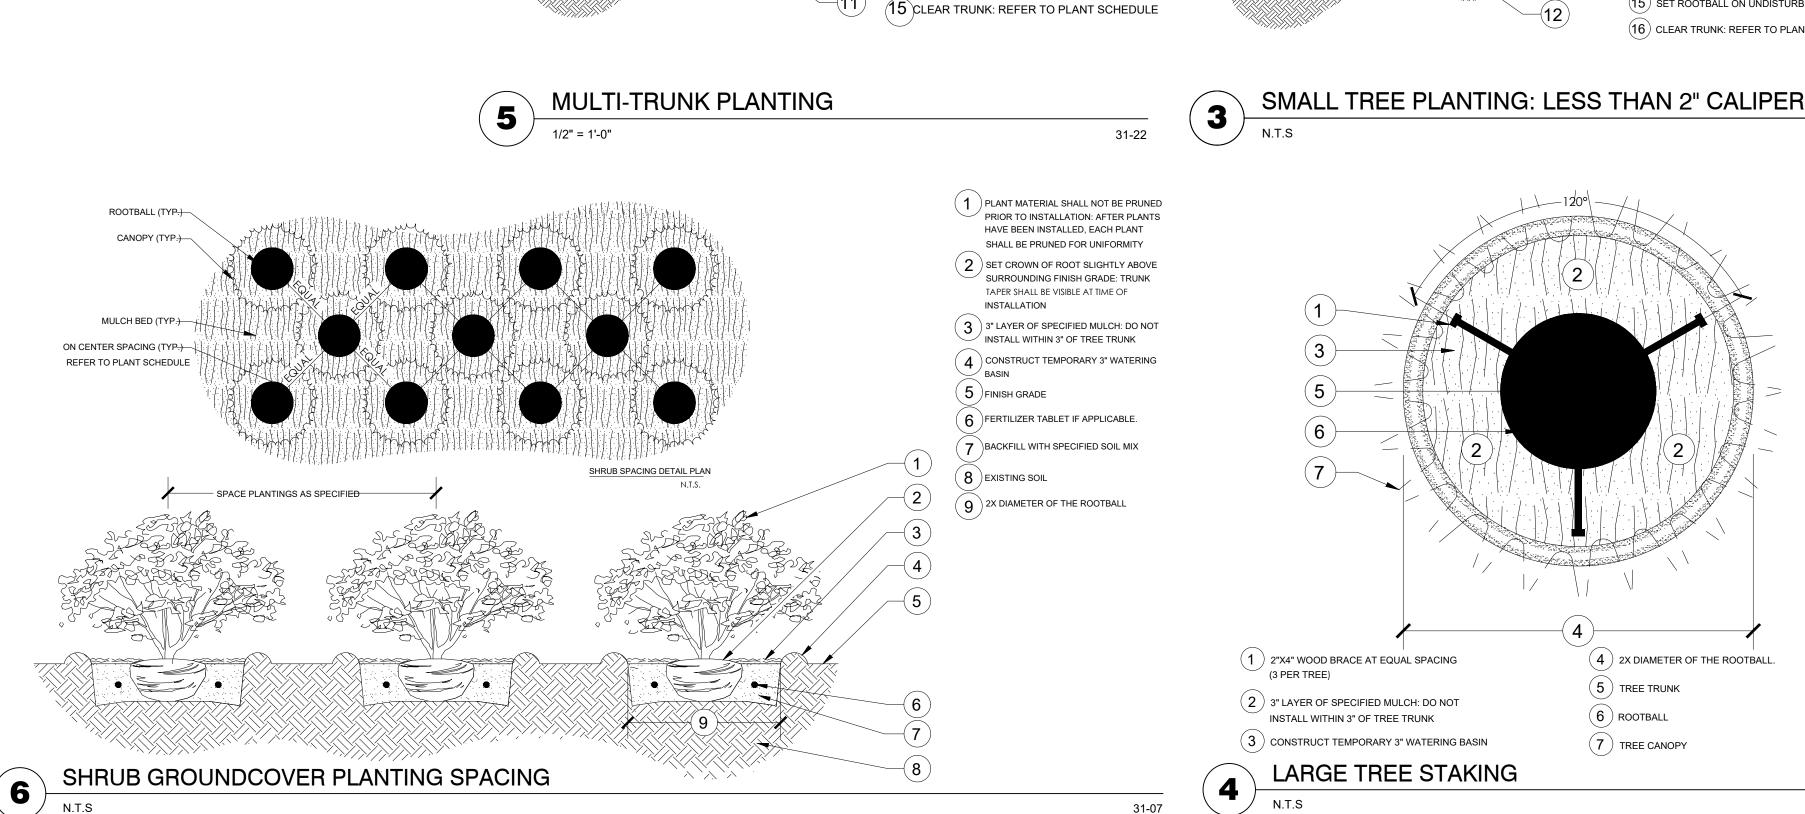

#### **SECTIONS & DETAILS**

EARTH BASE COURSE, SUB BASE, GRAV 6293 SAND, MORTAR, PLASTER, TILE BACKER BOARD an an an su RIGID INSULATION BOARD STEEL, METAL WOOD FINISH INSULATION, BATT LOOSE, SPRA WOOD FRAMING (BLOCKING) WOOD FRAMING (CONTINUOUS)