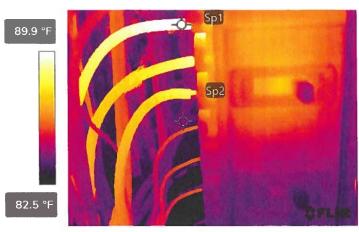

| 40 ° F - 69 ° F |  |
| Critical                                        | > 69° F         |  |





| Costumer       | SC-4174-1901 PONCE DE LEON BLVD-TI | Report Number | 2                    |
|----------------|------------------------------------|---------------|----------------------|
| Thermographer  | John Souffront                     |               |                      |
| Date inspected | 10/06/2022                         | BLDG          | 1                    |
| Severity       | MINOR                              | Area          | MAIN ELECTRICAL ROOM |
| ,              | WIINOR                             | Equipment ID  | MAIN 1 OF 6          |
| ļ              |                                    | i             |                      |





FLIR0103.jpg

84509248

| Parameters         |         |  |
|--------------------|---------|--|
| Emissivity         | 0.95    |  |
| Distance           | 3.28 ft |  |
| Reflected temp.    | 68.0 °F |  |
| Atmospheric temp.  | 68.0 °F |  |
| Relative humidity  | 50.0%   |  |
| Ext. optics temp.  | 68.0 °F |  |
| Ext. optics trans. | 1.00    |  |

| File information |              |  |
|------------------|--------------|--|
| File name        | FLIR0103.jpg |  |
| File size        | 287 KB       |  |
| Width            | 320          |  |
| Height           | 240          |  |
| Minimum temp.    | 82.4 °F      |  |
| Maximum temp.    | 90.6 °F      |  |
|                  |              |  |

| Camera information |          |  |
|--------------------|----------|--|
| Camera model