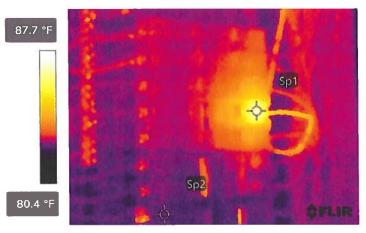

**ADDRESS:** 1901 Ponce De Leon Blvd. **PROPERTY FOLIO:** 03-4108-007-1100

Dear Property Owner:

This Department has received the Building Recertification Report ("Report"), prepared by the Professionals listed below, that you submitted for the above property address. Please note the Report indicates <u>remedial repairs must be done to the structure</u> in order for it to meet minimum requirements stipulated for continued occupancy as prescribed in the Miami-Dade County code, Section 8-11.

The Professional that completed the Structural Report is:

Youssef Hachem PE# 43302 Yhce 99 N.W. 27 Ave Miami, Fl. 33186 (305) 969-9453

Masood Hajali PE# 82038 Xylem Inc. 2000 NW 89 PL, Unit 102 Doral, Fl. 33172

# **Need More Help?**

Contact USPS Tracking support for further assistance.

**FAQs** 

The report from Youssef Hachem, Ph.D., P.E., dated Auhust 8, 2022 has been submitted indicating the building, although not suitable for recertification, "can continue to be occupied while recertification and repairs are ongoing" and does not "recommend that the building be vacated".