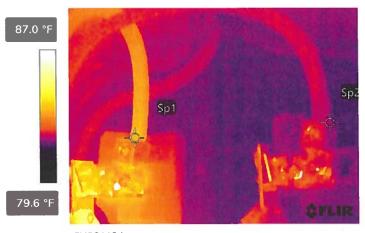

|  |
| Serious                            | 40 ° F - 69 ° F |  |
| Critical                           | > 69° F         |  |





| Costumer       | SC-4174-1901 PONCE DE LEON BLVD-TI | Report Number | 6                    |
|----------------|------------------------------------|---------------|----------------------|
| Thermographer  | John Souffront                     |               | U                    |
| Date inspected | 10/06/2022                         | BLDG          | 1                    |
| Severity       | NONE                               | Area          | MAIN ELECTRICAL ROOM |
|                | INONE                              | Equipment ID  | MAIN 2 OF 6          |
|                |                                    |               |                      |





FLIR0113.jpg

84509248

| Parameters         |         |  |
|--------------------|---------|--|
| Emissivity         | 0.95    |  |
| Distance           | 3.28 ft |  |
| Reflected temp.    | 68.0 °F |  |
| Atmospheric temp.  | 68.0 °F |  |
| Relative humidity  | 50.0%   |  |
| Ext. optics temp.  | 68.0 °F |  |
| Ext. optics trans. | 1.00    |  |

| File information |              |  |
|------------------|--------------|--|
| File name        | FLIR0113.jpg |  |
| File size        | 243 KB       |  |
| Width            | 320          |  |
| Height           | 240          |  |
| Minimum temp.    | 81.5 °F      |  |
| Maximum temp.    | 88.8 °F      |  |

| Camera information |  |  |
|--------------------|--|--|
| FLIR E54           |  |  |
| FOL18              |  |  |
| 84509248