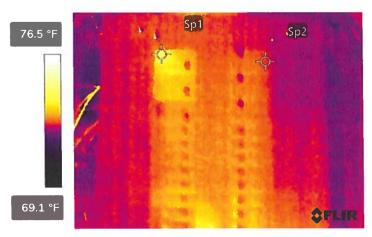

------------|--|--|
| Minor 2 ° F - 18 ° F               |                 |  |  |
| Intermediate                       | 18 ° F - 39 ° F |  |  |
| Serious                            | 40°F-69°F       |  |  |
| Critical                           | > 69° F         |  |  |





| Costumer       | SC-4174-1901 PONCE DE LEON BLVD-TI | Report Number 26 |           |
|----------------|------------------------------------|------------------|-----------|
| Thermographer  | John Souffront                     |                  | 20        |
| Date inspected | 10/06/2022                         | BLDG             | 1         |
| Severity NONE  |                                    | Area             | 2ND FLOOR |
|                | INOINE                             | Equipment ID     | PANEL 2A  |





FLIR0160.jpg

84509248

| Parameters         |         |  |
|--------------------|---------|--|
| Emissivity         | 0.95    |  |
| Distance           | 3.28 ft |  |
| Reflected temp.    | 68.0 °F |  |
| Atmospheric temp.  | 68.0 °F |  |
| Relative humidity  | 50.0%   |  |
| Ext. optics temp.  | 68.0 °F |  |
| Ext. optics trans. | 1.00    |  |

| File information       |         |  |
|------------------------|---------|--|
| File name FLIR0160.jpg |         |  |
| File size              | 237 KB  |  |
| Width                  | 320     |  |
| Height                 | 240     |  |
| Minimum temp.          | 70.4 °F |  |
| Maximum temp.          | 77.6 °F |  |

| Camera information |          |  |
|--------------------|----------|--|
| Camera model       | FLIR E54 |  |
| Lens