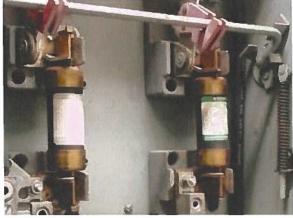

ritical > 69° F                |                 |  |





| Costumer                                | SC-4174-1901 PONCE DE LEON BLVD-TI | Report Number | 5                    |  |
|-----------------------------------------|------------------------------------|---------------|----------------------|--|
| Thermographer                           | John Souffront                     |               | 3                    |  |
| Date inspected                          | 10/06/2022                         | BLDG          | 1                    |  |
| Severity                                | MINOR                              | Area          | MAIN ELECTRICAL ROOM |  |
| , , , , , , , , , , , , , , , , , , , , |                                    | Equipment ID  | MAIN 2 OF 6          |  |





FLIR0109.jpg

84509248

| Parameters         |         |
|--------------------|---------|
| Emissivity         | 0.95    |
| Distance           | 3.28 ft |
| Reflected temp.    | 68.0 °F |
| Atmospheric temp.  | 68.0 °F |
| Relative humidity  | 50.0%   |
| Ext. optics temp.  | 68.0 °F |
| Ext. optics trans. | 1.00    |

| File information       |         |  |
|------------------------|---------|--|
| File name FLIR0109.jpg |         |  |
| File size              | 248 KB  |  |
| Width                  | 320     |  |
| Height                 | 240     |  |
| Minimum temp.          | 81.2 °F |  |
| Maximum temp.          | 89.6 °F |  |
|                        |         |  |

| Camera information |          |
|--------------------|----------|
| Camera model       | FLIR E54 |
| Lens