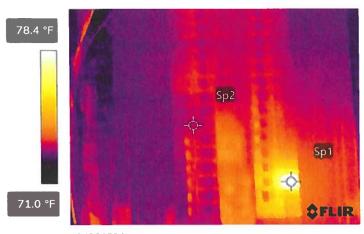

**ADDRESS:** 1901 Ponce De Leon Blvd. **PROPERTY FOLIO:** 03-4108-007-1100

Dear Property Owner:

This Department has received the Building Recertification Report ("Report"), prepared by the Professionals listed below, that you submitted for the above property address. Please note the Report indicates <u>remedial repairs must be done to the structure</u> in order for it to meet minimum requirements stipulated for continued occupancy as prescribed in the Miami-Dade County code, Section 8-11.

The Professional that completed the Structural Report is:

Youssef Hachem PE# 43302 Yhce 99 N.W. 27 Ave Miami, Fl. 33186 (305) 969-9453

Masood Hajali PE# 82038 Xylem Inc. 2000 NW 89 PL, Unit 102 Doral, Fl. 33172