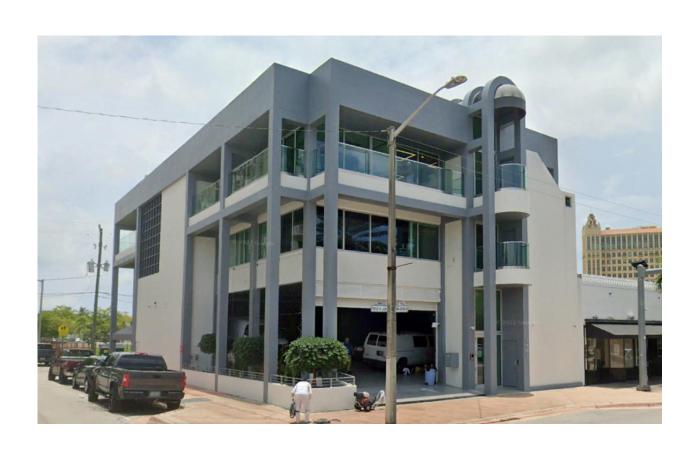

7020 3160 0001 1022 0928

RE: 1901 PONCE DE LEON BLVD FOLIO # 03-4108-007-1100

Notice of Required Inspection For Recertification of 40 Years or Older Building

Dear Property Owner:

Per the Miami-Dade County Property Appraiser's office the above referenced property address is forty (40) years old, or older, having been built in 1982. In accordance with the Miami-Dade County Code, Chapter 8, Section 8-11(f), a Florida Registered Architect or Professional Engineer must inspect said building and a completed Recertification Report ("Report") must be submitted by you to this Department within ninety (90) calendar days from the date of this letter. A completed Report includes 1) cover letter(s) stating the structure meets (or does not meet) the electrical and structural requirements for recertification, 2) Building Structural Report, 3) Building Electrical Report, 4) Parking Lot Illumination Standards Form and 5) Parking Lot Guardrails Requirements Form. Note all paperwork submitted must be the original signed and sealed documents (no copies). Submittal of the Report does not constitute recertification; it must be approved by this Department and the Letter of Recertification must be issued.

# NOTICE OF UNSAFE STRUCTURE VIOLATION FOR FAILURE TO RECERTIFY AND NOTICE OF HEARING

Date: JUNE 29, 2022

Re: 1901 PONCE DE LEON BLVD, CORAL GABLES, FL. 33134-4412 LEGAL DESCRIPTION: CORAL GABLES SEC L PB 8-85, LOTS 3 & 4 BLK 11 FOLIO NO.: 03-4108-007-1100 ("Property").