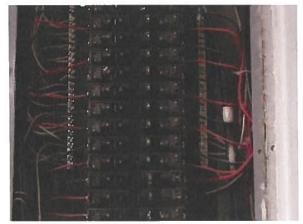

|  |
|------------------------------------|--|--|--|
| Minor 2 ° F - 18 ° F               |  |  |  |
| Intermediate 18 ° F - 39 ° F       |  |  |  |
| Serious 40 ° F - 69 ° F            |  |  |  |
| Critical > 69° F                   |  |  |  |





| Costumer       | SC-4174-1901 PONCE DE LEON BLVD-TI | Report Number | 20               |
|----------------|------------------------------------|---------------|------------------|
| Thermographer  | John Souffront                     |               | 20               |
| Date inspected | 10/06/2022                         | BLDG          | 1                |
| Severity       | MINOR                              | Area          | 3RD FLOOR        |
|                | MINOR                              | Equipment ID  | ELECTRICAL PANEL |





FLIR0148.jpg

84509248

| Parameters         |         |  |
|--------------------|---------|--|
| Emissivity 0.95    |         |  |
| Distance           | 3.28 ft |  |
| Reflected temp.    | 68.0 °F |  |
| Atmospheric temp.  | 68.0 °F |  |
| Relative humidity  | 50.0%   |  |
| Ext. optics temp.  | 68.0 °F |  |
| Ext. optics trans. | 1.00    |  |

| File information |              |
|------------------|--------------|
| File name        | FLIR0148.jpg |
| File size        | 256 KB       |
| Width            | 320          |
| Height           | 240          |
| Minimum temp.    | 68.7 °F      |
| Maximum temp.    | 82.1 °F      |

| Camera information    |          |  |
|-----------------------|----------|--|
| Camera model FLIR E54 |          |  |
| Lens                  | FOL18    |  |