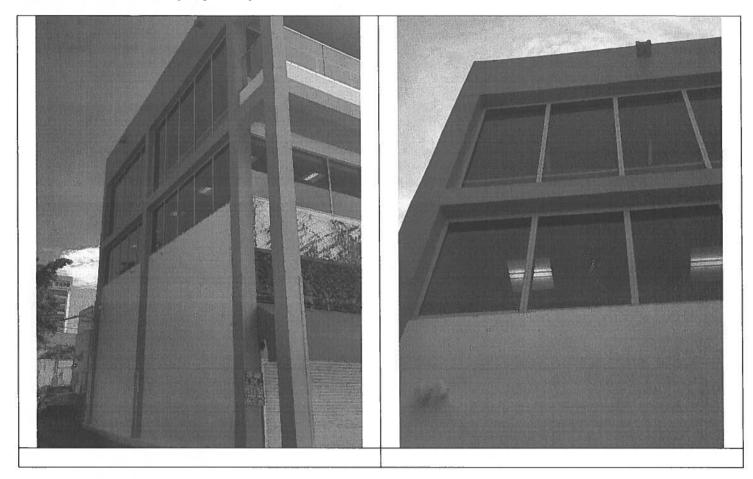

7020 3160 0001 1022 0928

RE: 1901 PONCE DE LEON BLVD FOLIO # 03-4108-007-1100

Notice of Required Inspection For Recertification of 40 Years or Older Building

Dear Property Owner:

Per the Miami-Dade County Property Appraiser's office the above referenced property address is forty (40) years old, or older, having been built in 1982. In accordance with the Miami-Dade County Code, Chapter 8, Section 8-11(f), a Florida Registered Architect or Professional Engineer must inspect said building and a completed Recertification Report ("Report") must be submitted by you to this Department within ninety (90) calendar days from the date of this letter. A completed Report includes 1) cover letter(s) stating the structure meets (or does not meet) the electrical and structural requirements for recertification, 2) Building Structural Report, 3) Building Electrical Report, 4) Parking Lot Illumination Standards Form and 5) Parking Lot Guardrails Requirements Form. Note all paperwork submitted must be the original signed and sealed documents (no copies). Submittal of the Report does not constitute recertification; it must be approved by this Department and the Letter of Recertification must be issued.