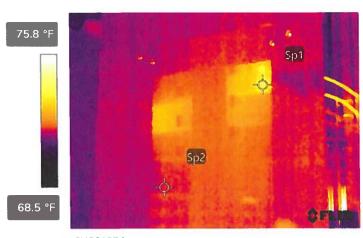

---------------------------|-----------------|--|
| Minor                              | 2°F-18°F        |  |
| Intermediate                       | 18 ° F - 39 ° F |  |
| Serious                            | 40 ° F - 69 ° F |  |
| Critical                           | > 69° F         |  |





| Costumer       | SC-4174-1901 PONCE DE LEON BLVD-TI | Report Number | 23        |
|----------------|------------------------------------|---------------|-----------|
| Thermographer  | John Souffront                     |               | 20        |
| Date inspected | 10/06/2022                         | BLDG          | 1         |
| Severity MINOR |                                    | Area          | 2ND FLOOR |
|                | MINOR                              | Equipment ID  | PANEL VAV |





FLIR0157.jpg

84509248

| Parameters         |         |  |
|--------------------|---------|--|
| Emissivity         | 0.95    |  |
| Distance           | 3.28 ft |  |
| Reflected temp.    | 68.0 °F |  |
| Atmospheric temp.  | 68.0 °F |  |
| Relative humidity  | 50.0%   |  |
| Ext. optics temp.  | 68.0 °F |  |
| Ext. optics trans. | 1.00    |  |

| File information       |         |  |
|------------------------|---------|--|
| File name FLIR0157.jpg |         |  |
| File size              | 228 KB  |  |
| Width                  | 320     |  |
| Height                 | 240     |  |
| Minimum temp.          | 70.2 °F |  |
| Maximum temp.          | 77.4 °F |  |

| Camera information |          |  |
|--------------------|----------|--|
| Camera model       | FLIR E54 |  |
| Lens