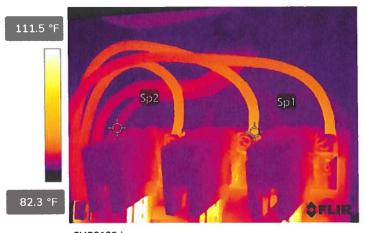

**ADDRESS:** 1901 Ponce De Leon Blvd. **PROPERTY FOLIO:** 03-4108-007-1100

Dear Property Owner:

This Department has received the Building Recertification Report ("Report"), prepared by the Professionals listed below, that you submitted for the above property address. Please note the Report indicates <u>remedial repairs must be done to the structure</u> in order for it to meet minimum requirements stipulated for continued occupancy as prescribed in the Miami-Dade County code, Section 8-11.

The Professional that completed the Structural Report is:

Youssef Hachem PE# 43302 Yhce 99 N.W. 27 Ave Miami, Fl. 33186 (305) 969-9453

Masood Hajali PE# 82038 Xylem Inc. 2000 NW 89 PL, Unit 102 Doral, Fl. 33172

# **Need More Help?**

Contact USPS Tracking support for further assistance.

**FAQs** 

The report from Youssef Hachem, Ph.D., P.E., dated Auhust 8, 2022 has been submitted indicating the building, although not suitable for recertification, "can continue to be occupied while recertification and repairs are ongoing" and does not "recommend that the building be vacated".