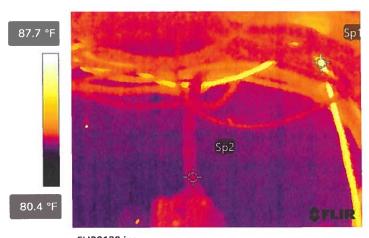

**ADDRESS:** 1901 Ponce De Leon Blvd. **PROPERTY FOLIO:** 03-4108-007-1100

Dear Property Owner:

This Department has received the Building Recertification Report ("Report"), prepared by the Professionals listed below, that you submitted for the above property address. Please note the Report indicates <u>remedial repairs must be done to the structure</u> in order for it to meet minimum requirements stipulated for continued occupancy as prescribed in the Miami-Dade County code, Section 8-11.

# **Need More Help?**

Contact USPS Tracking support for further assistance.

**FAQs** 

The report from Youssef Hachem, Ph.D., P.E., dated Auhust 8, 2022 has been submitted indicating the building, although not suitable for recertification, "can continue to be occupied while recertification and repairs are ongoing" and does not "recommend that the building be vacated".