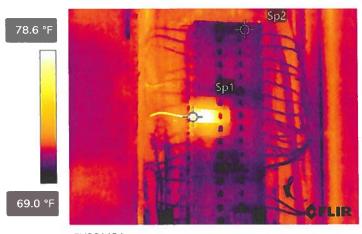

**ADDRESS:** 1901 Ponce De Leon Blvd. **PROPERTY FOLIO:** 03-4108-007-1100

Dear Property Owner:

This Department has received the Building Recertification Report ("Report"), prepared by the Professionals listed below, that you submitted for the above property address. Please note the Report indicates <u>remedial repairs must be done to the structure</u> in order for it to meet minimum requirements stipulated for continued occupancy as prescribed in the Miami-Dade County code, Section 8-11.

The Professional that completed the Structural Report is:

Youssef Hachem PE# 43302 Yhce 99 N.W. 27 Ave Miami, Fl. 33186 (305) 969-9453

Masood Hajali PE# 82038 Xylem Inc. 2000 NW 89 PL, Unit 102 Doral, Fl. 33172

# **Need More Help?**

Contact USPS Tracking support for further assistance.

**FAQs** 

The report from Youssef Hachem, Ph.D., P.E., dated Auhust 8, 2022 has been submitted indicating the building, although not suitable for recertification, "can continue to be occupied while recertification and repairs are ongoing" and does not "recommend that the building be vacated".