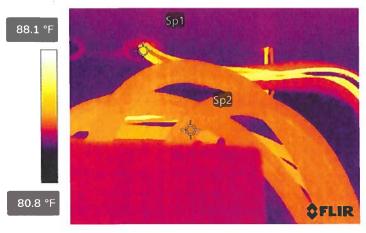

nor 2 ° F - 18 ° F            |                 |  |
| Intermediate 18 ° F - 39 ° F    |                 |  |
| Serious                         | 40 ° F - 69 ° F |  |
| Critical                        | > 69° F         |  |





| Costumer       | SC-4174-1901 PONCE DE LEON BLVD-TI | Report Number | Λ                    |
|----------------|------------------------------------|---------------|----------------------|
| Thermographer  | John Souffront                     |               | <b>T</b>             |
| Date inspected | 10/06/2022                         | BLDG          | 1                    |
| Severity NONE  |                                    | Area          | MAIN ELECTRICAL ROOM |
|                | NONE                               | Equipment ID  | MAIN 1 OF 6          |





FLIR0107.jpg

84509248

| Parameters         |         |
|--------------------|---------|
| Emissivity         | 0.95    |
| Distance           | 3.28 ft |
| Reflected temp.    | 68.0 °F |
| Atmospheric temp.  | 68.0 °F |
| Relative humidity  | 50.0%   |
| Ext. optics temp.  | 68.0 °F |
| Ext. optics trans. | 1.00    |

| File information |              |  |
|------------------|--------------|--|
| File name        | FLIR0107.jpg |  |
| File size        | 217 KB       |  |
| Width            | 320          |  |
| Height           | 240          |  |
| Minimum temp.    | 82.4 °F      |  |
| Maximum temp.    | 86.6 °F      |  |

| Camera information |          |
|--------------------|----------|
| Camera model       | FLIR E54 |
| Lens               | FOL18    |
| Camera serial      | 84