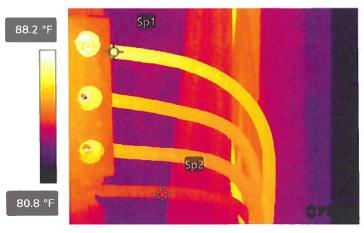

| 2°F-18°F        |  |
| Intermediate                       | 18 ° F - 39 ° F |  |
| Serious Serious                    | 40°F-69°F       |  |
| Critical                           | > 69° F         |  |





| Costumer       | SC-4174-1901 PONCE DE LEON BLVD-TI | Report Number | 3                    |
|----------------|------------------------------------|---------------|----------------------|
| Thermographer  | John Souffront                     |               | 3                    |
| Date inspected | 10/06/2022                         | BLDG          | 1                    |
| Severity       | MINOR                              | Area          | MAIN ELECTRICAL ROOM |
| ,              |                                    | Equipment ID  | MAIN 1 OF 6          |





FLIR0106.jpg

84509248

| Parameters         |         |  |
|--------------------|---------|--|
| Emissivity         | 0.95    |  |
| Distance           | 3.28 ft |  |
| Reflected temp.    | 68.0 °F |  |
| Atmospheric temp.  | 68.0 °F |  |
| Relative humidity  | 50.0%   |  |
| Ext. optics temp.  | 68.0 °F |  |
| Ext. optics trans. | 1.00    |  |

| File information |              |  |
|------------------|--------------|--|
| File name        | FLIR0106.jpg |  |
| File size        | 253 KB       |  |
| Width            | 320          |  |
| Height           | 240          |  |
| Minimum temp.    | 81.4 °F      |  |
| Maximum temp.    | 90.7 °F      |  |
|                  |              |  |

| Camera information |          |  |
|--------------------|----------|--|
| Camera model