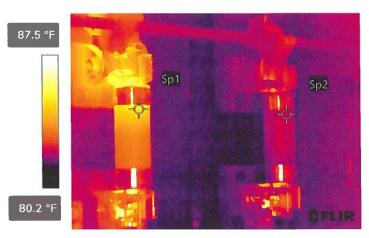

Critical > 69° F                |                 |  |





| Costumer                                | SC-4174-1901 PONCE DE LEON BLVD-TI | Report Number | 5                    |  |
|-----------------------------------------|------------------------------------|---------------|----------------------|--|
| Thermographer                           | John Souffront                     |               | 3                    |  |
| Date inspected                          | 10/06/2022                         | BLDG          | 1                    |  |
| Severity                                | MINOR                              | Area          | MAIN ELECTRICAL ROOM |  |
| , , , , , , , , , , , , , , , , , , , , |                                    | Equipment ID  | MAIN 2 OF 6          |  |





FLIR0109.jpg

84509248

| Parameters         |         |
|--------------------|---------|
| Emissivity         | 0.95    |
| Distance           | 3.28 ft |
| Reflected temp.    | 68.0 °F |
| Atmospheric temp.  | 68.0 °F |
| Relative humidity  | 50.0%   |
| Ext. optics temp.  | 68.0 °F |
| Ext. optics trans. | 1.00    |

| File information       |         |  |
|------------------------|---------|--|
| File name FLIR0109.jpg |         |  |
| File size              | 248 KB  |  |
| Width                  | 320     |  |
| Height                 | 240     |  |
| Minimum temp.          | 81.2 °F |  |
| Maximum temp.          | 89.6 °F |  |
|                        |         |  |

| Camera information |          |
|--------------------|----------|
| Camera model       | FLIR E54 |
| Lens