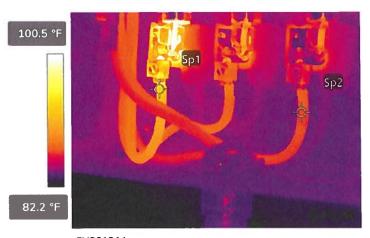

| 40 ° F - 69 ° F |  |
| Critical                           | > 69° F         |  |





| Costumer       | SC-4174-1901 PONCE DE LEON BLVD-TI | Report Number | 11                   |  |
|----------------|------------------------------------|---------------|----------------------|--|
| Thermographer  | John Souffront                     |               |                      |  |
| Date inspected | 10/06/2022                         | BLDG          | 1                    |  |
| Severity MINOR | MINIOD                             | Area          | MAIN ELECTRICAL ROOM |  |
|                | MINOR                              | Equipment ID  | MAIN 4 OF 6          |  |
|                |                                    |               |                      |  |





FLIR0134.jpg

84509248

| Parameters         |         |  |
|--------------------|---------|--|
| Emissivity         | 0.95    |  |
| Distance           | 3.28 ft |  |
| Reflected temp.    | 68.0 °F |  |
| Atmospheric temp.  | 68.0 °F |  |
| Relative humidity  | 50.0%   |  |
| Ext. optics temp.  | 68.0 °F |  |
| Ext. optics trans. | 1.00    |  |

| File information |              |  |
|------------------|--------------|--|
| File name        | FLIR0134.jpg |  |
| File size        | 247 KB       |  |
| Width            | 320          |  |
| Height           | 240          |  |
| Minimum temp.    | 81.9 °F      |  |
| Maximum temp.    | 109.7 °F     |  |
|                  |              |  |

| Camera information |  |  |
|--------------------|--|--|
| FLIR ES4           |  |  |
| FOL18