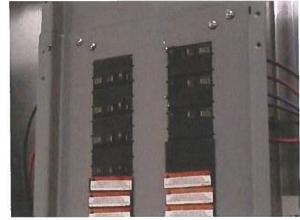

-------------------------|-----------------|--|
| Minor                              | 2°F-18°F        |  |
| Intermediate                       | 18 ° F - 39 ° F |  |
| Serious                            | 40 ° F - 69 ° F |  |
| Critical                           | > 69° F         |  |





| Costumer       | SC-4174-1901 PONCE DE LEON BLVD-TI | Report Number | 23        |
|----------------|------------------------------------|---------------|-----------|
| Thermographer  | John Souffront                     |               | 20        |
| Date inspected | 10/06/2022                         | BLDG          | 1         |
| Severity MINOR |                                    | Area          | 2ND FLOOR |
|                | MINOR                              | Equipment ID  | PANEL VAV |





FLIR0157.jpg

84509248

| Parameters         |         |  |
|--------------------|---------|--|
| Emissivity         | 0.95    |  |
| Distance           | 3.28 ft |  |
| Reflected temp.    | 68.0 °F |  |
| Atmospheric temp.  | 68.0 °F |  |
| Relative humidity  | 50.0%   |  |
| Ext. optics temp.  | 68.0 °F |  |
| Ext. optics trans. | 1.00    |  |

| File information       |         |  |
|------------------------|---------|--|
| File name FLIR0157.jpg |         |  |
| File size              | 228 KB  |  |
| Width                  | 320     |  |
| Height                 | 240     |  |
| Minimum temp.          | 70.2 °F |  |
| Maximum temp.          | 77.4 °F |  |

| Camera information |          |  |
|--------------------|----------|--|
| Camera model       | FLIR E54 |  |
| Lens