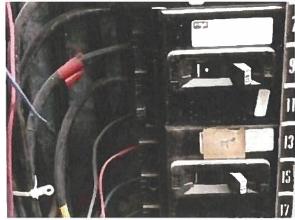

| 40 ° F - 69 ° F |  |
| Critical                                        | > 69° F         |  |





| Costumer       | SC-4174-1901 PONCE DE LEON BLVD-TI | Report Number | 2                    |
|----------------|------------------------------------|---------------|----------------------|
| Thermographer  | John Souffront                     |               |                      |
| Date inspected | 10/06/2022                         | BLDG          | 1                    |
| Severity       | MINOR                              | Area          | MAIN ELECTRICAL ROOM |
| ,              | WIINOR                             | Equipment ID  | MAIN 1 OF 6          |
| ļ              |                                    | i             |                      |





FLIR0103.jpg

84509248

| Parameters         |         |  |
|--------------------|---------|--|
| Emissivity         | 0.95    |  |
| Distance           | 3.28 ft |  |
| Reflected temp.    | 68.0 °F |  |
| Atmospheric temp.  | 68.0 °F |  |
| Relative humidity  | 50.0%   |  |
| Ext. optics temp.  | 68.0 °F |  |
| Ext. optics trans. | 1.00    |  |

| File information |              |  |
|------------------|--------------|--|
| File name        | FLIR0103.jpg |  |
| File size        | 287 KB       |  |
| Width            | 320          |  |
| Height           | 240          |  |
| Minimum temp.    | 82.4 °F      |  |
| Maximum temp.    | 90.6 °F      |  |
|                  |              |  |

| Camera information |          |  |
|--------------------|----------|--|
| Camera model       |