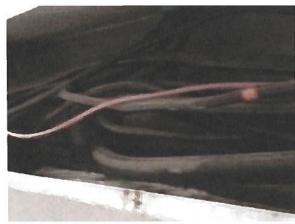

F |  |
| Serious                            | 40 ° F - 69 ° F |  |
| Critical                           | > 69° F         |  |





| Costumer       | SC-4174-1901 PONCE DE LEON BLVD-TI | Report Number | 16                   |
|----------------|------------------------------------|---------------|----------------------|
| Thermographer  | John Souffront                     |               | 10                   |
| Date inspected | 10/06/2022                         | BLDG          | 1                    |
| Severity       | NONE                               | Area          | MAIN ELECTRICAL ROOM |
| ,              | NONE                               | Equipment ID  | GUTTER               |
| 1              |                                    |               |                      |





FLIR0138.jpg

84509248

| Parameters         |         |  |
|--------------------|---------|--|
| Emissivity         | 0.95    |  |
| Distance           | 3.28 ft |  |
| Reflected temp.    | 68.0 °F |  |
| Atmospheric temp.  | 68.0 °F |  |
| Relative humidity  | 50.0%   |  |
| Ext. optics temp.  | 68.0 °F |  |
| Ext. optics trans. | 1.00    |  |

| File information       |         |  |
|------------------------|---------|--|
| File name FLIR0138.jpg |         |  |
| File size              | 223 KB  |  |
| Width                  | 320     |  |
| Height                 | 240     |  |
| Minimum temp.          | 80.1 °F |  |
| Maximum temp.          | 83.8 °F |  |
|                        |         |  |

| Camera information     |          |  |
|------------------------|----------|--|
| Came