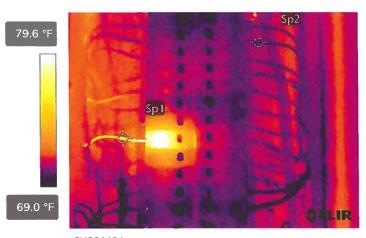

|  |  |
|------------------------------------|--|--|--|
| Minor 2 ° F - 18 ° F               |  |  |  |
| Intermediate 18 ° F - 39 ° F       |  |  |  |
| Serious 40 ° F - 69 ° F            |  |  |  |
| Critical > 69° F                   |  |  |  |





| Costumer       | SC-4174-1901 PONCE DE LEON BLVD-TI | Report Number | 20               |
|----------------|------------------------------------|---------------|------------------|
| Thermographer  | John Souffront                     |               | 20               |
| Date inspected | 10/06/2022                         | BLDG          | 1                |
| Severity       | MINOR                              | Area          | 3RD FLOOR        |
|                | MINOR                              | Equipment ID  | ELECTRICAL PANEL |





FLIR0148.jpg

84509248

| Parameters         |         |  |
|--------------------|---------|--|
| Emissivity 0.95    |         |  |
| Distance           | 3.28 ft |  |
| Reflected temp.    | 68.0 °F |  |
| Atmospheric temp.  | 68.0 °F |  |
| Relative humidity  | 50.0%   |  |
| Ext. optics temp.  | 68.0 °F |  |
| Ext. optics trans. | 1.00    |  |

| File information |              |
|------------------|--------------|
| File name        | FLIR0148.jpg |
| File size        | 256 KB       |
| Width            | 320          |
| Height           | 240          |
| Minimum temp.    | 68.7 °F      |
| Maximum temp.    | 82.1 °F      |

| Camera information    |          |  |
|-----------------------|----------|--|
| Camera model FLIR E54 |          |  |
| Lens                  | FOL18    |