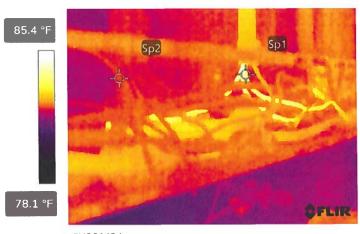

**ADDRESS:** 1901 Ponce De Leon Blvd. **PROPERTY FOLIO:** 03-4108-007-1100

Dear Property Owner:

This Department has received the Building Recertification Report ("Report"), prepared by the Professionals listed below, that you submitted for the above property address. Please note the Report indicates <u>remedial repairs must be done to the structure</u> in order for it to meet minimum requirements stipulated for continued occupancy as prescribed in the Miami-Dade County code, Section 8-11.

# **Need More Help?**

Contact USPS Tracking support for further assistance.

**FAQs** 

The report from Youssef Hachem, Ph.D., P.E., dated Auhust 8, 2022 has been submitted indicating the building, although not suitable for recertification, "can continue to be occupied while recertification and repairs are ongoing" and does not "recommend that the building be vacated".