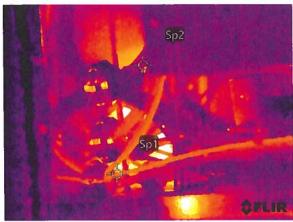

**ADDRESS:** 1901 Ponce De Leon Blvd. **PROPERTY FOLIO:** 03-4108-007-1100

Dear Property Owner:

This Department has received the Building Recertification Report ("Report"), prepared by the Professionals listed below, that you submitted for the above property address. Please note the Report indicates <u>remedial repairs must be done to the structure</u> in order for it to meet minimum requirements stipulated for continued occupancy as prescribed in the Miami-Dade County code, Section 8-11.

The Professional that completed the Structural Report is:

Youssef Hachem PE# 43302 Yhce 99 N.W. 27 Ave Miami, Fl. 33186 (305) 969-9453

Masood Hajali PE# 82038 Xylem Inc. 2000 NW 89 PL, Unit 102 Doral, Fl. 33172