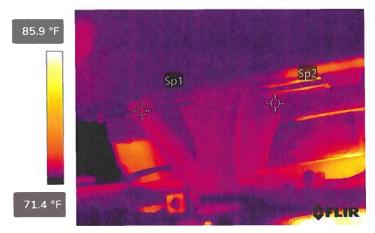

**ADDRESS:** 1901 Ponce De Leon Blvd. **PROPERTY FOLIO:** 03-4108-007-1100

Dear Property Owner:

This Department has received the Building Recertification Report ("Report"), prepared by the Professionals listed below, that you submitted for the above property address. Please note the Report indicates <u>remedial repairs must be done to the structure</u> in order for it to meet minimum requirements stipulated for continued occupancy as prescribed in the Miami-Dade County code, Section 8-11.

The Professional that completed the Structural Report is:

Youssef Hachem PE# 43302 Yhce 99 N.W. 27 Ave Miami, Fl. 33186 (305) 969-9453

Masood Hajali PE# 82038 Xylem Inc. 2000 NW 89 PL, Unit 102 Doral, Fl. 33172

# **Need More Help?**

Contact USPS Tracking support for further assistance.

**FAQs** 

The report from Youssef Hachem, Ph.D., P.E., dated Auhust 8, 2022 has been submitted indicating the building, although not suitable for recertification, "can continue to be occupied while recertification and repairs are ongoing" and does not "recommend that the building be vacated".