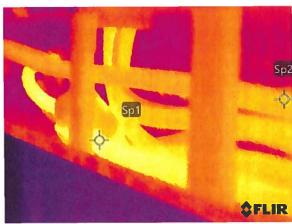

**ADDRESS:** 1901 Ponce De Leon Blvd. **PROPERTY FOLIO:** 03-4108-007-1100

Dear Property Owner:

This Department has received the Building Recertification Report ("Report"), prepared by the Professionals listed below, that you submitted for the above property address. Please note the Report indicates <u>remedial repairs must be done to the structure</u> in order for it to meet minimum requirements stipulated for continued occupancy as prescribed in the Miami-Dade County code, Section 8-11.

# **Need More Help?**

Contact USPS Tracking support for further assistance.

**FAQs** 

The report from Youssef Hachem, Ph.D., P.E., dated Auhust 8, 2022 has been submitted indicating the building, although not suitable for recertification, "can continue to be occupied while recertification and repairs are ongoing" and does not "recommend that the building be vacated".