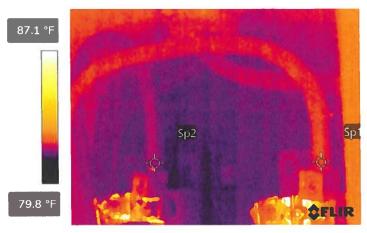

**ADDRESS:** 1901 Ponce De Leon Blvd. **PROPERTY FOLIO:** 03-4108-007-1100

Dear Property Owner:

This Department has received the Building Recertification Report ("Report"), prepared by the Professionals listed below, that you submitted for the above property address. Please note the Report indicates <u>remedial repairs must be done to the structure</u> in order for it to meet minimum requirements stipulated for continued occupancy as prescribed in the Miami-Dade County code, Section 8-11.

The Professional that completed the Structural Report is:

Youssef Hachem PE# 43302 Yhce 99 N.W. 27 Ave Miami, Fl. 33186 (305) 969-9453

Masood Hajali PE# 82038 Xylem Inc. 2000 NW 89 PL, Unit 102 Doral, Fl. 33172

# **Need More Help?**

Contact USPS Tracking support for further assistance.

**FAQs** 

The report from Youssef Hachem, Ph.D., P.E., dated Auhust 8, 2022 has been submitted indicating the building, although not suitable for recertification, "can continue to be occupied while recertification and repairs are ongoing" and does not "recommend that the building be vacated".