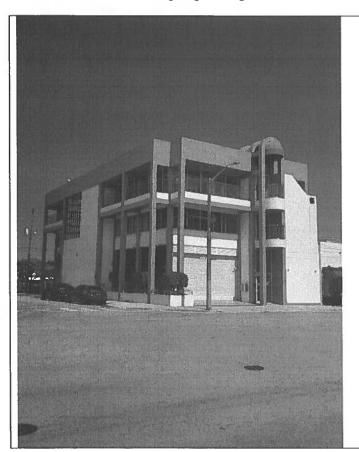

7020 3160 0001 1022 0928

RE: 1901 PONCE DE LEON BLVD FOLIO # 03-4108-007-1100

Notice of Required Inspection For Recertification of 40 Years or Older Building

Dear Property Owner:

Per the Miami-Dade County Property Appraiser's office the above referenced property address is forty (40) years old, or older, having been built in 1982. In accordance with the Miami-Dade County Code, Chapter 8, Section 8-11(f), a Florida Registered Architect or Professional Engineer must inspect said building and a completed Recertification Report ("Report") must be submitted by you to this Department within ninety (90) calendar days from the date of this letter. A completed Report includes 1) cover letter(s) stating the structure meets (or does not meet) the electrical and structural requirements for recertification, 2) Building Structural Report, 3) Building Electrical Report, 4) Parking Lot Illumination Standards Form and 5) Parking Lot Guardrails Requirements Form. Note all paperwork submitted must be the original signed and sealed documents (no copies). Submittal of the Report does not constitute recertification; it must be approved by this Department and the Letter of Recertification must be issued.