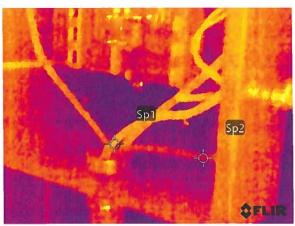

**ADDRESS:** 1901 Ponce De Leon Blvd. **PROPERTY FOLIO:** 03-4108-007-1100

Dear Property Owner:

This Department has received the Building Recertification Report ("Report"), prepared by the Professionals listed below, that you submitted for the above property address. Please note the Report indicates <u>remedial repairs must be done to the structure</u> in order for it to meet minimum requirements stipulated for continued occupancy as prescribed in the Miami-Dade County code, Section 8-11.

# **Need More Help?**

Contact USPS Tracking support for further assistance.

**FAQs** 

The report from Youssef Hachem, Ph.D., P.E., dated Auhust 8, 2022 has been submitted indicating the building, although not suitable for recertification, "can continue to be occupied while recertification and repairs are ongoing" and does not "recommend that the building be vacated".