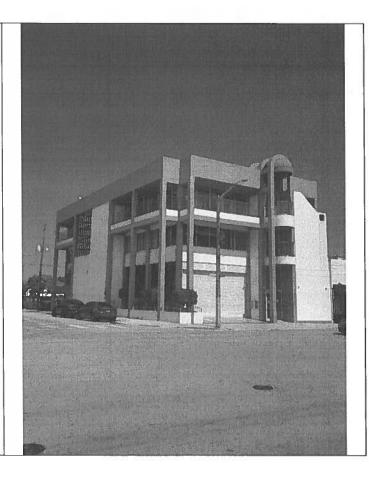

7020 3160 0001 1022 0928

RE: 1901 PONCE DE LEON BLVD FOLIO # 03-4108-007-1100

Notice of Required Inspection For Recertification of 40 Years or Older Building

Dear Property Owner:

Per the Miami-Dade County Property Appraiser's office the above referenced property address is forty (40) years old, or older, having been built in 1982. In accordance with the Miami-Dade County Code, Chapter 8, Section 8-11(f), a Florida Registered Architect or Professional Engineer must inspect said building and a completed Recertification Report ("Report") must be submitted by you to this Department within ninety (90) calendar days from the date of this letter. A completed Report includes 1) cover letter(s) stating the structure meets (or does not meet) the electrical and structural requirements for recertification, 2) Building Structural Report, 3) Building Electrical Report, 4) Parking Lot Illumination Standards Form and 5) Parking Lot Guardrails Requirements Form. Note all paperwork submitted must be the original signed and sealed documents (no copies). Submittal of the Report does not constitute recertification; it must be approved by this Department and the Letter of Recertification must be issued.