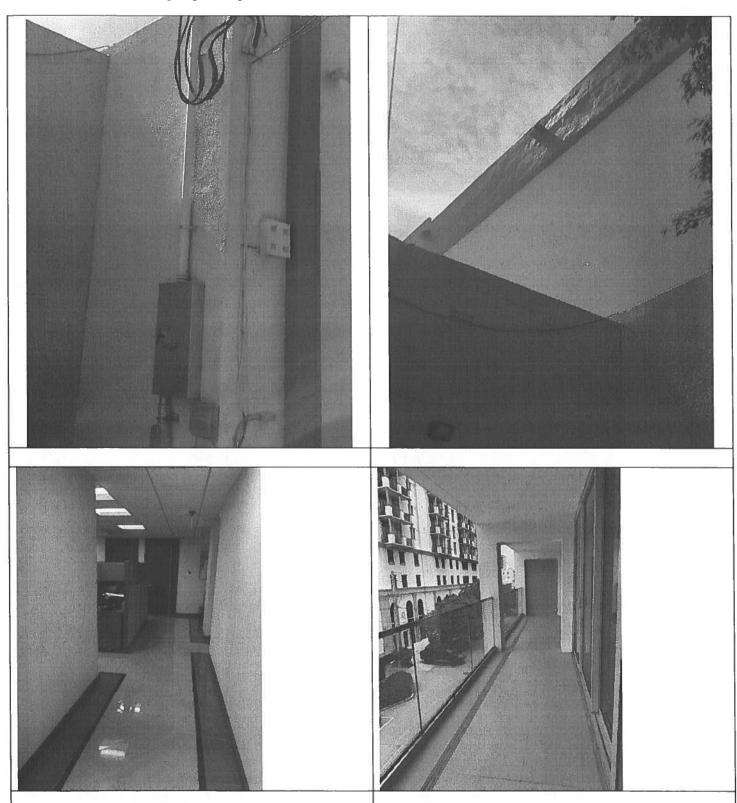

7020 3160 0001 1022 0928

RE: 1901 PONCE DE LEON BLVD FOLIO # 03-4108-007-1100

Notice of Required Inspection For Recertification of 40 Years or Older Building

Dear Property Owner:

Per the Miami-Dade County Property Appraiser's office the above referenced property address is forty (40) years old, or older, having been built in 1982. In accordance with the Miami-Dade County Code, Chapter 8, Section 8-11(f), a Florida Registered Architect or Professional Engineer must inspect said building and a completed Recertification Report ("Report") must be submitted by you to this Department within ninety (90) calendar days from the date of this letter. A completed Report includes 1) cover letter(s) stating the structure meets (or does not meet) the electrical and structural requirements for recertification, 2) Building Structural Report, 3) Building Electrical Report, 4) Parking Lot Illumination Standards Form and 5) Parking Lot Guardrails Requirements Form. Note all paperwork submitted must be the original signed and sealed documents (no copies). Submittal of the Report does not constitute recertification; it must be approved by this Department and the Letter of Recertification must be issued.