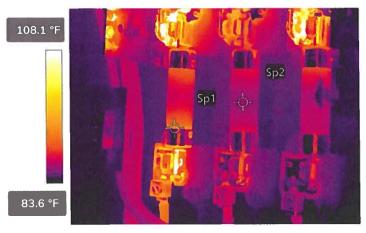

nor                           | 2°F-18°F        |  |
| Intermediate                    | 18 ° F - 39 ° F |  |
| Serious                         | 40 ° F - 69 ° F |  |
| Critical                        | > 69° F         |  |





| Costumer       | SC-4174-1901 PONCE DE LEON BLVD-TI | Report Number | 10                   |
|----------------|------------------------------------|---------------|----------------------|
| Thermographer  | John Souffront                     |               | 10                   |
| Date inspected | 10/06/2022                         | BLDG          | 1                    |
| Severity       | MINOR                              | Area          | MAIN ELECTRICAL ROOM |
| ,              | WINOR                              | Equipment ID  | MAIN 4 OF 6          |





FLIR0133.jpg

84509248

| Parameters         |         |  |
|--------------------|---------|--|
| Emissivity         | 0.95    |  |
| Distance           | 3.28 ft |  |
| Reflected temp.    | 68.0 °F |  |
| Atmospheric temp.  | 68.0 °F |  |
| Relative humidity  | 50.0%   |  |
| Ext. optics temp.  | 68.0 °F |  |
| Ext. optics trans. | 1.00    |  |

| File information |              |  |
|------------------|--------------|--|
| File name        | FLIR0133.jpg |  |
| File size        | 272 KB       |  |
| Width            | 320          |  |
| Height           | 240          |  |
| Minimum temp.    | 83.4 °F      |  |
| Maximum temp.    | 115.9 °F     |  |
|                  |              |  |

| Camera information |          |  |
|--------------------|----------|--|
| Camera model