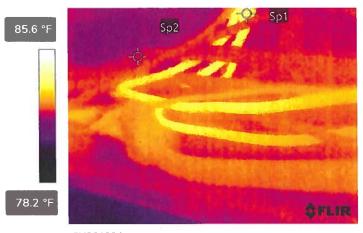

° F |  |
| Serious                            | 40 ° F - 69 ° F |  |
| Critical                           | > 69° F         |  |





| Costumer       | SC-4174-1901 PONCE DE LEON BLVD-TI | Report Number | 16                   |
|----------------|------------------------------------|---------------|----------------------|
| Thermographer  | John Souffront                     |               | 10                   |
| Date inspected | 10/06/2022                         | BLDG          | 1                    |
| Severity       | NONE                               | Area          | MAIN ELECTRICAL ROOM |
| ,              | NONE                               | Equipment ID  | GUTTER               |
| 1              |                                    |               |                      |





FLIR0138.jpg

84509248

| Parameters         |         |  |
|--------------------|---------|--|
| Emissivity         | 0.95    |  |
| Distance           | 3.28 ft |  |
| Reflected temp.    | 68.0 °F |  |
| Atmospheric temp.  | 68.0 °F |  |
| Relative humidity  | 50.0%   |  |
| Ext. optics temp.  | 68.0 °F |  |
| Ext. optics trans. | 1.00    |  |

| File information       |         |  |
|------------------------|---------|--|
| File name FLIR0138.jpg |         |  |
| File size              | 223 KB  |  |
| Width                  | 320     |  |
| Height                 | 240     |  |
| Minimum temp.          | 80.1 °F |  |
| Maximum temp.          | 83.8 °F |  |
|                        |         |  |

| Camera information     |          |  |
|------------------------|----------|--|
| Ca