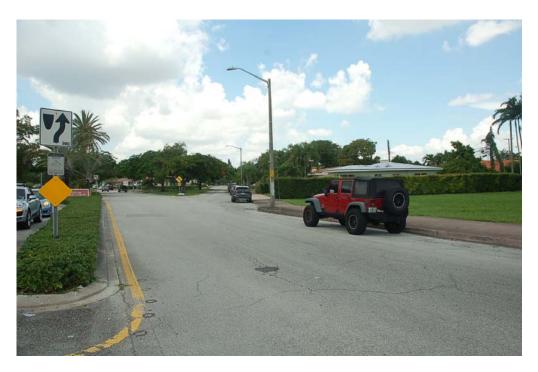

The subject property consists of a parcel of land located at 142 SW 37 Avenue (Douglas Road), in the City of Coral Gables, Miami-Dade County, Florida. More specifically, the subject site is located at the northwest corner of Ponce de Leon Boulevard and Douglas Road. According to the survey provided, the subject property contains approximately 0.28 acre or 12,176 square feet. The subject property is comprised of 3 platted lots and according to the client, it is our understanding 2 single-family residences could be developed on the property. It has a future land use designation of "Residential Single-Family Low Density (6 Units/Acre)" and a zoning classification of "SFR" (Single-Family Residential District). The site is currently vacant and at street grade.

#### **IDENTIFICATION OF THE PROPERTY**

The subject property consists of a parcel of land located at 142 SW 37 Avenue (Douglas Road), in the City of Coral Gables, Miami-Dade County, Florida. More specifically, the subject site is located at the northwest corner of Ponce de Leon Boulevard and Douglas Road. According to the survey provided, the subject property contains approximately 0.28 acre or 12,176 square feet. The subject property is comprised of 3 platted lots and according to the client, it is our understanding 2 single-family residences could be developed on the property. It has a future land use designation of "Residential Single-Family Low Density (6 Units/Acre)" and a zoning classification of "SFR" (Single-Family Residential District). The site is currently vacant and at street grade.

The subject property is located at a signalized corner in the northeast section of Coral Gables with frontage on two main arterials. Single family residential uses are located to the west and south of the subject with the Douglas multi-story residential condominium abutting the subject on the north. To the east is a Publix supermarket, a place of worship, and commercial uses.