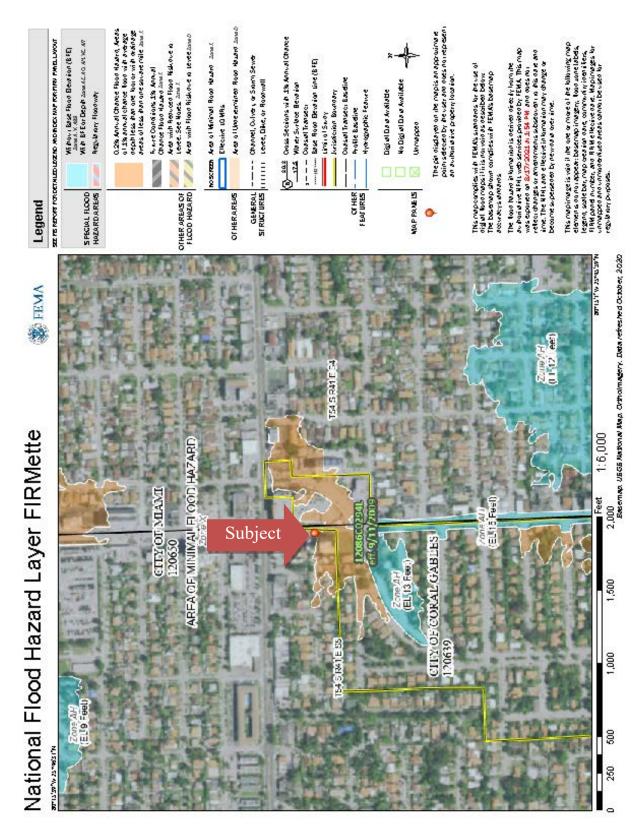

The subject property consists of a parcel of land located at 142 SW 37 Avenue (Douglas Road), in the City of Coral Gables, Miami-Dade County, Florida. More specifically, the subject site is located at the northwest corner of Ponce de Leon Boulevard and Douglas Road. According to the survey provided, the subject property contains approximately 0.28 acre or 12,176 square feet. The subject property is comprised of 3 platted lots and according to the client, it is our understanding 2 single-family residences could be developed on the property. It has a future land use designation of "Residential Single-Family Low Density (6 Units/Acre)" and a zoning classification of "SFR" (Single-Family Residential District). The site is currently vacant and at street grade.

#### **IDENTIFICATION OF THE PROPERTY**

The subject property consists of a parcel of land located at 142 SW 37 Avenue (Douglas Road), in the City of Coral Gables, Miami-Dade County, Florida. More specifically, the subject site is located at the northwest corner of Ponce de Leon Boulevard and Douglas Road. According to the survey provided, the subject property contains approximately 0.28 acre or 12,176 square feet. The subject property is comprised of 3 platted lots and according to the client, it is our understanding 2 single-family residences could be developed on the property. It has a future land use designation of "Residential Single-Family Low Density (6 Units/Acre)" and a zoning classification of "SFR" (Single-Family Residential District). The site is currently vacant and at street grade.