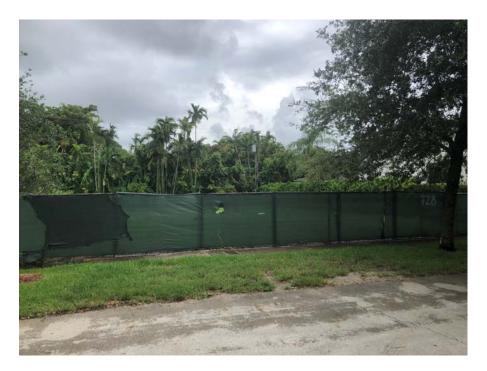

#### **IDENTIFICATION OF THE PROPERTY**

The subject property consists of a parcel of land located at 142 SW 37 Avenue (Douglas Road), in the City of Coral Gables, Miami-Dade County, Florida. More specifically, the subject site is located at the northwest corner of Ponce de Leon Boulevard and Douglas Road. According to the survey provided, the subject property contains approximately 0.28 acre or 12,176 square feet. The subject property is comprised of 3 platted lots and according to the client, it is our understanding 2 single-family residences could be developed on the property. It has a future land use designation of "Residential Single-Family Low Density (6 Units/Acre)" and a zoning classification of "SFR" (Single-Family Residential District). The site is currently vacant and at street grade.