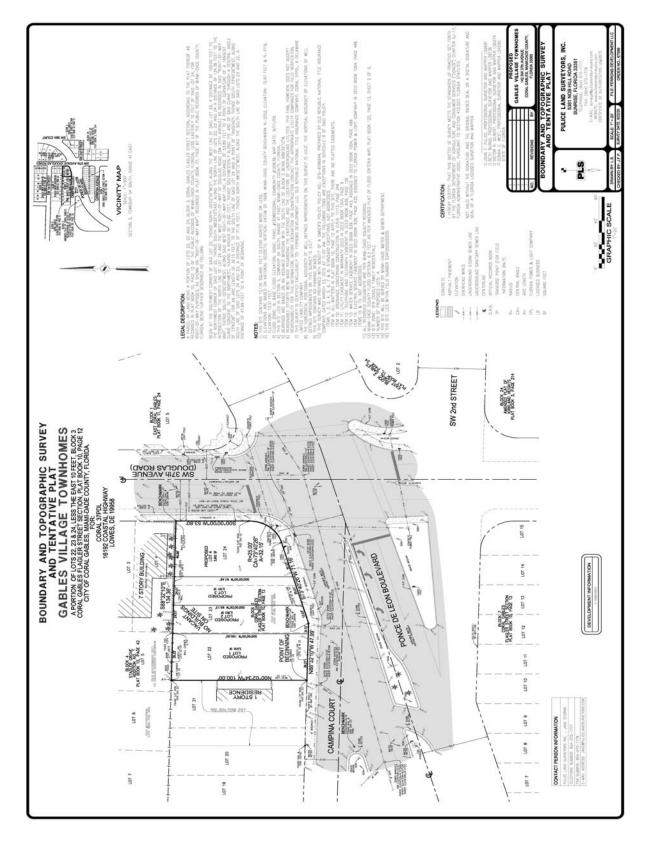

### LEGAL DESCRIPTION

The following legal description was taken from the Boundary and Topographic Survey by Pulice Land Surveyors, Inc., dated September 22, 2020, Order No. 67599 as follows:

#### LEGAL DESCRIPTION:

A PARCEL OF LAND BEING A PORTION OF LOTS 22, 23 AND 24, BLOCK 3, CORAL GABLES FLAGLER STREET SECTION, ACCORDING TO THE PLAT THEREOF AS RECORDED IN PLAT BOOK 10, PAGE 12 OF THE PUBLIC RECORDS OF MIAMI-DADE COUNTY, FLORIDA; LESS EASTERLY 10 FEET OF SAID LOT 24, FOR RIGHT-OF-WAY PURPOSES, AS SHOWN ON "RIGHT-OF-WAY MAP", RECORDED IN PLAT BOOK 77, PAGE 67 OF THE PUBLIC RECORDS OF MIAMI-DADE COUNTY, FLORIDA, BEING FURTHER DESCRIBED AS FOLLOWS:

BEGIN AT THE SOUTHWEST CORNER OF SAID LOT 22, THENCE NORTH 00'02'34"WEST, ALONG THE WEST LINE OF SAID LOT 22, A DISTANCE OF 100.00 FEET TO THE NORTHWEST CORNER OF SAID LOT 22, THENCE SOUTH 88'32'10"EAST ALONG THE NORTH LINE OF LOTS 22, 23 AND 24 A DISTANCE OF 134.36 FEET TO THE INTERSECTION OF THE NORTH LINE OF LOT 24 AND THE WEST RIGHT-OF-WAY OF DOUGLAS ROAD (SW 37TH AVENUE) AS RECORDED IN SAID "RIGHT-OF-WAY MAP", THENCE SOUTH 00'00'00"WEST, ALONG SAID WEST RIGHT-OF-WAY MAP LINE, A DISTANCE OF 53.80 FEET TO A POINT OF CURVATURE OF A TANGENT CURVE CONCAVE TO THE NORTHWEST, HAVING A RADIUS OF 25.00 FEET, THENCE SOUTHWESTERLY ALONG THE ARC OF SAID CURVE THROUGH A CENTRAL ANGLE OF 73'40'26", FOR AN ARC LENGTH OF 32.15 FEET, TO THE SOUTH LINE OF SAID LOT 24 AND A POINT OF TANGENCY, THENCE SOUTH 73'40'26"WEST, ALONG SOUTH LINE OF SAID LOTS 24 AND 23, A DISTANCE OF 71.16 FEET; THENCE NORTH 88'32'10"WEST, ALONG THE SOUTH LINE OF SAID LOTS 23 AND 22, A DISTANCE OF 47.99 FEET TO A POINT OF BEGINNING.