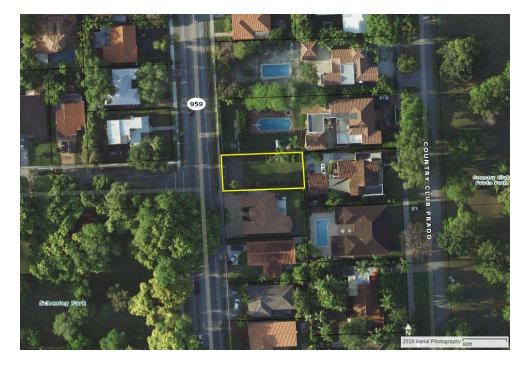

The subject property consists of a parcel of land located at 142 SW 37 Avenue (Douglas Road), in the City of Coral Gables, Miami-Dade County, Florida. More specifically, the subject site is located at the northwest corner of Ponce de Leon Boulevard and Douglas Road. According to the survey provided, the subject property contains approximately 0.28 acre or 12,176 square feet. The subject property is comprised of 3 platted lots and according to the client, it is our understanding 2 single-family residences could be developed on the property. It has a future land use designation of "Residential Single-Family Low Density (6 Units/Acre)" and a zoning classification of "SFR" (Single-Family Residential District). The site is currently vacant and at street grade.

#### **IDENTIFICATION OF THE PROPERTY**

The subject property consists of a parcel of land located at 142 SW 37 Avenue (Douglas Road), in the City of Coral Gables, Miami-Dade County, Florida. More specifically, the subject site is located at the northwest corner of Ponce de Leon Boulevard and Douglas Road. According to the survey provided, the subject property contains approximately 0.28 acre or 12,176 square feet. The subject property is comprised of 3 platted lots and according to the client, it is our understanding 2 single-family residences could be developed on the property. It has a future land use designation of "Residential Single-Family Low Density (6 Units/Acre)" and a zoning classification of "SFR" (Single-Family Residential District). The site is currently vacant and at street grade.

### AERIAL PHOTOGRAPH OF THE SUBJECT PROPERTY

Note: Not to scale – for illustrational purposes only.