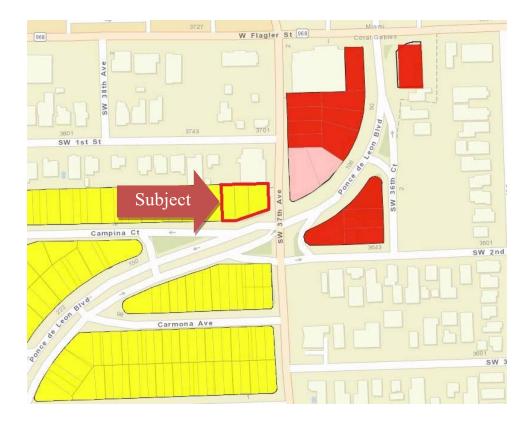

The subject property is located at a signalized corner in the northeast section of Coral Gables with frontage on two main arterials. Single family residential uses are located to the west and south of the subject with the Douglas multi-story residential condominium abutting the subject on the north. To the east is a Publix supermarket, a place of worship, and commercial uses.