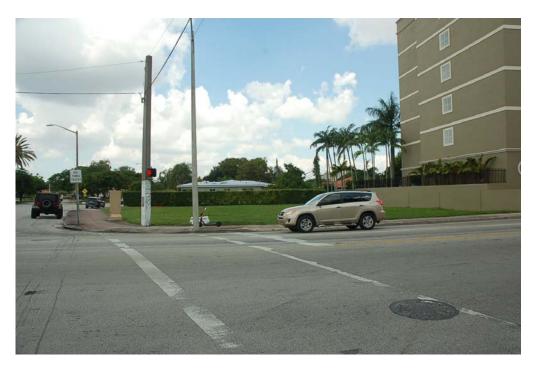

#### **IDENTIFICATION OF THE PROPERTY**

The subject property consists of a parcel of land located at 142 SW 37 Avenue (Douglas Road), in the City of Coral Gables, Miami-Dade County, Florida. More specifically, the subject site is located at the northwest corner of Ponce de Leon Boulevard and Douglas Road. According to the survey provided, the subject property contains approximately 0.28 acre or 12,176 square feet. The subject property is comprised of 3 platted lots and according to the client, it is our understanding 2 single-family residences could be developed on the property. It has a future land use designation of "Residential Single-Family Low Density (6 Units/Acre)" and a zoning classification of "SFR" (Single-Family Residential District). The site is currently vacant and at street grade.

The subject property is located at a signalized corner in the northeast section of Coral Gables with frontage on two main arterials. Single family residential uses are located to the west and south of the subject with the Douglas multi-story residential condominium abutting the subject on the north. To the east is a Publix supermarket, a place of worship, and commercial uses.