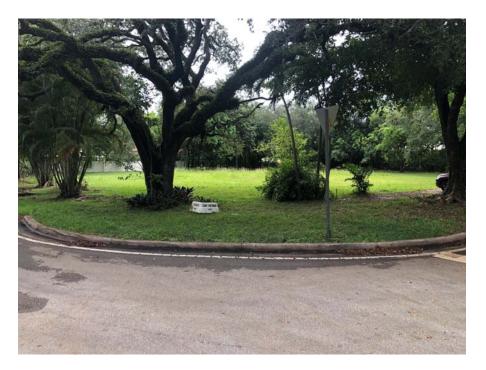

The subject property consists of a parcel of land located at 142 SW 37 Avenue (Douglas Road), in the City of Coral Gables, Miami-Dade County, Florida. More specifically, the subject site is located at the northwest corner of Ponce de Leon Boulevard and Douglas Road. According to the survey provided, the subject property contains approximately 0.28 acre or 12,176 square feet. The subject property is comprised of 3 platted lots and according to the client, it is our understanding 2 single-family residences could be developed on the property. It has a future land use designation of "Residential Single-Family Low Density (6 Units/Acre)" and a zoning classification of "SFR" (Single-Family Residential District). The site is currently vacant and at street grade.

#### **IDENTIFICATION OF THE PROPERTY**

The subject property consists of a parcel of land located at 142 SW 37 Avenue (Douglas Road), in the City of Coral Gables, Miami-Dade County, Florida. More specifically, the subject site is located at the northwest corner of Ponce de Leon Boulevard and Douglas Road. According to the survey provided, the subject property contains approximately 0.28 acre or 12,176 square feet. The subject property is comprised of 3 platted lots and according to the client, it is our understanding 2 single-family residences could be developed on the property. It has a future land use designation of "Residential Single-Family Low Density (6 Units/Acre)" and a zoning classification of "SFR" (Single-Family Residential District). The site is currently vacant and at street grade.