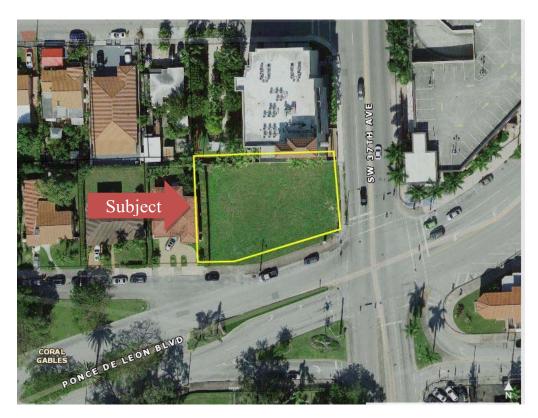

The subject property consists of a parcel of land located at 142 SW 37 Avenue (Douglas Road), in the City of Coral Gables, Miami-Dade County, Florida. More specifically, the subject site is located at the northwest corner of Ponce de Leon Boulevard and Douglas Road. According to the survey provided, the subject property contains approximately 0.28 acre or 12,176 square feet. The subject property is comprised of 3 platted lots and according to the client, it is our understanding 2 single-family residences could be developed on the property. It has a future land use designation of "Residential Single-Family Low Density (6 Units/Acre)" and a zoning classification of "SFR" (Single-Family Residential District). The site is currently vacant and at street grade.

### AERIAL PHOTOGRAPH OF THE SUBJECT PROPERTY

Note: Not to scale – for illustrational purposes only.

#### **IDENTIFICATION OF THE PROPERTY**

The subject property consists of a parcel of land located at 142 SW 37 Avenue (Douglas Road), in the City of Coral Gables, Miami-Dade County, Florida. More specifically, the subject site is located at the northwest corner of Ponce de Leon Boulevard and Douglas Road. According to the survey provided, the subject property contains approximately 0.28 acre or 12,176 square feet. The subject property is comprised of 3 platted lots and according to the client, it is our understanding 2 single-family residences could be developed on the property. It has a future land use designation of "Residential Single-Family Low Density (6 Units/Acre)" and a zoning classification of "SFR" (Single-Family Residential District). The site is currently vacant and at street grade.