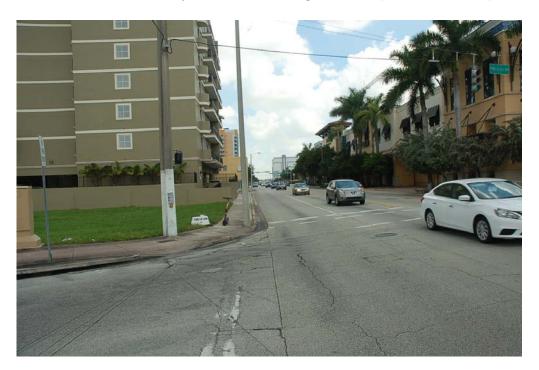

North/south travel through Coral Gables is primarily provided by Red Road (SW 57<sup>th</sup> Avenue), Granada Boulevard, Le Jeune Road (SW 42<sup>nd</sup> Avenue), Ponce de Leon Boulevard and Douglas Road (SW 37<sup>th</sup> Avenue). East/west travel is somewhat limited. The major east/west arterials are Tamiami Trail (SW 8<sup>th</sup> Street), Miracle Mile (Coral Way), Bird Road (SW 40<sup>th</sup> Street) and Sunset Drive (SW 72<sup>nd</sup> Street). The subject property is located at the northwest corner of Ponce de Leon Boulevard and Douglas Road.