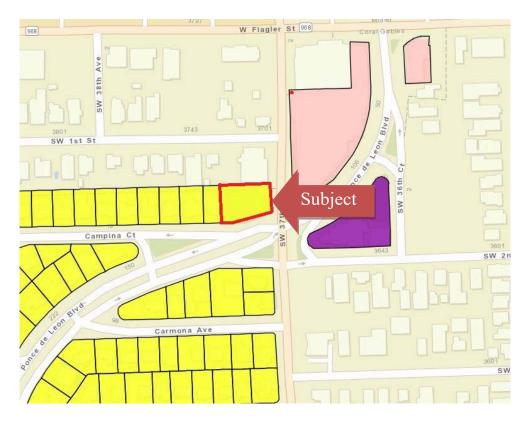

The subject property consists of a parcel of land located at 142 SW 37 Avenue (Douglas Road), in the City of Coral Gables, Miami-Dade County, Florida. More specifically, the subject site is located at the northwest corner of Ponce de Leon Boulevard and Douglas Road. According to the survey provided, the subject property contains approximately 0.28 acre or 12,176 square feet. The subject property is comprised of 3 platted lots and according to the client, it is our understanding 2 single-family residences could be developed on the property. It has a future land use designation of "Residential Single-Family Low Density (6 Units/Acre)" and a zoning classification of "SFR" (Single-Family Residential District). The site is currently vacant and at street grade.

#### **IDENTIFICATION OF THE PROPERTY**

The subject property consists of a parcel of land located at 142 SW 37 Avenue (Douglas Road), in the City of Coral Gables, Miami-Dade County, Florida. More specifically, the subject site is located at the northwest corner of Ponce de Leon Boulevard and Douglas Road. According to the survey provided, the subject property contains approximately 0.28 acre or 12,176 square feet. The subject property is comprised of 3 platted lots and according to the client, it is our understanding 2 single-family residences could be developed on the property. It has a future land use designation of "Residential Single-Family Low Density (6 Units/Acre)" and a zoning classification of "SFR" (Single-Family Residential District). The site is currently vacant and at street grade.