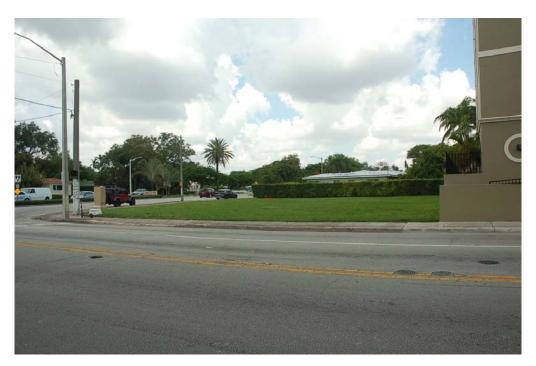

The subject property consists of a parcel of land located at 142 SW 37 Avenue (Douglas Road), in the City of Coral Gables, Miami-Dade County, Florida. More specifically, the subject site is located at the northwest corner of Ponce de Leon Boulevard and Douglas Road. According to the survey provided, the subject property contains approximately 0.28 acre or 12,176 square feet. The subject property is comprised of 3 platted lots and according to the client, it is our understanding 2 single-family residences could be developed on the property. It has a future land use designation of "Residential Single-Family Low Density (6 Units/Acre)" and a zoning classification of "SFR" (Single-Family Residential District). The site is currently vacant and at street grade.

#### **IDENTIFICATION OF THE PROPERTY**

The subject property consists of a parcel of land located at 142 SW 37 Avenue (Douglas Road), in the City of Coral Gables, Miami-Dade County, Florida. More specifically, the subject site is located at the northwest corner of Ponce de Leon Boulevard and Douglas Road. According to the survey provided, the subject property contains approximately 0.28 acre or 12,176 square feet. The subject property is comprised of 3 platted lots and according to the client, it is our understanding 2 single-family residences could be developed on the property. It has a future land use designation of "Residential Single-Family Low Density (6 Units/Acre)" and a zoning classification of "SFR" (Single-Family Residential District). The site is currently vacant and at street grade.