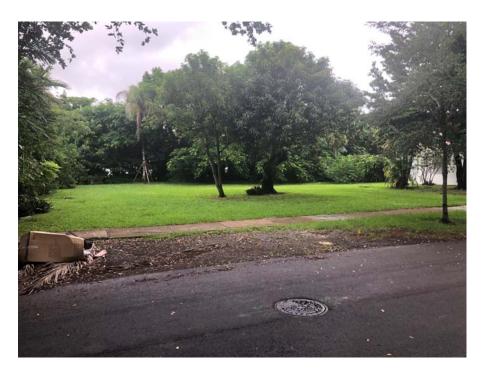

The subject property consists of a parcel of land located at 142 SW 37 Avenue (Douglas Road), in the City of Coral Gables, Miami-Dade County, Florida. More specifically, the subject site is located at the northwest corner of Ponce de Leon Boulevard and Douglas Road. According to the survey provided, the subject property contains approximately 0.28 acre or 12,176 square feet. The subject property is comprised of 3 platted lots and according to the client, it is our understanding 2 single-family residences could be developed on the property. It has a future land use designation of "Residential Single-Family Low Density (6 Units/Acre)" and a zoning classification of "SFR" (Single-Family Residential District). The site is currently vacant and at street grade.

#### **IDENTIFICATION OF THE PROPERTY**

The subject property consists of a parcel of land located at 142 SW 37 Avenue (Douglas Road), in the City of Coral Gables, Miami-Dade County, Florida. More specifically, the subject site is located at the northwest corner of Ponce de Leon Boulevard and Douglas Road. According to the survey provided, the subject property contains approximately 0.28 acre or 12,176 square feet. The subject property is comprised of 3 platted lots and according to the client, it is our understanding 2 single-family residences could be developed on the property. It has a future land use designation of "Residential Single-Family Low Density (6 Units/Acre)" and a zoning classification of "SFR" (Single-Family Residential District). The site is currently vacant and at street grade.