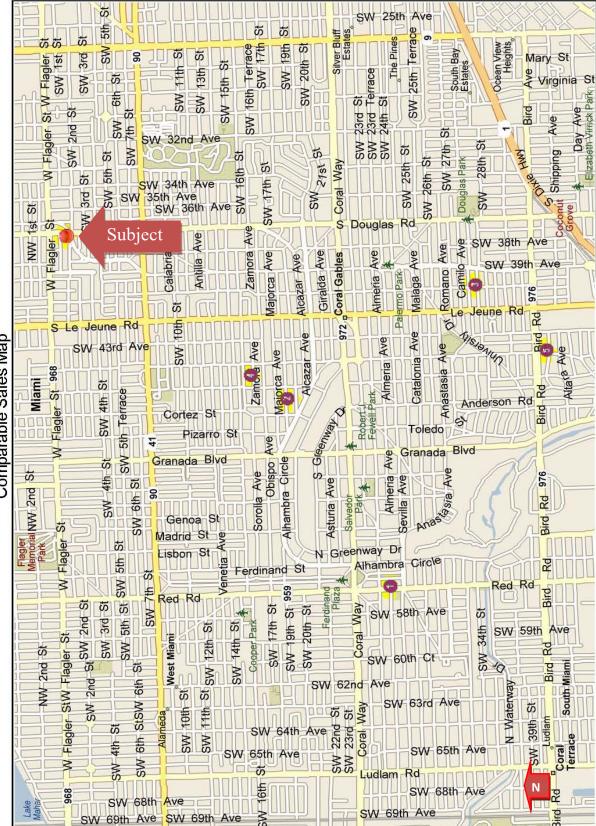

family residences could be developed on the property.

As the subject property represents vacant land, a search was conducted of recent sales of vacant, SFR-zoned sites located within the City of Coral Gables for purposes of comparison to the subject property. Analysis of the selected sales included a visual inspection, reviewing the deed and confirming sale details with one or more of the parties to the transaction, or their representatives.

### **NEIGHBORHOOD ANALYSIS**

The subject property is located at the northwest corner Ponce de Leon Boulevard and Douglas Road (SW 37 Avenue) in the City of Coral Gables, a municipality of Miami-Dade County. This location is about four miles west of the Central Business District (downtown Miami) and 1.5 miles south of the Miami International Airport. This location is in the northeast section of Coral Gables. The City of Coral Gables is generally bounded on the south and east by portions of the City of Miami and on the west by the cities of West Miami, South Miami and portions of unincorporated Miami-Dade County. The City of Miami also abuts Coral Gables to the north.