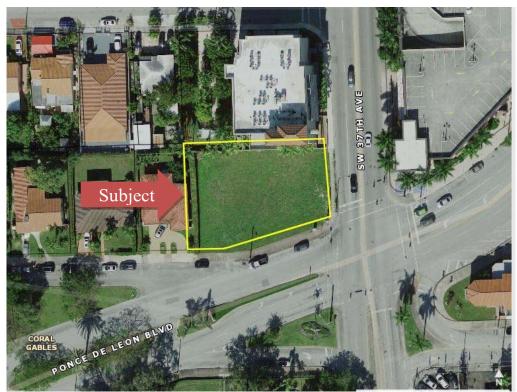

The subject property consists of a parcel of land located at 142 SW 37 Avenue (Douglas Road), in the City of Coral Gables, Miami-Dade County, Florida. More specifically, the subject site is located at the northwest corner of Ponce de Leon Boulevard and Douglas Road. According to the survey provided, the subject property contains approximately 0.28 acre or 12,176 square feet. The subject property is comprised of 3 platted lots and according to the client, it is our understanding 2 single-family residences could be developed on the property. It has a future land use designation of "Residential Single-Family Low Density (6 Units/Acre)" and a zoning classification of "SFR" (Single-Family Residential District). The site is currently vacant and at street grade.

#### **IDENTIFICATION OF THE PROPERTY**

The subject property consists of a parcel of land located at 142 SW 37 Avenue (Douglas Road), in the City of Coral Gables, Miami-Dade County, Florida. More specifically, the subject site is located at the northwest corner of Ponce de Leon Boulevard and Douglas Road. According to the survey provided, the subject property contains approximately 0.28 acre or 12,176 square feet. The subject property is comprised of 3 platted lots and according to the client, it is our understanding 2 single-family residences could be developed on the property. It has a future land use designation of "Residential Single-Family Low Density (6 Units/Acre)" and a zoning classification of "SFR" (Single-Family Residential District). The site is currently vacant and at street grade.

The subject property is located at a signalized corner in the northeast section of Coral Gables with frontage on two main arterials. Single family residential uses are located to the west and south of the subject with the Douglas multi-story residential condominium abutting the subject on the north. To the east is a Publix supermarket, a place of worship, and commercial uses.