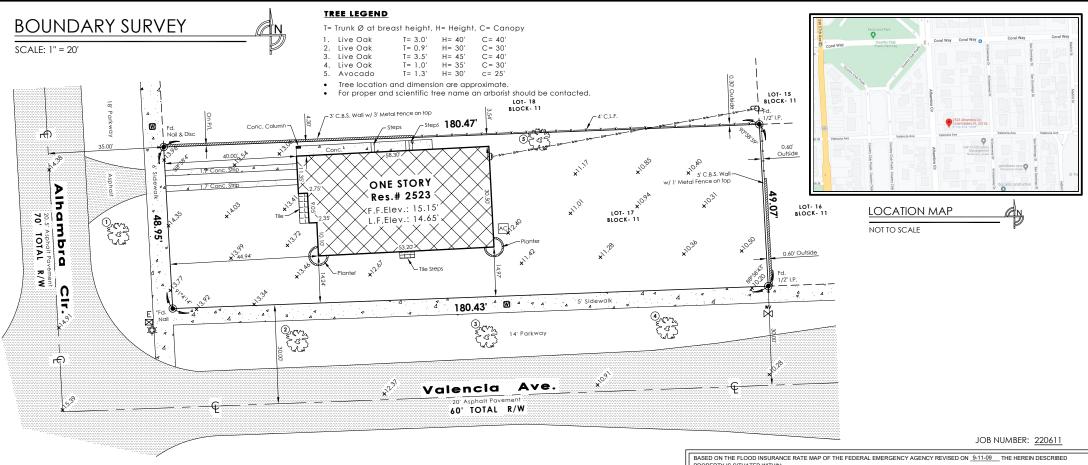

PROPERTY ADDRESS: 2523 Alhambra Cir. Coral Gables, FL. 33134

LEGAL DESCRIPTION: Lot 17, Block 11, of REVISED PLAT OF CORAL GABLES SECTION D, according to the plat thereof as recorded in Plat Book 25, at Page 74, of the Public Records of Miami Dade County, Florida.

## NOTES:

Before any construction the setbacks must be checked

The certificate does not extended to any unnamed party

Elevations are referred to Miami Dade County BM# P-401 Elev.= 16.34' of N.G.V.D. of 1929

There may be Easements recorded in Public Records not shown on this Survey.

## LEGEND AND ABBREVIATIONS

A= ARC DISTANCE AC= AIR CONDITIONED UNIT ADJ.= ADJACENT B.C.= BLOCK CORNER BLDG = BUILDING B.O.B.= BASIS OF BEARINGS CL.= CLEAR C.L.F.= CHAIN LINK FENCE

CONC.= CONCRETE D.M.E.= DRAINAGE MAINT. EASEMENT ENC.= ENCROACHMENT F.F.ELEV.: FINISHED FLOOR ELEVATION L.F.ELEV.: LOWEST FLOOR ELEVATION

P.B = PLAT BOOK P.C.P.= PERMANENT CONTROL POINT P.G = PAGE P.O.B.= POINT OF BEGINNING P.O.C.= POINT OF COMMENCE P.P.= POOL PUMP R= RADIUS RES.= RESIDENCE

TYP = TYPICAL U.E.= UTILITY EASEMENT W E = WOOD FENCE W.M.= WATER METER Ø= DIAMETER C= CENTER LINE

PO-00= ELEVATION W = WATER METER

TV = TV BOX = FPL TRANS. = CONC. POWER POLE

ZONE X BASE FLOOD ELEV. N/A COMMUNITY NUMBER: 120639 PANEL NUMBER 0456 SUFFIX L

## LEGAL NOTES

THIS SURVEY DOES NOT REFLECT OR DETERMINE OWNERSHIP. EXAMINATION OF THE ABSTRACT OF TITLE WILL HAVE TO BE MADE TO DETERMINE RECORDED INSTRUMENTS, IF ANY, AFFECTING THE PROPERTY. THIS SURVEY IS SUBJECT TO DEDICATION, LIMITATIONS, RESTRICTIONS, RESERVATIONS OR EASEMENTS OF RECORDS, LEGAL DESCRIPTION PROVIDED BY CLIENT. THE LIABILITY OF THIS SURVEY IS LIMITED TO THE COST OF THE SURVEY. UNDERGROUND ENCROACHMENTS, IF ANY, ARE NOT SHOWN. THIS FIRM HAS NOT ATTEMPTED TO LOCATE FOOTING AND/OR FOUNDATIONS AND/OR UNDERGROUND IMPROVEMENTS OF ANY NATURE. IF SHOWN BEARINGS ARE REFERRED TO AN ASSUMED MERIDIAN. THE CLOSURE IN THE BOUNDARY SURVEY IS ABOVE 1: 10000. THIS SURVEY IS NOT INTENDED FOR NEITHER DESIGN NOR CONSTRUCTION PURPOSES. FOR THOSE PURPOSES A TOPOGRAPHIC SURVEY IS REQUIRED.