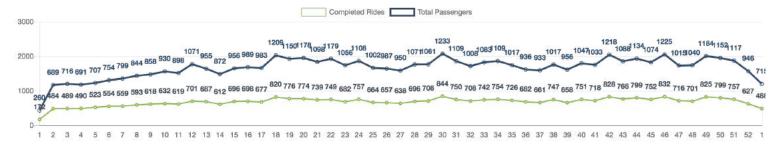

# **Zone Summary**



#### PASSENGERS AND RIDES BY MONTH (YTD)



# PASSENGERS AND RIDES BY WEEK (YTD)



#### PASSENGERS AND RIDES - JANUARY



#### PASSENGERS AND RIDES - FEBRUARY



# PASSENGERS AND RIDES - MARCH



# PASSENGERS AND RIDES - APRIL



#### PASSENGERS AND RIDES - MAY



#### PASSENGERS AND RIDES - JUNE



# PASSENGERS AND RIDES - JULY



#### PASSENGERS AND RIDES - AUGUST



# PASSENGERS AND RIDES - SEPTEMBER



#### PASSENGERS AND RIDES - OCTOBER





# PASSENGERS AND RIDES - DECEMBER



# RIDE REQUEST MONDAY



# RIDE REQUEST TUESDAY



# RIDE REQUEST WEDNESDAY



# RIDE REQUEST THURSDAY



#### RIDE REQUEST FRIDAY



# RIDE REQUEST SATURDAY



#### RIDE REQUEST SUNDAY



# TOTAL PASSENGERS MONDAY



# TOTAL PASSENGERS TUESDAY



# TOTAL PASSENGERS WEDNESDAY



# TOTAL PASSENGERS THURSDAY



#### TOTAL PASSENGERS FRIDAY



TOTAL PASSENGERS SATURDAY



#### TOTAL PASSENGERS