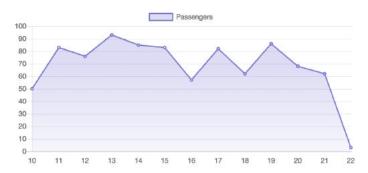

ONTH (YTD)



# PASSENGERS AND RIDES BY WEEK (YTD)



#### PASSENGERS AND RIDES - JANUARY



#### PASSENGERS AND RIDES - FEBRUARY



# PASSENGERS AND RIDES - MARCH



# PASSENGERS AND RIDES - APRIL



#### PASSENGERS AND RIDES - MAY



#### PASSENGERS AND RIDES - JUNE



# PASSENGERS AND RIDES - JULY



#### PASSENGERS AND RIDES - AUGUST



# PASSENGERS AND RIDES - SEPTEMBER



#### PASSENGERS AND RIDES - OCTOBER





# PASSENGERS AND RIDES - DECEMBER



# RIDE REQUEST MONDAY



# RIDE REQUEST TUESDAY



# RIDE REQUEST WEDNESDAY



# RIDE REQUEST THURSDAY



#### RIDE REQUEST FRIDAY



# RIDE REQUEST SATURDAY



#### RIDE REQUEST SUNDAY



# TOTAL PASSENGERS MONDAY



# TOTAL PASSENGERS TUESDAY



# TOTAL PASSENGERS WEDNESDAY



# TOTAL PASSENGERS THURSDAY



#### TOTAL PASSENGERS FRIDAY



TOTAL PASSENGERS SATURDAY



#### TOTAL PASSENGERS SUNDAY



# RIDES REQUEST PICKUP





# RIDES REQUEST DROPOFF