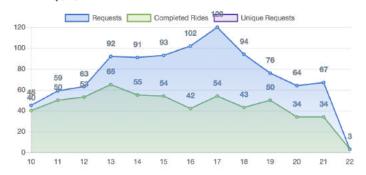

# **Zone Summary**



#### PASSENGERS AND RIDES BY MONTH (YTD)



# PASSENGERS AND RIDES BY WEEK (YTD)



#### PASSENGERS AND RIDES - JANUARY



#### PASSENGERS AND RIDES - FEBRUARY



# PASSENGERS AND RIDES - MARCH



# PASSENGERS AND RIDES - APRIL



#### PASSENGERS AND RIDES - MAY



#### PASSENGERS AND RIDES - JUNE



# PASSENGERS AND RIDES - JULY



#### PASSENGERS AND RIDES - AUGUST



# PASSENGERS AND RIDES - SEPTEMBER



#### PASSENGERS AND RIDES - OCTOBER





# PASSENGERS AND RIDES - DECEMBER



# RIDE REQUEST MONDAY



# RIDE REQUEST TUESDAY



# RIDE REQUEST WEDNESDAY



# RIDE REQUEST THURSDAY



#### RIDE REQUEST FRIDAY



# RIDE REQUEST SATURDAY



#### RIDE REQUEST SUNDAY



# TOTAL PASSENGERS MONDAY



# TOTAL PASSENGERS TUESDAY



# TOTAL PASSENGERS WEDNESDAY



# TOTAL PASSENGERS THURSDAY



#### TOTAL PASSENGERS FRIDAY



TOTAL PASSENGERS SATURDAY



#### TOTAL PASSENGERS SUNDAY



# RIDES REQUEST PICKUP





# RIDES REQUEST DROPOFF