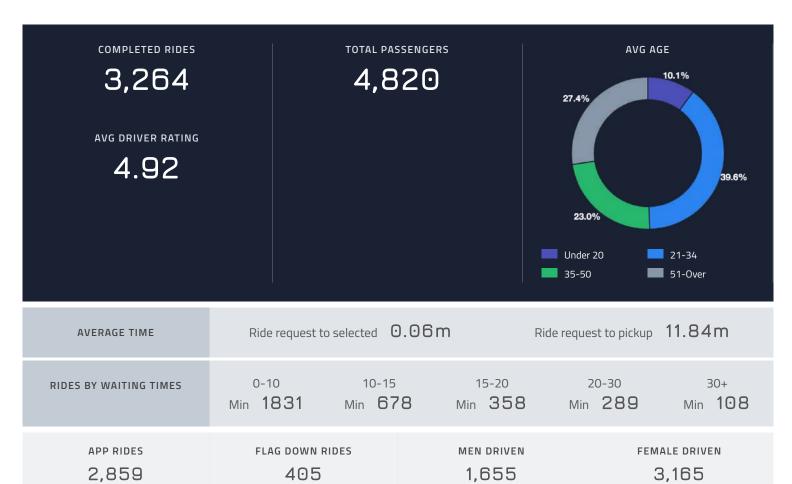

# **Zone Summary**



#### PASSENGERS AND RIDES BY MONTH (YTD)



# PASSENGERS AND RIDES BY WEEK (YTD)



#### PASSENGERS AND RIDES - JANUARY



#### PASSENGERS AND RIDES - FEBRUARY



# PASSENGERS AND RIDES - MARCH



# PASSENGERS AND RIDES - APRIL



#### PASSENGERS AND RIDES - MAY



#### PASSENGERS AND RIDES - JUNE



# PASSENGERS AND RIDES - JULY



#### PASSENGERS AND RIDES - AUGUST



# PASSENGERS AND RIDES - SEPTEMBER



#### PASSENGERS AND RIDES - OCTOBER





# PASSENGERS AND RIDES - DECEMBER



# RIDE REQUEST MONDAY



# RIDE REQUEST TUESDAY



# RIDE REQUEST WEDNESDAY



# RIDE REQUEST THURSDAY



#### RIDE REQUEST FRIDAY



# RIDE REQUEST SATURDAY



#### RIDE REQUEST SUNDAY



# TOTAL PASSENGERS MONDAY



# TOTAL PASSENGERS TUESDAY



# TOTAL PASSENGERS WEDNESDAY



# TOTAL PASSENGERS THURSDAY