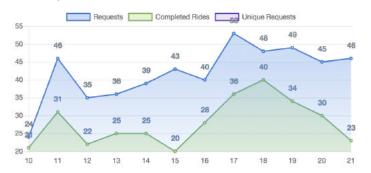

# **Zone Summary**



#### PASSENGERS AND RIDES BY MONTH (YTD)



# PASSENGERS AND RIDES BY WEEK (YTD)



#### PASSENGERS AND RIDES - JANUARY



#### PASSENGERS AND RIDES - FEBRUARY



# PASSENGERS AND RIDES - MARCH



# PASSENGERS AND RIDES - APRIL



#### PASSENGERS AND RIDES - MAY



#### PASSENGERS AND RIDES - JUNE



# PASSENGERS AND RIDES - JULY



#### PASSENGERS AND RIDES - AUGUST



# PASSENGERS AND RIDES - SEPTEMBER



#### PASSENGERS AND RIDES - OCTOBER





# PASSENGERS AND RIDES - DECEMBER



# RIDE REQUEST MONDAY



# RIDE REQUEST TUESDAY



# RIDE REQUEST WEDNESDAY



# RIDE REQUEST THURSDAY



#### RIDE REQUEST FRIDAY



# RIDE REQUEST SATURDAY



#### RIDE REQUEST SUNDAY



# TOTAL PASSENGERS MONDAY



# TOTAL PASSENGERS TUESDAY



# TOTAL PASSENGERS WEDNESDAY



# TOTAL PASSENGERS THURSDAY



#### TOTAL PASSENGERS FRIDAY



TOTAL PASSENGERS SATURDAY



#### TOTAL PASSENGERS SUNDAY



# RIDES REQUEST PICKUP





# RIDES REQUEST DROPOFF