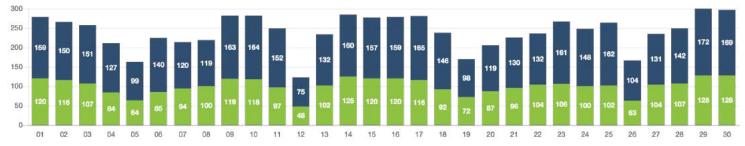

# **Zone Summary**



#### PASSENGERS AND RIDES BY MONTH (YTD)



# PASSENGERS AND RIDES BY WEEK (YTD)



#### PASSENGERS AND RIDES - JANUARY



#### PASSENGERS AND RIDES - FEBRUARY



# PASSENGERS AND RIDES - MARCH



# PASSENGERS AND RIDES - APRIL



#### PASSENGERS AND RIDES - MAY



#### PASSENGERS AND RIDES - JUNE



# PASSENGERS AND RIDES - JULY



#### PASSENGERS AND RIDES - AUGUST



# PASSENGERS AND RIDES - SEPTEMBER



#### PASSENGERS AND RIDES - OCTOBER





# PASSENGERS AND RIDES - DECEMBER



# RIDE REQUEST MONDAY



# RIDE REQUEST TUESDAY



# RIDE REQUEST WEDNESDAY



# RIDE REQUEST THURSDAY



#### RIDE REQUEST FRIDAY



# RIDE REQUEST SATURDAY



#### RIDE REQUEST SUNDAY



# TOTAL PASSENGERS MONDAY



# TOTAL PASSENGERS TUESDAY



# TOTAL PASSENGERS WEDNESDAY



# TOTAL PASSENGERS THURSDAY



#### TOTAL PASSENGERS FRIDAY



TOTAL PASSENGERS SATURDAY



#### TOTAL PASSENGERS SUNDAY



# RIDES REQUEST PICKUP





# RIDES REQUEST DROPOFF