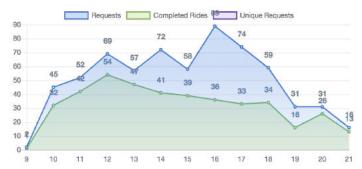

# **Zone Summary**



#### PASSENGERS AND RIDES BY MONTH (YTD)



# PASSENGERS AND RIDES BY WEEK (YTD)



#### PASSENGERS AND RIDES - JANUARY



#### PASSENGERS AND RIDES - FEBRUARY



# PASSENGERS AND RIDES - MARCH



# PASSENGERS AND RIDES - APRIL



#### PASSENGERS AND RIDES - MAY



#### PASSENGERS AND RIDES - JUNE



# PASSENGERS AND RIDES - JULY



#### PASSENGERS AND RIDES - AUGUST



# PASSENGERS AND RIDES - SEPTEMBER



#### PASSENGERS AND RIDES - OCTOBER





# PASSENGERS AND RIDES - DECEMBER



# RIDE REQUEST MONDAY



# RIDE REQUEST TUESDAY



# RIDE REQUEST WEDNESDAY



# RIDE REQUEST THURSDAY



#### RIDE REQUEST FRIDAY



# RIDE REQUEST SATURDAY



#### RIDE REQUEST SUNDAY



# TOTAL PASSENGERS MONDAY



# TOTAL PASSENGERS TUESDAY



# TOTAL PASSENGERS WEDNESDAY



# TOTAL PASSENGERS THURSDAY



#### TOTAL PASSENGERS FRIDAY



TOTAL PASSENGERS SATURDAY



#### TOTAL PASSENGERS SUNDAY



# RIDES REQUEST PICKUP





# RIDES REQUEST DROPOFF