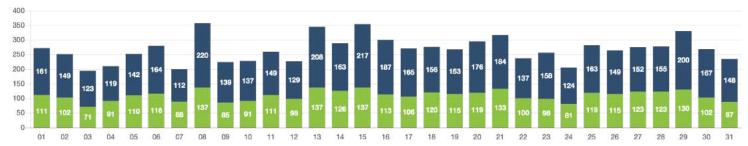

# **Zone Summary**



#### PASSENGERS AND RIDES BY MONTH (YTD)



# PASSENGERS AND RIDES BY WEEK (YTD)



#### PASSENGERS AND RIDES - JANUARY



#### PASSENGERS AND RIDES - FEBRUARY



# PASSENGERS AND RIDES - MARCH



# PASSENGERS AND RIDES - APRIL



#### PASSENGERS AND RIDES - MAY



#### PASSENGERS AND RIDES - JUNE



# PASSENGERS AND RIDES - JULY



#### PASSENGERS AND RIDES - AUGUST



# PASSENGERS AND RIDES - SEPTEMBER



#### PASSENGERS AND RIDES - OCTOBER





# PASSENGERS AND RIDES - DECEMBER



# RIDE REQUEST MONDAY



# RIDE REQUEST TUESDAY



# RIDE REQUEST WEDNESDAY



# RIDE REQUEST THURSDAY



#### RIDE REQUEST FRIDAY



# RIDE REQUEST SATURDAY



#### RIDE REQUEST SUNDAY



# TOTAL PASSENGERS MONDAY



# TOTAL PASSENGERS TUESDAY



# TOTAL PASSENGERS WEDNESDAY



# TOTAL PASSENGERS THURSDAY



#### TOTAL PASSENGERS FRIDAY



TOTAL PASSENGERS SATURDAY



#### TOTAL PASSENGERS SUNDAY



# RIDES REQUEST PICKUP





# RIDES REQUEST DROPOFF