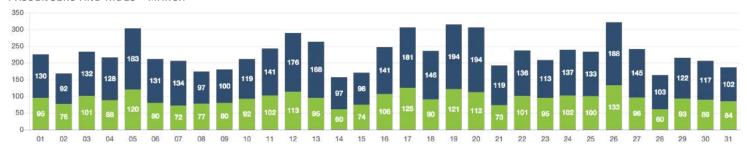

# **Zone Summary**



#### PASSENGERS AND RIDES BY MONTH (YTD)



# PASSENGERS AND RIDES BY WEEK (YTD)



#### PASSENGERS AND RIDES - JANUARY



#### PASSENGERS AND RIDES - FEBRUARY



# PASSENGERS AND RIDES - MARCH



# PASSENGERS AND RIDES - APRIL



#### PASSENGERS AND RIDES - MAY



#### PASSENGERS AND RIDES - JUNE



# PASSENGERS AND RIDES - JULY



#### PASSENGERS AND RIDES - AUGUST



# PASSENGERS AND RIDES - SEPTEMBER



#### PASSENGERS AND RIDES - OCTOBER





# PASSENGERS AND RIDES - DECEMBER



# RIDE REQUEST MONDAY



# RIDE REQUEST TUESDAY



# RIDE REQUEST WEDNESDAY



# RIDE REQUEST THURSDAY



#### RIDE REQUEST FRIDAY



# RIDE REQUEST SATURDAY



#### RIDE REQUEST SUNDAY



# TOTAL PASSENGERS MONDAY



# TOTAL PASSENGERS TUESDAY



# TOTAL PASSENGERS WEDNESDAY



# TOTAL PASSENGERS THURSDAY



#### TOTAL PASSENGERS FRIDAY



TOTAL PASSENGERS SATURDAY



#### TOTAL PASSENGERS SUNDAY



# RIDES REQUEST PICKUP





# RIDES REQUEST DROPOFF