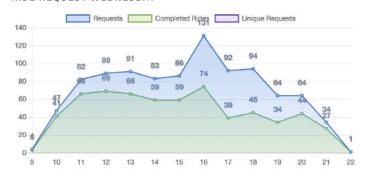

# **Zone Summary**



#### PASSENGERS AND RIDES BY MONTH (YTD)



# PASSENGERS AND RIDES BY WEEK (YTD)



#### PASSENGERS AND RIDES - JANUARY



#### PASSENGERS AND RIDES - FEBRUARY



# PASSENGERS AND RIDES - MARCH



# PASSENGERS AND RIDES - APRIL



#### PASSENGERS AND RIDES - MAY



#### PASSENGERS AND RIDES - JUNE



# PASSENGERS AND RIDES - JULY



#### PASSENGERS AND RIDES - AUGUST



# PASSENGERS AND RIDES - SEPTEMBER



#### PASSENGERS AND RIDES - OCTOBER





# PASSENGERS AND RIDES - DECEMBER



# RIDE REQUEST MONDAY



# RIDE REQUEST TUESDAY



# RIDE REQUEST WEDNESDAY



# RIDE REQUEST THURSDAY



#### RIDE REQUEST FRIDAY



# RIDE REQUEST SATURDAY



#### RIDE REQUEST SUNDAY



# TOTAL PASSENGERS MONDAY



# TOTAL PASSENGERS TUESDAY



# TOTAL PASSENGERS WEDNESDAY



# TOTAL PASSENGERS THURSDAY



#### TOTAL PASSENGERS FRIDAY



TOTAL PASSENGERS SATURDAY



#### TOTAL PASSENGERS SUNDAY



# RIDES REQUEST PICKUP





# RIDES REQUEST DROPOFF