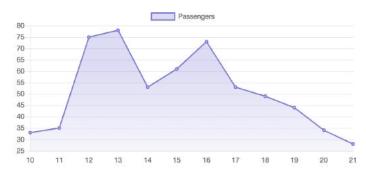

# **Zone Summary**



#### PASSENGERS AND RIDES BY MONTH (YTD)



# PASSENGERS AND RIDES BY WEEK (YTD)



#### PASSENGERS AND RIDES - JANUARY



#### PASSENGERS AND RIDES - FEBRUARY



# PASSENGERS AND RIDES - MARCH



# PASSENGERS AND RIDES - APRIL



#### PASSENGERS AND RIDES - MAY



#### PASSENGERS AND RIDES - JUNE



# PASSENGERS AND RIDES - JULY



#### PASSENGERS AND RIDES - AUGUST



# PASSENGERS AND RIDES - SEPTEMBER



#### PASSENGERS AND RIDES - OCTOBER





# PASSENGERS AND RIDES - DECEMBER



# RIDE REQUEST MONDAY



# RIDE REQUEST TUESDAY



# RIDE REQUEST WEDNESDAY



# RIDE REQUEST THURSDAY



#### RIDE REQUEST FRIDAY



# RIDE REQUEST SATURDAY



#### RIDE REQUEST SUNDAY



# TOTAL PASSENGERS MONDAY



# TOTAL PASSENGERS TUESDAY



# TOTAL PASSENGERS WEDNESDAY



# TOTAL PASSENGERS THURSDAY



#### TOTAL PASSENGERS FRIDAY



TOTAL PASSENGERS SATURDAY



#### TOTAL PASSENGERS SUNDAY



# RIDES REQUEST PICKUP





# RIDES REQUEST DROPOFF