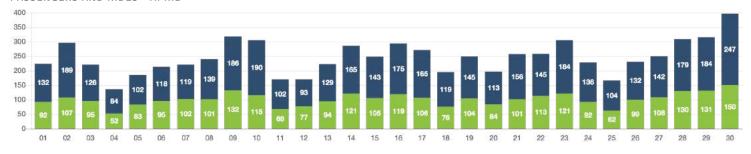

# **Zone Summary**



#### PASSENGERS AND RIDES BY MONTH (YTD)



# PASSENGERS AND RIDES BY WEEK (YTD)



#### PASSENGERS AND RIDES - JANUARY



#### PASSENGERS AND RIDES - FEBRUARY



# PASSENGERS AND RIDES - MARCH



# PASSENGERS AND RIDES - APRIL



#### PASSENGERS AND RIDES - MAY



#### PASSENGERS AND RIDES - JUNE



# PASSENGERS AND RIDES - JULY



#### PASSENGERS AND RIDES - AUGUST



# PASSENGERS AND RIDES - SEPTEMBER



#### PASSENGERS AND RIDES - OCTOBER





# PASSENGERS AND RIDES - DECEMBER



# RIDE REQUEST MONDAY



# RIDE REQUEST TUESDAY



# RIDE REQUEST WEDNESDAY



# RIDE REQUEST THURSDAY



#### RIDE REQUEST FRIDAY



# RIDE REQUEST SATURDAY



#### RIDE REQUEST SUNDAY



# TOTAL PASSENGERS MONDAY



# TOTAL PASSENGERS TUESDAY



# TOTAL PASSENGERS WEDNESDAY



# TOTAL PASSENGERS THURSDAY



#### TOTAL PASSENGERS FRIDAY



TOTAL PASSENGERS SATURDAY



#### TOTAL PASSENGERS SUNDAY



# RIDES REQUEST PICKUP





# RIDES REQUEST DROPOFF