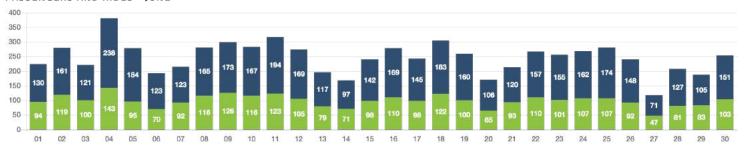

# **Zone Summary**



#### PASSENGERS AND RIDES BY MONTH (YTD)



# PASSENGERS AND RIDES BY WEEK (YTD)



#### PASSENGERS AND RIDES - JANUARY



#### PASSENGERS AND RIDES - FEBRUARY



# PASSENGERS AND RIDES - MARCH



# PASSENGERS AND RIDES - APRIL



#### PASSENGERS AND RIDES - MAY



#### PASSENGERS AND RIDES - JUNE



# PASSENGERS AND RIDES - JULY



#### PASSENGERS AND RIDES - AUGUST



# PASSENGERS AND RIDES - SEPTEMBER



#### PASSENGERS AND RIDES - OCTOBER





# PASSENGERS AND RIDES - DECEMBER



# RIDE REQUEST MONDAY



# RIDE REQUEST TUESDAY



# RIDE REQUEST WEDNESDAY



# RIDE REQUEST THURSDAY



#### RIDE REQUEST FRIDAY



# RIDE REQUEST SATURDAY



#### RIDE REQUEST SUNDAY



# TOTAL PASSENGERS MONDAY



# TOTAL PASSENGERS TUESDAY



# TOTAL PASSENGERS WEDNESDAY



# TOTAL PASSENGERS THURSDAY



#### TOTAL PASSENGERS FRIDAY



TOTAL PASSENGERS SATURDAY



#### TOTAL PASSENGERS SUNDAY



# RIDES REQUEST PICKUP





# RIDES REQUEST DROPOFF