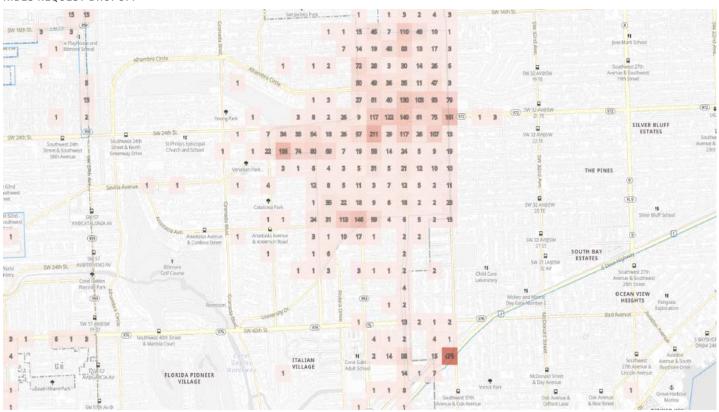

ES - FEBRUARY



# PASSENGERS AND RIDES - MARCH



# PASSENGERS AND RIDES - APRIL



#### PASSENGERS AND RIDES - MAY



#### PASSENGERS AND RIDES - JUNE



# PASSENGERS AND RIDES - JULY



#### PASSENGERS AND RIDES - AUGUST



# PASSENGERS AND RIDES - SEPTEMBER



#### PASSENGERS AND RIDES - OCTOBER





# PASSENGERS AND RIDES - DECEMBER



# RIDE REQUEST MONDAY



# RIDE REQUEST TUESDAY



# RIDE REQUEST WEDNESDAY



# RIDE REQUEST THURSDAY



#### RIDE REQUEST FRIDAY



# RIDE REQUEST SATURDAY



#### RIDE REQUEST SUNDAY



# TOTAL PASSENGERS MONDAY



# TOTAL PASSENGERS TUESDAY



# TOTAL PASSENGERS WEDNESDAY



# TOTAL PASSENGERS THURSDAY



#### TOTAL PASSENGERS FRIDAY



TOTAL PASSENGERS SATURDAY



#### TOTAL PASSENGERS SUNDAY



# RIDES REQUEST PICKUP





# RIDES REQUEST DROPOFF