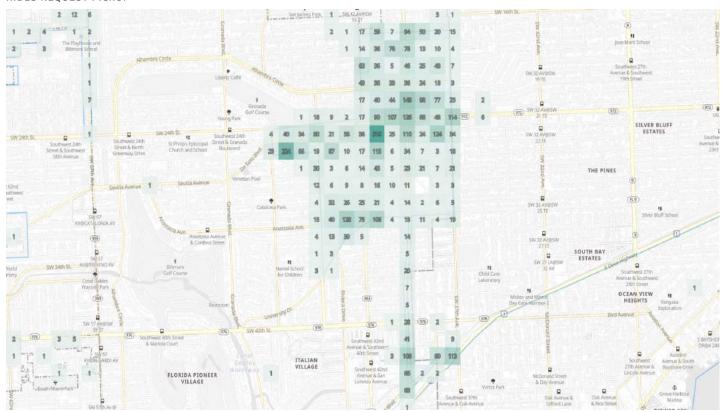

RY



#### PASSENGERS AND RIDES - FEBRUARY



# PASSENGERS AND RIDES - MARCH



# PASSENGERS AND RIDES - APRIL



#### PASSENGERS AND RIDES - MAY



#### PASSENGERS AND RIDES - JUNE



# PASSENGERS AND RIDES - JULY



#### PASSENGERS AND RIDES - AUGUST



# PASSENGERS AND RIDES - SEPTEMBER



#### PASSENGERS AND RIDES - OCTOBER





# PASSENGERS AND RIDES - DECEMBER



# RIDE REQUEST MONDAY



# RIDE REQUEST TUESDAY



# RIDE REQUEST WEDNESDAY



# RIDE REQUEST THURSDAY



#### RIDE REQUEST FRIDAY



# RIDE REQUEST SATURDAY



#### RIDE REQUEST SUNDAY



# TOTAL PASSENGERS MONDAY



# TOTAL PASSENGERS TUESDAY



# TOTAL PASSENGERS WEDNESDAY



# TOTAL PASSENGERS THURSDAY



#### TOTAL PASSENGERS FRIDAY



TOTAL PASSENGERS SATURDAY



#### TOTAL PASSENGERS SUNDAY



# RIDES REQUEST PICKUP





# RIDES REQUEST DROPOFF