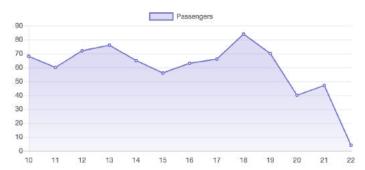

#### PASSENGERS AND RIDES BY MONTH (YTD)



# PASSENGERS AND RIDES BY WEEK (YTD)



#### PASSENGERS AND RIDES - JANUARY



#### PASSENGERS AND RIDES - FEBRUARY



# PASSENGERS AND RIDES - MARCH



# PASSENGERS AND RIDES - APRIL



#### PASSENGERS AND RIDES - MAY



#### PASSENGERS AND RIDES - JUNE



# PASSENGERS AND RIDES - JULY



#### PASSENGERS AND RIDES - AUGUST



# PASSENGERS AND RIDES - SEPTEMBER



#### PASSENGERS AND RIDES - OCTOBER





# PASSENGERS AND RIDES - DECEMBER



# RIDE REQUEST MONDAY



# RIDE REQUEST TUESDAY



# RIDE REQUEST WEDNESDAY



# RIDE REQUEST THURSDAY



#### RIDE REQUEST FRIDAY



# RIDE REQUEST SATURDAY



#### RIDE REQUEST SUNDAY



# TOTAL PASSENGERS MONDAY



# TOTAL PASSENGERS TUESDAY



# TOTAL PASSENGERS WEDNESDAY



# TOTAL PASSENGERS THURSDAY



#### TOTAL PASSENGERS FRIDAY



TOTAL PASSENGERS SATURDAY



#### TOTAL PASSENGERS SUNDAY



# RIDES REQUEST PICKUP





# RIDES REQUEST DROPOFF