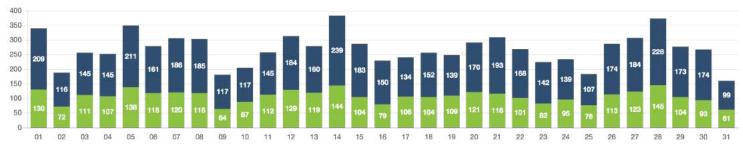

# **Zone Summary**



#### PASSENGERS AND RIDES BY MONTH (YTD)



# PASSENGERS AND RIDES BY WEEK (YTD)



#### PASSENGERS AND RIDES - JANUARY



#### PASSENGERS AND RIDES - FEBRUARY



# PASSENGERS AND RIDES - MARCH



# PASSENGERS AND RIDES - APRIL



#### PASSENGERS AND RIDES - MAY



#### PASSENGERS AND RIDES - JUNE



# PASSENGERS AND RIDES - JULY



#### PASSENGERS AND RIDES - AUGUST



# PASSENGERS AND RIDES - SEPTEMBER



#### PASSENGERS AND RIDES - OCTOBER





# PASSENGERS AND RIDES - DECEMBER



# RIDE REQUEST MONDAY



# RIDE REQUEST TUESDAY



# RIDE REQUEST WEDNESDAY



# RIDE REQUEST THURSDAY



#### RIDE REQUEST FRIDAY



# RIDE REQUEST SATURDAY



#### RIDE REQUEST SUNDAY



# TOTAL PASSENGERS MONDAY



# TOTAL PASSENGERS TUESDAY



# TOTAL PASSENGERS WEDNESDAY



# TOTAL PASSENGERS THURSDAY



#### TOTAL PASSENGERS FRIDAY



TOTAL PASSENGERS SATURDAY



#### TOTAL PASSENGERS SUNDAY



# RIDES REQUEST PICKUP





# RIDES REQUEST DROPOFF