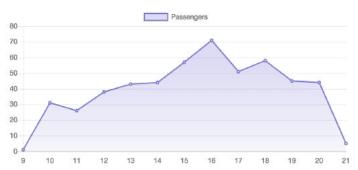

SSENGERS AND RIDES - JANUARY



#### PASSENGERS AND RIDES - FEBRUARY



# PASSENGERS AND RIDES - MARCH



# PASSENGERS AND RIDES - APRIL



#### PASSENGERS AND RIDES - MAY



#### PASSENGERS AND RIDES - JUNE



# PASSENGERS AND RIDES - JULY



#### PASSENGERS AND RIDES - AUGUST



# PASSENGERS AND RIDES - SEPTEMBER



#### PASSENGERS AND RIDES - OCTOBER





# PASSENGERS AND RIDES - DECEMBER



# RIDE REQUEST MONDAY



# RIDE REQUEST TUESDAY



# RIDE REQUEST WEDNESDAY



# RIDE REQUEST THURSDAY



#### RIDE REQUEST FRIDAY



# RIDE REQUEST SATURDAY



#### RIDE REQUEST SUNDAY



# TOTAL PASSENGERS MONDAY



# TOTAL PASSENGERS TUESDAY



# TOTAL PASSENGERS WEDNESDAY



# TOTAL PASSENGERS THURSDAY



#### TOTAL PASSENGERS FRIDAY



TOTAL PASSENGERS SATURDAY



#### TOTAL PASSENGERS SUNDAY



# RIDES REQUEST PICKUP





# RIDES REQUEST DROPOFF