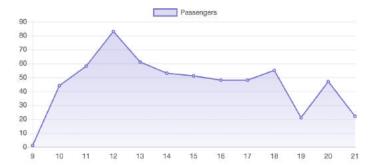

# **Zone Summary**



#### PASSENGERS AND RIDES BY MONTH (YTD)



# PASSENGERS AND RIDES BY WEEK (YTD)



#### PASSENGERS AND RIDES - JANUARY



#### PASSENGERS AND RIDES - FEBRUARY



# PASSENGERS AND RIDES - MARCH



# PASSENGERS AND RIDES - APRIL



#### PASSENGERS AND RIDES - MAY



#### PASSENGERS AND RIDES - JUNE



# PASSENGERS AND RIDES - JULY



#### PASSENGERS AND RIDES - AUGUST



# PASSENGERS AND RIDES - SEPTEMBER



#### PASSENGERS AND RIDES - OCTOBER





# PASSENGERS AND RIDES - DECEMBER



# RIDE REQUEST MONDAY



# RIDE REQUEST TUESDAY



# RIDE REQUEST WEDNESDAY



# RIDE REQUEST THURSDAY



#### RIDE REQUEST FRIDAY



# RIDE REQUEST SATURDAY



#### RIDE REQUEST SUNDAY



# TOTAL PASSENGERS MONDAY



# TOTAL PASSENGERS TUESDAY



# TOTAL PASSENGERS WEDNESDAY



# TOTAL PASSENGERS THURSDAY



#### TOTAL PASSENGERS FRIDAY



TOTAL PASSENGERS SATURDAY



#### TOTAL PASSENGERS SUNDAY



# RIDES REQUEST PICKUP





# RIDES REQUEST DROPOFF