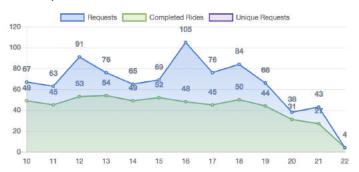

# **Zone Summary**



#### PASSENGERS AND RIDES BY MONTH (YTD)



# PASSENGERS AND RIDES BY WEEK (YTD)



#### PASSENGERS AND RIDES - JANUARY



#### PASSENGERS AND RIDES - FEBRUARY



# PASSENGERS AND RIDES - MARCH



# PASSENGERS AND RIDES - APRIL



#### PASSENGERS AND RIDES - MAY



#### PASSENGERS AND RIDES - JUNE



# PASSENGERS AND RIDES - JULY



#### PASSENGERS AND RIDES - AUGUST



# PASSENGERS AND RIDES - SEPTEMBER



#### PASSENGERS AND RIDES - OCTOBER





# PASSENGERS AND RIDES - DECEMBER



# RIDE REQUEST MONDAY



# RIDE REQUEST TUESDAY



# RIDE REQUEST WEDNESDAY



# RIDE REQUEST THURSDAY



#### RIDE REQUEST FRIDAY



# RIDE REQUEST SATURDAY



#### RIDE REQUEST SUNDAY



# TOTAL PASSENGERS MONDAY



# TOTAL PASSENGERS TUESDAY



# TOTAL PASSENGERS WEDNESDAY



# TOTAL PASSENGERS THURSDAY



#### TOTAL PASSENGERS FRIDAY



TOTAL PASSENGERS SATURDAY



#### TOTAL PASSENGERS SUNDAY



# RIDES REQUEST PICKUP





# RIDES REQUEST DROPOFF