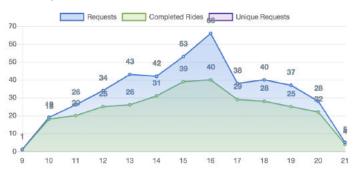

# **Zone Summary**



#### PASSENGERS AND RIDES BY MONTH (YTD)



# PASSENGERS AND RIDES BY WEEK (YTD)



#### PASSENGERS AND RIDES - JANUARY



#### PASSENGERS AND RIDES - FEBRUARY



# PASSENGERS AND RIDES - MARCH



# PASSENGERS AND RIDES - APRIL



#### PASSENGERS AND RIDES - MAY



#### PASSENGERS AND RIDES - JUNE



# PASSENGERS AND RIDES - JULY



#### PASSENGERS AND RIDES - AUGUST



# PASSENGERS AND RIDES - SEPTEMBER



#### PASSENGERS AND RIDES - OCTOBER





# PASSENGERS AND RIDES - DECEMBER



# RIDE REQUEST MONDAY



# RIDE REQUEST TUESDAY



# RIDE REQUEST WEDNESDAY



# RIDE REQUEST THURSDAY



#### RIDE REQUEST FRIDAY



# RIDE REQUEST SATURDAY



#### RIDE REQUEST SUNDAY



# TOTAL PASSENGERS MONDAY



# TOTAL PASSENGERS TUESDAY



# TOTAL PASSENGERS WEDNESDAY



# TOTAL PASSENGERS THURSDAY



#### TOTAL PASSENGERS FRIDAY



TOTAL PASSENGERS SATURDAY



#### TOTAL PASSENGERS SUNDAY



# RIDES REQUEST PICKUP





# RIDES REQUEST DROPOFF