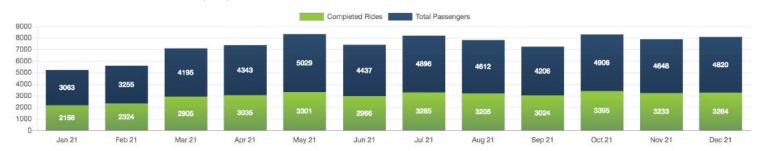

# **Zone Summary**



#### PASSENGERS AND RIDES BY MONTH (YTD)



# PASSENGERS AND RIDES BY WEEK (YTD)



#### PASSENGERS AND RIDES - JANUARY



#### PASSENGERS AND RIDES - FEBRUARY



# PASSENGERS AND RIDES - MARCH



# PASSENGERS AND RIDES - APRIL



#### PASSENGERS AND RIDES - MAY



#### PASSENGERS AND RIDES - JUNE



# PASSENGERS AND RIDES - JULY



#### PASSENGERS AND RIDES - AUGUST



# PASSENGERS AND RIDES - SEPTEMBER



#### PASSENGERS AND RIDES - OCTOBER





# PASSENGERS AND RIDES - DECEMBER



# RIDE REQUEST MONDAY



# RIDE REQUEST TUESDAY



# RIDE REQUEST WEDNESDAY



# RIDE REQUEST THURSDAY



#### RIDE REQUEST FRIDAY



# RIDE REQUEST SATURDAY



#### RIDE REQUEST SUNDAY



# TOTAL PASSENGERS MONDAY



# TOTAL PASSENGERS TUESDAY



# TOTAL PASSENGERS WEDNESDAY



# TOTAL PASSENGERS THURSDAY



#### TOTAL PASSENGERS FRIDAY



TOTAL PASS