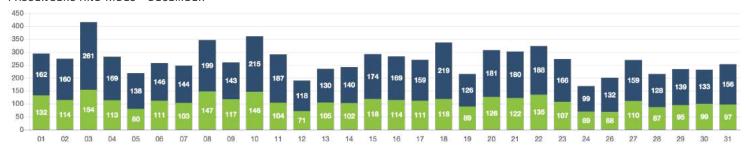

# **Zone Summary**



#### PASSENGERS AND RIDES BY MONTH (YTD)



# PASSENGERS AND RIDES BY WEEK (YTD)



#### PASSENGERS AND RIDES - JANUARY



#### PASSENGERS AND RIDES - FEBRUARY



# PASSENGERS AND RIDES - MARCH



# PASSENGERS AND RIDES - APRIL



#### PASSENGERS AND RIDES - MAY



#### PASSENGERS AND RIDES - JUNE



# PASSENGERS AND RIDES - JULY



#### PASSENGERS AND RIDES - AUGUST



# PASSENGERS AND RIDES - SEPTEMBER



#### PASSENGERS AND RIDES - OCTOBER





# PASSENGERS AND RIDES - DECEMBER



# RIDE REQUEST MONDAY



# RIDE REQUEST TUESDAY



# RIDE REQUEST WEDNESDAY



# RIDE REQUEST THURSDAY



#### RIDE REQUEST FRIDAY



# RIDE REQUEST SATURDAY



#### RIDE REQUEST SUNDAY



# TOTAL PASSENGERS MONDAY



# TOTAL PASSENGERS TUESDAY



# TOTAL PASSENGERS WEDNESDAY



# TOTAL PASSENGERS THURSDAY



#### TOTAL PASSENGERS FRIDAY



TOTAL PASSENGERS SATURDAY



#### TOTAL PASSENGERS SUNDAY



# RIDES REQUEST PICKUP





# RIDES REQUEST DROPOFF