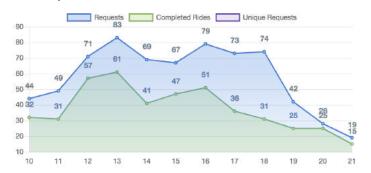

# **Zone Summary**



#### PASSENGERS AND RIDES BY MONTH (YTD)



# PASSENGERS AND RIDES BY WEEK (YTD)



#### PASSENGERS AND RIDES - JANUARY



#### PASSENGERS AND RIDES - FEBRUARY



# PASSENGERS AND RIDES - MARCH



# PASSENGERS AND RIDES - APRIL



#### PASSENGERS AND RIDES - MAY



#### PASSENGERS AND RIDES - JUNE



# PASSENGERS AND RIDES - JULY



#### PASSENGERS AND RIDES - AUGUST



# PASSENGERS AND RIDES - SEPTEMBER



#### PASSENGERS AND RIDES - OCTOBER





# PASSENGERS AND RIDES - DECEMBER



# RIDE REQUEST MONDAY



# RIDE REQUEST TUESDAY



# RIDE REQUEST WEDNESDAY



# RIDE REQUEST THURSDAY



#### RIDE REQUEST FRIDAY



# RIDE REQUEST SATURDAY



#### RIDE REQUEST SUNDAY



# TOTAL PASSENGERS MONDAY



# TOTAL PASSENGERS TUESDAY



# TOTAL PASSENGERS WEDNESDAY



# TOTAL PASSENGERS THURSDAY



#### TOTAL PASSENGERS FRIDAY



TOTAL PASSENGERS SATURDAY



#### TOTAL PASSENGERS SUNDAY



# RIDES REQUEST PICKUP





# RIDES REQUEST DROPOFF