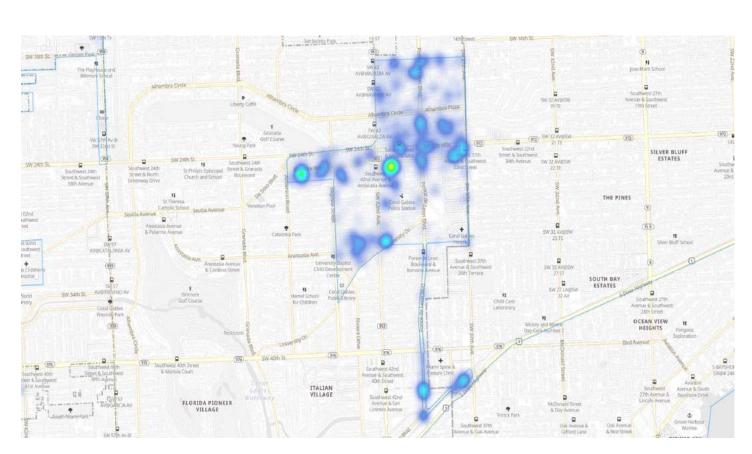

#### PASSENGERS AND RIDES - FEBRUARY



# PASSENGERS AND RIDES - MARCH



# PASSENGERS AND RIDES - APRIL



#### PASSENGERS AND RIDES - MAY



#### PASSENGERS AND RIDES - JUNE



# PASSENGERS AND RIDES - JULY



#### PASSENGERS AND RIDES - AUGUST



# PASSENGERS AND RIDES - SEPTEMBER



#### PASSENGERS AND RIDES - OCTOBER





# PASSENGERS AND RIDES - DECEMBER



# RIDE REQUEST MONDAY



# RIDE REQUEST TUESDAY



# RIDE REQUEST WEDNESDAY



# RIDE REQUEST THURSDAY



#### RIDE REQUEST FRIDAY



# RIDE REQUEST SATURDAY



#### RIDE REQUEST SUNDAY



# TOTAL PASSENGERS MONDAY



# TOTAL PASSENGERS TUESDAY



# TOTAL PASSENGERS WEDNESDAY



# TOTAL PASSENGERS THURSDAY



#### TOTAL PASSENGERS FRIDAY



TOTAL PASSENGERS SATURDAY



#### TOTAL PASSENGERS SUNDAY



# RIDES REQUEST PICKUP





# RIDES REQUEST DROPOFF