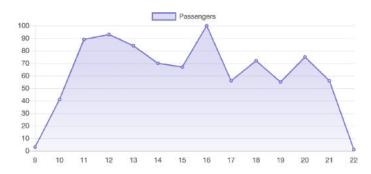

# **Zone Summary**



#### PASSENGERS AND RIDES BY MONTH (YTD)



# PASSENGERS AND RIDES BY WEEK (YTD)



#### PASSENGERS AND RIDES - JANUARY



#### PASSENGERS AND RIDES - FEBRUARY



# PASSENGERS AND RIDES - MARCH



# PASSENGERS AND RIDES - APRIL



#### PASSENGERS AND RIDES - MAY



#### PASSENGERS AND RIDES - JUNE



# PASSENGERS AND RIDES - JULY



#### PASSENGERS AND RIDES - AUGUST



# PASSENGERS AND RIDES - SEPTEMBER



#### PASSENGERS AND RIDES - OCTOBER





# PASSENGERS AND RIDES - DECEMBER



# RIDE REQUEST MONDAY



# RIDE REQUEST TUESDAY



# RIDE REQUEST WEDNESDAY



# RIDE REQUEST THURSDAY



#### RIDE REQUEST FRIDAY



# RIDE REQUEST SATURDAY



#### RIDE REQUEST SUNDAY



# TOTAL PASSENGERS MONDAY



# TOTAL PASSENGERS TUESDAY



# TOTAL PASSENGERS WEDNESDAY



# TOTAL PASSENGERS THURSDAY



#### TOTAL PASSENGERS FRIDAY



TOTAL PASSENGERS SATURDAY



#### TOTAL PASSENGERS SUNDAY



# RIDES REQUEST PICKUP





# RIDES REQUEST DROPOFF