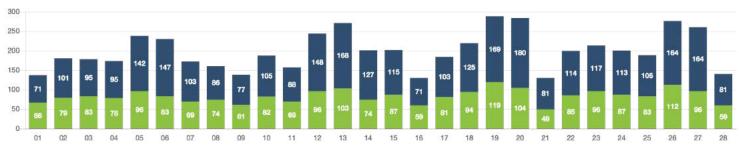

# **Zone Summary**



#### PASSENGERS AND RIDES BY MONTH (YTD)



# PASSENGERS AND RIDES BY WEEK (YTD)



#### PASSENGERS AND RIDES - JANUARY



#### PASSENGERS AND RIDES - FEBRUARY



# PASSENGERS AND RIDES - MARCH



# PASSENGERS AND RIDES - APRIL



#### PASSENGERS AND RIDES - MAY



#### PASSENGERS AND RIDES - JUNE



# PASSENGERS AND RIDES - JULY



#### PASSENGERS AND RIDES - AUGUST



# PASSENGERS AND RIDES - SEPTEMBER



#### PASSENGERS AND RIDES - OCTOBER





# PASSENGERS AND RIDES - DECEMBER



# RIDE REQUEST MONDAY



# RIDE REQUEST TUESDAY



# RIDE REQUEST WEDNESDAY



# RIDE REQUEST THURSDAY



#### RIDE REQUEST FRIDAY



# RIDE REQUEST SATURDAY



#### RIDE REQUEST SUNDAY



# TOTAL PASSENGERS MONDAY



# TOTAL PASSENGERS TUESDAY



# TOTAL PASSENGERS WEDNESDAY



# TOTAL PASSENGERS THURSDAY



#### TOTAL PASSENGERS FRIDAY



TOTAL PASSENGERS SATURDAY



#### TOTAL PASSENGERS SUNDAY



# RIDES REQUEST PICKUP





# RIDES REQUEST DROPOFF