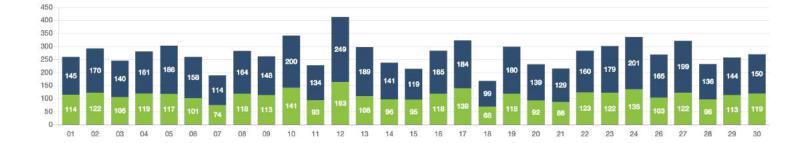

# **Zone Summary**



#### PASSENGERS AND RIDES BY MONTH (YTD)



# PASSENGERS AND RIDES BY WEEK (YTD)



#### PASSENGERS AND RIDES - JANUARY



#### PASSENGERS AND RIDES - FEBRUARY



# PASSENGERS AND RIDES - MARCH



# PASSENGERS AND RIDES - APRIL



#### PASSENGERS AND RIDES - MAY



#### PASSENGERS AND RIDES - JUNE



# PASSENGERS AND RIDES - JULY



#### PASSENGERS AND RIDES - AUGUST



# PASSENGERS AND RIDES - SEPTEMBER



#### PASSENGERS AND RIDES - OCTOBER





# PASSENGERS AND RIDES - DECEMBER



# RIDE REQUEST MONDAY



# RIDE REQUEST TUESDAY



# RIDE REQUEST WEDNESDAY



# RIDE REQUEST THURSDAY



#### RIDE REQUEST FRIDAY



# RIDE REQUEST SATURDAY



#### RIDE REQUEST SUNDAY



# TOTAL PASSENGERS MONDAY



# TOTAL PASSENGERS TUESDAY



# TOTAL PASSENGERS WEDNESDAY



# TOTAL PASSENGERS THURSDAY



#### TOTAL PASSENGERS FRIDAY



TOTAL PASSENGERS SATURDAY



#### TOTAL PASSENGERS SUNDAY



# RIDES REQUEST PICKUP





# RIDES REQUEST DROPOFF