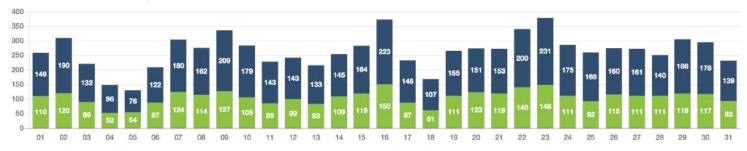

# **Zone Summary**



#### PASSENGERS AND RIDES BY MONTH (YTD)



# PASSENGERS AND RIDES BY WEEK (YTD)



#### PASSENGERS AND RIDES - JANUARY



#### PASSENGERS AND RIDES - FEBRUARY



# PASSENGERS AND RIDES - MARCH



# PASSENGERS AND RIDES - APRIL



#### PASSENGERS AND RIDES - MAY



#### PASSENGERS AND RIDES - JUNE



# PASSENGERS AND RIDES - JULY



#### PASSENGERS AND RIDES - AUGUST



# PASSENGERS AND RIDES - SEPTEMBER



#### PASSENGERS AND RIDES - OCTOBER





# PASSENGERS AND RIDES - DECEMBER



# RIDE REQUEST MONDAY



# RIDE REQUEST TUESDAY



# RIDE REQUEST WEDNESDAY



# RIDE REQUEST THURSDAY



#### RIDE REQUEST FRIDAY



# RIDE REQUEST SATURDAY



#### RIDE REQUEST SUNDAY



# TOTAL PASSENGERS MONDAY



# TOTAL PASSENGERS TUESDAY



# TOTAL PASSENGERS WEDNESDAY



# TOTAL PASSENGERS THURSDAY



#### TOTAL PASSENGERS FRIDAY



TOTAL PASSENGERS SATURDAY



#### TOTAL PASSENGERS SUNDAY



# RIDES REQUEST PICKUP





# RIDES REQUEST DROPOFF