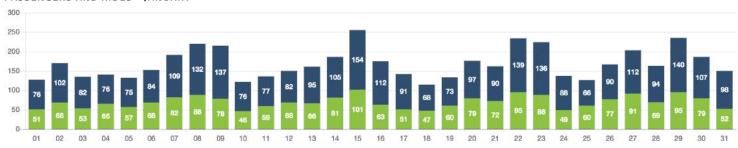

# **Zone Summary**



#### PASSENGERS AND RIDES BY MONTH (YTD)



# PASSENGERS AND RIDES BY WEEK (YTD)



#### PASSENGERS AND RIDES - JANUARY



#### PASSENGERS AND RIDES - FEBRUARY



# PASSENGERS AND RIDES - MARCH



# PASSENGERS AND RIDES - APRIL



#### PASSENGERS AND RIDES - MAY



#### PASSENGERS AND RIDES - JUNE



# PASSENGERS AND RIDES - JULY



#### PASSENGERS AND RIDES - AUGUST



# PASSENGERS AND RIDES - SEPTEMBER



#### PASSENGERS AND RIDES - OCTOBER





# PASSENGERS AND RIDES - DECEMBER



# RIDE REQUEST MONDAY



# RIDE REQUEST TUESDAY



# RIDE REQUEST WEDNESDAY



# RIDE REQUEST THURSDAY



#### RIDE REQUEST FRIDAY



# RIDE REQUEST SATURDAY



#### RIDE REQUEST SUNDAY



# TOTAL PASSENGERS MONDAY



# TOTAL PASSENGERS TUESDAY



# TOTAL PASSENGERS WEDNESDAY



# TOTAL PASSENGERS THURSDAY



#### TOTAL PASSENGERS FRIDAY



TOTAL PASSENGERS SATURDAY



#### TOTAL PASSENGERS SUNDAY



# RIDES REQUEST PICKUP