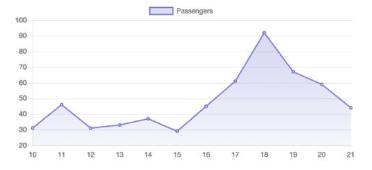

D RIDES BY WEEK (YTD)



#### PASSENGERS AND RIDES - JANUARY



#### PASSENGERS AND RIDES - FEBRUARY



# PASSENGERS AND RIDES - MARCH



# PASSENGERS AND RIDES - APRIL



#### PASSENGERS AND RIDES - MAY



#### PASSENGERS AND RIDES - JUNE



# PASSENGERS AND RIDES - JULY



#### PASSENGERS AND RIDES - AUGUST



# PASSENGERS AND RIDES - SEPTEMBER



#### PASSENGERS AND RIDES - OCTOBER





# PASSENGERS AND RIDES - DECEMBER



# RIDE REQUEST MONDAY



# RIDE REQUEST TUESDAY



# RIDE REQUEST WEDNESDAY



# RIDE REQUEST THURSDAY



#### RIDE REQUEST FRIDAY



# RIDE REQUEST SATURDAY



#### RIDE REQUEST SUNDAY



# TOTAL PASSENGERS MONDAY



# TOTAL PASSENGERS TUESDAY



# TOTAL PASSENGERS WEDNESDAY



# TOTAL PASSENGERS THURSDAY



#### TOTAL PASSENGERS FRIDAY



TOTAL PASSENGERS SATURDAY



#### TOTAL PASSENGERS SUNDAY



# RIDES REQUEST PICKUP





# RIDES REQUEST DROPOFF