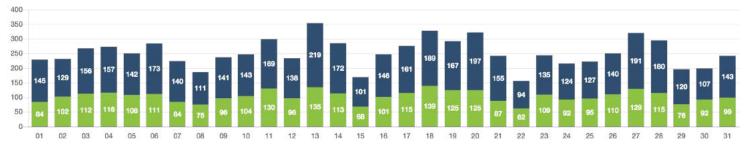

# **Zone Summary**



#### PASSENGERS AND RIDES BY MONTH (YTD)



# PASSENGERS AND RIDES BY WEEK (YTD)



#### PASSENGERS AND RIDES - JANUARY



#### PASSENGERS AND RIDES - FEBRUARY



# PASSENGERS AND RIDES - MARCH



# PASSENGERS AND RIDES - APRIL



#### PASSENGERS AND RIDES - MAY



#### PASSENGERS AND RIDES - JUNE



# PASSENGERS AND RIDES - JULY



#### PASSENGERS AND RIDES - AUGUST



# PASSENGERS AND RIDES - SEPTEMBER



#### PASSENGERS AND RIDES - OCTOBER





# PASSENGERS AND RIDES - DECEMBER



# RIDE REQUEST MONDAY



# RIDE REQUEST TUESDAY



# RIDE REQUEST WEDNESDAY



# RIDE REQUEST THURSDAY



#### RIDE REQUEST FRIDAY



# RIDE REQUEST SATURDAY



#### RIDE REQUEST SUNDAY



# TOTAL PASSENGERS MONDAY



# TOTAL PASSENGERS TUESDAY



# TOTAL PASSENGERS WEDNESDAY



# TOTAL PASSENGERS THURSDAY



#### TOTAL PASSENGERS FRIDAY



TOTAL PASSENGERS SATURDAY



#### TOTAL PASSENGERS SUNDAY



# RIDES REQUEST PICKUP





# RIDES REQUEST DROPOFF