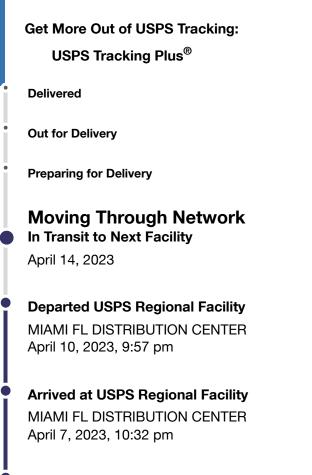

## Latest Update

Your package is moving within the USPS network and is on track to be delivered to its final destination. It is currently in transit to the next facility.

Hide Tracking History

| Text & Email Updates              | $\checkmark$ |
|-----------------------------------|--------------|
| USPS Tracking Plus®               | $\checkmark$ |
| Product Information               | $\checkmark$ |
| See Less 🔨                        |              |
| Track Another Package             |              |
| Enter tracking or barcode numbers |              |