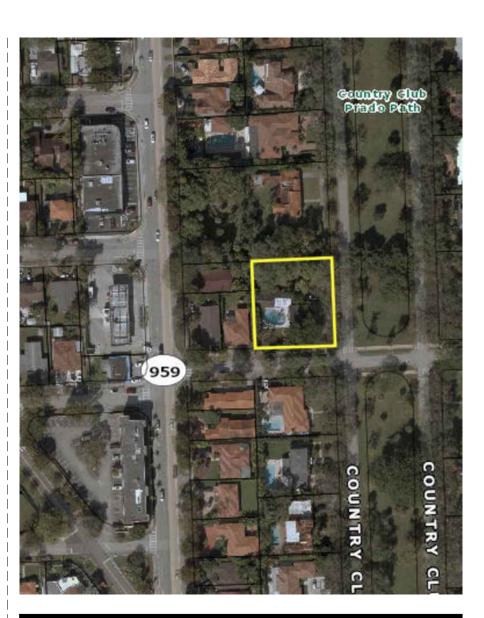

#### PROJECT

1234 COUNTRY CLUB PRADO CORAL GABLES, FL 33134 OWNER

FRANK CZUL GURDIAN/ ANDREA PORRAS

FEBRUARY 2024

#### PROJECT

1234 COUNTRY CLUB PRADO CORAL GABLES, FL 33134