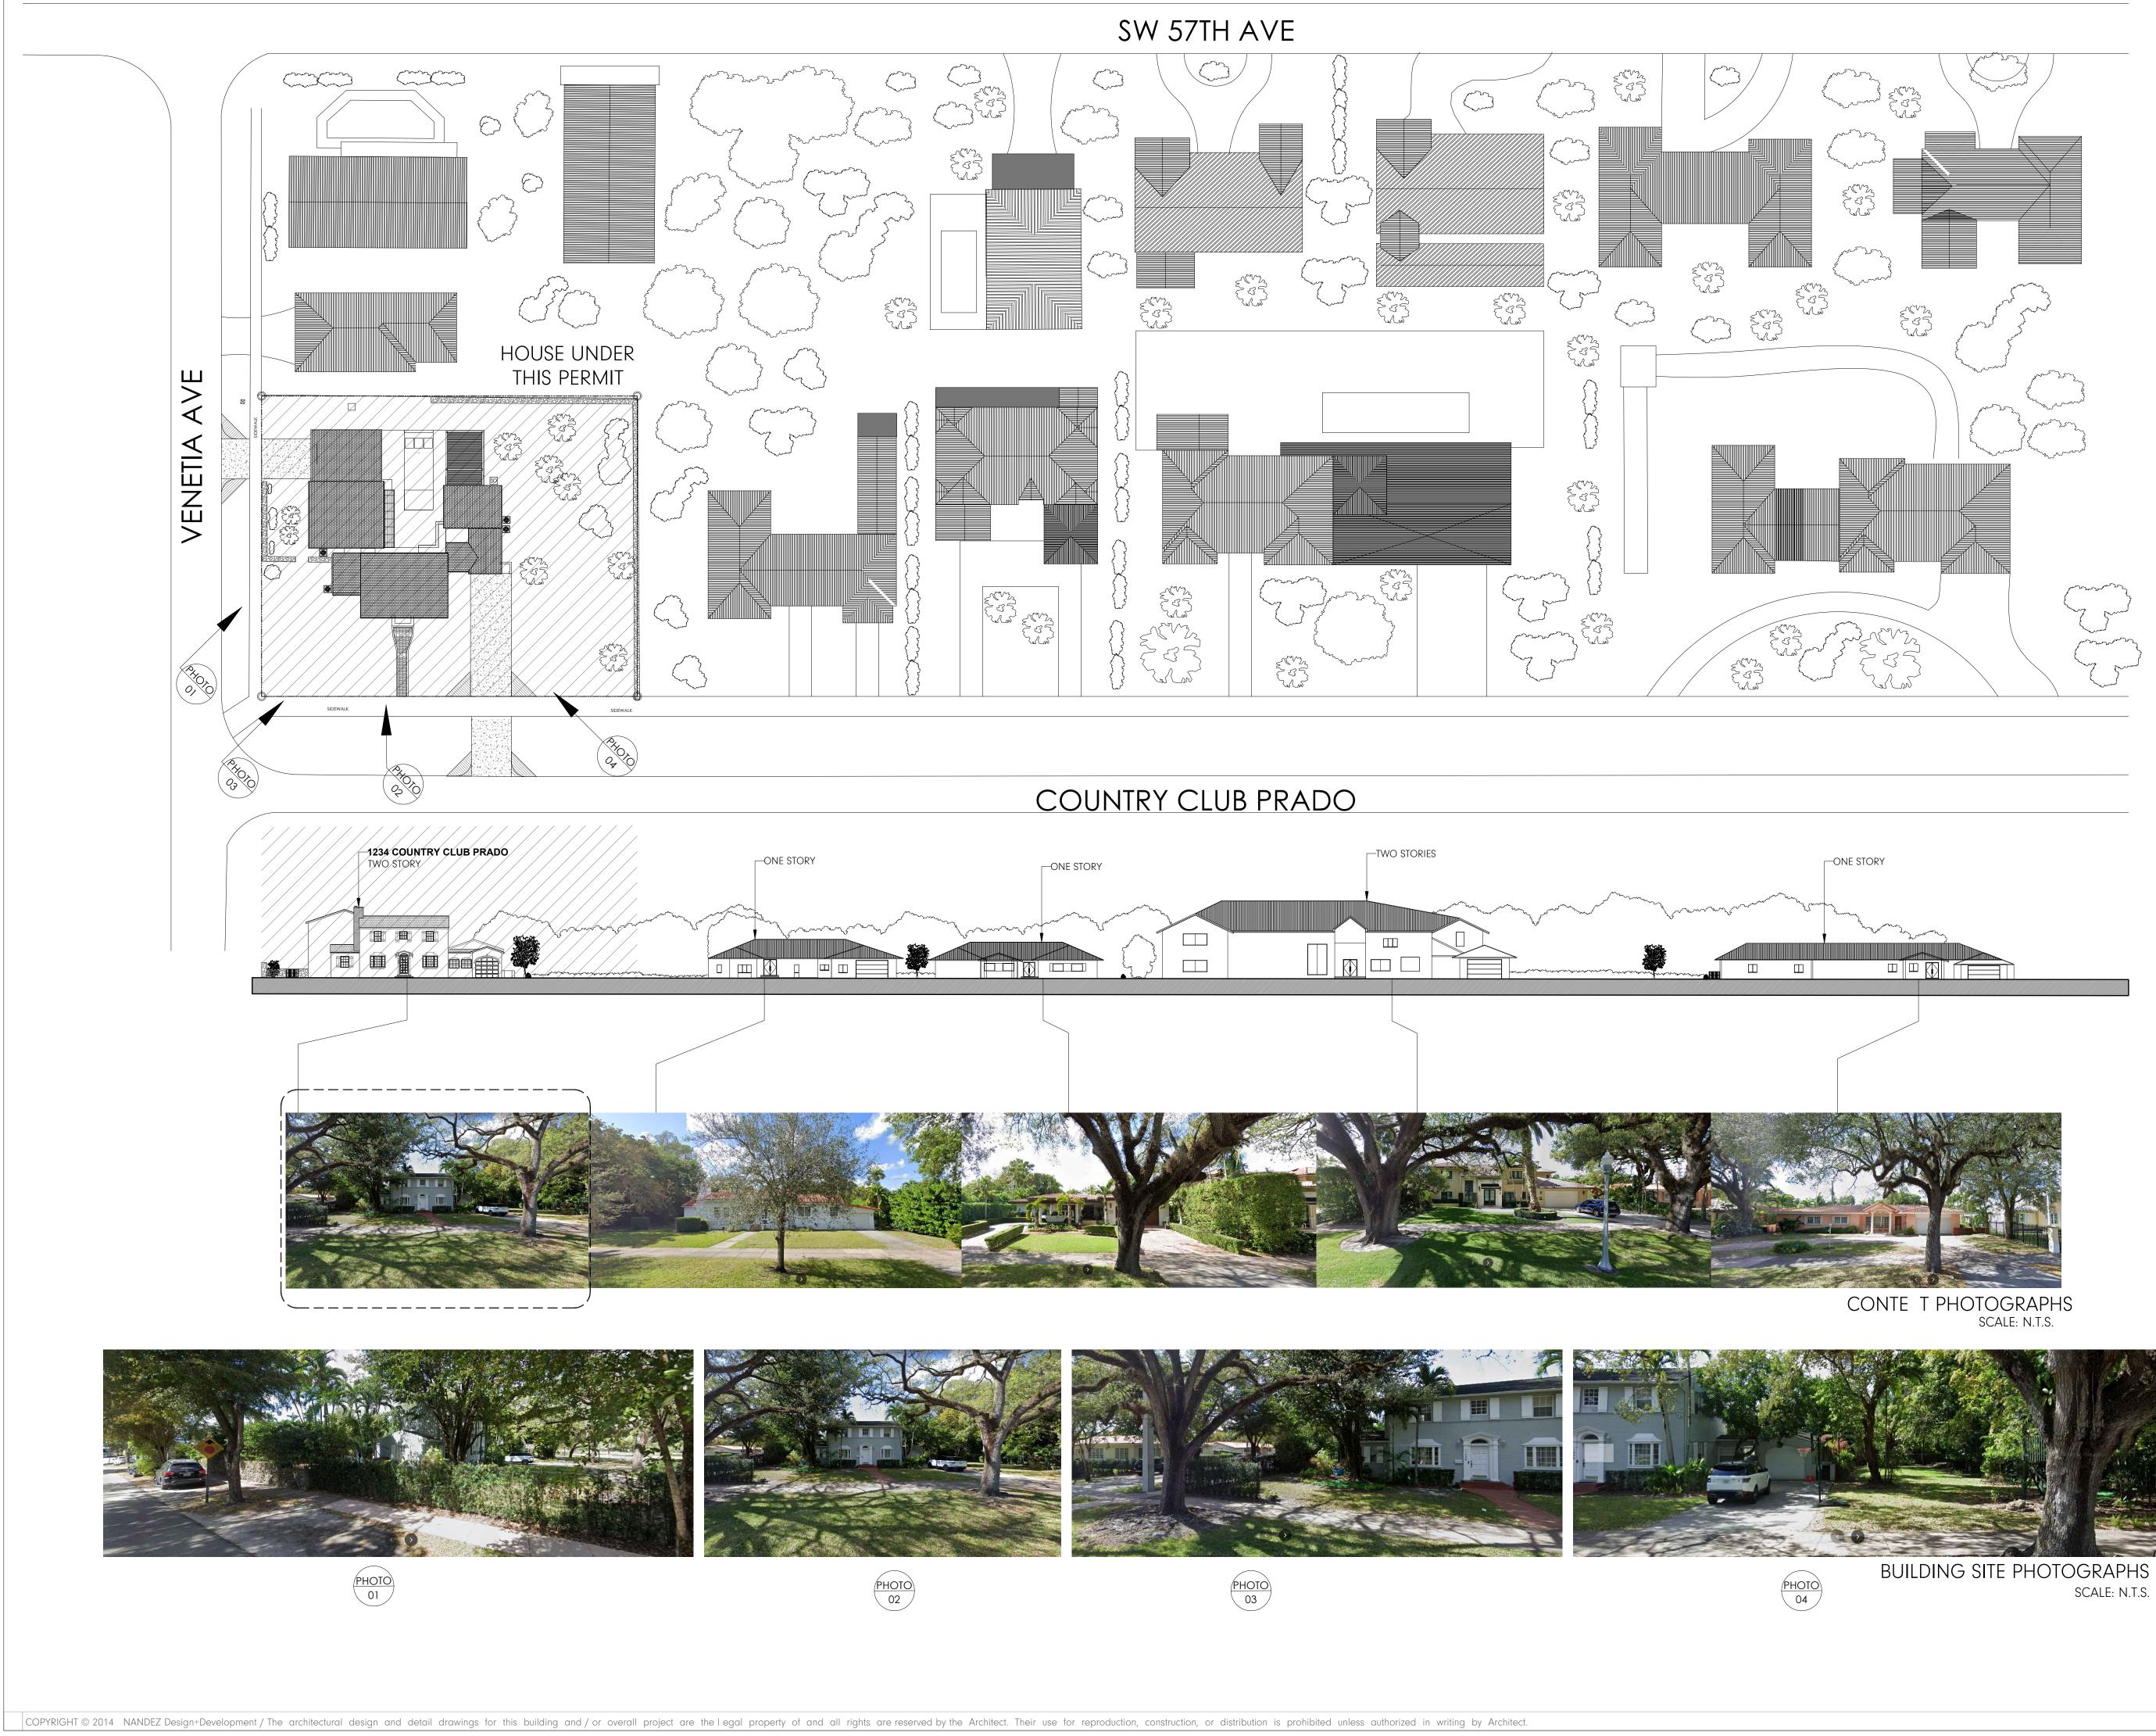

#### PROJECT

1234 COUNTRY CLUB PRADO CORAL GABLES, FL 33134

#### OWNER

FRANK CZUL GURDIAN ANDREA PORRAS

#### ARCHITECT

ARCHITECT OF RECORD: RALPH PUIG JR. FL. ARCHITECT REG. # AR 0012528