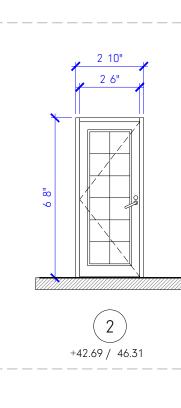

## **INTRUSION NOTES:**

PANEL, RAISE CAPACITY OF PANEL & SERVICE IF REQUIRED.

- 1. ALL LOCKS ON EXTERIOR DOORS SHALL BE CAPABLE OF RESISTING A FORCE OF 300 LBS. APPLIED IN ANY MOVABLE DIRECTION
- 2. ALL SINGLE EXTERIOR SWING DOORS SHALL HAVE A LOCK TO BE KEY OPERATED FROM EXTERIOR WITH A MINIMUM OF 6000 POSSIBLE KEY CHANGES OR LOCKING COMBINATIONS IF KEY LOCK IS USED, THERE SHALL BE AN AUXILIARY SINGLE DEAD BOLT WITH HARDENED BOLT OR INSERTS
- 3. THE ACTIVE LEAF OF PAIR OF EXTERIOR SWING DOORS SHALL HAVE SAME LOCKS AS REQUIRED FOR SINGLE EXTERIOR SWING DOORS. THE INACTIVE LEAF OF THESE PAIR OF DOORS SHALL HAVE MULTIPLE POINT LOCKS WITH 5/8" MINIMUM THROW BOLTS WITH INSERTS.
- 4. SLIDING GLASS DOORS SHALL BE PROVIDED WITH SLIDING DOOR DEAD BOLT OR A PIN NOT REMOVABLE OR OPERABLE FROM THE EXTERIOR AT THE JAMB, SILL, HEAD OR MEETING MULLIONS. THESE DOORS SHALL BE REINFORCED IN THE STRIKE AND LOCK AREA TO MAINTAIN BOLT STRENGTH EFFECTIVENESS IF NECESSARY AND SUCH DOORS SHALL HAVE NO SCREWS REMOVABLE FROM OUTSIDE WHICH WOULD FACILITATE READY ENTRY FROM OUTSIDE.
- 5. OVERHEAD DOORS SHALL BE PROVIDED WITH MULTIPLE POINT LOCKS OR BE LOCKED AT MORE THAN ONE POINT WITH HARDENED BOLTS OR BOLTS WITH INSERTS ENGAGING AT LEAST TWO OPPOSITE POINTS A MINIMUM OF 5/8". OTHER LOCKING DEVICES SHALL NOT BE REQUIRED WHERE SUCH DOORS ARE CONTROLLED AND LOCKED BY ELECTRIC POWER.
- 6. HINGES ON EXTERIOR OUT SWINGING DOORS SHALL HAVE NON-EXPOSED SCREWS AND NON PINS.
- 7. JAMBS OF ALL EXTERIOR OFFSET TYPE IN-SWINGING DOORS SHALL BE RABBET OR OF SIMILAR FABRICATION TO PREVENT DEFEATING THE PURPOSE OF THE STRIKE AND THE INTEGRITY OF LOCKS AND LATCHES.
- 8. SINGLE SWINGING EXTERIOR DOORS, IF WOOD, SHALL BE SOLID CORE OF NOT LESS THAN 1 3/8" THICK.
- 9. GLASS IN EXTERIOR DOORS SHALL COMPLY WITH THE AMERICAN NATIONAL STANDARDS INSTITUTES Z97.1.

- MAXIMUM SPACING OF 12 INCHES.
- MID-SPAN.
- "F.B.C." 2023-8th EDITION VERTICAL AND HORIZONTAL.

- MEMBER GALVANIZED.

- THAN TWO NAILS IN ANY CONNECTION.

10. VISION PANELS IN EXTERIOR DOORS, OTHER THAN GLAZING WITHIN 40" OF THE INSIDE LOCKING ACTIVATING DEVICE OF LOCKS AND SWINGING GLASS DOORS SHALL COMPLY WITH AMERICAN NATIONAL STANDARDS INSTITUTE, STANDARD Z97.1. 11. SLIDING GLASS DOORS AND WINDOWS SHALL NOT BE INSTALLED CLOSER THAN 40"

12. VENTS IN OVERHEAD GARAGE TYPE DOORS SHALL NOT BE INSTALLED CLOSER THAN 13. SINGLE SWING EXTERIOR AND SWING DOORS CONNECTING LIVING AREAS WITH

GARAGE AREAS SHALL BE SECURED WITH A LATCH AND A SINGLE DEAD BOLT WITH ONE INCH MINIMUM THROWS OR A COMBINATION OF DEAD LATCH AND DEAD BOLT SETS WITH LATCH THROW A MINIMUM OF 1/2" AND BOLTS HAVING A 1" MINIMUM THROW. DOORS SHALL BE A MINIMUM OF 1 3/8" THICK SOLID CORE. 14. FRONT MAIN ENTRANCE DOORS SHALL BE PROVIDED WITH A SCOPE OR VISION