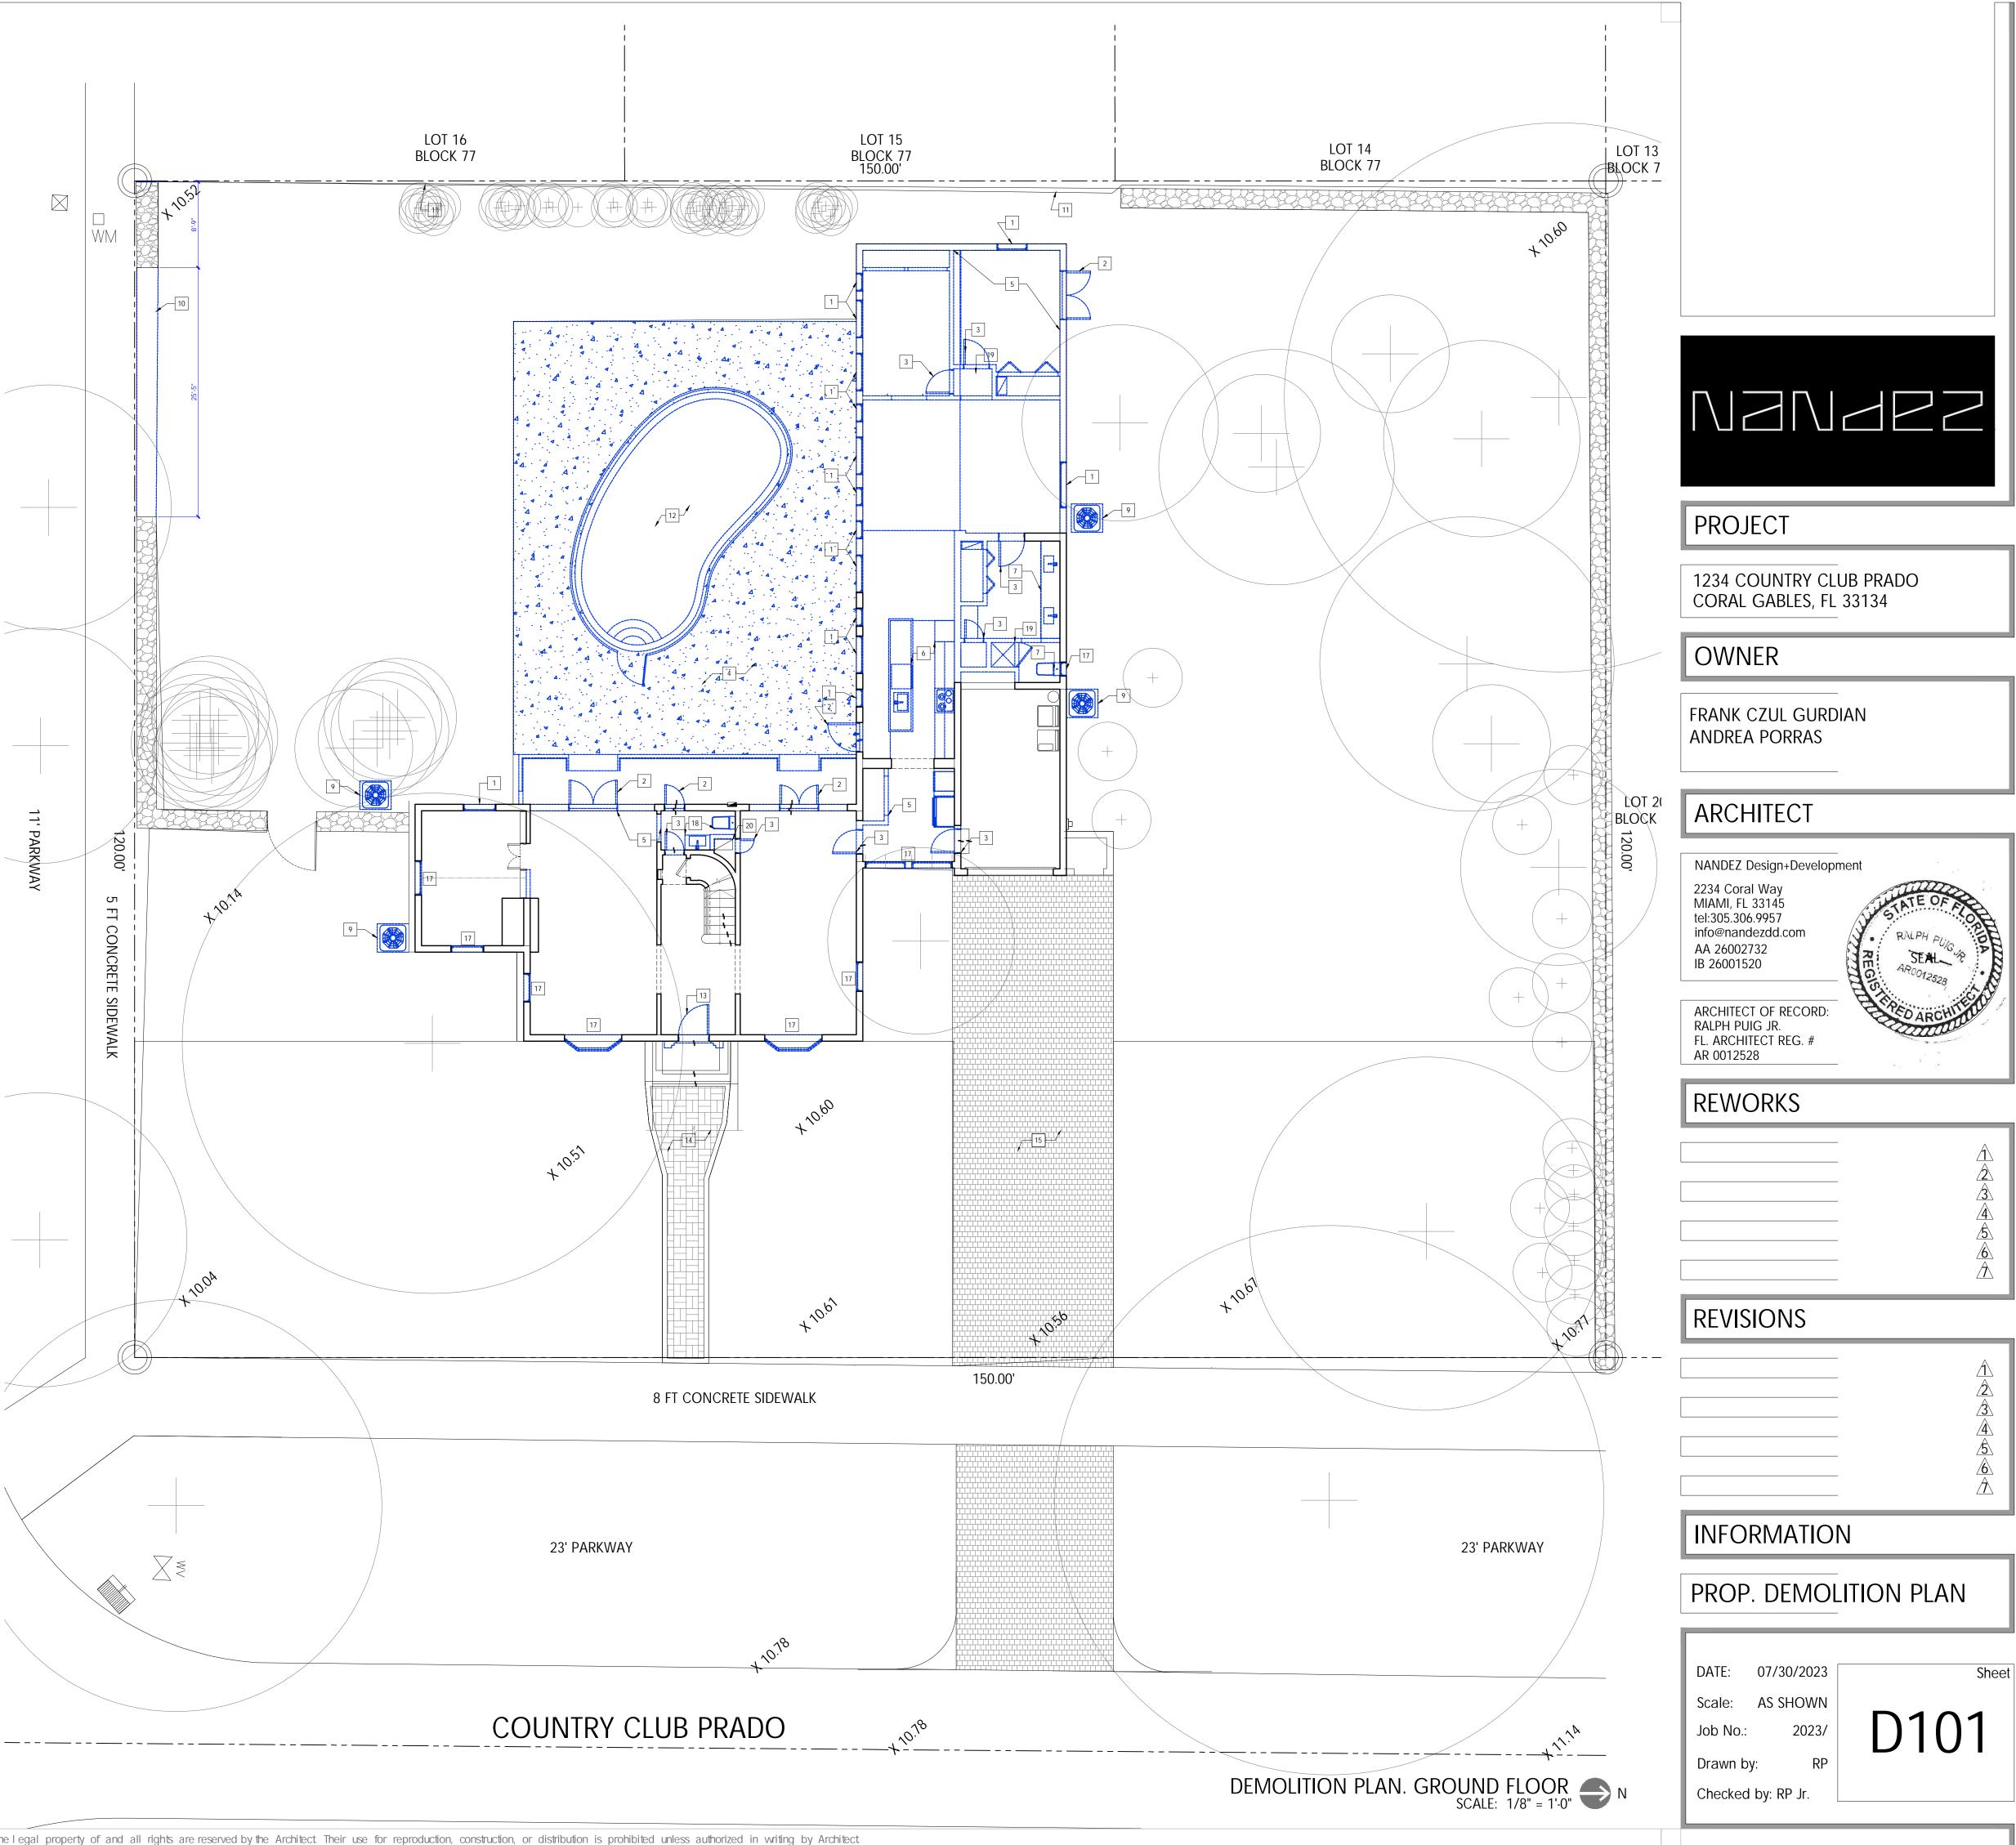

#### PROJECT

1234 COUNTRY CLUB PRADO CORAL GABLES, FL 33134

#### OWNER

FRANK CZUL GURDIAN ANDREA PORRAS

#### ARCHITECT

ARCHITECT OF RECORD: RALPH PUIG JR. FL. ARCHITECT REG. # AR 0012528

#### REWORKS

REVISIONS

### INFORMATION