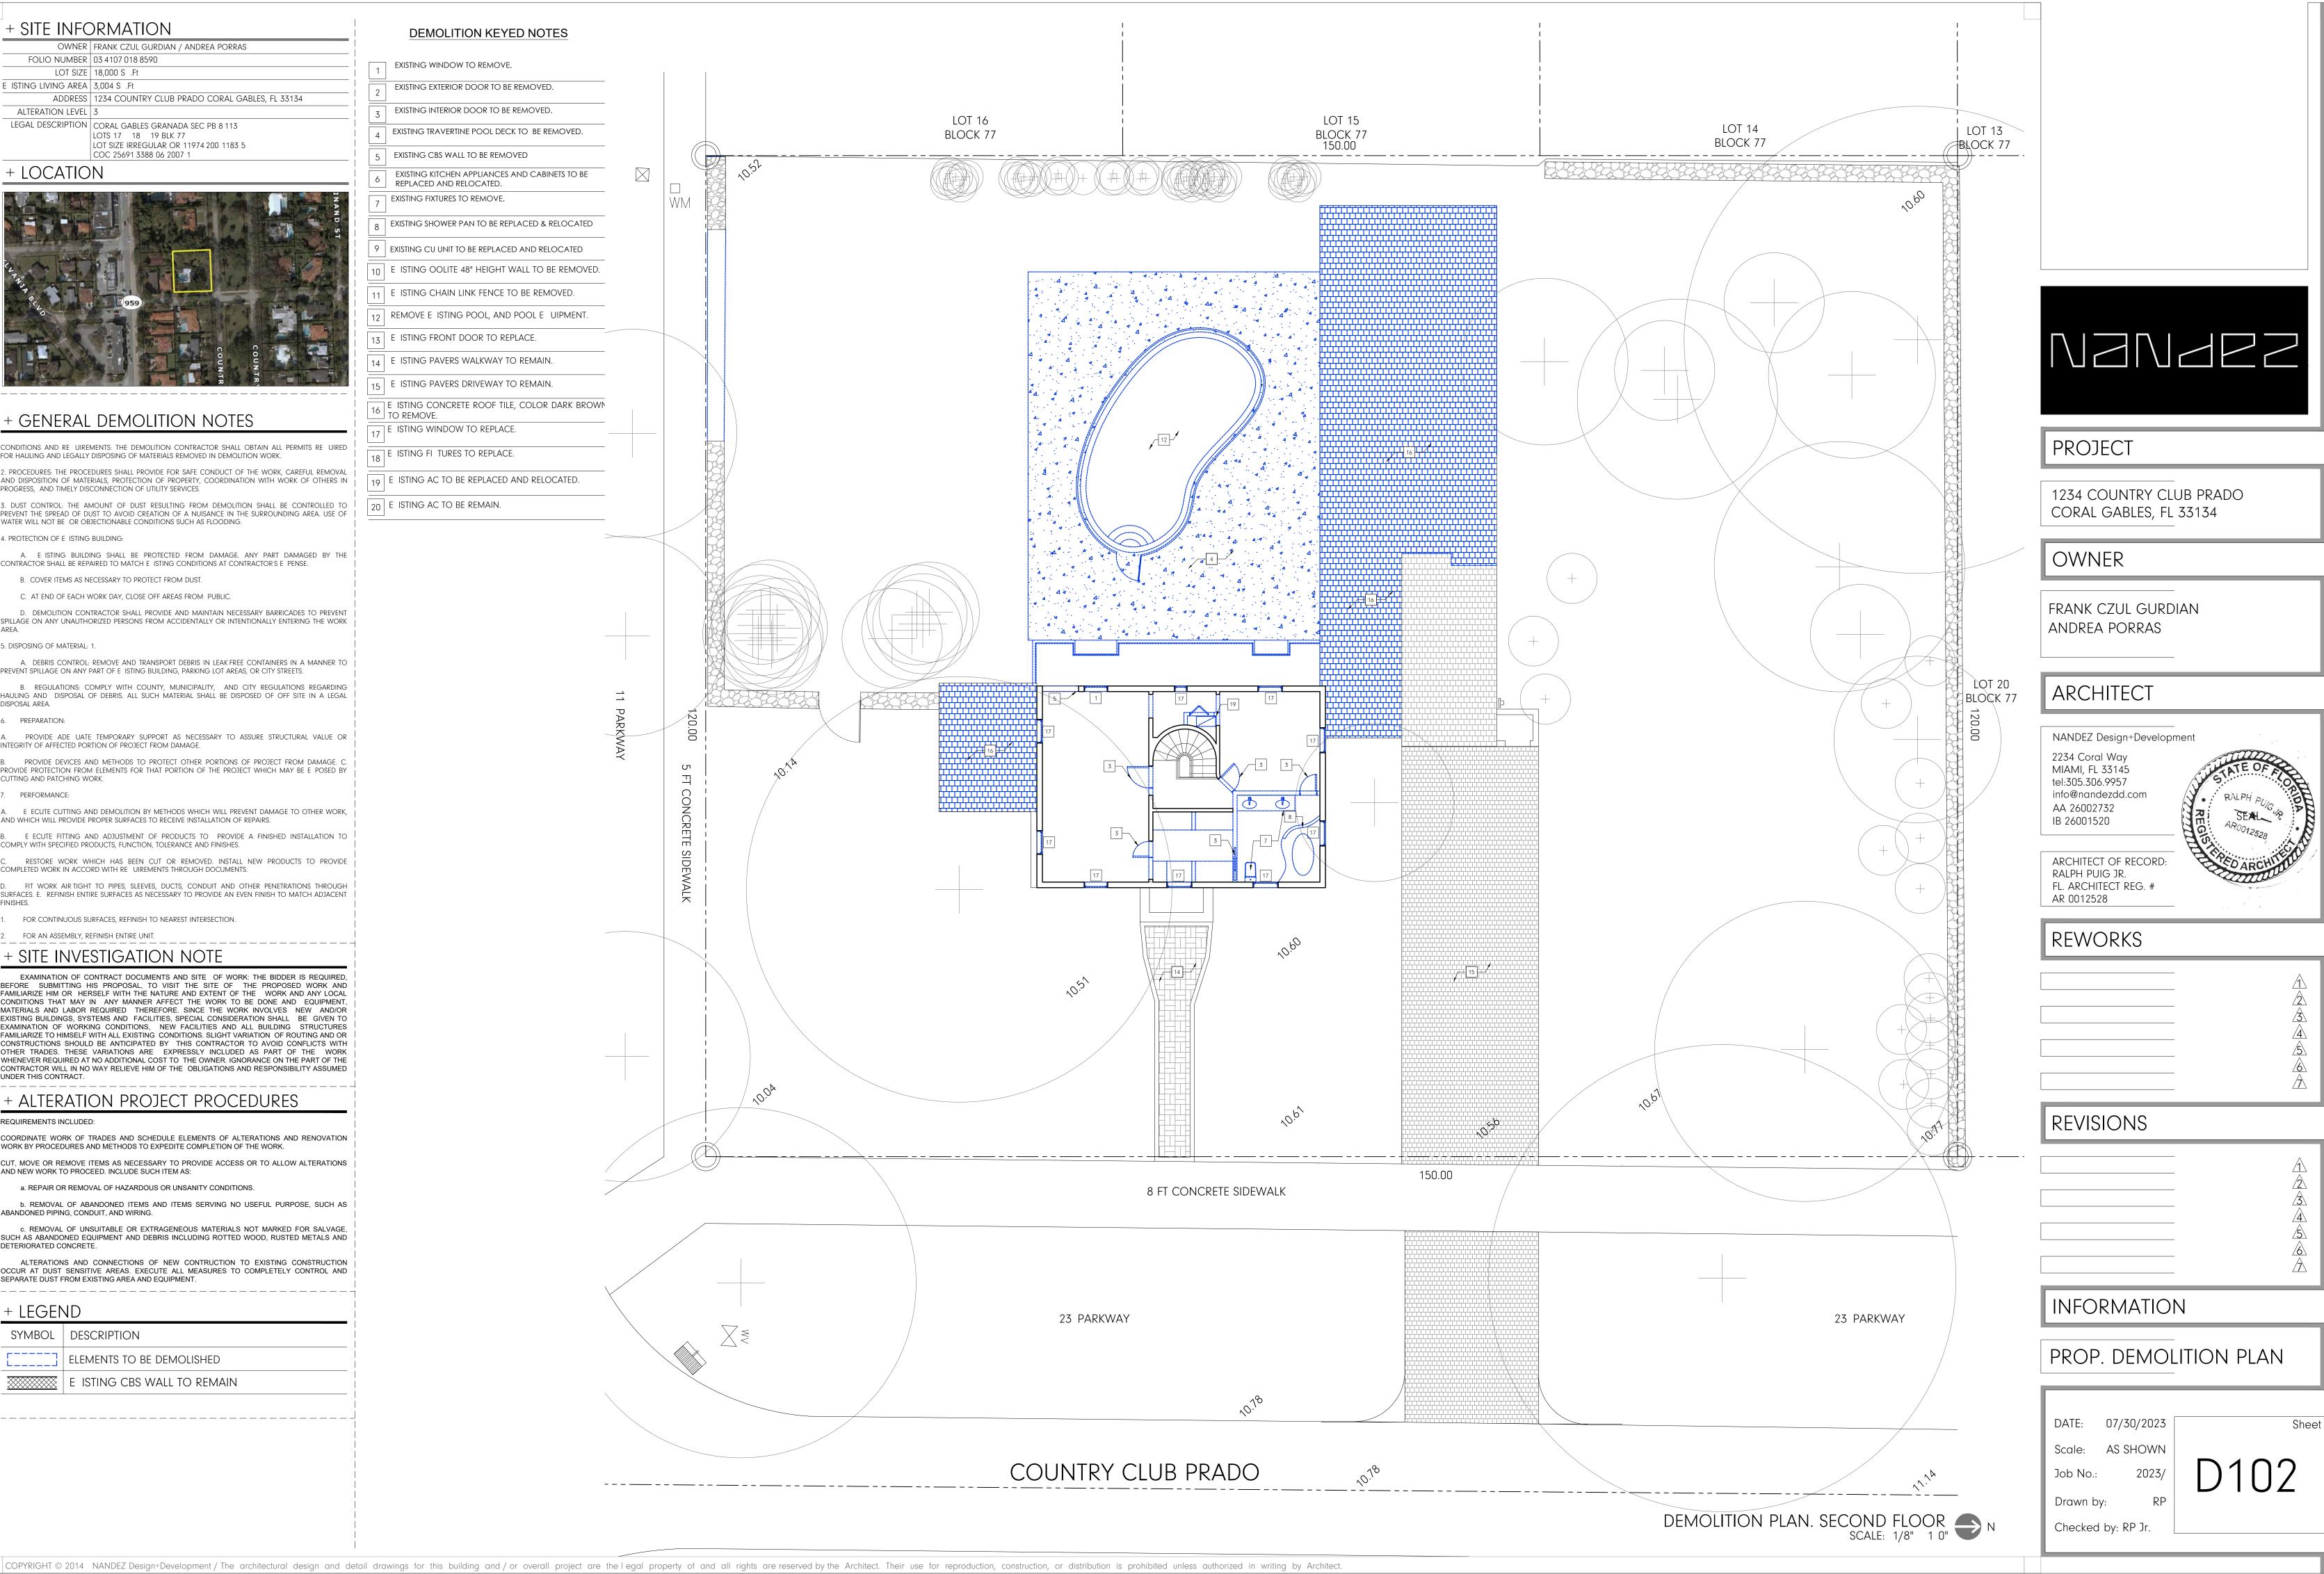

#### PROJECT

1234 COUNTRY CLUB PRADO CORAL GABLES, FL 33134 OWNER

FRANK CZUL GURDIAN/ ANDREA PORRAS

FEBRUARY 2024

#### PROJECT

1234 COUNTRY CLUB PRADO CORAL GABLES, FL 33134

#### OWNER

FRANK CZUL GURDIAN ANDREA PORRAS

#### ARCHITECT

ARCHITECT OF RECORD: RALPH PUIG JR. FL. ARCHITECT REG. # AR 0012528