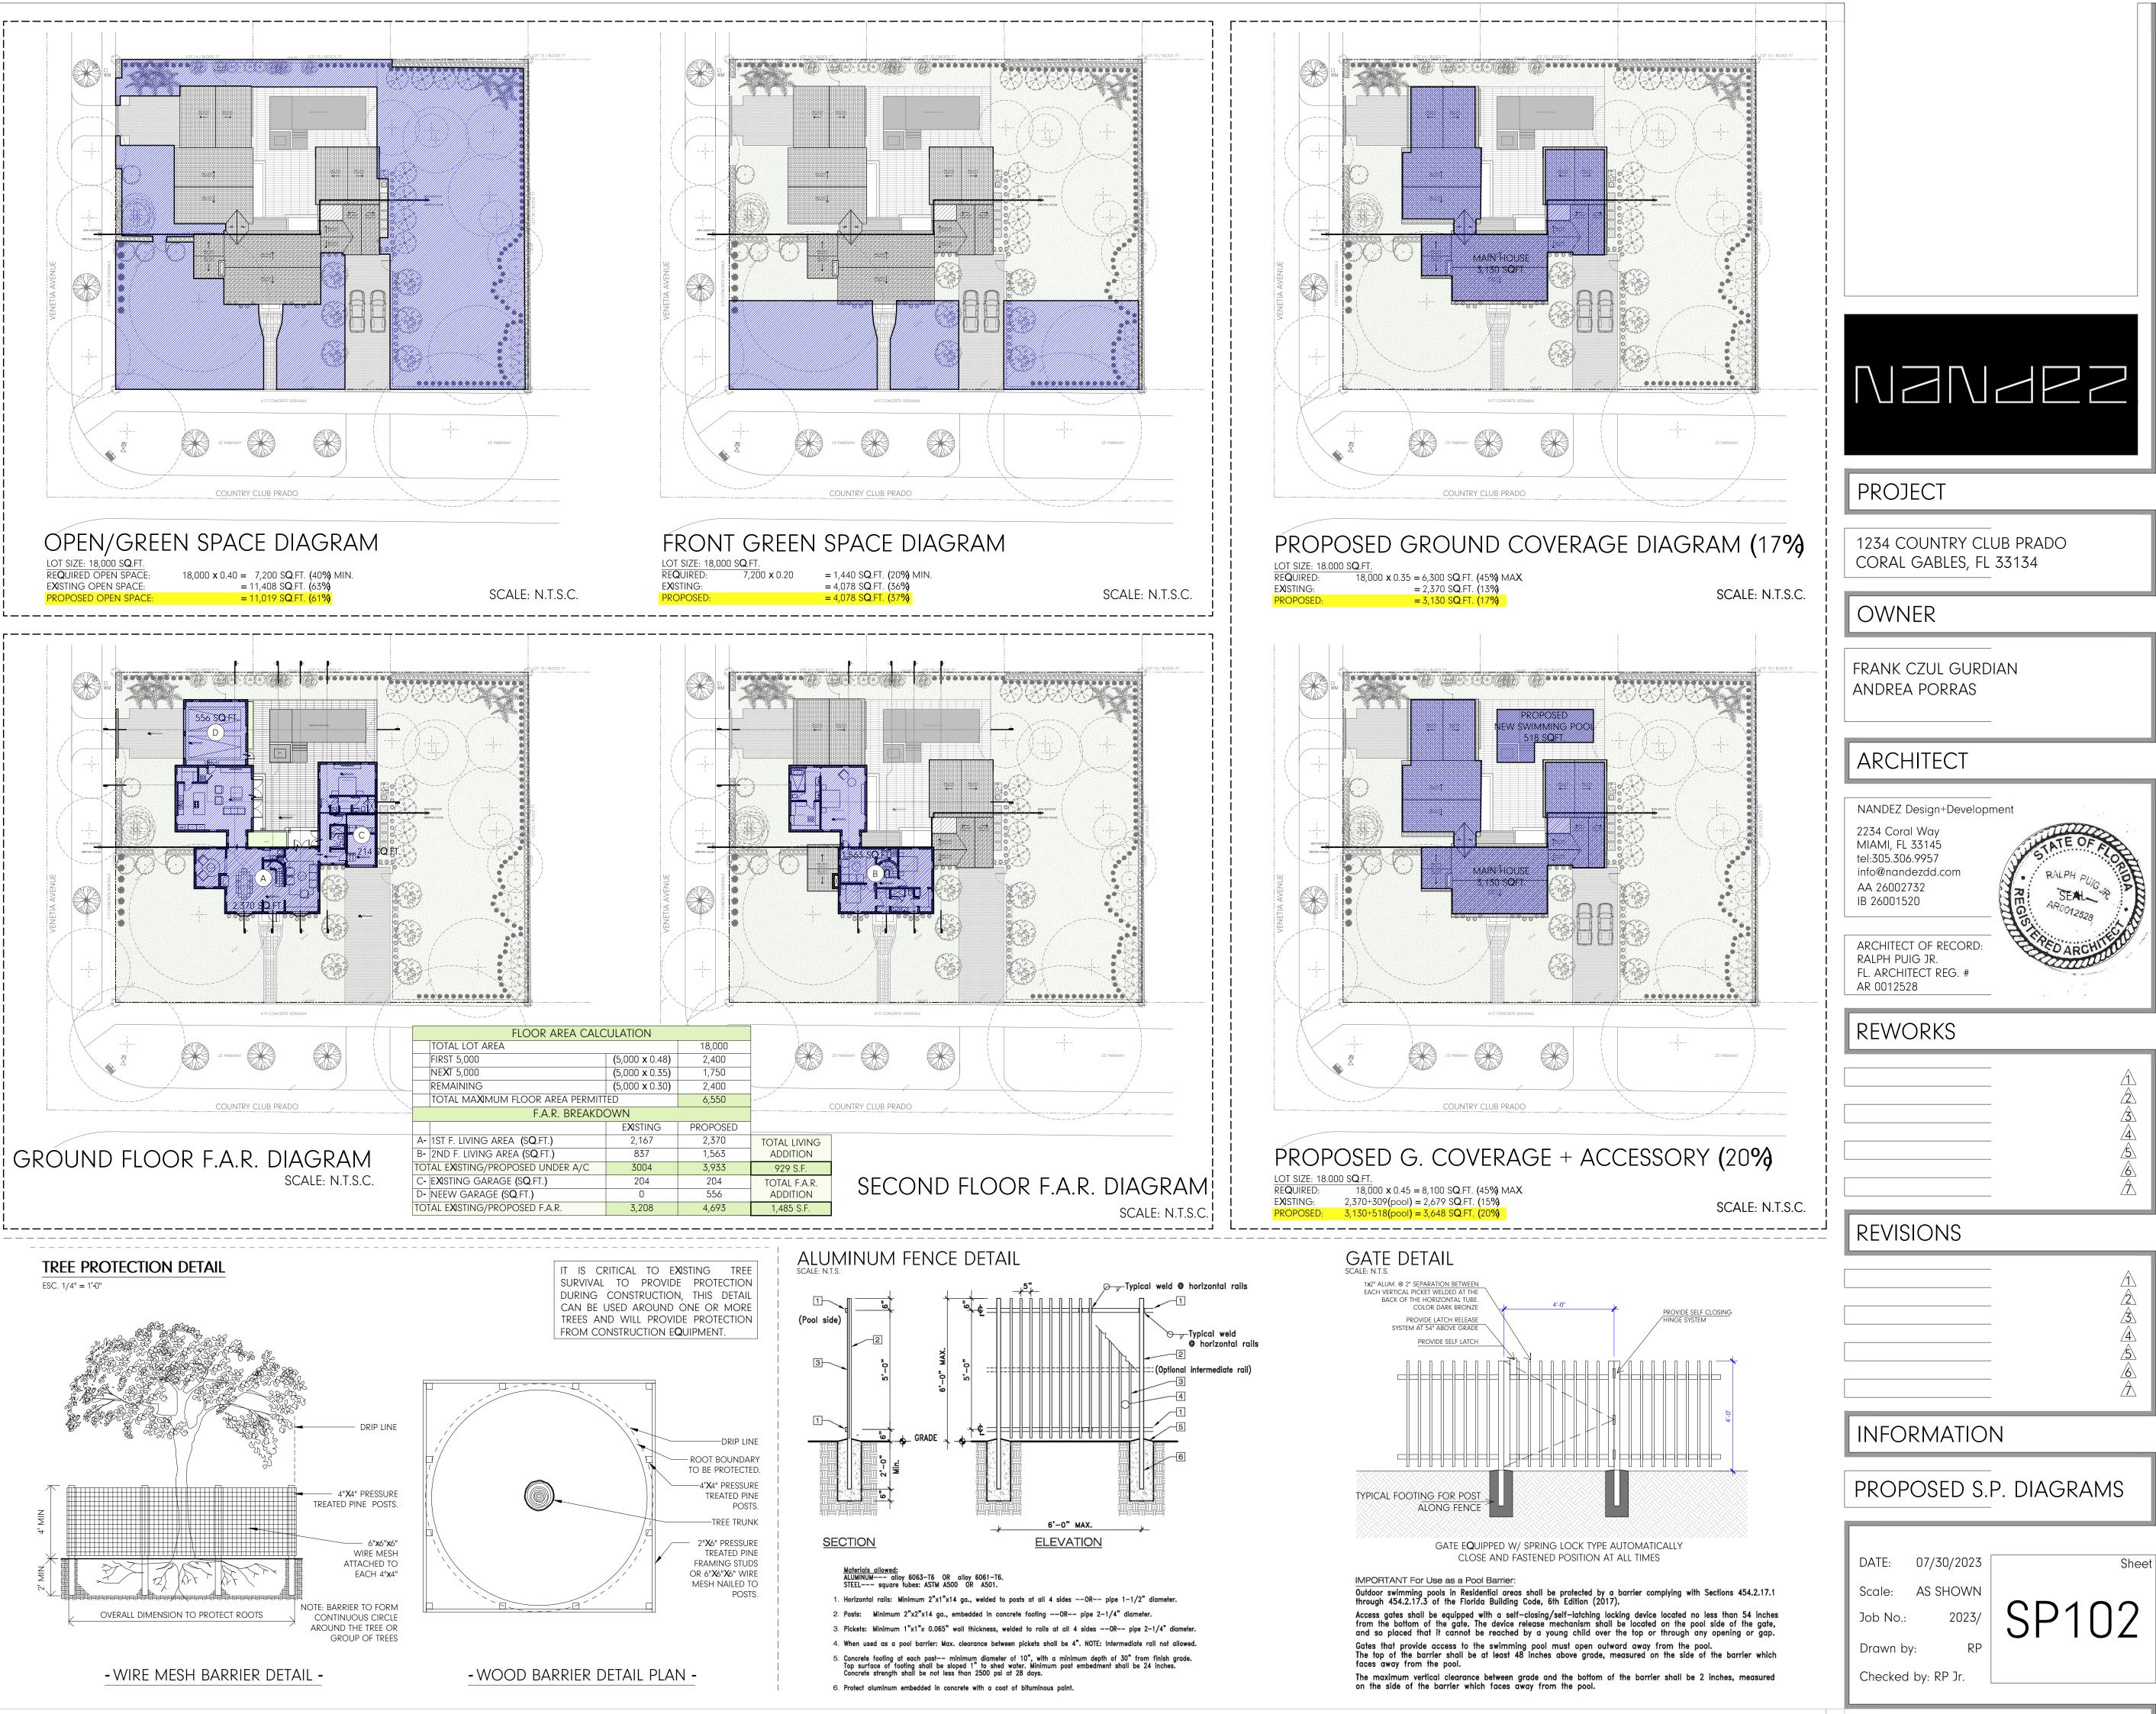

#### PROJECT

1234 COUNTRY CLUB PRADO CORAL GABLES, FL 33134

#### OWNER

FRANK CZUL GURDIAN ANDREA PORRAS

#### ARCHITECT

ARCHITECT OF RECORD: RALPH PUIG JR. FL. ARCHITECT REG. # AR 0012528

#### REWORKS

REVISIONS

### INFORMATION