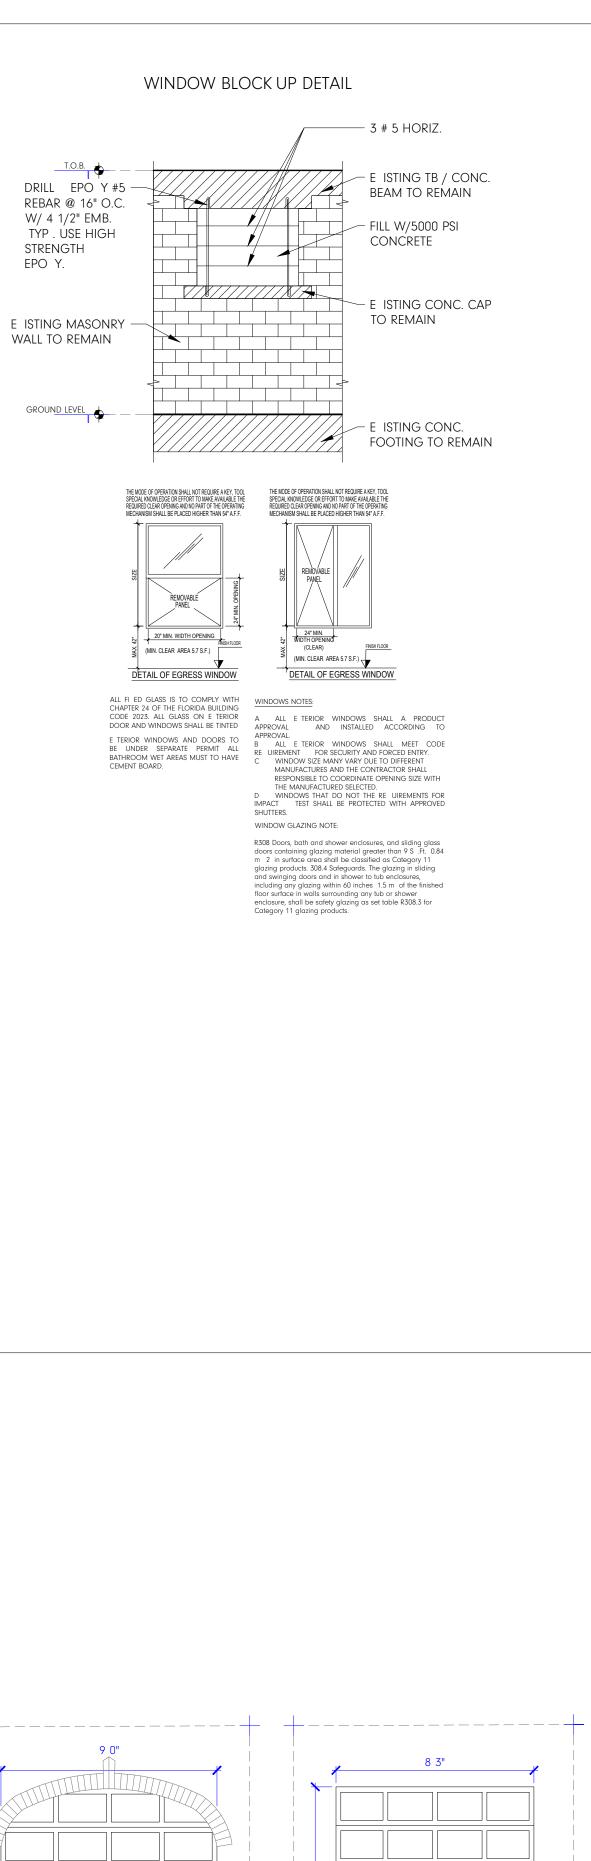

5 8"  | 6 8"      | IMPACT GLASS | GLASS | LIGHT TINTED OR<br>CLEAR | BLACK  | SWING DOOR   |         | 1.06     | 0.43 |
|                 | 4                      | INDICATES     | 4     | 2  | 68"   | 6 6"   | 1 3/4" | 6 10" | 6 8"      | IMPACT GLASS | METAL | LIGHT TINTED OR<br>CLEAR | BLACK  | SLIDING DOOR |         | 1.06     | 0.43 |
|                 | 5                      | e IST. GARAGE | 5     | 1  | 8 10" | 7 7"   | 1 3/4" | 9 0"  | 7 9"      | IMPACT GLASS | METAL | LIGHT TINTED OR<br>CLEAR | BLACK  | SLIDING DOOR |         | 1.06     | 0.43 |
|                 | 6                      | NEW. GARAGE   | 6     | 2  | 8 1"  | 7 10"  | 1 3/4" | 8 3"  | 8 0"      | IMPACT GLASS | METAL | LIGHT TINTED OR<br>CLEAR | BLACK  | SLIDING DOOR |         | 1.06     | 0.43 |















Scale: AS SHOWN

Job No.:

Drawn by:

Checked by: RP Jr

2023/

RP

Վ5Ո1

## 9 0" 9 0" 5 +39.94 / 51.66







## Checked by: RP Jr.

Drawn by:

Job No.:

2023/

RP







#### PROJECT

1234 COUNTRY CLUB PRADO CORAL GABLES, FL 33134

OWNER

FRANK CZUL GURDIAN ANDREA PORRAS

### ARCHITECT



#### REWORKS



#### REVISIONS

<u>/1</u> <u>/2</u> 3 ∕4∖ ∕5∖ <u>∕7</u>∖

### INFORMATION

### GENERAL DETAILS

DATE: 07/30/2023 Scale: AS SHOWN 2023/ Job No.: RP Drawn by: Checked by: RP Jr.

Sheet

| Δ | 7 | 0 | 1 |
|---|---|---|---|
|   | / | U |   |