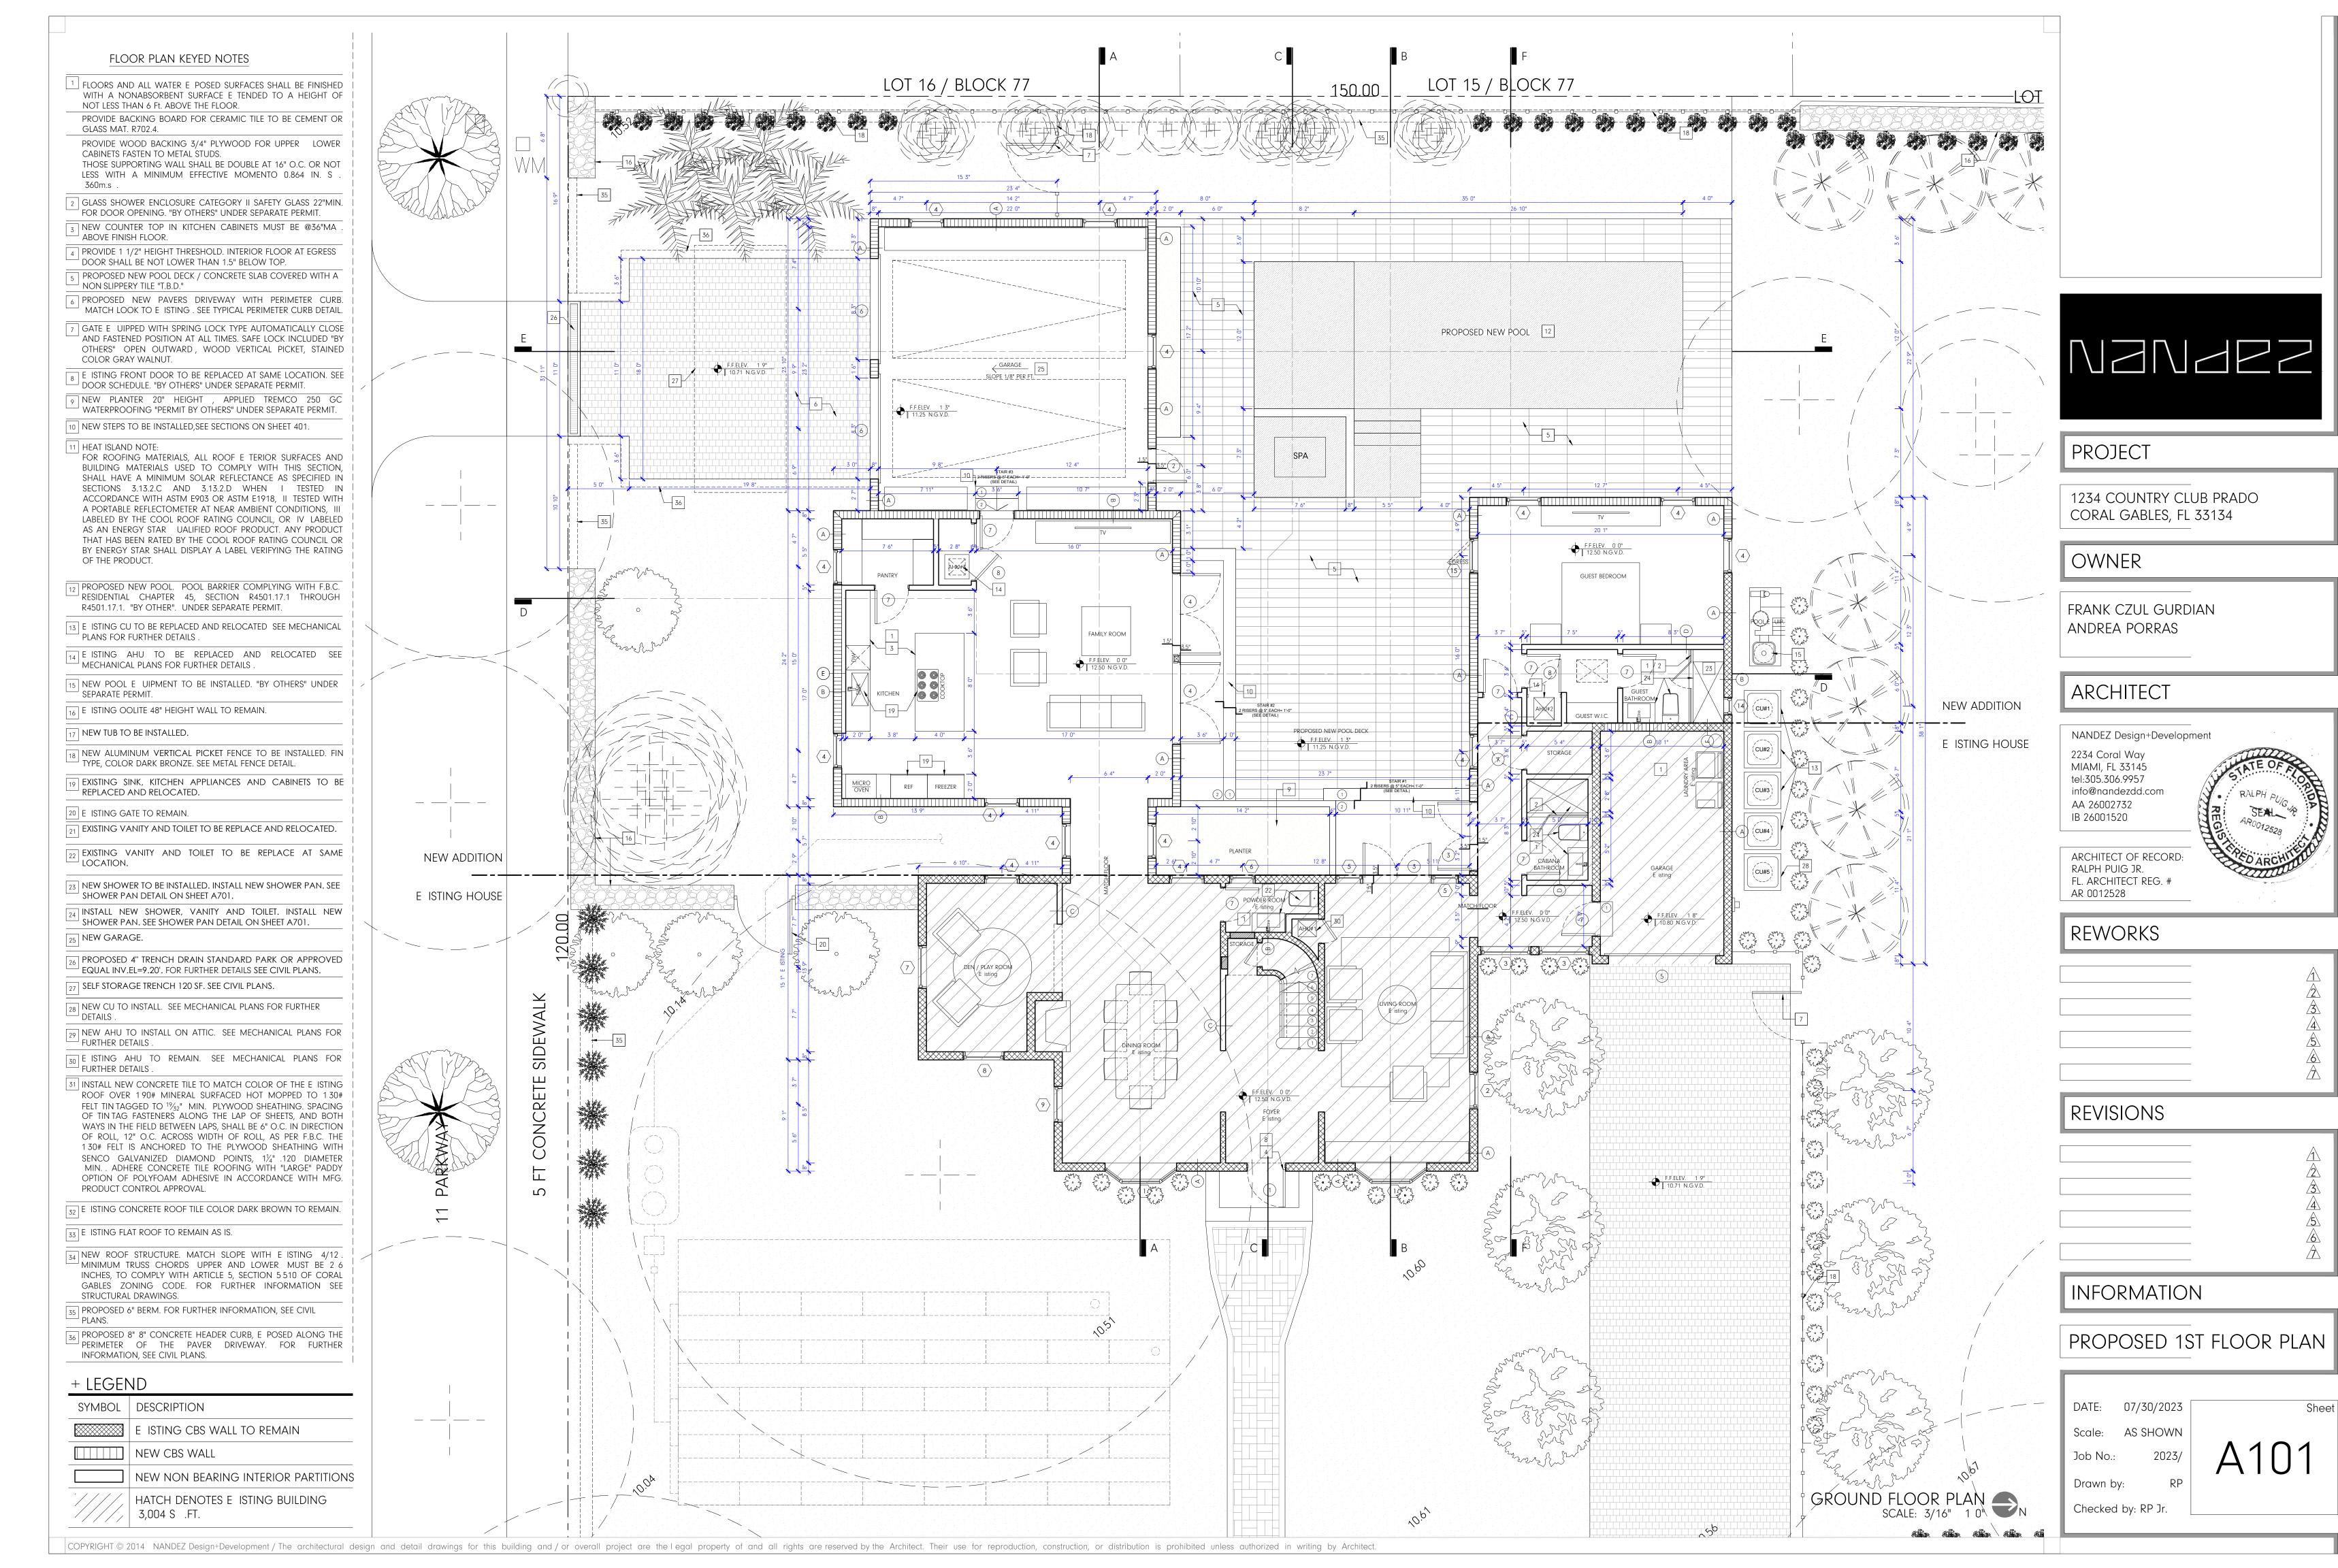

#### PROJECT

1234 COUNTRY CLUB PRADO CORAL GABLES, FL 33134 OWNER

FRANK CZUL GURDIAN/ ANDREA PORRAS

FEBRUARY 2024

#### PROJECT

1234 COUNTRY CLUB PRADO CORAL GABLES, FL 33134

#### OWNER

FRANK CZUL GURDIAN ANDREA PORRAS

#### ARCHITECT

ARCHITECT OF RECORD: RALPH PUIG JR. FL. ARCHITECT REG. # AR 0012528