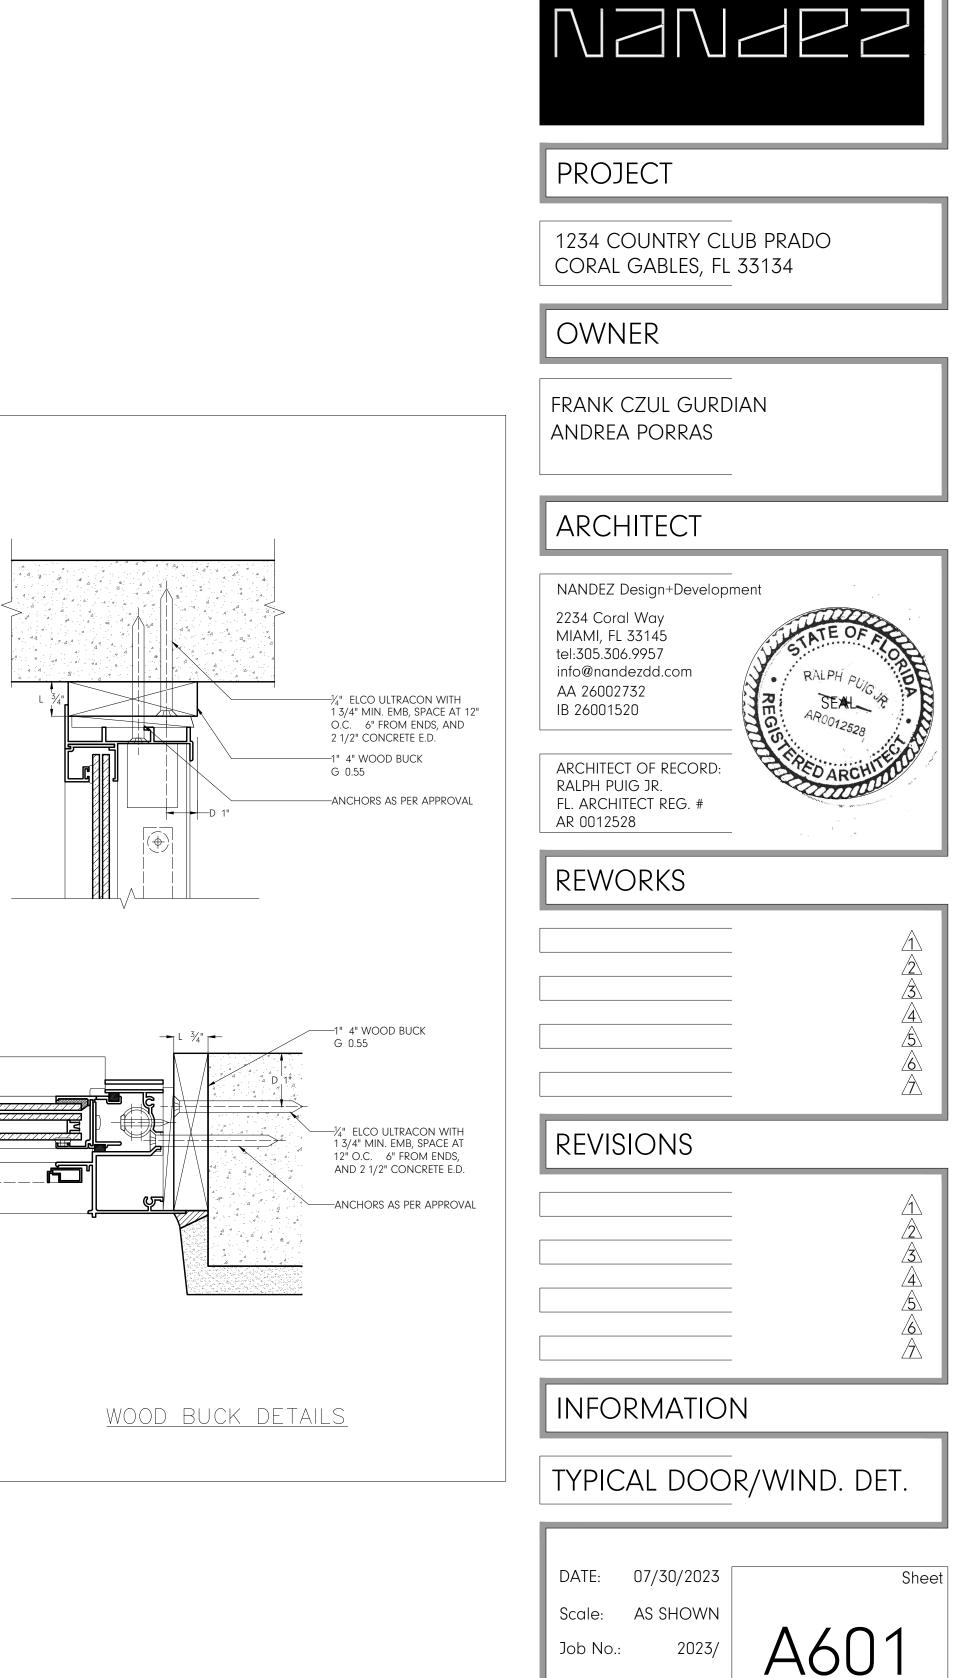

#### PROJECT

1234 COUNTRY CLUB PRADO CORAL GABLES, FL 33134

#### OWNER

FRANK CZUL GURDIAN ANDREA PORRAS

#### ARCHITECT

ARCHITECT OF RECORD: RALPH PUIG JR. FL. ARCHITECT REG. # AR 0012528

#### REWORKS

REVISIONS

### INFORMATION