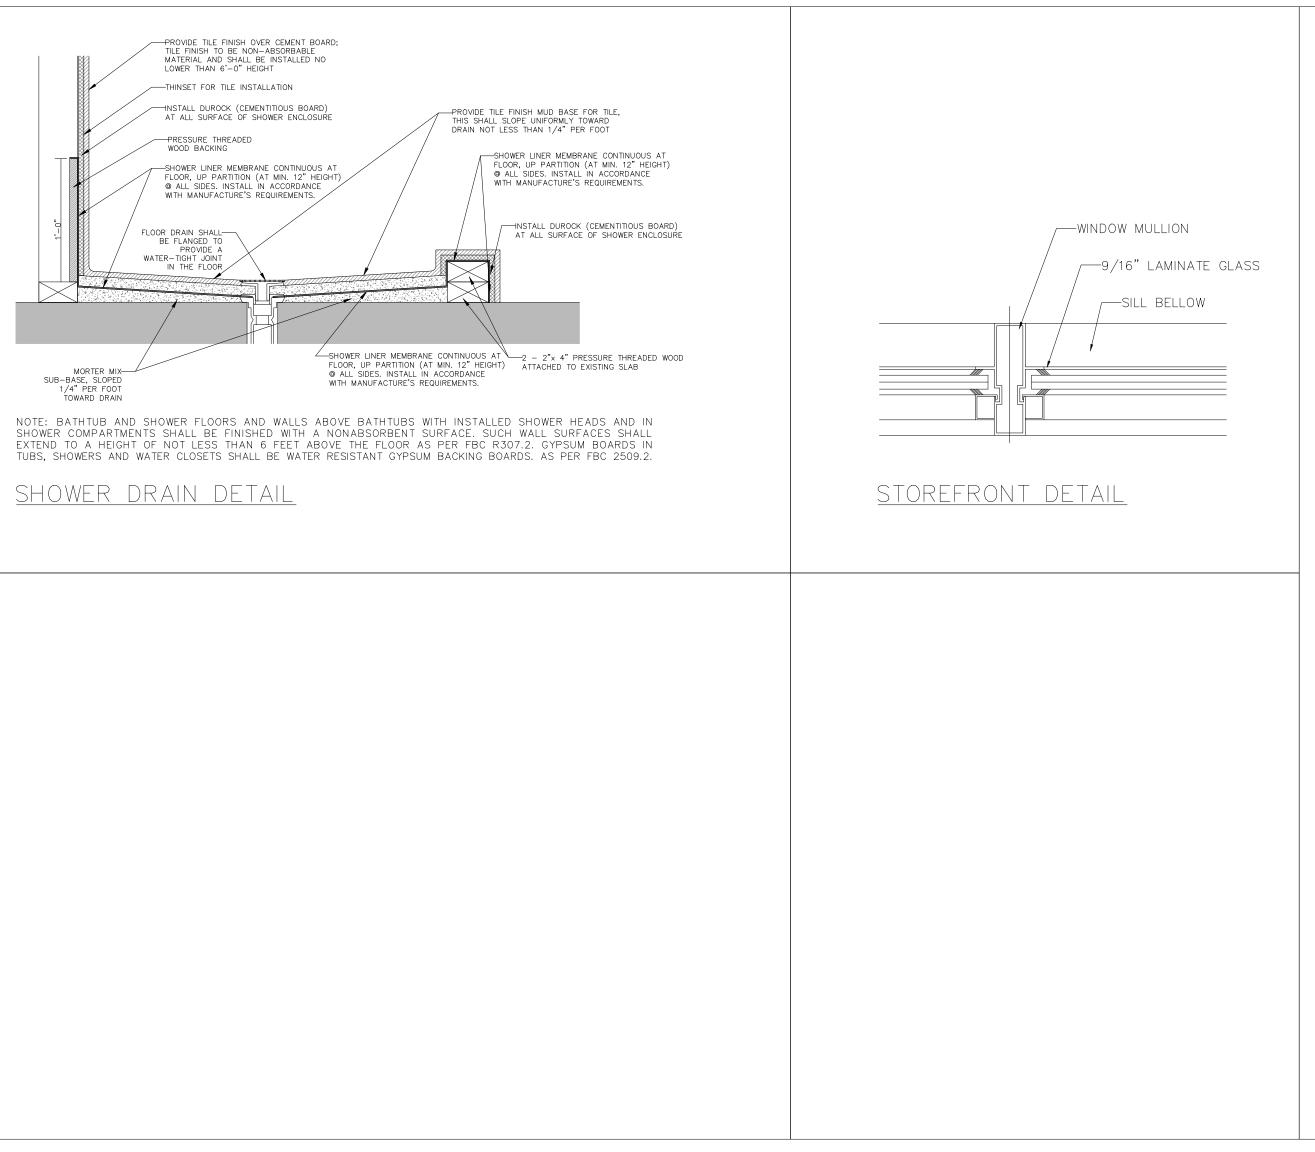

CATES     | 4     | 2  | 68"   | 6 6"   | 1 3/4" | 6 10" | 6 8"      | IMPACT GLASS | METAL | LIGHT TINTED OR<br>CLEAR | BLACK  | SLIDING DOOR |         | 1.06     | 0.43 |
|                 | 5                      | e IST. GARAGE | 5     | 1  | 8 10" | 7 7"   | 1 3/4" | 9 0"  | 7 9"      | IMPACT GLASS | METAL | LIGHT TINTED OR<br>CLEAR | BLACK  | SLIDING DOOR |         | 1.06     | 0.43 |
|                 | 6                      | NEW. GARAGE   | 6     | 2  | 8 1"  | 7 10"  | 1 3/4" | 8 3"  | 8 0"      | IMPACT GLASS | METAL | LIGHT TINTED OR<br>CLEAR | BLACK  | SLIDING DOOR |         | 1.06     | 0.43 |















Scale: AS SHOWN

Job No.:

Drawn by:

Checked by: RP Jr

2023/

RP

Վ5Ո1

## 9 0" 9 0" 5 +39.94 / 51.66







## Checked by: RP Jr.

Drawn by:

Job No.:

2023/

RP







#### PROJECT

1234 COUNTRY CLUB PRADO CORAL GABLES, FL 33134

OWNER

FRANK CZUL GURDIAN ANDREA PORRAS

### ARCHITECT



#### REWORKS



#### REVISIONS

<u>/1</u> <u>/2</u> 3 ∕4∖ ∕5∖ <u>∕7</u>∖

### INFORMATION

### GENERAL DETAILS

DATE: 07/30/2023 Scale: AS SHOWN 2023/ Job No.: RP Drawn by: Checked by: RP Jr.

Sheet

| Δ | 7 | 0 | 1 |
|---|---|---|---|
|   | / | U |   |