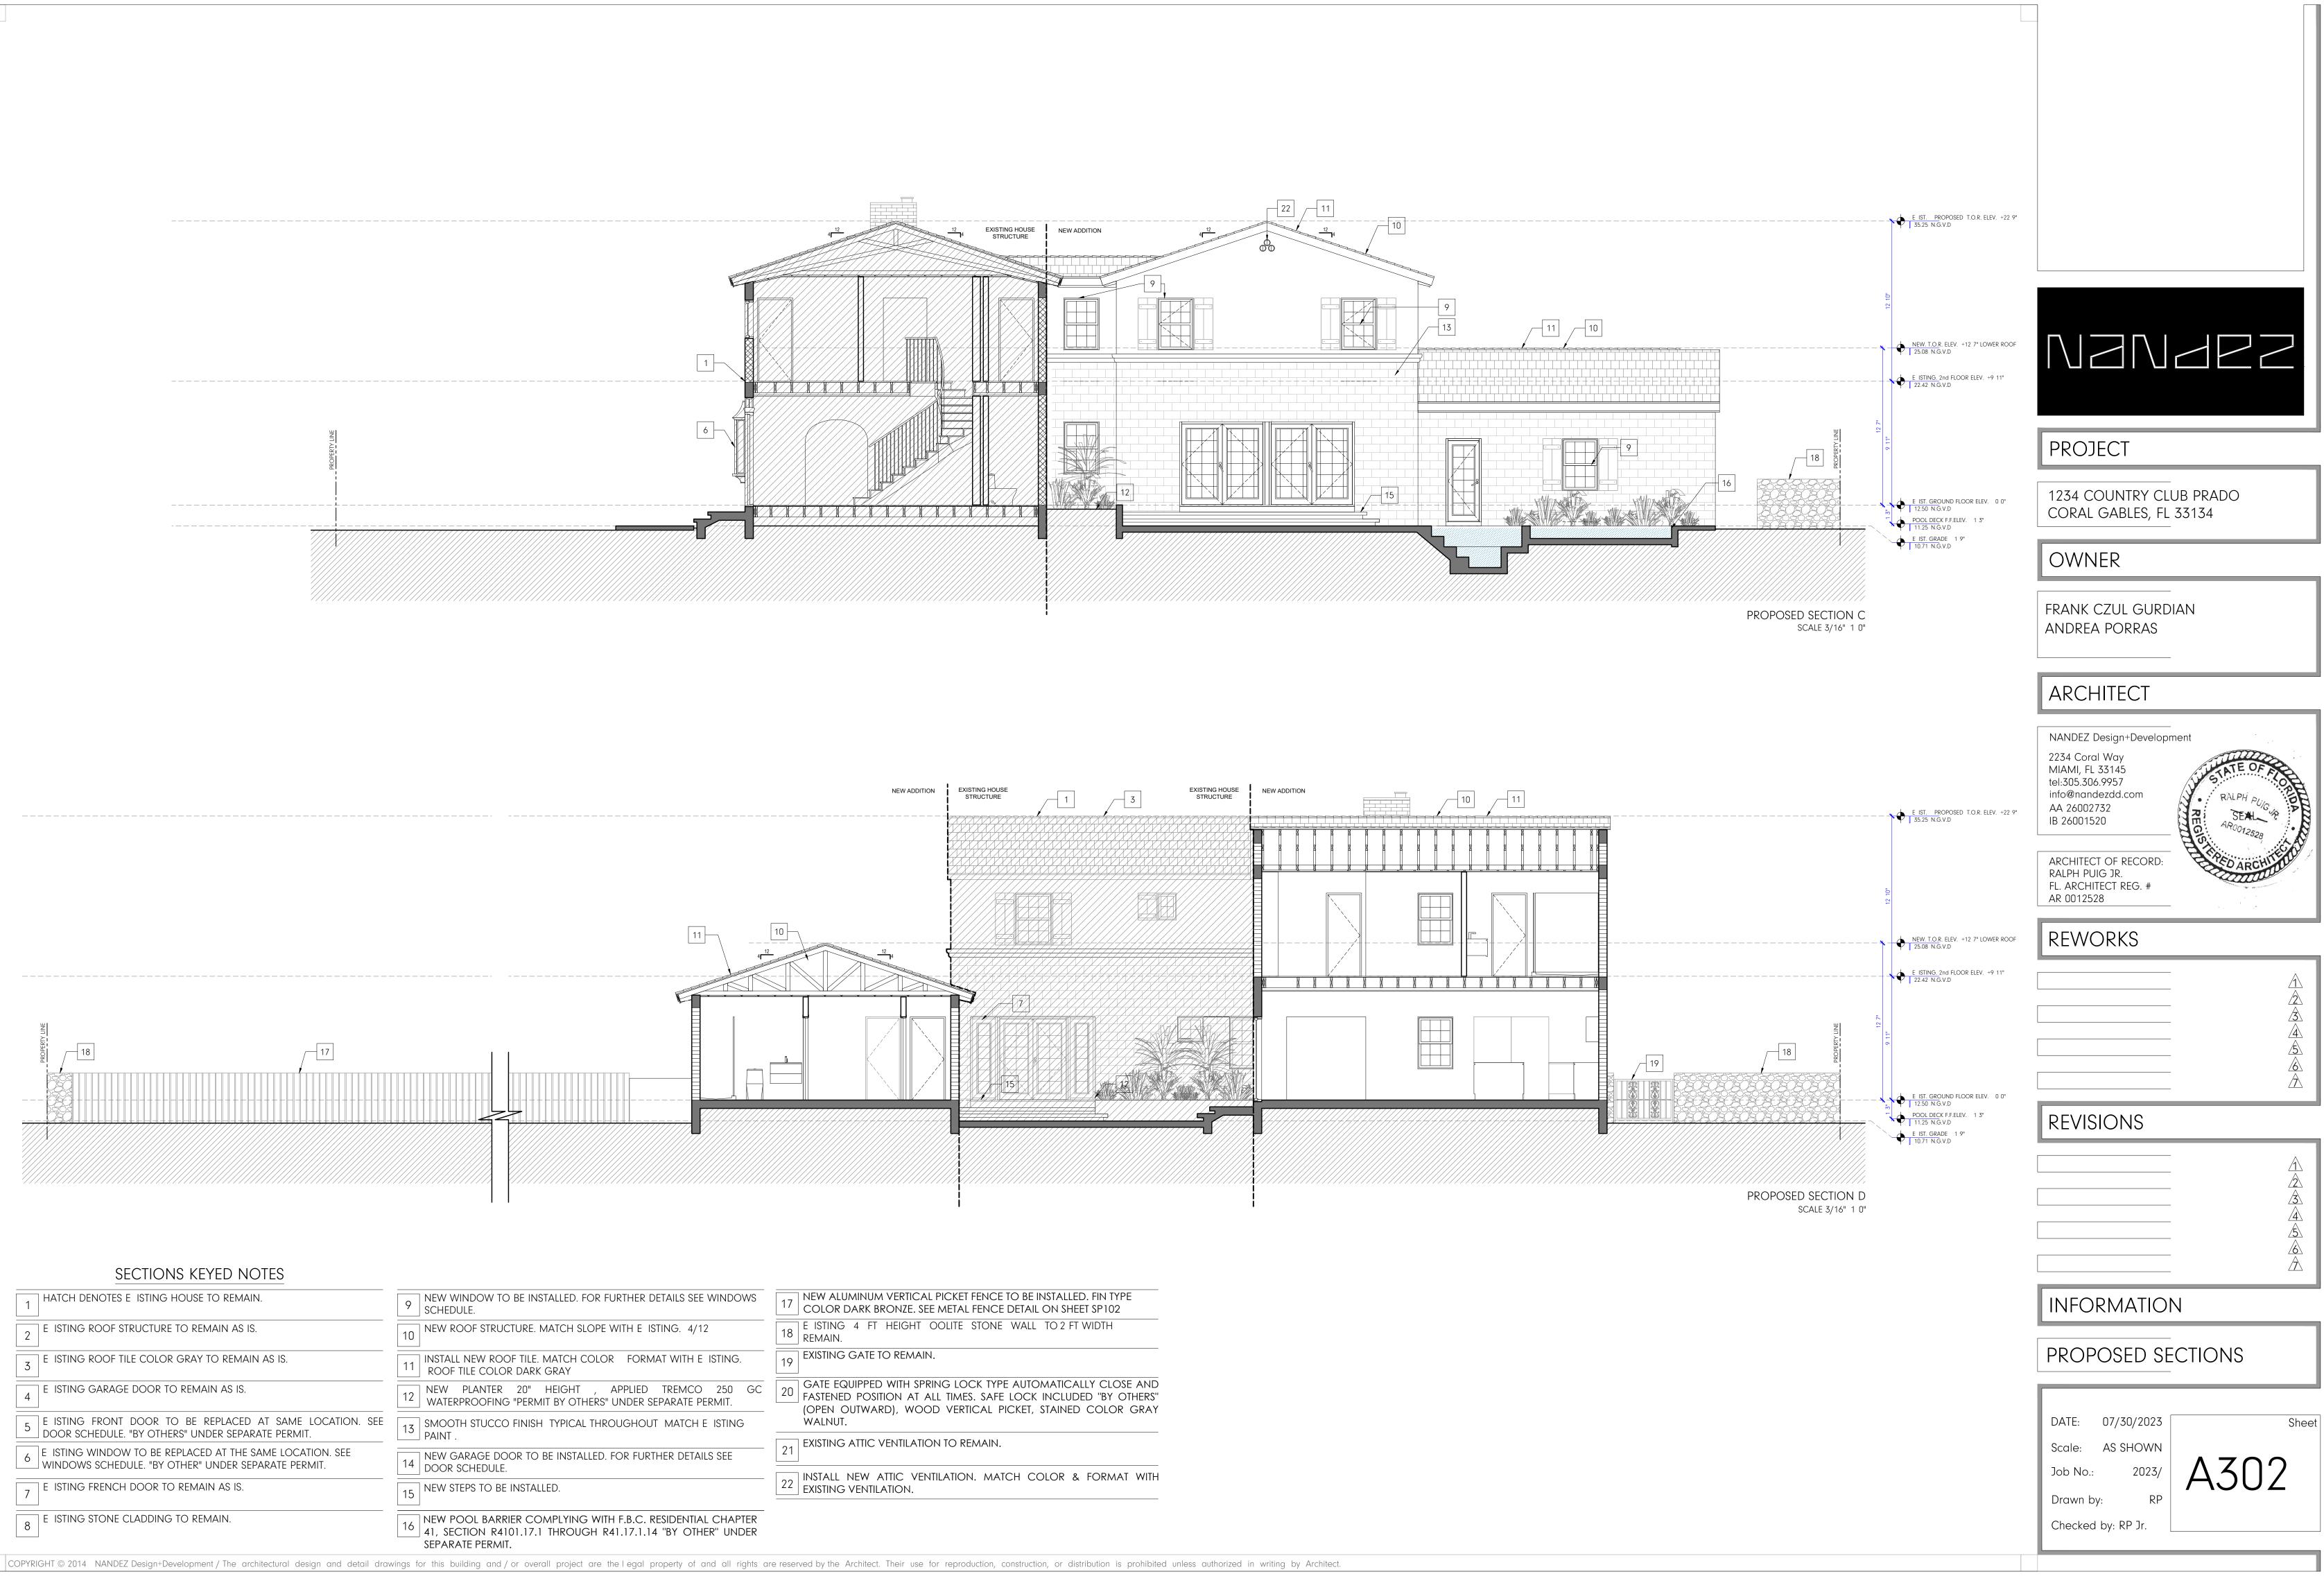

#### PROJECT

1234 COUNTRY CLUB PRADO CORAL GABLES, FL 33134 OWNER

FRANK CZUL GURDIAN/ ANDREA PORRAS

FEBRUARY 2024

#### PROJECT

1234 COUNTRY CLUB PRADO CORAL GABLES, FL 33134

#### OWNER

FRANK CZUL GURDIAN ANDREA PORRAS

#### ARCHITECT

ARCHITECT OF RECORD: RALPH PUIG JR. FL. ARCHITECT REG. # AR 0012528

#### REWORKS

REVISIONS

### INFORMATION

#### GENERAL NOTES

| DATE:    | 07/30/2023 | Sheet |
|----------|------------|-------|
| Scale:   | AS SHOWN   |       |
| Job No.: | 2023/      | G101  |
| Drawn by | v: RP      |       |
| Checked  | by: RP Jr. |       |
|          |            |       |