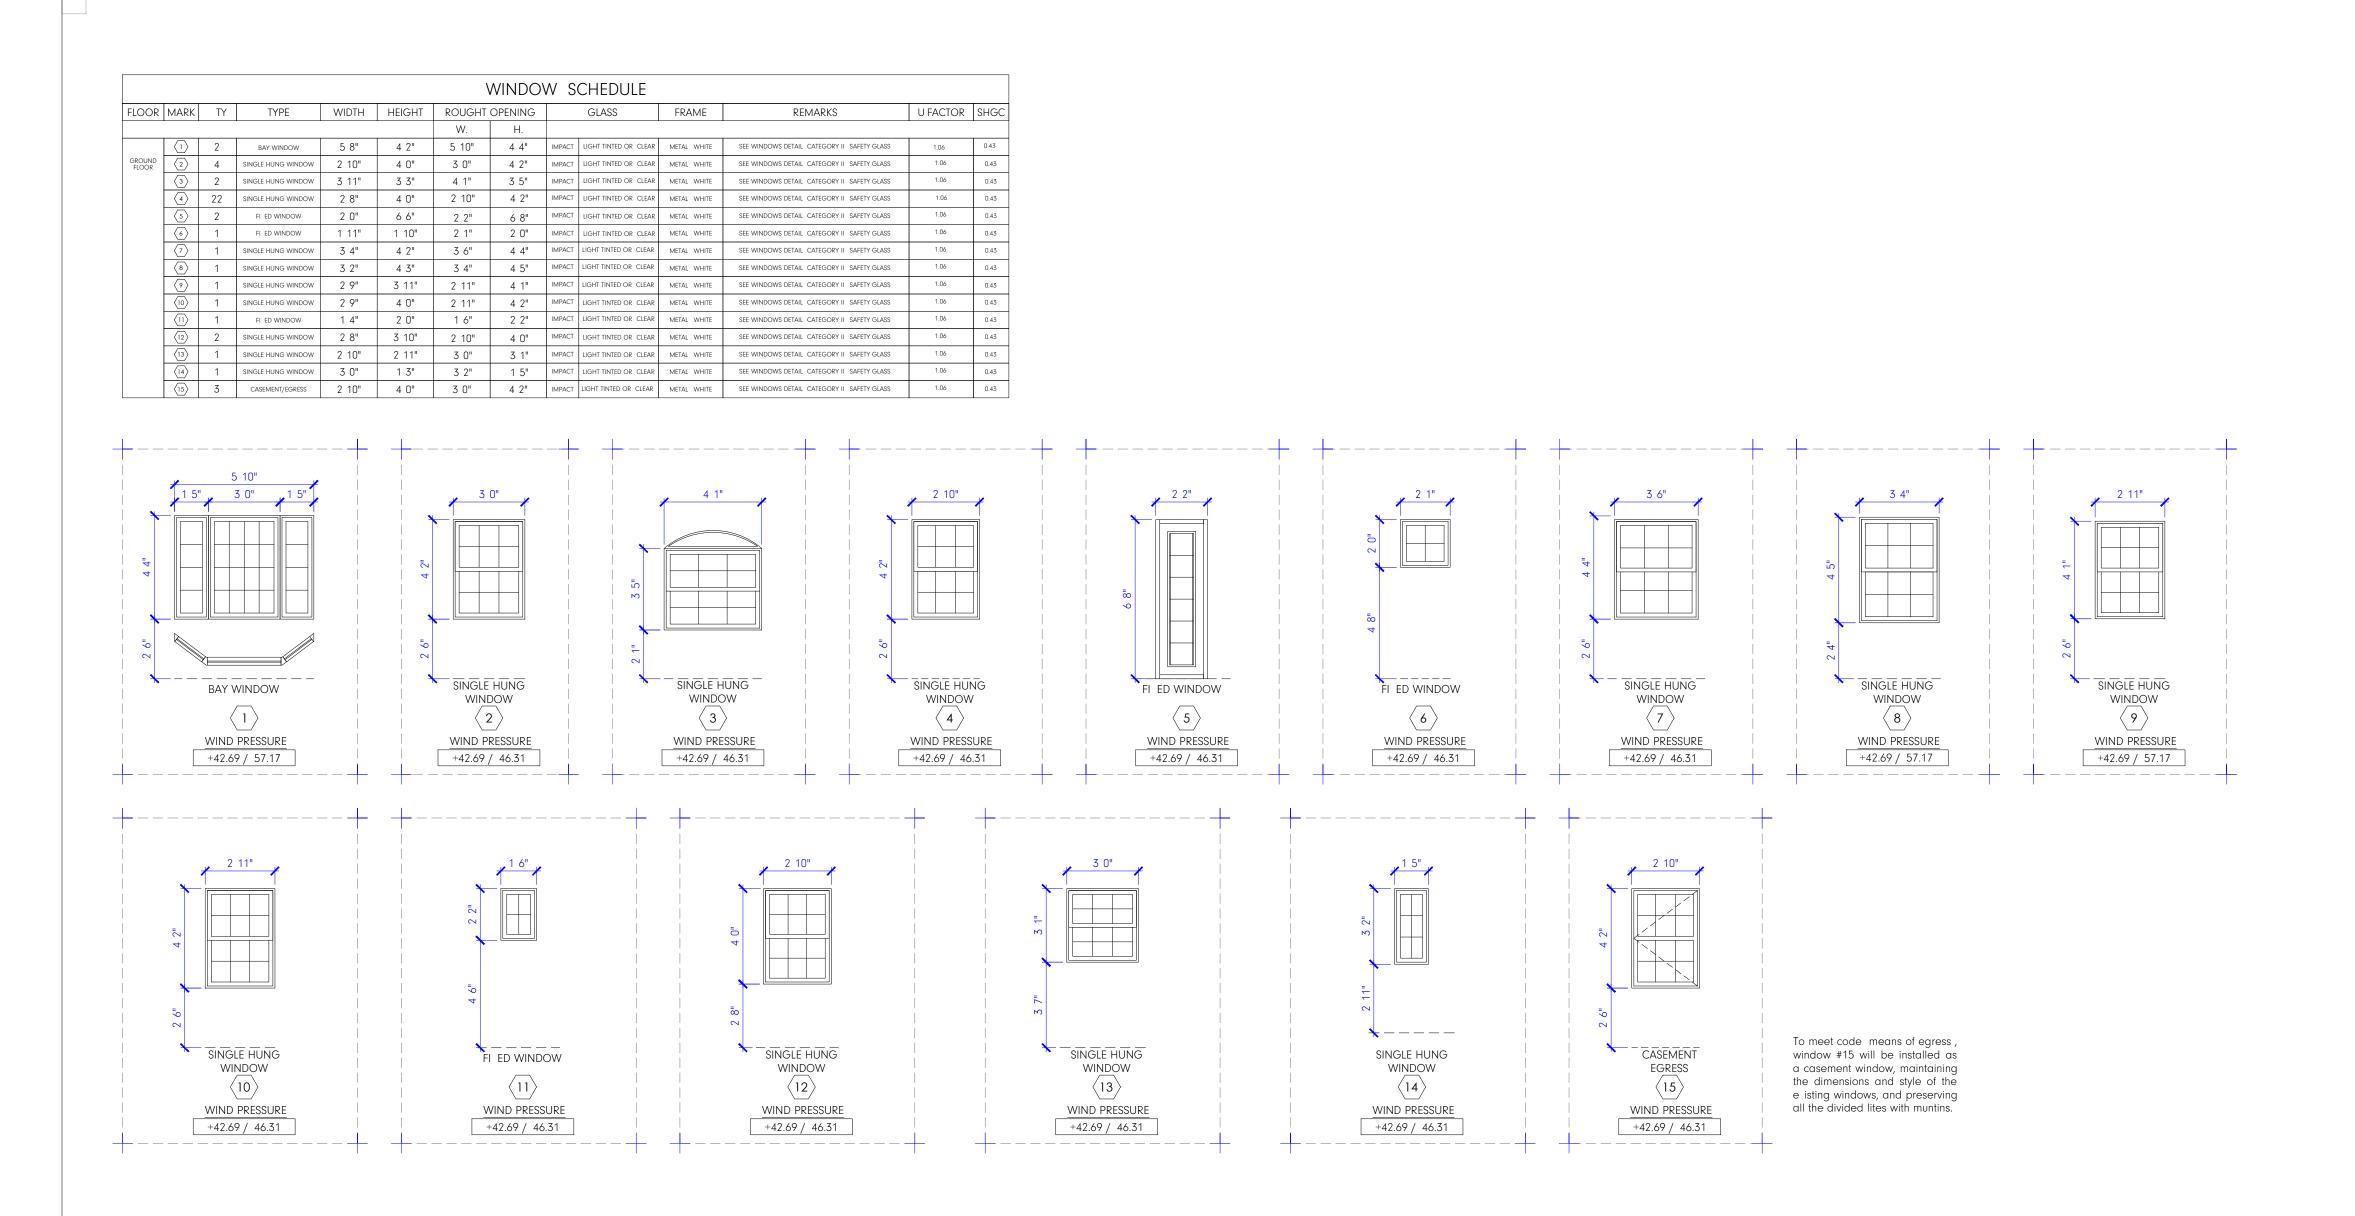

|
|    |                                                                                                                                                                                                    |



COPYRIGHT © 2014 NANDEZ Design+Development / The architectural design and detail drawings for this building and / or overall project are the legal property of and all rights are reserved by the Architect. Their use for reproduction, construction, or distribution is prohibited unless authorized in writing by Architect.

| DATE:    | 07/30/2023 |   |
|----------|------------|---|
| Scale:   | AS SHOWN   |   |
| Job No.: | 2023/      | L |
| Drawn by | /: RP      |   |
| Checked  |            |   |

Sheet



| INTERIOR DOOR SCHEDULE                               |                |   |    |      |       |               |       |       |            |       |               |               |             |                                   |
|------------------------------------------------------|----------------|---|----|------|-------|---------------|-------|-------|------------|-------|---------------|---------------|-------------|-----------------------------------|
| FLOOR MARK LOCATION ELEV. TY. DOOR SIZE ROUGH OPENIN |                |   |    |      |       | PENING SIZE   |       |       |            | ISH   | DETAILS       | REMARKS       |             |                                   |
|                                                      |                |   |    | W.   | H.    | T