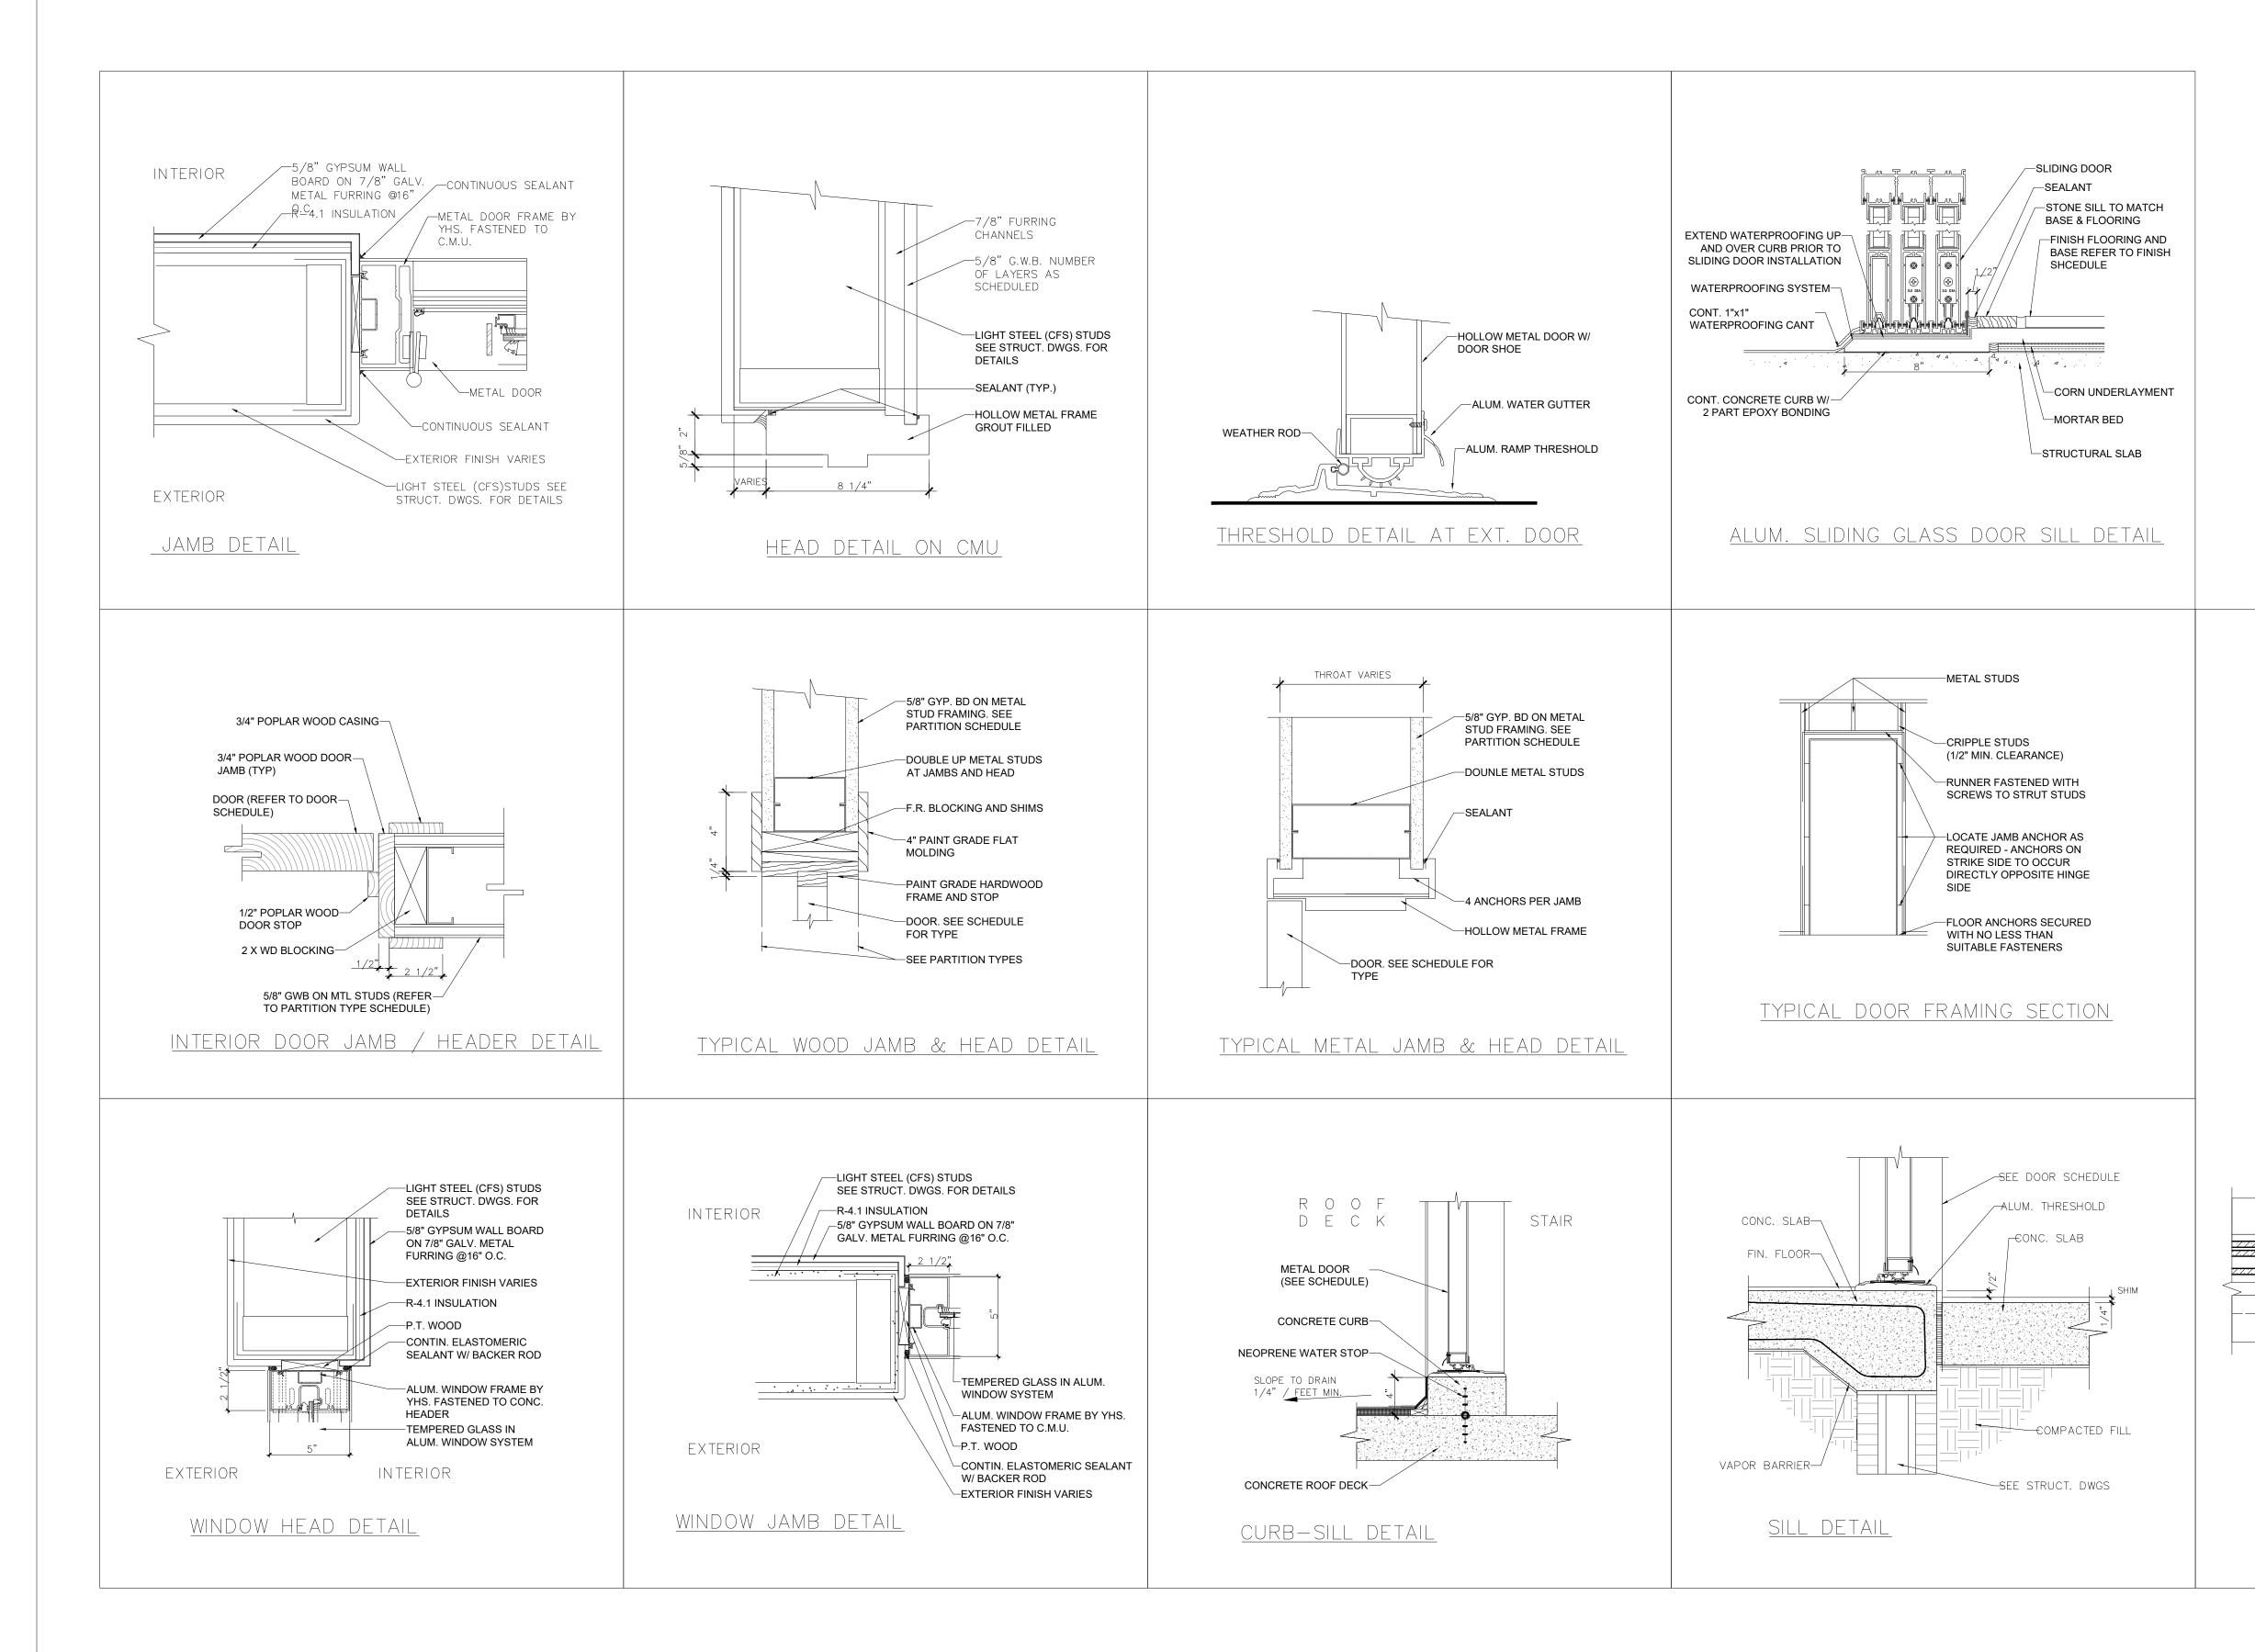

| 0.43 |
|                 | 4                      | INDICATES     | 4     | 2  | 68"   | 6 6"   | 1 3/4" | 6 10" | 6 8"      | IMPACT GLASS | METAL | LIGHT TINTED OR<br>CLEAR | BLACK  | SLIDING DOOR |         | 1.06     | 0.43 |
|                 | 5                      | e IST. GARAGE | 5     | 1  | 8 10" | 7 7"   | 1 3/4" | 9 0"  | 7 9"      | IMPACT GLASS | METAL | LIGHT TINTED OR<br>CLEAR | BLACK  | SLIDING DOOR |         | 1.06     | 0.43 |
|                 | 6                      | NEW. GARAGE   | 6     | 2  | 8 1"  | 7 10"  | 1 3/4" | 8 3"  | 8 0"      | IMPACT GLASS | METAL | LIGHT TINTED OR<br>CLEAR | BLACK  | SLIDING DOOR |         | 1.06     | 0.43 |















Scale: AS SHOWN

Job No.:

Drawn by:

Checked by: RP Jr

2023/

RP

Վ5Ո1

## 9 0" 9 0" 5 +39.94 / 51.66







## Checked by: RP Jr.

Drawn by:

Job No.:

2023/

RP







#### PROJECT

1234 COUNTRY CLUB PRADO CORAL GABLES, FL 33134

OWNER

FRANK CZUL GURDIAN ANDREA PORRAS

### ARCHITECT



#### REWORKS



#### REVISIONS

<u>/1</u> <u>/2</u> 3 ∕4∖ ∕5∖ <u>∕7</u>∖

### INFORMATION

### GENERAL DETAILS

DATE: 07/30/2023 Scale: AS SHOWN 2023/ Job No.: RP Drawn by: Checked by: RP Jr.

Sheet

| Δ | 7 | 0 | 1 |
|---|---|---|---|
|   | / | U |   |