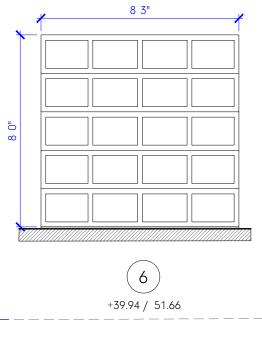

| 0.43 |
|                 | 4                      | INDICATES     | 4     | 2  | 68"   | 6 6"   | 1 3/4" | 6 10" | 6 8"      | IMPACT GLASS | METAL | LIGHT TINTED OR<br>CLEAR | BLACK  | SLIDING DOOR |         | 1.06     | 0.43 |
|                 | 5                      | e IST. GARAGE | 5     | 1  | 8 10" | 7 7"   | 1 3/4" | 9 0"  | 7 9"      | IMPACT GLASS | METAL | LIGHT TINTED OR<br>CLEAR | BLACK  | SLIDING DOOR |         | 1.06     | 0.43 |
|                 | 6                      | NEW. GARAGE   | 6     | 2  | 8 1"  | 7 10"  | 1 3/4" | 8 3"  | 8 0"      | IMPACT GLASS | METAL | LIGHT TINTED OR<br>CLEAR | BLACK  | SLIDING DOOR |         | 1.06     | 0.43 |















Scale: AS SHOWN

Job No.:

Drawn by:

Checked by: RP Jr

2023/

RP

Վ5Ո1

## 9 0" 9 0" 5 +39.94 / 51.66







## Checked by: RP Jr.

Drawn by:

Job No.:

2023/

RP







#### PROJECT

1234 COUNTRY CLUB PRADO CORAL GABLES, FL 33134

OWNER

FRANK CZUL GURDIAN ANDREA PORRAS

### ARCHITECT



#### REWORKS



#### REVISIONS

<u>/1</u> <u>/2</u> 3 ∕4∖ ∕5∖ <u>∕7</u>∖

### INFORMATION

### GENERAL DETAILS

DATE: 07/30/2023 Scale: AS SHOWN 2023/ Job No.: RP Drawn by: Checked by: RP Jr.

Sheet

| Δ | 7 | 0 | 1 |
|---|---|---|---|
|   | / | U |   |