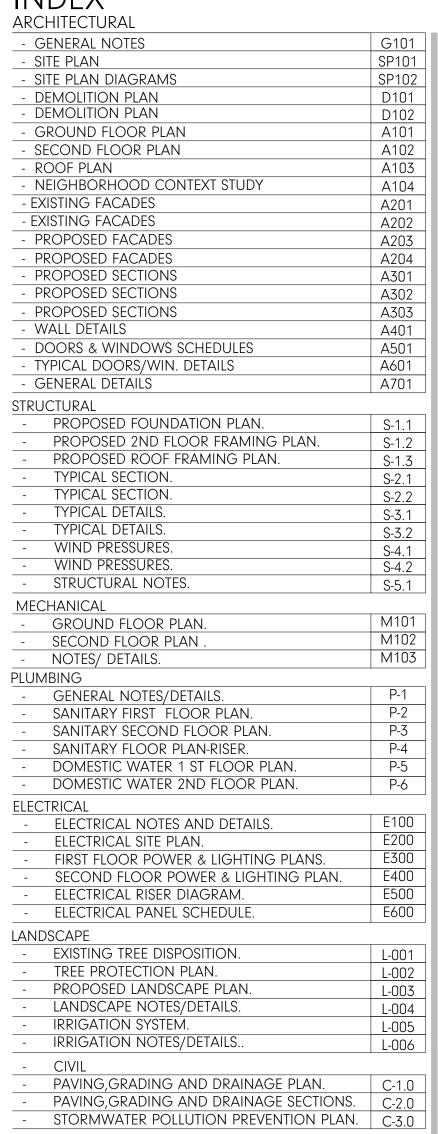

# 

#### INDEX



#### PROJECT

1234 COUNTRY CLUB PRADO CORAL GABLES, FL 33134 OWNER

FRANK CZUL GURDIAN/ ANDREA PORRAS

FEBRUARY 2024

### **GENERAL NOTES:**

- 1. CONCRETE SHALL HAVE 3,000 PSI COMPRESSIVE STRENGTH AT 28 DAYS.
- UNLESS OTHER- WISE NOTED (U.O.N.) 2. ALL REINFORCING STEEL SHALL BE DEFORMED BARS, AND SHALL HAVE A MINIMUM YIELD STRENGTH OF 60,000 PSI GRADE 60, AND MEET ASTM A-615 SPECS.
- 3. ALL STRUCTURAL STEEL SHALL HAVE A MINIMUM YIELD STRENGTH OF 36,000 PSI, AND MEET ASTM A-36 SPECS.
- 4. DROP TIE BEAM OVER DOORS EXTEND 8" PAST OPENING ON BOTH SIDES AND ADD 2-#5 BARS FOR EVERY ADDITIONAL 8" OF BEAM HEIGHT (2 ADDITIONAL BARS MIN.)

#### FOUNDATIONS

#### SOIL STATEMENT:

- 1. THE SOIL AT THIS SITE HAS BEEN OBSERVED BY THE ARCHITECT OR ENGINEER TO BE COMPOSED OF SAND AND ROCKS AND CAN BE C