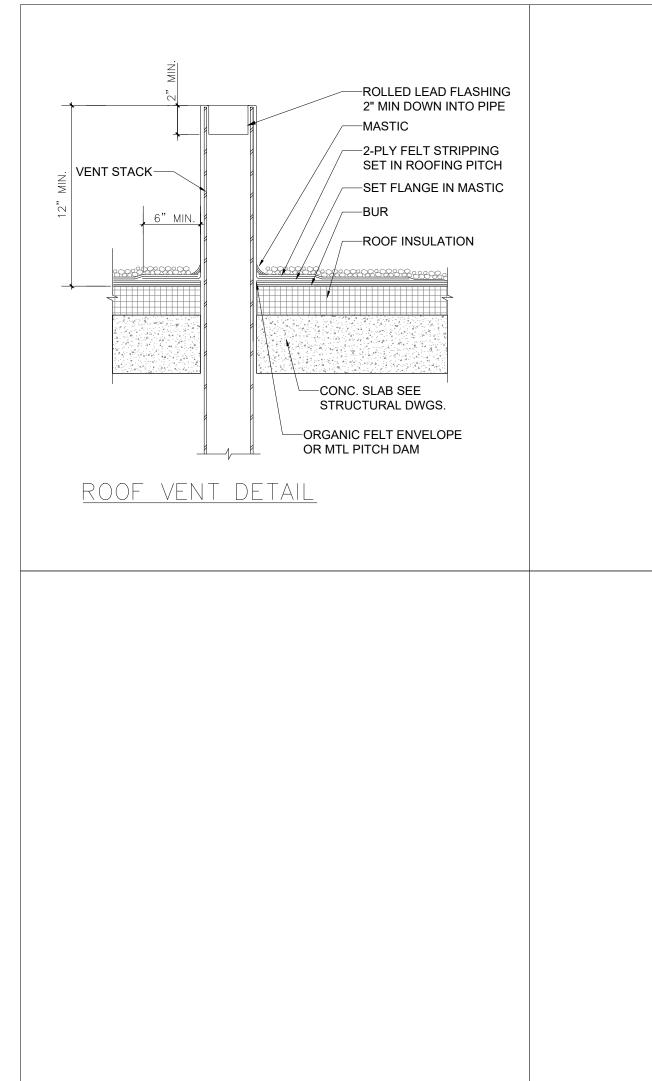

DICATES     | 4     | 2  | 68"   | 6 6"   | 1 3/4" | 6 10" | 6 8"      | IMPACT GLASS | METAL | LIGHT TINTED OR<br>CLEAR | BLACK  | SLIDING DOOR |         | 1.06     | 0.43 |
|                 | 5                      | e IST. GARAGE | 5     | 1  | 8 10" | 7 7"   | 1 3/4" | 9 0"  | 7 9"      | IMPACT GLASS | METAL | LIGHT TINTED OR<br>CLEAR | BLACK  | SLIDING DOOR |         | 1.06     | 0.43 |
|                 | 6                      | NEW. GARAGE   | 6     | 2  | 8 1"  | 7 10"  | 1 3/4" | 8 3"  | 8 0"      | IMPACT GLASS | METAL | LIGHT TINTED OR<br>CLEAR | BLACK  | SLIDING DOOR |         | 1.06     | 0.43 |















Scale: AS SHOWN

Job No.:

Drawn by:

Checked by: RP Jr

2023/

RP

Վ5Ո1

## 9 0" 9 0" 5 +39.94 / 51.66







## Checked by: RP Jr.

Drawn by:

Job No.:

2023/

RP







#### PROJECT

1234 COUNTRY CLUB PRADO CORAL GABLES, FL 33134

OWNER

FRANK CZUL GURDIAN ANDREA PORRAS

### ARCHITECT



#### REWORKS



#### REVISIONS

<u>/1</u> <u>/2</u> 3 ∕4∖ ∕5∖ <u>∕7</u>∖

### INFORMATION

### GENERAL DETAILS

DATE: 07/30/2023 Scale: AS SHOWN 2023/ Job No.: RP Drawn by: Checked by: RP Jr.

Sheet

| Δ | 7 | 0 | 1 |
|---|---|---|---|
|   | / | U |   |