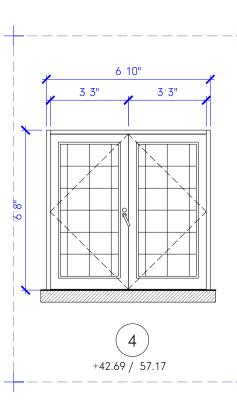

## **INTRUSION NOTES:**

PANEL, RAISE CAPACITY OF PANEL & SERVICE IF REQUIRED.

- 1. ALL LOCKS ON EXTERIOR DOORS SHALL BE CAPABLE OF RESISTING A FORCE OF 300 LBS. APPLIED IN ANY MOVABLE DIRECTION
- 2. ALL SINGLE EXTERIOR SWING DOORS SHALL HAVE A LOCK TO BE KEY OPERATED FROM EXTERIOR WITH A MINIMUM OF 6000 POSSIBLE KEY CHANGES OR LOCKING COMBINATIONS IF KEY LOCK IS USED, THERE SHALL BE AN AUXILIARY SINGLE DEAD BOLT WITH HARDENED BOLT OR INSERTS
- 3. THE ACTIVE LEAF OF PAIR OF EXTERIOR SWING DOORS SHALL HAVE SAME LOCKS AS REQUIRED FOR SINGLE EXTERIOR SWING DOORS. THE INACTIVE LEAF OF THESE PAIR OF DOORS SHALL HAVE MULTIPLE POINT LOCKS WITH 5/8" MINIMUM THROW BOLTS WITH INSERTS.
- 4. SLIDING GLASS DOORS SHALL BE PROVIDED WITH SLIDING DOOR DEAD BOLT OR A PIN NOT REMOVABLE OR OPERABLE FROM THE EXTERIOR AT THE JAMB, SILL, HEAD OR MEETING MULLIONS. THESE DOORS SHALL BE REINFORCED IN THE STRIKE AND LOCK AREA TO MAINTAIN BOLT STRENGTH EFFECTIVENESS IF NECESSARY AND SUCH DOORS SHALL HAVE NO SCREWS REMOVABLE FROM OUTSIDE WHICH WOULD FACILITATE READY ENTRY FROM OUTSIDE.
- 5. OVERHEAD DOORS SHALL BE PROVIDED WITH MULTIPLE POINT LOCKS OR BE LOCKED AT MORE THAN ONE POINT WITH HARDENED BOLTS OR BOLTS WITH INSERTS ENGAGING AT LEAST TWO OPPOSITE POINTS A MINIMUM OF 5/8". OTHER LOCKING DEVICES SHALL NOT BE REQUIRED WHERE SUCH DOORS ARE CONTROLLED AND LOCKED BY ELECTRIC POWER.
- 6. HINGES ON EXTERIOR OUT SWINGING DOORS SHALL HAVE NON-EXPOSED SCREWS AND NON PINS.
- 7. JAMBS OF ALL EXTERIOR OFFSET TYPE IN-SWINGING DOORS SHALL BE RABBET OR OF SIMILAR FABRICATION TO PREVENT DEFEATING THE PURPOSE OF THE STRIKE AND THE INTEGRITY OF LOCKS AND LATCHES.
- 8. SINGLE SWINGING EXTERIOR DOORS, IF WOOD, SHALL BE SOLID CORE OF NOT LESS THAN 1 3/8" THICK.
- 9. GLASS IN EXTERIOR DOORS SHALL COMPLY WITH THE AMERICAN NATIONAL STANDARDS INSTITUTES Z97.1.

- MAXIMUM SPACING OF 12 INCHES.
- MID-SPAN.
- "F.B.C." 2023-8th EDITION VERTICAL AND HORIZONTAL.

- MEMBER GALVANIZED.

- THAN TWO NAILS IN ANY CONNECTION.

10. VISION PANELS IN EXTERIOR DOORS, OTHER THAN GLAZING WITHIN 40" OF THE INSIDE LOCKING ACTIVATING DEVICE OF LOCKS AND SWINGING GLASS DOORS SHALL COMPLY WITH AMERICAN NATIONAL STANDARDS INSTITUTE, STANDARD Z97.1. 11. SLIDING GLASS DOORS AND WINDOWS SHALL NOT BE INSTALLED CLOSER THAN 40"

12. VENTS IN OVERHEAD GARAGE TYPE DOORS SHALL NOT BE INSTALLED CLOSER THAN 13. SINGLE SWING EXTERIOR AND SWING DOORS CONNECTING LIVING AREAS WITH

GARAGE AREAS SHALL BE SECURED WITH A LATCH AND A SINGLE DEAD BOLT WITH ONE INCH MINIMUM THROWS OR A COMBINATION OF DEAD LATCH AND DEAD BOLT SETS WITH LATCH THROW A MINIMUM OF 1/2" AND BOLTS HAVING A 1" MINIMUM THROW. DOORS SHALL BE A MINIMUM OF 1 3/8" THICK SOLID CORE. 14. FRONT MAIN ENTRANCE DOORS SHALL BE PROVIDED WITH A SCOPE OR VISION