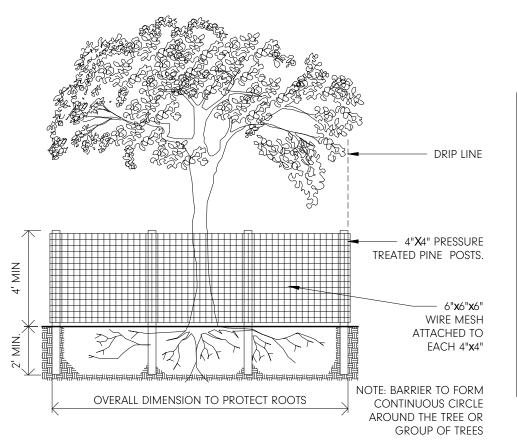

#### PROJECT

1234 COUNTRY CLUB PRADO CORAL GABLES, FL 33134

#### OWNER

FRANK CZUL GURDIAN ANDREA PORRAS

#### ARCHITECT

ARCHITECT OF RECORD: RALPH PUIG JR. FL. ARCHITECT REG. # AR 0012528

#### REWORKS

REVISIONS

### INFORMATION