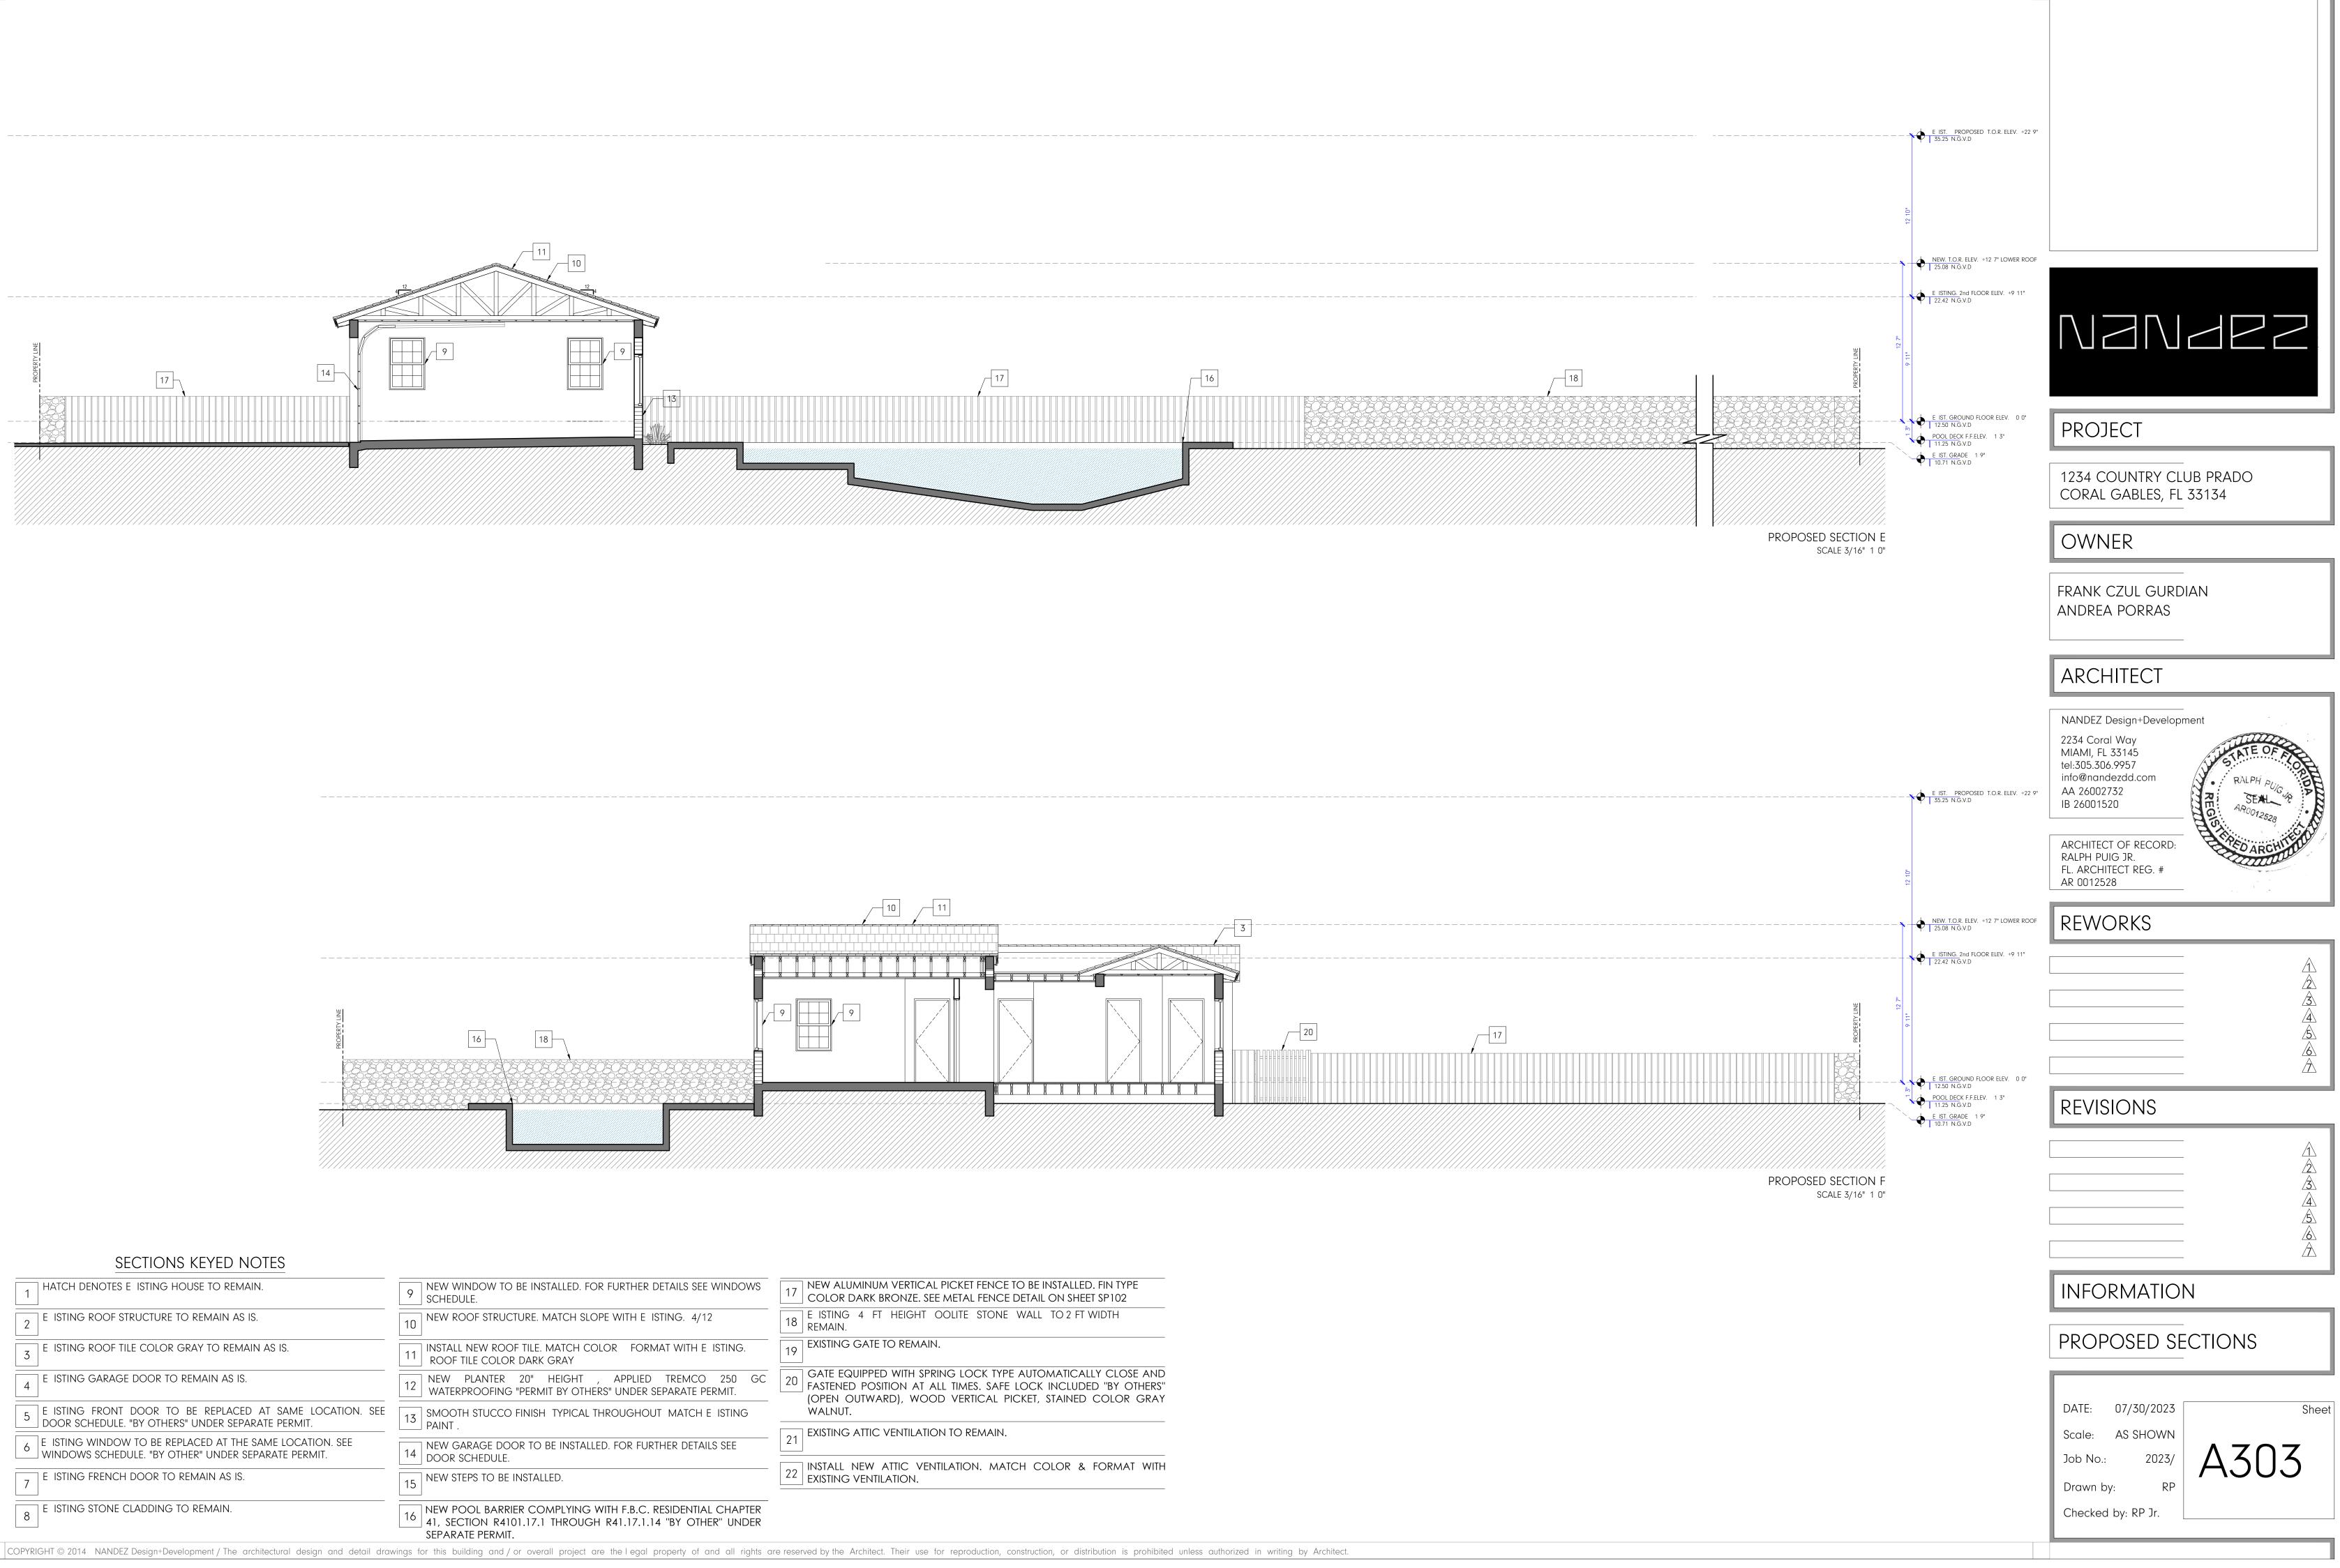

ING GATE TO REMAIN.                                                                                                                                                                    |        |
| GATE EQUIPPED WITH SPRING LOCK TYPE AUTOMATICALLY CLOSE /<br>FASTENED POSITION AT ALL TIMES. SAFE LOCK INCLUDED "BY OTH<br>(OPEN OUTWARD), WOOD VERTICAL PICKET, STAINED COLOR G<br>WALNUT. | IERS'' |
| EXISTING ATTIC VENTILATION TO REMAIN.                                                                                                                                                       |        |
| INSTALL NEW ATTIC VENTILATION. MATCH COLOR & FORMAT NEXISTING VENTILATION.                                                                                                                  | WITH   |





#### SECTIONS KEYED NOTES

| 1 HATCH DENOTES E ISTING HOUSE TO REMAIN.                                                                       | 9 NEW WINDOW TO BE INSTALLED. FOR FURTHER DETAILS SEE WINDOWS SCHEDULE.                                                                          |
|-----------------------------------------------------------------------------------------------------------------|--------------------------------------------------------------------------------------------------------------------------------------------------|
| 2 E ISTING ROOF STRUCTURE TO REMAIN AS IS.                                                                      | 10 NEW ROOF STRUCTURE. MATCH SLOPE WITH E ISTING. 4/12