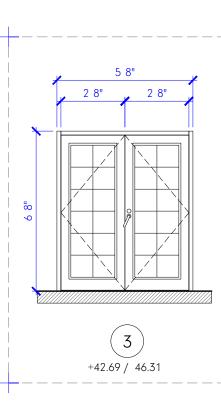

## **INTRUSION NOTES:**

PANEL, RAISE CAPACITY OF PANEL & SERVICE IF REQUIRED.

- 1. ALL LOCKS ON EXTERIOR DOORS SHALL BE CAPABLE OF RESISTING A FORCE OF 300 LBS. APPLIED IN ANY MOVABLE DIRECTION
- 2. ALL SINGLE EXTERIOR SWING DOORS SHALL HAVE A LOCK TO BE KEY OPERATED FROM EXTERIOR WITH A MINIMUM OF 6000 POSSIBLE KEY CHANGES OR LOCKING COMBINATIONS IF KEY LOCK IS USED, THERE SHALL BE AN AUXILIARY SINGLE DEAD BOLT WITH HARDENED BOLT OR INSERTS
- 3. THE ACTIVE LEAF OF PAIR OF EXTERIOR SWING DOORS SHALL HAVE SAME LOCKS AS REQUIRED FOR SINGLE EXTERIOR SWING DOORS. THE INACTIVE LEAF OF THESE PAIR OF DOORS SHALL HAVE MULTIPLE POINT LOCKS WITH 5/8" MINIMUM THROW BOLTS WITH INSERTS.
- 4. SLIDING GLASS DOORS SHALL BE PROVIDED WITH SLIDING DOOR DEAD BOLT OR A PIN NOT REMOVABLE OR OPERABLE FROM THE EXTERIOR AT THE JAMB, SILL, HEAD OR MEETING MULLIONS. THESE DOORS SHALL BE REINFORCED IN THE STRIKE AND LOCK AREA TO MAINTAIN BOLT STRENGTH EFFECTIVENESS IF NECESSARY AND SUCH DOORS SHALL HAVE NO SCREWS REMOVABLE FROM OUTSIDE WHICH WOULD FACILITATE READY ENTRY FROM OUTSIDE.
- 5. OVERHEAD DOORS SHALL BE PROVIDED WITH MULTIPLE POINT LOCKS OR BE LOCKED AT MORE THAN ONE POINT WITH HARDENED BOLTS OR BOLTS WITH INSERTS ENGAGING AT LEAST TWO OPPOSITE POINTS A MINIMUM OF 5/8". OTHER LOCKING DEVICES SHALL NOT BE REQUIRED WHERE SUCH DOORS ARE CONTROLLED AND LOCKED BY ELECTRIC POWER.
- 6. HINGES ON EXTERIOR OUT SWINGING DOORS SHALL HAVE NON-EXPOSED SCREWS AND NON PINS.
- 7. JAMBS OF ALL EXTERIOR OFFSET TYPE IN-SWINGING DOORS SHALL BE RABBET OR OF SIMILAR FABRICATION TO PREVENT DEFEATING THE PURPOSE OF THE STRIKE AND THE INTEGRITY OF LOCKS AND LATCHES.
- 8. SINGLE SWINGING EXTERIOR DOORS, IF WOOD, SHALL BE SOLID CORE OF NOT LESS THAN 1 3/8" THICK.
- 9. GLASS IN EXTERIOR DOORS SHALL COMPLY WITH THE AMERICAN NATIONAL STANDARDS INSTITUTES Z97.1.

- MAXIMUM SPACING OF 12 INCHES.
- MID-SPAN.
- "F.B.C." 2023-8th EDITION VERTICAL AND HORIZONTAL.

- MEMBER GALVANIZED.

- THAN TWO NAILS IN ANY CONNECTION.

10. VISION PANELS IN EXTERIOR DOORS, OTHER THAN GLAZING WITHIN 40" OF THE INSIDE LOCKING ACTIVATING DEVICE OF LOCKS AND SWINGING GLASS DOORS SHALL COMPLY WITH AMERICAN NATIONAL STANDARDS INSTITUTE, STANDARD Z97.1. 11. SLIDING GLASS DOORS AND WINDOWS SHALL NOT BE INSTALLED CLOSER THAN 40"

12. VENTS IN OVERHEAD GARAGE TYPE DOORS SHALL NOT BE INSTALLED CLOSER THAN 13. SINGLE SWING EXTERIOR AND SWING DOORS CONNECTING LIVING AREAS WITH

GARAGE AREAS SHALL BE SECURED WITH A LATCH AND A SINGLE DEAD BOLT WITH ONE INCH MINIMUM THROWS OR A COMBINATION OF DEAD LATCH AND DEAD BOLT SETS WITH LATCH THROW A MINIMUM OF 1/2" AND BOLTS HAVING A 1" MINIMUM THROW. DOORS SHALL BE A MINIMUM OF 1 3/8" THICK SOLID CORE. 14. FRONT MAIN ENTRANCE DOORS SHALL BE PROVIDED WITH A SCOPE OR VISION