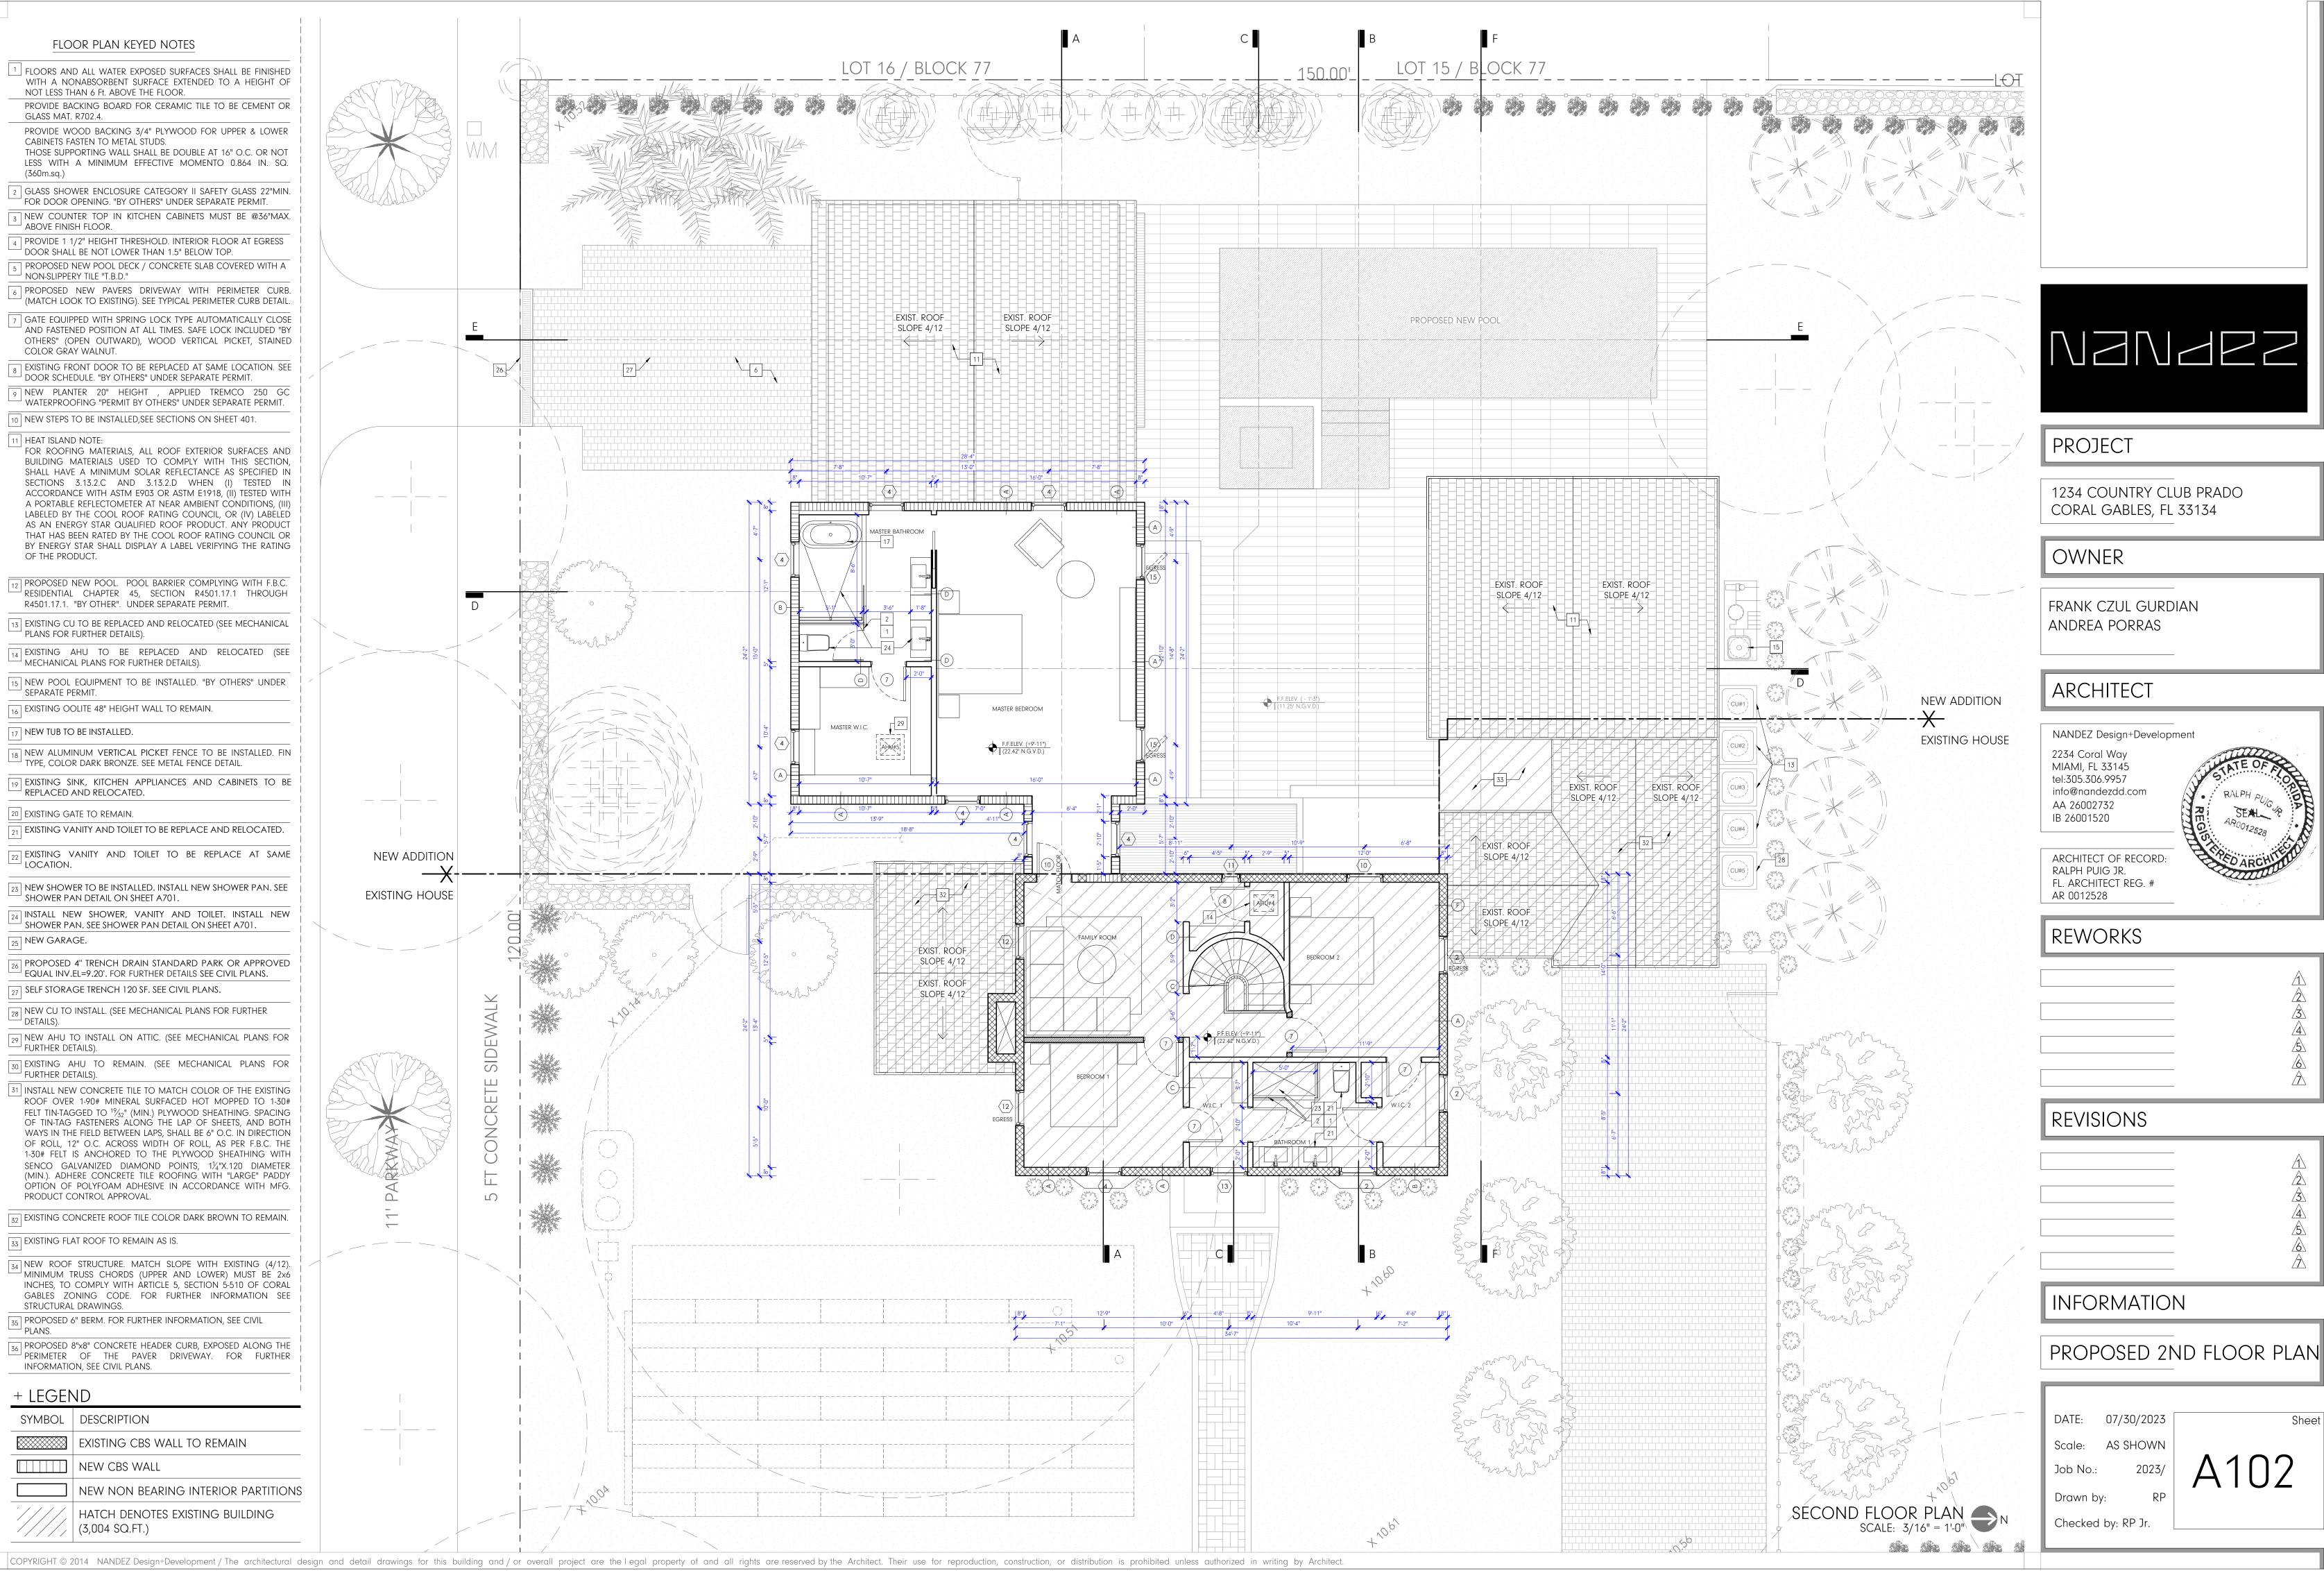

#### PROJECT

1234 COUNTRY CLUB PRADO CORAL GABLES, FL 33134

#### OWNER

FRANK CZUL GURDIAN ANDREA PORRAS

#### ARCHITECT

ARCHITECT OF RECORD: RALPH PUIG JR. FL. ARCHITECT REG. # AR 0012528