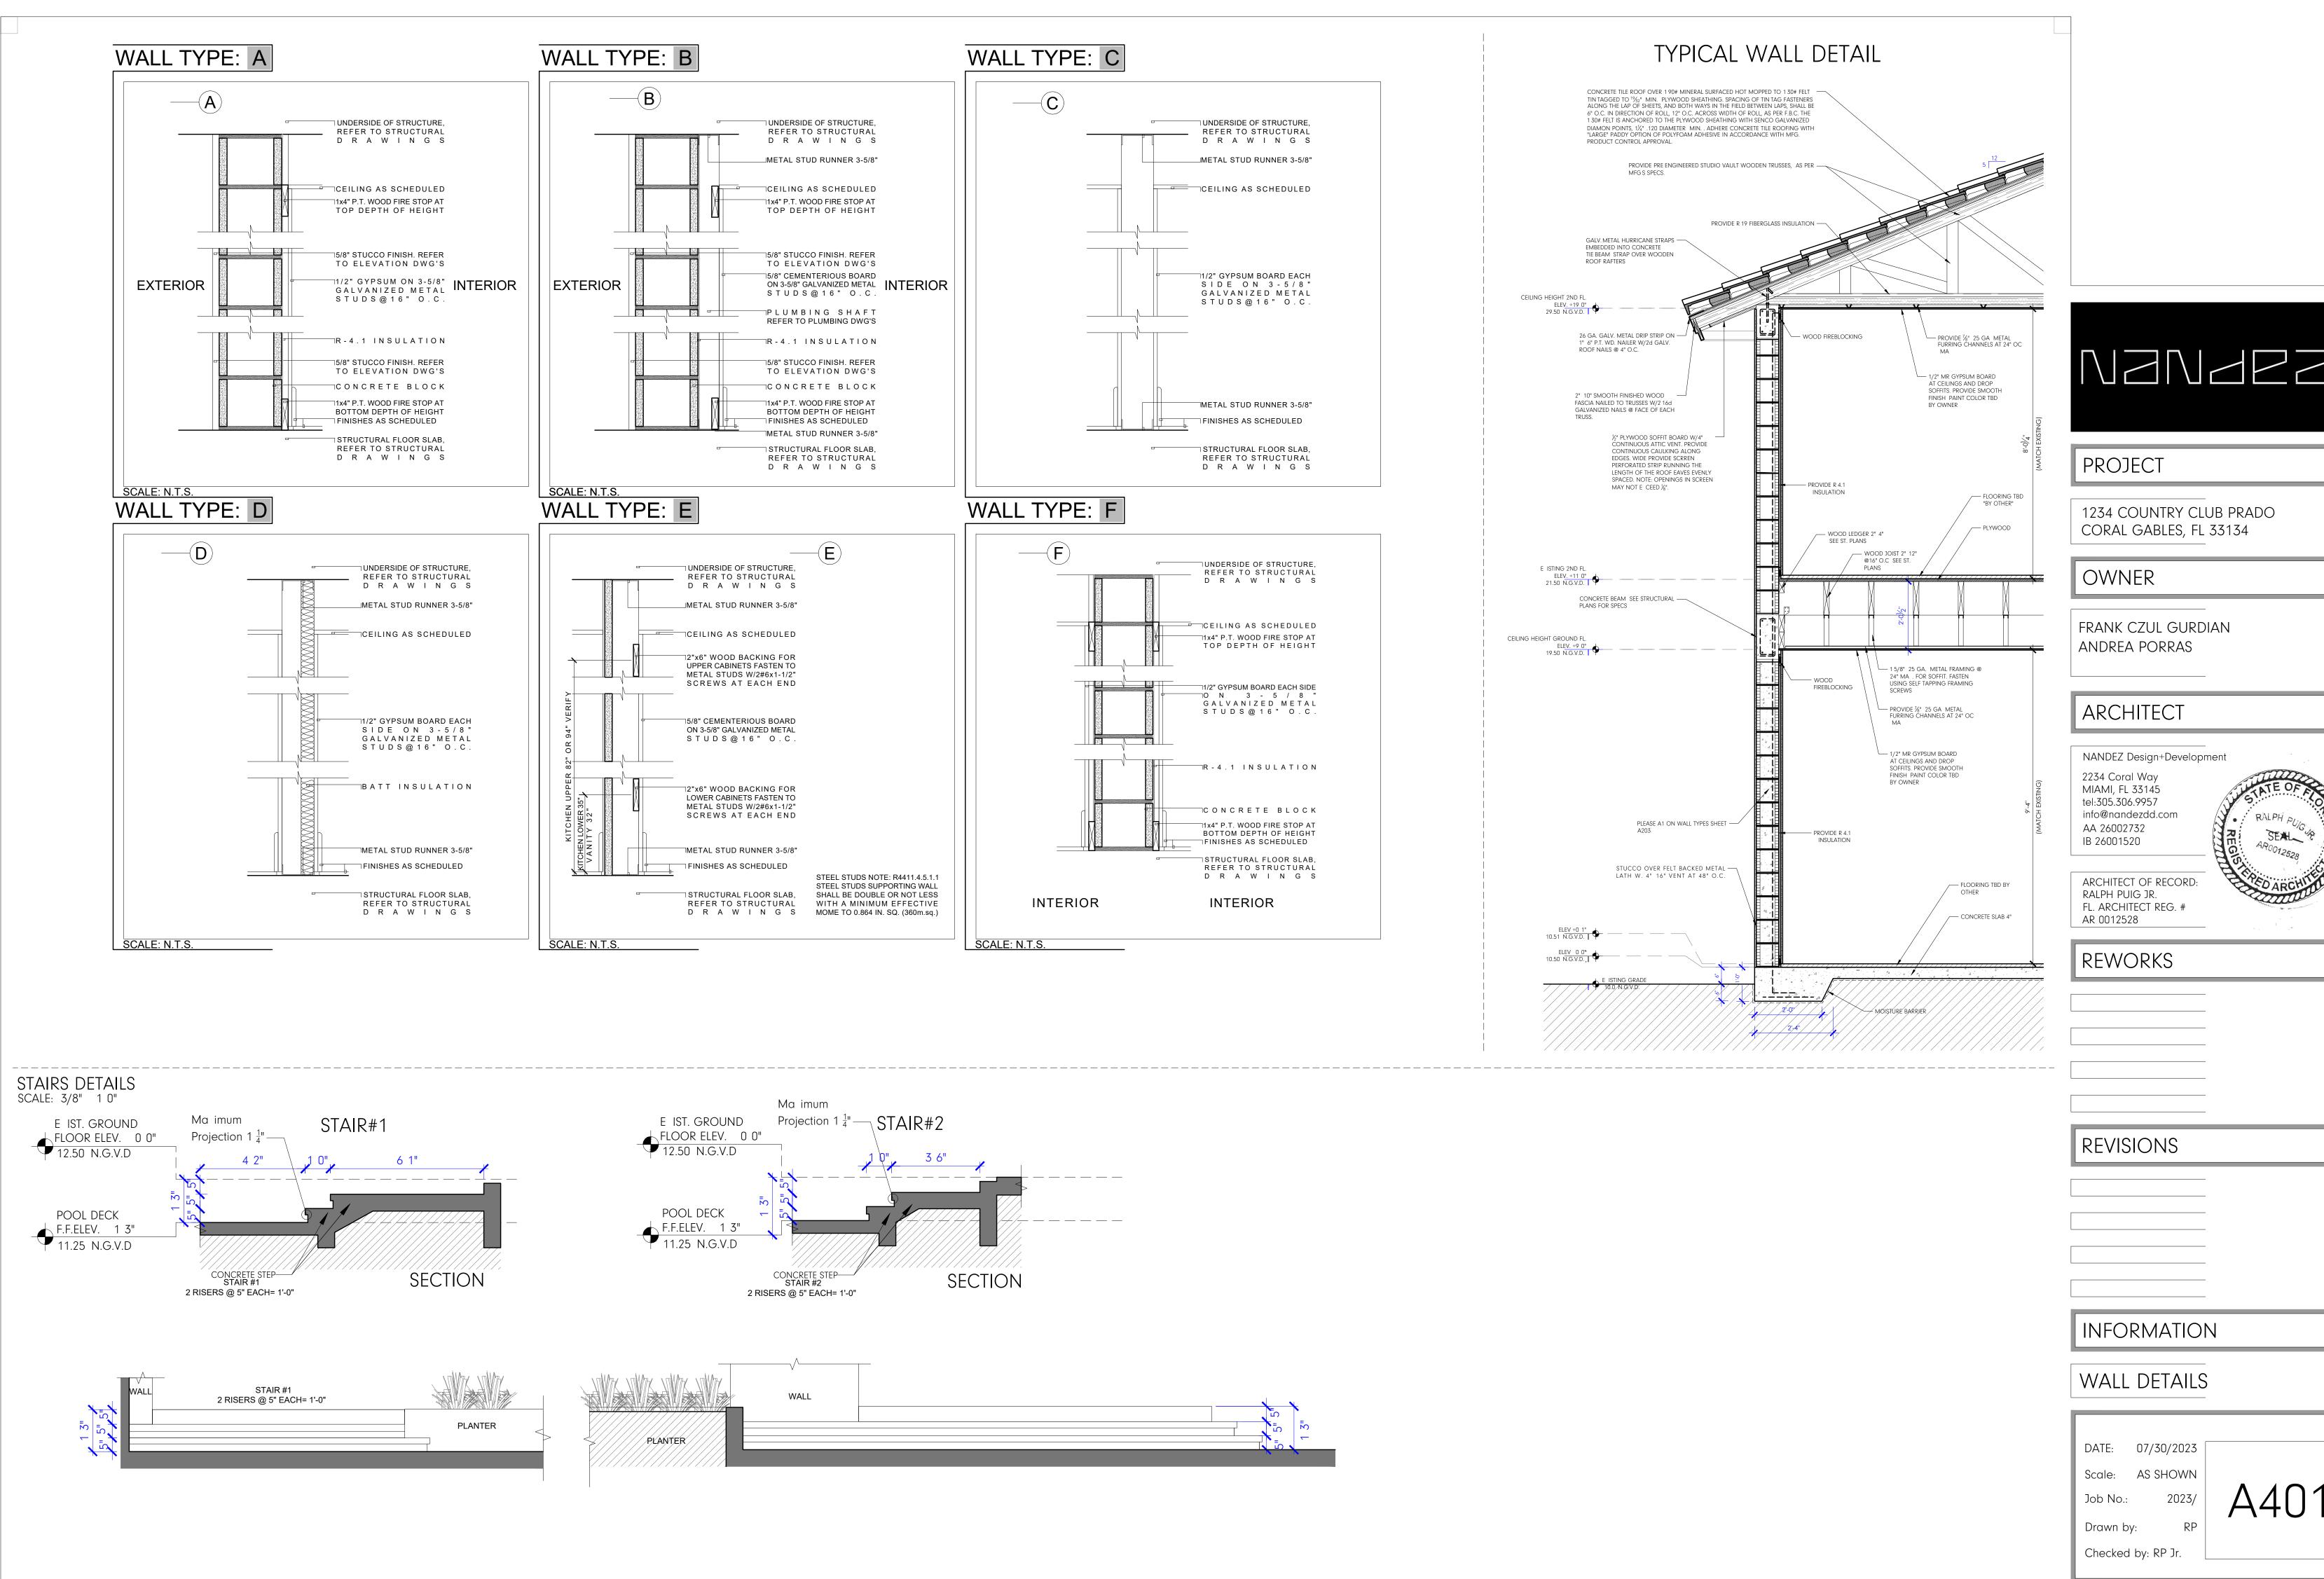

PED WITH SPRING LOCK TYPE AUTOMATICALLY CLOSE AND<br>FASTENED POSITION AT ALL TIMES. SAFE LOCK INCLUDED "BY OTHERS<br>(OPEN OUTWARD), WOOD VERTICAL PICKET, STAINED COLOR GRA<br>WALNUT. |
| 21 | EXISTING ATTIC VENTILATION TO REMAIN.                                                                                                                                                              |
| 22 | INSTALL NEW ATTIC VENTILATION. MATCH COLOR & FORMAT WITE EXISTING VENTILATION.                                                                                                                     |
|    |                                                                                                                                                                                                    |



COPYRIGHT © 2014 NANDEZ Design+Development / The architectural design and detail drawings for this building and / or overall project are the legal property of and all rights are reserved by the Architect. Their use for reproduction, construction, or distribution is prohibited unless authorized in writing by Architect.

| DATE:    | 07/30/2023 |   |
|----------|------------|---|
| Scale:   | AS SHOWN   |   |
| Job No.: | 2023/      | L |
| Drawn by | /: RP      |   |
| Checked  |            |   |

Sheet



| INTERIOR DOOR SCHEDULE                               |                |   |    |      |       |               |       |       |            |       |               |               |             |                                   |
|-----------------------------------------------------