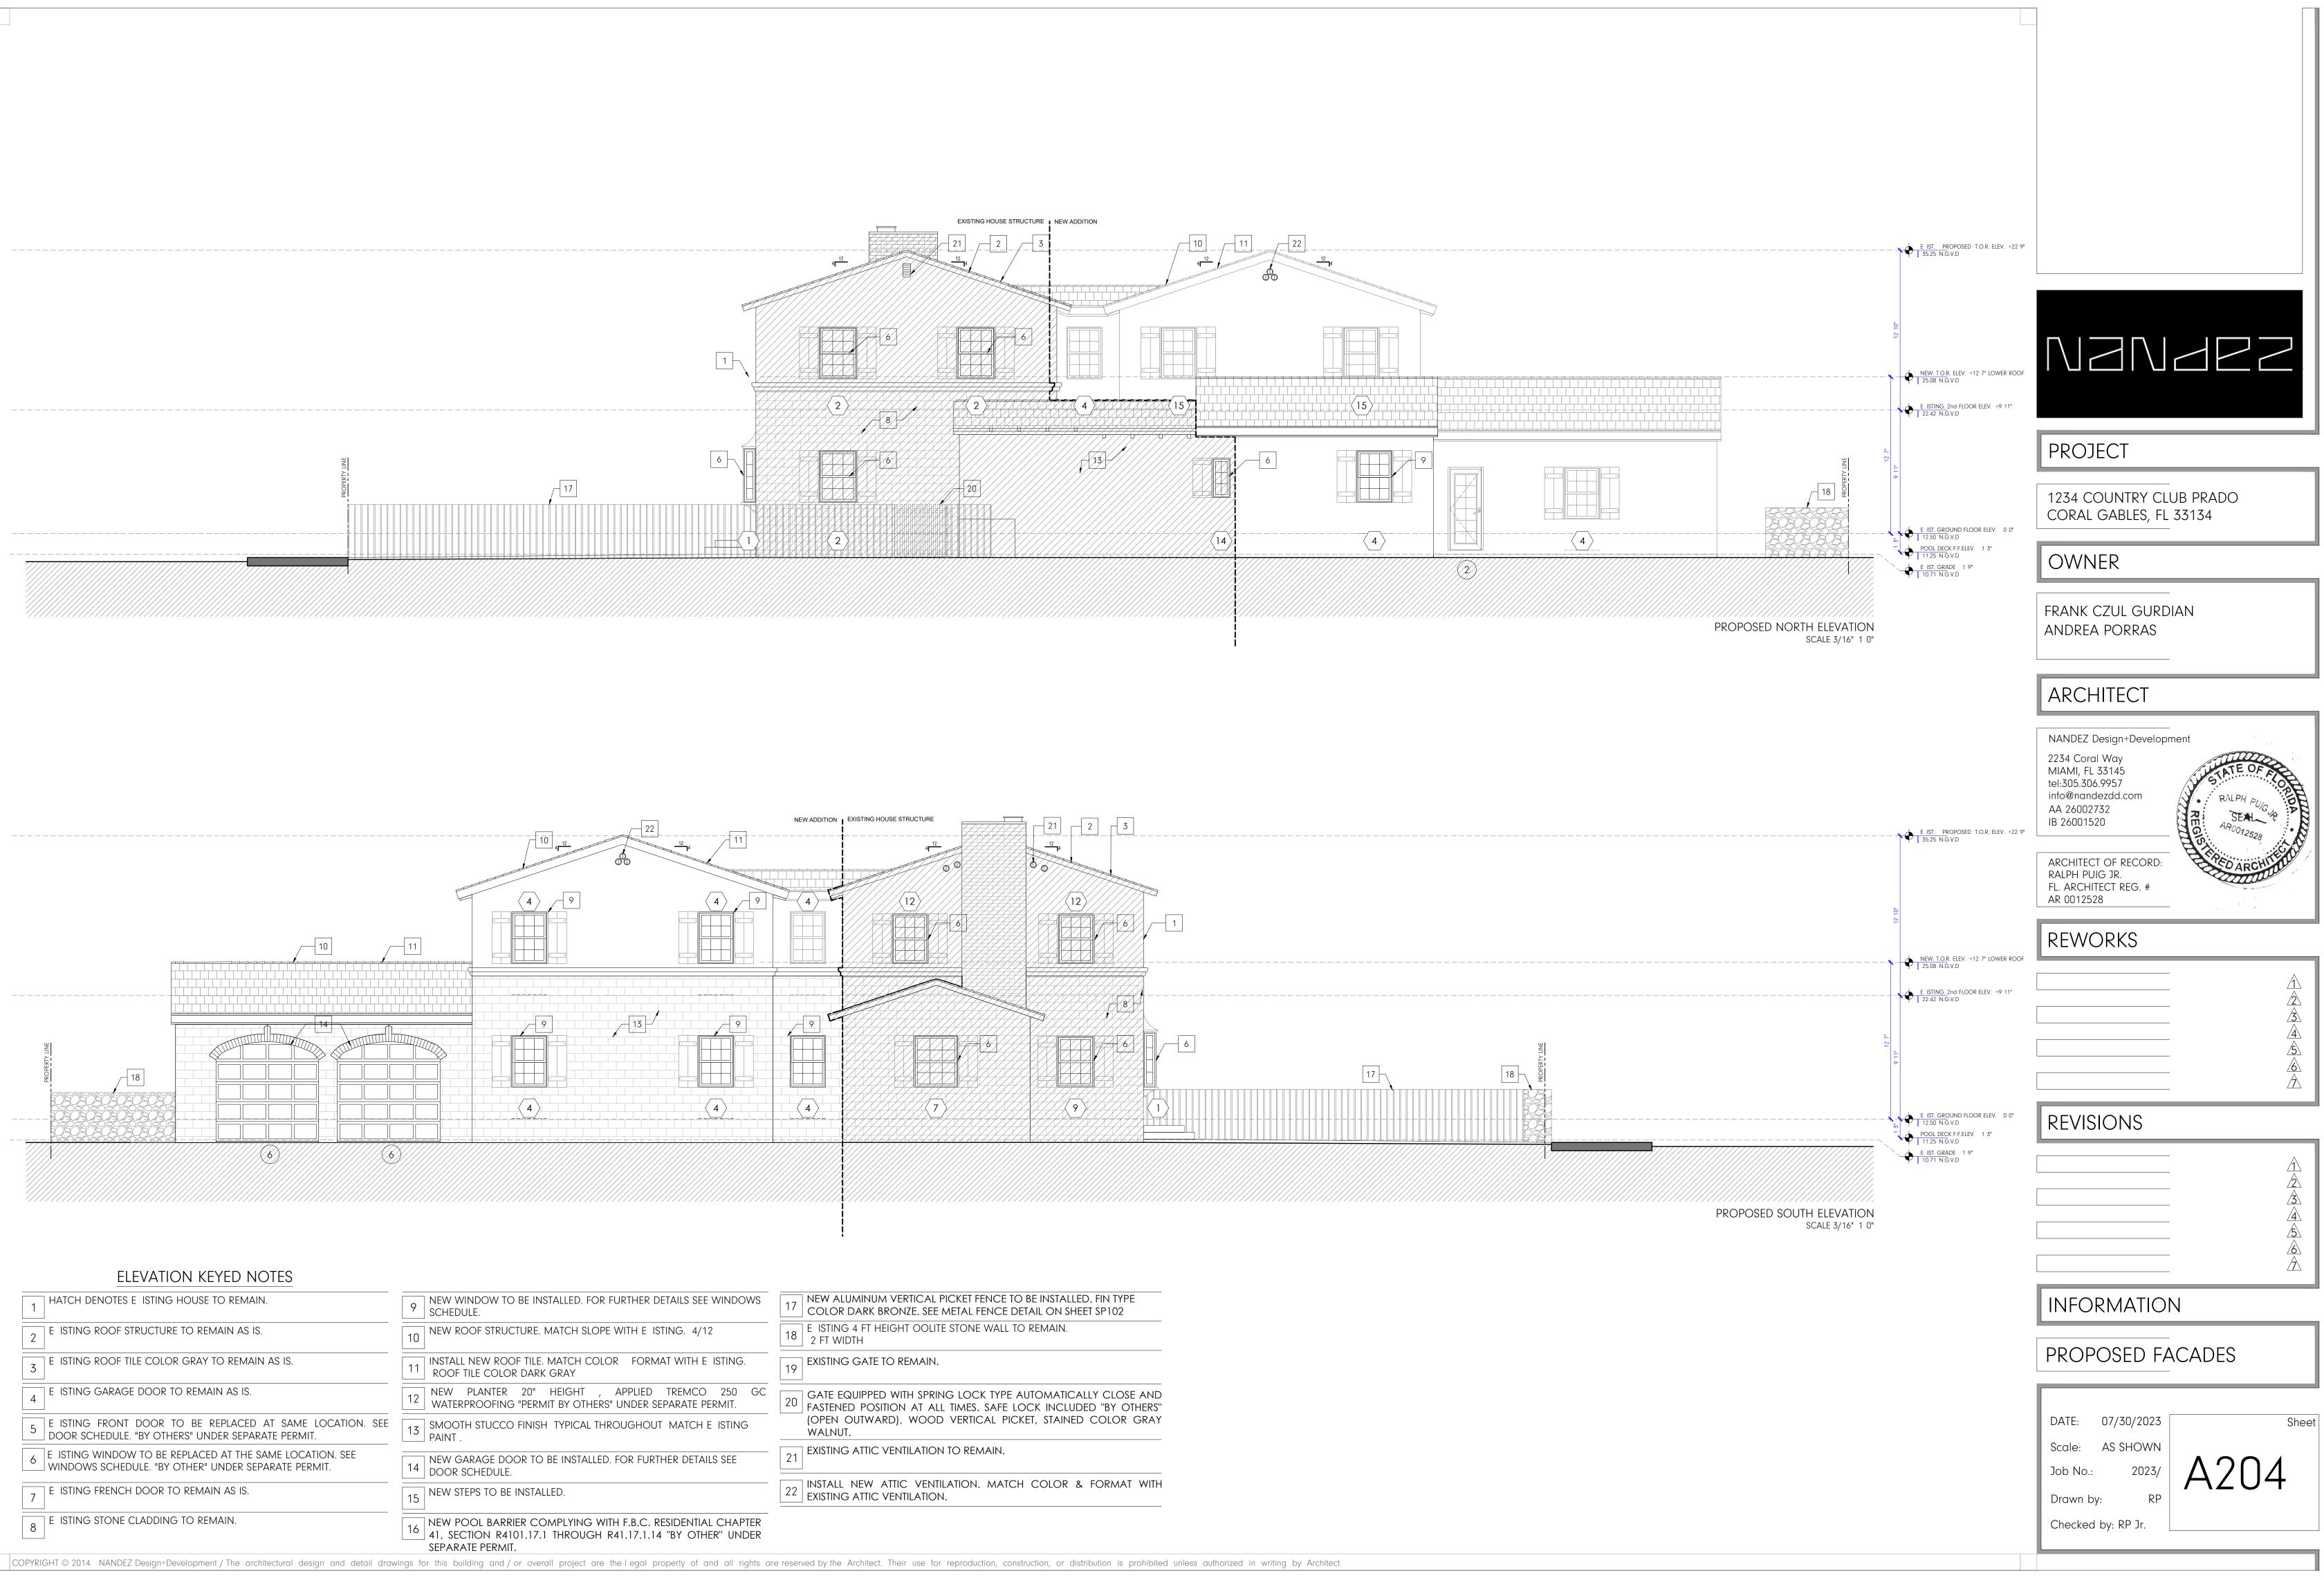

#### PROJECT

1234 COUNTRY CLUB PRADO CORAL GABLES, FL 33134 OWNER

FRANK CZUL GURDIAN/ ANDREA PORRAS

FEBRUARY 2024