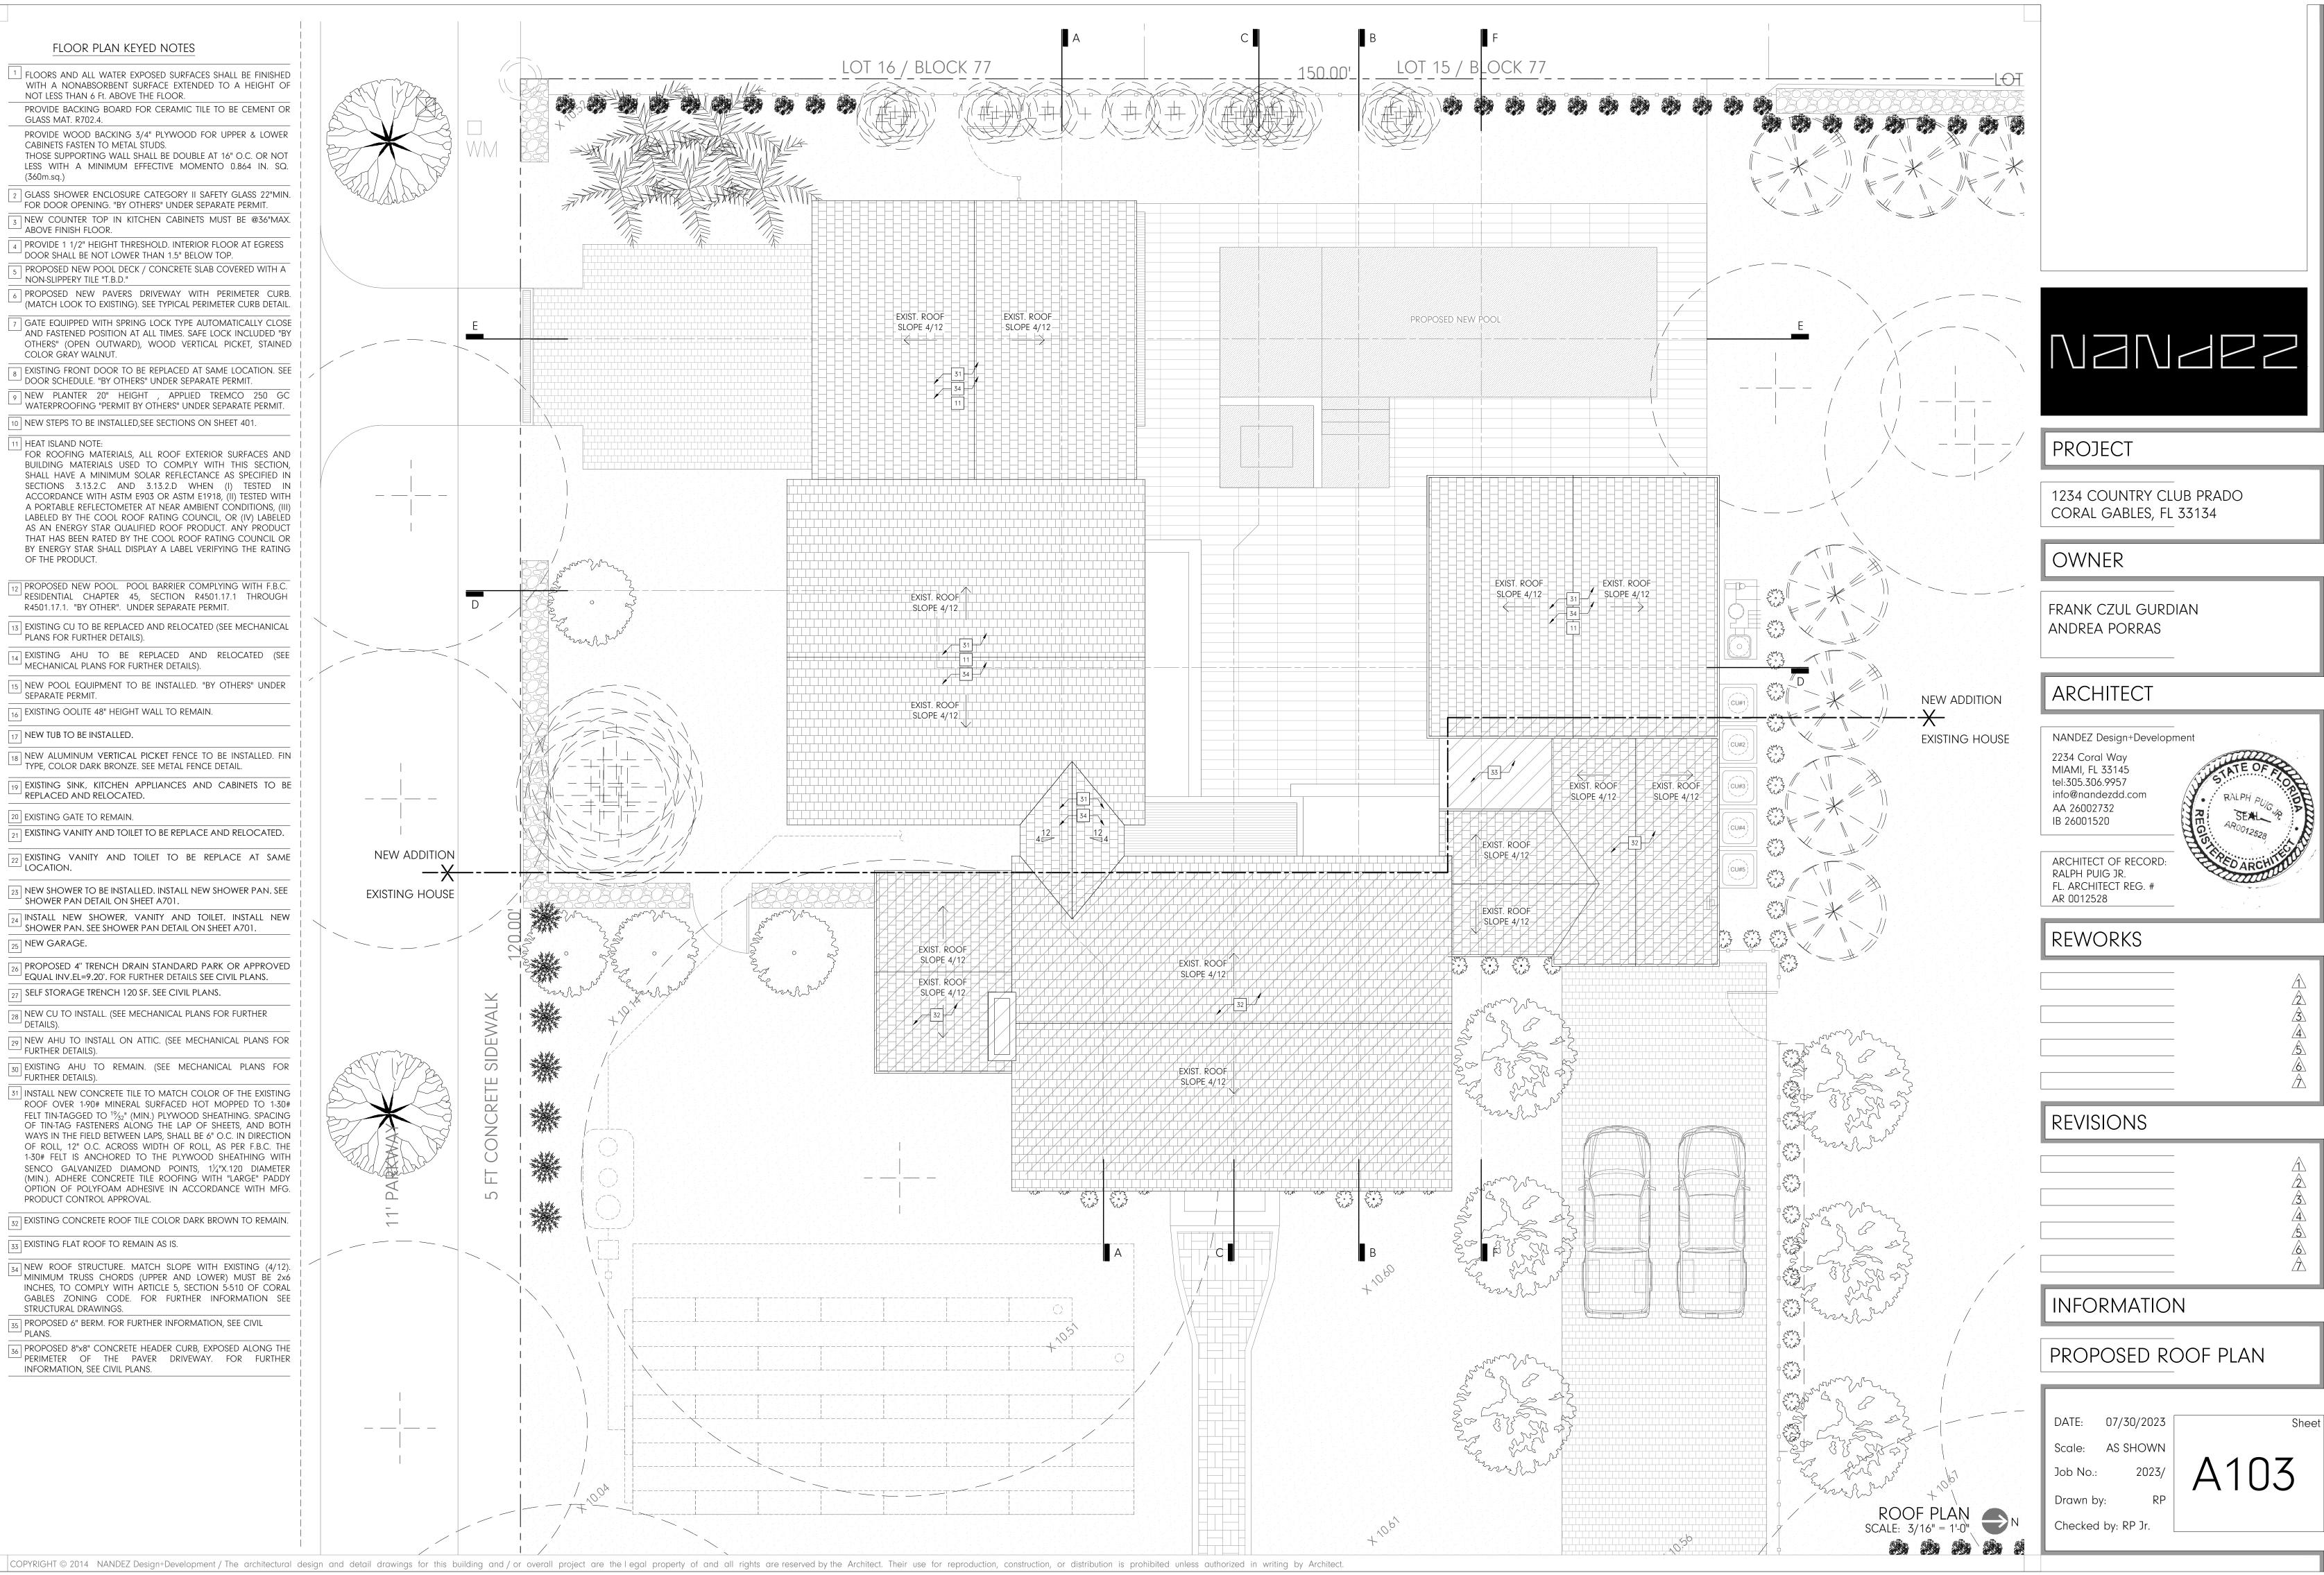

#### PROJECT

1234 COUNTRY CLUB PRADO CORAL GABLES, FL 33134

#### OWNER

FRANK CZUL GURDIAN ANDREA PORRAS

#### ARCHITECT

ARCHITECT OF RECORD: RALPH PUIG JR. FL. ARCHITECT REG. # AR 0012528