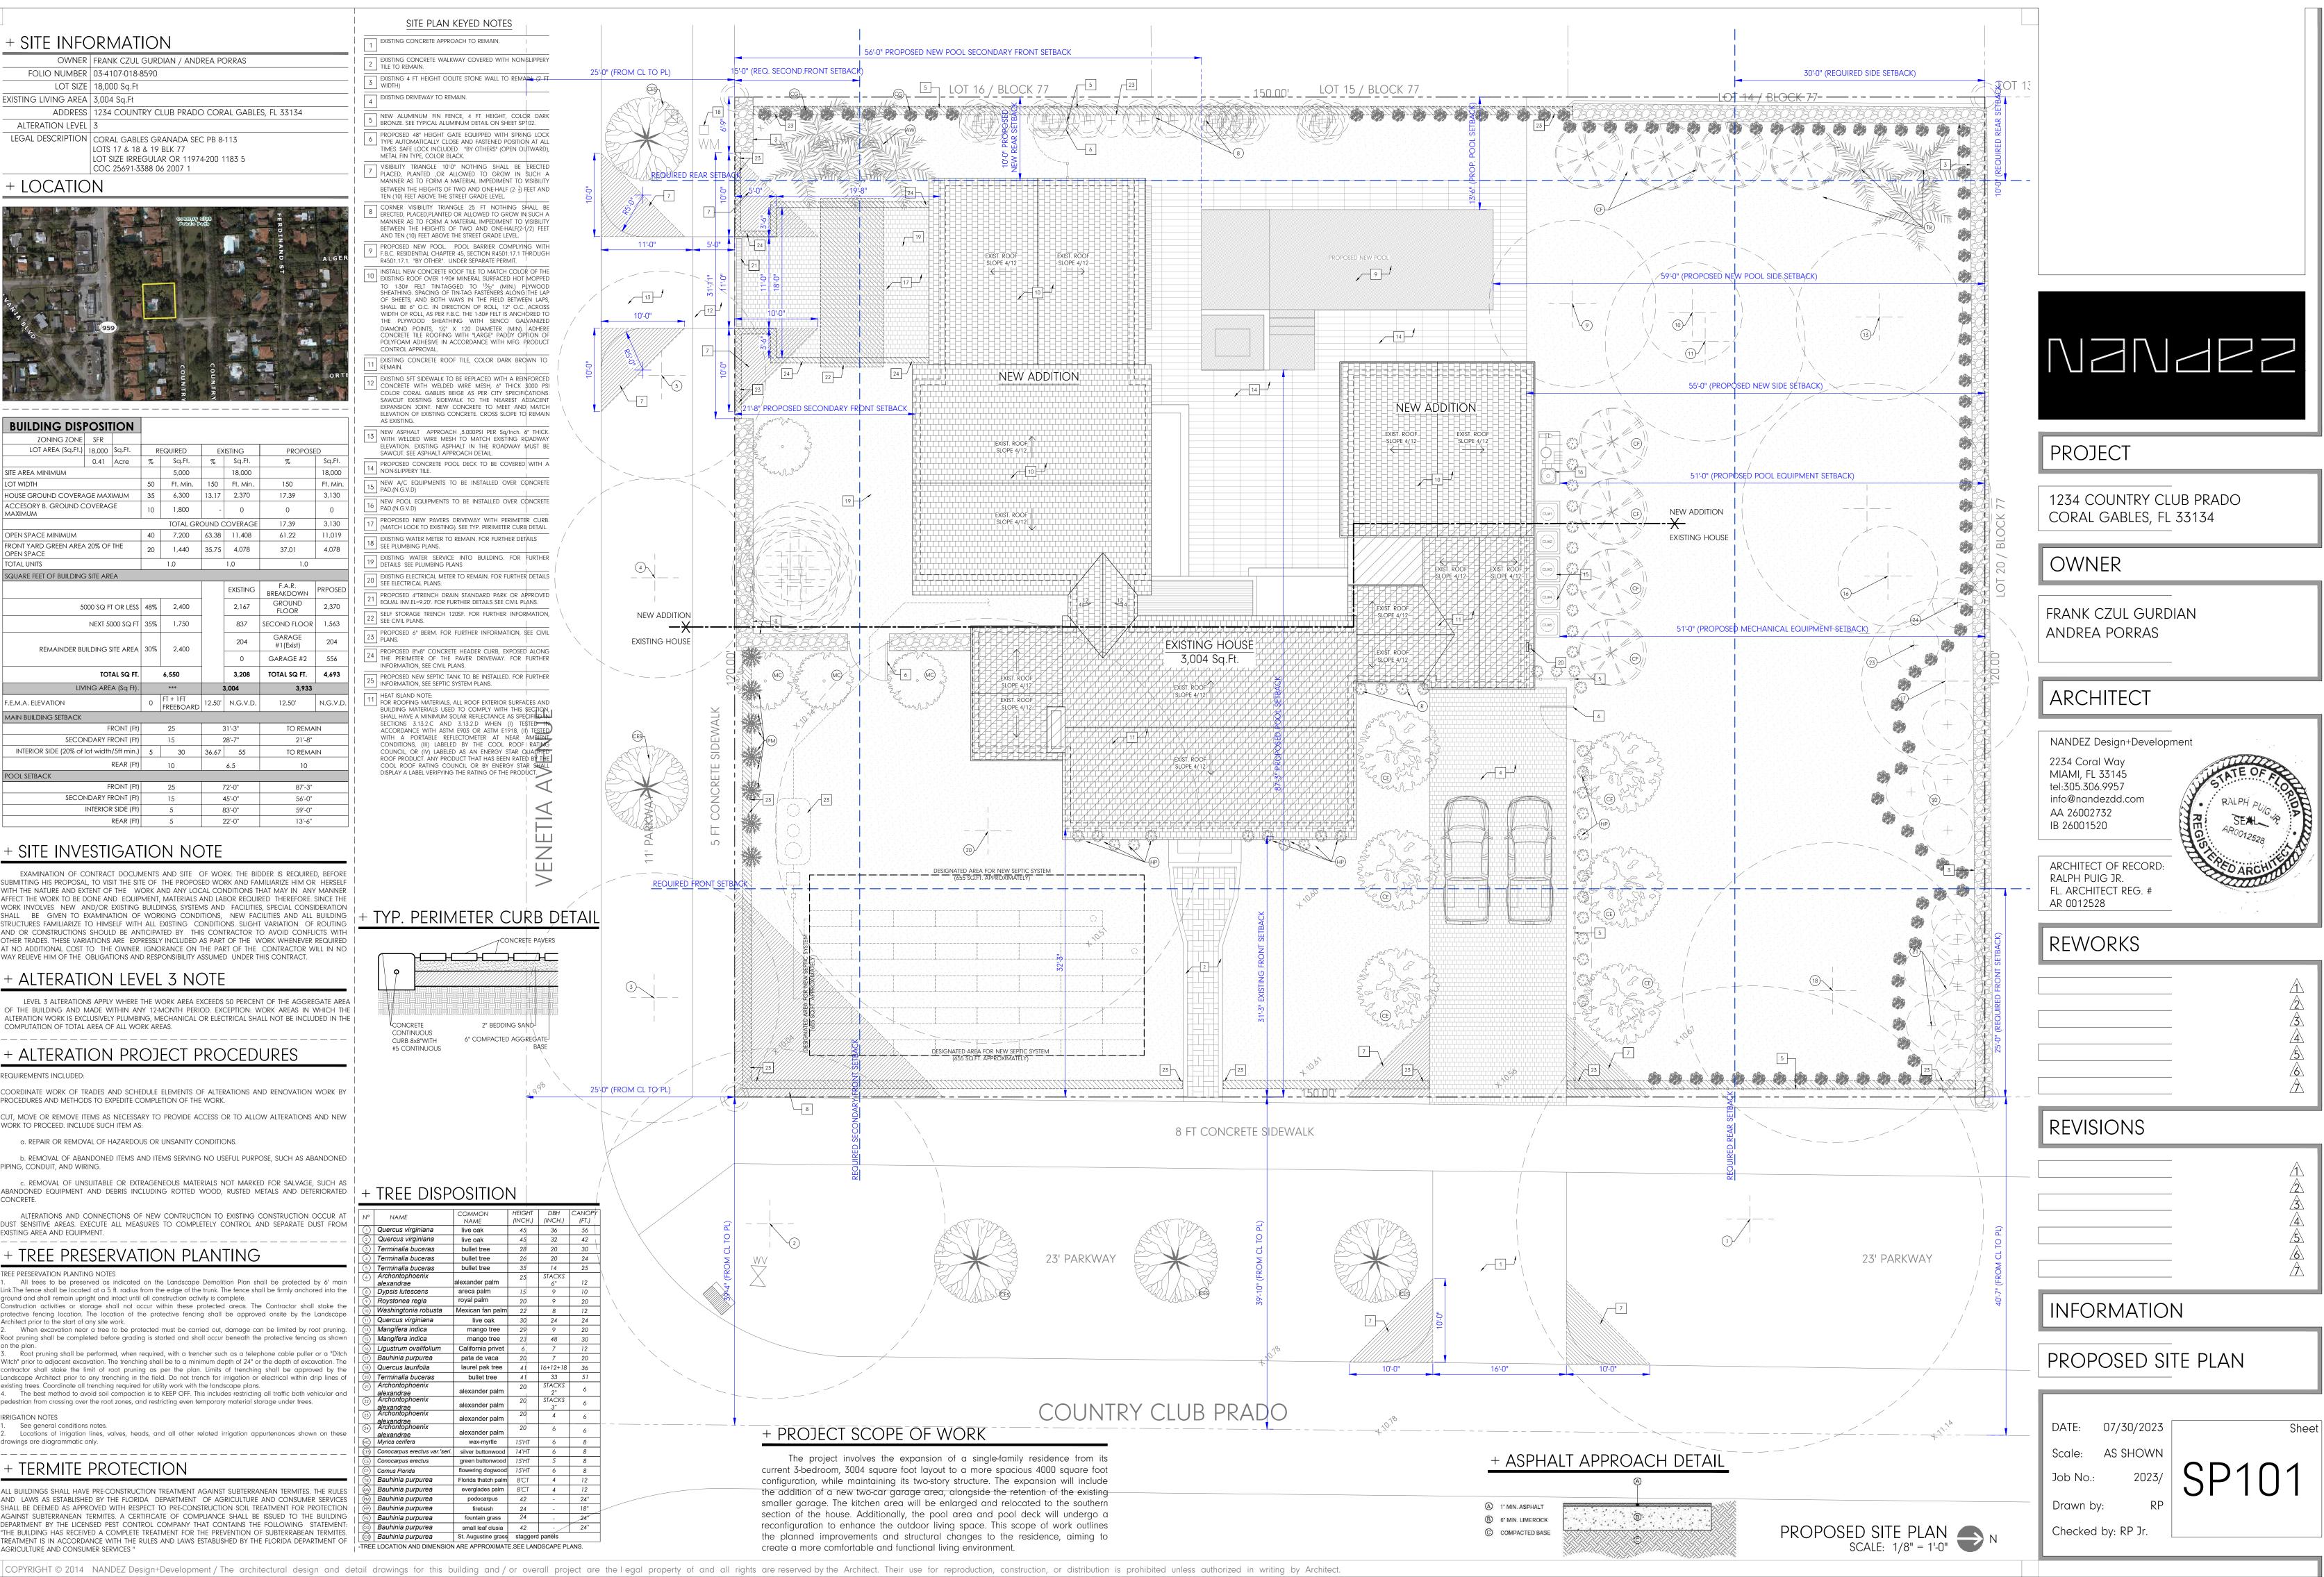

rida thatch palm | 8'CT     | 4            | 12    |
| (AW) | Bauhinia purpurea             | everglades palm     | 8'CT     | 4            | 12    |
| (PM) | Bauhinia purpurea             | podocarpus          | 42       | -            | 24"   |
| (HP) | Bauhinia purpurea             | firebush            | 24       | -            | 18"   |
| PS   | Bauhinia purpurea             | fountain grass      | 24       | -            | 24"   |
| G    | Bauhinia purpurea             | small leaf clusia   | 42       | - /          | 24"   |
| 600  | Bauhinia purpurea             | St. Augustine grass | staggero | panels       |       |
|      |                               |                     |          |              | ANC   |

-TREE LOCATION AND DIMENSION ARE APPROXIMATE.SEE LANDSCAPE PLANS.



| + SITE INFO                                                                                                                                                                                                                                                                                                                                                                                                                                                                                             |