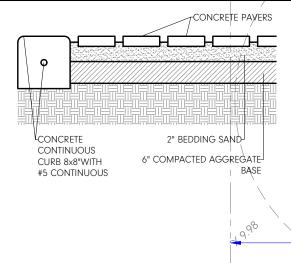

"x8" CONCRETE HEADER CURB. EXPOSED ALONG THE PERIMETER OF THE PAVER DRIVEWAY. FOR FURTHER
- INFORMATION, SEE CIVIL PLANS. PROPOSED NEW SEPTIC TANK TO BE INSTALLED. FOR FURTHER

HEAT ISLAND NOTE:

FOR ROOFING MATERIALS, ALL ROOF EXTERIOR SURFACES AND BUILDING MATERIALS USED TO COMPLY WITH THIS SECTION, SHALL HAVE A MINIMUM SOLAR REFLECTANCE AS SPECIFIED IN SECTIONS 3.13.2.C AND 3.13.2.D WHEN (I) TESTED IN ACCORDANCE WITH ASTM E903 OR ASTM E1918, (II) TESTED WITH A PORTABLE REFLECTOMETER AT NEAR AMBIENT CONDITIONS, (III) LABELED BY THE COOL ROOF ATING COUNCIL, OR (IV) LABELED AS AN ENERGY STAR QUALIFIED ROOF PRODUCT. ANY PRODUCT THAT HAS BEEN RATED BY THE COOL ROOF RATING COUNCIL OR BY ENERGY STAR SHA DISPLAY A LABEL VERIFYING THE RATING OF THE PRODUCT.



#### + TYP. PERIMETER CURB DÉTAIL





REQUIRED FRONT SE

#### + TREE DISPOSITION

|      |                               |                     | N        |              |       |
|------|-------------------------------|---------------------|----------|--------------|-------|
| N°   | NAME                          | COMMON              | HEIGHT   | DBH          | CANO  |
|      |                               | NAME                | (INCH.)  | (INCH.)      | (FT.) |
|      | Quercus virginiana            | live oak            | 45       | 36           | 56    |
| (2)  | Quercus virginiana            | live oak            | 45       | 32           | 42    |
| 3    | Terminalia buceras            | bullet tree         | 28       | 20           | 30    |
| (4)  | Terminalia buceras            | bullet tree         | 26       |