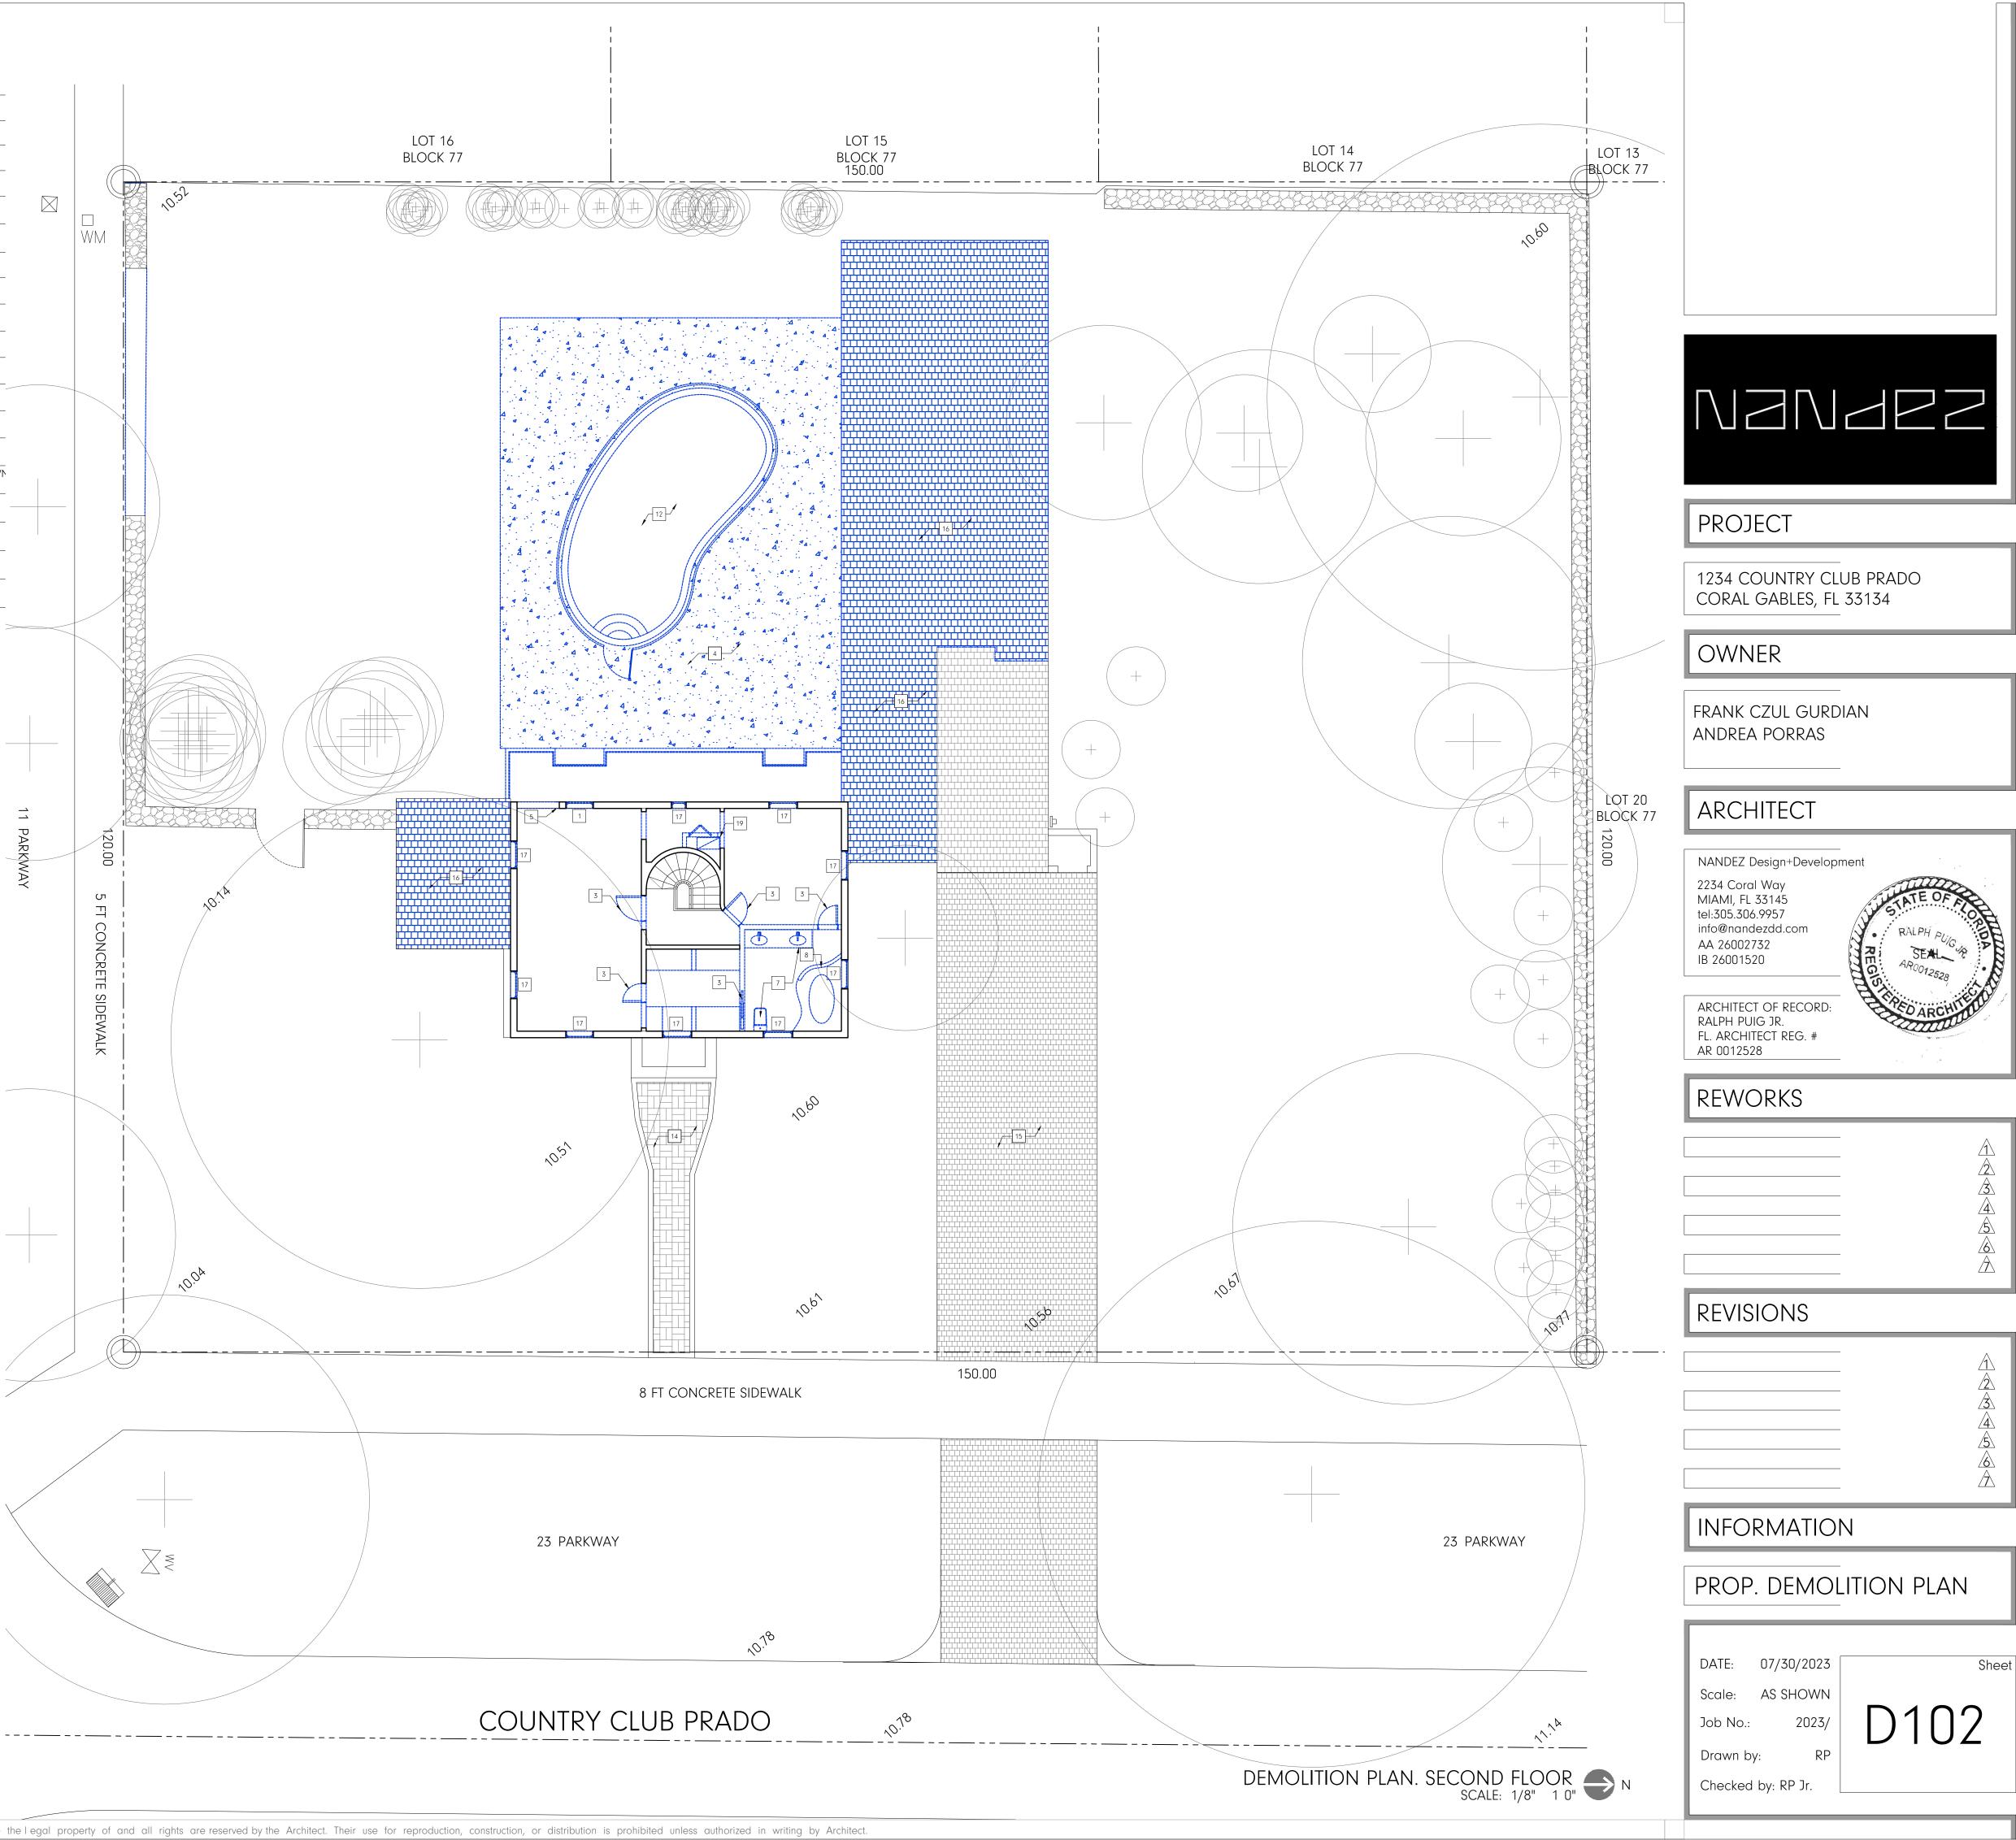

#### PROJECT

1234 COUNTRY CLUB PRADO CORAL GABLES, FL 33134 OWNER

FRANK CZUL GURDIAN/ ANDREA PORRAS

FEBRUARY 2024

#### PROJECT

1234 COUNTRY CLUB PRADO CORAL GABLES, FL 33134

#### OWNER

FRANK CZUL GURDIAN ANDREA PORRAS

#### ARCHITECT

ARCHITECT OF RECORD: RALPH PUIG JR. FL. ARCHITECT REG. # AR 0012528