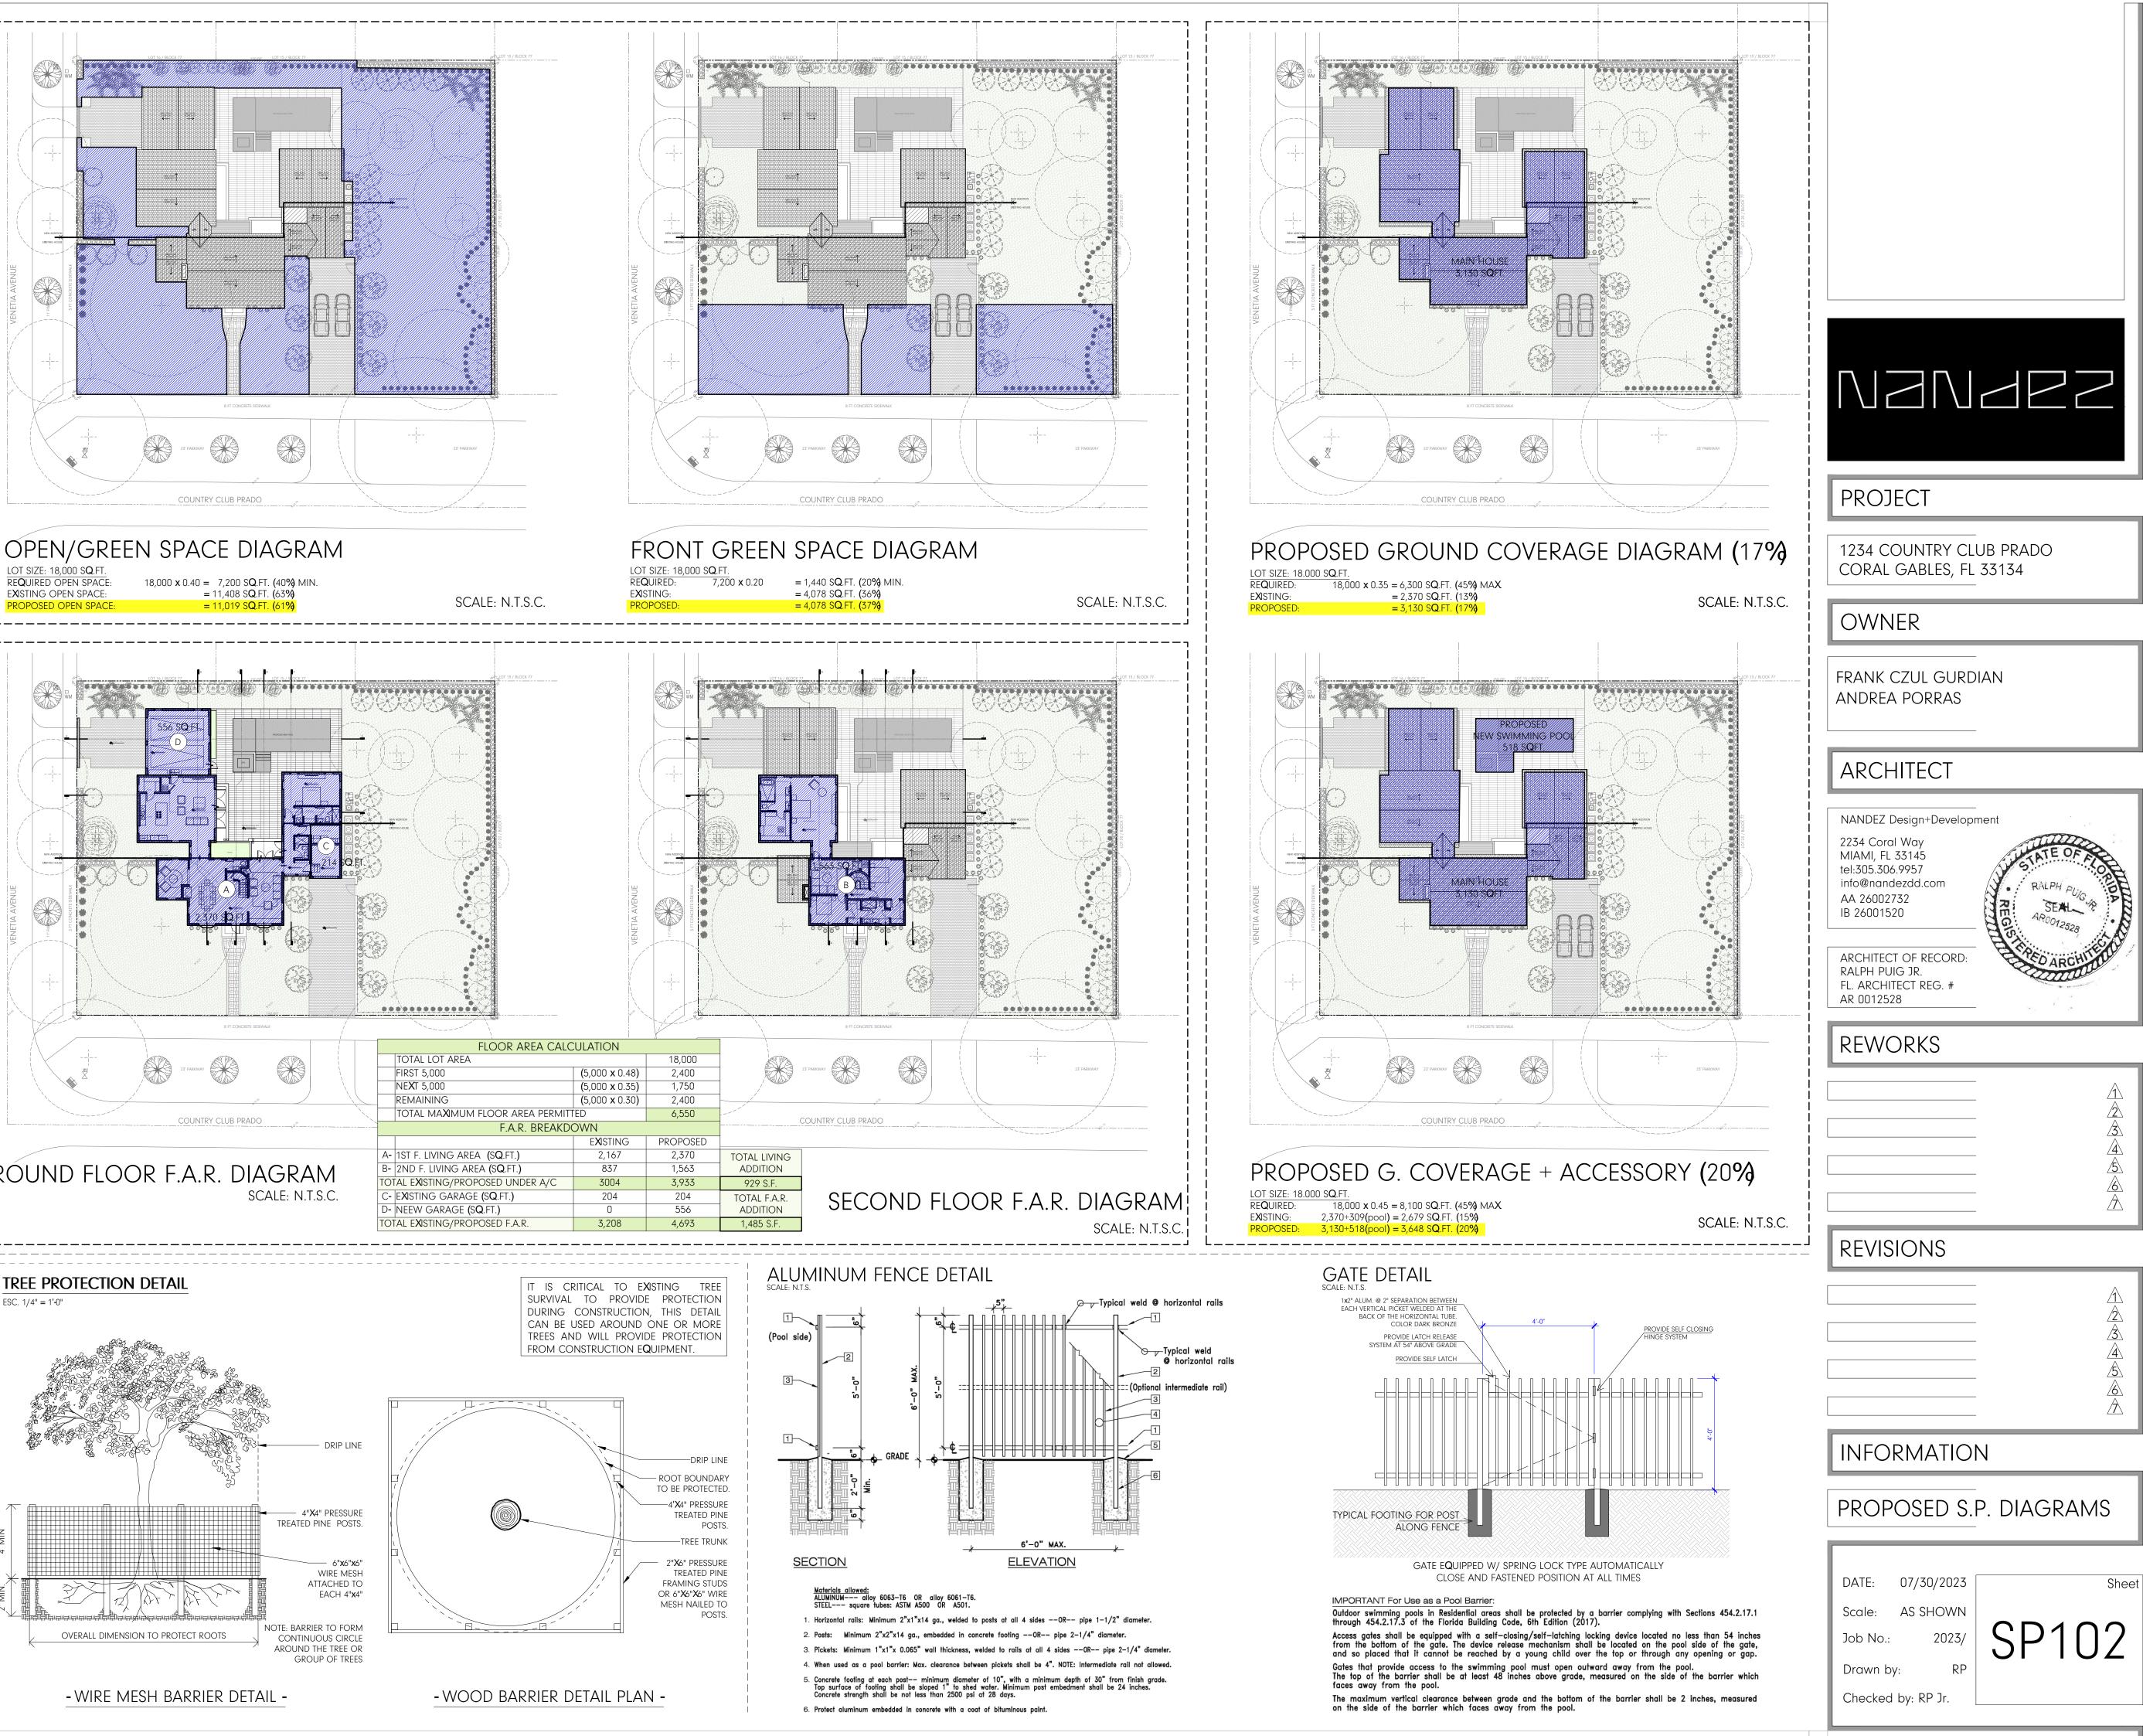

ll other related irrigation appurtenances shown on these

drawings are diagrammatic only. \_\_\_\_\_

#### + TERMITE PROTECTION

ALL BUILDINGS SHALL HAVE PRE-CONSTRUCTION TREATMENT AGAINST SUBTERRANEAN TERMITES. THE RULES AND LAWS AS ESTABLISHED BY THE FLORIDA DEPARTMENT OF AGRICULTURE AND CONSUMER SERVICES SHALL BE DEEMED AS APPROVED WITH RESPECT TO PRE-CONSTRUCTION SOIL TREATMENT FOR PROTECTION AGAINST SUBTERRANEAN TERMITES. A CERTIFICATE OF COMPLIANCE SHALL BE ISSUED TO THE BUILDING DEPARTMENT BY THE LICENSED PEST CONTROL COMPANY THAT CONTAINS THE FOLLOWING STATEMENT: "THE BUILDING HAS RECEIVED A COMPLETE TREATMENT FOR THE PREVENTION OF SUBTERRABEAN TERMITES. TREATMENT IS IN ACCORDANCE WITH THE RULES AND LAWS ESTABLISHED BY THE FLORIDA DEPARTMENT OF AGRICULTURE AND CONSUMER SERVICES "





## GRÓUND FLOOR F.A.R. DIAGRAM



COPYRIGHT © 2014 NANDEZ Design+Development / The architectural design and detail drawings for this building and / or overall project are the legal property of and all rights are reserved by the Architect. Their use for reproduction, construction, or distribution is prohibited unless authorized in writing by Architect.

#### + SITE INFORMATION

| OWNER                | FRANK CZUL GURDIAN / ANDREA PORRAS                                                                                                  |  |  |  |
|----------------------|-------------------------------------------------------------------------------------------------------------------------------------|--|--|--|
| FOLIO NUMBER         | 03-4107-018-8590