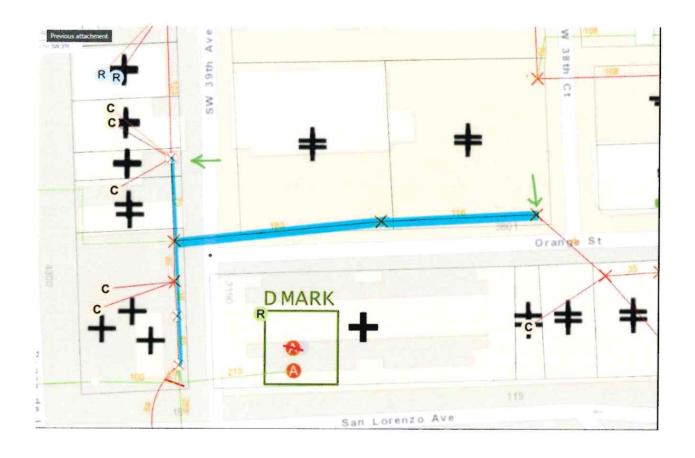

Originally all four vendors had underground pull boxes installed within the SW 39<sup>th</sup> Avenue right-of-way directly adjacent to the project's easterly property line. The pull boxes had a drop riser from the last FP&L pole which are also adjacent to the project's Easterly property line. The FP&L overhead lines have been removed and rerouted through a newly installed underground duct back crossing from Orange Street across SW 39<sup>th</sup> Avenue and then running south along same SW 39<sup>th</sup> Avenue. The removal and relocation have presented a greater challenge and at a higher cost than anticipated, which will be explained further for each of the separate vendors.

### **Crown Castle**

Like Comcast and AT&T, Crown Castle will also require 2-1-1/2" conduits for its lines of their own to be installed. Crown Castle will also require running their underground lines approximately 150 feet further north beyond our property to the existing pole they have identified to bring down the riser of their lines without any FP&L interference. The reason for this extra distance is to clear the many existing underground utilities with directional boring which requires the extra distance to reach the depth of 10 to 12 feet underground as required. They are also proposing to install a new manhole where the pull box presently exists adjacent to the project's service drive. In addition, there will be a new traffic bearing handhole at the point where the lines go underground north of the project's property. This may present a problem as there are various underground utilities in the immediate area for the City of Coral Gables. The estimated cost for the Crown Castle work was identified in 2024 at approximately \$51,547.00. This cost should have an estimated increase of between five to eight percent, bringing the current cost to approximately \$56,000.00.