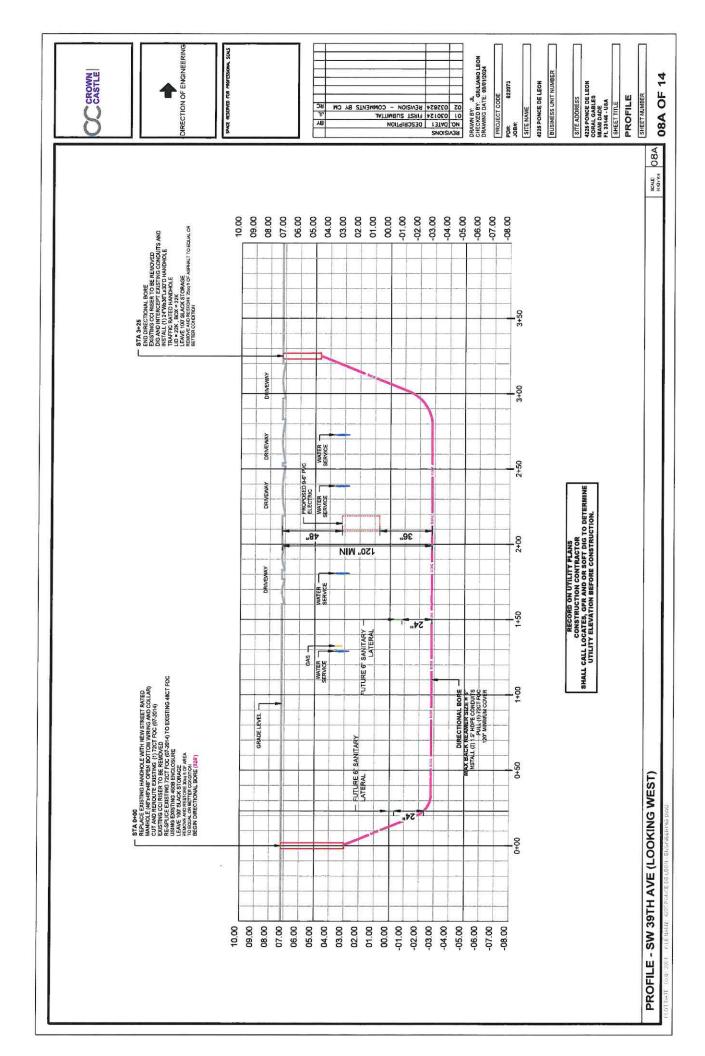

### **Crown Castle**

Like Comcast and AT&T, Crown Castle will also require 2-1-1/2" conduits for its lines of their own to be installed. Crown Castle will also require running their underground lines approximately 150 feet further north beyond our property to the existing pole they have identified to bring down the riser of their lines without any FP&L interference. The reason for this extra distance is to clear the many existing underground utilities with directional boring which requires the extra distance to reach the depth of 10 to 12 feet underground as required. They are also proposing to install a new manhole where the pull box presently exists adjacent to the project's service drive. In addition, there will be a new traffic bearing handhole at the point where the lines go underground north of the project's property. This may present a problem as there are various underground utilities in the immediate area for the City of Coral Gables. The estimated cost for the Crown Castle work was identified in 2024 at approximately \$51,547.00. This cost should have an estimated increase of between five to eight percent, bringing the current cost to approximately \$56,000.00.