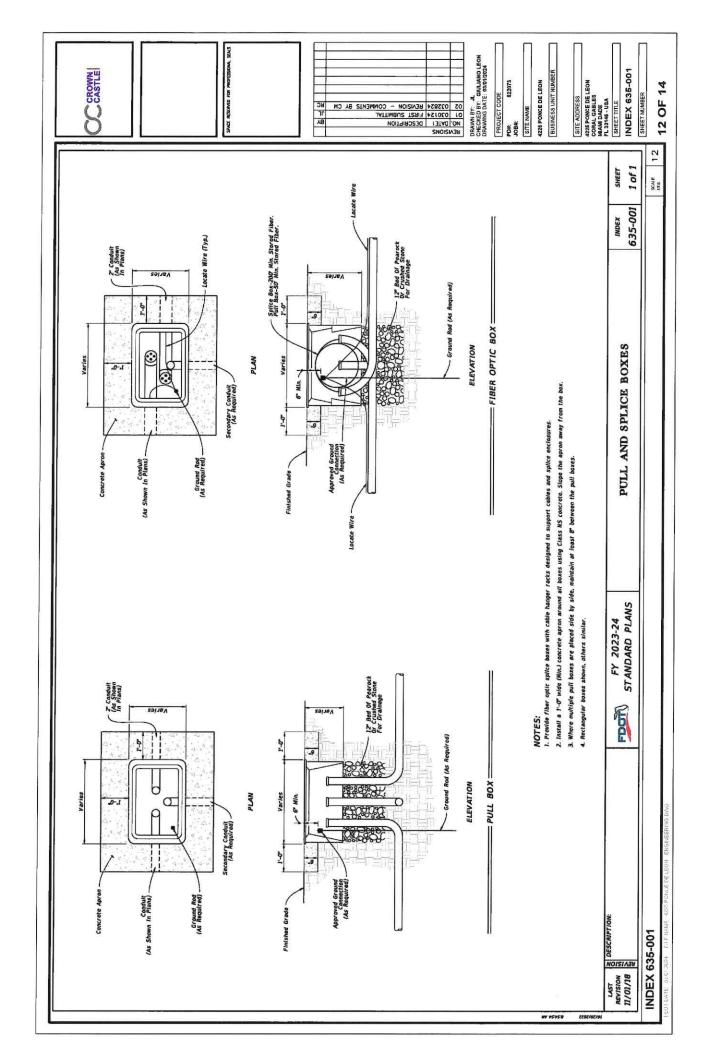

### **Crown Castle**

Like Comcast and AT&T, Crown Castle will also require 2-1-1/2" conduits for its lines of their own to be installed. Crown Castle will also require running their underground lines approximately 150 feet further north beyond our property to the existing pole they have identified to bring down the riser of their lines without any FP&L interference. The reason for this extra distance is to clear the many existing underground utilities with directional boring which requires the extra distance to reach the depth of 10 to 12 feet underground as required. They are also proposing to install a new manhole where the pull box presently exists adjacent to the project's service drive. In addition, there will be a new traffic bearing handhole at the point where the lines go underground north of the project's property. This may present a problem as there are various underground utilities in the immediate area for the City of Coral Gables. The estimated cost for the Crown Castle work was identified in 2024 at approximately \$51,547.00. This cost should have an estimated increase of between five to eight percent, bringing the current cost to approximately \$56,000.00.