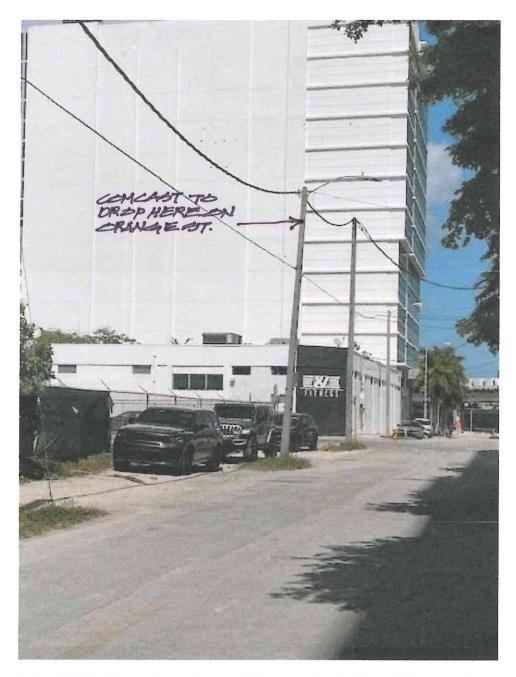

### COMCAST

Comcast's relocation will require the installation of 2 – 4" conduits adjacent to our property but also further north beyond our property for approximately another 100 feet to the existing pole they have identified to bring down the riser of their lines without any FP&L interference. Comcast also has a second line running east/west along Orange Street that will require a down riser next to the last eastern pole approximately 150 feet east of our property and crossing SW 39<sup>th</sup> Avenue.