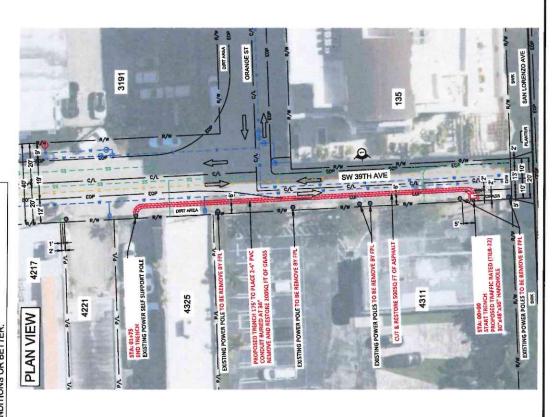

CORAL GABLES. OTHERS. F.D.O.T. NONE.

WORK MUST BE PERFORMED BETWEEN 9:00AM AND 4:00PM.
NO LANE CLOSURES ALLOWED M-F, 7:00AM TO 9:00AM
AND 4:00PM TO 6:00PM
DURATION OF WORK: 1 DAY

- PROPOSED TRENCH 175' TO PLACE 2-4" PVC CONDUIT
- PROPOSED 1 - 30"X48"X36" HANDHOLE
- REMOVE & RESTORE 515SQ FT OF GRASS
- CUT & RESTORE 125SQ FT OF ASPHALT

PERMITS REQUIRED: CHECK ALL THAT APPLY

MIAMI-DADE COUNTY.

PROPOSED TELEMENTE FACELINES ON REAF OF WAY OF CONNE GALES SW 39TH AVE BETWEEN SAN LORENZO AVENUE AND ORANGE STREET

ATTSE

PAVEMENT RECONSTRUCTION MILLING AND RESURFACING EXISTING POLE

UEBLA, ANA LILIAN

305442

305-929-4599

8

DWG. \_02\_ OF

A02SGOL

PROPOSED TELEMENE FACELIES
ON RIGHT OF WAY OF
CORPLE GABLES
SW 39TH AVE BETWEEN
SAN LORENZO AVENUE
AND ORANGE STREET Designer:
PUEBLA, ANA LILIAN 02 Thorse: 305-929-4599 Authorization: 305442 ATTSE DWG. \_02A\_ OF A02SGOL HORIZONTAL: 1"=30" VERTICAL: 1"=3" 5+00 SCALE STA: 01+75 END TRENCH EXISTING WOOD POLE MW 1+20 SWE PROFILE VIEW - SW 39TH AVE MW 1+00 GRADE LEVEL (D -SWALE AND ASPHALT RESTORATION TO BE IN ACCORDANCE WITH CITY OF CORAL GABLES STANDARDS.
- SIDEWALK RESTORATION AND REPAIR TO BE IN COMPLIANCE WITH ADA STANDARDS.
- MANHOLE / HANDHOLE LID WILL BE PLACED FLUSH WITH THE ASPHALT, SIDEWALK, AND SWALE.
- PROTECT EXISTING UTILITIES DURING TRENCH OPERATIONS.
- IF AT&T TRENCHING OPERATION DAMAGES A CATCH BASIN OR ITS APRON, AT&T WILL FULLY RESTORE
THE CATCH BASIN AND ITS APRON TO EXISTING CONDITIONS OR BETTER. 38" MIN CLEARANCE 0+20 AWS 00+0 1.0 -3.0 4.0 -6.0 -7.0 -9.0 2.0 0. 0.0 -2.0 -5.0 -8.0 STA: 00+00 START TRENCH PROPOSED TRAFFIC RATED (TIER-22) 30"x48"x36" HANDHOLE 0