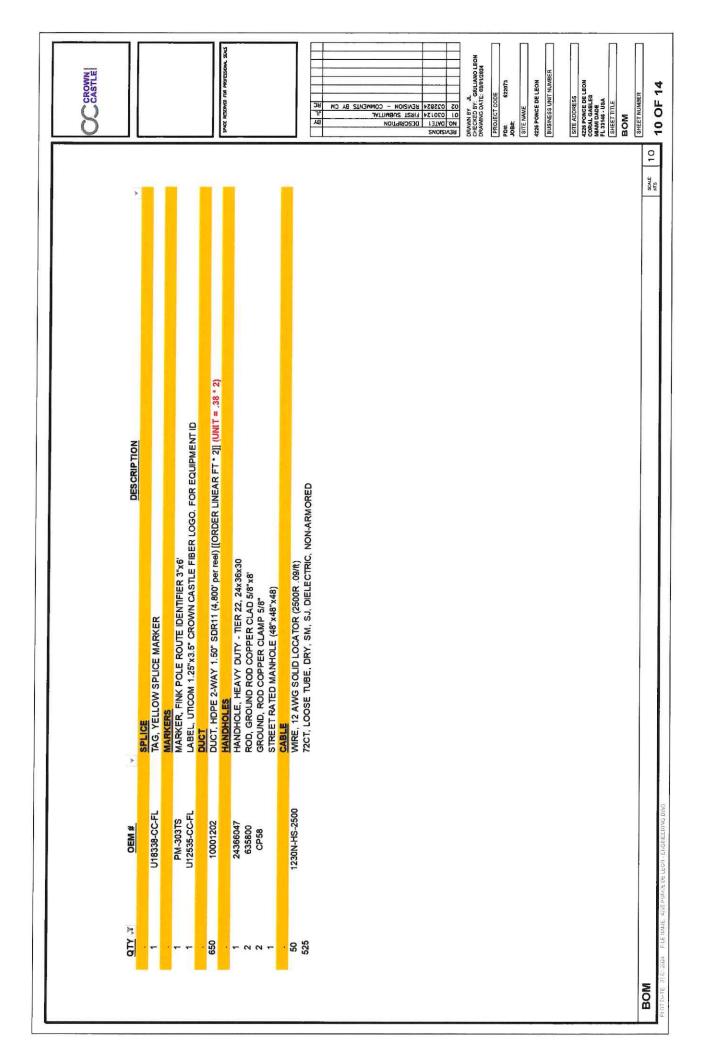

| FIBER PLACEMENT & SPLICING | N.G      |      |
|----------------------------|----------|------|
| DESCRIPTION                | QUANTITY | UNIT |
| FIBER SPLICE / TEST        | -        | EA   |
| 450D SPLICE ENCLOSURE      | -        | EA   |
| 600D SPLICE ENCLOSURE      | ,        | EA   |
| 432CT FIBER OPTIC CABLE    | •        | -IF  |
| 236CT FIBER OPTIC CABLE    |          | LF   |
| 72CT FIBER OPTIC CABLE     | 525      | -FF  |
| 48CT FIBER OPTIC CABLE     |          | 피    |
| 12CT FIBER OPTIC CABLE     | -        | ī.   |
| 4CT FIBER OFTIC CABLE      |          | 5    |