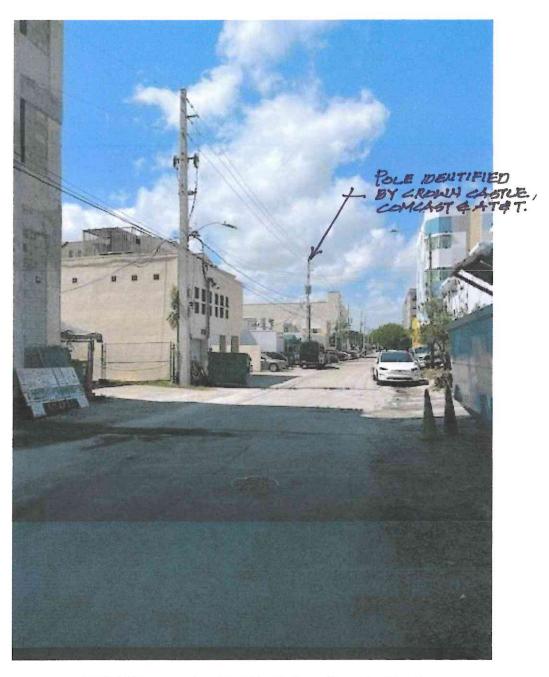

Originally all four vendors had underground pull boxes installed within the SW 39<sup>th</sup> Avenue right-of-way directly adjacent to the project's easterly property line. The pull boxes had a drop riser from the last FP&L pole which are also adjacent to the project's Easterly property line. The FP&L overhead lines have been removed and rerouted through a newly installed underground duct back crossing from Orange Street across SW 39<sup>th</sup> Avenue and then running south along same SW 39<sup>th</sup> Avenue. The removal and relocation have presented a greater challenge and at a higher cost than anticipated, which will be explained further for each of the separate vendors.

### **Crown Castle**

Like Comcast and AT&T, Crown Castle will also require 2-1-1/2" conduits for its lines of their own to be installed. Crown Castle will also require running their underground lines approximately 150 feet further north beyond our property to the existing pole they have identified to bring down the riser of their lines without any FP&L interference. The reason for this extra distance is to clear the many existing underground utilities with directional boring which requires the extra distance to reach the depth of 10 to 12 feet underground as required. They are also proposing to install a new manhole where the pull box presently exists adjacent to the project's service drive. In addition, there will be a new traffic bearing handhole at the point where the lines go underground north of the project's property. This may present a problem as there are various underground utilities in the immediate area for the City of Coral Gables. The estimated cost for the Crown Castle work was identified in 2024 at approximately \$51,547.00. This cost should have an estimated increase of between five to eight percent, bringing the current cost to approximately \$56,000.00.