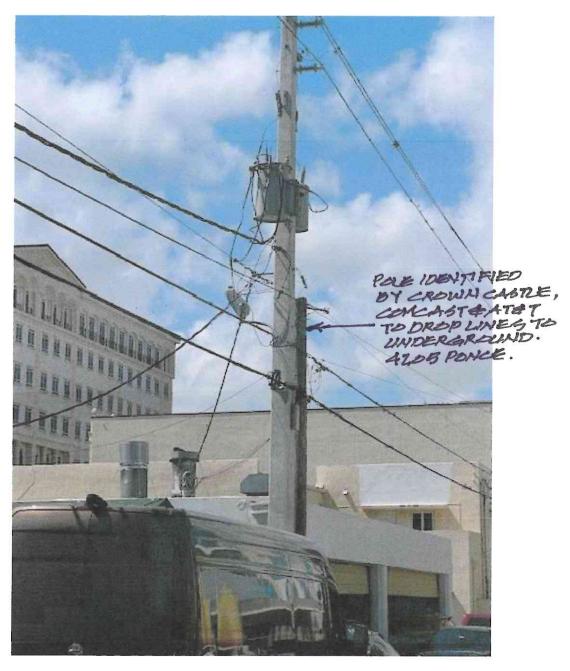

### **Crown Castle**

Like Comcast and AT&T, Crown Castle will also require 2-1-1/2" conduits for its lines of their own to be installed. Crown Castle will also require running their underground lines approximately 150 feet further north beyond our property to the existing pole they have identified to bring down the riser of their lines without any FP&L interference. The reason for this extra distance is to clear the many existing underground utilities with directional boring which requires the extra distance to reach the depth of 10 to 12 feet underground as required. They are also proposing to install a new manhole where the pull box presently exists adjacent to the project's service drive. In addition, there will be a new traffic bearing handhole at the point where the lines go underground north of the project's property. This may present a problem as there are various underground utilities in the immediate area for the City of Coral Gables. The estimated cost for the Crown Castle work was identified in 2024 at approximately \$51,547.00. This cost should have an estimated increase of between five to eight percent, bringing the current cost to approximately \$56,000.00.