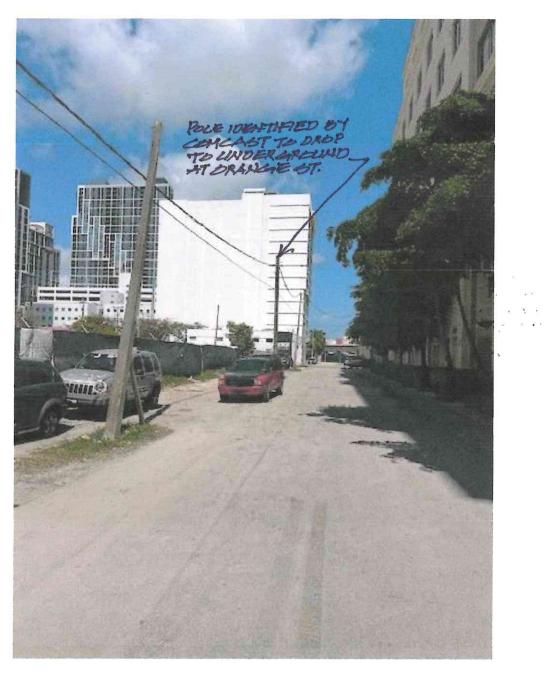

### COMCAST

Comcast's relocation will require the installation of 2 – 4" conduits adjacent to our property but also further north beyond our property for approximately another 100 feet to the existing pole they have identified to bring down the riser of their lines without any FP&L interference. Comcast also has a second line running east/west along Orange Street that will require a down riser next to the last eastern pole approximately 150 feet east of our property and crossing SW 39<sup>th</sup> Avenue.