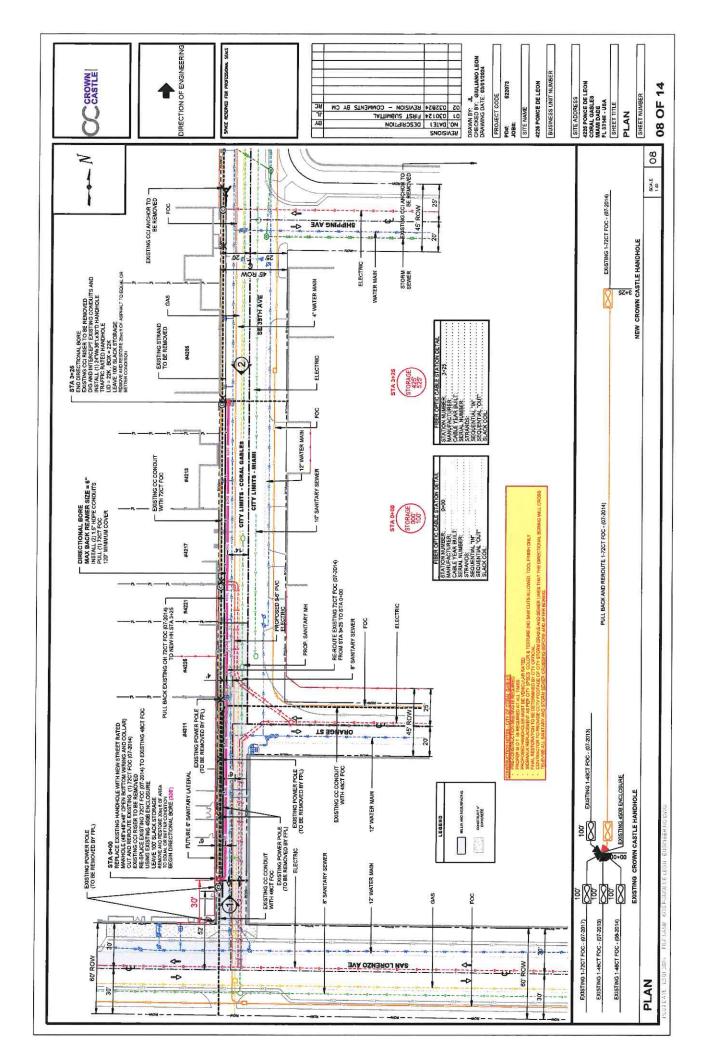

### **Crown Castle**

Like Comcast and AT&T, Crown Castle will also require 2-1-1/2" conduits for its lines of their own to be installed. Crown Castle will also require running their underground lines approximately 150 feet further north beyond our property to the existing pole they have identified to bring down the riser of their lines without any FP&L interference. The reason for this extra distance is to clear the many existing underground utilities with directional boring which requires the extra distance to reach the depth of 10 to 12 feet underground as required. They are also proposing to install a new manhole where the pull box presently exists adjacent to the project's service drive. In addition, there will be a new traffic bearing handhole at the point where the lines go underground north of the project's property. This may present a problem as there are various underground utilities in the immediate area for the City of Coral Gables. The estimated cost for the Crown Castle work was identified in 2024 at approximately \$51,547.00. This cost should have an estimated increase of between five to eight percent, bringing the current cost to approximately \$56,000.00.

CASTLE

PROPOSED FIBER OPTIC NETWORK INSTALLATION

PD522073\_RELOCATION\_4225 PONCE DE LEON CORAL GABLES, FL 33146 TOWNSHIP: 54S RANGE: 41E SECTION: 20

01 OF 14