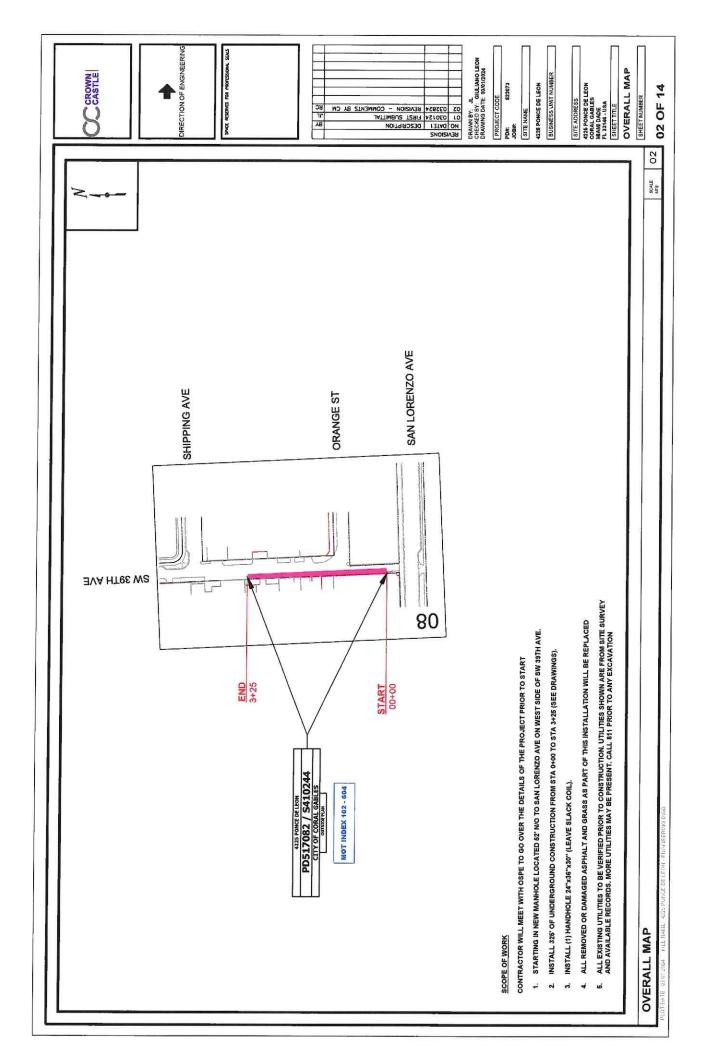

Originally all four vendors had underground pull boxes installed within the SW 39<sup>th</sup> Avenue right-of-way directly adjacent to the project's easterly property line. The pull boxes had a drop riser from the last FP&L pole which are also adjacent to the project's Easterly property line. The FP&L overhead lines have been removed and rerouted through a newly installed underground duct back crossing from Orange Street across SW 39<sup>th</sup> Avenue and then running south along same SW 39<sup>th</sup> Avenue. The removal and relocation have presented a greater challenge and at a higher cost than anticipated, which will be explained further for each of the separate vendors.

### **Crown Castle**

Like Comcast and AT&T, Crown Castle will also require 2-1-1/2" conduits for its lines of their own to be installed. Crown Castle will also require running their underground lines approximately 150 feet further north beyond our property to the existing pole they have identified to bring down the riser of their lines without any FP&L interference. The reason for this extra distance is to clear the many existing underground utilities with directional boring which requires the extra distance to reach the depth of 10 to 12 feet underground as required. They are also proposing to install a new manhole where the pull box presently exists adjacent to the project's service drive. In addition, there will be a new traffic bearing handhole at the point where the lines go underground north of the project's property. This may present a problem as there are various underground utilities in the immediate area for the City of Coral Gables. The estimated cost for the Crown Castle work was identified in 2024 at approximately \$51,547.00. This cost should have an estimated increase of between five to eight percent, bringing the current cost to approximately \$56,000.00.