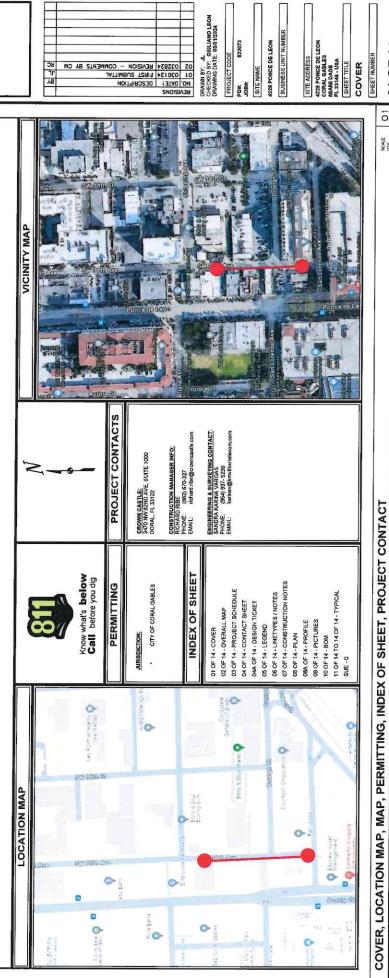

CASTLE

PROPOSED FIBER OPTIC NETWORK INSTALLATION

PD522073\_RELOCATION\_4225 PONCE DE LEON CORAL GABLES, FL 33146 TOWNSHIP: 54S RANGE: 41E SECTION: 20

01 OF 14

# PROJECT SCHEDULE

OSP AERIAL ROUTE

CROWN

| OSP UNDERGROUND ROUTE    | Œ        |          |
|--------------------------|----------|----------|
| DESCRIPTION              | QUANTITY | UNIT     |
| (2) 1.5" HDPE            | 325      | T.       |
| (1) 1.5" HDPE            | •        | 45       |
| DIRECTIONAL BORE         | 325      | F.       |
| TRENCH                   |          | T.       |
| OPEN CUT                 | ,        | J.       |
| EXISTING CONDUIT         |          | 17       |
| PLENUM FLEX INVERDUCT    |          | T.       |
| EMT CONDUIT              | -        |          |
| 12 GAUGE TRACER WIRE     | 325      | 11       |
| 14"VAZ23"LX18"D HANDHOLE | ,        | EA       |
| 24"Wx36"Lx30"D HANDHOLE  | +        | చ        |
| 30"VAXAB"LX36"D HANDHOLE |          | <b></b>  |
| 48"Wx48"Lx48"D MANHOLE   | -        | <b>5</b> |