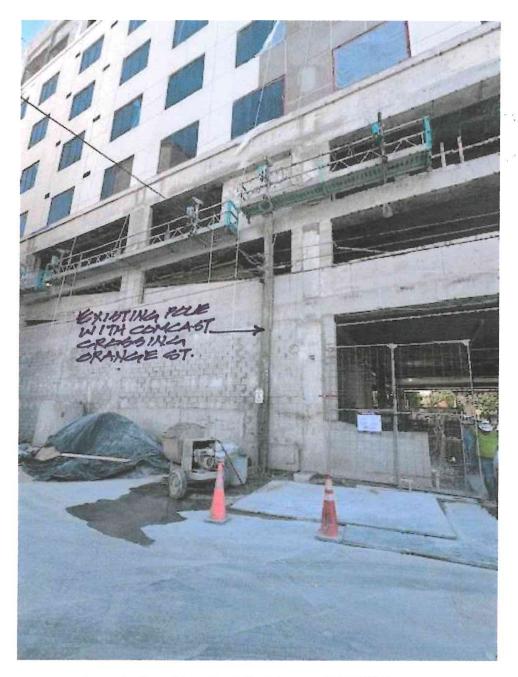

Originally all four vendors had underground pull boxes installed within the SW 39<sup>th</sup> Avenue right-of-way directly adjacent to the project's easterly property line. The pull boxes had a drop riser from the last FP&L pole which are also adjacent to the project's Easterly property line. The FP&L overhead lines have been removed and rerouted through a newly installed underground duct back crossing from Orange Street across SW 39<sup>th</sup> Avenue and then running south along same SW 39<sup>th</sup> Avenue. The removal and relocation have presented a greater challenge and at a higher cost than anticipated, which will be explained further for each of the separate vendors.

### COMCAST

Comcast's relocation will require the installation of 2 – 4" conduits adjacent to our property but also further north beyond our property for approximately another 100 feet to the existing pole they have identified to bring down the riser of their lines without any FP&L interference. Comcast also has a second line running east/west along Orange Street that will require a down riser next to the last eastern pole approximately 150 feet east of our property and crossing SW 39<sup>th</sup> Avenue.