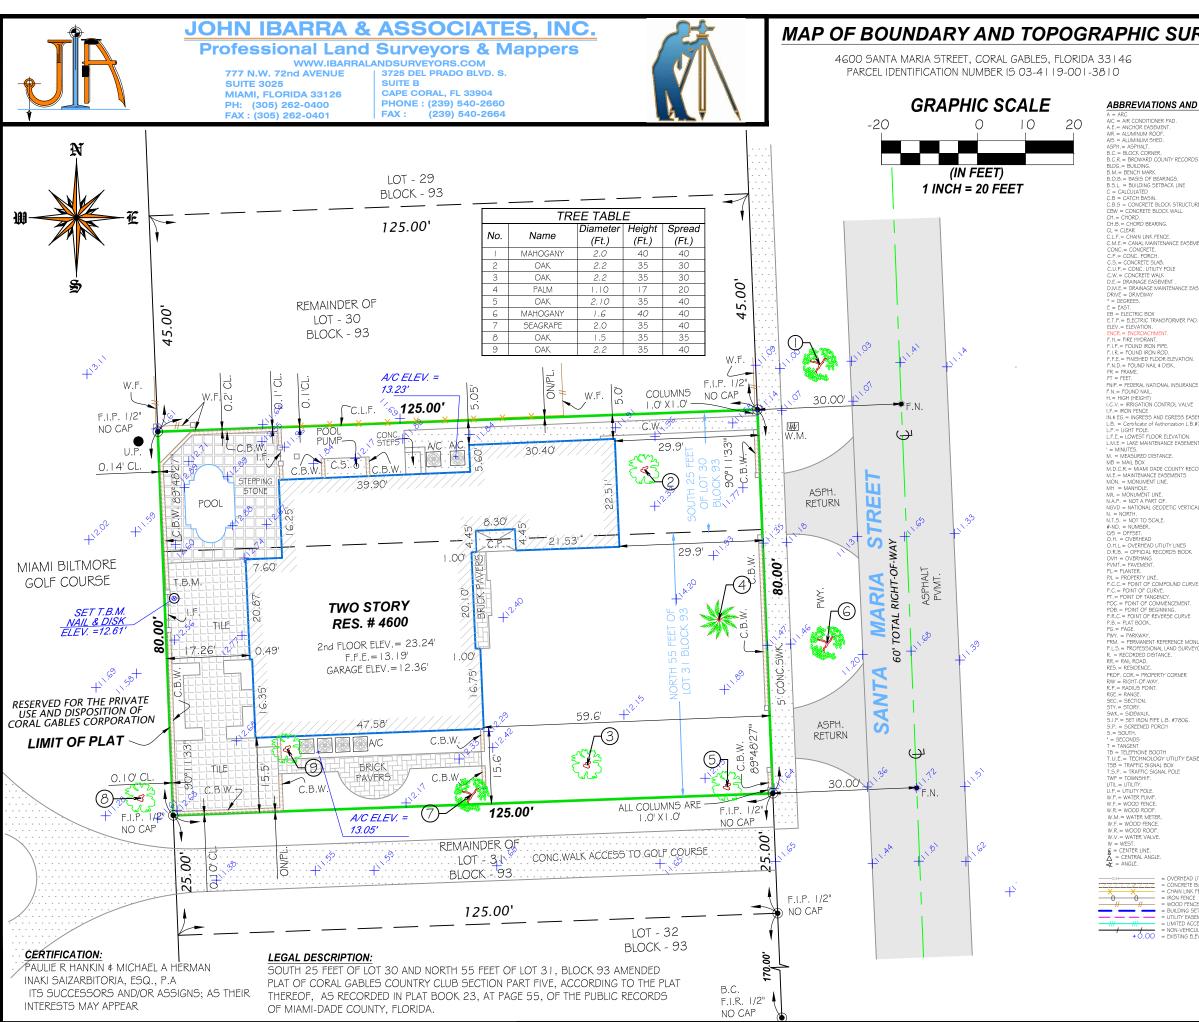

| RVEY                                                          | N N N N N N N N N N N N N N N N N N N                                                                                                                                                                                                                         |     |
|---------------------------------------------------------------|---------------------------------------------------------------------------------------------------------------------------------------------------------------------------------------------------------------------------------------------------------------|-----|
|                                                               | o Dr                                                                                                                                                                                                                                                          | -   |
|                                                               | Maria S                                                                                                                                                                                                                                                       | E   |
| MEANINGS                                                      | Strength Lic                                                                                                                                                                                                                                                  | -   |
|                                                               | 4600 Santa Maria St,                                                                                                                                                                                                                                          |     |
| 5                                                             | Coral Gables, FL 33146                                                                                                                                                                                                                                        |     |
|                                                               | Alegriano Ave                                                                                                                                                                                                                                                 |     |
| RE.                                                           | Rd                                                                                                                                                                                                                                                            |     |
|                                                               |                                                                                                                                                                                                                                                               |     |
| ENTS.                                                         | LOCATION MAP                                                                                                                                                                                                                                                  |     |
|                                                               | LEGAL NOTES TO ACCOMPANY SKETCH OF SURVEY :                                                                                                                                                                                                                   | -   |
| SEMENTS                                                       | HERE MAY BE EASEMENTS RECORDED IN THE PUBLIC RECORDS NOT SHOWN ON THIS     SURVEY.                                                                                                                                                                            |     |
| ).                                                            | EXAMINATIONS OF THE ABSTRACT OF TITLE WILL HAVE TO BE MADE TO DETERMINE<br>RECORDED INSTRUMENTS, IF ANY, AFFECTING THE PROPERTY,<br>THIS SURVEY IS SUBJECT TO DEDICATIONS, LIMITATIONS, RESTRICTIONS, RESERVATIONS OR                                         |     |
|                                                               | HID SURVEY IS SUBJECT TO EXCITATIONS, IMITATIONS, RESTRICTIONS, RESERVATIONS OR<br>EASEMENTS OF RECORD.     LEGAL DESCRIPTIONS PROVIDED BY CLIENT OR ATTESTING TITLE COMPANY.                                                                                 |     |
|                                                               | <ul> <li>BOUNDARY SURVEY MEANS A DRAWING AND/ OR A GRAPHIC REPRESENTATION OF THE SURVEY WORK<br/>PERFORMED IN THE FIELD, COULD BE DRAWN AT A SHOWN SCALE AND/OR NOT TO SCALE; THE WALLS OF<br/>FENCES MAY BE EXAGERATED FOR CLARITY PURPOSES.</li> </ul>      | R   |
| E                                                             | EASEMENTS AS SHOWN ARE PER PLAT BOOK, UNLESS DEPICTED OTHERWISE.     THE TERM "ENCROACHMENT" MEANS VISIBLE AND ABOVE GROUND ENCROACHMENTS.                                                                                                                    |     |
| EMENT.                                                        | <ul> <li>ARCHITECTS SHALL VERRY ZONING REGULATIONS, RESTRICTIONS, SETBACKS AND WILL BE<br/>RESPONSIBLE FOR SUBMITTING</li> <li>PLOT PLANS WITH CORRECT INFORMATION FOR 'APPROVAL FOR AUTHORIZATION' TO THE</li> </ul>                                         |     |
| ¥7806                                                         | PROPER AUTHORITIES IN NEW CONSTRUCTION.<br>• UNLESS OTHERWISE NOTED, THIS FIRM HAS NOT ATTEMPTED TO LOCATE FOOTING AND/OR<br>FOUNDATIONS.                                                                                                                     |     |
| <i>ι</i> Τ.                                                   | FENCE OWNERSHIP NOT DETERMINED.     THIS PLAN OF SURVEY, HAS BEEN PREPARED FOR THE EXCLUSIVE USE OF THE ENTITIES                                                                                                                                              |     |
| ORD5                                                          | NAMED HEREON, THE CERTIFICATE<br>• DOES NOT EXTEND TO ANY UNNAMED PARTY.                                                                                                                                                                                      |     |
| AL DATUM.                                                     | FLOOD ZONE INFORMATION:                                                                                                                                                                                                                                       |     |
|                                                               | THE NFIP FLOOD MAPS HAVE DESIGNATED THE HEREIN DESCRIBED LAND TO BE SITUATED IN:<br>FLOOD ZONE: "X"                                                                                                                                                           |     |
|                                                               | BASE FLOOD ELEVATION: N/A.<br>COMMUNITY: 120639<br>PANEL: 0457                                                                                                                                                                                                |     |
|                                                               | SUFFIX: L<br>DATE OF FIRM: 09/11/2009<br>THE SUBJECT PROPERTY DOES NOT LIE IN A SPECIAL FLOOD HAZARD AREA.                                                                                                                                                    |     |
| Ε.                                                            | SURVEYOR' S NOTES:                                                                                                                                                                                                                                            |     |
|                                                               | <ol> <li>IF 5HOWN, BEARINGS ARE REFERRED TO AN ASSUMED MERIDIAN, BY SAID PLAT IN THE DESCRIPTION OF<br/>THE PROPERTY, IF NOT, BEARINGS ARE THEN REFERRED TO COUNTY, TOWNSHIP MAPS.</li> <li>THE CLOSURE IN THE BOUNDARY SURVEY IS ABOVE 1:7500 FT.</li> </ol> |     |
| IUMENT.                                                       | 3. CERTIFICATE OF AUTHORIZATION LB # 7806.<br>4. ALL ELEVATIONS SHOWN ARE REFERRED TO NATIONAL GEODETIC VERTICAL DATUM OF 1929 CORAL                                                                                                                          |     |
| ror.                                                          | GABLES BENCH MARK #CG-12. LOCATOR NO.4153 SE; ELEVATION IS 17.65 FEET OF N.G.V.D. OF 192:                                                                                                                                                                     | 9   |
|                                                               | SURVEYOR'S CERTIFICATION:<br>I HEREBY CERTIFY: THIS "BOUNDARY & TOPOGRAPHIC SURVEY" OF THE PROPERTY DESCRIBED HEREON, HAS                                                                                                                                     |     |
|                                                               | RECENTLY BEEN SURVEYED AND DRAWN UNDER WY SUPERVISION, AND COMPUES WITH THE STANDARDS -<br>PRACTICE AS SET FORTH BY THE FLORIDA BOARD OF PROFESSIONAL LAND SURVEYORS IN CHAFTER 5.1 -<br>FLORIDA ADMINISTRATIVE CODE PURSUANT TO 472.027, FLORIDA STATUTES.   |     |
|                                                               |                                                                                                                                                                                                                                                               |     |
| EMENT                                                         | 08/29/2024                                                                                                                                                                                                                                                    |     |
|                                                               | BY:CARLOS IBARRA (DATE OF FIELD WORK)                                                                                                                                                                                                                         |     |
|                                                               | PROFESSIONAL LAND SURVEYOR NO.: 6770 STATE OF FLORIDA                                                                                                                                                                                                         |     |
|                                                               | (NOT VALID WITHOUT THE ORIGINAL SIGNATURE AND SEAL OF A FLORIDA LICENSED SURVEYOR AND MAPPE                                                                                                                                                                   | R). |
|                                                               | Image: UPDATE WITH TREES 08/29/2024           REVISED ON:         SURVEY 07/10/2024                                                                                                                                                                           |     |
| JTILITY LINES<br>BLOCK WALL<br>FENCE<br>E                     | DRAWN BY: AL./LJB                                                                                                                                                                                                                                             |     |
| ETBACK LINE<br>EMENT<br>CESS RW<br>JLAR ACCESS RW<br>EVATIONS | FIELD DATE: 08/29/2024                                                                                                                                                                                                                                        |     |
|                                                               | SURVEY NO: 24-000954-2                                                                                                                                                                                                                                        |     |

SHEET:

1 OF 1